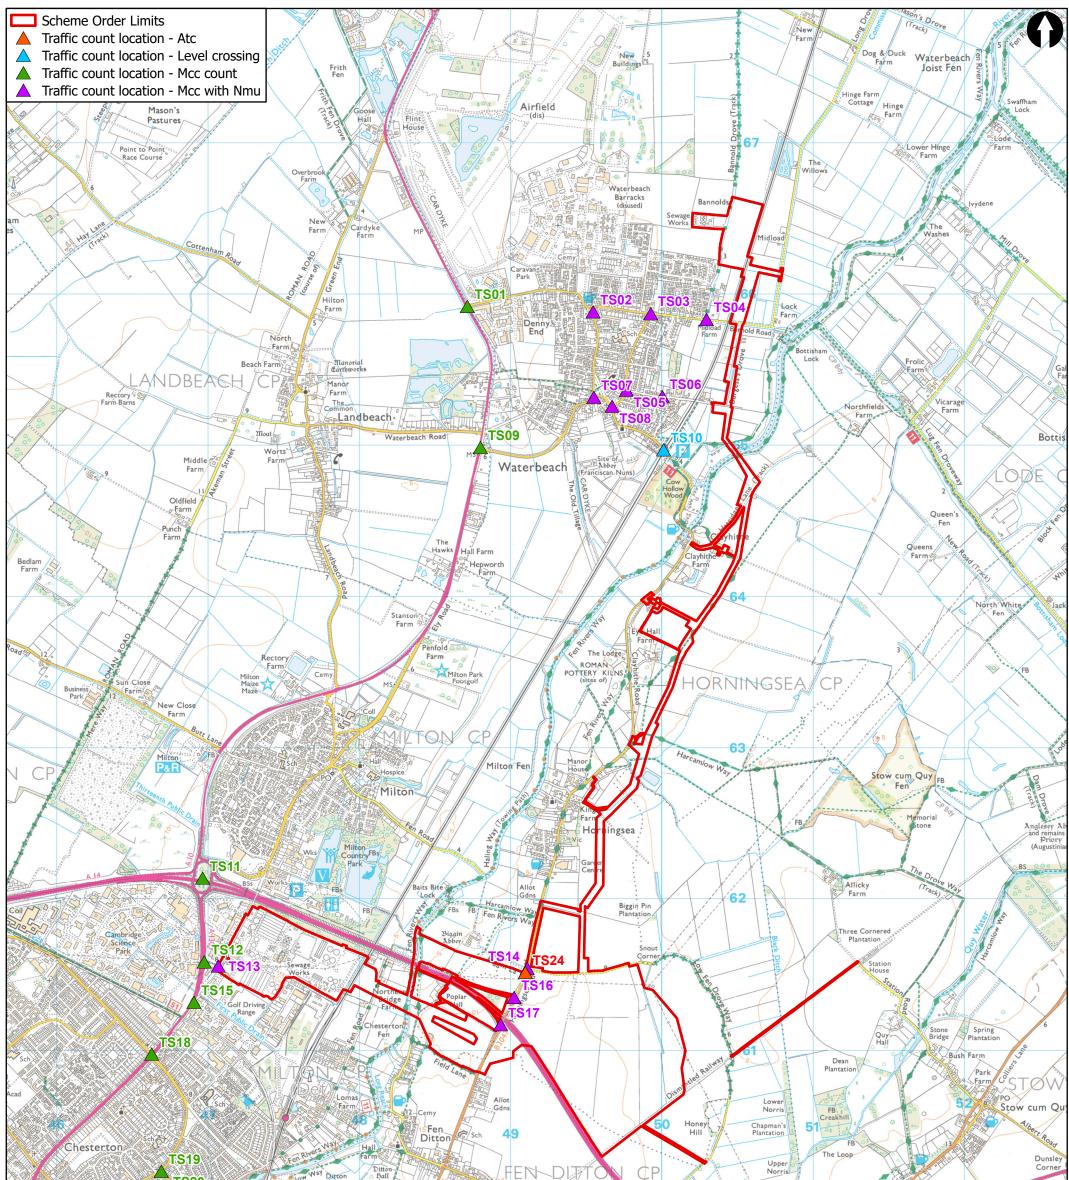

| College Control Contro |                                                                                                                           | Mail Directory     | the second | and<br>and<br>and<br>and<br>and<br>and<br>and<br>and<br>and<br>and | a relied upon by any other party or u              | Gree<br>Plan<br>P& | Black<br>louse<br>tation | Quy<br>Waters<br>Quy<br>Atersr./                                                                                                                             | Church 15<br>227m                                                 |     | Shore C<br>TMetres |
|--------------------------------------------------------------------------------------------------------------------------------------------------------------------------------------------------------------------------------------------------------------------------------------------------------------------------------------------------------------------------------------------------------------------------------------------------------------------------------------------------------------------------------------------------------------------------------------------------------------------------------------------------------------------------------------------------------------------------------------------------------------------------------------------------------------------------------------------------------------------------------------------------------------------------------------------------------------------------------------------------------------------------------------------------------------------------------------------------------------------------------------------------------------------------------------------------------------------------------------------------------------------------------------------------------------------------------------------------------------------------------------------------------------------------------------------------------------------------------------------------------------------------------------------------------------------------------------------------------------------------------------------------------------------------------------------------------------------------------------------------------------------------------------------------------------------------------------------------------------------------------------------------------------------------------------------------------------------------------------------------------------------------------------------------------------------------------------------------------------------------------|---------------------------------------------------------------------------------------------------------------------------|--------------------|-----------------------------------------------------------------------------------------------------------------------------------------------------------------------------------------------------------------------------------------------------------------------------------------------------------------------------------------------------------------------------------------------------------------------------------------------------------------------------------------------------------------------------------------------------------------------------------------------------------------------------------------------------------------------------------------------------------------------------------------------------------------------------------------------------------------------------------------------------------------------------------------------------------------------------------------------------------------------------------------------------------------------------------------------------------------------------------------------------------------------------------------------------------------------------------------------------------------------------------------------------------------------------------------------------------------------------------------------------------------------------------------------------------------------------------------------------------------------------------------------------------------------------------------------------------------------------------------------------------------------------------------------------------------------------------------------------------------------------------------------------------------------------------------------------------------------------------------------------------------------------------|--------------------------------------------------------------------|----------------------------------------------------|--------------------|--------------------------|--------------------------------------------------------------------------------------------------------------------------------------------------------------|-------------------------------------------------------------------|-----|--------------------|
| M<br>MOTT<br>MACDONALD                                                                                                                                                                                                                                                                                                                                                                                                                                                                                                                                                                                                                                                                                                                                                                                                                                                                                                                                                                                                                                                                                                                                                                                                                                                                                                                                                                                                                                                                                                                                                                                                                                                                                                                                                                                                                                                                                                                                                                                                                                                                                                         | 22 Station Road<br>Cambridge CB1 2JD<br>United Kingdom<br>T +44 (0)20 8774 2000<br>F +44 (0)20 8681 5706<br>W mottmac.com | Clien<br>Rev<br>P1 |                                                                                                                                                                                                                                                                                                                                                                                                                                                                                                                                                                                                                                                                                                                                                                                                                                                                                                                                                                                                                                                                                                                                                                                                                                                                                                                                                                                                                                                                                                                                                                                                                                                                                                                                                                                                                                                                                   | e eu<br>glia<br>Drawn                                              | ery drop<br>nwater •<br>Description<br>First Draft | Ch'k'd             | App'd<br>CS              | Title<br>Cambridge Waste Water Treatment Plant<br>Relocation Project<br>Environmental Statement<br>Traffic count locations - December 2021<br>Drawing Number | Drawn<br>Checked<br>Approved<br>Scale at A<br>1:25,00<br>Security | 3   | T                  |
|                                                                                                                                                                                                                                                                                                                                                                                                                                                                                                                                                                                                                                                                                                                                                                                                                                                                                                                                                                                                                                                                                                                                                                                                                                                                                                                                                                                                                                                                                                                                                                                                                                                                                                                                                                                                                                                                                                                                                                                                                                                                                                                                |                                                                                                                           |                    | 17/10/22                                                                                                                                                                                                                                                                                                                                                                                                                                                                                                                                                                                                                                                                                                                                                                                                                                                                                                                                                                                                                                                                                                                                                                                                                                                                                                                                                                                                                                                                                                                                                                                                                                                                                                                                                                                                                                                                          | NL .                                                               |                                                    |                    |                          | Figure 19.3                                                                                                                                                  | STD                                                               | PRE | P1                 |

| © Mott MacDonald Ltd.<br>This document is issued for the party which co |                                                                                                          | Mail Direct<br>Meado | with the second se | and<br>the should not b<br>ery purpose, or | e relied upon by any other party of t | Gree<br>Plan<br>P& | alack<br>louse<br>nhouse<br>tation | 60     Shone     90     90     90     90     90     90     90     90     90     90     90     90     90     90     90     90     90     90     90     90     90     90     90     90     90     90     90     90     90     90     90     90     90     90     90     90     90     90     90     90     90     90     90     90     90     90     90     90     90     90     90     90     90     90     90     90     90     90     90     90     90     90     90     90 < | Church<br>Farm                                         |               | Shore C<br>TMetres |
|-------------------------------------------------------------------------|----------------------------------------------------------------------------------------------------------|----------------------|------------------------------------------------------------------------------------------------------------------------------------------------------------------------------------------------------------------------------------------------------------------------------------------------------------------------------------------------------------------------------------------------------------------------------------------------------------------------------------------------------------------------------------------------------------------------------------------------------------------------------------------------------------------------------------------------------------------------------------------------------------------------------------------------------------------------------------------------------------------------------------------------------------------------------------------------------------------------------------------------------------------------------------------------------------------------------------------------------------------------------------------------------------------------------------------------------------------------------------------------------------------------------------------------------------------------------------------------------------------------------------------------------------------------------------------------------------------------------------------------------------------------------------------------------------------------------------------------------------------------------------------------------------------------------------------------------------------------------------------------------------------------------------------------------------------------------------------------------------------------------------|--------------------------------------------|---------------------------------------|--------------------|------------------------------------|--------------------------------------------------------------------------------------------------------------------------------------------------------------------------------------------------------------------------------------------------------------------------------------------------------------------------------------------------------------------------------------------------------------------------------------------------------------------------------|--------------------------------------------------------|---------------|--------------------|
| M<br>MOTT<br>MACDONALD                                                  | 22 Station Road<br>Cambridge CB1 2JD<br>United Kingdom<br>T +44 (0)20 8774 2000<br>F +44 (0)20 8681 5706 | Clien                |                                                                                                                                                                                                                                                                                                                                                                                                                                                                                                                                                                                                                                                                                                                                                                                                                                                                                                                                                                                                                                                                                                                                                                                                                                                                                                                                                                                                                                                                                                                                                                                                                                                                                                                                                                                                                                                                                    | e ev<br>glia<br><sub>Drawn</sub>           | ery drop<br>nwater •<br>Description   | Ch'k'd             | App'd                              | Title<br>Cambridge Waste Water Treatment Plant<br>Relocation Project<br>Environmental Statement<br>Traffic count locations - May 2022                                                                                                                                                                                                                                                                                                                                          | Drawn<br>Checked<br>Approved<br>Scale at A:<br>1:25,00 | 3             | т                  |
|                                                                         | W mottmac.com                                                                                            | P1                   | 14/10/22                                                                                                                                                                                                                                                                                                                                                                                                                                                                                                                                                                                                                                                                                                                                                                                                                                                                                                                                                                                                                                                                                                                                                                                                                                                                                                                                                                                                                                                                                                                                                                                                                                                                                                                                                                                                                                                                           | KL                                         | First Draft                           | WT                 | CS                                 | Drawing Number<br>Figure 19.4                                                                                                                                                                                                                                                                                                                                                                                                                                                  | Security<br>STD                                        | Status<br>PRE | Rev<br>P1          |