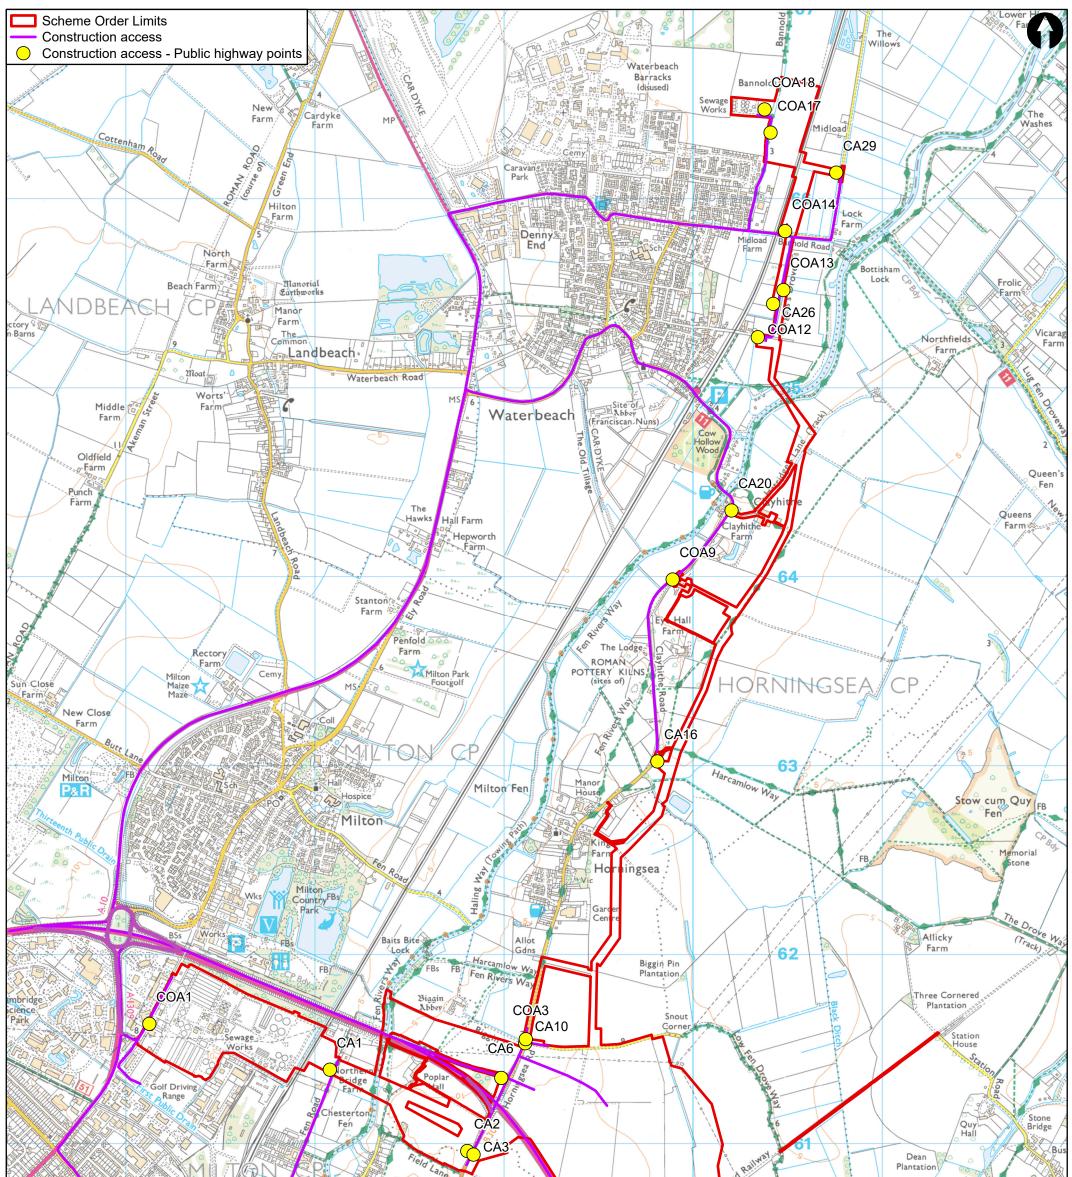

Tel 01480 323000 www.anglianwater.co.uk

Our ref: Additional Submissions

Your ref WW010003

The Book of Figures for Traffic and Transport (App Doc Ref 5.3.19) has been updated as follows:

• Figure 19.2 was updated by the Applicant to clarify that the construction traffic access (COA12) for the Waterbeach Pipeline is into the field prior to the entrance to the allotments and does not extend to the railway crossing on Burgress's Drove. This was to provide clarity following comments received from the ExA and a community member on the construction accesses on that section of the Drove.

| This document is issued for the party which o |                                      | Hall<br>Farm | tton<br>nall | my<br>Fen<br>Ditton<br>15<br>t should not b<br>er purpose, or | Allot<br>Gdns<br>Sch 49<br>FEN<br>B<br>reled upon by any other, party or, us<br>containing any error or, omission while | High Ditci<br>hisdue to an | er purpose. | N CP<br>60                                                  | FB 200      |             | DMetres 500 |
|-----------------------------------------------|--------------------------------------|--------------|--------------|---------------------------------------------------------------|-------------------------------------------------------------------------------------------------------------------------|----------------------------|-------------|-------------------------------------------------------------|-------------|-------------|-------------|
| R.A                                           |                                      | Clien        |              |                                                               | . (                                                                                                                     |                            |             | Title                                                       | Drawn       | к           | L           |
| M                                             | 22 Station Road<br>Cambridge CB1 2JD |              | lov          | eev                                                           | ery drop (<br><b>nwater</b> •                                                                                           |                            |             | Cambridge Waste Water Treatment Plant<br>Relocation Project | Checked     | W           | /T          |
| MOTT IVI                                      | United Kingdom                       |              | 20           | alia                                                          | nuotor /                                                                                                                |                            |             |                                                             | Approved    | Approved CS |             |
| MACDONALD                                     | T +44 (0)20 8774 2000                |              | an           | ylla                                                          |                                                                                                                         |                            |             | Environmental Statement                                     | Scale at A3 |             |             |
|                                               | F +44 (0)20 8681 5706                | Rev          | Date         | Drawn                                                         | Description                                                                                                             | Ch'k'd                     | App'd       | Construction route and access points                        | 1:20,00     | 00          |             |
|                                               | W mottmac.com                        | P1           | 31/10/22     | KL                                                            | First Draft                                                                                                             | WT                         | CS          | Drawing Number                                              | Security    | Status      | Rev         |
|                                               |                                      | P2           | 18/12/23     | СС                                                            | Revision 01                                                                                                             | WT                         | GW          | Figure 19.2                                                 | STD         | PRE         | Р3          |
|                                               |                                      | Р3           | 22/01/24     | СС                                                            | Revision 02                                                                                                             | WT                         | GW          |                                                             |             |             |             |