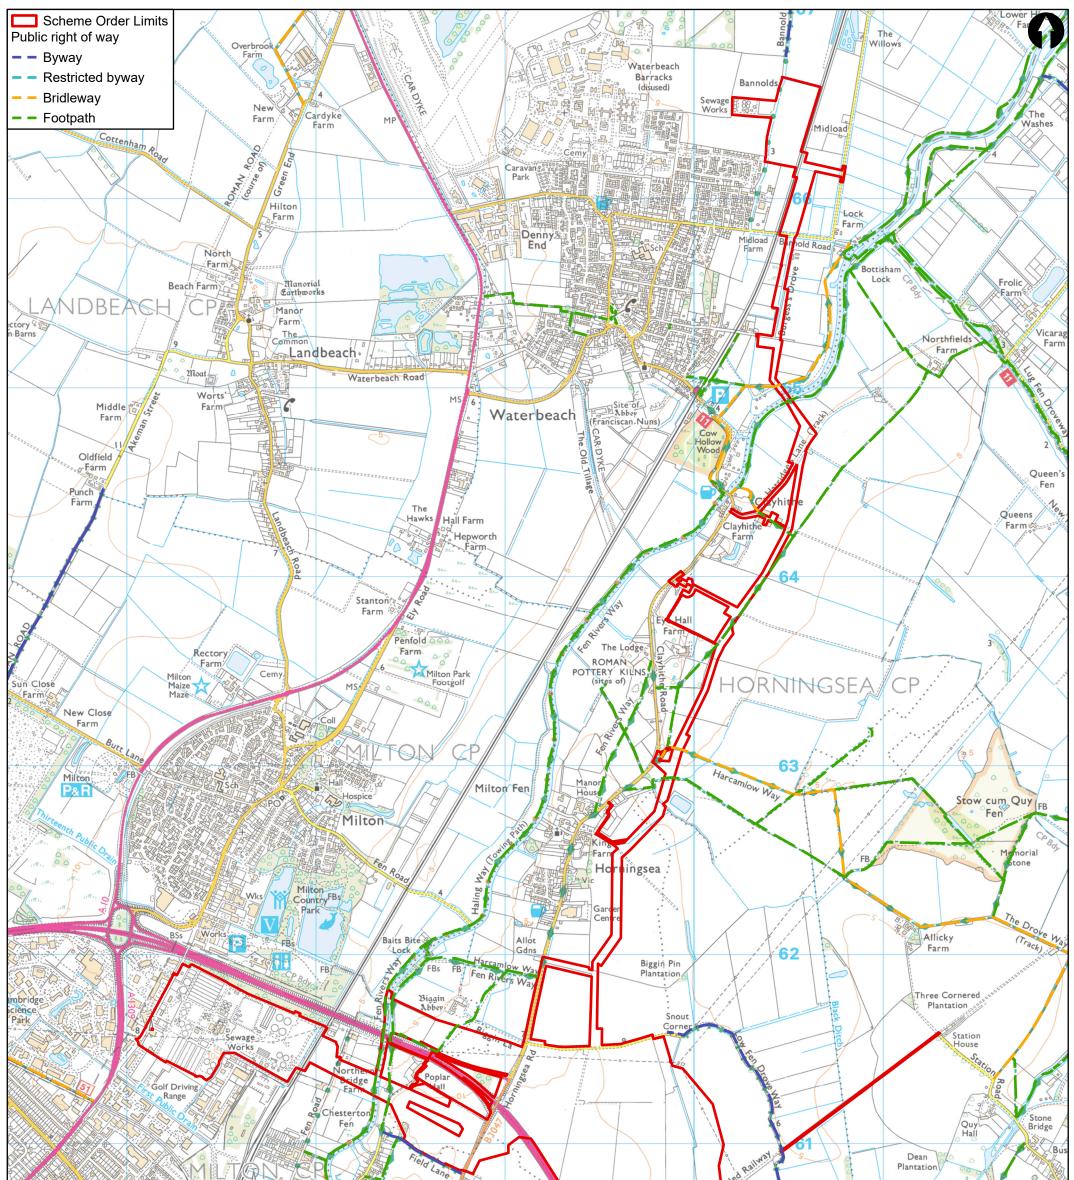

Registered Office Anglian Water Services Ltd Lancaster House, Lancaster Way, Ermine Business Park, Huntingdon, Cambridgeshire. PE29 GXU Registered in England No. 2366656.

an AWG Company

| This document is issued for the party which co | er Services @One; 2022 or Ma<br>Meadows<br>and database rights 2021 OS 100022432<br>isomnissioned it and for specific purposes connected with<br>meas of this document being relied upon by any other pa | Hall<br>Farm<br>Di<br>o b | tion-<br>all<br>oned project only; | Fen<br>Ditton |                                     | sed for any oth |    | CP Upper<br>Norris                                                                                                      |                                                        |               | TMetres 500 |
|------------------------------------------------|----------------------------------------------------------------------------------------------------------------------------------------------------------------------------------------------------------|---------------------------|------------------------------------|---------------|-------------------------------------|-----------------|----|-------------------------------------------------------------------------------------------------------------------------|--------------------------------------------------------|---------------|-------------|
| M<br>MOTT<br>MACDONALD                         | 22 Station Road<br>Cambridge CB1 2JD<br>United Kingdom<br>T +44 (0)20 8774 2000<br>F +44 (0)20 8681 5706<br>W mottmac.com                                                                                | Clien                     | (ov<br>an<br>Date                  | Drawn         | ery drop<br>nwater •<br>Description | Ch'k'd          |    | Title<br>Cambridge Waste Water Treatment Plant<br>Relocation Project<br>Environmental Statement<br>Public rights of way | Drawn<br>Checked<br>Approved<br>Scale at A:<br>1:20,00 | )0            | T5          |
|                                                |                                                                                                                                                                                                          | P1                        | 14/10/22                           | KL            | First Draft                         | WT              | CS | Drawing Number<br>Figure 19.1                                                                                           | Security<br>STD                                        | Status<br>PRE | Rev<br>P1   |