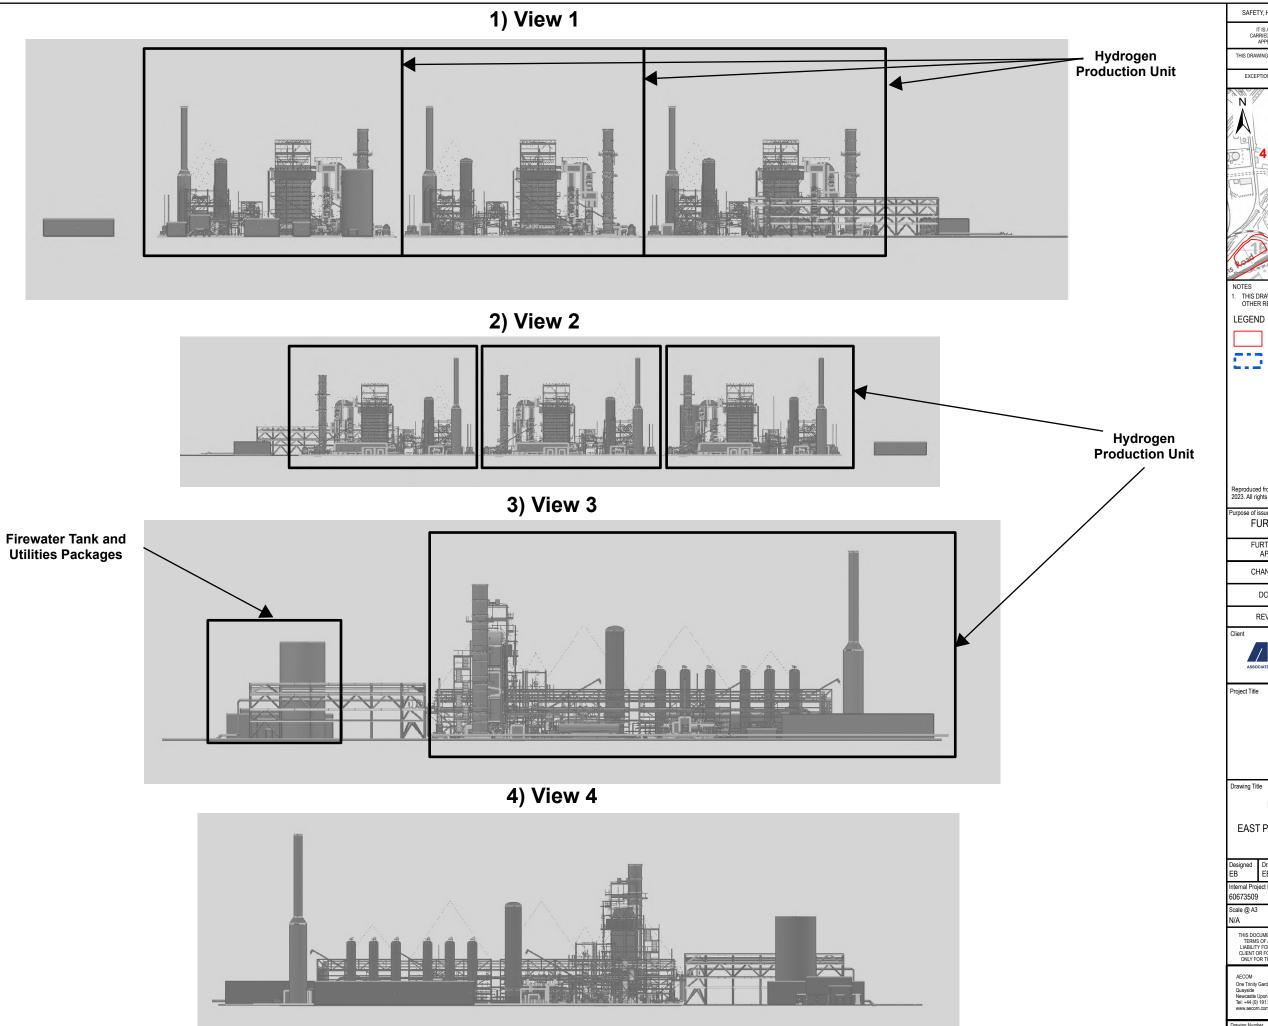

Order limits

East plot - hydrogen production

FURTHER CHANGE APPLICATION

| FURTHER CHANGE<br>APPLICATION | EB AL | 10/06/2024 | 3      |
|-------------------------------|-------|------------|--------|
| CHANGE APPLICATION            | EB AL | 15/04/2024 | 2      |
| DCO APPLICATION               | EB AL | 31/08/2023 | 1      |
| REVISION DETAILS              | By    | Date       | Suffix |

TR030008 IMMINGHAM GREEN **ENERGY TERMINAL** 

ILLUSTRATIVE SECTIONS AND ELEVATIONS EAST PLOT - HYDROGEN PRODUCTION DOC REF: 4.4

| Designed<br>EB            | Drawn<br>EB                      | Checked<br>DF | Verified<br>HW                      |                   | Date<br>06/2024 |  |  |
|---------------------------|----------------------------------|---------------|-------------------------------------|-------------------|-----------------|--|--|
| Internal Proj<br>60673509 | Internal Project No.<br>60673509 |               |                                     | Suitability<br>S3 |                 |  |  |
| Scale @ A3<br>N/A         |                                  |               | Volume No subdivision is applicable |                   |                 |  |  |