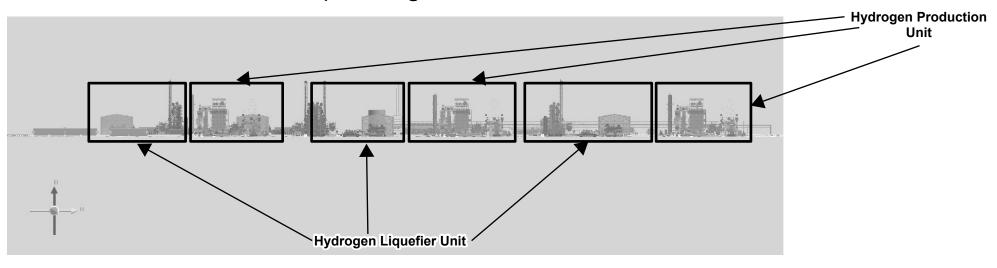

Order limits

East plot - hydrogen production

FURTHER CHANGE APPLICATION

| FURTHER CHANGE<br>APPLICATION | EB AL | 10/06/2024 | 3      |
|-------------------------------|-------|------------|--------|
| CHANGE APPLICATION            | EB AL | 15/04/2024 | 2      |
| DCO APPLICATION               | EB AL | 31/08/2023 | 1      |
| REVISION DETAILS              | By    | Date       | Suffix |

TR030008 IMMINGHAM GREEN **ENERGY TERMINAL** 

ILLUSTRATIVE SECTIONS AND ELEVATIONS EAST PLOT - HYDROGEN PRODUCTION DOC REF: 4.4

| Designed<br>EB            | Drawn<br>EB                      | Checked<br>DF | Verified<br>HW                      |                   | Date<br>06/2024 |  |  |
|---------------------------|----------------------------------|---------------|-------------------------------------|-------------------|-----------------|--|--|
| Internal Proj<br>60673509 | Internal Project No.<br>60673509 |               |                                     | Suitability<br>S3 |                 |  |  |
| Scale @ A3<br>N/A         |                                  |               | Volume No subdivision is applicable |                   |                 |  |  |