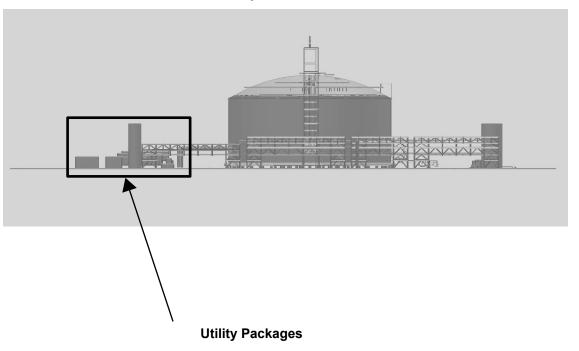

Order limits

East plot - hydrogen production

FURTHER CHANGE APPLICATION

| FURTHER CHANGE<br>APPLICATION | EB AL | 10/06/2024 | 3      |
|-------------------------------|-------|------------|--------|
| CHANGE APPLICATION            | EB AL | 15/04/2024 | 2      |
| DCO APPLICATION               | EB AL | 31/08/2023 | 1      |
| REVISION DETAILS              | By    | Date       | Suffix |

TR030008 IMMINGHAM GREEN **ENERGY TERMINAL** 

ILLUSTRATIVE SECTIONS AND ELEVATIONS EAST PLOT - HYDROGEN PRODUCTION DOC REF: 4.4

| Designed<br>EB            | Drawn<br>EB                      | Checked<br>DF | Verified<br>HW                      |                   | Date<br>06/2024 |  |  |
|---------------------------|----------------------------------|---------------|-------------------------------------|-------------------|-----------------|--|--|
| Internal Proj<br>60673509 | Internal Project No.<br>60673509 |               |                                     | Suitability<br>S3 |                 |  |  |
| Scale @ A3<br>N/A         |                                  |               | Volume No subdivision is applicable |                   |                 |  |  |