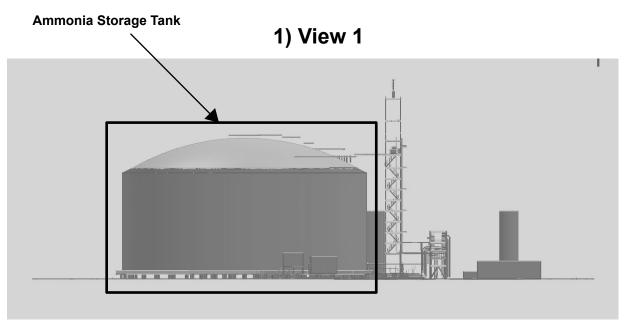

EXCEPTIONAL RISKS RELATING TO THE WORKS ASSOCIATED WITH THIS DRAWING ARE IDENTIFIED BELOW.

THIS DRAWING IS TO BE READ IN CONJUNCTION WITH ALL OTHER RELEVANT DOCUMENTATION.

LEGEND

Order limits

East plot - hydrogen storage

TR030008 IMMINGHAM GREEN **ENERGY TERMINAL** 

ILLUSTRATIVE SECTIONS AND ELEVATIONS EAST PLOT - HYDROGEN STORAGE DOC REF: 4.4

| Designed<br>EB                   | Drawn<br>EB | Checked<br>DF | Verified<br>HW                         | Approved<br>AL | Date<br>06/2024 |
|----------------------------------|-------------|---------------|----------------------------------------|----------------|-----------------|
| Internal Project No.<br>60673509 |             |               | Suitability<br>S3                      |                |                 |
| Scale @ A3<br>N/A                |             |               | Volume<br>No subdivision is applicable |                |                 |