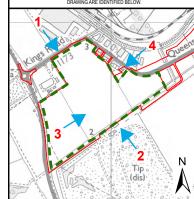

#### 1) Looking East

#### 2) Looking West

## 3) Looking North

## 4) Looking South

SAFETY HEALTH AND ENVIRONMENTAL INFORMATION BOX

Order limits

Reproduced from Ordnance Survey digital map data © Crown copyright 2023. All rights reserved. Licence number 0100031673.

#### FURTHER CHANGE APPLICATION FURTHER CHANGE APPLICATION CHANGE APPLICATION REVISION DETAILS

TR030008 IMMINGHAM GREEN **ENERGY TERMINAL** 

ILLUSTRATIVE SECTIONS AND ELEVATIONS WEST PLOT DOC REF: 4.4

| Designed<br>EB            | Drawn<br>EB | Checked<br>DF | Verified<br>HW                         |  | Date<br>06/2024 |  |  |  |
|---------------------------|-------------|---------------|----------------------------------------|--|-----------------|--|--|--|
| Internal Proj<br>60673509 | •           |               | Suitability<br>S3                      |  |                 |  |  |  |
| Scale @ A3<br>N/A         |             |               | Volume<br>No subdivision is applicable |  |                 |  |  |  |