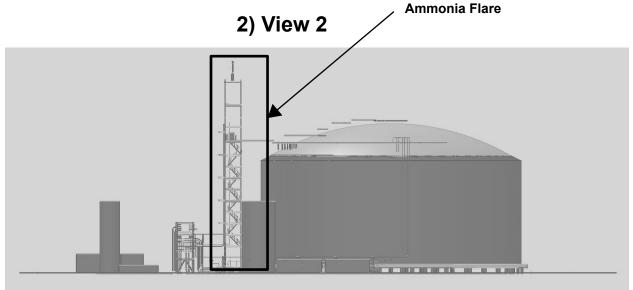

EXCEPTIONAL RISKS RELATING TO THE WORKS ASSOCIATED WITH THIS DRAWING ARE IDENTIFIED BELOW.

THIS DRAWING IS TO BE READ IN CONJUNCTION WITH ALL OTHER RELEVANT DOCUMENTATION.

LEGEND

Order limits

East plot - hydrogen storage

TR030008 IMMINGHAM GREEN **ENERGY TERMINAL** 

ILLUSTRATIVE SECTIONS AND ELEVATIONS EAST PLOT - HYDROGEN STORAGE DOC REF: 4.4

| Designed<br>EB                   | Drawn<br>EB | Checked<br>DF | Verified<br>HW                         | Approved<br>AL | Date<br>06/2024 |
|----------------------------------|-------------|---------------|----------------------------------------|----------------|-----------------|
| Internal Project No.<br>60673509 |             |               | Suitability<br>S3                      |                |                 |
| Scale @ A3<br>N/A                |             |               | Volume<br>No subdivision is applicable |                |                 |