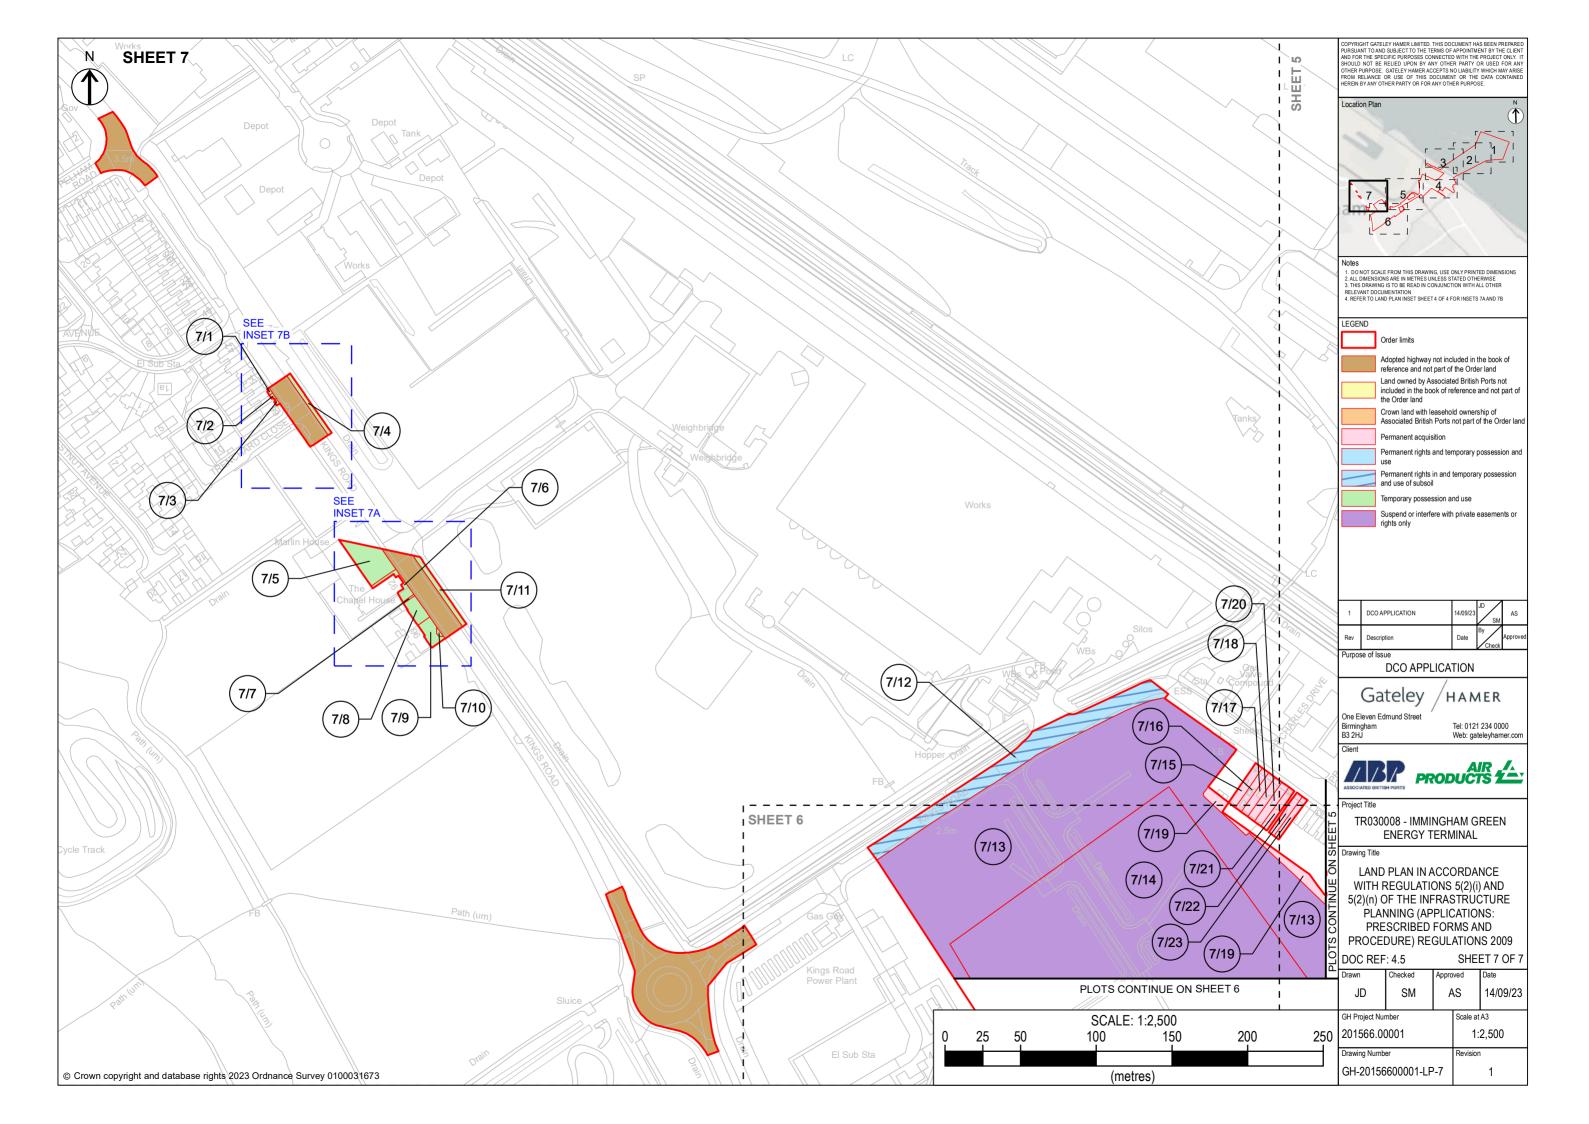

## 4.5 Land Plans

| Regulation Reference                 | APFP Regulation 5(2)(i) & Regulation 5(2)(n) |  |  |
|--------------------------------------|----------------------------------------------|--|--|
| Planning Inspectorate Case Reference | TR030008                                     |  |  |
| Application Document Reference       | TR030008/APP/4.5                             |  |  |
| Author                               | Associated British Ports                     |  |  |
|                                      | Air Products BR                              |  |  |

## LEGEND

Order limits

Adopted highway not included in the book of reference and not part of the Order land Land owned by Associated British Ports not included in the book of reference and not part of the Order land

Crown land with leasehold ownership of Associated British Ports not part of the Order land

Permanent acquisition Permanent rights and temporary possession and

Permanent rights in and temporary possession and use of subsoil

Temporary possession and use Suspend or interfere with private easements or

| 1   | DCO APPLICATION | 14/09/23 | JD SM | AS     |
|-----|-----------------|----------|-------|--------|
| Rev | Description     | Date     | By    | Approv |