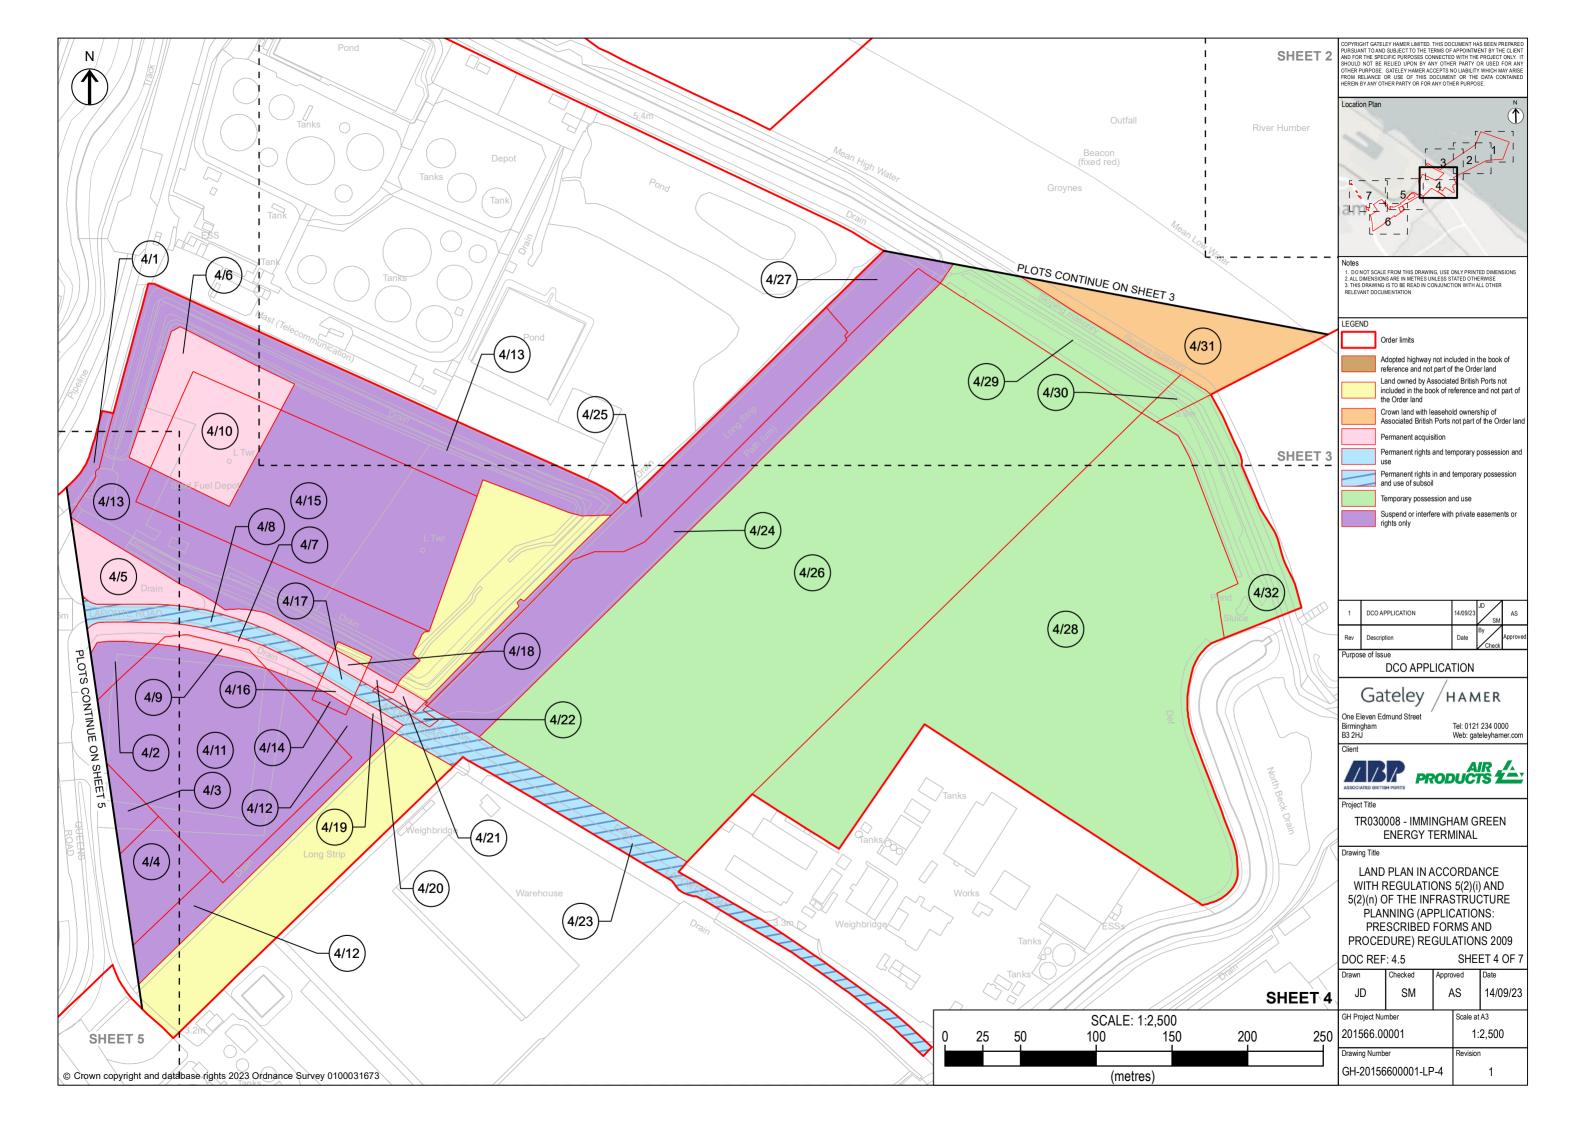

## 4.5 Land Plans

| Regulation Reference                 | APFP Regulation 5(2)(i) & Regulation 5(2)(n) |  |  |
|--------------------------------------|----------------------------------------------|--|--|
| Planning Inspectorate Case Reference | TR030008                                     |  |  |
| Application Document Reference       | TR030008/APP/4.5                             |  |  |
| Author                               | Associated British Ports                     |  |  |
|                                      | Air Products BR                              |  |  |

## LEGEND

Order limits

Adopted highway not included in the book of reference and not part of the Order land Land owned by Associated British Ports not included in the book of reference and not part of the Order land

Crown land with leasehold ownership of Associated British Ports not part of the Order land

Permanent acquisition Permanent rights and temporary possession and

Permanent rights in and temporary possession and use of subsoil

Temporary possession and use Suspend or interfere with private easements or

| 1   | DCO APPLICATION | 14/09/23 | JD SM | AS     |
|-----|-----------------|----------|-------|--------|
| Rev | Description     | Date     | By    | Approv |