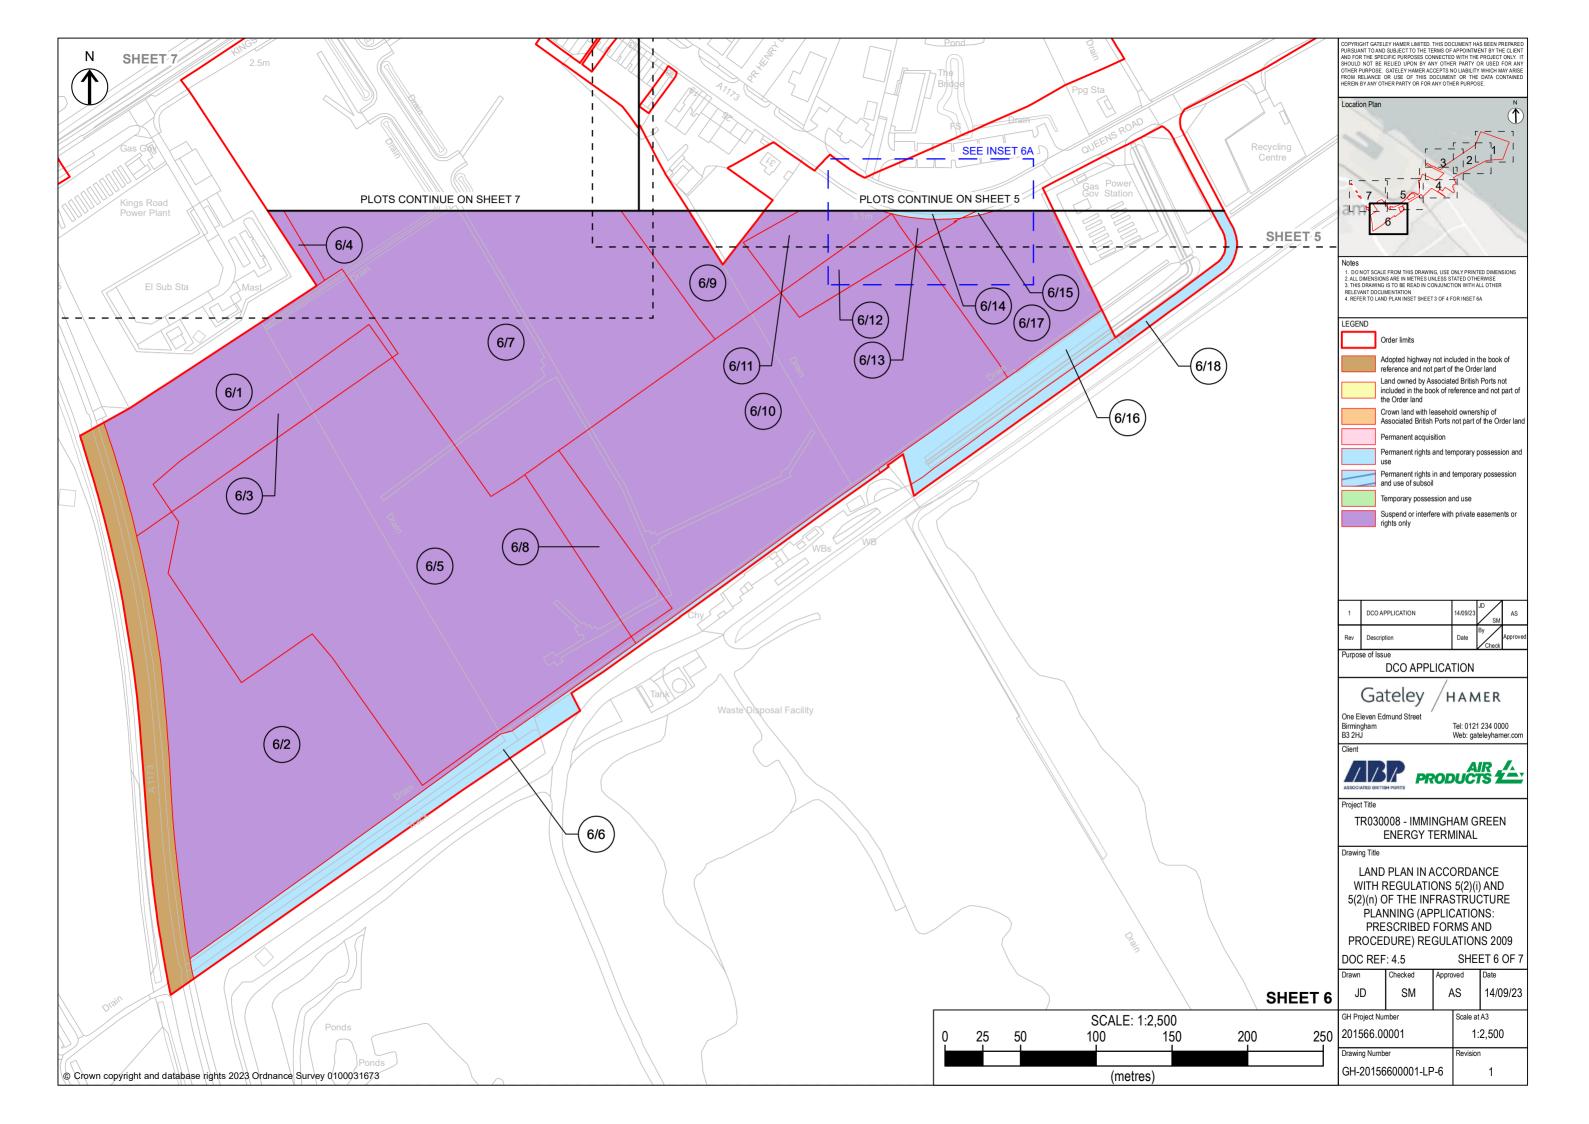

## 4.5 Land Plans

| Regulation Reference                 | APFP Regulation 5(2)(i) & Regulation 5(2)(n) |  |  |
|--------------------------------------|----------------------------------------------|--|--|
| Planning Inspectorate Case Reference | TR030008                                     |  |  |
| Application Document Reference       | TR030008/APP/4.5                             |  |  |
| Author                               | Associated British Ports                     |  |  |
|                                      | Air Products BR                              |  |  |

## LEGEND

Order limits

Adopted highway not included in the book of reference and not part of the Order land Land owned by Associated British Ports not included in the book of reference and not part of the Order land

Crown land with leasehold ownership of Associated British Ports not part of the Order land

Permanent acquisition Permanent rights and temporary possession and

Permanent rights in and temporary possession and use of subsoil

Temporary possession and use Suspend or interfere with private easements or

| 1   | DCO APPLICATION | 14/09/23 | JD SM | AS     |
|-----|-----------------|----------|-------|--------|
| Rev | Description     | Date     | By    | Approv |