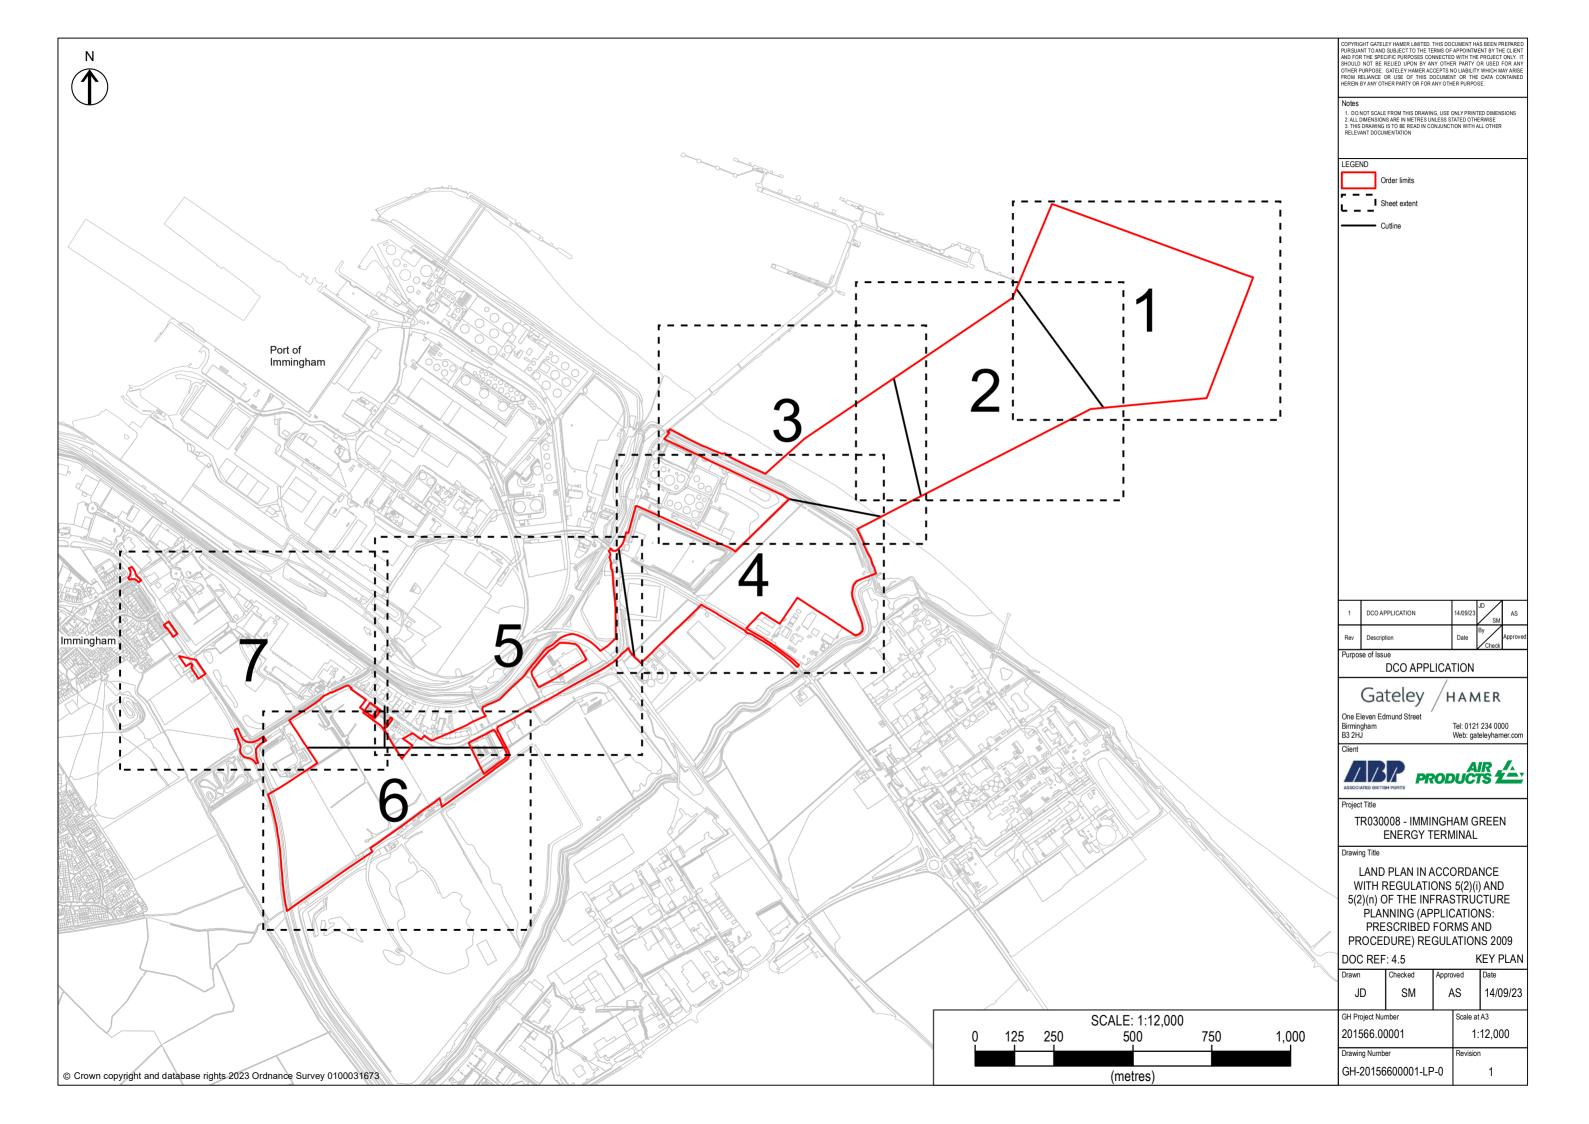

## 4.5 Land Plans

| Regulation Reference                 | APFP Regulation 5(2)(i) & Regulation 5(2)(n) |  |  |
|--------------------------------------|----------------------------------------------|--|--|
| Planning Inspectorate Case Reference | TR030008                                     |  |  |
| Application Document Reference       | TR030008/APP/4.5                             |  |  |
| Author                               | Associated British Ports                     |  |  |
|                                      | Air Products BR                              |  |  |

## LEGEND

Order limits

Adopted highway not included in the book of reference and not part of the Order land Land owned by Associated British Ports not included in the book of reference and not part of the Order land

Crown land with leasehold ownership of Associated British Ports not part of the Order land

Permanent acquisition Permanent rights and temporary possession and

Permanent rights in and temporary possession and use of subsoil

Temporary possession and use Suspend or interfere with private easements or

| 1   | DCO APPLICATION | 14/09/23 | JD SM | AS     |
|-----|-----------------|----------|-------|--------|
| Rev | Description     | Date     | By    | Approv |