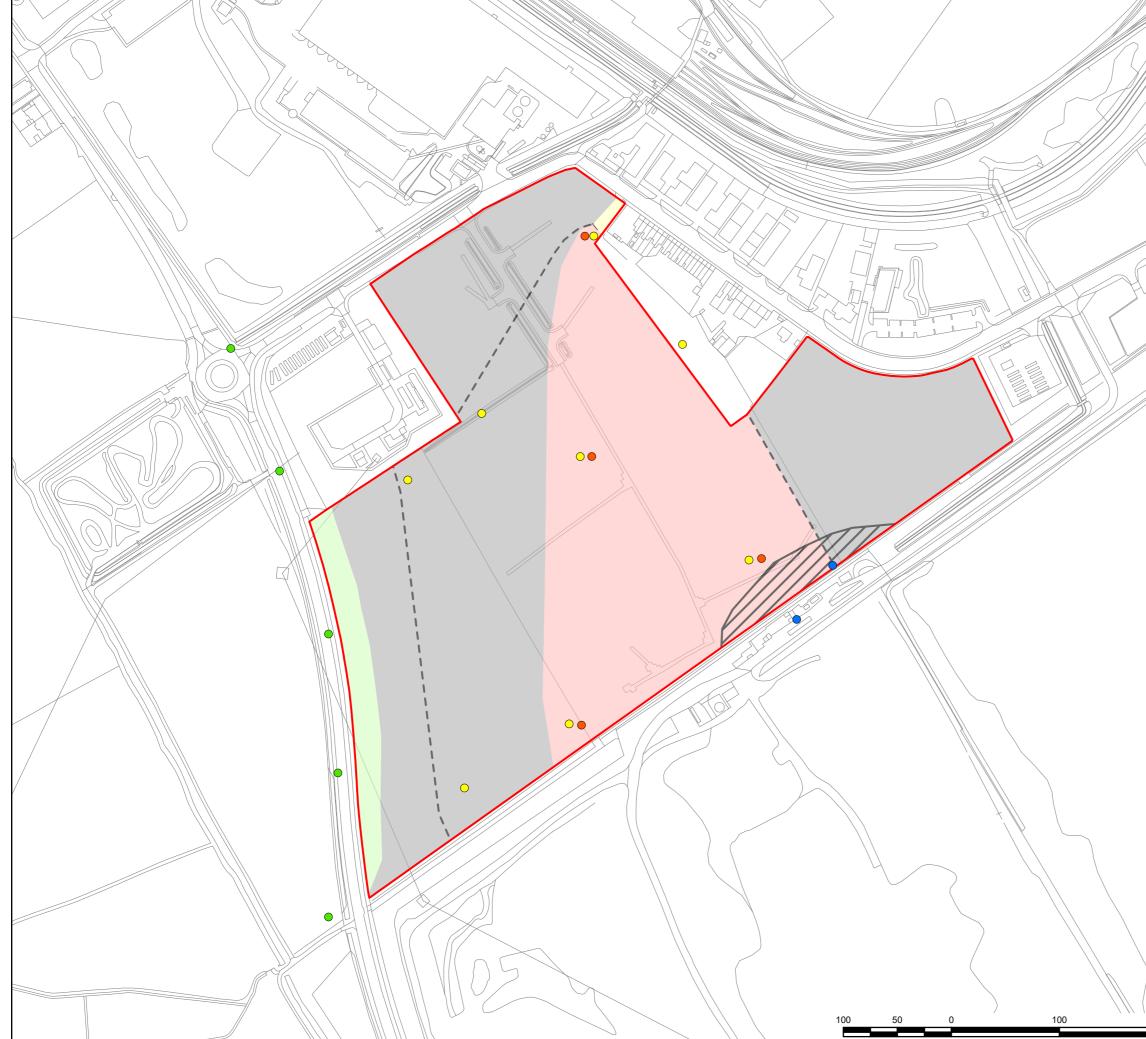

# LEGEND

|           | West Site Boundary                                                                                      |
|-----------|---------------------------------------------------------------------------------------------------------|
| 0         | 2017 GI boreholes indicating tidal flat deposits of very soft to soft consistency                       |
| •         | 2017 GI boreholes indicating very soft to soft material near the ground surface                         |
| •         | BGS borehole indicating deeper area of fill                                                             |
| •         | BGS borehole indicating very soft<br>and soft material near the ground<br>surface                       |
|           | Known extent of made ground / re-<br>worked ground <3.5m thick                                          |
| יבבי      | Known extent of soft and<br>compressible tidal flat deposit based<br>on 2017 GI                         |
| $\square$ | Potential area of deeper "fill"                                                                         |
|           | Potential area of soft and<br>compressible strata near the surface<br>as indicated by 2017 GI           |
|           | Potential area of soft and<br>compressible strata near the surface<br>as indicated by BGS borehole logs |
|           | Unknown extent of made ground                                                                           |
|           |                                                                                                         |

### FIGURE TITLE

West Site Constraints Plan

## FIGURE NUMBER

Figure 21.4