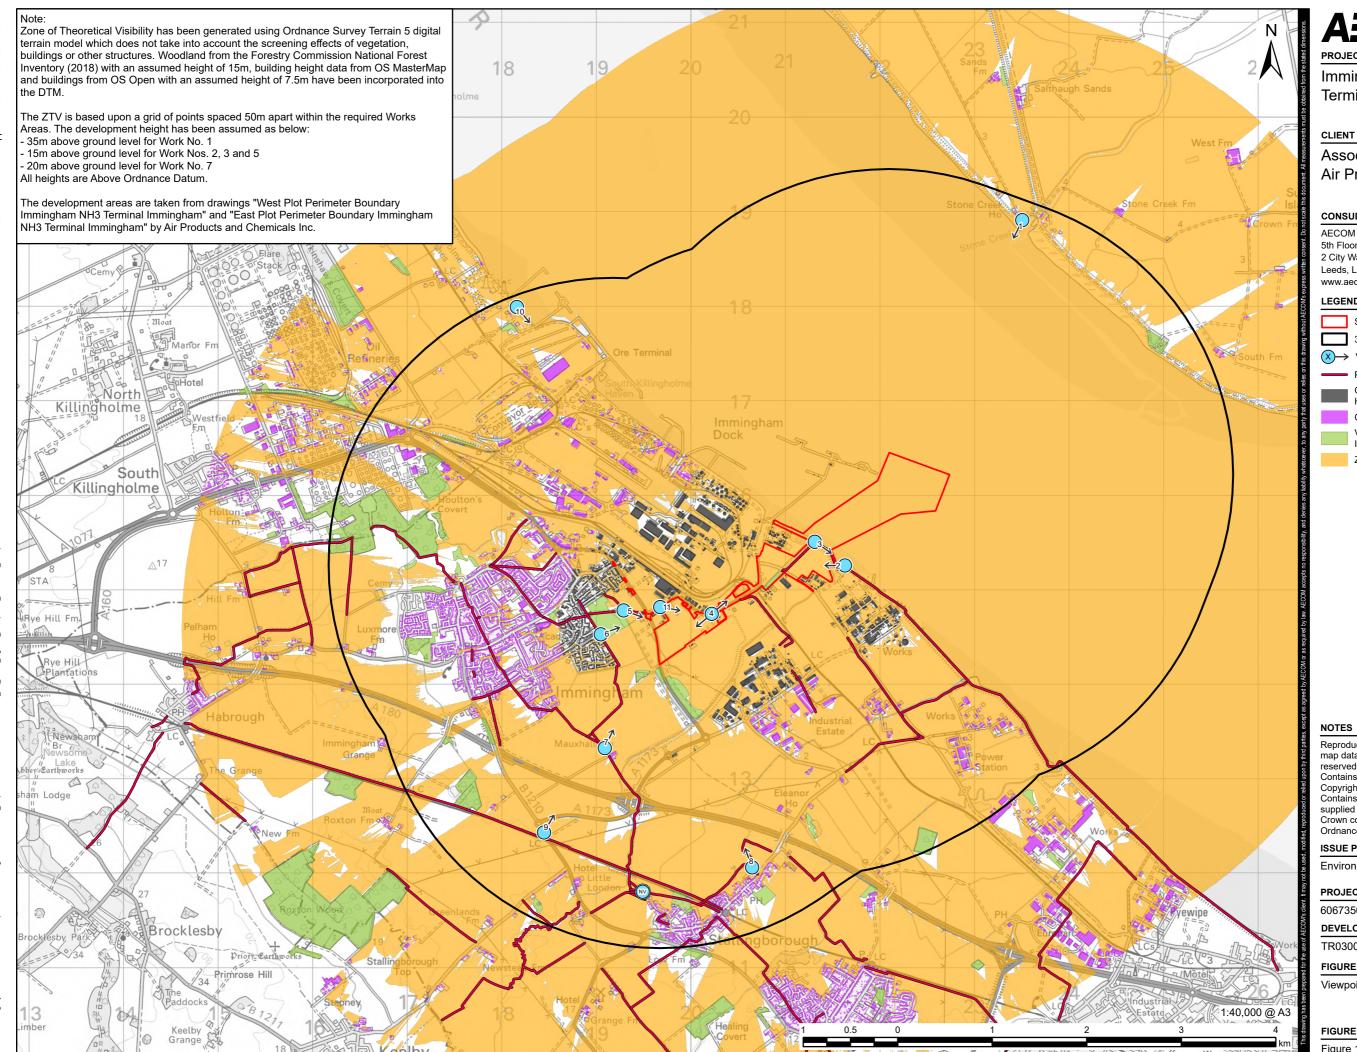

# LEGEND

Site Boundary

3km Study Area

Public Right of Way (PRoW)

OS Mastermap Building - Varying

OS Open Building - 7.5m

Vegetation (National Forest Inventory) - 15m

Zone of Theoretical Visibility

### **NOTES**

Reproduced from Ordnance Survey digital map data © Crown copyright 2022. All rights reserved. Licence number 0100031673. Contains Ordnance Survey Data © Crown Copyright and database right 2022. Contains, or is based on, information supplied by the Forestry Commission. © Crown copyright and database right 2019 Ordnance Survey (100021242).

# FIGURE TITLE

Viewpoint Locations