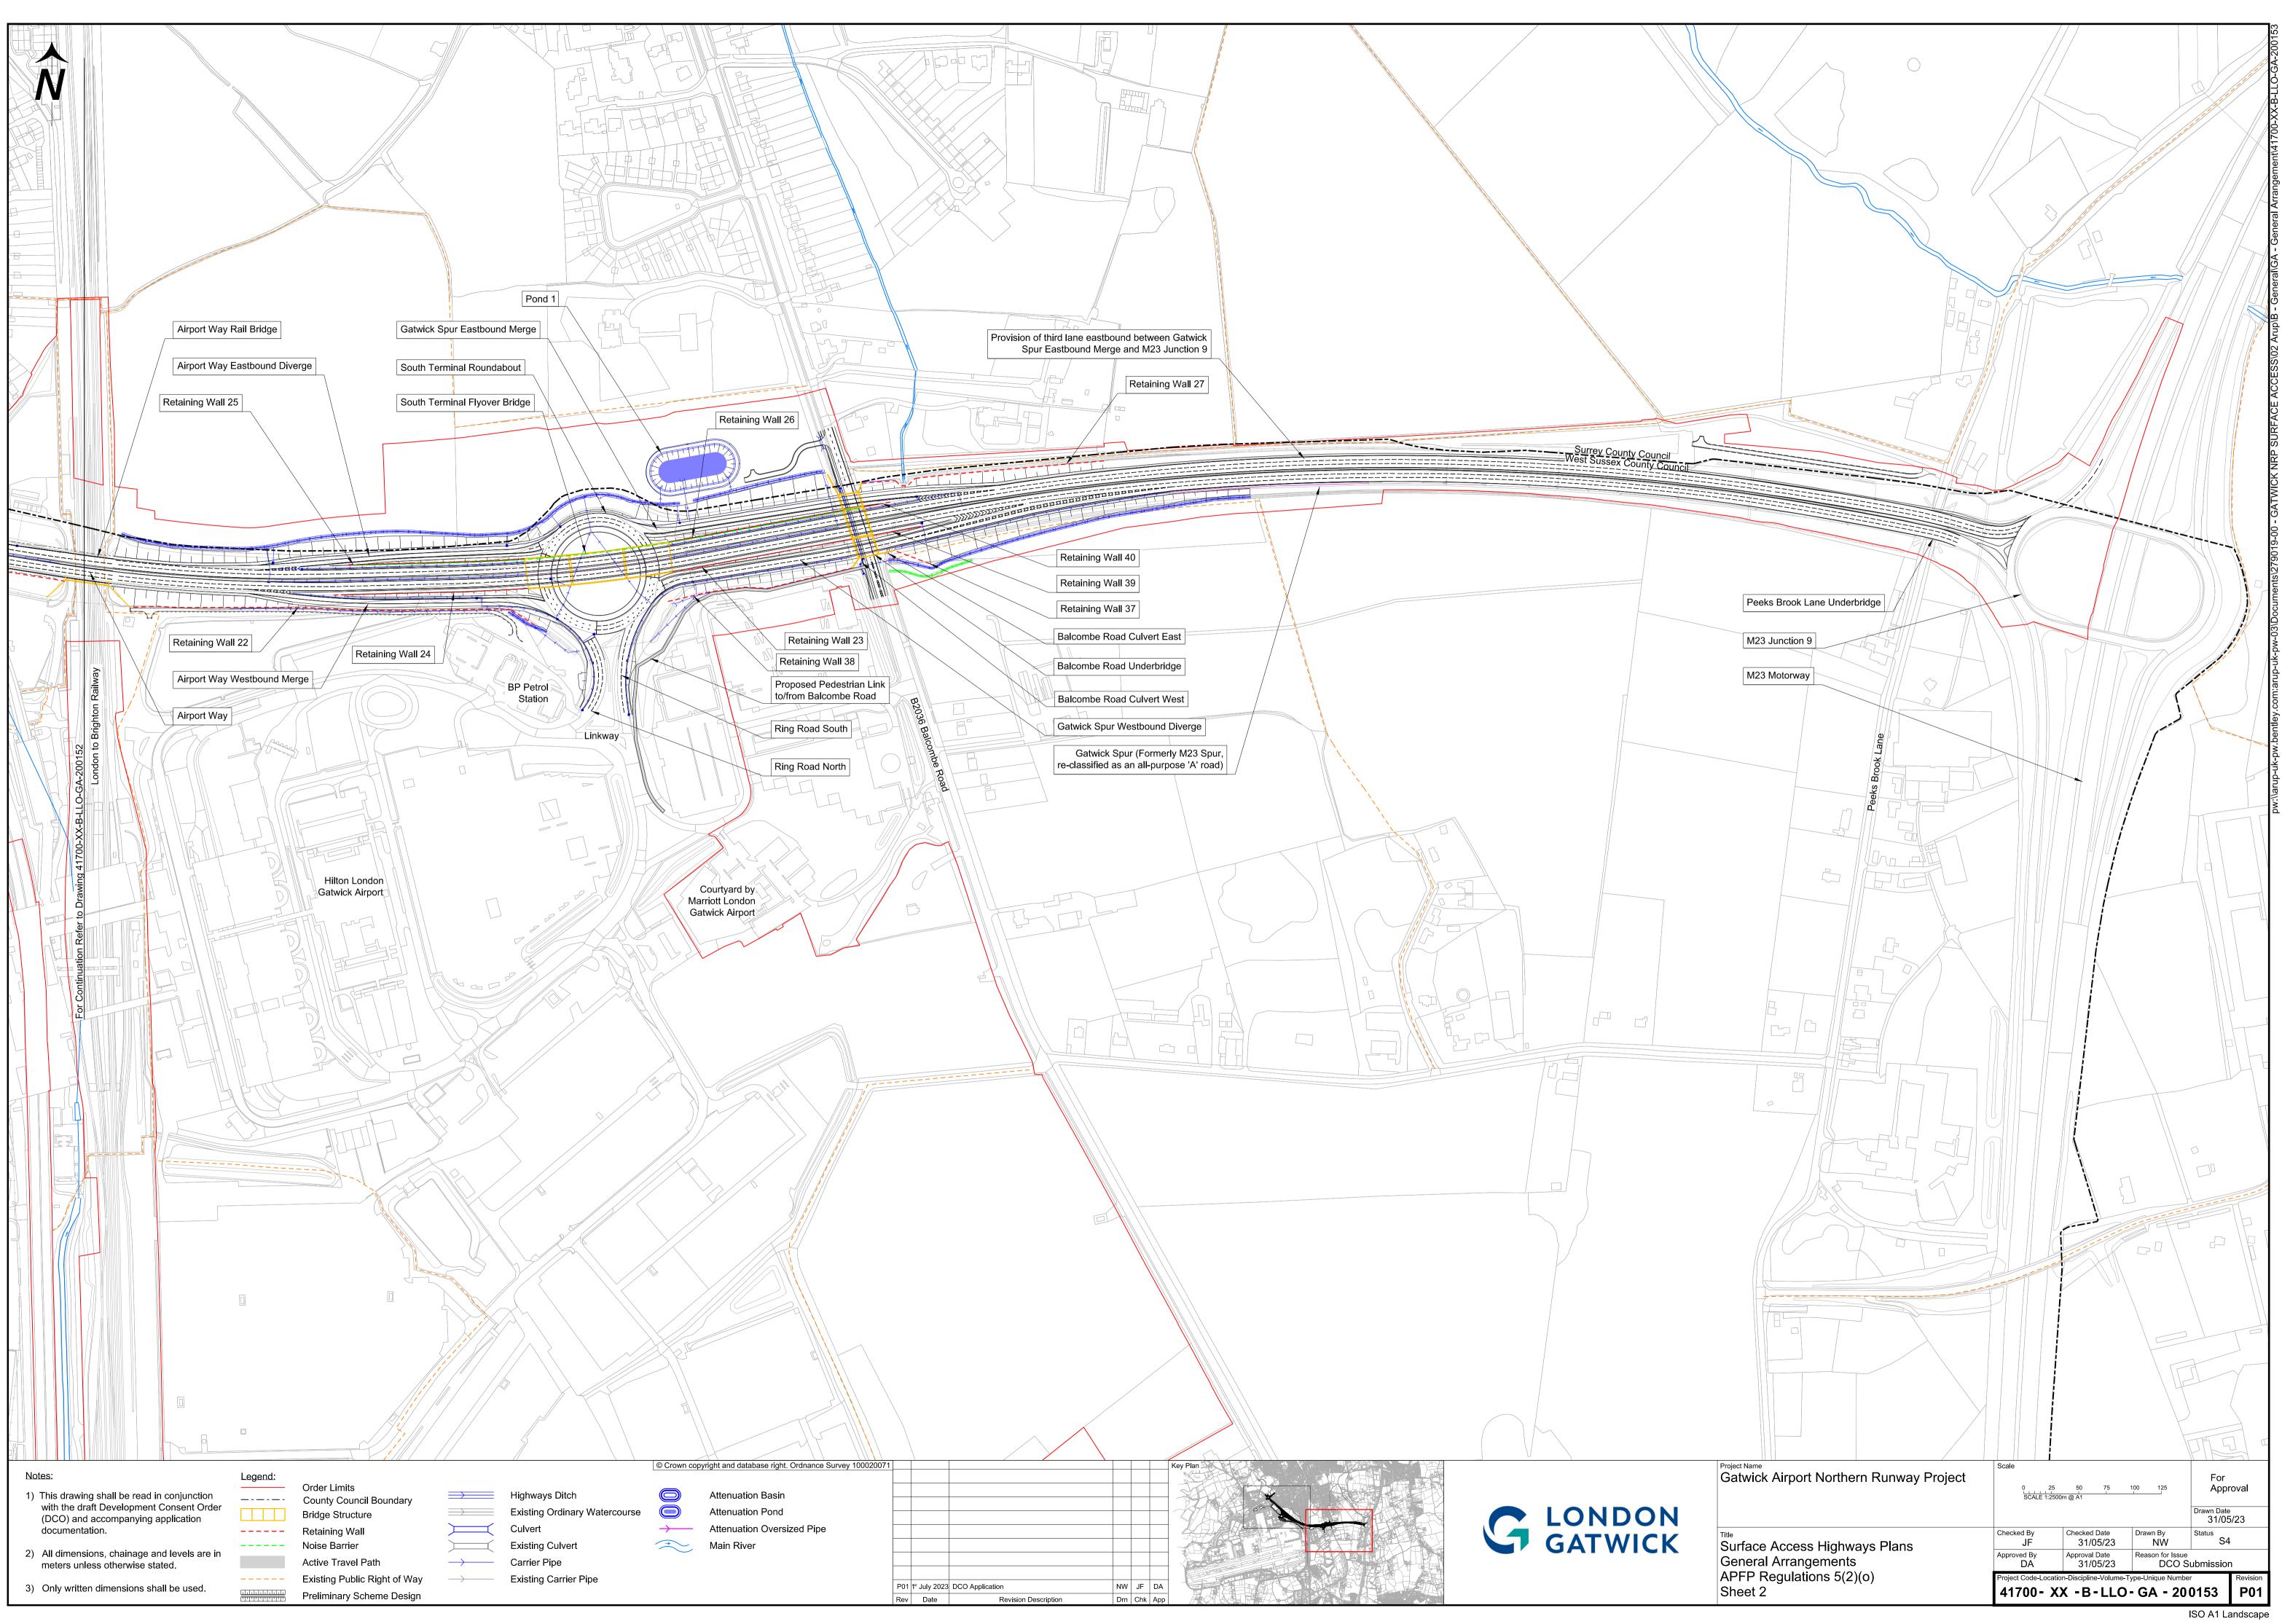

## Gatwick Airport Northern Runway Project

Surface Access Highways Plans – General Arrangements - For Approval

## Surface Access Highways Plans – General Arrangements – For Approval

| Drawing Number           | Revision | Drawing Title                                                                              | Scale  | Sheet Size |
|--------------------------|----------|--------------------------------------------------------------------------------------------|--------|------------|
| 41700-XX-B-LLO-GA-200151 | P01      | Surface Access Highways Plans – General Arrangements – APFP Regulations 5(2)(o) – Key Plan | 1:7500 | A1         |
| 41700-XX-B-LLO-GA-200152 | P01      | Surface Access Highways Plans – General Arrangements – APFP Regulations 5(2)(o) – Sheet 1  | 1:2500 | A1         |
| 41700-XX-B-LLO-GA-200153 | P01      | Surface Access Highways Plans – General Arrangements – APFP Regulations 5(2)(o) – Sheet 2  | 1:2500 | A1         |