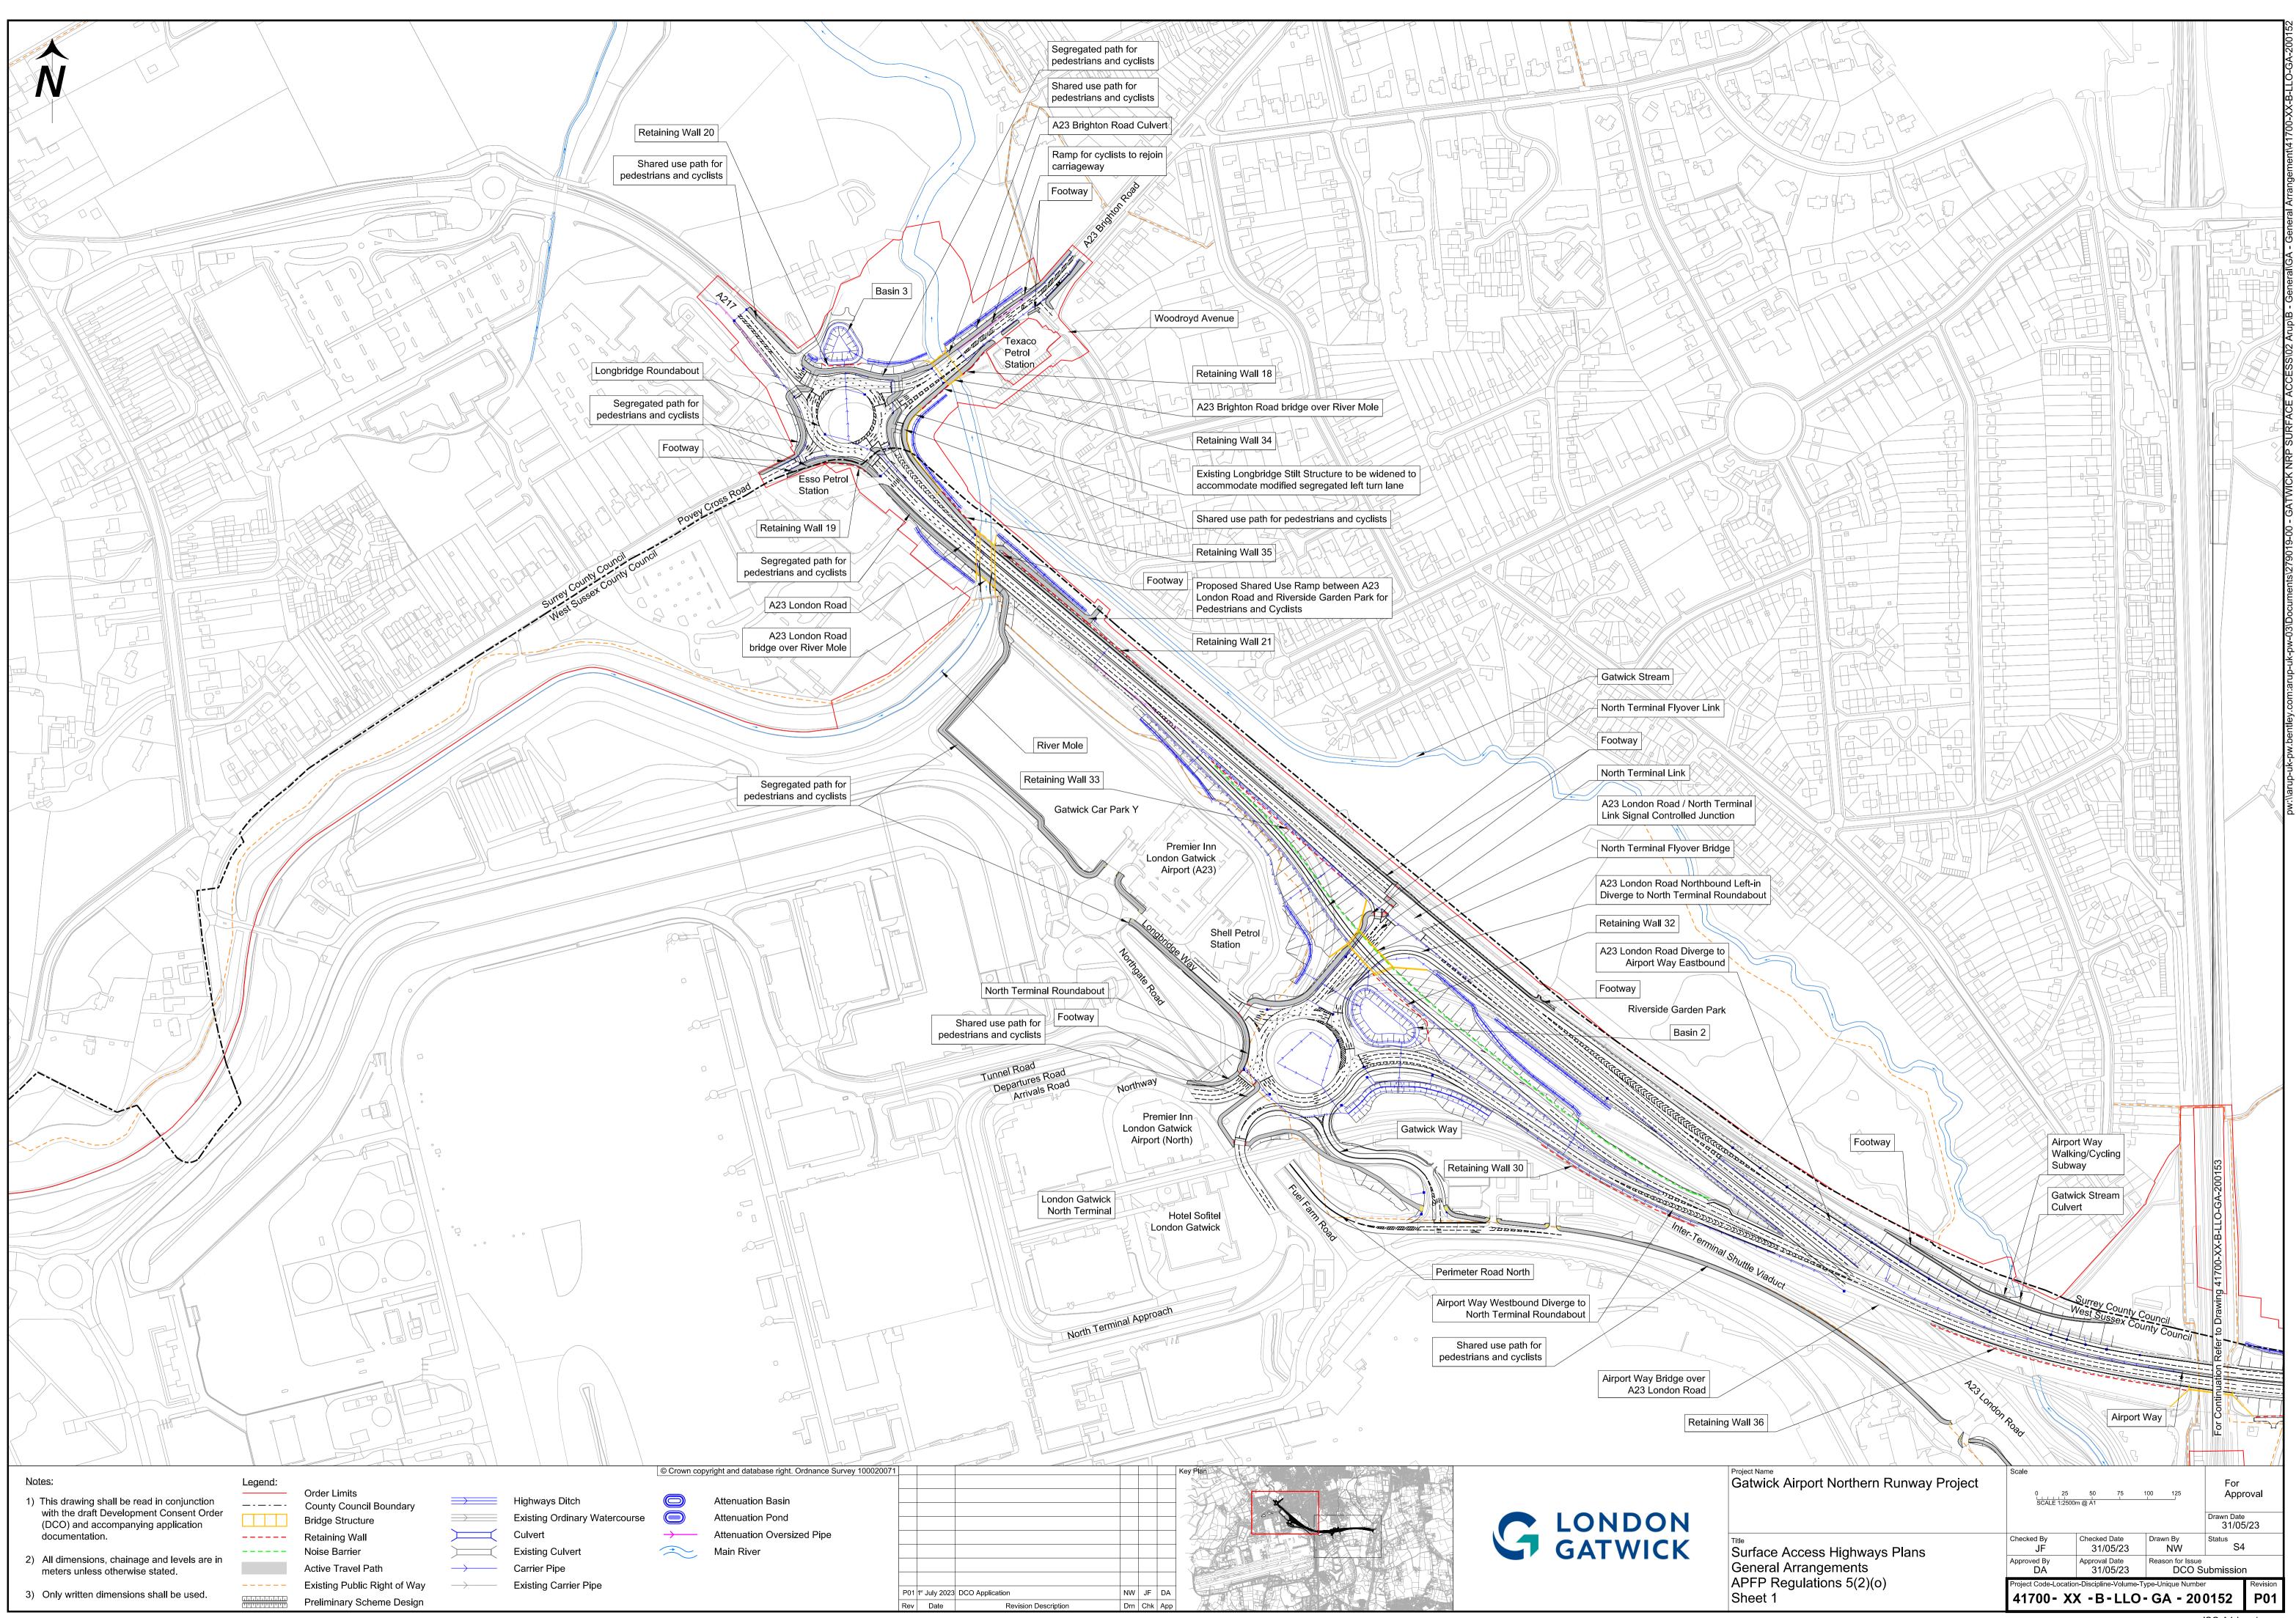

## Gatwick Airport Northern Runway Project

Surface Access Highways Plans – General Arrangements - For Approval

## Surface Access Highways Plans – General Arrangements – For Approval

| Drawing Number           | Revision | Drawing Title                                                                              | Scale  | Sheet Size |
|--------------------------|----------|--------------------------------------------------------------------------------------------|--------|------------|
| 41700-XX-B-LLO-GA-200151 | P01      | Surface Access Highways Plans – General Arrangements – APFP Regulations 5(2)(o) – Key Plan | 1:7500 | A1         |
| 41700-XX-B-LLO-GA-200152 | P01      | Surface Access Highways Plans – General Arrangements – APFP Regulations 5(2)(o) – Sheet 1  | 1:2500 | A1         |
| 41700-XX-B-LLO-GA-200153 | P01      | Surface Access Highways Plans – General Arrangements – APFP Regulations 5(2)(o) – Sheet 2  | 1:2500 | A1         |