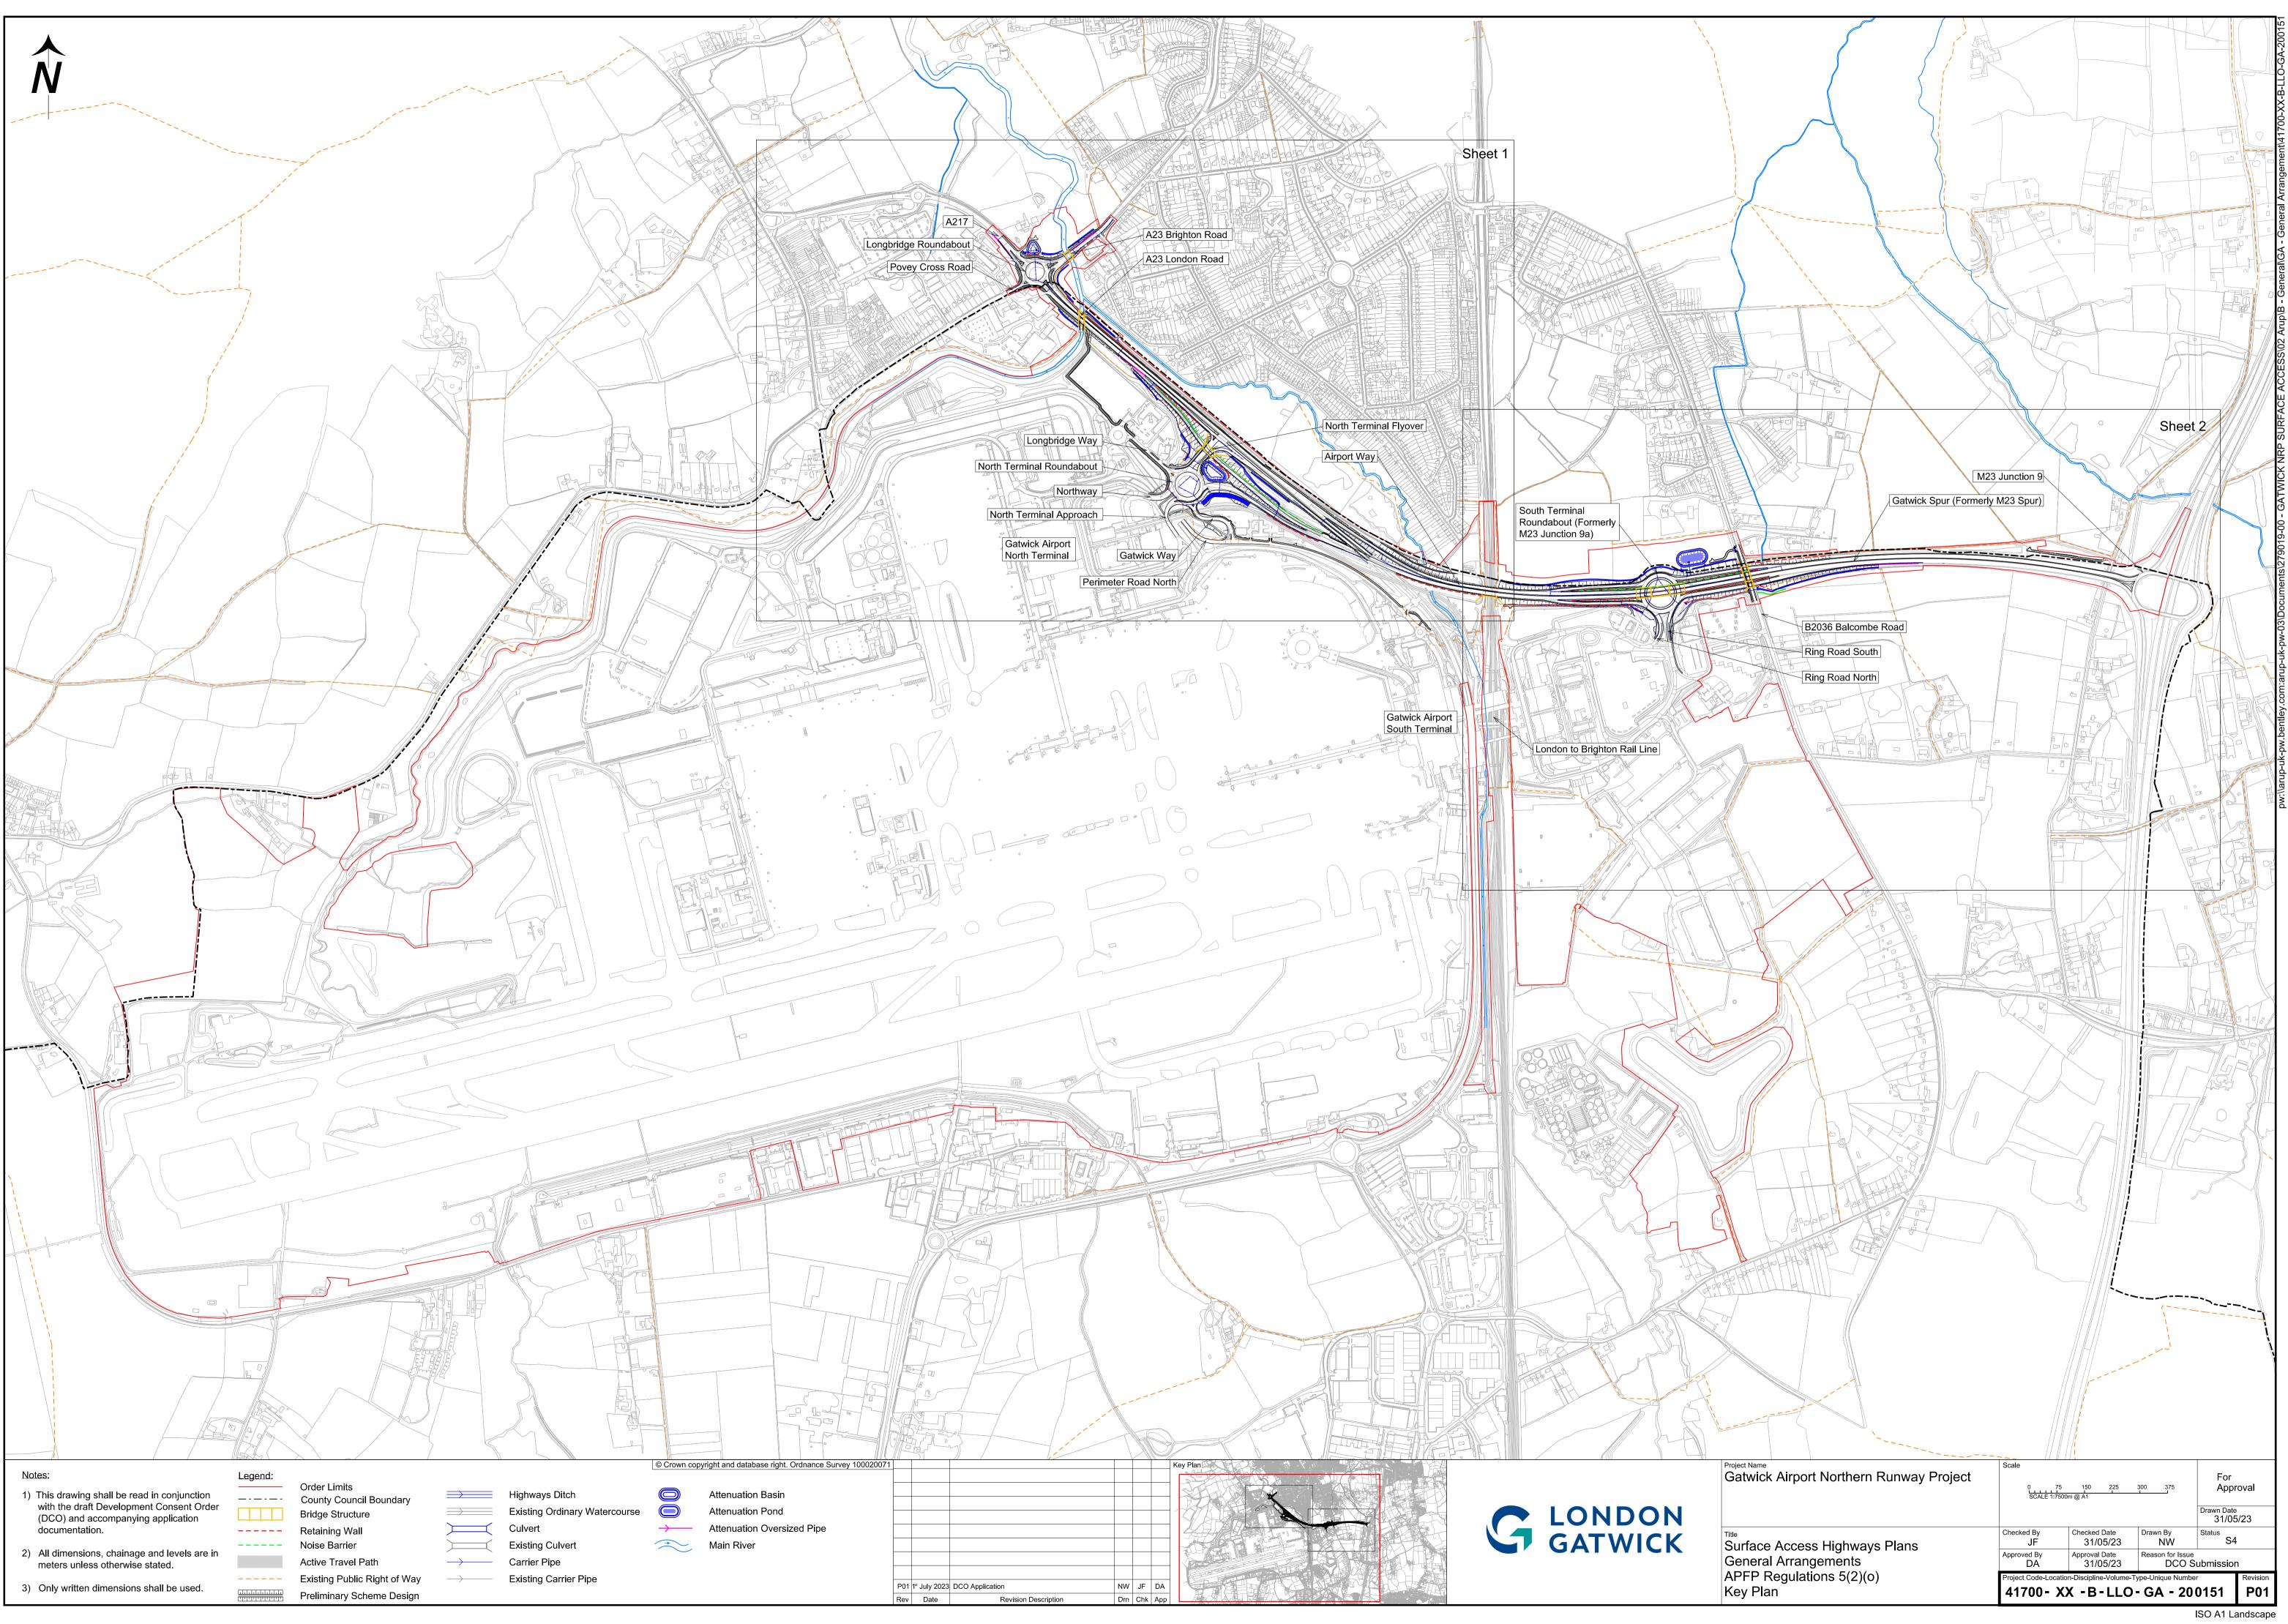

## Gatwick Airport Northern Runway Project

Surface Access Highways Plans – General Arrangements - For Approval

## Surface Access Highways Plans – General Arrangements – For Approval

| Drawing Number           | Revision | Drawing Title                                                                              | Scale  | Sheet Size |
|--------------------------|----------|--------------------------------------------------------------------------------------------|--------|------------|
| 41700-XX-B-LLO-GA-200151 | P01      | Surface Access Highways Plans – General Arrangements – APFP Regulations 5(2)(o) – Key Plan | 1:7500 | A1         |
| 41700-XX-B-LLO-GA-200152 | P01      | Surface Access Highways Plans – General Arrangements – APFP Regulations 5(2)(o) – Sheet 1  | 1:2500 | A1         |
| 41700-XX-B-LLO-GA-200153 | P01      | Surface Access Highways Plans – General Arrangements – APFP Regulations 5(2)(o) – Sheet 2  | 1:2500 | A1         |