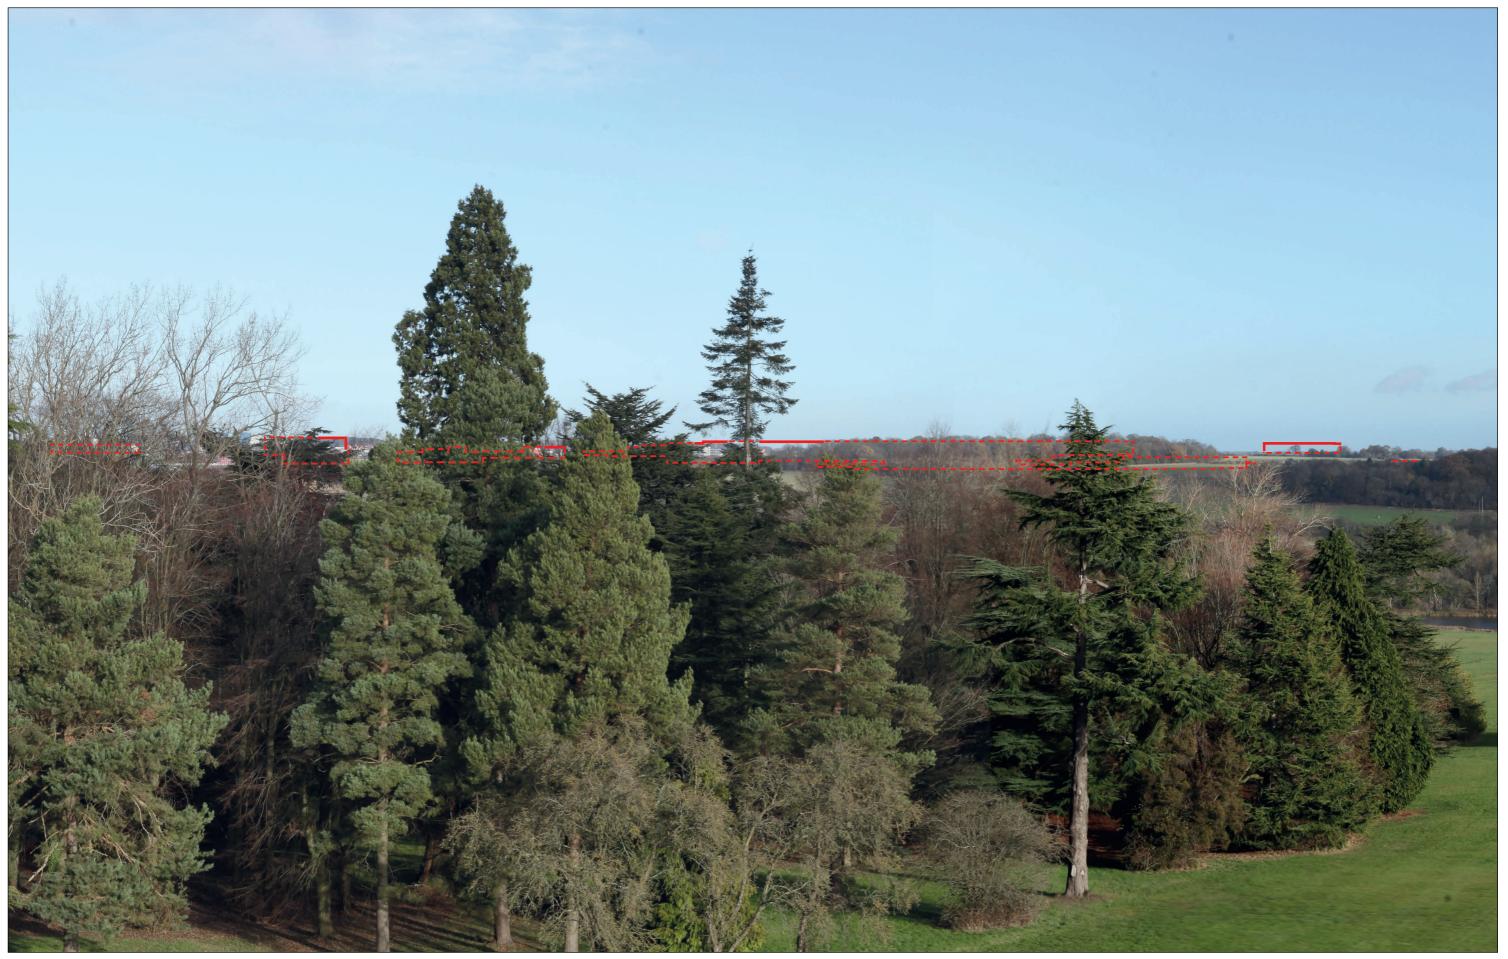

# **Representative Viewpoint 17 : Luton Hoo House**

**Existing View** 

Wireline of Max. Parameters (Viewing Distance 300mm)

Wireline of Max. Parameters (Viewing Distance 500mm)

**Existing View** 

Wireline of Max. Parameters (Viewing Distance 300mm)

Wireline of Max. Parameters (Viewing Distance 500mm)