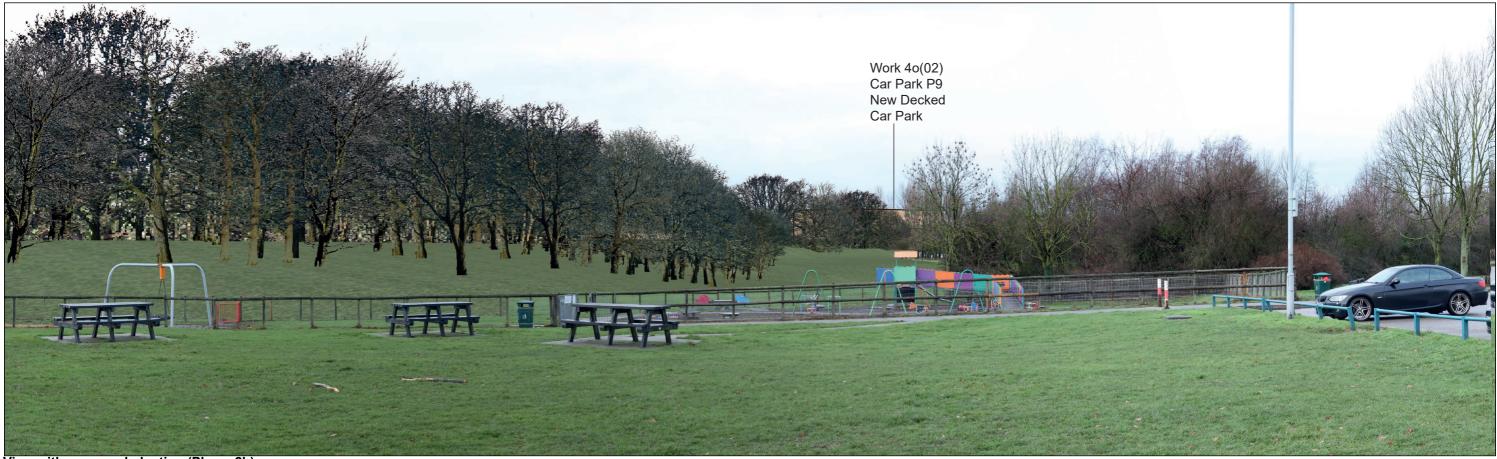

# **Representative Viewpoint 13 : Wigmore Valley Park**

View with proposed planting (Phase 2b)

View with proposed planting (Phase 2b)