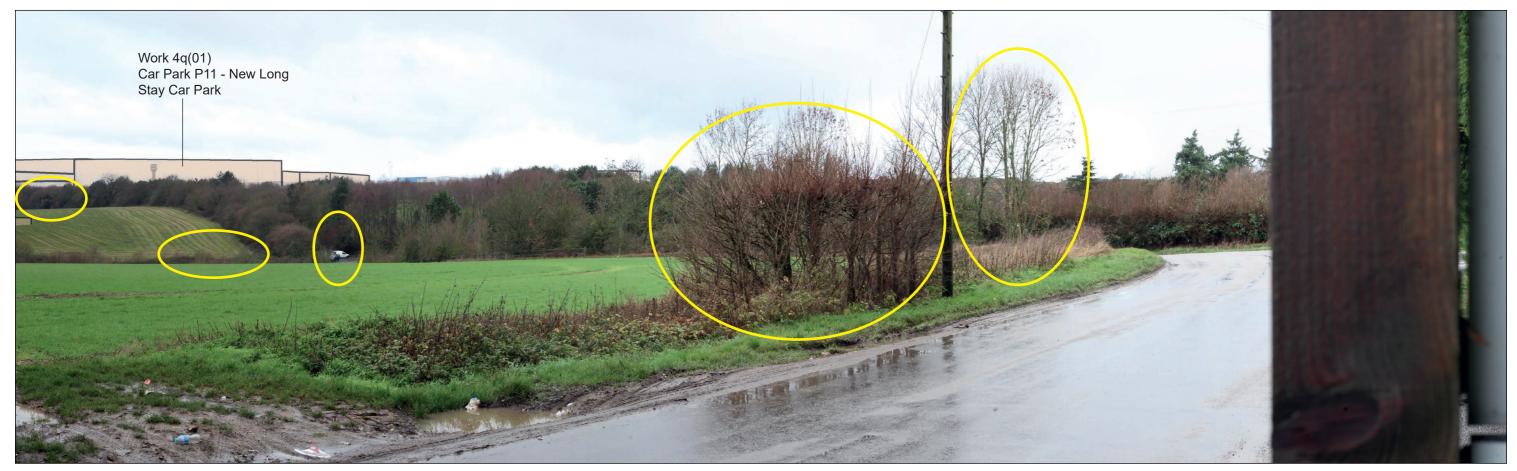

# **Representative Viewpoint 13 : Wigmore Valley Park**

View with proposed planting (Phase 2b)

View with proposed planting (Phase 2b)