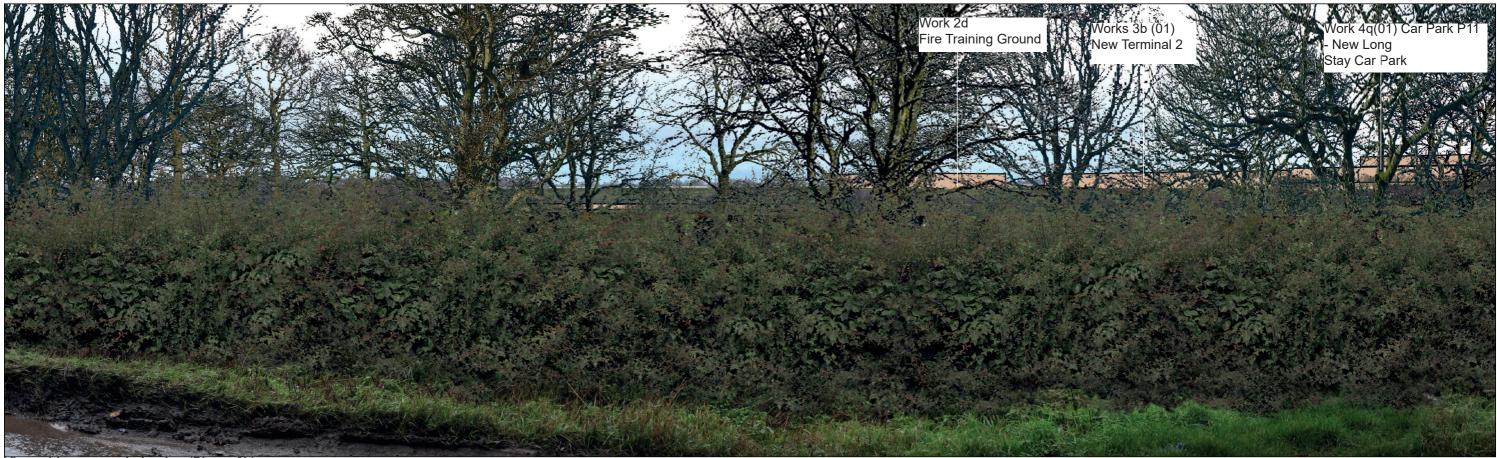

# **Representative Viewpoint 10B : Footpath (Offley 01)**

View with proposed planting (Phase 1)

View with proposed planting (Phase 2a)

View with proposed planting (Phase 2b)

# **Representative Viewpoint 10B : Footpath (Offley 01)**

Work 4q(01) Car Park P11 - New Long Stay Car Park

Vlew with proposed planting (Phase 2b)