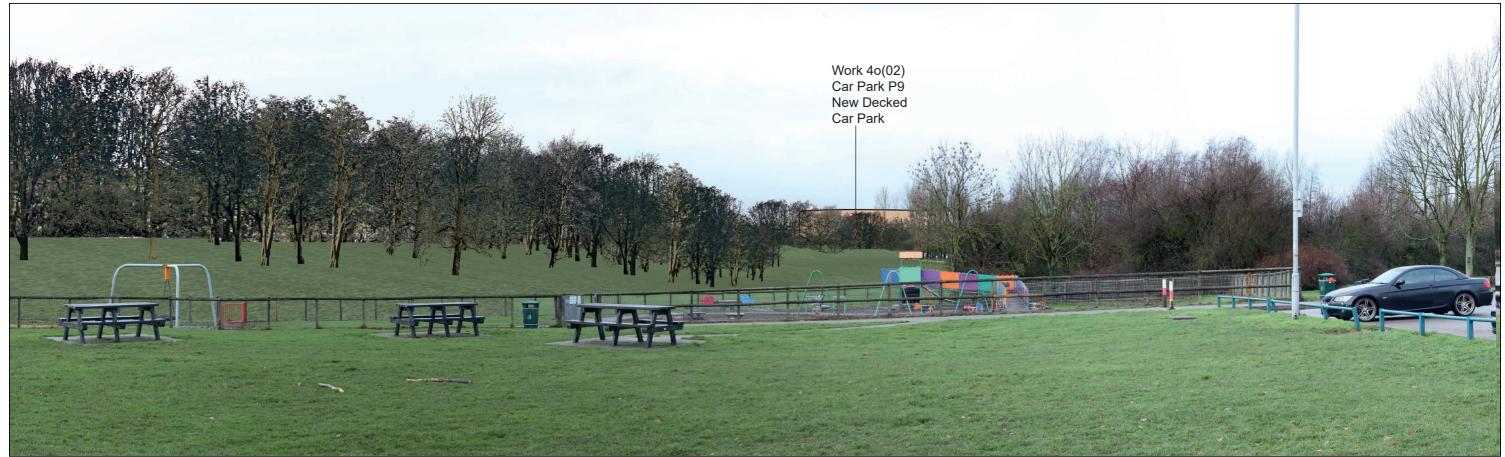

# **Representative Viewpoint 13 : Wigmore Valley Park**

View with proposed planting (Phase 2b)

View with proposed planting (Phase 2b)