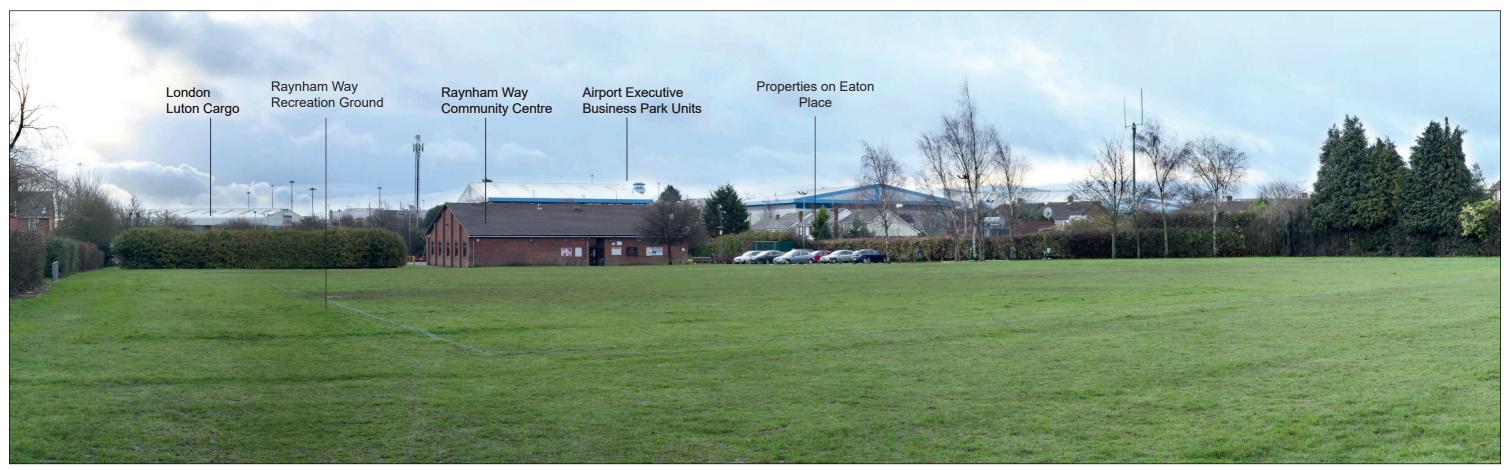

# **Representative Viewpoint 10B : Footpath (Offley 01)**

View with proposed planting (Phase 1)

View with proposed planting (Phase 2a)

View with proposed planting (Phase 2b)