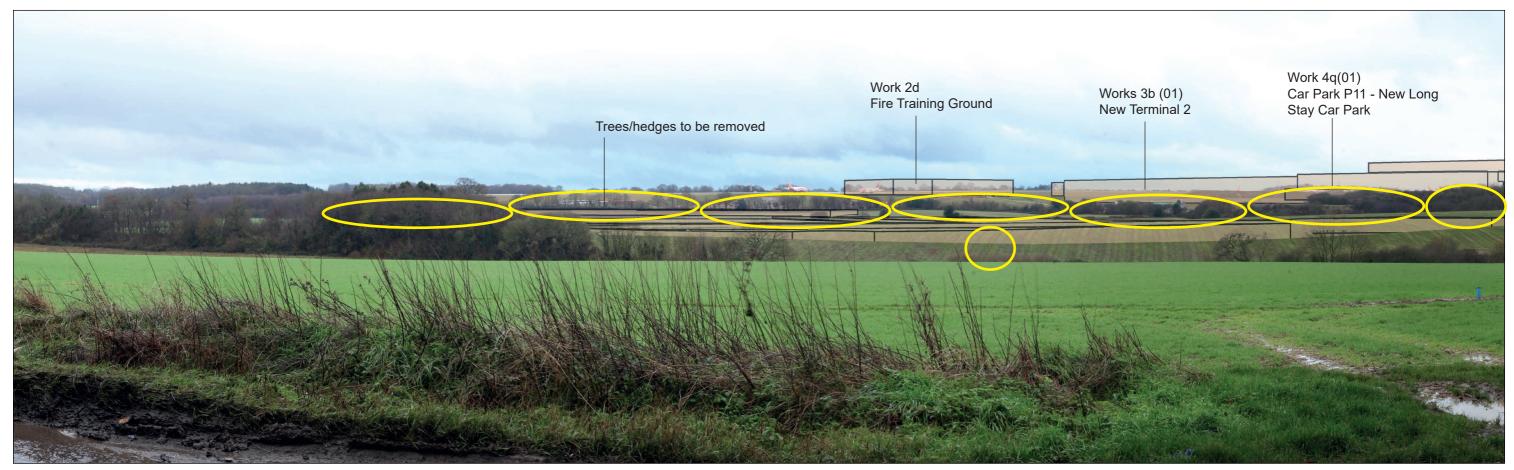

# **Representative Viewpoint 10B : Footpath (Offley 01)**

View with proposed planting (Phase 1)

View with proposed planting (Phase 2a)

View with proposed planting (Phase 2b)

# **Representative Viewpoint 10B : Footpath (Offley 01)**

Work 4q(01) Car Park P11 - New Long Stay Car Park

Vlew with proposed planting (Phase 2b)