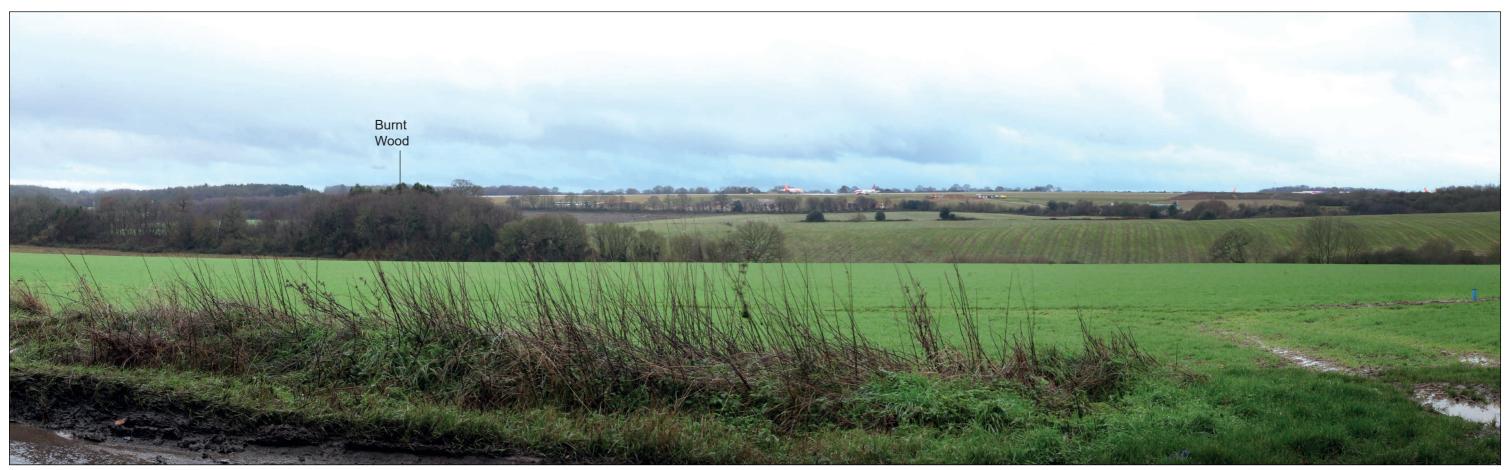

# **Representative Viewpoint 10B : Footpath (Offley 01)**

View with proposed planting (Phase 1)

View with proposed planting (Phase 2a)

View with proposed planting (Phase 2b)

# **Representative Viewpoint 10B : Footpath (Offley 01)**

Work 4q(01) Car Park P11 - New Long Stay Car Park

Vlew with proposed planting (Phase 2b)