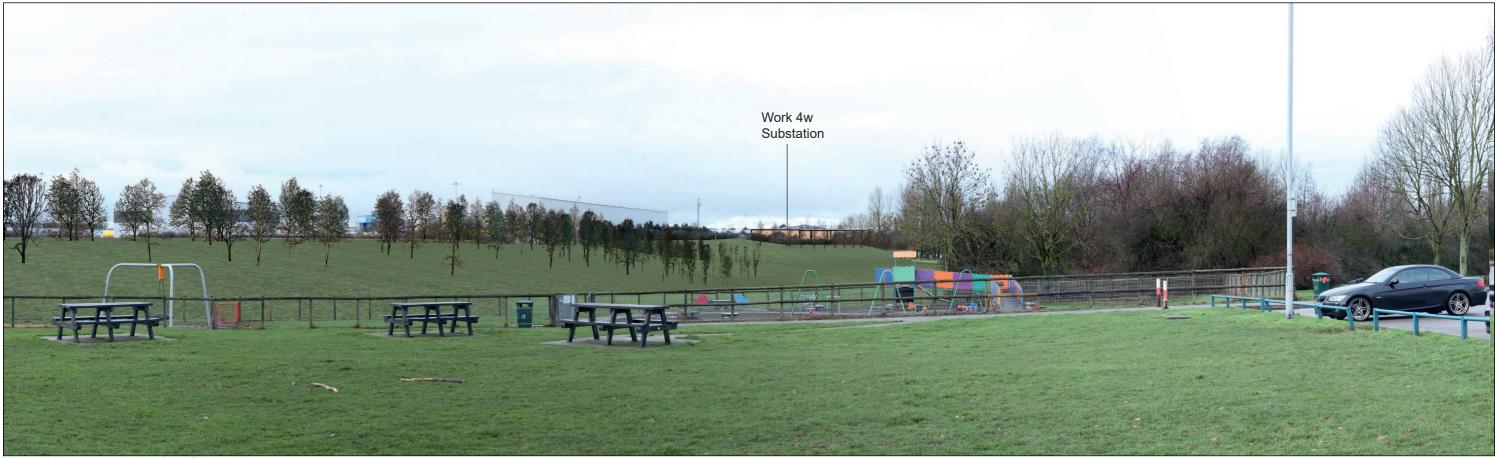

# **Representative Viewpoint 13 : Wigmore Valley Park**

View with proposed planting (Phase 2b)

View with proposed planting (Phase 2b)