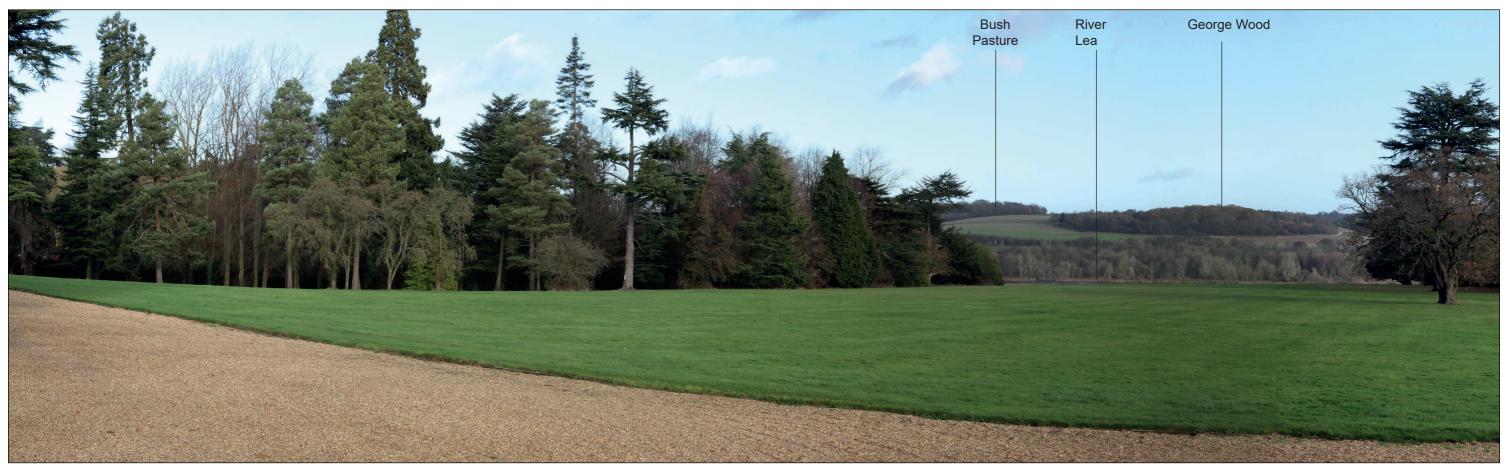

# **Representative Viewpoint 13 : Wigmore Valley Park**

View with proposed planting (Phase 2b)

View with proposed planting (Phase 2b)