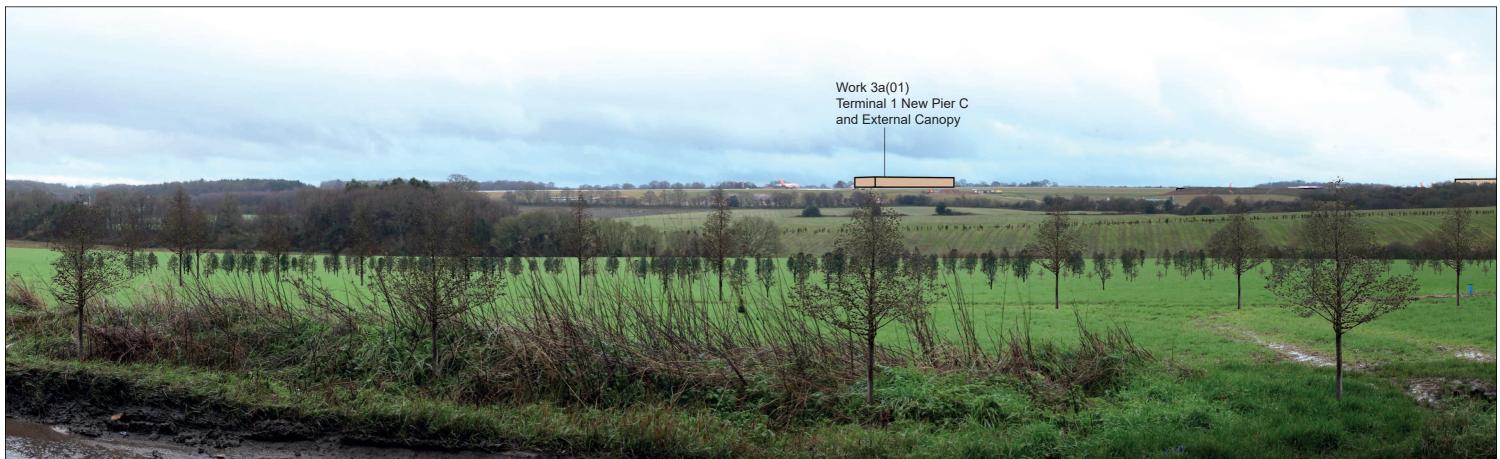

# **Representative Viewpoint 10B : Footpath (Offley 01)**

View with proposed planting (Phase 1)

View with proposed planting (Phase 2a)

View with proposed planting (Phase 2b)

View with proposed planting (Phase 1)

View with proposed planting (Phase 2a)