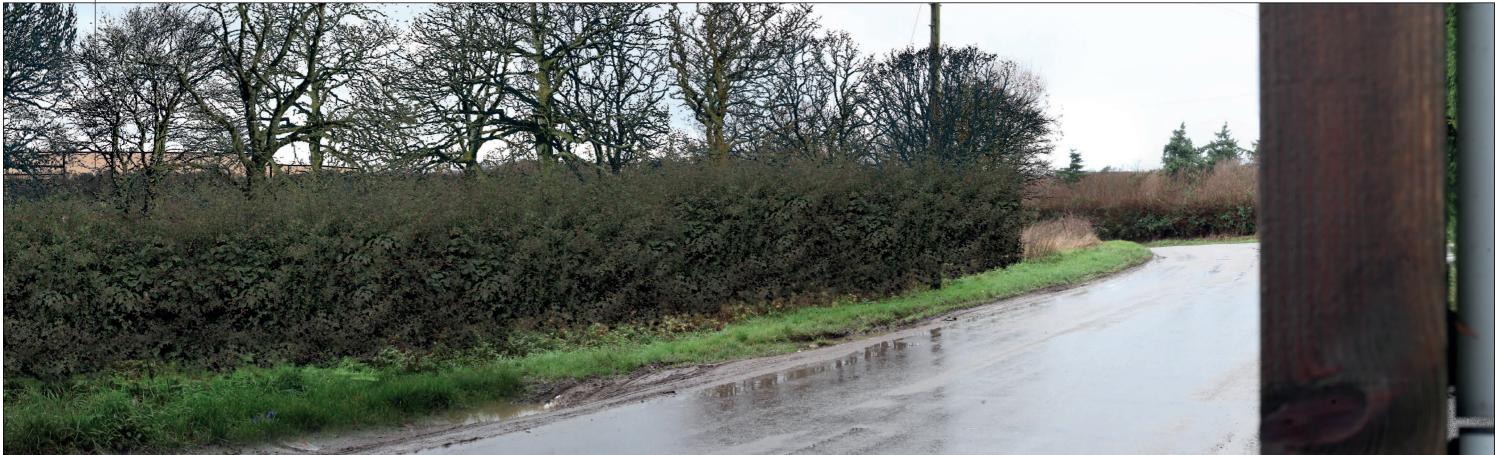

# **Representative Viewpoint 10B : Footpath (Offley 01)**

View with proposed planting (Phase 1)

View with proposed planting (Phase 2a)

View with proposed planting (Phase 2b)

# **Representative Viewpoint 10B : Footpath (Offley 01)**

Work 4q(01) Car Park P11 - New Long Stay Car Park

Vlew with proposed planting (Phase 2b)