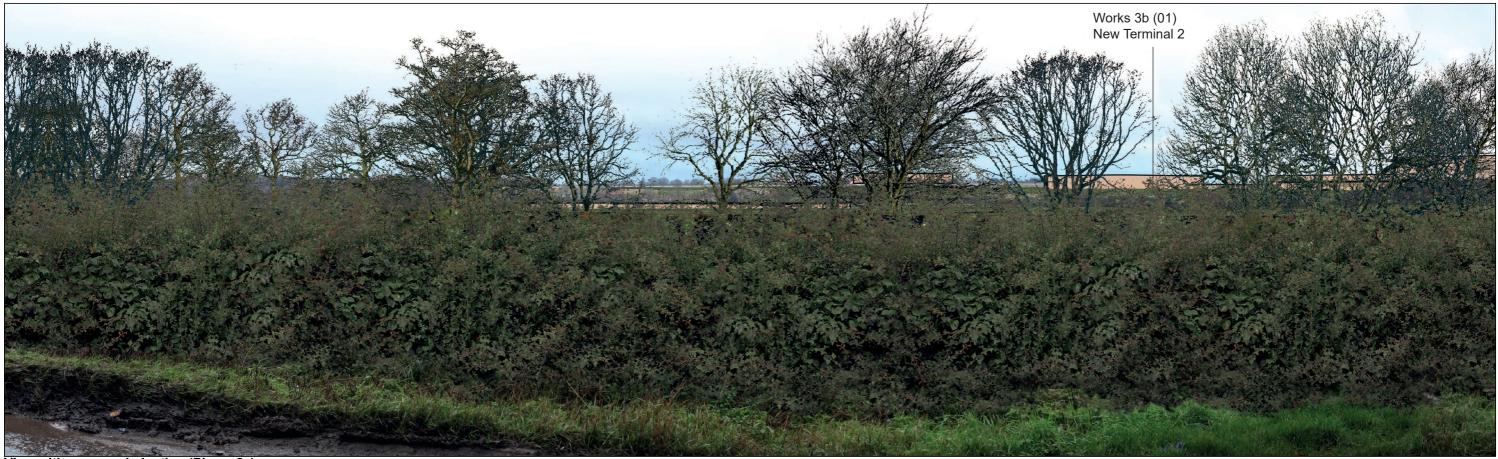

# **Representative Viewpoint 10B : Footpath (Offley 01)**

View with proposed planting (Phase 1)

View with proposed planting (Phase 2a)

View with proposed planting (Phase 2b)

View with proposed planting (Phase 1)

View with proposed planting (Phase 2a)