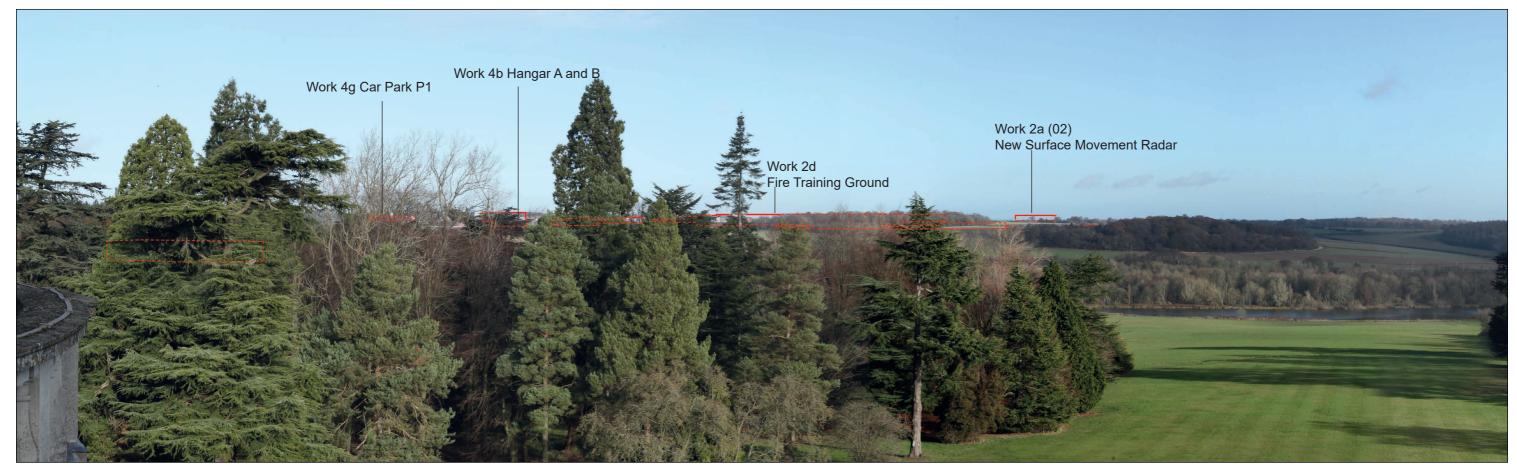

# **Representative Viewpoint 17 : Luton Hoo House**

**Existing View** 

Wireline of Max. Parameters (Viewing Distance 300mm)

Wireline of Max. Parameters (Viewing Distance 500mm)

**Existing View** 

Wireline of Max. Parameters (Viewing Distance 300mm)

Wireline of Max. Parameters (Viewing Distance 500mm)