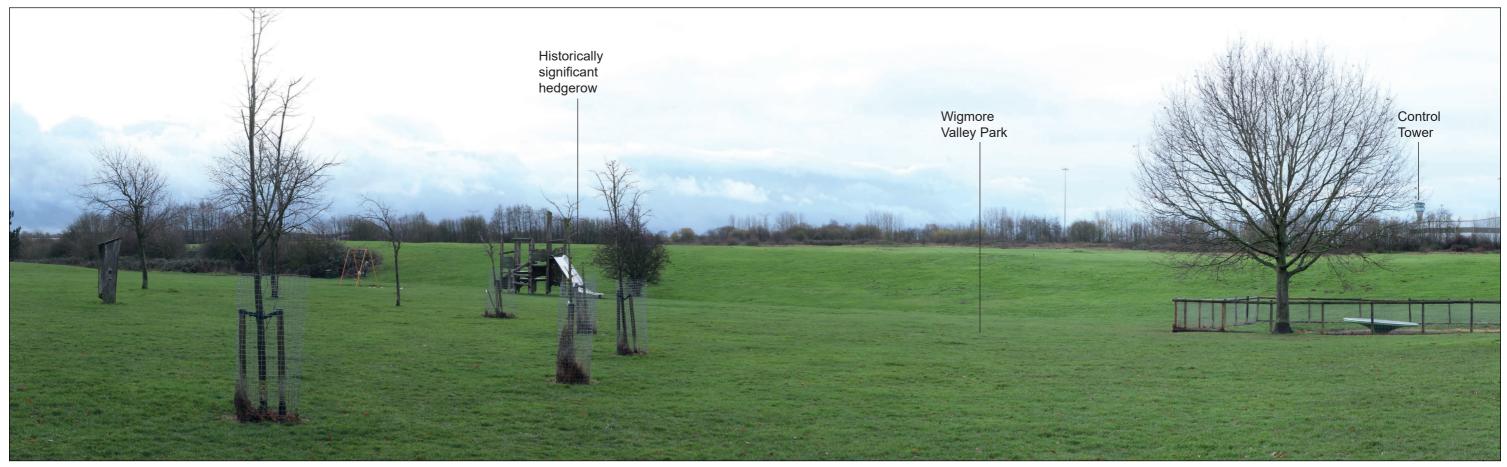

# **Representative Viewpoint 13 : Wigmore Valley Park**

View with proposed planting (Phase 2b)

View with proposed planting (Phase 2b)