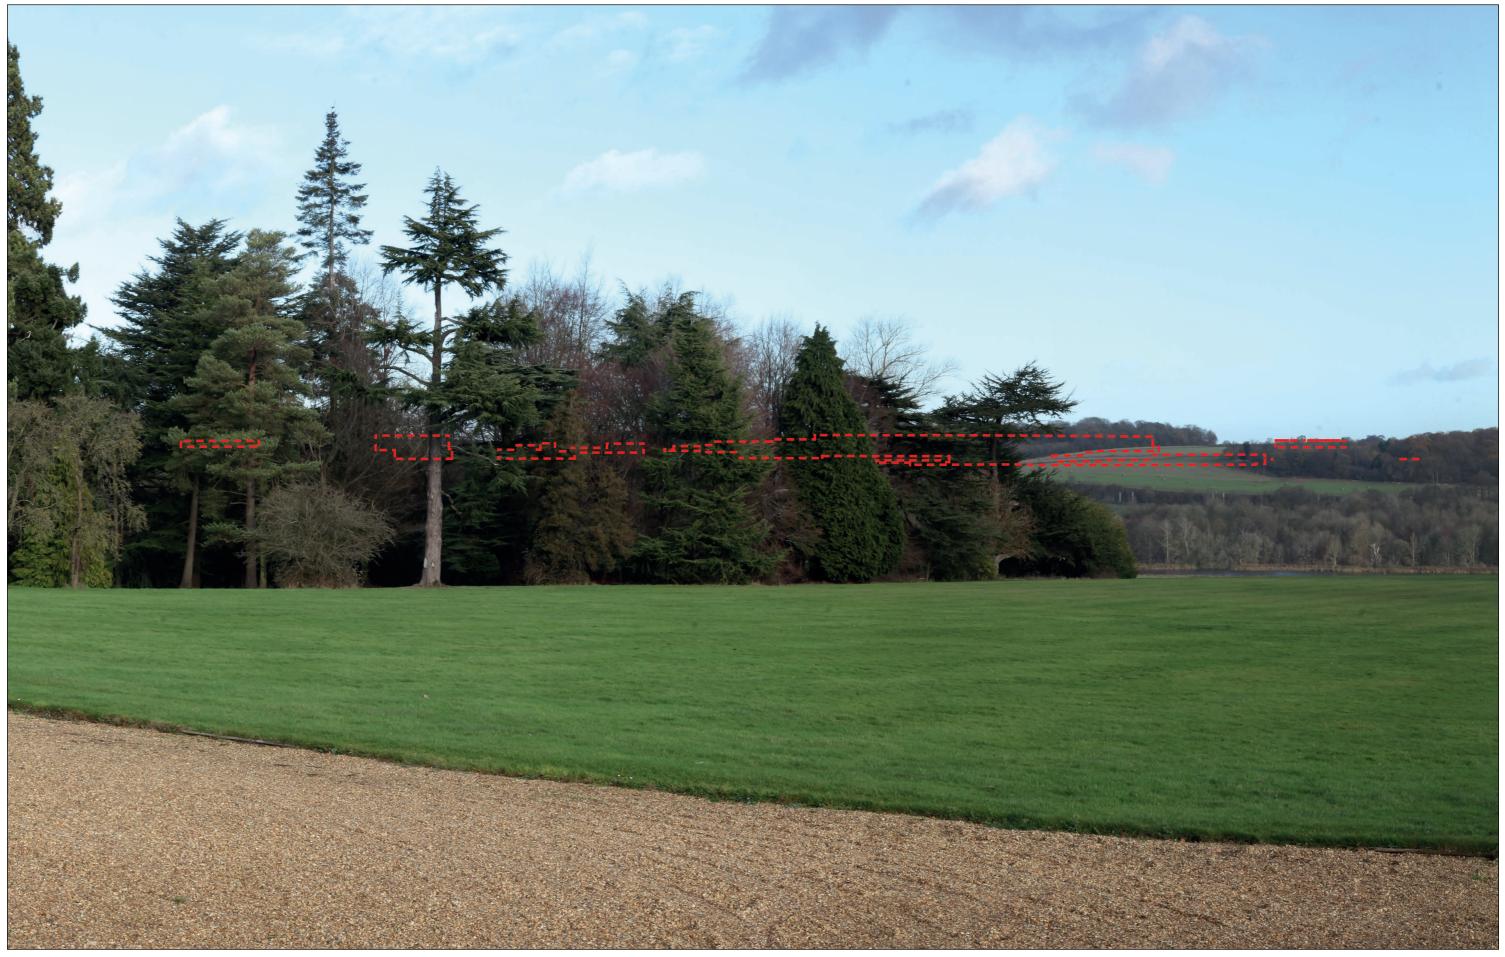

# **Representative Viewpoint 17 : Luton Hoo House**

**Existing View** 

Wireline of Max. Parameters (Viewing Distance 300mm)

Wireline of Max. Parameters (Viewing Distance 500mm)

**Existing View** 

Wireline of Max. Parameters (Viewing Distance 300mm)

Wireline of Max. Parameters (Viewing Distance 500mm)