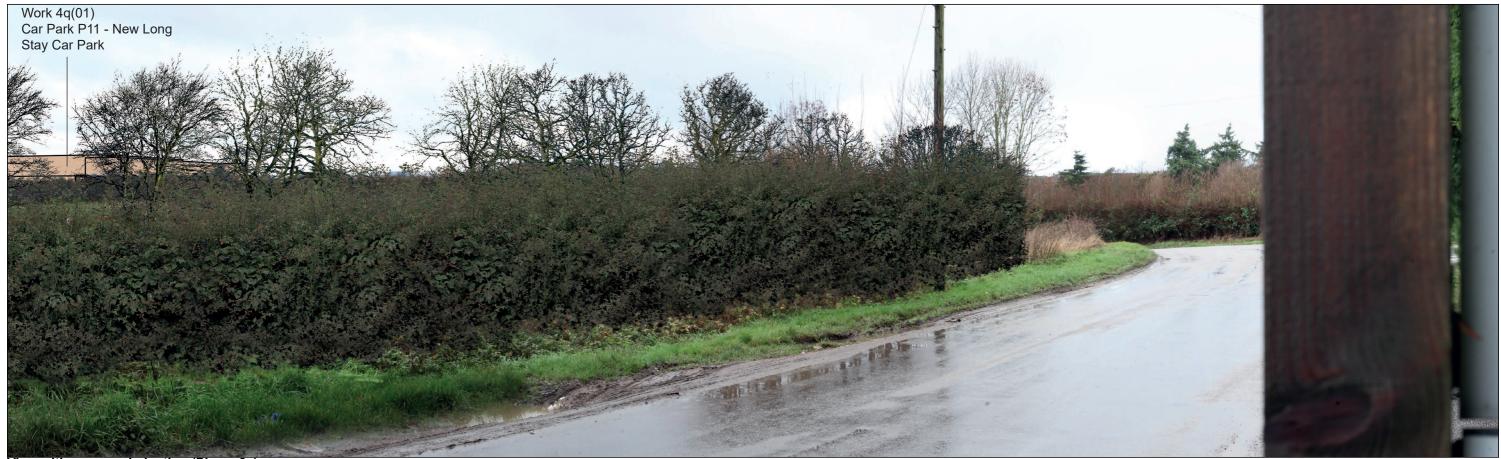

# **Representative Viewpoint 10B : Footpath (Offley 01)**

Work 4q(01) Car Park P11 - New Long Stay Car Park

Vlew with proposed planting (Phase 2b)