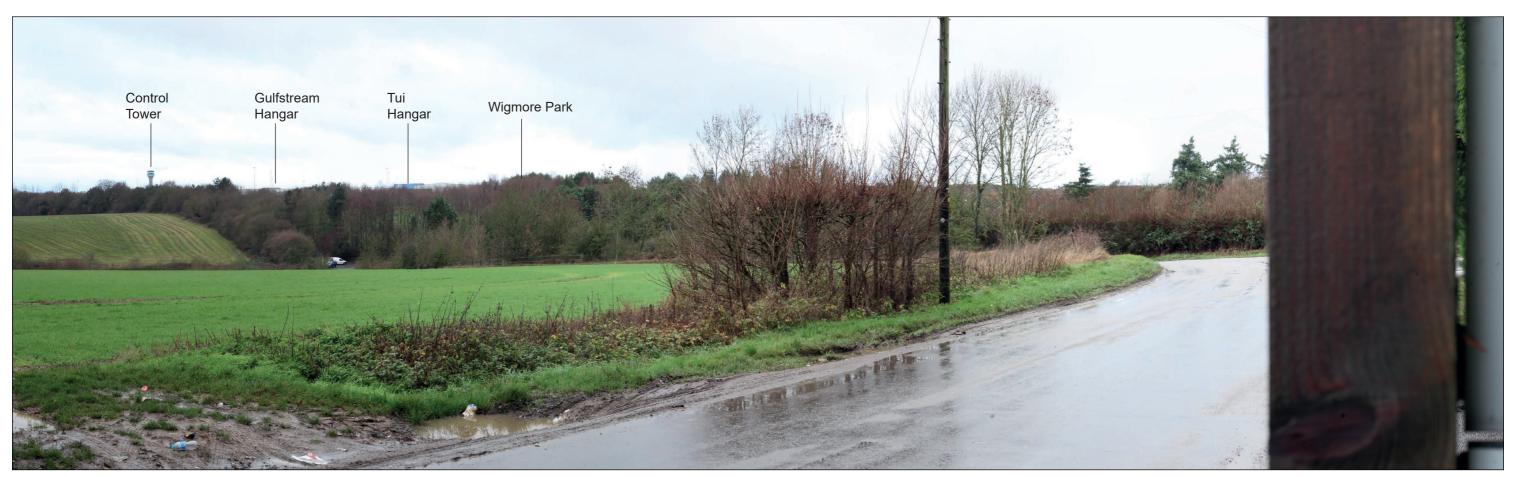

# **Representative Viewpoint 13 : Wigmore Valley Park**

View with proposed planting (Phase 2b)

View with proposed planting (Phase 2b)