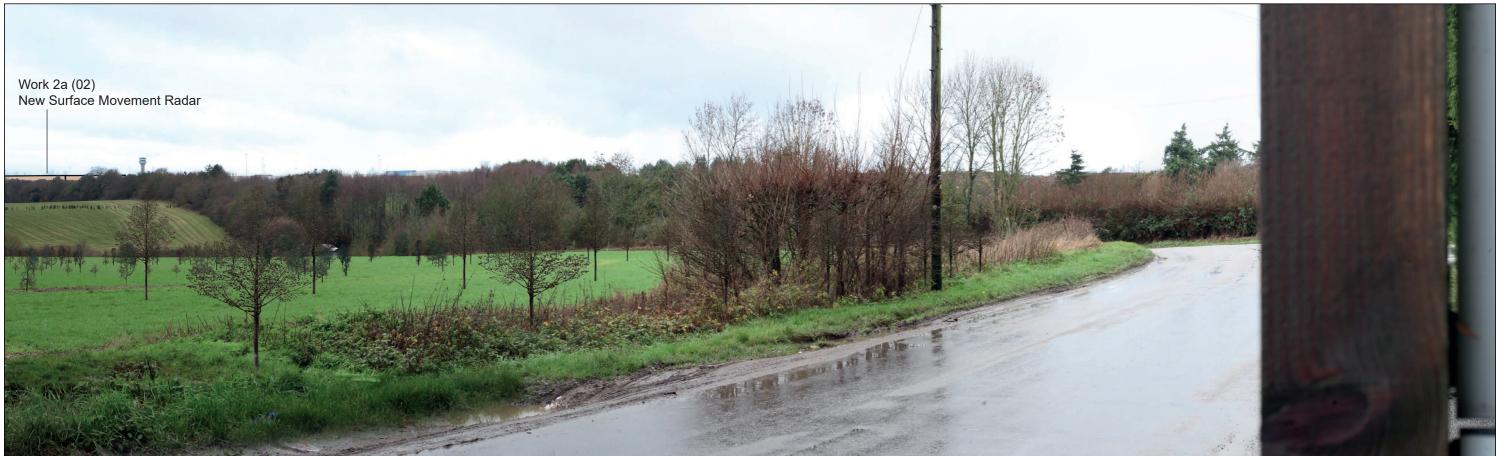

# **Representative Viewpoint 10B : Footpath (Offley 01)**

View with proposed planting (Phase 1)

View with proposed planting (Phase 2a)

View with proposed planting (Phase 2b)

View with proposed planting (Phase 1)

View with proposed planting (Phase 2a)