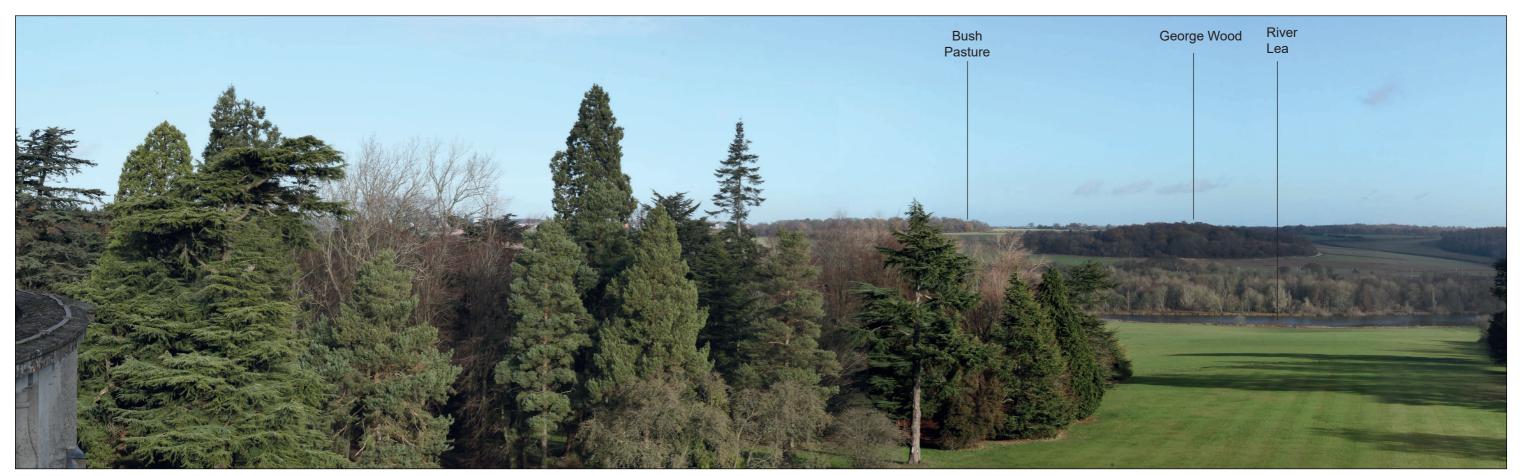

# **Representative Viewpoint 17 : Luton Hoo House**

**Existing View** 

Wireline of Max. Parameters (Viewing Distance 300mm)

Wireline of Max. Parameters (Viewing Distance 500mm)

**Existing View** 

Wireline of Max. Parameters (Viewing Distance 300mm)