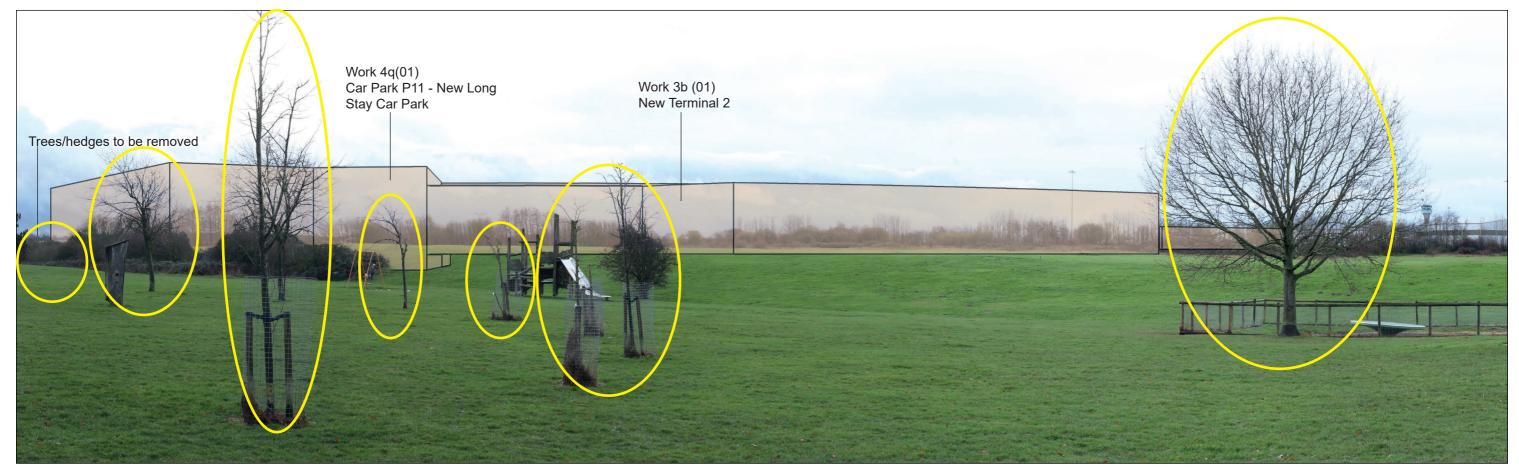

# **Representative Viewpoint 13 : Wigmore Valley Park**

View with proposed planting (Phase 2b)

View with proposed planting (Phase 2b)