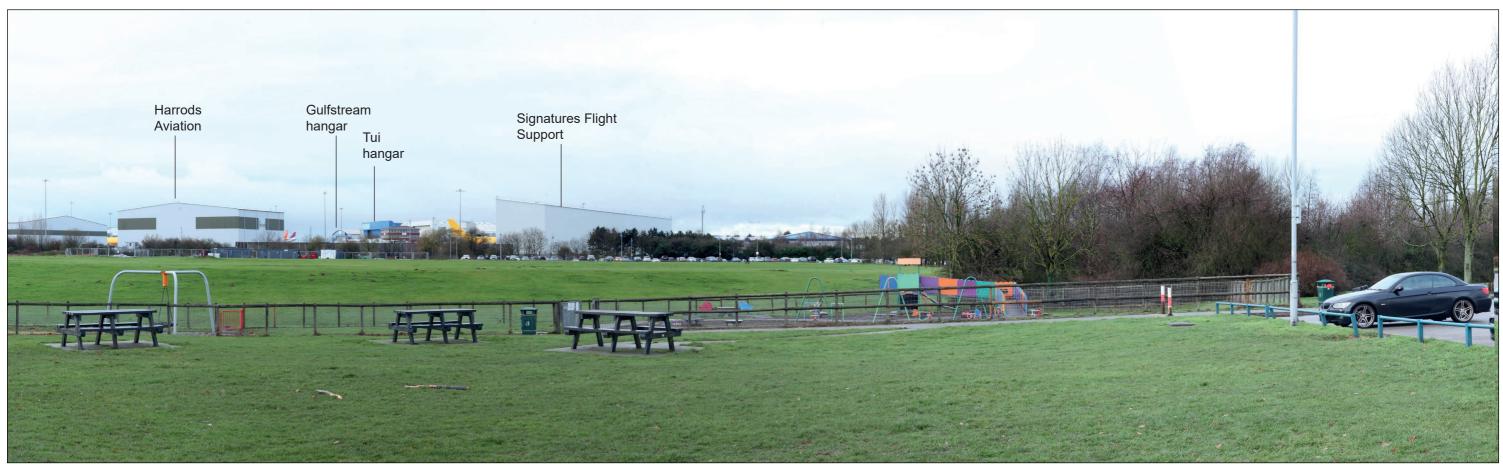

#### **Existing View**

Block Form of Max. Parameters (Viewing Distance 300mm)

**Existing View** 

Block Form of Max. Parameters (Viewing Distance 300mm)

View with proposed planting (Phase 1)

View with proposed planting (Phase 2a)

View with proposed planting (Phase 1)

View with proposed planting (Phase 2a)