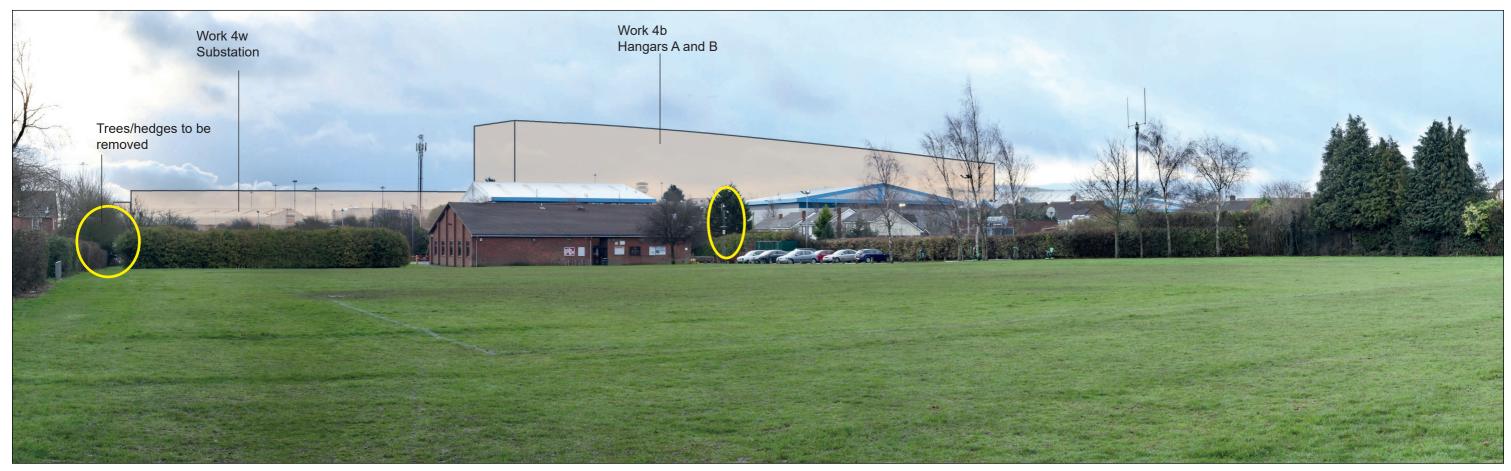

# **Representative Viewpoint 10B : Footpath (Offley 01)**

Work 4q(01) Car Park P11 - New Long Stay Car Park

Vlew with proposed planting (Phase 2b)