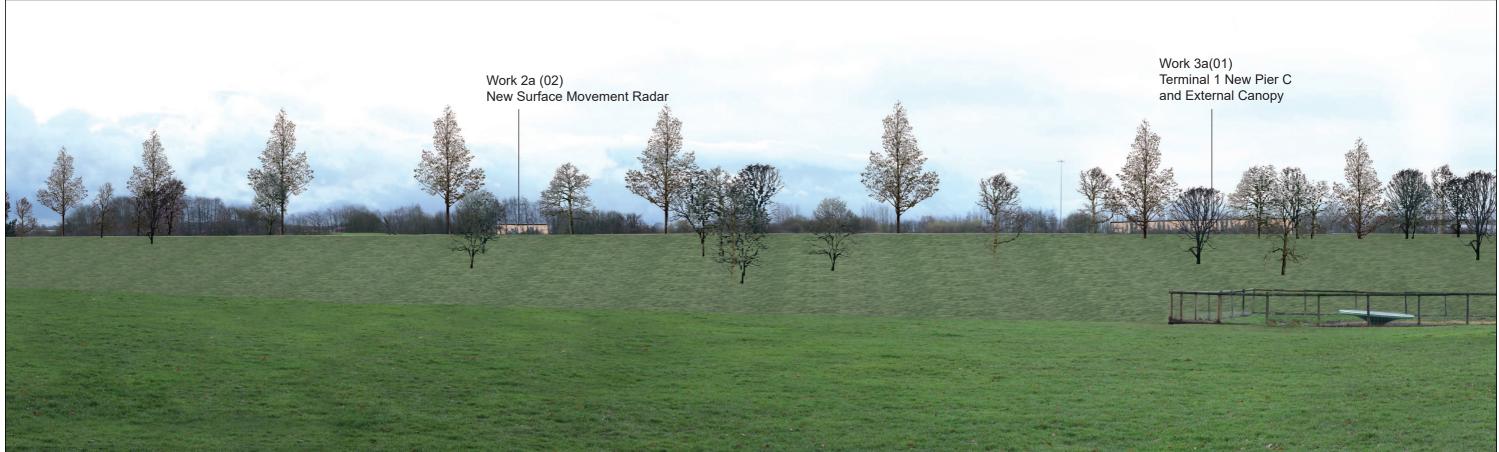

View with proposed planting (Phase 1)

View with proposed planting (Phase 2a)

# **Representative Viewpoint 13 : Wigmore Valley Park**

View with proposed planting (Phase 2b)

View with proposed planting (Phase 2b)