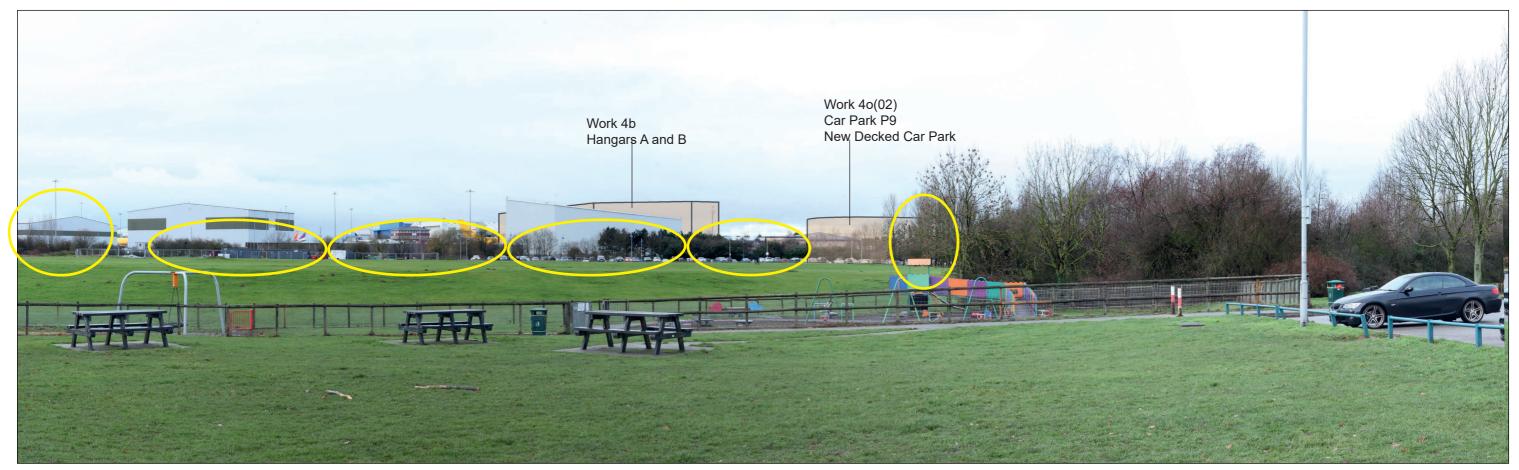

#### **Existing View**

Block Form of Max. Parameters (Viewing Distance 300mm)

**Existing View** 

Block Form of Max. Parameters (Viewing Distance 300mm)

View with proposed planting (Phase 1)

View with proposed planting (Phase 2a)

View with proposed planting (Phase 1)

View with proposed planting (Phase 2a)