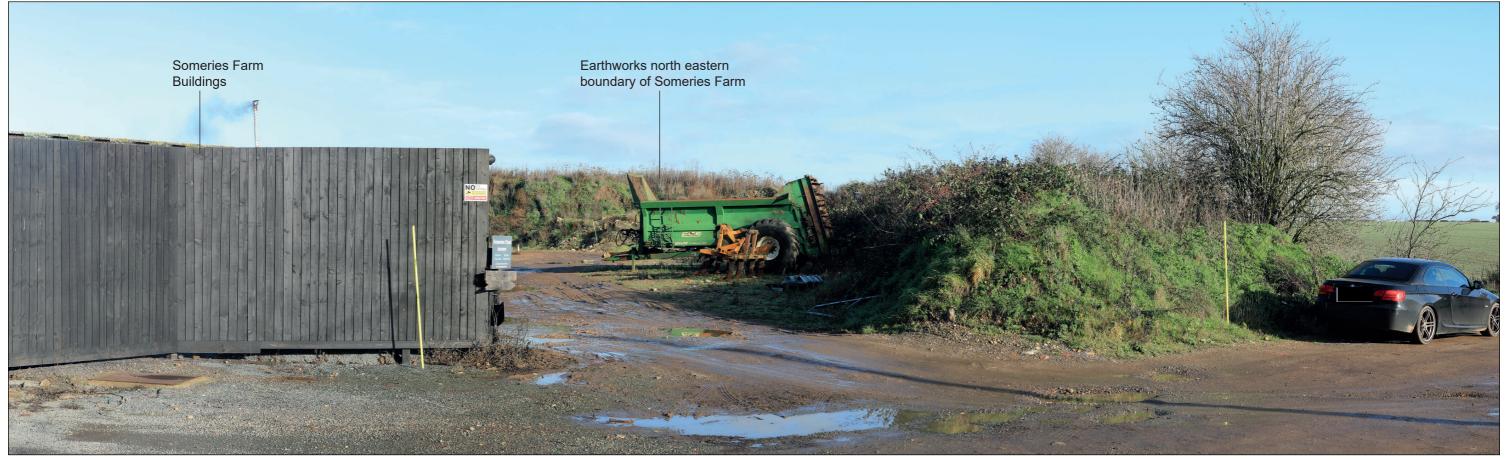

**Existing View** 

**Block Form of Max. Parameters (Viewing Distance 300mm)** 

**Block Form of Max. Parameters (Viewing Distance 500mm)** 

**Existing View** 

Wireline of Max. Parameters (Viewing Distance 300mm)