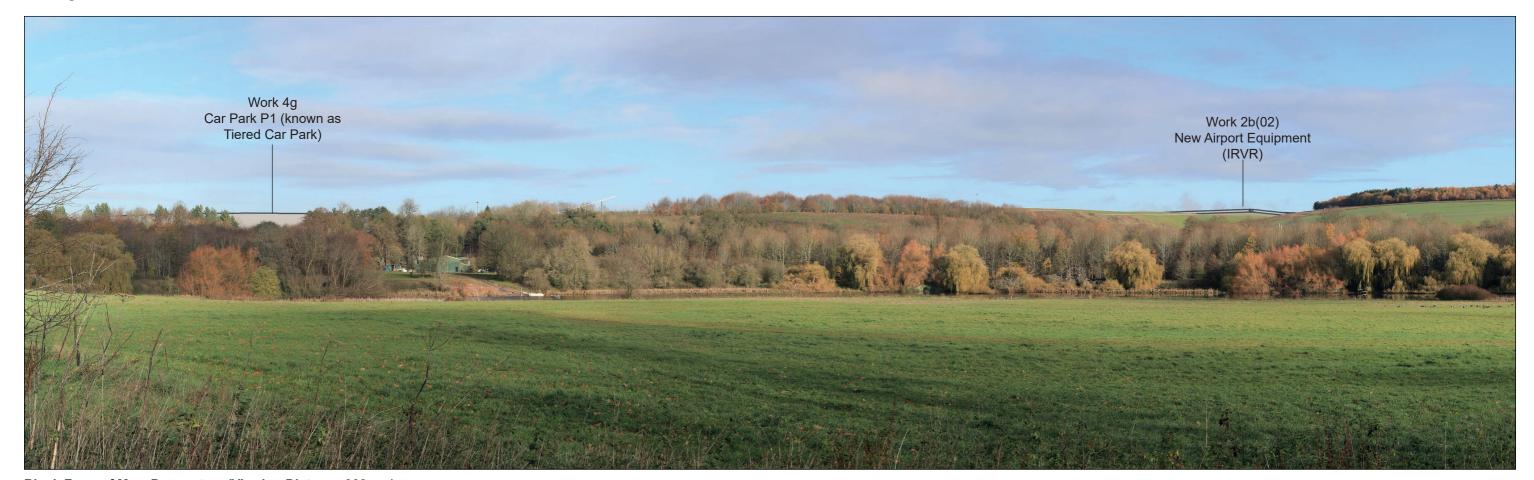

Wireline of Max. Parameters (Viewing Distance 500mm)

**Existing View** 

**Block Form of Max. Parameters (Viewing Distance 300mm)** 

**Existing View** 

Wireline of Max. Parameters (Viewing Distance 300mm)

Wireline of Max. Parameters (Viewing Distance 500mm)

**Existing View** 

Wireline of Max. Parameters (Viewing Distance 300mm)

**Existing View** 

Wireline of Max. Parameters (Viewing Distance 300mm)

**Existing View** 

Wireline of Max. Parameters (Viewing Distance 300mm)