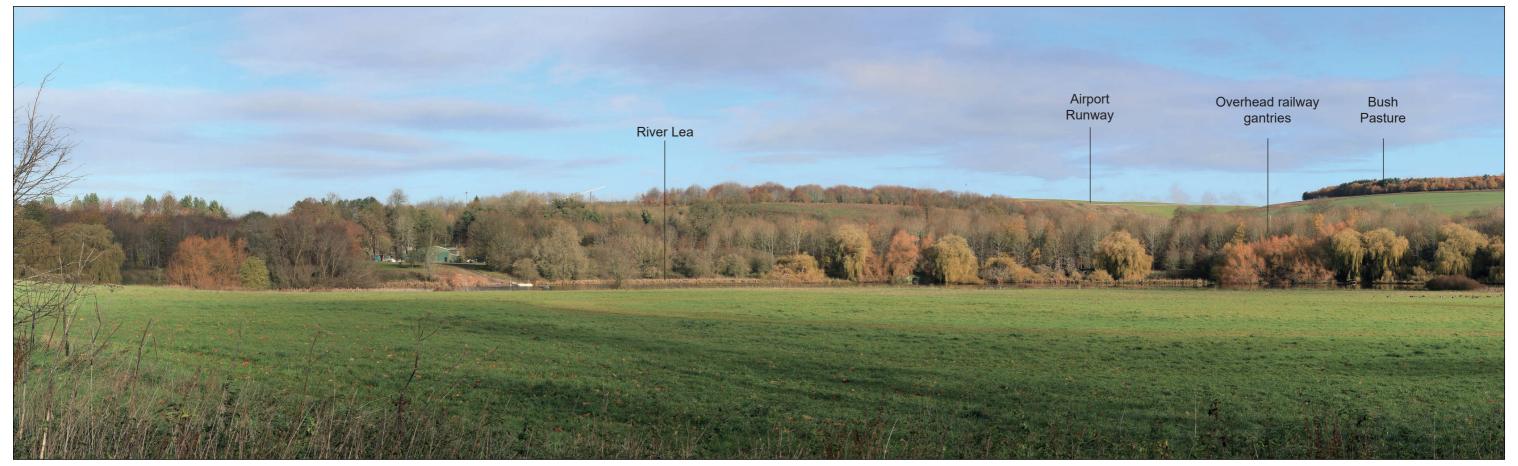

**Existing View** 

**Block Form of Max. Parameters (Viewing Distance 300mm)** 

**Block Form of Max. Parameters (Viewing Distance 500mm)** 

**Existing View** 

Wireline of Max. Parameters (Viewing Distance 300mm)

Wireline of Max. Parameters (Viewing Distance 500mm)

**Existing View** 

**Block Form of Max. Parameters (Viewing Distance 300mm)** 

**Existing View** 

Wireline of Max. Parameters (Viewing Distance 300mm)

Wireline of Max. Parameters (Viewing Distance 500mm)