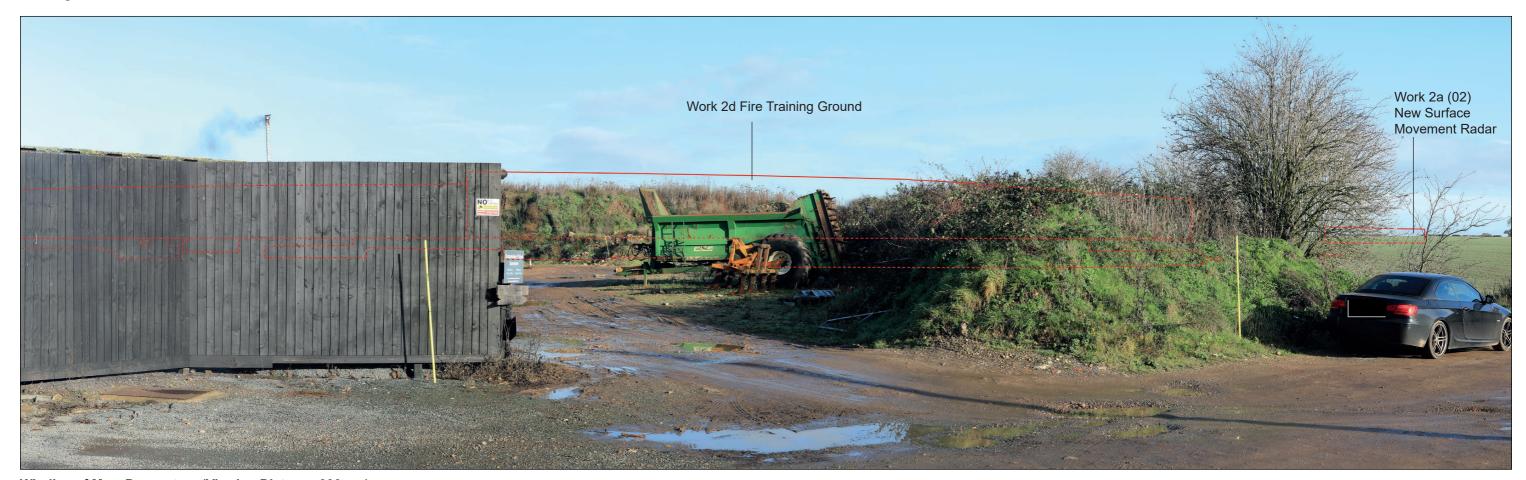

**Existing View** 

**Block Form of Max. Parameters (Viewing Distance 300mm)** 

**Block Form of Max. Parameters (Viewing Distance 500mm)** 

**Existing View** 

Wireline of Max. Parameters (Viewing Distance 300mm)

Wireline of Max. Parameters (Viewing Distance 500mm)

**Existing View** 

**Block Form of Max. Parameters (Viewing Distance 300mm)** 

**Existing View** 

Wireline of Max. Parameters (Viewing Distance 300mm)

Wireline of Max. Parameters (Viewing Distance 500mm)