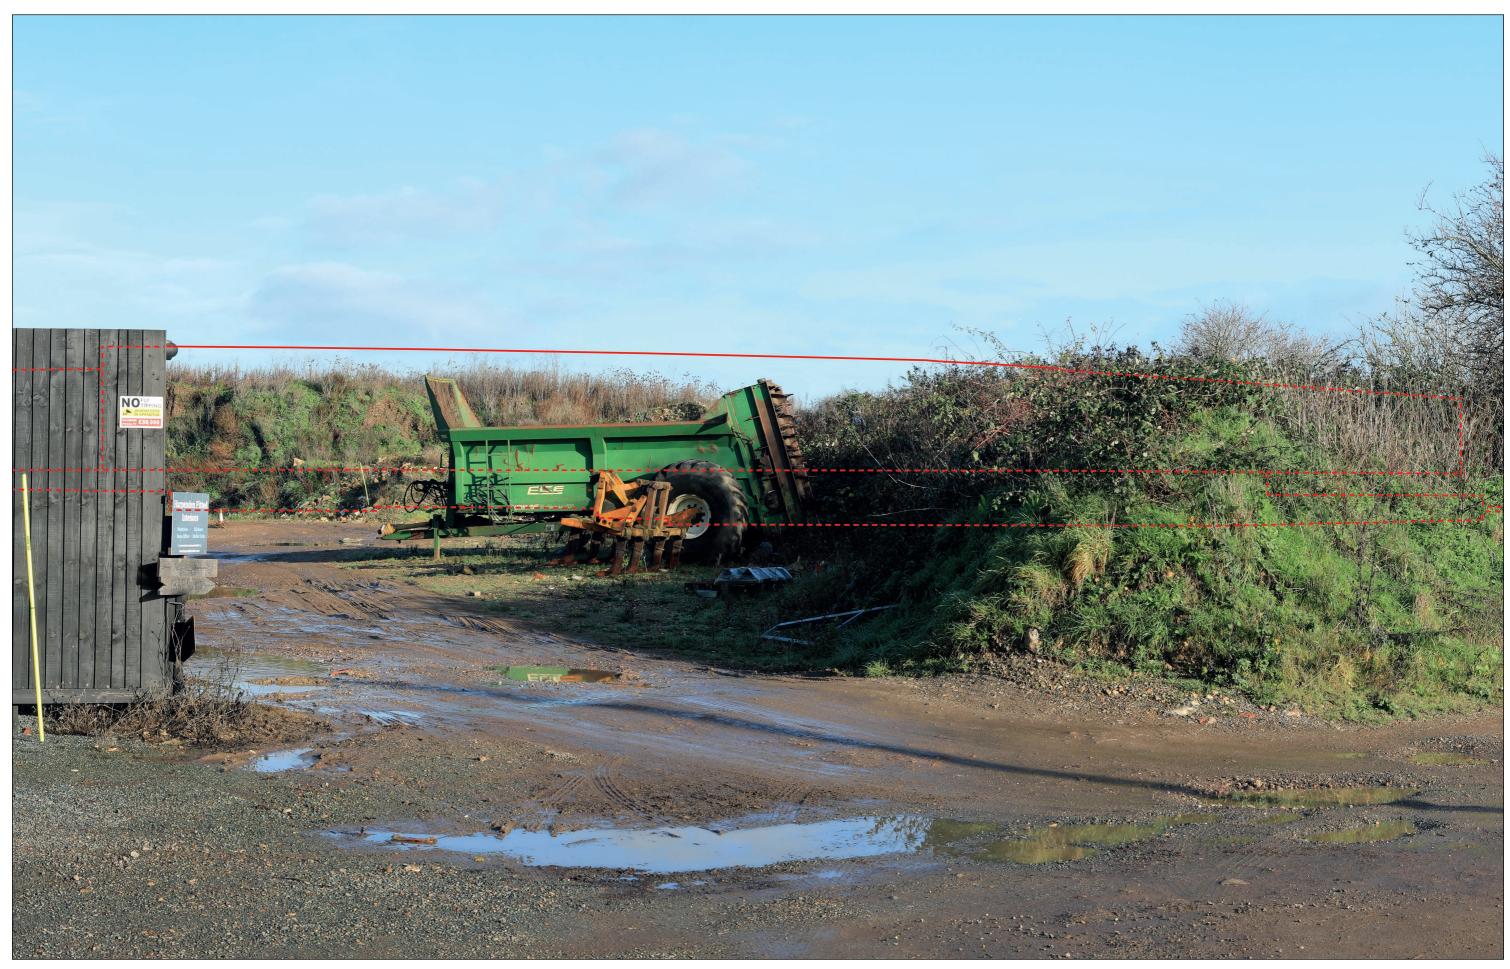

Wireline of Max. Parameters (Viewing Distance 500mm)

**Existing View** 

**Block Form of Max. Parameters (Viewing Distance 300mm)** 

**Existing View** 

Wireline of Max. Parameters (Viewing Distance 300mm)

Wireline of Max. Parameters (Viewing Distance 500mm)