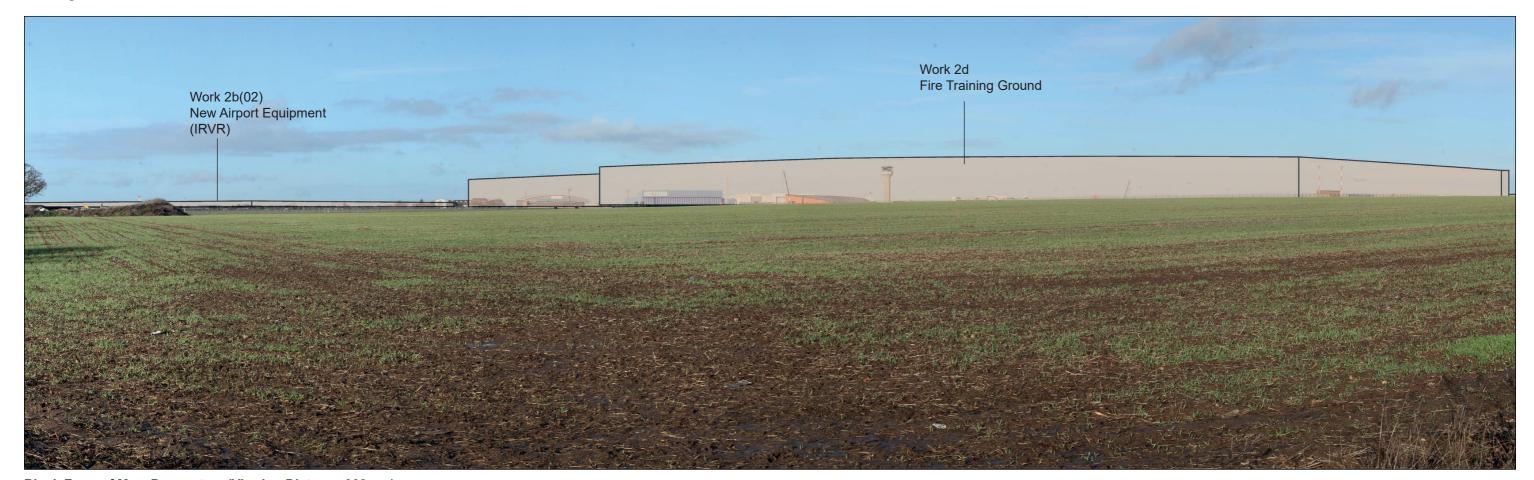

**Existing View** 

Wireline of Max. Parameters (Viewing Distance 300mm)

**Existing View** 

Wireline of Max. Parameters (Viewing Distance 300mm)

**Existing View** 

Wireline of Max. Parameters (Viewing Distance 300mm)

**Existing View** 

Wireline of Max. Parameters (Viewing Distance 300mm)