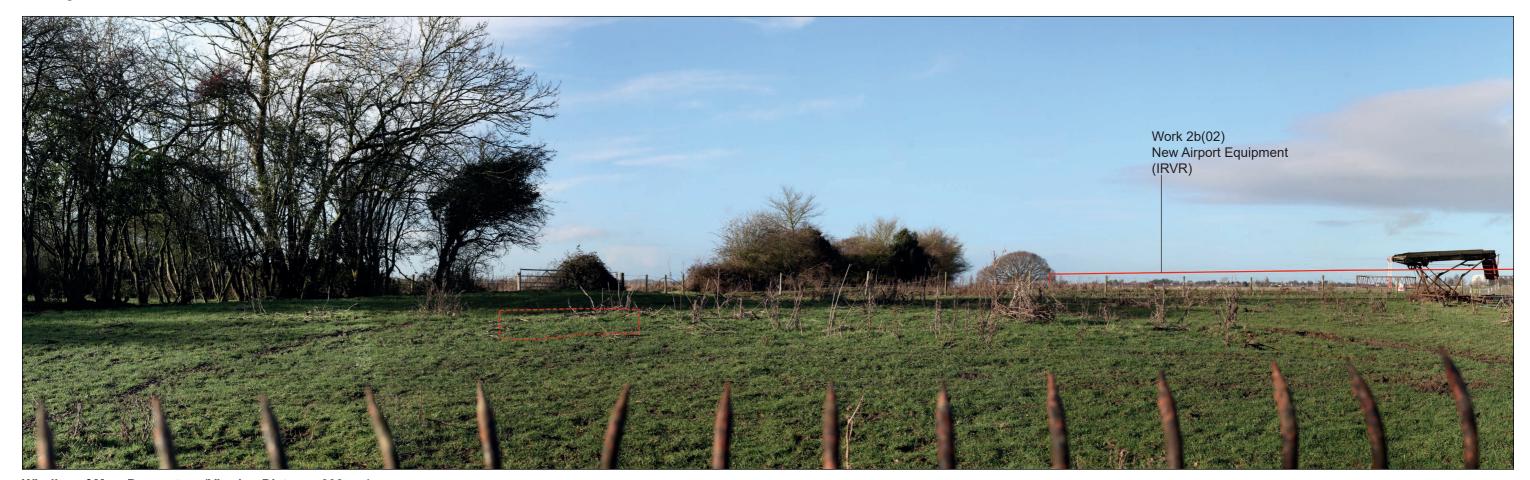

**Existing View** 

**Block Form of Max. Parameters (Viewing Distance 300mm)** 

**Block Form of Max. Parameters (Viewing Distance 500mm)** 

**Existing View** 

Wireline of Max. Parameters (Viewing Distance 300mm)

Wireline of Max. Parameters (Viewing Distance 500mm)

**Existing View** 

**Block Form of Max. Parameters (Viewing Distance 300mm)** 

**Existing View** 

Wireline of Max. Parameters (Viewing Distance 300mm)

Wireline of Max. Parameters (Viewing Distance 500mm)