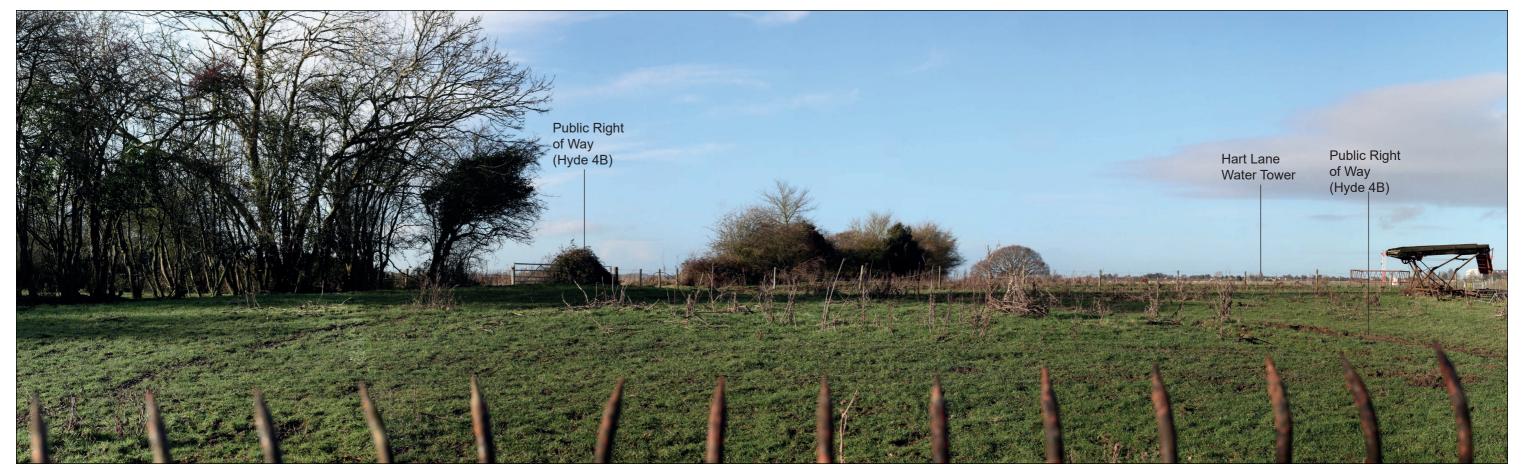

**Existing View** 

Wireline of Max. Parameters (Viewing Distance 300mm)

**Existing View** 

Wireline of Max. Parameters (Viewing Distance 300mm)

**Existing View** 

Wireline of Max. Parameters (Viewing Distance 300mm)