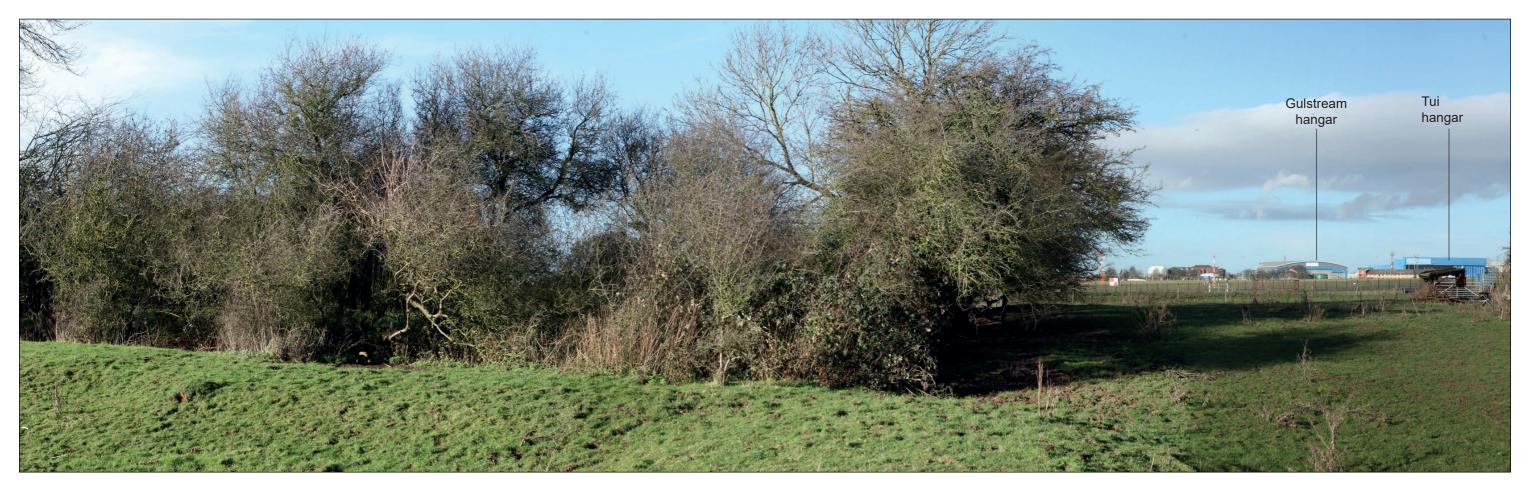

**Existing View** 

Wireline of Max. Parameters (Viewing Distance 300mm)

**Existing View** 

Wireline of Max. Parameters (Viewing Distance 300mm)

**Existing View** 

Wireline of Max. Parameters (Viewing Distance 300mm)

**Existing View** 

Wireline of Max. Parameters (Viewing Distance 300mm)