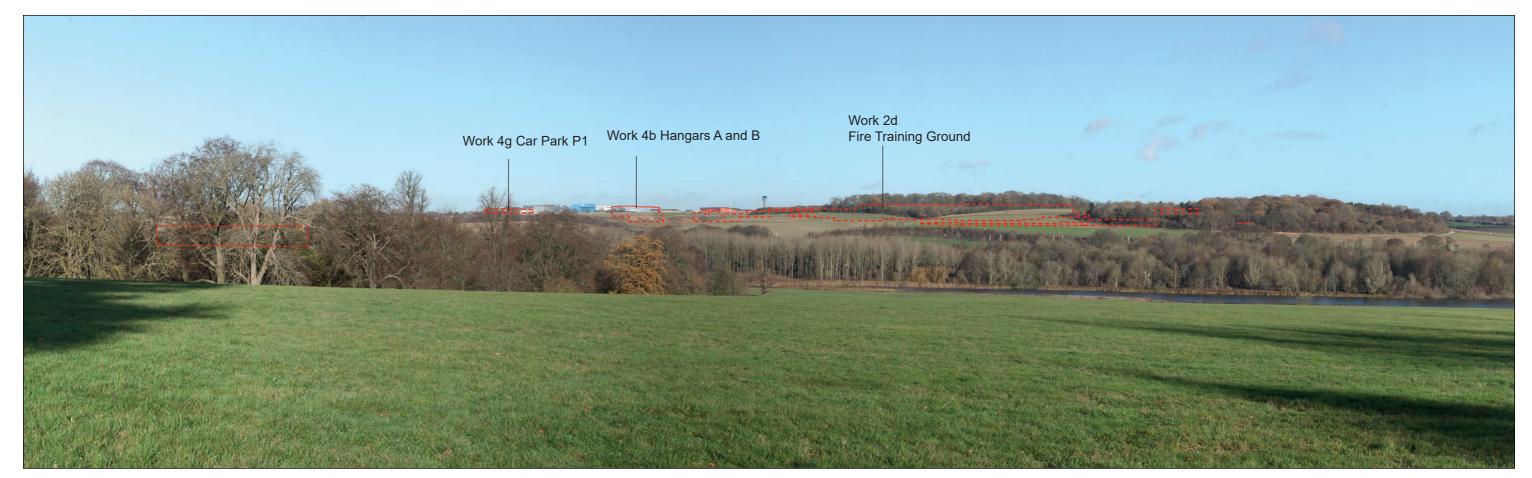

**Existing View** 

**Block Form of Max. Parameters (Viewing Distance 300mm)** 

**Block Form of Max. Parameters (Viewing Distance 500mm)** 

**Existing View** 

Wireline of Max. Parameters (Viewing Distance 300mm)

Wireline of Max. Parameters (Viewing Distance 500mm)

**Existing View** 

**Block Form of Max. Parameters (Viewing Distance 300mm)** 

**Existing View** 

Wireline of Max. Parameters (Viewing Distance 300mm)

Wireline of Max. Parameters (Viewing Distance 500mm)