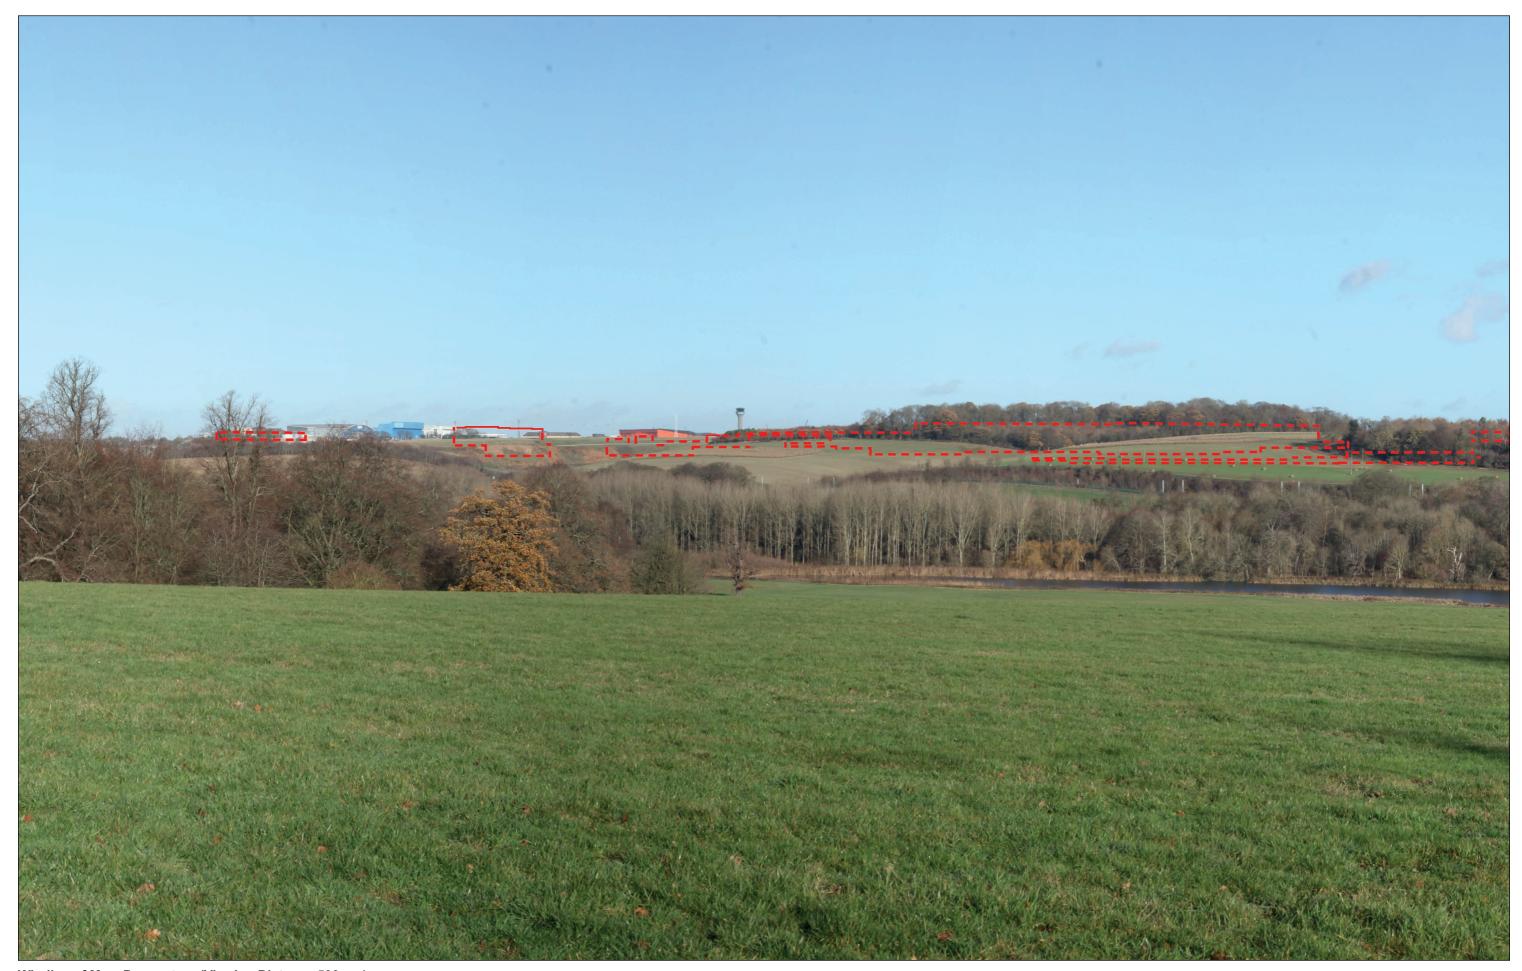

**Existing View** 

**Block Form of Max. Parameters (Viewing Distance 300mm)** 

**Block Form of Max. Parameters (Viewing Distance 500mm)** 

**Existing View** 

Wireline of Max. Parameters (Viewing Distance 300mm)

Wireline of Max. Parameters (Viewing Distance 500mm)

**Existing View** 

**Block Form of Max. Parameters (Viewing Distance 300mm)** 

**Existing View** 

Wireline of Max. Parameters (Viewing Distance 300mm)

Wireline of Max. Parameters (Viewing Distance 500mm)