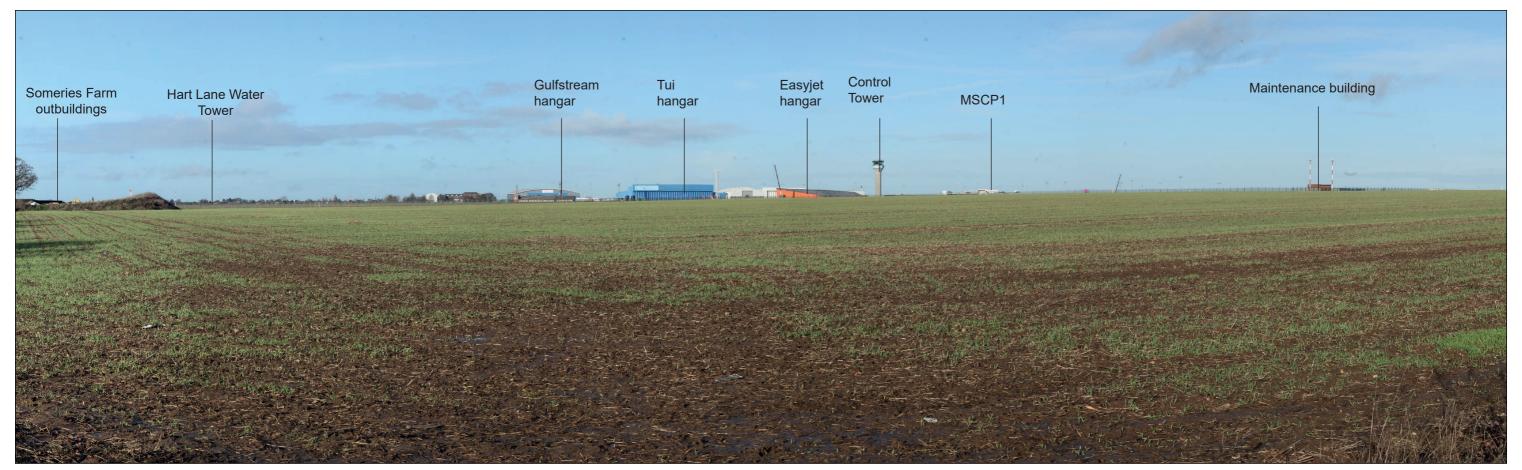

**Existing View** 

Wireline of Max. Parameters (Viewing Distance 300mm)

**Existing View** 

Wireline of Max. Parameters (Viewing Distance 300mm)

**Existing View** 

Wireline of Max. Parameters (Viewing Distance 300mm)

**Existing View** 

Wireline of Max. Parameters (Viewing Distance 300mm)