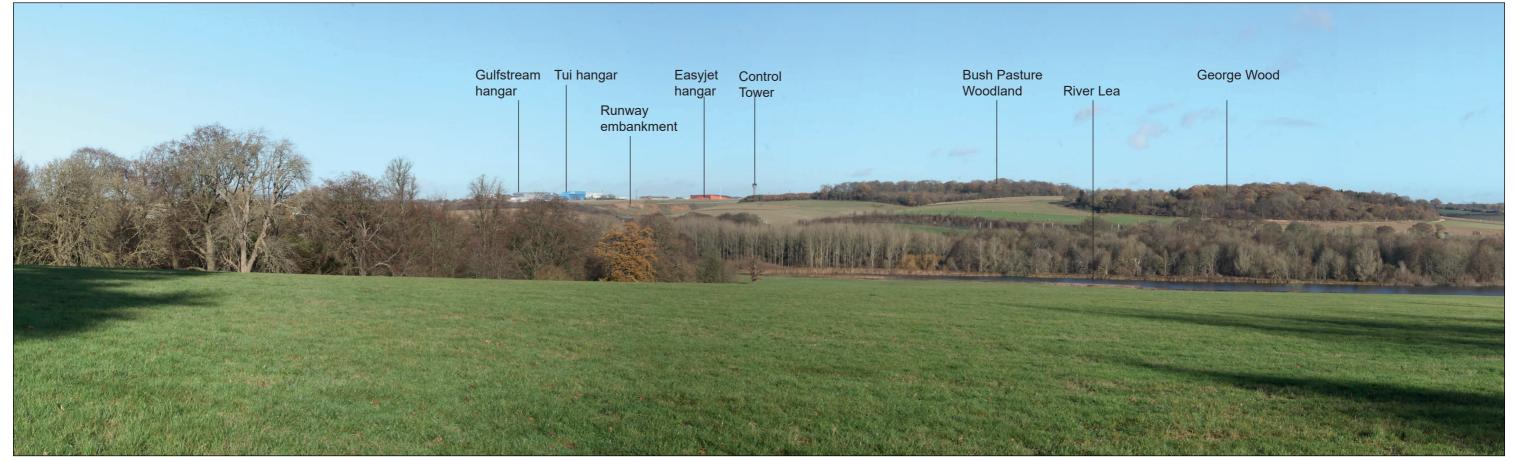

**Existing View** 

Wireline of Max. Parameters (Viewing Distance 300mm)

**Existing View** 

Wireline of Max. Parameters (Viewing Distance 300mm)

**Existing View** 

Wireline of Max. Parameters (Viewing Distance 300mm)

**Existing View** 

Wireline of Max. Parameters (Viewing Distance 300mm)