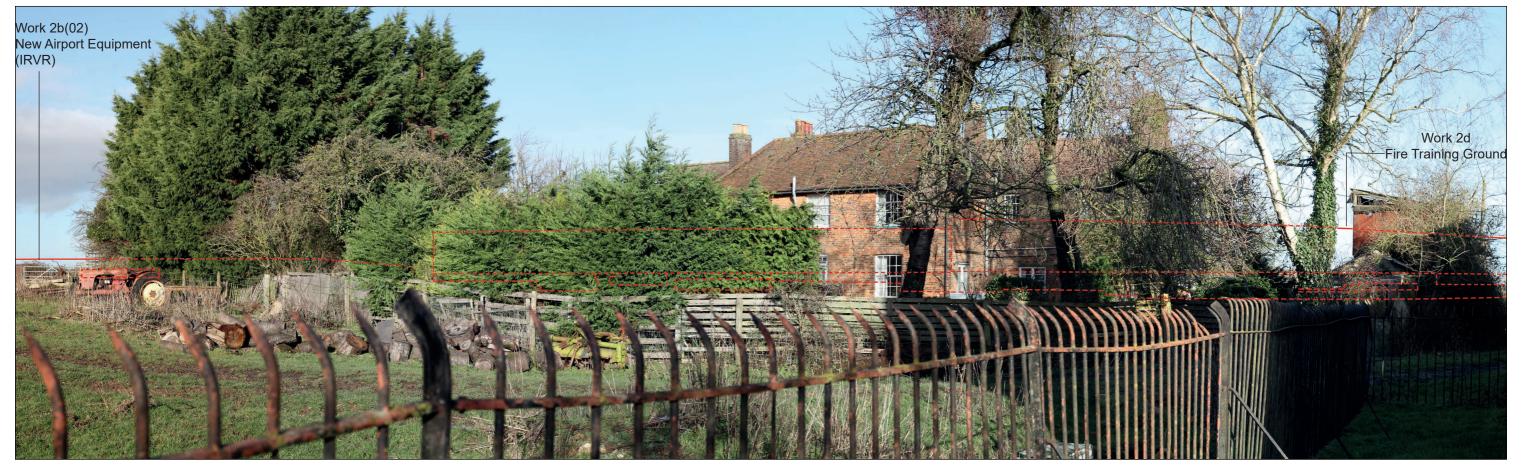

Wireline of Max. Parameters (Viewing Distance 500mm)

**Existing View** 

**Block Form of Max. Parameters (Viewing Distance 300mm)** 

**Existing View** 

Wireline of Max. Parameters (Viewing Distance 300mm)

Wireline of Max. Parameters (Viewing Distance 500mm)

**Existing View** 

Wireline of Max. Parameters (Viewing Distance 300mm)

**Existing View** 

Wireline of Max. Parameters (Viewing Distance 300mm)

**Existing View** 

Wireline of Max. Parameters (Viewing Distance 300mm)