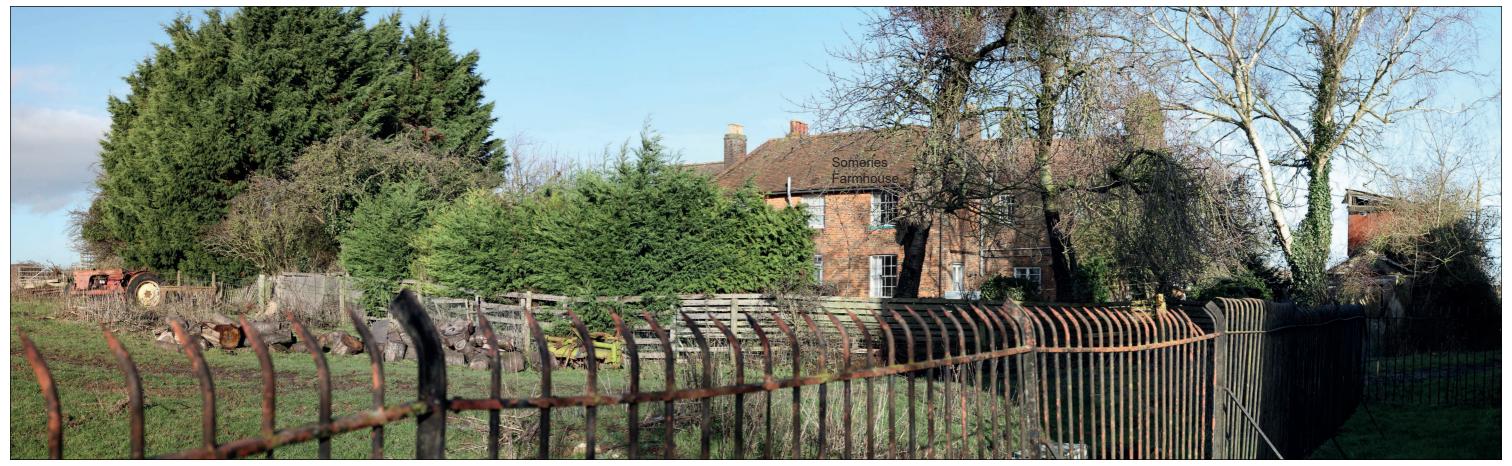

**Existing View** 

**Block Form of Max. Parameters (Viewing Distance 300mm)** 

**Block Form of Max. Parameters (Viewing Distance 500mm)** 

**Existing View** 

Wireline of Max. Parameters (Viewing Distance 300mm)

Wireline of Max. Parameters (Viewing Distance 500mm)

**Existing View** 

**Block Form of Max. Parameters (Viewing Distance 300mm)** 

**Existing View** 

Wireline of Max. Parameters (Viewing Distance 300mm)

Wireline of Max. Parameters (Viewing Distance 500mm)