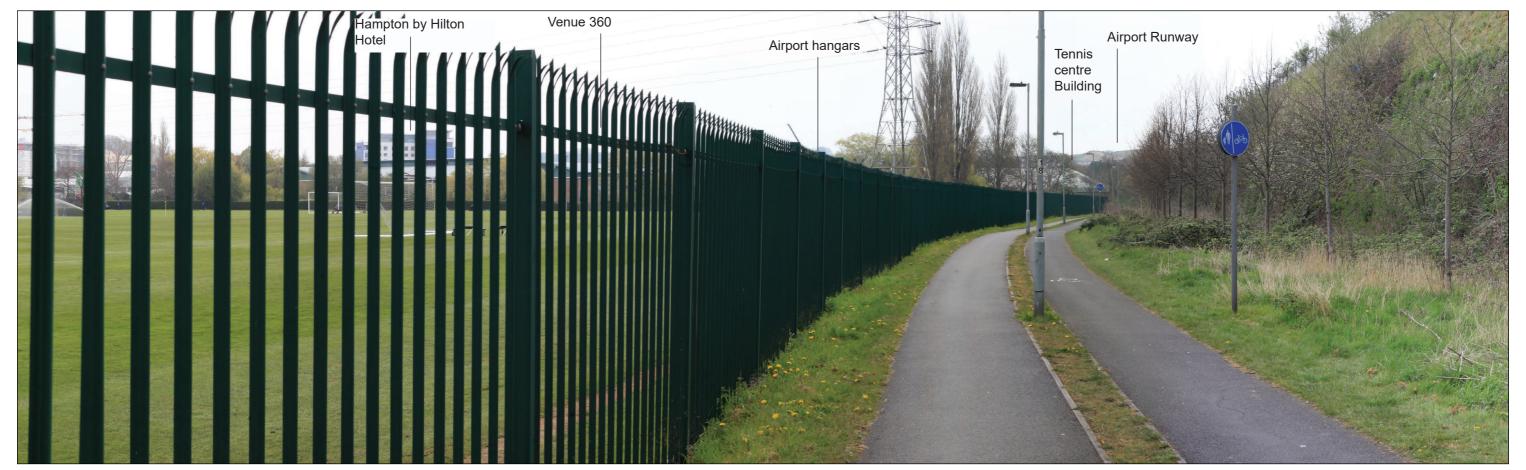

Existing Viev

**Block Form of Max. Parameters (Viewing Distance 300mm)** 

**Existing View** 

**Block Form of Max. Parameters (Viewing Distance 300mm)** 

**Existing View** 

Wireline of Max. Parameters (Viewing Distance 300mm)