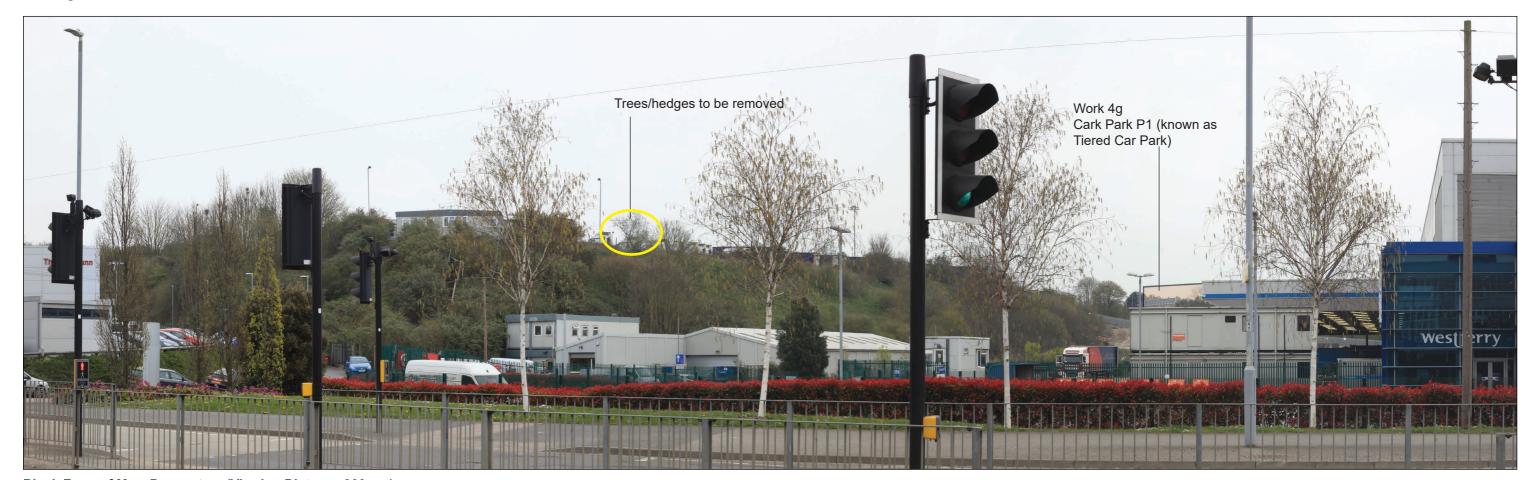

Existing Viev

**Block Form of Max. Parameters (Viewing Distance 300mm)** 

**Existing View** 

**Block Form of Max. Parameters (Viewing Distance 300mm)** 

**Existing View** 

Wireline of Max. Parameters (Viewing Distance 300mm)