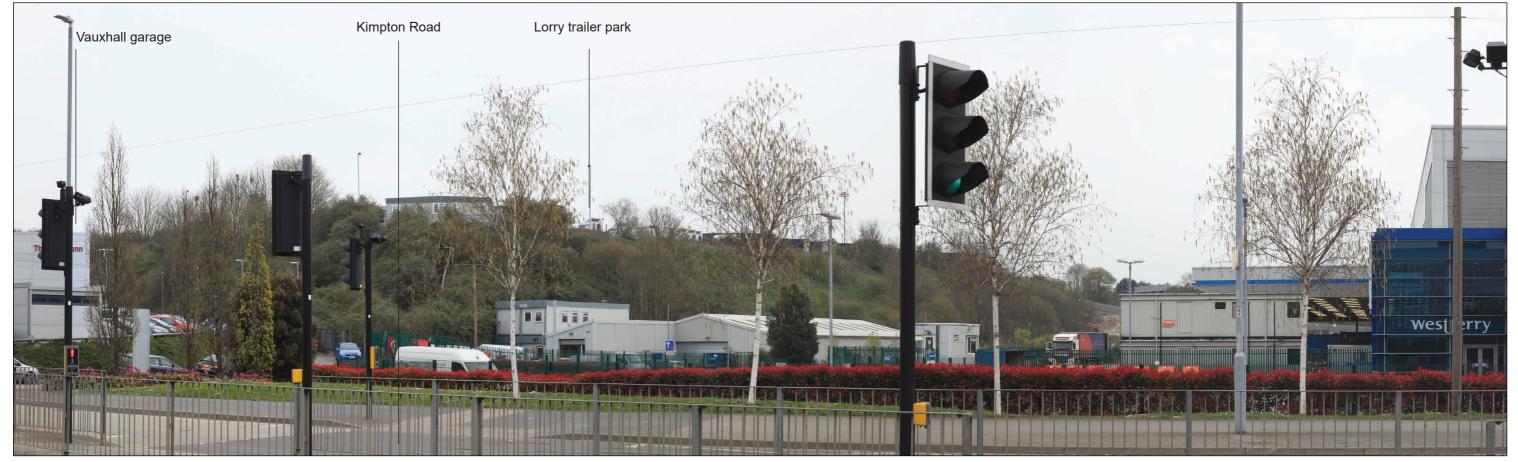

Existing Viev

**Block Form of Max. Parameters (Viewing Distance 300mm)** 

**Existing View** 

**Block Form of Max. Parameters (Viewing Distance 300mm)** 

**Existing View** 

Wireline of Max. Parameters (Viewing Distance 300mm)