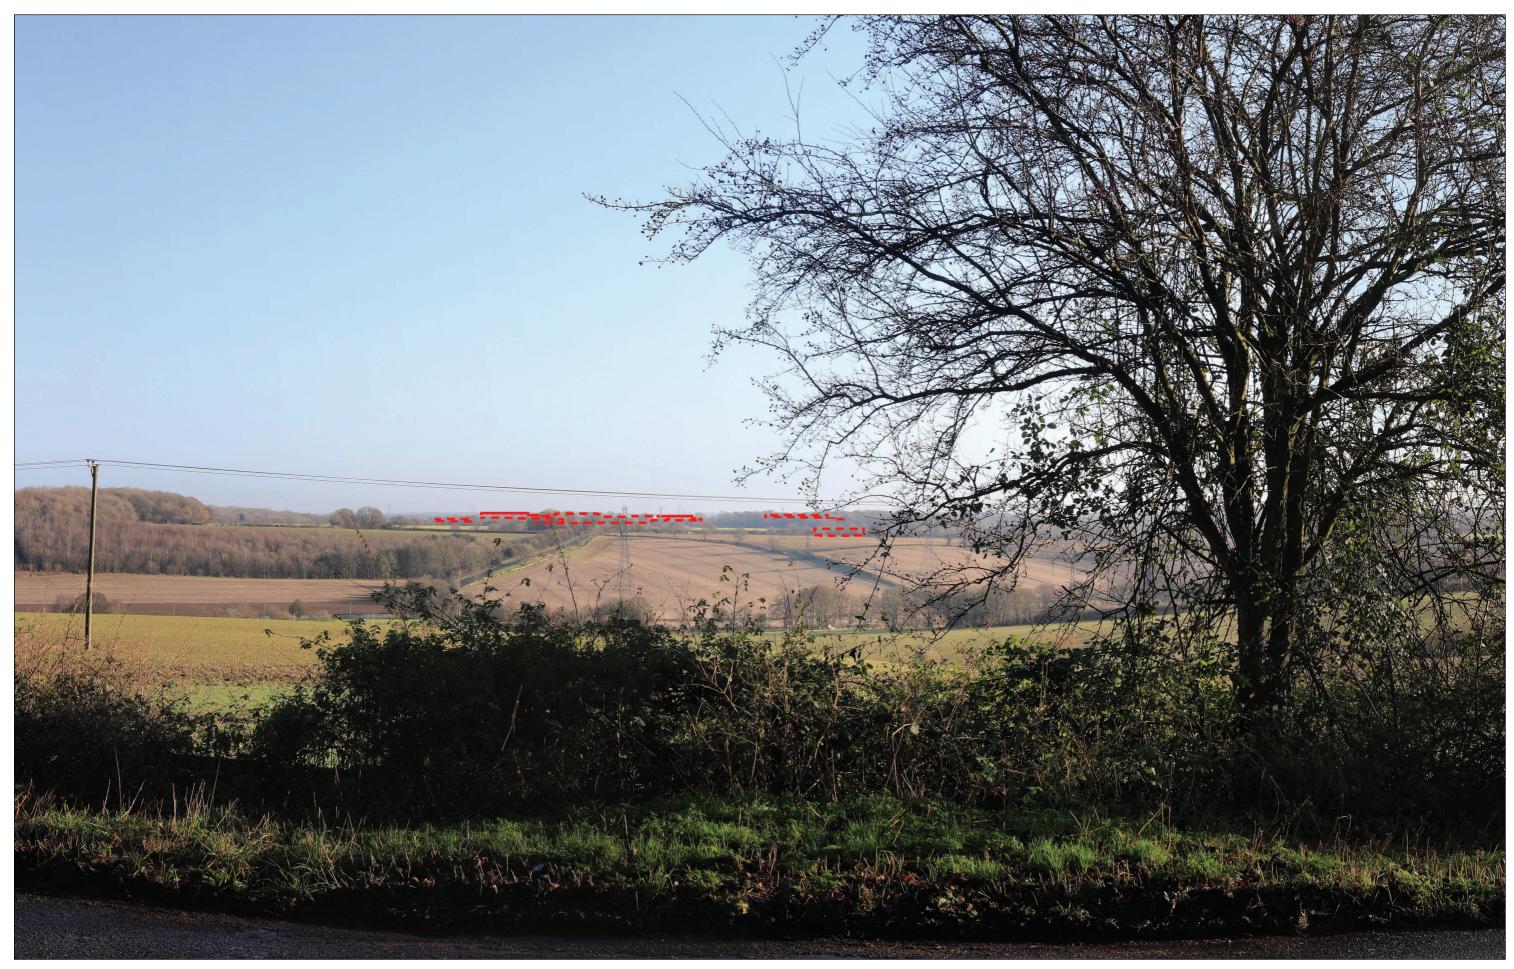

Existing Viev

**Block Form of Max. Parameters (Viewing Distance 300mm)** 

**Existing View** 

**Block Form of Max. Parameters (Viewing Distance 300mm)** 

**Existing View** 

Wireline of Max. Parameters (Viewing Distance 300mm)

Wireline of Max. Parameters (Viewing Distance 500mm)