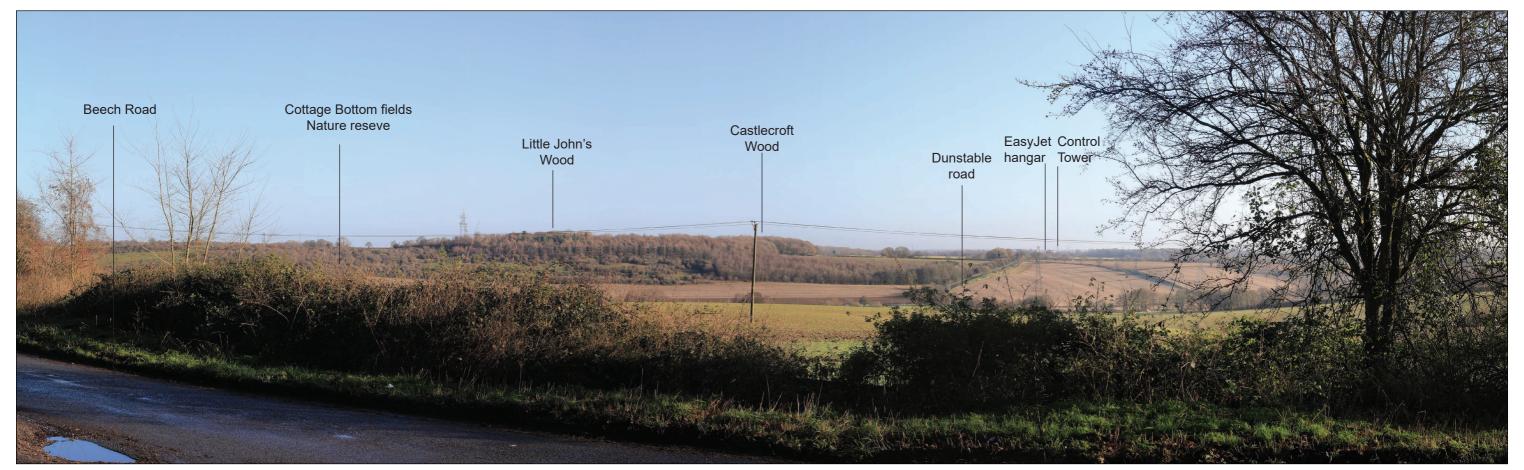

Existing Viev

**Block Form of Max. Parameters (Viewing Distance 300mm)** 

**Existing View** 

**Block Form of Max. Parameters (Viewing Distance 300mm)** 

**Existing View** 

Wireline of Max. Parameters (Viewing Distance 300mm)