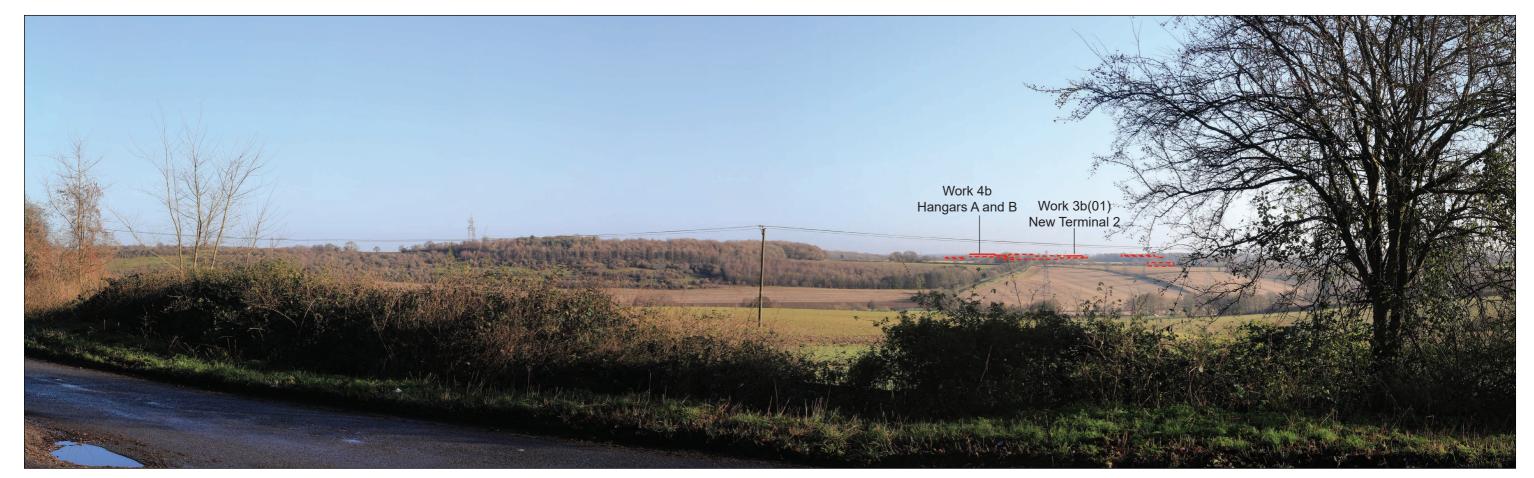

Existing Viev

**Block Form of Max. Parameters (Viewing Distance 300mm)** 

**Existing View** 

**Block Form of Max. Parameters (Viewing Distance 300mm)** 

**Existing View** 

Wireline of Max. Parameters (Viewing Distance 300mm)