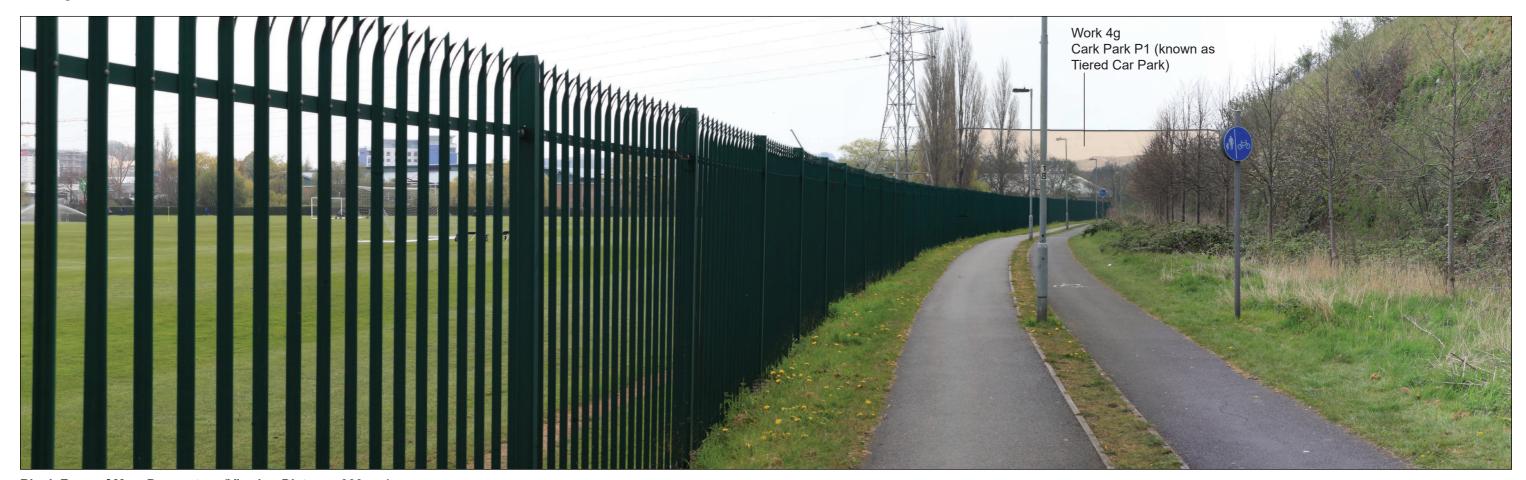

Existing Viev

**Block Form of Max. Parameters (Viewing Distance 300mm)** 

**Existing View** 

**Block Form of Max. Parameters (Viewing Distance 300mm)** 

**Existing View** 

Wireline of Max. Parameters (Viewing Distance 300mm)