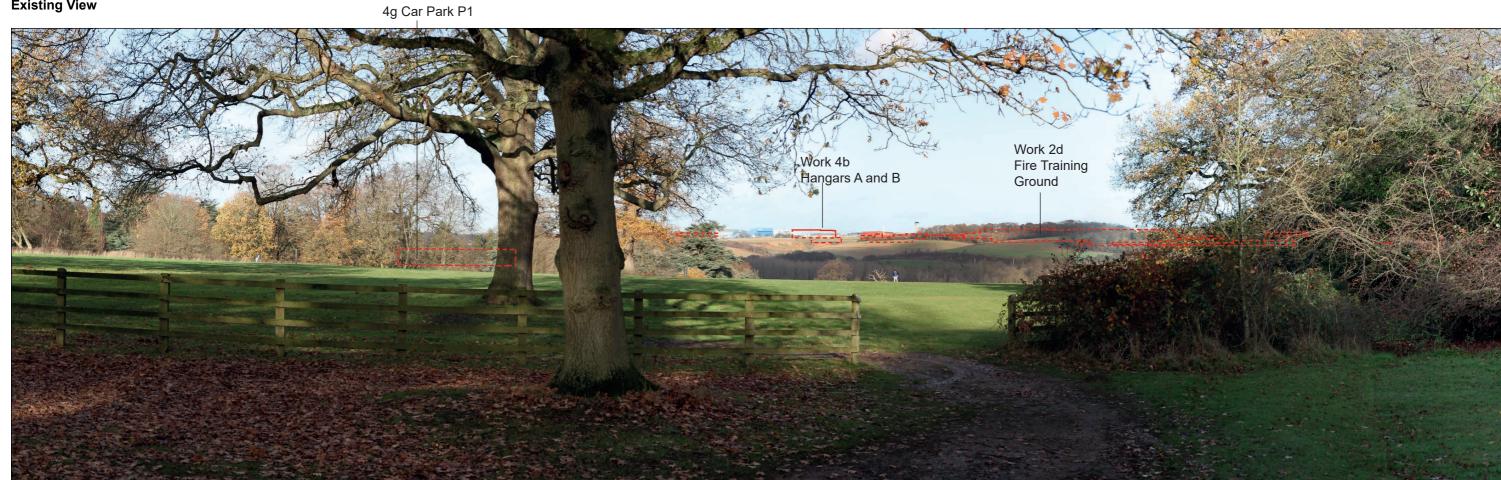

#### LEGEND

Note: Retained trees and hedges are not annotated, this is to ensure that the Representative Viewpoints are as legible as possible.

**Existing View** 

Wireline of Max. Parameters (Viewing Distance 300mm)

Wireline of Max. Parameters (Viewing Distance 500mm)

Wireline of Max. Parameters (Viewing Distance 300mm)

Wireline of Max. Parameters (Viewing Distance 500mm)

**Existing View** 

Wireline of Max. Parameters (Viewing Distance 300mm)