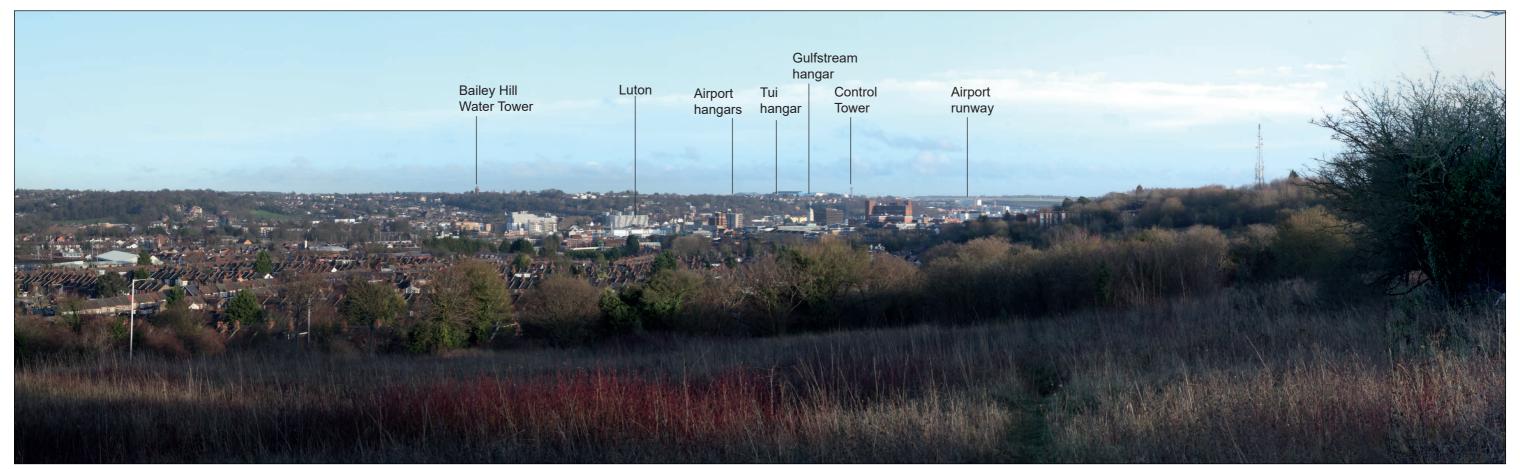

#### LEGEND

Note: Retained trees and hedges are not annotated, this is to ensure that the Representative Viewpoints are as legible as possible.

**Existing View** 

Wireline of Max. Parameters (Viewing Distance 300mm)