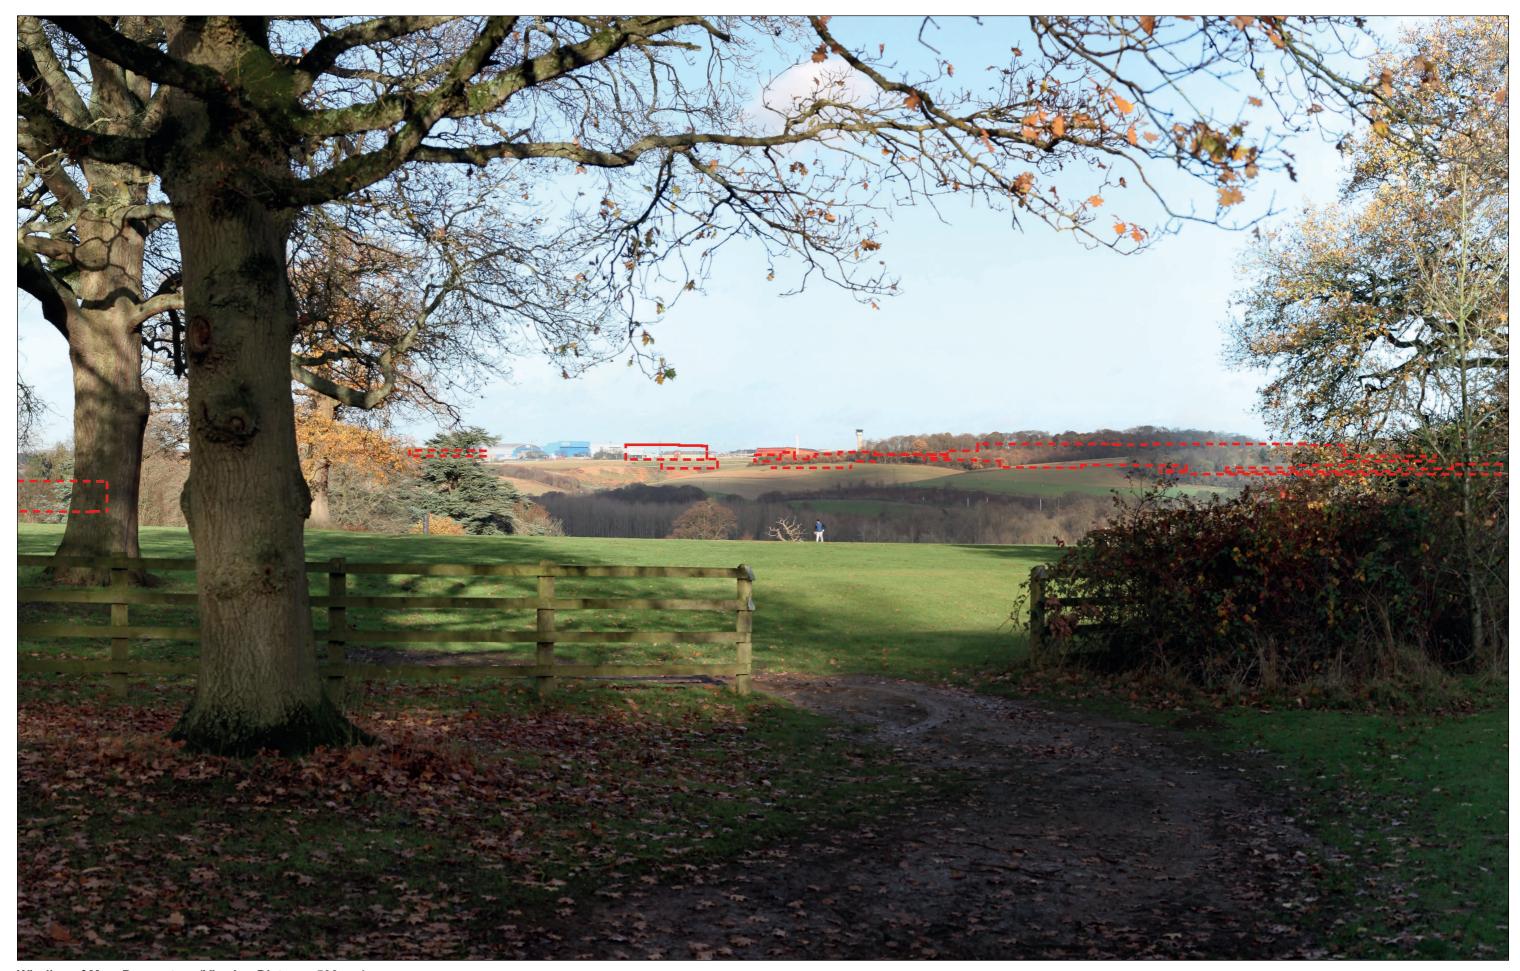

Wireline of Max. Parameters (Viewing Distance 500mm)

Wireline of Max. Parameters (Viewing Distance 300mm)

Wireline of Max. Parameters (Viewing Distance 500mm)

**Existing View** 

Wireline of Max. Parameters (Viewing Distance 300mm)

Wireline of Max. Parameters (Viewing Distance 500mm)