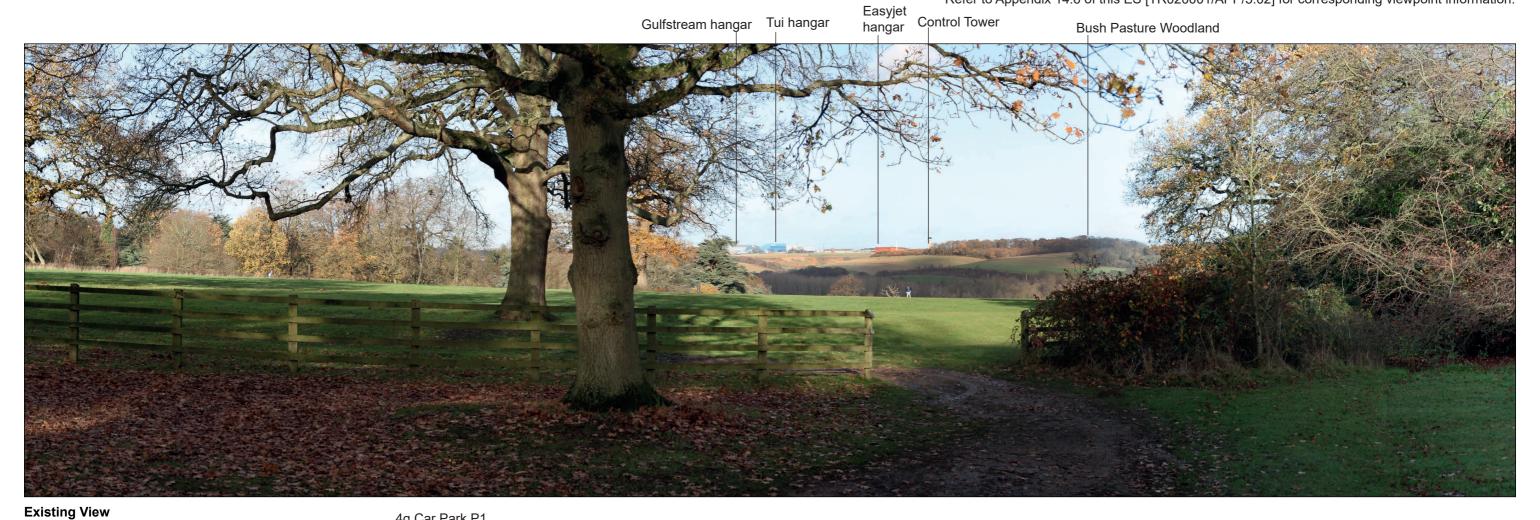

#### LEGEND

Note: Retained trees and hedges are not annotated, this is to ensure that the Representative Viewpoints are as legible as possible.

**Existing View** 

Wireline of Max. Parameters (Viewing Distance 300mm)