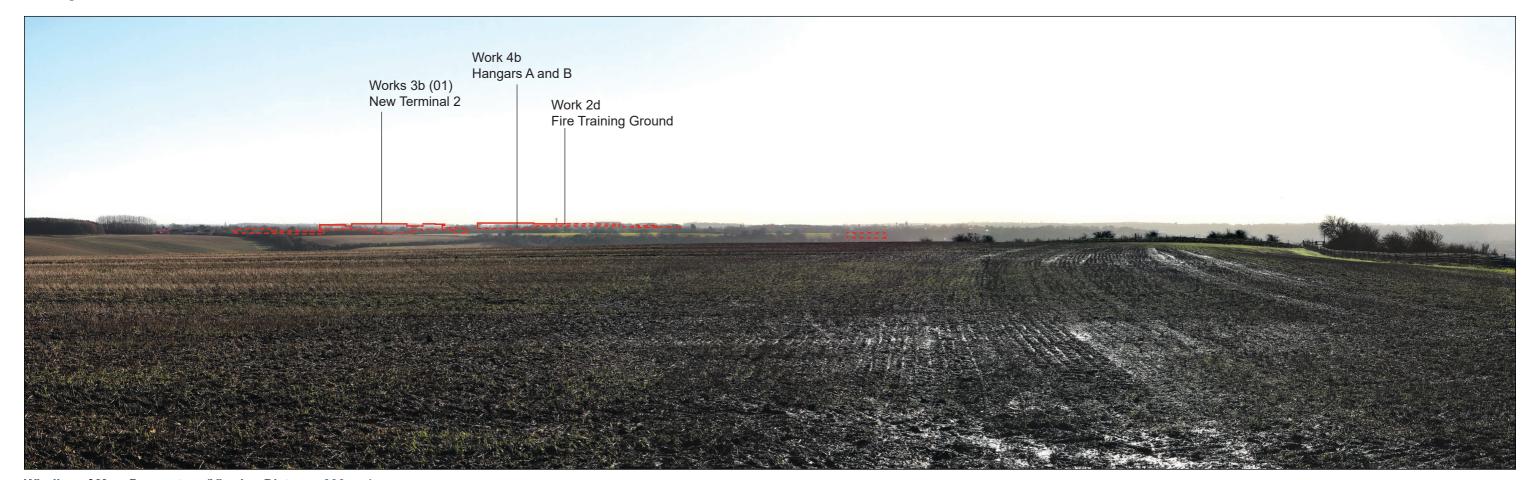

#### LEGEND

Note: Retained trees and hedges are not annotated, this is to ensure that the Representative Viewpoints are as legible as possible.

**Existing View** 

Wireline of Max. Parameters (Viewing Distance 300mm)