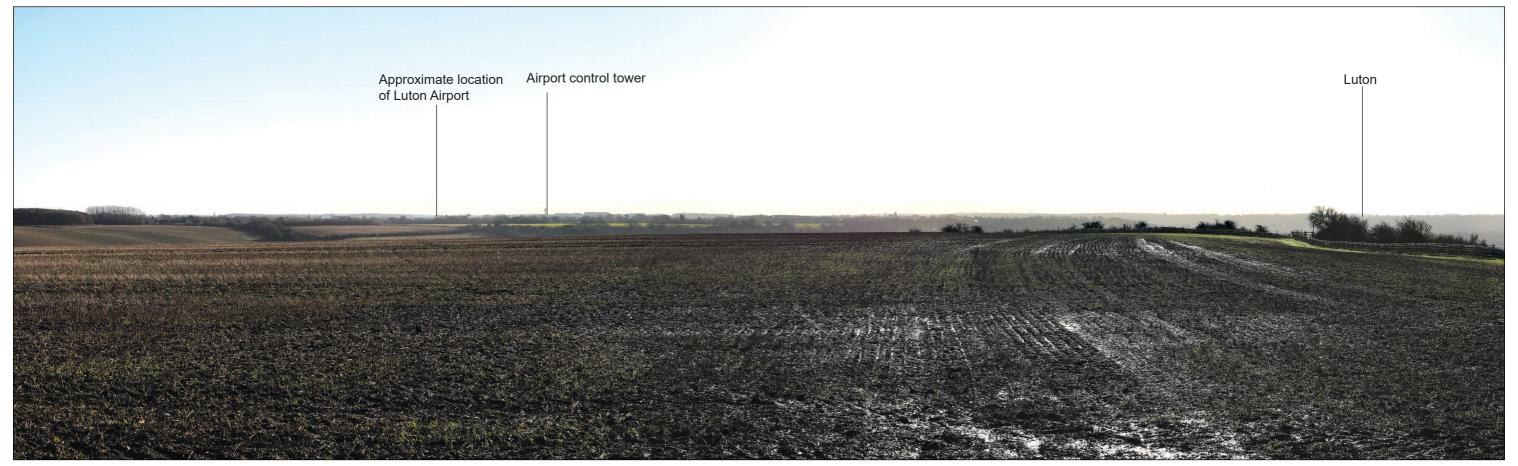

#### LEGEND

Note: Retained trees and hedges are not annotated, this is to ensure that the Representative Viewpoints are as legible as possible.

**Existing View** 

Wireline of Max. Parameters (Viewing Distance 300mm)