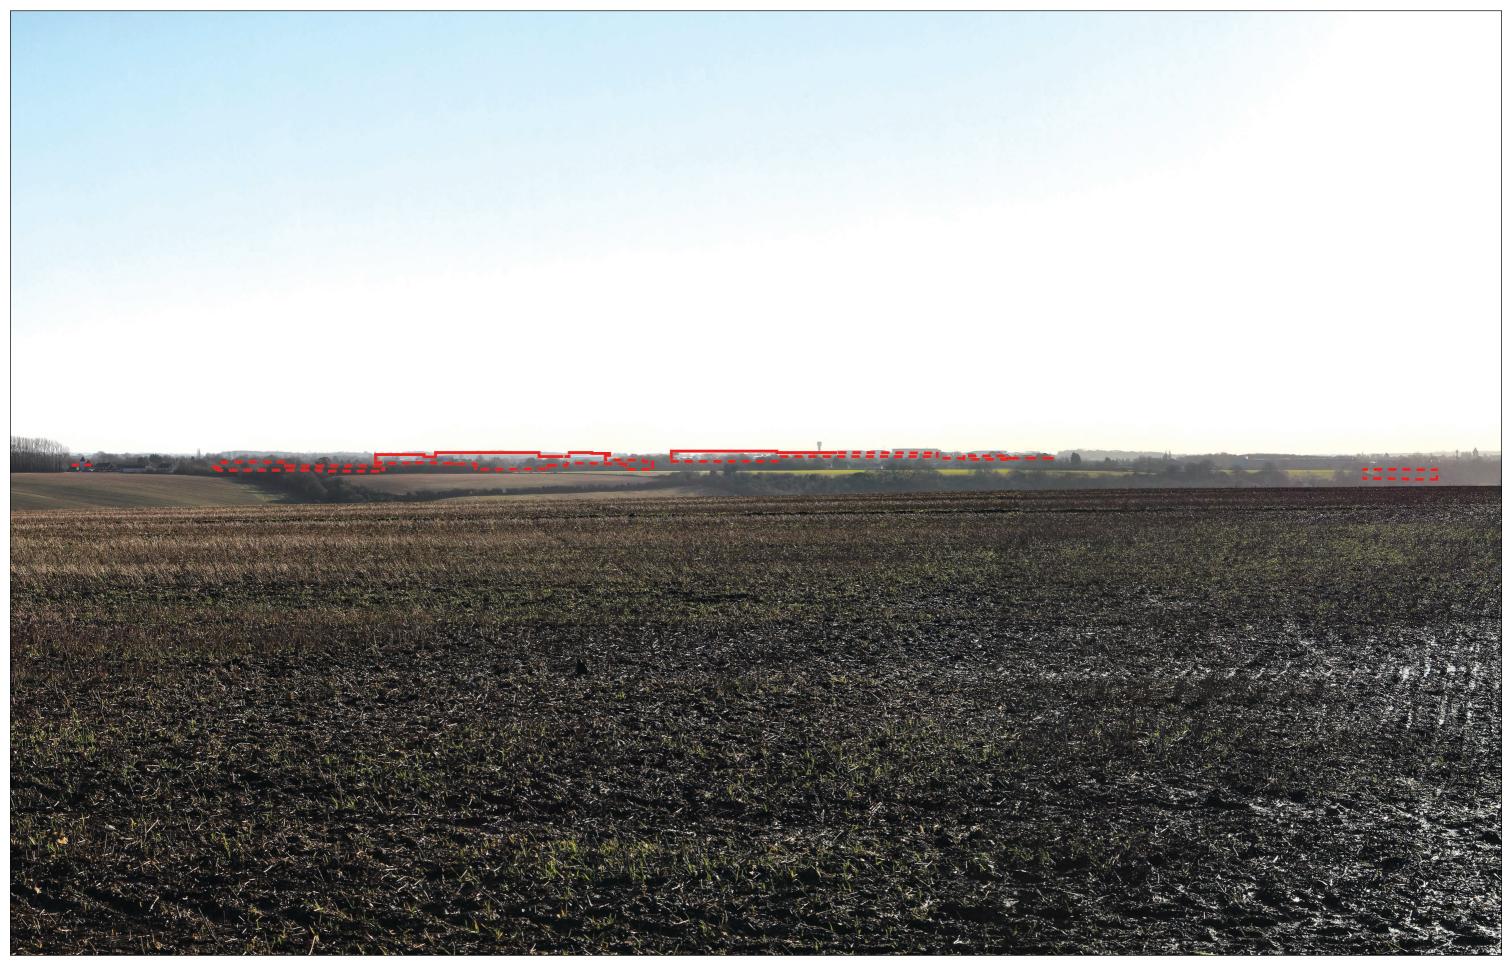

#### LEGEND

Note: Retained trees and hedges are not annotated, this is to ensure that the Representative Viewpoints are as legible as possible.

**Existing View** 

Wireline of Max. Parameters (Viewing Distance 300mm)