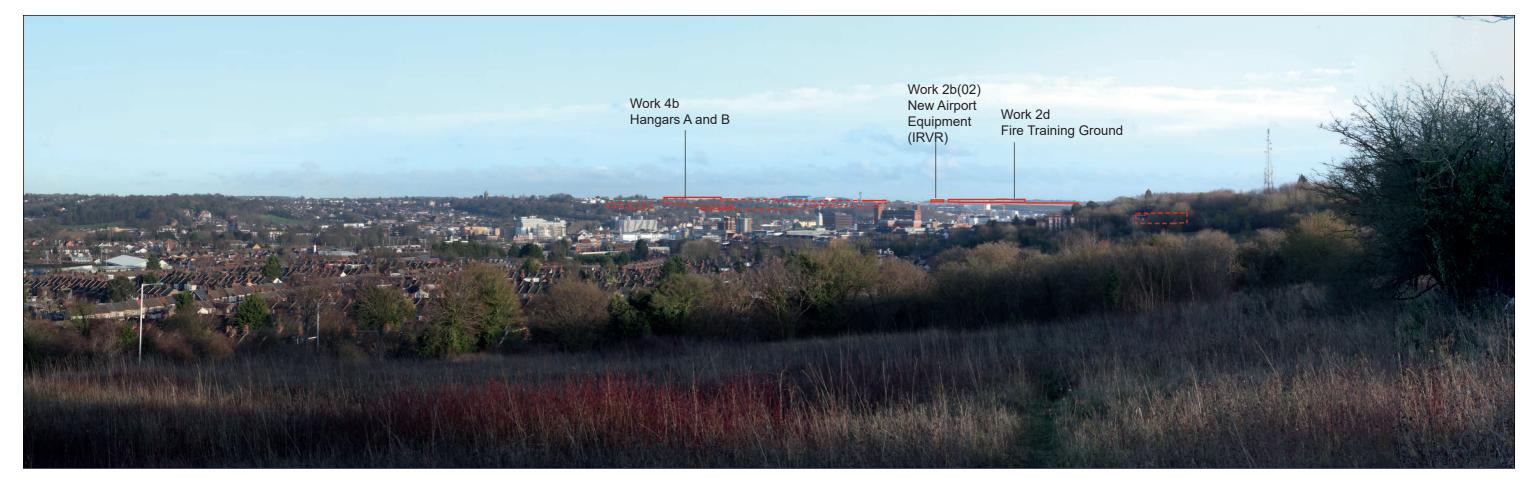

#### LEGEND

Note: Retained trees and hedges are not annotated, this is to ensure that the Representative Viewpoints are as legible as possible.

**Existing View** 

Wireline of Max. Parameters (Viewing Distance 300mm)

Wireline of Max. Parameters (Viewing Distance 500mm)

Wireline of Max. Parameters (Viewing Distance 300mm)

Wireline of Max. Parameters (Viewing Distance 500mm)

**Existing View** 

Wireline of Max. Parameters (Viewing Distance 300mm)

Wireline of Max. Parameters (Viewing Distance 500mm)