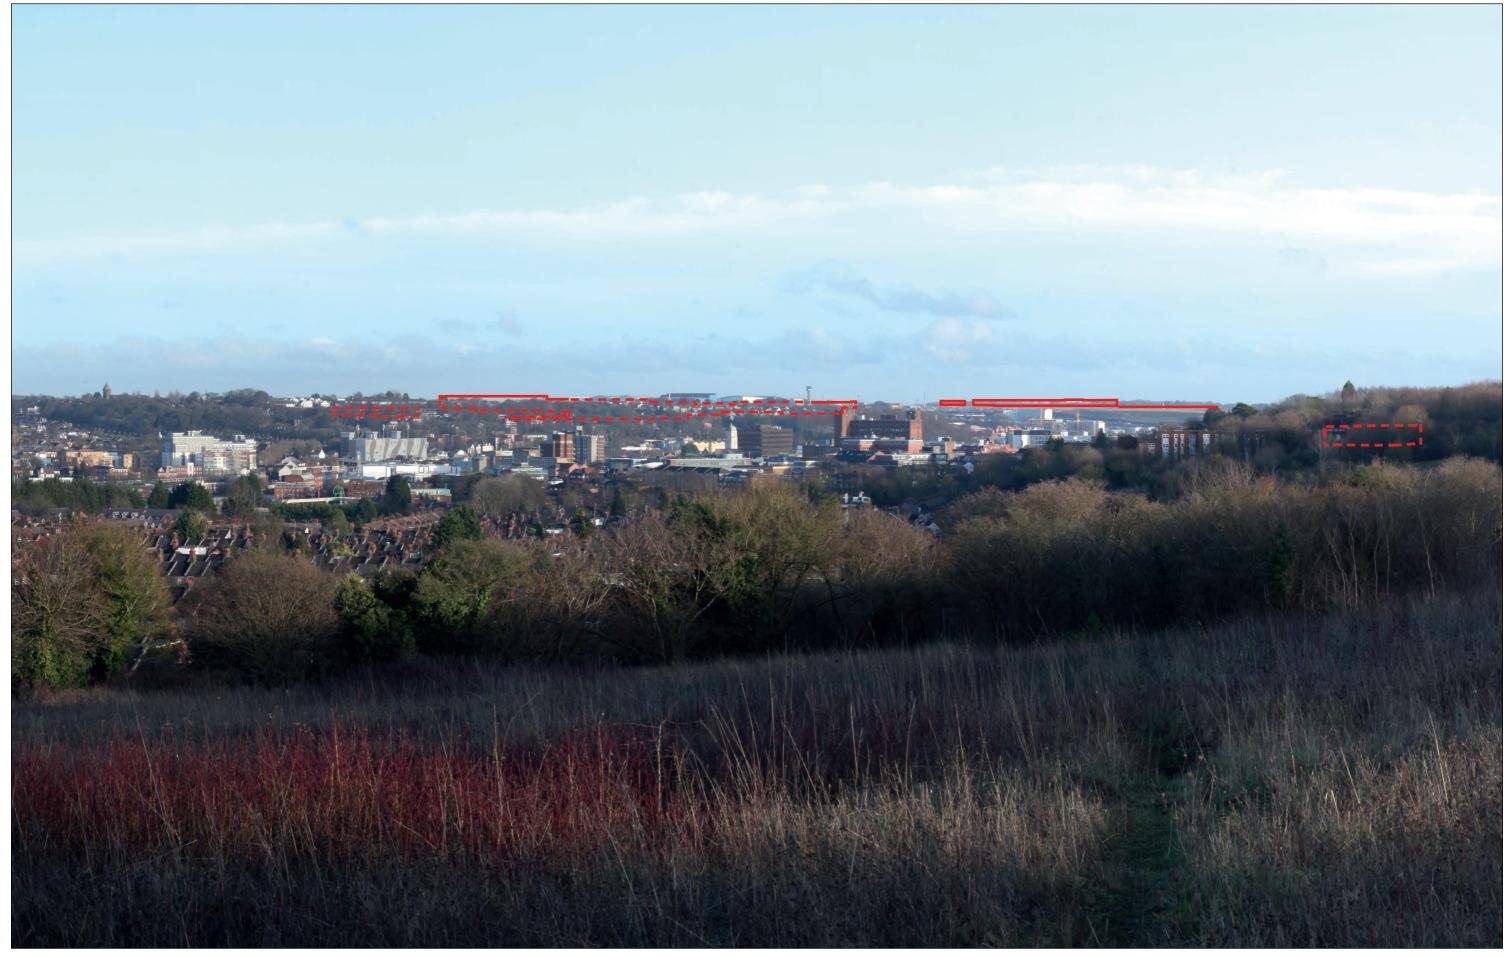

#### LEGEND

Note: Retained trees and hedges are not annotated, this is to ensure that the Representative Viewpoints are as legible as possible.

**Existing View** 

Wireline of Max. Parameters (Viewing Distance 300mm)

Wireline of Max. Parameters (Viewing Distance 500mm)

Wireline of Max. Parameters (Viewing Distance 300mm)

Wireline of Max. Parameters (Viewing Distance 500mm)

**Existing View** 

Wireline of Max. Parameters (Viewing Distance 300mm)

Wireline of Max. Parameters (Viewing Distance 500mm)