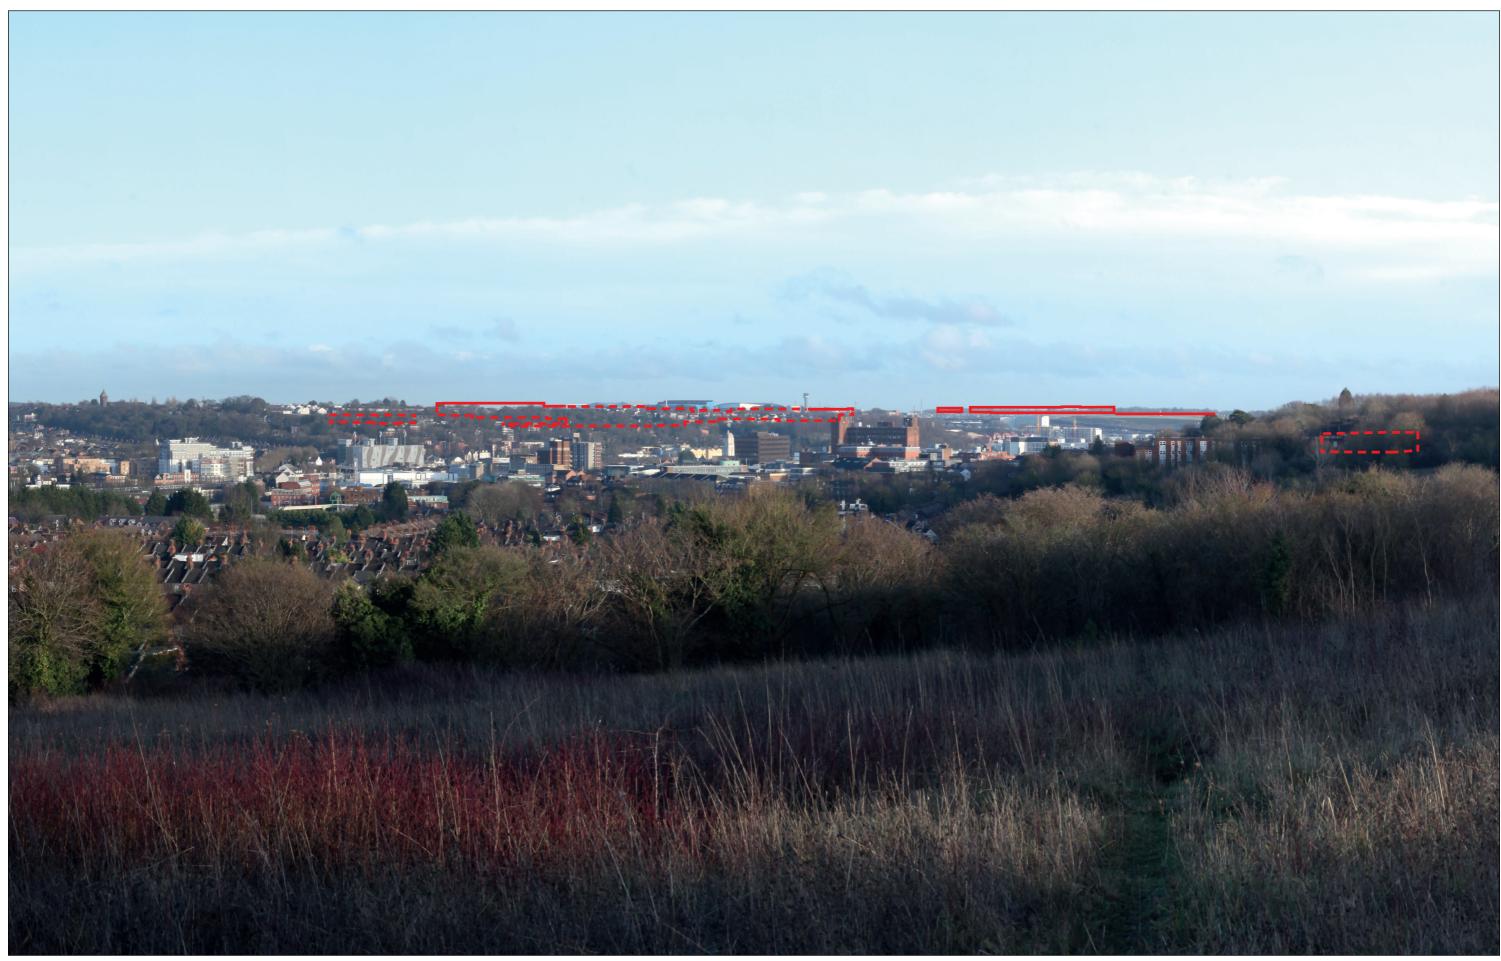

#### LEGEND

Note: Retained trees and hedges are not annotated, this is to ensure that the Representative Viewpoints are as legible as possible.

**Existing View** 

Wireline of Max. Parameters (Viewing Distance 300mm)

Wireline of Max. Parameters (Viewing Distance 500mm)

Accurate Visual Representation based on winter viewpoint photography. Refer to Appendix 14.6 of this ES [TR020001/APP/5.02] for corresponding viewpoint information.