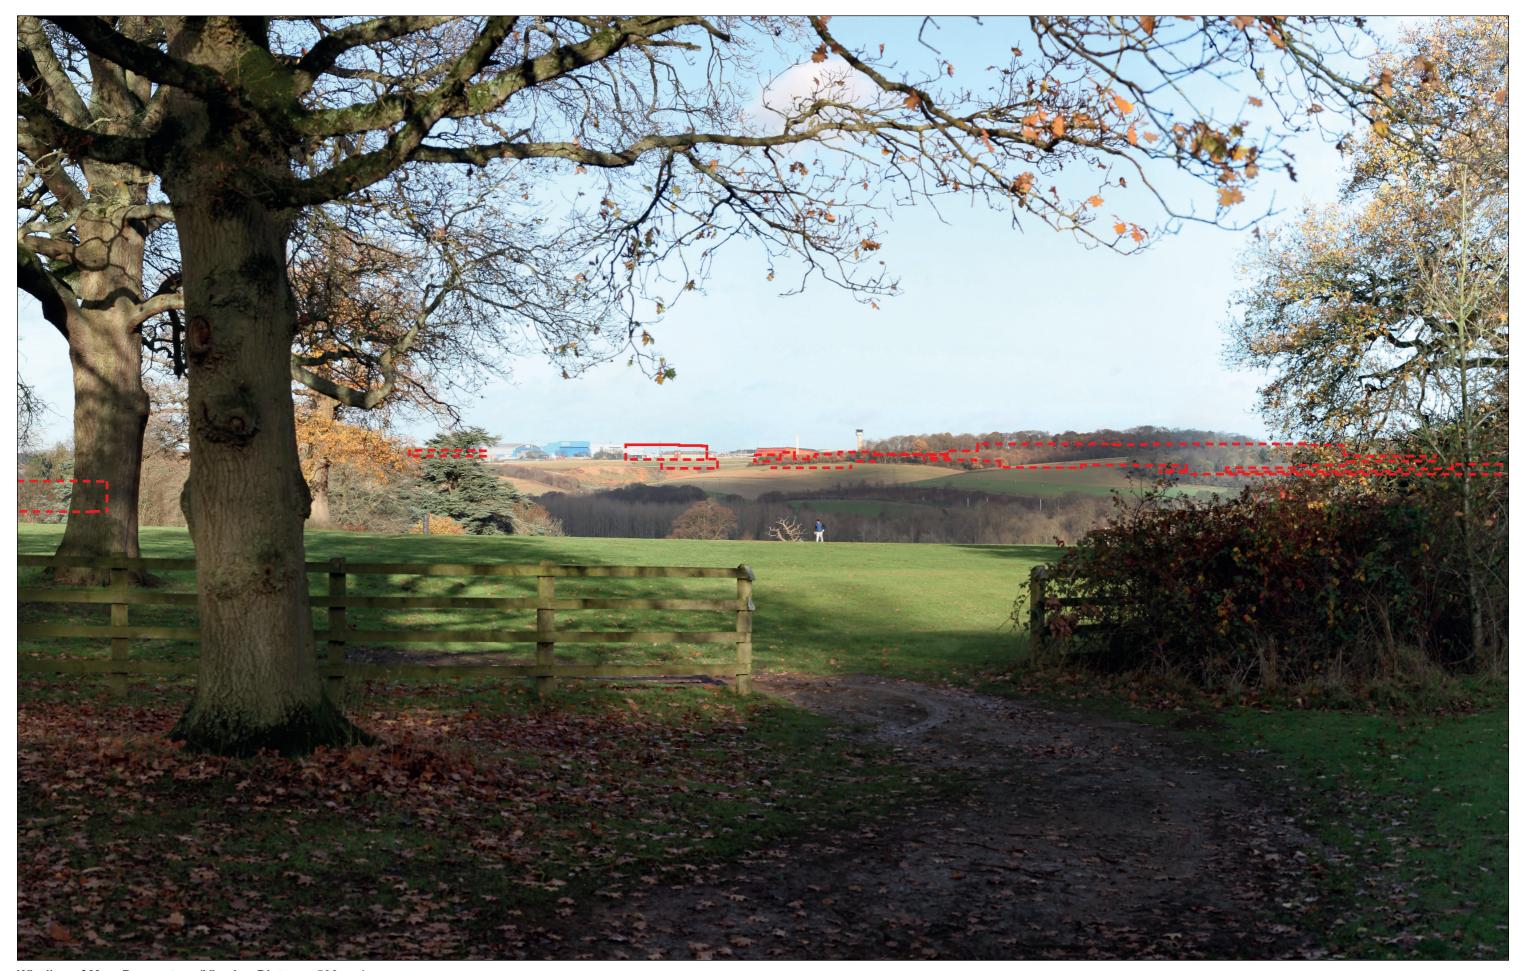

#### LEGEND

Note: Retained trees and hedges are not annotated, this is to ensure that the Representative Viewpoints are as legible as possible.

**Existing View** 

Wireline of Max. Parameters (Viewing Distance 300mm)

Wireline of Max. Parameters (Viewing Distance 500mm)

Accurate Visual Representation based on winter viewpoint photography. Refer to Appendix 14.6 of this ES [TR020001/APP/5.02] for corresponding viewpoint information.

**Existing View** 

Work 4p(01) Car Park P10 - New Long Stay Car Park

Wireline of Max. Parameters (Viewing Distance 300mm)

Wireline of Max. Parameters (Viewing Distance 500mm)

**Existing View** 

Wireline of Max. Parameters (Viewing Distance 300mm)