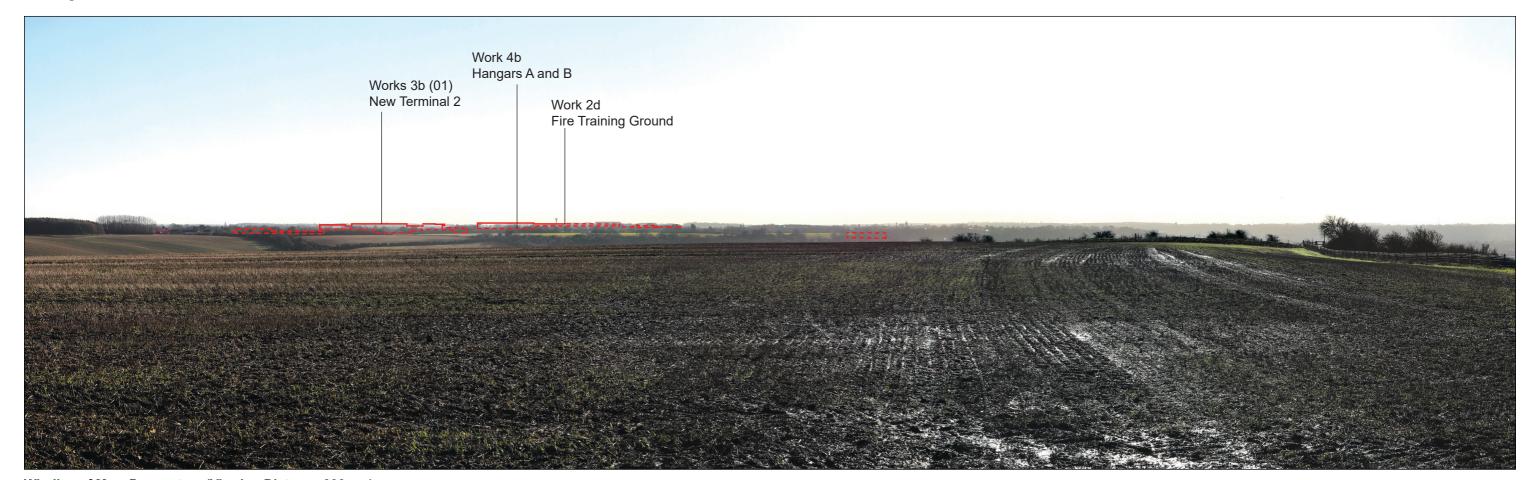

#### LEGEND

Note: Retained trees and hedges are not annotated, this is to ensure that the Representative Viewpoints are as legible as possible.

**Existing View** 

Wireline of Max. Parameters (Viewing Distance 300mm)

Wireline of Max. Parameters (Viewing Distance 500mm)

Accurate Visual Representation based on winter viewpoint photography. Refer to Appendix 14.6 of this ES [TR020001/APP/5.02] for corresponding viewpoint information.