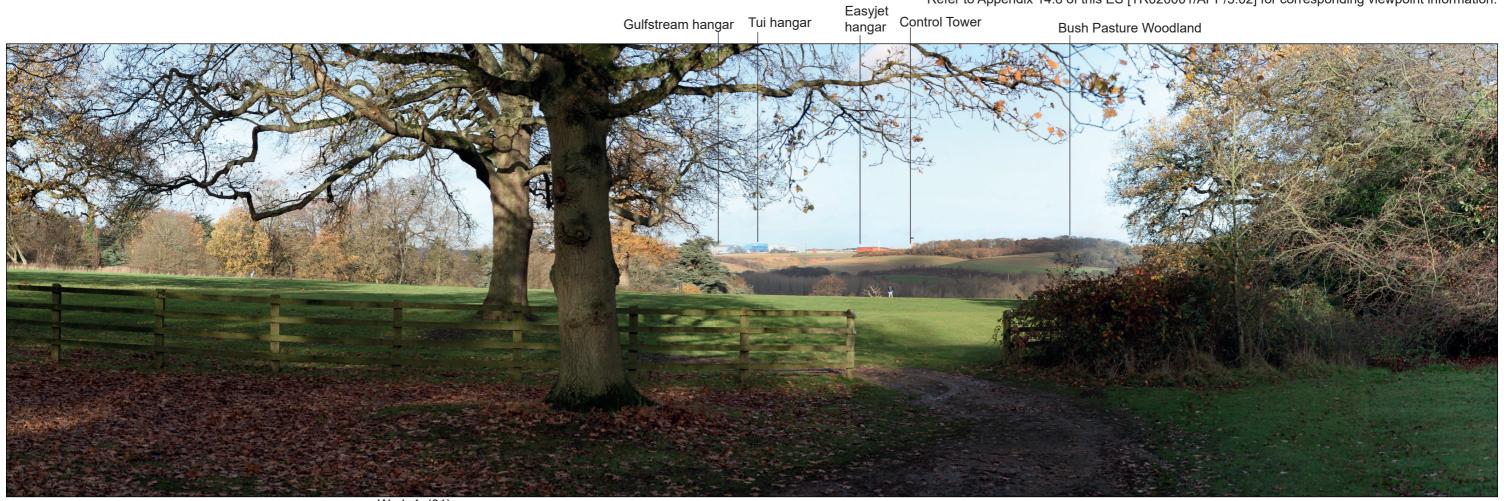

#### LEGEND

Note: Retained trees and hedges are not annotated, this is to ensure that the Representative Viewpoints are as legible as possible.

**Existing View** 

Wireline of Max. Parameters (Viewing Distance 300mm)

Wireline of Max. Parameters (Viewing Distance 500mm)

Accurate Visual Representation based on winter viewpoint photography. Refer to Appendix 14.6 of this ES [TR020001/APP/5.02] for corresponding viewpoint information.