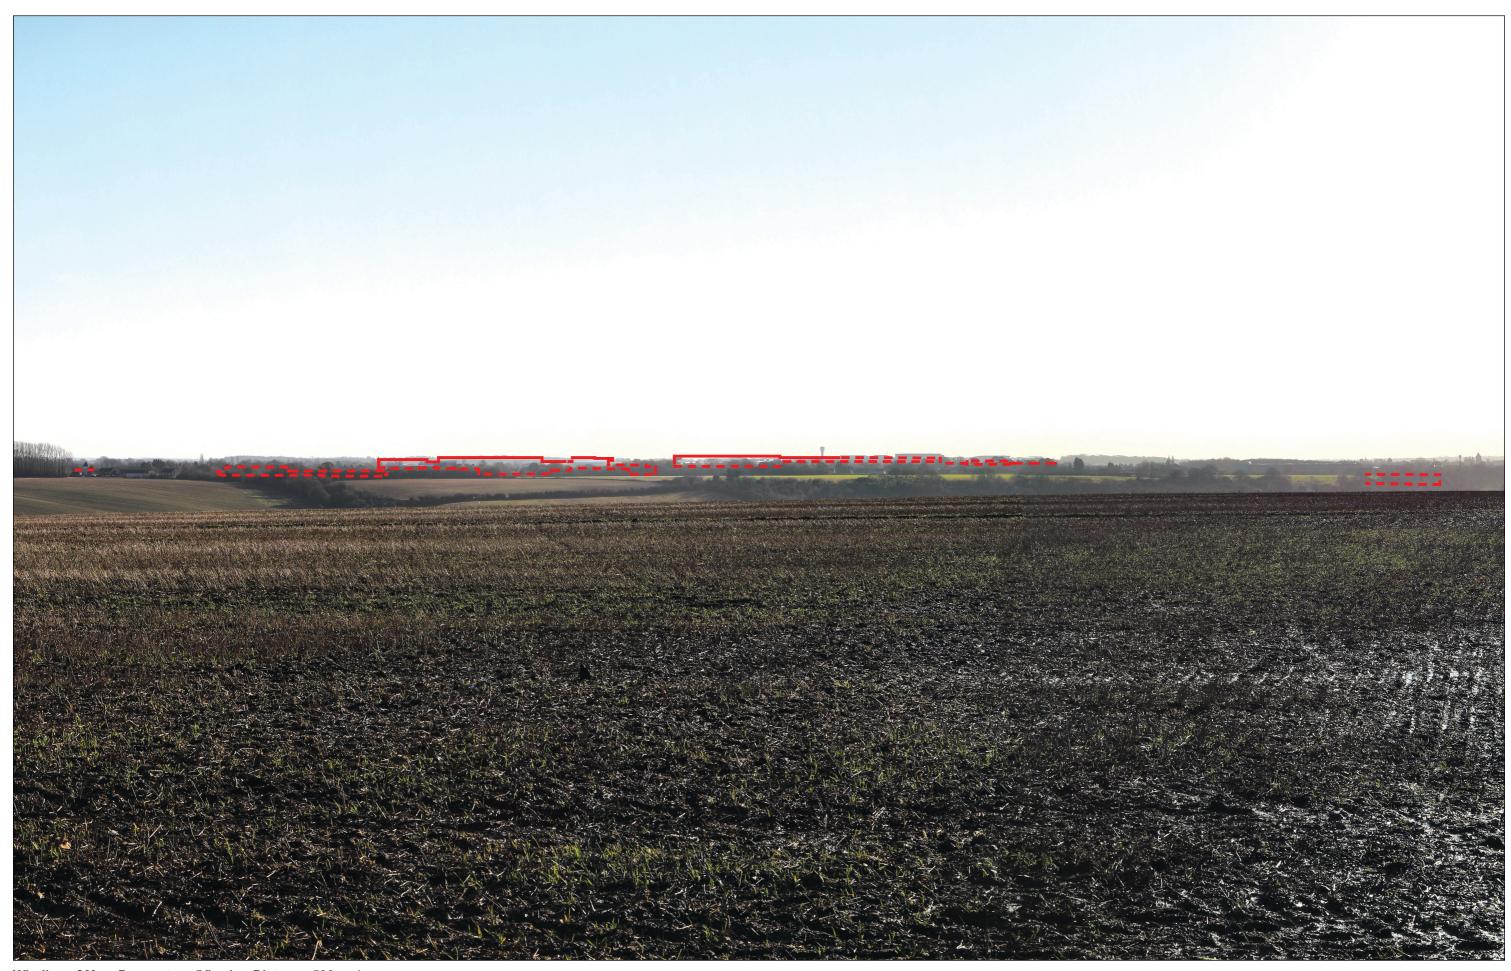

#### LEGEND

Note: Retained trees and hedges are not annotated, this is to ensure that the Representative Viewpoints are as legible as possible.

**Existing View** 

Wireline of Max. Parameters (Viewing Distance 300mm)

Wireline of Max. Parameters (Viewing Distance 500mm)

Accurate Visual Representation based on winter viewpoint photography. Refer to Appendix 14.6 of this ES [TR020001/APP/5.02] for corresponding viewpoint information.