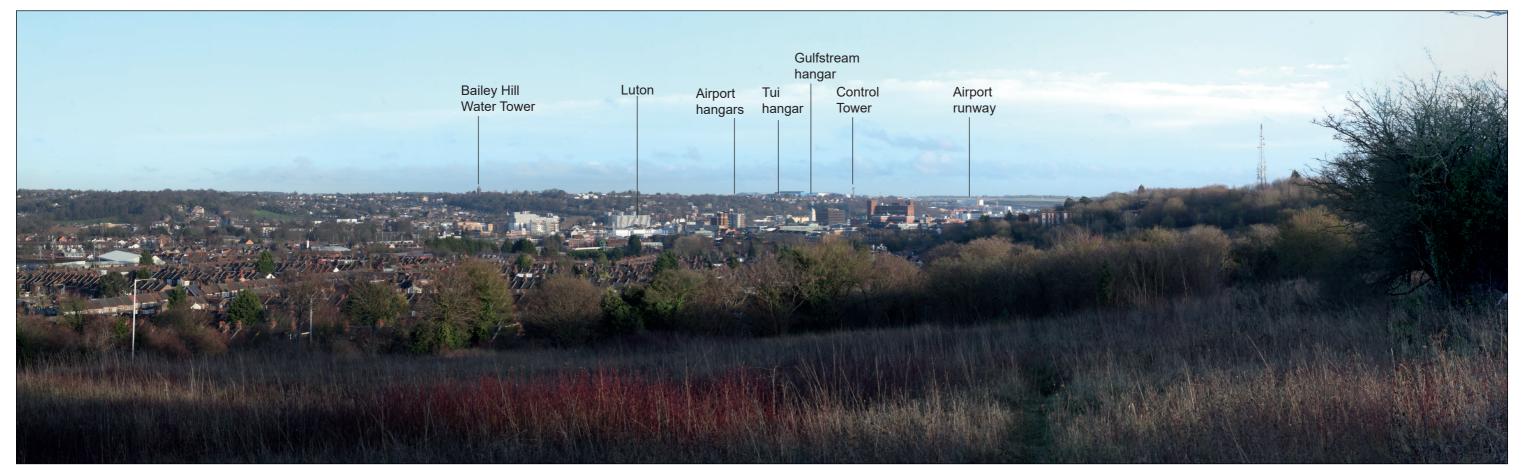

#### LEGEND

Note: Retained trees and hedges are not annotated, this is to ensure that the Representative Viewpoints are as legible as possible.

**Existing View** 

Wireline of Max. Parameters (Viewing Distance 300mm)

Wireline of Max. Parameters (Viewing Distance 500mm)

Accurate Visual Representation based on winter viewpoint photography. Refer to Appendix 14.6 of this ES [TR020001/APP/5.02] for corresponding viewpoint information.