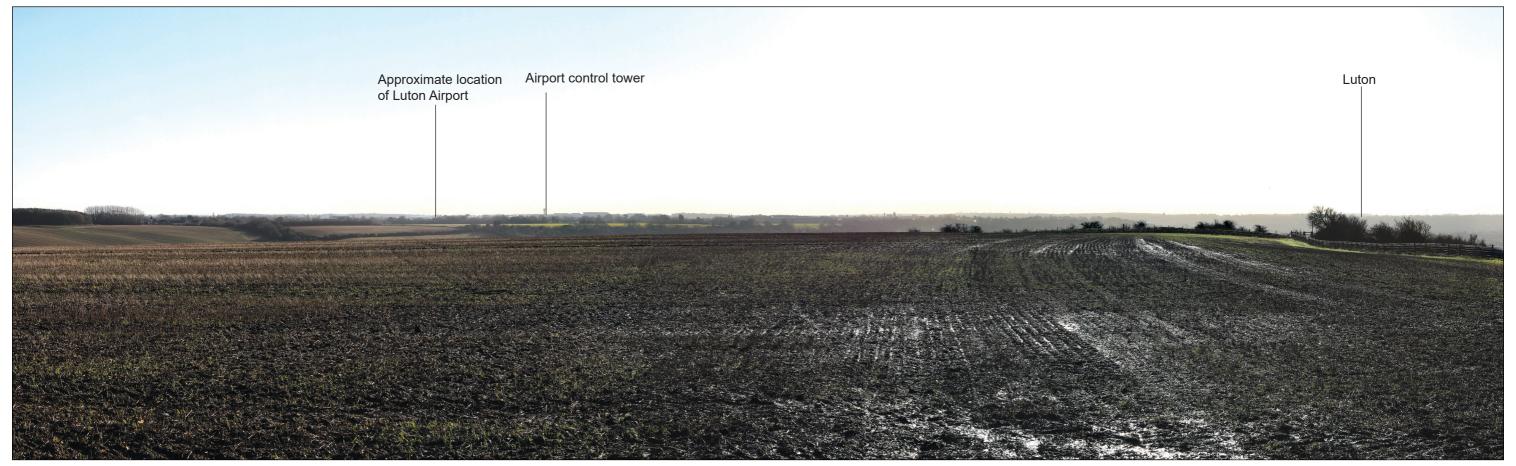

#### LEGEND

Note: Retained trees and hedges are not annotated, this is to ensure that the Representative Viewpoints are as legible as possible.

**Existing View** 

Wireline of Max. Parameters (Viewing Distance 300mm)

Wireline of Max. Parameters (Viewing Distance 500mm)

Accurate Visual Representation based on winter viewpoint photography. Refer to Appendix 14.6 of this ES [TR020001/APP/5.02] for corresponding viewpoint information.