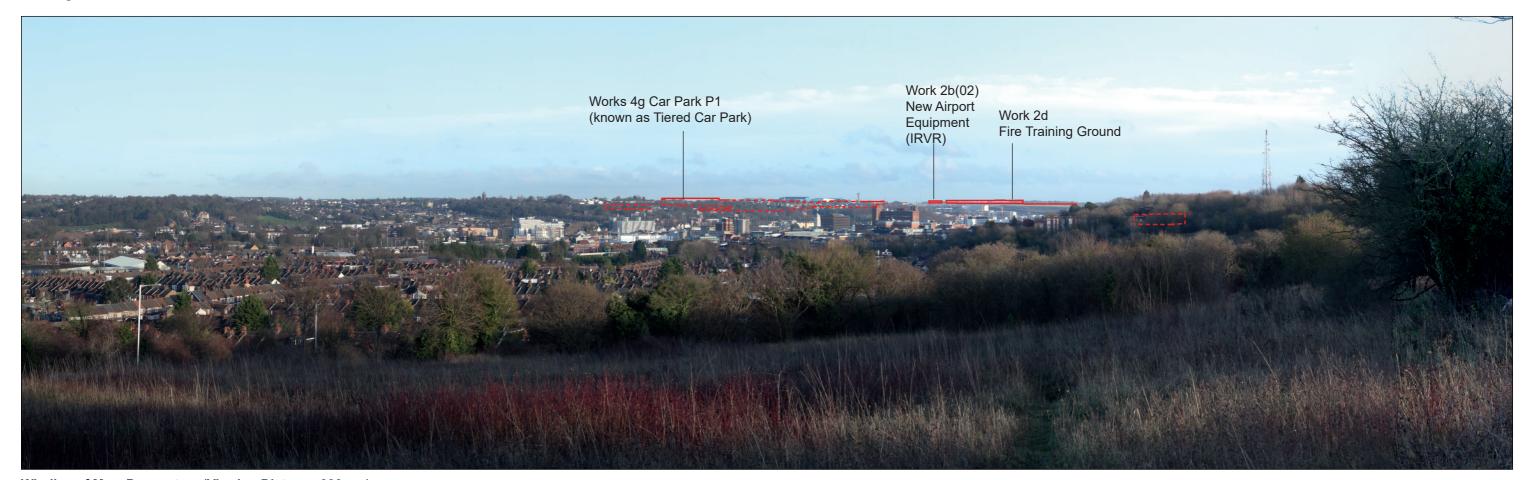

#### LEGEND

Note: Retained trees and hedges are not annotated, this is to ensure that the Representative Viewpoints are as legible as possible.

**Existing View** 

Wireline of Max. Parameters (Viewing Distance 300mm)

Wireline of Max. Parameters (Viewing Distance 500mm)

Accurate Visual Representation based on winter viewpoint photography. Refer to Appendix 14.6 of this ES [TR020001/APP/5.02] for corresponding viewpoint information.