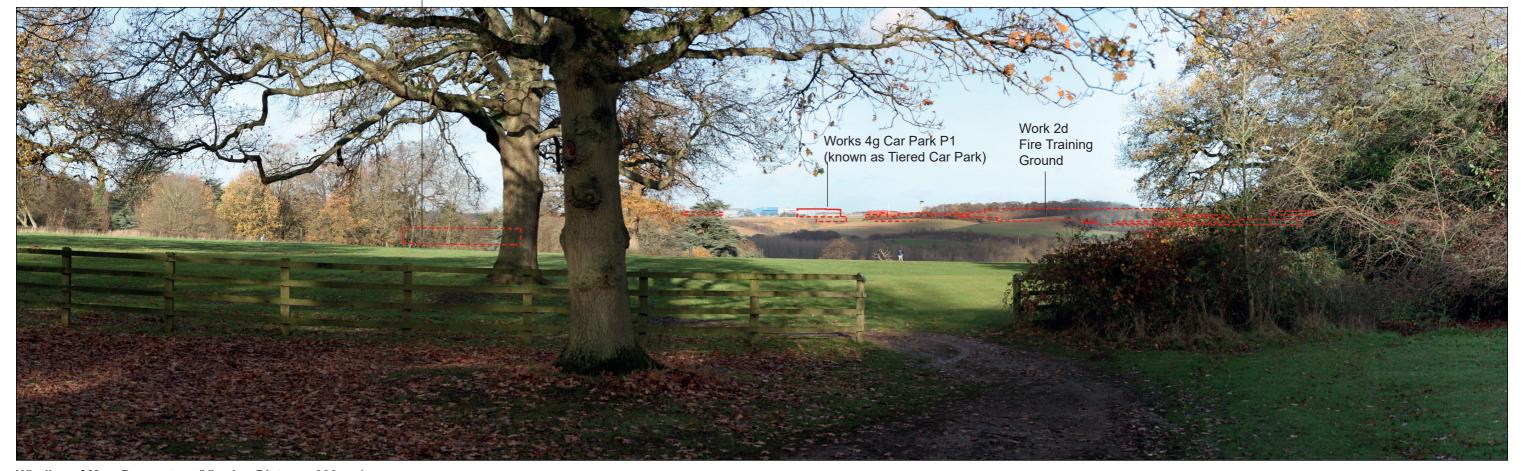

#### LEGEND

Note: Retained trees and hedges are not annotated, this is to ensure that the Representative Viewpoints are as legible as possible.

**Existing View** 

Wireline of Max. Parameters (Viewing Distance 300mm)

Wireline of Max. Parameters (Viewing Distance 500mm)

Accurate Visual Representation based on winter viewpoint photography. Refer to Appendix 14.6 of this ES [TR020001/APP/5.02] for corresponding viewpoint information.

**Existing View** 

Work 4p(01) Car Park P10 - New Long Stay Car Park

Wireline of Max. Parameters (Viewing Distance 300mm)

Wireline of Max. Parameters (Viewing Distance 500mm)

**Existing View** 

Wireline of Max. Parameters (Viewing Distance 300mm)