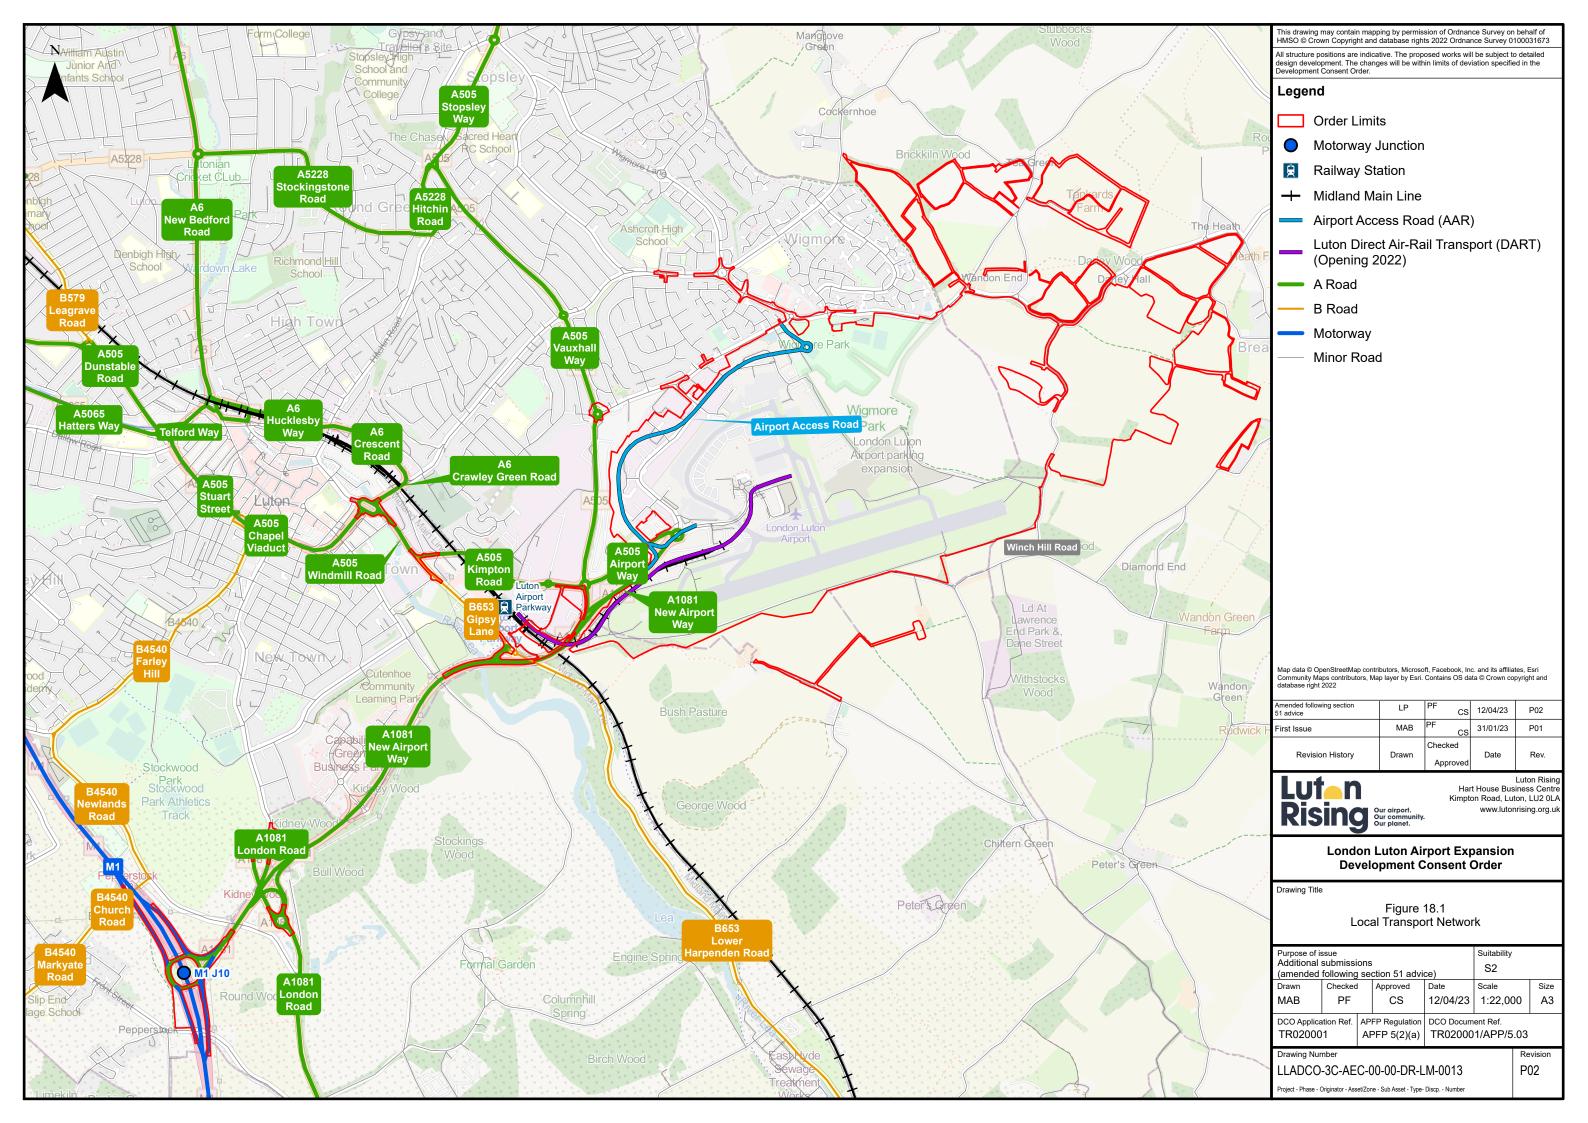

Order Limits

Motorway Junction

This drawing may contain mapping by permission of Ordnance Survey on behalf of HMSO @ Crown Copyright and database rights 2022 Ordnance Survey 0100031673

All structure positions are indicative. The proposed works will be subject to detailed design development. The changes will be within limits of deviation specified in the Development Consent Order.

- Railway Station
- 🕂 Railway
- A Road
- B Road
- Motorway

Map data © OpenStreetMap contributors, Microsoft, Facebook, Inc. and its affiliates, Esri Community Maps contributors, Map layer by Esri. Contains OS data © Crown copyright and database right 2022