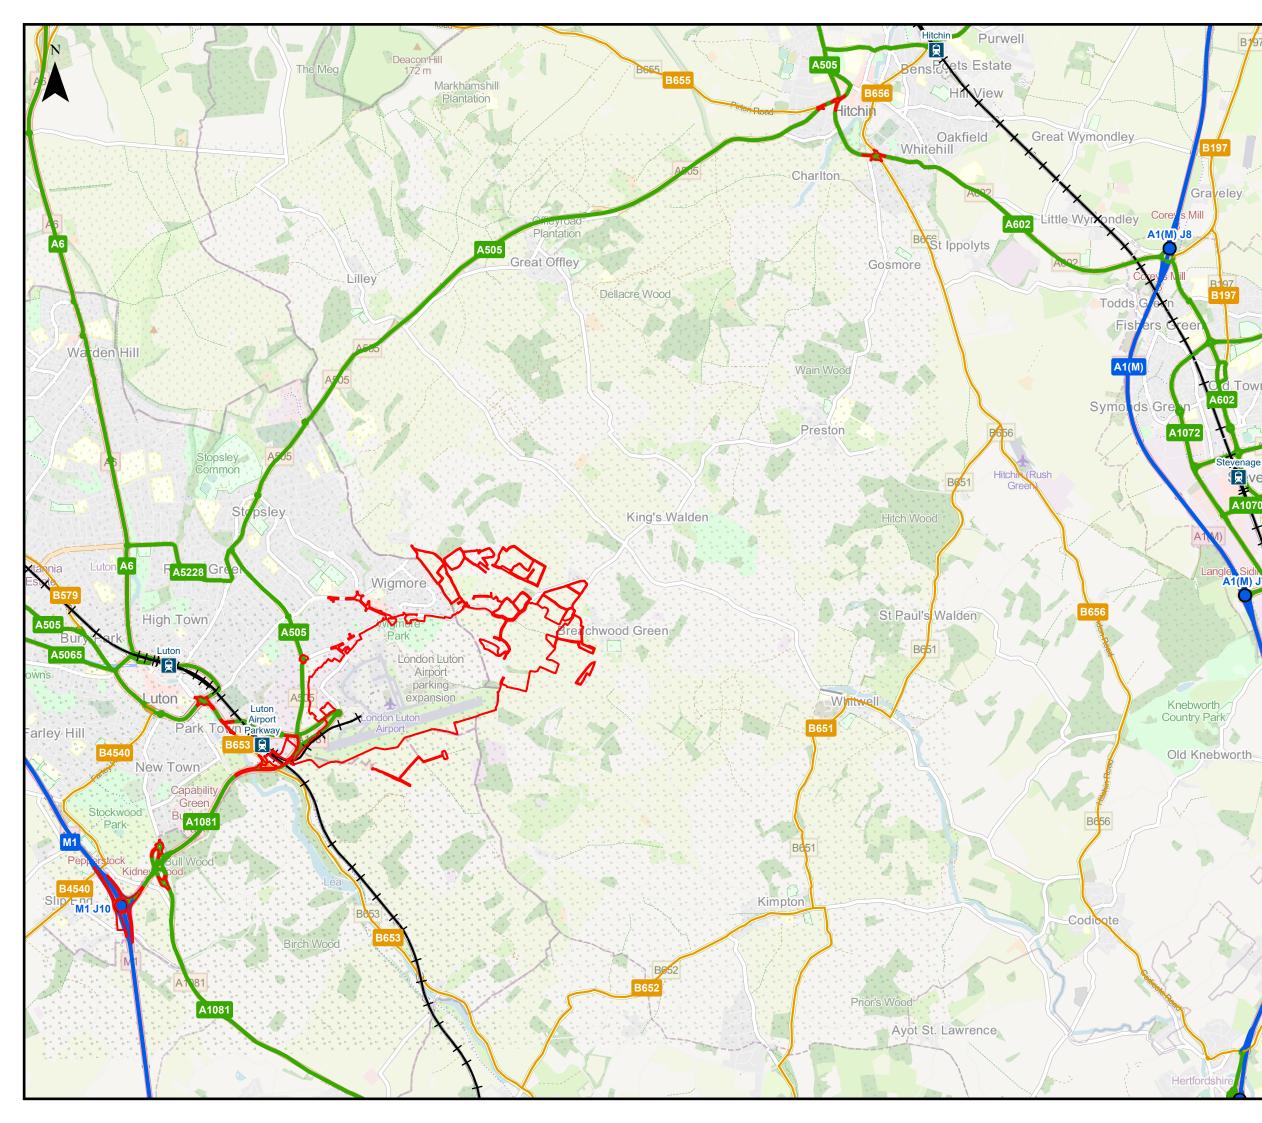

| database right 20                                                                                                                    | 022               |                    |                     |                   |                                       |  |  |
|--------------------------------------------------------------------------------------------------------------------------------------|-------------------|--------------------|---------------------|-------------------|---------------------------------------|--|--|
| Amended followin<br>51 advice                                                                                                        | ng section        | MAB                | PF CS               | 18/04/23          | P02                                   |  |  |
| First Issue                                                                                                                          |                   | MAB                | PF<br>CS            | 31/01/23          | P01                                   |  |  |
| Revision                                                                                                                             | History           | Drawn              | Checked<br>Approved | Date              | Rev.                                  |  |  |
|                                                                                                                                      | wick              | AR                 |                     | Badock            | Pr                                    |  |  |
| ard<br>Dunsta                                                                                                                        | able              | ton                | Hitchin             | venage<br>A1 M)   | E                                     |  |  |
| Xar Har                                                                                                                              |                   | M1<br>N1<br>St Alb | LA                  | Garden C<br>field | ity                                   |  |  |
| sham Kings Laradov Turco Fotters Ba M25 v<br>rsham Luton Risi<br>Rising Our airport.<br>Our airport.<br>Our airport.<br>Our airport. |                   |                    |                     |                   | uton Risin<br>ness Centr<br>n, LU2 0L |  |  |
| London Luton Airport Expansion<br>Development Consent Order                                                                          |                   |                    |                     |                   |                                       |  |  |
| Drawing Title<br>Figure 18.2<br>Strategic Transport Network                                                                          |                   |                    |                     |                   |                                       |  |  |
| Purpose of iss<br>Additional si<br>(amended fo                                                                                       | Suitability<br>S2 |                    |                     |                   |                                       |  |  |
|                                                                                                                                      | Checked<br>PF     | Approved<br>CS     | Date<br>18/04/23    | Scale<br>1:50,000 | Size<br>A3                            |  |  |
| DCO Applicati                                                                                                                        | ion Ref. A        | PFP Regulation     | DCO Docum           | ient Ref.         |                                       |  |  |