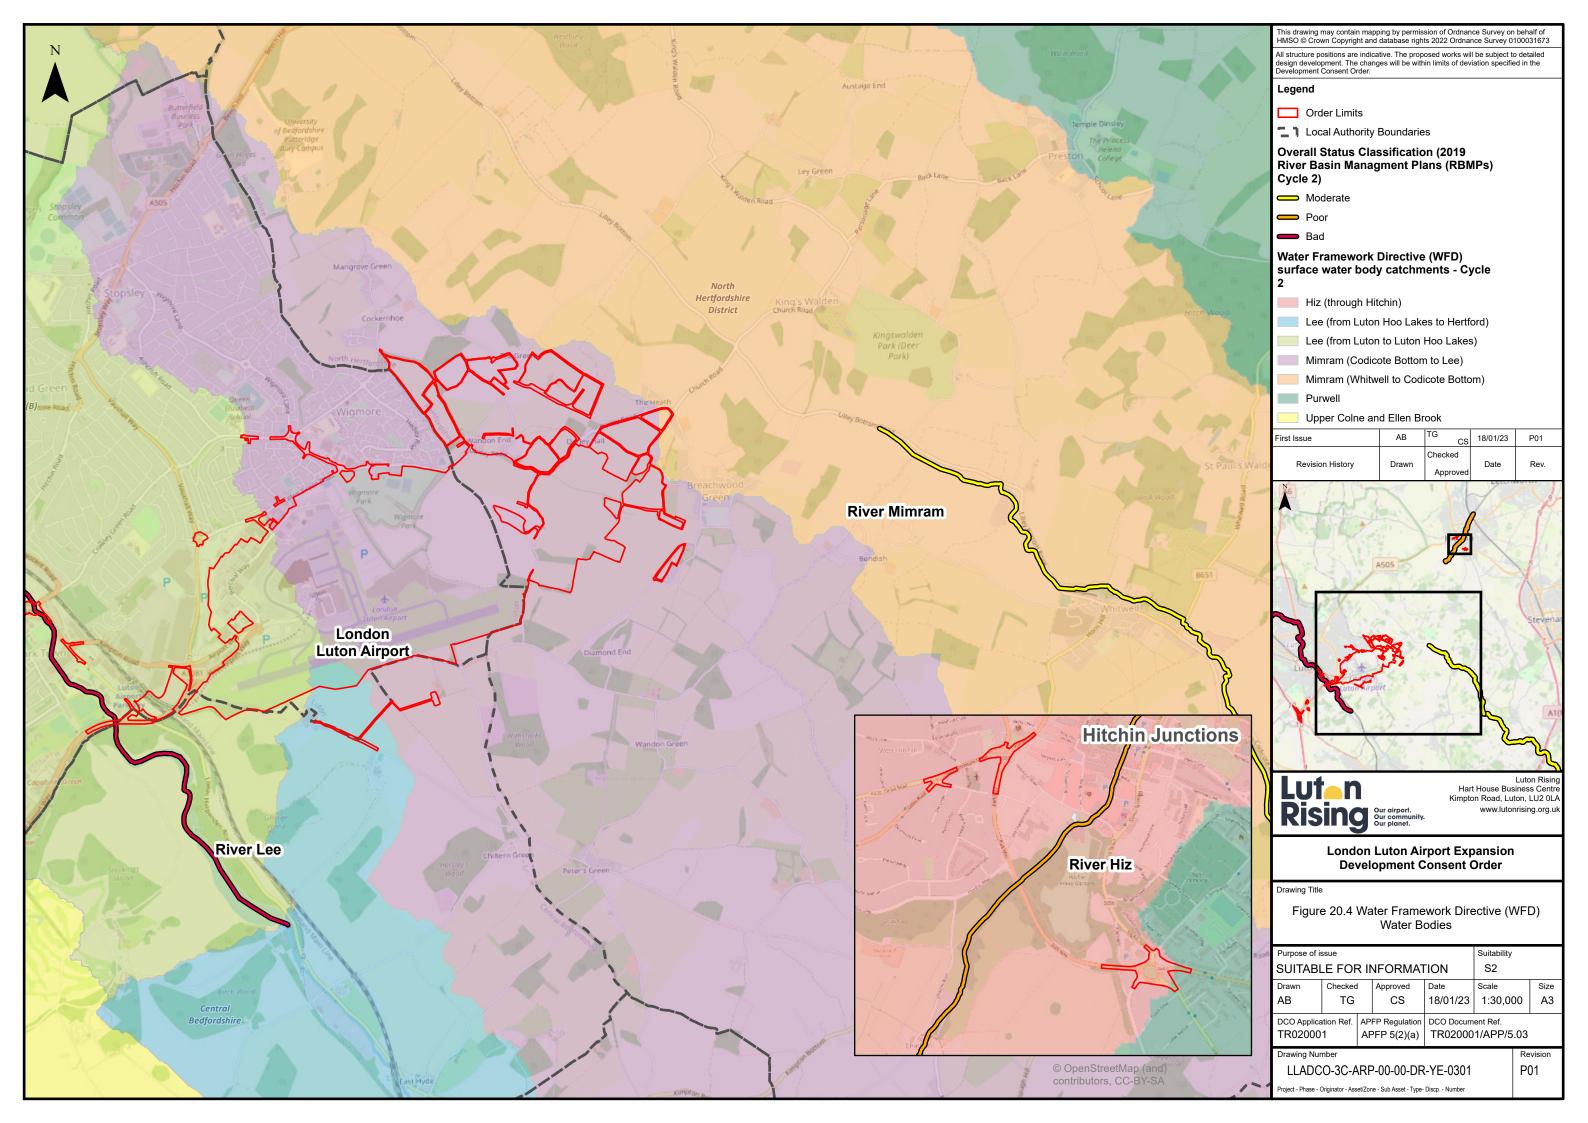

## 5.03 ENVIRONMENTAL STATEMENT CHAPTER 19 WATER RESOURCES AND FLOOD RISK FIGURES 20.1 – 20.7

| Regulation number:                      | Regulation 5(2)(a) |
|-----------------------------------------|--------------------|
| Planning Inspectorate Scheme Reference: | TR020001           |
| Document Reference:                     | TR020001/APP/5.03  |
| Author:                                 | Luton Rising       |