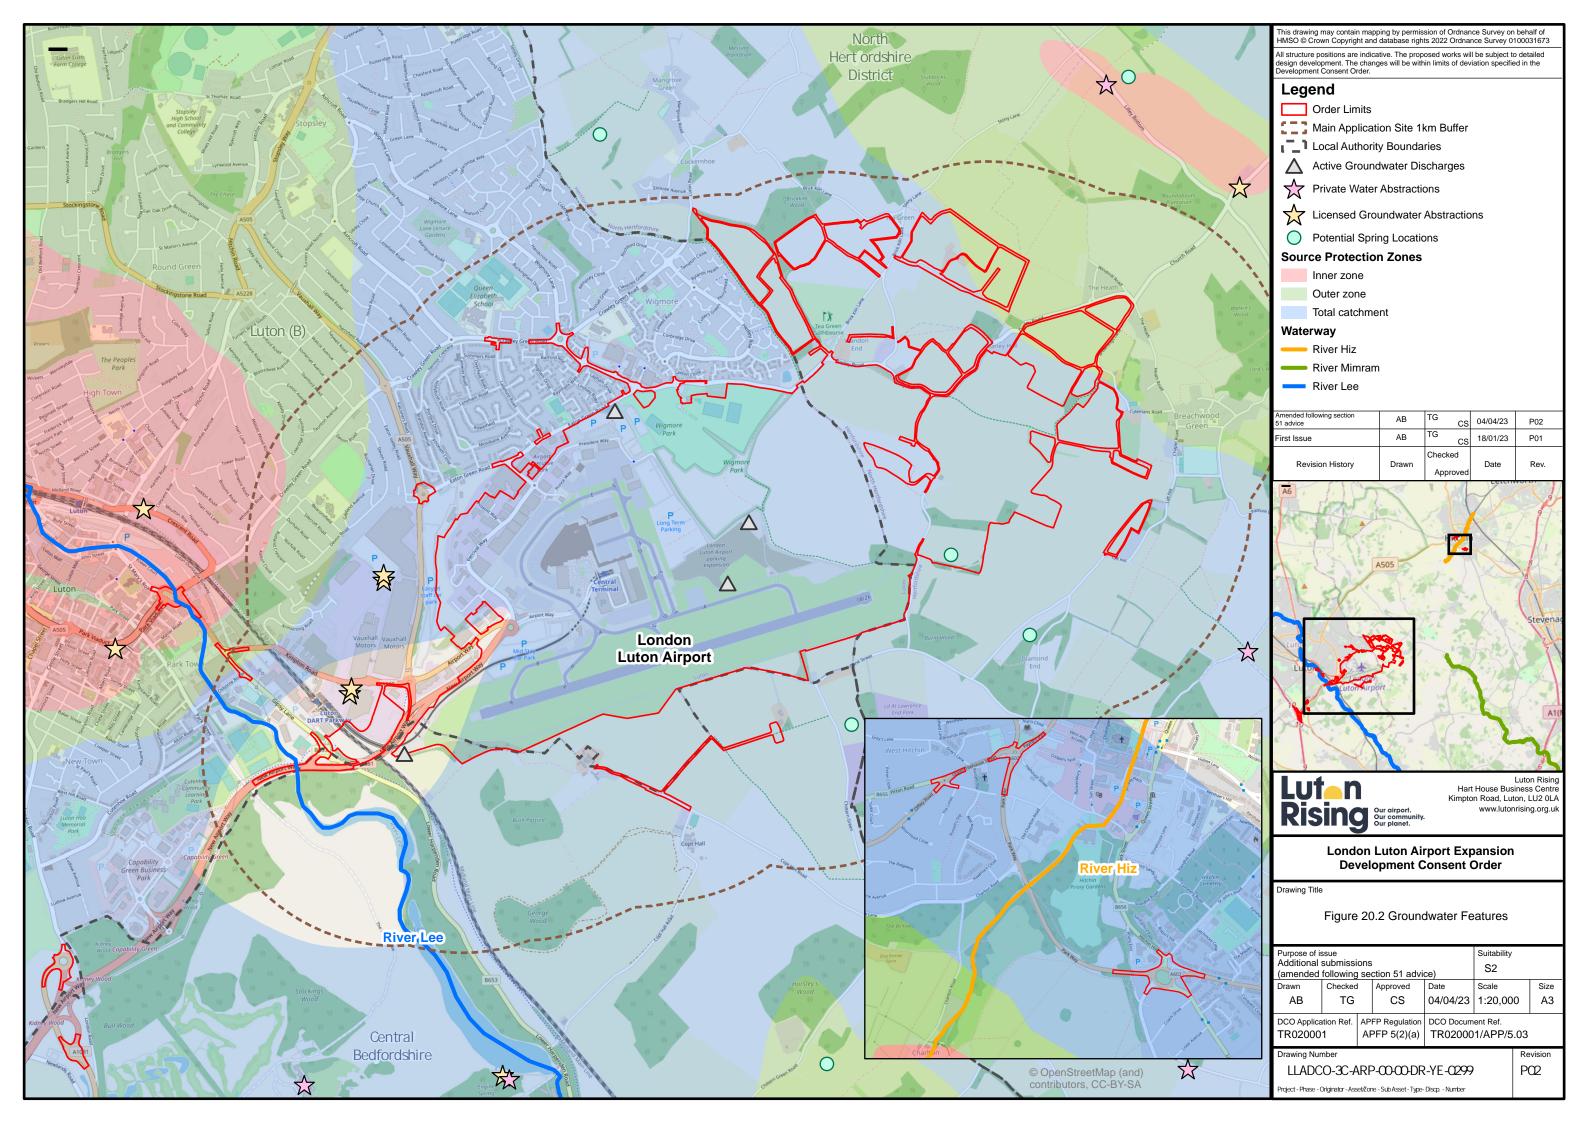

## 5.03 ENVIRONMENTAL STATEMENT CHAPTER 19 WATER RESOURCES AND FLOOD RISK FIGURES 20.1 – 20.7

| Regulation number:                      | Regulation 5(2)(a) |
|-----------------------------------------|--------------------|
| Planning Inspectorate Scheme Reference: | TR020001           |
| Document Reference:                     | TR020001/APP/5.03  |
| Author:                                 | Luton Rising       |