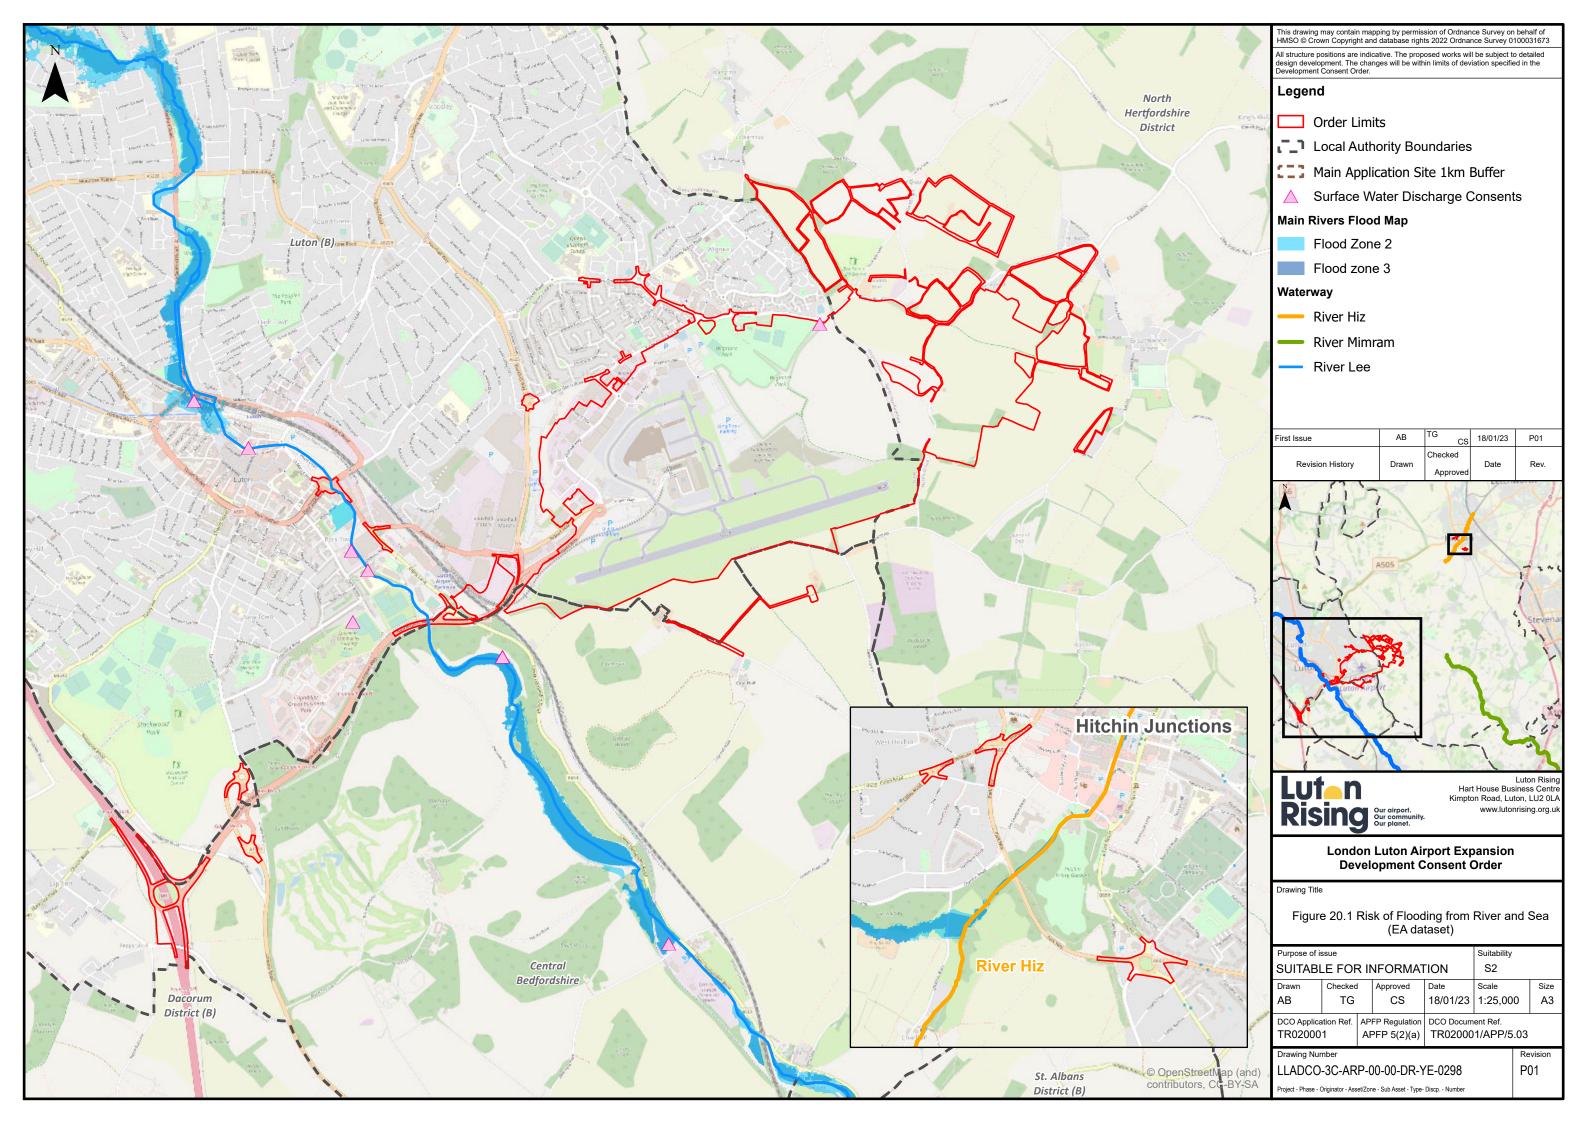

## 5.03 ENVIRONMENTAL STATEMENT CHAPTER 19 WATER RESOURCES AND FLOOD RISK FIGURES 20.1 – 20.7

| Regulation number:                      | Regulation 5(2)(a) |
|-----------------------------------------|--------------------|
| Planning Inspectorate Scheme Reference: | TR020001           |
| Document Reference:                     | TR020001/APP/5.03  |
| Author:                                 | Luton Rising       |