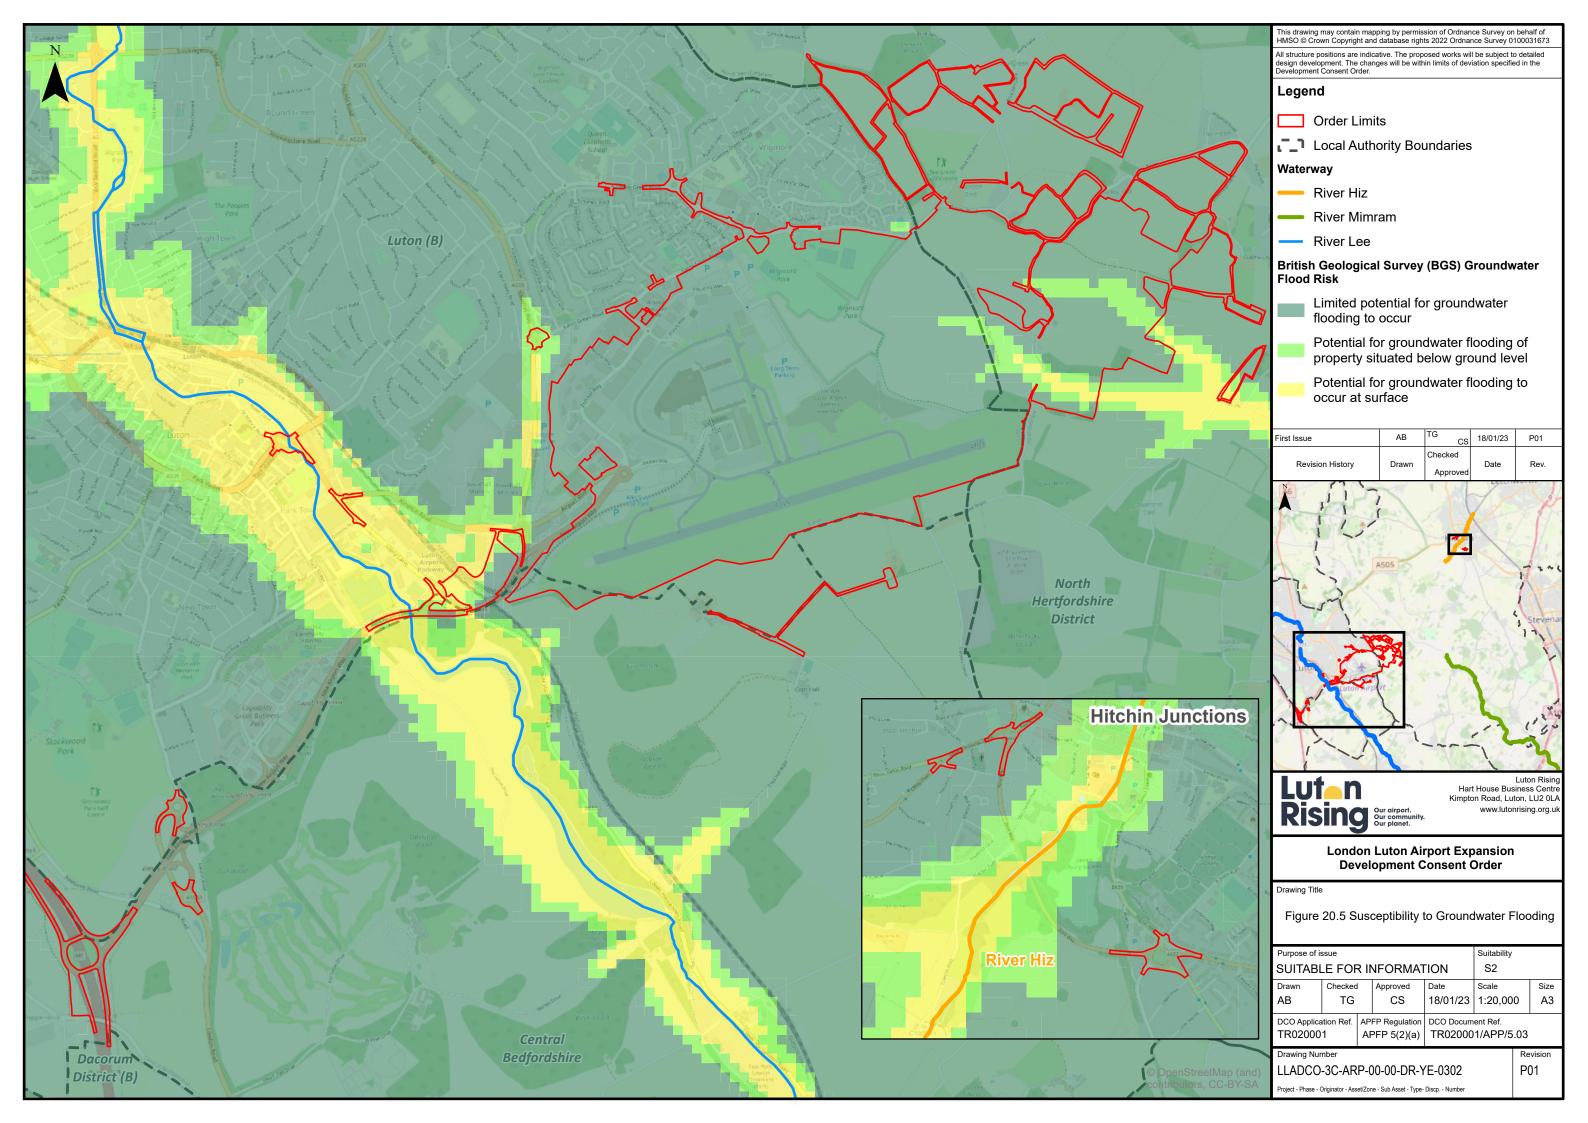

## 5.03 ENVIRONMENTAL STATEMENT CHAPTER 19 WATER RESOURCES AND FLOOD RISK FIGURES 20.1 – 20.7

| Regulation number:                      | Regulation 5(2)(a) |
|-----------------------------------------|--------------------|
| Planning Inspectorate Scheme Reference: | TR020001           |
| Document Reference:                     | TR020001/APP/5.03  |
| Author:                                 | Luton Rising       |