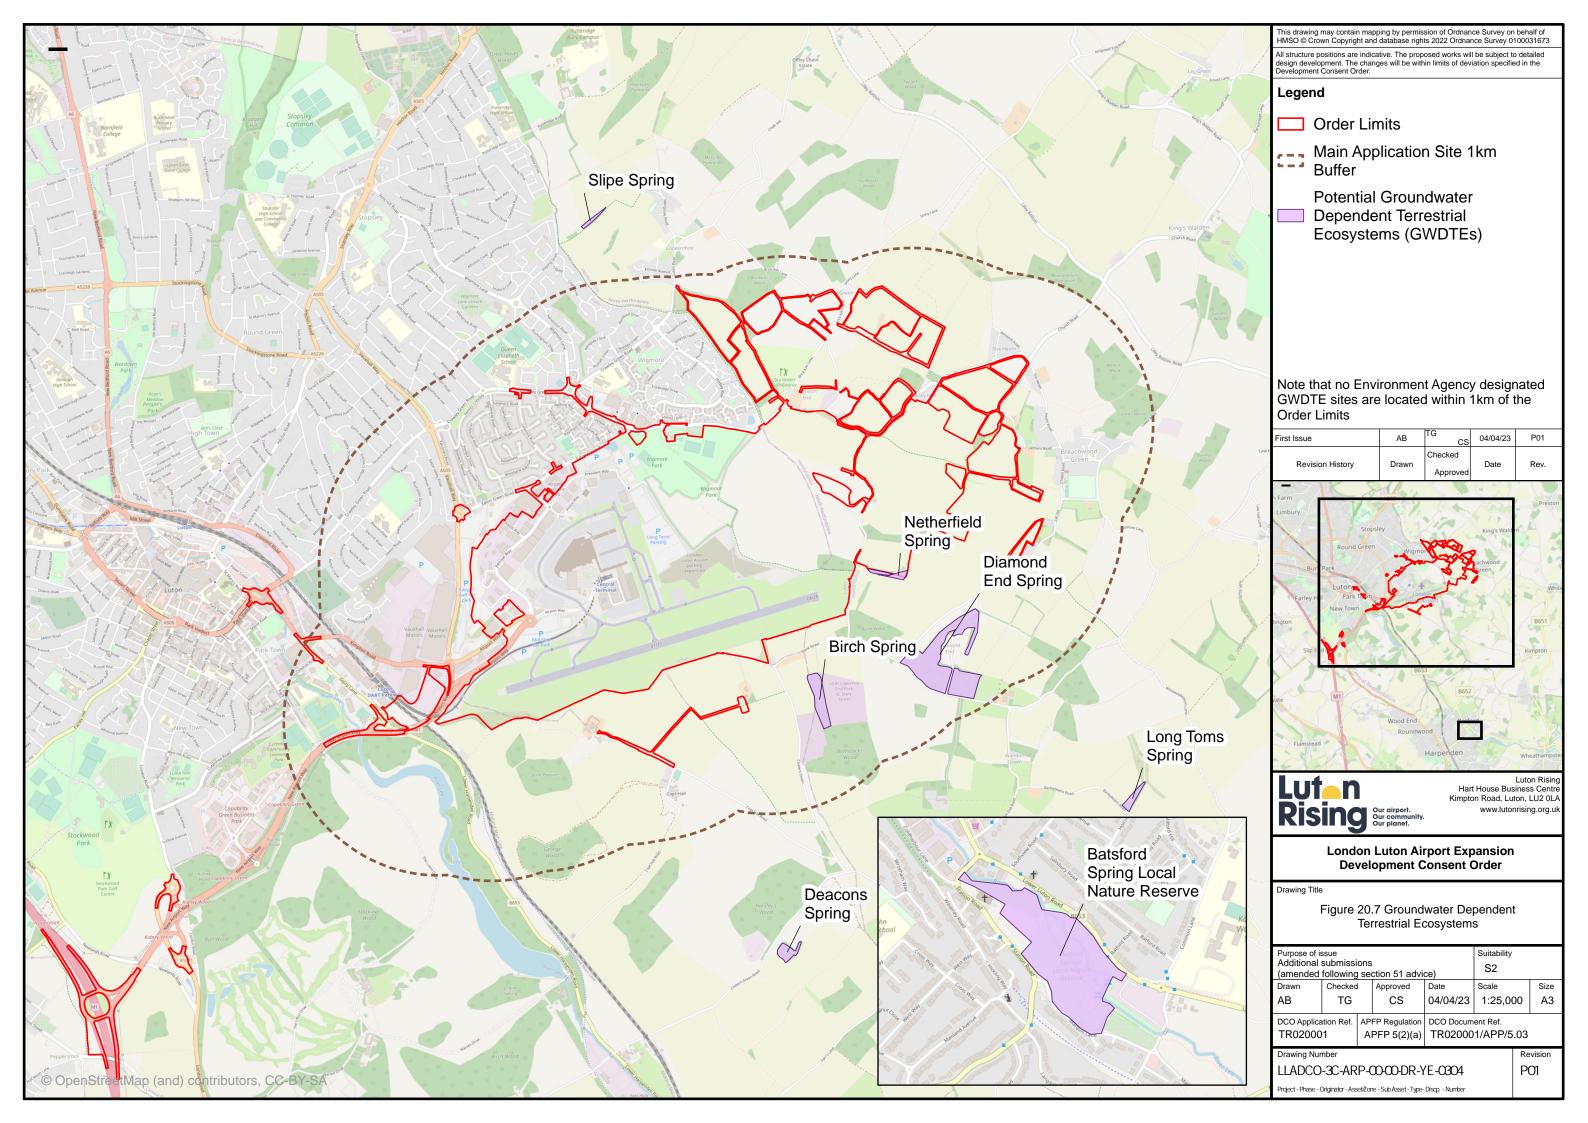

## 5.03 ENVIRONMENTAL STATEMENT CHAPTER 19 WATER RESOURCES AND FLOOD RISK FIGURES 20.1 – 20.7

| Regulation number:                      | Regulation 5(2)(a) |
|-----------------------------------------|--------------------|
| Planning Inspectorate Scheme Reference: | TR020001           |
| Document Reference:                     | TR020001/APP/5.03  |
| Author:                                 | Luton Rising       |