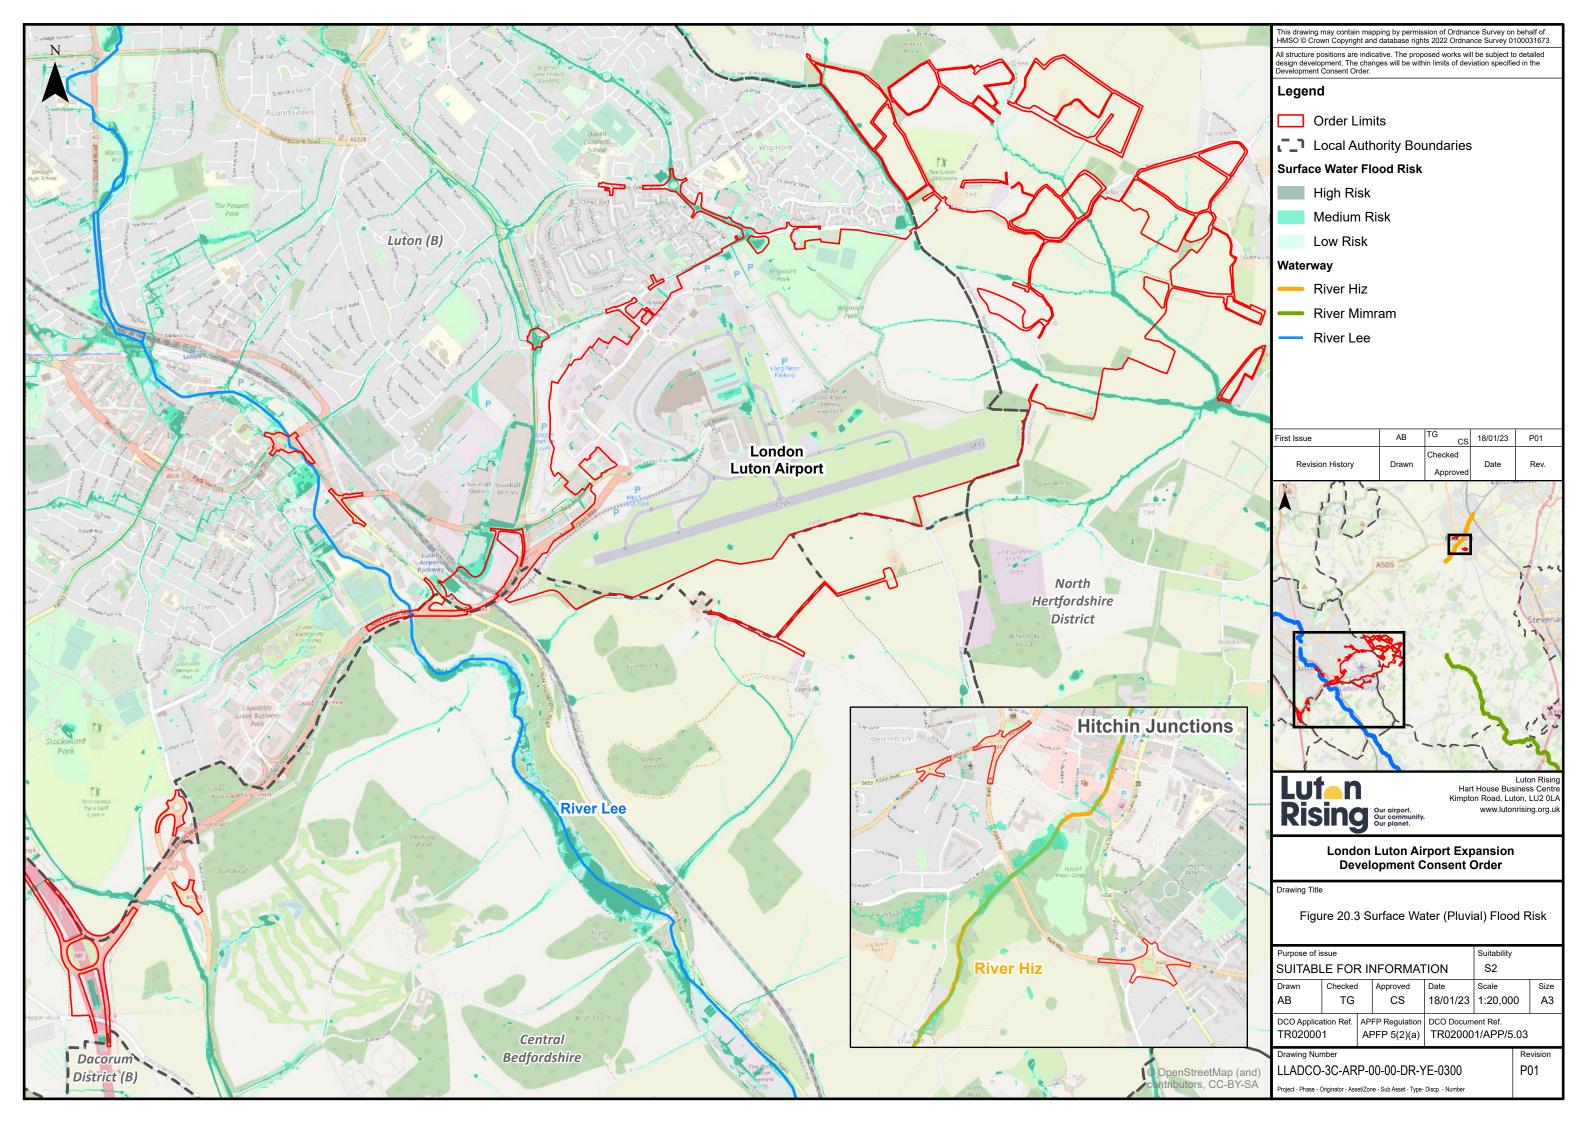

## 5.03 ENVIRONMENTAL STATEMENT CHAPTER 19 WATER RESOURCES AND FLOOD RISK FIGURES 20.1 – 20.7

| Regulation number:                      | Regulation 5(2)(a) |
|-----------------------------------------|--------------------|
| Planning Inspectorate Scheme Reference: | TR020001           |
| Document Reference:                     | TR020001/APP/5.03  |
| Author:                                 | Luton Rising       |