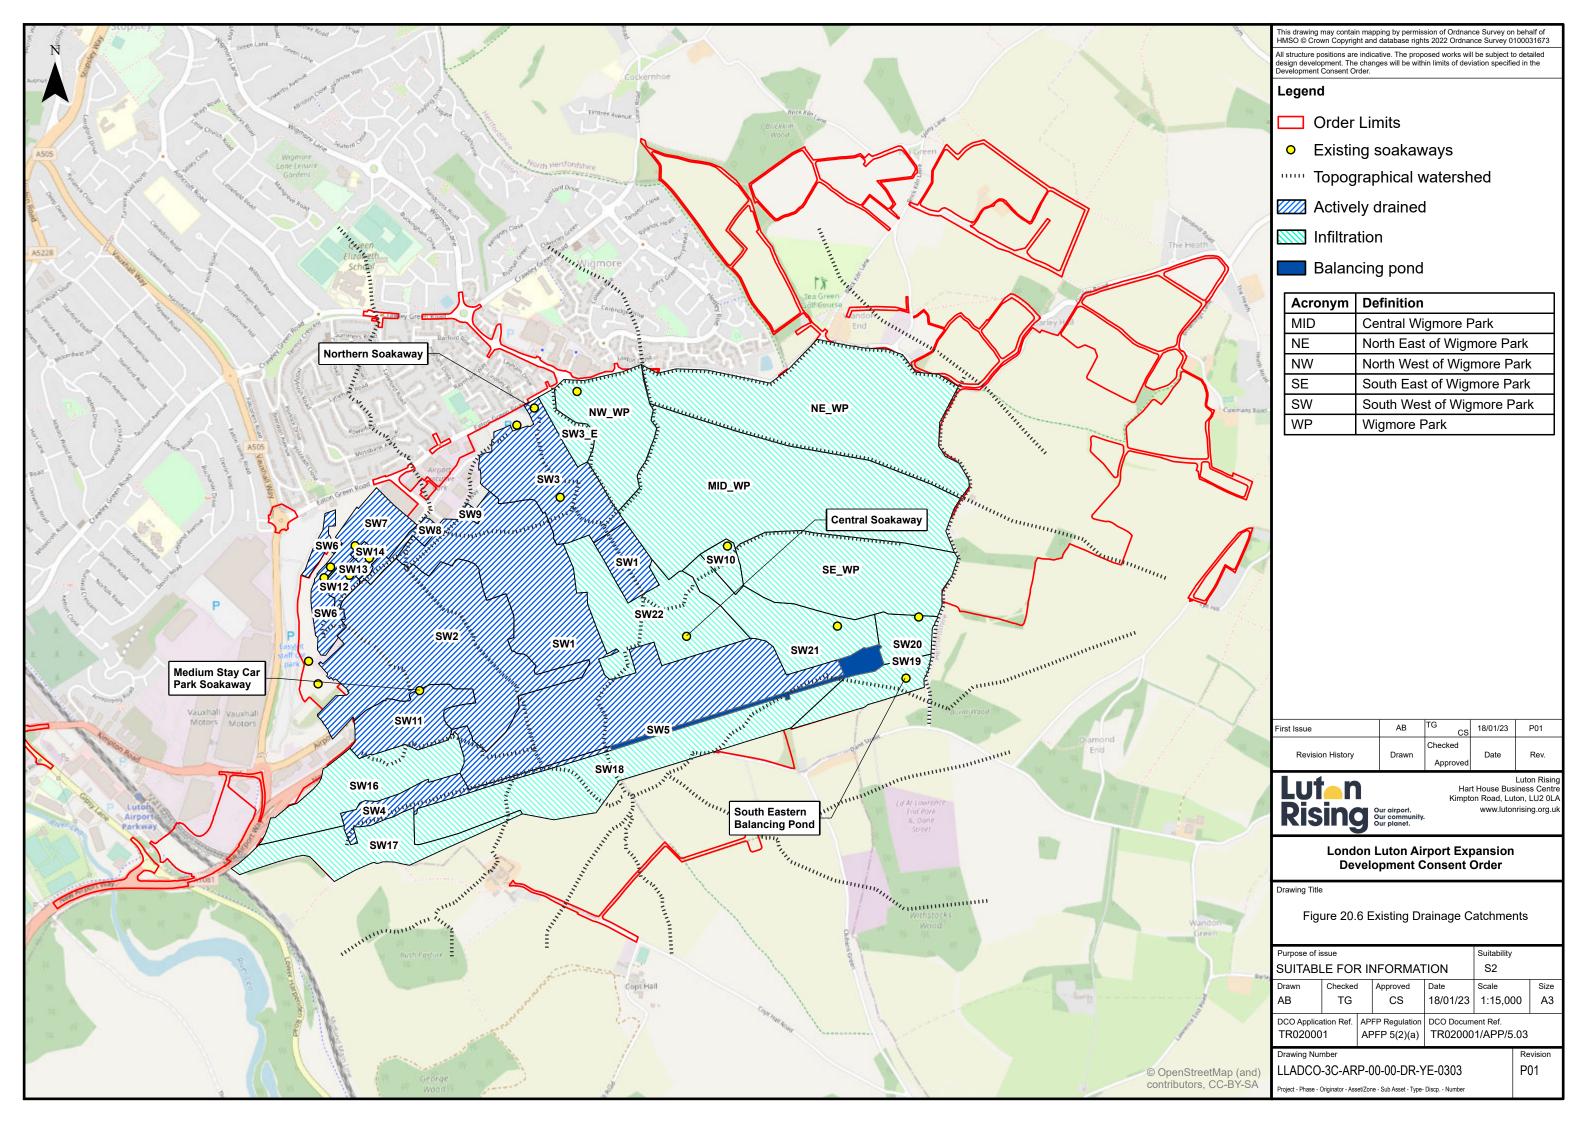

## 5.03 ENVIRONMENTAL STATEMENT CHAPTER 19 WATER RESOURCES AND FLOOD RISK FIGURES 20.1 – 20.7

| Regulation number:                      | Regulation 5(2)(a) |
|-----------------------------------------|--------------------|
| Planning Inspectorate Scheme Reference: | TR020001           |
| Document Reference:                     | TR020001/APP/5.03  |
| Author:                                 | Luton Rising       |