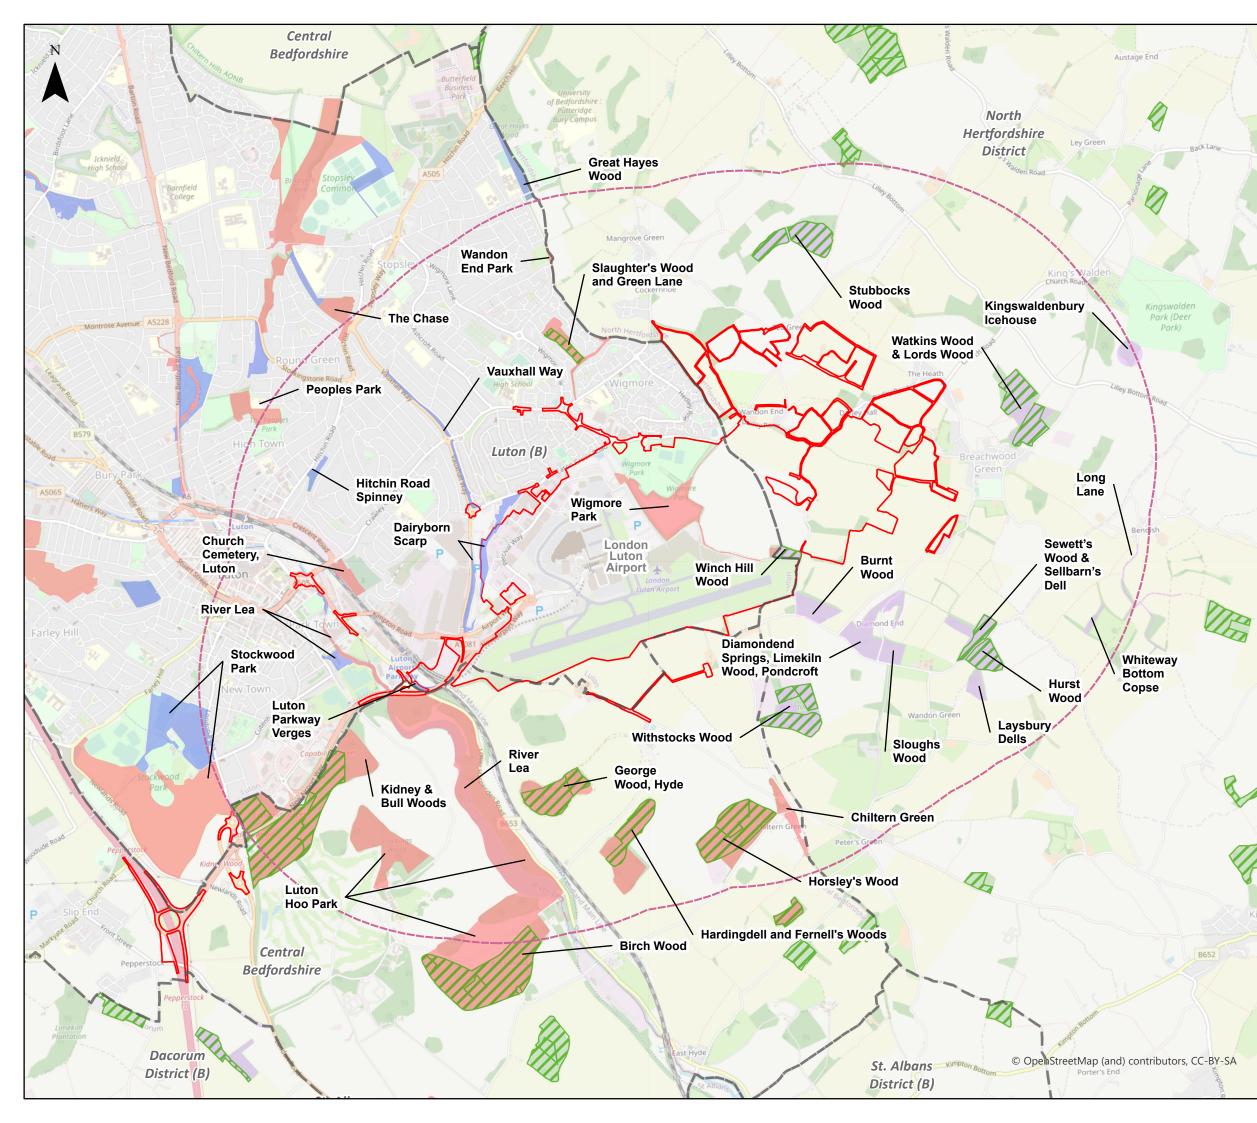

#### Legend

Order Limits

- 2km Study Area
- Local Authority Boundaries
  - Ancient Woodlands Inventory Site
  - County Wildlife Sites (CWS)
  - District Wildlife Sites (DWS)
  - Hertfordshire Local Wildlife Sites (LWS)

#### Labels omitted for sites unless within or adjacent to the 2km Study Area Boundary

| First Issue      | AB    | NL<br>CS            | 18/01/23 | P01          |
|------------------|-------|---------------------|----------|--------------|
| Revision History | Drawn | Checked<br>Approved | Date     | Rev.         |
|                  |       |                     |          | Luton Rising |