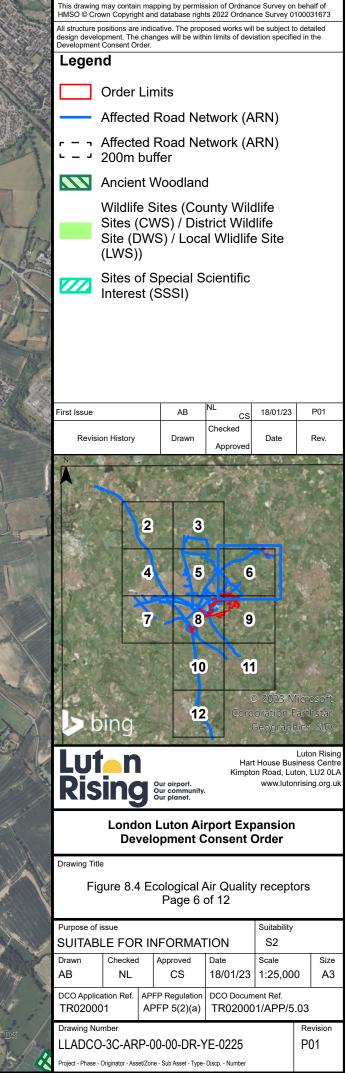

This drawing may contain mapping by permission of Ordnance Survey on behalf of HMSO @ Crown Copyright and database rights 2022 Ordnance Survey 0100031673 All structure positions are indicative. The proposed works will be subject to detailed design development. The changes will be within limits of deviation specified in the Development Consent Order.

#### Legend

Order Limits

Local Authority Boundaries

National Nature Reserves (NNR)

Local Nature Reserves (LNR)

Sites of Special Scientific Interest (SSSI)

Special Areas of Conservation (SAC)

#### Study Area Buffers

| 2km  |
|------|
| 5km  |
| 10km |

| With the exception of Chiltern Beechwoods Special Area     |
|------------------------------------------------------------|
| of Conservation (SAC), labels are omitted for sites unless |
| they are within or adjacent to the 10km Study Area         |
| boundary                                                   |