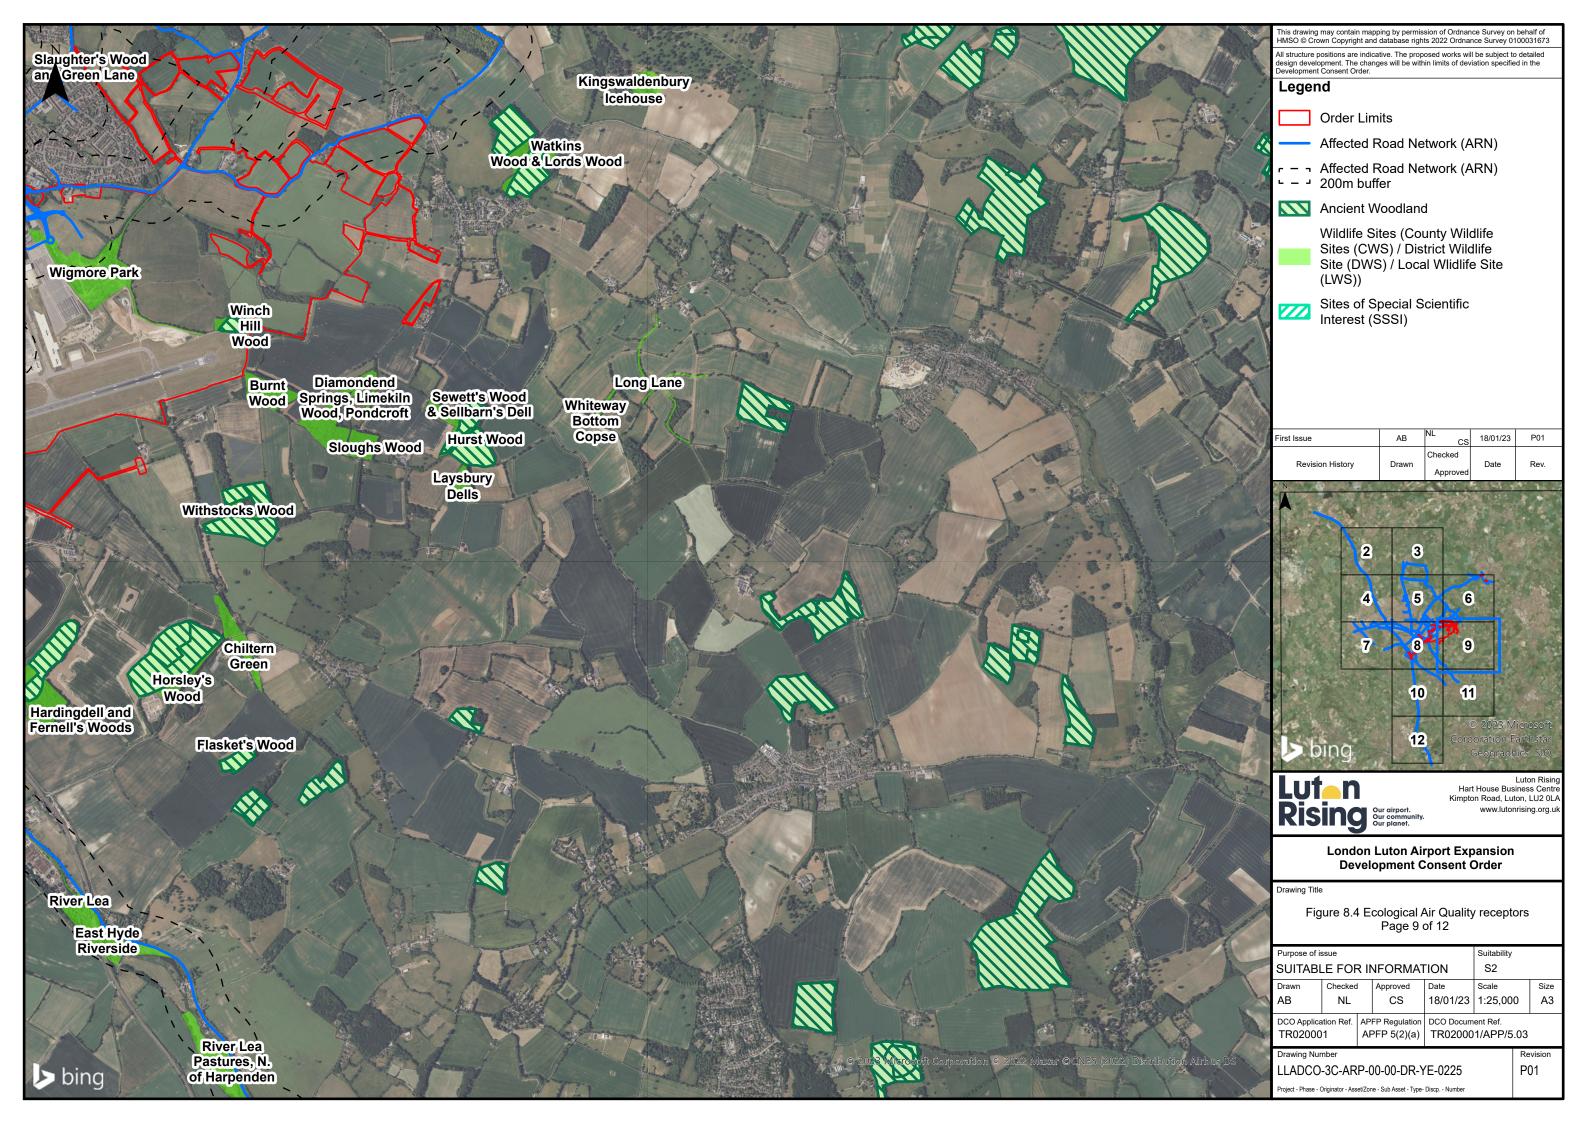

This drawing may contain mapping by permission of Ordnance Survey on behalf of HMSO @ Crown Copyright and database rights 2022 Ordnance Survey 0100031673 All structure positions are indicative. The proposed works will be subject to detailed design development. The changes will be within limits of deviation specified in the Development Consent Order.

#### Legend

Order Limits

- Local Authority Boundaries
- Ancient Woodland
  - Confirmed Bat Roost Building
- Bat Roost in Trees
- Reptiles (Slow Worms)
- County Wildlife Sites (CWS)
- District Wildlife Sites (DWS)
- Hertfordshire Local Wildlife Sites (LWS)

## Ponds

Wet

# **Veteran Trees**

- Ancient
- Ancient or Veteran
- Tree Preservation Order
- Veteran

Roman snail locations are shown on confidential version submitted to the Planning Inspectorate

Badger Sett information can be found on the confidential badger survey plan (provided as Appendix F to Appendix 8.1 of the ES [TR020001/APP/5.02])

Numbers on drawing denote the location of Ponds 1 to 20 (refer to Chapter 8 Biodiversity [TR020001/APP/5.01] for pond descriptions).

| Amended following section<br>51 advice | AB    | NL CS               | 04/04/23 | P02  |
|----------------------------------------|-------|---------------------|----------|------|
| First Issue                            | AB    | NL<br>CS            | 18/01/23 | P01  |
| Revision History                       | Drawn | Checked<br>Approved | Date     | Rev. |