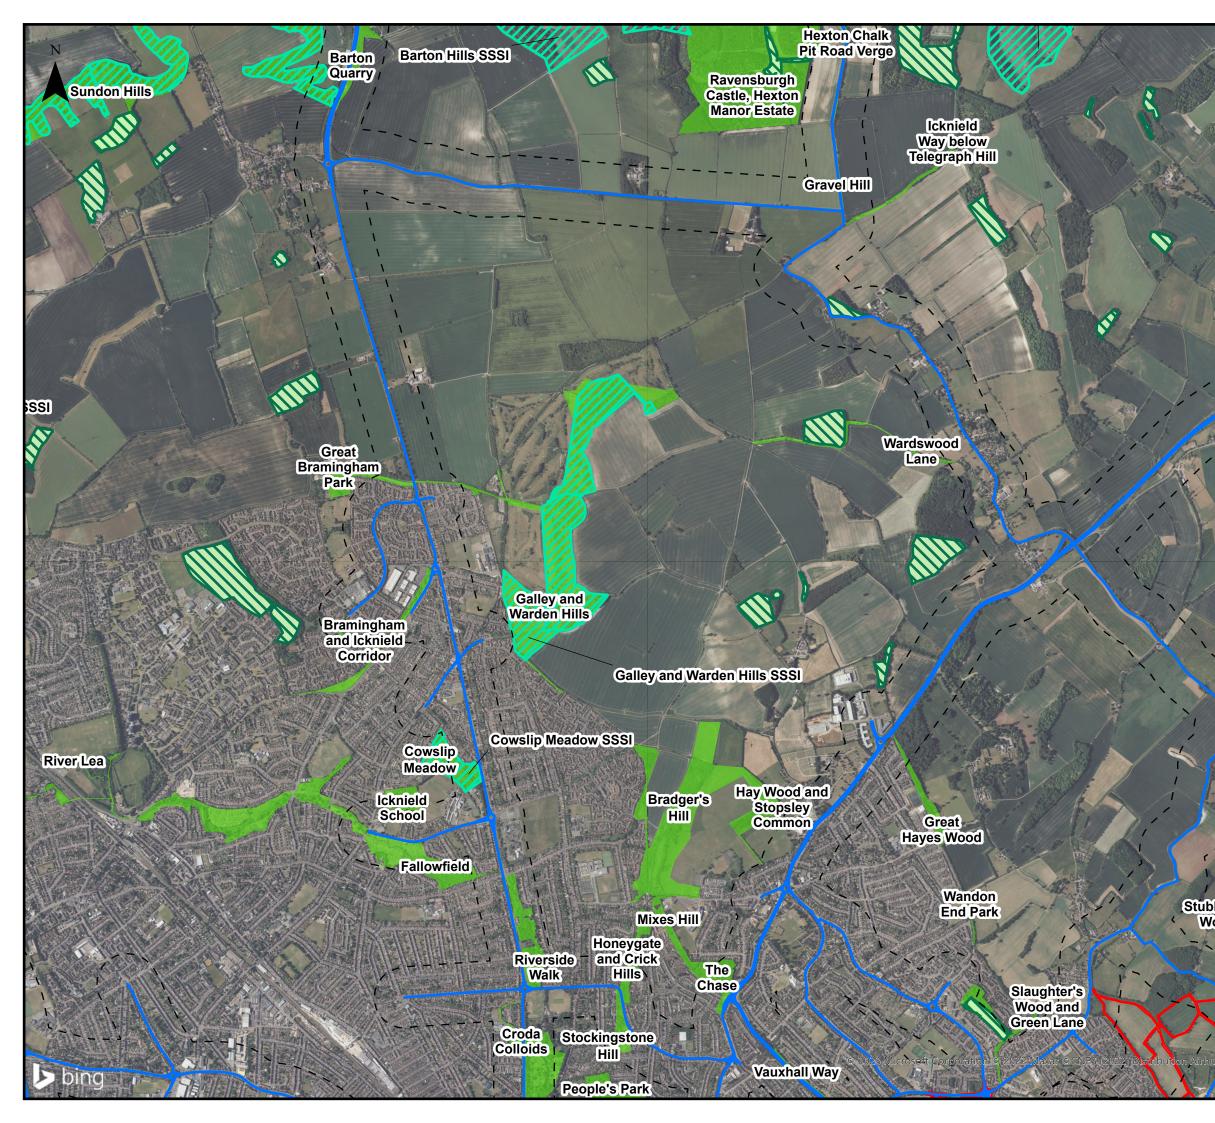

This drawing may contain mapping by permission of Ordnance Survey on behalf of HMSO @ Crown Copyright and database rights 2022 Ordnance Survey 0100031673 All structure positions are indicative. The proposed works will be subject to detailed design development. The changes will be within limits of deviation specified in the Development Consent Order.

#### Legend

Order Limits

Local Authority Boundaries

National Nature Reserves (NNR)

Local Nature Reserves (LNR)

Sites of Special Scientific Interest (SSSI)

Special Areas of Conservation (SAC)

| First Issue      | AB    | NL<br>CS            | 18/01/23 | P01  |
|------------------|-------|---------------------|----------|------|
| Revision History | Drawn | Checked<br>Approved | Date     | Rev. |