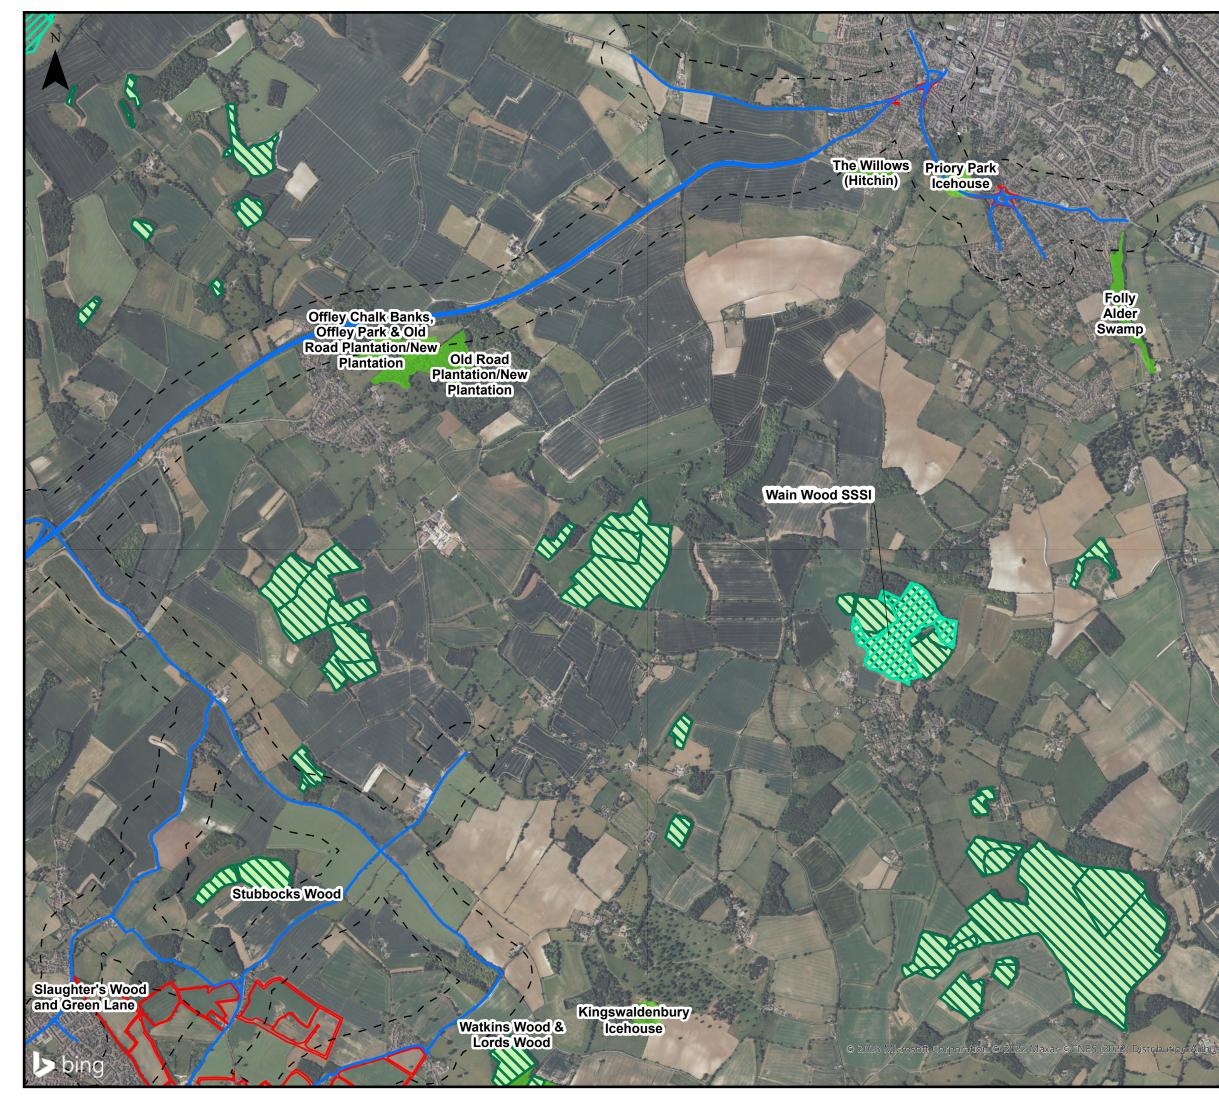

This drawing may contain mapping by permission of Ordnance Survey on behalf of HMSO @ Crown Copyright and database rights 2022 Ordnance Survey 0100031673 All structure positions are indicative. The proposed works will be subject to detailed design development. The changes will be within limits of deviation specified in the Development Consent Order.

#### Legend

Order Limits

Local Authority Boundaries

National Nature Reserves (NNR)

Local Nature Reserves (LNR)

Sites of Special Scientific Interest (SSSI)

Special Areas of Conservation (SAC)

| First Issue      | AB    | NL<br>CS            | 18/01/23 | P01  |
|------------------|-------|---------------------|----------|------|
| Revision History | Drawn | Checked<br>Approved | Date     | Rev. |