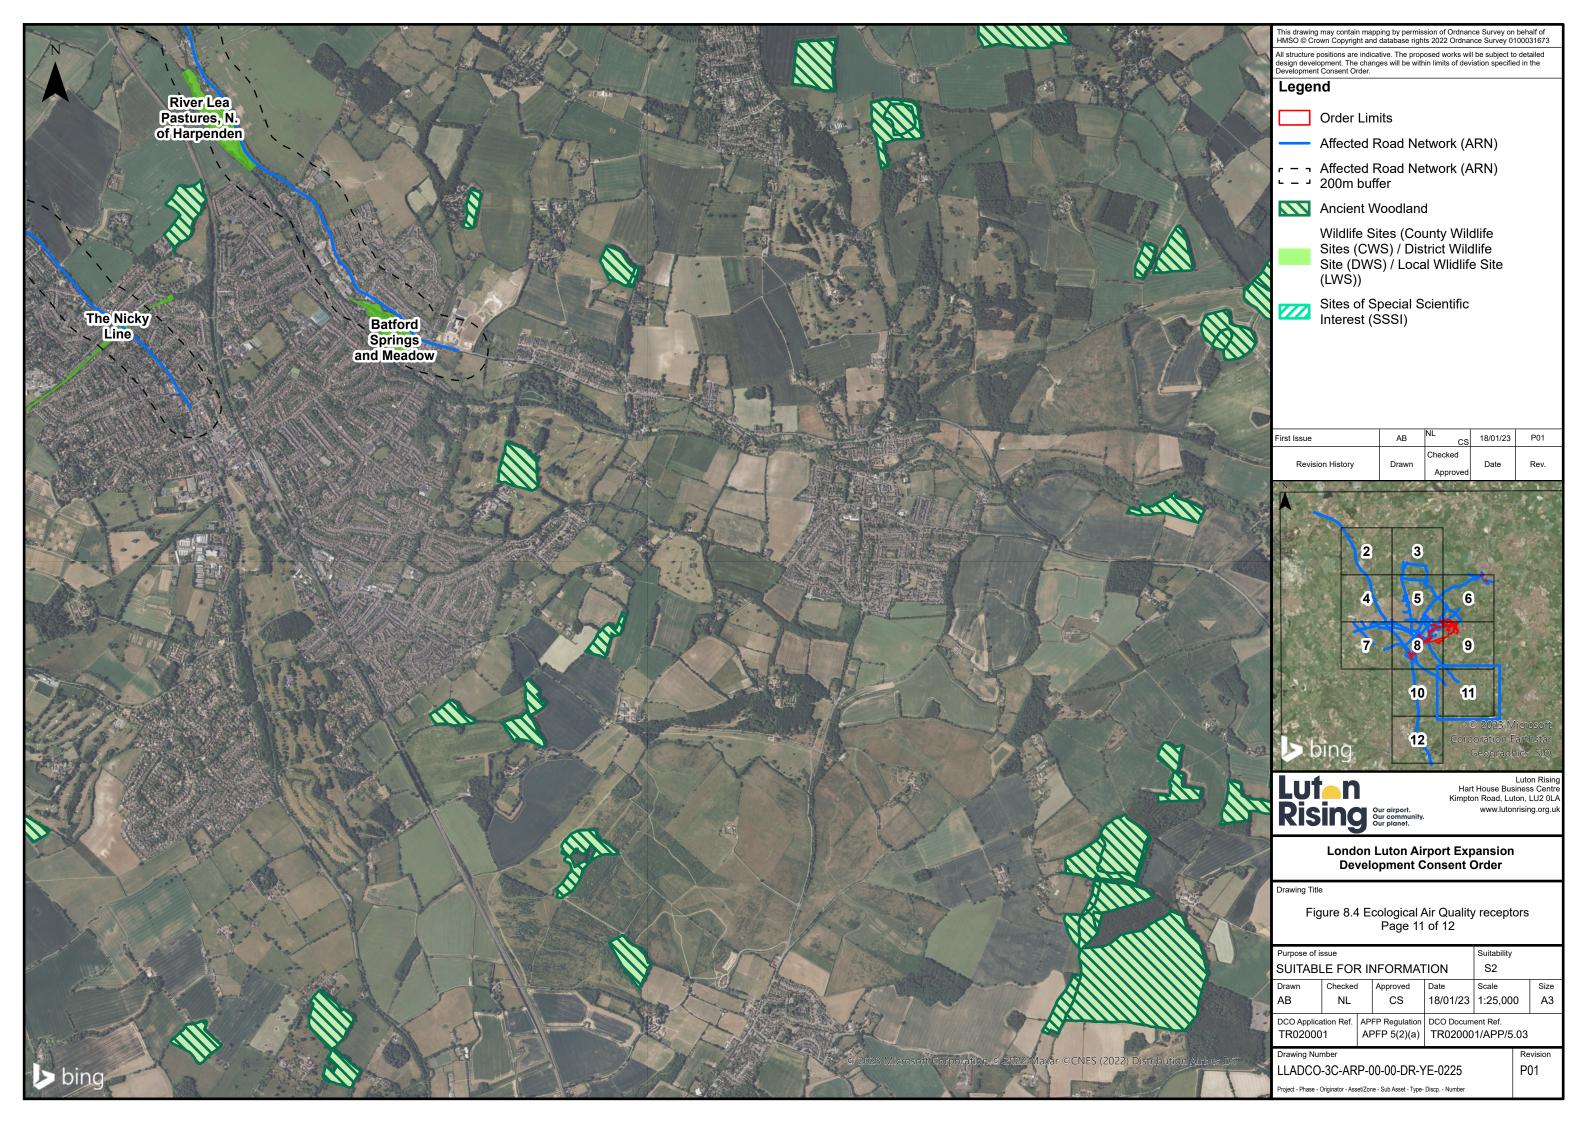

Houghton Regis Marl Lakes SSSI

Lewsey Park

Dog Kennel Down Dunstable to Luton disused railway

Sundon Hills

| N                     | This drawing may contain mapping by permission of Ordnance Survey on behalf of HMSO $@$ Crown Copyright and database rights 2022 Ordnance Survey 0100031673                                                                                                                                                                                                                                     |                                                                               |            |       |                     |                        |                               |  |
|-----------------------|-------------------------------------------------------------------------------------------------------------------------------------------------------------------------------------------------------------------------------------------------------------------------------------------------------------------------------------------------------------------------------------------------|-------------------------------------------------------------------------------|------------|-------|---------------------|------------------------|-------------------------------|--|
| -                     | All structure positions are indicative. The proposed works will be subject to detailed<br>design development. The changes will be within limits of deviation specified in the<br>Development Consent Order.                                                                                                                                                                                     |                                                                               |            |       |                     |                        |                               |  |
| X                     | Legend                                                                                                                                                                                                                                                                                                                                                                                          |                                                                               |            |       |                     |                        |                               |  |
| 57. (1                | Order Limits                                                                                                                                                                                                                                                                                                                                                                                    |                                                                               |            |       |                     |                        |                               |  |
|                       | Affected Road Network (ARN)                                                                                                                                                                                                                                                                                                                                                                     |                                                                               |            |       |                     |                        |                               |  |
|                       | r ー ¬ Affected Road Network (ARN)<br>└ ー ┘ 200m buffer                                                                                                                                                                                                                                                                                                                                          |                                                                               |            |       |                     |                        |                               |  |
| \                     | Ancient Woodland                                                                                                                                                                                                                                                                                                                                                                                |                                                                               |            |       |                     |                        |                               |  |
| -                     | Wildlife Sites (County Wildlife                                                                                                                                                                                                                                                                                                                                                                 |                                                                               |            |       |                     |                        |                               |  |
|                       |                                                                                                                                                                                                                                                                                                                                                                                                 | Sites (CWS) / District Wildlife<br>Site (DWS) / Local Wlidlife Site<br>(LWS)) |            |       |                     |                        |                               |  |
| Winch<br>Hill<br>Wood | Sites of Special Scientific<br>Interest (SSSI)                                                                                                                                                                                                                                                                                                                                                  |                                                                               |            |       |                     |                        |                               |  |
| AND I                 |                                                                                                                                                                                                                                                                                                                                                                                                 |                                                                               |            |       |                     |                        |                               |  |
| urnt Wood             |                                                                                                                                                                                                                                                                                                                                                                                                 |                                                                               |            |       |                     |                        |                               |  |
|                       |                                                                                                                                                                                                                                                                                                                                                                                                 |                                                                               |            |       |                     |                        |                               |  |
| -0-                   | First Issue                                                                                                                                                                                                                                                                                                                                                                                     |                                                                               |            | AB    | NL<br>CS            | 18/01/23               | P01                           |  |
| LI                    | Revision History                                                                                                                                                                                                                                                                                                                                                                                |                                                                               |            | Drawn | Checked<br>Approved | Date                   | Rev.                          |  |
| stocks<br>ood         | N                                                                                                                                                                                                                                                                                                                                                                                               |                                                                               |            |       |                     |                        |                               |  |
|                       |                                                                                                                                                                                                                                                                                                                                                                                                 |                                                                               | 1          | R     |                     |                        |                               |  |
|                       | 2 3                                                                                                                                                                                                                                                                                                                                                                                             |                                                                               |            |       |                     |                        |                               |  |
|                       |                                                                                                                                                                                                                                                                                                                                                                                                 |                                                                               |            |       |                     |                        |                               |  |
| Chiltern              |                                                                                                                                                                                                                                                                                                                                                                                                 | 4                                                                             |            | 5     | 6                   | 9                      |                               |  |
| Green                 | 1                                                                                                                                                                                                                                                                                                                                                                                               | X                                                                             | 6          |       | 273                 | 2. 24                  |                               |  |
|                       |                                                                                                                                                                                                                                                                                                                                                                                                 | 7                                                                             |            | 8     | 9                   |                        |                               |  |
| ley's                 |                                                                                                                                                                                                                                                                                                                                                                                                 | and g                                                                         | the second | 10    | ) 1                 |                        |                               |  |
| od                    |                                                                                                                                                                                                                                                                                                                                                                                                 | CA .                                                                          |            | 10    | A G                 |                        |                               |  |
|                       |                                                                                                                                                                                                                                                                                                                                                                                                 |                                                                               |            | 12    | Cor                 | © 2023 N<br>poration E | The second second second      |  |
| sket's                |                                                                                                                                                                                                                                                                                                                                                                                                 | ping                                                                          | al.        | 1     |                     | Geograpl               | nics SIO                      |  |
|                       | Lu                                                                                                                                                                                                                                                                                                                                                                                              | t_n                                                                           |            |       |                     |                        | Luton Rising<br>siness Centre |  |
|                       | Rising Our airport.<br>Our community.<br>Our community.                                                                                                                                                                                                                                                                                                                                         |                                                                               |            |       |                     |                        |                               |  |
|                       |                                                                                                                                                                                                                                                                                                                                                                                                 |                                                                               |            |       |                     |                        |                               |  |
| 12.5                  | London Luton Airport Expansion<br>Development Consent Order                                                                                                                                                                                                                                                                                                                                     |                                                                               |            |       |                     |                        |                               |  |
|                       | Drawing Title         Figure 8.4 Ecological Air Quality receptors Page 8 of 12         Purpose of issue       Suitability         SUITABLE FOR INFORMATION       S2         Drawn       Checked       Approved       Date       Scale       Size         AB       NL       CS       18/01/23       1:25,000       A3         DCO Application Ref.       APFP Regulation       DCO Document Ref. |                                                                               |            |       |                     |                        |                               |  |
|                       |                                                                                                                                                                                                                                                                                                                                                                                                 |                                                                               |            |       |                     |                        |                               |  |
|                       |                                                                                                                                                                                                                                                                                                                                                                                                 |                                                                               |            |       |                     |                        |                               |  |
|                       |                                                                                                                                                                                                                                                                                                                                                                                                 |                                                                               |            |       |                     |                        |                               |  |
| the .                 |                                                                                                                                                                                                                                                                                                                                                                                                 |                                                                               |            |       |                     |                        |                               |  |
| er Lea<br>ures, N.    | DCO Application Ref.         APFP Regulation         DCO Document Ref.           TR020001         APFP 5(2)(a)         TR020001/APP/5.03                                                                                                                                                                                                                                                        |                                                                               |            |       |                     |                        |                               |  |
| menslen               | Drawing Number Revision LLADCO-3C-ARP-00-00-DR-YE-0225 P01                                                                                                                                                                                                                                                                                                                                      |                                                                               |            |       |                     |                        |                               |  |
| 11                    |                                                                                                                                                                                                                                                                                                                                                                                                 | - Originator - Asset/Zo                                                       |            |       |                     |                        |                               |  |
|                       |                                                                                                                                                                                                                                                                                                                                                                                                 |                                                                               |            |       |                     |                        |                               |  |