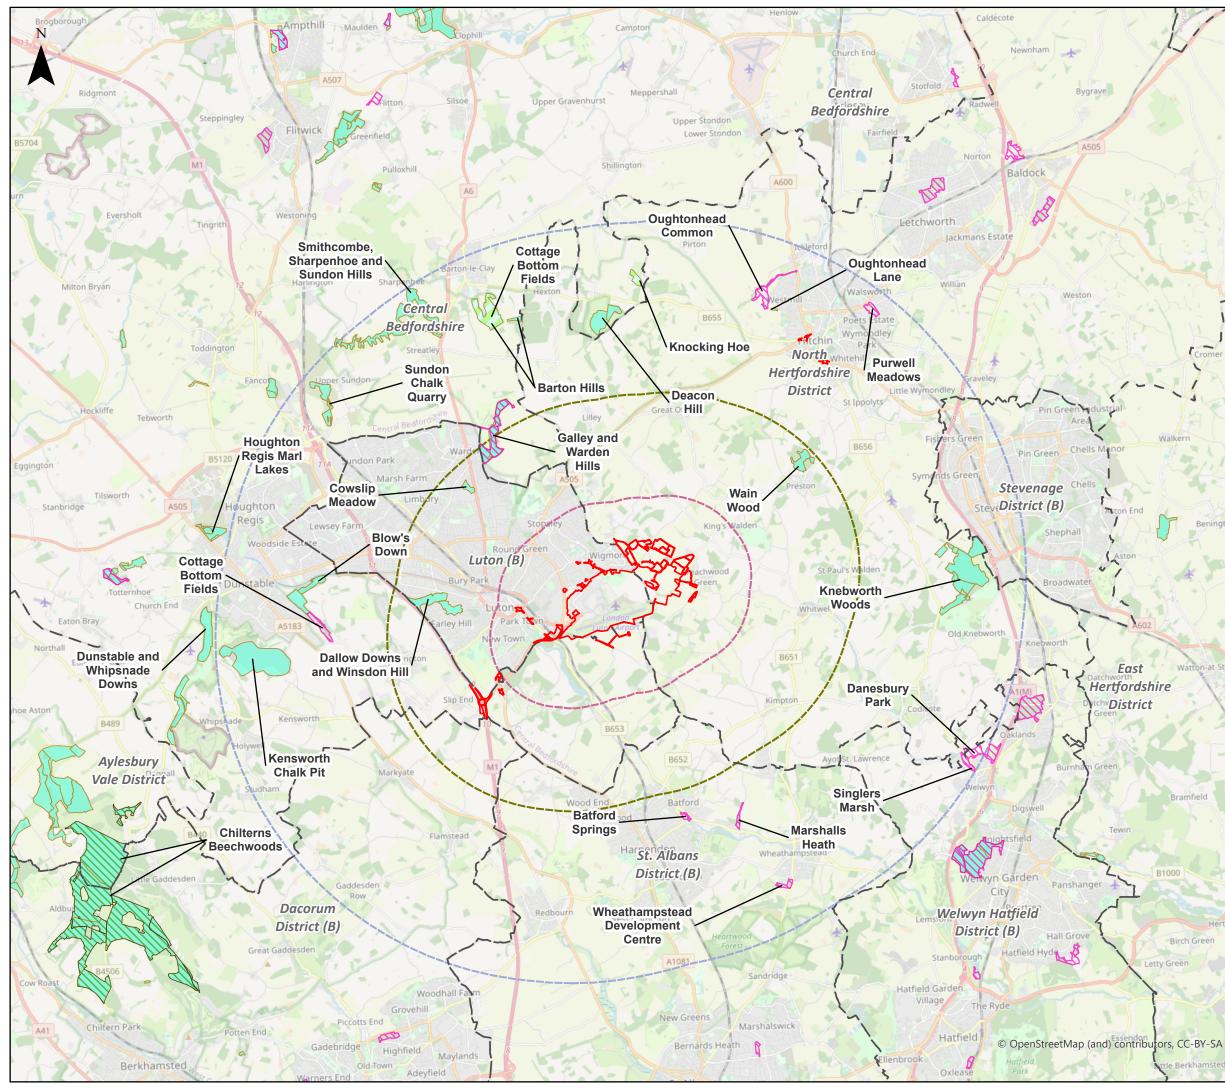

#### Legend

Order Limits

Local Authority Boundaries

National Nature Reserves (NNR)

Local Nature Reserves (LNR)

Sites of Special Scientific Interest (SSSI)

Special Areas of Conservation (SAC)

#### Study Area Buffers

| 2km  |
|------|
| 5km  |
| 10km |

| With the exception of Chiltern Beechwoods Special Area     |
|------------------------------------------------------------|
| of Conservation (SAC), labels are omitted for sites unless |
| they are within or adjacent to the 10km Study Area         |
| boundary                                                   |