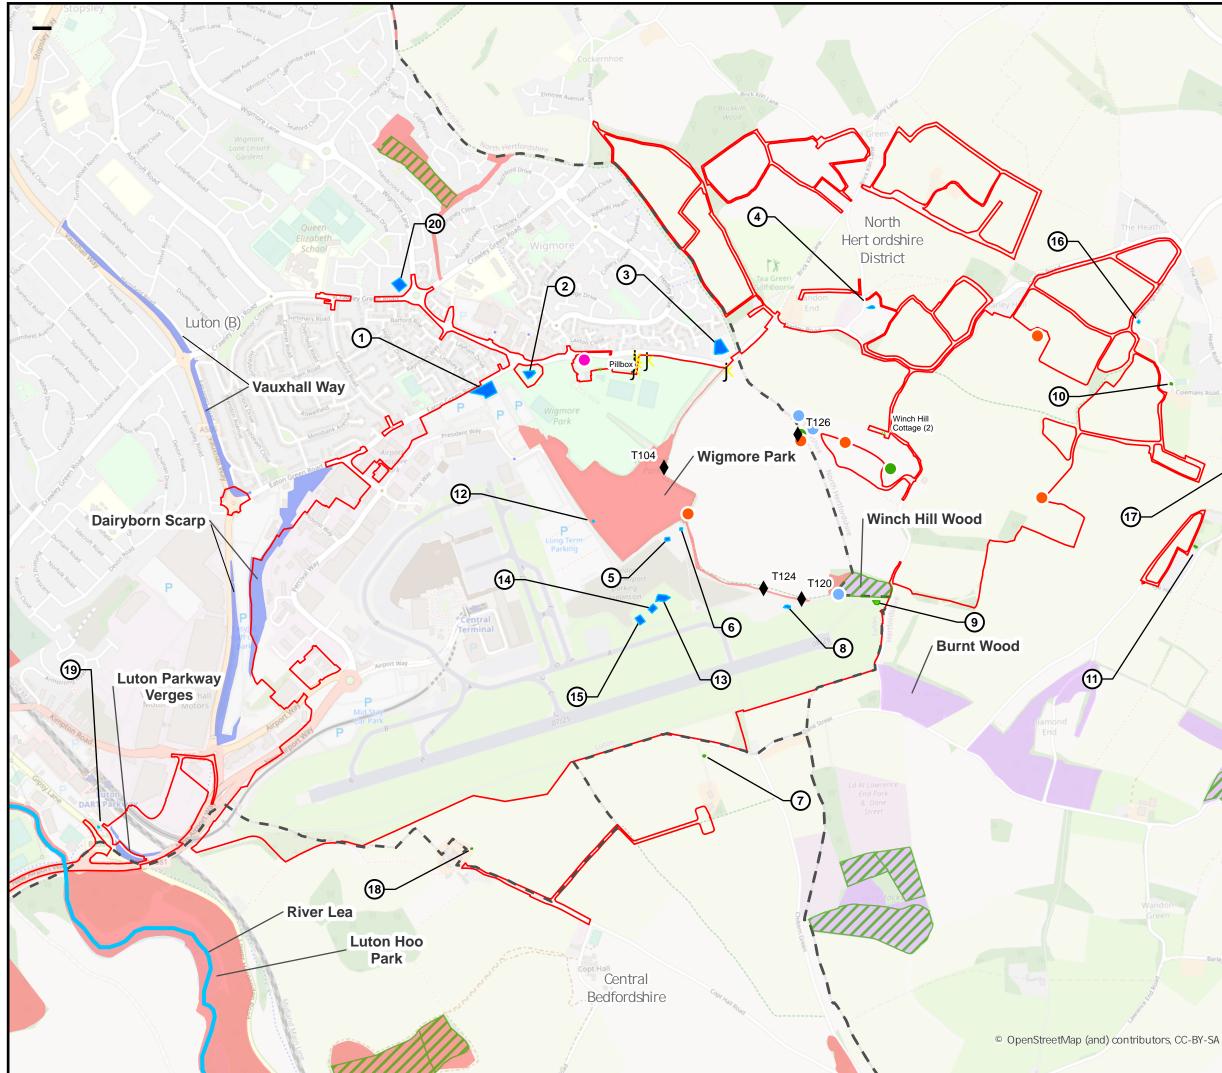

#### Legend

Order Limits

- Local Authority Boundaries
- Ancient Woodland
  - Confirmed Bat Roost Building
- Bat Roost in Trees
- Reptiles (Slow Worms)
- County Wildlife Sites (CWS)
- District Wildlife Sites (DWS)
- Hertfordshire Local Wildlife Sites (LWS)

## Ponds

Wet

# **Veteran Trees**

- Ancient
- Ancient or Veteran
- Tree Preservation Order
- Veteran

Roman snail locations are shown on confidential version submitted to the Planning Inspectorate

Badger Sett information can be found on the confidential badger survey plan (provided as Appendix F to Appendix 8.1 of the ES [TR020001/APP/5.02])

Numbers on drawing denote the location of Ponds 1 to 20 (refer to Chapter 8 Biodiversity [TR020001/APP/5.01] for pond descriptions).

| Amended following section<br>51 advice | AB    | NL CS               | 04/04/23 | P02  |
|----------------------------------------|-------|---------------------|----------|------|
| First Issue                            | AB    | NL<br>CS            | 18/01/23 | P01  |
| Revision History                       | Drawn | Checked<br>Approved | Date     | Rev. |