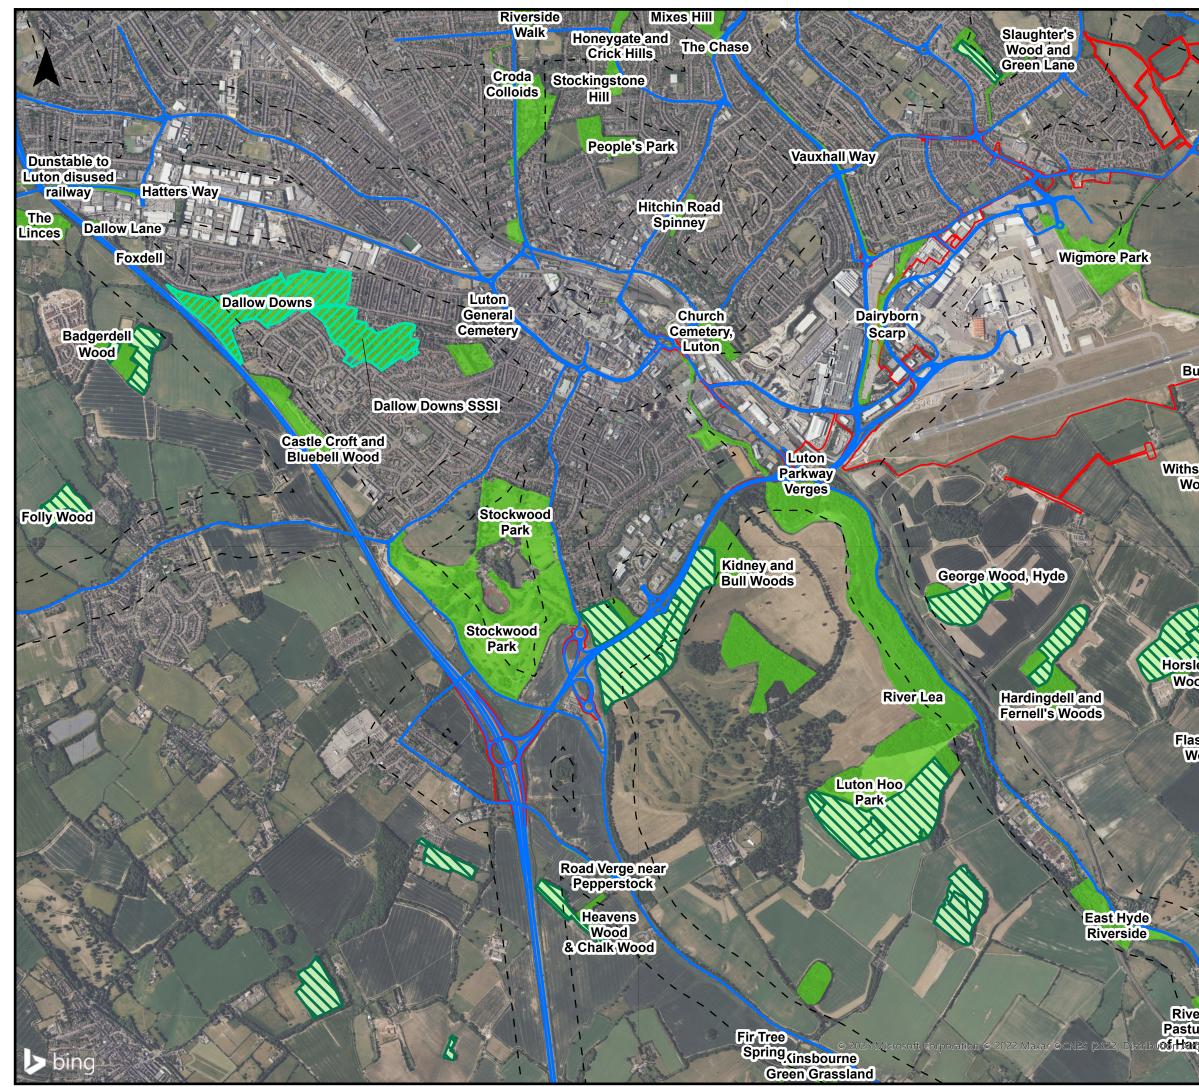

This drawing may contain mapping by permission of Ordnance Survey on behalf of HMSO @ Crown Copyright and database rights 2022 Ordnance Survey 0100031673 All structure positions are indicative. The proposed works will be subject to detailed design development. The changes will be within limits of deviation specified in the Development Consent Order.

#### Legend

Order Limits

- Local Authority Boundaries
- Ancient Woodland
  - Confirmed Bat Roost Building
- Bat Roost in Trees
- Reptiles (Slow Worms)
- County Wildlife Sites (CWS)
- District Wildlife Sites (DWS)
- Hertfordshire Local Wildlife Sites (LWS)

## Ponds

Wet

# **Veteran Trees**

- Ancient
- Ancient or Veteran
- Tree Preservation Order
- Veteran

Roman snail locations are shown on confidential version submitted to the Planning Inspectorate

Badger Sett information can be found on the confidential badger survey plan (provided as Appendix F to Appendix 8.1 of the ES [TR020001/APP/5.02])

Numbers on drawing denote the location of Ponds 1 to 20 (refer to Chapter 8 Biodiversity [TR020001/APP/5.01] for pond descriptions).

| Amended following section<br>51 advice | AB    | NL CS               | 04/04/23 | P02  |
|----------------------------------------|-------|---------------------|----------|------|
| First Issue                            | AB    | NL<br>CS            | 18/01/23 | P01  |
| Revision History                       | Drawn | Checked<br>Approved | Date     | Rev. |