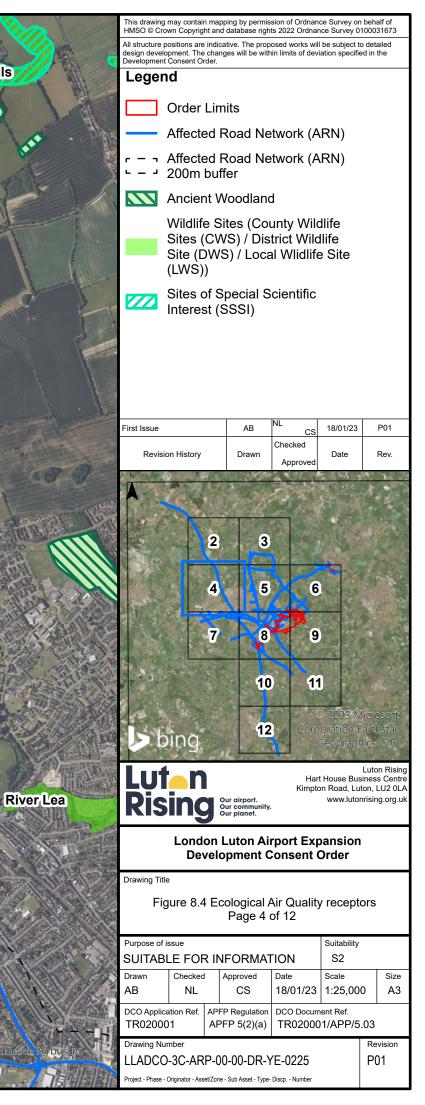

This drawing may contain mapping by permission of Ordnance Survey on behalf of HMSO @ Crown Copyright and database rights 2022 Ordnance Survey 0100031673 All structure positions are indicative. The proposed works will be subject to detailed design development. The changes will be within limits of deviation specified in the Development Consent Order.

#### Legend

Order Limits

Local Authority Boundaries

National Nature Reserves (NNR)

Local Nature Reserves (LNR)

Sites of Special Scientific Interest (SSSI)

Special Areas of Conservation (SAC)

| First Issue      | AB    | NL<br>CS            | 18/01/23 | P01  |
|------------------|-------|---------------------|----------|------|
| Revision History | Drawn | Checked<br>Approved | Date     | Rev. |