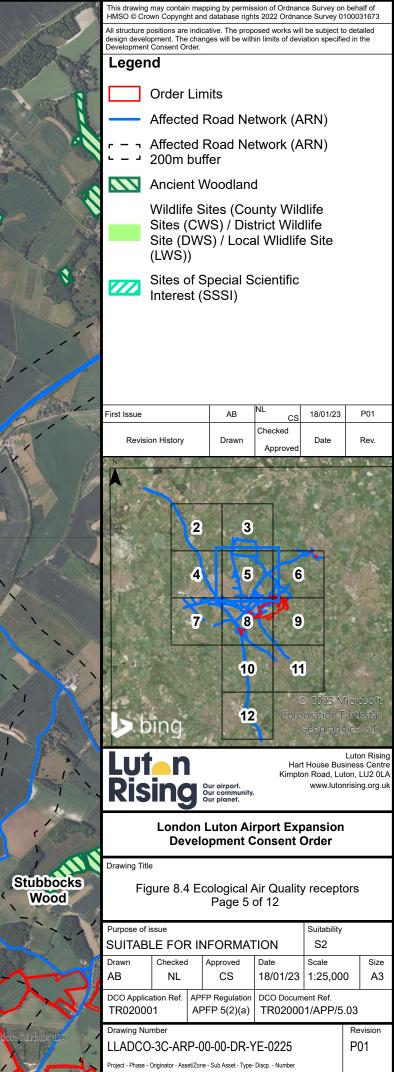

This drawing may contain mapping by permission of Ordnance Survey on behalf of HMSO @ Crown Copyright and database rights 2022 Ordnance Survey 0100031673 All structure positions are indicative. The proposed works will be subject to detailed design development. The changes will be within limits of deviation specified in the Development Consent Order.

#### Legend

Order Limits

Local Authority Boundaries

National Nature Reserves (NNR)

Local Nature Reserves (LNR)

Sites of Special Scientific Interest (SSSI)

Special Areas of Conservation (SAC)

| First Issue      | AB    | NL<br>CS            | 18/01/23 | P01  |
|------------------|-------|---------------------|----------|------|
| Revision History | Drawn | Checked<br>Approved | Date     | Rev. |