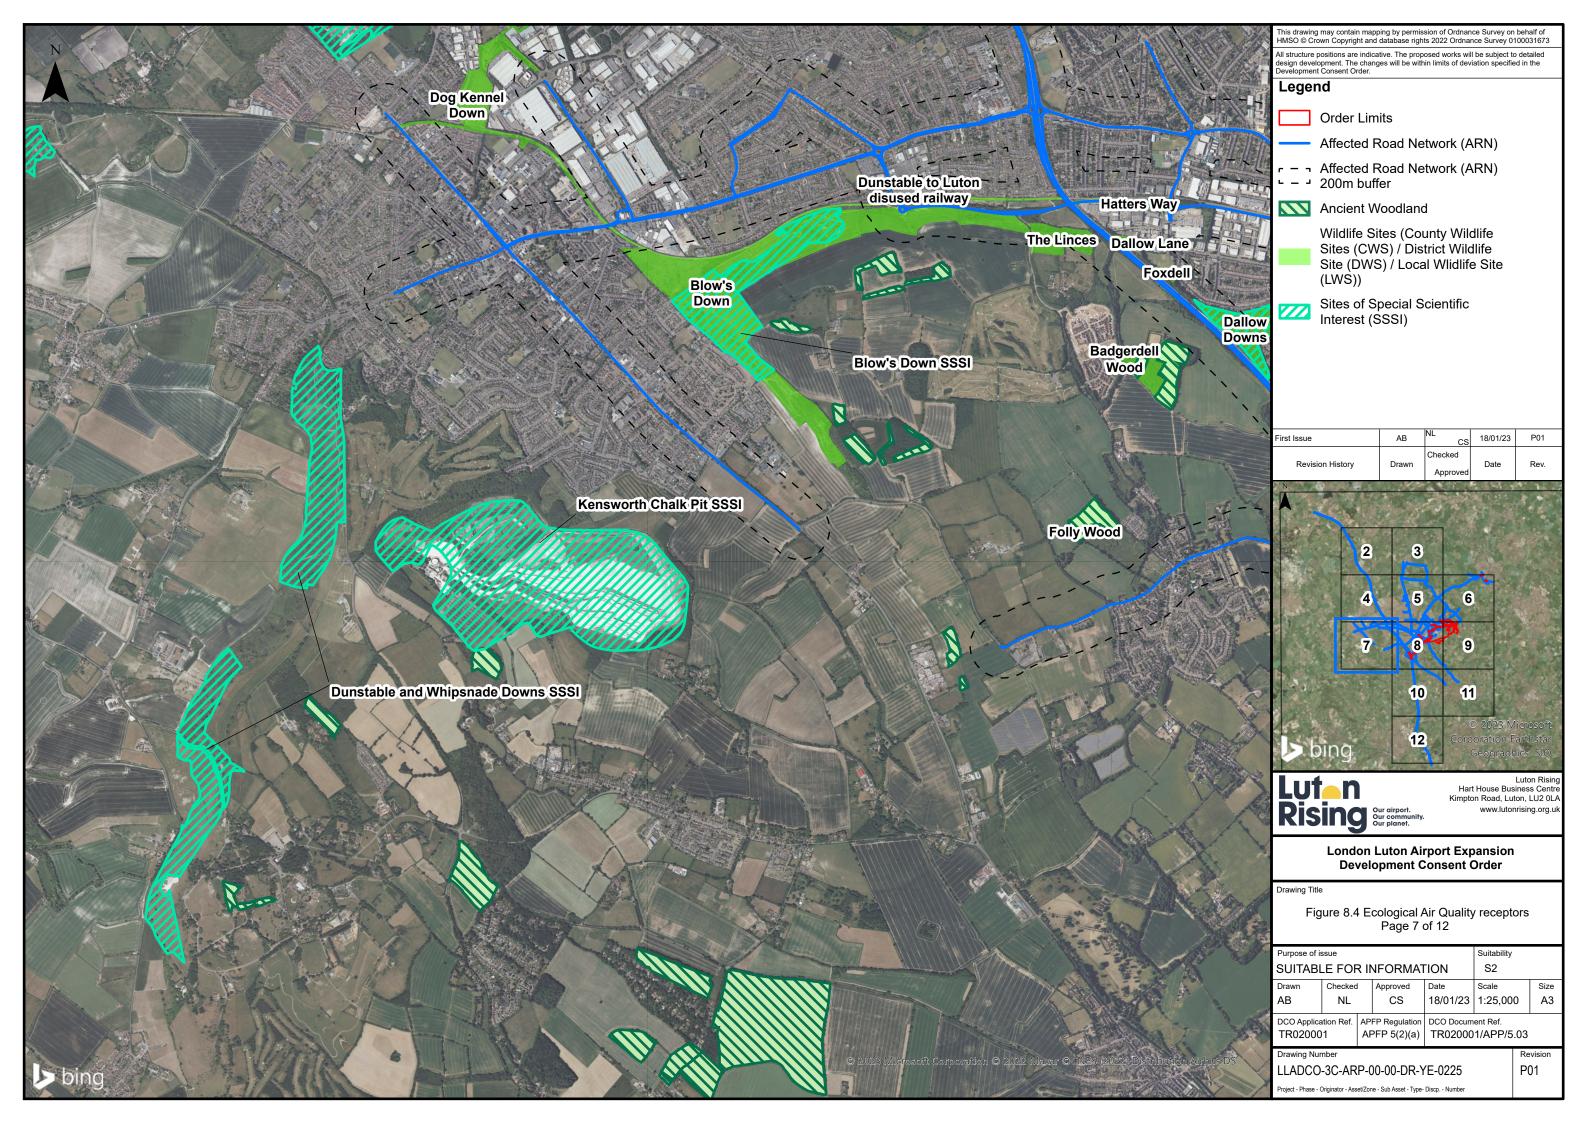

This drawing may contain mapping by permission of Ordnance Survey on behalf of HMSO @ Crown Copyright and database rights 2022 Ordnance Survey 0100031673 All structure positions are indicative. The proposed works will be subject to detailed design development. The changes will be within limits of deviation specified in the Development Consent Order.

#### Legend

Order Limits

- Local Authority Boundaries
- Ancient Woodland
  - Confirmed Bat Roost Building
- Bat Roost in Trees
- Reptiles (Slow Worms)
- County Wildlife Sites (CWS)
- District Wildlife Sites (DWS)
- Hertfordshire Local Wildlife Sites (LWS)

## Ponds

Wet

# **Veteran Trees**

- Ancient
- Ancient or Veteran
- Tree Preservation Order
- Veteran

Roman snail locations are shown on confidential version submitted to the Planning Inspectorate

Badger Sett information can be found on the confidential badger survey plan (provided as Appendix F to Appendix 8.1 of the ES [TR020001/APP/5.02])

Numbers on drawing denote the location of Ponds 1 to 20 (refer to Chapter 8 Biodiversity [TR020001/APP/5.01] for pond descriptions).

| Amended following section<br>51 advice | AB    | NL CS               | 04/04/23 | P02  |
|----------------------------------------|-------|---------------------|----------|------|
| First Issue                            | AB    | NL<br>CS            | 18/01/23 | P01  |
| Revision History                       | Drawn | Checked<br>Approved | Date     | Rev. |