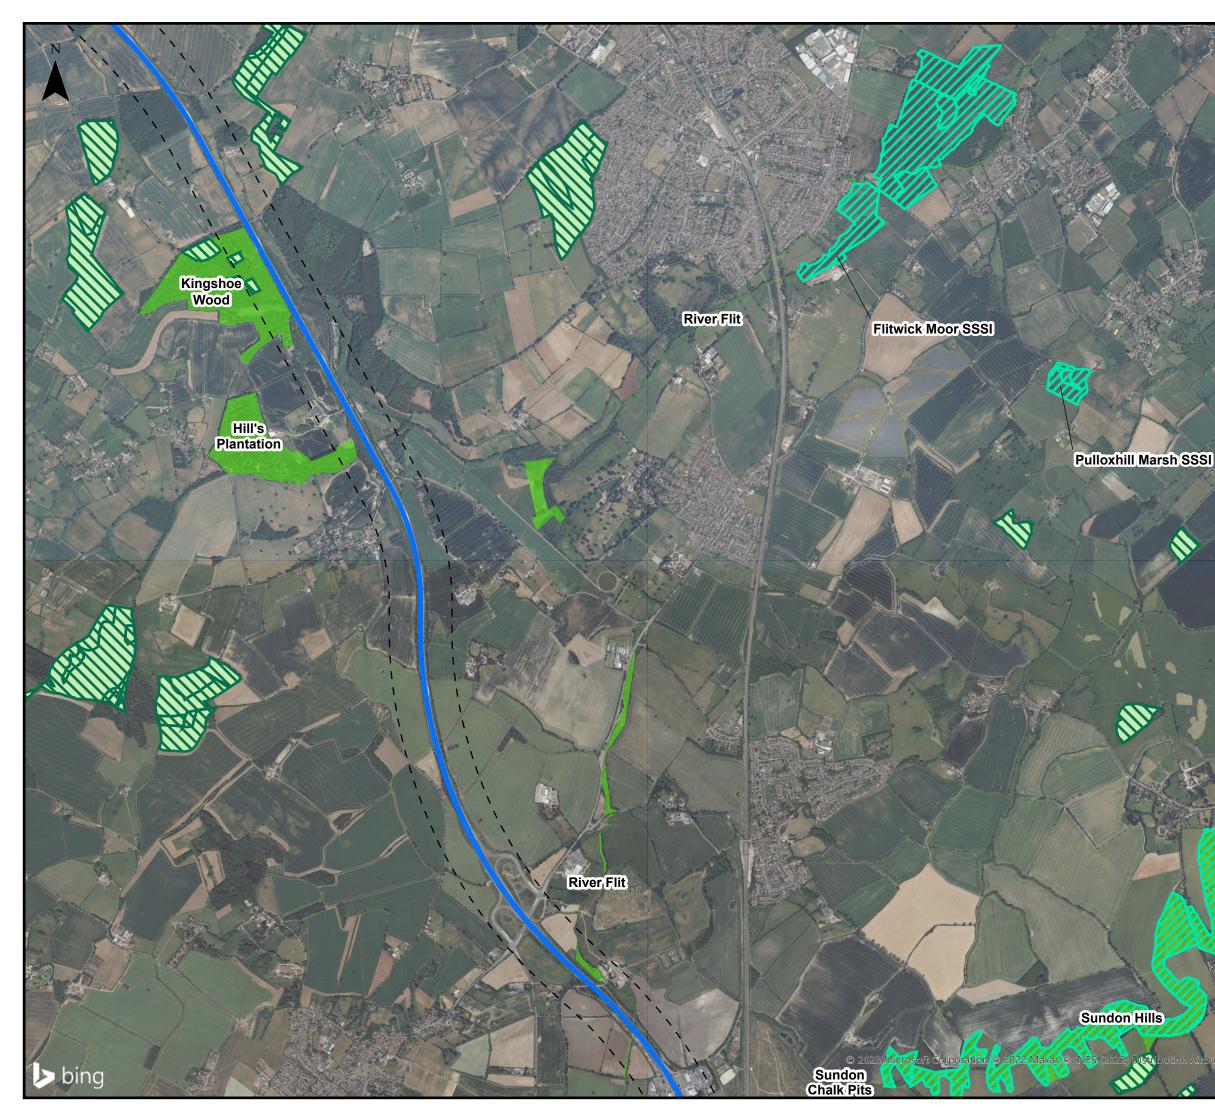

This drawing may contain mapping by permission of Ordnance Survey on behalf of HMSO @ Crown Copyright and database rights 2022 Ordnance Survey 0100031673 All structure positions are indicative. The proposed works will be subject to detailed design development. The changes will be within limits of deviation specified in the Development Consent Order.

#### Legend

Order Limits

Local Authority Boundaries

National Nature Reserves (NNR)

Local Nature Reserves (LNR)

Sites of Special Scientific Interest (SSSI)

Special Areas of Conservation (SAC)

#### Study Area Buffers

| 2km  |
|------|
| 5km  |
| 10km |

| With the exception of Chiltern Beechwoods Special Area     |
|------------------------------------------------------------|
| of Conservation (SAC), labels are omitted for sites unless |
| they are within or adjacent to the 10km Study Area         |
| boundary                                                   |

#### Legend

Order Limits

- 2km Study Area
- Local Authority Boundaries
  - Ancient Woodlands Inventory Site
  - County Wildlife Sites (CWS)
  - District Wildlife Sites (DWS)
  - Hertfordshire Local Wildlife Sites (LWS)

#### Labels omitted for sites unless within or adjacent to the 2km Study Area Boundary

| First Issue      | AB    | NL<br>CS            | 18/01/23 | P01          |
|------------------|-------|---------------------|----------|--------------|
| Revision History | Drawn | Checked<br>Approved | Date     | Rev.         |
|                  |       |                     |          | Luton Rising |