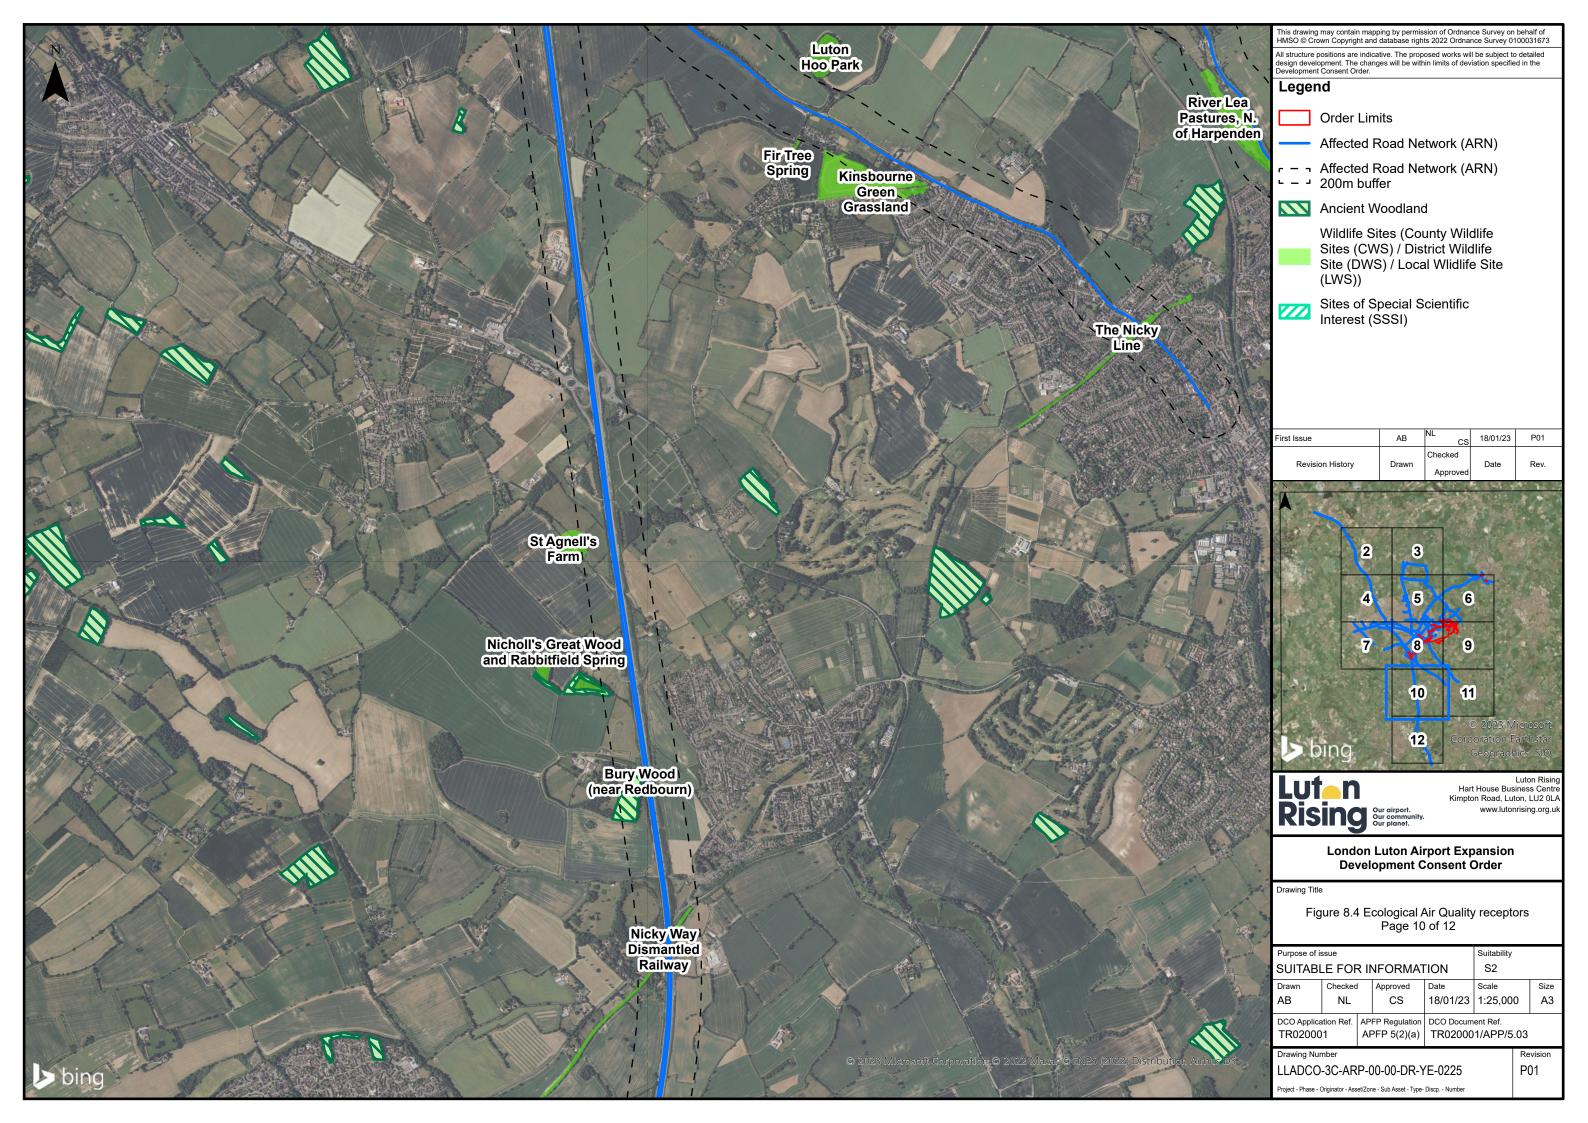

Houghton Regis Marl Lakes SSSI

Lewsey Park

Dog Kennel Down Dunstable to Luton disused railway

Sundon Hills

| N                     | This drawing may contain mapping by permission of Ordnance Survey on behalf of HMSO $@$ Crown Copyright and database rights 2022 Ordnance Survey 0100031673                                                                                                                                                                                                                                     |                                                                               |            |       |                     |                        |                               |  |
|-----------------------|-------------------------------------------------------------------------------------------------------------------------------------------------------------------------------------------------------------------------------------------------------------------------------------------------------------------------------------------------------------------------------------------------|-------------------------------------------------------------------------------|------------|-------|---------------------|------------------------|-------------------------------|--|
| -                     | All structure positions are indicative. The proposed works will be subject to detailed<br>design development. The changes will be within limits of deviation specified in the<br>Development Consent Order.                                                                                                                                                                                     |                                                                               |            |       |                     |                        |                               |  |
| X                     | Legend                                                                                                                                                                                                                                                                                                                                                                                          |                                                                               |            |       |                     |                        |                               |  |
| 57. (1                | Order Limits                                                                                                                                                                                                                                                                                                                                                                                    |                                                                               |            |       |                     |                        |                               |  |
|                       | Affected Road Network (ARN)                                                                                                                                                                                                                                                                                                                                                                     |                                                                               |            |       |                     |                        |                               |  |
|                       | r ー ¬ Affected Road Network (ARN)<br>└ ー ┘ 200m buffer                                                                                                                                                                                                                                                                                                                                          |                                                                               |            |       |                     |                        |                               |  |
| \                     | Ancient Woodland                                                                                                                                                                                                                                                                                                                                                                                |                                                                               |            |       |                     |                        |                               |  |
| -                     | Wildlife Sites (County Wildlife                                                                                                                                                                                                                                                                                                                                                                 |                                                                               |            |       |                     |                        |                               |  |
|                       |                                                                                                                                                                                                                                                                                                                                                                                                 | Sites (CWS) / District Wildlife<br>Site (DWS) / Local Wlidlife Site<br>(LWS)) |            |       |                     |                        |                               |  |
| Winch<br>Hill<br>Wood | Sites of Special Scientific<br>Interest (SSSI)                                                                                                                                                                                                                                                                                                                                                  |                                                                               |            |       |                     |                        |                               |  |
| AND I                 |                                                                                                                                                                                                                                                                                                                                                                                                 |                                                                               |            |       |                     |                        |                               |  |
| urnt Wood             |                                                                                                                                                                                                                                                                                                                                                                                                 |                                                                               |            |       |                     |                        |                               |  |
|                       |                                                                                                                                                                                                                                                                                                                                                                                                 |                                                                               |            |       |                     |                        |                               |  |
| -0-                   | First Issue                                                                                                                                                                                                                                                                                                                                                                                     |                                                                               |            | AB    | NL<br>CS            | 18/01/23               | P01                           |  |
| LI                    | Revision History                                                                                                                                                                                                                                                                                                                                                                                |                                                                               |            | Drawn | Checked<br>Approved | Date                   | Rev.                          |  |
| stocks<br>ood         | N                                                                                                                                                                                                                                                                                                                                                                                               |                                                                               |            |       |                     |                        |                               |  |
|                       |                                                                                                                                                                                                                                                                                                                                                                                                 |                                                                               | 1          | R     |                     |                        |                               |  |
|                       | 2 3                                                                                                                                                                                                                                                                                                                                                                                             |                                                                               |            |       |                     |                        |                               |  |
|                       |                                                                                                                                                                                                                                                                                                                                                                                                 |                                                                               |            |       |                     |                        |                               |  |
| Chiltern              |                                                                                                                                                                                                                                                                                                                                                                                                 | 4                                                                             |            | 5     | 6                   | 9                      |                               |  |
| Green                 | 1                                                                                                                                                                                                                                                                                                                                                                                               | X                                                                             | 6          |       | 273                 | 2. 24                  |                               |  |
|                       |                                                                                                                                                                                                                                                                                                                                                                                                 | 7                                                                             |            | 8     | 9                   |                        |                               |  |
| ley's                 |                                                                                                                                                                                                                                                                                                                                                                                                 | and g                                                                         | the second | 10    | ) 1                 |                        |                               |  |
| od                    |                                                                                                                                                                                                                                                                                                                                                                                                 | CA .                                                                          |            | 10    | A G                 |                        |                               |  |
|                       |                                                                                                                                                                                                                                                                                                                                                                                                 |                                                                               |            | 12    | Cor                 | © 2023 N<br>poration E | The second second second      |  |
| sket's                |                                                                                                                                                                                                                                                                                                                                                                                                 | ping                                                                          | al.        | 1     |                     | Geograpl               | nics SIO                      |  |
|                       | Lu                                                                                                                                                                                                                                                                                                                                                                                              | t_n                                                                           |            |       |                     |                        | Luton Rising<br>siness Centre |  |
|                       | Rising Our airport.<br>Our community.<br>Our community.                                                                                                                                                                                                                                                                                                                                         |                                                                               |            |       |                     |                        |                               |  |
|                       |                                                                                                                                                                                                                                                                                                                                                                                                 |                                                                               |            |       |                     |                        |                               |  |
| 12.5                  | London Luton Airport Expansion<br>Development Consent Order                                                                                                                                                                                                                                                                                                                                     |                                                                               |            |       |                     |                        |                               |  |
|                       | Drawing Title         Figure 8.4 Ecological Air Quality receptors Page 8 of 12         Purpose of issue       Suitability         SUITABLE FOR INFORMATION       S2         Drawn       Checked       Approved       Date       Scale       Size         AB       NL       CS       18/01/23       1:25,000       A3         DCO Application Ref.       APFP Regulation       DCO Document Ref. |                                                                               |            |       |                     |                        |                               |  |
|                       |                                                                                                                                                                                                                                                                                                                                                                                                 |                                                                               |            |       |                     |                        |                               |  |
|                       |                                                                                                                                                                                                                                                                                                                                                                                                 |                                                                               |            |       |                     |                        |                               |  |
|                       |                                                                                                                                                                                                                                                                                                                                                                                                 |                                                                               |            |       |                     |                        |                               |  |
| the .                 |                                                                                                                                                                                                                                                                                                                                                                                                 |                                                                               |            |       |                     |                        |                               |  |
| er Lea<br>ures, N.    | DCO Application Ref.         APFP Regulation         DCO Document Ref.           TR020001         APFP 5(2)(a)         TR020001/APP/5.03                                                                                                                                                                                                                                                        |                                                                               |            |       |                     |                        |                               |  |
| menslen               | Drawing Number Revision LLADCO-3C-ARP-00-00-DR-YE-0225 P01                                                                                                                                                                                                                                                                                                                                      |                                                                               |            |       |                     |                        |                               |  |
| 11                    |                                                                                                                                                                                                                                                                                                                                                                                                 | - Originator - Asset/Zo                                                       |            |       |                     |                        |                               |  |
|                       |                                                                                                                                                                                                                                                                                                                                                                                                 |                                                                               |            |       |                     |                        |                               |  |