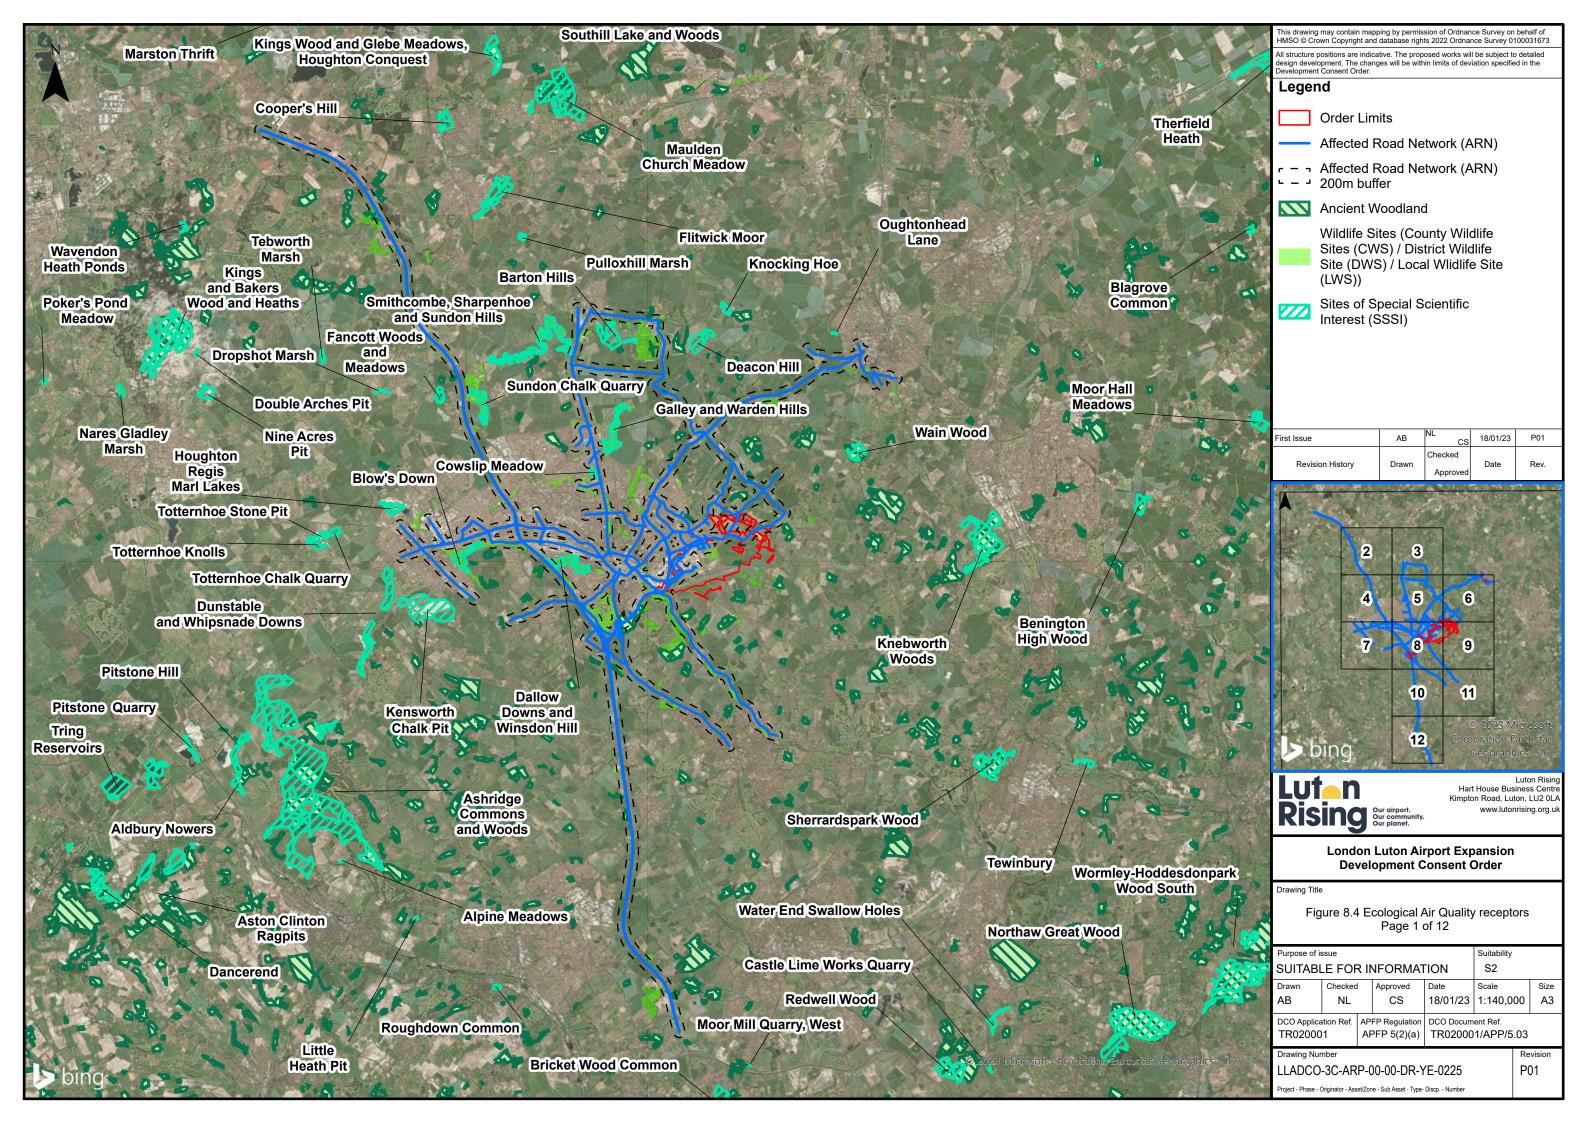

This drawing may contain mapping by permission of Ordnance Survey on behalf of HMSO @ Crown Copyright and database rights 2022 Ordnance Survey 0100031673 All structure positions are indicative. The proposed works will be subject to detailed design development. The changes will be within limits of deviation specified in the Development Consent Order.

#### Legend

Order Limits

Local Authority Boundaries

National Nature Reserves (NNR)

Local Nature Reserves (LNR)

Sites of Special Scientific Interest (SSSI)

Special Areas of Conservation (SAC)

#### Study Area Buffers

| 2km  |
|------|
| 5km  |
| 10km |

| With the exception of Chiltern Beechwoods Special Area     |
|------------------------------------------------------------|
| of Conservation (SAC), labels are omitted for sites unless |
| they are within or adjacent to the 10km Study Area         |
| boundary                                                   |

#### Figure 8.3 Ecological Constraints Plan

|                                | Purpose of is<br>Additional     | Suitability      |               |                        |              |                |       |        |
|--------------------------------|---------------------------------|------------------|---------------|------------------------|--------------|----------------|-------|--------|
|                                |                                 |                  | ction 51 advi | S2                     |              |                |       |        |
| 10                             | Drawn                           | Checked          | 1             | Approved               | Date         | Scale          | Scale |        |
|                                | AB                              | AB NL            |               |                        | 04/04/23     | /04/23 1:15,00 |       | A3     |
|                                | DCO Applica                     | ation Ref.       | FP Regulation | DCO Document Ref.      |              |                |       |        |
|                                | TR020001 APFP 5(2)(a) TR020001/ |                  |               |                        |              |                | .03   |        |
|                                | Drawing Number                  |                  |               |                        |              |                |       | vision |
| LLADCO-3C-ARP-00-00-DR-YE-0127 |                                 |                  |               |                        |              |                | P     | 22     |
|                                | Project - Phase - 0             | Driginator - Ass | et/Zor        | ne - Sub Asset - Type- | Discp Number |                |       |        |