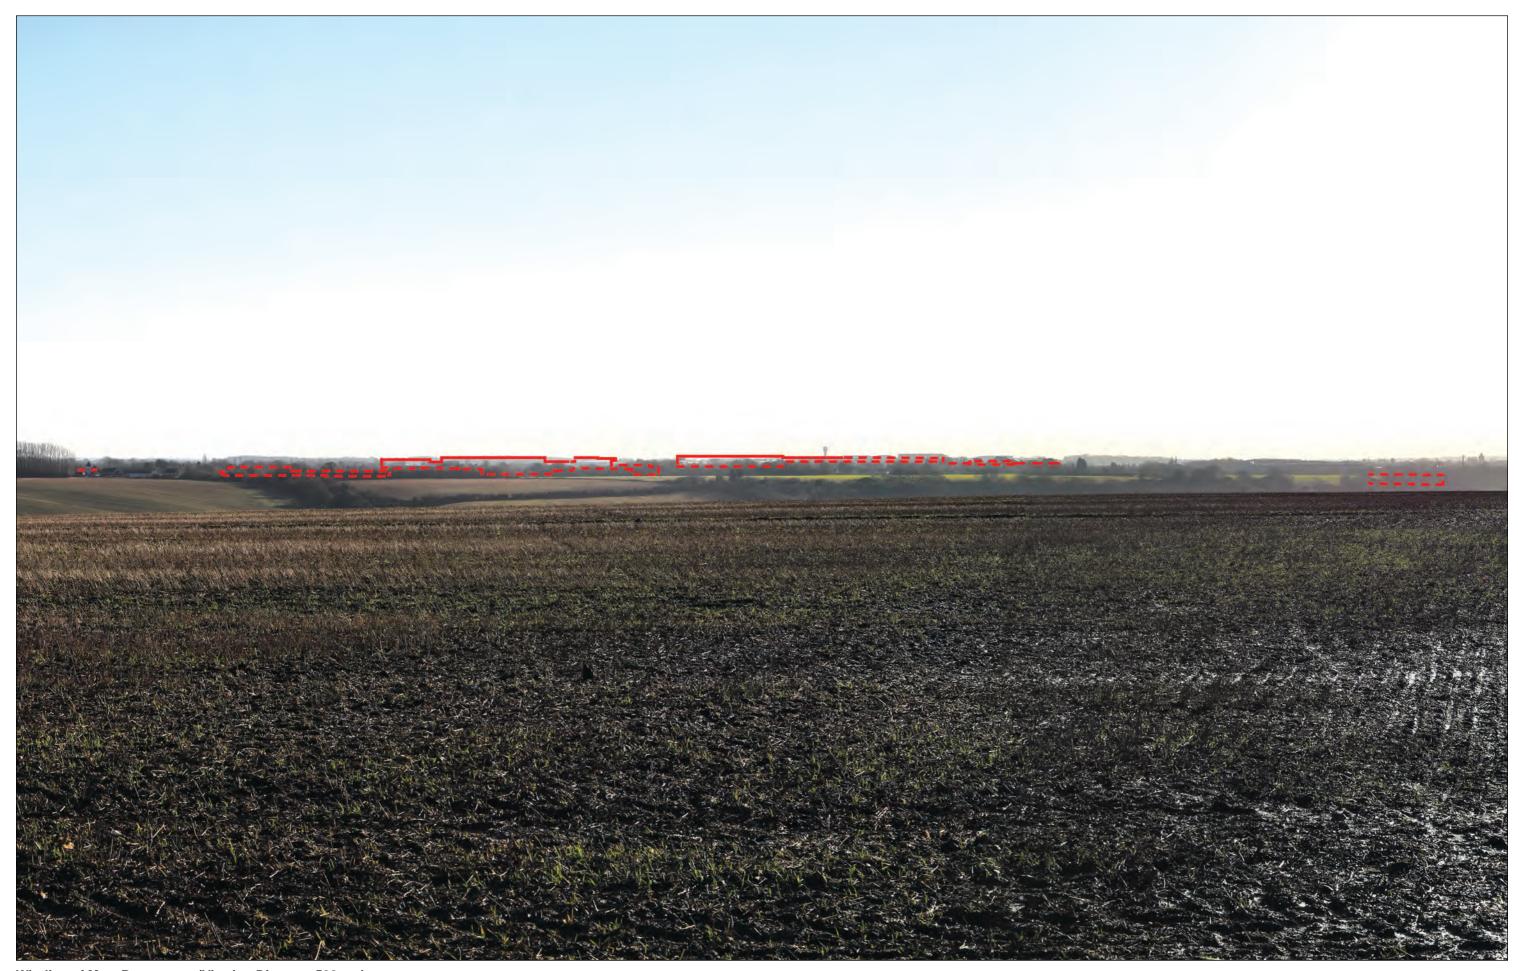

**Existing View** 

Wireline of Max. Parameters (Viewing Distance 300mm)

Wireline of Max. Parameters (Viewing Distance 500mm)