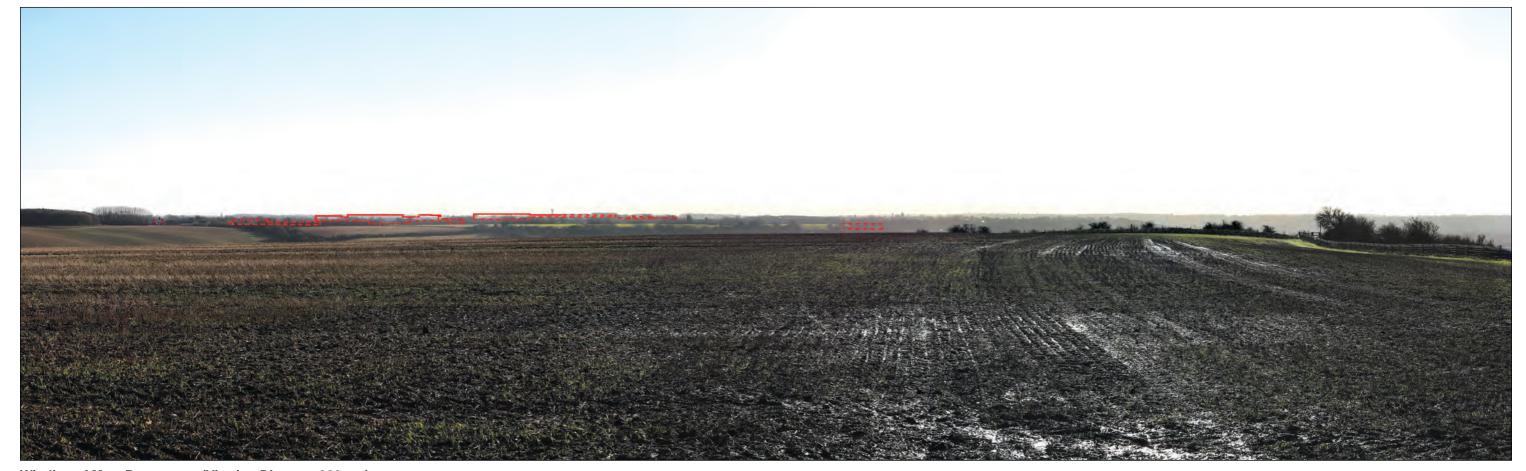

**Existing View** 

Wireline of Max. Parameters (Viewing Distance 300mm)

Wireline of Max. Parameters (Viewing Distance 500mm)

**Existing View** 

Wireline of Max. Parameters (Viewing Distance 300mm)

Wireline of Max. Parameters (Viewing Distance 500mm)