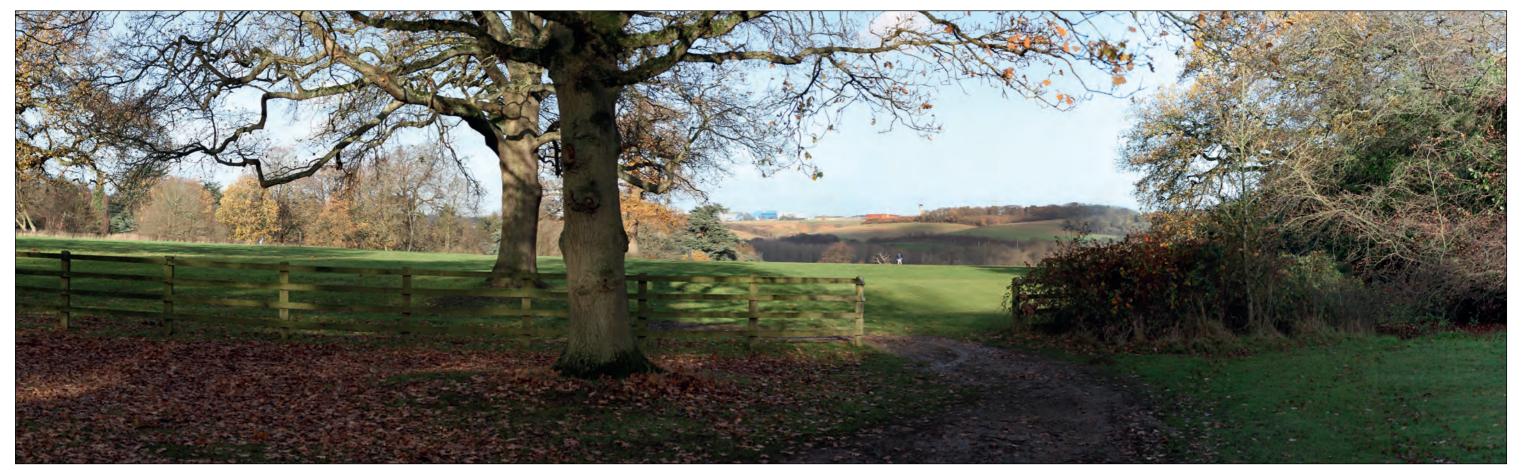

**Existing View** 

Wireline of Max. Parameters (Viewing Distance 300mm)

Wireline of Max. Parameters (Viewing Distance 500mm)