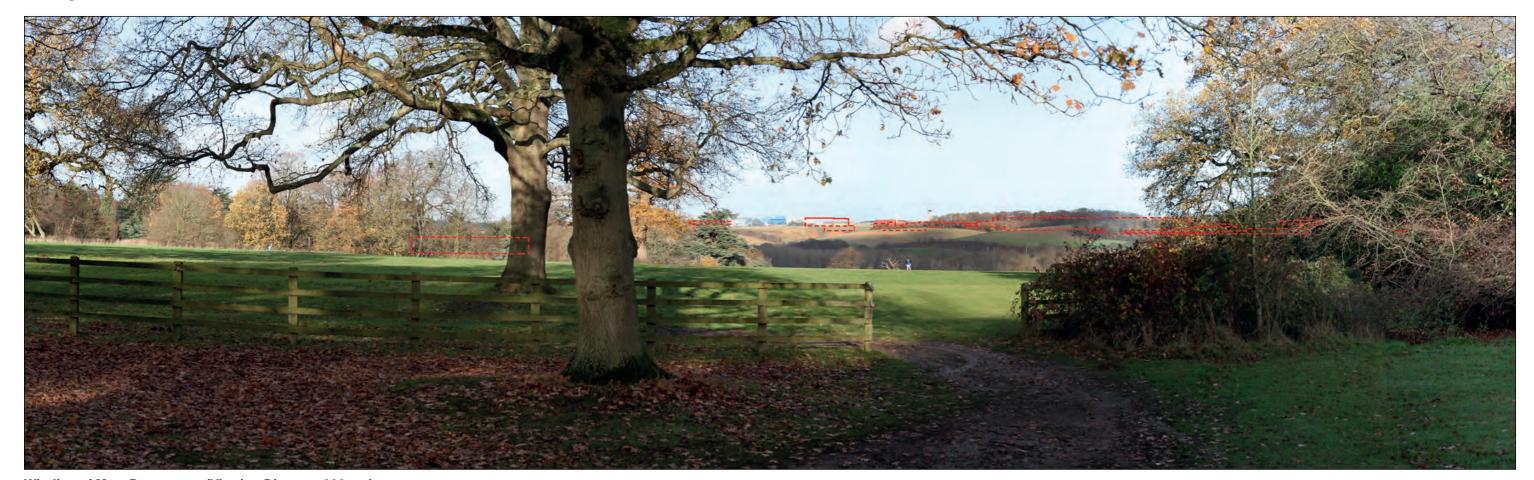

**Existing View** 

Wireline of Max. Parameters (Viewing Distance 300mm)

Wireline of Max. Parameters (Viewing Distance 500mm)

**Existing View** 

Wireline of Max. Parameters (Viewing Distance 300mm)

Wireline of Max. Parameters (Viewing Distance 500mm)