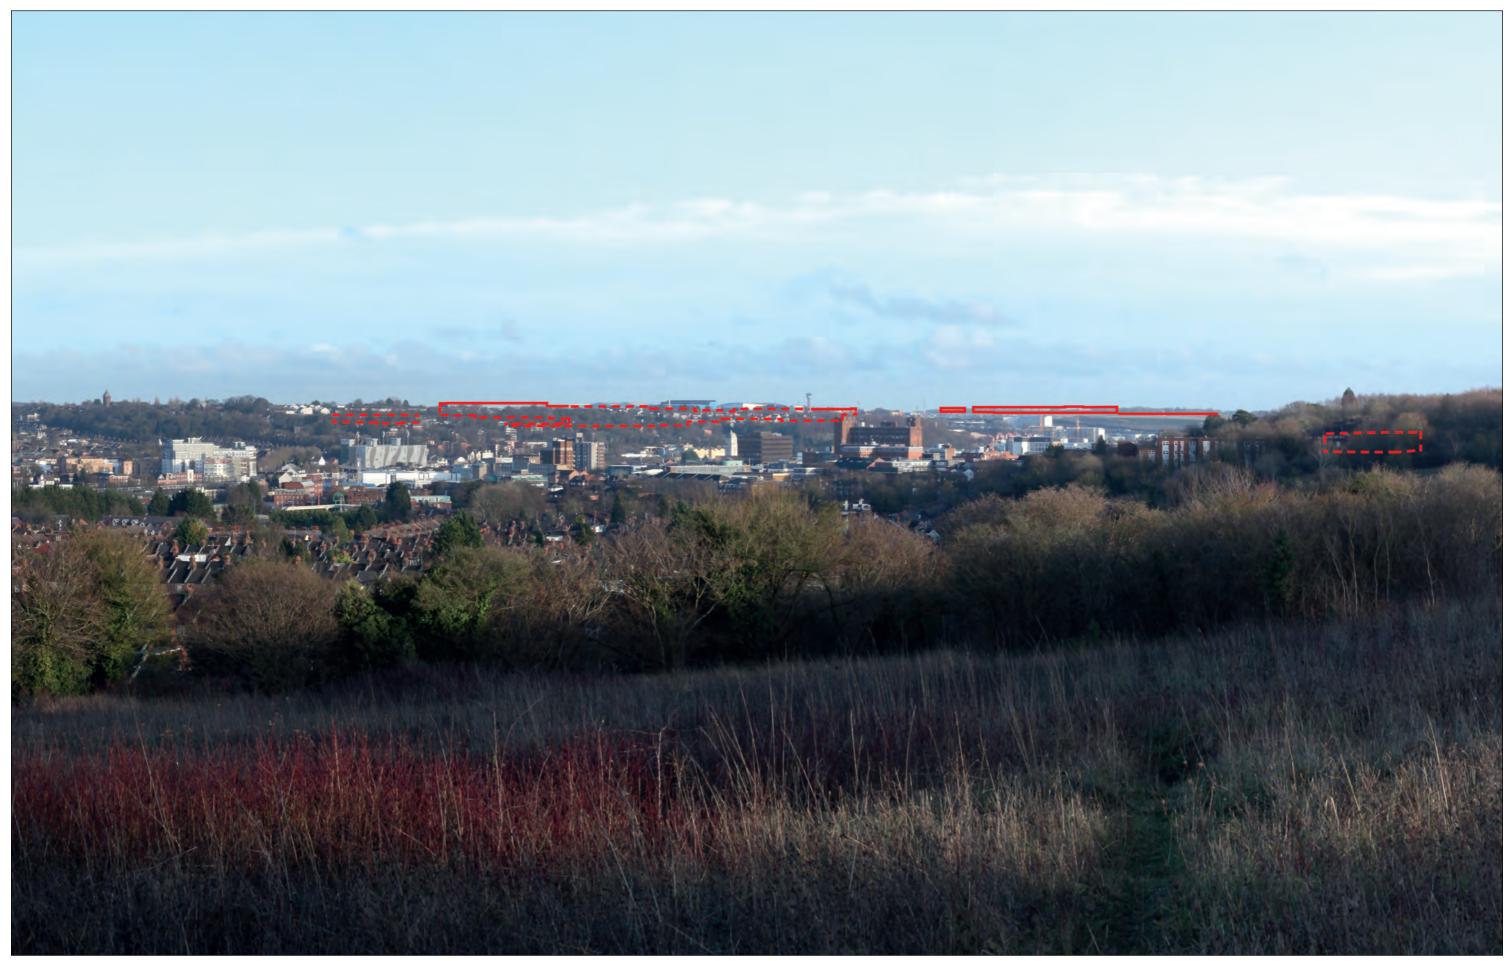

**Existing View** 

Wireline of Max. Parameters (Viewing Distance 300mm)

Wireline of Max. Parameters (Viewing Distance 500mm)

**Existing View** 

Wireline of Max. Parameters (Viewing Distance 300mm)

Wireline of Max. Parameters (Viewing Distance 500mm)