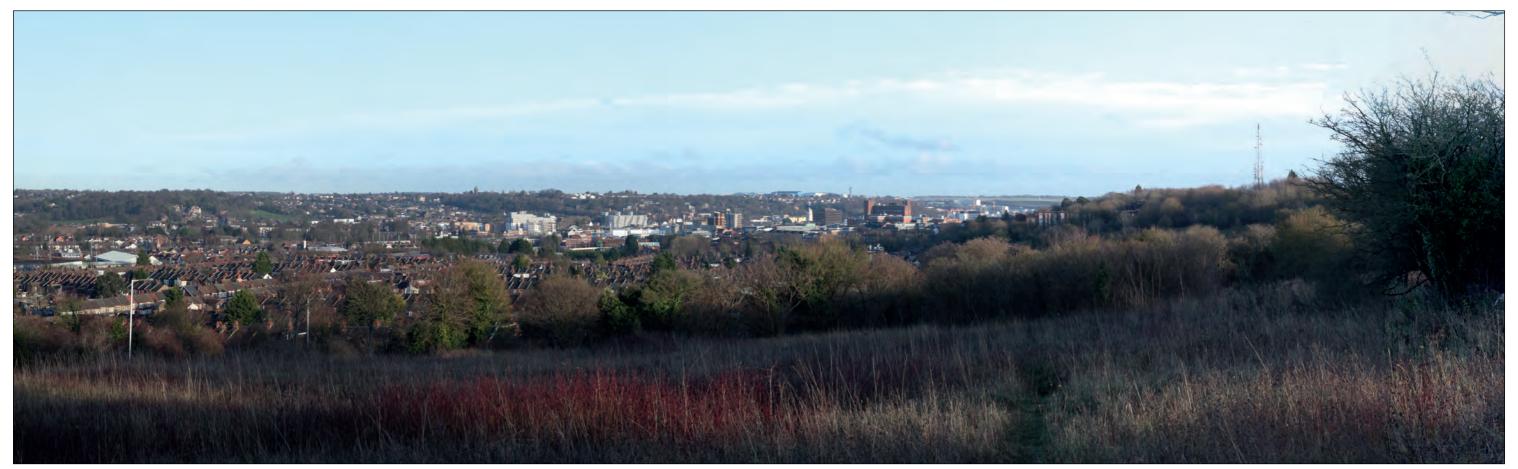

**Existing View** 

Wireline of Max. Parameters (Viewing Distance 300mm)

Wireline of Max. Parameters (Viewing Distance 500mm)