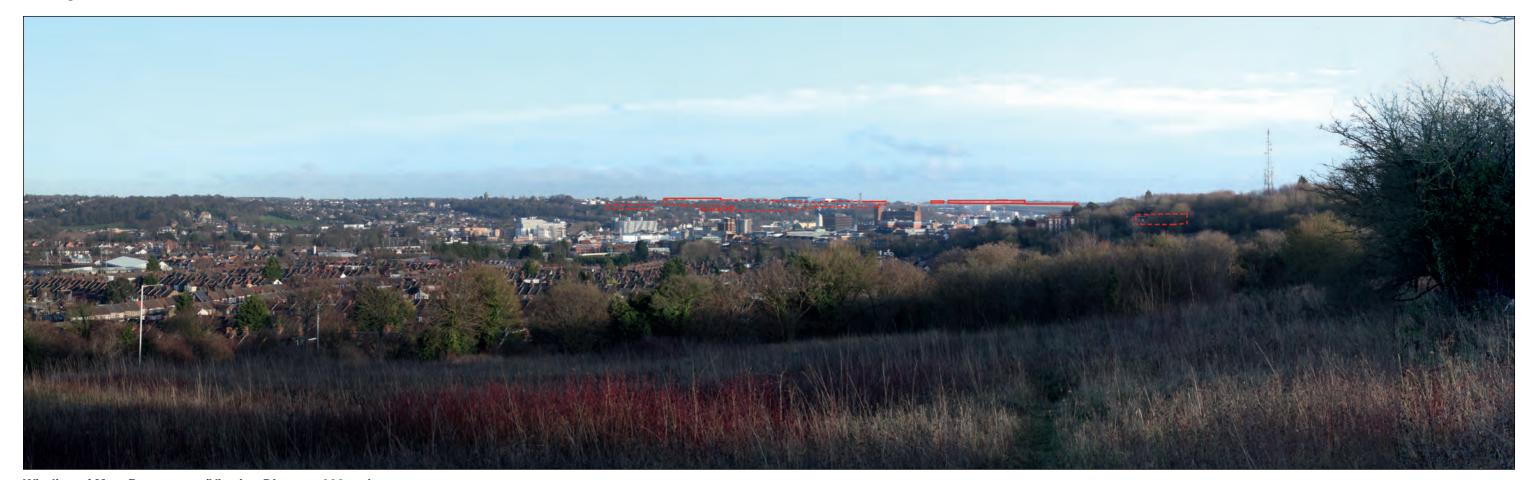

**Existing View** 

Wireline of Max. Parameters (Viewing Distance 300mm)

Wireline of Max. Parameters (Viewing Distance 500mm)