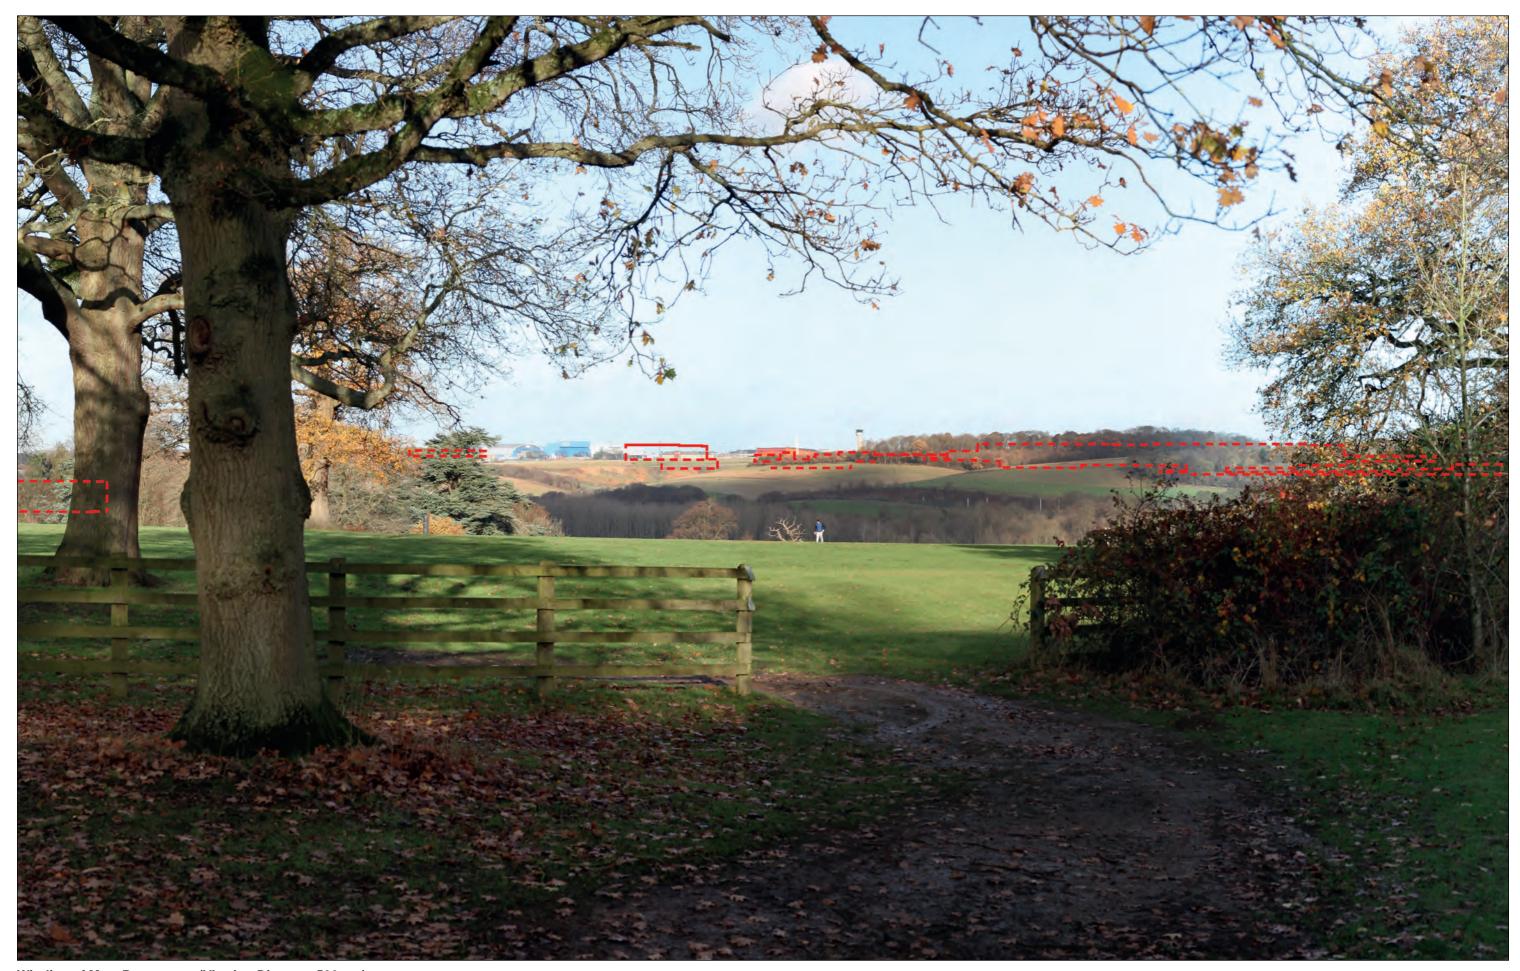

**Existing View** 

Wireline of Max. Parameters (Viewing Distance 300mm)

Wireline of Max. Parameters (Viewing Distance 500mm)

**Existing View** 

Wireline of Max. Parameters (Viewing Distance 300mm)

Wireline of Max. Parameters (Viewing Distance 500mm)