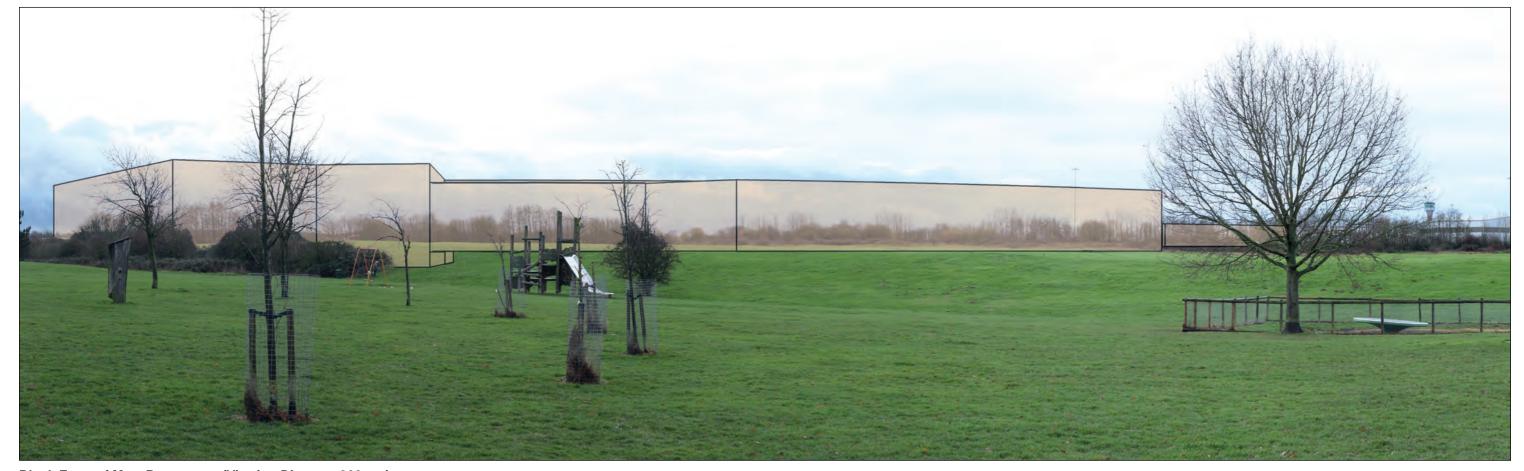

**Existing View** 

**Block Form of Max. Parameters (Viewing Distance 300mm)** 

**Existing View** 

**Block Form of Max. Parameters (Viewing Distance 300mm)** 

**Existing View** 

**Block Form of Max. Parameters (Viewing Distance 300mm)** 

**Existing View** 

**Block Form of Max. Parameters (Viewing Distance 300mm)** 

**Existing View** 

**Block Form of Max. Parameters (Viewing Distance 300mm)** 

**Existing View** 

Wireline of Max. Parameters (Viewing Distance 300mm)