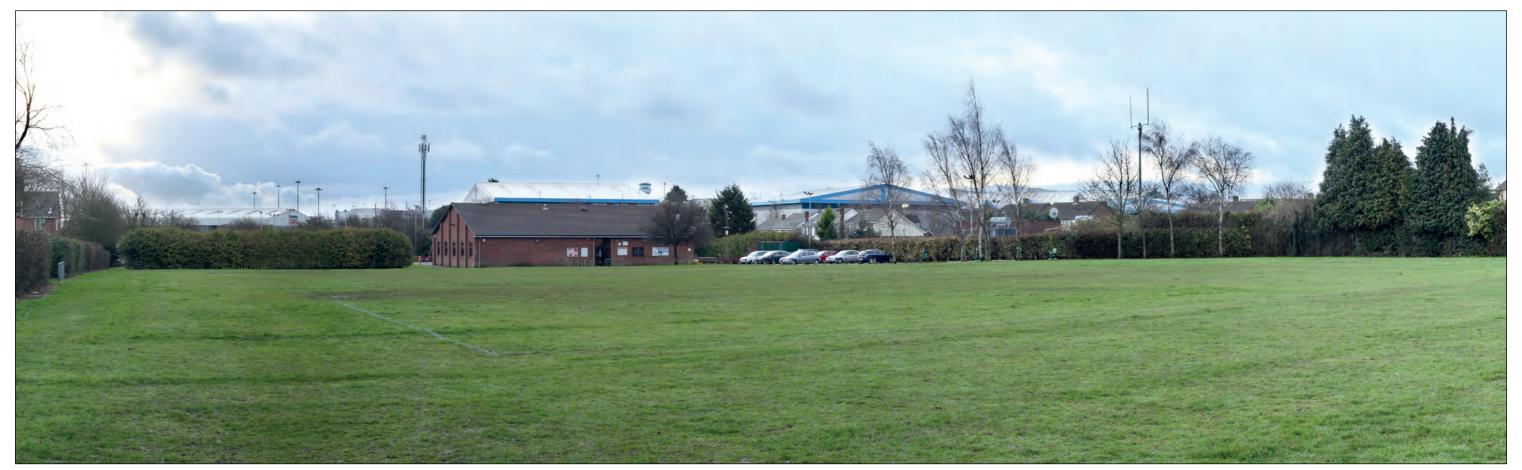

**Existing View** 

**Block Form of Max. Parameters (Viewing Distance 300mm)** 

**Existing View** 

**Block Form of Max. Parameters (Viewing Distance 300mm)** 

**Existing View** 

**Block Form of Max. Parameters (Viewing Distance 300mm)** 

**Existing View** 

**Block Form of Max. Parameters (Viewing Distance 300mm)** 

**Existing View** 

**Block Form of Max. Parameters (Viewing Distance 300mm)** 

**Existing View** 

Wireline of Max. Parameters (Viewing Distance 300mm)