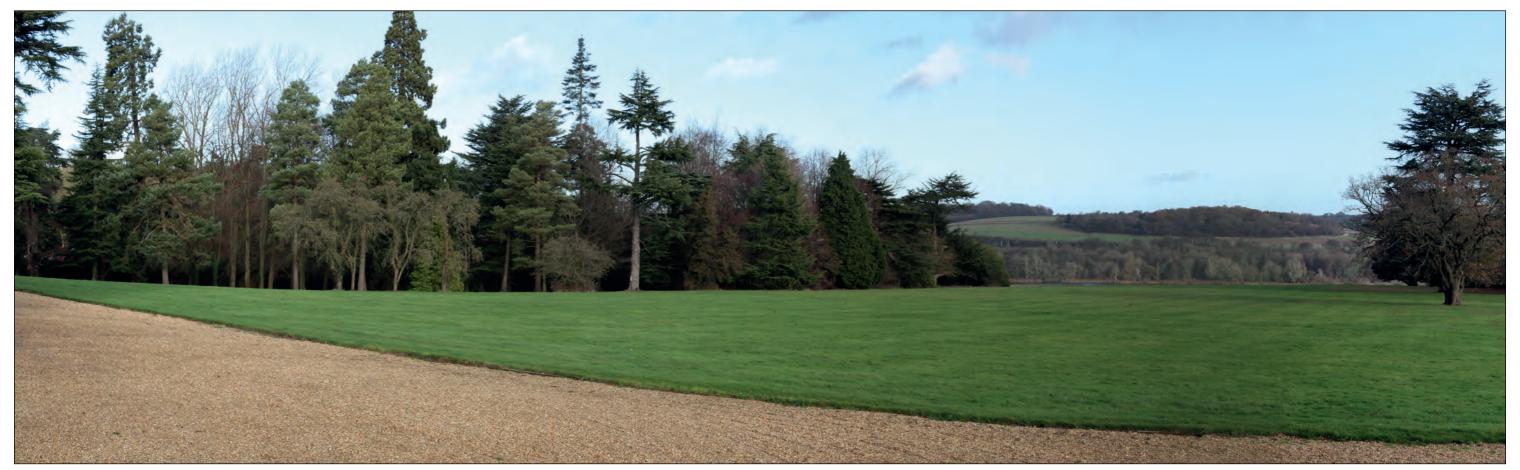

**Existing View** 

**Block Form of Max. Parameters (Viewing Distance 300mm)** 

**Existing View** 

**Block Form of Max. Parameters (Viewing Distance 300mm)** 

**Existing View** 

**Block Form of Max. Parameters (Viewing Distance 300mm)** 