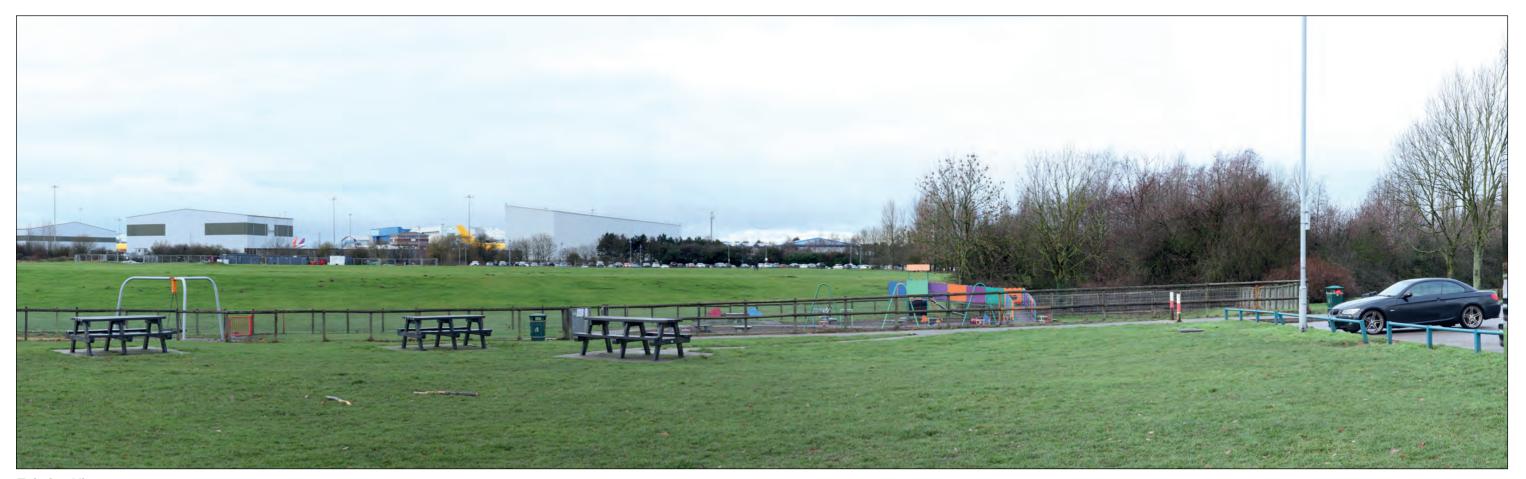

**Existing View** 

**Block Form of Max. Parameters (Viewing Distance 300mm)** 

**Existing View** 

**Block Form of Max. Parameters (Viewing Distance 300mm)** 

**Existing View** 

**Block Form of Max. Parameters (Viewing Distance 300mm)** 

**Existing View** 

**Block Form of Max. Parameters (Viewing Distance 300mm)** 

**Existing View** 

**Block Form of Max. Parameters (Viewing Distance 300mm)** 

**Existing View** 

Wireline of Max. Parameters (Viewing Distance 300mm)