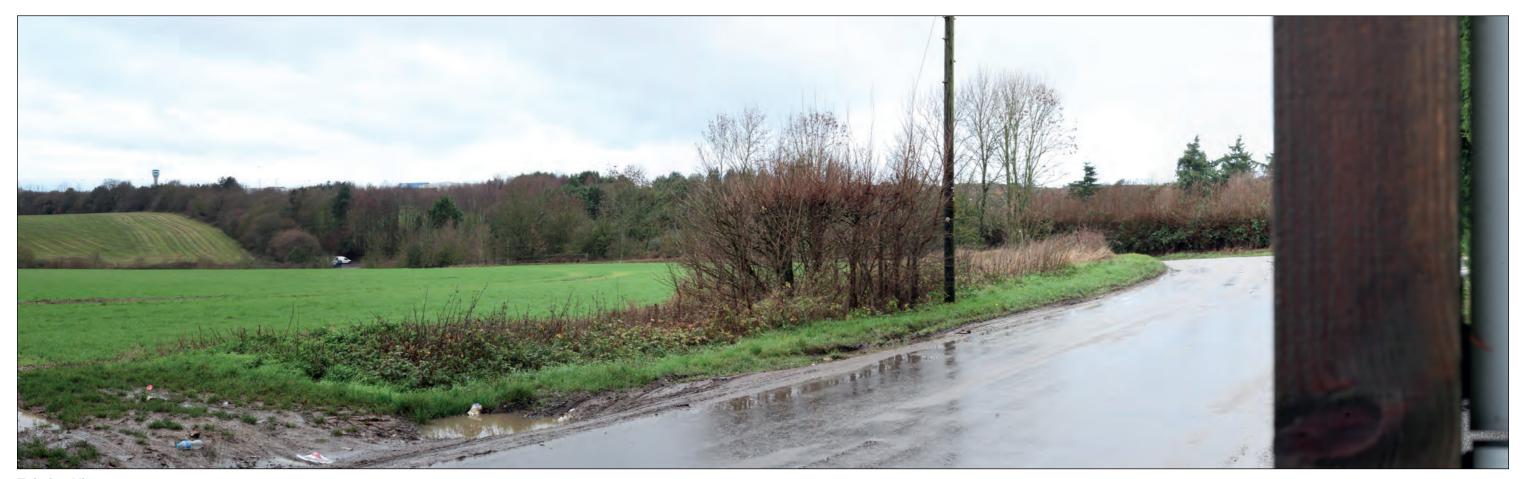

**Existing View** 

**Block Form of Max. Parameters (Viewing Distance 300mm)** 

**Existing View** 

**Block Form of Max. Parameters (Viewing Distance 300mm)** 

**Existing View** 

**Block Form of Max. Parameters (Viewing Distance 300mm)** 