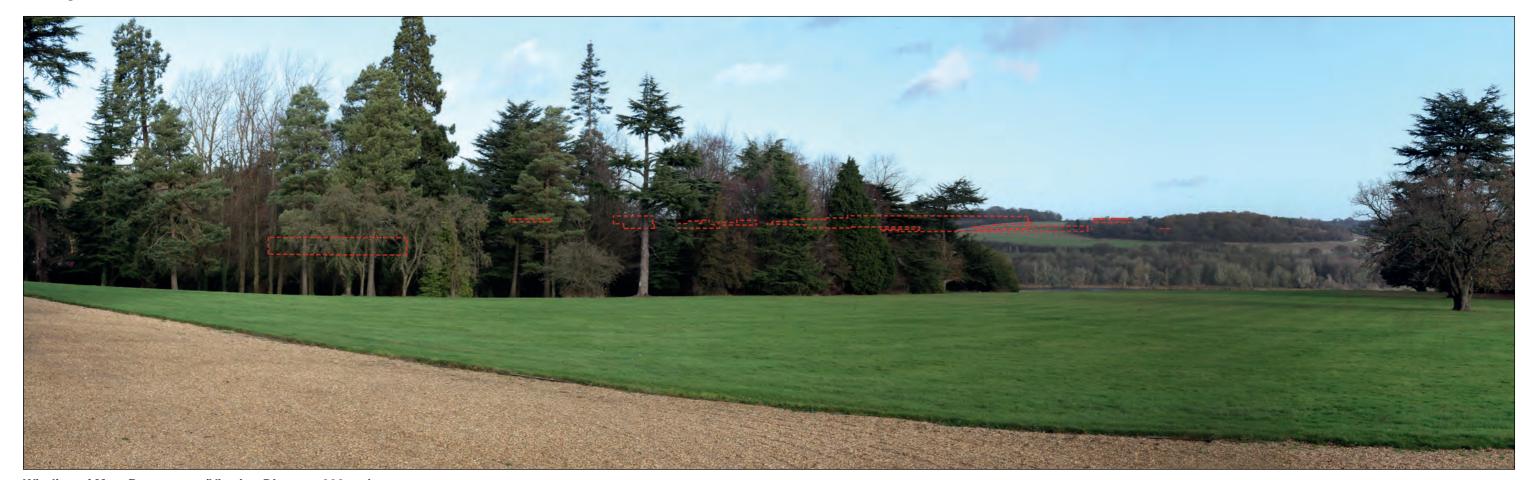

**Existing View** 

**Block Form of Max. Parameters (Viewing Distance 300mm)** 

**Existing View** 

**Block Form of Max. Parameters (Viewing Distance 300mm)** 

**Existing View** 

Wireline of Max. Parameters (Viewing Distance 300mm)