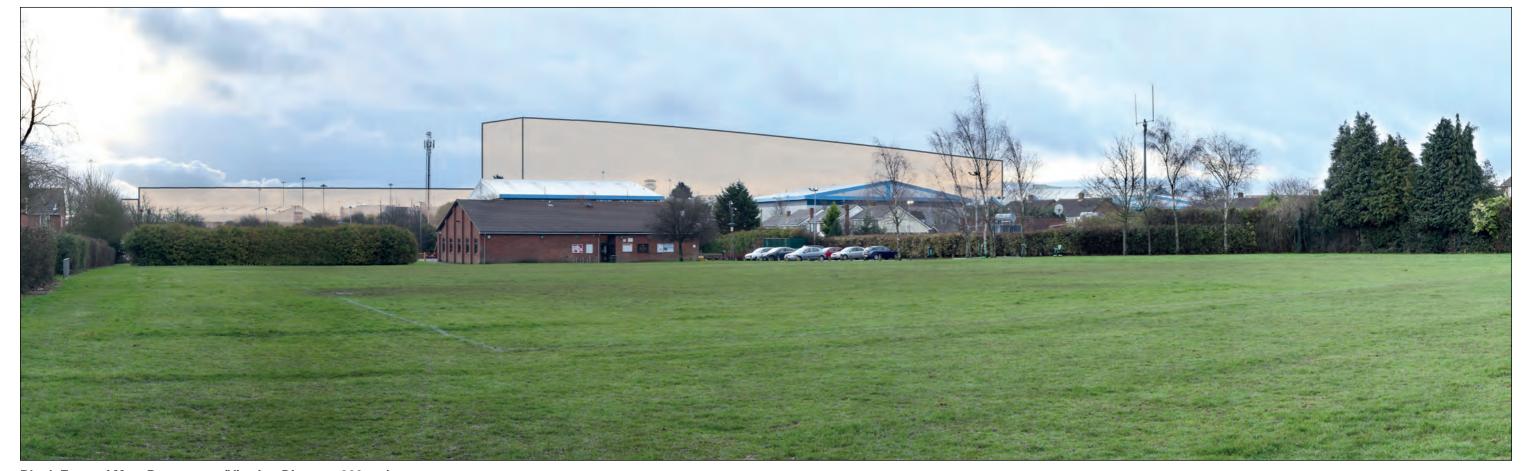

**Existing View** 

**Block Form of Max. Parameters (Viewing Distance 300mm)** 

**Existing View** 

**Block Form of Max. Parameters (Viewing Distance 300mm)** 

**Existing View** 

**Block Form of Max. Parameters (Viewing Distance 300mm)** 