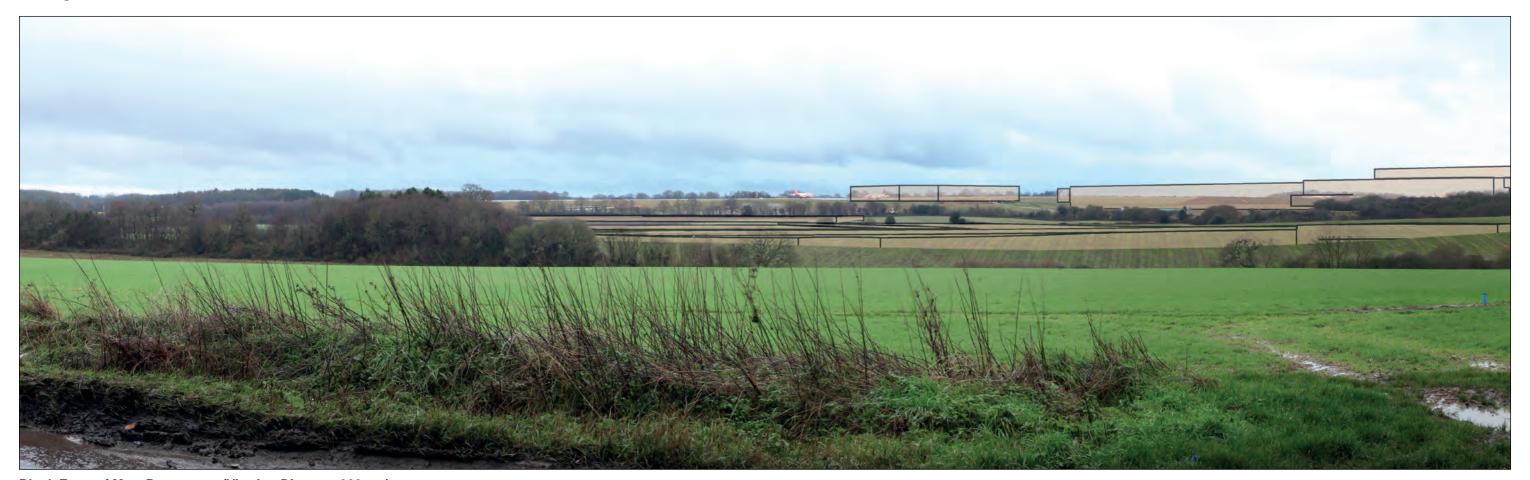

**Existing View** 

**Block Form of Max. Parameters (Viewing Distance 300mm)** 

**Existing View** 

**Block Form of Max. Parameters (Viewing Distance 300mm)** 

**Existing View** 

Wireline of Max. Parameters (Viewing Distance 300mm)