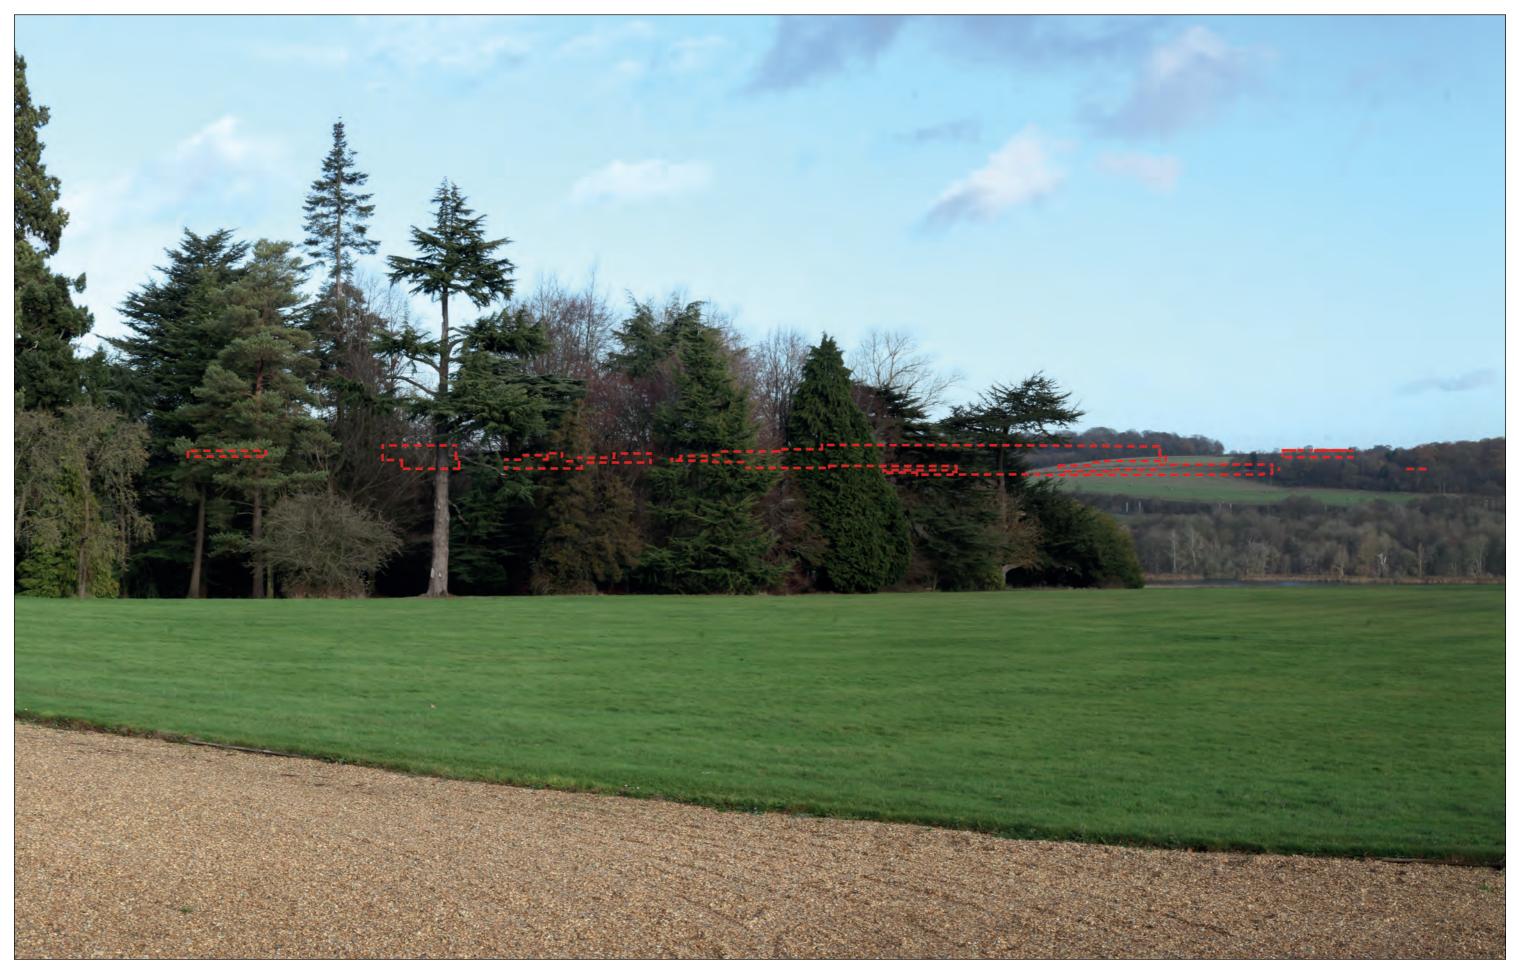

Wireline of Max. Parameters (Viewing Distance 500mm)

**Existing View** 

Wireline of Max. Parameters (Viewing Distance 300mm)

Wireline of Max. Parameters (Viewing Distance 500mm)