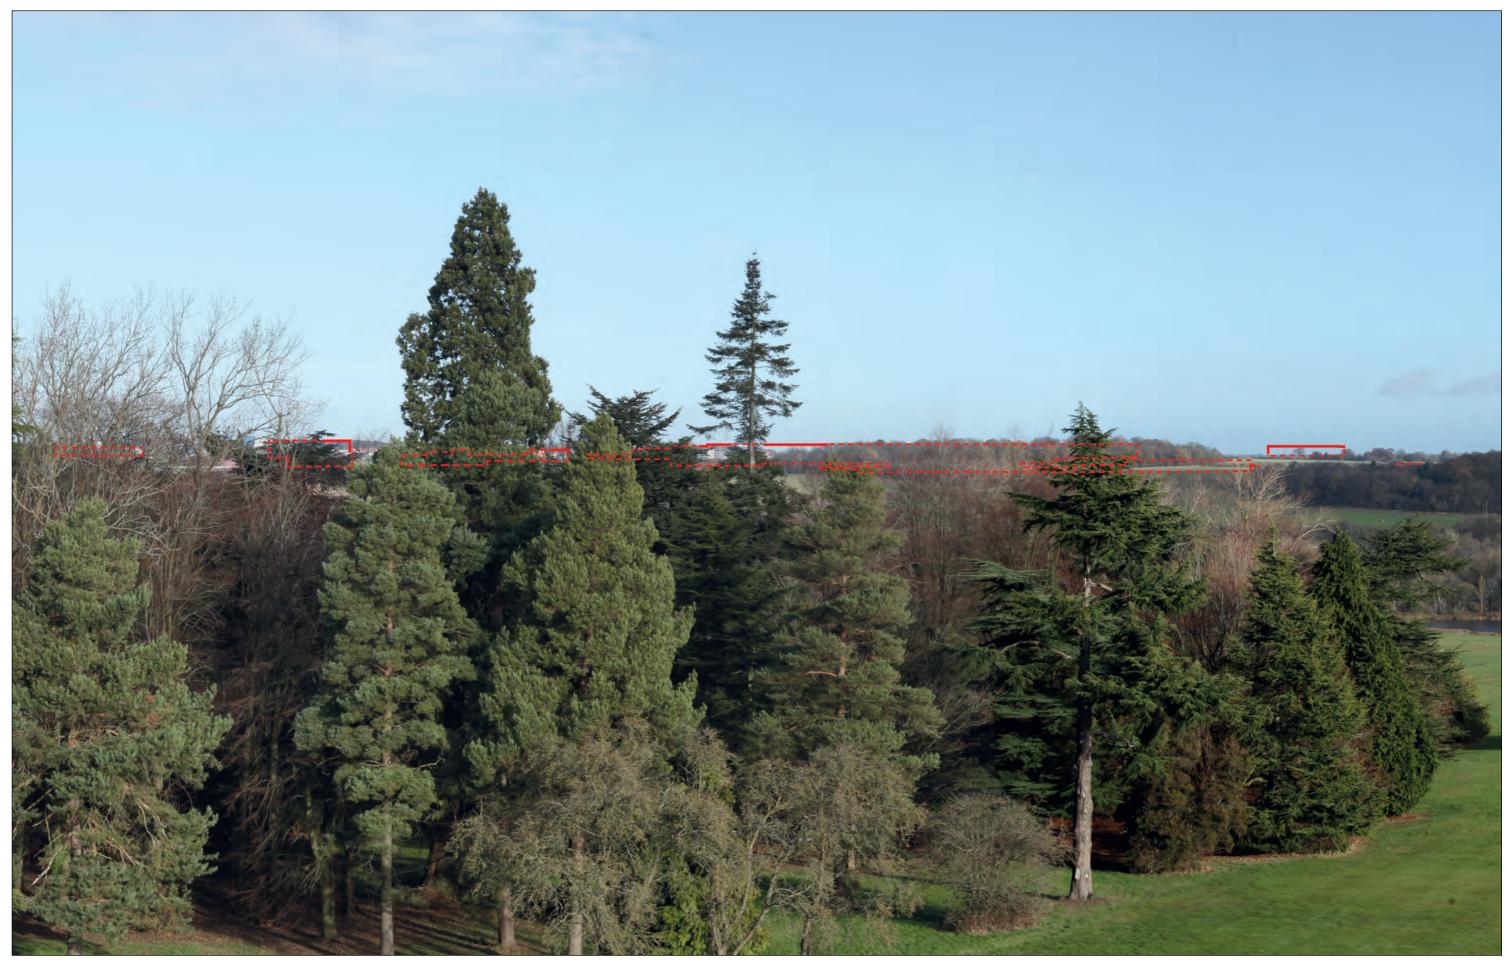

Wireline of Max. Parameters (Viewing Distance 500mm)

**Existing View** 

Wireline of Max. Parameters (Viewing Distance 300mm)

Wireline of Max. Parameters (Viewing Distance 500mm)