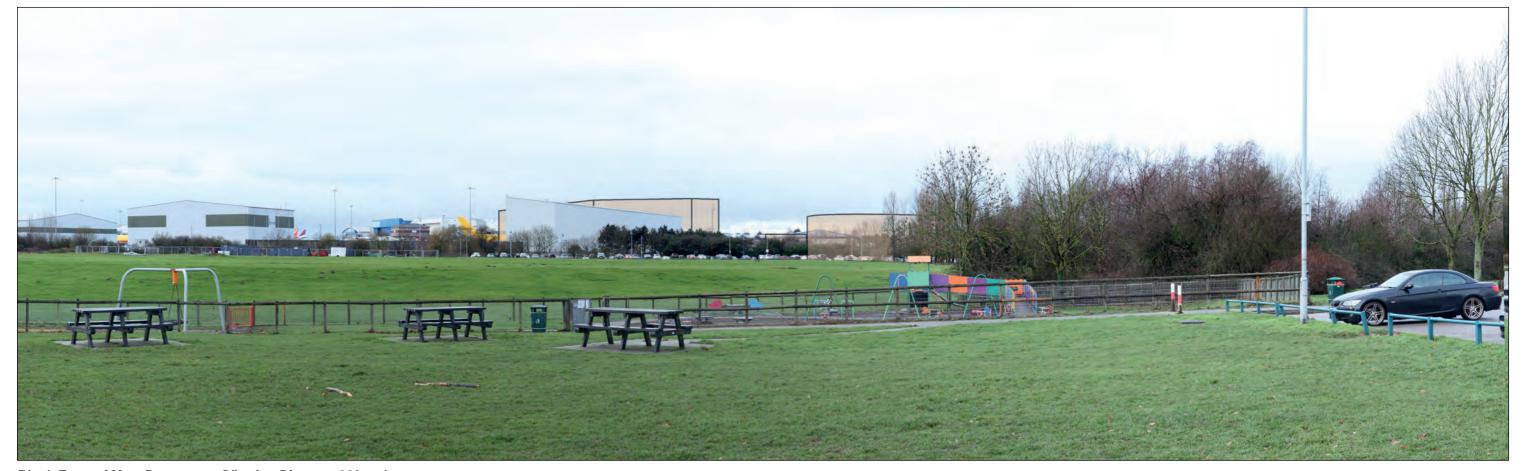

**Existing View** 

**Block Form of Max. Parameters (Viewing Distance 300mm)** 

**Existing View** 

**Block Form of Max. Parameters (Viewing Distance 300mm)** 

**Existing View** 

**Block Form of Max. Parameters (Viewing Distance 300mm)** 

**Existing View** 

**Block Form of Max. Parameters (Viewing Distance 300mm)** 

**Existing View** 

**Block Form of Max. Parameters (Viewing Distance 300mm)** 

**Existing View** 

Wireline of Max. Parameters (Viewing Distance 300mm)