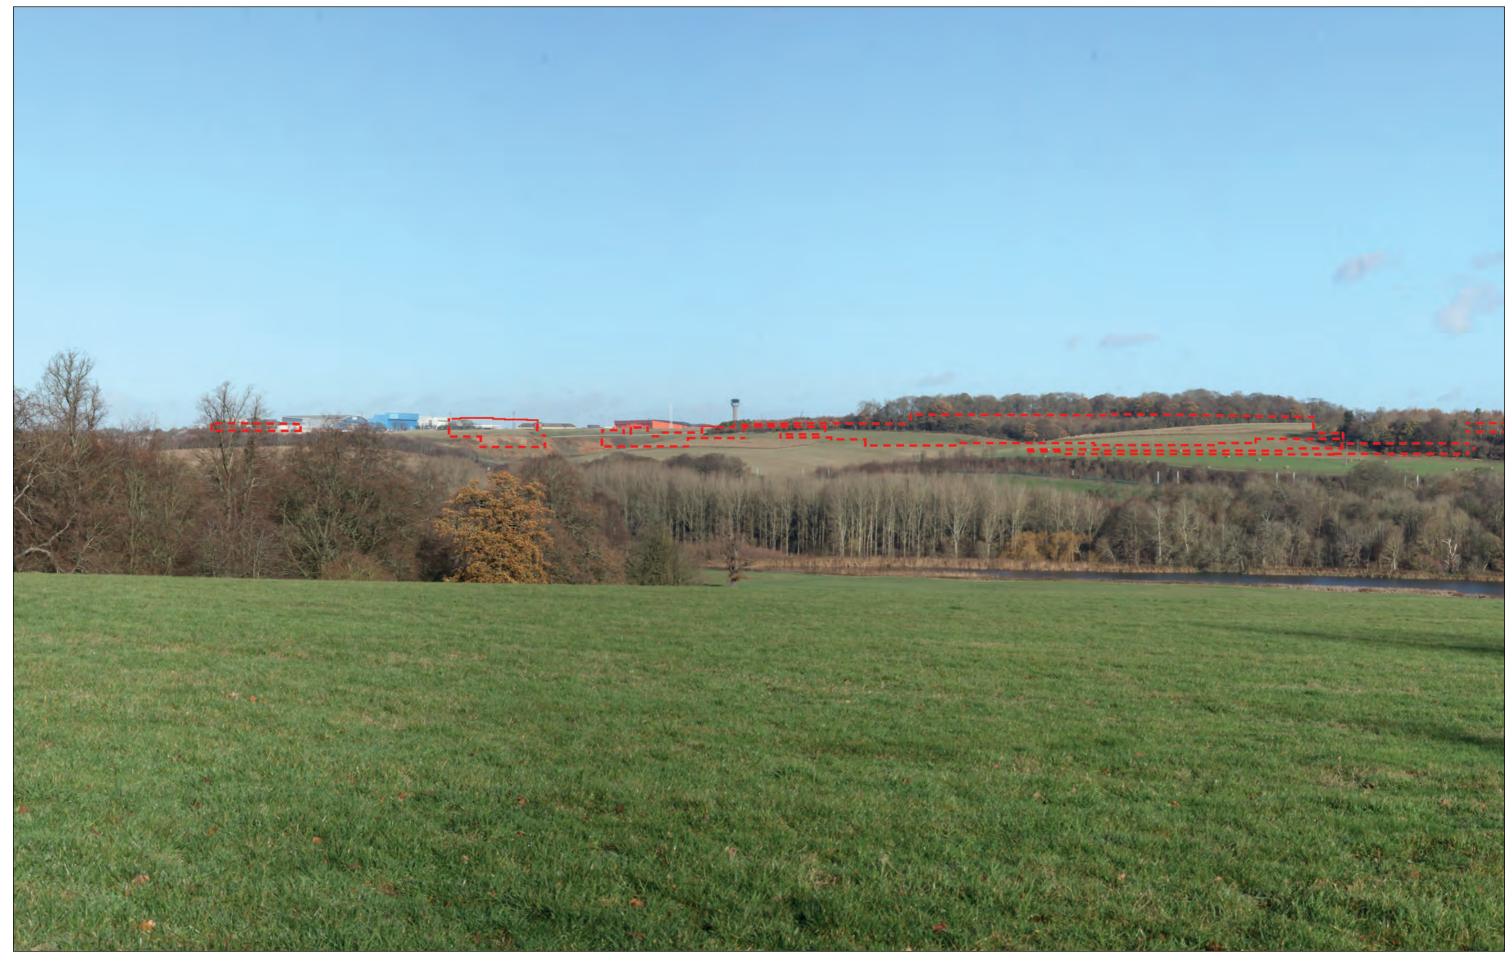

Wireline of Max. Parameters (Viewing Distance 500mm)

**Existing View** 

Wireline of Max. Parameters (Viewing Distance 300mm)

Wireline of Max. Parameters (Viewing Distance 500mm)

**Existing View** 

Wireline of Max. Parameters (Viewing Distance 300mm)