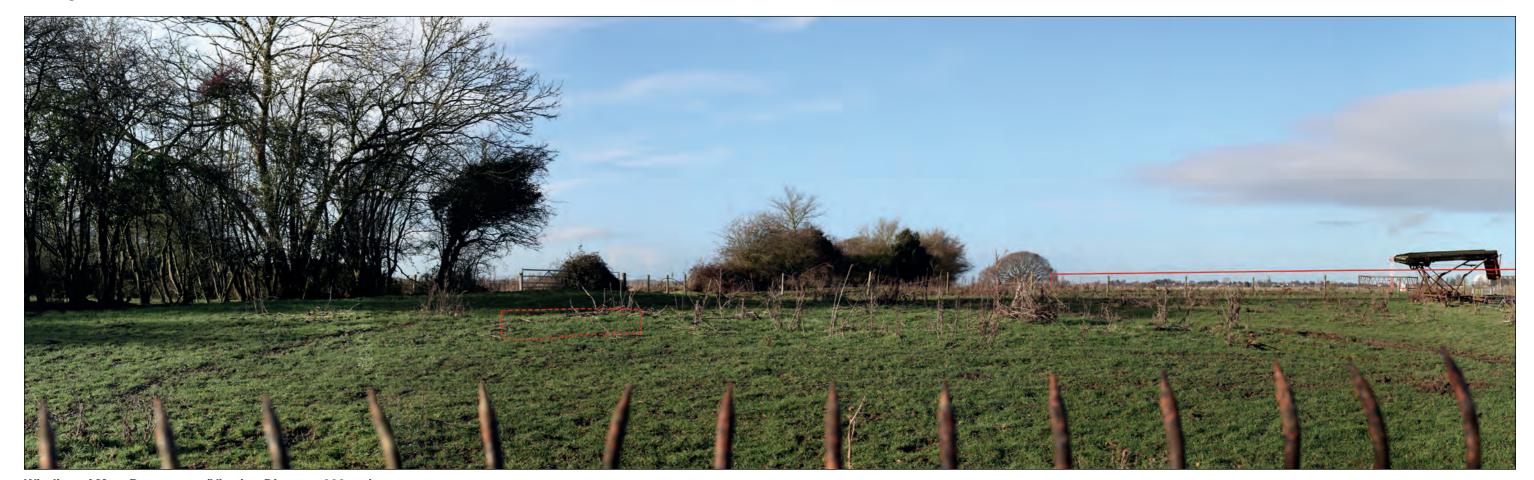

**Existing View** 

**Block Form of Max. Parameters (Viewing Distance 300mm)** 

**Block Form of Max. Parameters (Viewing Distance 500mm)** 

**Existing View** 

Wireline of Max. Parameters (Viewing Distance 300mm)