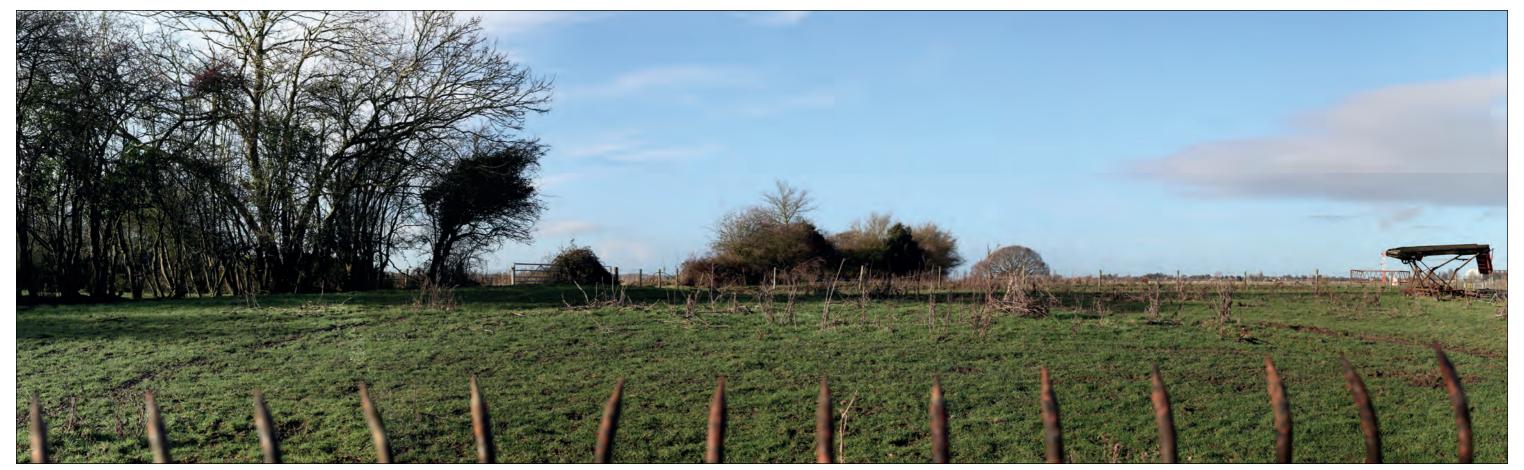

**Existing View** 

**Block Form of Max. Parameters (Viewing Distance 300mm)** 

**Block Form of Max. Parameters (Viewing Distance 500mm)** 

**Existing View** 

Wireline of Max. Parameters (Viewing Distance 300mm)