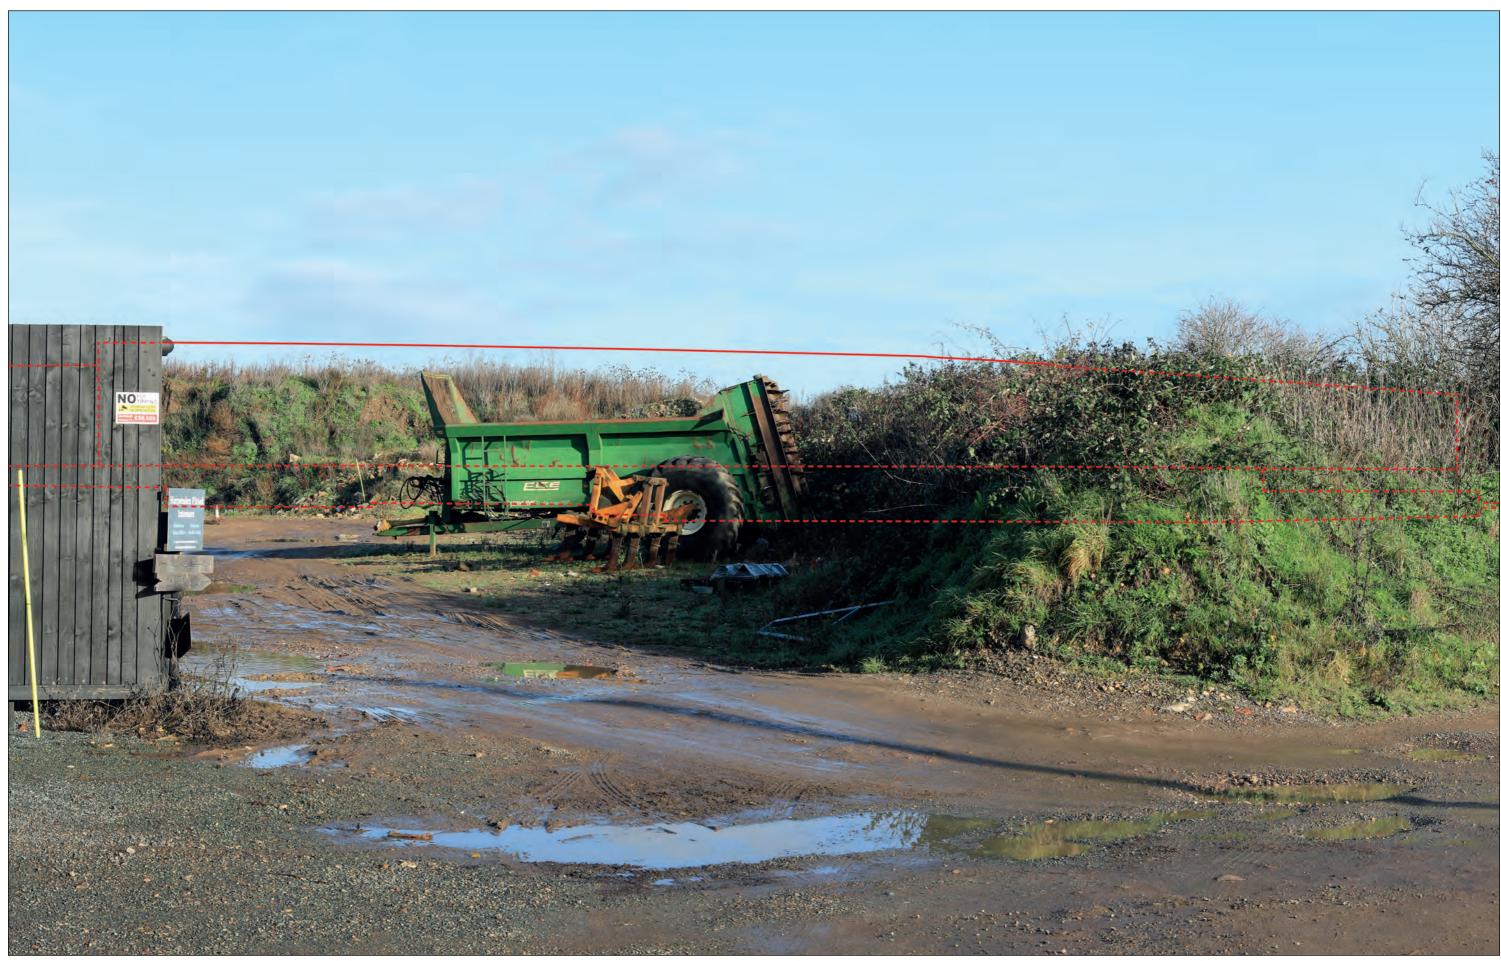

**Existing View** 

**Block Form of Max. Parameters (Viewing Distance 300mm)** 

**Block Form of Max. Parameters (Viewing Distance 500mm)** 

**Existing View** 

Wireline of Max. Parameters (Viewing Distance 300mm)