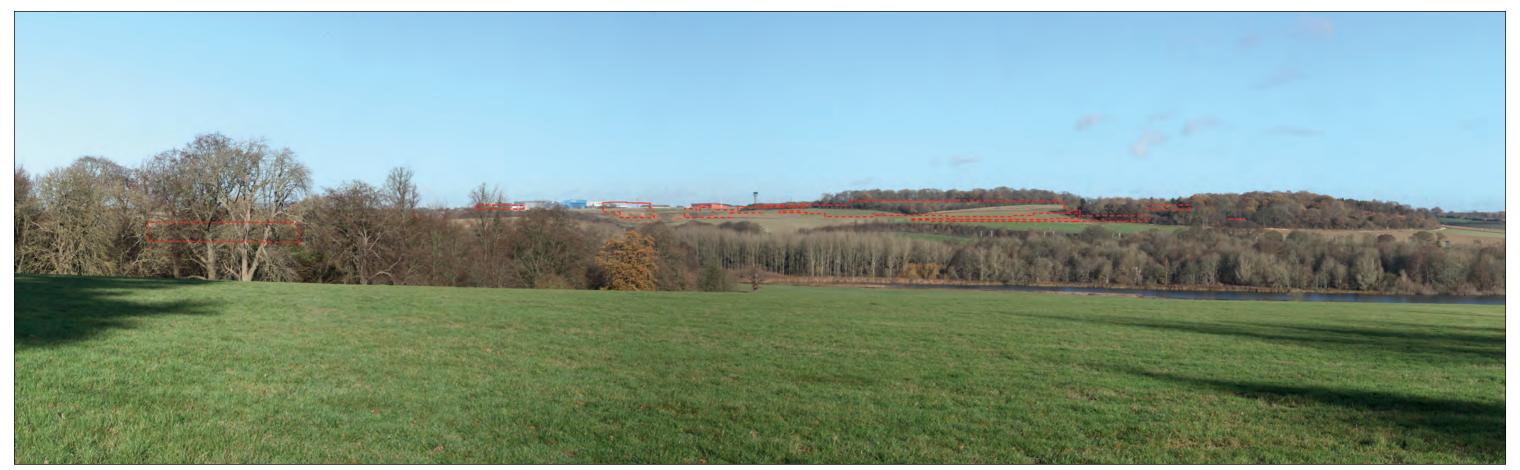

**Existing View** 

**Block Form of Max. Parameters (Viewing Distance 300mm)** 

**Block Form of Max. Parameters (Viewing Distance 500mm)** 

**Existing View** 

Wireline of Max. Parameters (Viewing Distance 300mm)