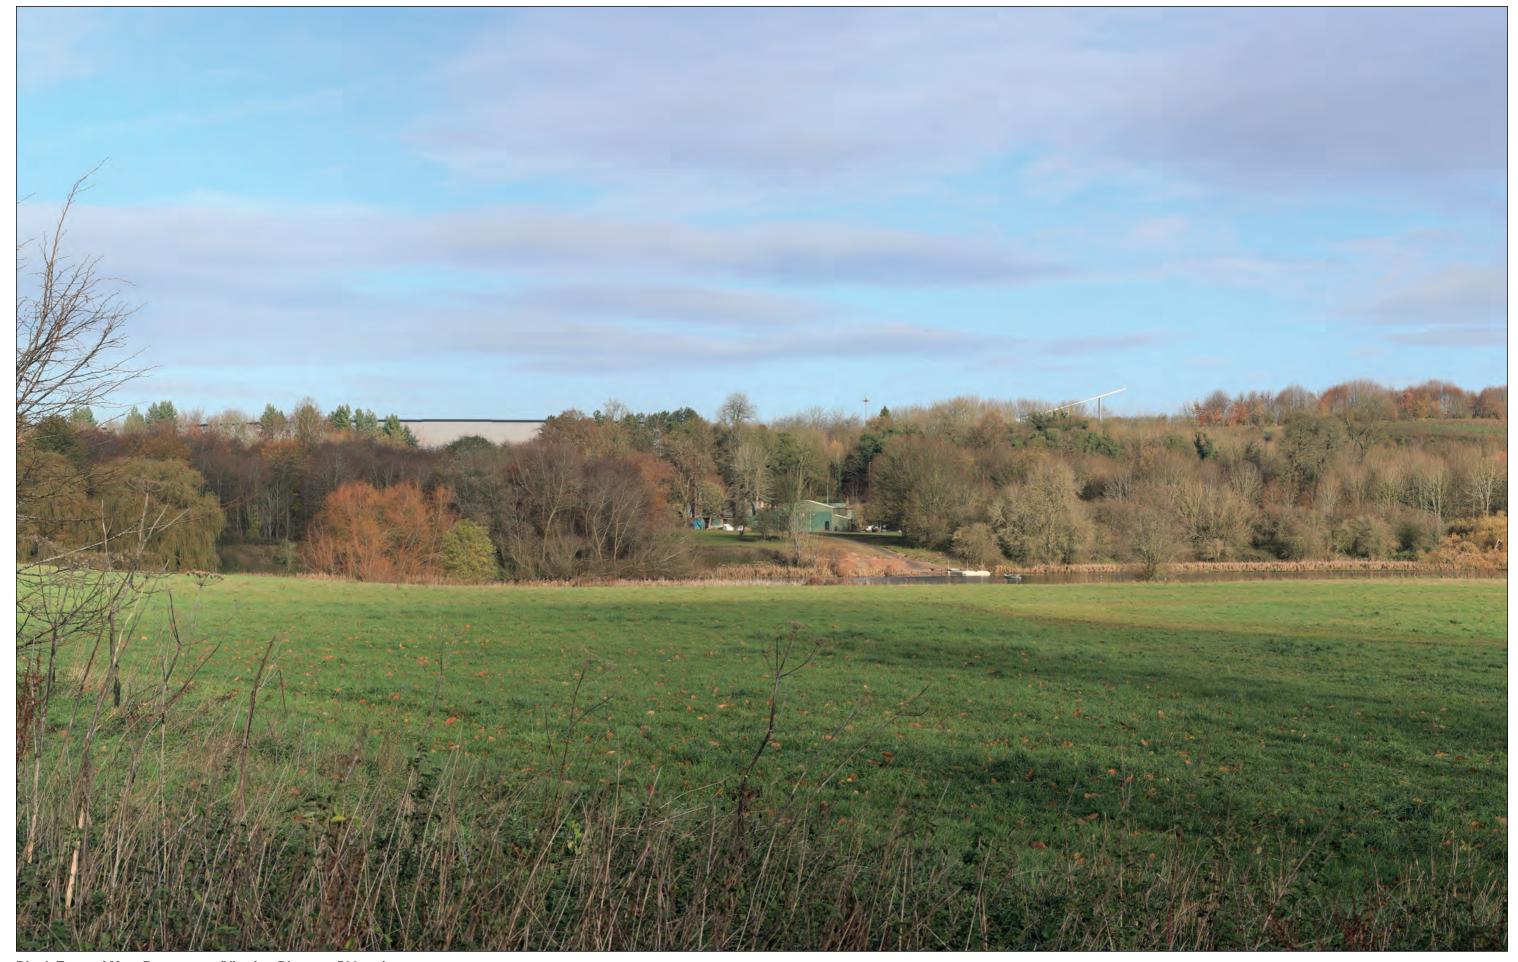

Wireline of Max. Parameters (Viewing Distance 500mm)

**Existing View** 

Wireline of Max. Parameters (Viewing Distance 300mm)

Wireline of Max. Parameters (Viewing Distance 500mm)

**Existing View** 

Wireline of Max. Parameters (Viewing Distance 300mm)