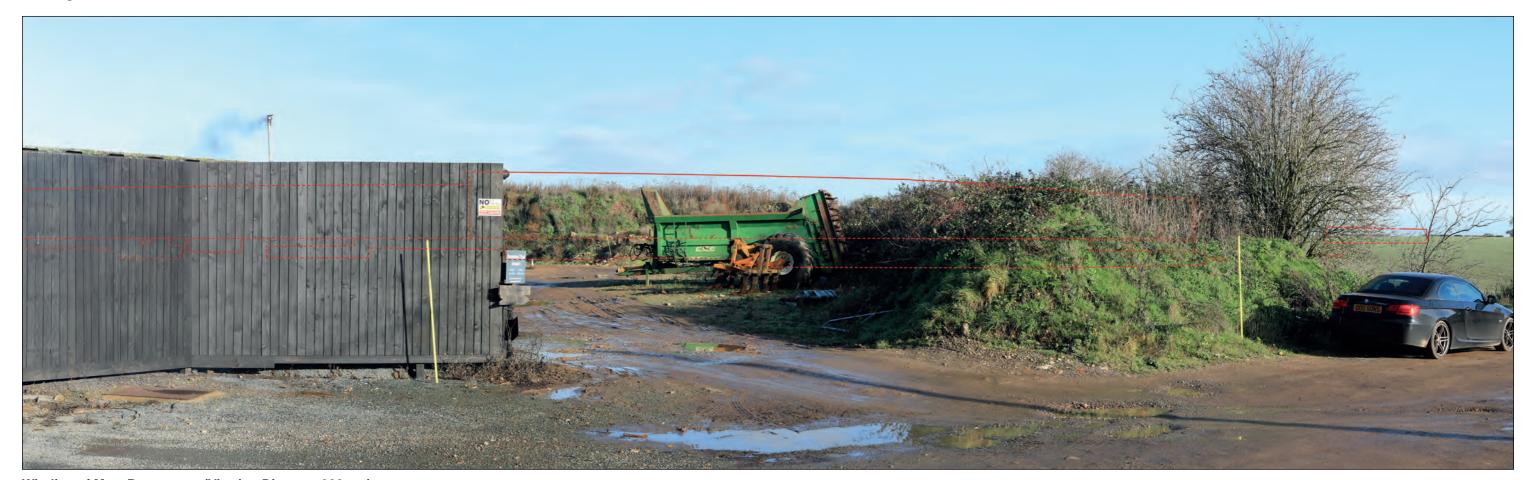

**Existing View** 

Wireline of Max. Parameters (Viewing Distance 300mm)

**Existing View** 

Wireline of Max. Parameters (Viewing Distance 300mm)

**Existing View** 

Wireline of Max. Parameters (Viewing Distance 300mm)