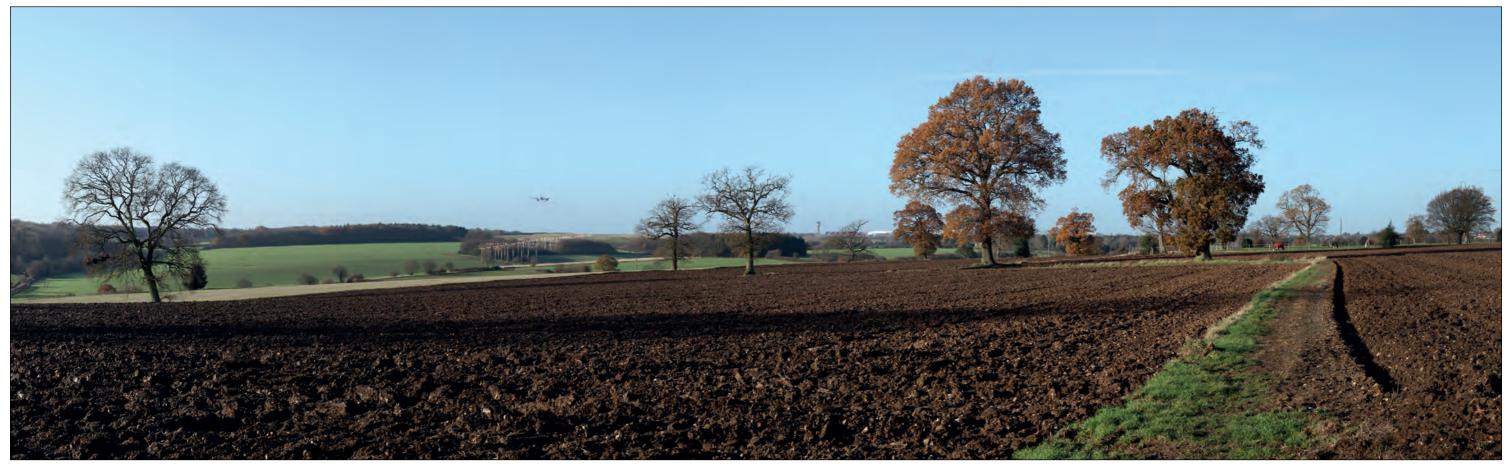

**Existing View** 

Wireline of Max. Parameters (Viewing Distance 300mm)

Wireline of Max. Parameters (Viewing Distance 500mm)