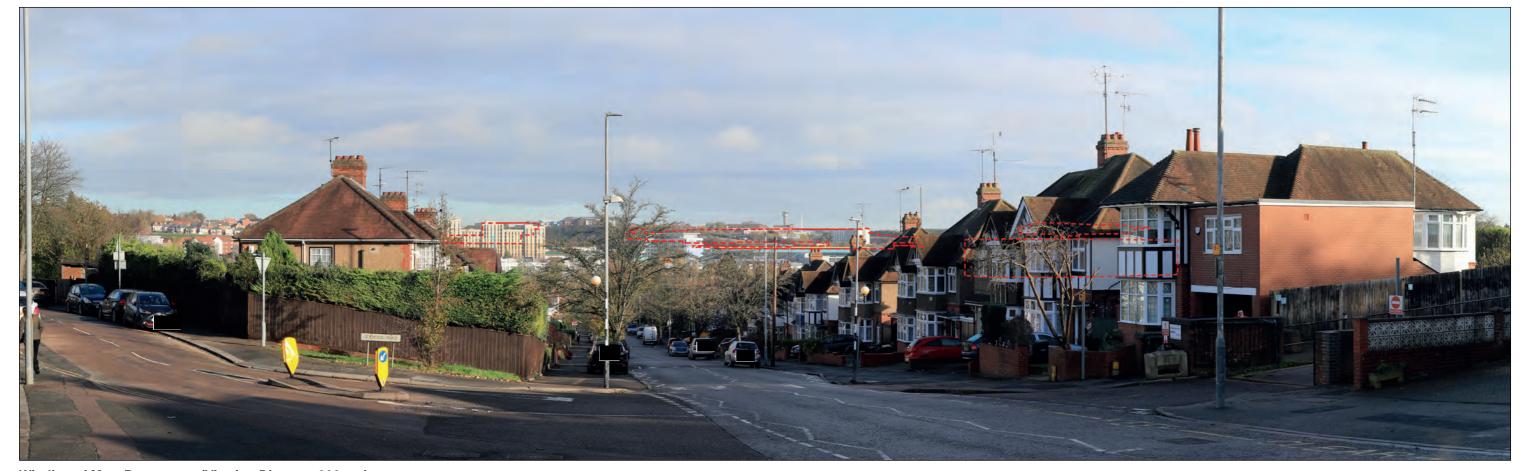

**Existing View** 

**Block Form of Max. Parameters (Viewing Distance 300mm)** 

**Existing View** 

**Block Form of Max. Parameters (Viewing Distance 300mm)** 

**Existing View** 

**Block Form of Max. Parameters (Viewing Distance 300mm)** 