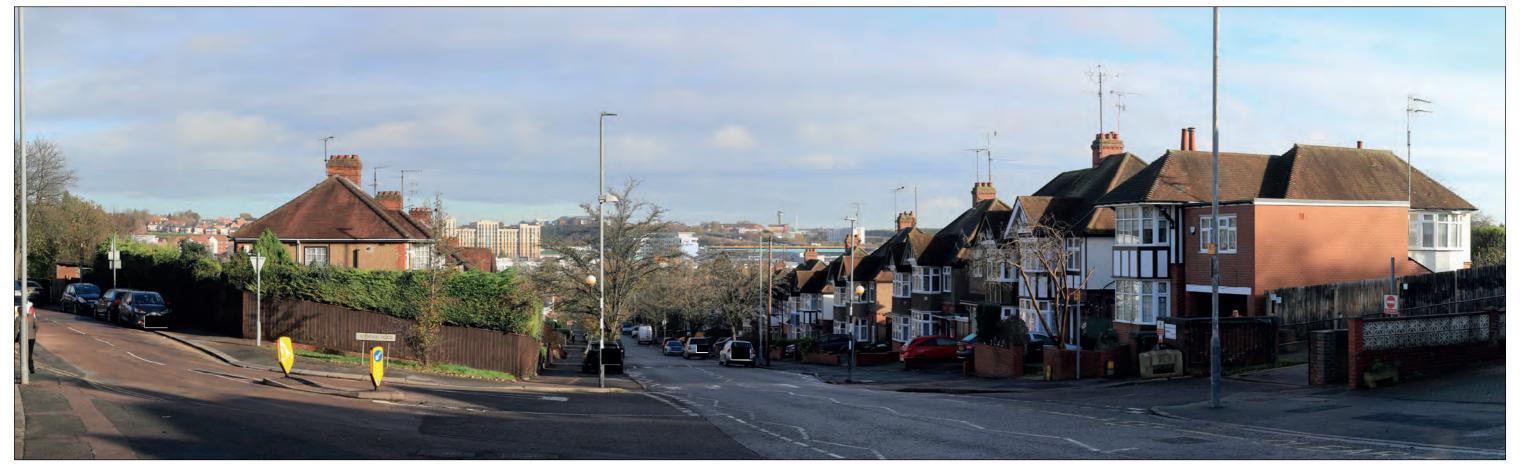

**Existing View** 

**Block Form of Max. Parameters (Viewing Distance 300mm)** 

**Existing View** 

**Block Form of Max. Parameters (Viewing Distance 300mm)** 

**Existing View** 

**Block Form of Max. Parameters (Viewing Distance 300mm)** 