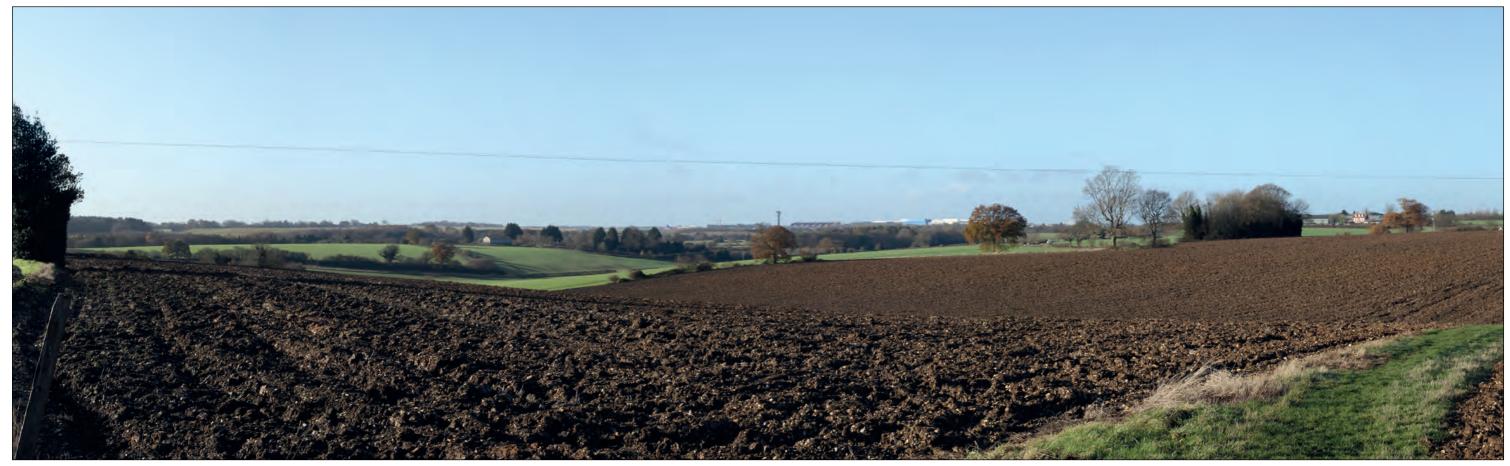

**Existing View** 

**Block Form of Max. Parameters (Viewing Distance 300mm)** 

**Existing View** 

**Block Form of Max. Parameters (Viewing Distance 300mm)** 

**Existing View** 

**Block Form of Max. Parameters (Viewing Distance 300mm)** 