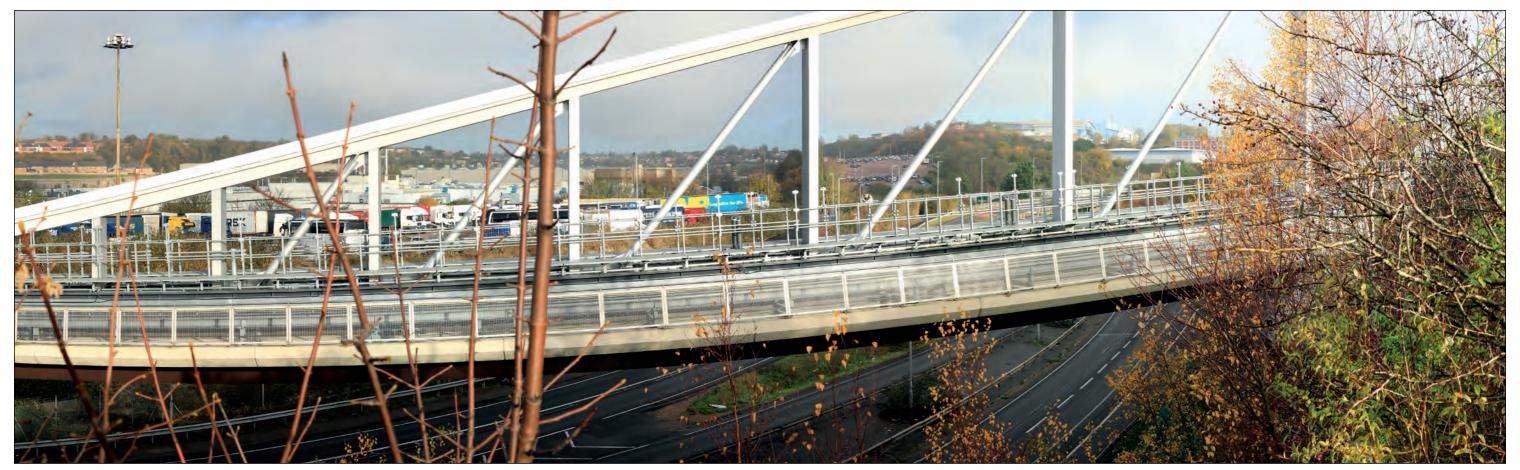

**Existing View** 

**Block Form of Max. Parameters (Viewing Distance 300mm)** 

**Existing View** 

**Block Form of Max. Parameters (Viewing Distance 300mm)** 

**Existing View** 

**Block Form of Max. Parameters (Viewing Distance 300mm)** 