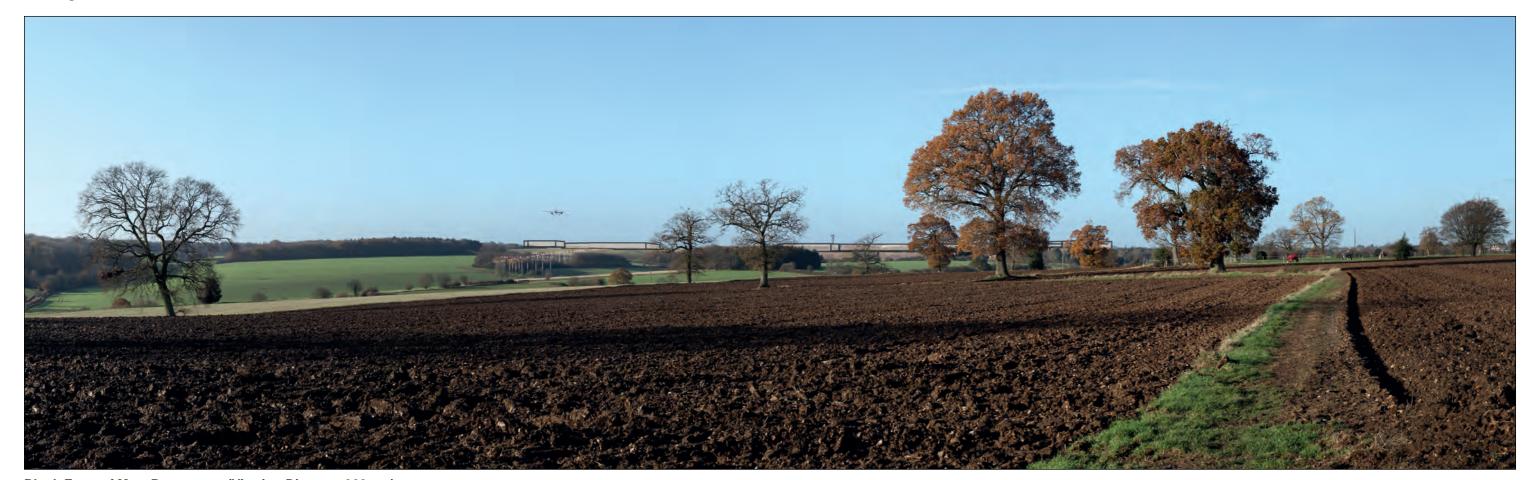

**Existing View** 

Wireline of Max. Parameters (Viewing Distance 300mm)

Wireline of Max. Parameters (Viewing Distance 500mm)