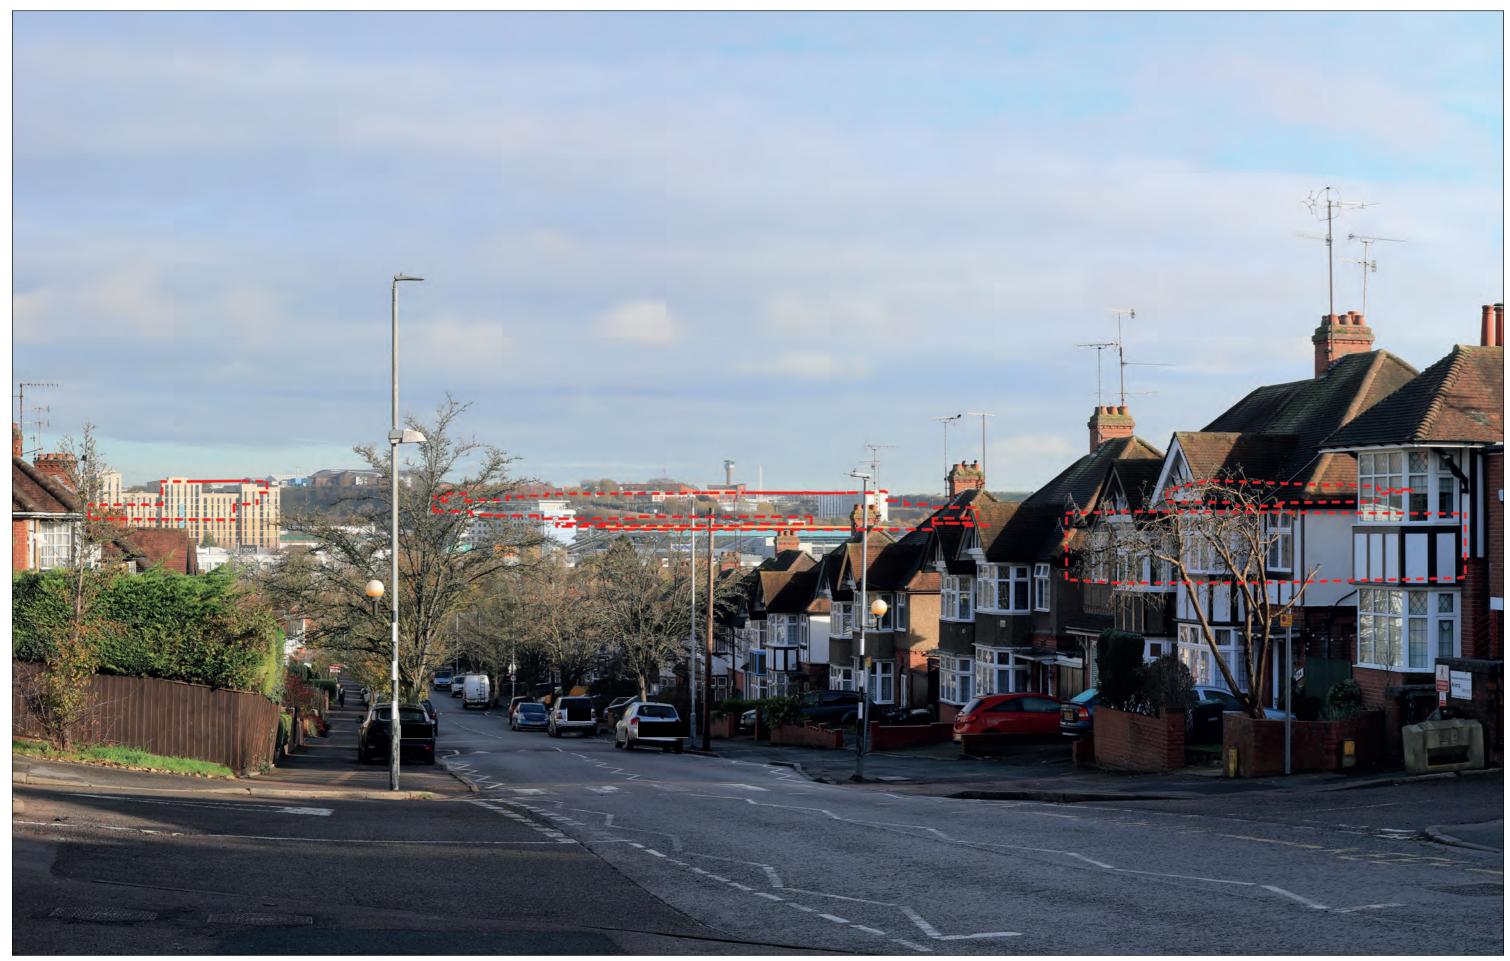

**Existing View** 

Wireline of Max. Parameters (Viewing Distance 300mm)

Wireline of Max. Parameters (Viewing Distance 500mm)