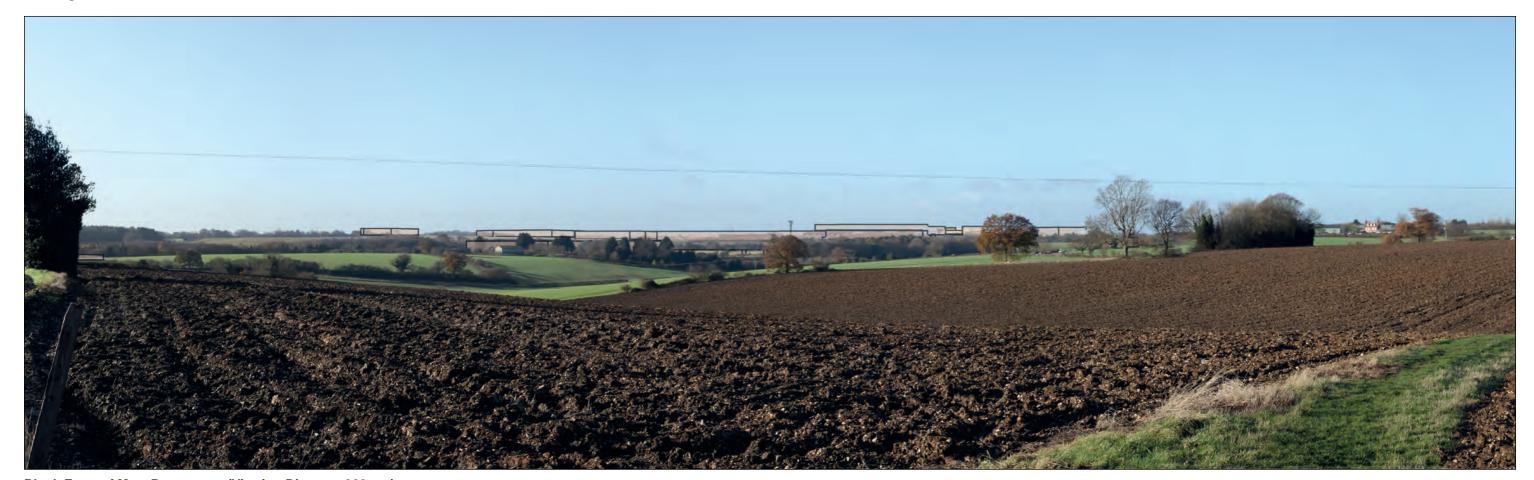

**Existing View** 

**Block Form of Max. Parameters (Viewing Distance 300mm)** 

**Existing View** 

**Block Form of Max. Parameters (Viewing Distance 300mm)** 

**Existing View** 

**Block Form of Max. Parameters (Viewing Distance 300mm)** 