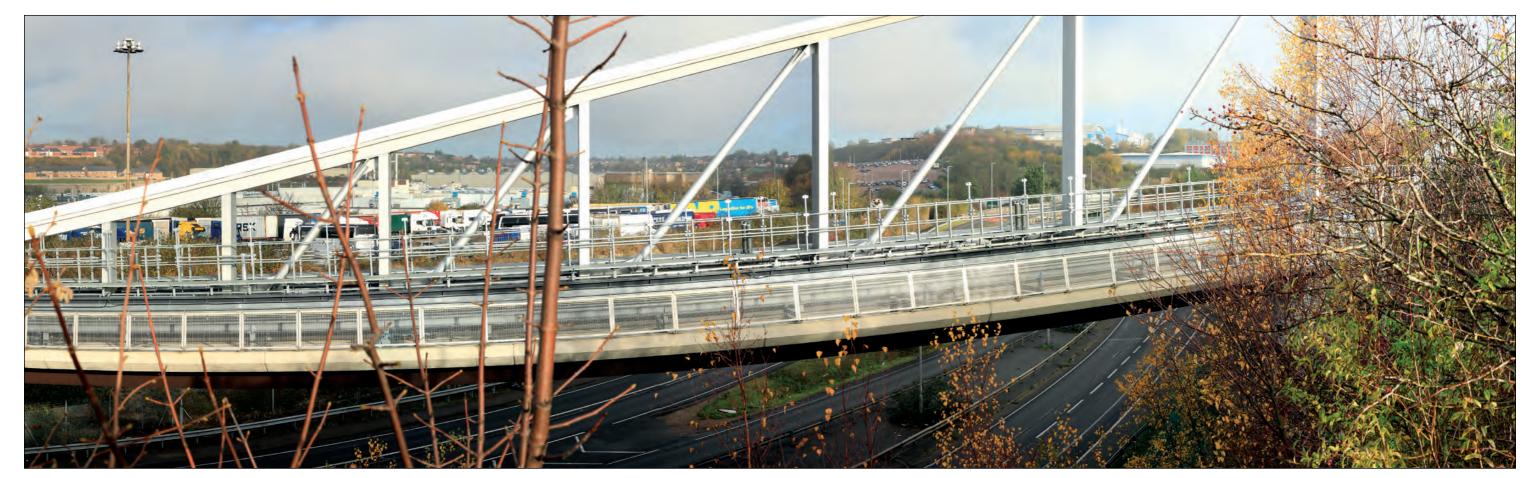

**Existing View** 

**Block Form of Max. Parameters (Viewing Distance 300mm)** 

**Existing View** 

**Block Form of Max. Parameters (Viewing Distance 300mm)** 

**Existing View** 

**Block Form of Max. Parameters (Viewing Distance 300mm)** 