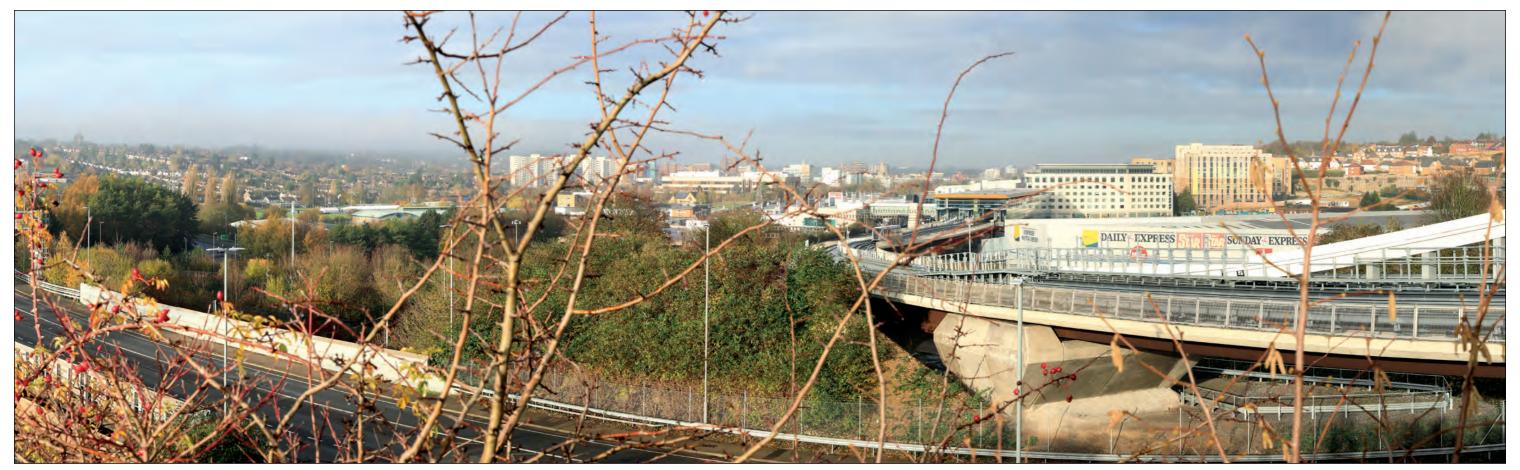

**Existing View** 

**Block Form of Max. Parameters (Viewing Distance 300mm)** 

**Existing View** 

**Block Form of Max. Parameters (Viewing Distance 300mm)** 

**Existing View** 

**Block Form of Max. Parameters (Viewing Distance 300mm)** 