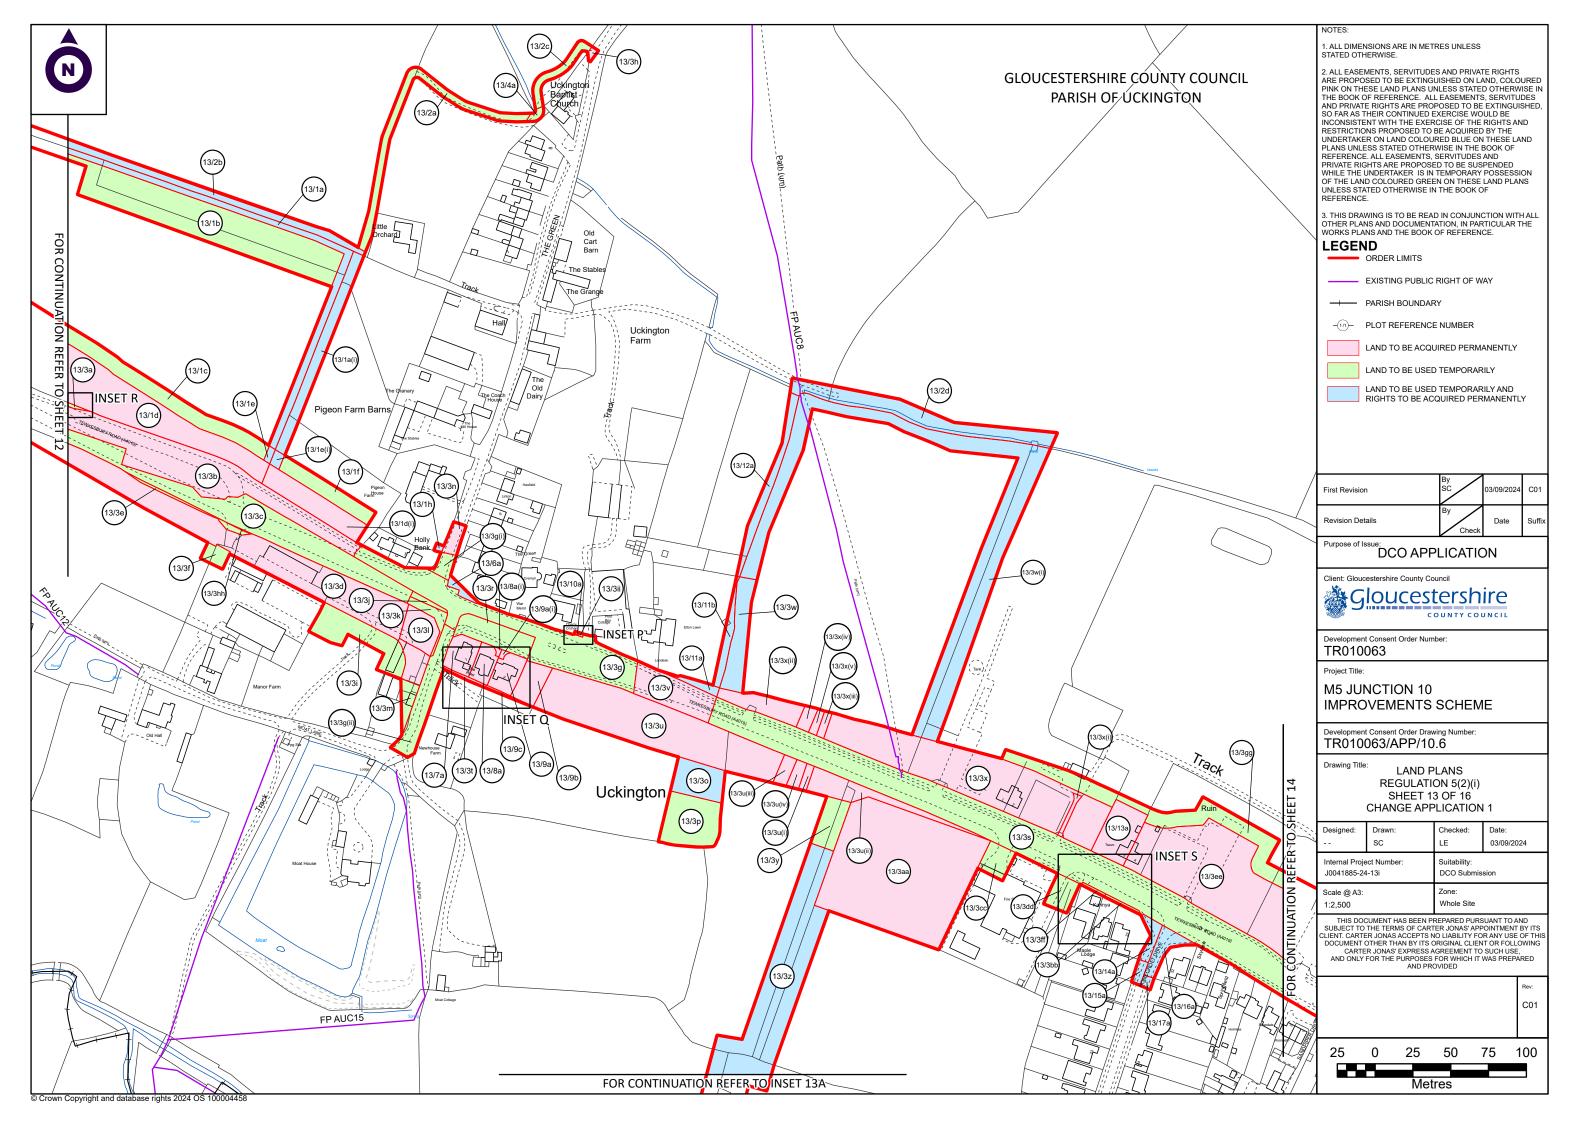

## INSET L @ 1:500

INSET M @ 1:750

INSET N @ 1:500

INSET O @ 1:250

1. ALL DIMENSIONS ARE IN METRES UNLESS

2. ALL EASEMENTS, SERVITUDES AND PRIVATE RIGHTS ARE PROPOSED TO BE EXTINGUISHED ON LAND, COLOURED PINK ON THESE LAND PLANS UNLESS STATED OTHERWISE IN THE BOOK OF REFERENCE. ALL EASEMENTS, SERVITUDES AND PRIVATE RIGHTS ARE PROPOSED TO BE EXTINGUISHED, SO FAR AS THEIR CONTINUED EXERCISE WOULD BE INCONSISTENT WITH THE EXERCISE OF THE RIGHTS AND RESTRICTIONS PROPOSED TO BE ACQUIRED BY THE UNDERTAKER ON LAND COLOURED BLUE ON THESE LAND PLANS UNLESS STATED OTHERWISE IN THE BOOK OF REFERENCE. ALL EASEMENTS, SERVITUDES AND PRIVATE RIGHTS ARE PROPOSED TO BE SUSPENDED WHILE THE UNDERTAKER IS IN TEMPORARY POSSESSION WILLE THE UNDERTAINED GREEN ON THESE LAND PLANS UNLESS STATED OTHERWISE IN THE BOOK OF REFERENCE.

3. THIS DRAWING IS TO BE READ IN CONJUNCTION WITH ALL OTHER PLANS AND DOCUMENTATION, IN PARTICULAR THE WORKS PLANS AND THE BOOK OF REFERENCE.

#### LEGEND

ORDER LIMITS

EXISTING PUBLIC RIGHT OF WAY

PARISH BOUNDARY

PLOT REFERENCE NUMBER

LAND TO BE ACQUIRED PERMANENTLY

LAND TO BE USED TEMPORARILY

LAND TO BE USED TEMPORARILY AND RIGHTS TO BE ACQUIRED PERMANENTLY

First Revision

Purpose of Issue: DCO APPLICATION

Client: Gloucestershire County Council

Development Consent Order Number

TR010063

M5 JUNCTION 10 IMPROVEMENTS SCHEME

TR010063/APP/10.6

LAND PLANS REGULATION 5(2)(i) SHEET 12A OF 16 **CHANGE APPLICATION 1** 