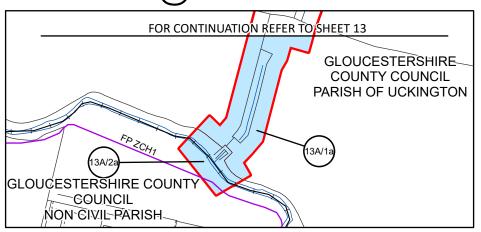

#### TR010063

M5 JUNCTION 10 IMPROVEMENTS SCHEME

TR010063/APP/10.6

LAND PLANS REGULATION 5(2)(i) SHEET 13A OF 16 **CHANGE APPLICATION 1** 

| Designed:                | Drawn: | Checked:       | Date:      |
|--------------------------|--------|----------------|------------|
|                          | SC     | LE             | 03/09/2024 |
| Internal Project Number: |        | Suitability:   |            |
| J0041885-24-13-Aa        |        | DCO Submission |            |
| Scale @ A3:              |        | Zone:          |            |
| 1:2,500                  |        | Whole Site     |            |
|                          |        |                |            |