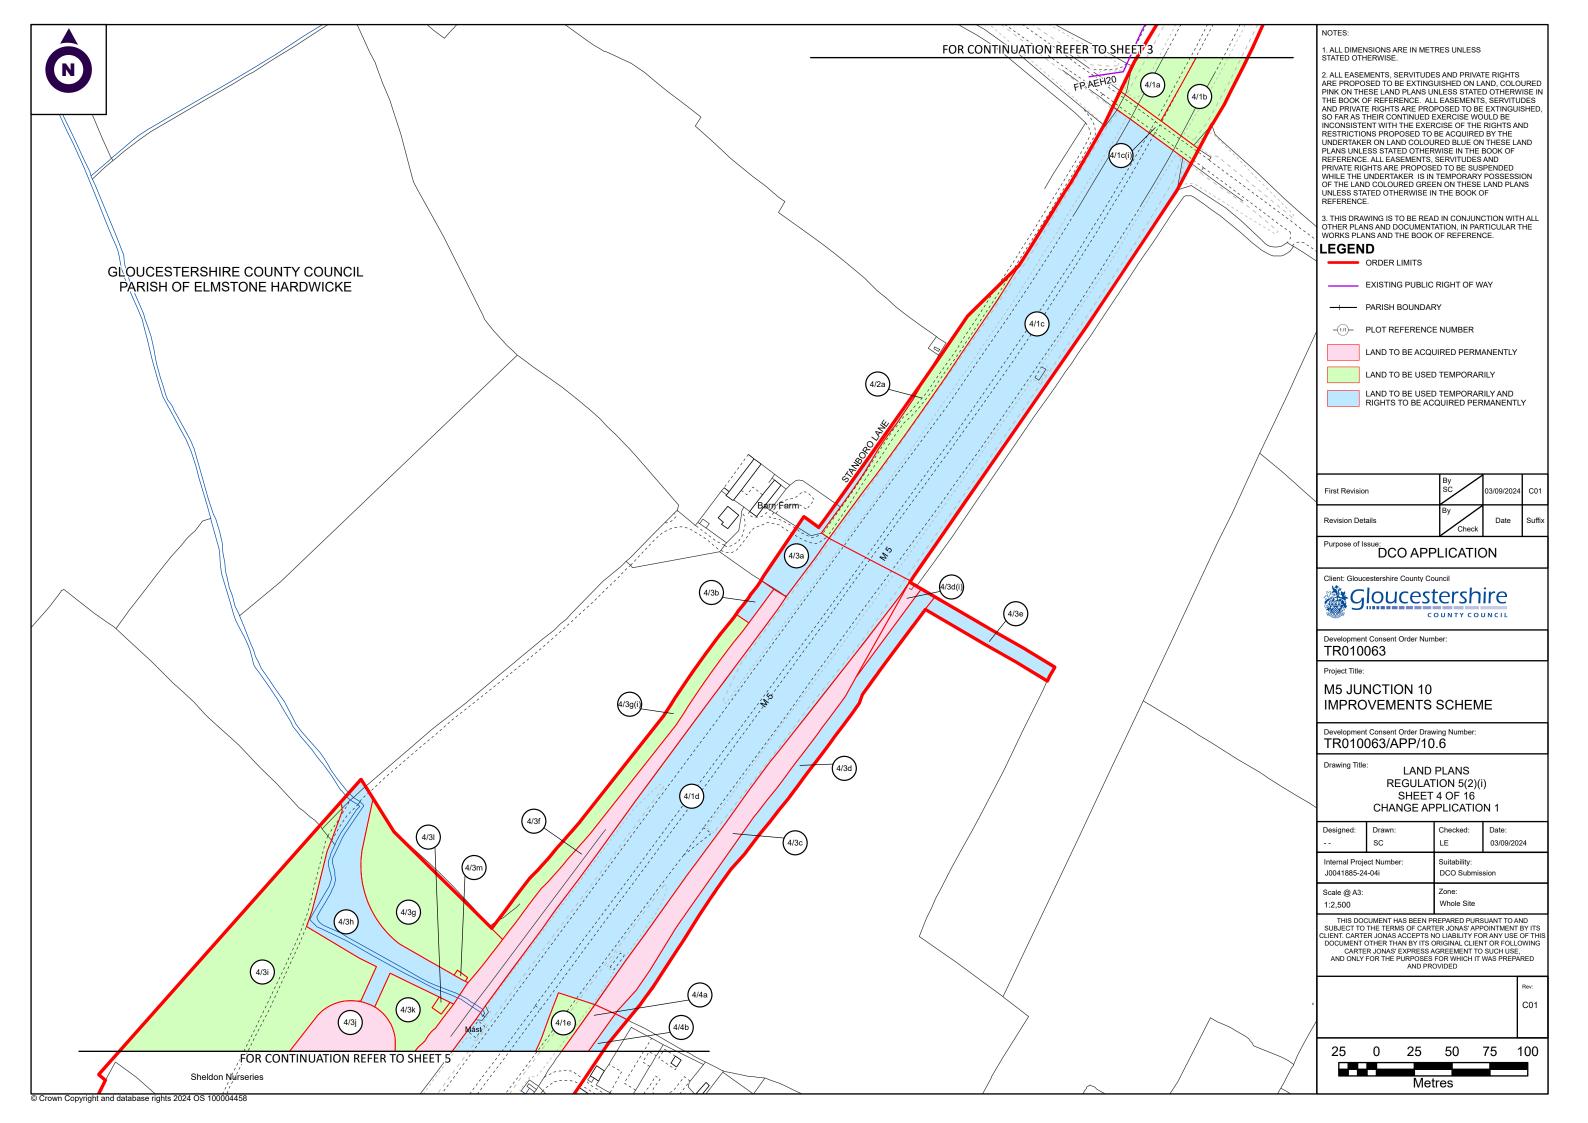

## INSET L @ 1:500

INSET M @ 1:750

INSET N @ 1:500

INSET O @ 1:250

1. ALL DIMENSIONS ARE IN METRES UNLESS

2. ALL EASEMENTS, SERVITUDES AND PRIVATE RIGHTS ARE PROPOSED TO BE EXTINGUISHED ON LAND, COLOURED PINK ON THESE LAND PLANS UNLESS STATED OTHERWISE IN THE BOOK OF REFERENCE. ALL EASEMENTS, SERVITUDES AND PRIVATE RIGHTS ARE PROPOSED TO BE EXTINGUISHED, SO FAR AS THEIR CONTINUED EXERCISE WOULD BE INCONSISTENT WITH THE EXERCISE OF THE RIGHTS AND RESTRICTIONS PROPOSED TO BE ACQUIRED BY THE UNDERTAKER ON LAND COLOURED BLUE ON THESE LAND PLANS UNLESS STATED OTHERWISE IN THE BOOK OF REFERENCE. ALL EASEMENTS, SERVITUDES AND PRIVATE RIGHTS ARE PROPOSED TO BE SUSPENDED WHILE THE UNDERTAKER IS IN TEMPORARY POSSESSION WILLE THE UNDERTAINED GREEN ON THESE LAND PLANS UNLESS STATED OTHERWISE IN THE BOOK OF REFERENCE.

3. THIS DRAWING IS TO BE READ IN CONJUNCTION WITH ALL OTHER PLANS AND DOCUMENTATION, IN PARTICULAR THE WORKS PLANS AND THE BOOK OF REFERENCE.

#### LEGEND

ORDER LIMITS

EXISTING PUBLIC RIGHT OF WAY

PARISH BOUNDARY

PLOT REFERENCE NUMBER

LAND TO BE ACQUIRED PERMANENTLY

LAND TO BE USED TEMPORARILY

LAND TO BE USED TEMPORARILY AND RIGHTS TO BE ACQUIRED PERMANENTLY