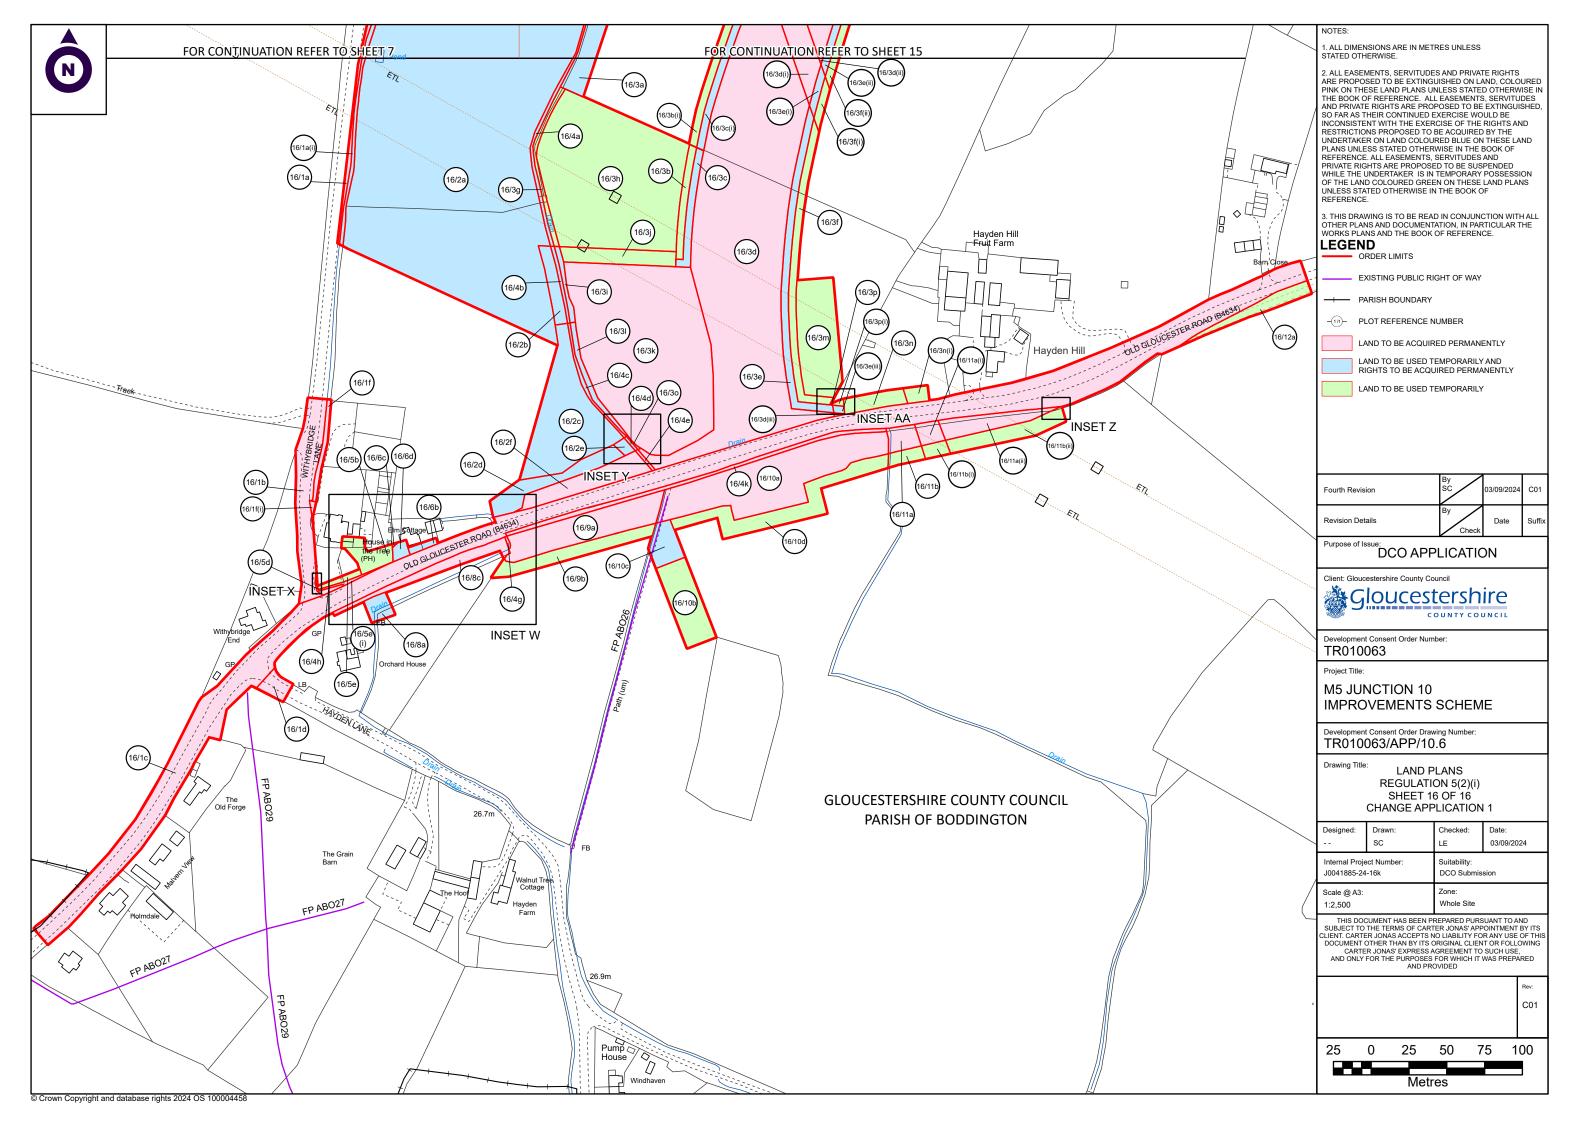

## INSET L @ 1:500

INSET M @ 1:750

INSET N @ 1:500

INSET O @ 1:250

1. ALL DIMENSIONS ARE IN METRES UNLESS

2. ALL EASEMENTS, SERVITUDES AND PRIVATE RIGHTS ARE PROPOSED TO BE EXTINGUISHED ON LAND, COLOURED PINK ON THESE LAND PLANS UNLESS STATED OTHERWISE IN THE BOOK OF REFERENCE. ALL EASEMENTS, SERVITUDES AND PRIVATE RIGHTS ARE PROPOSED TO BE EXTINGUISHED, SO FAR AS THEIR CONTINUED EXERCISE WOULD BE INCONSISTENT WITH THE EXERCISE OF THE RIGHTS AND RESTRICTIONS PROPOSED TO BE ACQUIRED BY THE UNDERTAKER ON LAND COLOURED BLUE ON THESE LAND PLANS UNLESS STATED OTHERWISE IN THE BOOK OF REFERENCE. ALL EASEMENTS, SERVITUDES AND PRIVATE RIGHTS ARE PROPOSED TO BE SUSPENDED WHILE THE UNDERTAKER IS IN TEMPORARY POSSESSION WILLE THE UNDERTAINED GREEN ON THESE LAND PLANS UNLESS STATED OTHERWISE IN THE BOOK OF REFERENCE.

3. THIS DRAWING IS TO BE READ IN CONJUNCTION WITH ALL OTHER PLANS AND DOCUMENTATION, IN PARTICULAR THE WORKS PLANS AND THE BOOK OF REFERENCE.

#### LEGEND

ORDER LIMITS

EXISTING PUBLIC RIGHT OF WAY

PARISH BOUNDARY

PLOT REFERENCE NUMBER

LAND TO BE ACQUIRED PERMANENTLY

LAND TO BE USED TEMPORARILY

LAND TO BE USED TEMPORARILY AND RIGHTS TO BE ACQUIRED PERMANENTLY