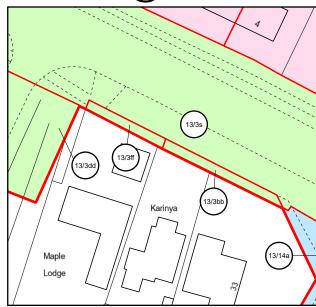

C01

0 25 50 75 100

INSET P @ 1:300

INSET Q @ 1:750

INSET R @ 1:250

INSET S @ 1:750

INSET 13A @ 1:2500

1. ALL DIMENSIONS ARE IN METRES UNLESS STATED OTHERWISE