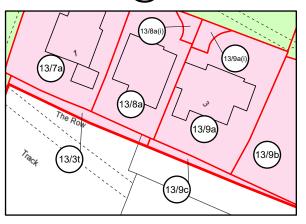

## INSET W @ 1:750

INSET X @ 1:150

## INSET Y @ 1:500

INSET Z @ 1:250

## INSET AA @ 1:250

1. ALL DIMENSIONS ARE IN METRES UNLESS

2. ALL EASEMENTS, SERVITUDES AND PRIVATE RIGHTS 2. ALL EASEMENTS, SERVITUDES AND PRIVATE RIGHTS ARE PROPOSED TO BE EXTINGUISHED ON LAND, COLOURED PINK ON THESE LAND PLANS UNLESS STATED OTHERWISE IN THE BOOK OF REFERENCE. ALL EASEMENTS, SERVITUDES AND PRIVATE RIGHTS ARE PROPOSED TO BE EXTINGUISHED, SO FAR AS THEIR CONTINUED EXERCISE WOULD BE INCONSISTENT WITH THE EXERCISE OF THE RIGHTS AND RESTRICTIONS PROPOSED TO BE ACQUIRED BY THE INDEPTAGE ON THESE LAND. UNDERTAKER ON LAND COLOURED BLUE ON THESE LAND PLANS UNLESS STATED OTHERWISE IN THE BOOK OF REFERENCE. ALL EASEMENTS, SERVITUDES AND PRIVATE RIGHTS ARE PROPOSED TO BE SUSPENDED WHILE THE UNDERTAKER IS IN TEMPORARY POSSESSION WHILE THE UNDERTARED GREEN ON THESE LAND PLANS UNLESS STATED OTHERWISE IN THE BOOK OF REFERENCE.