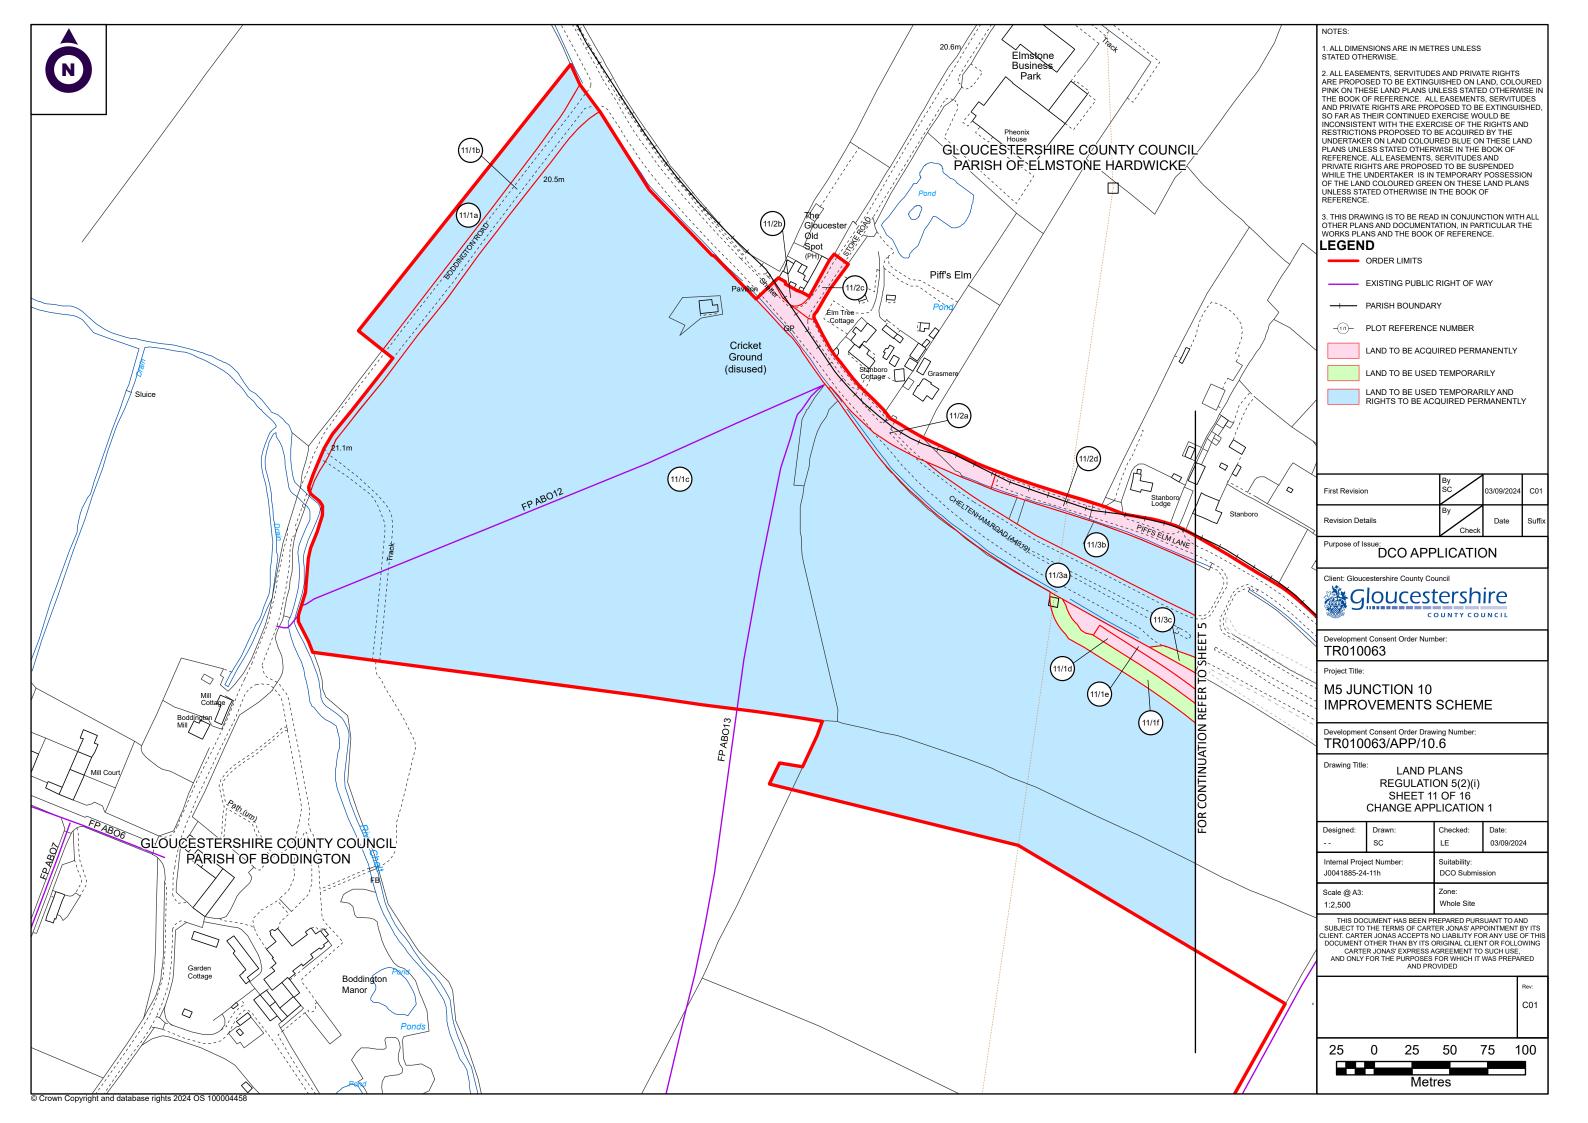

## INSET L @ 1:500

INSET M @ 1:750

INSET N @ 1:500

INSET O @ 1:250

1. ALL DIMENSIONS ARE IN METRES UNLESS

2. ALL EASEMENTS, SERVITUDES AND PRIVATE RIGHTS ARE PROPOSED TO BE EXTINGUISHED ON LAND, COLOURED PINK ON THESE LAND PLANS UNLESS STATED OTHERWISE IN THE BOOK OF REFERENCE. ALL EASEMENTS, SERVITUDES AND PRIVATE RIGHTS ARE PROPOSED TO BE EXTINGUISHED, SO FAR AS THEIR CONTINUED EXERCISE WOULD BE INCONSISTENT WITH THE EXERCISE OF THE RIGHTS AND RESTRICTIONS PROPOSED TO BE ACQUIRED BY THE UNDERTAKER ON LAND COLOURED BLUE ON THESE LAND PLANS UNLESS STATED OTHERWISE IN THE BOOK OF REFERENCE. ALL EASEMENTS, SERVITUDES AND PRIVATE RIGHTS ARE PROPOSED TO BE SUSPENDED WHILE THE UNDERTAKER IS IN TEMPORARY POSSESSION WILLE THE UNDERTAINED GREEN ON THESE LAND PLANS UNLESS STATED OTHERWISE IN THE BOOK OF REFERENCE.

3. THIS DRAWING IS TO BE READ IN CONJUNCTION WITH ALL OTHER PLANS AND DOCUMENTATION, IN PARTICULAR THE WORKS PLANS AND THE BOOK OF REFERENCE.

#### LEGEND

ORDER LIMITS

EXISTING PUBLIC RIGHT OF WAY

PARISH BOUNDARY

PLOT REFERENCE NUMBER

LAND TO BE ACQUIRED PERMANENTLY

LAND TO BE USED TEMPORARILY

LAND TO BE USED TEMPORARILY AND RIGHTS TO BE ACQUIRED PERMANENTLY