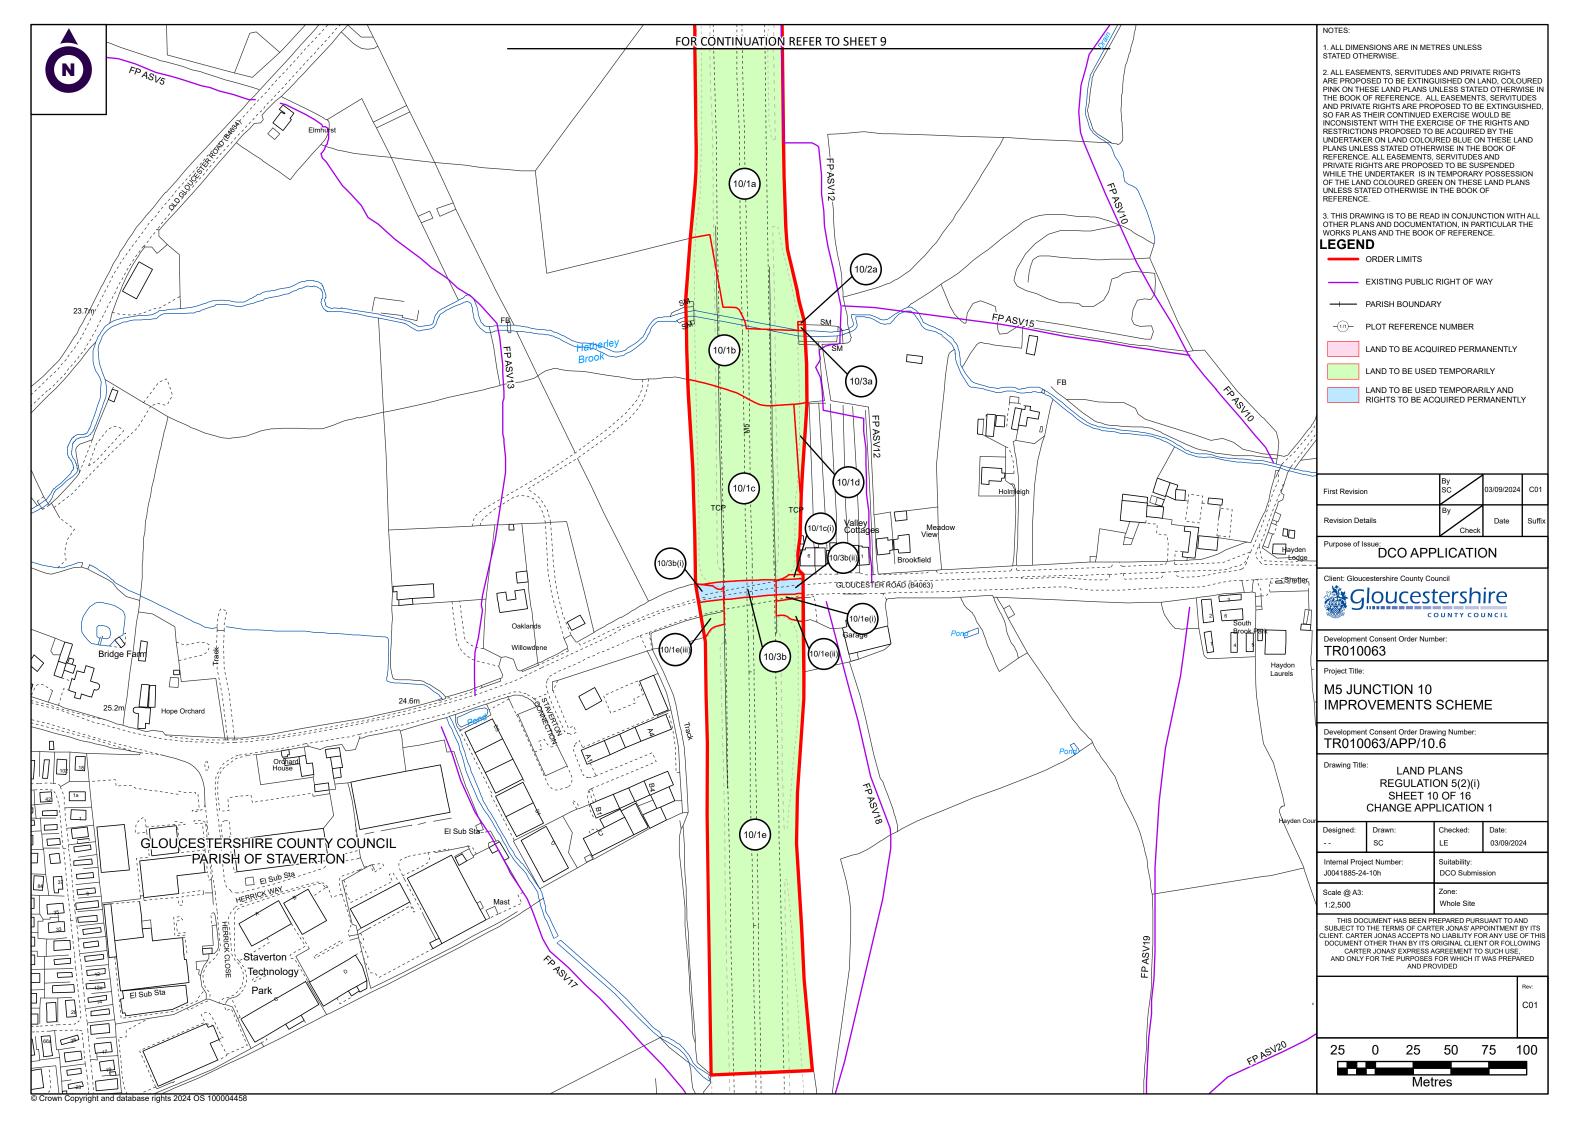

## INSET L @ 1:500

INSET M @ 1:750

INSET N @ 1:500

INSET O @ 1:250

1. ALL DIMENSIONS ARE IN METRES UNLESS

2. ALL EASEMENTS, SERVITUDES AND PRIVATE RIGHTS ARE PROPOSED TO BE EXTINGUISHED ON LAND, COLOURED PINK ON THESE LAND PLANS UNLESS STATED OTHERWISE IN THE BOOK OF REFERENCE. ALL EASEMENTS, SERVITUDES AND PRIVATE RIGHTS ARE PROPOSED TO BE EXTINGUISHED, SO FAR AS THEIR CONTINUED EXERCISE WOULD BE INCONSISTENT WITH THE EXERCISE OF THE RIGHTS AND RESTRICTIONS PROPOSED TO BE ACQUIRED BY THE UNDERTAKER ON LAND COLOURED BLUE ON THESE LAND PLANS UNLESS STATED OTHERWISE IN THE BOOK OF REFERENCE. ALL EASEMENTS, SERVITUDES AND PRIVATE RIGHTS ARE PROPOSED TO BE SUSPENDED WHILE THE UNDERTAKER IS IN TEMPORARY POSSESSION WILLE THE UNDERTAINED GREEN ON THESE LAND PLANS UNLESS STATED OTHERWISE IN THE BOOK OF REFERENCE.

3. THIS DRAWING IS TO BE READ IN CONJUNCTION WITH ALL OTHER PLANS AND DOCUMENTATION, IN PARTICULAR THE WORKS PLANS AND THE BOOK OF REFERENCE.

#### LEGEND

ORDER LIMITS

EXISTING PUBLIC RIGHT OF WAY

PARISH BOUNDARY

PLOT REFERENCE NUMBER

LAND TO BE ACQUIRED PERMANENTLY

LAND TO BE USED TEMPORARILY

LAND TO BE USED TEMPORARILY AND RIGHTS TO BE ACQUIRED PERMANENTLY