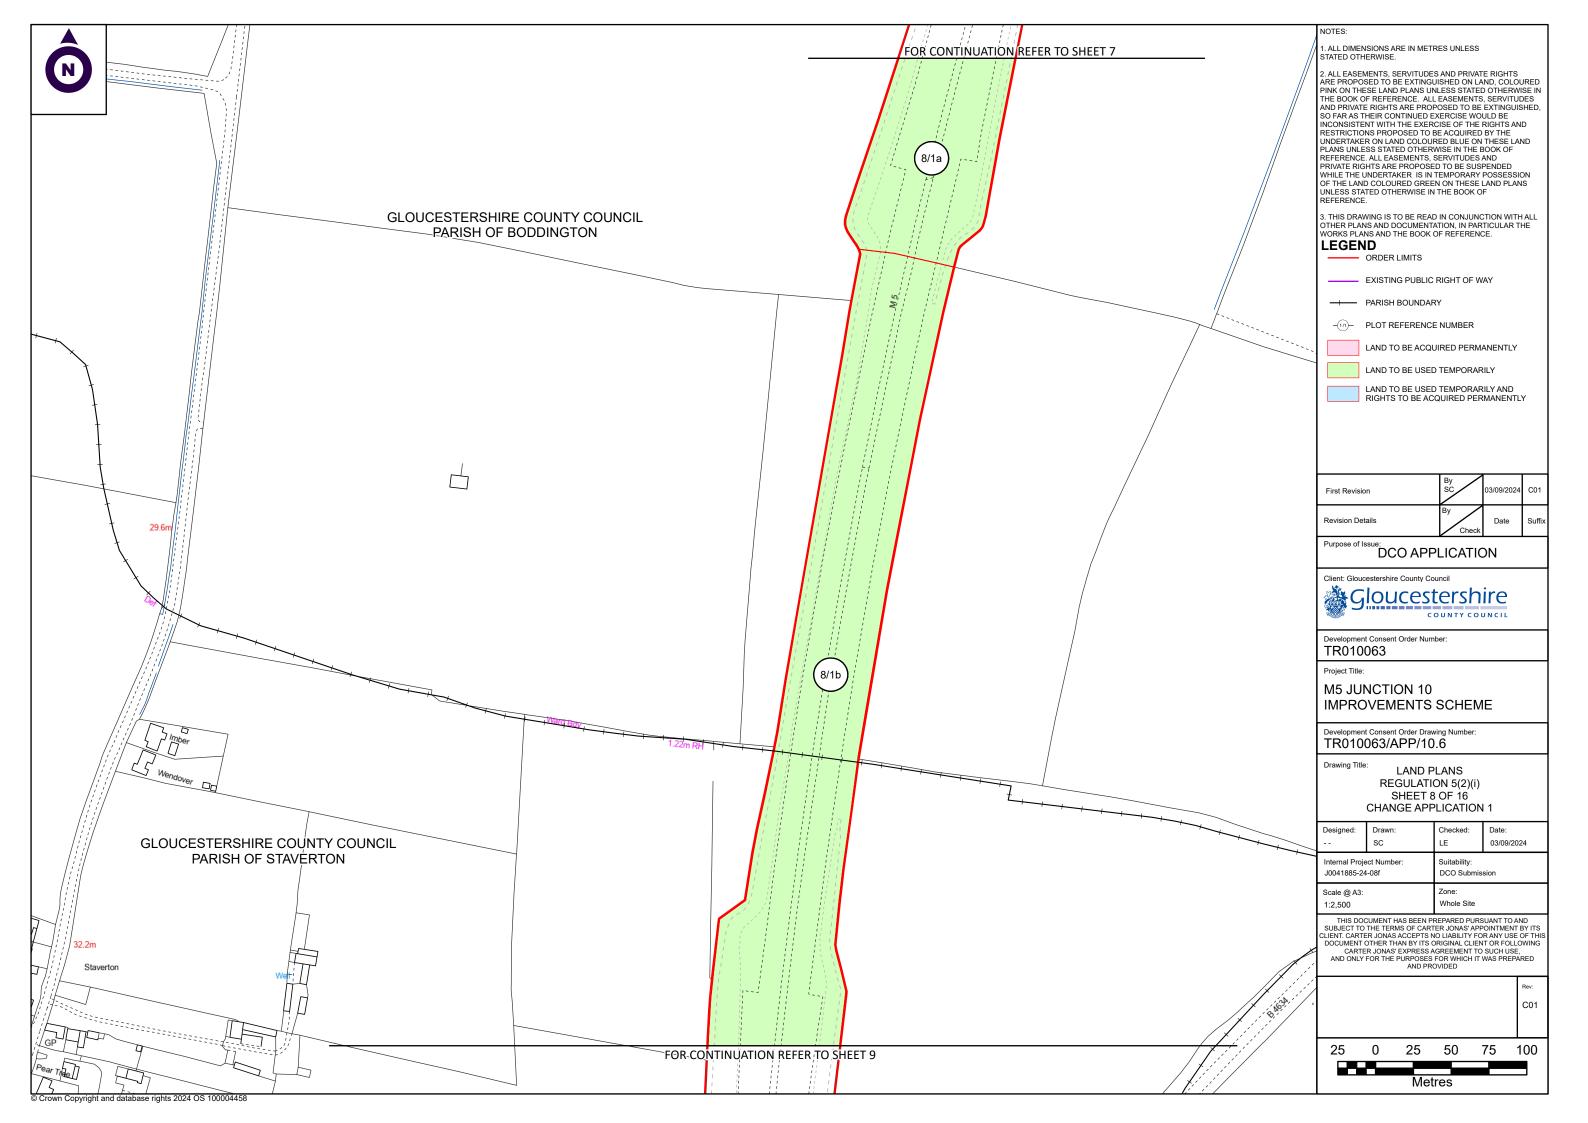

## INSET L @ 1:500

INSET M @ 1:750

INSET N @ 1:500

INSET O @ 1:250

1. ALL DIMENSIONS ARE IN METRES UNLESS

2. ALL EASEMENTS, SERVITUDES AND PRIVATE RIGHTS ARE PROPOSED TO BE EXTINGUISHED ON LAND, COLOURED PINK ON THESE LAND PLANS UNLESS STATED OTHERWISE IN THE BOOK OF REFERENCE. ALL EASEMENTS, SERVITUDES AND PRIVATE RIGHTS ARE PROPOSED TO BE EXTINGUISHED, SO FAR AS THEIR CONTINUED EXERCISE WOULD BE INCONSISTENT WITH THE EXERCISE OF THE RIGHTS AND RESTRICTIONS PROPOSED TO BE ACQUIRED BY THE UNDERTAKER ON LAND COLOURED BLUE ON THESE LAND PLANS UNLESS STATED OTHERWISE IN THE BOOK OF REFERENCE. ALL EASEMENTS, SERVITUDES AND PRIVATE RIGHTS ARE PROPOSED TO BE SUSPENDED WHILE THE UNDERTAKER IS IN TEMPORARY POSSESSION WILLE THE UNDERTAINED GREEN ON THESE LAND PLANS UNLESS STATED OTHERWISE IN THE BOOK OF REFERENCE.

3. THIS DRAWING IS TO BE READ IN CONJUNCTION WITH ALL OTHER PLANS AND DOCUMENTATION, IN PARTICULAR THE WORKS PLANS AND THE BOOK OF REFERENCE.

#### LEGEND

ORDER LIMITS

EXISTING PUBLIC RIGHT OF WAY

PARISH BOUNDARY

PLOT REFERENCE NUMBER

LAND TO BE ACQUIRED PERMANENTLY

LAND TO BE USED TEMPORARILY

LAND TO BE USED TEMPORARILY AND RIGHTS TO BE ACQUIRED PERMANENTLY