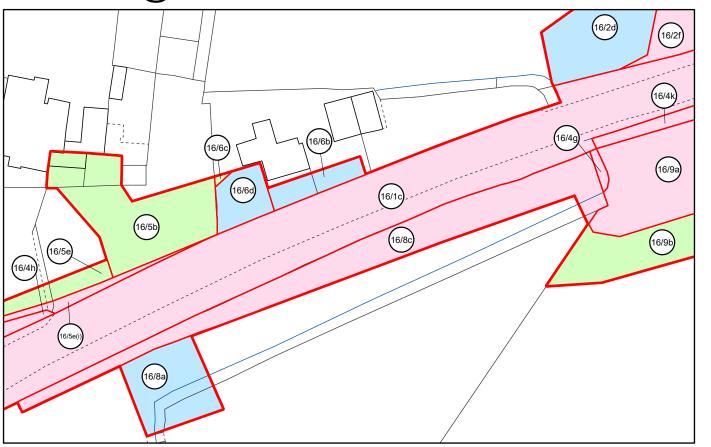

-------|------------|
|                          | SC     | LE             | 03/09/2024 |
| Internal Project Number: |        | Suitability:   |            |
| J0041885-24-13-Aa        |        | DCO Submission |            |
| Scale @ A3:              |        | Zone:          |            |
| 1:2,500                  |        | Whole Site     |            |
|                          |        |                |            |

THIS DOCUMENT HAS BEEN PREPARED PURSUANT TO AND SUBJECT TO THE TERMS OF CARTER JONAS' APPOINTMENT BY ITS CLIENT. CARTER JONAS ACCEPTS NO LIABILITY FOR ANY USE OF THIS DOCUMENT OTHER THAN BY ITS ORIGINAL CLIENT OR FOLLOWING CARTER JONAS' EXPRESS AGREEMENT TO SUCH USE, AND ONLY FOR THE PURPOSES FOR WHICH IT WAS PREPARED AND PROVIDED

C01











## INSET W @ 1:750



INSET X @ 1:150



## INSET Y @ 1:500



INSET Z @ 1:250



## INSET AA @ 1:250



1. ALL DIMENSIONS ARE IN METRES UNLESS

2. ALL EASEMENTS, SERVITUDES AND PRIVATE RIGHTS 2. ALL EASEMENTS, SERVITUDES AND PRIVATE RIGHTS ARE PROPOSED TO BE EXTINGUISHED ON LAND, COLOURED PINK ON THESE LAND PLANS UNLESS STATED OTHERWISE IN THE BOOK OF REFERENCE. ALL EASEMENTS, SERVITUDES AND PRIVATE RIGHTS ARE PROPOSED TO BE EXTINGUISHED, SO FAR AS THEIR CONTINUED EXERCISE WOULD BE INCONSISTENT WITH THE EXERCISE OF THE RIGHTS AND RESTRICTIONS PROPOSED TO BE ACQUIRED BY THE INDEPTAGE ON THESE LAND. UNDERTAKER ON LAND COLOURED BLUE ON THESE LAND PLANS UNLESS STATED OTHERWISE IN THE BOOK OF REFERENCE. ALL EASEMENTS, SERVITUDES AND PRIVATE RIGHTS ARE PROPOSED TO BE SUSPENDED WHILE THE UNDERTAKER IS IN TEMPORARY