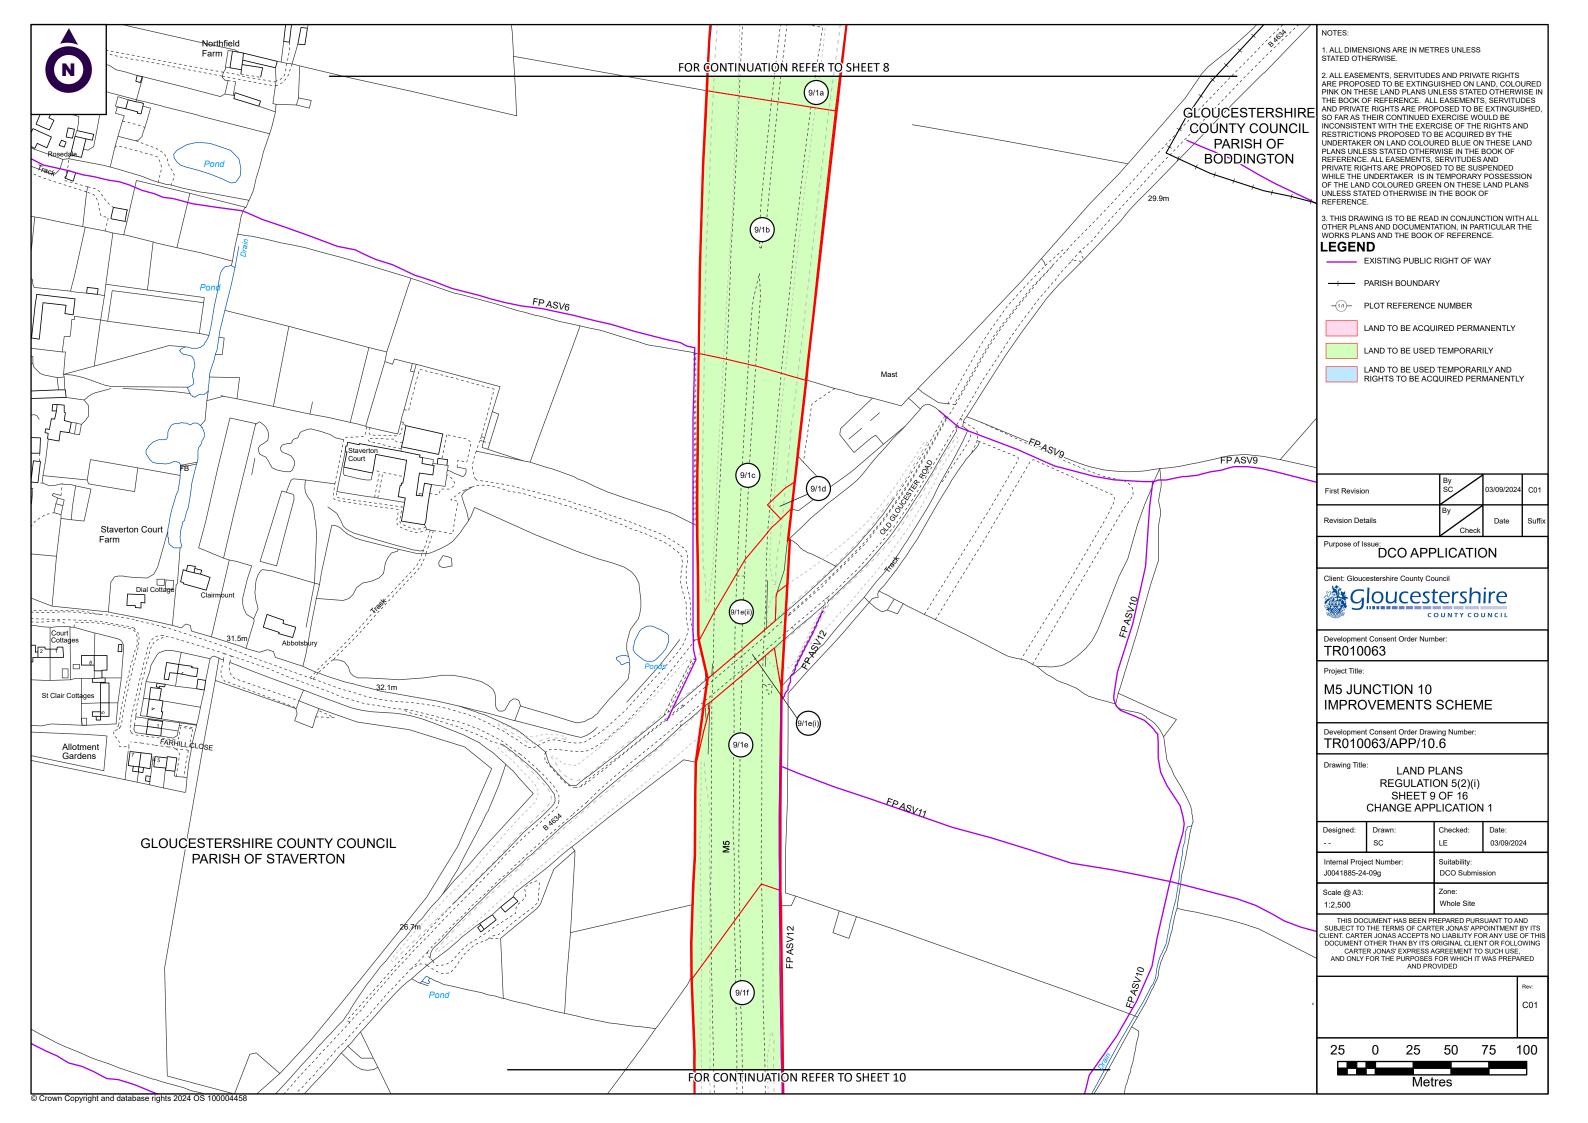

## INSET L @ 1:500

INSET M @ 1:750

INSET N @ 1:500

INSET O @ 1:250

1. ALL DIMENSIONS ARE IN METRES UNLESS

2. ALL EASEMENTS, SERVITUDES AND PRIVATE RIGHTS ARE PROPOSED TO BE EXTINGUISHED ON LAND, COLOURED PINK ON THESE LAND PLANS UNLESS STATED OTHERWISE IN THE BOOK OF REFERENCE. ALL EASEMENTS, SERVITUDES AND PRIVATE RIGHTS ARE PROPOSED TO BE EXTINGUISHED, SO FAR AS THEIR CONTINUED EXERCISE WOULD BE INCONSISTENT WITH THE EXERCISE OF THE RIGHTS AND RESTRICTIONS PROPOSED TO BE ACQUIRED BY THE UNDERTAKER ON LAND COLOURED BLUE ON THESE LAND PLANS UNLESS STATED OTHERWISE IN THE BOOK OF REFERENCE. ALL EASEMENTS, SERVITUDES AND PRIVATE RIGHTS ARE PROPOSED TO BE SUSPENDED WHILE THE UNDERTAKER IS IN TEMPORARY POSSESSION WILLE THE UNDERTAINED GREEN ON THESE LAND PLANS UNLESS STATED OTHERWISE IN THE BOOK OF REFERENCE.

3. THIS DRAWING IS TO BE READ IN CONJUNCTION WITH ALL OTHER PLANS AND DOCUMENTATION, IN PARTICULAR THE WORKS PLANS AND THE BOOK OF REFERENCE.

#### LEGEND

ORDER LIMITS

EXISTING PUBLIC RIGHT OF WAY

PARISH BOUNDARY

PLOT REFERENCE NUMBER

LAND TO BE ACQUIRED PERMANENTLY

LAND TO BE USED TEMPORARILY

LAND TO BE USED TEMPORARILY AND RIGHTS TO BE ACQUIRED PERMANENTLY