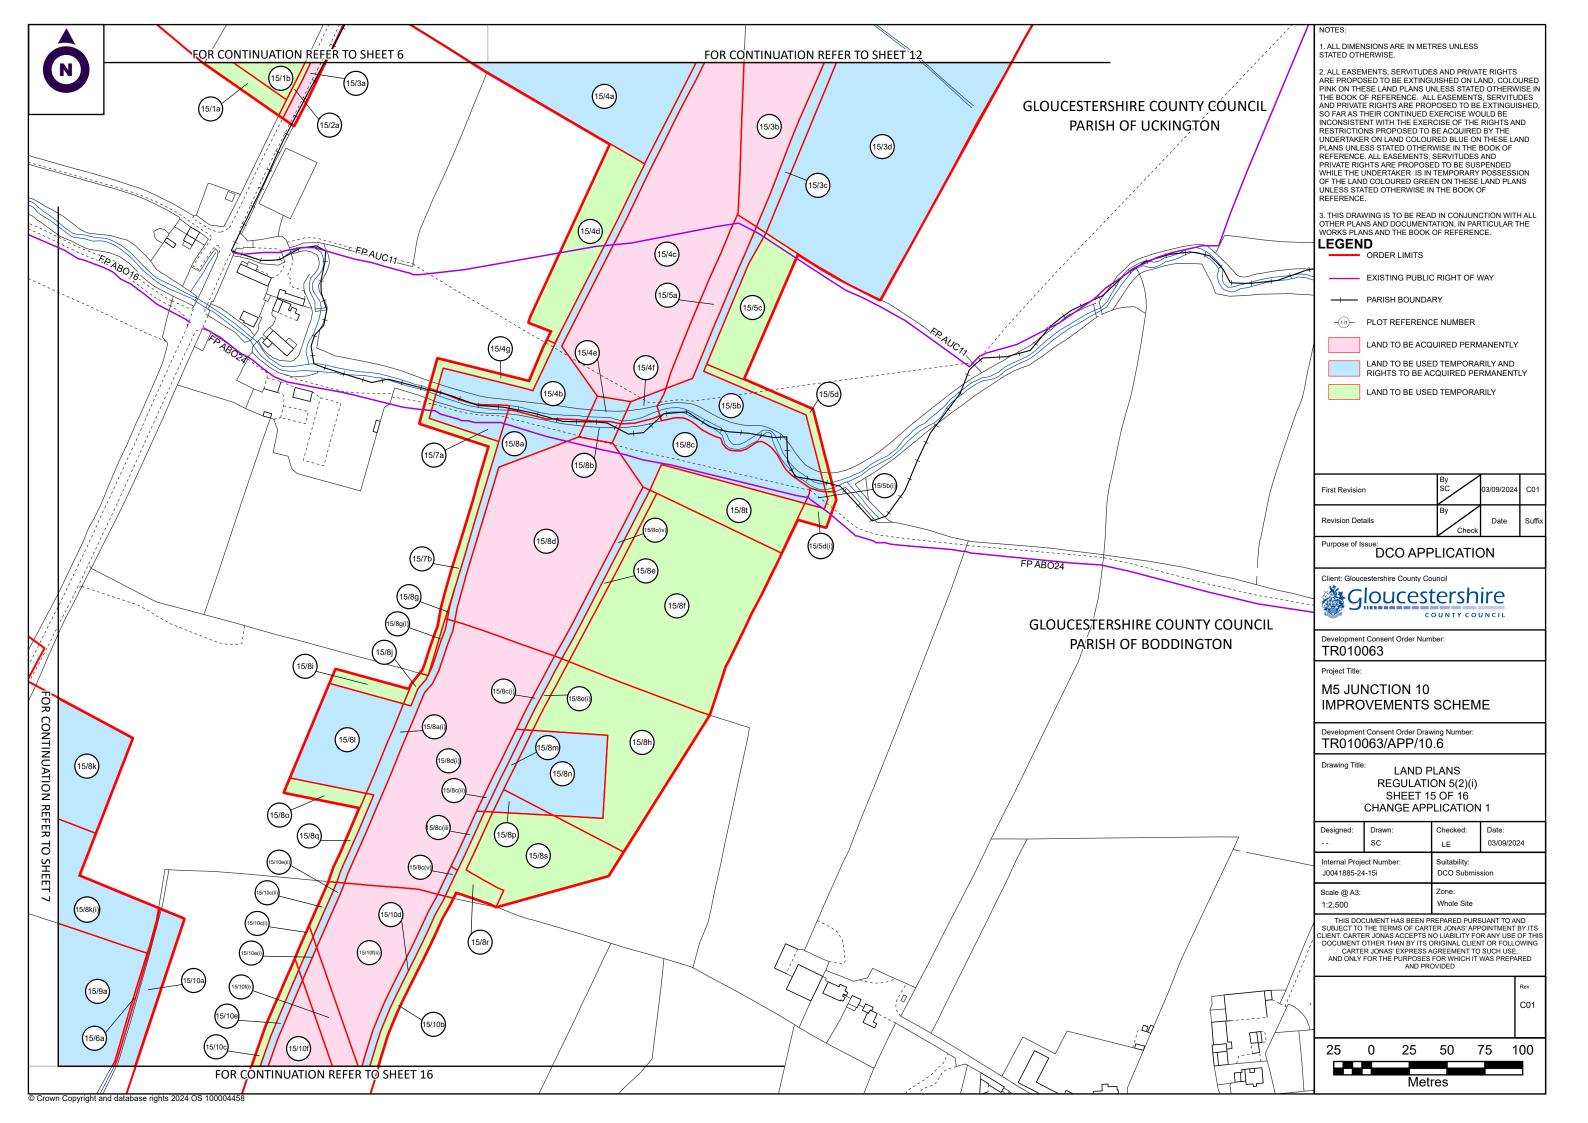

#### TR010063

M5 JUNCTION 10 IMPROVEMENTS SCHEME

TR010063/APP/10.6

LAND PLANS REGULATION 5(2)(i) SHEET 13A OF 16 **CHANGE APPLICATION 1** 

| Designed:                | Drawn: | Checked:       | Date:      |
|--------------------------|--------|----------------|------------|
|                          | SC     | LE             | 03/09/2024 |
| Internal Project Number: |        | Suitability:   |            |
| J0041885-24-13-Aa        |        | DCO Submission |            |
| Scale @ A3:              |        | Zone:          |            |
| 1:2,500                  |        | Whole Site     |            |
|                          |        |                |            |