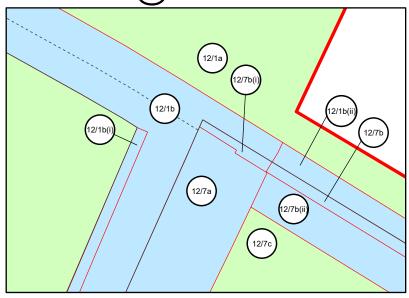

## INSET L @ 1:500

INSET M @ 1:750

INSET N @ 1:500

INSET O @ 1:250

1. ALL DIMENSIONS ARE IN METRES UNLESS

2. ALL EASEMENTS, SERVITUDES AND PRIVATE RIGHTS ARE PROPOSED TO BE EXTINGUISHED ON LAND, COLOURED PINK ON THESE LAND PLANS UNLESS STATED OTHERWISE IN THE BOOK OF REFERENCE. ALL EASEMENTS, SERVITUDES AND PRIVATE RIGHTS ARE PROPOSED TO BE EXTINGUISHED, SO FAR AS THEIR CONTINUED EXERCISE WOULD BE INCONSISTENT WITH THE EXERCISE OF THE RIGHTS AND RESTRICTIONS PROPOSED TO BE ACQUIRED BY THE UNDERTAKER ON LAND COLOURED BLUE ON THESE LAND PLANS UNLESS STATED OTHERWISE IN THE BOOK OF REFERENCE. ALL EASEMENTS, SERVITUDES AND PRIVATE RIGHTS ARE PROPOSED TO BE SUSPENDED WHILE THE UNDERTAKER IS IN TEMPORARY POSSESSION WILLE THE UNDERTAINED GREEN ON THESE LAND PLANS UNLESS STATED OTHERWISE IN THE BOOK OF REFERENCE.

3. THIS DRAWING IS TO BE READ IN CONJUNCTION WITH ALL OTHER PLANS AND DOCUMENTATION, IN PARTICULAR THE WORKS PLANS AND THE BOOK OF REFERENCE.

#### LEGEND

ORDER LIMITS

EXISTING PUBLIC RIGHT OF WAY

PARISH BOUNDARY

PLOT REFERENCE NUMBER

LAND TO BE ACQUIRED PERMANENTLY

LAND TO BE USED TEMPORARILY

LAND TO BE USED TEMPORARILY AND RIGHTS TO BE ACQUIRED PERMANENTLY