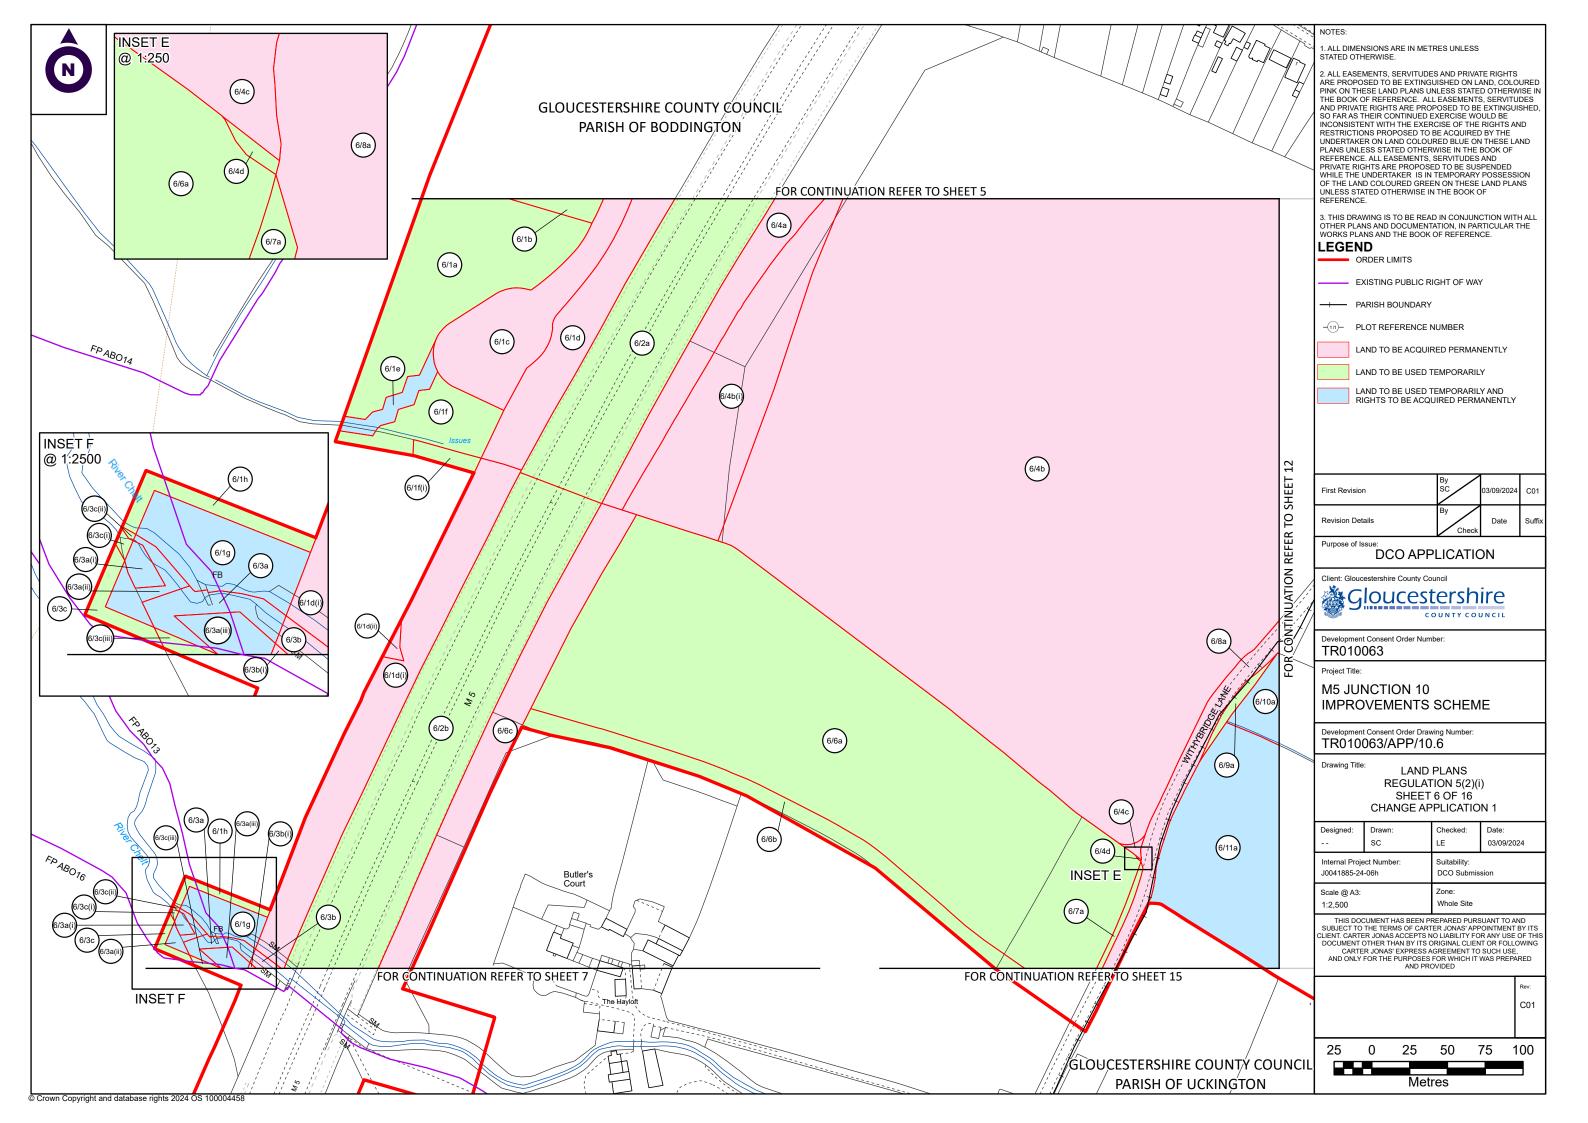

## INSET L @ 1:500

INSET M @ 1:750

INSET N @ 1:500

INSET O @ 1:250

1. ALL DIMENSIONS ARE IN METRES UNLESS

2. ALL EASEMENTS, SERVITUDES AND PRIVATE RIGHTS ARE PROPOSED TO BE EXTINGUISHED ON LAND, COLOURED PINK ON THESE LAND PLANS UNLESS STATED OTHERWISE IN THE BOOK OF REFERENCE. ALL EASEMENTS, SERVITUDES AND PRIVATE RIGHTS ARE PROPOSED TO BE EXTINGUISHED, SO FAR AS THEIR CONTINUED EXERCISE WOULD BE INCONSISTENT WITH THE EXERCISE OF THE RIGHTS AND RESTRICTIONS PROPOSED TO BE ACQUIRED BY THE UNDERTAKER ON LAND COLOURED BLUE ON THESE LAND PLANS UNLESS STATED OTHERWISE IN THE BOOK OF REFERENCE. ALL EASEMENTS, SERVITUDES AND PRIVATE RIGHTS ARE PROPOSED TO BE SUSPENDED WHILE THE UNDERTAKER IS IN TEMPORARY POSSESSION WILLE THE UNDERTAINED GREEN ON THESE LAND PLANS UNLESS STATED OTHERWISE IN THE BOOK OF REFERENCE.

3. THIS DRAWING IS TO BE READ IN CONJUNCTION WITH ALL OTHER PLANS AND DOCUMENTATION, IN PARTICULAR THE WORKS PLANS AND THE BOOK OF REFERENCE.

#### LEGEND

ORDER LIMITS

EXISTING PUBLIC RIGHT OF WAY

PARISH BOUNDARY

PLOT REFERENCE NUMBER

LAND TO BE ACQUIRED PERMANENTLY

LAND TO BE USED TEMPORARILY

LAND TO BE USED TEMPORARILY AND RIGHTS TO BE ACQUIRED PERMANENTLY