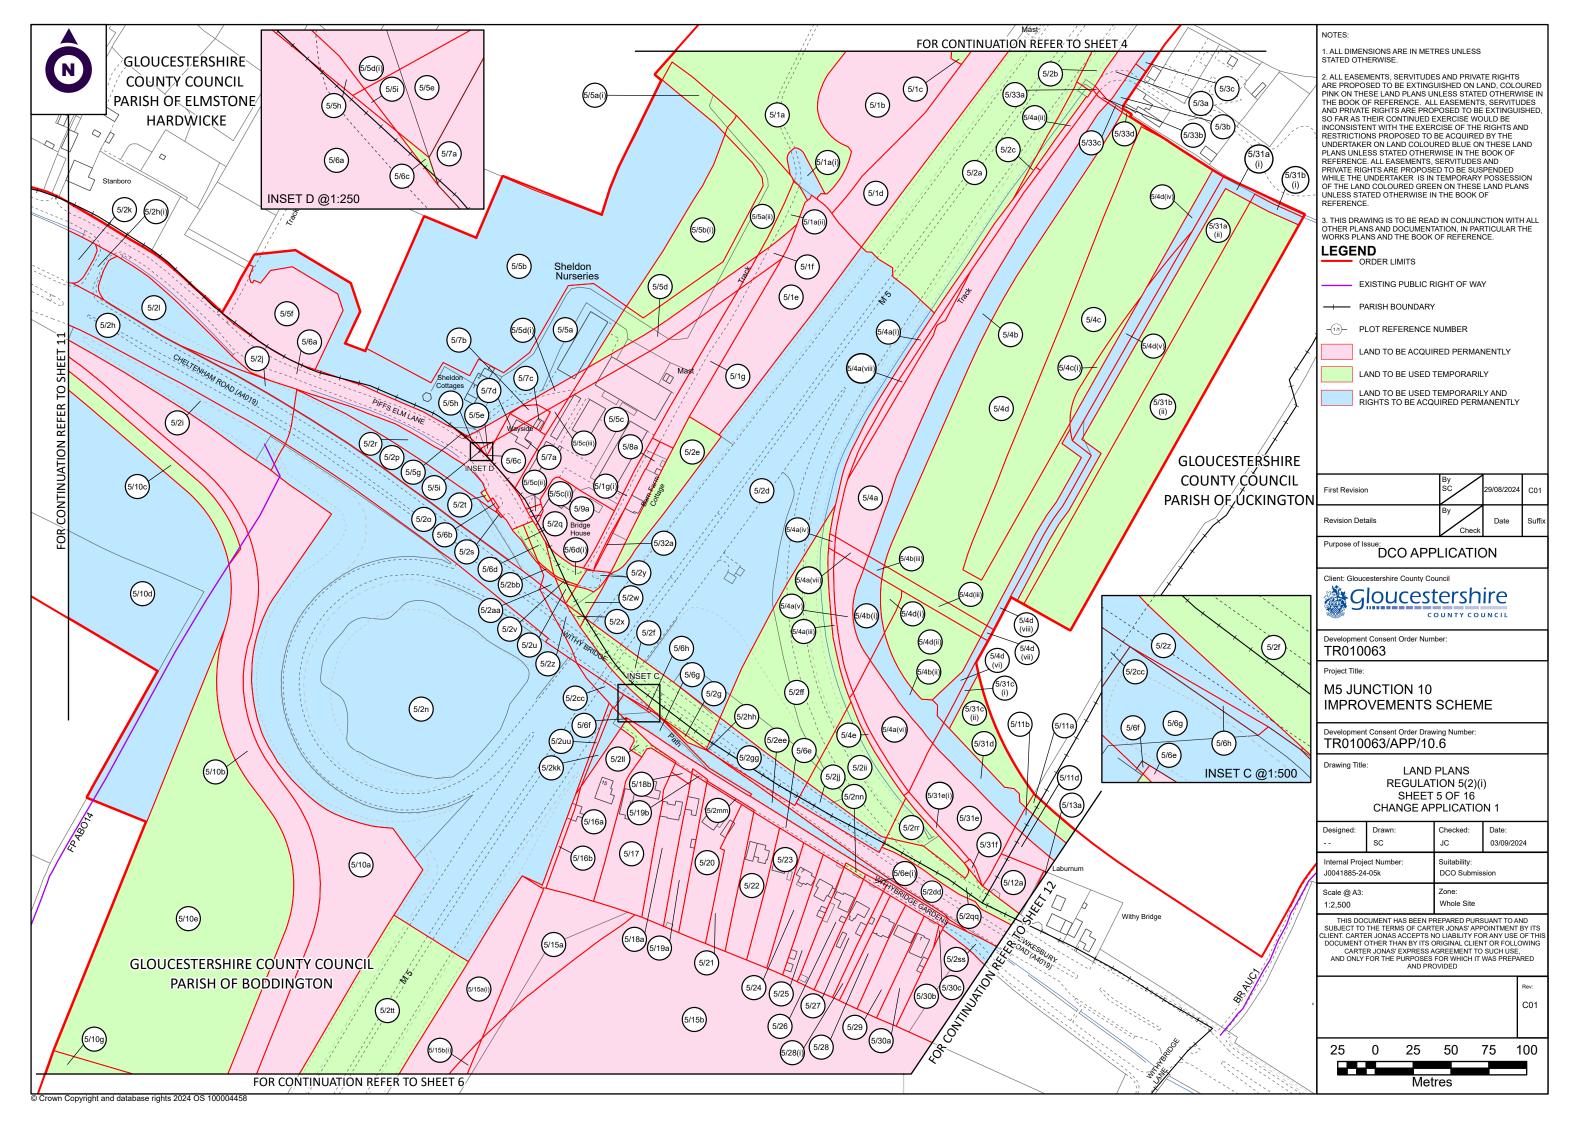

## INSET L @ 1:500

INSET M @ 1:750

INSET N @ 1:500

INSET O @ 1:250

1. ALL DIMENSIONS ARE IN METRES UNLESS

2. ALL EASEMENTS, SERVITUDES AND PRIVATE RIGHTS ARE PROPOSED TO BE EXTINGUISHED ON LAND, COLOURED PINK ON THESE LAND PLANS UNLESS STATED OTHERWISE IN THE BOOK OF REFERENCE. ALL EASEMENTS, SERVITUDES AND PRIVATE RIGHTS ARE PROPOSED TO BE EXTINGUISHED, SO FAR AS THEIR CONTINUED EXERCISE WOULD BE INCONSISTENT WITH THE EXERCISE OF THE RIGHTS AND RESTRICTIONS PROPOSED TO BE ACQUIRED BY THE UNDERTAKER ON LAND COLOURED BLUE ON THESE LAND PLANS UNLESS STATED OTHERWISE IN THE BOOK OF REFERENCE. ALL EASEMENTS, SERVITUDES AND PRIVATE RIGHTS ARE PROPOSED TO BE SUSPENDED WHILE THE UNDERTAKER IS IN TEMPORARY POSSESSION WILLE THE UNDERTAINED GREEN ON THESE LAND PLANS UNLESS STATED OTHERWISE IN THE BOOK OF REFERENCE.

3. THIS DRAWING IS TO BE READ IN CONJUNCTION WITH ALL OTHER PLANS AND DOCUMENTATION, IN PARTICULAR THE WORKS PLANS AND THE BOOK OF REFERENCE.

#### LEGEND

ORDER LIMITS

EXISTING PUBLIC RIGHT OF WAY

PARISH BOUNDARY

PLOT REFERENCE NUMBER

LAND TO BE ACQUIRED PERMANENTLY

LAND TO BE USED TEMPORARILY

LAND TO BE USED TEMPORARILY AND RIGHTS TO BE ACQUIRED PERMANENTLY