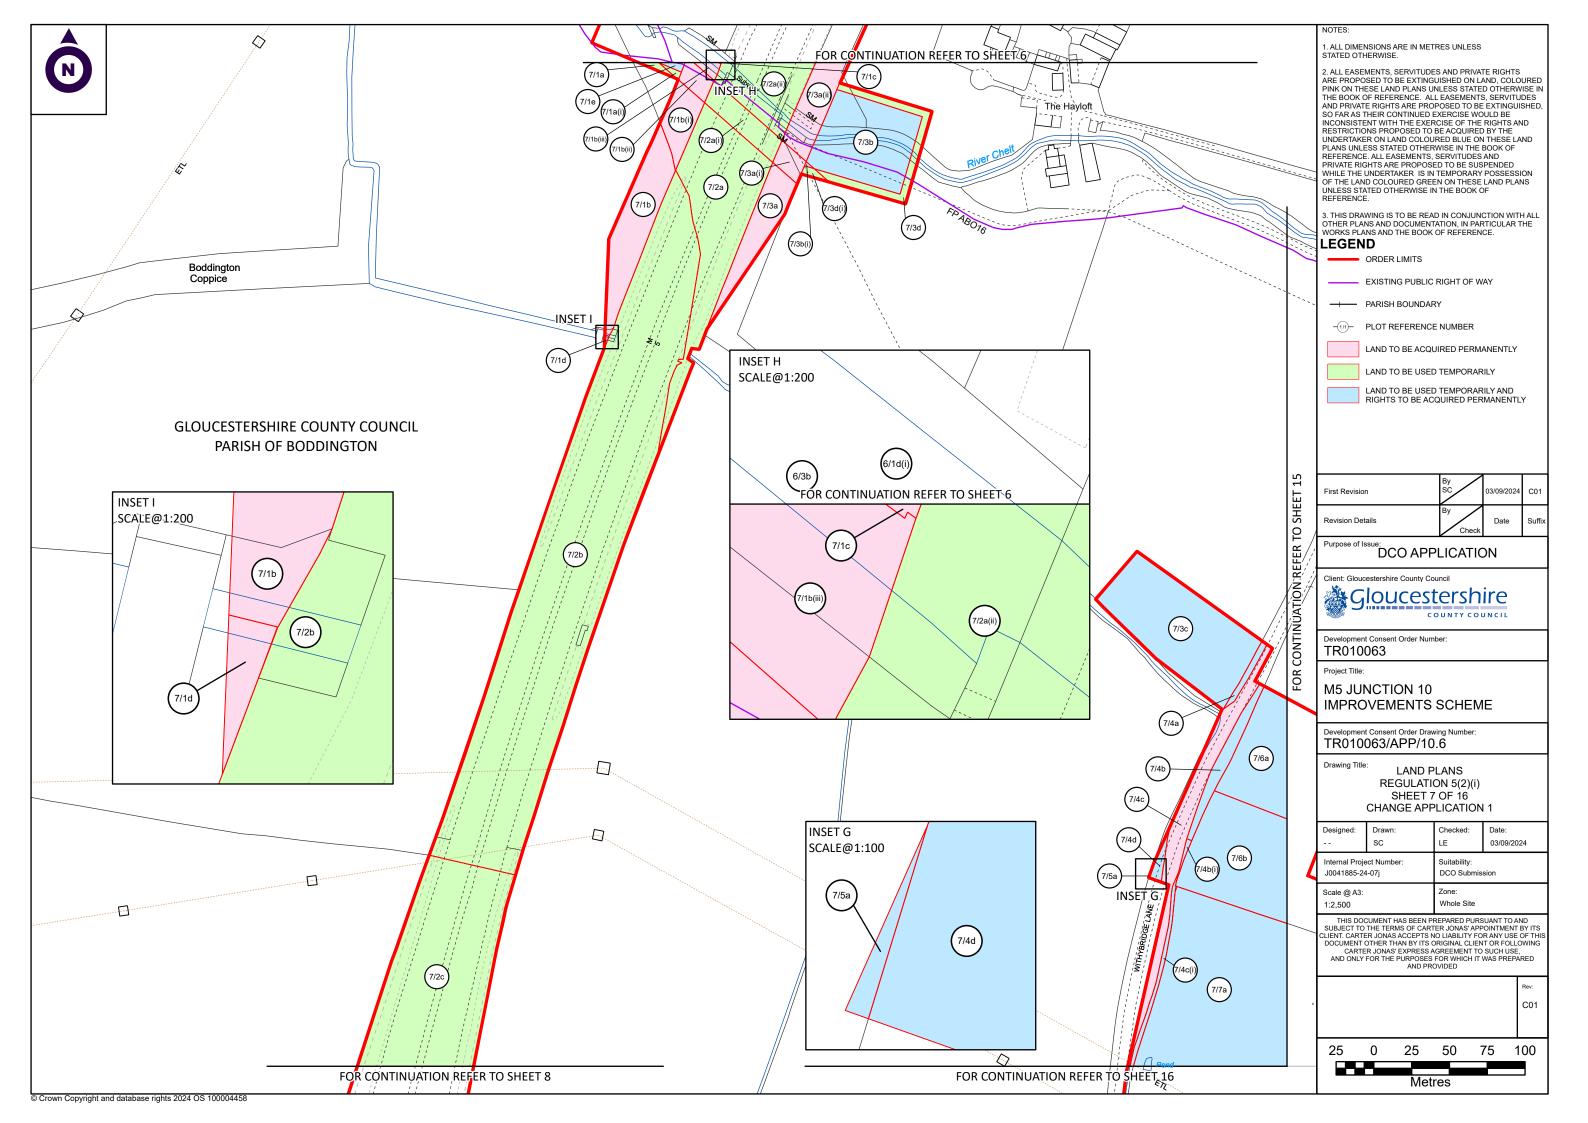

## INSET L @ 1:500

INSET M @ 1:750

INSET N @ 1:500

INSET O @ 1:250

1. ALL DIMENSIONS ARE IN METRES UNLESS

2. ALL EASEMENTS, SERVITUDES AND PRIVATE RIGHTS ARE PROPOSED TO BE EXTINGUISHED ON LAND, COLOURED PINK ON THESE LAND PLANS UNLESS STATED OTHERWISE IN THE BOOK OF REFERENCE. ALL EASEMENTS, SERVITUDES AND PRIVATE RIGHTS ARE PROPOSED TO BE EXTINGUISHED, SO FAR AS THEIR CONTINUED EXERCISE WOULD BE INCONSISTENT WITH THE EXERCISE OF THE RIGHTS AND RESTRICTIONS PROPOSED TO BE ACQUIRED BY THE UNDERTAKER ON LAND COLOURED BLUE ON THESE LAND PLANS UNLESS STATED OTHERWISE IN THE BOOK OF REFERENCE. ALL EASEMENTS, SERVITUDES AND PRIVATE RIGHTS ARE PROPOSED TO BE SUSPENDED WHILE THE UNDERTAKER IS IN TEMPORARY POSSESSION WILLE THE UNDERTAINED GREEN ON THESE LAND PLANS UNLESS STATED OTHERWISE IN THE BOOK OF REFERENCE.

3. THIS DRAWING IS TO BE READ IN CONJUNCTION WITH ALL OTHER PLANS AND DOCUMENTATION, IN PARTICULAR THE WORKS PLANS AND THE BOOK OF REFERENCE.

#### LEGEND

ORDER LIMITS

EXISTING PUBLIC RIGHT OF WAY

PARISH BOUNDARY

PLOT REFERENCE NUMBER

LAND TO BE ACQUIRED PERMANENTLY

LAND TO BE USED TEMPORARILY

LAND TO BE USED TEMPORARILY AND RIGHTS TO BE ACQUIRED PERMANENTLY