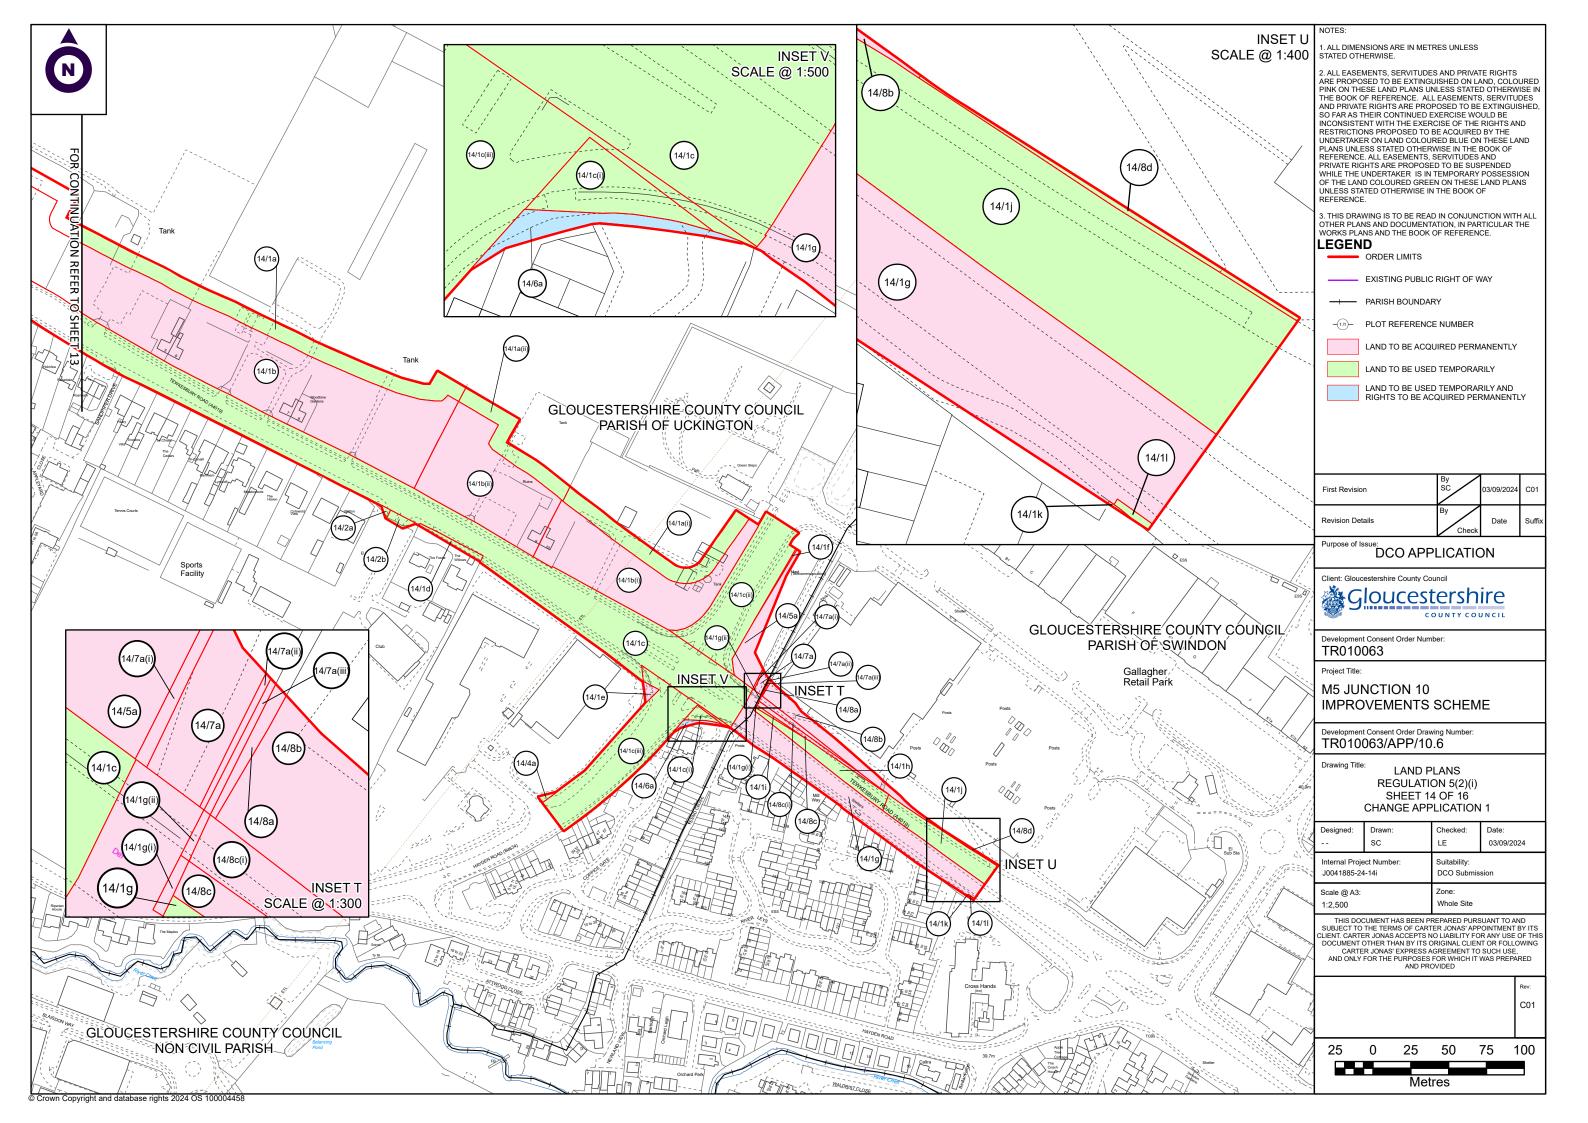

First Revision

Purpose of Issue: DCO APPLICATION

Client: Gloucestershire County Council

Development Consent Order Number

TR010063

M5 JUNCTION 10 IMPROVEMENTS SCHEME

TR010063/APP/10.6

LAND PLANS REGULATION 5(2)(i) SHEET 12A OF 16 **CHANGE APPLICATION 1** 