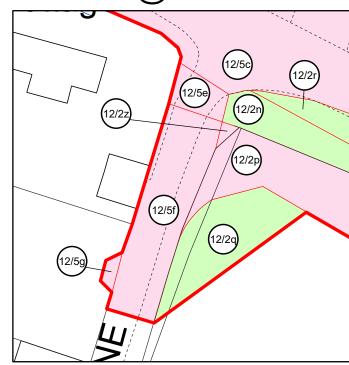

## INSET L @ 1:500

INSET M @ 1:750

INSET N @ 1:500

INSET O @ 1:250

1. ALL DIMENSIONS ARE IN METRES UNLESS

2. ALL EASEMENTS, SERVITUDES AND PRIVATE RIGHTS ARE PROPOSED TO BE EXTINGUISHED ON LAND, COLOURED PINK ON THESE LAND PLANS UNLESS STATED OTHERWISE IN THE BOOK OF REFERENCE. ALL EASEMENTS, SERVITUDES AND PRIVATE RIGHTS ARE PROPOSED TO BE EXTINGUISHED, SO FAR AS THEIR CONTINUED EXERCISE WOULD BE INCONSISTENT WITH THE EXERCISE OF THE RIGHTS AND RESTRICTIONS PROPOSED TO BE ACQUIRED BY THE UNDERTAKER ON LAND COLOURED BLUE ON THESE LAND PLANS UNLESS STATED OTHERWISE IN THE BOOK OF REFERENCE. ALL EASEMENTS, SERVITUDES AND PRIVATE RIGHTS ARE PROPOSED TO BE SUSPENDED WHILE THE UNDERTAKER IS IN TEMPORARY POSSESSION WILLE THE UNDERTAINED GREEN ON THESE LAND PLANS UNLESS STATED OTHERWISE IN THE BOOK OF REFERENCE.