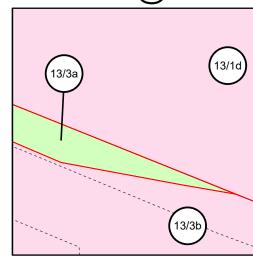

C01

0 25 50 75 100

INSET P @ 1:300

INSET Q @ 1:750

INSET R @ 1:250

INSET S @ 1:750

INSET 13A @ 1:2500

1. ALL DIMENSIONS ARE IN METRES UNLESS STATED OTHERWISE