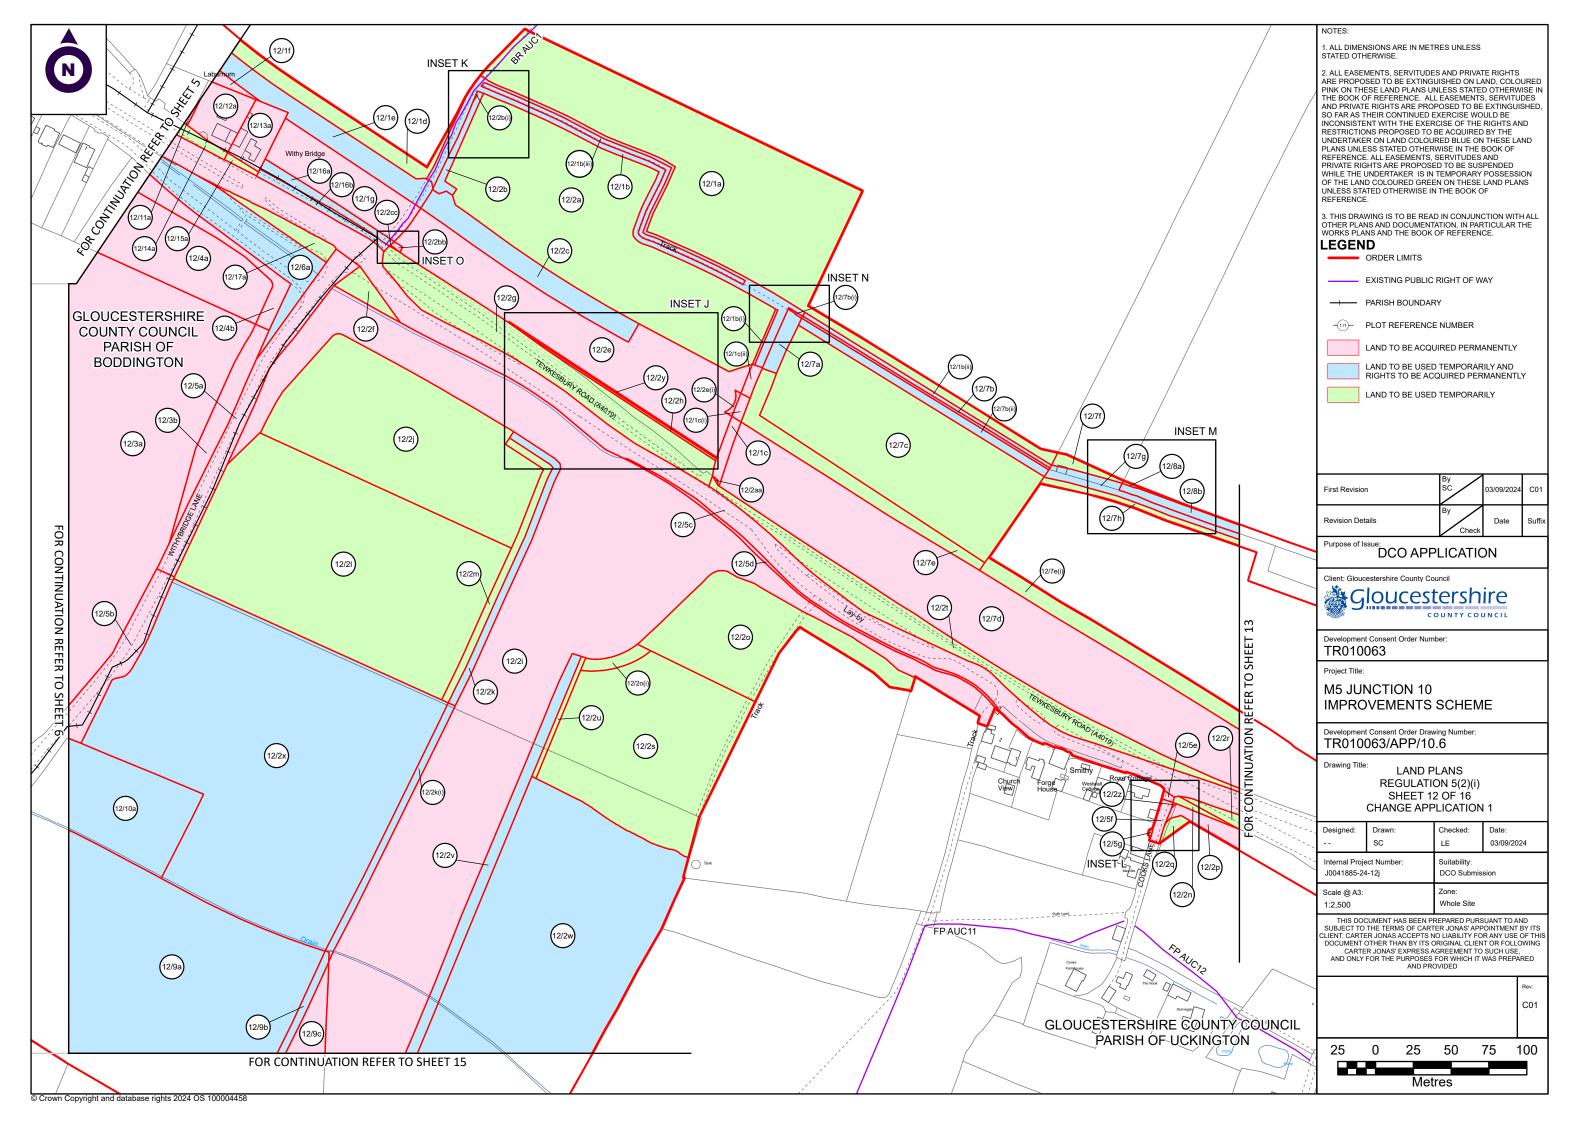

## INSET L @ 1:500

INSET M @ 1:750

INSET N @ 1:500

INSET O @ 1:250

1. ALL DIMENSIONS ARE IN METRES UNLESS

2. ALL EASEMENTS, SERVITUDES AND PRIVATE RIGHTS ARE PROPOSED TO BE EXTINGUISHED ON LAND, COLOURED PINK ON THESE LAND PLANS UNLESS STATED OTHERWISE IN THE BOOK OF REFERENCE. ALL EASEMENTS, SERVITUDES AND PRIVATE RIGHTS ARE PROPOSED TO BE EXTINGUISHED, SO FAR AS THEIR CONTINUED EXERCISE WOULD BE INCONSISTENT WITH THE EXERCISE OF THE RIGHTS AND RESTRICTIONS PROPOSED TO BE ACQUIRED BY THE UNDERTAKER ON LAND COLOURED BLUE ON THESE LAND PLANS UNLESS STATED OTHERWISE IN THE BOOK OF REFERENCE. ALL EASEMENTS, SERVITUDES AND PRIVATE RIGHTS ARE PROPOSED TO BE SUSPENDED WHILE THE UNDERTAKER IS IN TEMPORARY POSSESSION WILLE THE UNDERTAINED GREEN ON THESE LAND PLANS UNLESS STATED OTHERWISE IN THE BOOK OF REFERENCE.

3. THIS DRAWING IS TO BE READ IN CONJUNCTION WITH ALL OTHER PLANS AND DOCUMENTATION, IN PARTICULAR THE WORKS PLANS AND THE BOOK OF REFERENCE.

#### LEGEND

ORDER LIMITS

EXISTING PUBLIC RIGHT OF WAY

PARISH BOUNDARY

PLOT REFERENCE NUMBER

LAND TO BE ACQUIRED PERMANENTLY

LAND TO BE USED TEMPORARILY

LAND TO BE USED TEMPORARILY AND RIGHTS TO BE ACQUIRED PERMANENTLY