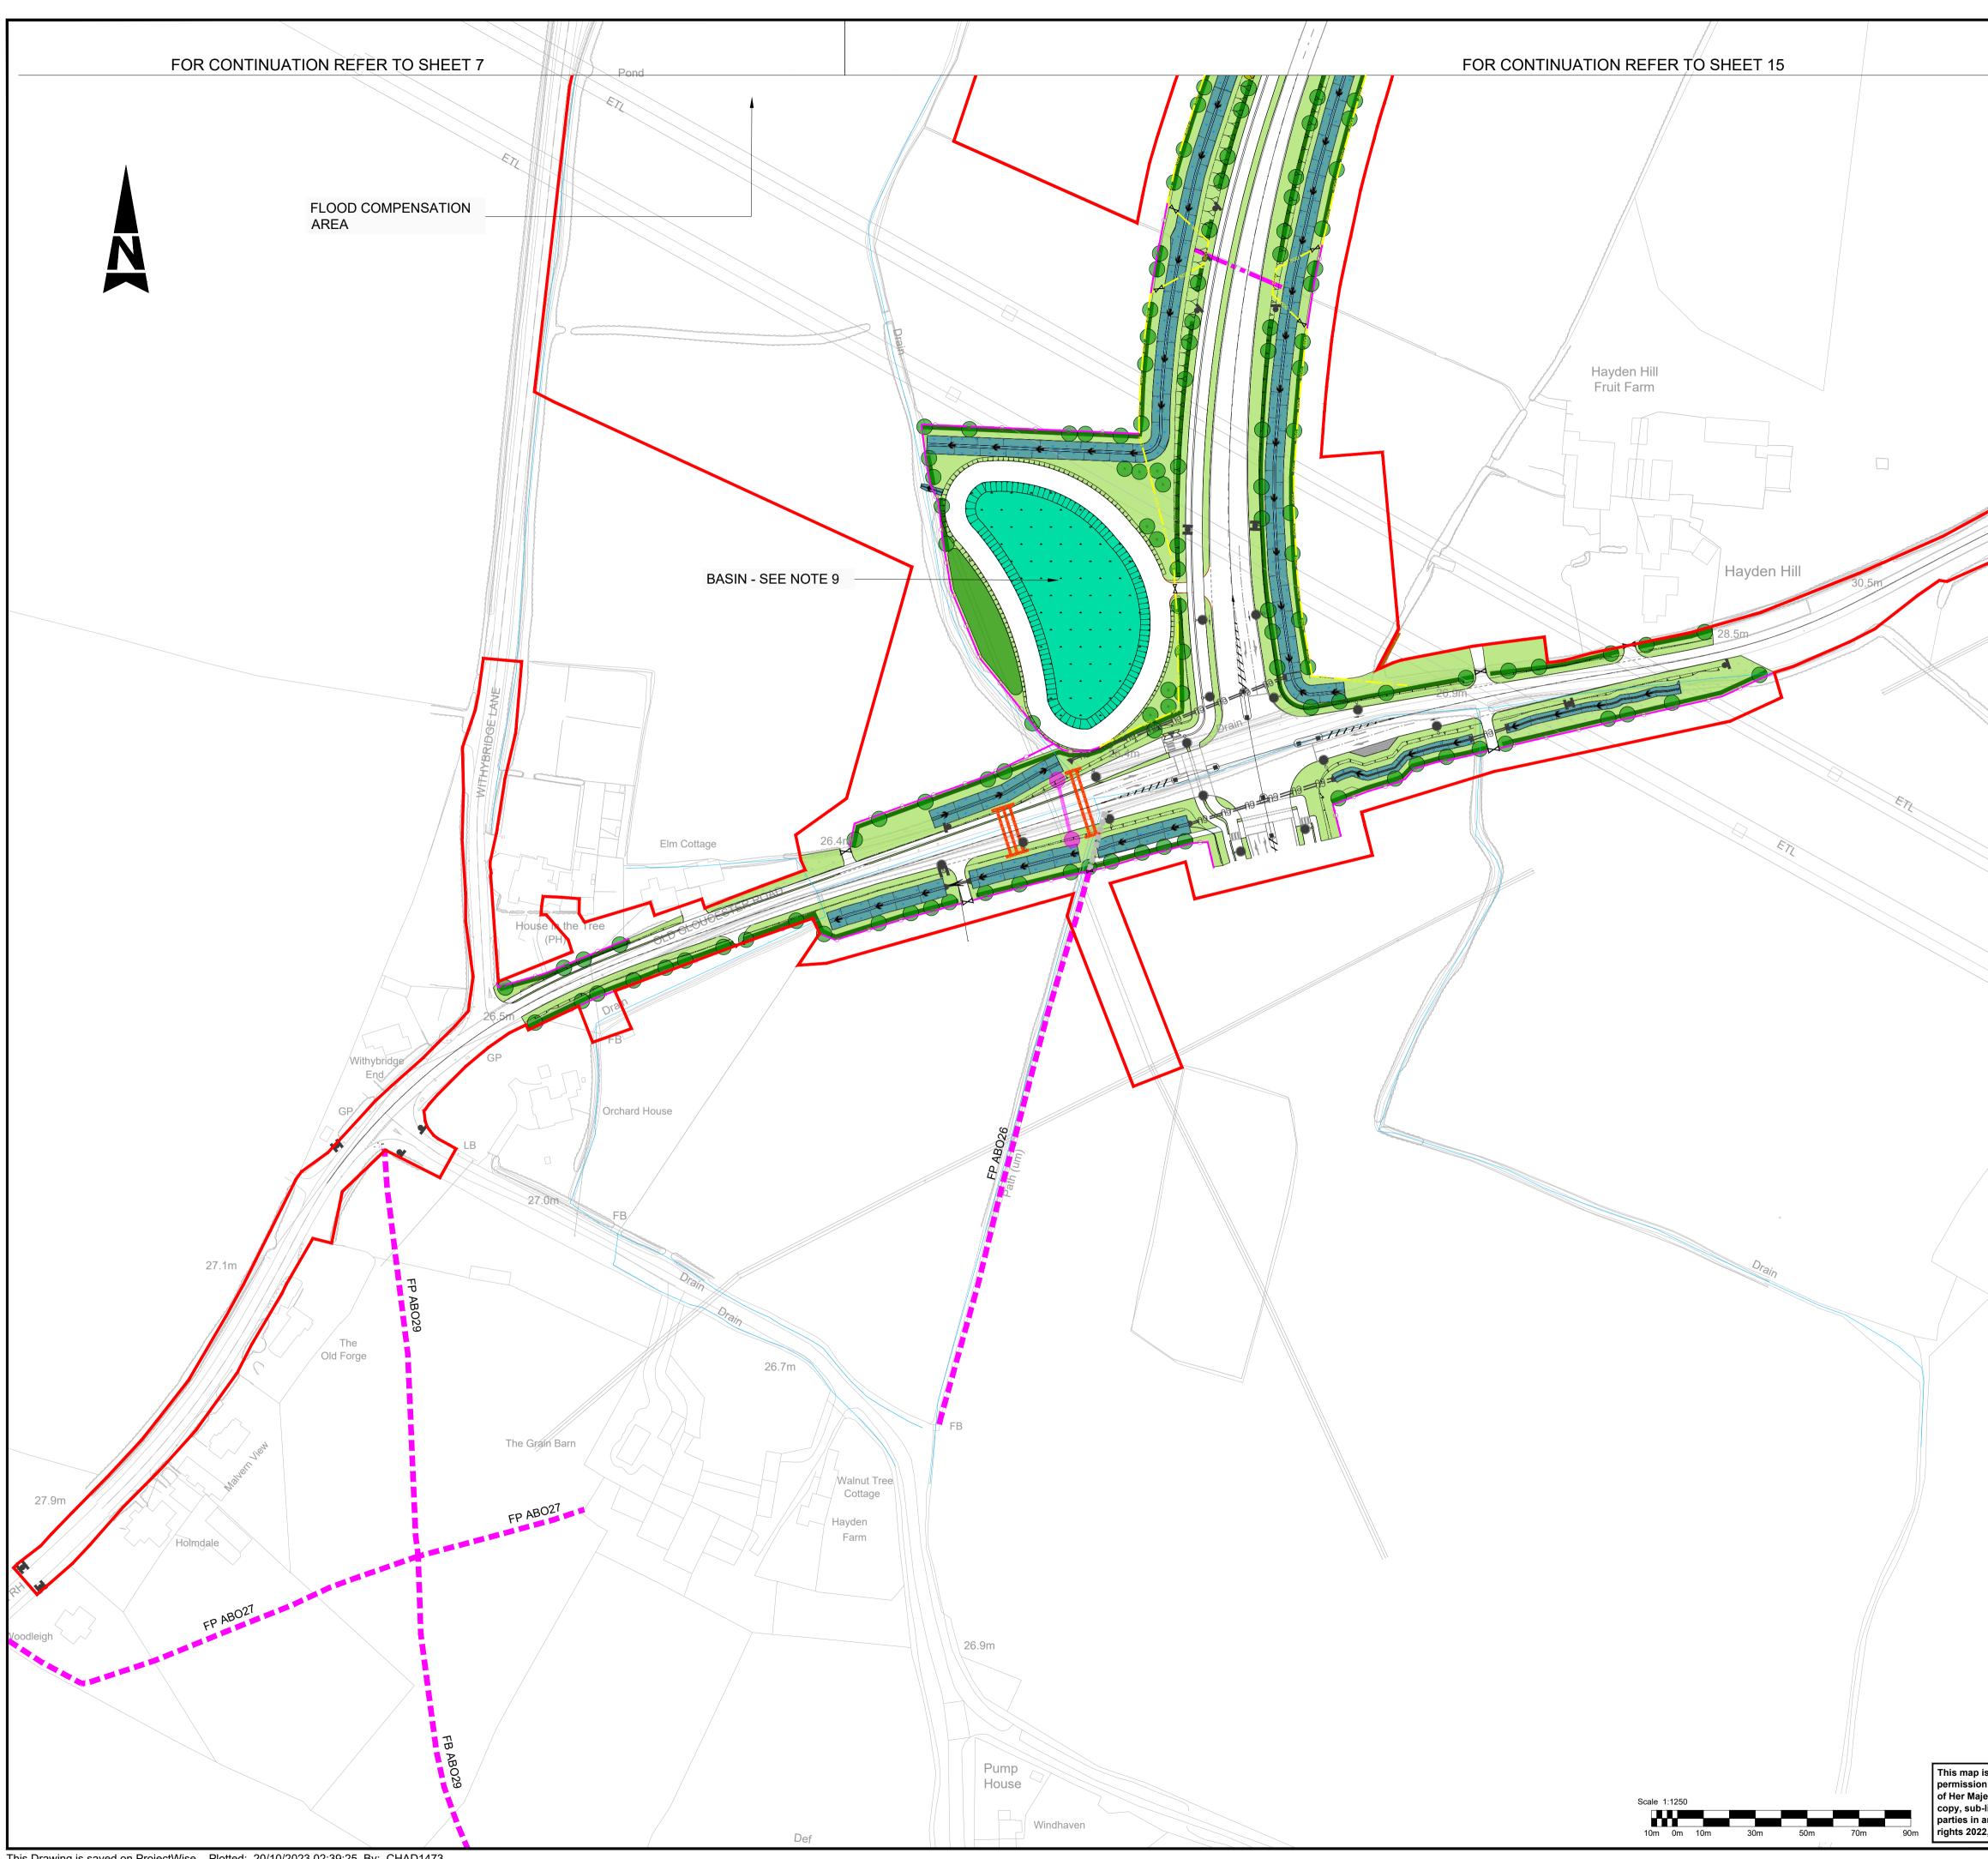

RIATE PLANTING.
- 6. ALLOWANCE FOR PLACING OF BRASH PILES WITHIN DORMICE LICENCE AREA.
- 7. BAT HOP OVERS TO COMPRISE TALL PLANTING (MIN 6M TALL. THIS MAY BE FENCING FOR INITIAL PERIOD WHILST VEGETATION ESTABLISHES)
- ECOLOGICAL ENHANCEMENT. PROPOSED BANK REPROFILING, AQUATIC, MARGINAL AND RIPARIAN PLANTING AND IN-CHANNEL ENHANCEMENTS ALONG WATER COURSE. ADJACENT AREA TO BE 20% COVER WOODLAND.
- 9. ATTENUATION BASIN TO INCLUDE FEATURES TO ENHANCE BIODIVERSITY SUCH AS SUBMERGED AND MARGINAL PLANTING; VARIATIONS IN BED TOPOGRAPHY; SHALLOW BANK SLOPES TO CREATE DRAWDOWN ZONES; ISLAND FEATURES; AND MARGINAL SHELVES. ADDITIONAL SURROUNDING PLANTING SHOULD ALSO BE INCLUDED TO HELP EMBED THE POND INTO THE LANDSCAPE. USE OF GRASSCRETE OR SIMILAR TO MAINTENANCE TRACK WHERE APPROPRIATE/FEASIBLE.





This Drawing is saved on ProjectWise. Plotted: 20/10/2023 02:39:25 By: CHAD1473

|                                                                                                                                                   | NOTE                             | <u>=S:</u>                                                                                  |                                                                         |                                                                            |                                                                       |                                                         |                                           |
|----------------------------------------------------------------------------------------------------------------