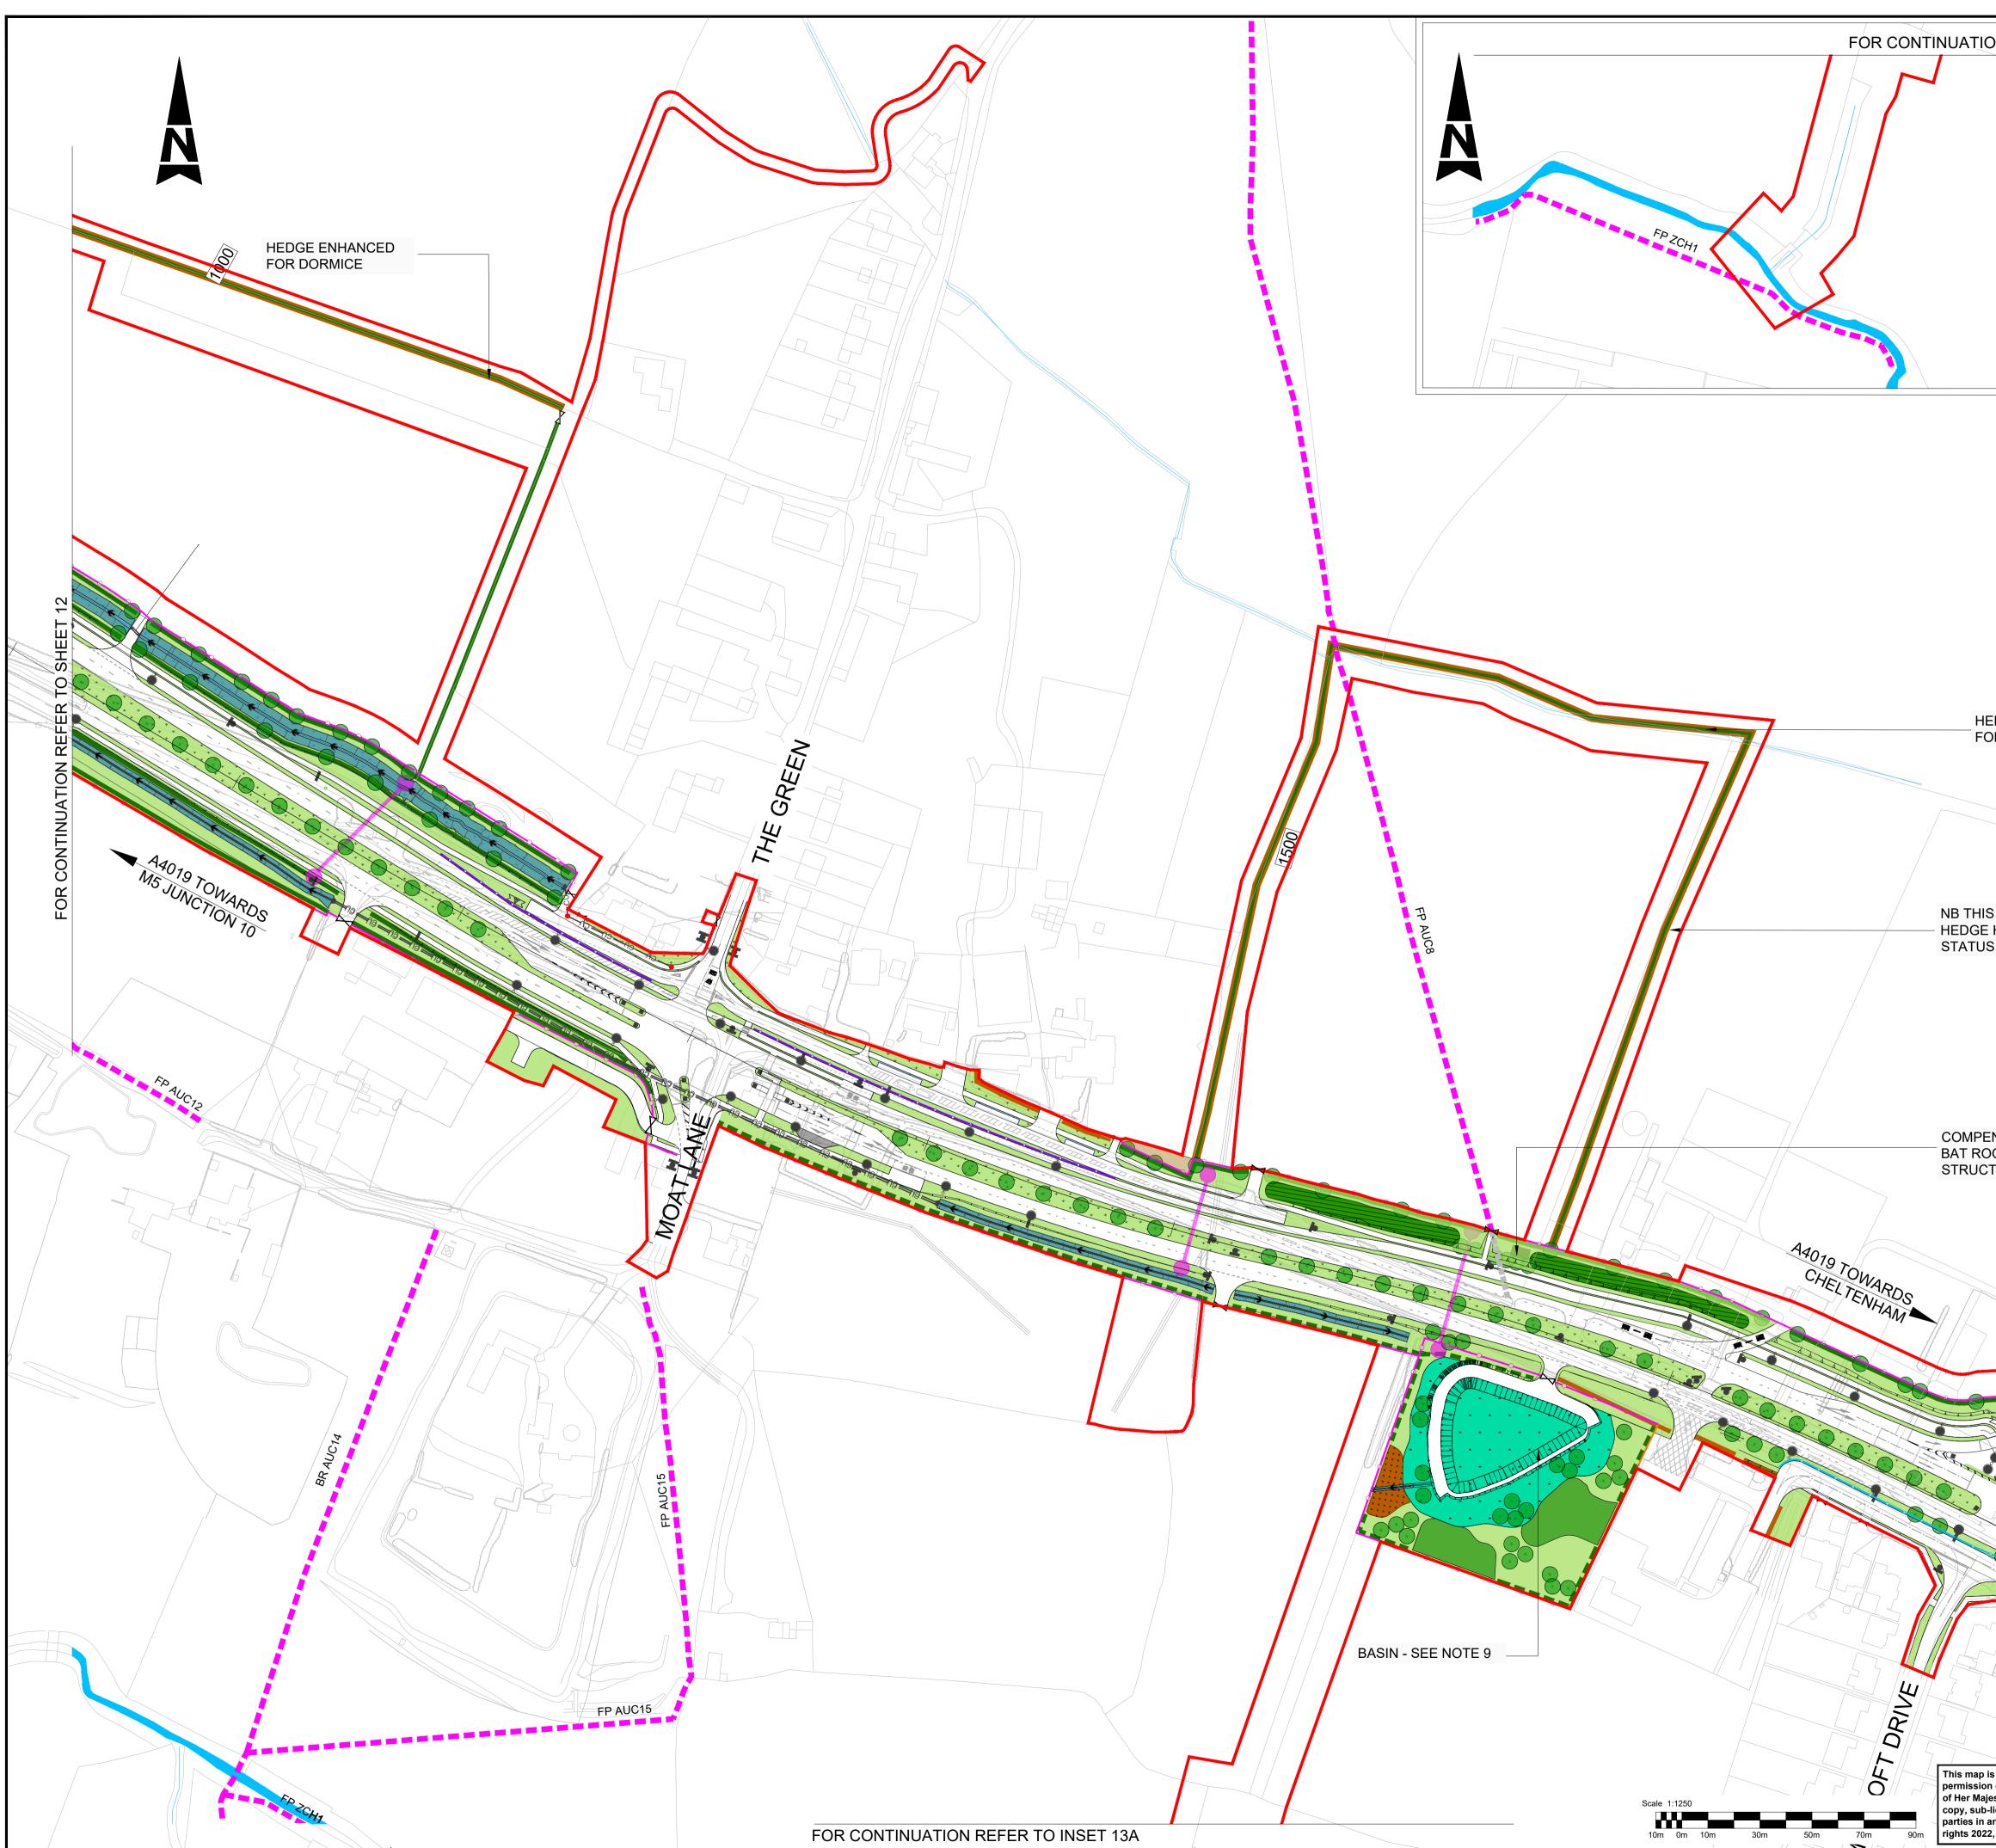

This Drawing is saved on ProjectWise. Plotted: 19/10/2023 21:40:45 By: CHAD1473

|                                                                                                                              | <u>NO</u>            | TES:                                                                                                                               |                                                                                           |                                                                                                        |                                                                                         |                                                                                    |                                           |
|------------------------------------------------------------------------------------------------------------------------------|----------------------|------------------------------------------------------------------------------------------------------------------------------------|-------------------------------------------------------------------------------------------|--------------------------------------------------------------------------------------------------------|-----------------------------------------------------------------------------------------|------------------------------------------------------------------------------------|-------------------------------------------|
|                                                                                                                              |                      | ALL DIMENSI<br>STATED.                                                                                                             | ONS ARE                                                                                   | IN METRE                                                                                               | S UNLESS                                                                                | OTHERWI                                                                            | SE                                        |
|                                                                                                                              | 2.                   | BUS STOPS T                                                                                                                        | O CONS                                                                                    | IDER HAVII                                                                                             | NG GREEN                                                                                | ROOFS.                                                                             |                                           |
|                                                                                                                              | 3.                   | BADGER FEN                                                                                                                         | CE LINE                                                                                   | WILL ALSO                                                                                              | BE OTTER                                                                                | R PROOF.                                                                           |                                           |
|                                                                                                                              |                      | SIGNAGE: SIG<br>CONSIDERAT<br>PROPOSAL, T<br>STAGE.                                                                                | ION WITH                                                                                  | HIN THE LA                                                                                             | NDSCAPE                                                                                 | DESIGN                                                                             | IL DESIGN                                 |
|                                                                                                                              | 5.                   | ALLOWANCE<br>WITHIN THE<br>LOCATIONS A<br>PERSECUTIC<br>THE DRAFT E<br>APPROPRIAT                                                  | ORDER L<br>ARE NOT<br>N FACEE<br>BADGER I                                                 | IMITS TO F<br>SHOWN O<br>) BY BADG<br>LICENCE. A                                                       | REPLACE T<br>N THIS PLA<br>ERS, BUT A                                                   | HOSE LOS<br>AN DUE TO<br>ARE INCLU                                                 | T.<br>THE<br>DED IN                       |
|                                                                                                                              | 6.                   | ALLOWANCE                                                                                                                          |                                                                                           | CING OF E                                                                                              | BRASH PILI                                                                              | ES WITHIN                                                                          | DORMICE                                   |
|                                                                                                                              |                      | BAT HOP OVE<br>THIS MAY BE<br>VEGETATION                                                                                           | ERS TO C<br>FENCINO                                                                       | FOR INITI                                                                                              |                                                                                         |                                                                                    | 6M TALL.                                  |
|                                                                                                                              | 8.                   | ECOLOGICAL<br>AQUATIC, MA<br>IN-CHANNEL<br>ADJACENT AF                                                                             | . ENHANC<br>RGINAL A<br>ENHANCI                                                           | CEMENT. P<br>AND RIPAR<br>EMENTS A                                                                     | IAN PLANT                                                                               | TING AND                                                                           |                                           |
|                                                                                                                              | 9.                   | ATTENUATIO<br>BIODIVERSIT<br>PLANTING; V/<br>SLOPES TO C<br>AND MARGIN<br>PLANTING SH<br>POND INTO T<br>SIMILAR TO M<br>APPROPRIAT | N BASIN<br>Y SUCH A<br>ARIATION<br>REATE D<br>AL SHELV<br>IOULD AL<br>HE LAND<br>IAINTENA | TO INCLUE<br>AS SUBMEF<br>IS IN BED T<br>PRAWDOW<br>/ES. ADDIT<br>.SO BE INC<br>SCAPE. US<br>ANCE TRAC | DE FEATUR<br>RGED AND<br>FOPOGRAF<br>N ZONES; I<br>FIONAL SUI<br>CLUDED TC<br>SE OF GRA | RES TO EN<br>MARGINA<br>PHY; SHALI<br>ISLAND FE<br>RROUNDIN<br>HELP EMI<br>SSCRETE | L<br>_OW BANK<br>ATURES;<br>IG<br>BED THE |
| horo<br>dge Stanboro                                                                                                         | KE                   | JUNCTION 1<br>Y PLAN<br>J.T.S                                                                                                      |                                                                                           |                                                                                                        | 13 1.                                                                                   | LTENHAN                                                                            |                                           |
| SHEET 5                                                                                                                      | Descript<br>Status   | ion<br>Revision                                                                                                                    | Drawn                                                                                     | Checked                                                                                                | Reviewed                                                                                | Authorised                                                                         | Issue Date                                |
| TO SF                                                                                                                        | Descript<br>Status   | ion<br>Revision                                                                                                                    | Drawn                                                                                     | Checked                                                                                                | Reviewed                                                                                | Authorised                                                                         | Issue Date                                |
|                                                                                                                              | Descript             |                                                                                                                                    |                                                                                           |                                                                                                        |                                                                                         |                                                                                    |                                           |
| FOR CONTINUATION REFER                                                                                                       | Status               | Revision                                                                                                                           | Drawn                                                                                     | Checked                                                                                                | Reviewed                                                                                | Authorised                                                                         | Issue Date                                |
| NOL                                                                                                                          | Descript             | ion                                                                                                                                |                                                                                           |                                                                                                        | 1                                                                                       |                                                                                    | 1                                         |
|                                                                                                                              | Status               | Revision                                                                                                                           | Drawn                                                                                     | Checked                                                                                                | Reviewed                                                                                | Authorised                                                                         | Issue Date                                |
| <b>NIT</b>                                                                                                                   | Descript             | ion<br>SION 0                                                                                                                      | 1                                                                                         |                                                                                                        | 1                                                                                       | _                                                                                  | 1                                         |
|                                                                                                                              | Status<br>A1         | Revision<br>C01                                                                                                                    | Drawn<br>AC                                                                               | Checked<br>SS                                                                                          | Reviewed<br>CDC                                                                         | Authorised<br>BM                                                                   | Issue Date<br>20/10/23                    |
| FOR                                                                                                                          | Drawing              | Suitability<br>APPRO                                                                                                               |                                                                                           |                                                                                                        | SHED                                                                                    |                                                                                    | Status<br>A1                              |
|                                                                                                                              | Project <sup>-</sup> | Гitle                                                                                                                              |                                                                                           |                                                                                                        |                                                                                         |                                                                                    |                                           |
|                                                                                                                              |                      | M5 Junct                                                                                                                           | ion 10                                                                                    | Impro                                                                                                  | /ements                                                                                 | s Scher                                                                            | ne                                        |
|                                                                                                                              | Drawing              | ENVIRC                                                                                                                             |                                                                                           | NTAL N<br>ET 11 (                                                                                      |                                                                                         | r plai                                                                             | N                                         |
|                                                                                                                              | Drowin               | Number                                                                                                                             |                                                                                           |                                                                                                        |                                                                                         |                                                                                    |                                           |
| This map is based on Ordnance Survey material with the permission of Ordnance Survey on behalf of the Controller             | Drawing<br>GC        | CM5J10                                                                                                                             |                                                                                           |                                                                                                        |                                                                                         |                                                                                    | 77                                        |
| of Her Majesty's Stationery Office. You are not permitted to copy, sub-license, distribute or sell any of this data to third |                      | ZZ                                                                                                                                 |                                                                                           | D                                                                                                      | R LL                                                                                    | 00012                                                                              | 27                                        |
| parties in any form. © Crown Copyright and database rights 2022, Ordnance Survey 100019134.                                  | Original<br>Size:    | A1 ScaleAS                                                                                                                         | SHOWN R                                                                                   | roject<br>ef. No: 51970                                                                                | )35 Sheet: 1                                                                            | 1 of 16 Re                                                                         | C01                                       |

|                                                                                                                                                                                                                                                        | NO                    | TES:                                                                                                                              |                                                                                   |                                                                                            |                                                                           |                                                                          |                                           |
|--------------------------------------------------------------------------------------------------------------------------------------------------------------------------------------------------------------------------------------------------------|-----------------------|-----------------------------------------------------------------------------------------------------------------------------------|-----------------------------------------------------------------------------------|--------------------------------------------------------------------------------------------|---------------------------------------------------------------------------|--------------------------------------------------------------------------|-------------------------------------------|
|                                                                                                                                                                                                                                                        | 1.                    | ALL DIMENS<br>STATED.                                                                                                             | IONS ARE                                                                          | IN METRE                                                                                   | S UNLESS                                                                  | OTHERWI                                                                  | SE                                        |
|                                                                                                                                                                                                                                                        | 2.                    | BUS STOPS                                                                                                                         | TO CONS                                                                           | IDER HAVIN                                                                                 | NG GREEN                                                                  | ROOFS.                                                                   |                                           |
|                                                                                                                                                                                                                                                        | 3.                    | BADGER FEN                                                                                                                        | ICE LINE                                                                          | WILL ALSO                                                                                  | BE OTTEF                                                                  | ₹PROOF.                                                                  |                                           |
|                                                                                                                                                                                                                                                        | 4.                    | SIGNAGE: SI<br>CONSIDERA<br>PROPOSAL,T<br>STAGE.                                                                                  | FION WITH                                                                         | HIN THE LA                                                                                 | NDSCAPE                                                                   | DESIGN                                                                   | IL DESIGN                                 |
|                                                                                                                                                                                                                                                        | 5.                    | ALLOWANCE<br>WITHIN THE<br>LOCATIONS<br>PERSECUTIO<br>THE DRAFT<br>APPROPRIA                                                      | ORDER L<br>ARE NOT<br>DN FACEE<br>BADGER I                                        | IMITS TO R<br>SHOWN OI<br>BY BADGE<br>LICENCE. A                                           | EPLACE T<br>N THIS PLA<br>ERS, BUT A                                      | HOSE LOS<br>AN DUE TO<br>ARE INCLU                                       | T.<br>THE<br>DED IN                       |
|                                                                                                                                                                                                                                                        | 6.                    | ALLOWANCE<br>LICENCE AR                                                                                                           |                                                                                   | ACING OF B                                                                                 | RASH PILE                                                                 | ES WITHIN                                                                | DORMICE                                   |
|                                                                                                                                                                                                                                                        | 7.                    | BAT HOP OV<br>THIS MAY BE<br>VEGETATION                                                                                           | FENCINO                                                                           | G FOR INITI                                                                                |                                                                           |                                                                          | 6M TALL.                                  |
|                                                                                                                                                                                                                                                        | 8.                    | ECOLOGICA<br>AQUATIC, MA<br>IN-CHANNEL<br>ADJACENT A                                                                              | ARGINAL /<br>ENHANC                                                               | AND RIPAR<br>EMENTS AL                                                                     | IAN PLANT<br>_ONG WAT                                                     | TING AND                                                                 |                                           |
|                                                                                                                                                                                                                                                        | 9.                    | ATTENUATIO<br>BIODIVERSIT<br>PLANTING; V<br>SLOPES TO O<br>AND MARGIN<br>PLANTING SI<br>POND INTO T<br>SIMILAR TO I<br>APPROPRIAT | Y SUCH A<br>ARIATION<br>CREATE E<br>IAL SHELY<br>HOULD AL<br>THE LAND<br>MAINTENA | AS SUBMEF<br>IS IN BED T<br>DRAWDOWI<br>/ES. ADDIT<br>.SO BE INC<br>SCAPE. US<br>ANCE TRAC | RGED AND<br>TOPOGRAF<br>N ZONES; I<br>TIONAL SUI<br>LUDED TO<br>SE OF GRA | MARGINAI<br>PHY; SHALL<br>ISLAND FE<br>RROUNDIN<br>D HELP EME<br>SSCRETE | L<br>_OW BANK<br>ATURES;<br>IG<br>BED THE |
| HEDGE ENHANCED FOR                                                                                                                                                                                                                                     |                       |                                                                                                                                   |                                                                                   |                                                                                            |                                                                           |                                                                          |                                           |
| DORMICE                                                                                                                                                                                                                                                |                       |                                                                                                                                   |                                                                                   |                                                                                            |                                                                           |                                                                          |                                           |
|                                                                                                                                                                                                                                                        |                       |                                                                                                                                   |                                                                                   |                                                                                            |                                                                           |                                                                          |                                           |
|                                                                                                                                                                                                                                                        |                       |                                                                                                                                   |                                                                                   |                                                                                            |                                                                           |                                                                          |                                           |
|                                                                                                                                                                                                                                                        |                       |                                                                                                                                   |                                                                                   | 2                                                                                          |                                                                           |                                                                          |                                           |
|                                                                                                                                                                                                                                                        |                       |                                                                                                                                   |                                                                                   | 3                                                                                          |                                                                           |                                                                          |                                           |
|                                                                                                                                                                                                                                                        |                       |                                                                                                                                   | 11                                                                                | 5                                                                                          |                                                                           |                                                                          |                                           |
|                                                                                                                                                                                                                                                        | M5                    | JUNCTION 1                                                                                                                        | 10                                                                                | 6 12                                                                                       | 13                                                                        |                                                                          |                                           |
|                                                                                                                                                                                                                                                        |                       |                                                                                                                                   |                                                                                   | 15                                                                                         |                                                                           | 4                                                                        |                                           |
|                                                                                                                                                                                                                                                        |                       |                                                                                                                                   | 8                                                                                 | 16                                                                                         |                                                                           |                                                                          |                                           |
|                                                                                                                                                                                                                                                        |                       | Y PLAN                                                                                                                            | 10                                                                                |                                                                                            | - And a the                                                               | LTENHAN                                                                  | 1                                         |
|                                                                                                                                                                                                                                                        |                       | N.T.S                                                                                                                             |                                                                                   |                                                                                            |                                                                           |                                                                          |                                           |
|                                                                                                                                                                                                                                                        | Descrip               | tion                                                                                                                              |                                                                                   |                                                                                            |                                                                           |                                                                          |                                           |
|                                                                                                                                                                                                                                                        | Status                | Revision                                                                                                                          | Drawn                                                                             | Checked                                                                                    | Reviewed                                                                  | Authorised                                                               | Issue Date                                |
|                                                                                                                                                                                                                                                        | Descrip               | otion                                                                                                                             |                                                                                   |                                                                                            |                                                                           |                                                                          |                                           |
|                                                                                                                                                                                                                                                        | Status                | Revision                                                                                                                          | Drawn                                                                             | Checked                                                                                    | Reviewed                                                                  | Authorised                                                               | Issue Date                                |
| R TO                                                                                                                                                                                                                                                   | Descrip<br>Status     |                                                                                                                                   | Drown                                                                             | Checked                                                                                    | Poviewod                                                                  | Authorizod                                                               | Jaque Data                                |
|                                                                                                                                                                                                                                                        | Descrip               | Revision                                                                                                                          | Drawn                                                                             | Checked                                                                                    | Reviewed                                                                  | Authorised                                                               | Issue Date                                |
| NC S                                                                                                                                                                                                                                                   | Status                | USED<br>Revision                                                                                                                  | Drawn<br>YP                                                                       | Checked                                                                                    | Reviewed                                                                  | Authorised                                                               | Issue Date                                |
| CONTINUATION                                                                                                                                                                                                                                           | A1<br>Descrip<br>Revi | C01<br>tion<br>ewed for Shari                                                                                                     |                                                                                   | YP                                                                                         | YP                                                                        | YP                                                                       | 02/07/24                                  |
| TINU                                                                                                                                                                                                                                                   | Status<br>A1          | Revision                                                                                                                          | Drawn<br>AC                                                                       | Checked                                                                                    | Reviewed<br>CDC                                                           | Authorised<br>LJ                                                         | Issue Date<br>24/07/24                    |
|                                                                                                                                                                                                                                                        | Drawin                | g Suitability<br>APP                                                                                                              | ROVE                                                                              | D - PUI                                                                                    | BLISHE                                                                    |                                                                          | Status<br>A1                              |
| FOR C                                                                                                                                                                                                                                                  | Project               |                                                                                                                                   |                                                                                   |                                                                                            |                                                                           |                                                                          |                                           |
|                                                                                                                                                                                                                                                        | Drawin                |                                                                                                                                   |                                                                                   |                                                                                            |                                                                           |                                                                          |                                           |
|                                                                                                                                                                                                                                                        |                       | ENVIR                                                                                                                             |                                                                                   | NTAL N<br>ET 12 (                                                                          |                                                                           | r plan                                                                   | N                                         |
|                                                                                                                                                                                                                                                        | Drawin                | g Number                                                                                                                          |                                                                                   |                                                                                            |                                                                           |                                                                          |                                           |
| This map is based on Ordnance Survey material with the<br>permission of Ordnance Survey on behalf of the Controller<br>of Her Majesty's Stationery Office. You are not permitted to<br>copy, sub-license, distribute or sell any of this data to third | G                     | CCM5J10<br>ZZ                                                                                                                     |                                                                                   | ATK<br>Di                                                                                  | ELS<br>R LL                                                               |                                                                          | 3                                         |
| parties in any form. © Crown Copyright and database rights 2024, Ordnance Survey AC0000850000.                                                                                                                                                         | Origina<br>Size:      | A1 ScaleAS                                                                                                                        | SHOWN R                                                                           | <sup>rroject</sup><br>Ref. No: <b>52288</b>                                                | 47 Sheet: 1                                                               | 2 of 16 Re                                                               | v: C02                                    |