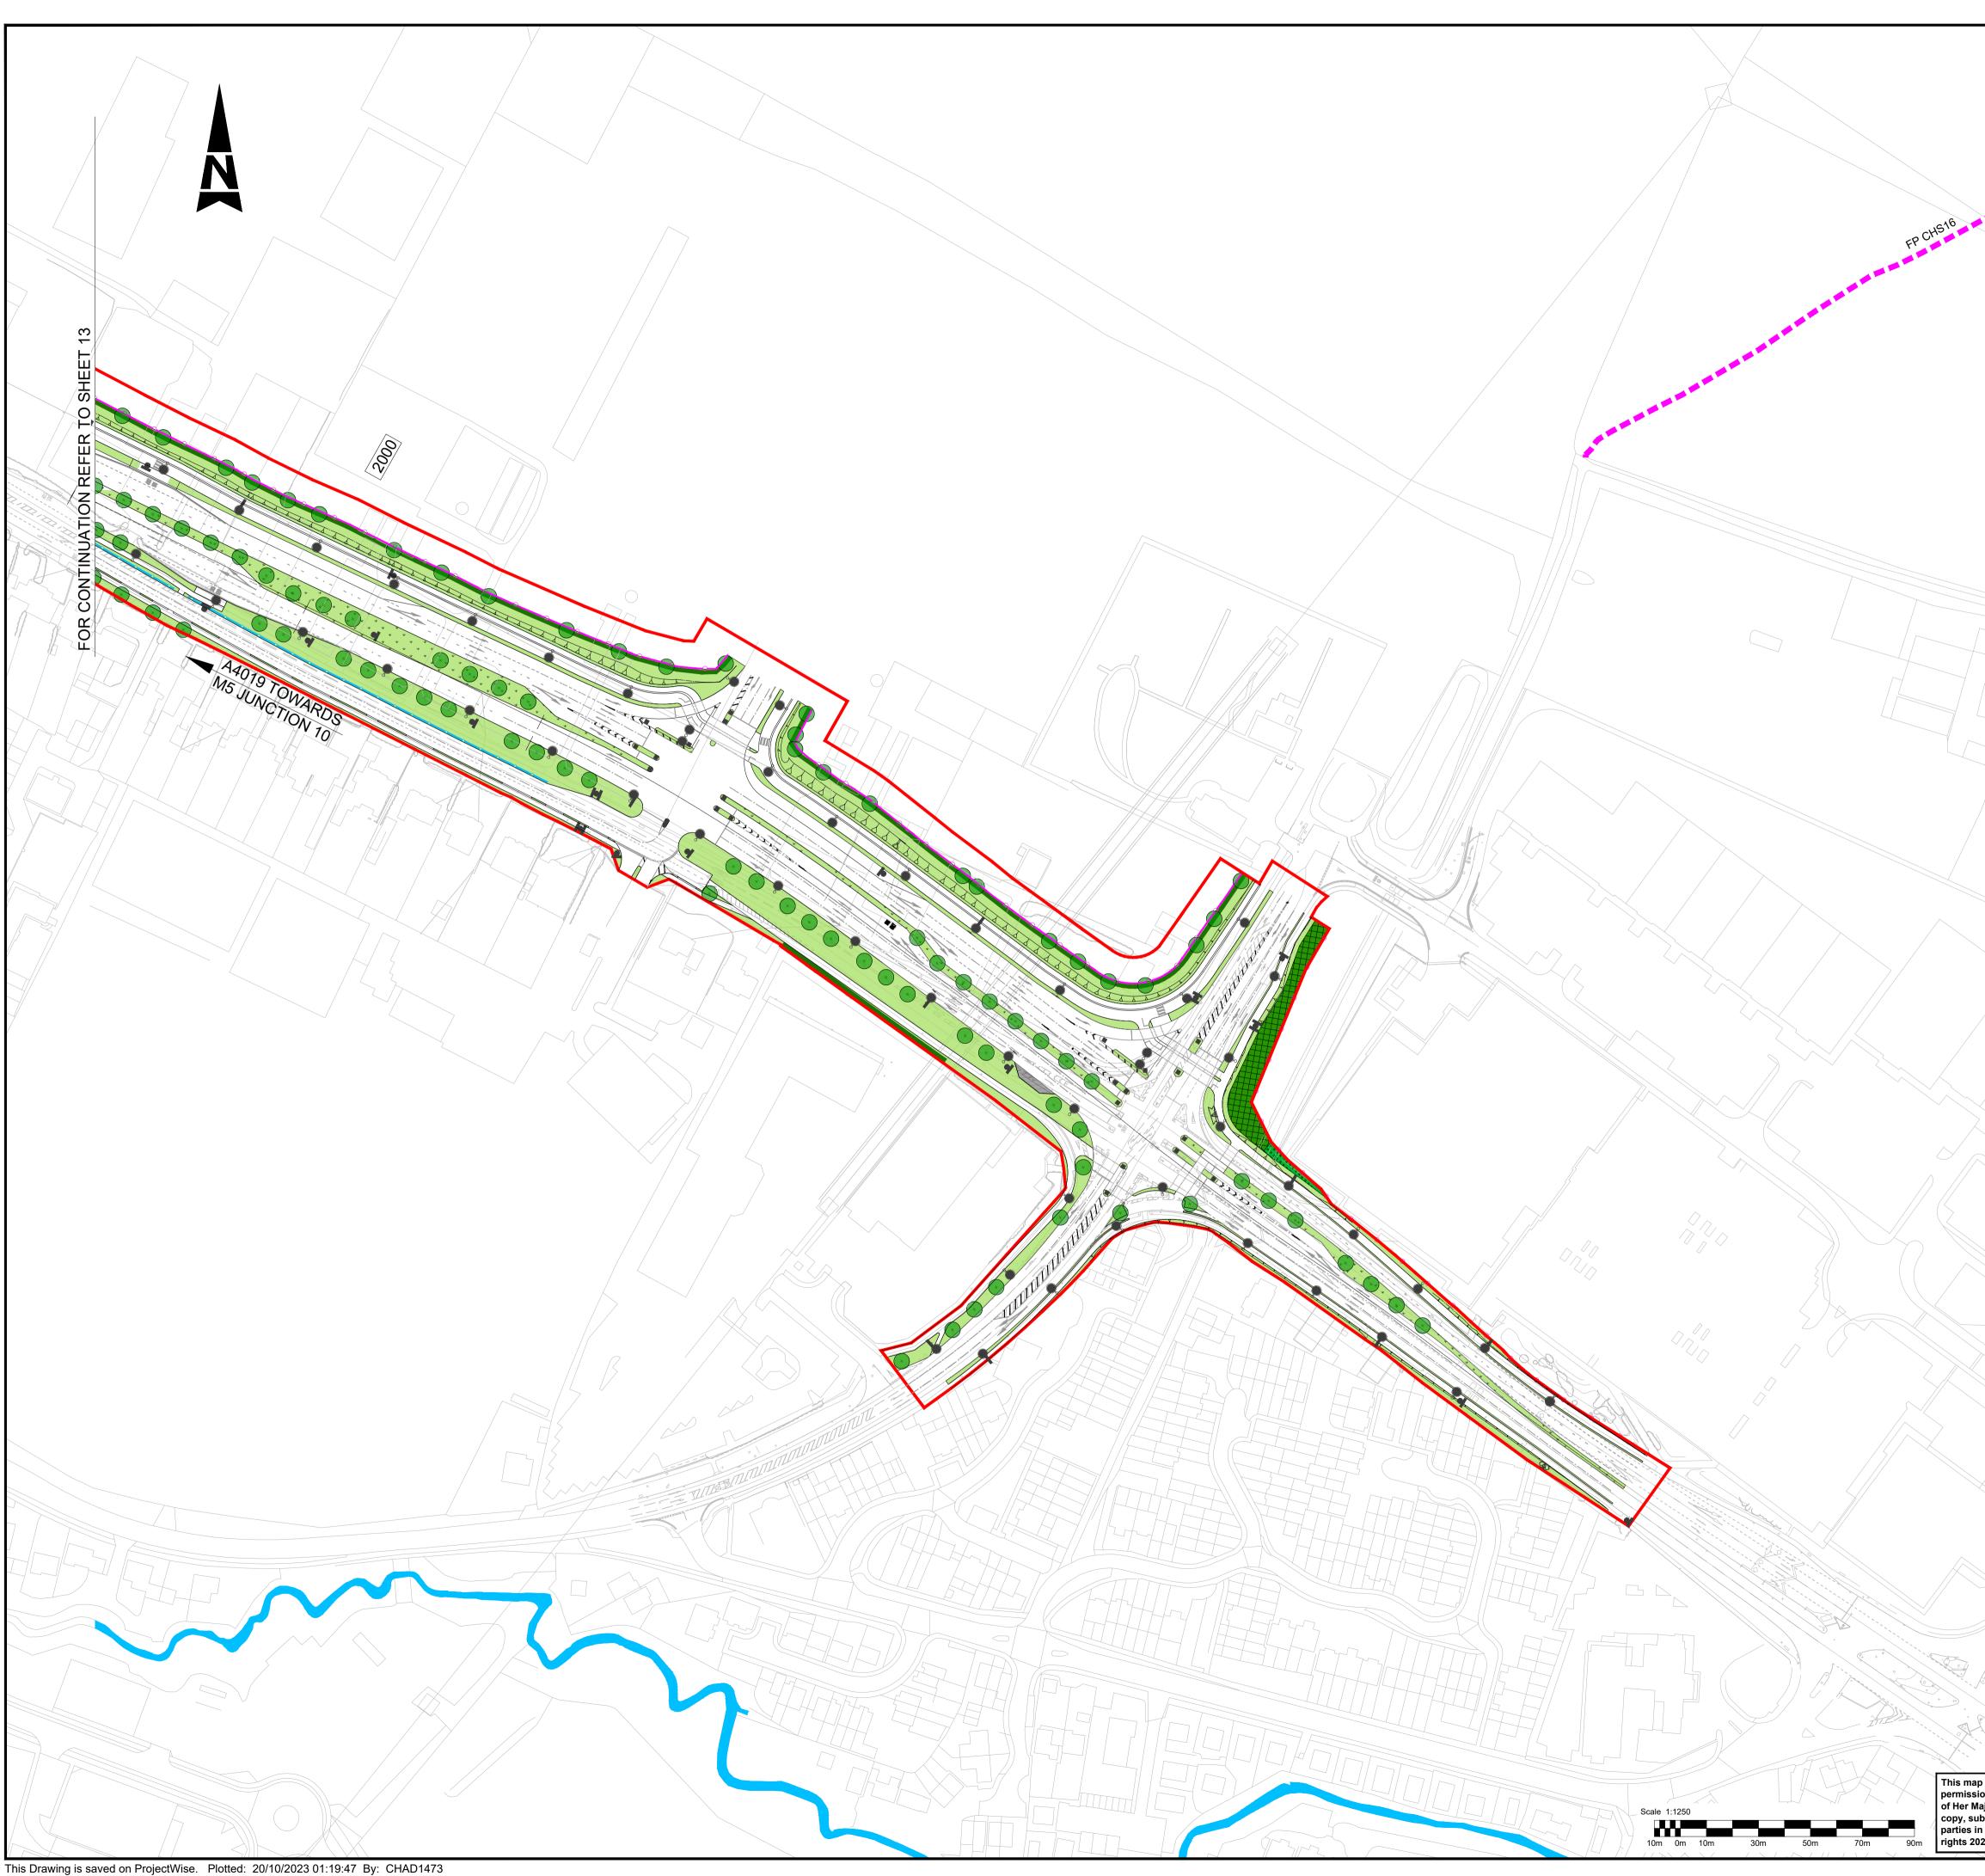

|                                                           | -J                                        |
| any form. © Crown Copyright and database                                                                      | Original<br>Size:   |                                                         |                                                                            |                                                                       |                                                                                        | 35 Sheet: 1                                                                                     | 1                                                         |                                           |



|                                             | urvey 100019134.                                                                                                                  |                                                         | riginal A1                      | ScaleAS S