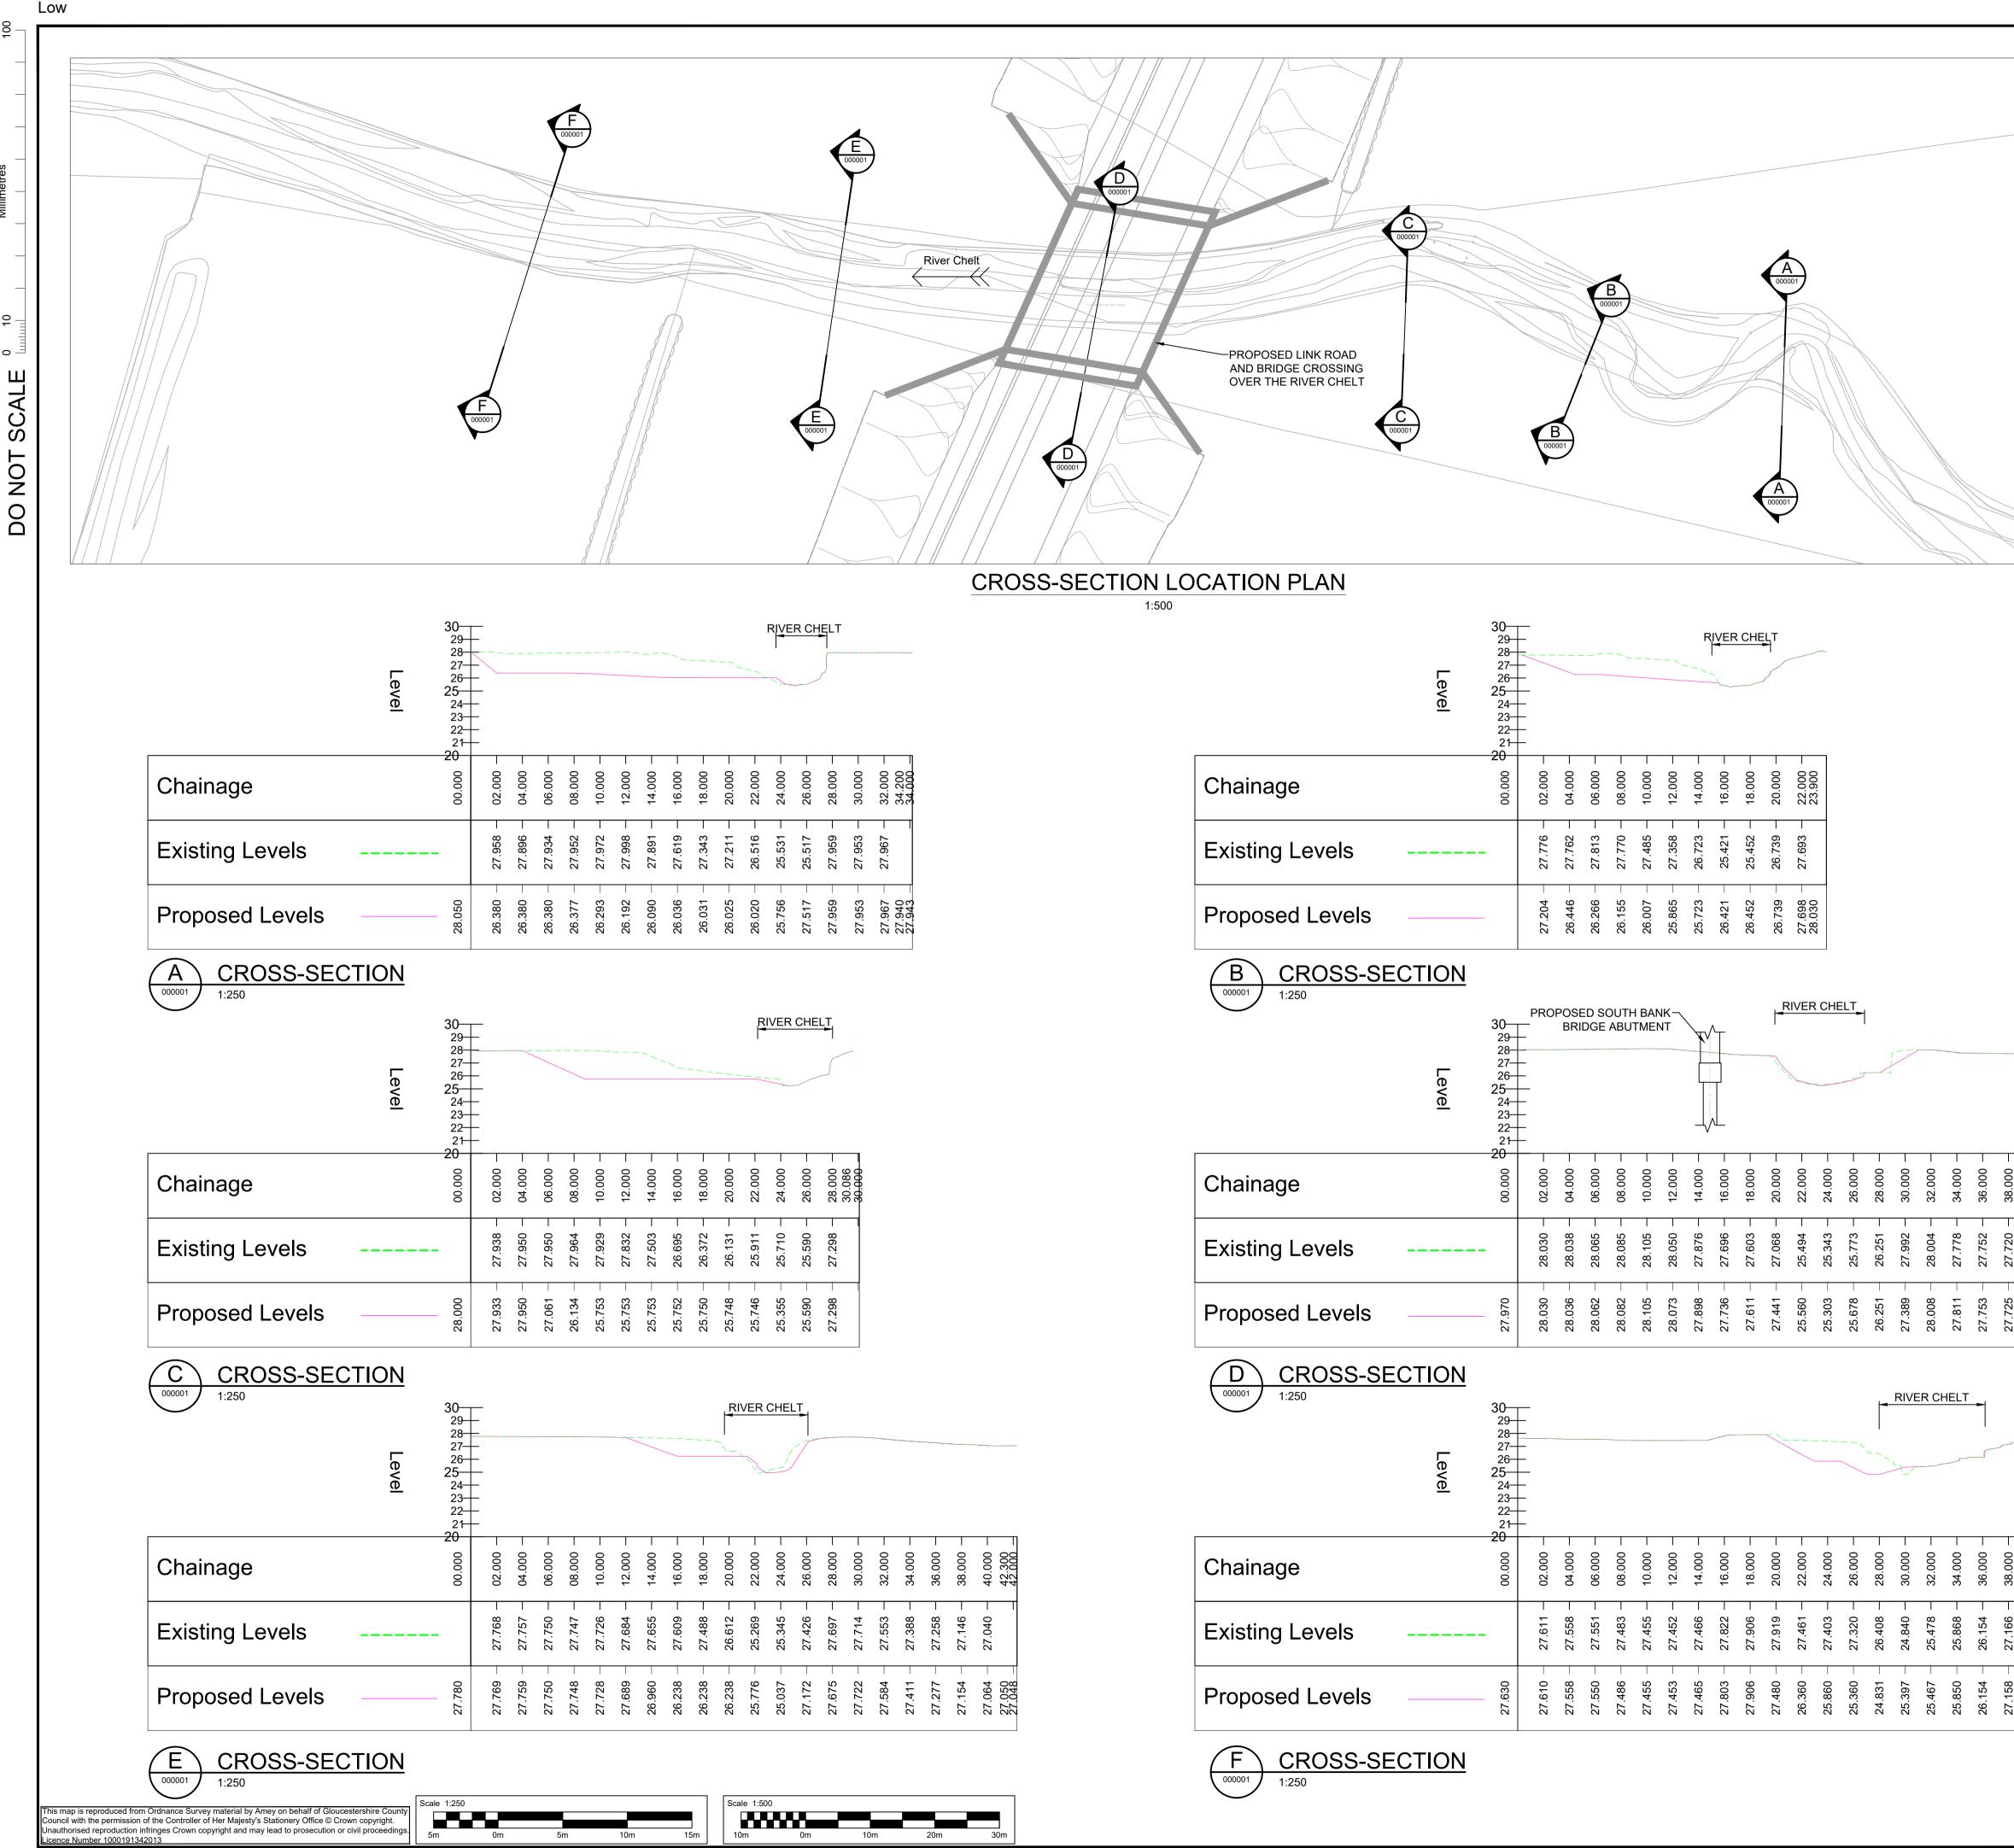

### 1.2. List of drawings in Part 1

| Document title                                                    | Document number     | Version            |
|-------------------------------------------------------------------|---------------------|--------------------|
| Environmental Master Plan – Sheet 11 of 16                        | TR010063 – APP 2.13 | C01                |
| Environmental Master Plan – Sheet 12 of 16                        | TR010063 – APP 2.13 | C02                |
| Environmental Master Plan – Sheet 13 of 16                        | TR010063 – APP 2.13 | C01                |
| Environmental Master Plan – Sheet 14 of 16                        | TR010063 – APP 2.13 | C01                |
| Environmental Master Plan – Sheet 15 of 16                        | TR010063 – APP 2.13 | <del>C01</del> C02 |
| Environmental Master Plan – Sheet 16 of 16                        | TR010063 – APP 2.13 | C01                |
| Proposed Indicative River Chelt Link Road River<br>Cross-Sections | TR010063 – APP 2.13 | C01                |