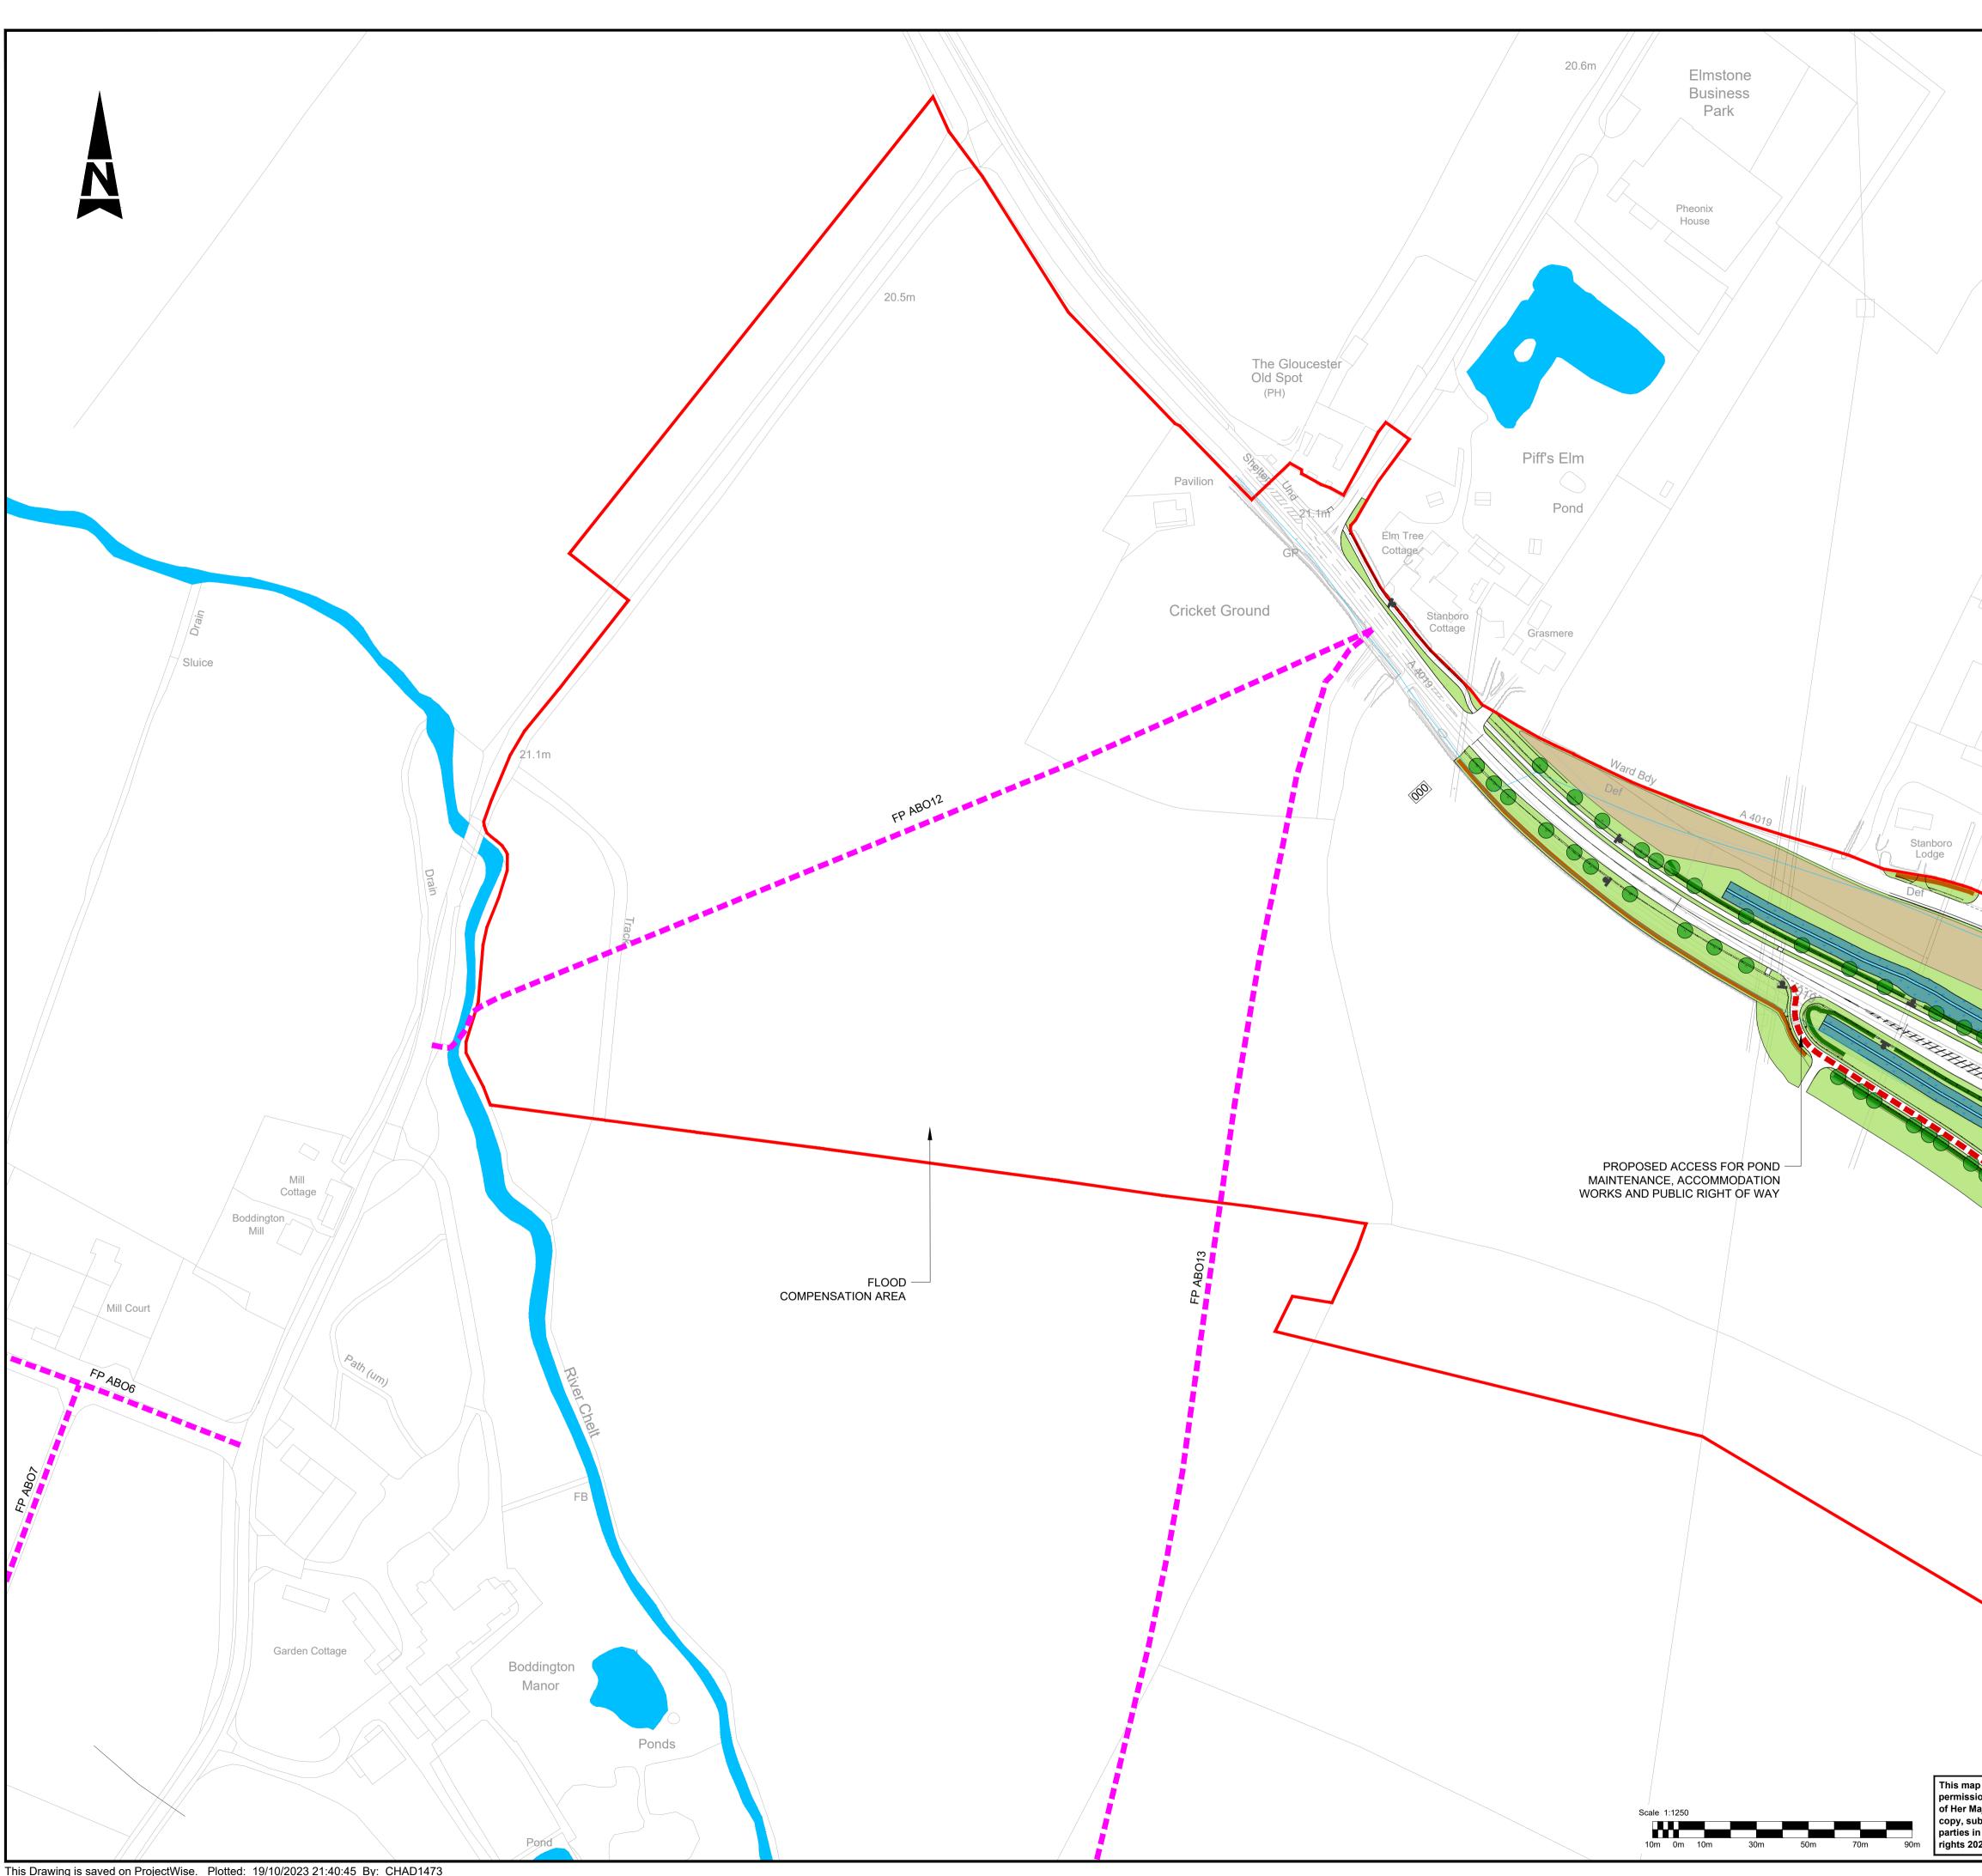

------|
| Environmental Master Plan – Sheet 11 of 16                        | TR010063 – APP 2.13 | C01                |
| Environmental Master Plan – Sheet 12 of 16                        | TR010063 – APP 2.13 | C02                |
| Environmental Master Plan – Sheet 13 of 16                        | TR010063 – APP 2.13 | C01                |
| Environmental Master Plan – Sheet 14 of 16                        | TR010063 – APP 2.13 | C01                |
| Environmental Master Plan – Sheet 15 of 16                        | TR010063 – APP 2.13 | <del>C01</del> C02 |
| Environmental Master Plan – Sheet 16 of 16                        | TR010063 – APP 2.13 | C01                |
| Proposed Indicative River Chelt Link Road River<br>Cross-Sections | TR010063 – APP 2.13 | C01                |



This Drawing is saved on ProjectWise. Plotted: 19/10/2023 21:40:45 By: CHAD1473

|                                                                                                                              | <u>NO</u>            | TES:                                                                                                                               |                                                                                           |                                                                                                        |                                                                                         |                                                                                    |                                           |
|---------------