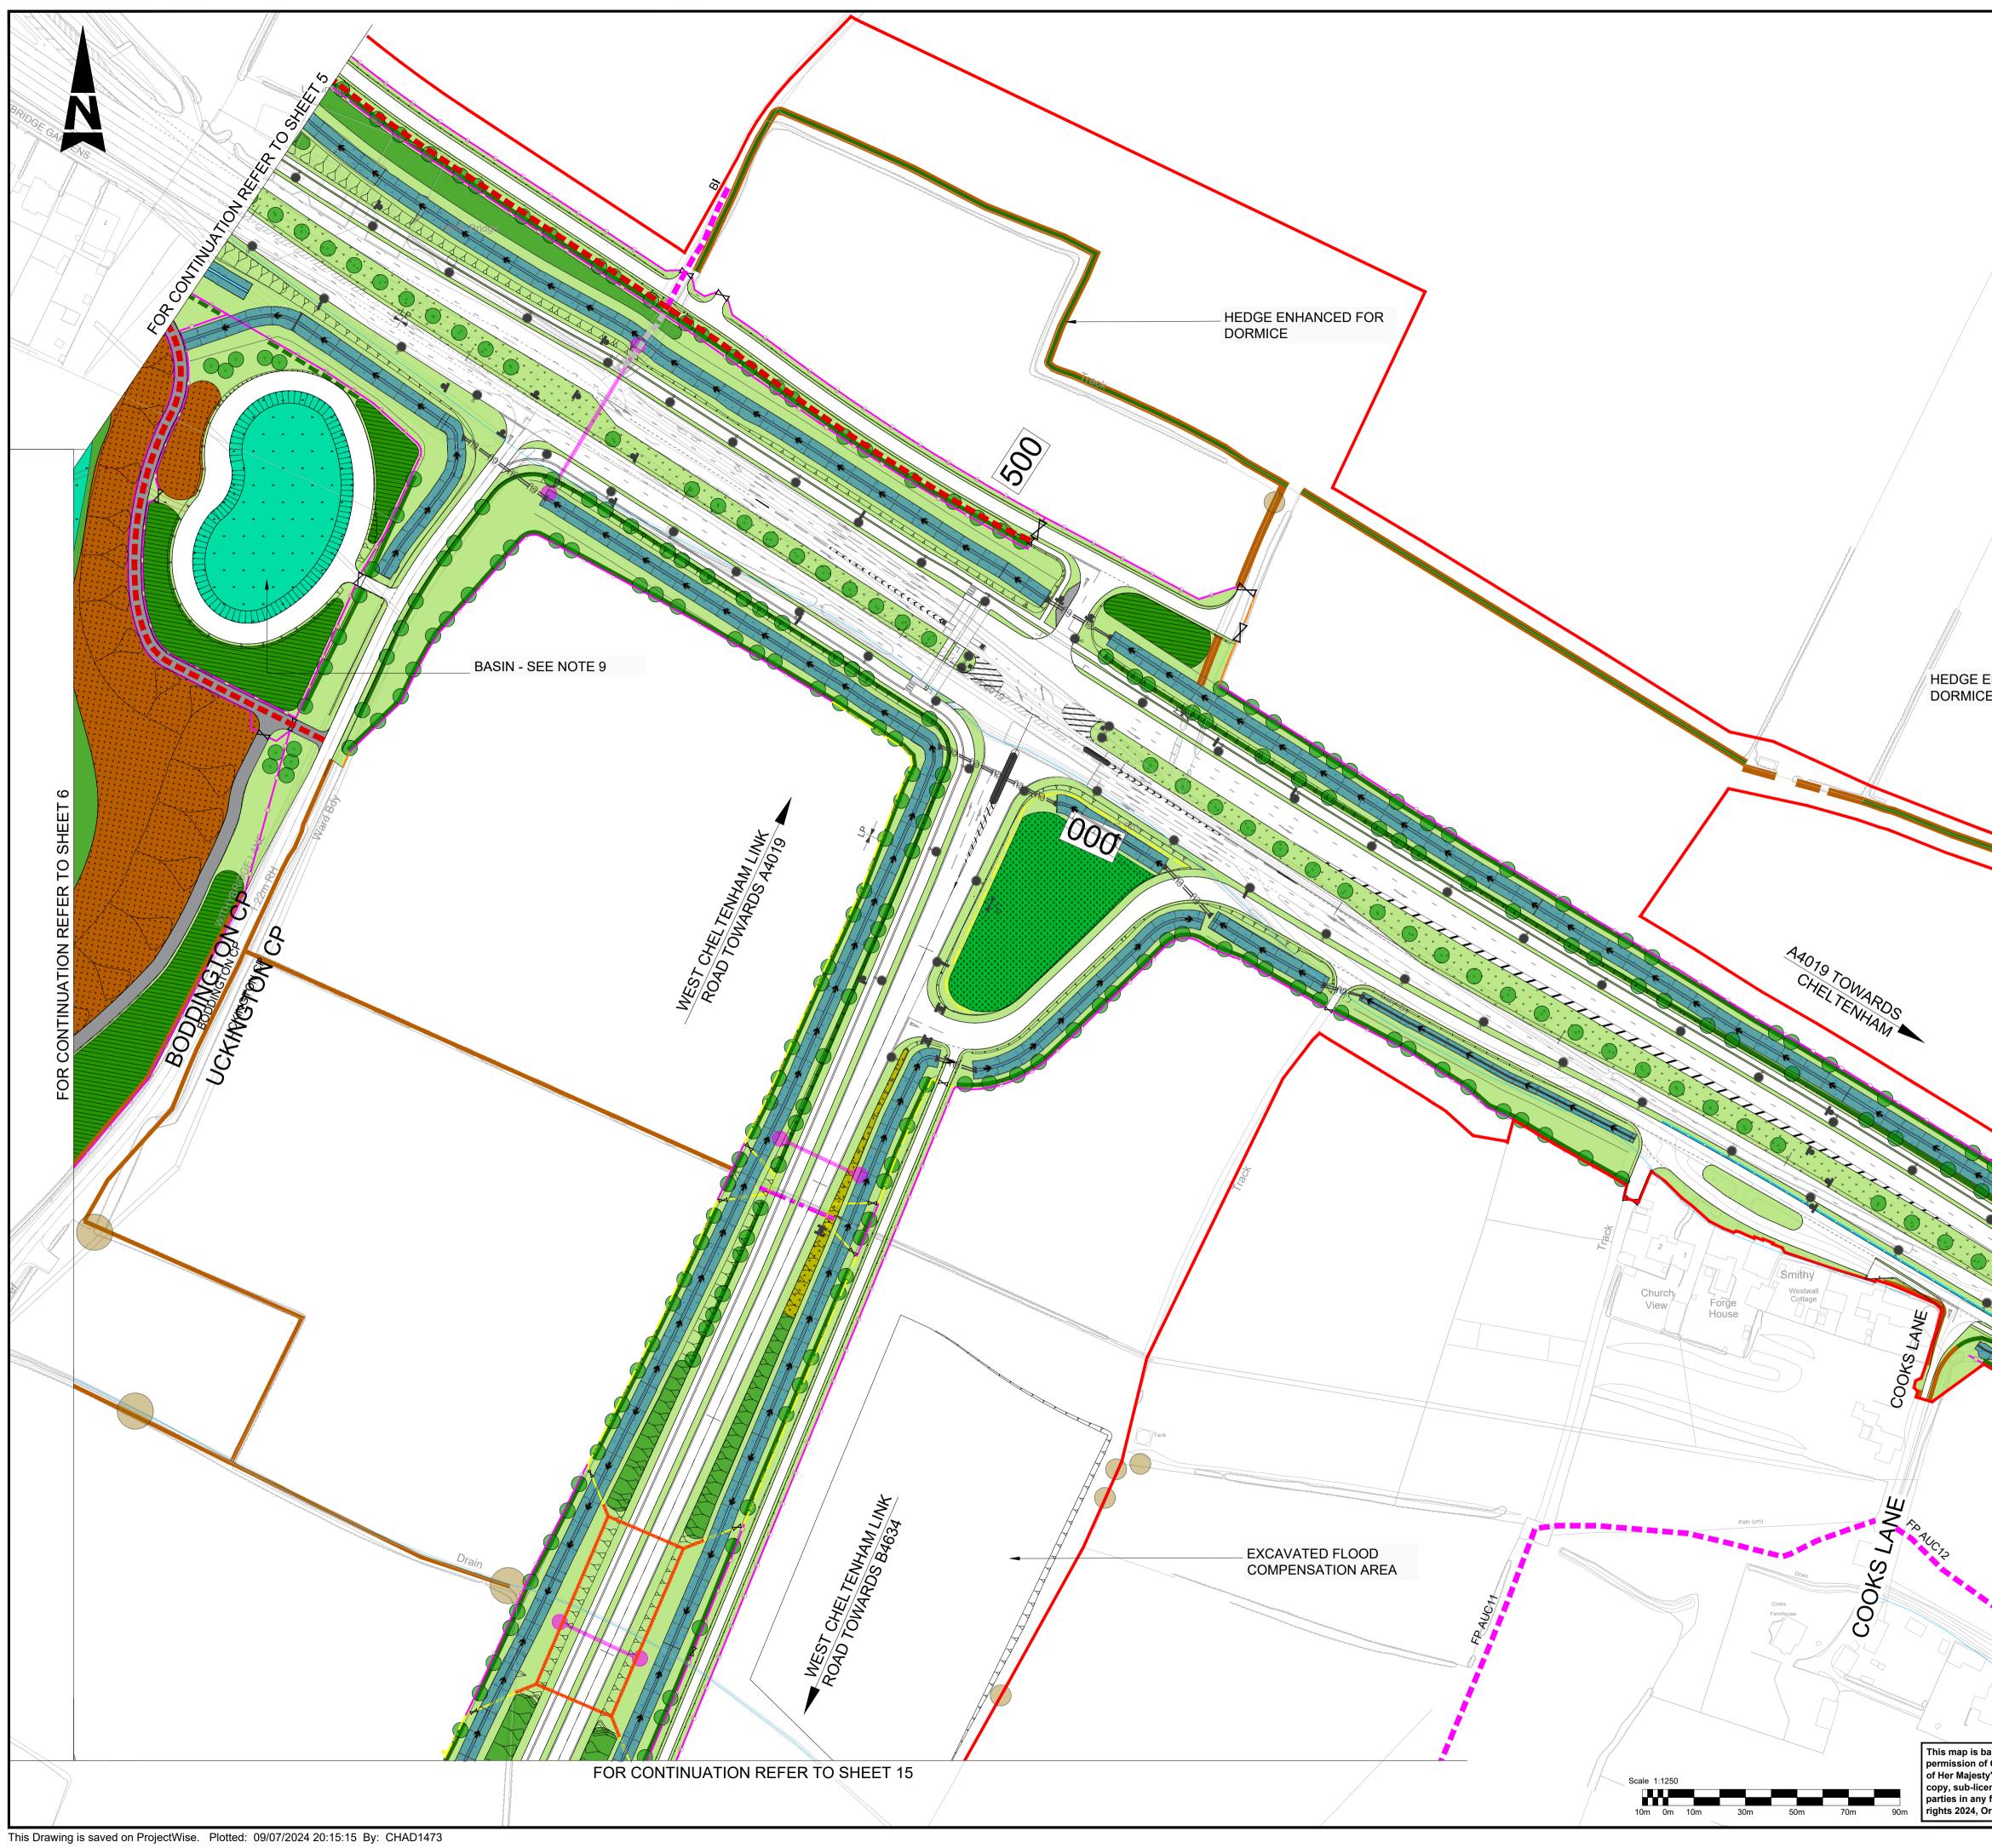

| 27                                        |
| parties in any form. © Crown Copyright and database rights 2022, Ordnance Survey 100019134.                                  | Original<br>Size:    | A1 ScaleAS                                                                                                                         | SHOWN R                                                                                   | roject<br>ef. No: 51970                                                                                | )35 Sheet: 1                                                                            | 1 of 16 Re                                                                         | C01                                       |



|                                                                                                                                                                                                                                                        | NO                    | TES:                                                                                                                              |                                                                                   |                                                                                            |                                                                           |                                                                          |                                           |
|------------------