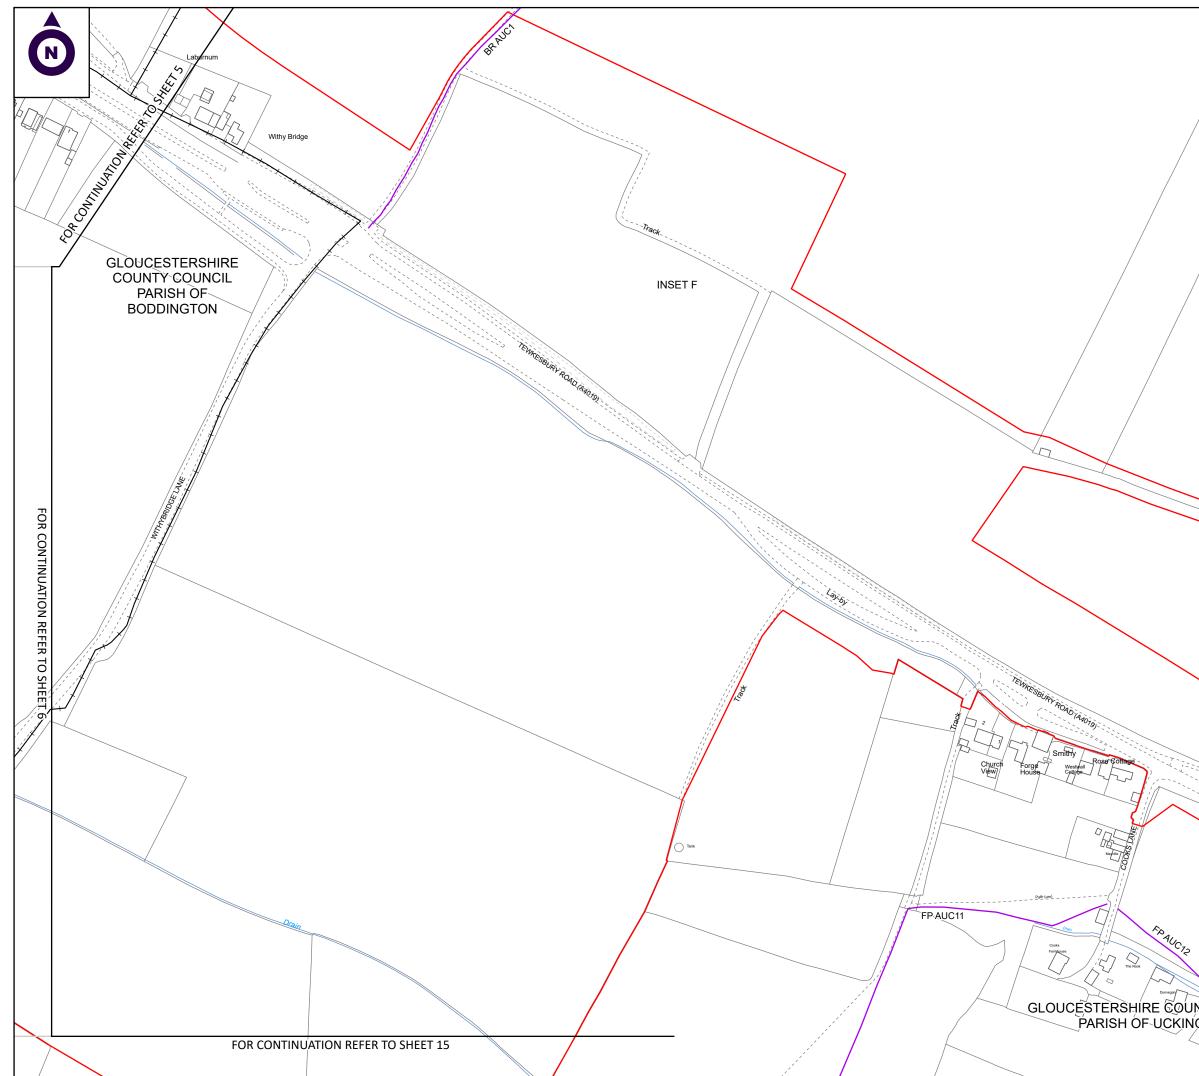

1. ALL DIMENSIONS ARE IN METRES UNLESS STATED OTHERWISE.

STATED OTHERWISE. 2. ALL EASEMENTS, SERVITUDES AND PRIVATE RIGHTS ARE PROPOSED TO BE EXTINGUISHED ON LAND, COLOURED PINK ON THESE LAND PLANS UNLESS STATED OTHERWISE IN THE BOOK OF REFERENCE. ALL EASEMENTS, SERVITUDES AND PRIVATE RIGHTS ARE PROPOSED TO BE EXTINGUISHED, SO FAR AS THEIR CONTINUED EXERCISE WOULD BE INCONSISTENT WITH THE EXERCISE OF THE RIGHTS AND RESTRICTIONS PROPOSED TO BE ACQUIRED BY THE UNDERTAKER ON LAND COLOURED BLUE ON THESE LAND PLANS UNLESS STATED OTHERWISE IN THE BOOK OF REFERENCE. ALL EASEMENTS, SERVITUDES AND PRIVATE RIGHTS ARE PROPOSED TO BE SUSPENDED WHILE THE UNDERTAKER IS IN TEMPORARY POSSESSION OF THE LAND COLOURED GREEN ON THESE LAND PLANS UNLESS STATED OTHERWISE IN THE BOOK OF REFERENCE.

3. THIS DRAWING IS TO BE READ IN CONJUNCTION WITH ALL OTHER PLANS AND DOCUMENTATION, IN PARTICULAR THE WORKS PLANS AND THE BOOK OF REFERENCE.

#### LEGEND

ORDER LIMITS

- EXISTING PUBLIC RIGHT OF WAY
- PARISH BOUNDARY

| First Revision   | By<br>SC    | 19/10/2023 | C01    |
|------------------|-------------|------------|--------|
| Revision Details | By<br>Check | Date       | Suffix |