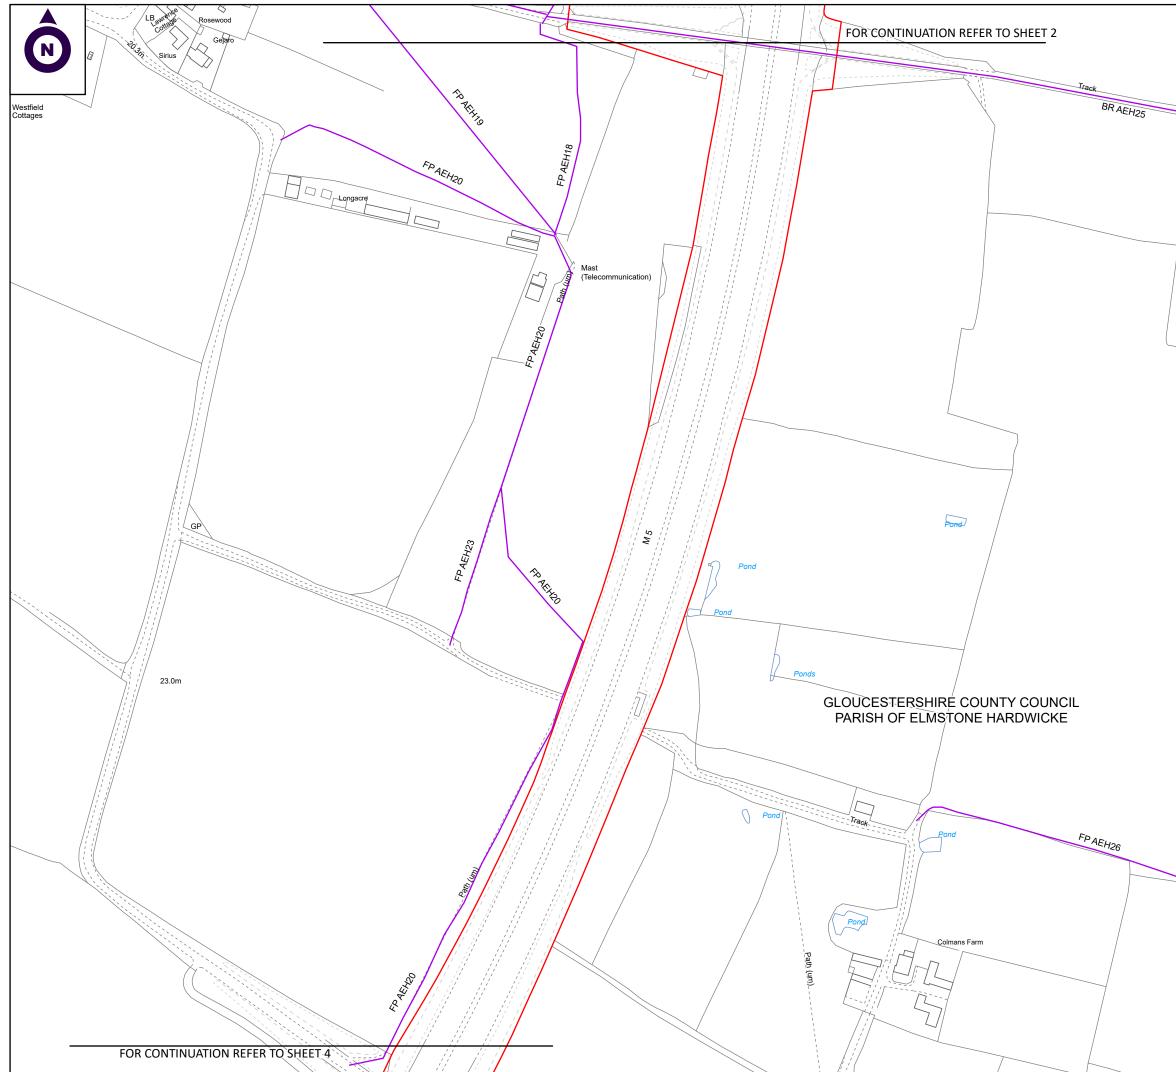

## CROWN LAND PLANS REGULATION 5(2)(n) SHEET 2 OF 16

 
 Designed: - Drawn: SC
 Checked: Polarity
 Date: 19/10/2023

 Internal Project Number: J0041885-23-02
 Suitability: DCO Submission
 Date: 19/10/2023

## LEGEND

ORDER LIMITS

- EXISTING PUBLIC RIGHT OF WAY
- ----- PARISH BOUNDARY

| First Revision                                     | l                                                                                                                                       | By<br>SC                                                                          | 19/10/2023                                             | C01                       |
|----------------------------------------------------|-----------------------------------------------------------------------------------------------------------------------------------------|-----------------------------------------------------------------------------------|--------------------------------------------------------|---------------------------|
| Revision Deta                                      | ails                                                                                                                                    | By<br>Check                                                                       | Date                                                   | Suffix                    |
| Purpose of Is                                      | DCO APF                                                                                                                                 | PLICATIO                                                                          | N                                                      |                           |
| Client: Glouce                                     | estershire County Co<br>OUCES                                                                                                           |                                                                                   |                                                        |                           |
| Development                                        | Consent Order Num<br><b>)63</b>                                                                                                         | ber:                                                                              |                                                        |                           |
| Project Title:                                     |                                                                                                                                         |                                                                                   |                                                        |                           |
|                                                    | NCTION 10<br>VEMENTS                                                                                                                    | SCHEM                                                                             | IE                                                     |                           |
|                                                    | Consent Order Drav                                                                                                                      |                                                                                   |                                                        |                           |
| Drawing Title                                      | CROWN LA<br>REGULAT                                                                                                                     |                                                                                   | )(n)                                                   |                           |
| Designed:<br>                                      | Drawn:<br>SC                                                                                                                            | Checked:                                                                          | Date:<br>19/10/202                                     | 3                         |
| Internal Proje<br>J0041885-23                      |                                                                                                                                         | Suitability:<br>DCO Submis                                                        | sion                                                   |                           |
| Scale @ A3:<br>1:2,500                             |                                                                                                                                         | Zone:<br>Whole Site                                                               |                                                        |                           |
| SUBJECT TO<br>CLIENT. CARTE<br>DOCUMENT O<br>CARTE | UMENT HAS BEEN PI<br>THE TERMS OF CART<br>R JONAS ACCEPTS N<br>DTHER THAN BY ITS (<br>R JONAS' EXPRESS A<br>FOR THE PURPOSES<br>AND PR( | ER JONAS' APF<br>IO LIABILITY FO<br>DRIGINAL CLIEN<br>GREEMENT TO<br>FOR WHICH IT | POINTMENT E<br>R ANY USE (<br>IT OR FOLLO<br>SUCH USE, | BY ITS<br>DF THIS<br>WING |
|                                                    |                                                                                                                                         |                                                                                   |                                                        | <sup>Rev:</sup>           |
| 50                                                 |                                                                                                                                         | )<br>ters                                                                         | 50                                                     |                           |

#### LEGEND

ORDER LIMITS

- EXISTING PUBLIC RIGHT OF WAY
- PARISH BOUNDARY

| First Revision   | By<br>SC    | 19/10/2023 | C01    |
|------------------|-------------|------------|--------|
| Revision Details | By<br>Check | Date       | Suffix |