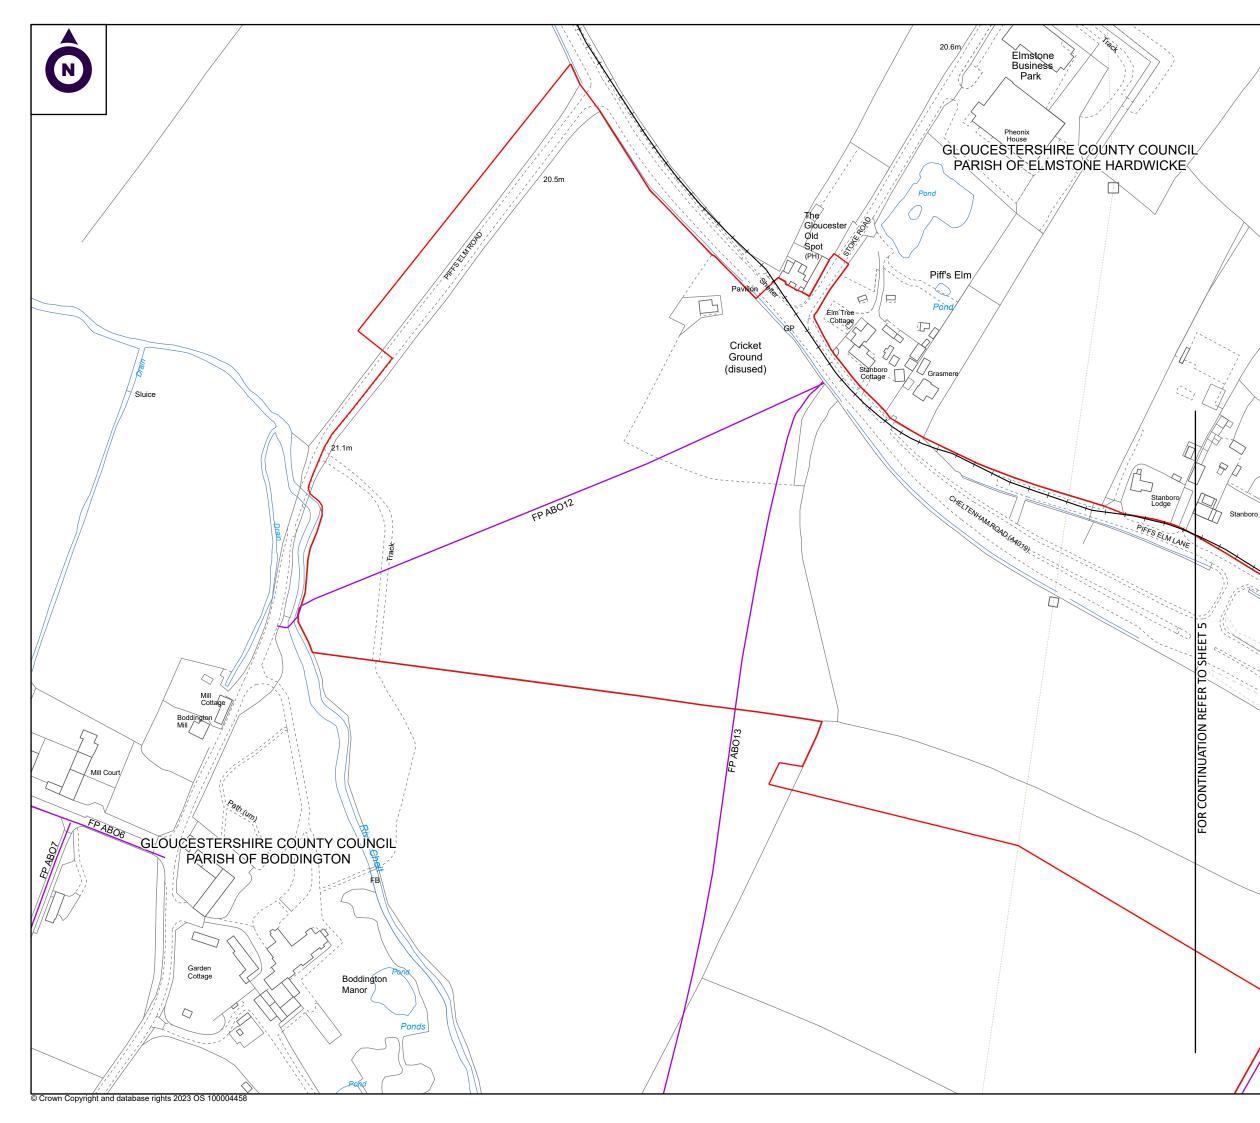

1. ALL DIMENSIONS ARE IN METRES UNLESS STATED OTHERWISE.

STATED OTHERWISE. 2. ALL EASEMENTS, SERVITUDES AND PRIVATE RIGHTS ARE PROPOSED TO BE EXTINGUISHED ON LAND, COLOURED PINK ON THESE LAND PLANS UNLESS STATED OTHERWISE IN THE BOOK OF REFERENCE. ALL EASEMENTS, SERVITUDES AND PRIVATE RIGHTS ARE PROPOSED TO BE EXTINGUISHED, SO FAR AS THEIR CONTINUED EXERCISE WOULD BE INCONSISTENT WITH THE EXERCISE OF THE RIGHTS AND RESTRICTIONS PROPOSED TO BE ACQUIRED BY THE UNDERTAKER ON LAND COLOURED BLUE ON THESE LAND PLANS UNLESS STATED OTHERWISE IN THE BOOK OF REFERENCE. ALL EASEMENTS, SERVITUDES AND PRIVATE RIGHTS ARE PROPOSED TO BE SUSPENDED WHILE THE UNDERTAKER IS IN TEMPORARY POSSESSION OF THE LAND COLOURED GREEN ON THESE LAND PLANS UNLESS STATED OTHERWISE IN THE BOOK OF REFERENCE.

3. THIS DRAWING IS TO BE READ IN CONJUNCTION WITH ALL OTHER PLANS AND DOCUMENTATION, IN PARTICULAR THE WORKS PLANS AND THE BOOK OF REFERENCE.

## LEGEND

ORDER LIMITS

- EXISTING PUBLIC RIGHT OF WAY
- ----- PARISH BOUNDARY

| First Revision                                     | l                                                                                                                                       | By<br>SC                                                                          | 19/10/2023                                             | C01                       |
|----------------------------------------------------|-----------------------------------------------------------------------------------------------------------------------------------------|-----------------------------------------------------------------------------------|--------------------------------------------------------|---------------------------|
| Revision Deta                                      | ails                                                                                                                                    | By<br>Check                                                                       | Date                                                   | Suffix                    |
| Purpose of Is                                      | DCO APF                                                                                                                                 | PLICATIO                                                                          | N                                                      |                           |
| Client: Glouce                                     | estershire County Co<br>OUCES                                                                                                           |                                                                                   |                                                        |                           |
| Development                                        | Consent Order Num<br><b>)63</b>                                                                                                         | ber:                                                                              |                                                        |                           |
| Project Title:                                     |                                                                                                                                         |                                                                                   |                                                        |                           |
|                                                    | NCTION 10<br>VEMENTS                                                                                                                    | SCHEM                                                                             | IE                                                     |                           |
|                                                    | Consent Order Drav                                                                                                                      |                                                                                   |                                                        |                           |
| Drawing Title                                      | CROWN LA<br>REGULAT                                                                                                                     |                                                                                   | )(n)                                                   |                           |
| Designed:<br>                                      | Drawn:<br>SC                                                                                                                            | Checked:                                                                          | Date:<br>19/10/202                                     | 3                         |
| Internal Proje<br>J0041885-23                      |                                                                                                                                         | Suitability:<br>DCO Submis                                                        | sion                                                   |                           |
| Scale @ A3:<br>1:2,500                             |                                                                                                                                         | Zone:<br>Whole Site                                                               |                                                        |                           |
| SUBJECT TO<br>CLIENT. CARTE<br>DOCUMENT O<br>CARTE | UMENT HAS BEEN PI<br>THE TERMS OF CART<br>R JONAS ACCEPTS N<br>DTHER THAN BY ITS (<br>R JONAS' EXPRESS A<br>FOR THE PURPOSES<br>AND PR( | ER JONAS' APF<br>IO LIABILITY FO<br>DRIGINAL CLIEN<br>GREEMENT TO<br>FOR WHICH IT | POINTMENT E<br>R ANY USE (<br>IT OR FOLLO<br>SUCH USE, | BY ITS<br>DF THIS<br>WING |
|                                                    |                                                                                                                                         |                                                                                   |                                                        | <sup>Rev:</sup>           |
| 50                                                 |                                                                                                                                         | )<br>ters                                                                         | 50                                                     |                           |