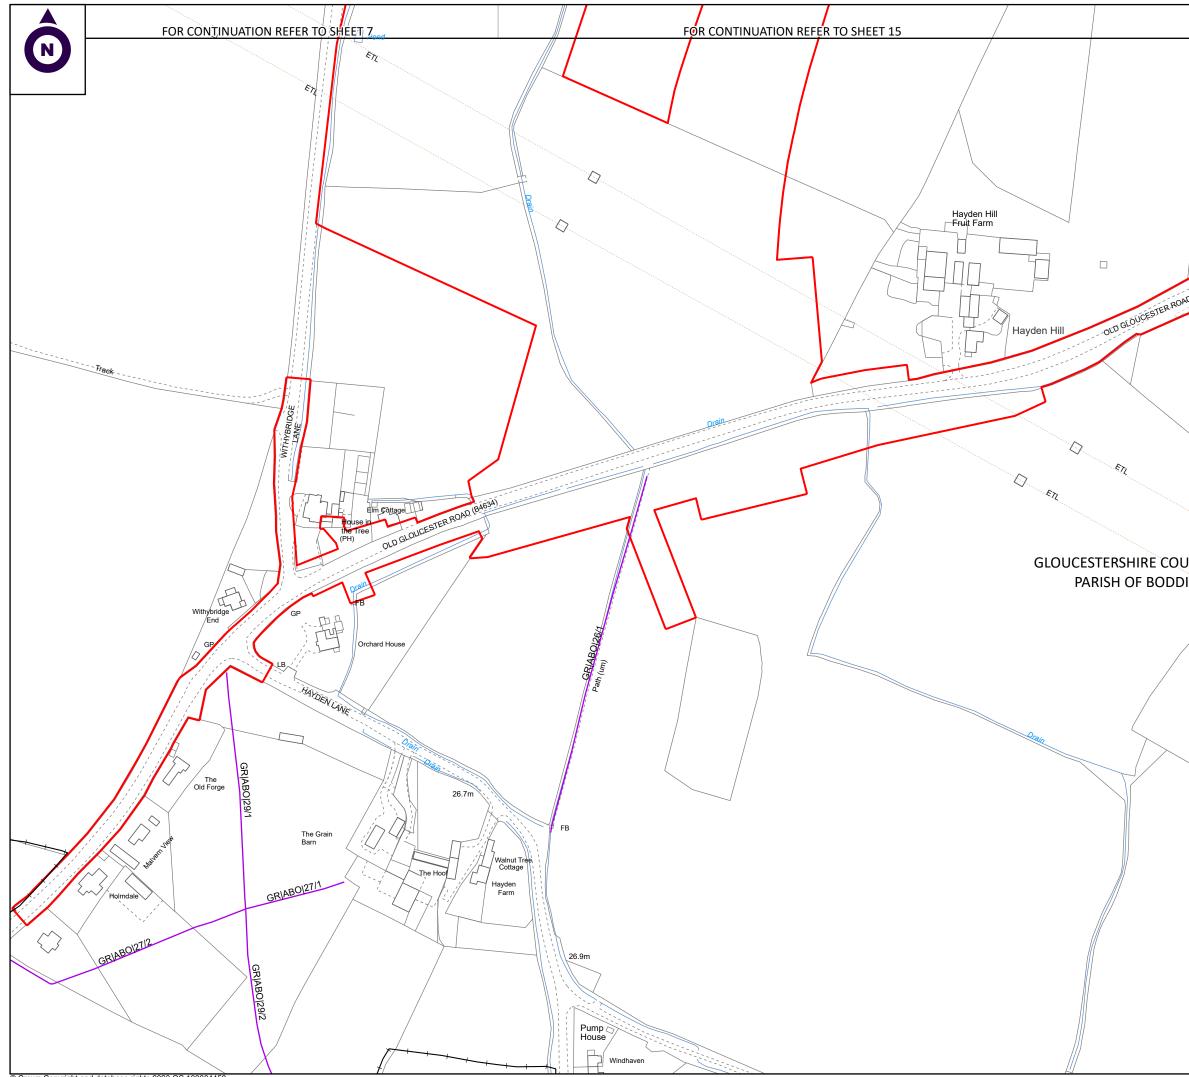

1. ALL DIMENSIONS ARE IN METRES UNLESS STATED OTHERWISE.

STATED OTHERWISE. 2. ALL EASEMENTS, SERVITUDES AND PRIVATE RIGHTS ARE PROPOSED TO BE EXTINGUISHED ON LAND, COLOURED PINK ON THESE LAND PLANS UNLESS STATED OTHERWISE IN THE BOOK OF REFERENCE. ALL EASEMENTS, SERVITUDES AND PRIVATE RIGHTS ARE PROPOSED TO BE EXTINGUISHED, SO FAR AS THEIR CONTINUED EXERCISE WOULD BE INCONSISTENT WITH THE EXERCISE OF THE RIGHTS AND RESTRICTIONS PROPOSED TO BE ACQUIRED BY THE UNDERTAKER ON LAND COLOURED BLUE ON THESE LAND PLANS UNLESS STATED OTHERWISE IN THE BOOK OF REFERENCE. ALL EASEMENTS, SERVITUDES AND PRIVATE RIGHTS ARE PROPOSED TO BE SUSPENDED WHILE THE UNDERTAKER IS IN TEMPORARY POSSESSION OF THE LAND COLOURED GREEN ON THESE LAND PLANS UNLESS STATED OTHERWISE IN THE BOOK OF REFERENCE.

3. THIS DRAWING IS TO BE READ IN CONJUNCTION WITH ALL OTHER PLANS AND DOCUMENTATION, IN PARTICULAR THE WORKS PLANS AND THE BOOK OF REFERENCE.

## LEGEND

ORDER LIMITS

- EXISTING PUBLIC RIGHT OF WAY
- ----- PARISH BOUNDARY

| First Revision                                     | l                                                                                                                                       | By<br>SC                                                                          | 19/10/2023                                             | C01                       |
|----------------------------------------------------|-----------------------------------------------------------------------------------------------------------------------------------------|-----------------------------------------------------------------------------------|--------------------------------------------------------|---------------------------|
| Revision Deta                                      | ails                                                                                                                                    | By<br>Check                                                                       | Date                                                   | Suffix                    |
| Purpose of Is                                      | DCO APF                                                                                                                                 | PLICATIO                                                                          | N                                                      |                           |
| Client: Glouce                                     | estershire County Co<br>OUCES                                                                                                           |                                                                                   |                                                        |                           |
| Development                                        | Consent Order Num<br><b>)63</b>                                                                                                         | ber:                                                                              |                                                        |                           |
| Project Title:                                     |                                                                                                                                         |                                                                                   |                                                        |                           |
|                                                    | NCTION 10<br>VEMENTS                                                                                                                    | SCHEM                                                                             | IE                                                     |                           |
|                                                    | Consent Order Drav                                                                                                                      |                                                                                   |                                                        |                           |
| Drawing Title                                      | CROWN LA<br>REGULAT                                                                                                                     |                                                                                   | )(n)                                                   |                           |
| Designed:<br>                                      | Drawn:<br>SC                                                                                                                            | Checked:                                                                          | Date:<br>19/10/202                                     | 3                         |
| Internal Proje<br>J0041885-23                      |                                                                                                                                         | Suitability:<br>DCO Submis                                                        | sion                                                   |                           |
| Scale @ A3:<br>1:2,500                             |                                                                                                                                         | Zone:<br>Whole Site                                                               |                                                        |                           |
| SUBJECT TO<br>CLIENT. CARTE<br>DOCUMENT O<br>CARTE | UMENT HAS BEEN PI<br>THE TERMS OF CART<br>R JONAS ACCEPTS N<br>DTHER THAN BY ITS (<br>R JONAS' EXPRESS A<br>FOR THE PURPOSES<br>AND PR( | ER JONAS' APF<br>IO LIABILITY FO<br>DRIGINAL CLIEN<br>GREEMENT TO<br>FOR WHICH IT | POINTMENT E<br>R ANY USE (<br>IT OR FOLLO<br>SUCH USE, | BY ITS<br>DF THIS<br>WING |
|                                                    |                                                                                                                                         |                                                                                   |                                                        | <sup>Rev:</sup>           |
| 50                                                 |                                                                                                                                         | )<br>ters                                                                         | 50                                                     |                           |