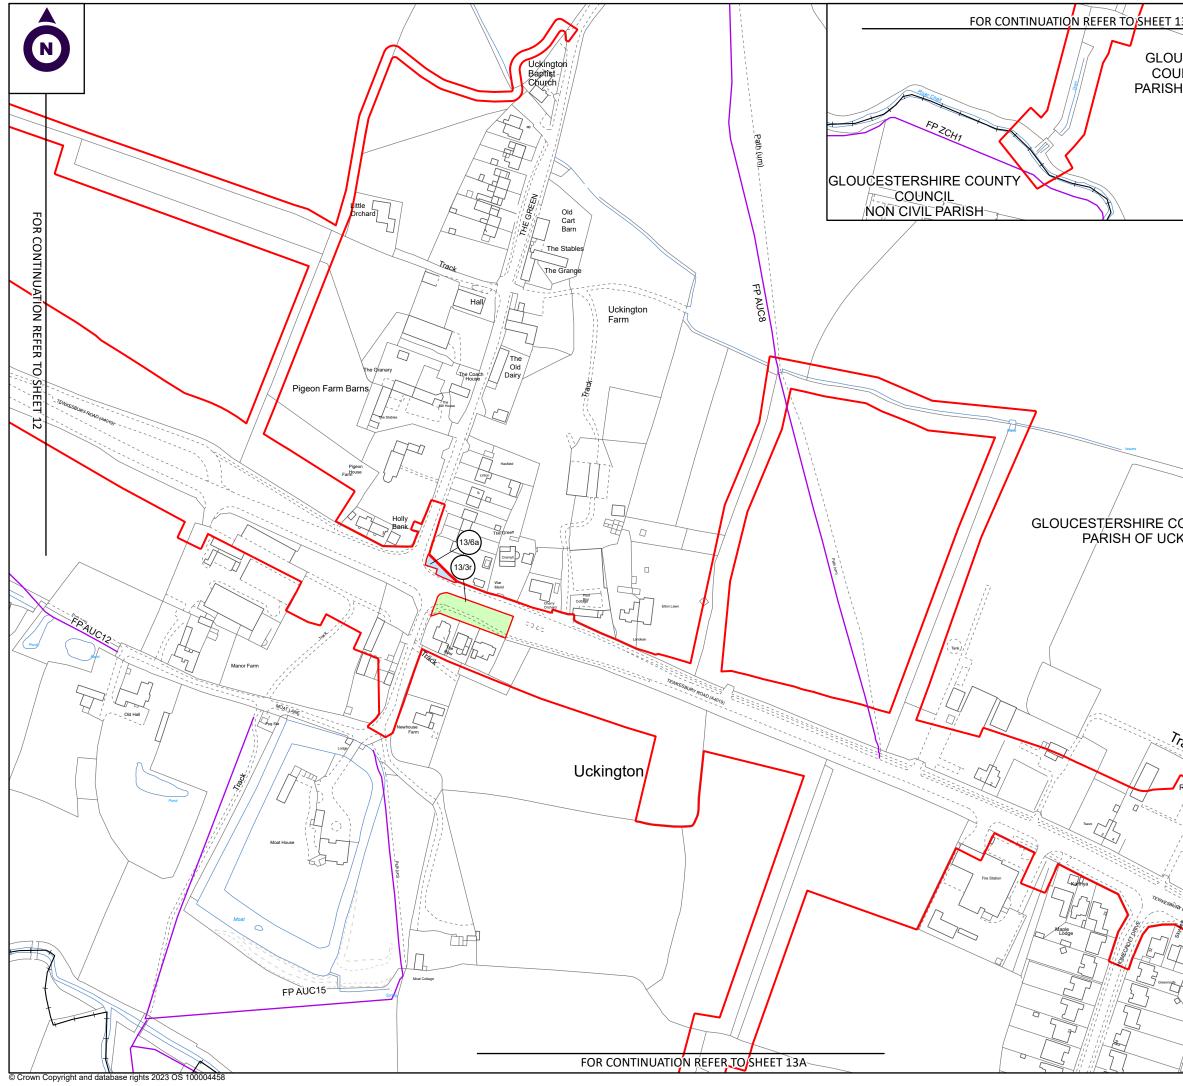

## CROWN LAND PLANS REGULATION 5(2)(n) SHEET 2 OF 16

 
 Designed: - Drawn: SC
 Checked: Polarity
 Date: 19/10/2023

 Internal Project Number: J0041885-23-02
 Suitability: DCO Submission
 Date: 19/10/2023

## LEGEND

ORDER LIMITS

- EXISTING PUBLIC RIGHT OF WAY
- ----- PARISH BOUNDARY

| First Revision                                     | l                                                                                                                                       | By<br>SC                                                                          | 19/10/2023                                             | C01                       |
|----------------------------------------------------|-----------------------------------------------------------------------------------------------------------------------------------------|-----------------------------------------------------------------------------------|--------------------------------------------------------|---------------------------|
| Revision Deta                                      | ails                                                                                                                                    | By<br>Check                                                                       | Date                                                   | Suffix                    |
| Purpose of Is                                      | DCO APF                                                                                                                                 | PLICATIO                                                                          | N                                                      |                           |
| Client: Glouce                                     | estershire County Co<br>OUCES                                                                                                           |                                                                                   |                                                        |                           |
| Development                                        | Consent Order Num<br><b>)63</b>                                                                                                         | ber:                                                                              |                                                        |                           |
| Project Title:                                     |                                                                                                                                         |                                                                                   |                                                        |                           |
|                                                    | NCTION 10<br>VEMENTS                                                                                                                    | SCHEM                                                                             | IE                                                     |                           |
|                                                    | Consent Order Drav                                                                                                                      |                                                                                   |                                                        |                           |
| Drawing Title                                      | CROWN LA<br>REGULAT                                                                                                                     |                                                                                   | )(n)                                                   |                           |
| Designed:<br>                                      | Drawn:<br>SC                                                                                                                            | Checked:                                                                          | Date:<br>19/10/202                                     | 3                         |
| Internal Proje<br>J0041885-23                      |                                                                                                                                         | Suitability:<br>DCO Submis                                                        | sion                                                   |                           |
| Scale @ A3:<br>1:2,500                             |                                                                                                                                         | Zone:<br>Whole Site                                                               |                                                        |                           |
| SUBJECT TO<br>CLIENT. CARTE<br>DOCUMENT O<br>CARTE | UMENT HAS BEEN PI<br>THE TERMS OF CART<br>R JONAS ACCEPTS N<br>DTHER THAN BY ITS (<br>R JONAS' EXPRESS A<br>FOR THE PURPOSES<br>AND PR( | ER JONAS' APF<br>IO LIABILITY FO<br>DRIGINAL CLIEN<br>GREEMENT TO<br>FOR WHICH IT | POINTMENT E<br>R ANY USE (<br>IT OR FOLLO<br>SUCH USE, | BY ITS<br>DF THIS<br>WING |
|                                                    |                                                                                                                                         |                                                                                   |                                                        | <sup>Rev:</sup>           |
| 50                                                 |                                                                                                                                         | )<br>ters                                                                         | 50                                                     |                           |