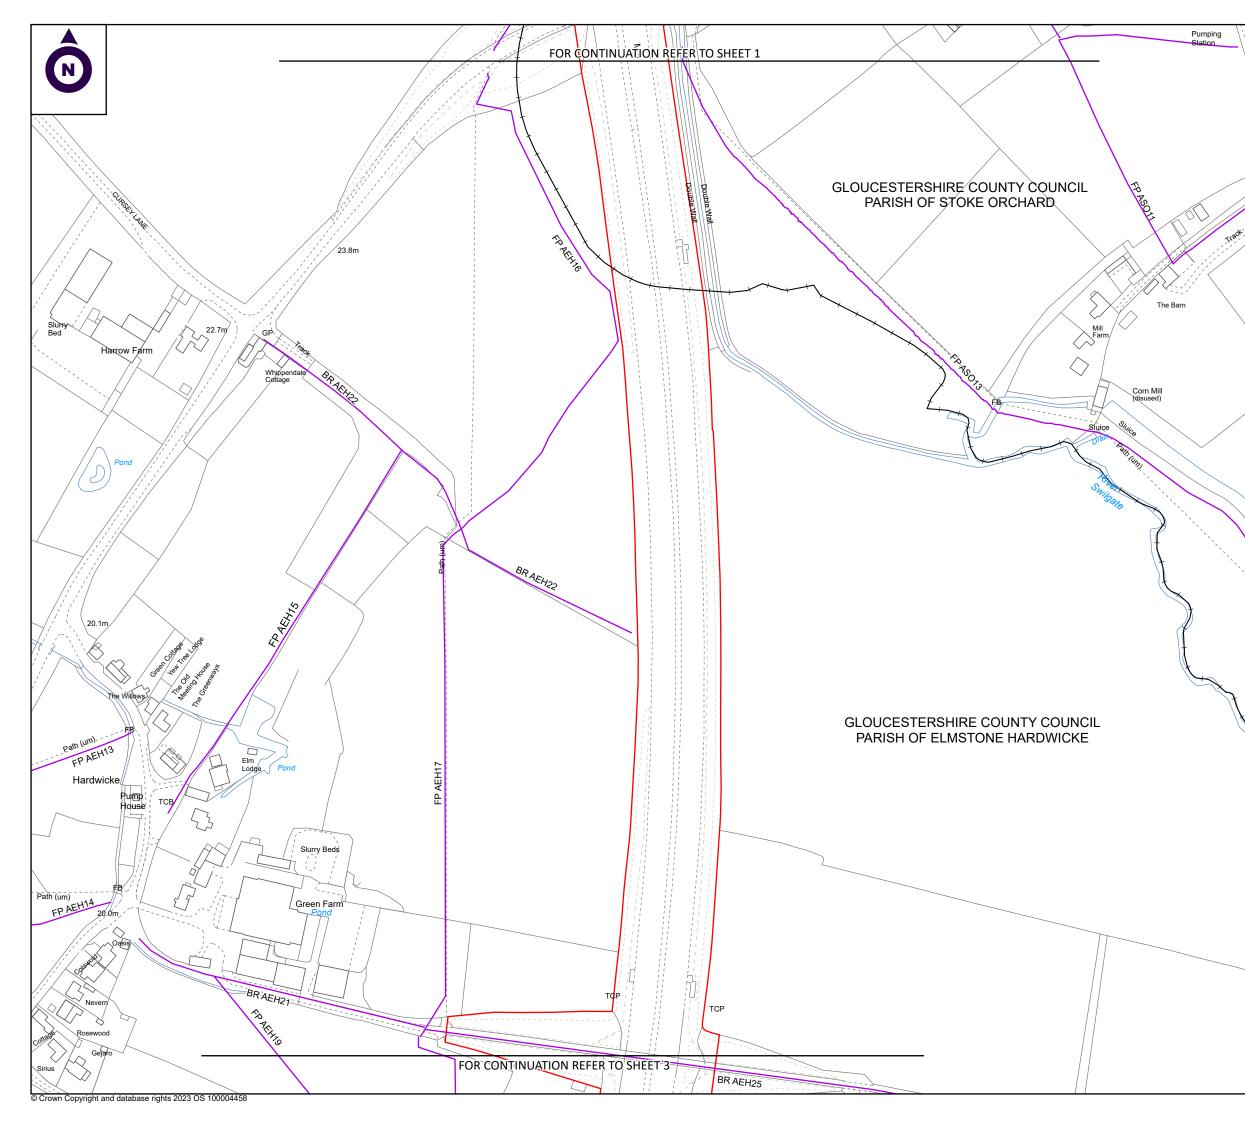

1. ALL DIMENSIONS ARE IN METRES UNLESS STATED OTHERWISE.

STATED OTHERWISE. 2. ALL EASEMENTS, SERVITUDES AND PRIVATE RIGHTS ARE PROPOSED TO BE EXTINGUISHED ON LAND, COLOURED PINK ON THESE LAND PLANS UNLESS STATED OTHERWISE IN THE BOOK OF REFERENCE. ALL EASEMENTS, SERVITUDES AND PRIVATE RIGHTS ARE PROPOSED TO BE EXTINGUISHED, SO FAR AS THEIR CONTINUED EXERCISE WOULD BE INCONSISTENT WITH THE EXERCISE OF THE RIGHTS AND RESTRICTIONS PROPOSED TO BE ACQUIRED BY THE UNDERTAKER ON LAND COLOURED BLUE ON THESE LAND PLANS UNLESS STATED OTHERWISE IN THE BOOK OF REFERENCE. ALL EASEMENTS, SERVITUDES AND PRIVATE RIGHTS ARE PROPOSED TO BE SUSPENDED WHILE THE UNDERTAKER IS IN TEMPORARY POSSESSION OF THE LAND COLOURED GREEN ON THESE LAND PLANS UNLESS STATED OTHERWISE IN THE BOOK OF REFERENCE.

3. THIS DRAWING IS TO BE READ IN CONJUNCTION WITH ALL OTHER PLANS AND DOCUMENTATION, IN PARTICULAR THE WORKS PLANS AND THE BOOK OF REFERENCE.

## LEGEND

ORDER LIMITS

- EXISTING PUBLIC RIGHT OF WAY
- ----- PARISH BOUNDARY

| First Revision                                     | l                                                                                                                                       | By<br>SC                                                                          | 19/10/2023                                             | C01                       |
|----------------------------------------------------|-----------------------------------------------------------------------------------------------------------------------------------------|-----------------------------------------------------------------------------------|--------------------------------------------------------|---------------------------|
| Revision Deta                                      | ails                                                                                                                                    | By<br>Check                                                                       | Date                                                   | Suffix                    |
| Purpose of Is                                      | DCO APF                                                                                                                                 | PLICATIO                                                                          | N                                                      |                           |
| Client: Glouce                                     | estershire County Co<br>OUCES                                                                                                           |                                                                                   |                                                        |                           |
| Development                                        | Consent Order Num<br><b>)63</b>                                                                                                         | ber:                                                                              |                                                        |                           |
| Project Title:                                     |                                                                                                                                         |                                                                                   |                                                        |                           |
|                                                    | NCTION 10<br>VEMENTS                                                                                                                    | SCHEM                                                                             | IE                                                     |                           |
|                                                    | Consent Order Drav                                                                                                                      |                                                                                   |                                                        |                           |
| Drawing Title                                      | CROWN LA<br>REGULAT                                                                                                                     |                                                                                   | )(n)                                                   |                           |
| Designed:<br>                                      | Drawn:<br>SC                                                                                                                            | Checked:                                                                          | Date:<br>19/10/202                                     | 3                         |
| Internal Proje<br>J0041885-23                      |                                                                                                                                         | Suitability:<br>DCO Submis                                                        | sion                                                   |                           |
| Scale @ A3:<br>1:2,500                             |                                                                                                                                         | Zone:<br>Whole Site                                                               |                                                        |                           |
| SUBJECT TO<br>CLIENT. CARTE<br>DOCUMENT O<br>CARTE | UMENT HAS BEEN PI<br>THE TERMS OF CART<br>R JONAS ACCEPTS N<br>DTHER THAN BY ITS (<br>R JONAS' EXPRESS A<br>FOR THE PURPOSES<br>AND PR( | ER JONAS' APF<br>IO LIABILITY FO<br>DRIGINAL CLIEN<br>GREEMENT TO<br>FOR WHICH IT | POINTMENT E<br>R ANY USE (<br>IT OR FOLLO<br>SUCH USE, | BY ITS<br>DF THIS<br>WING |
|                                                    |                                                                                                                                         |                                                                                   |                                                        | <sup>Rev:</sup>           |
| 50                                                 |                                                                                                                                         | )<br>ters                                                                         | 50                                                     |                           |