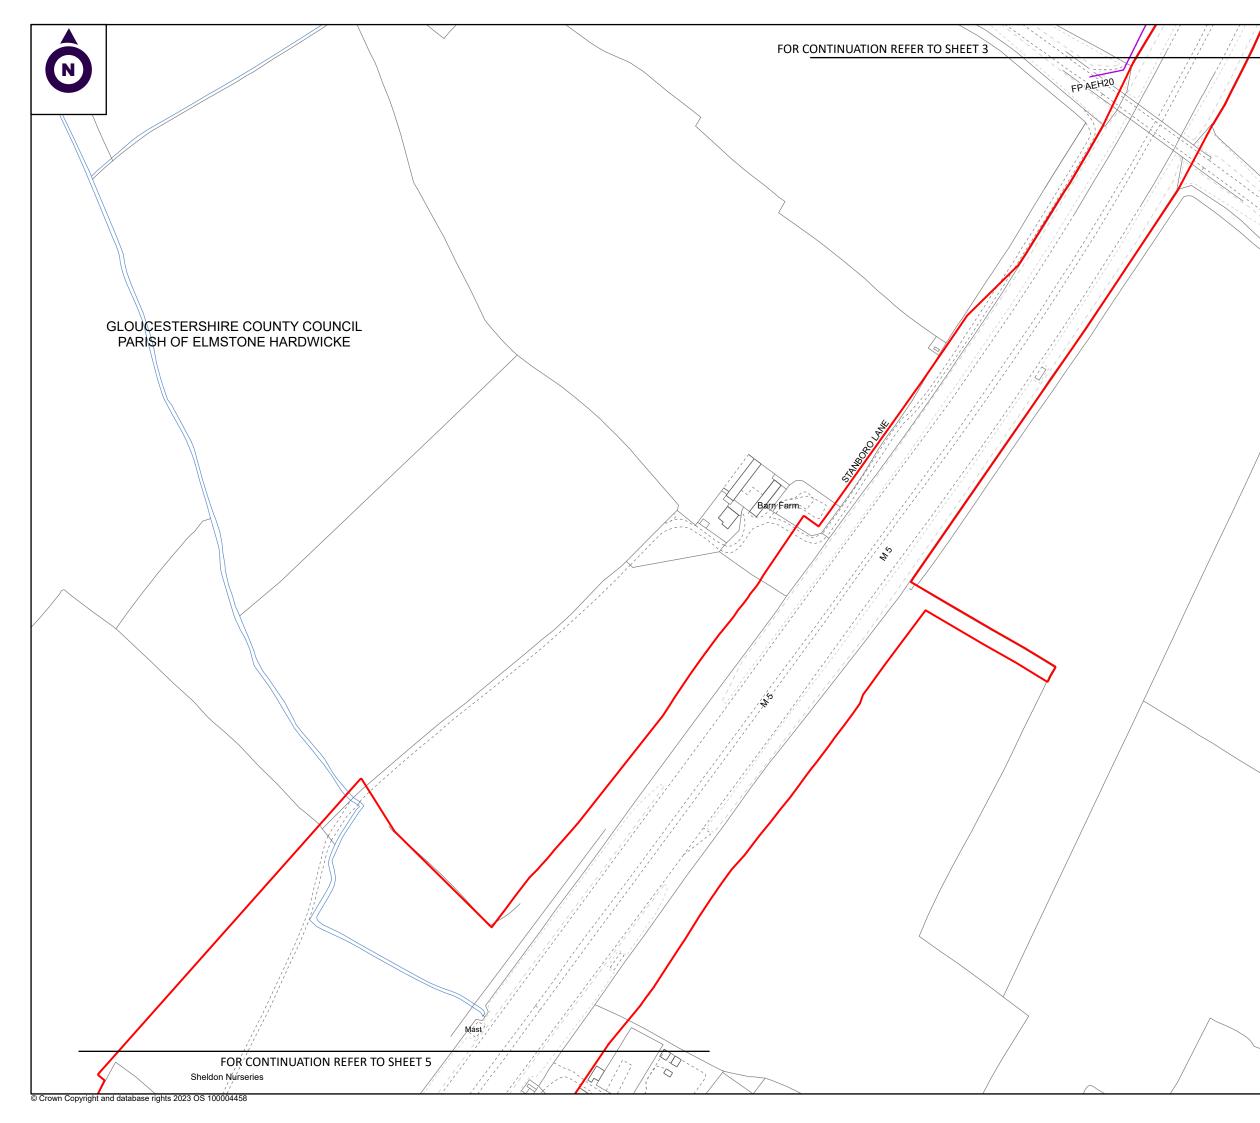

## M5 JUNCTION 10 IMPROVEMENTS SCHEME

Development Consent Order Drawing Number: TR010063/APP/2.7

Drawing Title:

## CROWN LAND PLANS REGULATION 5(2)(n) SHEET 4 OF 16

| Designed:                                          | Drawn:<br>SC                                                                                                                             | Checked:                                                                          | Date:<br>19/10/2023                                                   |
|----------------------------------------------------|------------------------------------------------------------------------------------------------------------------------------------------|-----------------------------------------------------------------------------------|-----------------------------------------------------------------------|
| Internal Proje<br>J0041885-23                      |                                                                                                                                          | Suitability:<br>DCO Submis                                                        | sion                                                                  |
| Scale @ A3:<br>1:2,500                             |                                                                                                                                          | Zone:<br>Whole Site                                                               |                                                                       |
| SUBJECT TO<br>CLIENT. CARTE<br>DOCUMENT (<br>CARTE | UMENT HAS BEEN PI<br>THE TERMS OF CART<br>IR JONAS ACCEPTS N<br>DTHER THAN BY ITS C<br>R JONAS' EXPRESS A<br>FOR THE PURPOSES<br>AND PR( | ER JONAS' APP<br>IO LIABILITY FO<br>DRIGINAL CLIEN<br>GREEMENT TO<br>FOR WHICH IT | POINTMENT BY ITS<br>R ANY USE OF THIS<br>IT OR FOLLOWING<br>SUCH USE, |