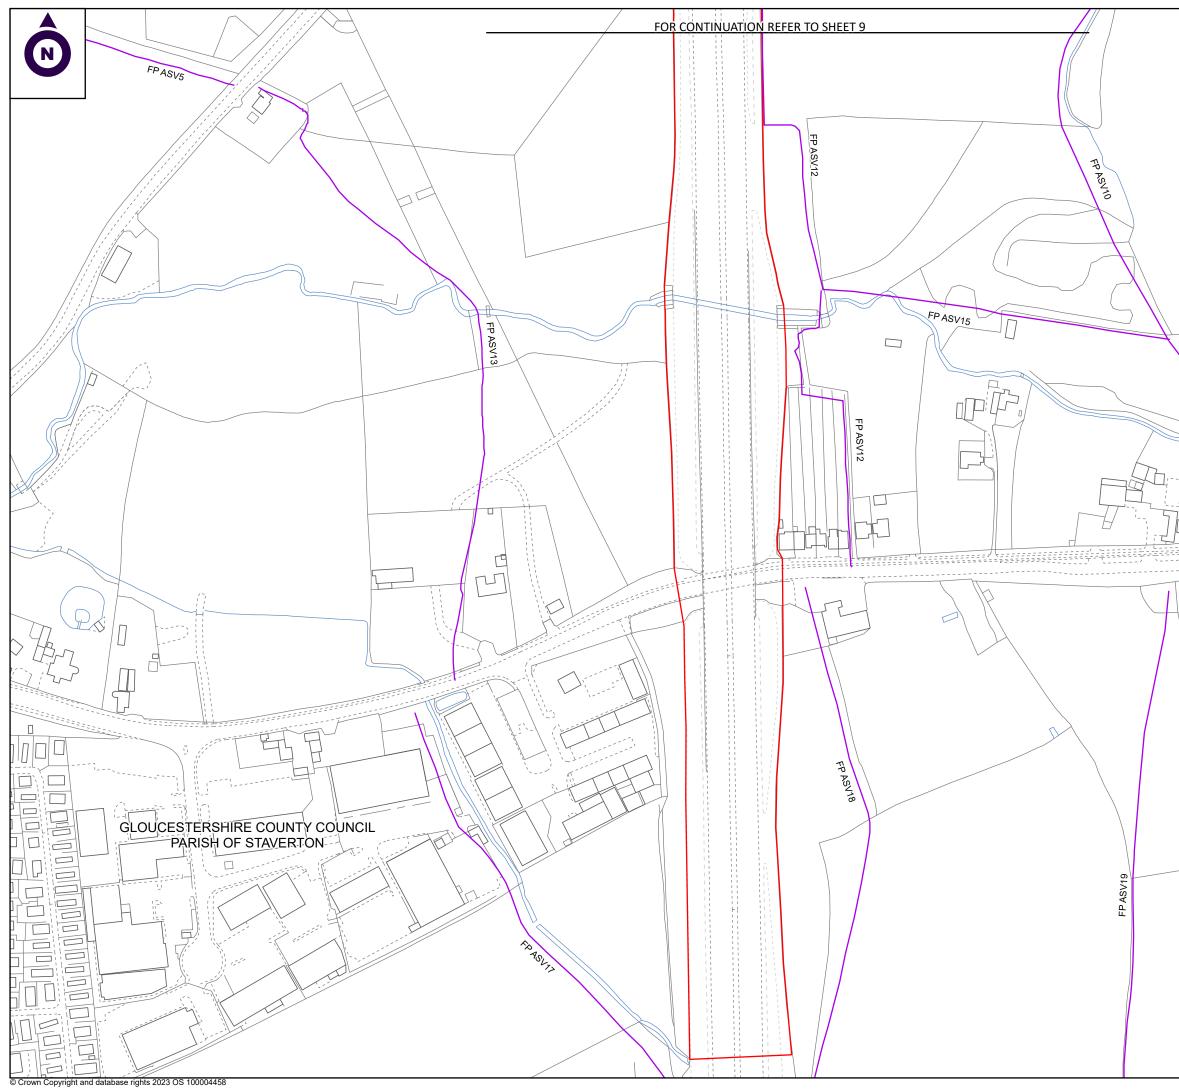

1. ALL DIMENSIONS ARE IN METRES UNLESS STATED OTHERWISE.

2. ALL EASEMENTS, SERVITUDES AND PRIVATE RIGHTS ARE PROPOSED TO BE EXTINGUISHED ON LAND, COLOURED PINK ON THESE LAND PLANS UNLESS STATED OTHERWISE IN THE BOOK OF REFERENCE. ALL EASEMENTS, SERVITUDES AND PRIVATE RIGHTS ARE PROPOSED TO BE EXTINGUISHED, SO FAR AS THEIR CONTINUED EXERCISE WOULD BE INCONSISTENT WITH THE EXERCISE OF THE RIGHTS AND RESTRICTIONS PROPOSED TO BE ACQUIRED BY THE UNDERTAKER ON LAND COLOURED BLUE ON THESE LAND PLANS UNLESS STATED OTHERWISE IN THE BOOK OF REFERENCE. ALL EASEMENTS, SERVITUDES AND PRIVATE RIGHTS ARE PROPOSED TO BE SUPENDED WHILE THE UNDERTAKER IS IN TEMPORARY POSSESSION OF THE LAND COLOURED GREEN ON THESE LAND PLANS UNLESS STATED OTHERWISE IN THE BOOK OF REFERENCE.

3. THIS DRAWING IS TO BE READ IN CONJUNCTION WITH ALL OTHER PLANS AND DOCUMENTATION, IN PARTICULAR THE WORKS PLANS AND THE BOOK OF REFERENCE.

#### LEGEND

ORDER LIMITS

- EXISTING PUBLIC RIGHT OF WAY
- ----- PARISH BOUNDARY

| First Revision   | By<br>SC    | 19/10/2023 | C01    |
|------------------|-------------|------------|--------|
| Revision Details | By<br>Check | Date       | Suffix |