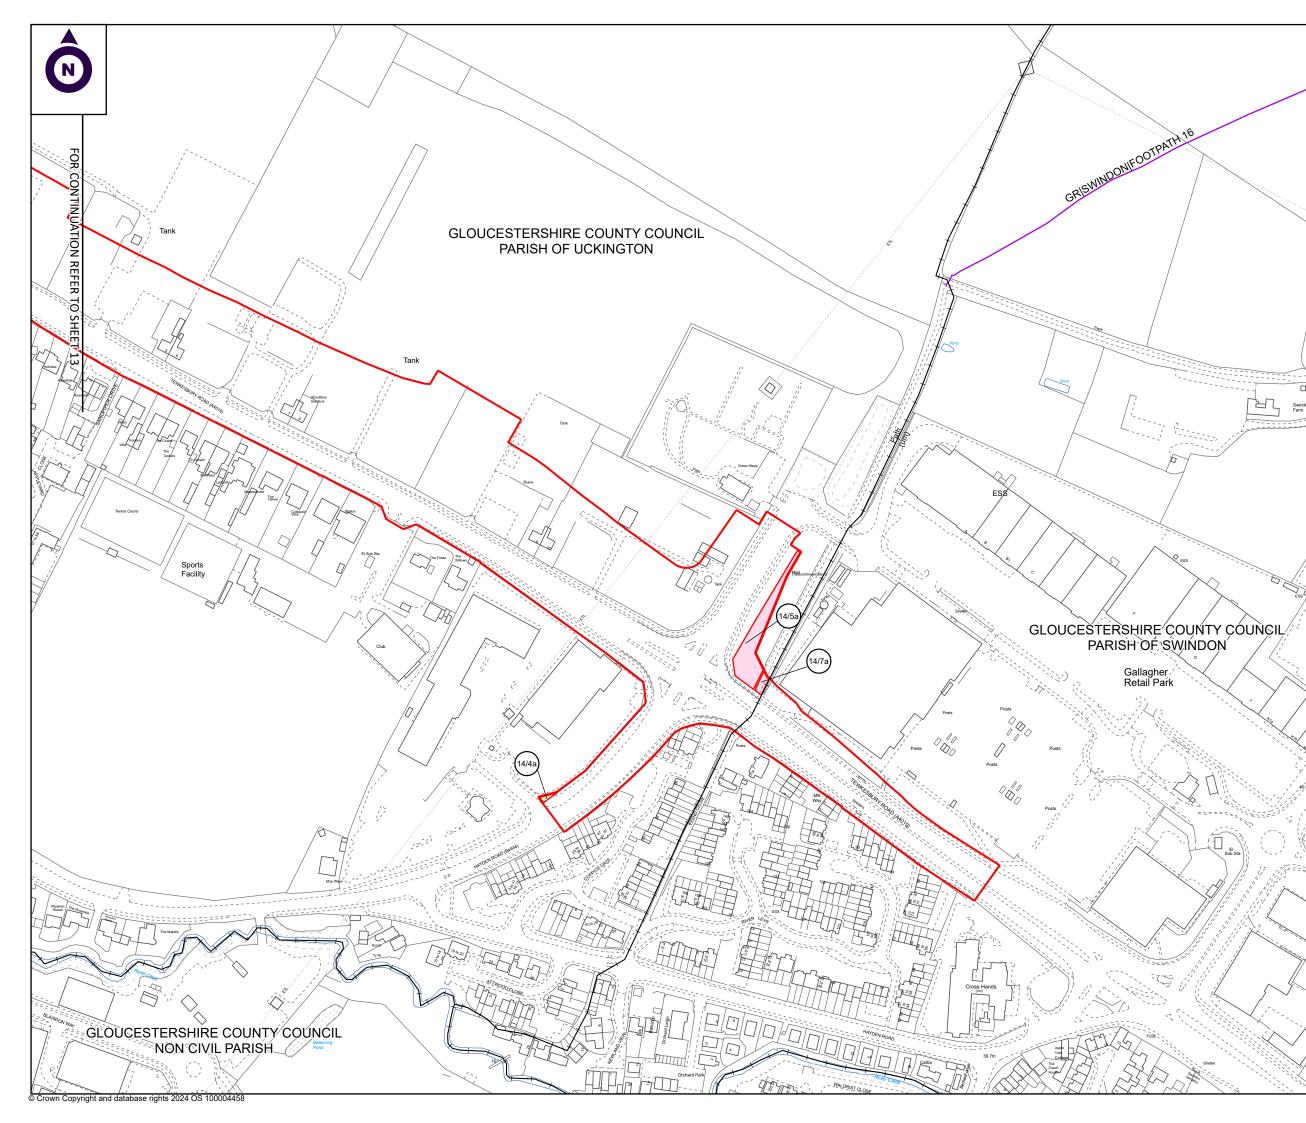

## CROWN LAND PLANS REGULATION 5(2)(n) SHEET 4 OF 16

| Designed:                                          | Drawn:<br>SC                                                                                                                             | Checked:                                                                          | Date:<br>19/10/2023                                                   |
|----------------------------------------------------|------------------------------------------------------------------------------------------------------------------------------------------|-----------------------------------------------------------------------------------|-----------------------------------------------------------------------|
| Internal Proje<br>J0041885-23                      |                                                                                                                                          | Suitability:<br>DCO Submis                                                        | sion                                                                  |
| Scale @ A3:<br>1:2,500                             |                                                                                                                                          | Zone:<br>Whole Site                                                               |                                                                       |
| SUBJECT TO<br>CLIENT. CARTE<br>DOCUMENT (<br>CARTE | UMENT HAS BEEN PI<br>THE TERMS OF CART<br>IR JONAS ACCEPTS N<br>DTHER THAN BY ITS C<br>R JONAS' EXPRESS A<br>FOR THE PURPOSES<br>AND PR( | ER JONAS' APP<br>IO LIABILITY FO<br>DRIGINAL CLIEN<br>GREEMENT TO<br>FOR WHICH IT | POINTMENT BY ITS<br>R ANY USE OF THIS<br>IT OR FOLLOWING<br>SUCH USE, |