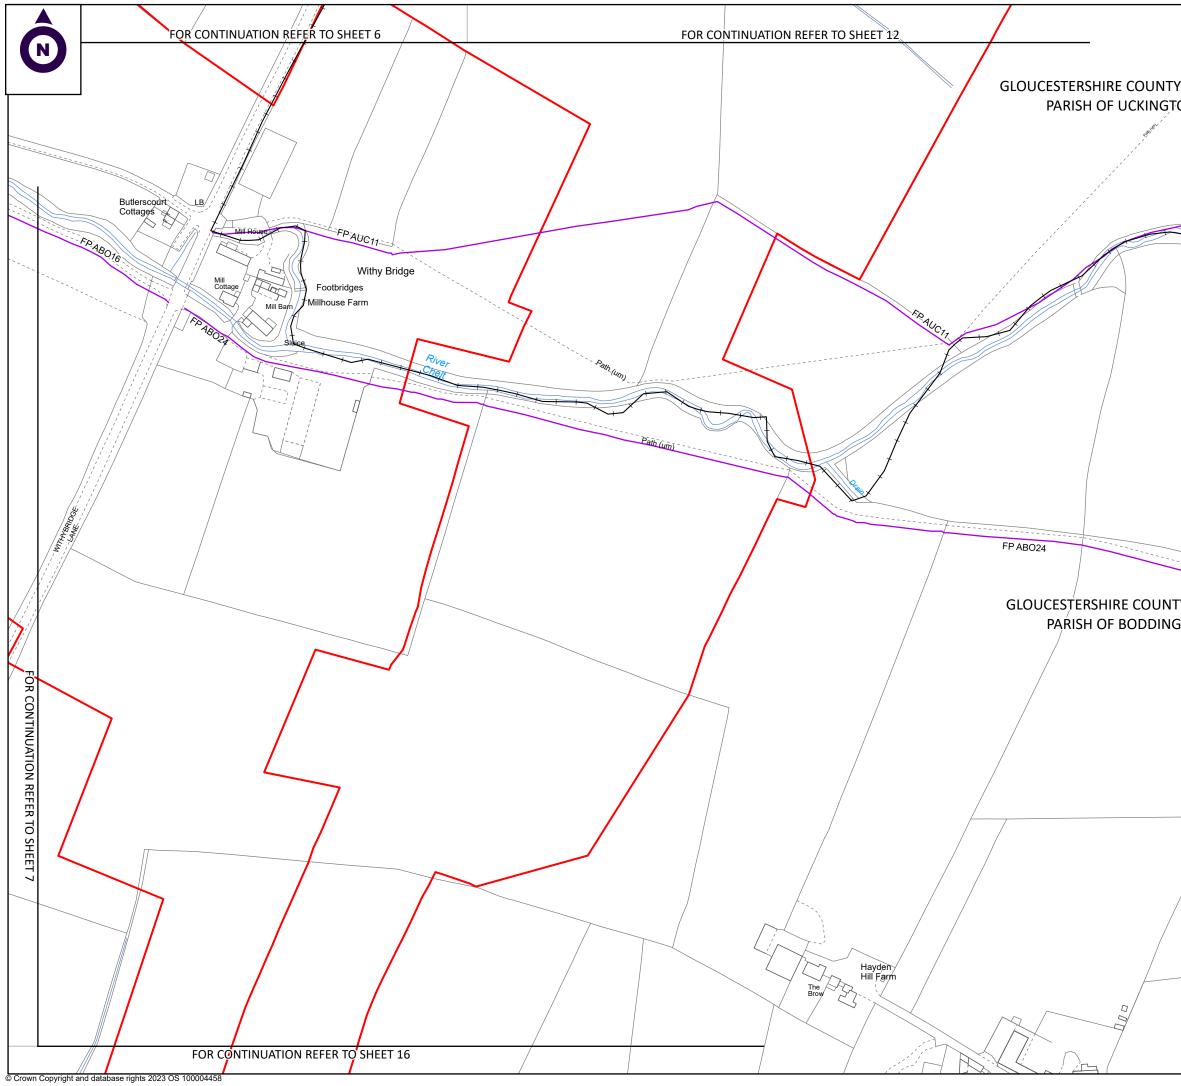

Client: Gloucestershire County Council

# Gloucestershire COUNTY COUNCIL

Development Consent Order Number: TR010063

Project Title:

## M5 JUNCTION 10 IMPROVEMENTS SCHEME

Development Consent Order Drawing Number: TR010063/APP/2.7

Drawing Title:

## **CROWN LAND PLANS** REGULATION 5(2)(n) SHEET 14 OF 16

Date: Designed: Drawr Checked: 11/06/2023 EB LE Internal Project Number: Suitability: J0041885-24-14d DCO Submission Scale @ A3: Zone: 1:2,500 Whole Site

THIS DOCUMENT HAS BEEN PREPARED PURSUANT TO AND SUBJECT TO THE TERMS OF CARTER JONAS' APPOINTMENT BY ITS CLIENT: CARTER JONAS ACCEPTS NO LIABILITY FOR ANY USE OF THIS DOCUMENT OTHER THAN BY ITS ORIGINAL CLIENT OR FOLLOWING CARTER JONAS' EXPRESS AGREEMENT TO SUCH USE, AND ONLY FOR THE PURPOSES FOR WHICH IT WAS PREPARED AND PROVIDED





|                  | NOTES:                                                                                                                                                                                                                                                                                                                                                                                                                                                                                                                                                                                                                                                                                                                                                                             |