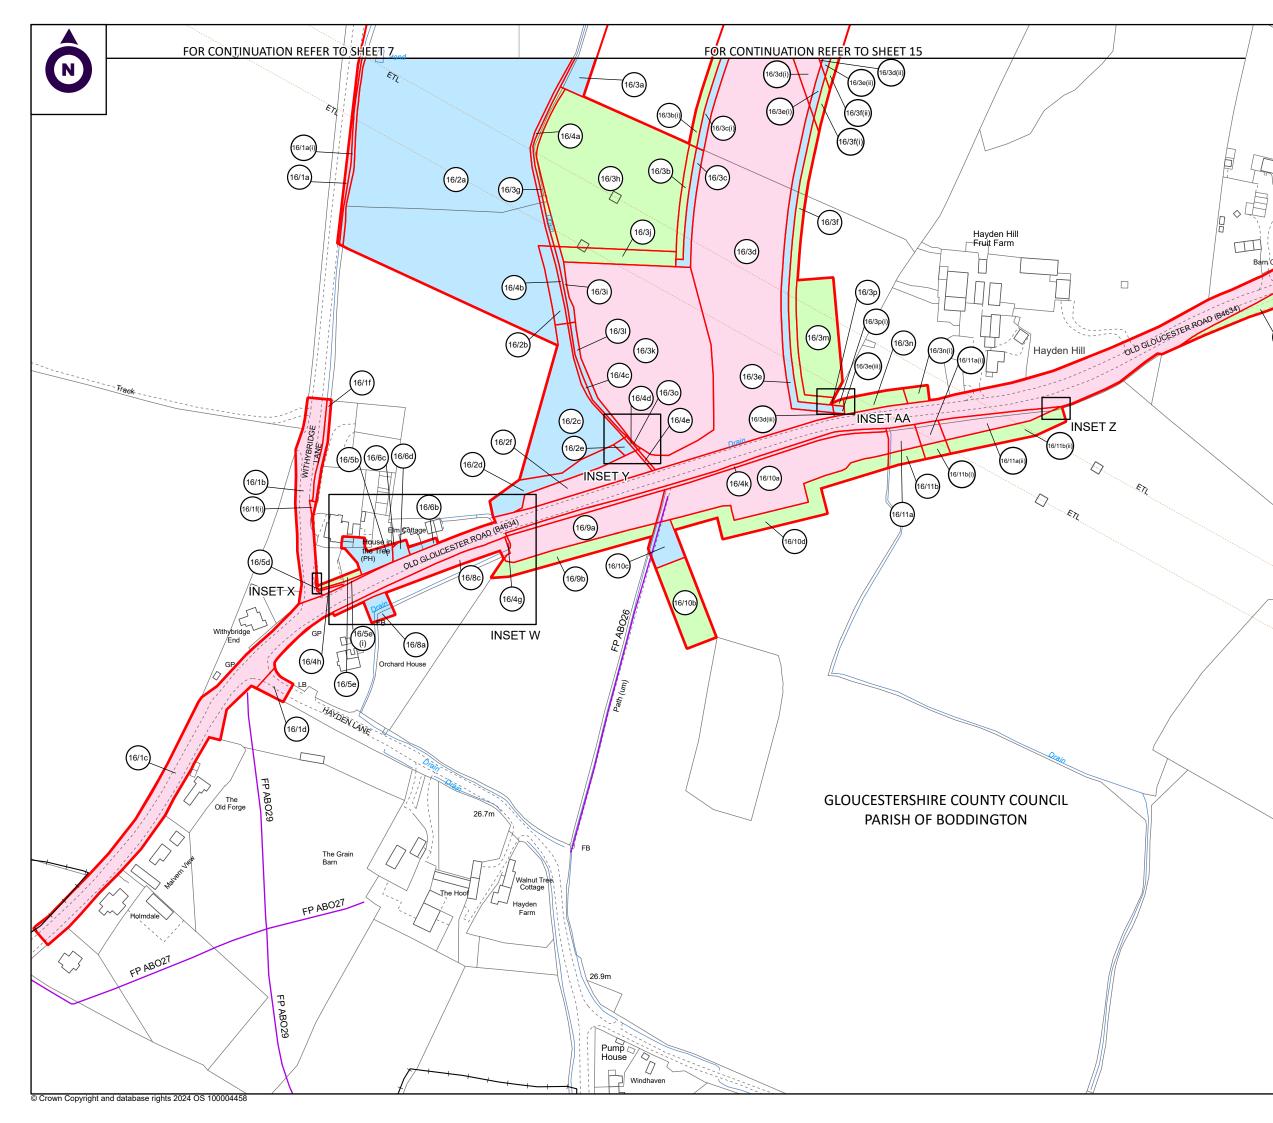

# LAND PLANS REGULATION 5(2)(i) SHEET 8 OF 16

| +-+-+-+-+                               | Designed:<br>                                      | Drawr<br>SC                             | .:                                                   | Checked:<br>LE                                        | Date:<br>11/06                                 | 6/2024                                        |
|-----------------------------------------|----------------------------------------------------|-----------------------------------------|------------------------------------------------------|-------------------------------------------------------|------------------------------------------------|-----------------------------------------------|
|                                         | Internal Proje<br>J0041885-24                      |                                         | oer:                                                 | Suitability:<br>DCO Subr                              | nission                                        |                                               |
|                                         | Scale @ A3:<br>1:2,500                             |                                         |                                                      | Zone:<br>Whole Site                                   | 9                                              |                                               |
|                                         | SUBJECT TO<br>CLIENT. CARTE<br>DOCUMENT (<br>CARTE | THE TEF<br>R JONA<br>DTHER T<br>R JONAS | MS OF CAR<br>S ACCEPTS I<br>HAN BY ITS<br>S' EXPRESS | NO LIABILITY<br>ORIGINAL CL<br>AGREEMENT<br>FOR WHICH | PPOINTMI<br>FOR ANY I<br>IENT OR FO<br>TO SUCH | ENT BY ITS<br>JSE OF THIS<br>OLLOWING<br>USE, |
|                                         |                                                    |                                         |                                                      |                                                       |                                                | Rev:                                          |
| 1 10 10 1 1 1 1 1 1 1 1 1 1 1 1 1 1 1 1 |                                                    |                                         |                                                      |                                                       |                                                | C02                                           |
|                                         |                                                    |                                         |                                                      |                                                       |                                                |                                               |
|                                         | 25                                                 | 0                                       | 25                                                   | 50                                                    | 75                                             | 100                                           |
|                                         |                                                    |                                         |                                                      |                                                       |                                                |                                               |