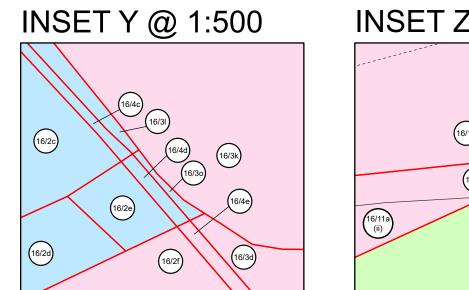

## LEGEND

ORDER LIMITS

- EXISTING PUBLIC RIGHT OF WAY \_\_\_\_ PARISH BOUNDARY PLOT REFERENCE NUMBER -(1/1)-LAND TO BE ACQUIRED PERMANENTLY
  - LAND TO BE USED TEMPORARILY
  - LAND TO BE USED TEMPORARILY AND RIGHTS TO BE ACQUIRED PERMANENTLY