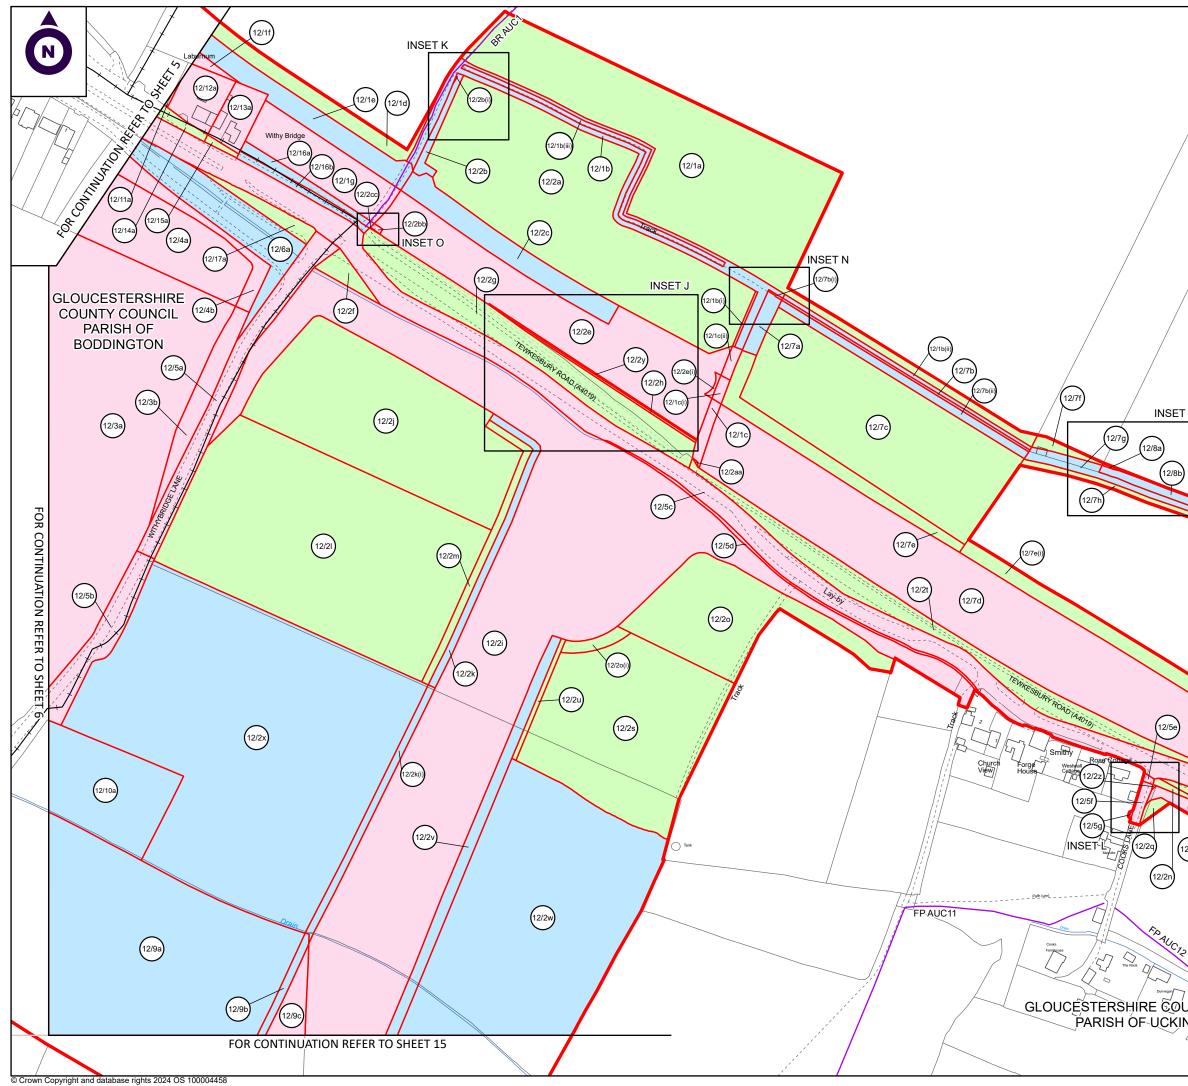

1. ALL DIMENSIONS ARE IN METRES UNLESS STATED OTHERWISE.

2. ALL EASEMENTS, SERVITUDES AND PRIVATE RIGHTS 2. ALL EASEMENTS, SERVITUDES AND PRIVATE RIGHTS ARE PROPOSED TO BE EXTINGUISHED ON LAND, COLOURED PINK ON THESE LAND PLANS UNLESS STATED OTHERWISE IN THE BOOK OF REFERENCE. ALL EASEMENTS, SERVITUDES AND PRIVATE RIGHTS ARE PROPOSED TO BE EXTINGUISHED, SO FAR AS THEIR CONTINUED EXERCISE WOULD BE INCONSISTENT WITH THE EXERCISE OF THE RIGHTS AND RESTRICTIONS PROPOSED TO BE ACQUIRED BY THE UNDERTAKER ON LAND COLOURED BLUE ON THESE LAND DI AND LIVE FOR THE OPTIC UNDER IAARE ON LAND COLORED BLOD ON THESE LAND PLANS UNLESS STATED OTHERWISE IN THE BOOK OF REFERENCE. ALL EASEMENTS, SERVITUDES AND PRIVATE RIGHTS ARE PROPOSED TO BE SUSPENDED WHILE THE UNDERTAKER IS IN TEMPORARY POSSESSION OF THE LAND COLOURED GREEN ON THESE LAND PLANS UNLESS STATED OTHERWISE IN THE BOOK OF REFERENCE.

3. THIS DRAWING IS TO BE READ IN CONJUNCTION WITH ALL OTHER PLANS AND DOCUMENTATION, IN PARTICULAR THE WORKS PLANS AND THE BOOK OF REFERENCE.

## LEGEND

ORDER LIMITS

- EXISTING PUBLIC RIGHT OF WAY \_\_\_\_ PARISH BOUNDARY PLOT REFERENCE NUMBER -(1/1)-LAND TO BE ACQUIRED PERMANENTLY
  - LAND TO BE USED TEMPORARILY
  - LAND TO BE USED TEMPORARILY AND RIGHTS TO BE ACQUIRED PERMANENTLY