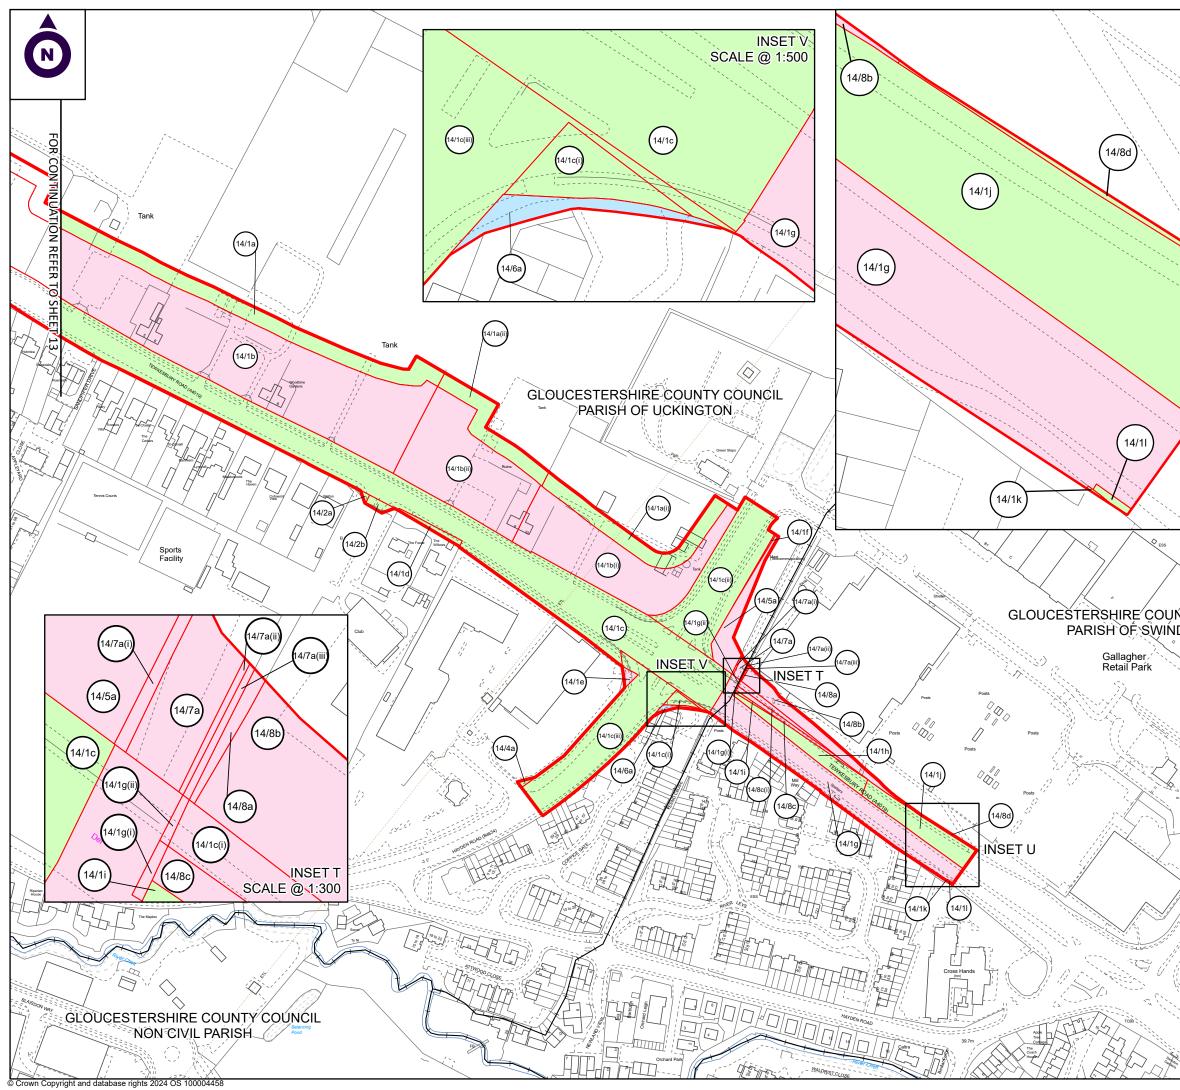

## LAND PLANS REGULATION 5(2)(i) SHEET 3 OF 16

Date: Designed: Drawn: Checked: LE 11/06/2024 sc Internal Project Number: Suitability: J0041885-24-03h DCO Submission Scale @ A3: Zone: 1:2.500 Whole Site