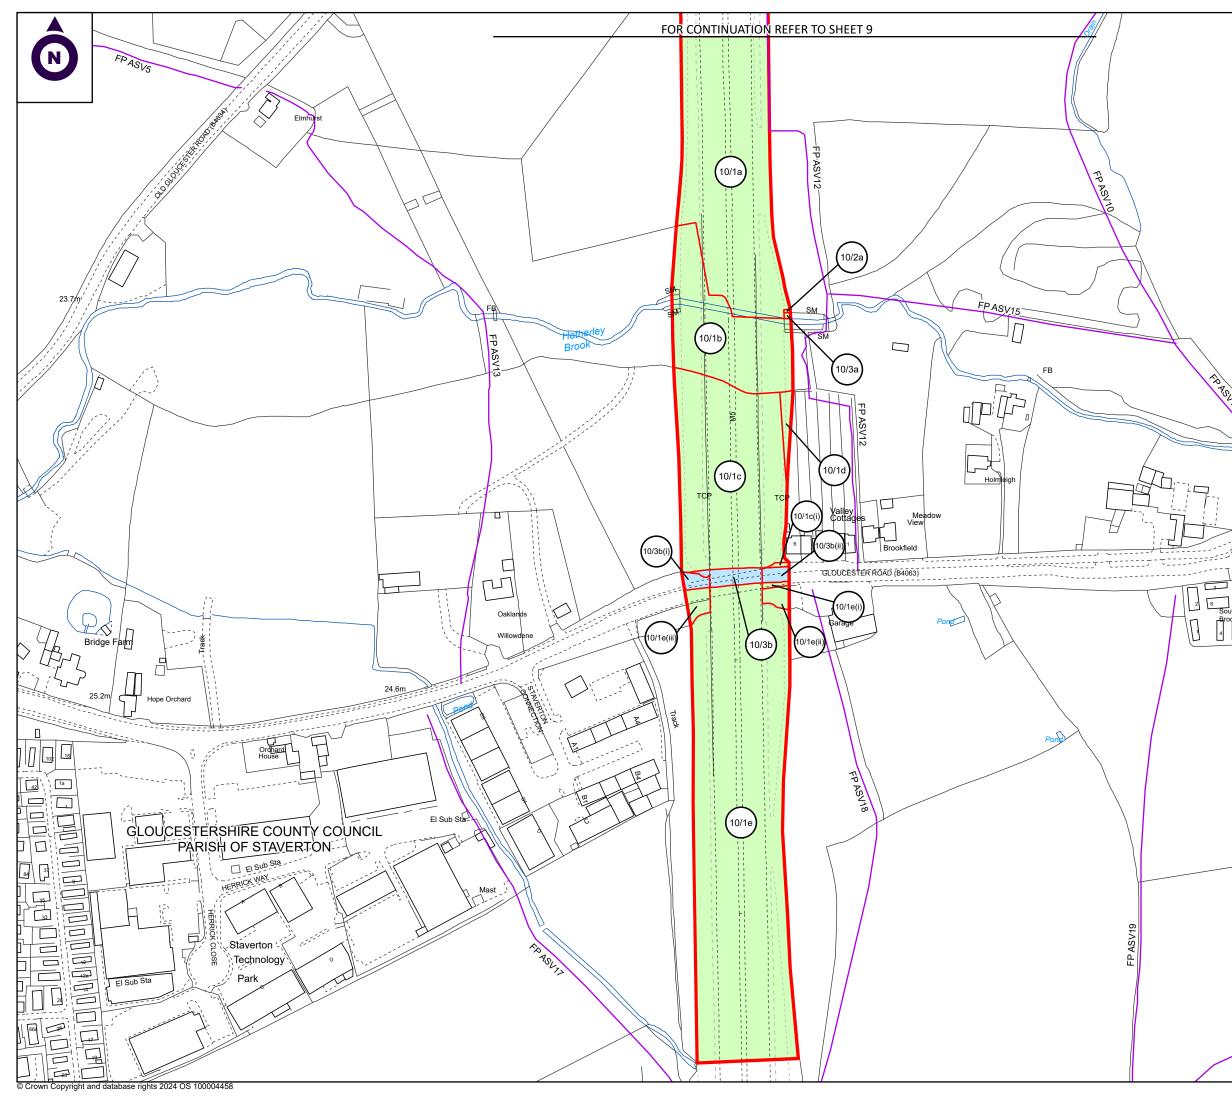

|                            | 75 1               | 00          |  |
|                                                           |                                                                                                                                                                                                                                                                                                                                                                |                            |                    |             |  |



| NOTES: |  |
|--------|--|
|--------|--|

1. ALL DIMENSIONS ARE IN METRES UNLESS STATED OTHERWISE.

2. ALL EASEMENTS, SERVITUDES AND PRIVATE RIGHTS ARE PROPOSED TO BE EXTINGUISHED ON LAND, COLOURED PINK ON THESE LAND PLANS UNLESS STATED OTHERWISE IN THE BOOK OF REFERENCE. ALL EASEMENTS, SERVITUDES AND PRIVATE RIGHTS ARE PROPOSED TO BE EXTINGUISHED, SO FAR AS THEIR CONTINUED EXERCISE WOULD BE INCONSISTENT WITH THE EXERCISE OF THE RIGHTS AND RESTRICTIONS PROPOSED TO BE ACQUIRED BY THE UNDERTAKER ON LAND COLOURED BLUE ON THESE LAND PLANS UNLESS STATED OTHERWISE IN THE BOOK OF REFERENCE. ALL EASEMENTS, SERVITUDES AND PRIVATE RIGHTS ARE PROPOSED TO BE SUSPENDED WHILE THE UNDERTAKER IS IN TEMPORARY POSSESSION OF THE LAND COLOURED GREEN ON THESE LAND PLANS UNLESS STATED OTHERWISE IN THE BOOK O