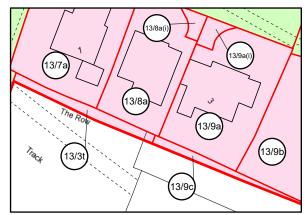

## LEGEND

ORDER LIMITS

- EXISTING PUBLIC RIGHT OF WAY \_\_\_\_ PARISH BOUNDARY PLOT REFERENCE NUMBER -(1/1)-LAND TO BE ACQUIRED PERMANENTLY
  - LAND TO BE USED TEMPORARILY
  - LAND TO BE USED TEMPORARILY AND RIGHTS TO BE ACQUIRED PERMANENTLY

## LEGEND ORDER LIMITS

- EXISTING PUBLIC RIGHT OF WAY
- ----- PARISH BOUNDARY
- -(1/1)--PLOT REFERENCE NUMBER

LAND TO BE ACQUIRED PERMANENTLY

- LAND TO BE USED TEMPORARILY
- LAND TO BE USED TEMPORARILY AND RIGHTS TO BE ACQUIRED PERMANENTLY