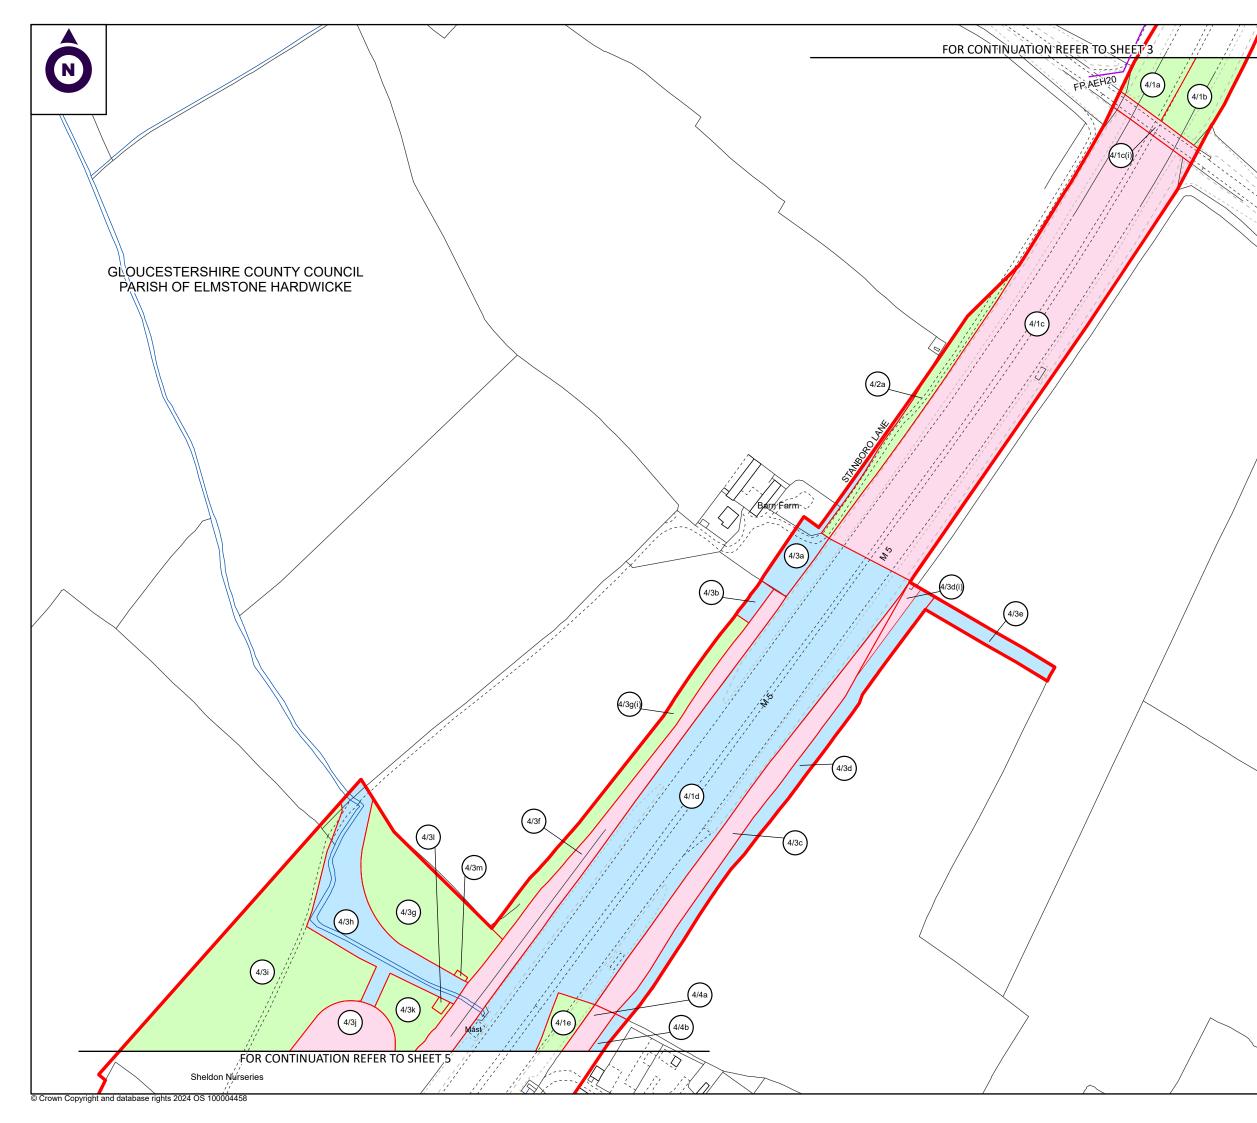

# Gloucestershire COUNTY COUNCIL

Development Consent Order Number: TR010063

Project Title:

# M5 JUNCTION 10 IMPROVEMENTS SCHEME

Development Consent Order Drawing Number: TR010063/APP/2.2

Drawing Title:

## LAND PLANS REGULATION 5(2)(i) SHEET 3 OF 16

Date: Designed: Drawn: Checked: LE 11/06/2024 sc Internal Project Number: Suitability: J0041885-24-03h DCO Submission Scale @ A3: Zone: 1:2.500 Whole Site