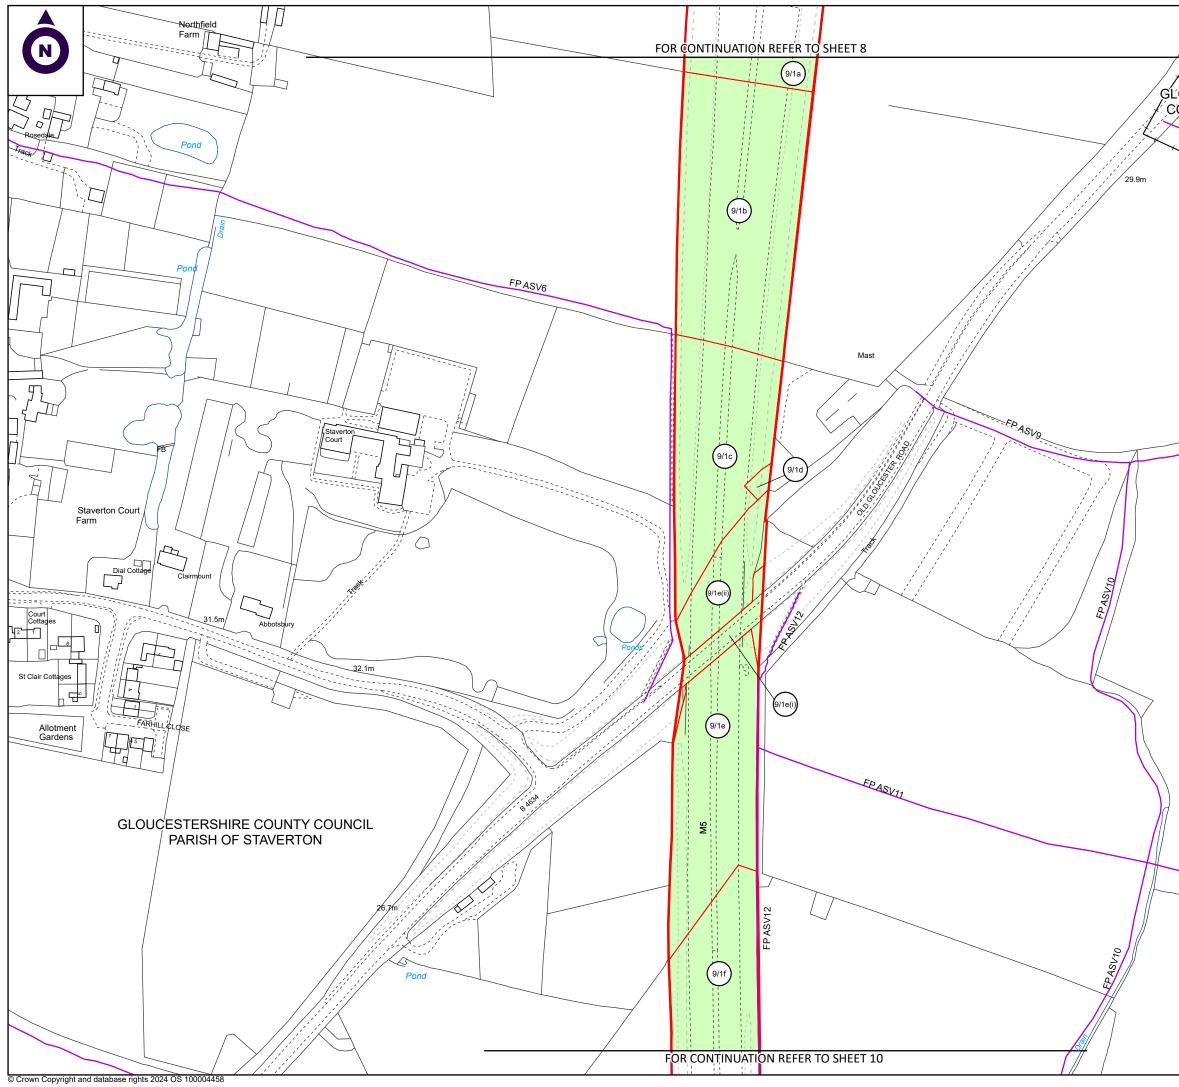

Purpose of Issue: DCO APPLICATION

Client: Gloucestershire County Council

Development Consent Order Number: TR010063

Project Title:

# M5 JUNCTION 10 IMPROVEMENTS SCHEME

Development Consent Order Drawing Number: TR010063/APP/2.2

Drawing Title:

# LAND PLANS REGULATION 5(2)(i) SHEET 8 OF 16

| +-+-+-+-+                               | Designed:<br>                                      | Drawr<br>SC                             | .:                                                   | Checked:<br>LE                                        | Date:<br>11/06                                 | 6/2024                                        |
|-----------------------------------------|----------------------------------------------------|-----------------------------------------|------------------------------------------------------|-------------------------------------------------------|------------------------------------------------|-----------------------------------------------|
|                                         | Internal Proje<br>J0041885-24                      |                                         | oer:                                                 | Suitability:<br>DCO Subr                              | nission                                        |                                               |
|                                         | Scale @ A3:<br>1:2,500                             |                                         |                                                      | Zone:<br>Whole Site                                   | 9                                              |                                               |
|                                         | SUBJECT TO<br>CLIENT. CARTE<br>DOCUMENT (<br>CARTE | THE TEF<br>R JONA<br>DTHER T<br>R JONAS | MS OF CAR<br>S ACCEPTS I<br>HAN BY ITS<br>S' EXPRESS | NO LIABILITY<br>ORIGINAL CL<br>AGREEMENT<br>FOR WHICH | PPOINTMI<br>FOR ANY I<br>IENT OR FO<br>TO SUCH | ENT BY ITS<br>JSE OF THIS<br>OLLOWING<br>USE, |
|                                         |                                                    |                                         |                                                      |                                                       |                                                | Rev:                                          |
| 1 10 10 1 1 1 1 1 1 1 1 1 1 1 1 1 1 1 1 |                                                    |                                         |                                                      |                                                       |                                                | C02                                           |
|                                         |                                                    |                                         |                                                      |                                                       |                                                |                                               |
|                                         | 25                                                 | 0                                       | 25                                                   | 50                                                    | 75                                             | 100                                           |
|                                         |                                                    |                                         |                                                      |                                                       |                                                |                                               |