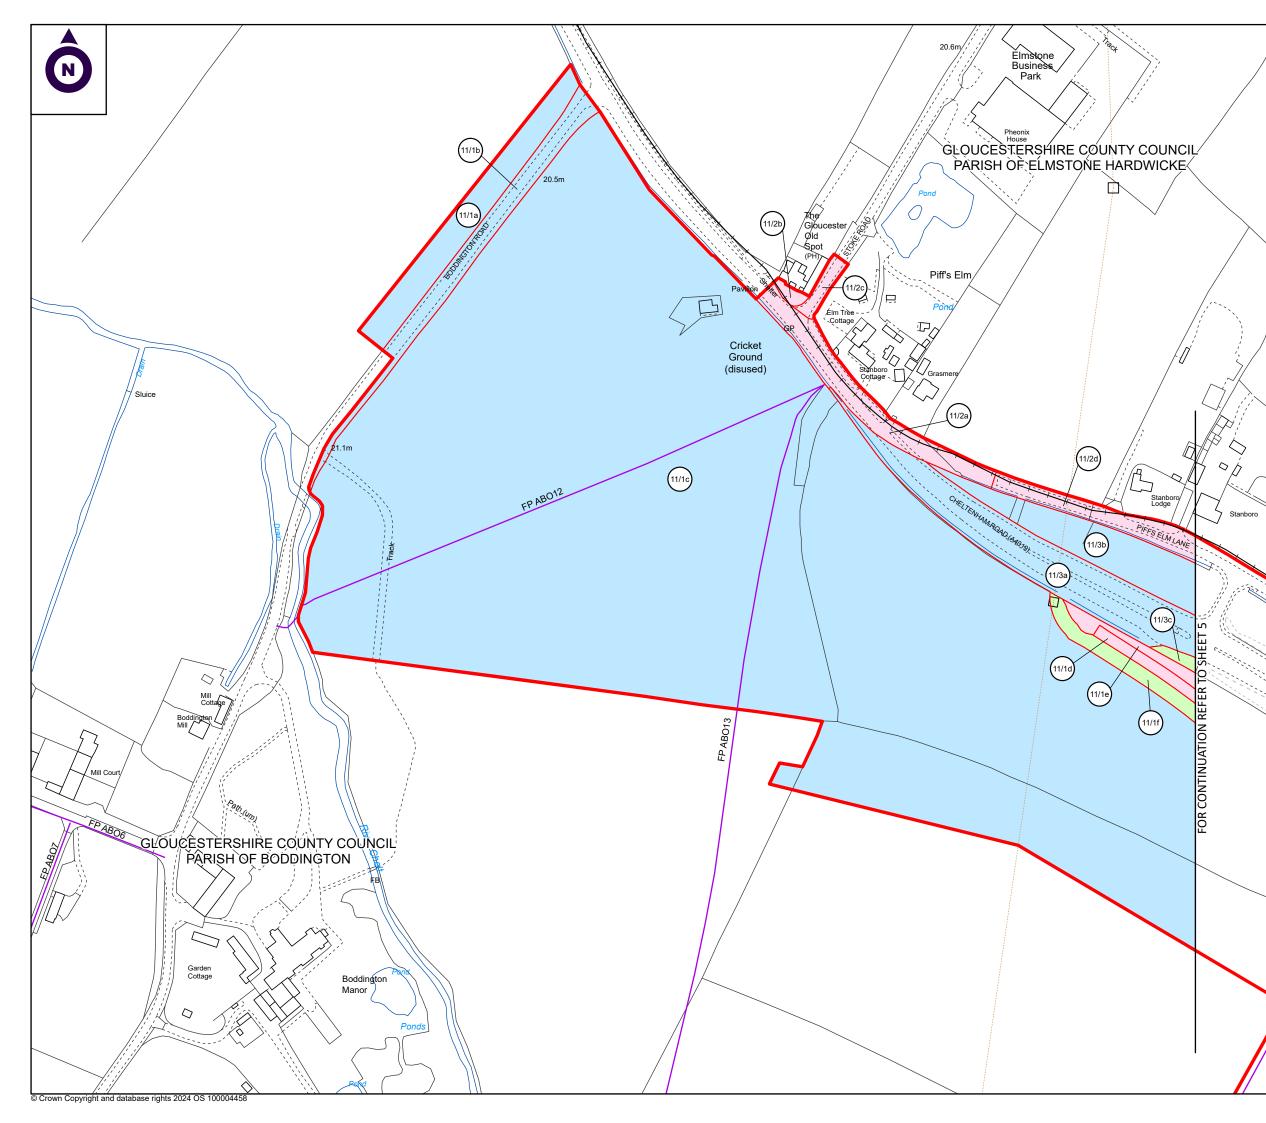

1. ALL DIMENSIONS ARE IN METRES UNLESS STATED OTHERWISE.

2. ALL EASEMENTS, SERVITUDES AND PRIVATE RIGHTS 2. ALL EASEMENTS, SERVITUDES AND PRIVATE RIGHTS ARE PROPOSED TO BE EXTINGUISHED ON LAND, COLOURED PINK ON THESE LAND PLANS UNLESS STATED OTHERWISE IN THE BOOK OF REFERENCE. ALL EASEMENTS, SERVITUDES AND PRIVATE RIGHTS ARE PROPOSED TO BE EXTINGUISHED, SO FAR AS THEIR CONTINUED EXERCISE WOULD BE INCONSISTENT WITH THE EXERCISE OF THE RIGHTS AND RESTRICTIONS PROPOSED TO BE ACQUIRED BY THE UNDERTAKER ON LAND COLOURED BLUE ON THESE LAND DI AND LIVE FOR THE OPTIC UNDER IAARE ON LAND COLORED BLOD ON THESE LAND PLANS UNLESS STATED OTHERWISE IN THE BOOK OF REFERENCE. ALL EASEMENTS, SERVITUDES AND PRIVATE RIGHTS ARE PROPOSED TO BE SUSPENDED WHILE THE UNDERTAKER IS IN TEMPORARY POSSESSION OF THE LAND COLOURED GREEN ON THESE LAND PLANS UNLESS STATED OTHERWISE IN THE BOOK OF REFERENCE.

3. THIS DRAWING IS TO BE READ IN CONJUNCTION WITH ALL OTHER PLANS AND DOCUMENTATION, IN PARTICULAR THE WORKS PLANS AND THE BOOK OF REFERENCE.

## LEGEND

ORDER LIMITS

- EXISTING PUBLIC RIGHT OF WAY \_\_\_\_ PARISH BOUNDARY PLOT REFERENCE NUMBER -(1/1)-LAND TO BE ACQUIRED PERMANENTLY
  - LAND TO BE USED TEMPORARILY
  - LAND TO BE USED TEMPORARILY AND RIGHTS TO BE ACQUIRED PERMANENTLY