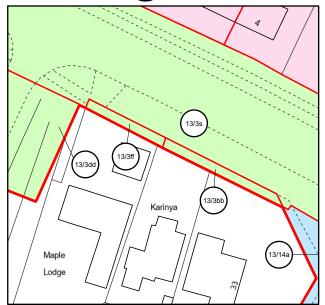

- PARISH BOUNDARY
- -(1)- PLOT REFERENCE NUMBER

LAND TO BE ACQUIRED PERMANENTLY

LAND TO BE USED TEMPORARILY

LAND TO BE USED TEMPORARILY AND RIGHTS TO BE ACQUIRED PERMANENTLY

| First Revision   | By SC       | 29/02/2024 | C01    |
|------------------|-------------|------------|--------|
| Second Revision  | By SC       | 11/06/2024 | C02    |
| Revision Details | By<br>Check | Date       | Suffix |