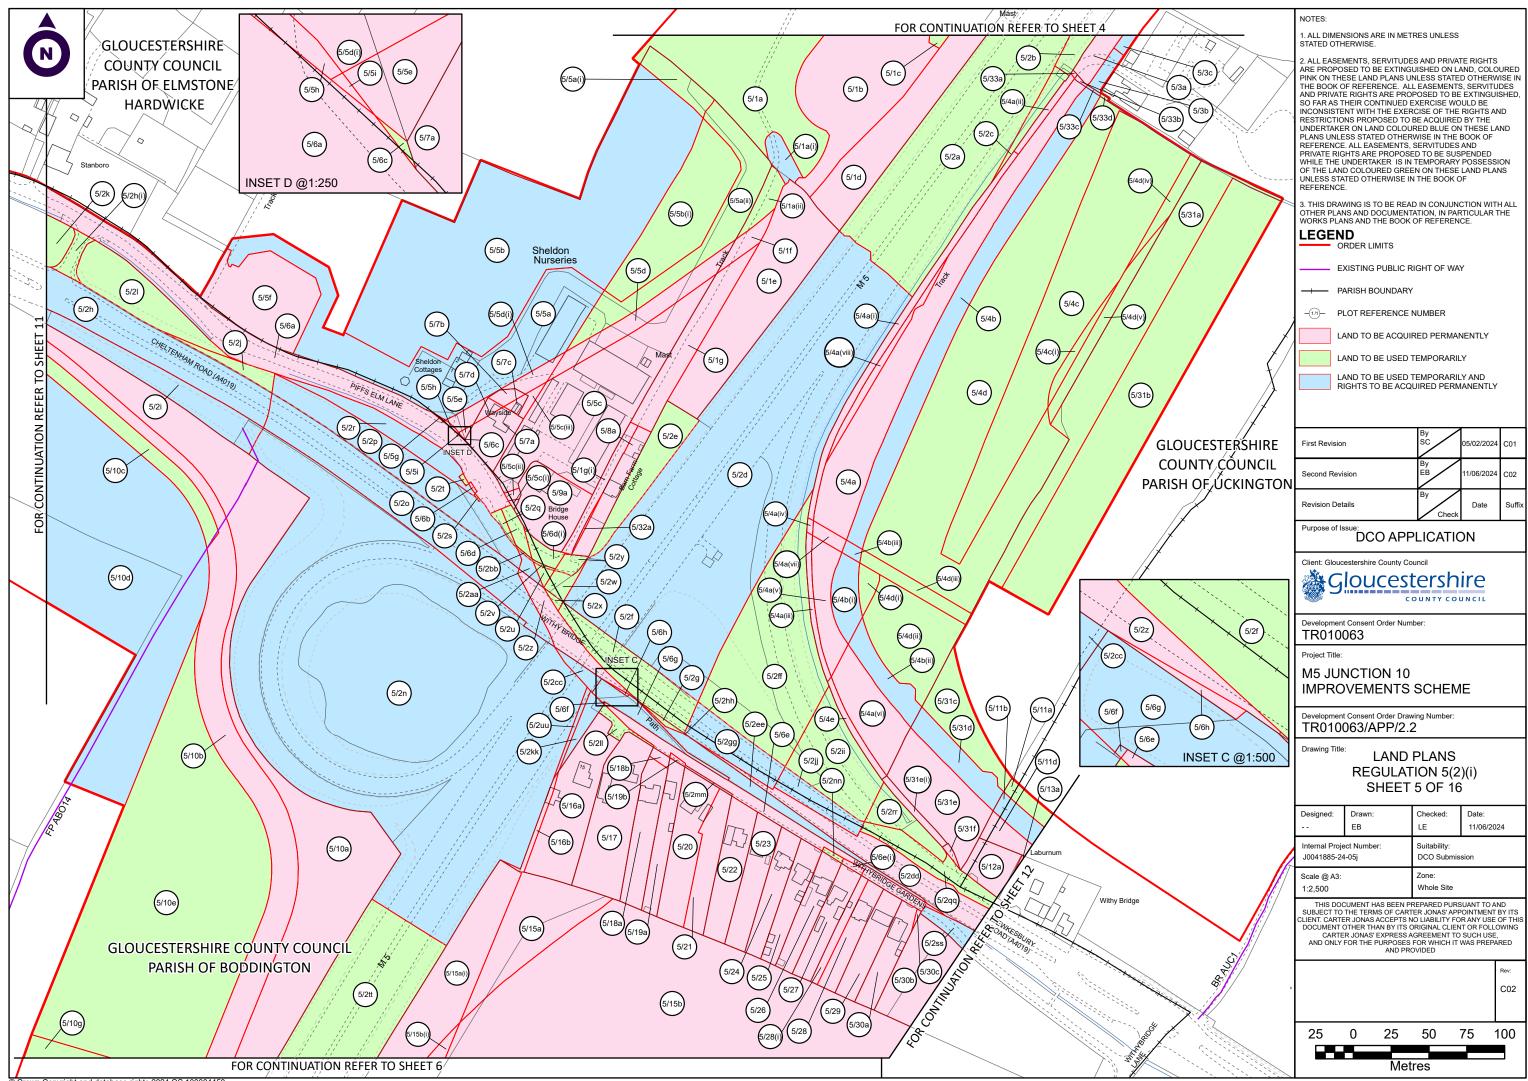

## LEGEND

ORDER LIMITS

- EXISTING PUBLIC RIGHT OF WAY \_\_\_\_ PARISH BOUNDARY PLOT REFERENCE NUMBER -(1/1)-LAND TO BE ACQUIRED PERMANENTLY
  - LAND TO BE USED TEMPORARILY
  - LAND TO BE USED TEMPORARILY AND RIGHTS TO BE ACQUIRED PERMANENTLY

| Second Revision   | By<br>SC    | 05/02/2024 | C02    |
|-------------------|-------------|------------|--------|
| Third Revision    | By<br>SC    | 11/06/2024 | C03    |
| Revision Details  | By<br>Check | Date       | Suffix |
| Purpose of Issue: |             |            |        |

## DCO APPLICATION

Client: Gloucestershire County Council

# Gloucestershire COUNTY COUNCIL

Development Consent Order Number: TR010063

Project Title:

# M5 JUNCTION 10 IMPROVEMENTS SCHEME

Development Consent Order Drawing Number: TR010063/APP/2.2

Drawing Title: