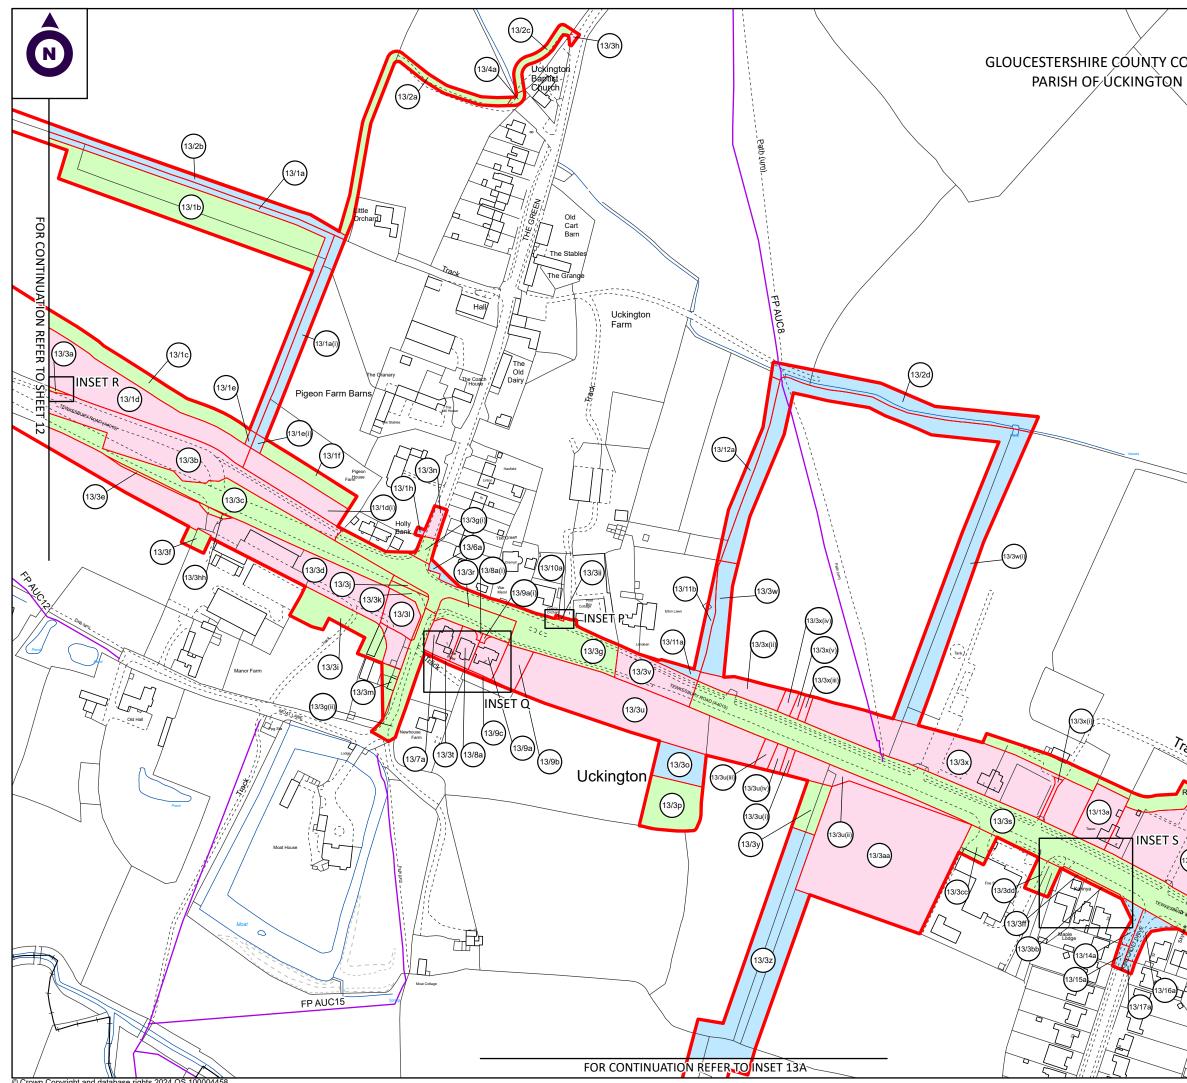

1. ALL DIMENSIONS ARE IN METRES UNLESS STATED OTHERWISE.

2. ALL EASEMENTS, SERVITUDES AND PRIVATE RIGHTS 2. ALL EASEMENTS, SERVITUDES AND PRIVATE RIGHTS ARE PROPOSED TO BE EXTINGUISHED ON LAND, COLOURED PINK ON THESE LAND PLANS UNLESS STATED OTHERWISE IN THE BOOK OF REFERENCE. ALL EASEMENTS, SERVITUDES AND PRIVATE RIGHTS ARE PROPOSED TO BE EXTINGUISHED, SO FAR AS THEIR CONTINUED EXERCISE WOULD BE INCONSISTENT WITH THE EXERCISE OF THE RIGHTS AND RESTRICTIONS PROPOSED TO BE ACQUIRED BY THE UNDERTAKER ON LAND COLOURED BLUE ON THESE LAND DI AND LIVE FOR THE OPTIC UNDER IAARE ON LAND COLORED BLOD ON THESE LAND PLANS UNLESS STATED OTHERWISE IN THE BOOK OF REFERENCE. ALL EASEMENTS, SERVITUDES AND PRIVATE RIGHTS ARE PROPOSED TO BE SUSPENDED WHILE THE UNDERTAKER IS IN TEMPORARY POSSESSION OF THE LAND COLOURED GREEN ON THESE LAND PLANS UNLESS STATED OTHERWISE IN THE BOOK OF REFERENCE.

3. THIS DRAWING IS TO BE READ IN CONJUNCTION WITH ALL OTHER PLANS AND DOCUMENTATION, IN PARTICULAR THE WORKS PLANS AND THE BOOK OF REFERENCE.

## LEGEND

ORDER LIMITS

- EXISTING PUBLIC RIGHT OF WAY \_\_\_\_ PARISH BOUNDARY PLOT REFERENCE NUMBER -(1/1)-LAND TO BE ACQUIRED PERMANENTLY
  - LAND TO BE USED TEMPORARILY
  - LAND TO BE USED TEMPORARILY AND RIGHTS TO BE ACQUIRED PERMANENTLY