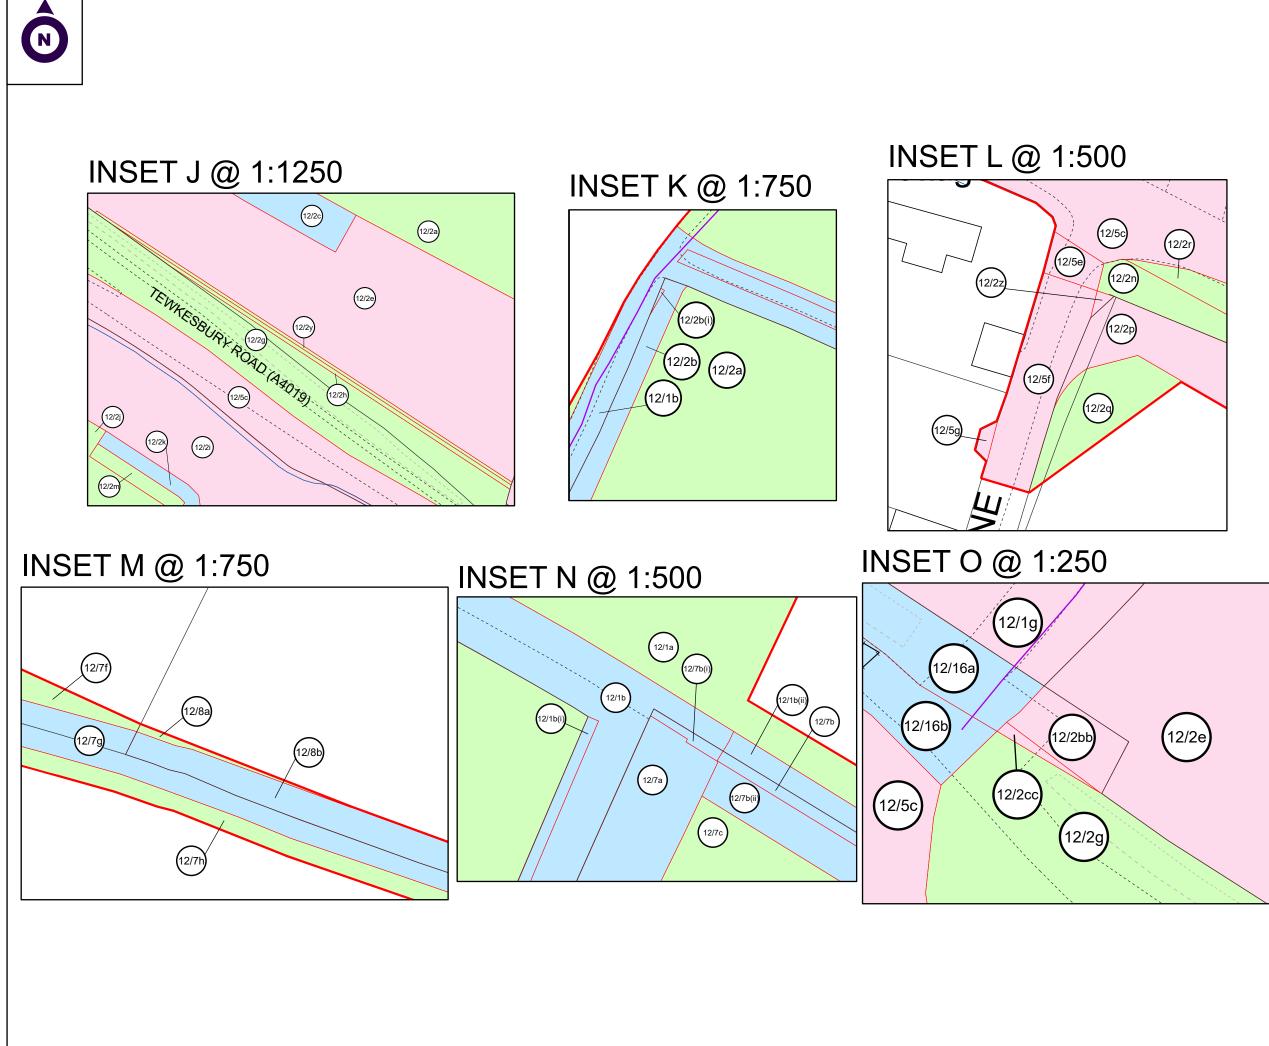

1. ALL DIMENSIONS ARE IN METRES UNLESS STATED OTHERWISE.

2. ALL EASEMENTS, SERVITUDES AND PRIVATE RIGHTS 2. ALL EASEMENTS, SERVITUDES AND PRIVATE RIGHTS ARE PROPOSED TO BE EXTINGUISHED ON LAND, COLOURED PINK ON THESE LAND PLANS UNLESS STATED OTHERWISE IN THE BOOK OF REFERENCE. ALL EASEMENTS, SERVITUDES AND PRIVATE RIGHTS ARE PROPOSED TO BE EXTINGUISHED, SO FAR AS THEIR CONTINUED EXERCISE WOULD BE INCONSISTENT WITH THE EXERCISE OF THE RIGHTS AND RESTRICTIONS PROPOSED TO BE ACQUIRED BY THE UNDERTAKER ON LAND COLOURED BLUE ON THESE LAND DI AND LIVE FOR THE OPTIC UNDER IAARE ON LAND COLORED BLOD ON THESE LAND PLANS UNLESS STATED OTHERWISE IN THE BOOK OF REFERENCE. ALL EASEMENTS, SERVITUDES AND PRIVATE RIGHTS ARE PROPOSED TO BE SUSPENDED WHILE THE UNDERTAKER IS IN TEMPORARY POSSESSION OF THE LAND COLOURED GREEN ON THESE LAND PLANS UNLESS STATED OTHERWISE IN THE BOOK OF REFERENCE.

3. THIS DRAWING IS TO BE READ IN CONJUNCTION WITH ALL OTHER PLANS AND DOCUMENTATION, IN PARTICULAR THE WORKS PLANS AND THE BOOK OF REFERENCE.

## LEGEND

ORDER LIMITS

- EXISTING PUBLIC RIGHT OF WAY \_\_\_\_ PARISH BOUNDARY PLOT REFERENCE NUMBER -(1/1)-LAND TO BE ACQUIRED PERMANENTLY
  - LAND TO BE USED TEMPORARILY
  - LAND TO BE USED TEMPORARILY AND RIGHTS TO BE ACQUIRED PERMANENTLY