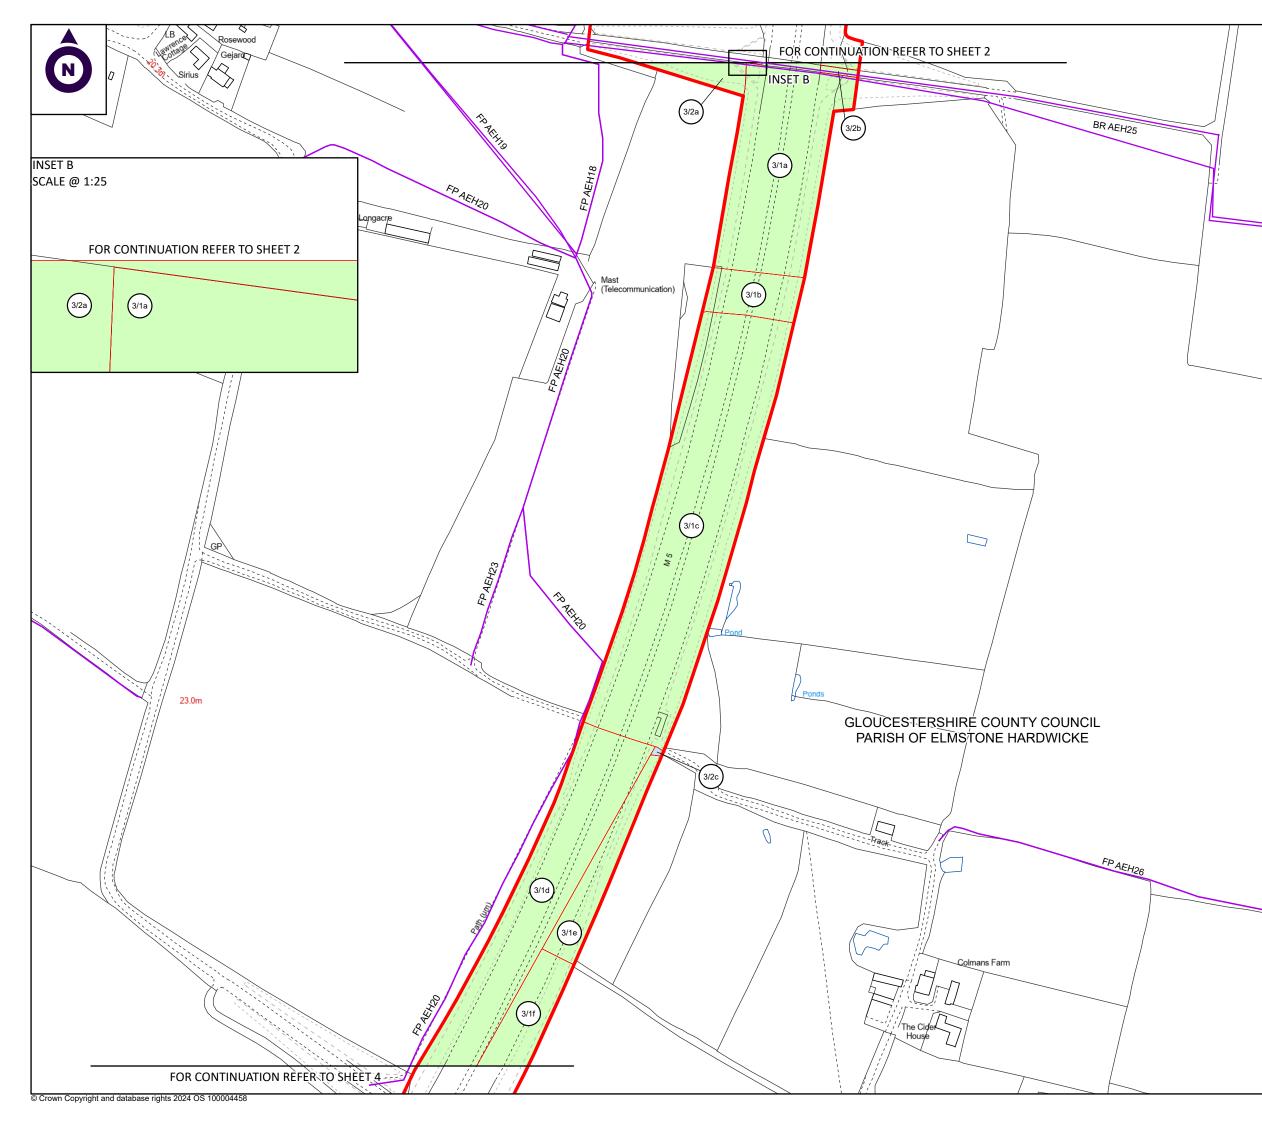

| Second Revision   | By<br>SC    | 05/02/2024 | C02    |
|-------------------|-------------|------------|--------|
| Third Revision    | By<br>SC    | 11/06/2024 | C03    |
| Revision Details  | By<br>Check | Date       | Suffix |
| Purpose of Issue: |             |            |        |

## DCO APPLICATION

Client: Gloucestershire County Council

# Gloucestershire COUNTY COUNCIL

Development Consent Order Number: TR010063

Project Title:

# M5 JUNCTION 10 IMPROVEMENTS SCHEME

Development Consent Order Drawing Number: TR010063/APP/2.2

Drawing Title:

## LAND PLANS REGULATION 5(2)(i) SHEET 3 OF 16

Date: Designed: Drawn: Checked: LE 11/06/2024 sc Internal Project Number: Suitability: J0041885-24-03h DCO Submission Scale @ A3: Zone: 1:2.500 Whole Site

THIS DOCUMENT HAS BEEN PREPARED PURSUANT TO AND SUBJECT TO THE TERMS OF CARTER JONAS' APPOINTMENT BY ITS CLIENT. CARTER JONAS ACCEPTS NO LIABILITY FOR ANY USE OF THIS DOCUMENT OTHER THAN BY ITS ORIGINAL CLIENT OR FOLLOWING CARTER JONAS' EXPRESS AGREEMENT TO SUCH USE, AND ONLY FOR THE PURPOSES FOR WHICH IT WAS PREPARED AND PROVIDED

|    |   |    |    |    | Rev: |
|----|---|----|----|----|------|
|    |   |    |    |    | C03  |
|    |   |    |    |    |      |
|    |   |    |    |    |      |
| 25 | 0 | 25 | 50 | 75 | 100  |
|    |   |    |    |    |      |

1. ALL DIMENSIONS ARE IN METRES UNLESS STATED OTHERWISE.

2. ALL EASEMENTS, SERVITUDES AND PRIVATE RIGHTS ARE PROPOSED TO BE EXTINGUISHED ON LAND, COLOURED PINK ON THESE LAND PLANS UNLESS STATED OTHERWISE IN THE BOOK OF REFERENCE. ALL EASEMENTS, SERVITUDES AND PRIVATE RIGHTS ARE PROPOSED TO BE EXTINGUISHED, SO FAR AS THEIR CONTINUED EXERCISE WOULD BE INCONSISTENT WITH THE EXERCISE OF THE RIGHTS AND RESTRICTIONS PROPOSED TO BE ACQUIRED BY THE UNDERTAKER ON LAND COLOURED BLUE ON THESE LAND PLANS UNLESS STATED OTHERWISE IN THE BOOK OF REFERENCE. ALL EASEMENTS, SERVITUDES AND PRIVATE RIGHTS ARE PROPOSED TO BE SUSPENDED WHILE THE UNDERTAKER IS IN TEMPORARY POSSESSION OF THE LAND COLOURED GREEN ON THESE LAND PLANS UNLESS STATED OTHERWISE IN THE BOOK OF REFERENCE.

3. THIS DRAWING IS TO BE READ IN CONJUNCTION WITH ALL OTHER PLANS AND DOCUMENTATION, IN PARTICULAR THE WORKS PLANS AND THE BOOK OF REFERENCE.

## 

- EXISTING PUBLIC RIGHT OF WAY
- PARISH BOUNDARY
- -(1/1)- PLOT REFERENCE NUMBER
  - LAND TO BE ACQUIRED PERMANENTLY
  - LAND TO BE USED TEMPORARILY
  - LAND TO BE USED TEMPORARILY AND RIGHTS TO BE ACQUIRED PERMANENTLY