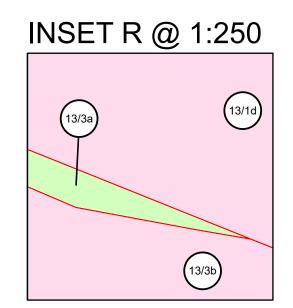

## 

- EXISTING PUBLIC RIGHT OF WAY
- PARISH BOUNDARY
- -(1/1)- PLOT REFERENCE NUMBER
  - LAND TO BE ACQUIRED PERMANENTLY
  - LAND TO BE USED TEMPORARILY
  - LAND TO BE USED TEMPORARILY AND RIGHTS TO BE ACQUIRED PERMANENTLY