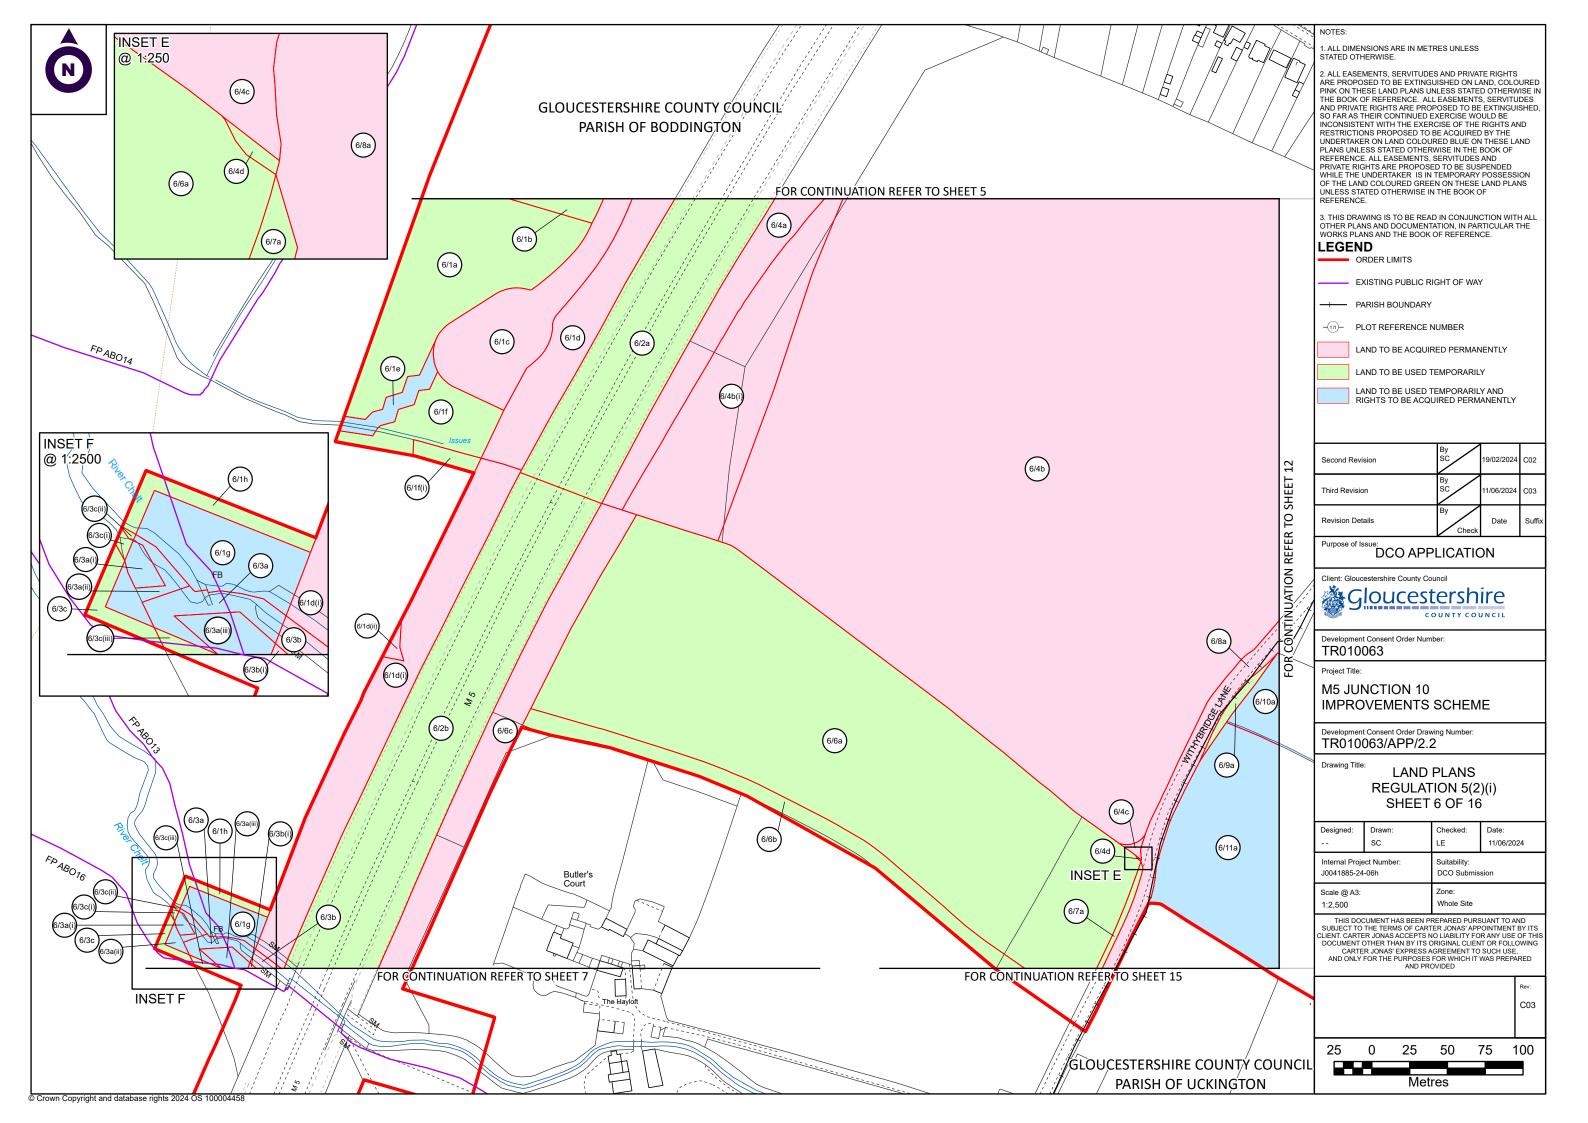

## 

- EXISTING PUBLIC RIGHT OF WAY
- PARISH BOUNDARY
- -(1/1)- PLOT REFERENCE NUMBER
  - LAND TO BE ACQUIRED PERMANENTLY
  - LAND TO BE USED TEMPORARILY
  - LAND TO BE USED TEMPORARILY AND RIGHTS TO BE ACQUIRED PERMANENTLY

| First Revision   | By<br>SC    | 29/02/2024 | C01    |
|------------------|-------------|------------|--------|
| Second Revision  | By<br>SC    | 11/06/2024 | C02    |
| Revision Details | By<br>Check | Date       | Suffix |

## Purpose of Issue: DCO APPLICATION

Client: Gloucestershire County Council

Gloucestershire

Development Consent Order Number: TR010063

Project Title:

# M5 JUNCTION 10 IMPROVEMENTS SCHEME

Development Consent Order Drawing Number: TR010063/APP/2.2

Drawing Title:

25

0