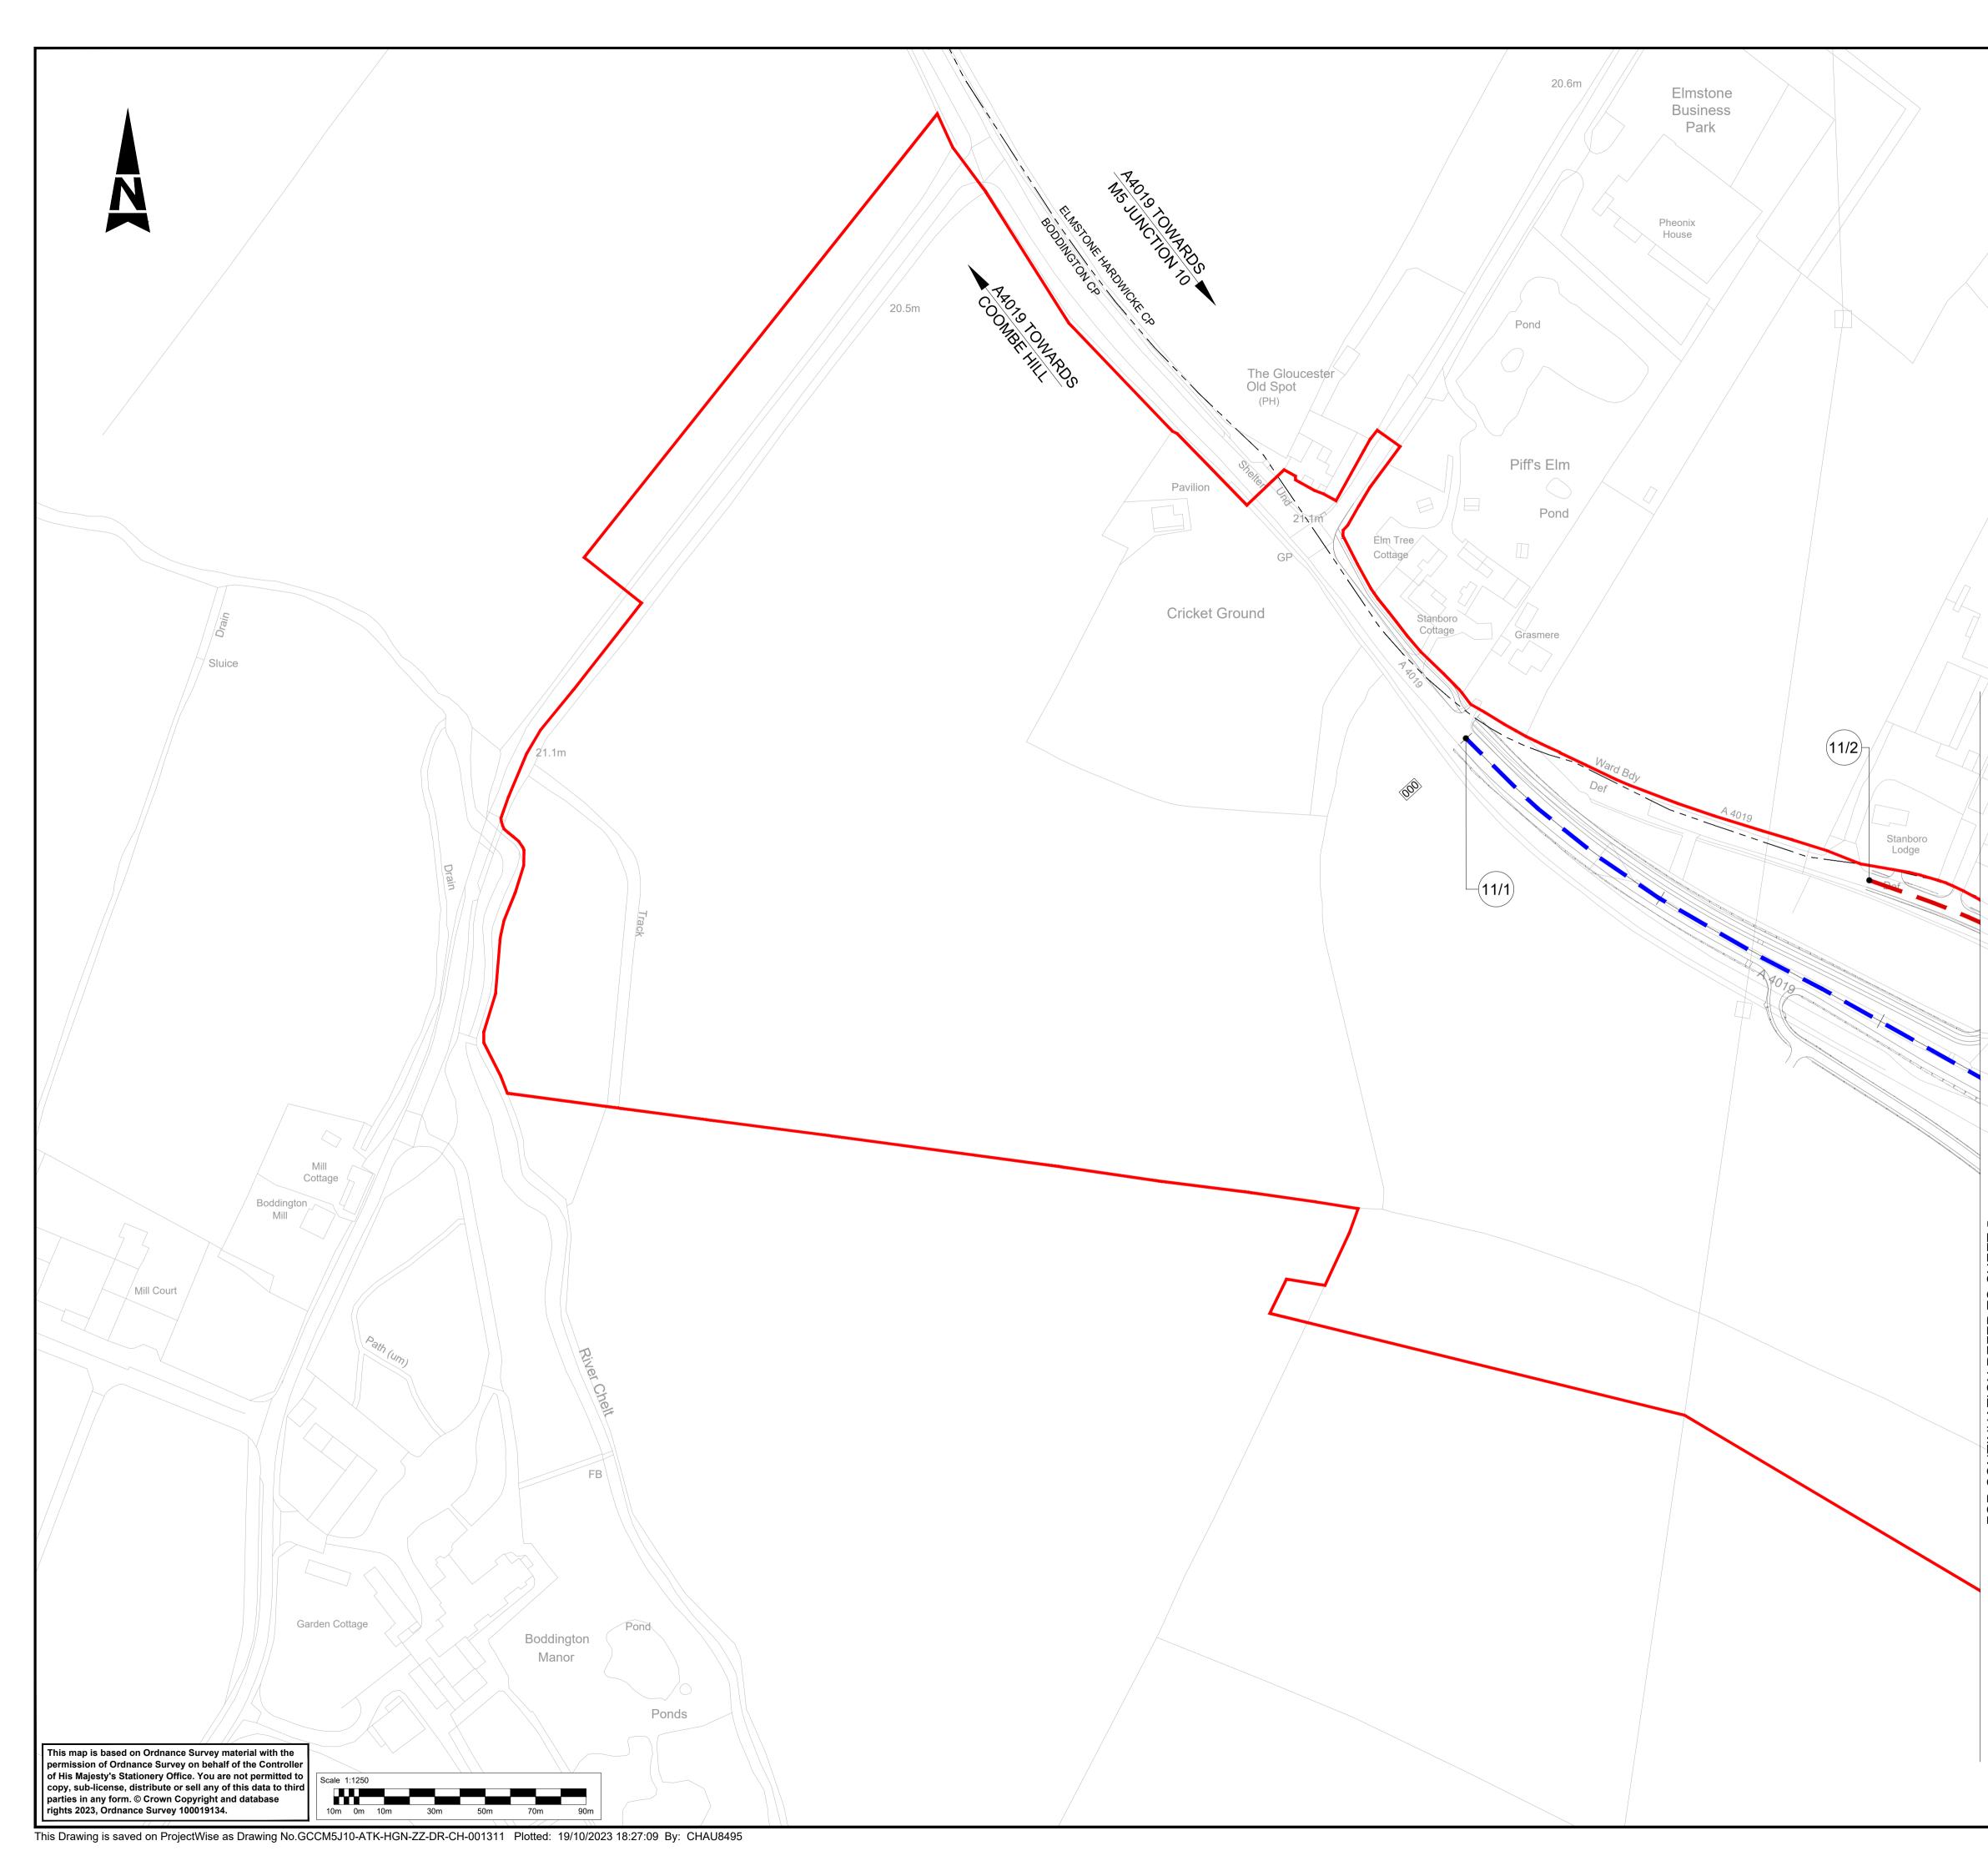

### 1.2. List of drawings in Part 2

| Document title                                                  | Document number    | Version |
|-----------------------------------------------------------------|--------------------|---------|
| Classification of Roads Plans Regulation 5(2)(o) Sheet 11 of 16 | TR010063 – APP 2.8 | C01     |
| Classification of Roads Plans Regulation 5(2)(o) Sheet 12 of 16 | TR010063 – APP 2.8 | C01     |
| Classification of Roads Plans Regulation 5(2)(o) Sheet 13 of 16 | TR010063 – APP 2.8 | C01     |
| Classification of Roads Plans Regulation 5(2)(o) Sheet 14 of 16 | TR010063 – APP 2.8 | C01     |
| Classification of Roads Plans Regulation 5(2)(o) Sheet 15 of 16 | TR010063 – APP 2.8 | C01     |
| Classification of Roads Plans Regulation 5(2)(o) Sheet 16 of 16 | TR010063 – APP 2.8 | C01     |

# SHEET 12 OF 16

M5 Junction 10 Improvements Scheme

| ring Title                    |
|-------------------------------|
| CLASSIFICATION OF ROADS PLANS |
| REGULATION 5(2)(o)            |

| KEY P                           |                 | 9             |               | CHEL           | TENHAN           |                        |  |
|---------------------------------|-----------------|---------------|---------------|----------------|------------------|------------------------|--|
| N.T                             | .S I            |               | CO CO         |                |                  |                        |  |
| Description                     |                 |               |               |                |                  |                        |  |
| Status                          | Revision        | Drawn         | Checked       | Reviewed       | Authorised       | Issue Date             |  |
| Description                     |                 |               |               |                |                  |                        |  |
| Status                          | Revision        | Drawn         | Checked       | Reviewed       | Authorised       | Issue Date             |  |
| Description                     |                 |               |               |                |                  |                        |  |
| Status                          | Revision        | Drawn         | Checked       | Reviewed       | Authorised       | Issue Date             |  |
| Description                     |                 |               |               |                |                  |                        |  |
| Status                          | Revision        | Drawn         | Checked       | Reviewed       | Authorised       | Issue Date             |  |
| Description<br>FIRST SUBMISSION |                 |               |               |                |                  |                        |  |
| Status<br>A1                    | Revision<br>C01 | Drawn<br>NKRP | Checked<br>CJ | Reviewed<br>HC | Authorised<br>BM | Issue Date<br>18/10/23 |  |
| Drawing Suita                   | ability         |               |               |                |                  | Status                 |  |
| APPROVED - PUBLISHED            |                 |               |               |                |                  | A1                     |  |

M5 JUNCTION 10

|       | CLASSIFIED A ROADS                                |
|-------|---------------------------------------------------|
|       | CLASSIFIED B ROADS                                |
|       | UNCLASSIFIED ROADS                                |
| • 4/1 | POINT NUMBER FOR CLASSIFICATION OF ROADS SCHEDULE |
| XXXX  | MAINLINE CHAINAGE                                 |

NOTES:

KEY:

OF ROADS.

CONSENT ORDER.

EXISTING ORDNANCE SURVEY DATA

DEVELOPMENT CONSENT ORDER (DCO) LIMITS

THE CLASSIFICATION OF ROADS PLANS SHOULD BE READ IN CONJUNCTION WITH THE DEVELOPMENT CONSENT ORDER AND OTHER APPLICATION PLANS, IN PARTICULAR THE

CONSENT ORDER, WHICH PROVIDE FOR THE CLASSIFICATION

2. THE ROADS IDENTIFIED ON THIS PLAN ARE TO BE CLASSIFIED (OR RE-CLASSIFIED) AS PROVIDED FOR IN THE DEVELOPMENT

ARTICLE OF, AND SCHEDULE TO, THE DEVELOPMENT

- ——–– PARISH BOUNDARY
- — SPECIAL ROADS

  - FIED A ROADS

  - FIED B ROADS

This Drawing is saved on ProjectWise as Drawing No.GCCM5J10-ATK-HGN-ZZ-DR-CH-001313 Plotted: 19/10/2023 18:15:50 By: CHAU8495

| s based on Ordnance Survey material with the          |
|-------------------------------------------------------|
| n of Ordnance Survey on behalf of the Controller      |
| esty's Stationery Office. You are not permitted to    |
| license, distribute or sell any of this data to third |
| any form. © Crown Copyright and database              |
| 3, Ordnance Survey 100019134.                         |
|                                                       |