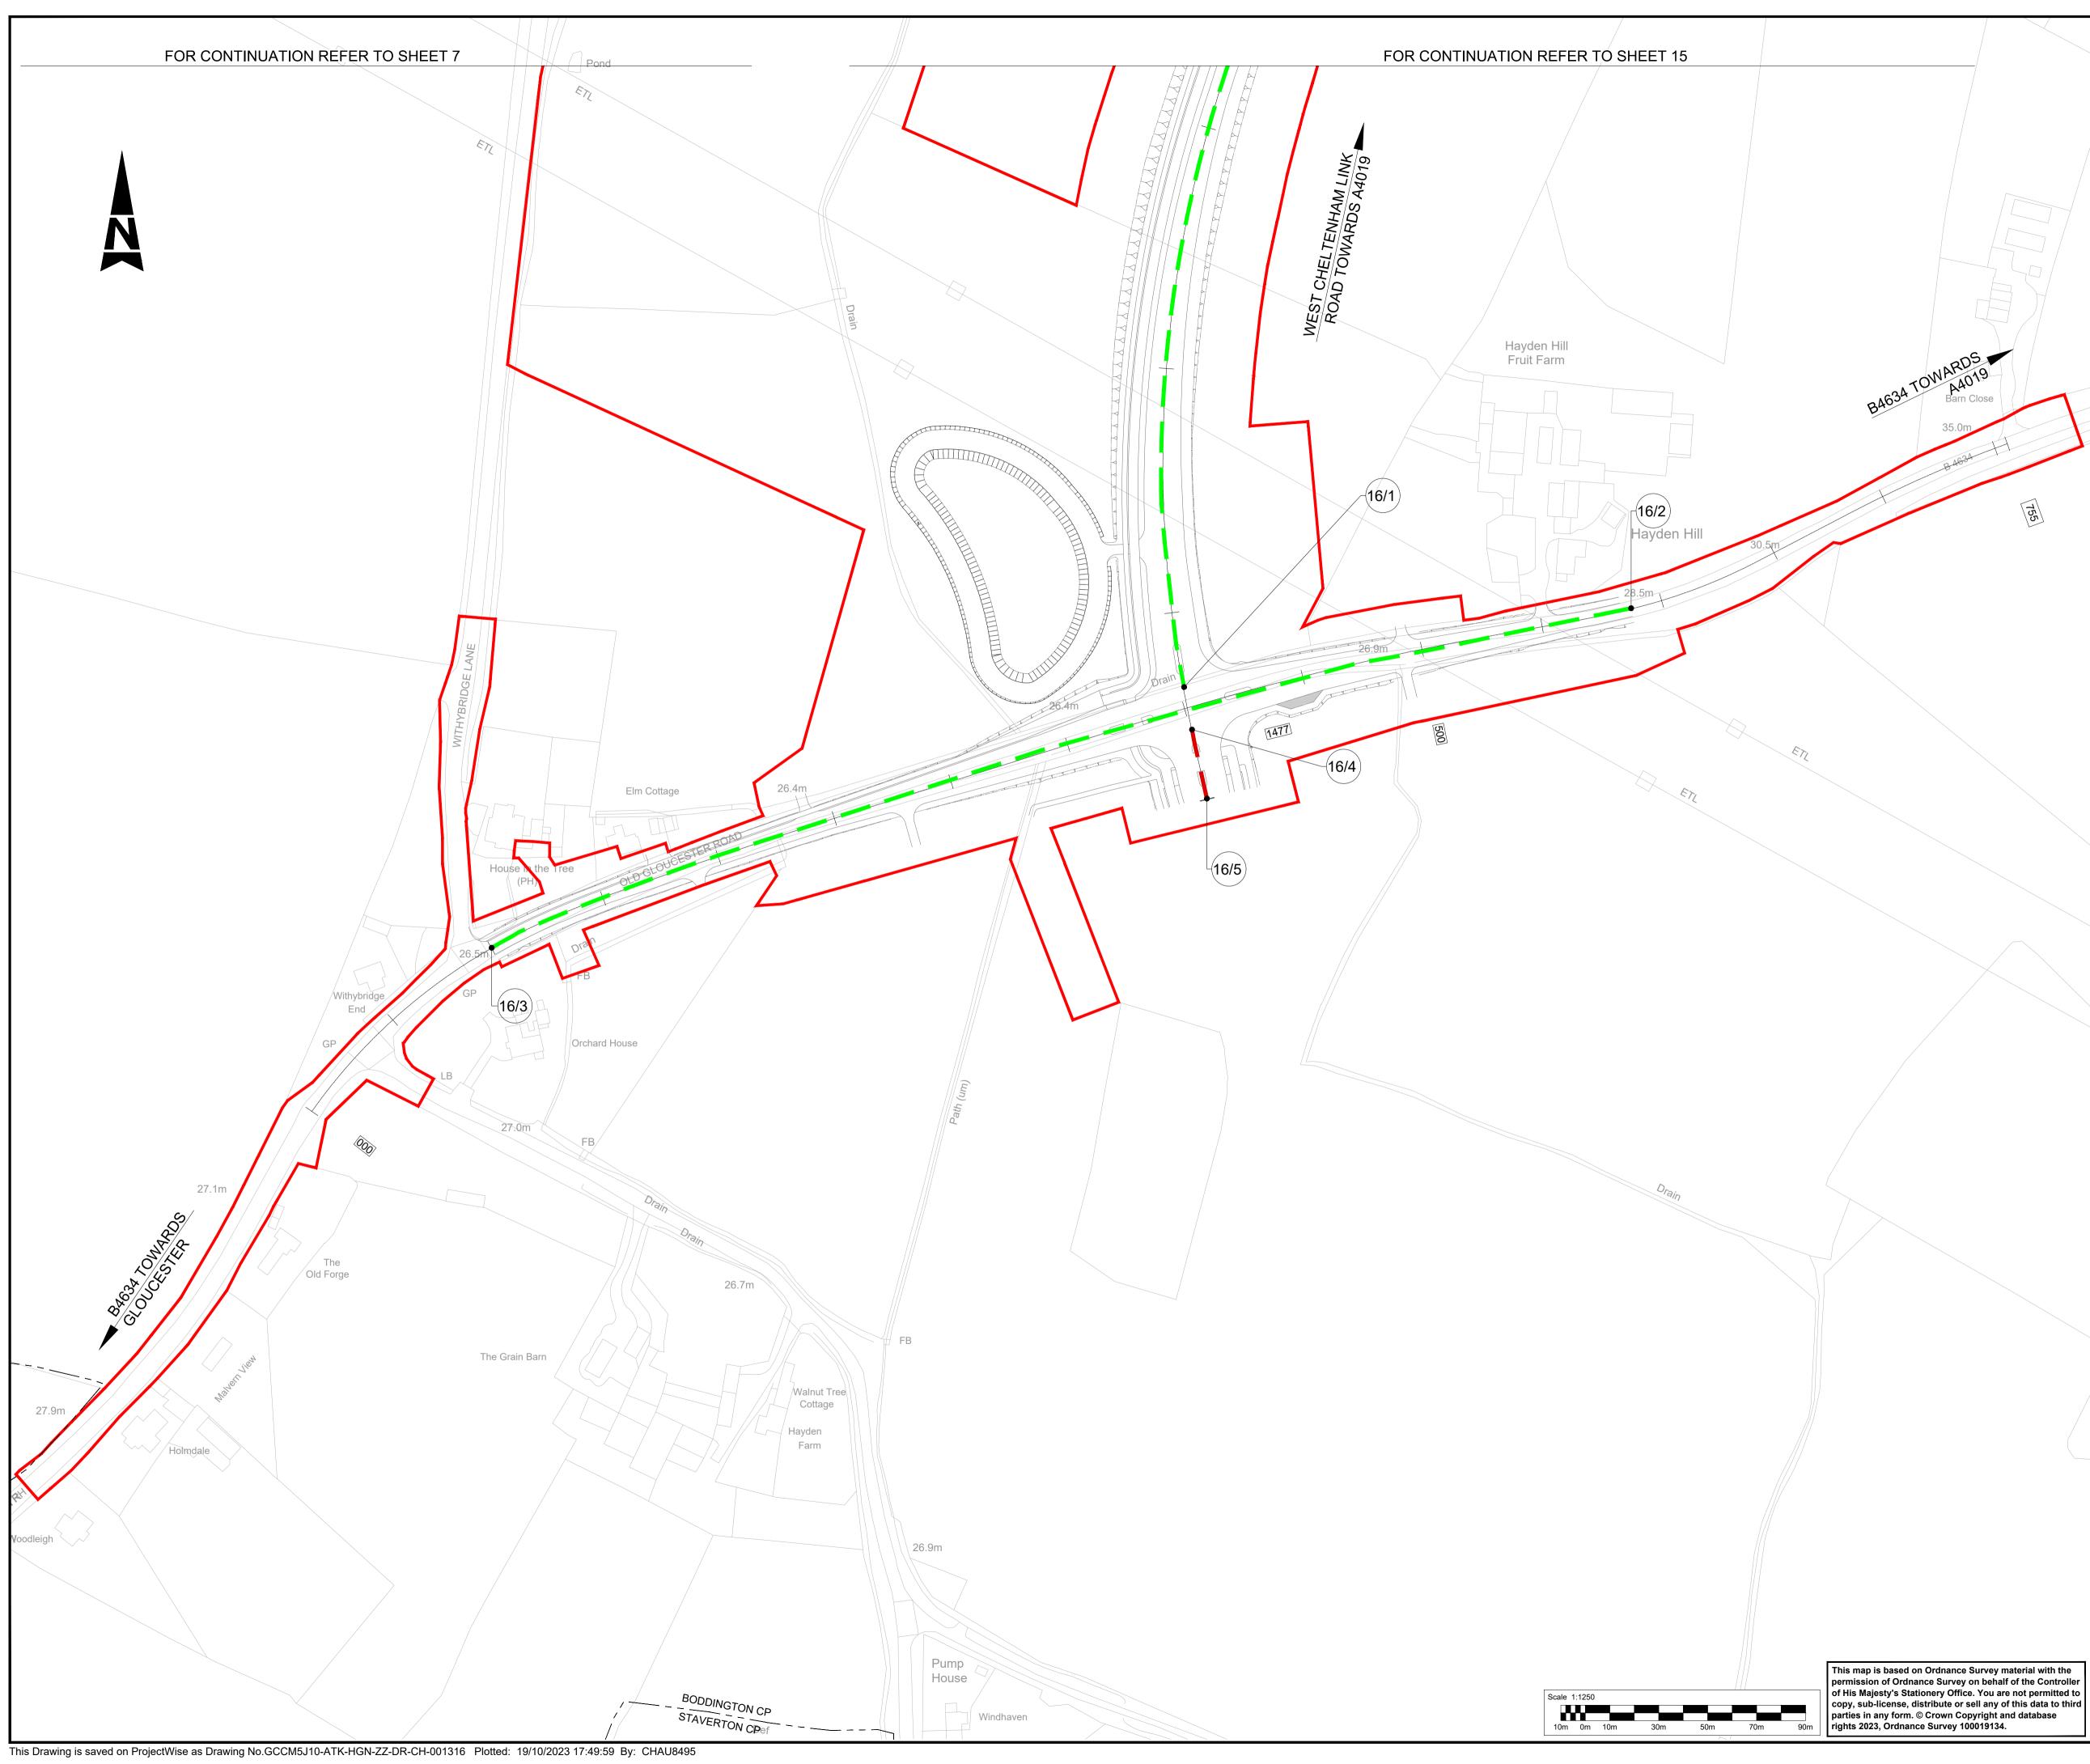

## TR010063/APP/2.8

Original<br/>Size:A1Scale:1:1250Project<br/>Ref. No:5197035Sheet:16 of 16Rev:C01

|   | Description                                                           |                            |               |               |                |                  | -                   |  |  |  |
|---|-----------------------------------------------------------------------|----------------------------|---------------|---------------|----------------|------------------|---------------------|--|--|--|
|   | Status                                                                | Revision                   | Drawn         | Checked       | Reviewed       | Authorised       | Issue Date          |  |  |  |
|   | Description                                                           |                            |               |               |                |                  |                     |  |  |  |
| ` | Status                                                                | Revision                   | Drawn         | Checked       | Reviewed       | Authorised       | Issue Date          |  |  |  |
|   | Description<br>FIRST SI                                               | UBMISSIOI                  | N             | L             | <b>.</b>       | L                |                     |  |  |  |
|   | Status<br>A1                                                          | Revision<br>C01            | Drawn<br>NKRP | Checked<br>CJ | Reviewed<br>HC | Authorised<br>BM | Issue Date 18/10/23 |  |  |  |
|   | Drawing Suita                                                         | Drawing Suitability Status |               |               |                |                  |                     |  |  |  |
|   |                                                                       | APPROVED - PUBLISHED A1    |               |               |                |                  |                     |  |  |  |
|   | M5 Junction 10 Improvements Scheme                                    |                            |               |               |                |                  |                     |  |  |  |
|   | Drawing Title                                                         | Drawing Title              |               |               |                |                  |                     |  |  |  |
|   | CLASSIFICATION OF ROADS PLANS<br>REGULATION 5(2)(0)<br>SHEET 16 OF 16 |                            |               |               |                |                  |                     |  |  |  |
|   |                                                                       |                            | SHEE          | - I 16 C      | )F 16          |                  |                     |  |  |  |