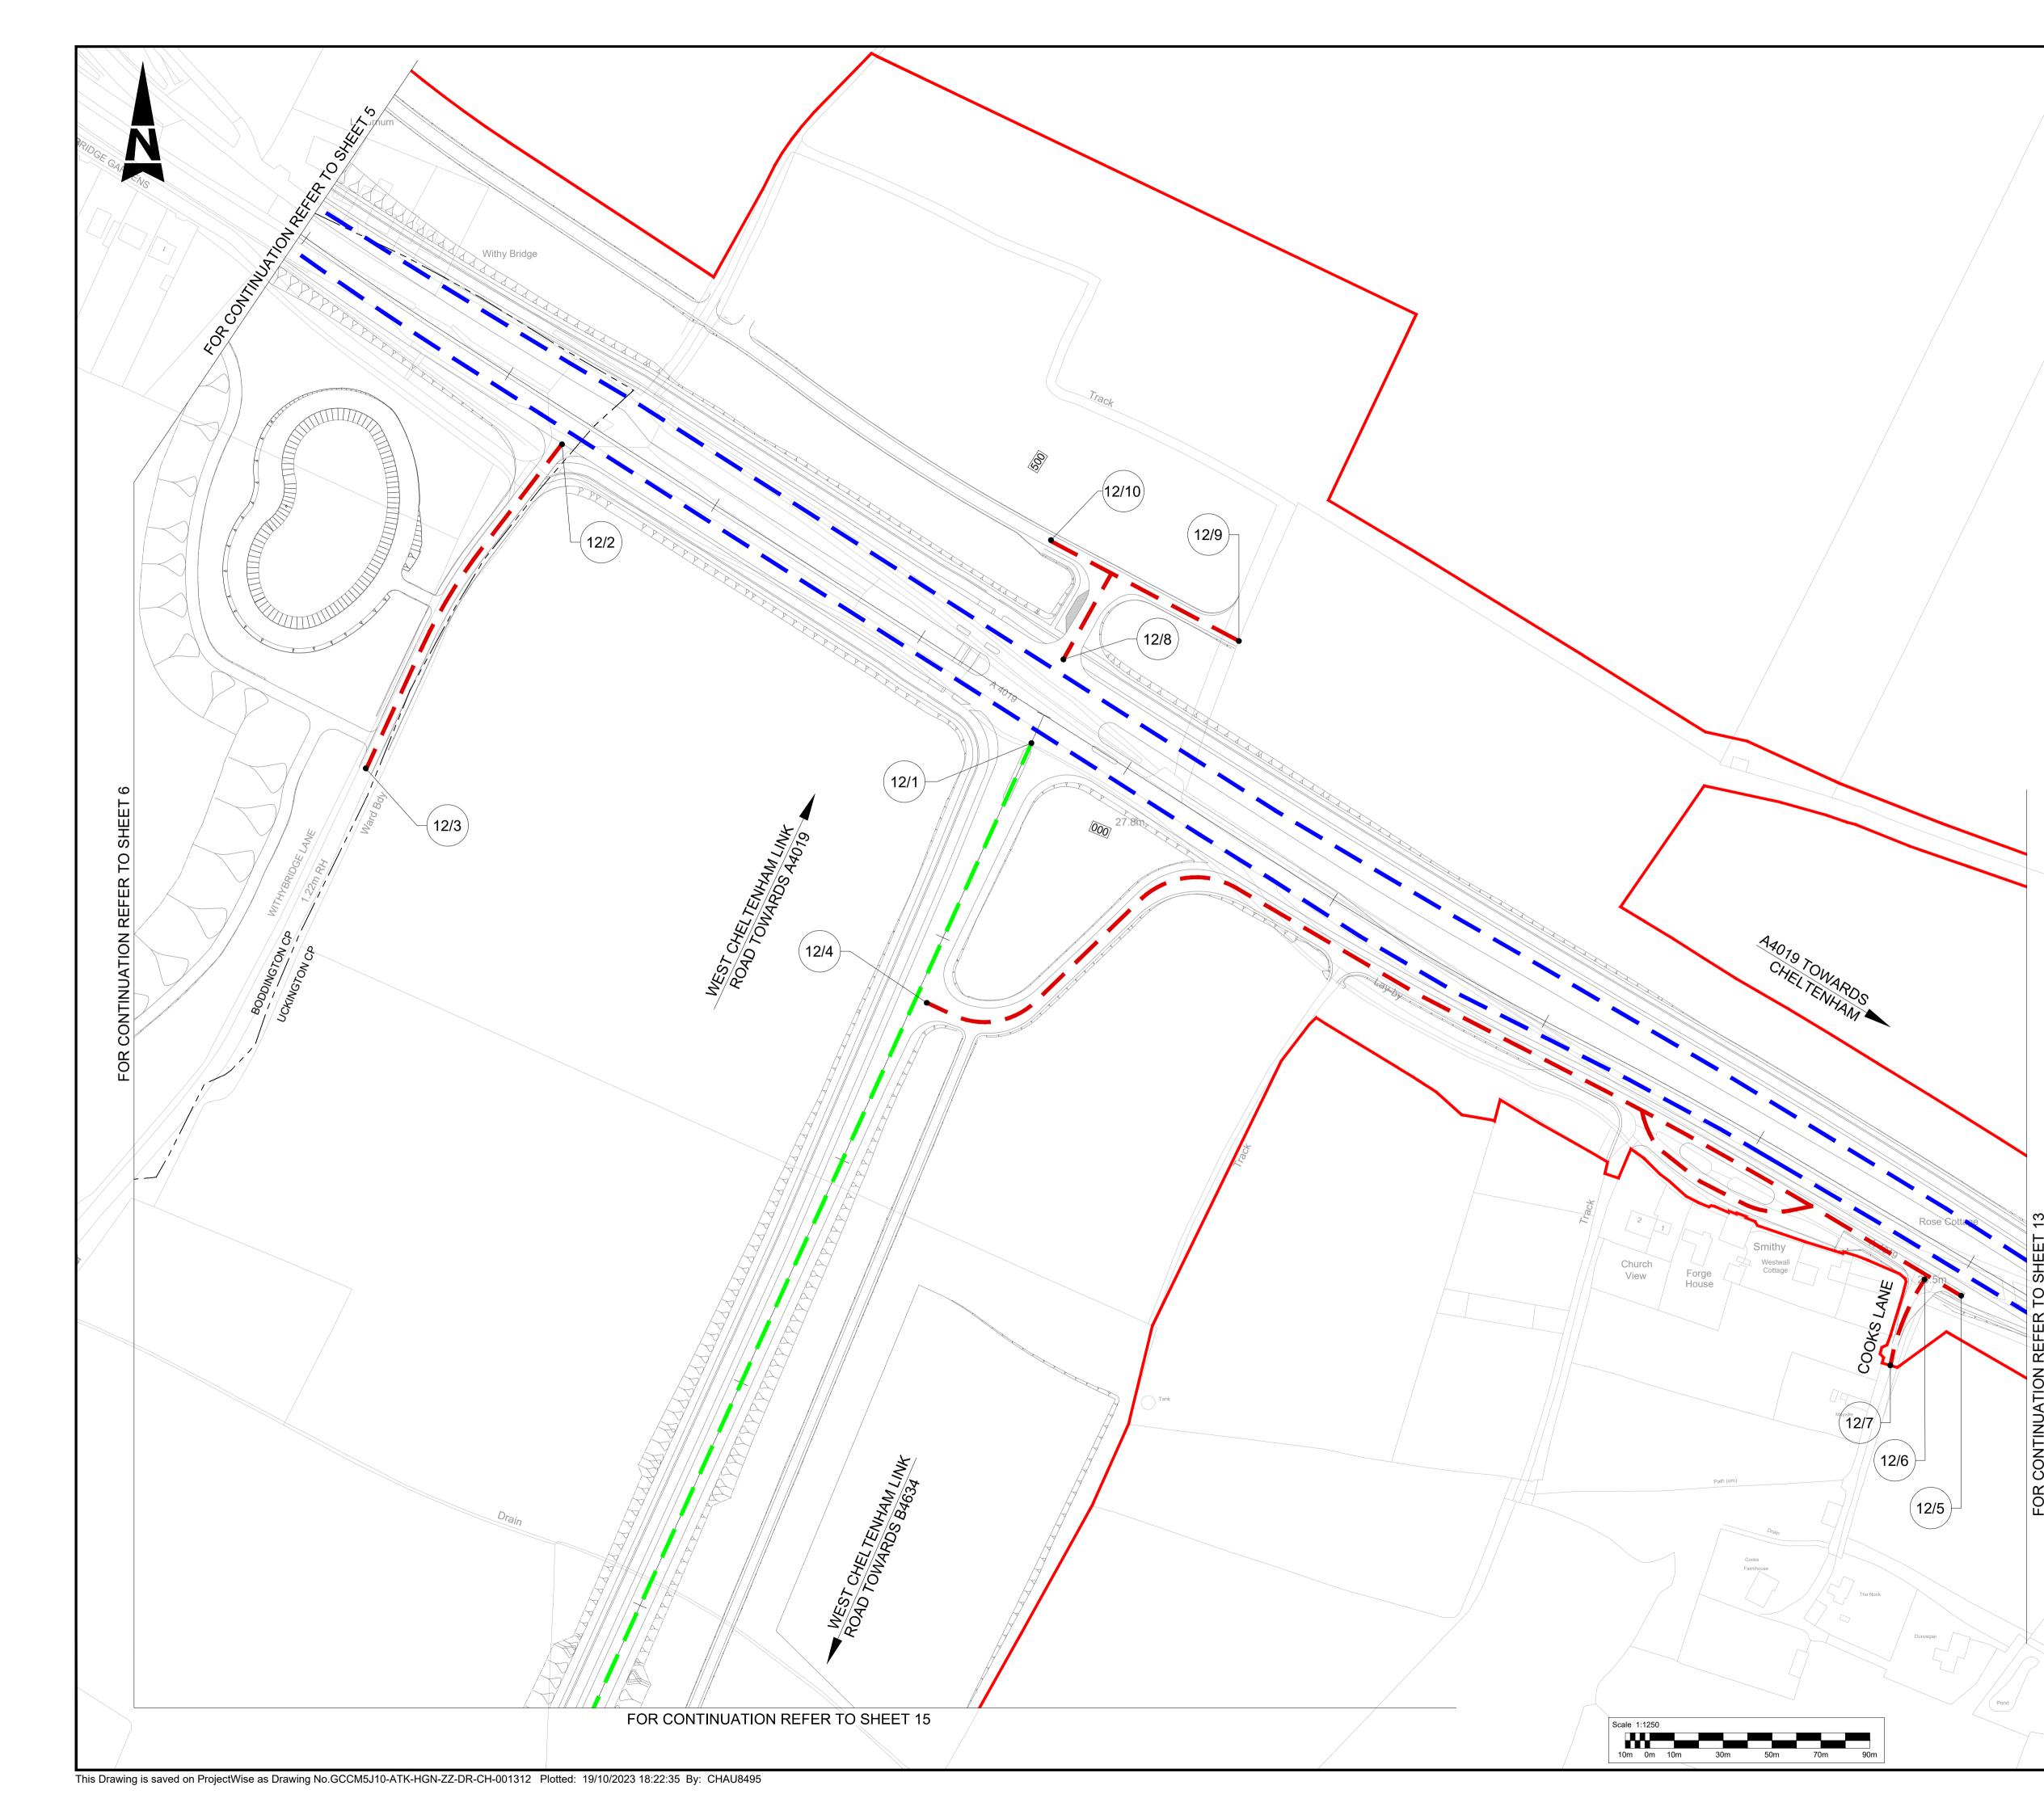

### 1.2. List of drawings in Part 2

| Document title                                                  | Document number    | Version |
|-----------------------------------------------------------------|--------------------|---------|
| Classification of Roads Plans Regulation 5(2)(o) Sheet 11 of 16 | TR010063 – APP 2.8 | C01     |
| Classification of Roads Plans Regulation 5(2)(o) Sheet 12 of 16 | TR010063 – APP 2.8 | C01     |
| Classification of Roads Plans Regulation 5(2)(o) Sheet 13 of 16 | TR010063 – APP 2.8 | C01     |
| Classification of Roads Plans Regulation 5(2)(o) Sheet 14 of 16 | TR010063 – APP 2.8 | C01     |
| Classification of Roads Plans Regulation 5(2)(o) Sheet 15 of 16 | TR010063 – APP 2.8 | C01     |
| Classification of Roads Plans Regulation 5(2)(o) Sheet 16 of 16 | TR010063 – APP 2.8 | C01     |

M5 JUNCTION 10

|       | CLASSIFIED A ROADS                                |
|-------|---------------------------------------------------|
|       | CLASSIFIED B ROADS                                |
|       | UNCLASSIFIED ROADS                                |
| • 4/1 | POINT NUMBER FOR CLASSIFICATION OF ROADS SCHEDULE |
| XXXX  | MAINLINE CHAINAGE                                 |

NOTES:

KEY:

OF ROADS.

CONSENT ORDER.

EXISTING ORDNANCE SURVEY DATA

DEVELOPMENT CONSENT ORDER (DCO) LIMITS

THE CLASSIFICATION OF ROADS PLANS SHOULD BE READ IN CONJUNCTION WITH THE DEVELOPMENT CONSENT ORDER AND OTHER APPLICATION PLANS, IN PARTICULAR THE

CONSENT ORDER, WHICH PROVIDE FOR THE CLASSIFICATION

2. THE ROADS IDENTIFIED ON THIS PLAN ARE TO BE CLASSIFIED (OR RE-CLASSIFIED) AS PROVIDED FOR IN THE DEVELOPMENT

ARTICLE OF, AND SCHEDULE TO, THE DEVELOPMENT

- ——–– PARISH BOUNDARY
- — SPECIAL ROADS

  - FIED A ROADS

  - FIED B ROADS

This Drawing is saved on ProjectWise as Drawing No.GCCM5J10-ATK-HGN-ZZ-DR-CH-001313 Plotted: 19/10/2023 18:15:50 By: CHAU8495

| s based on Ordnance Survey material with the          |
|-------------------------------------------------------|
| n of Ordnance Survey on behalf of the Controller      |
| esty's Stationery Office. You are not permitted to    |
| license, distribute or sell any of this data to third |
| any form. © Crown Copyright and database              |
| 3, Ordnance Survey 100019134.                         |
|                                                       |