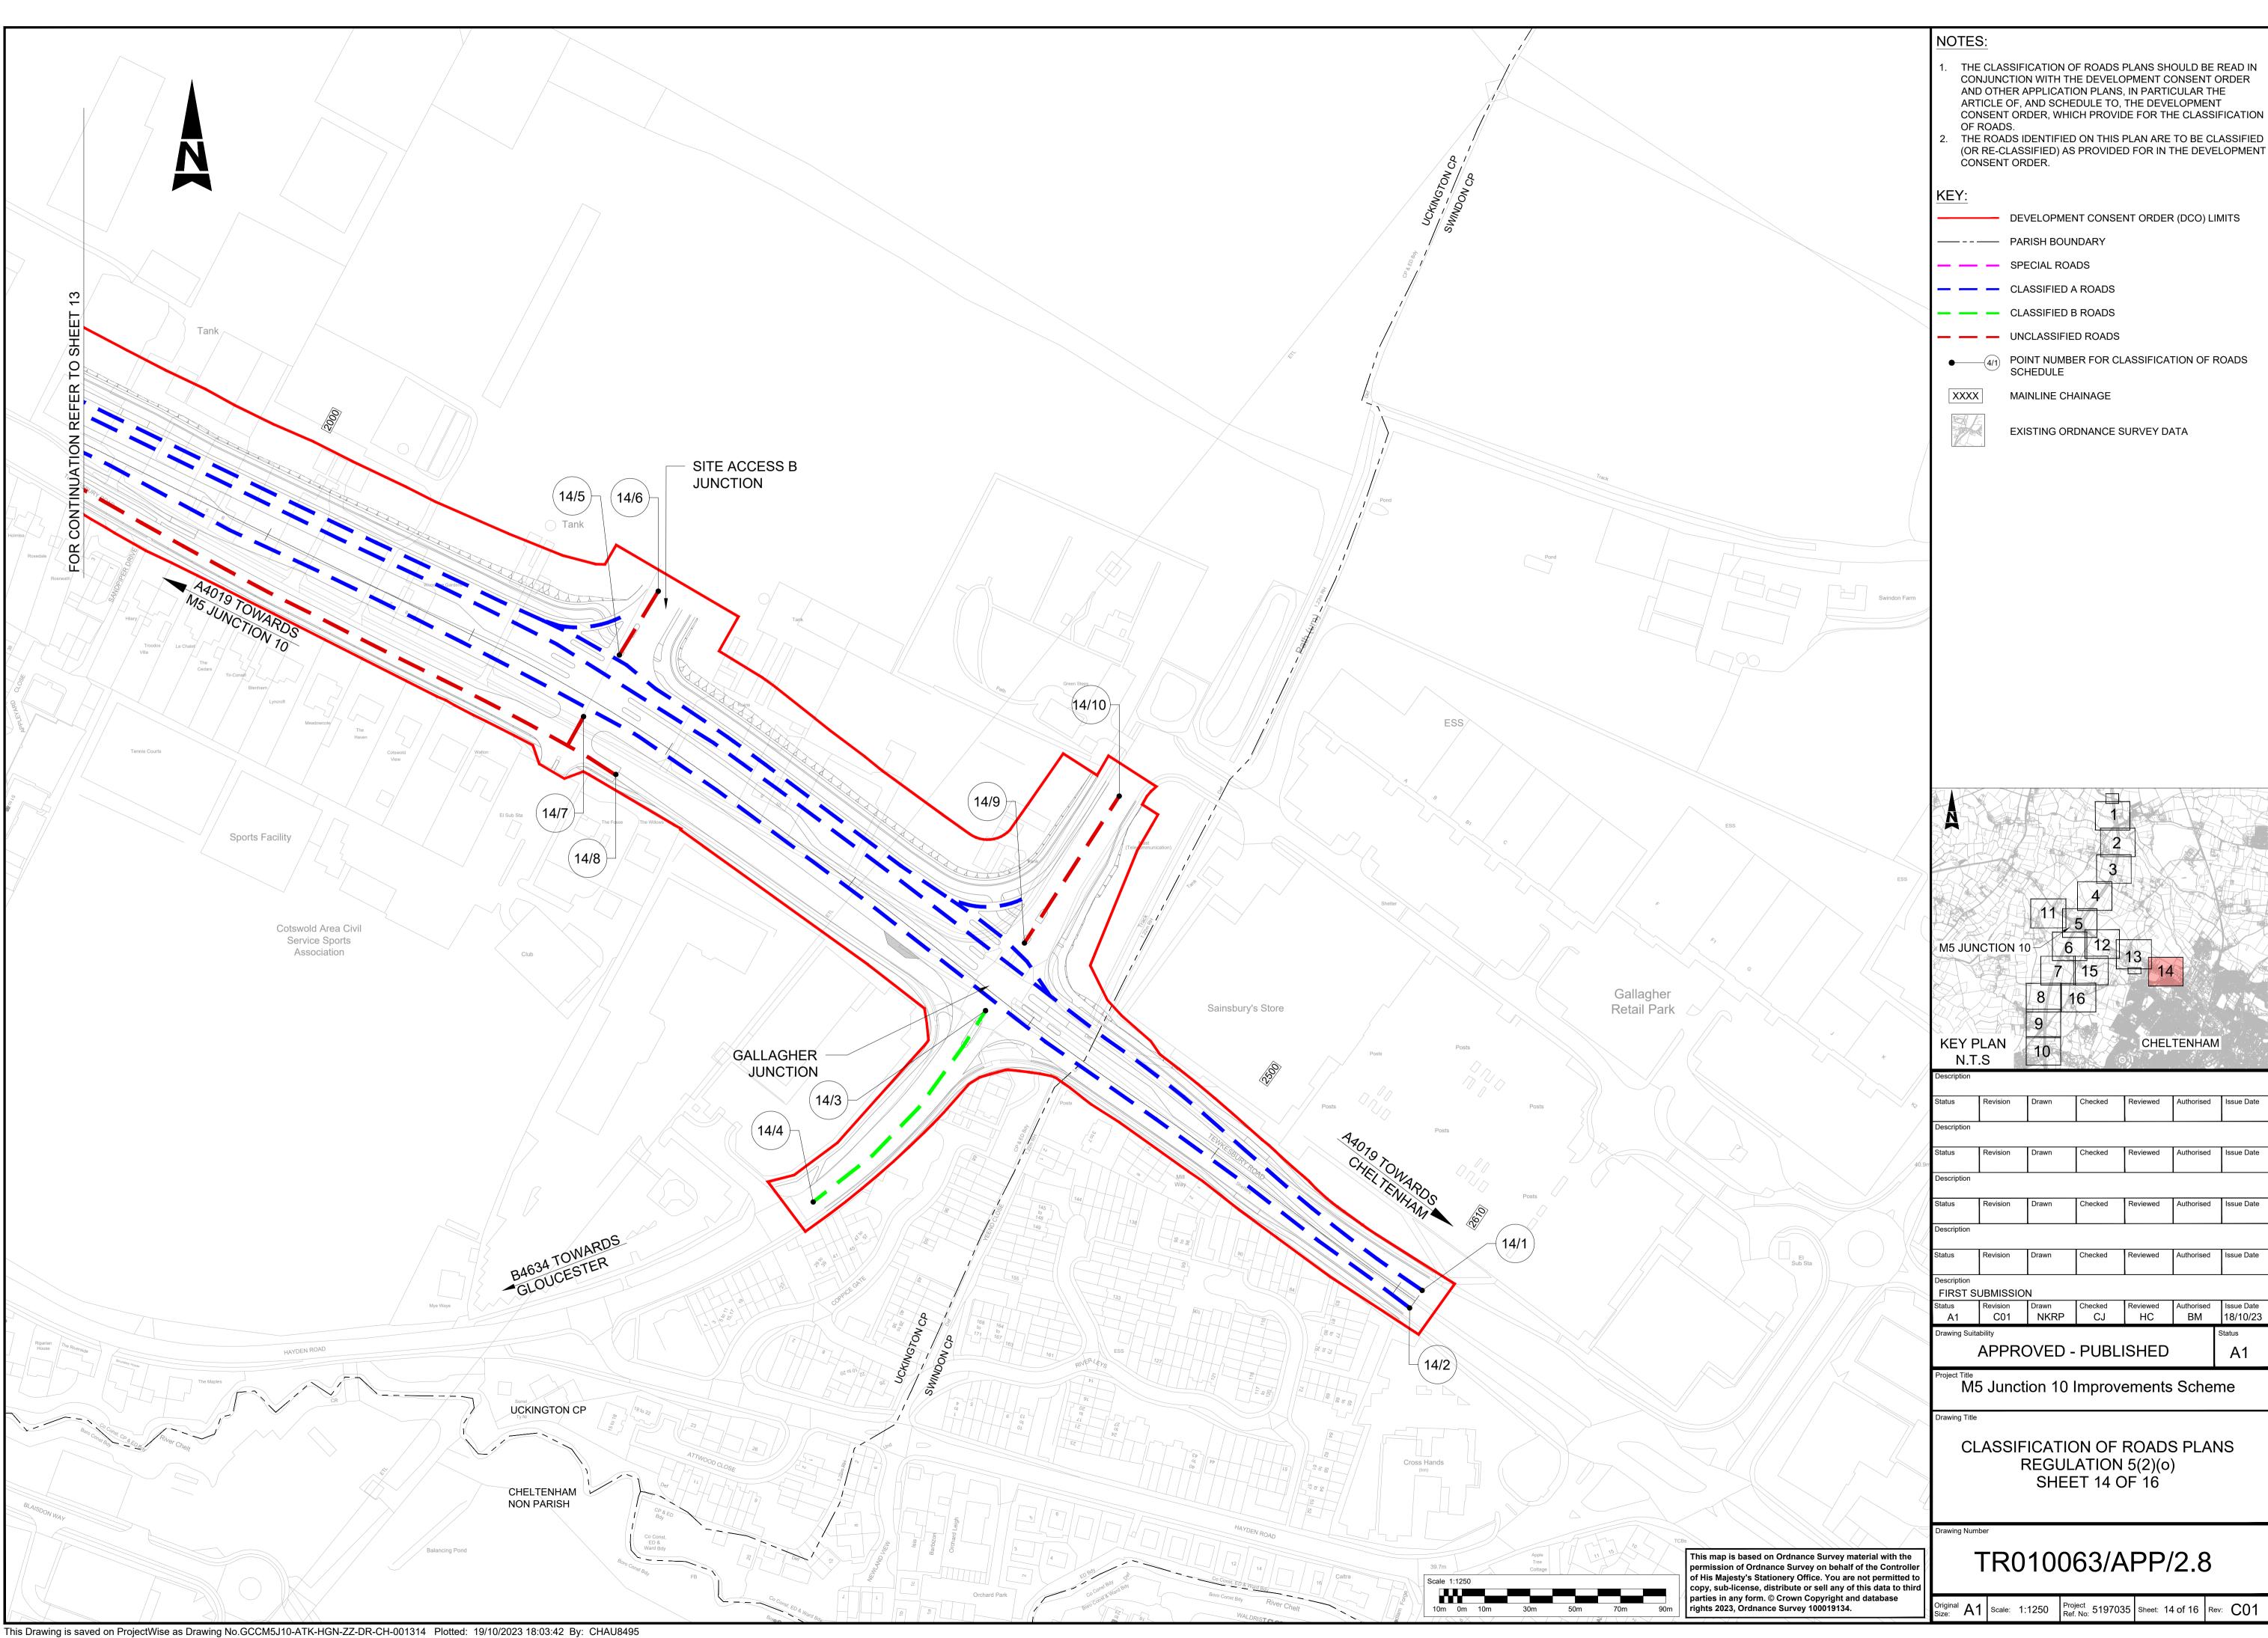

# SHEET 12 OF 16

M5 Junction 10 Improvements Scheme

| ring Title                    |
|-------------------------------|
| CLASSIFICATION OF ROADS PLANS |
| REGULATION 5(2)(o)            |

| KEY P                           |                 | 9             |               | CHEL           | TENHAN           |                        |  |
|---------------------------------|-----------------|---------------|---------------|----------------|------------------|------------------------|--|
| N.T                             | .S I            |               | CO CO         |                |                  |                        |  |
| Description                     |                 |               |               |                |                  |                        |  |
| Status                          | Revision        | Drawn         | Checked       | Reviewed       | Authorised       | Issue Date             |  |
| Description                     |                 |               |               |                |                  |                        |  |
| Status                          | Revision        | Drawn         | Checked       | Reviewed       | Authorised       | Issue Date             |  |
| Description                     |                 |               |               |                |                  |                        |  |
| Status                          | Revision        | Drawn         | Checked       | Reviewed       | Authorised       | Issue Date             |  |
| Description                     |                 |               |               |                |                  |                        |  |
| Status                          | Revision        | Drawn         | Checked       | Reviewed       | Authorised       | Issue Date             |  |
| Description<br>FIRST SUBMISSION |                 |               |               |                |                  |                        |  |
| Status<br>A1                    | Revision<br>C01 | Drawn<br>NKRP | Checked<br>CJ | Reviewed<br>HC | Authorised<br>BM | Issue Date<br>18/10/23 |  |
| Drawing Suita                   | ability         |               |               |                |                  | Status                 |  |
| APPROVED - PUBLISHED            |                 |               |               |                |                  | A1                     |  |