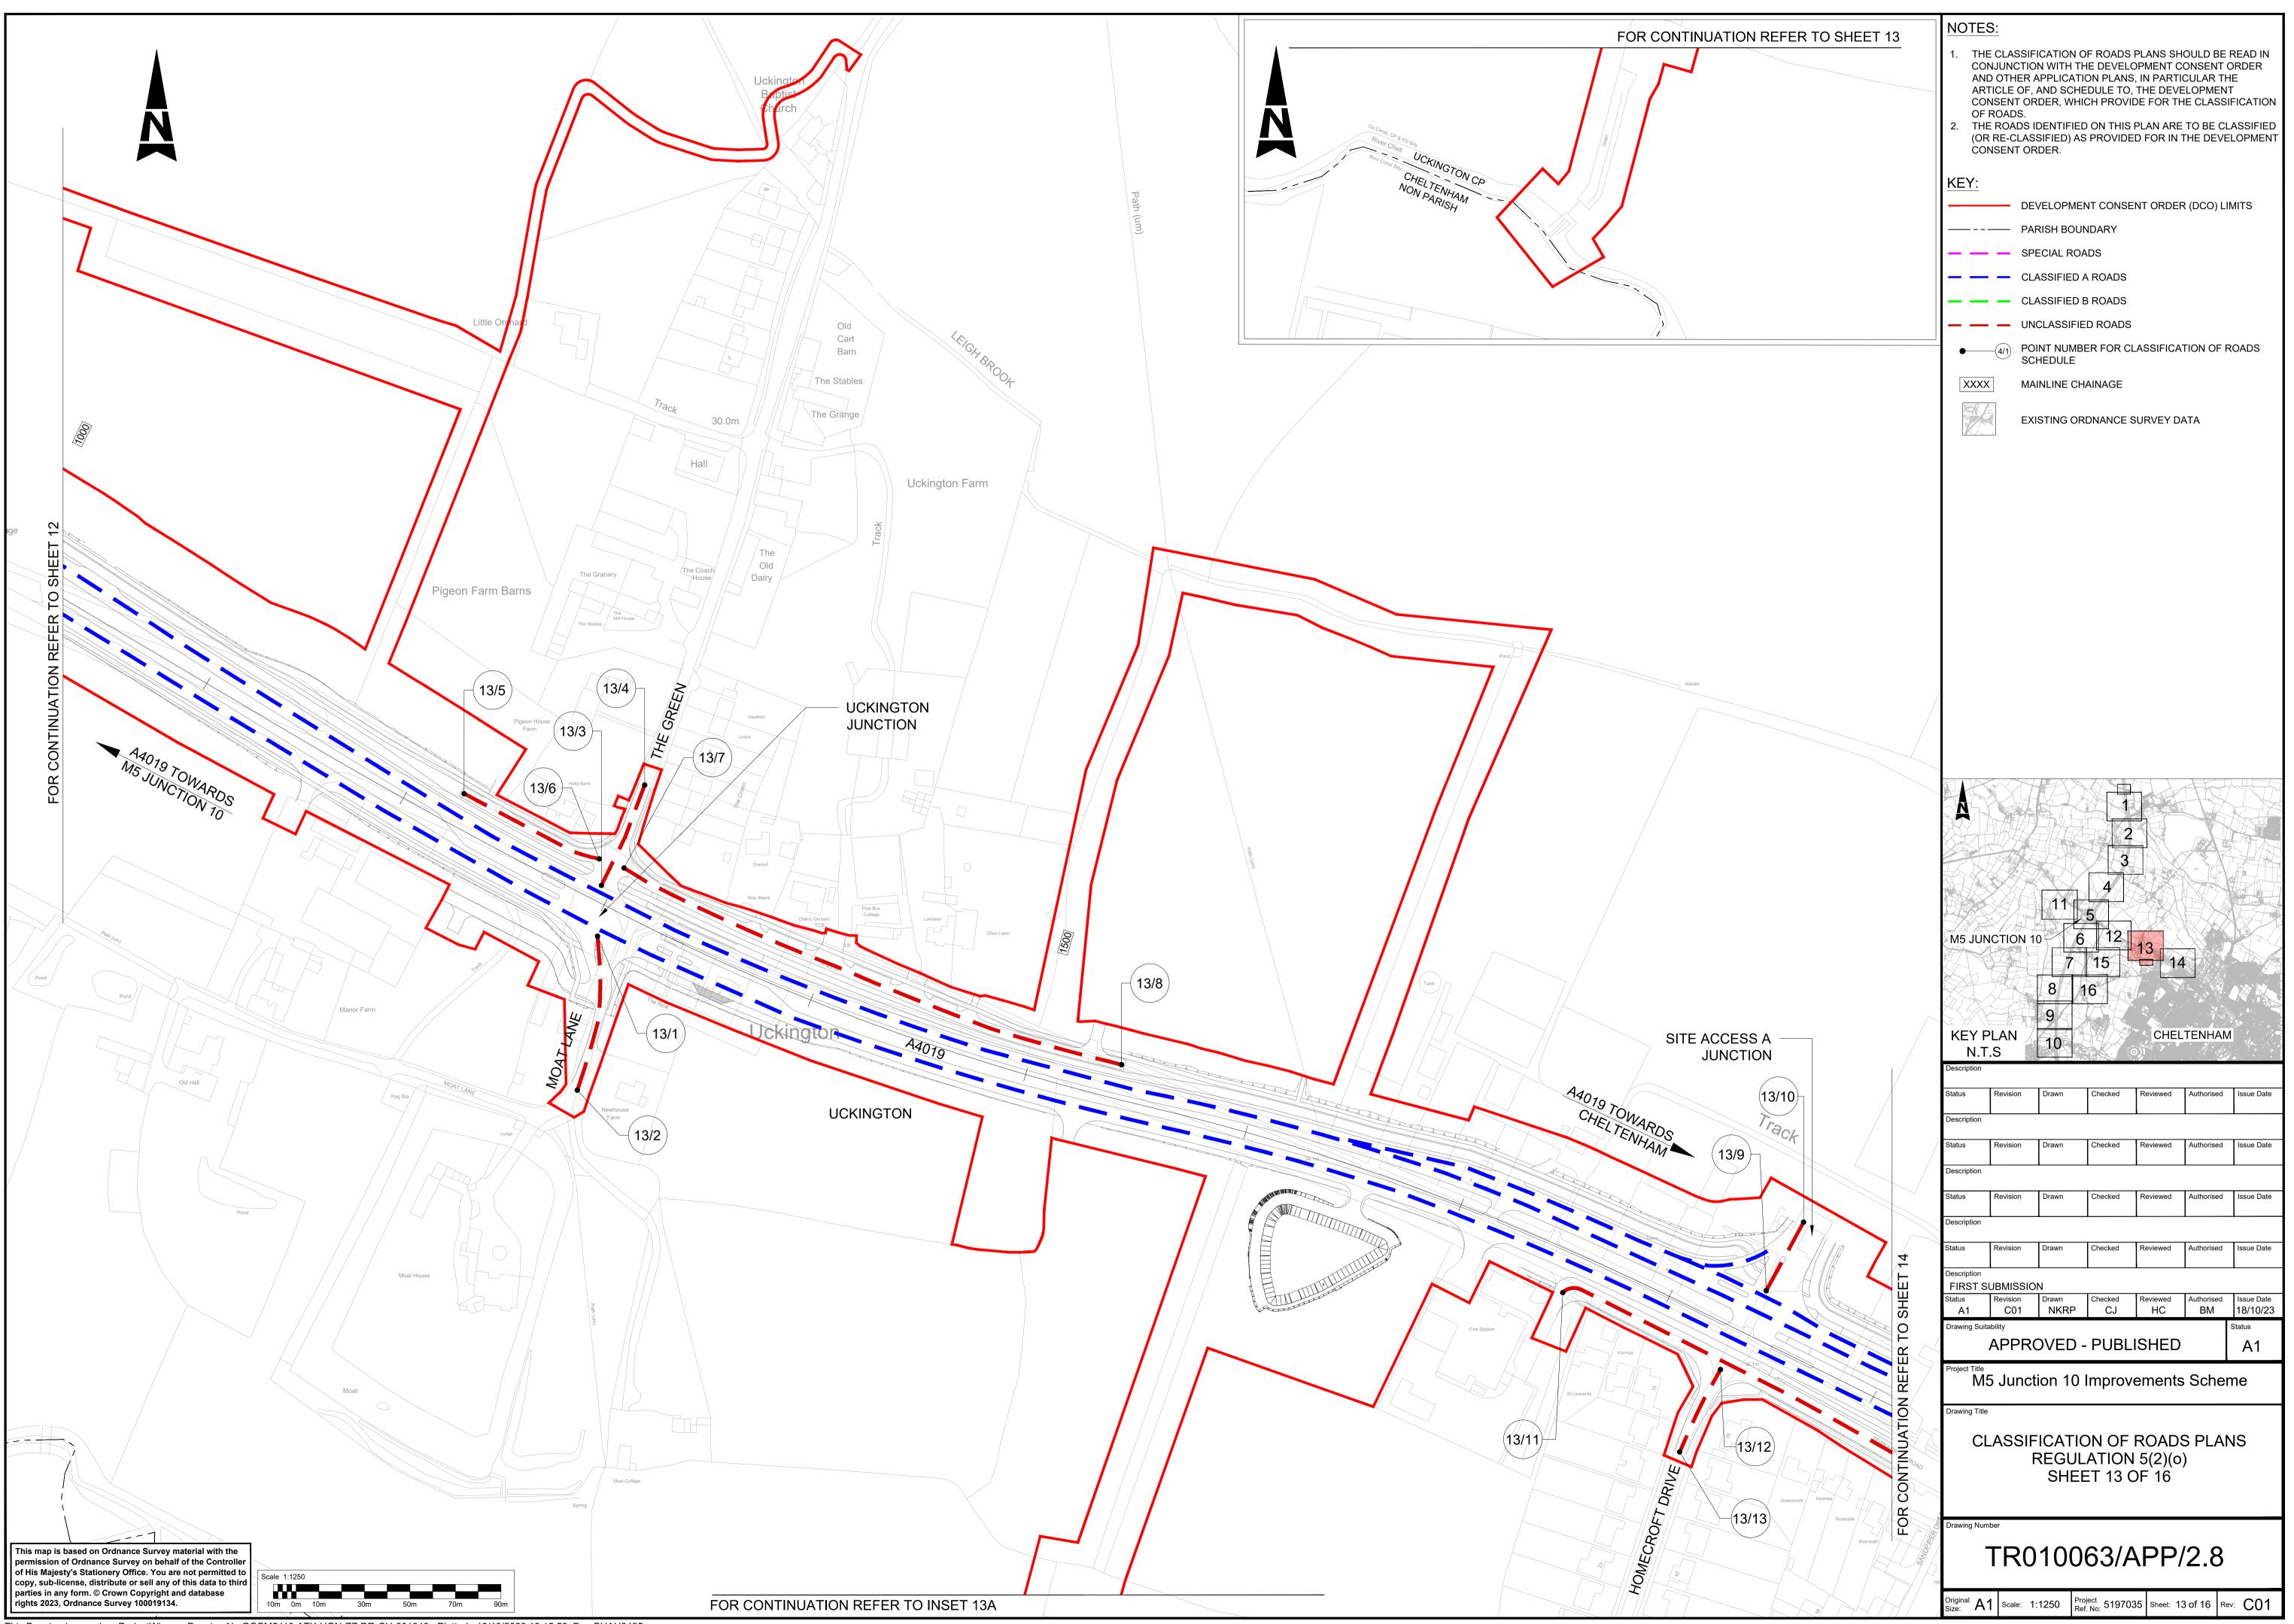

### 1.2. List of drawings in Part 2

| Document title                                                  | Document number    | Version |
|-----------------------------------------------------------------|--------------------|---------|
| Classification of Roads Plans Regulation 5(2)(o) Sheet 11 of 16 | TR010063 – APP 2.8 | C01     |
| Classification of Roads Plans Regulation 5(2)(o) Sheet 12 of 16 | TR010063 – APP 2.8 | C01     |
| Classification of Roads Plans Regulation 5(2)(o) Sheet 13 of 16 | TR010063 – APP 2.8 | C01     |
| Classification of Roads Plans Regulation 5(2)(o) Sheet 14 of 16 | TR010063 – APP 2.8 | C01     |
| Classification of Roads Plans Regulation 5(2)(o) Sheet 15 of 16 | TR010063 – APP 2.8 | C01     |
| Classification of Roads Plans Regulation 5(2)(o) Sheet 16 of 16 | TR010063 – APP 2.8 | C01     |

NOTES:

Revision Drawn Checked Reviewed Authorised Issue Date

Reviewed

Authorised Issue Date

| 2.   |     | DS IDENTIFIED ON THIS PLAN ARE TO BE CLASSIFIED LASSIFIED) AS PROVIDED FOR IN THE DEVELOPMENT |
|------|-----|-----------------------------------------------------------------------------------------------|
| KEY: |     |                                                                                               |
|      |     | DEVELOPMENT CONSENT ORDER (DCO) LIMITS                                                        |
|      |     | PARISH BOUNDARY                                                                               |
| —    |     | SPECIAL ROADS                                                                                 |
| —    |     | CLASSIFIED A ROADS                                                                            |
| -    |     | CLASSIFIED B ROADS                                                                            |
| _    |     | UNCLASSIFIED ROADS                                                                            |
| •    | 4/1 | POINT NUMBER FOR CLASSIFICATION OF ROADS SCHEDULE                                             |
| >    | XXX | MAINLINE CHAINAGE                                                                             |

NOTES:

OF ROADS.

THE CLASSIFICATION OF ROADS PLANS SHOULD BE READ IN CONJUNCTION WITH THE DEVELOPMENT CONSENT ORDER AND OTHER APPLICATION PLANS, IN PARTICULAR THE ARTICLE OF, AND SCHEDULE TO, THE DEVELOPMENT

CONSENT ORDER, WHICH PROVIDE FOR THE CLASSIFICATION

EXISTING ORDNANCE SURVEY DATA

5th Floor, Block 5 Shire Hall Bearland Gloucester GL1 2TH

© Atkins Limited except where stated otherwise