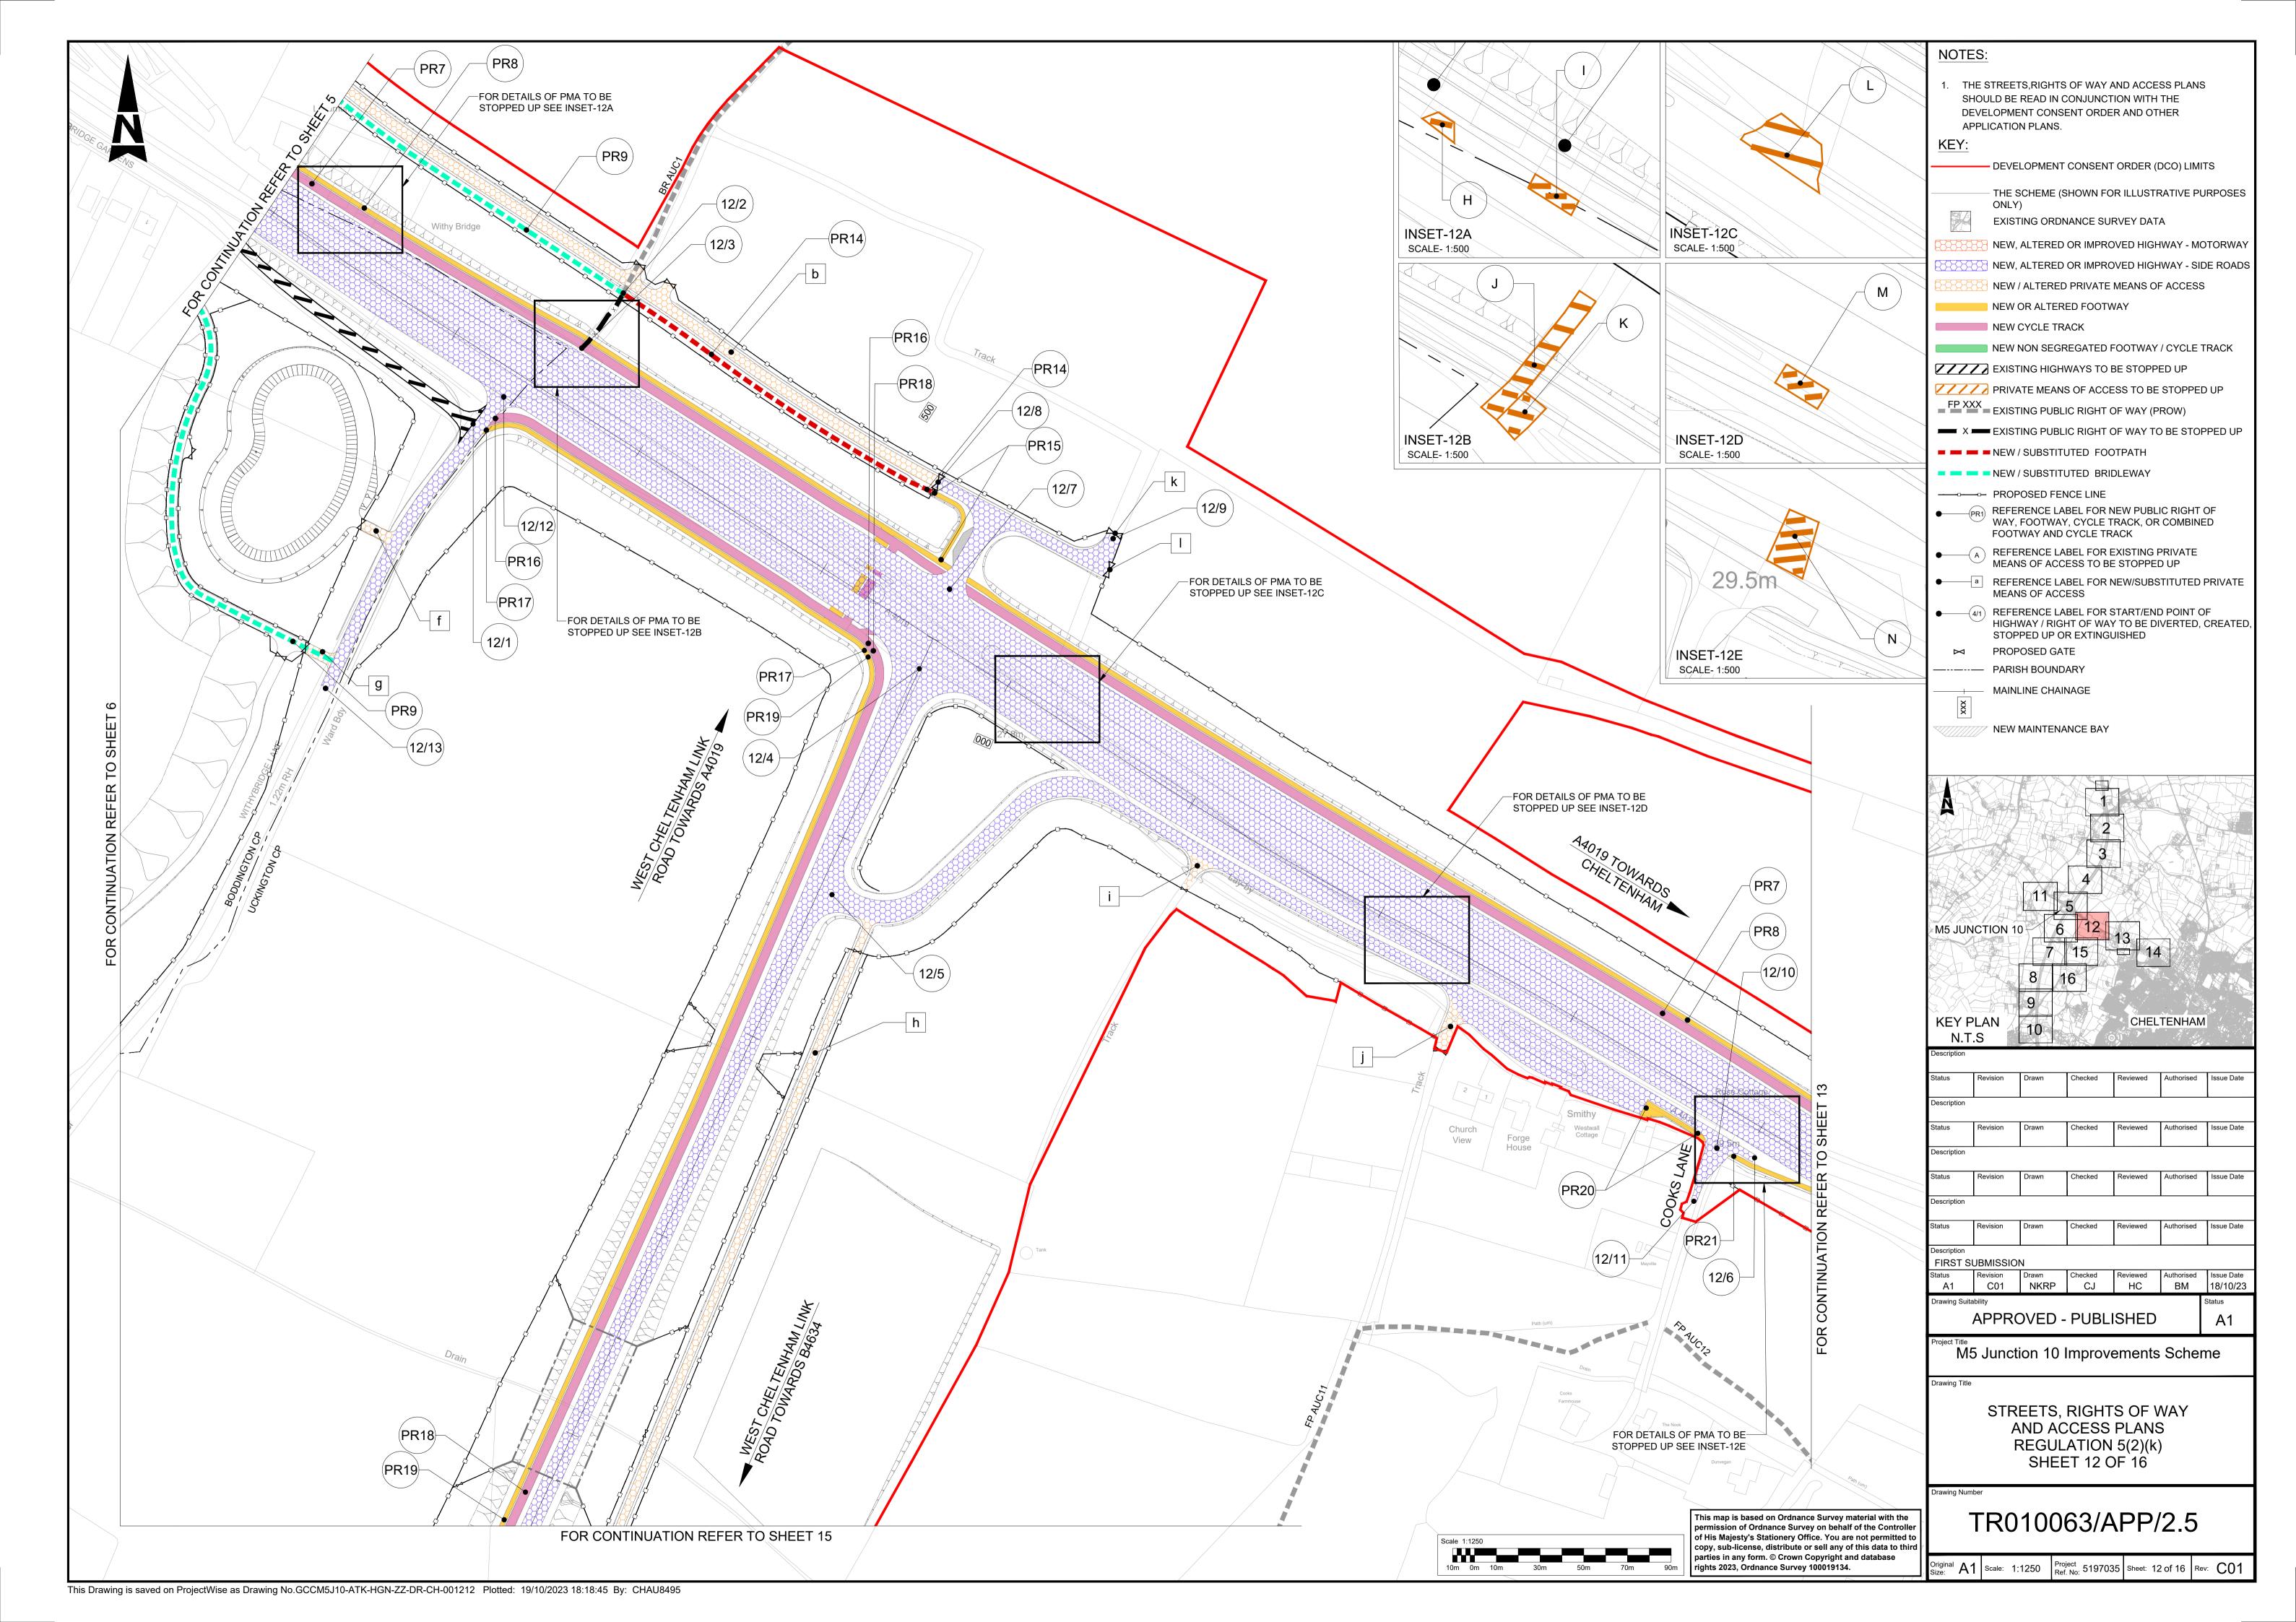

| SHOU<br>DEVE | SHOULD BE READ IN CONJUNCTION WITH THE<br>DEVELOPMENT CONSENT ORDER AND OTHER<br>APPLICATION PLANS.                     |  |  |  |  |
|--------------|-------------------------------------------------------------------------------------------------------------------------|--|--|--|--|
|              | DEVELOPMENT CONSENT ORDER (DCO) LIMITS                                                                                  |  |  |  |  |
| 36           | THE SCHEME (SHOWN FOR ILLUSTRATIVE PURPOSES<br>ONLY)<br>EXISTING ORDNANCE SURVEY DATA                                   |  |  |  |  |
|              |                                                                                                                         |  |  |  |  |
|              | NEW, ALTERED OR IMPROVED HIGHWAY - MOTORWAY                                                                             |  |  |  |  |
|              | NEW, ALTERED OR IMPROVED HIGHWAY - SIDE ROADS                                                                           |  |  |  |  |
| -2222222     | NEW / ALTERED PRIVATE MEANS OF ACCESS                                                                                   |  |  |  |  |
|              | NEW OR ALTERED FOOTWAY                                                                                                  |  |  |  |  |
|              | NEW CYCLE TRACK                                                                                                         |  |  |  |  |
|              | NEW NON SEGREGATED FOOTWAY / CYCLE TRACK                                                                                |  |  |  |  |
| /////        | EXISTING HIGHWAYS TO BE STOPPED UP                                                                                      |  |  |  |  |
|              | PRIVATE MEANS OF ACCESS TO BE STOPPED UP                                                                                |  |  |  |  |
| FP XXX       | EXISTING PUBLIC RIGHT OF WAY (PROW)                                                                                     |  |  |  |  |
| X            | EXISTING PUBLIC RIGHT OF WAY TO BE STOPPED UP                                                                           |  |  |  |  |
|              | NEW / SUBSTITUTED FOOTPATH                                                                                              |  |  |  |  |
|              | NEW / SUBSTITUTED BRIDLEWAY                                                                                             |  |  |  |  |
| oo           | PROPOSED FENCE LINE                                                                                                     |  |  |  |  |
| PR1          | REFERENCE LABEL FOR NEW PUBLIC RIGHT OF<br>WAY, FOOTWAY, CYCLE TRACK, OR COMBINED<br>FOOTWAY AND CYCLE TRACK            |  |  |  |  |
| •A           | REFERENCE LABEL FOR EXISTING PRIVATE<br>MEANS OF ACCESS TO BE STOPPED UP                                                |  |  |  |  |
| a            | REFERENCE LABEL FOR NEW/SUBSTITUTED PRIVATE MEANS OF ACCESS                                                             |  |  |  |  |
| 4/1          | REFERENCE LABEL FOR START/END POINT OF<br>HIGHWAY / RIGHT OF WAY TO BE DIVERTED, CREATED,<br>STOPPED UP OR EXTINGUISHED |  |  |  |  |
| Χ            | PROPOSED GATE                                                                                                           |  |  |  |  |
|              | PARISH BOUNDARY                                                                                                         |  |  |  |  |
| XXX          | MAINLINE CHAINAGE                                                                                                       |  |  |  |  |