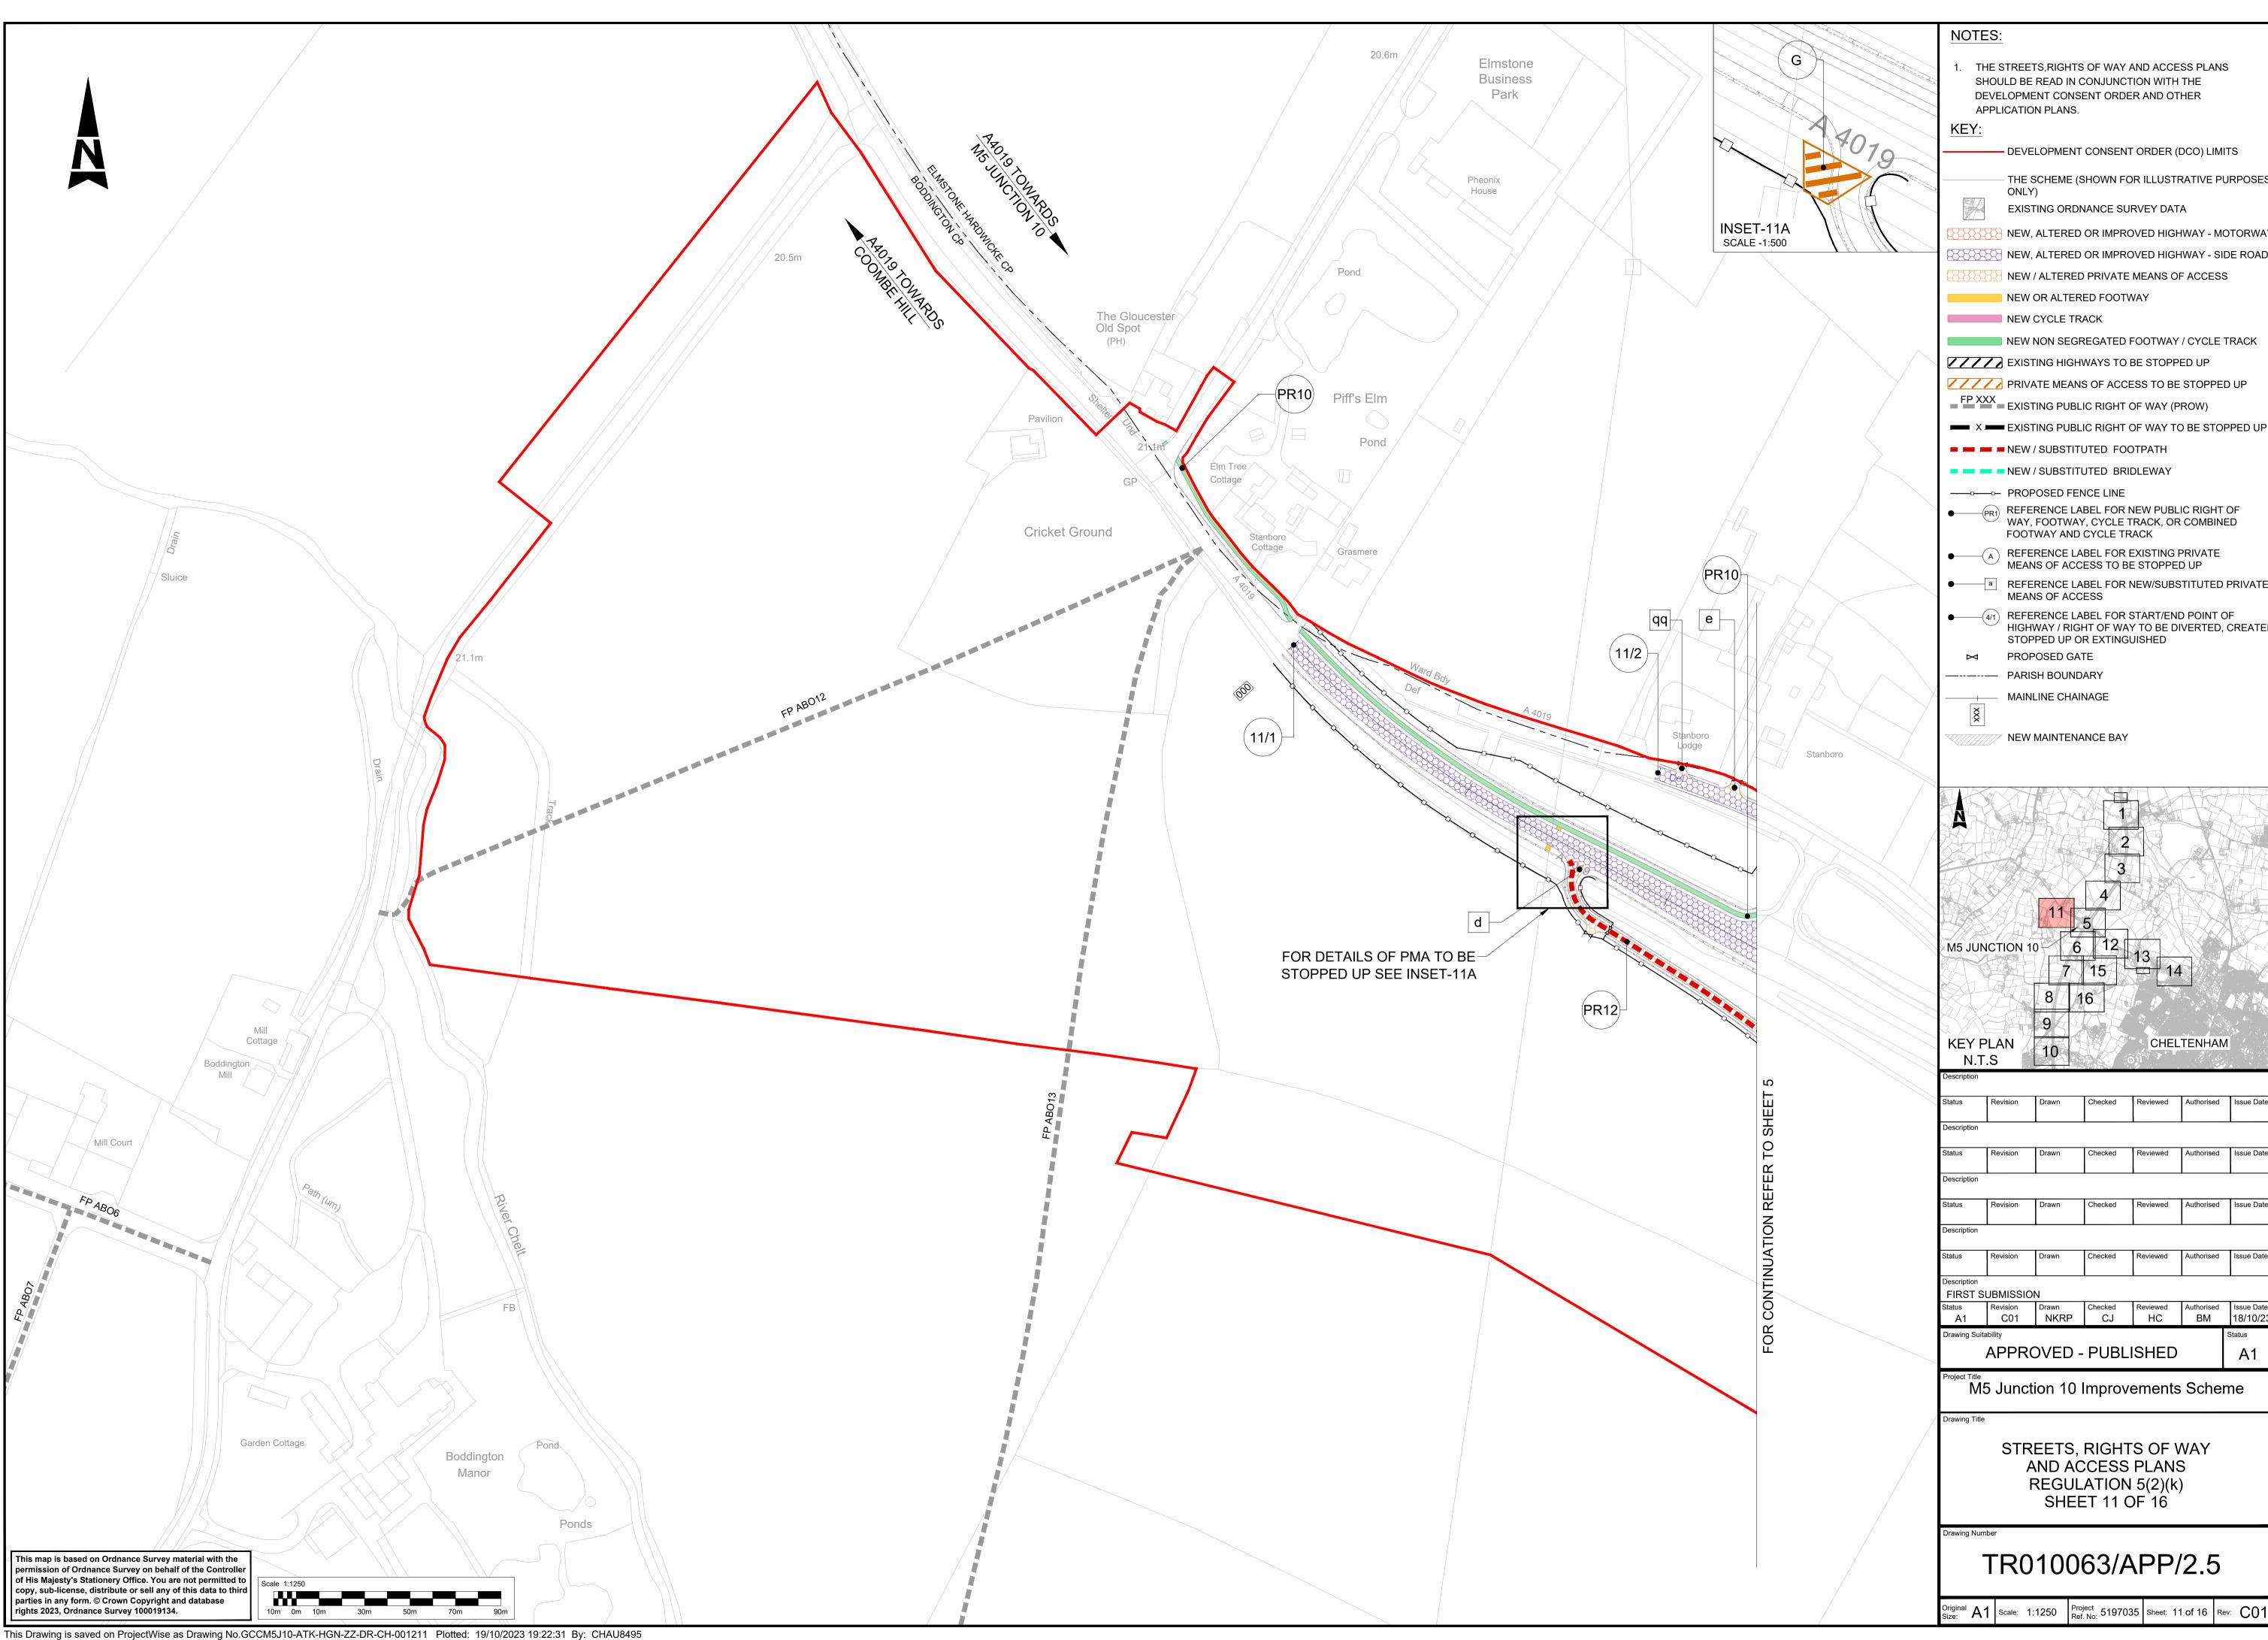

| SHOU              | TREETS,RIGHTS OF WAY AND ACCESS PLANS<br>LD BE READ IN CONJUNCTION WITH THE<br>LOPMENT CONSENT ORDER AND OTHER          |
|-------------------|-------------------------------------------------------------------------------------------------------------------------|
|                   | CATION PLANS.                                                                                                           |
| KEY:              |                                                                                                                         |
|                   | DEVELOPMENT CONSENT ORDER (DCO) LIMITS                                                                                  |
|                   | THE SCHEME (SHOWN FOR ILLUSTRATIVE PURPOSES                                                                             |
|                   | ONLY)                                                                                                                   |
|                   | EXISTING ORDNANCE SURVEY DATA                                                                                           |
| <u>[2222223</u> ] | NEW, ALTERED OR IMPROVED HIGHWAY - MOTORWAY                                                                             |
| 8333333           | NEW, ALTERED OR IMPROVED HIGHWAY - SIDE ROADS                                                                           |
| E3333333          | NEW / ALTERED PRIVATE MEANS OF ACCESS                                                                                   |
|                   | NEW OR ALTERED FOOTWAY                                                                                                  |
|                   | NEW CYCLE TRACK                                                                                                         |
|                   | NEW NON SEGREGATED FOOTWAY / CYCLE TRACK                                                                                |
|                   | EXISTING HIGHWAYS TO BE STOPPED UP                                                                                      |
|                   | PRIVATE MEANS OF ACCESS TO BE STOPPED UP                                                                                |
| FP XXX            | EXISTING PUBLIC RIGHT OF WAY (PROW)                                                                                     |
|                   | EXISTING PUBLIC RIGHT OF WAY TO BE STOPPED UP                                                                           |
|                   | NEW / SUBSTITUTED FOOTPATH                                                                                              |
|                   | NEW / SUBSTITUTED BRIDLEWAY                                                                                             |
|                   | PROPOSED FENCE LINE                                                                                                     |
| •PR1)             | REFERENCE LABEL FOR NEW PUBLIC RIGHT OF<br>WAY, FOOTWAY, CYCLE TRACK, OR COMBINED<br>FOOTWAY AND CYCLE TRACK            |
| •A                | REFERENCE LABEL FOR EXISTING PRIVATE<br>MEANS OF ACCESS TO BE STOPPED UP                                                |
| •a                | REFERENCE LABEL FOR NEW/SUBSTITUTED PRIVATE<br>MEANS OF ACCESS                                                          |
| ●(4/1)            | REFERENCE LABEL FOR START/END POINT OF<br>HIGHWAY / RIGHT OF WAY TO BE DIVERTED, CREATED,<br>STOPPED UP OR EXTINGUISHED |
| Х                 | PROPOSED GATE                                                                                                           |
|                   | PARISH BOUNDARY                                                                                                         |
| XXX               | MAINLINE CHAINAGE                                                                                                       |
|                   |                                                                                                                         |