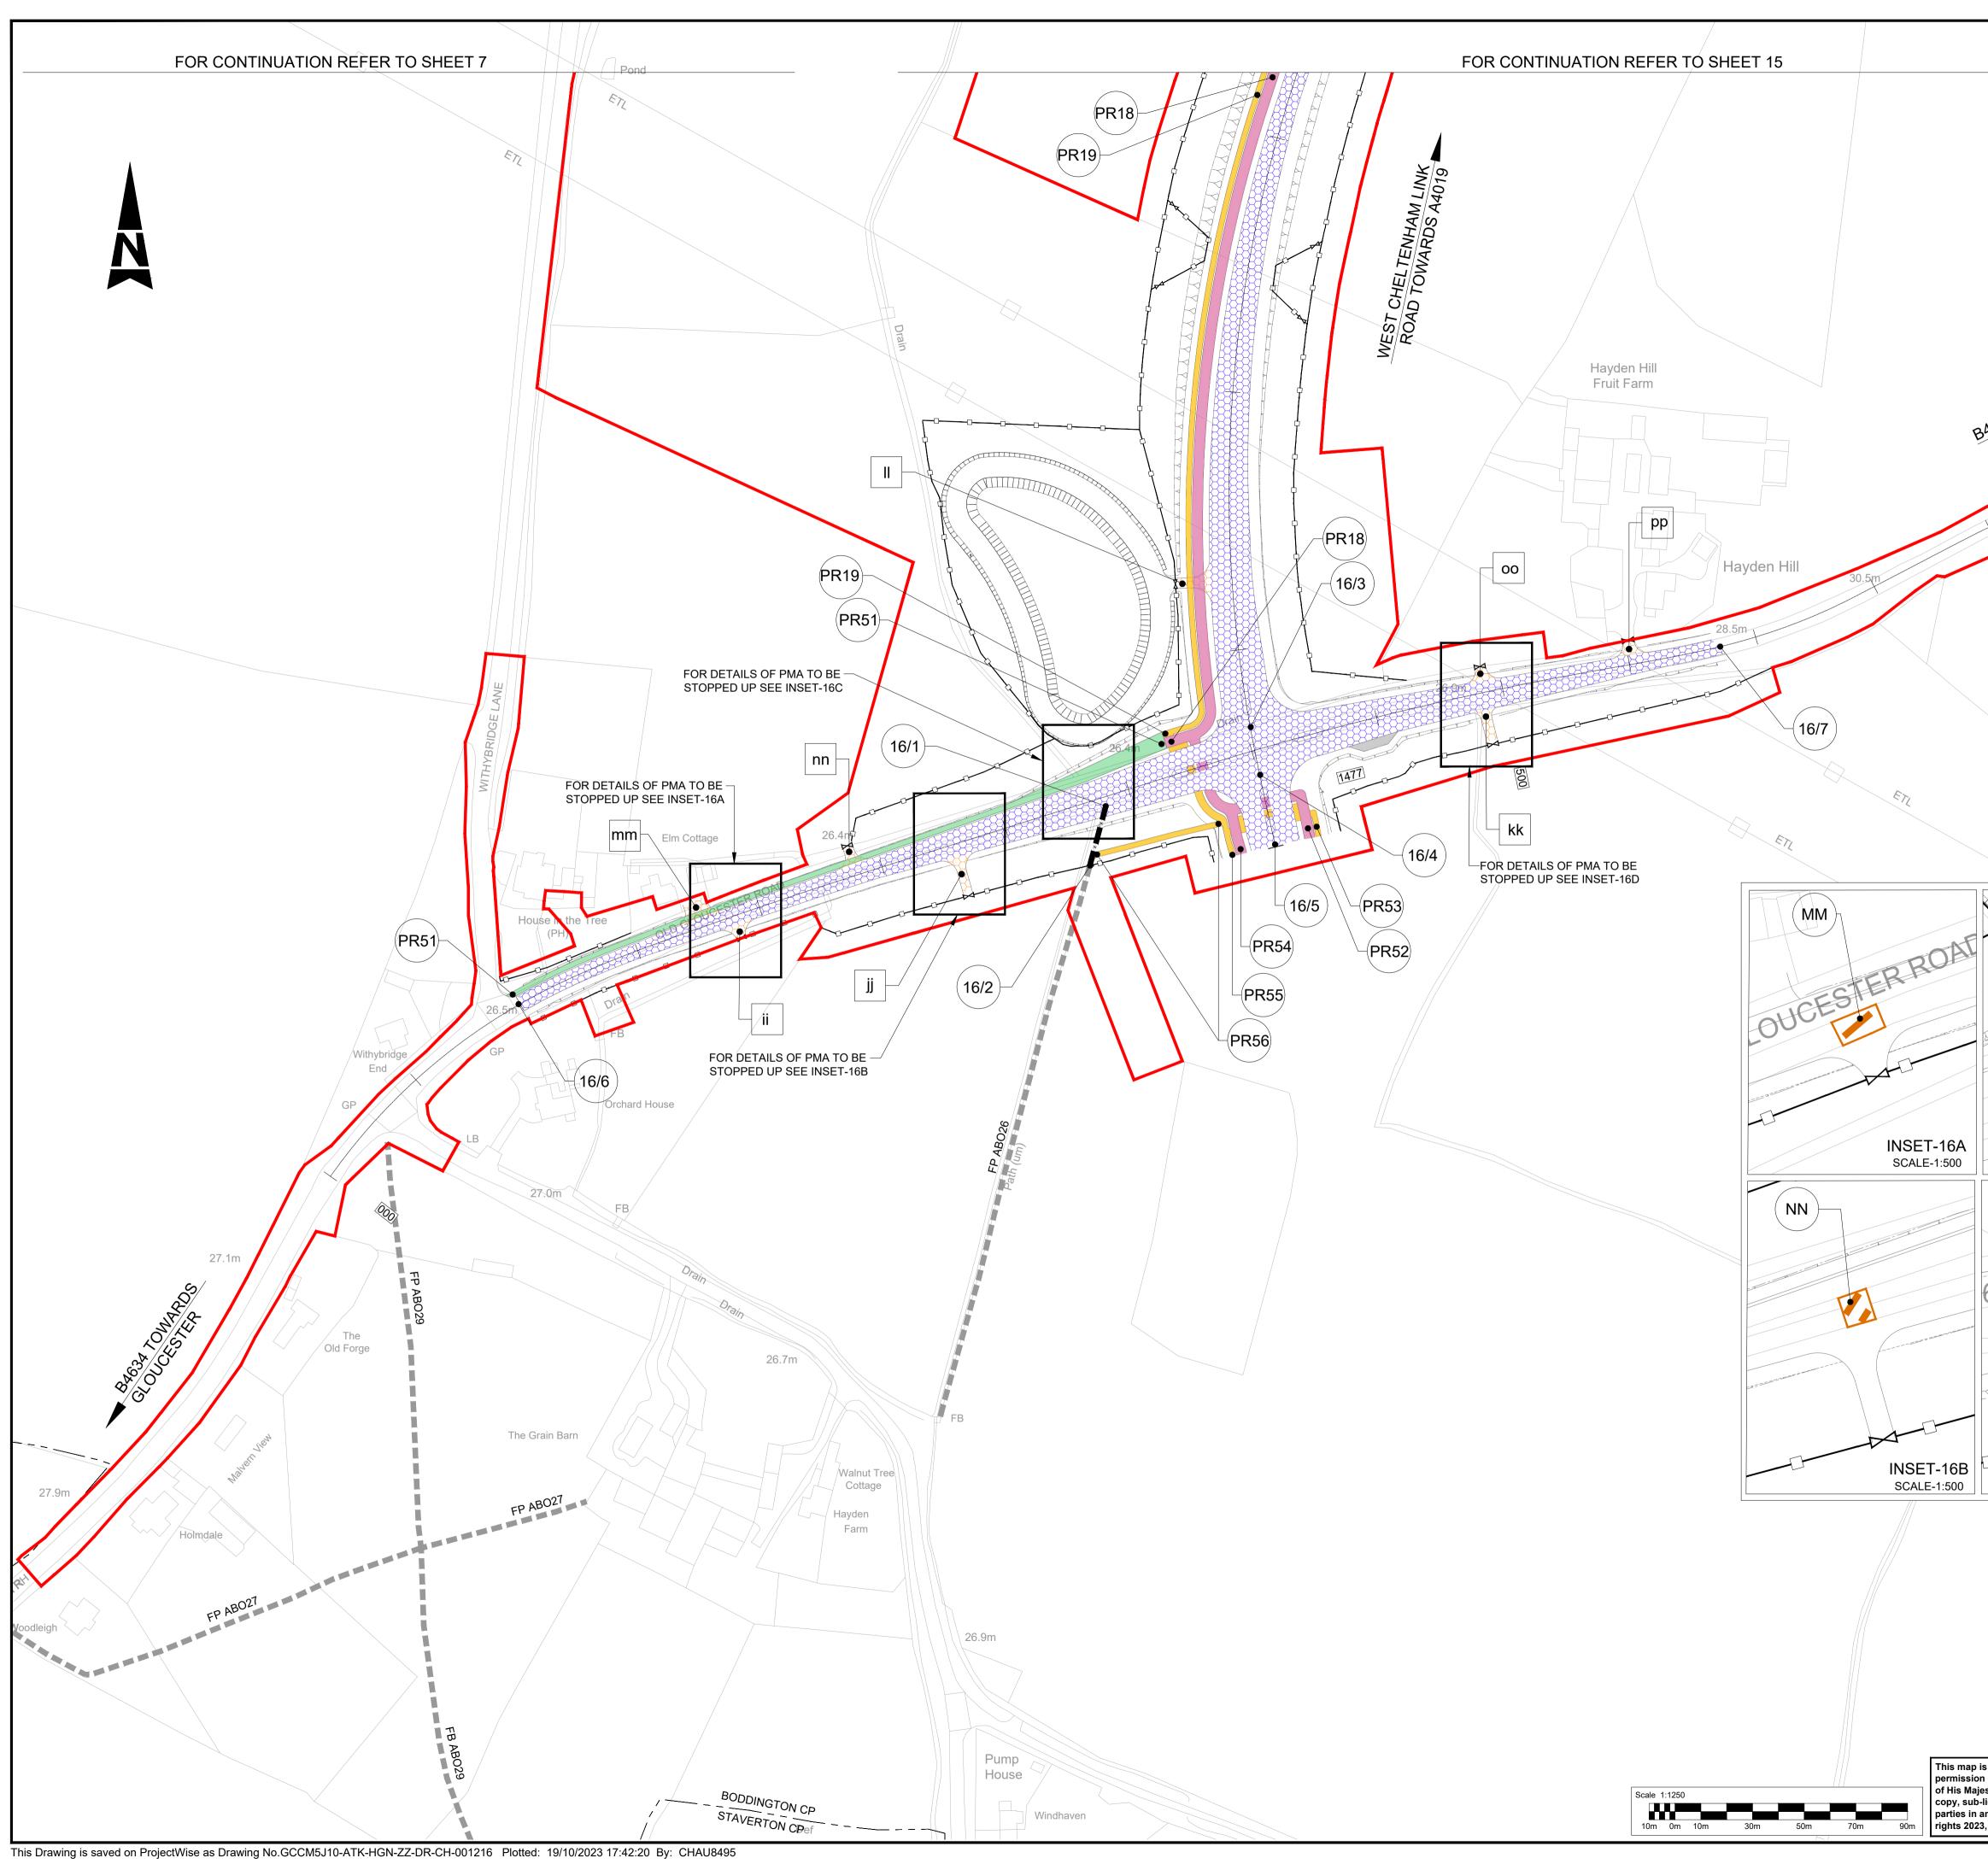

|                                                                                                                                                                  | NOTES:                                                                                                                                                                                  |
|------------------------------------------------------------------------------------------------------------------------------------------------------------------|-----------------------------------------------------------------------------------------------------------------------------------------------------------------------------------------|
|                                                                                                                                                                  | <ol> <li>THE STREETS, RIGHTS OF WAY AND ACCESS PLANS<br/>SHOULD BE READ IN CONJUNCTION WITH THE<br/>DEVELOPMENT CONSENT ORDER AND OTHER<br/>APPLICATION PLANS.</li> <li>KEY:</li> </ol> |
|                                                                                                                                                                  | DEVELOPMENT CONSENT ORDER (DCO) LIMITS                                                                                                                                                  |
|                                                                                                                                                                  |                                                                                                                                                                                         |
|                                                                                                                                                                  | EXISTING ORDNANCE SURVEY DATA                                                                                                                                                           |
|                                                                                                                                                                  | NEW, ALTERED OR IMPROVED HIGHWAY - MOTORWAY                                                                                                                                             |
|                                                                                                                                                                  | NEW / ALTERED PRIVATE MEANS OF ACCESS                                                                                                                                                   |
|                                                                                                                                                                  | NEW OR ALTERED FOOTWAY                                                                                                                                                                  |
| IARDS                                                                                                                                                            | NEW NON SEGREGATED FOOTWAY / CYCLE TRACK                                                                                                                                                |
| B4634 TOWARDS<br>Barn Close                                                                                                                                      | EXISTING HIGHWAYS TO BE STOPPED UP                                                                                                                                                      |
| 35.0m                                                                                                                                                            | = FP XXX<br>= EXISTING PUBLIC RIGHT OF WAY (PROW)                                                                                                                                       |
| 84634                                                                                                                                                            |                                                                                                                                                                                         |
|                                                                                                                                                                  | <ul> <li>NEW / SUBSTITUTED FOOTPATH</li> <li>NEW / SUBSTITUTED BRIDLEWAY</li> </ul>                                                                                                     |
| 755                                                                                                                                                              |                                                                                                                                                                                         |
|                                                                                                                                                                  | REFERENCE LABEL FOR NEW PUBLIC RIGHT OF<br>WAY, FOOTWAY, CYCLE TRACK, OR COMBINED<br>FOOTWAY AND CYCLE TRACK                                                                            |
|                                                                                                                                                                  | •A REFERENCE LABEL FOR EXISTING PRIVATE<br>MEANS OF ACCESS TO BE STOPPED UP                                                                                                             |
|                                                                                                                                                                  | REFERENCE LABEL FOR NEW/SUBSTITUTED PRIVATE<br>MEANS OF ACCESS                                                                                                                          |
|                                                                                                                                                                  | • 4/1 REFERENCE LABEL FOR START/END POINT OF<br>HIGHWAY / RIGHT OF WAY TO BE DIVERTED, CREATED,                                                                                         |
|                                                                                                                                                                  | STOPPED UP OR EXTINGUISHED                                                                                                                                                              |
|                                                                                                                                                                  | ARISH BOUNDARY     MAINLINE CHAINAGE                                                                                                                                                    |
|                                                                                                                                                                  | XX                                                                                                                                                                                      |
|                                                                                                                                                                  | NEW MAINTENANCE BAY                                                                                                                                                                     |
|                                                                                                                                                                  |                                                                                                                                                                                         |
| 00                                                                                                                                                               |                                                                                                                                                                                         |
| 26.41                                                                                                                                                            |                                                                                                                                                                                         |
| A to the second second                                                                                                                                           |                                                                                                                                                                                         |
| a direction of the second s                                                  |                                                                                                                                                                                         |
|                                                                                                                                                                  | M5 JUNCTION 10 6 12 13                                                                                                                                                                  |
|                                                                                                                                                                  | 7 15 14                                                                                                                                                                                 |
| INSET-16C                                                                                                                                                        | 8 16 9                                                                                                                                                                                  |
| SCALE-1:500                                                                                                                                                      | KEY PLAN                                                                                                                                                                                |
| (PP)                                                                                                                                                             | N.T.S<br>Description                                                                                                                                                                    |
|                                                                                                                                                                  | Status Revision Drawn Checked Reviewed Authorised Issue Date                                                                                                                            |
| 6.9m                                                                                                                                                             | Description                                                                                                                                                                             |
|                                                                                                                                                                  | Status     Revision     Drawn     Checked     Reviewed     Authorised     Issue Date       Description                                                                                  |
|                                                                                                                                                                  | Status Revision Drawn Checked Reviewed Authorised Issue Date                                                                                                                            |
|                                                                                                                                                                  | Description                                                                                                                                                                             |
|                                                                                                                                                                  | Status     Revision     Drawn     Checked     Reviewed     Authorised     Issue Date       Description                                                                                  |
| INSET-16D<br>SCALE-1:500                                                                                                                                         | Description FIRST SUBMISSION Status Revision Drawn Checked Reviewed Authorised Issue Date                                                                                               |
| J SCALE-1.900                                                                                                                                                    | A1     C01     NKRP     CJ     HC     BM     18/10/23       Drawing Suitability     Status                                                                                              |
|                                                                                                                                                                  | APPROVED - PUBLISHED A1 Project Title                                                                                                                                                   |
|                                                                                                                                                                  | M5 Junction 10 Improvements Scheme                                                                                                                                                      |
|                                                                                                                                                                  | Drawing Title<br>STREETS, RIGHTS OF WAY<br>AND ACCESS PLANS<br>REGULATION 5(2)(k)<br>SHEET 16 OF 16                                                                                     |
|                                                                                                                                                                  | Drawing Number                                                                                                                                                                          |
| p is based on Ordnance Survey material with the<br>ion of Ordnance Survey on behalf of the Controller<br>laiesty's Stationery Office. You are not permitted to   | TR010063/APP/2.5                                                                                                                                                                        |
| lajesty's Stationery Office. You are not permitted to<br>ub-license, distribute or sell any of this data to third<br>in any form. © Crown Copyright and database |                                                                                                                                                                                         |
| 023, Ordnance Survey 100019134.                                                                                                                                  | Original A1 Scale: 1:1250 Project S197035 Sheet: 16 of 16 Rev: C01                                                                                                                      |