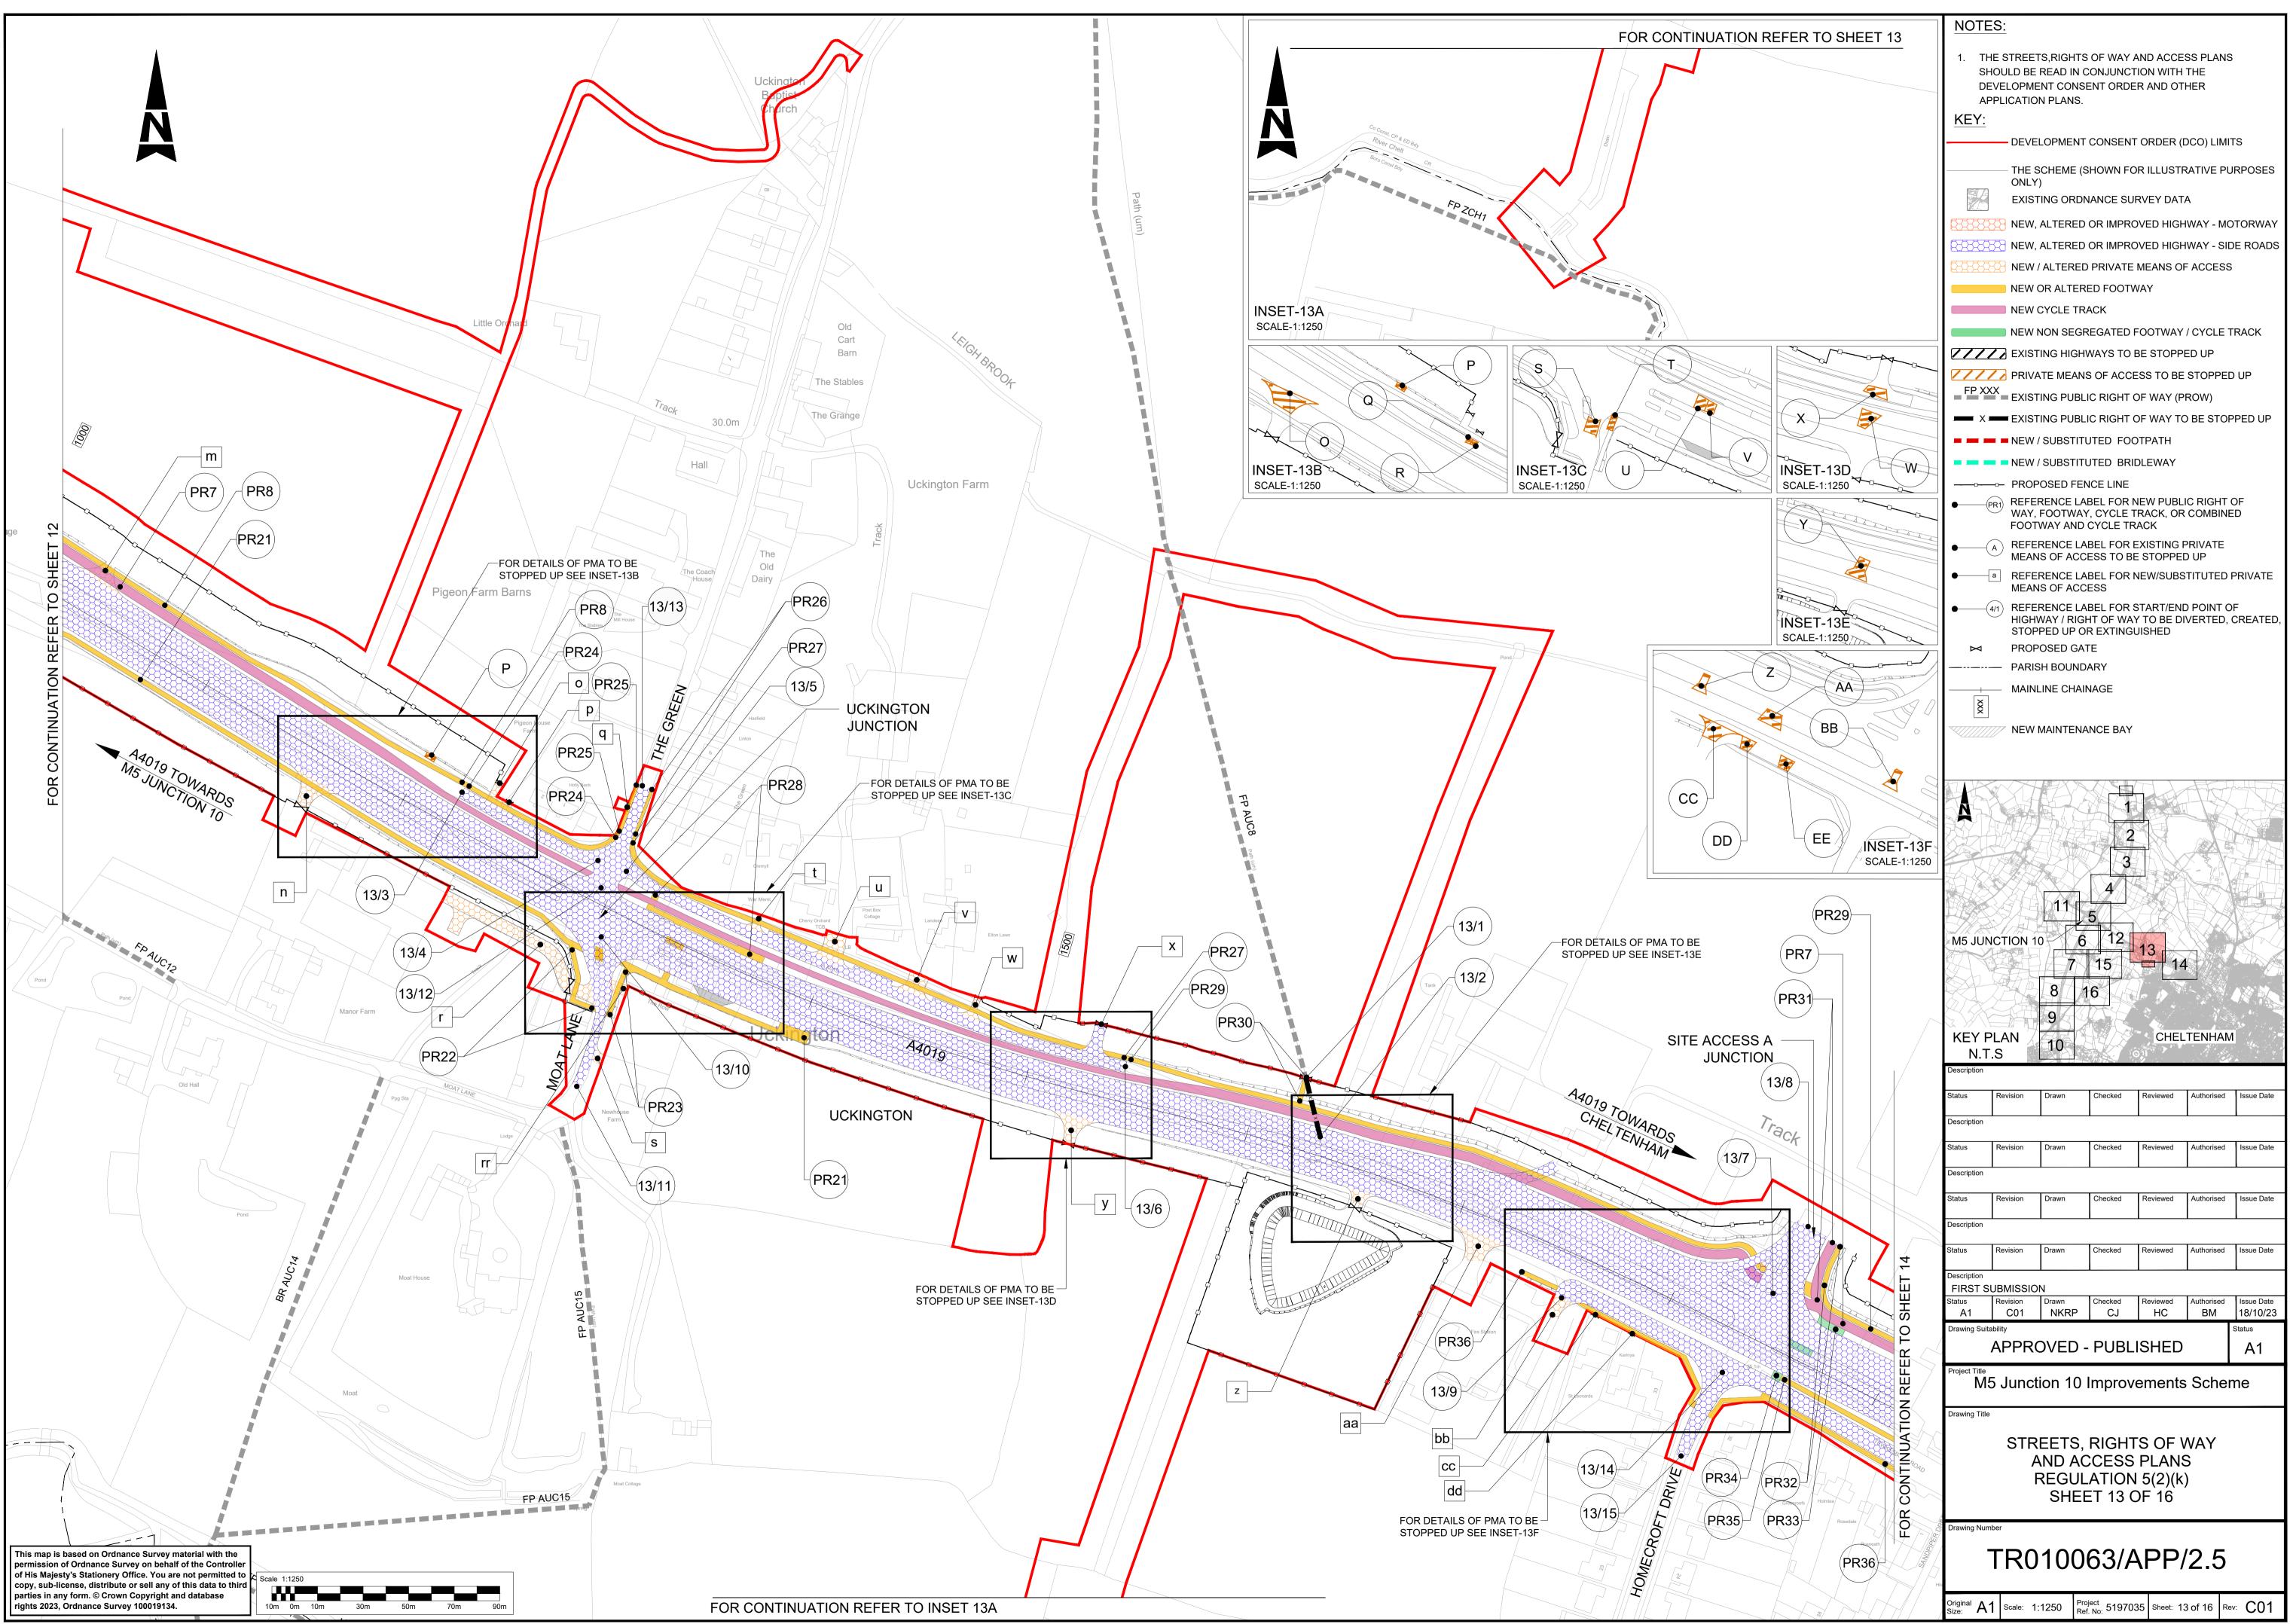

r>MEANS OF ACCESS                                                          |
| ●(4/1)            | REFERENCE LABEL FOR START/END POINT OF<br>HIGHWAY / RIGHT OF WAY TO BE DIVERTED, CREATED,<br>STOPPED UP OR EXTINGUISHED |
| Х                 | PROPOSED GATE                                                                                                           |
|                   | PARISH BOUNDARY                                                                                                         |
| XXX               | MAINLINE CHAINAGE                                                                                                       |
|                   |                                                                                                                         |





This Drawing is saved on ProjectWise as Drawing No.GCCM5J10-ATK-HGN-ZZ-DR-CH-001213 Plotted: 19/10/2023 18:09:02 By: CHAU8495



This Drawing is saved on ProjectWise as Drawing No.GCCM5J10-ATK-HGN-ZZ-DR-CH-001214 Plotted: 19/10/2023 17:58:21 By: CHAU8495

| is based on Ordnance Survey material with the         |
|-------------------------------------------------------|
| n of Ordnance Survey on behalf of the Controller      |
| esty's Stationery Office. You are not permitted to    |
| license, distribute or sell any of this data to third |
| any form. © Crown Copyright and database              |
| 3. Ordnance Survey 100019134.                         |

# TR010063/APP/2.5

Original A1 Scale: 1:1250 Project S197035 Sheet: 14 of 16 Rev: C01

| Drawing Title |