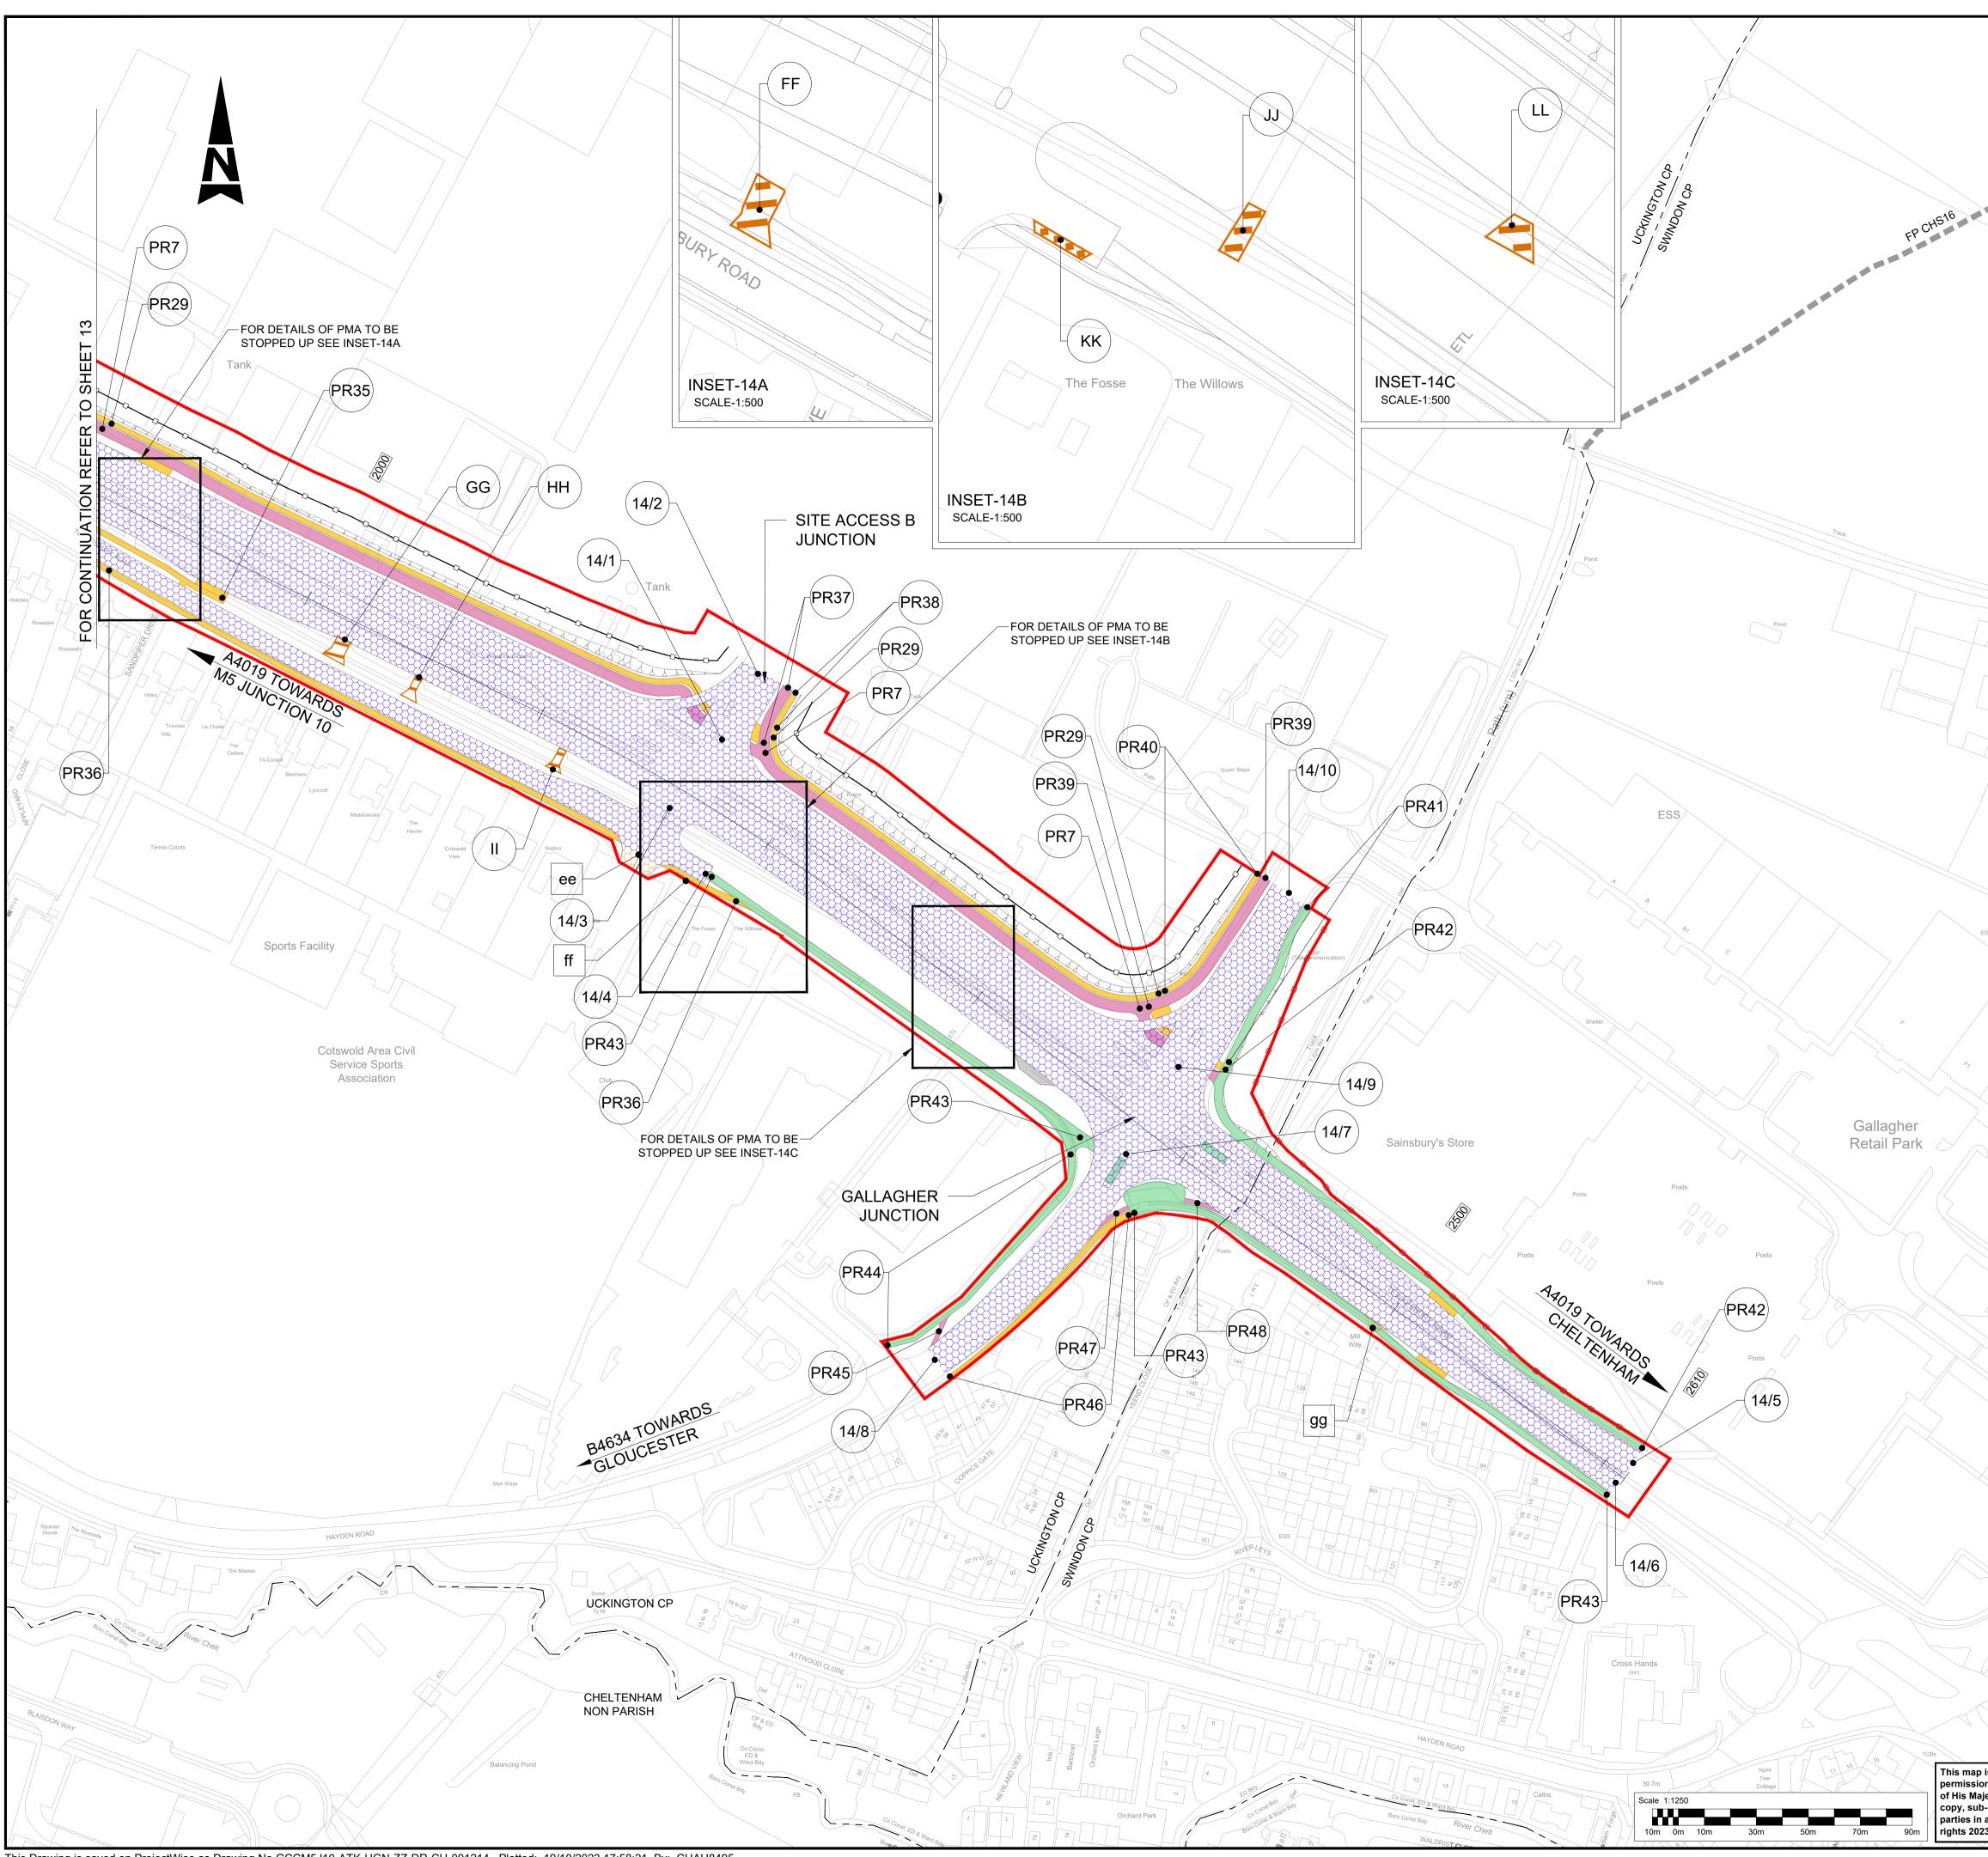

# TR010063/APP/2.5

Original A1 Scale: 1:1250 Project S197035 Sheet: 14 of 16 Rev: C01

| Drawing Title |                                                                                    |
|---------------|------------------------------------------------------------------------------------|
|               | STREETS, RIGHTS OF WAY<br>AND ACCESS PLANS<br>REGULATION 5(2)(k)<br>SHEET 14 OF 16 |