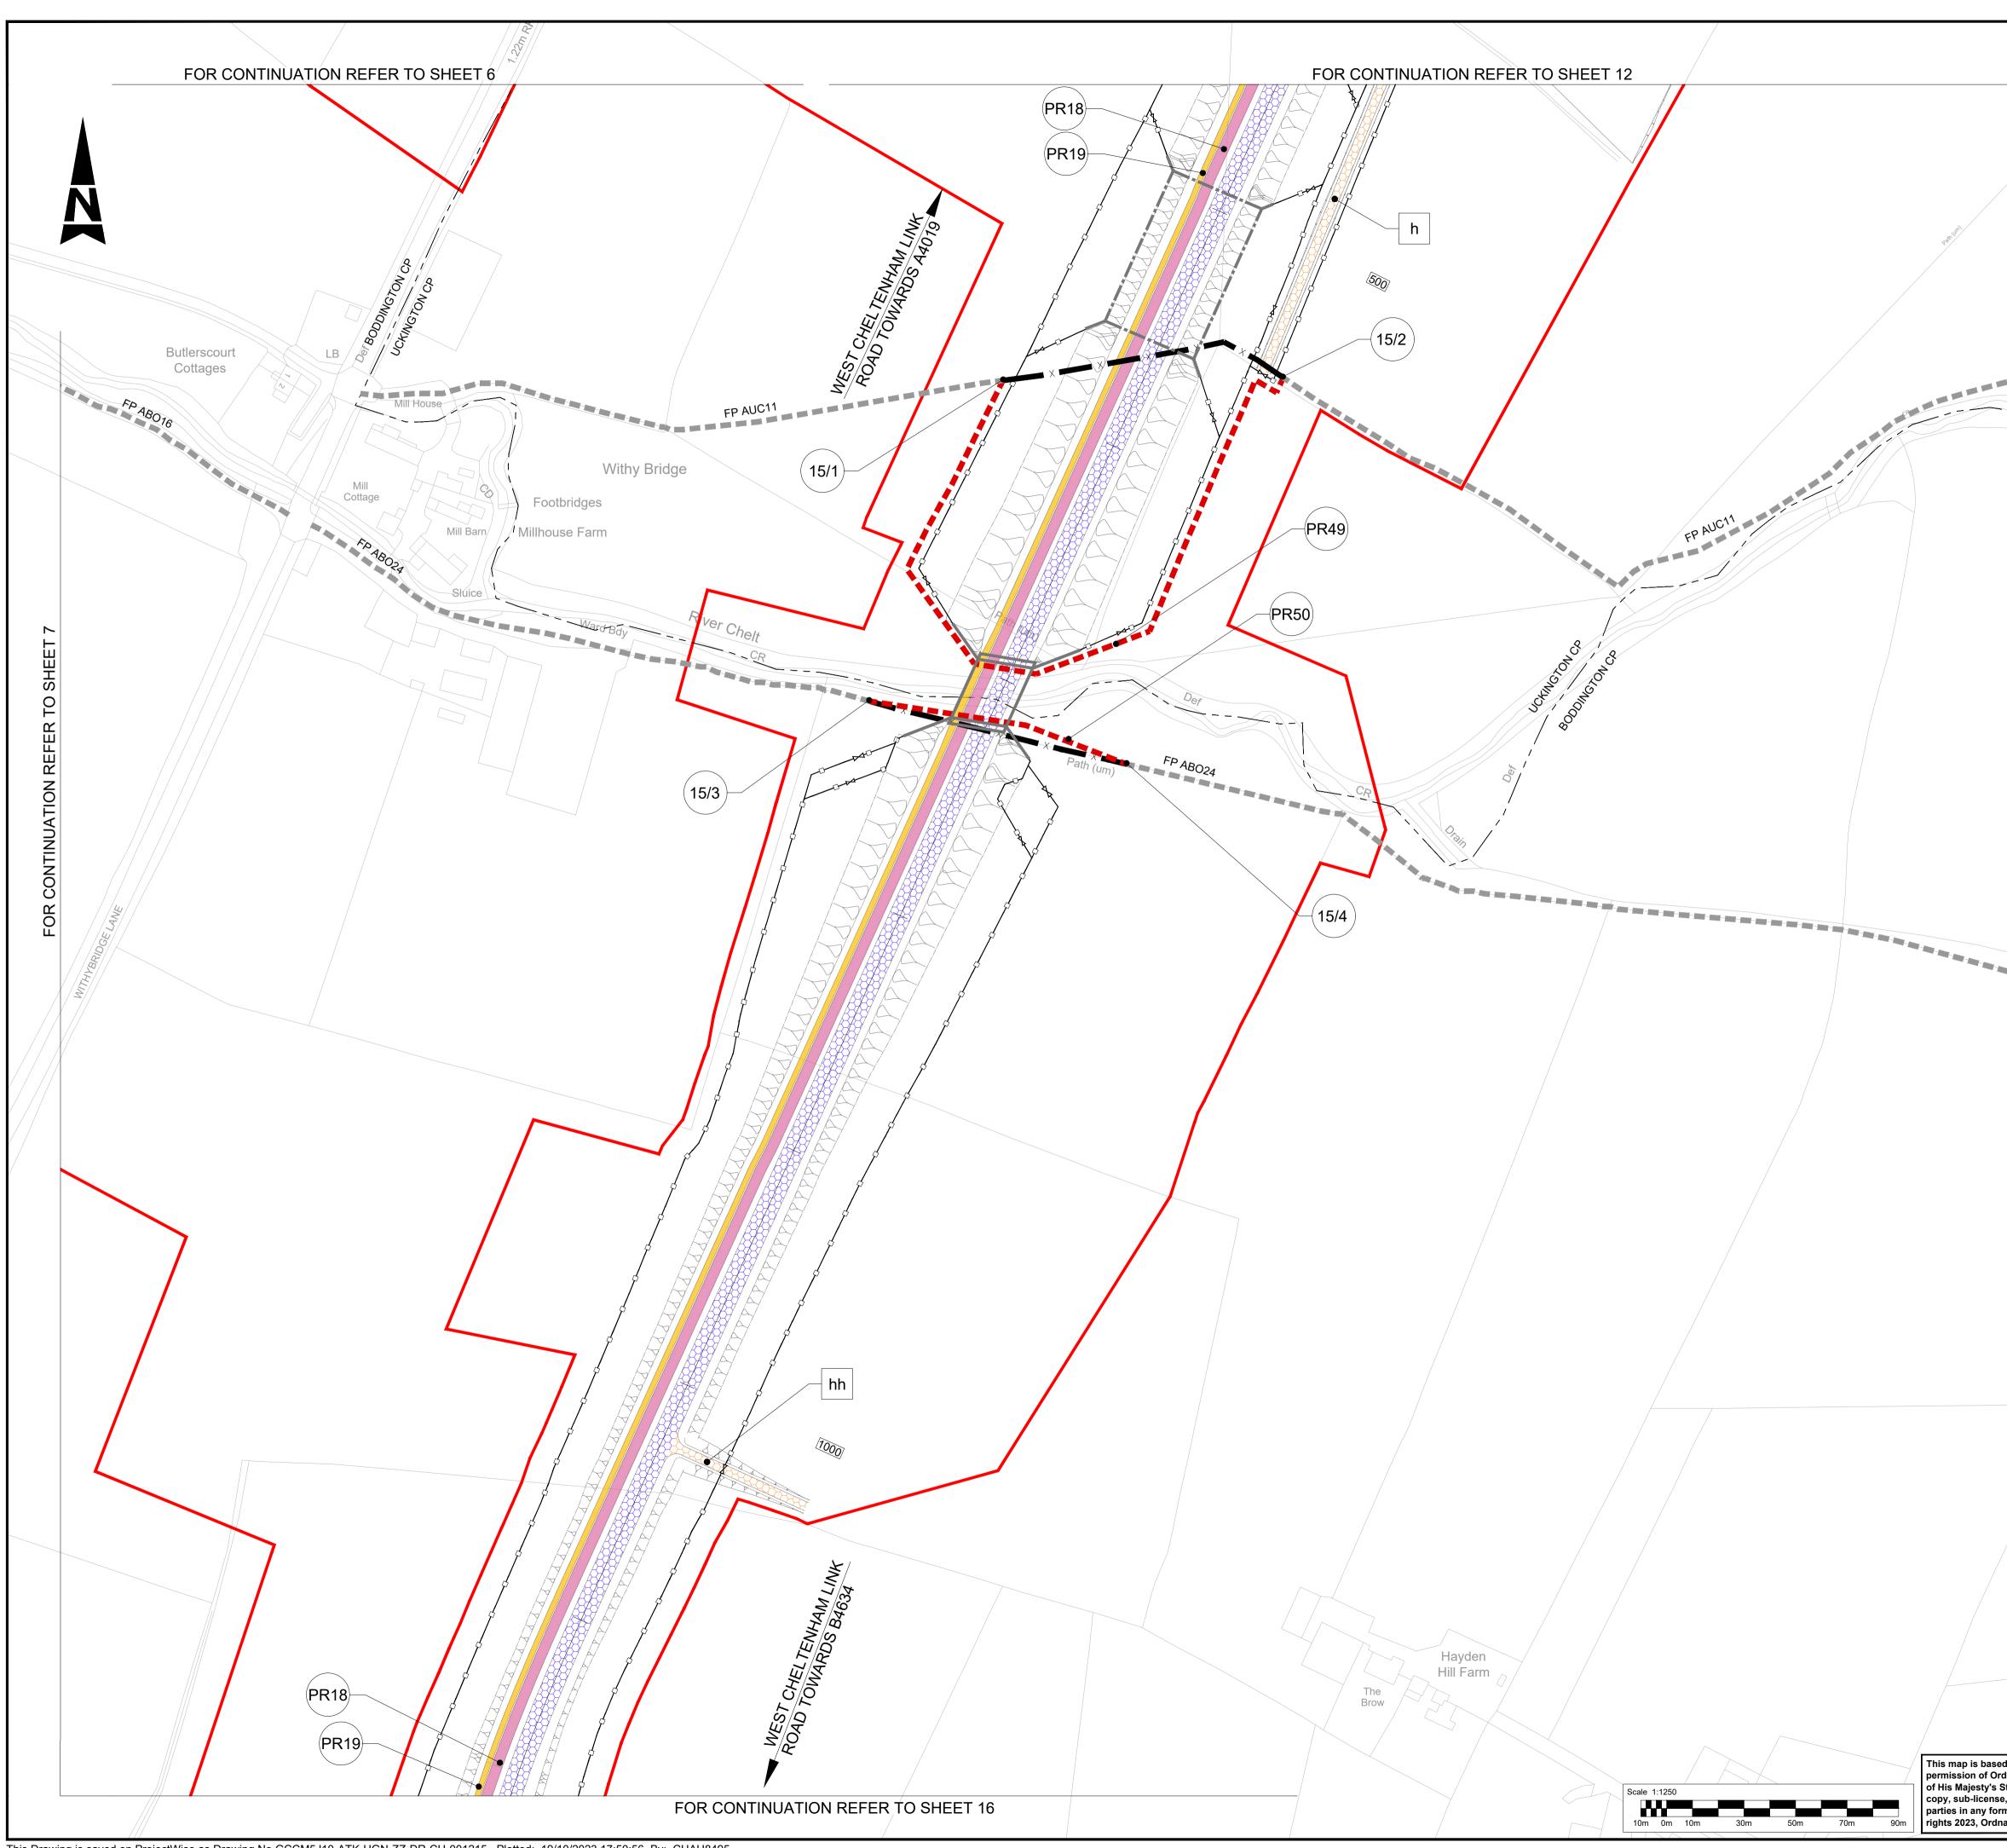

Swindon Farm

This Drawing is saved on ProjectWise as Drawing No.GCCM5J10-ATK-HGN-ZZ-DR-CH-001215 Plotted: 19/10/2023 17:50:56 By: CHAU8495

|                                                                                                                                                                                          | NOTES:                                                                                                                                                                                 |
|------------------------------------------------------------------------------------------------------------------------------------------------------------------------------------------|----------------------------------------------------------------------------------------------------------------------------------------------------------------------------------------|
|                                                                                                                                                                                          | <ol> <li>THE STREETS, RIGHTS OF WAY AND ACCESS PLANS<br/>SHOULD BE READ IN CONJUNCTION WITH THE<br/>DEVELOPMENT CONSENT ORDER AND OTHER<br/>APPLICATION PLANS.</li> </ol>              |
|                                                                                                                                                                                          | <u>KEY:</u>                                                                                                                                                                            |
| AUC11                                                                                                                                                                                    | DEVELOPMENT CONSENT ORDER (DCO) LIMITS     THE SCHEME (SHOWN FOR ILLUSTRATIVE PURPOSES                                                                                                 |
| FPAU                                                                                                                                                                                     | ONLY) EXISTING ORDNANCE SURVEY DATA                                                                                                                                                    |
|                                                                                                                                                                                          | NEW, ALTERED OR IMPROVED HIGHWAY - MOTORWAY                                                                                                                                            |
|                                                                                                                                                                                          | NEW OR ALTERED FOOTWAY                                                                                                                                                                 |
|                                                                                                                                                                                          |                                                                                                                                                                                        |
|                                                                                                                                                                                          | NEW NON SEGREGATED FOOTWAY / CYCLE TRACK                                                                                                                                               |
| ·                                                                                                                                                                                        | PRIVATE MEANS OF ACCESS TO BE STOPPED UP<br>FP XXX<br>EXISTING PUBLIC RIGHT OF WAY (PROW)                                                                                              |
|                                                                                                                                                                                          | X == EXISTING PUBLIC RIGHT OF WAY TO BE STOPPED UP NEW / SUBSTITUTED FOOTPATH                                                                                                          |
|                                                                                                                                                                                          | <ul> <li>NEW / SUBSTITUTED FOOTPATH</li> <li>NEW / SUBSTITUTED BRIDLEWAY</li> </ul>                                                                                                    |
|                                                                                                                                                                                          | PROPOSED FENCE LINE     REFERENCE LABEL FOR NEW PUBLIC RIGHT OF     WAY, FOOTWAY, CYCLE TRACK, OR COMBINED                                                                             |
|                                                                                                                                                                                          | GOTWAY, CYCLE TRACK, OR COMBINED<br>FOOTWAY AND CYCLE TRACK      A     REFERENCE LABEL FOR EXISTING PRIVATE                                                                            |
|                                                                                                                                                                                          | <ul> <li>MEANS OF ACCESS TO BE STOPPED UP</li> <li>REFERENCE LABEL FOR NEW/SUBSTITUTED PRIVATE</li> </ul>                                                                              |
|                                                                                                                                                                                          | <ul> <li>MEANS OF ACCESS</li> <li>All REFERENCE LABEL FOR START/END POINT OF<br/>HIGHWAY / RIGHT OF WAY TO BE DIVERTED, CREATED,</li> </ul>                                            |
|                                                                                                                                                                                          | STOPPED UP OR EXTINGUISHED                                                                                                                                                             |
|                                                                                                                                                                                          | ARISH BOUNDARY     MAINLINE CHAINAGE                                                                                                                                                   |
|                                                                                                                                                                                          | X<br>NEW MAINTENANCE BAY                                                                                                                                                               |
|                                                                                                                                                                                          |                                                                                                                                                                                        |
|                                                                                                                                                                                          |                                                                                                                                                                                        |
| FP ABO24                                                                                                                                                                                 |                                                                                                                                                                                        |
| Path (um)                                                                                                                                                                                |                                                                                                                                                                                        |
|                                                                                                                                                                                          |                                                                                                                                                                                        |
|                                                                                                                                                                                          | M5 JUNCTION 10 6 12 13 14                                                                                                                                                              |
|                                                                                                                                                                                          |                                                                                                                                                                                        |
|                                                                                                                                                                                          | MEY PLAN                                                                                                                                                                               |
|                                                                                                                                                                                          | N.T.S 01                                                                                                                                                                               |
|                                                                                                                                                                                          | Status Revision Drawn Checked Reviewed Authorised Issue Date                                                                                                                           |
|                                                                                                                                                                                          | Description         Status         Revision         Drawn         Checked         Reviewed         Authorised         Issue Date                                                       |
|                                                                                                                                                                                          | Description                                                                                                                                                                            |
|                                                                                                                                                                                          | Status     Revision     Drawn     Checked     Reviewed     Authorised     Issue Date       Description                                                                                 |
|                                                                                                                                                                                          | Status Revision Drawn Checked Reviewed Authorised Issue Date                                                                                                                           |
|                                                                                                                                                                                          | Description FIRST SUBMISSION Status Revision Drawn Checked Reviewed Authorised Issue Date                                                                                              |
|                                                                                                                                                                                          | A1         C01         NKRP         CJ         HC         BM         18/10/23           Drawing Suitability         Status         Status         Status         Status         Status |
|                                                                                                                                                                                          | APPROVED - PUBLISHED A1                                                                                                                                                                |
|                                                                                                                                                                                          | M5 Junction 10 Improvements Scheme                                                                                                                                                     |
|                                                                                                                                                                                          | STREETS, RIGHTS OF WAY                                                                                                                                                                 |
|                                                                                                                                                                                          | AND ACCESS PLANS<br>REGULATION 5(2)(k)                                                                                                                                                 |
|                                                                                                                                                                                          | SHEET 15 OF 16<br>Drawing Number                                                                                                                                                       |
| s based on Ordnance Survey material with the<br>n of Ordnance Survey on behalf of the Controller                                                                                         | TR010063/APP/2.5                                                                                                                                                                       |
| esty's Stationery Office. You are not permitted to<br>license, distribute or sell any of this data to third<br>any form. © Crown Copyright and database<br>3, Ordnance Survey 100019134. |                                                                                                                                                                                        |
| ., Jiananoo Guivey 100013134.                                                                                                                                                            | Original<br>Size:A1Scale:1:1250Project<br>Ref. No:5197035Sheet:15 of 16Rev:C01                                                                                                         |