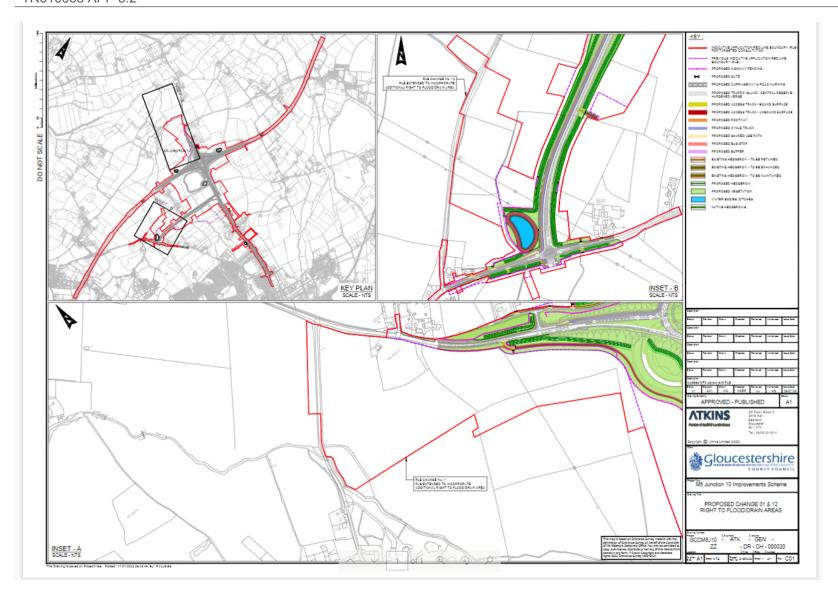

The key proposed scheme changes are summarised in the table below.

| Proposed design change | Proposed change drawing                     | Description of the<br>proposed change       | Reasons for the proposed change                                                                                                                                                                                                                                                                                                                                                                                                                                                                                                                                                                                                                                                                                                                                                       |
|------------------------|---------------------------------------------|---------------------------------------------|---------------------------------------------------------------------------------------------------------------------------------------------------------------------------------------------------------------------------------------------------------------------------------------------------------------------------------------------------------------------------------------------------------------------------------------------------------------------------------------------------------------------------------------------------------------------------------------------------------------------------------------------------------------------------------------------------------------------------------------------------------------------------------------|
| number                 | number                                      |                                             |                                                                                                                                                                                                                                                                                                                                                                                                                                                                                                                                                                                                                                                                                                                                                                                       |
| 1                      | GCCM510-<br>ATK-GEN-ZZ-<br>DR-CH-<br>000020 | Proposed change 1 -<br>Right to flood/drain | To mitigate the impacts on the River Chelt floodplain, the Scheme proposes to create a flood storage area east of the M5 motorway, within the existing Order Limits. These proposals change the downstream existing floodplain. The flood extents are notably reduced but flood durations increase by up to 2 days. The changes were reported in the Preliminary Environmental Information Report (PEIR) at the statutory consultation and will be confirmed as part of the Development Consent Order application.  Overall, the change is considered to have no overall effect and therefore no further mitigation is proposed. The Order Limits have been increased to cover this area to ensure the change to the flood pattern can be implemented under the powers set out in the |

www.gloucestershire.gov.uk

| Proposed<br>design<br>change<br>number | Proposed change drawing number              | Description of the proposed change                                                                       | Reasons for the proposed change                                                                                                                                                                                                                                                                                                                                                                                                                                                                                                                                                                                                                                                                                                                                                                                                                                                              |
|----------------------------------------|---------------------------------------------|----------------------------------------------------------------------------------------------------------|----------------------------------------------------------------------------------------------------------------------------------------------------------------------------------------------------------------------------------------------------------------------------------------------------------------------------------------------------------------------------------------------------------------------------------------------------------------------------------------------------------------------------------------------------------------------------------------------------------------------------------------------------------------------------------------------------------------------------------------------------------------------------------------------------------------------------------------------------------------------------------------------|
|                                        |                                             |                                                                                                          | Development Consent Order.                                                                                                                                                                                                                                                                                                                                                                                                                                                                                                                                                                                                                                                                                                                                                                                                                                                                   |
| 12                                     | GCCM510-<br>ATK-GEN-ZZ-<br>DR-CH-<br>000020 | Proposed change 12 –<br>Right to flood/drain                                                             | To mitigate adverse impacts on the existing local floodplain to the south of the B4634 Old Gloucester Road (outside the Order Limits), the scheme proposes to increase the conveyance of the existing watercourse (ditch). Flood modelling shows there is a minor reduction in peak flood level during the design storm (100 year event plus allowance for climate change) but a minor increase during the 1 in 10 year event when the already flooded area nominally increases in depth by up to 20 to 40mm, although the flood duration decreases by around 1.5 hours per event.  Overall, the change is considered to have a slight adverse impact, thus not classed as significant and therefore no further mitigation is proposed. The Order Limits have been increased to cover this area to ensure the change to the flood pattern can be implemented under the powers set out in the |
| 2, 3, 4<br>and 6                       | GCCM510-<br>ATK-GEN-ZZ-<br>DR-CH000018      | Proposed change 2,3,<br>4 and 6 - Working area<br>around proposed<br>ecology mitigation has<br>increased | To ensure there is access and sufficient working area on both sides of the hedgerow for the proposed ecology mitigation works.                                                                                                                                                                                                                                                                                                                                                                                                                                                                                                                                                                                                                                                                                                                                                               |
| 7, 13, 17,<br>18, 19, 20<br>and 21     | GCCM510-<br>ATK-GEN-ZZ-<br>DR-CH000019      | Proposed change 7, 13,<br>17, 18 19, 20 and 21 -<br>Working area for WPD<br>diversion                    | To ensure "pole to pole" access is available for statutory undertakers to carry out diversions of overhead services. Previously only the affected pole was included within the Order Limits, however, access is also required to the next pole in order to disconnect and reconnect services.                                                                                                                                                                                                                                                                                                                                                                                                                                                                                                                                                                                                |