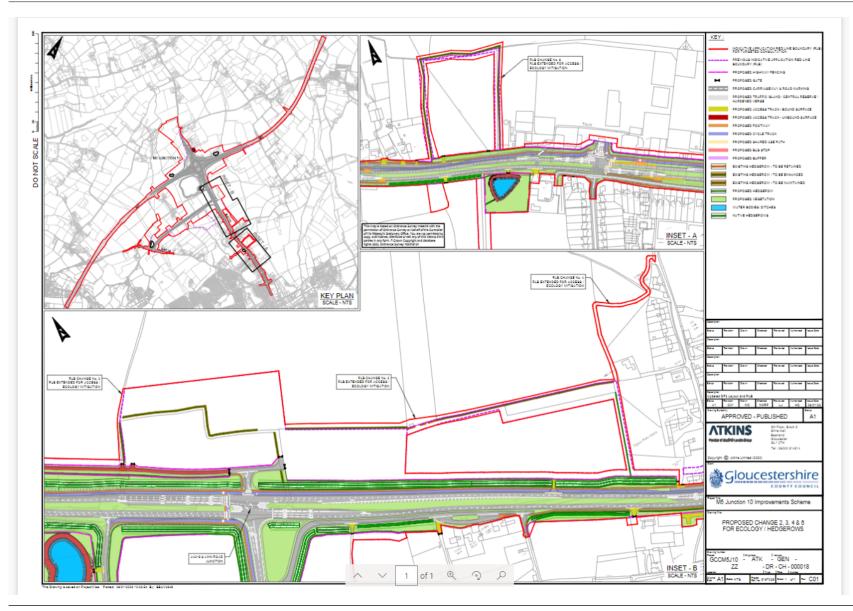

www.gloucestershire.gov.uk

| Proposed<br>design<br>change<br>number | Proposed change drawing number              | Description of the proposed change                                                                       | Reasons for the proposed change                                                                                                                                                                                                                                                                                                                                                                                                                                                                                                                                                                                                                                                                                                                                                                                                                                                              |
|----------------------------------------|---------------------------------------------|----------------------------------------------------------------------------------------------------------|----------------------------------------------------------------------------------------------------------------------------------------------------------------------------------------------------------------------------------------------------------------------------------------------------------------------------------------------------------------------------------------------------------------------------------------------------------------------------------------------------------------------------------------------------------------------------------------------------------------------------------------------------------------------------------------------------------------------------------------------------------------------------------------------------------------------------------------------------------------------------------------------|
|                                        |                                             |                                                                                                          | Development Consent Order.                                                                                                                                                                                                                                                                                                                                                                                                                                                                                                                                                                                                                                                                                                                                                                                                                                                                   |
| 12                                     | GCCM510-<br>ATK-GEN-ZZ-<br>DR-CH-<br>000020 | Proposed change 12 –<br>Right to flood/drain                                                             | To mitigate adverse impacts on the existing local floodplain to the south of the B4634 Old Gloucester Road (outside the Order Limits), the scheme proposes to increase the conveyance of the existing watercourse (ditch). Flood modelling shows there is a minor reduction in peak flood level during the design storm (100 year event plus allowance for climate change) but a minor increase during the 1 in 10 year event when the already flooded area nominally increases in depth by up to 20 to 40mm, although the flood duration decreases by around 1.5 hours per event.  Overall, the change is considered to have a slight adverse impact, thus not classed as significant and therefore no further mitigation is proposed. The Order Limits have been increased to cover this area to ensure the change to the flood pattern can be implemented under the powers set out in the |
| 2, 3, 4<br>and 6                       | GCCM510-<br>ATK-GEN-ZZ-<br>DR-CH000018      | Proposed change 2,3,<br>4 and 6 - Working area<br>around proposed<br>ecology mitigation has<br>increased | To ensure there is access and sufficient working area on both sides of the hedgerow for the proposed ecology mitigation works.                                                                                                                                                                                                                                                                                                                                                                                                                                                                                                                                                                                                                                                                                                                                                               |
| 7, 13, 17,<br>18, 19, 20<br>and 21     | GCCM510-<br>ATK-GEN-ZZ-<br>DR-CH000019      | Proposed change 7, 13,<br>17, 18 19, 20 and 21 -<br>Working area for WPD<br>diversion                    | To ensure "pole to pole" access is available for statutory undertakers to carry out diversions of overhead services. Previously only the affected pole was included within the Order Limits, however, access is also required to the next pole in order to disconnect and reconnect services.                                                                                                                                                                                                                                                                                                                                                                                                                                                                                                                                                                                                |