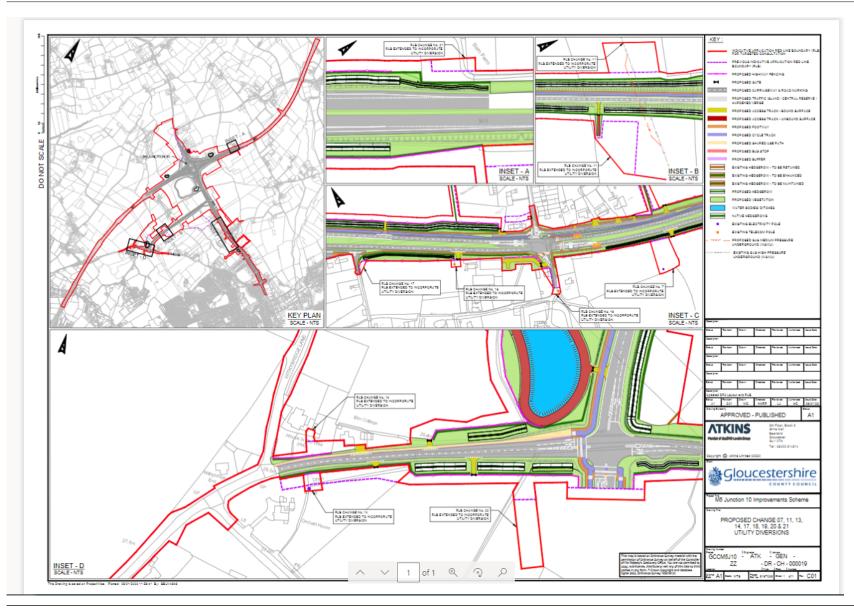

www.gloucestershire.gov.uk

| Proposed<br>design<br>change<br>number | Proposed change drawing number              | Description of the proposed change                                                                       | Reasons for the proposed change                                                                                                                                                                                                                                                                                                                                                                                                                                                                                                                                                                                                                                                                                                                                                                                                                                                              |
|----------------------------------------|---------------------------------------------|----------------------------------------------------------------------------------------------------------|----------------------------------------------------------------------------------------------------------------------------------------------------------------------------------------------------------------------------------------------------------------------------------------------------------------------------------------------------------------------------------------------------------------------------------------------------------------------------------------------------------------------------------------------------------------------------------------------------------------------------------------------------------------------------------------------------------------------------------------------------------------------------------------------------------------------------------------------------------------------------------------------|
|                                        |                                             |                                                                                                          | Development Consent Order.                                                                                                                                                                                                                                                                                                                                                                                                                                                                                                                                                                                                                                                                                                                                                                                                                                                                   |
| 12                                     | GCCM510-<br>ATK-GEN-ZZ-<br>DR-CH-<br>000020 | Proposed change 12 –<br>Right to flood/drain                                                             | To mitigate adverse impacts on the existing local floodplain to the south of the B4634 Old Gloucester Road (outside the Order Limits), the scheme proposes to increase the conveyance of the existing watercourse (ditch). Flood modelling shows there is a minor reduction in peak flood level during the design storm (100 year event plus allowance for climate change) but a minor increase during the 1 in 10 year event when the already flooded area nominally increases in depth by up to 20 to 40mm, although the flood duration decreases by around 1.5 hours per event.  Overall, the change is considered to have a slight adverse impact, thus not classed as significant and therefore no further mitigation is proposed. The Order Limits have been increased to cover this area to ensure the change to the flood pattern can be implemented under the powers set out in the |
| 2, 3, 4<br>and 6                       | GCCM510-<br>ATK-GEN-ZZ-<br>DR-CH000018      | Proposed change 2,3,<br>4 and 6 - Working area<br>around proposed<br>ecology mitigation has<br>increased | To ensure there is access and sufficient working area on both sides of the hedgerow for the proposed ecology mitigation works.                                                                                                                                                                                                                                                                                                                                                                                                                                                                                                                                                                                                                                                                                                                                                               |
| 7, 13, 17,<br>18, 19, 20<br>and 21     | GCCM510-<br>ATK-GEN-ZZ-<br>DR-CH000019      | Proposed change 7, 13,<br>17, 18 19, 20 and 21 -<br>Working area for WPD<br>diversion                    | To ensure "pole to pole" access is available for statutory undertakers to carry out diversions of overhead services. Previously only the affected pole was included within the Order Limits, however, access is also required to the next pole in order to disconnect and reconnect services.                                                                                                                                                                                                                                                                                                                                                                                                                                                                                                                                                                                                |

| Proposed design change number | Proposed change drawing number         | Description of the proposed change                                    | Reasons for the proposed change                                                                                                                                                                                                                                                                                                                                                                                                                                                                                        |
|-------------------------------|----------------------------------------|-----------------------------------------------------------------------|------------------------------------------------------------------------------------------------------------------------------------------------------------------------------------------------------------------------------------------------------------------------------------------------------------------------------------------------------------------------------------------------------------------------------------------------------------------------------------------------------------------------|
| 8, 9 and<br>15                | GCCM510-<br>ATK-GEN-ZZ-<br>DR-CH000021 | Proposed change 8, 9<br>and 15 - Working area<br>around junction      | To ensure there is sufficient working area to construct the stub for the new access into the development.                                                                                                                                                                                                                                                                                                                                                                                                              |
| 11                            | GCCM510-<br>ATK-GEN-ZZ-<br>DR-CH000019 | Proposed change 11 -<br>Potential high pressure<br>gas main diversion | The scheme design assumes that protection measures can be used when the proposed Link Road crosses the existing high-pressure gas main. The utility company is carrying out investigation works to confirm this approach, but this is taking longer than expected. To mitigate the delays to the investigation, the scheme is considering an option to divert the high-pressure gas main, but this requires increasing the Order Limits for construction and a change to the existing high pressure gas main easement. |