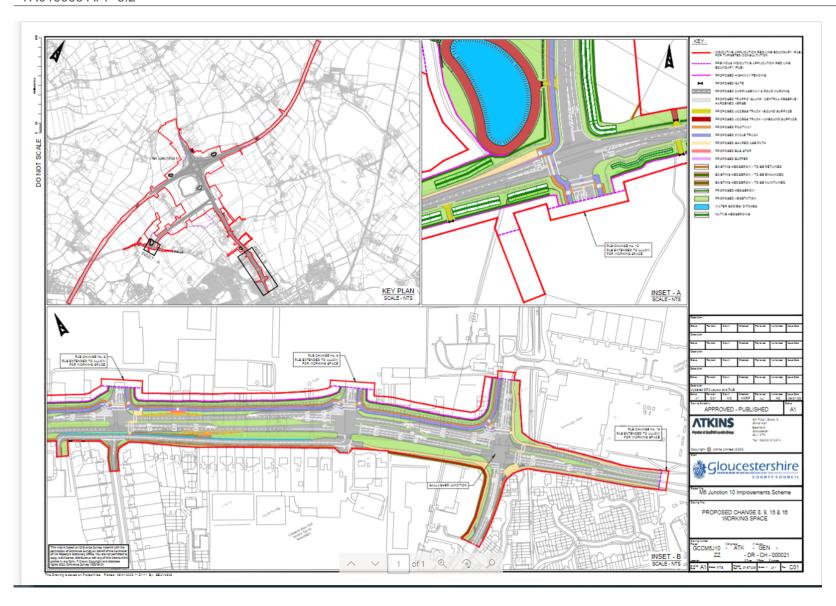

| Proposed design change number | Proposed change drawing number         | Description of the proposed change                                    | Reasons for the proposed change                                                                                                                                                                                                                                                                                                                                                                                                                                                                                        |
|-------------------------------|----------------------------------------|-----------------------------------------------------------------------|------------------------------------------------------------------------------------------------------------------------------------------------------------------------------------------------------------------------------------------------------------------------------------------------------------------------------------------------------------------------------------------------------------------------------------------------------------------------------------------------------------------------|
| 8, 9 and<br>15                | GCCM510-<br>ATK-GEN-ZZ-<br>DR-CH000021 | Proposed change 8, 9<br>and 15 - Working area<br>around junction      | To ensure there is sufficient working area to construct the stub for the new access into the development.                                                                                                                                                                                                                                                                                                                                                                                                              |
| 11                            | GCCM510-<br>ATK-GEN-ZZ-<br>DR-CH000019 | Proposed change 11 -<br>Potential high pressure<br>gas main diversion | The scheme design assumes that protection measures can be used when the proposed Link Road crosses the existing high-pressure gas main. The utility company is carrying out investigation works to confirm this approach, but this is taking longer than expected. To mitigate the delays to the investigation, the scheme is considering an option to divert the high-pressure gas main, but this requires increasing the Order Limits for construction and a change to the existing high pressure gas main easement. |