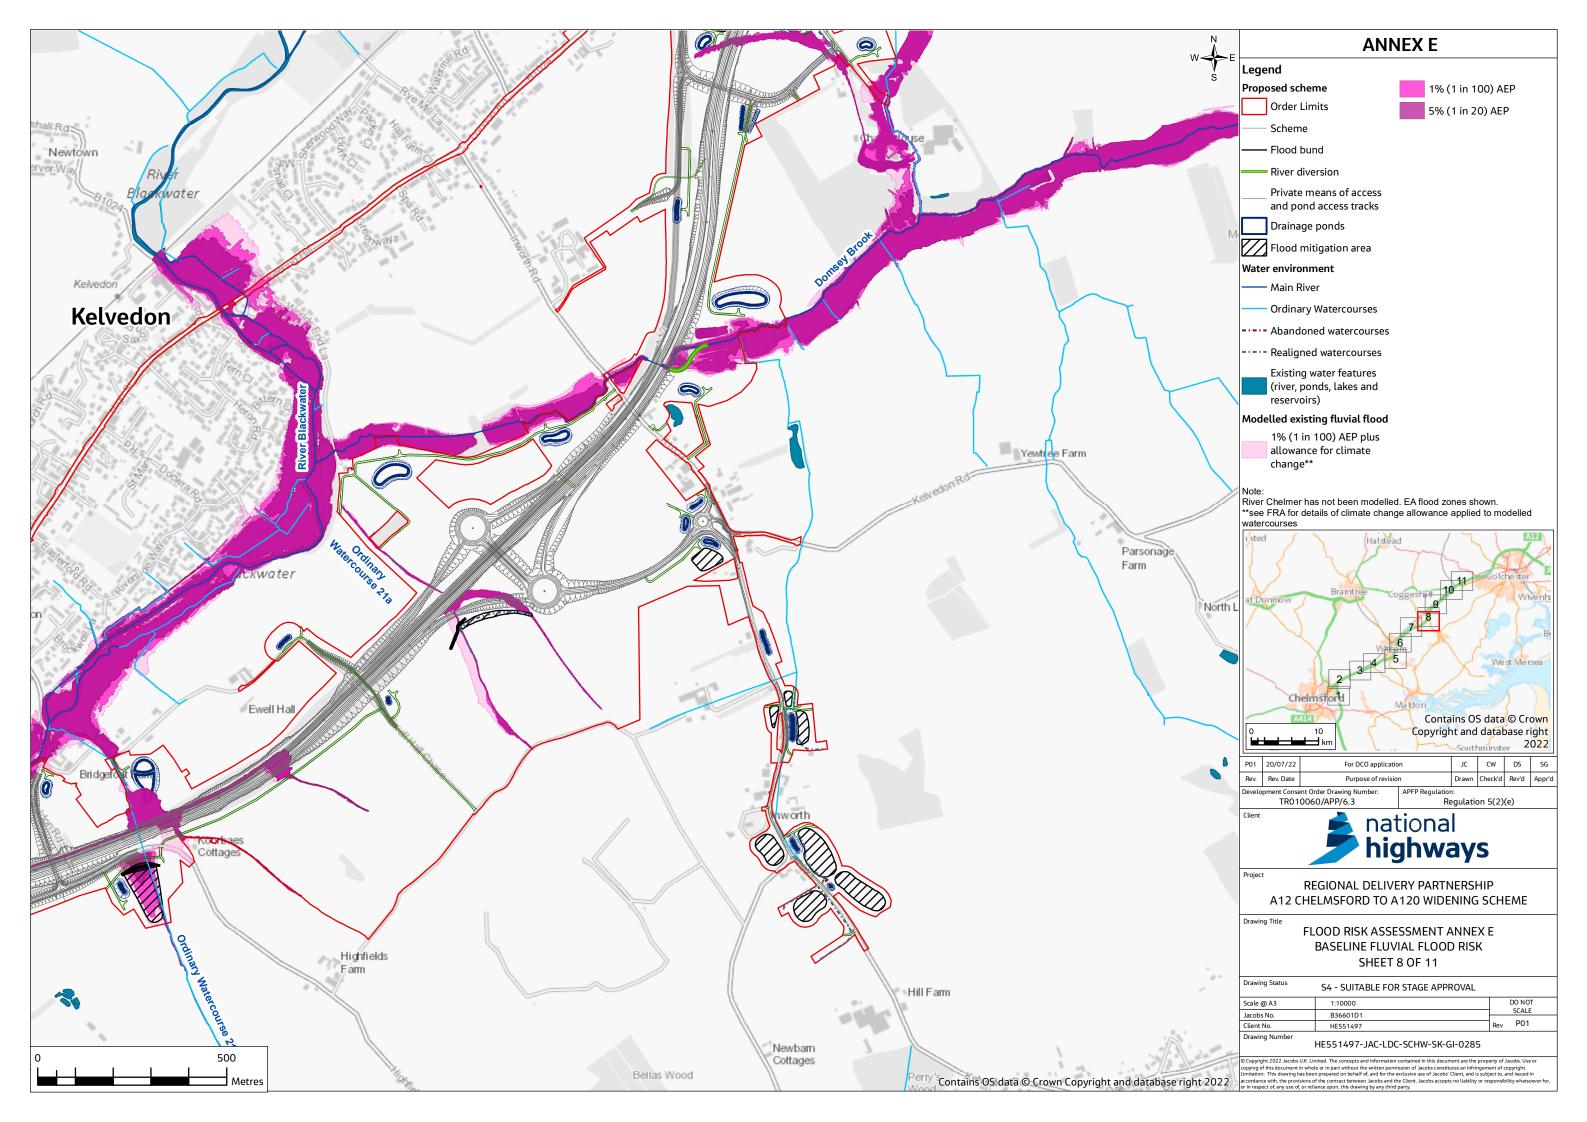

## 6.3 ENVIRONMENTAL STATEMENT APPENDIX 14.5 FLOOD RISK ASSESSMENT – ANNEX E BASELINE FLUVIAL FLOOD RISK

APFP Regulation 5(2)(e)

Planning Act 2008

Infrastructure Planning (Applications: Prescribed Forms and Procedure) Regulations 2009