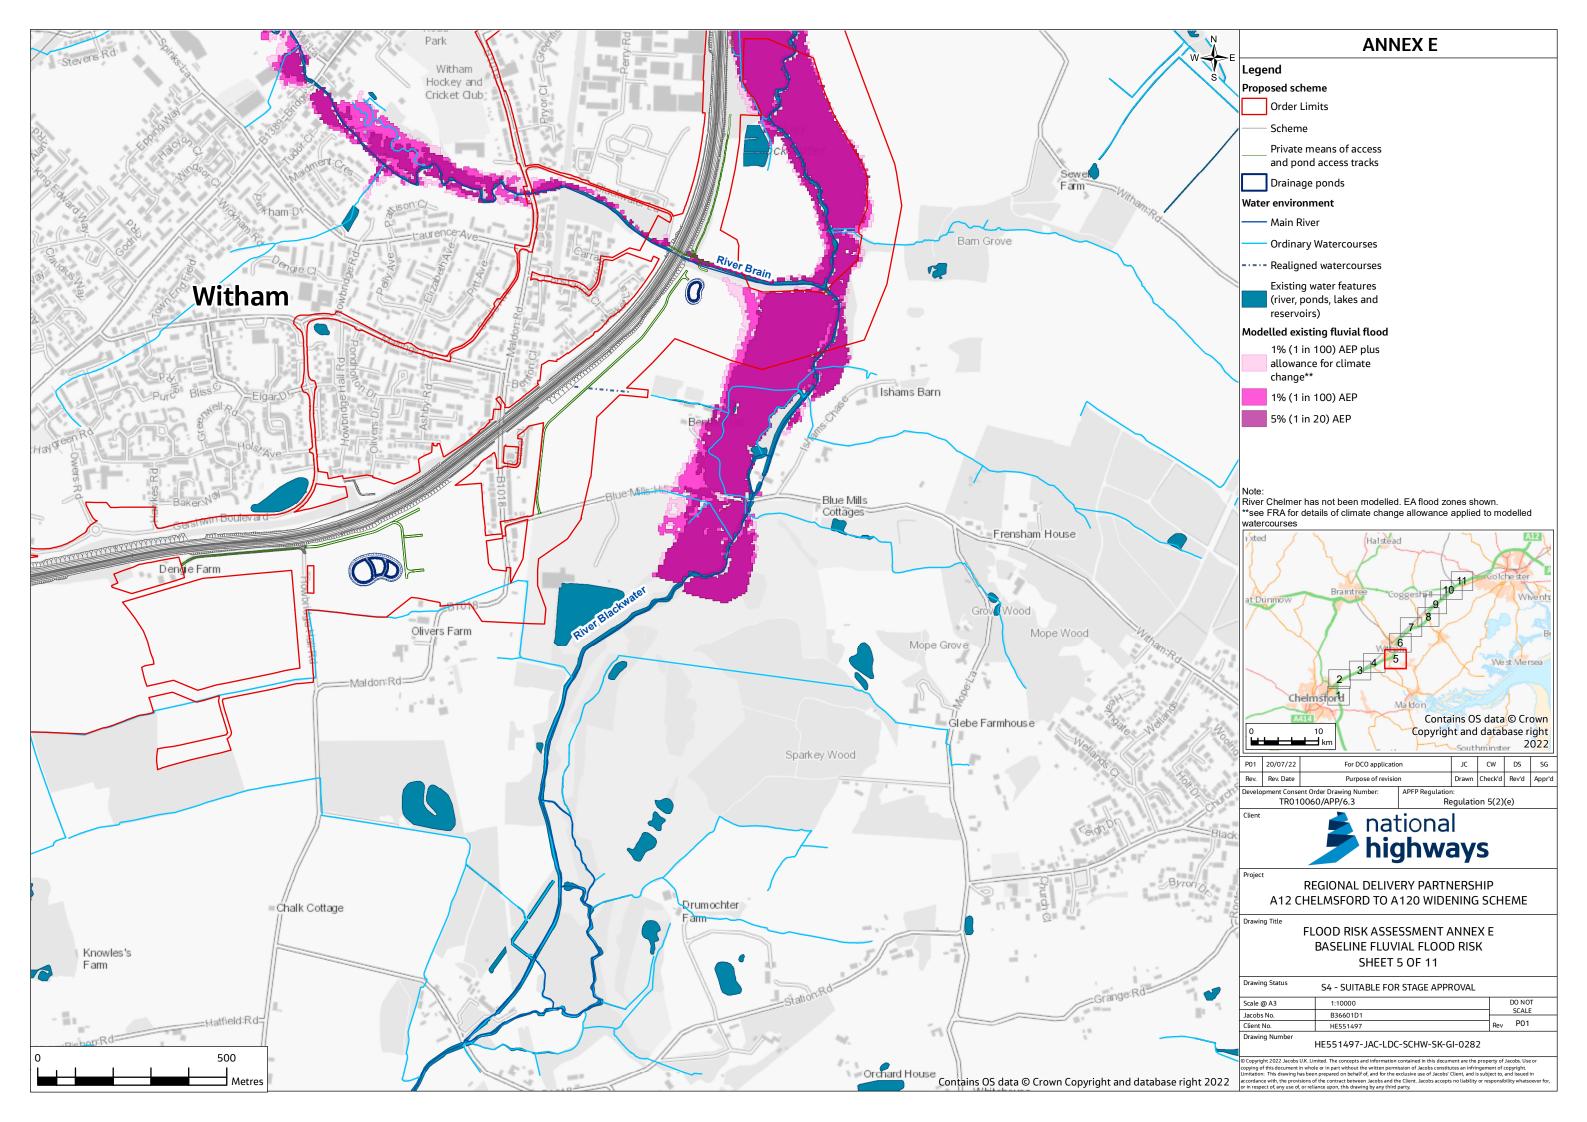

## 6.3 ENVIRONMENTAL STATEMENT APPENDIX 14.5 FLOOD RISK ASSESSMENT – ANNEX E BASELINE FLUVIAL FLOOD RISK

APFP Regulation 5(2)(e)

Planning Act 2008

Infrastructure Planning (Applications: Prescribed Forms and Procedure) Regulations 2009