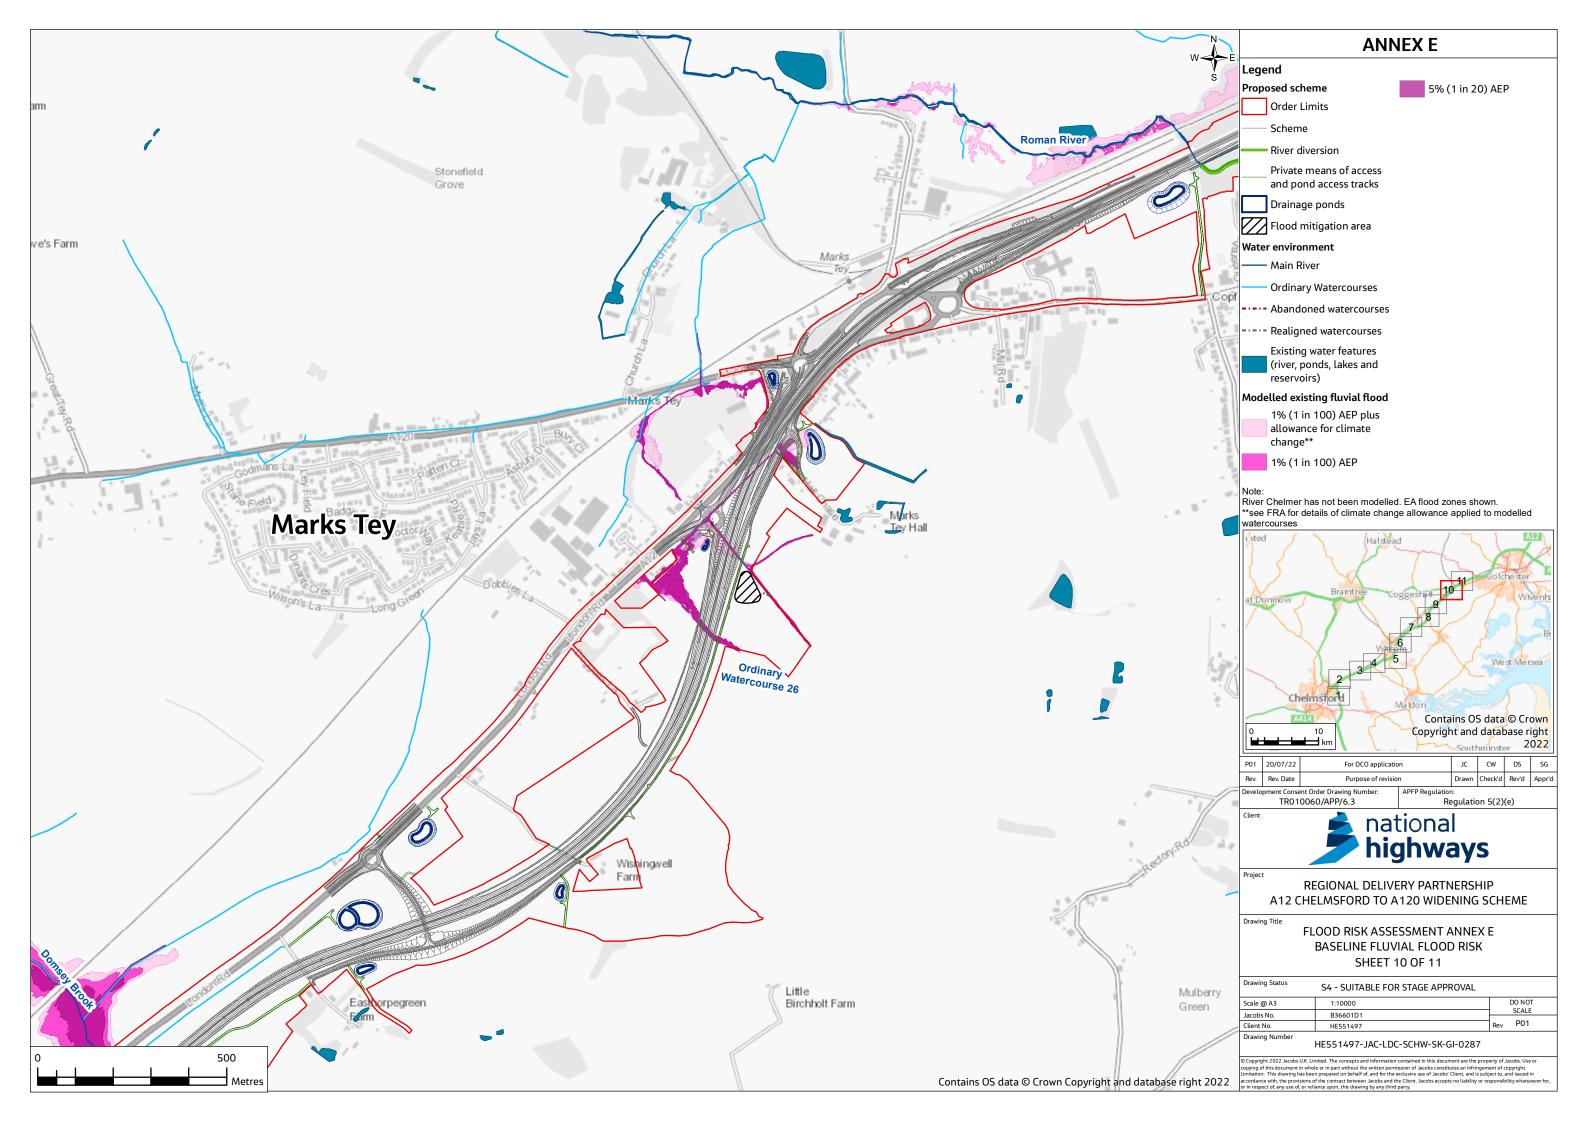

g scheme

Development Consent Order 202[]

## ENVIRONMENTAL STATEMENT APPENDIX 14.5 FLOOD RISK ASSESSMENT – ANNEX E BASELINE FLUVIAL FLOOD RISK

| Regulation Reference                   | Regulation 5(2)(e)                   |
|----------------------------------------|--------------------------------------|
| Planning Inspectorate Scheme Reference | TR010060                             |
| Application Document Reference         | TR010060/APP/6.3                     |
| Author                                 | A12 Project Team & National Highways |

| Version | Date        | Status of Version |
|---------|-------------|-------------------|
| Rev 1   | August 2022 | DCO Application   |

Planning Inspectorate Scheme Ref: TR010060 Application Document Ref: TR010060/APP/6.3