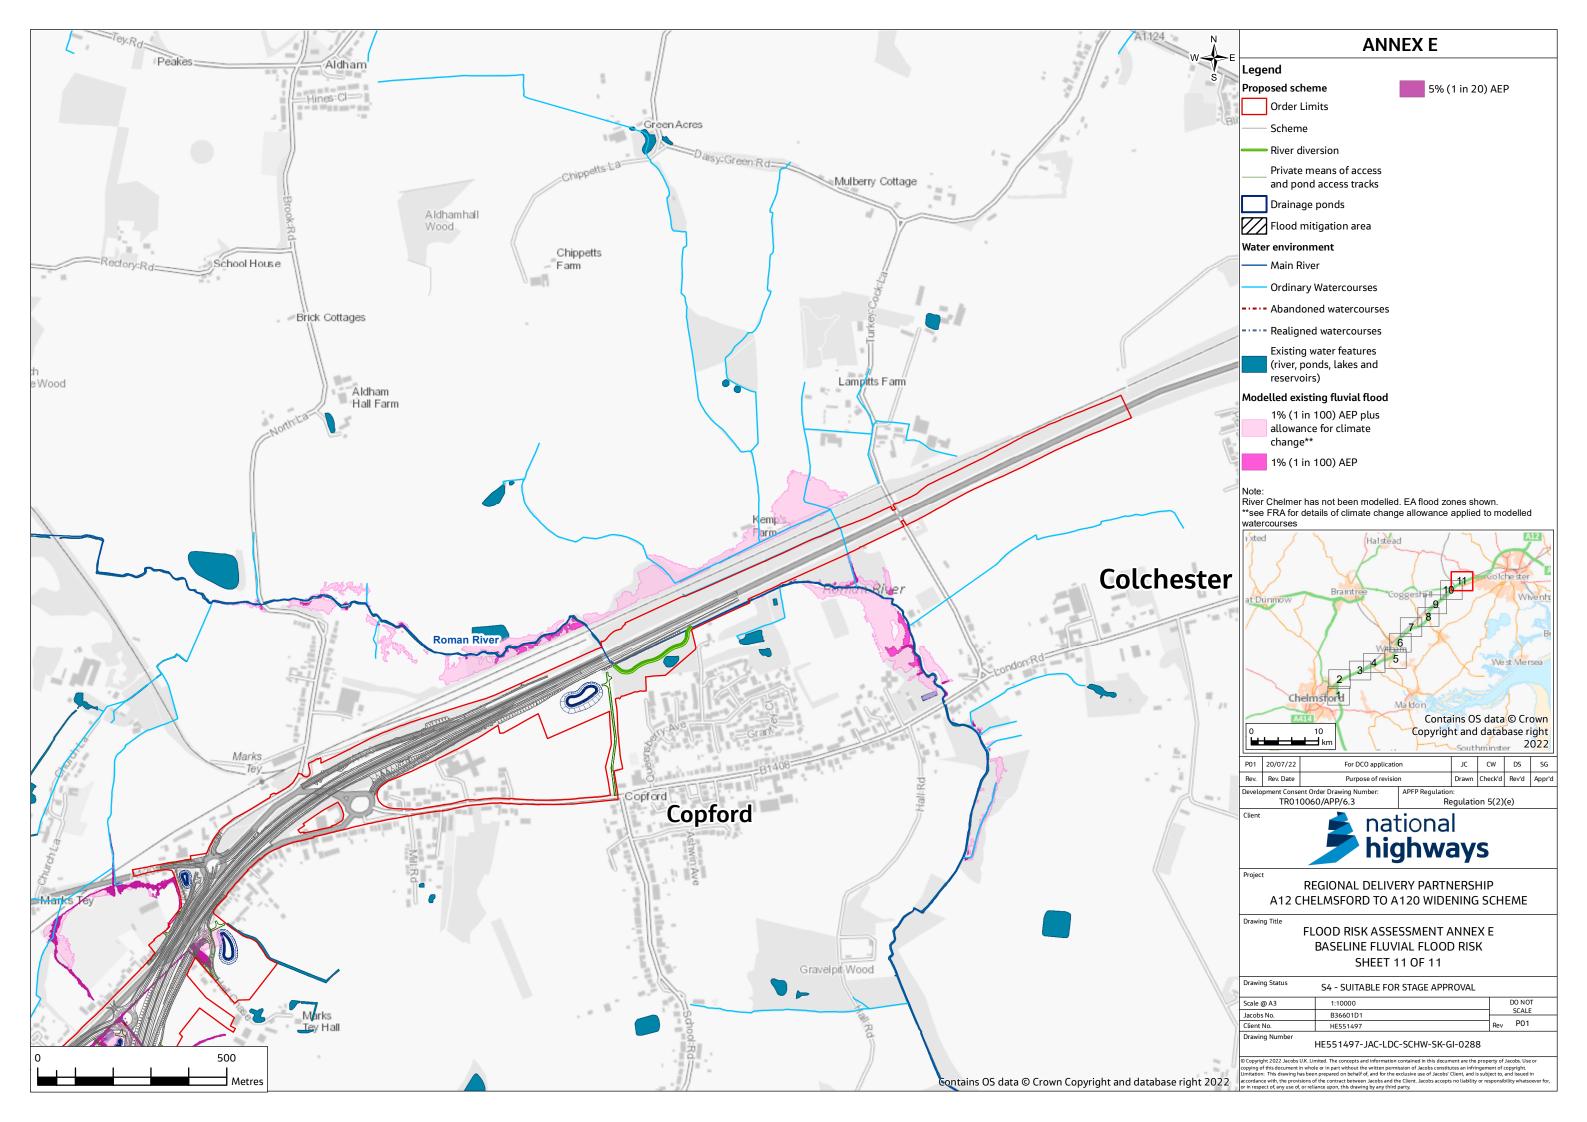

scheme

Development Consent Order 202[]

## ENVIRONMENTAL STATEMENT APPENDIX 14.5 FLOOD RISK ASSESSMENT – ANNEX E BASELINE FLUVIAL FLOOD RISK

| Regulation Reference                   | Regulation 5(2)(e)                   |
|----------------------------------------|--------------------------------------|
| Planning Inspectorate Scheme Reference | TR010060                             |
| Application Document Reference         | TR010060/APP/6.3                     |
| Author                                 | A12 Project Team & National Highways |

| Version | Date        | Status of Version |
|---------|-------------|-------------------|
| Rev 1   | August 2022 | DCO Application   |

Planning Inspectorate Scheme Ref: TR010060 Application Document Ref: TR010060/APP/6.3