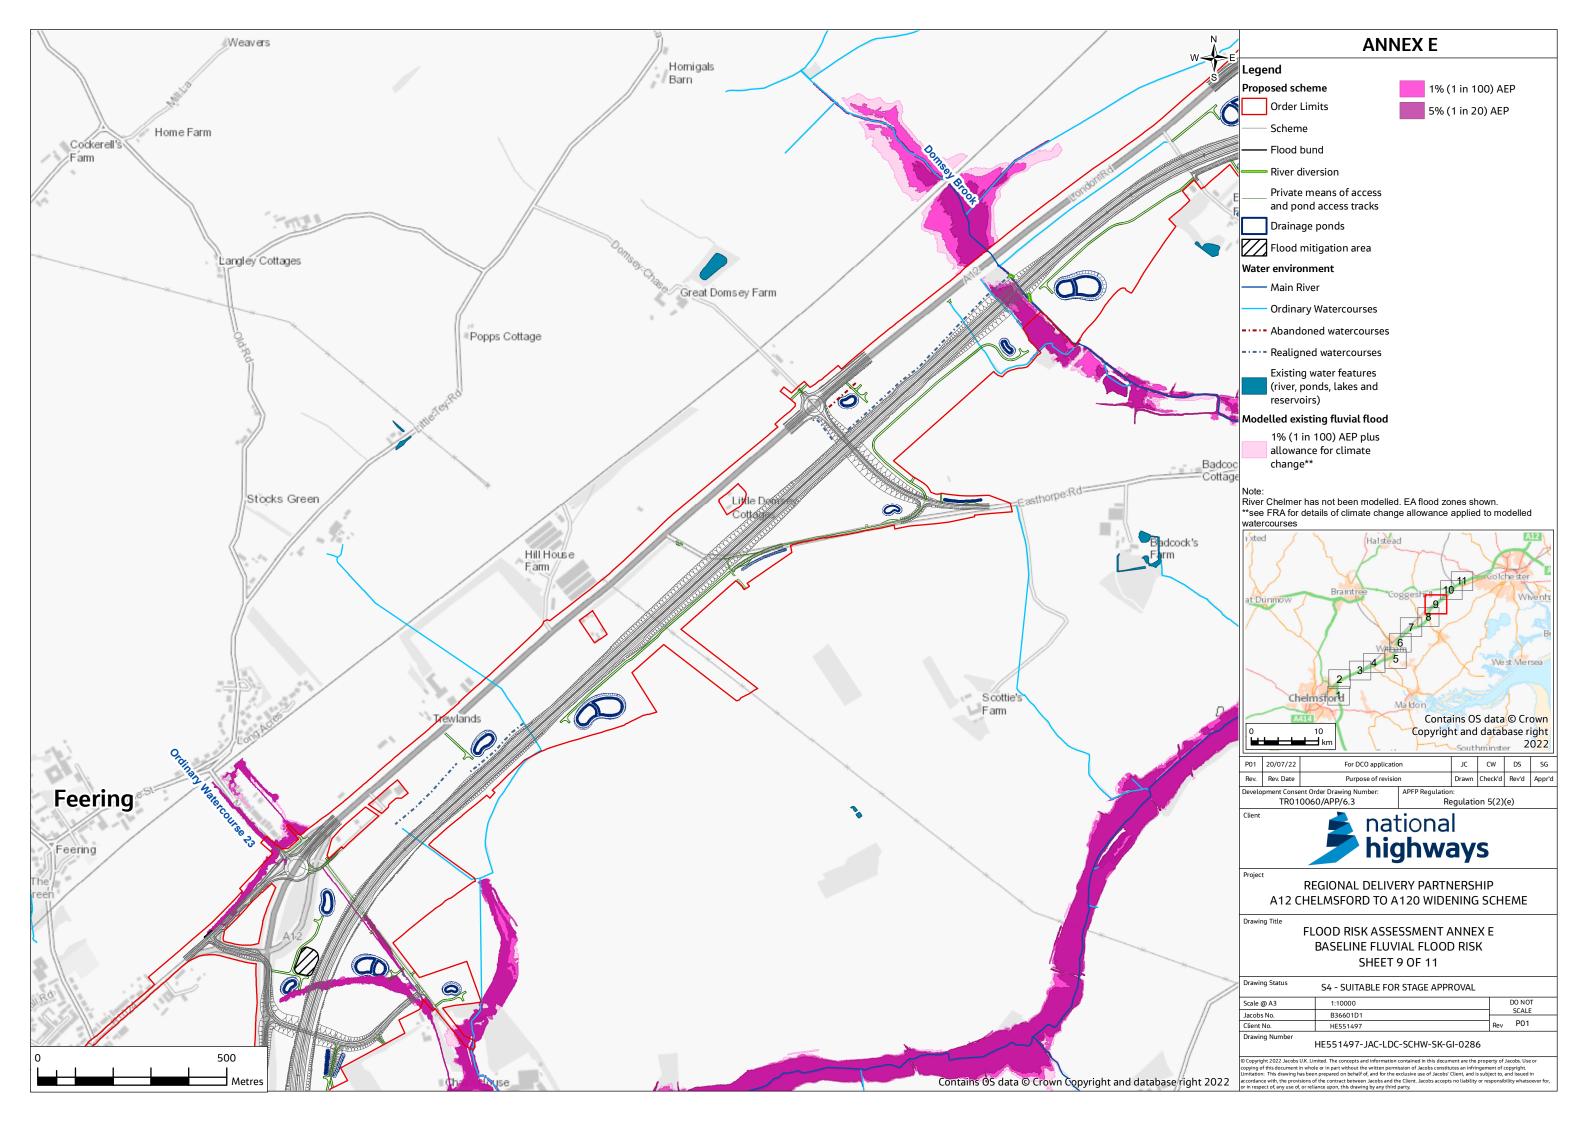

ing scheme

Development Consent Order 202[]

## ENVIRONMENTAL STATEMENT APPENDIX 14.5 FLOOD RISK ASSESSMENT – ANNEX E BASELINE FLUVIAL FLOOD RISK

| Regulation Reference                   | Regulation 5(2)(e)                   |
|----------------------------------------|--------------------------------------|
| Planning Inspectorate Scheme Reference | TR010060                             |
| Application Document Reference         | TR010060/APP/6.3                     |
| Author                                 | A12 Project Team & National Highways |

| Version | Date        | Status of Version |
|---------|-------------|-------------------|
| Rev 1   | August 2022 | DCO Application   |

Planning Inspectorate Scheme Ref: TR010060 Application Document Ref: TR010060/APP/6.3