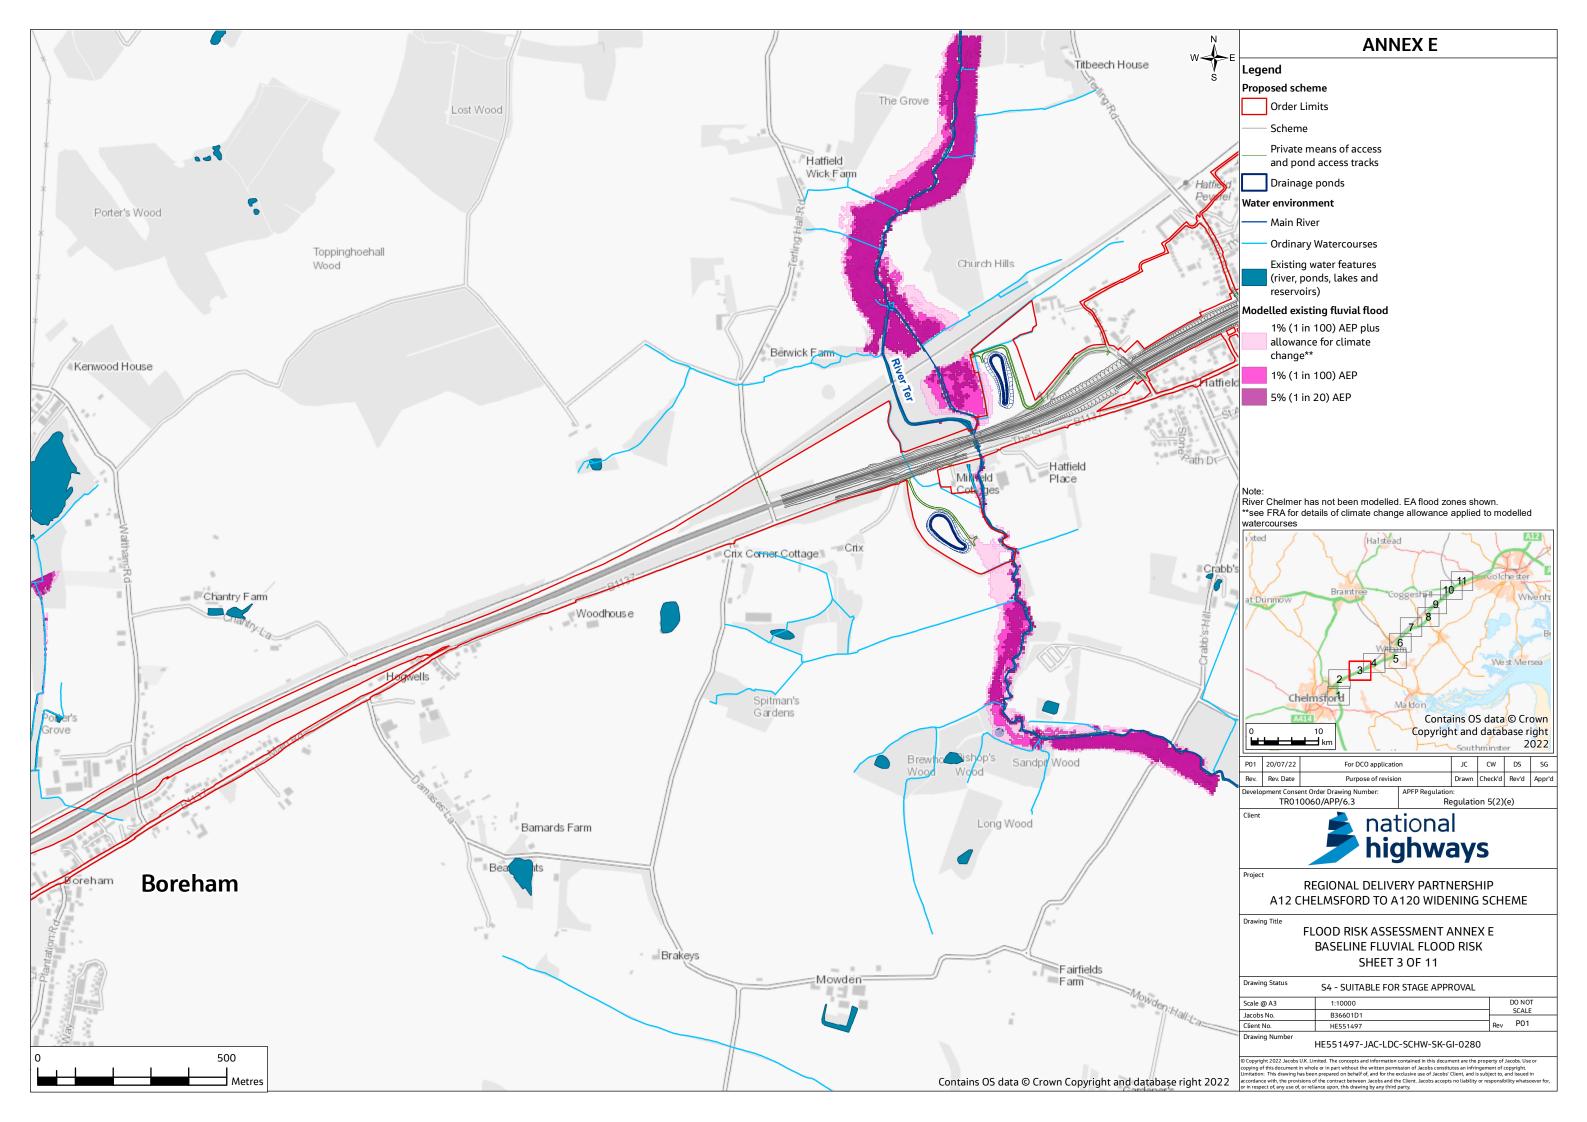

## 6.3 ENVIRONMENTAL STATEMENT APPENDIX 14.5 FLOOD RISK ASSESSMENT – ANNEX E BASELINE FLUVIAL FLOOD RISK

APFP Regulation 5(2)(e)

Planning Act 2008

Infrastructure Planning (Applications: Prescribed Forms and Procedure) Regulations 2009

## ENVIRONMENTAL STATEMENT APPENDIX 14.5 FLOOD RISK ASSESSMENT – ANNEX E BASELINE FLUVIAL FLOOD RISK

| Regulation Reference                   | Regulation 5(2)(e)                   |
|----------------------------------------|--------------------------------------|
| Planning Inspectorate Scheme Reference | TR010060                             |
| Application Document Reference         | TR010060/APP/6.3                     |
| Author                                 | A12 Project Team & National Highways |