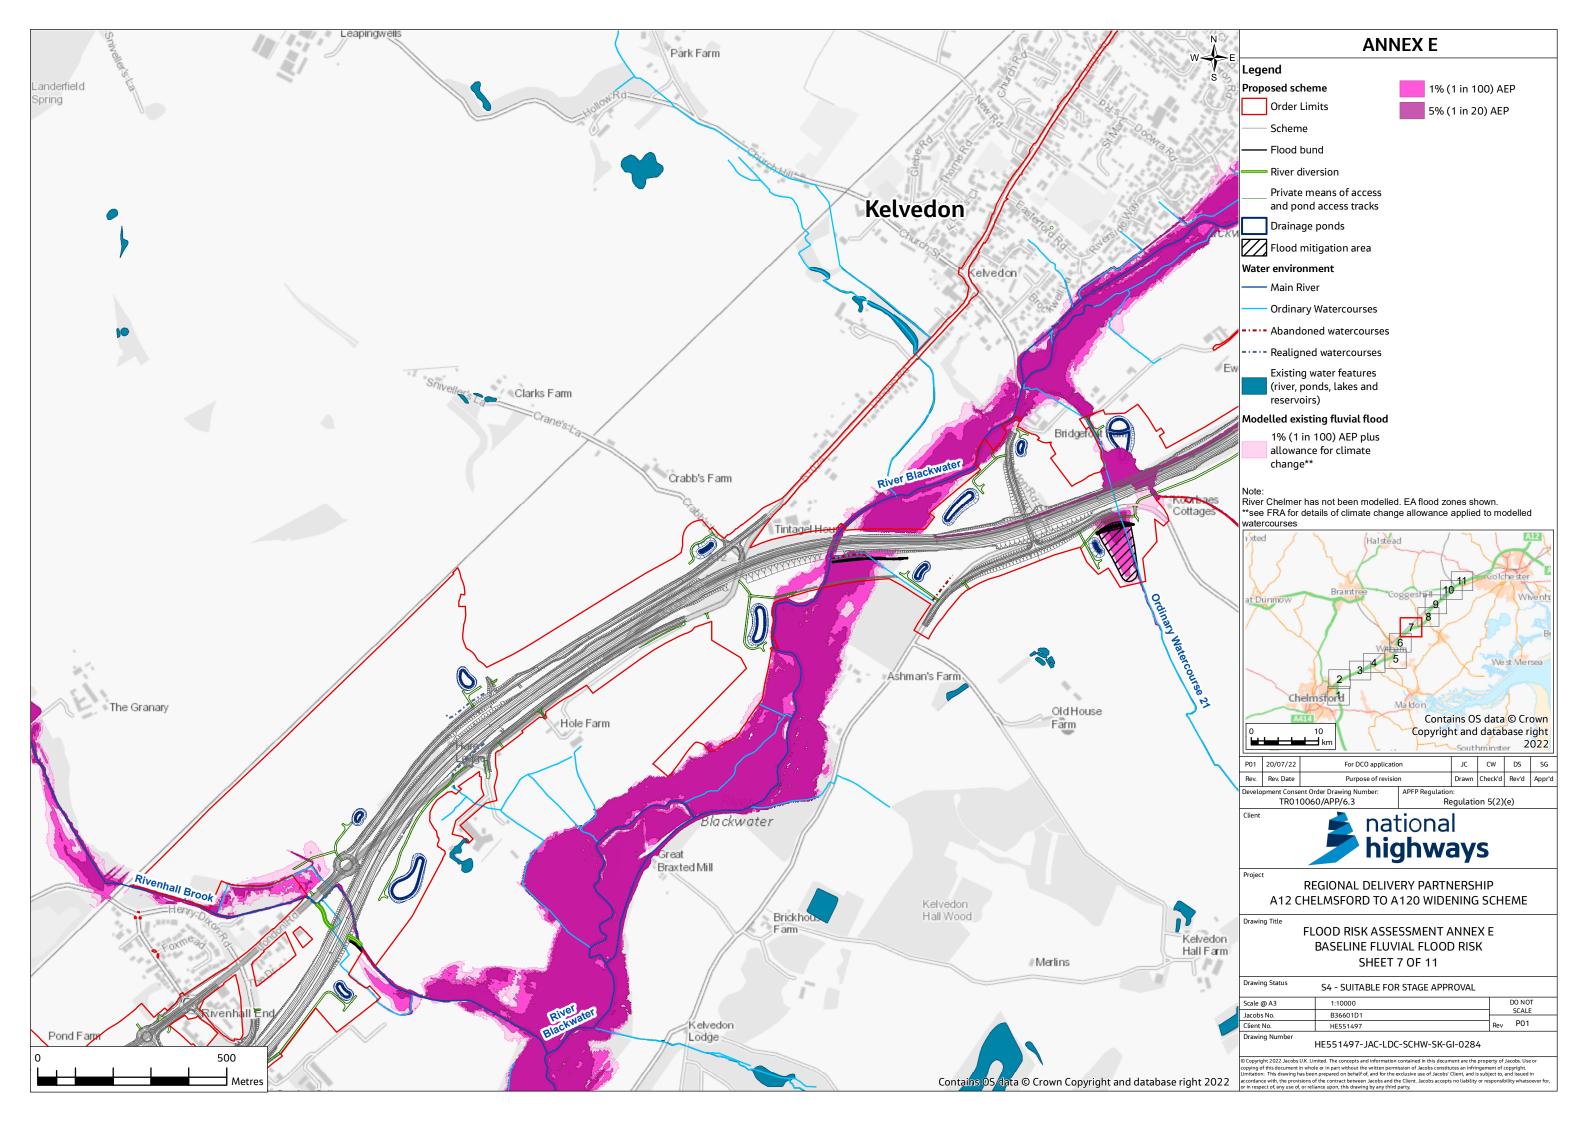

## 6.3 ENVIRONMENTAL STATEMENT APPENDIX 14.5 FLOOD RISK ASSESSMENT – ANNEX E BASELINE FLUVIAL FLOOD RISK

APFP Regulation 5(2)(e)

Planning Act 2008

Infrastructure Planning (Applications: Prescribed Forms and Procedure) Regulations 2009