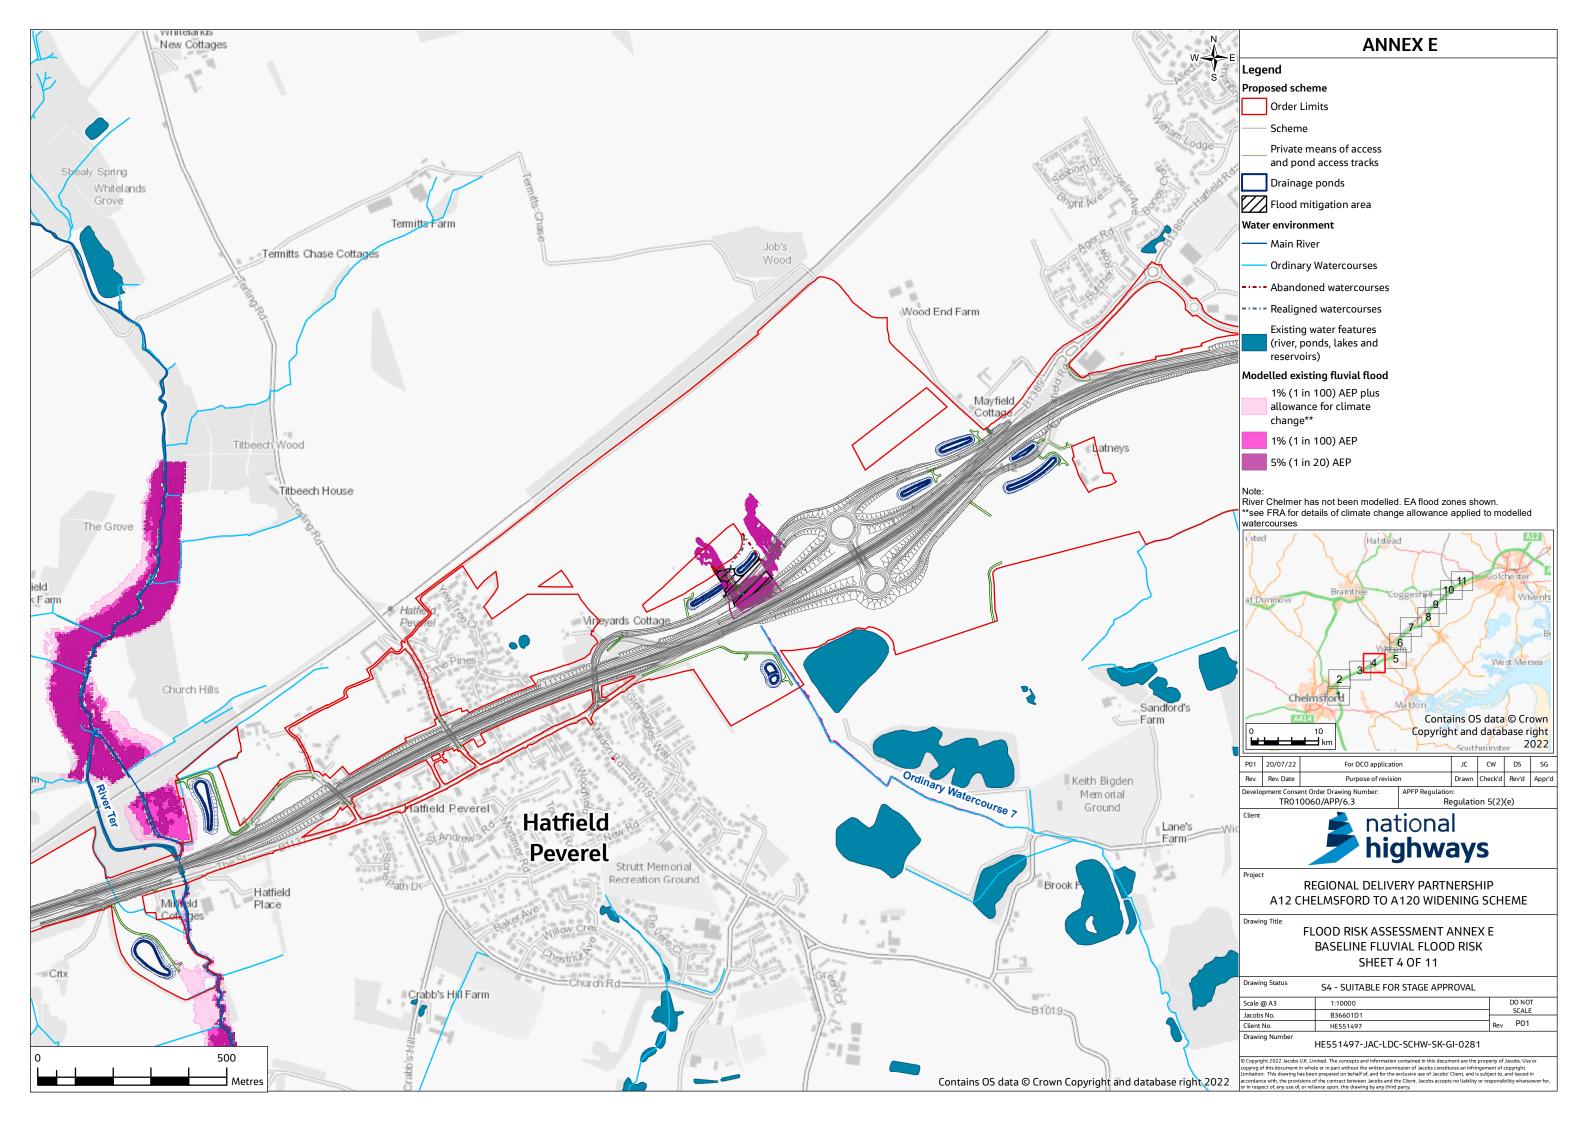

## 6.3 ENVIRONMENTAL STATEMENT APPENDIX 14.5 FLOOD RISK ASSESSMENT – ANNEX E BASELINE FLUVIAL FLOOD RISK

APFP Regulation 5(2)(e)

Planning Act 2008

Infrastructure Planning (Applications: Prescribed Forms and Procedure) Regulations 2009

## ENVIRONMENTAL STATEMENT APPENDIX 14.5 FLOOD RISK ASSESSMENT – ANNEX E BASELINE FLUVIAL FLOOD RISK

| Regulation Reference                   | Regulation 5(2)(e)                   |
|----------------------------------------|--------------------------------------|
| Planning Inspectorate Scheme Reference | TR010060                             |
| Application Document Reference         | TR010060/APP/6.3                     |
| Author                                 | A12 Project Team & National Highways |