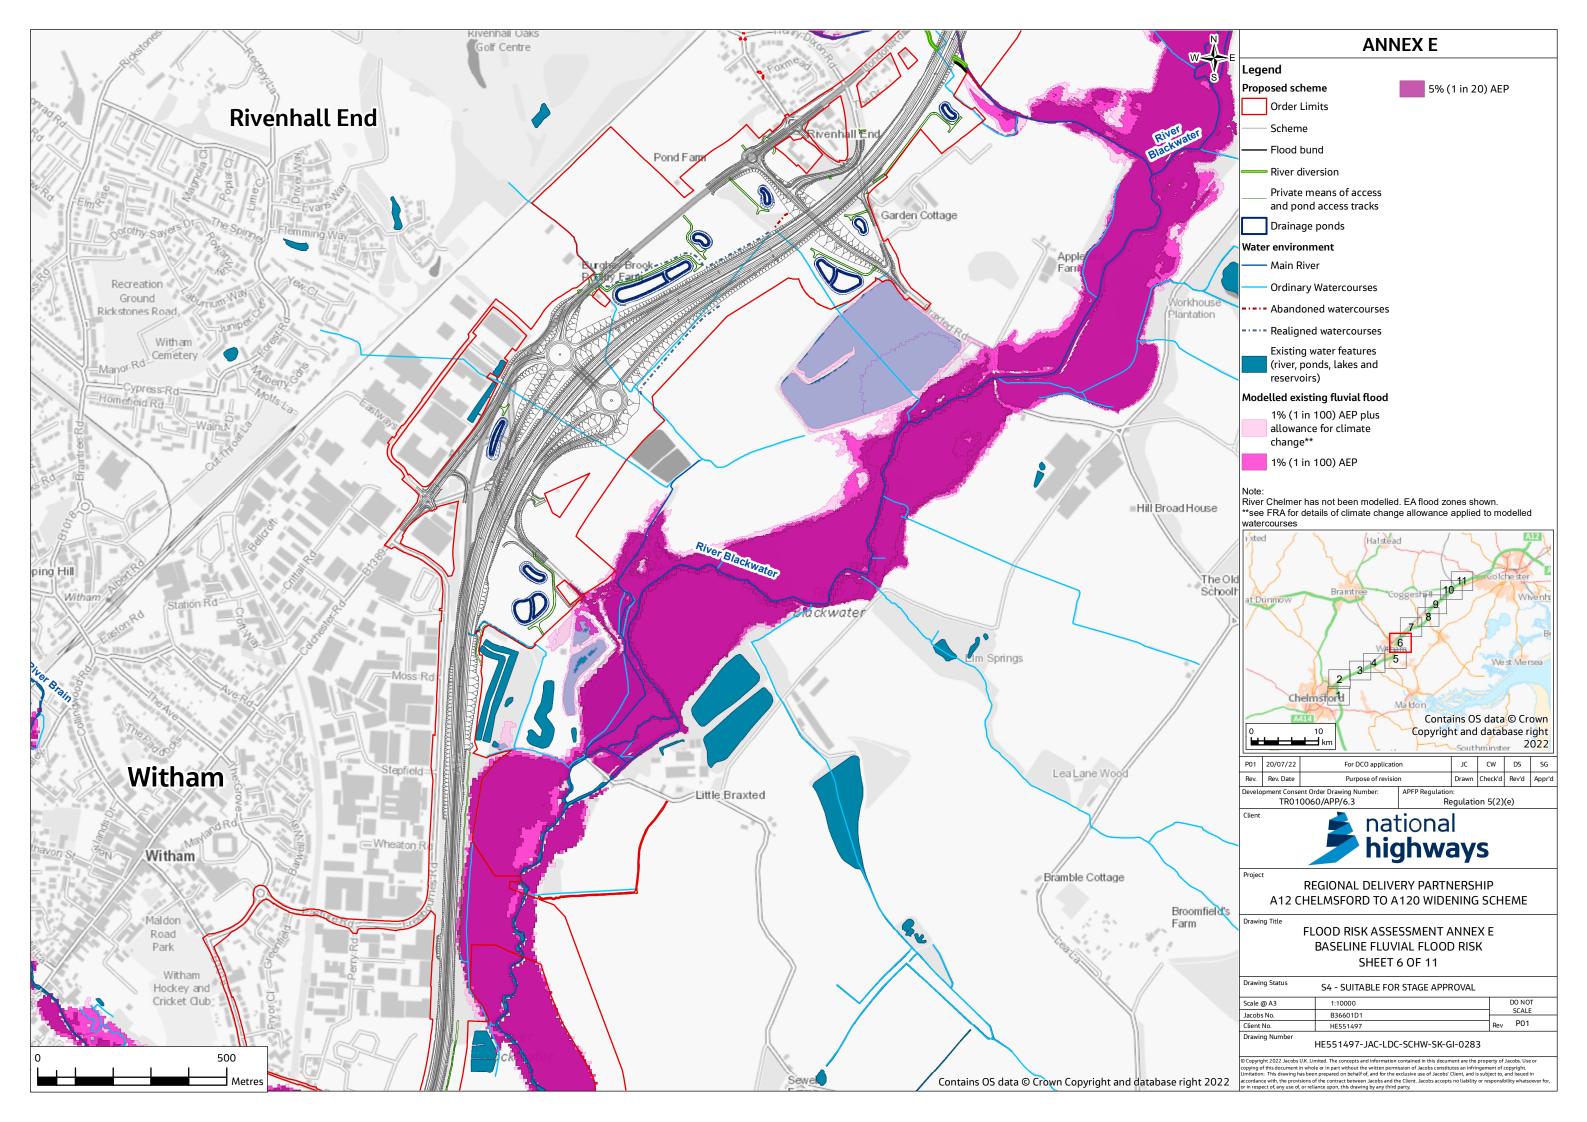

## 6.3 ENVIRONMENTAL STATEMENT APPENDIX 14.5 FLOOD RISK ASSESSMENT – ANNEX E BASELINE FLUVIAL FLOOD RISK

APFP Regulation 5(2)(e)

Planning Act 2008

Infrastructure Planning (Applications: Prescribed Forms and Procedure) Regulations 2009