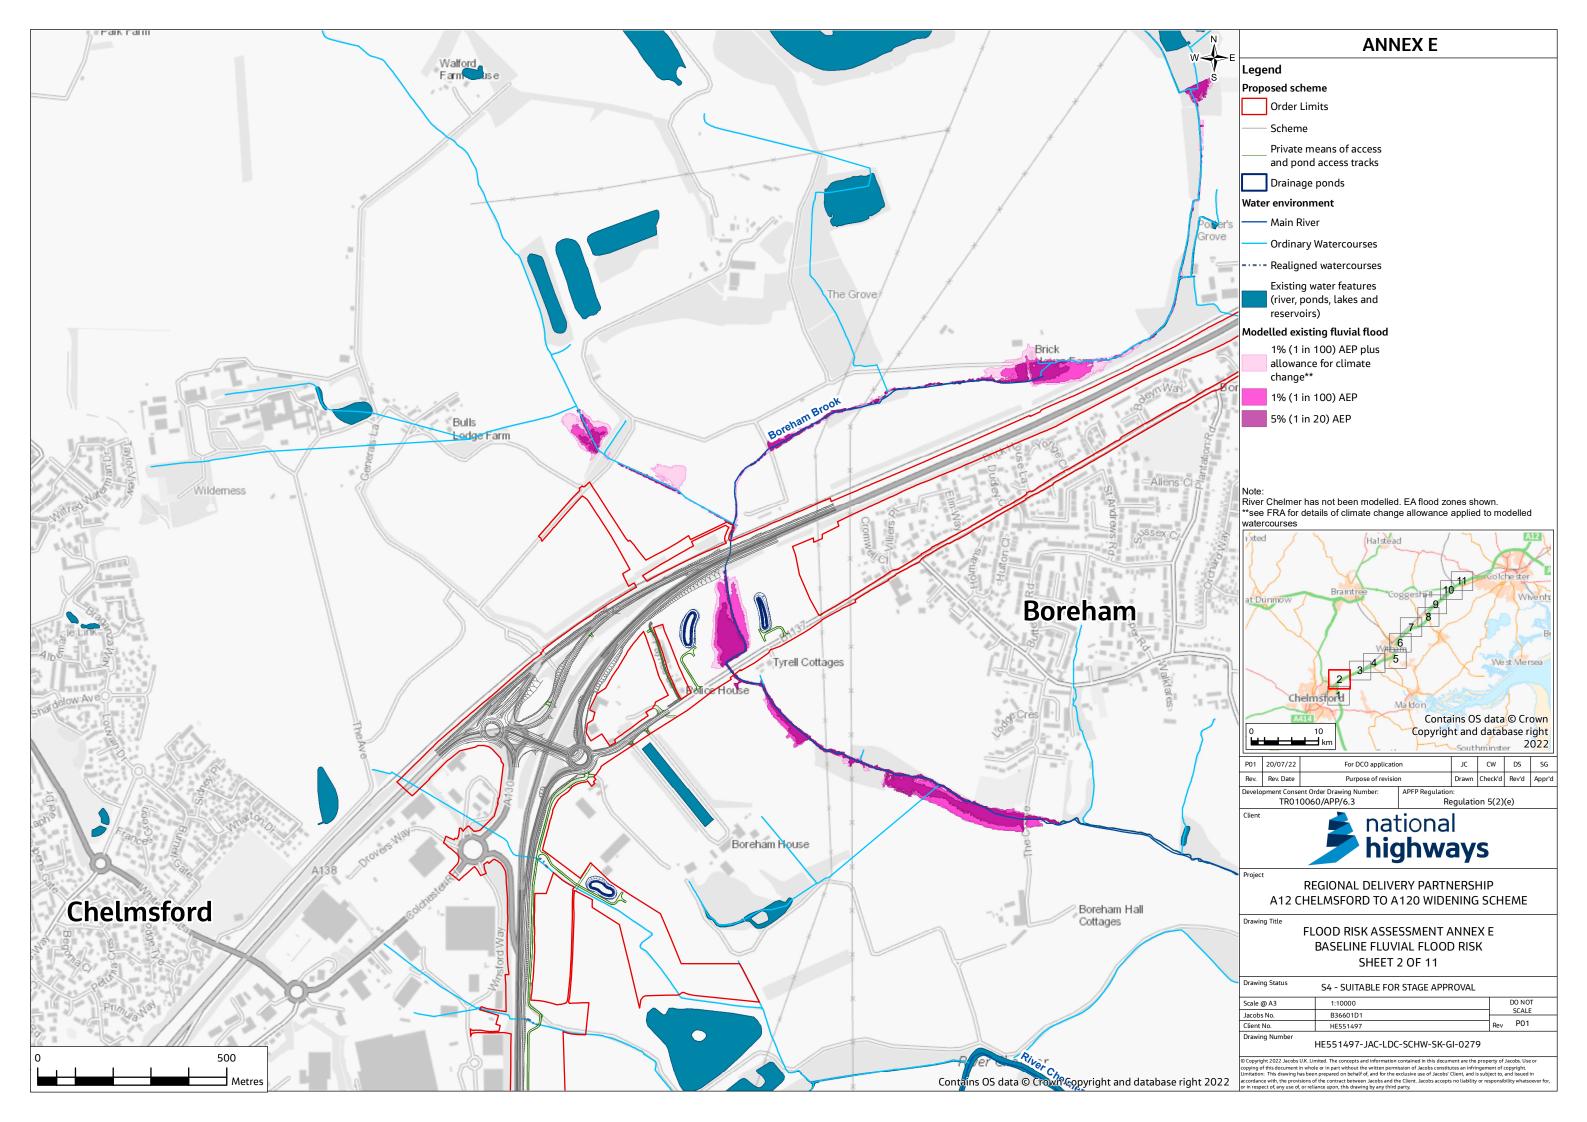

## 6.3 ENVIRONMENTAL STATEMENT APPENDIX 14.5 FLOOD RISK ASSESSMENT – ANNEX E BASELINE FLUVIAL FLOOD RISK

APFP Regulation 5(2)(e)

Planning Act 2008

Infrastructure Planning (Applications: Prescribed Forms and Procedure) Regulations 2009

## ENVIRONMENTAL STATEMENT APPENDIX 14.5 FLOOD RISK ASSESSMENT – ANNEX E BASELINE FLUVIAL FLOOD RISK

| Regulation Reference                   | Regulation 5(2)(e)                   |
|----------------------------------------|--------------------------------------|
| Planning Inspectorate Scheme Reference | TR010060                             |
| Application Document Reference         | TR010060/APP/6.3                     |
| Author                                 | A12 Project Team & National Highways |