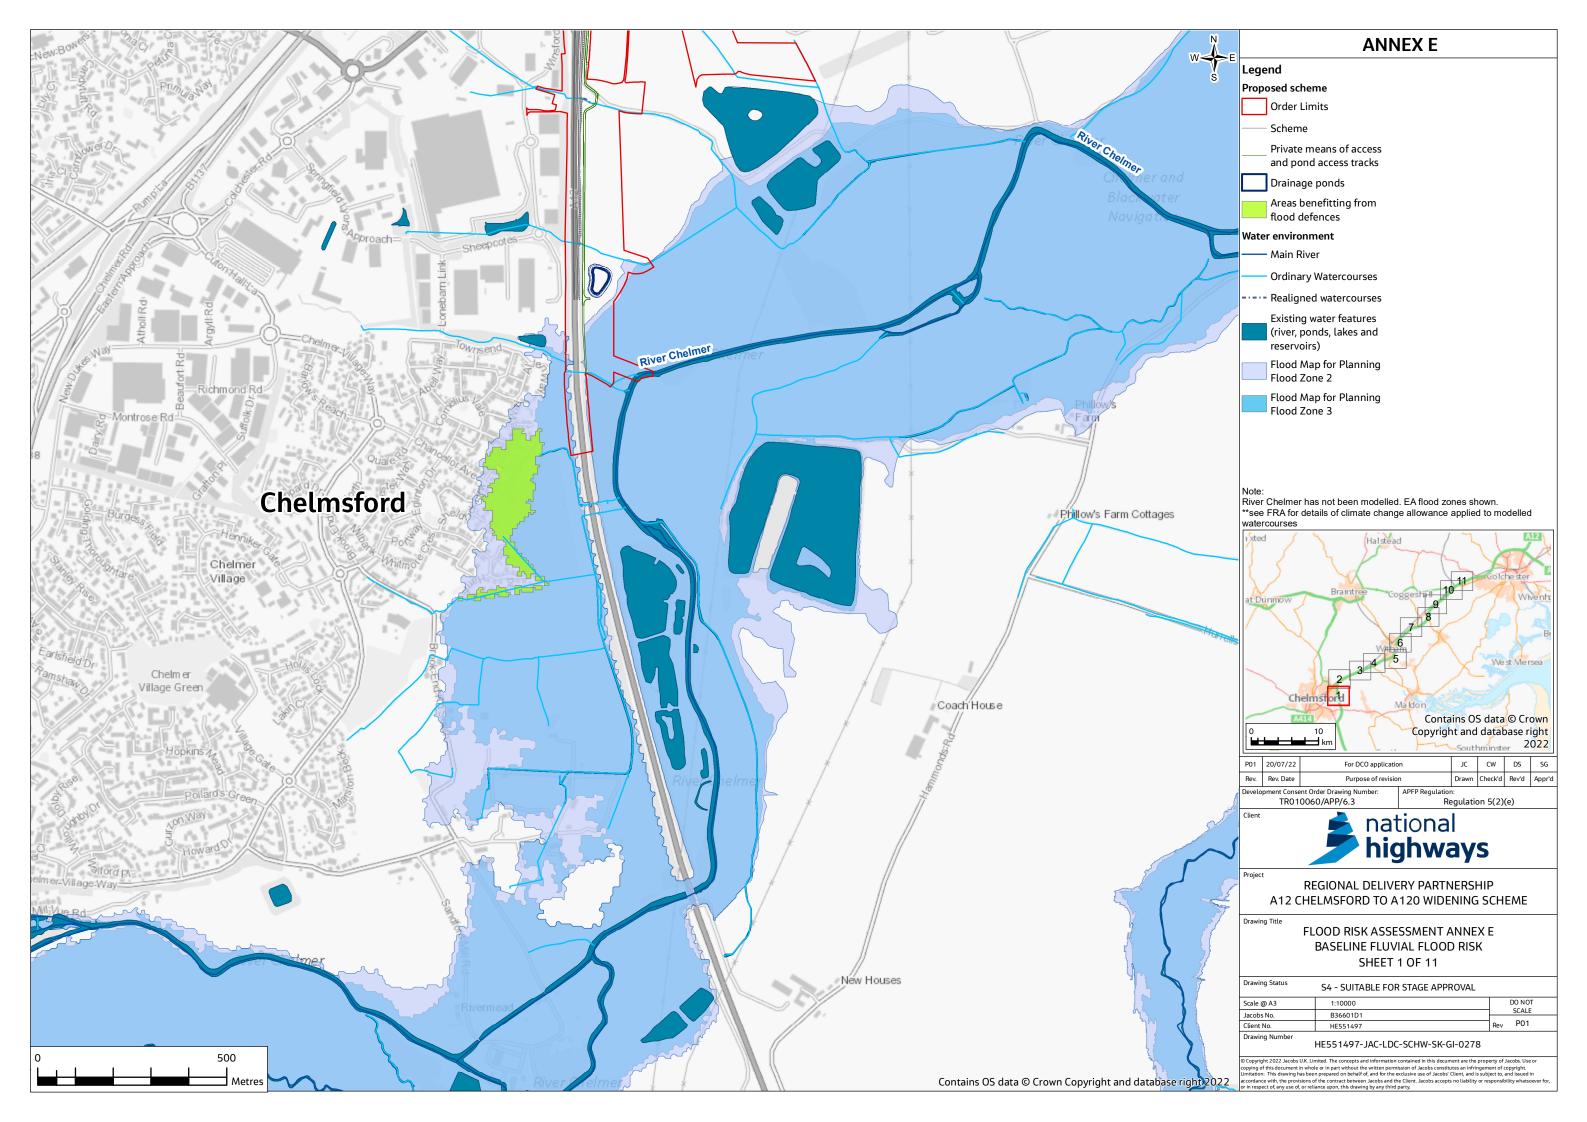

## 6.3 ENVIRONMENTAL STATEMENT APPENDIX 14.5 FLOOD RISK ASSESSMENT – ANNEX E BASELINE FLUVIAL FLOOD RISK

APFP Regulation 5(2)(e)

Planning Act 2008

Infrastructure Planning (Applications: Prescribed Forms and Procedure) Regulations 2009

## ENVIRONMENTAL STATEMENT APPENDIX 14.5 FLOOD RISK ASSESSMENT – ANNEX E BASELINE FLUVIAL FLOOD RISK

| Regulation Reference                   | Regulation 5(2)(e)                   |
|----------------------------------------|--------------------------------------|
| Planning Inspectorate Scheme Reference | TR010060                             |
| Application Document Reference         | TR010060/APP/6.3                     |
| Author                                 | A12 Project Team & National Highways |