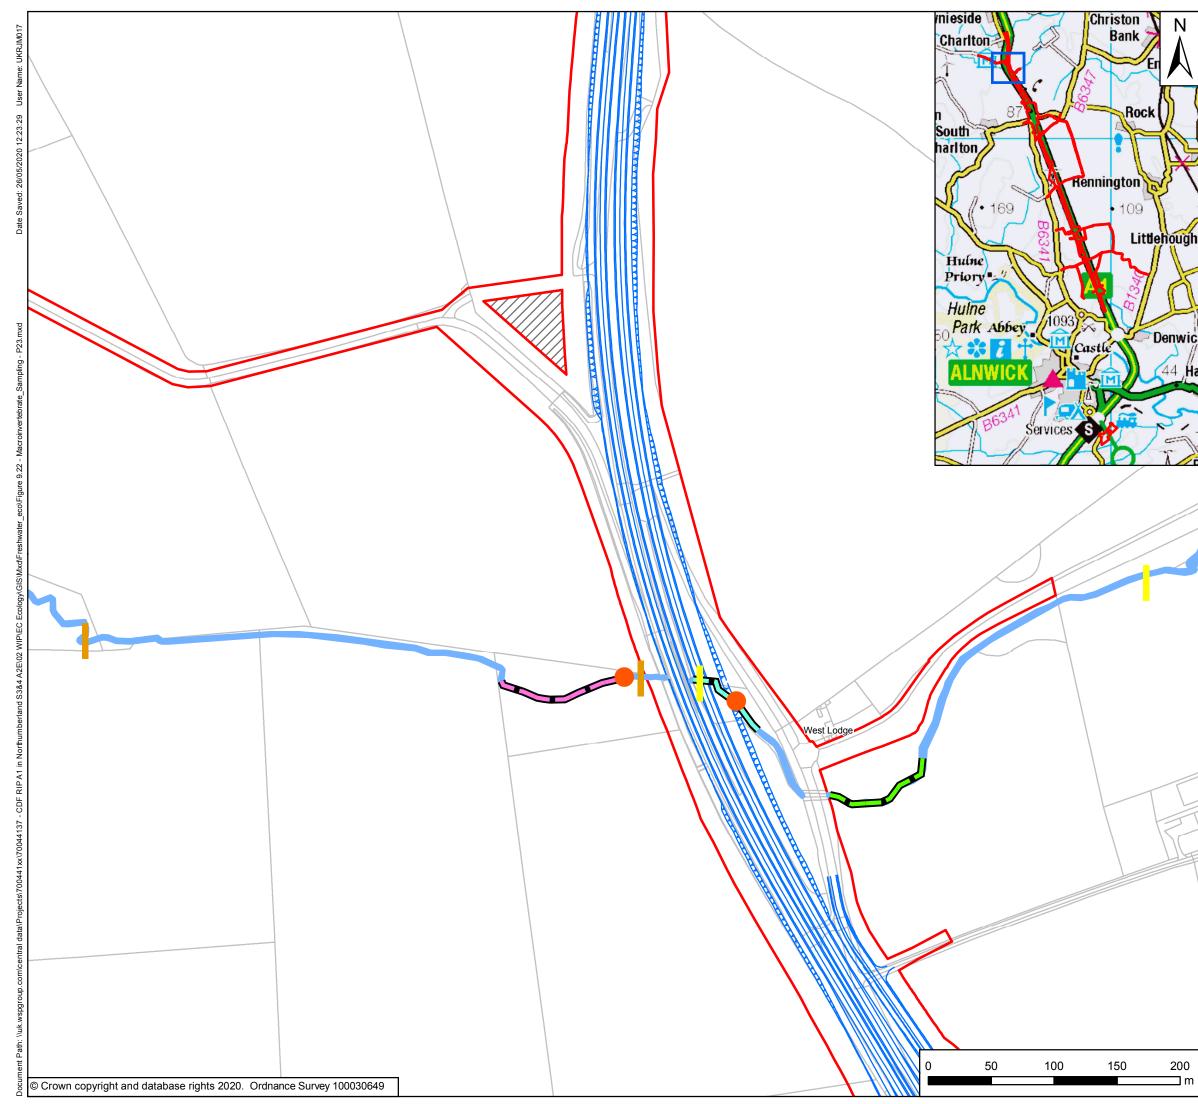

| Version | Date      | Status of Version |
|---------|-----------|-------------------|
| Rev 0   | June 2020 | Application Issue |

|                                | Key                                               | /                                |                            |                 |               |                         |            |       |  |  |  |  |
|--------------------------------|---------------------------------------------------|----------------------------------|----------------------------|-----------------|---------------|-------------------------|------------|-------|--|--|--|--|
|                                | Order Limits                                      |                                  |                            |                 |               |                         |            |       |  |  |  |  |
|                                |                                                   |                                  |                            |                 |               |                         |            |       |  |  |  |  |
|                                |                                                   | Areas Excluded from Order Limits |                            |                 |               |                         |            |       |  |  |  |  |
| l                              |                                                   | —— General Arrangement           |                            |                 |               |                         |            |       |  |  |  |  |
| ł                              |                                                   | Wat                              | ercourse                   |                 |               |                         |            |       |  |  |  |  |
|                                | Sur                                               | vey Loo                          | cations                    |                 |               |                         |            |       |  |  |  |  |
| /                              |                                                   | Aau                              | atic macoinv               | ertebrates      |               |                         |            |       |  |  |  |  |
|                                | Aquatic macoinvertebrates                         |                                  |                            |                 |               |                         |            |       |  |  |  |  |
| -                              |                                                   |                                  | <b>N</b>                   |                 |               |                         |            |       |  |  |  |  |
| 7                              | RHS downstream survey                             |                                  |                            |                 |               |                         |            |       |  |  |  |  |
| 1                              | •                                                 |                                  |                            |                 |               |                         |            |       |  |  |  |  |
| _                              | RHS upstream survey                               |                                  |                            |                 |               |                         |            |       |  |  |  |  |
|                                |                                                   |                                  |                            |                 |               |                         |            |       |  |  |  |  |
| Ļ                              | Fish Survey Extent                                |                                  |                            |                 |               |                         |            |       |  |  |  |  |
| 1                              |                                                   |                                  |                            |                 |               |                         |            |       |  |  |  |  |
|                                | Fish survey - Upstream stretch                    |                                  |                            |                 |               |                         |            |       |  |  |  |  |
| -                              | Fish survey - Middlestream stretch                |                                  |                            |                 |               |                         |            |       |  |  |  |  |
|                                | Fish survey - Downstream stretch                  |                                  |                            |                 |               |                         |            |       |  |  |  |  |
| 0                              | 9                                                 |                                  |                            |                 |               |                         |            |       |  |  |  |  |
|                                |                                                   |                                  |                            |                 |               |                         |            |       |  |  |  |  |
| 1                              |                                                   |                                  |                            |                 |               |                         |            |       |  |  |  |  |
|                                |                                                   |                                  |                            |                 |               |                         |            |       |  |  |  |  |
|                                |                                                   |                                  |                            |                 |               |                         |            |       |  |  |  |  |
|                                |                                                   |                                  |                            |                 |               |                         |            |       |  |  |  |  |
|                                |                                                   |                                  |                            |                 |               |                         |            |       |  |  |  |  |
|                                |                                                   |                                  |                            |                 |               |                         |            |       |  |  |  |  |
|                                |                                                   |                                  |                            |                 |               |                         |            |       |  |  |  |  |
|                                |                                                   |                                  |                            |                 |               |                         |            |       |  |  |  |  |
|                                |                                                   |                                  |                            |                 |               |                         |            |       |  |  |  |  |
|                                |                                                   |                                  |                            |                 |               |                         |            |       |  |  |  |  |
|                                |                                                   |                                  |                            |                 |               |                         |            |       |  |  |  |  |
|                                | P04                                               | June 2020                        | )                          | Fourth Issue    |               | JR                      | CR         | DC    |  |  |  |  |
|                                | P03                                               | 14/02/20                         |                            | Third Issue     |               | JR                      | CR         | DC    |  |  |  |  |
|                                | P02                                               | 15/11/19                         |                            | Second Issue    |               |                         | CR         | DC    |  |  |  |  |
|                                | P01 22/10/19                                      |                                  | First Issue                |                 |               | CR                      | DC         |       |  |  |  |  |
|                                | Rev<br>Client                                     | Date                             |                            | Description     |               | Ву                      | Chk'd      | App'd |  |  |  |  |
|                                |                                                   |                                  |                            | high            | Nav           | C                       |            |       |  |  |  |  |
| -                              |                                                   |                                  |                            | highv<br>englar | nd            | 5                       |            |       |  |  |  |  |
| 1                              |                                                   |                                  |                            | engiai          | iu            |                         |            |       |  |  |  |  |
| 1                              | Project Ti                                        | itle                             |                            |                 |               |                         |            |       |  |  |  |  |
|                                | Det                                               |                                  | in Northumb                | erland: Morp    | eth to Ell    | ingha                   | am         |       |  |  |  |  |
| F                              | Drawing                                           | I ITIE                           | Figure 9                   | 22 Macroinve    | ertebrate     |                         |            |       |  |  |  |  |
| -                              |                                                   | Sampl                            | ing Locations              |                 |               | er H                    | abitat     |       |  |  |  |  |
| ļ                              |                                                   |                                  | Su                         | rvey Stretche   | es            |                         |            |       |  |  |  |  |
|                                | Scale                                             |                                  | Drawn                      | Checked         | Approved      |                         | Authorised |       |  |  |  |  |
| 1:3,000 JR                     |                                                   | CR                               | DC                         |                 | DM            |                         |            |       |  |  |  |  |
| Original Size Date<br>A3 22/10 |                                                   | Date 22/10/19                    | Date Date 22/10/19 22/10/1 |                 |               | Date 22/10/19           |            |       |  |  |  |  |
|                                | A3 22/10/19 22/10/19 22/10/19<br>Drawing Status   |                                  |                            |                 |               | 22/10/19<br>Suitability |            |       |  |  |  |  |
|                                |                                                   |                                  |                            |                 |               | Suitability<br>S1       |            |       |  |  |  |  |
|                                | Drawing Number                                    |                                  |                            |                 |               | Project Ref. No.        |            |       |  |  |  |  |
|                                | Project I Originator I Volume<br>HE551459 WSP 6.6 |                                  |                            | 70044137        |               |                         |            |       |  |  |  |  |
| ļ                              |                                                   |                                  |                            |                 |               |                         | Revision   |       |  |  |  |  |
|                                | A2E                                               |                                  | RP<br>I Type               |                 | 130<br>lumber |                         | P0         | 4     |  |  |  |  |
| _                              |                                                   |                                  | 1,960                      |                 |               |                         |            |       |  |  |  |  |