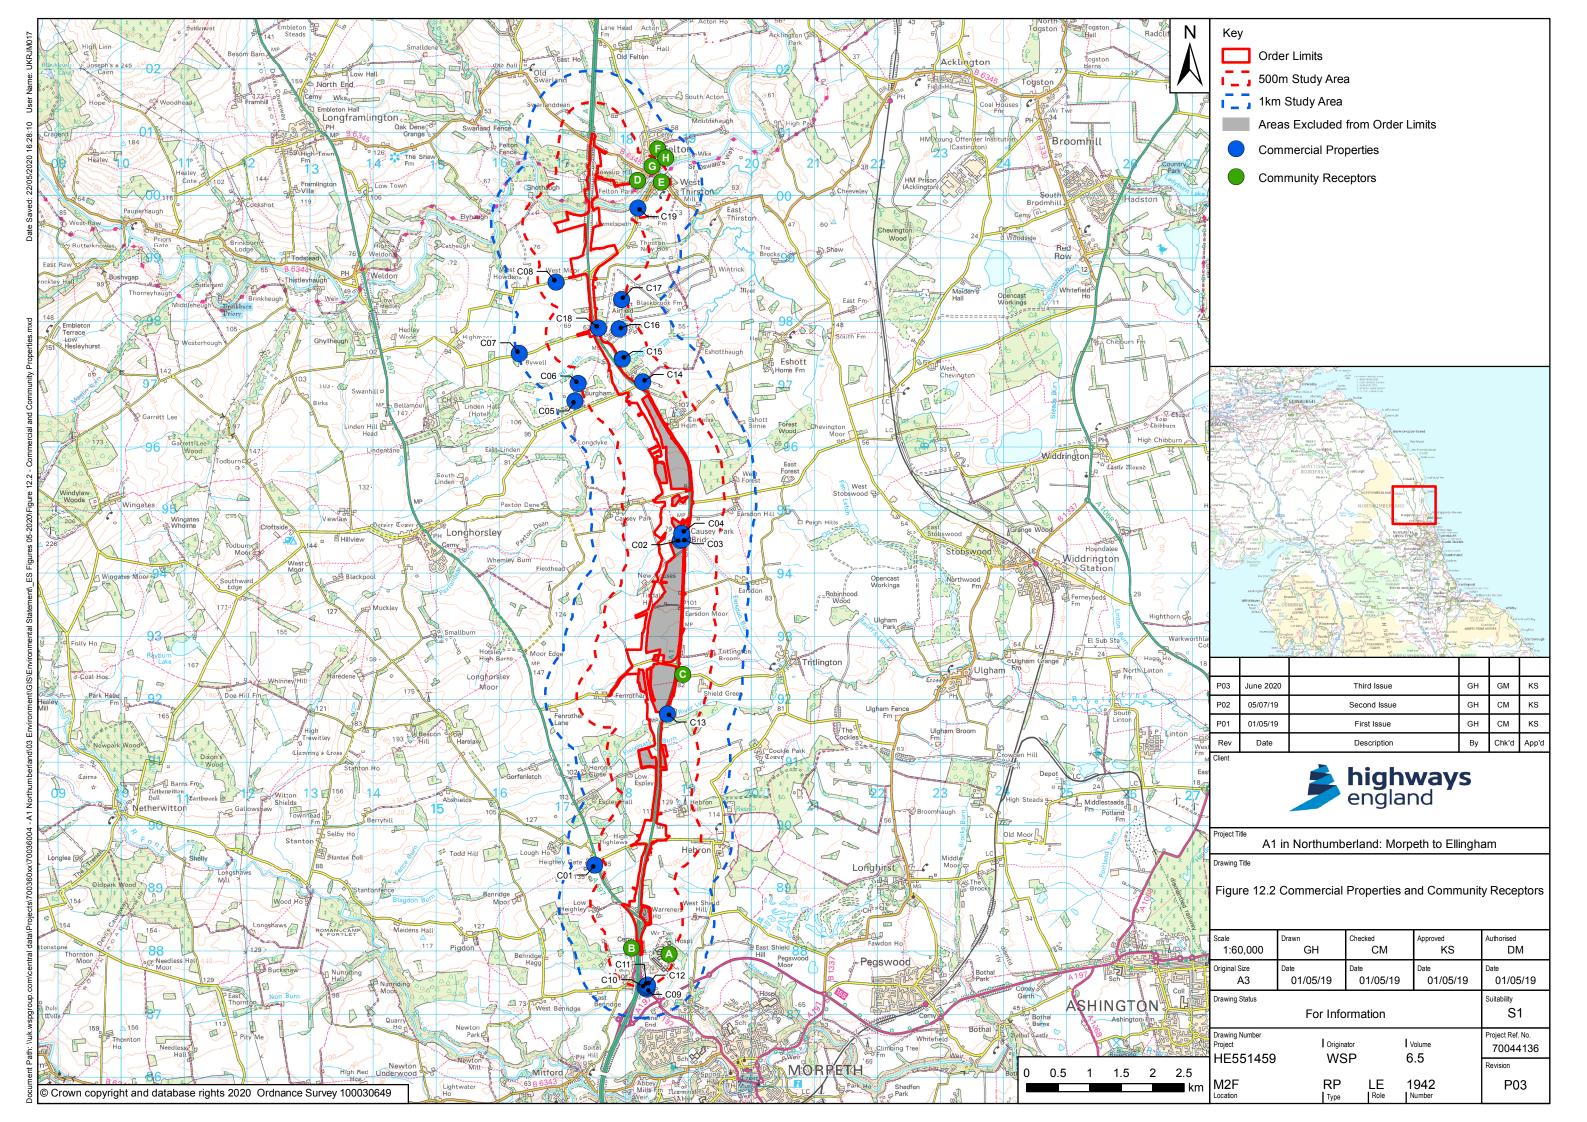

rland: Morpeth to Ellingham

Development Consent Order 20[xx]

### **Environmental Statement - Figures**

| Regulation Reference:          | APFP Regulation 5(2)(a)                    |
|--------------------------------|--------------------------------------------|
| Planning Inspectorate Scheme   | TR010041                                   |
| Reference                      |                                            |
| Application Document Reference | TR010041/APP/6.5                           |
| Author:                        | A1 in Northumberland: Morpeth to Ellingham |
| 7.0                            | Project Team, Highways England             |

| Version | Date      | Status of Version |
|---------|-----------|-------------------|
| Rev 0   | June 2020 | Application Issue |



#### © Crown copyright 2020.

You may re-use this information (not including logos) free of charge in any format or medium, under the terms of the Open Government Licence. To view this licence: visit www.nationalarchives.gov.uk/doc/open-government-licence/write to the Information Policy Team, The National Archives, Kew, London TW9 4DU, or email psi@nationalarchives.gsi.gov.uk.

This document is also available on our website at www.gov.uk /highways

If you have any enquiries about this document A1inNorthumberland@highwaysengland.co.uk or call  $0300\,470\,4580^*$ .

\*Calls to 03 numbers cost no more than a national rate call to an 01 or 02 number and must count towards any inclusive minutes in the same way as 01 and 02 calls.

These rules apply to calls from any type of line including mo