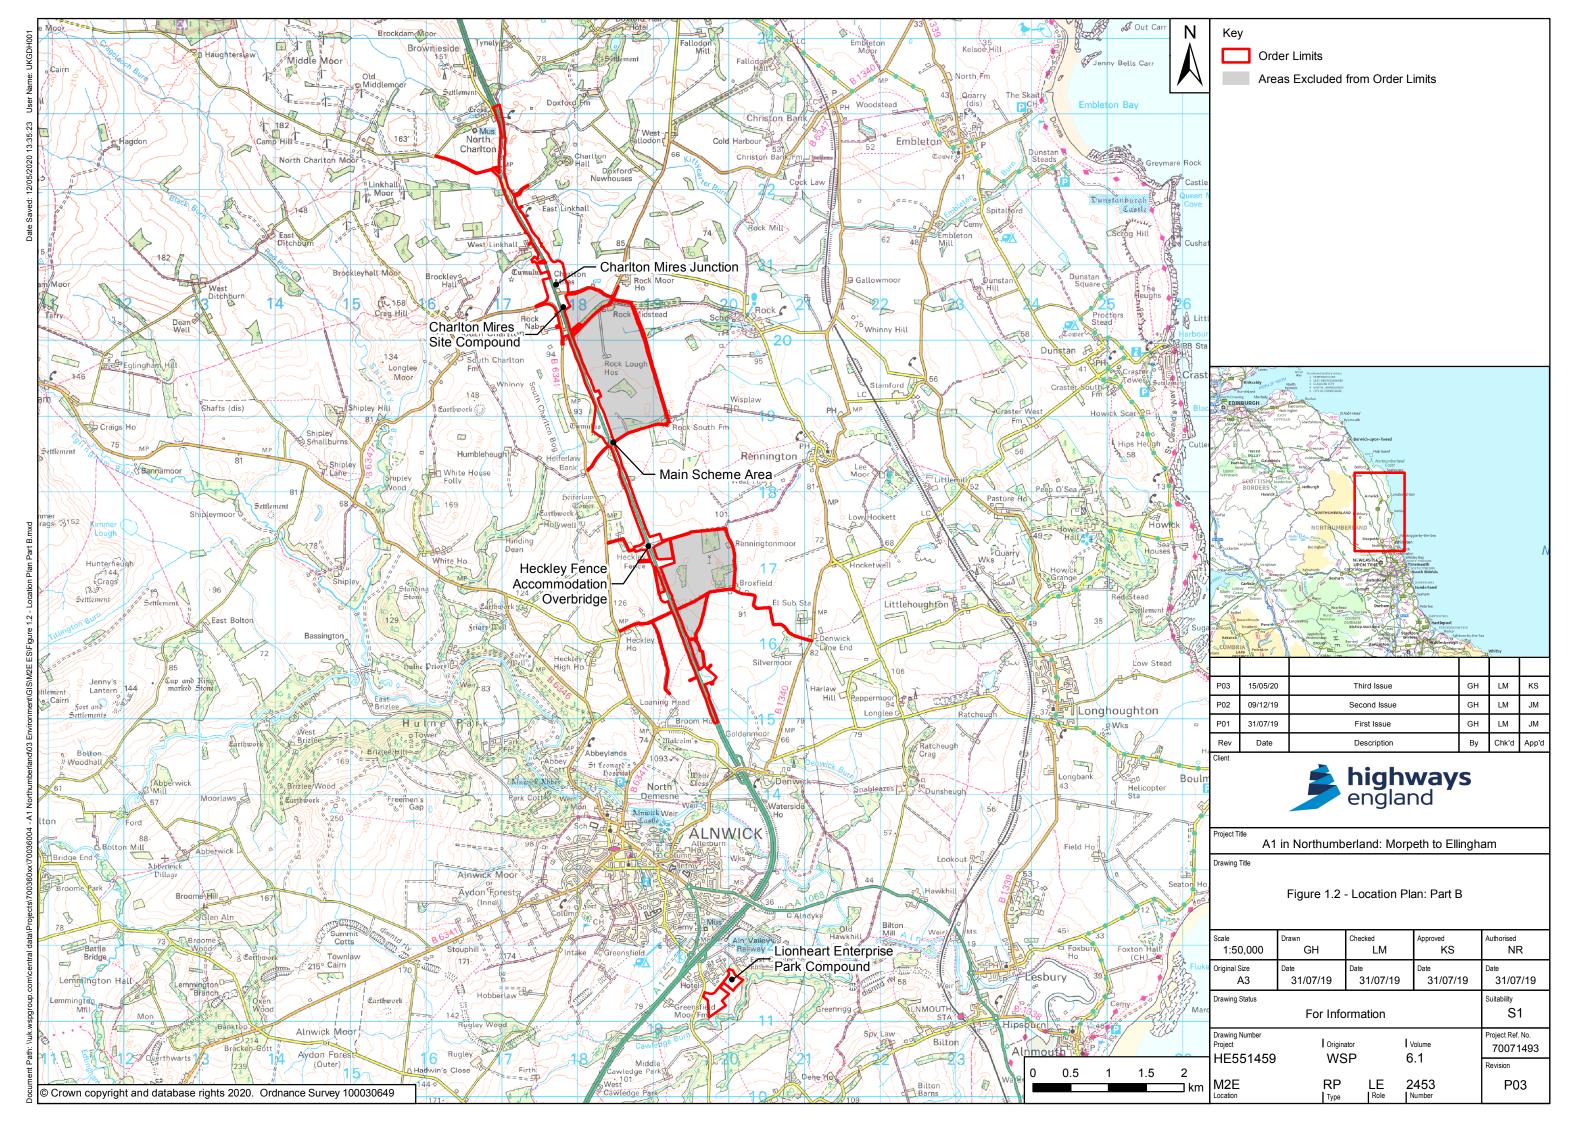

nvironmental Statement**

| Regulation Reference:          | APFP Regulation 5(2)(a)                    |
|--------------------------------|--------------------------------------------|
| Planning Inspectorate Scheme   | TR010041                                   |
| Reference                      |                                            |
| Application Document Reference | TR010041/APP/6.1                           |
|                                |                                            |
| Author:                        | A1 in Northumberland: Morpeth to Ellingham |
|                                | Project Team, Highways England             |

| Version | Date      | Status of Version |
|---------|-----------|-------------------|
| Rev 0   | June 2020 | Application Issue |



© Crown copyright 2020. You may re-use this information (not including logos) free of charge in any format or medium, under the terms of the Open Government Licence. To view this licence: visit www.nationalarchives.gov.uk /doc/open-government-licence/ write to the Information Policy Team, The National Archives, Kew, London TW9 4DU, or email psi@nationalarchives.gsi.gov.uk.

This document is also available on our website at www.gov.uk /highways

If you have any enquiries about this document A1inNorthumberland@highwaysengland.co.uk or call **0300 470 4580\***.

\*Calls to 03 numbers cost no more than a national rate call to an 01 or 02 number and must count towards any inclusive minutes in the same way as 01 and 02 calls. These rules apply to calls from any type of line including mobile, B