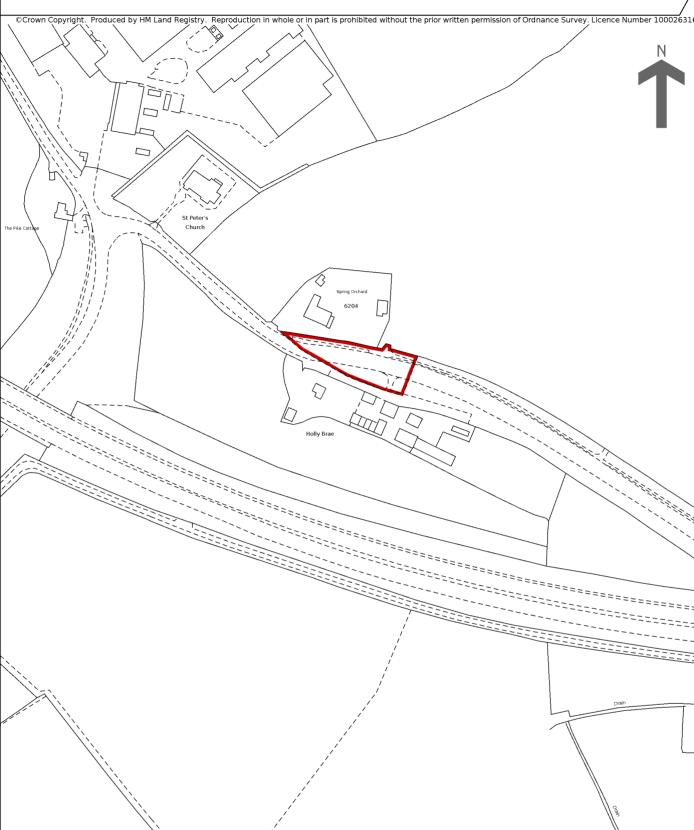

## A: Property Register

This register describes the land and estate comprised in the title.

GLOUCESTERSHIRE : TEWKESBURY

1 (07.10.2008) The Freehold land shown edged with red on the plan of the above title filed at the Registry and being Land forming part of former site of A417 Trunkroad, Witcombe, Gloucester.

## Title number **GR326366** Ordnance Survey map reference **SO9116SE** Scale **1:2500** Administrative area **Gloucestershire : Tewkesbury**

This is a copy of the title plan on 24 MAR 2022 at 08:49:02. This copy does not take account of any application made after that time even if still pending in HM Land Registry when this copy was issued.

HM Land Registry endeavours to maintain high quality and scale accuracy of title plan images. The quality and accuracy of any print will depend on your printer, your computer and its print settings. This title plan shows the general position, not the exact line, of the boundaries. It may be subject to distortions in scale. Measurements scaled from this plan may not match measurements between the same points on the ground.