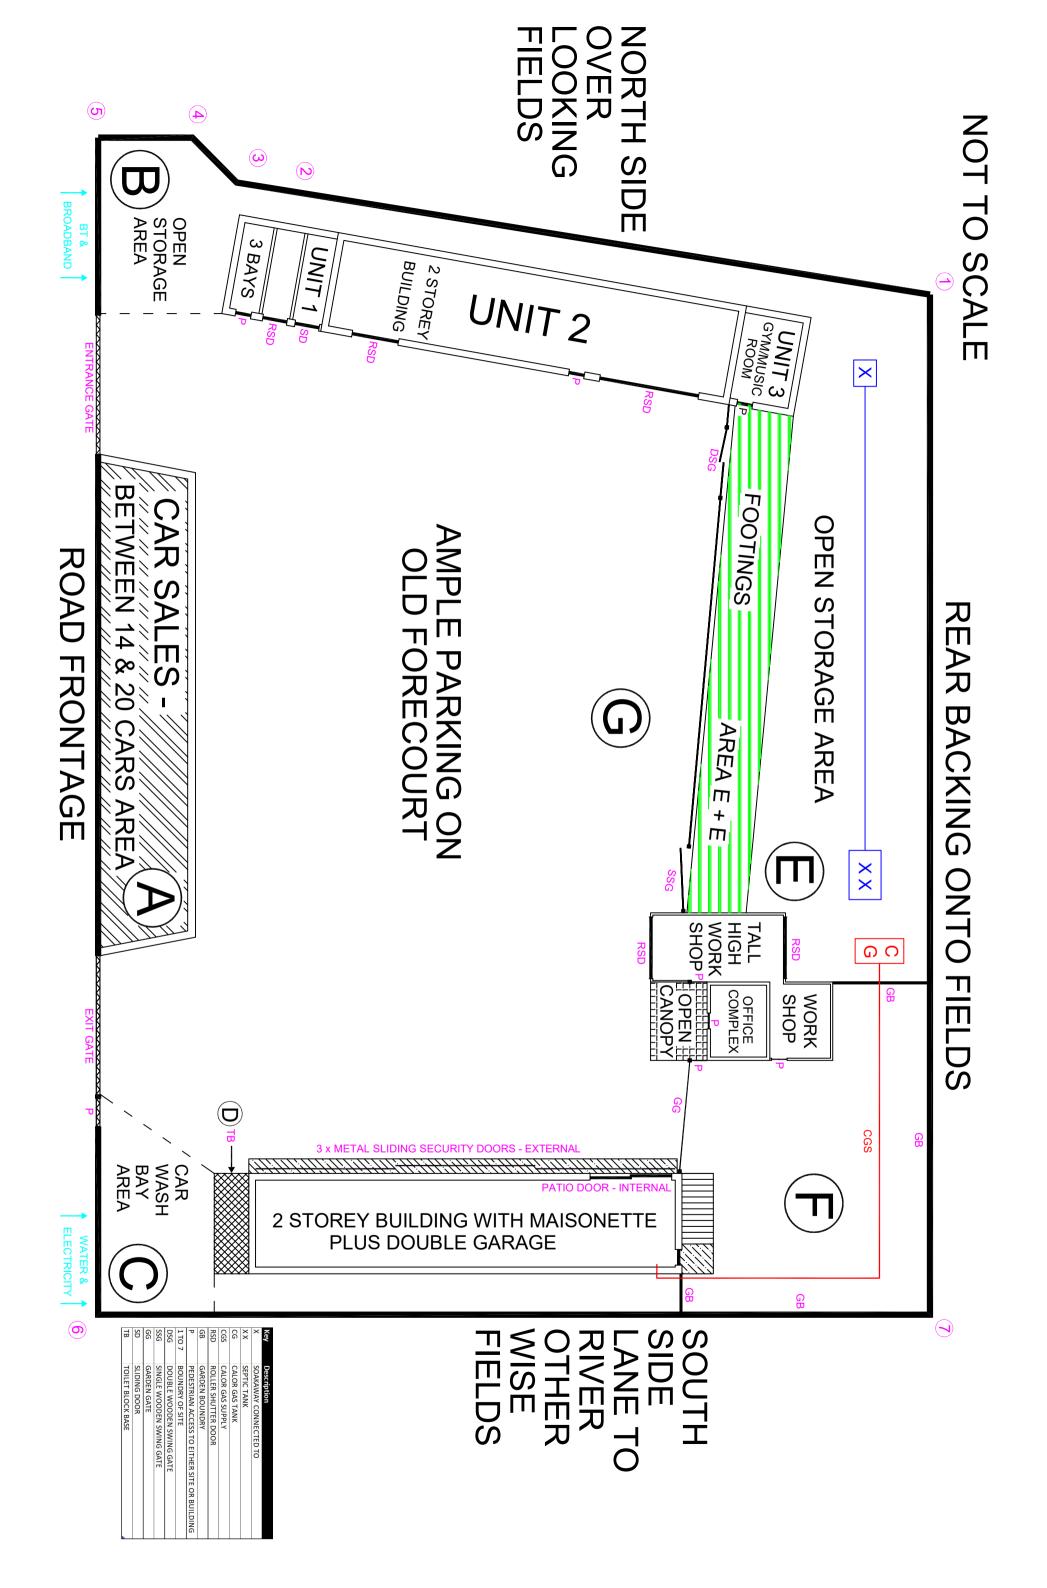

## **ATTACHMENT (1a)**

PLEASE FIND ENCLOSED SITE MAP THIS IS NOT TO SCALE AND MAINLY SELF EXPLANATERY. I WOULD APPRECIATE IF YOU COULD PRINT OUT A MINIMUM A3 SIZE. THIS IS AN ISOLATED SITE ON SOUTHBOUND SITE OF THE A1 APPROXIMATELEY 50 YARDS FROM THE BLACK CAT ROUNDABOUT.

IT COULD NOT MEET THE CRITERIA OF LOCATION, LOCATION, LOCATION ANY BETTER AND ITS PROXIMITY AS CLOSE TO THE A1 AS IT IS ALLOWS THE SITE TO HAVE MANY, MANY USES.

**AREA 'A'** IS A CAR SALES SITE OPEN PLANNED ON A PART TARMAC/PART HARD SURFACE AND THIIS IS AND HAS BEEN IN THE PAST RENTED OUT.

**AREA 'B'** IS OPEN STORAGE ON HARD STANDING, THIS HAS BEEN RENTED OUT IN THE PAST.

THIS AREA INCLUDES BT & BROADBAND TO THE SITE

<u>AREA `C'</u> IS A CAR WASH PROVISION ON A CONCRETE BASE, THERE IS ELECTRIC, DRAINAGE AND WATER ALL IN SITU SEPARATE FROM AREA D.

THE SUPPLY OF THREE PHASE ELECTRICITY MAINS WATER, AND POST BOX ARE ALL INCLUDED IN THIS SAME AREA

<u>AREA 'D'</u> THIS IS A HARD CONCRETE STANDING AGAIN WITH WATER, ELECTRICIY AND DRAINAGE IN SITU. THESE PROVISIONS ARE SERERATE FROM AREA C. AT THIS MOMENT IN TIME, WE HAVE PROGRESSED NO FURTHER THAN THE CONCRETE BASE.

<u>AREA 'E' + 'E+E'</u> THIS WHOLE AREA IS OPEN PLAN STORAGE ON A CONCRETE AND HARD STANDING BASE.

E + E IN FACT ARE CONCRETE FOOTINGS WHERE WE WERE TO EXTEND THE BUILDING ON THE SITE. PLANNING PERMISSION WAS GRANTED AND IN ORDER NOT TO LOSE THE PERMISION WE BUILT THE FOOTINGS AND THEN STOPPED ANY FUTURE BUILDING WORKS. THIS WHOLE AREA HAS BEEN PREVIOUSLY RENTED OUT

<u>AREA 'F'</u> IS CONFINES OF THE GARDEN TO THE MAISONETTE, THIS INCLUDES A GROUND ACCESS DOORWAY AND UPPER ACCESS DOORWAY VIA A METAL OUTSIDE STAIRCASE WHICH DOUBLES AS A FIRE ESCAPE.

**AREA 'G'** THIS PROVIDES AMPLE PARKING ON OLD FORECOURT INCLUDING PROVISION PARKING FOR COMMERCIAL UNITS THIS IS BASED ON TARMAC AND CONCRETE HARD STANDING

**UNITS 1,2 & 3** ARE COMMERCIAL UNITS THAT ARE OR HAVE BEEN RENTED TO PROVIDE US WITH AN INCOME

THE AREA CONTAINING THE TALL HIGH WORKSHOP, THE STAND-ALONE WORKSHOP, THE OFFICE COMPLEX AND THE OPEN CANOPY WERE SET A SIDE FOR OUR GRANDSON JAKE TO CONTINUE THE WINDSCREEN REPLACEMENT BUSINESS.

THE TWO STOREY BUILDING WITH MAISONETTE IS SELF EXPLANETARY

WHILST THE WHOLE SITE IS NOW RUN DOWN, WE HAD EVERY INTENTION OF REFURBISHING AS AND WHEN KEN RETIRED AND JAKE TOOKOVER THE BUSINESS, THIS WAS TOTALLY CURTAILED BY HIGHWAYS DEMOLISHING THE SITE