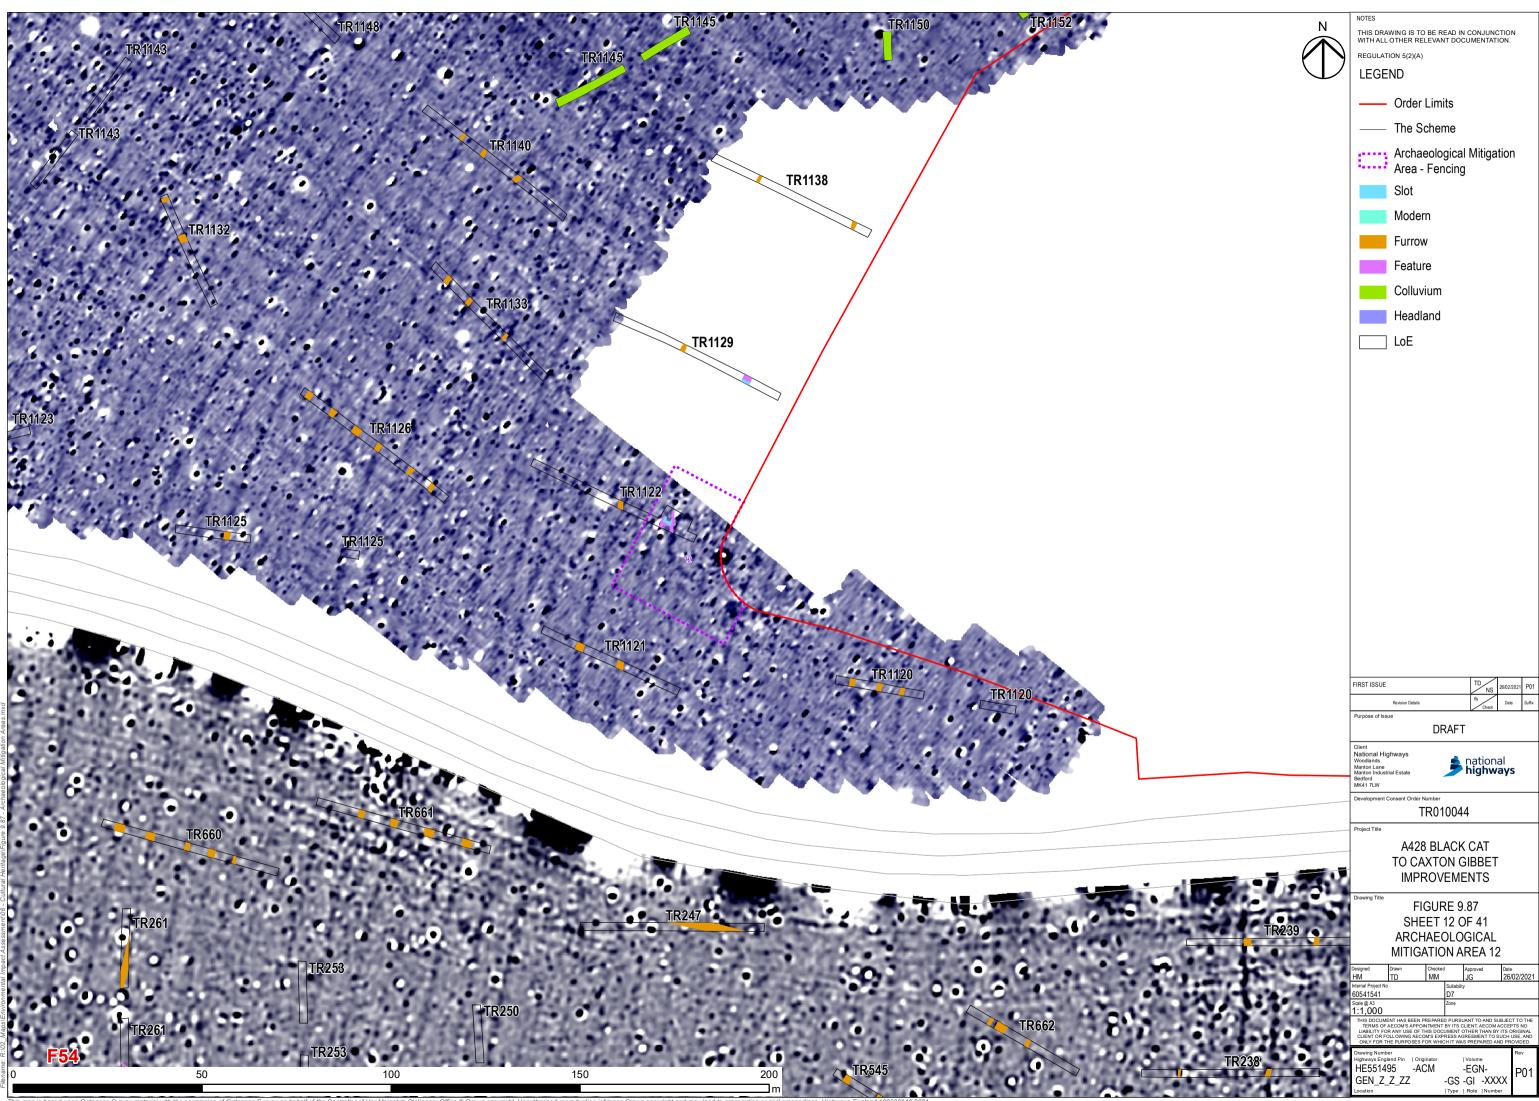

| N N                 | NOTES<br>THIS DRAWING IS TO BE READ IN CONJUNCTION<br>WITH ALL OTHER RELEVANT DOCUMENTATION.                                                                                                                                                                                     |
|---------------------|----------------------------------------------------------------------------------------------------------------------------------------------------------------------------------------------------------------------------------------------------------------------------------|
|                     | REGULATION 5(2)(A)                                                                                                                                                                                                                                                               |
|                     | LEGEND                                                                                                                                                                                                                                                                           |
| A PARTY OF          | Order Limits                                                                                                                                                                                                                                                                     |
|                     | —— The Scheme                                                                                                                                                                                                                                                                    |
| the second          | Archaeological Mitigation                                                                                                                                                                                                                                                        |
| A to a set of       | Slot                                                                                                                                                                                                                                                                             |
| In S. Sugark        | Modern                                                                                                                                                                                                                                                                           |
| 5.2.4.5.4.6.2       | Furrow                                                                                                                                                                                                                                                                           |
| S. D. Allast        | Feature                                                                                                                                                                                                                                                                          |
| SS 5774             | Colluvium                                                                                                                                                                                                                                                                        |
| 1019.4513           | Headland                                                                                                                                                                                                                                                                         |
| 43. 411.            | LoE                                                                                                                                                                                                                                                                              |
| A. Oak. The         |                                                                                                                                                                                                                                                                                  |
| 1. S. 1. Sec. 19    |                                                                                                                                                                                                                                                                                  |
| 0.0 - 1 / 1         |                                                                                                                                                                                                                                                                                  |
| 10 1 X4 V           |                                                                                                                                                                                                                                                                                  |
| COLONY              |                                                                                                                                                                                                                                                                                  |
| Total Test          |                                                                                                                                                                                                                                                                                  |
|                     |                                                                                                                                                                                                                                                                                  |
|                     |                                                                                                                                                                                                                                                                                  |
|                     |                                                                                                                                                                                                                                                                                  |
| 1.11.200            |                                                                                                                                                                                                                                                                                  |
| 1.918 14            |                                                                                                                                                                                                                                                                                  |
| 11112               |                                                                                                                                                                                                                                                                                  |
| \$11.5.000          | FIRST ISSUE TD NS 26/02/2021 P01                                                                                                                                                                                                                                                 |
| $(0 + 0) \neq 0$    | Revision Details By Check Date Suffix<br>Purpose of Issue                                                                                                                                                                                                                        |
| 11111               | DRAFT                                                                                                                                                                                                                                                                            |
| 1.1.1.1.1.1.        | Vadional Highways<br>Woodlands<br>Manton Icane<br>Manton Industrial Estate                                                                                                                                                                                                       |
| 1.1.2.5.6           | Bedford<br>MK41 7LW<br>Development Consent Order Number                                                                                                                                                                                                                          |
| State 16 Se         | TR010044                                                                                                                                                                                                                                                                         |
| to get a factor for | Project Title<br>A428 BLACK CAT                                                                                                                                                                                                                                                  |
| and the             | TO CAXTON GIBBET<br>IMPROVEMENTS                                                                                                                                                                                                                                                 |
| <b></b>             | Drawing Title FIGURE 9.87                                                                                                                                                                                                                                                        |
|                     | SHEET 14 OF 41                                                                                                                                                                                                                                                                   |
|                     | ARCHAEOLOGICAL<br>MITIGATION AREA 14                                                                                                                                                                                                                                             |
|                     | Designed         Drawn         Checked         Approved         Date           HM         TD         MM         JG         26/02/2021           Internal Project No         Sustability                                                                                          |
|                     | Internal Project No         Suitability           60541541         D7           Scale @A3         Zone           1:1,000         Zone                                                                                                                                            |
|                     | 1:1,QUU<br>THIS DOCUMENT HAS BEEN PREPARED PURSUANT TO AND SUBJECT TO THE<br>TERMS OF AECOM'S APPOINTMENT BY ITS CLIENT. AECOM ACCEPT'S NO<br>LUBILITY FOR ANY USE OF THIS DOCUMENT OTHER THAN BY ITS ORIGINAL<br>CLIENT OR FOLLOWING AECOM'S EXPRESS AGREEMENT TO SUCH USE, AND |
|                     | ONLY FOR THE PURPOSES FOR WHICH IT WAS PREPARED AND PROVIDED. Drawing Number Highways England Pin   Originator   Volume                                                                                                                                                          |
|                     | HE551495 -ACM -EGN-<br>GEN_Z_Z_ZZ -GS -GI -XXXX P01                                                                                                                                                                                                                              |
|                     | Location   Type   Role   Number                                                                                                                                                                                                                                                  |