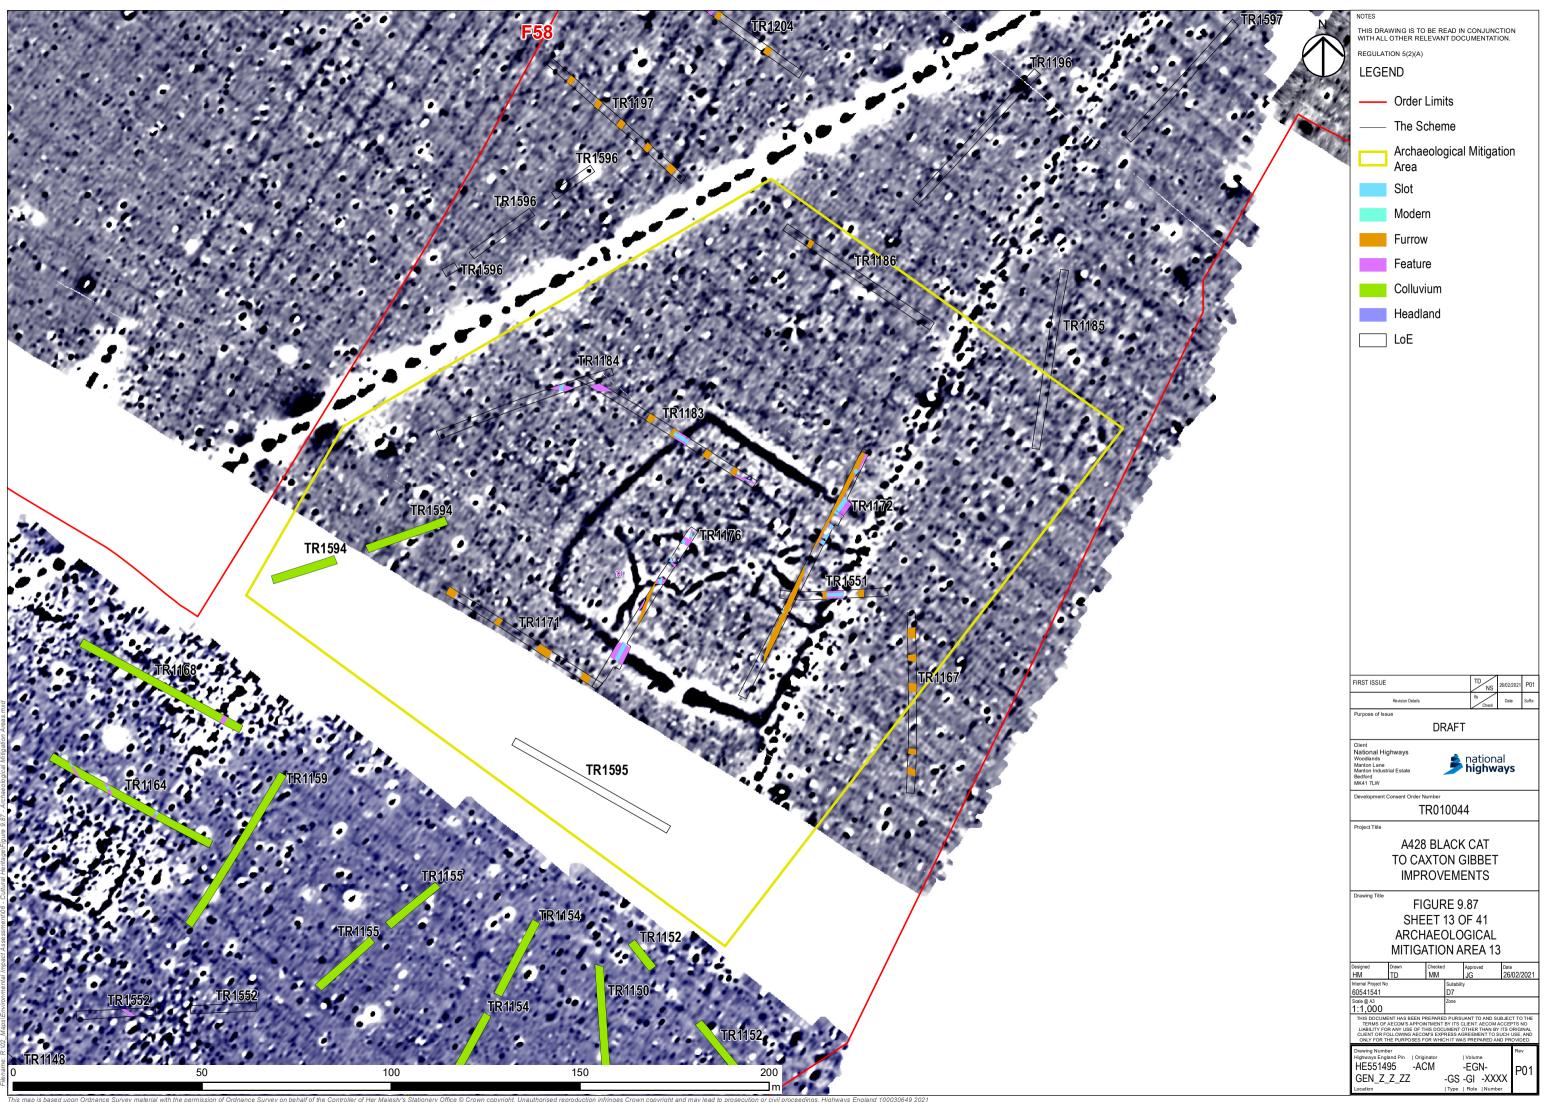

| N N                 | NOTES<br>THIS DRAWING IS TO BE READ IN CONJUNCTION<br>WITH ALL OTHER RELEVANT DOCUMENTATION.                                                                                                                                                                                     |
|---------------------|----------------------------------------------------------------------------------------------------------------------------------------------------------------------------------------------------------------------------------------------------------------------------------|
|                     | REGULATION 5(2)(A)                                                                                                                                                                                                                                                               |
|                     | LEGEND                                                                                                                                                                                                                                                                           |
| A PARTY OF          | Order Limits                                                                                                                                                                                                                                                                     |
|                     | —— The Scheme                                                                                                                                                                                                                                                                    |
| the second          | Archaeological Mitigation                                                                                                                                                                                                                                                        |
| A to a set of       | Slot                                                                                                                                                                                                                                                                             |
| In S. Sugark        | Modern                                                                                                                                                                                                                                                                           |
| 5.2.4.5.4.6.2       | Furrow                                                                                                                                                                                                                                                                           |
| S. D. Allast        | Feature                                                                                                                                                                                                                                                                          |
| SS 5774             | Colluvium                                                                                                                                                                                                                                                                        |
| 1019.4513           | Headland                                                                                                                                                                                                                                                                         |
| 43. 411.            | LoE                                                                                                                                                                                                                                                                              |
| A. Oak. The         |                                                                                                                                                                                                                                                                                  |
| 1. S. 1. Sec. 19    |                                                                                                                                                                                                                                                                                  |
| 0.0 - 1 / 1         |                                                                                                                                                                                                                                                                                  |
| 10 1 X4 V           |                                                                                                                                                                                                                                                                                  |
| COLONY              |                                                                                                                                                                                                                                                                                  |
| Total Test          |                                                                                                                                                                                                                                                                                  |
|                     |                                                                                                                                                                                                                                                                                  |
|                     |                                                                                                                                                                                                                                                                                  |
|                     |                                                                                                                                                                                                                                                                                  |
| 1.11.200            |                                                                                                                                                                                                                                                                                  |
| 1.918 14            |                                                                                                                                                                                                                                                                                  |
| 11112               |                                                                                                                                                                                                                                                                                  |
| \$11.5.000          | FIRST ISSUE TD NS 26/02/2021 P01                                                                                                                                                                                                                                                 |
| $(0 + 0) \neq 0$    | Revision Details By Check Date Suffix<br>Purpose of Issue                                                                                                                                                                                                                        |
| 11111               | DRAFT                                                                                                                                                                                                                                                                            |
| 1.1.1.1.1.1.        | Vadional Highways<br>Woodlands<br>Manton Icane<br>Manton Industrial Estate                                                                                                                                                                                                       |
| 1.1.2.5.6           | Bedford<br>MK41 7LW<br>Development Consent Order Number                                                                                                                                                                                                                          |
| State 16 Se         | TR010044                                                                                                                                                                                                                                                                         |
| to get a factor for | Project Title<br>A428 BLACK CAT                                                                                                                                                                                                                                                  |
| and the             | TO CAXTON GIBBET<br>IMPROVEMENTS                                                                                                                                                                                                                                                 |
| <b></b>             | Drawing Title FIGURE 9.87                                                                                                                                                                                                                                                        |
|                     | SHEET 14 OF 41                                                                                                                                                                                                                                                                   |
|                     | ARCHAEOLOGICAL<br>MITIGATION AREA 14                                                                                                                                                                                                                                             |
|                     | Designed         Drawn         Checked         Approved         Date           HM         TD         MM         JG         26/02/2021           Internal Project No         Sustability                                                                                          |
|                     | Internal Project No         Suitability           60541541         D7           Scale @A3         Zone           1:1,000         Zone                                                                                                                                            |
|                     | 1:1,QUU<br>THIS DOCUMENT HAS BEEN PREPARED PURSUANT TO AND SUBJECT TO THE<br>TERMS OF AECOM'S APPOINTMENT BY ITS CLIENT. AECOM ACCEPT'S NO<br>LUBILITY FOR ANY USE OF THIS DOCUMENT OTHER THAN BY ITS ORIGINAL<br>CLIENT OR FOLLOWING AECOM'S EXPRESS AGREEMENT TO SUCH USE, AND |
|                     | ONLY FOR THE PURPOSES FOR WHICH IT WAS PREPARED AND PROVIDED. Drawing Number Highways England Pin   Originator   Volume                                                                                                                                                          |
|                     | HE551495 -ACM -EGN-<br>GEN_Z_Z_ZZ -GS -GI -XXXX P01                                                                                                                                                                                                                              |
|                     | Location   Type   Role   Number                                                                                                                                                                                                                                                  |