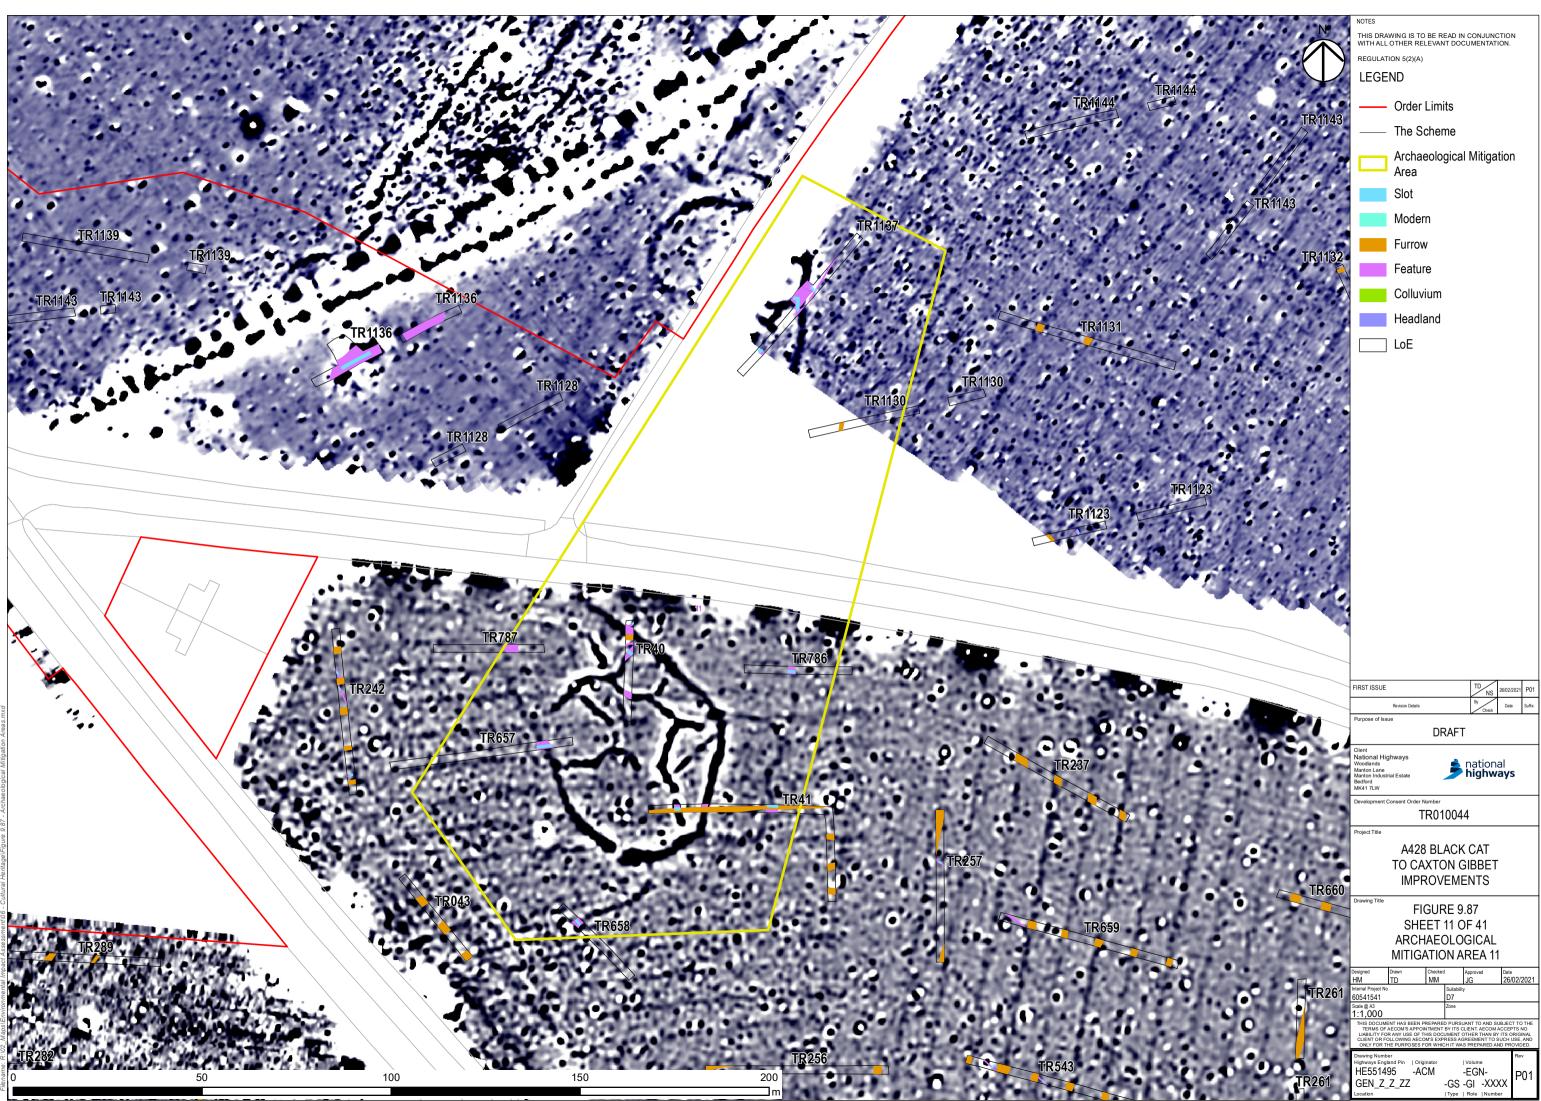

| N N                 | NOTES<br>THIS DRAWING IS TO BE READ IN CONJUNCTION<br>WITH ALL OTHER RELEVANT DOCUMENTATION.                                                                                                                                                                                     |
|---------------------|----------------------------------------------------------------------------------------------------------------------------------------------------------------------------------------------------------------------------------------------------------------------------------|
|                     | REGULATION 5(2)(A)                                                                                                                                                                                                                                                               |
|                     | LEGEND                                                                                                                                                                                                                                                                           |
| A PARTY OF          | Order Limits                                                                                                                                                                                                                                                                     |
|                     | —— The Scheme                                                                                                                                                                                                                                                                    |
| the second          | Archaeological Mitigation                                                                                                                                                                                                                                                        |
| A to a set of       | Slot                                                                                                                                                                                                                                                                             |
| In S. Sugark        | Modern                                                                                                                                                                                                                                                                           |
| 5.2.4.5.4.6.2       | Furrow                                                                                                                                                                                                                                                                           |
| S. D. Allast        | Feature                                                                                                                                                                                                                                                                          |
| SS 5774             | Colluvium                                                                                                                                                                                                                                                                        |
| 1019.4513           | Headland                                                                                                                                                                                                                                                                         |
| 43. 411.            | LoE                                                                                                                                                                                                                                                                              |
| A. Oak. The         |                                                                                                                                                                                                                                                                                  |
| 1. S. 1. Sec. 19    |                                                                                                                                                                                                                                                                                  |
| 0.0 - 1 / 1         |                                                                                                                                                                                                                                                                                  |
| 10 1 X4 V           |                                                                                                                                                                                                                                                                                  |
| COLONY              |                                                                                                                                                                                                                                                                                  |
| Total Test          |                                                                                                                                                                                                                                                                                  |
|                     |                                                                                                                                                                                                                                                                                  |
|                     |                                                                                                                                                                                                                                                                                  |
|                     |                                                                                                                                                                                                                                                                                  |
| 1.11.200            |                                                                                                                                                                                                                                                                                  |
| 1.918 14            |                                                                                                                                                                                                                                                                                  |
| 11112               |                                                                                                                                                                                                                                                                                  |
| \$11.5.000          | FIRST ISSUE TD NS 26/02/2021 P01                                                                                                                                                                                                                                                 |
| $(0 + 0) \neq 0$    | Revision Details By Check Date Suffix<br>Purpose of Issue                                                                                                                                                                                                                        |
| 11111               | DRAFT                                                                                                                                                                                                                                                                            |
| 1.1.1.1.1.1.        | Vadional Highways<br>Woodlands<br>Manton Icane<br>Manton Industrial Estate                                                                                                                                                                                                       |
| 1.1.2.5.6           | Bedford<br>MK41 7LW<br>Development Consent Order Number                                                                                                                                                                                                                          |
| State 16 Se         | TR010044                                                                                                                                                                                                                                                                         |
| to get a factor for | Project Title<br>A428 BLACK CAT                                                                                                                                                                                                                                                  |
| and the             | TO CAXTON GIBBET<br>IMPROVEMENTS                                                                                                                                                                                                                                                 |
| <b></b>             | Drawing Title FIGURE 9.87                                                                                                                                                                                                                                                        |
|                     | SHEET 14 OF 41                                                                                                                                                                                                                                                                   |
|                     | ARCHAEOLOGICAL<br>MITIGATION AREA 14                                                                                                                                                                                                                                             |
|                     | Designed         Drawn         Checked         Approved         Date           HM         TD         MM         JG         26/02/2021           Internal Project No         Sustability                                                                                          |
|                     | Internal Project No         Suitability           60541541         D7           Scale @A3         Zone           1:1,000         Zone                                                                                                                                            |
|                     | 1:1,QUU<br>THIS DOCUMENT HAS BEEN PREPARED PURSUANT TO AND SUBJECT TO THE<br>TERMS OF AECOM'S APPOINTMENT BY ITS CLIENT. AECOM ACCEPT'S NO<br>LUBILITY FOR ANY USE OF THIS DOCUMENT OTHER THAN BY ITS ORIGINAL<br>CLIENT OR FOLLOWING AECOM'S EXPRESS AGREEMENT TO SUCH USE, AND |
|                     | ONLY FOR THE PURPOSES FOR WHICH IT WAS PREPARED AND PROVIDED. Drawing Number Highways England Pin   Originator   Volume                                                                                                                                                          |
|                     | HE551495 -ACM -EGN-<br>GEN_Z_Z_ZZ -GS -GI -XXXX P01                                                                                                                                                                                                                              |
|                     | Location   Type   Role   Number                                                                                                                                                                                                                                                  |