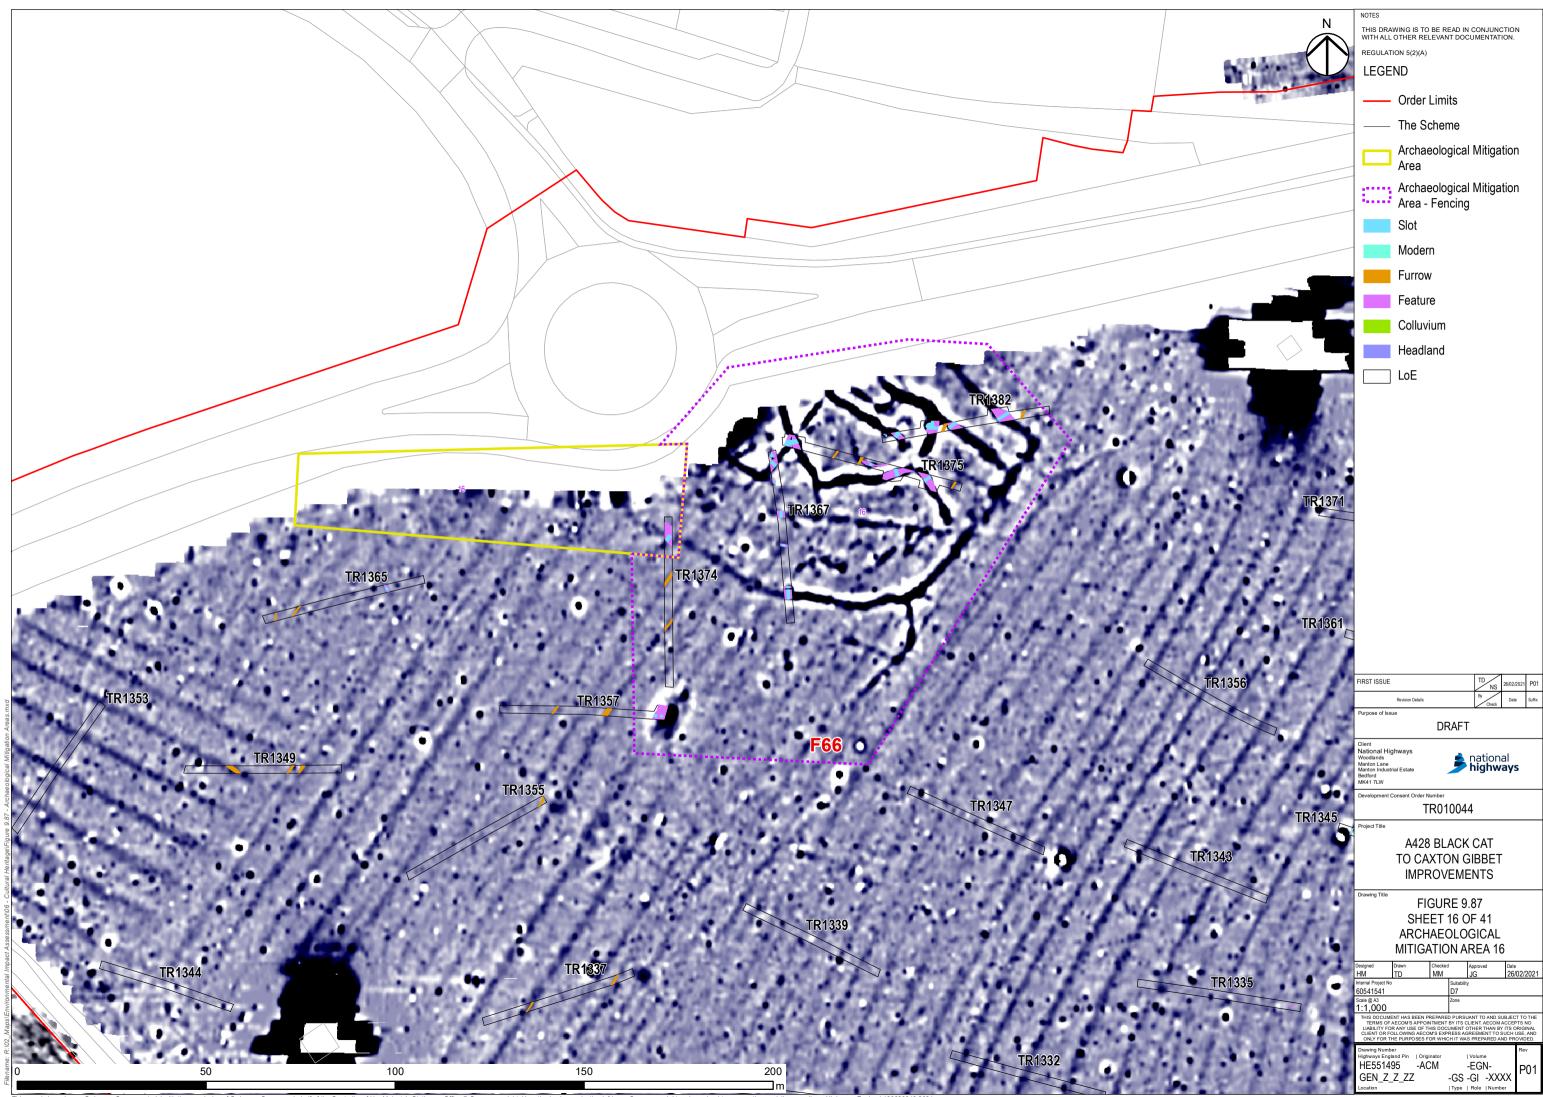

| N N                 | NOTES<br>THIS DRAWING IS TO BE READ IN CONJUNCTION<br>WITH ALL OTHER RELEVANT DOCUMENTATION.                                                                                                                                                                                     |
|---------------------|----------------------------------------------------------------------------------------------------------------------------------------------------------------------------------------------------------------------------------------------------------------------------------|
|                     | REGULATION 5(2)(A)                                                                                                                                                                                                                                                               |
|                     | LEGEND                                                                                                                                                                                                                                                                           |
| A PARTY OF          | Order Limits                                                                                                                                                                                                                                                                     |
|                     | —— The Scheme                                                                                                                                                                                                                                                                    |
| the second          | Archaeological Mitigation                                                                                                                                                                                                                                                        |
| A to a set of       | Slot                                                                                                                                                                                                                                                                             |
| In S. Sugark        | Modern                                                                                                                                                                                                                                                                           |
| 5.2.4.5.4.6.2       | Furrow                                                                                                                                                                                                                                                                           |
| S. D. Allast        | Feature                                                                                                                                                                                                                                                                          |
| SS 5774             | Colluvium                                                                                                                                                                                                                                                                        |
| 1019.4513           | Headland                                                                                                                                                                                                                                                                         |
| 43. 411.            | LoE                                                                                                                                                                                                                                                                              |
| A. Oak. The         |                                                                                                                                                                                                                                                                                  |
| 1. S. 1. Sec. 19    |                                                                                                                                                                                                                                                                                  |
| 0.0 - 1 / 1         |                                                                                                                                                                                                                                                                                  |
| 10 1 X4 V           |                                                                                                                                                                                                                                                                                  |
| COLONY              |                                                                                                                                                                                                                                                                                  |
| Total Test          |                                                                                                                                                                                                                                                                                  |
|                     |                                                                                                                                                                                                                                                                                  |
|                     |                                                                                                                                                                                                                                                                                  |
|                     |                                                                                                                                                                                                                                                                                  |
| 1.11.200            |                                                                                                                                                                                                                                                                                  |
| 1.918 14            |                                                                                                                                                                                                                                                                                  |
| 11112               |                                                                                                                                                                                                                                                                                  |
| \$11.5.000          | FIRST ISSUE TD NS 26/02/2021 P01                                                                                                                                                                                                                                                 |
| $(0 + 0) \neq 0$    | Revision Details By Check Date Suffix<br>Purpose of Issue                                                                                                                                                                                                                        |
| 11111               | DRAFT                                                                                                                                                                                                                                                                            |
| 1.1.1.1.1.1.        | Vadional Highways<br>Woodlands<br>Manton Icane<br>Manton Industrial Estate                                                                                                                                                                                                       |
| 1.1.2.5.6           | Bedford<br>MK41 7LW<br>Development Consent Order Number                                                                                                                                                                                                                          |
| State 16 Se         | TR010044                                                                                                                                                                                                                                                                         |
| to get a factor for | Project Title<br>A428 BLACK CAT                                                                                                                                                                                                                                                  |
| and the             | TO CAXTON GIBBET<br>IMPROVEMENTS                                                                                                                                                                                                                                                 |
| <b></b>             | Drawing Title FIGURE 9.87                                                                                                                                                                                                                                                        |
|                     | SHEET 14 OF 41                                                                                                                                                                                                                                                                   |
|                     | ARCHAEOLOGICAL<br>MITIGATION AREA 14                                                                                                                                                                                                                                             |
|                     | Designed         Drawn         Checked         Approved         Date           HM         TD         MM         JG         26/02/2021           Internal Project No         Sustability                                                                                          |
|                     | Internal Project No         Suitability           60541541         D7           Scale @A3         Zone           1:1,000         Zone                                                                                                                                            |
|                     | 1:1,QUU<br>THIS DOCUMENT HAS BEEN PREPARED PURSUANT TO AND SUBJECT TO THE<br>TERMS OF AECOM'S APPOINTMENT BY ITS CLIENT. AECOM ACCEPT'S NO<br>LUBILITY FOR ANY USE OF THIS DOCUMENT OTHER THAN BY ITS ORIGINAL<br>CLIENT OR FOLLOWING AECOM'S EXPRESS AGREEMENT TO SUCH USE, AND |
|                     | ONLY FOR THE PURPOSES FOR WHICH IT WAS PREPARED AND PROVIDED. Drawing Number Highways England Pin   Originator   Volume                                                                                                                                                          |
|                     | HE551495 -ACM -EGN-<br>GEN_Z_Z_ZZ -GS -GI -XXXX P01                                                                                                                                                                                                                              |
|                     | Location   Type   Role   Number                                                                                                                                                                                                                                                  |