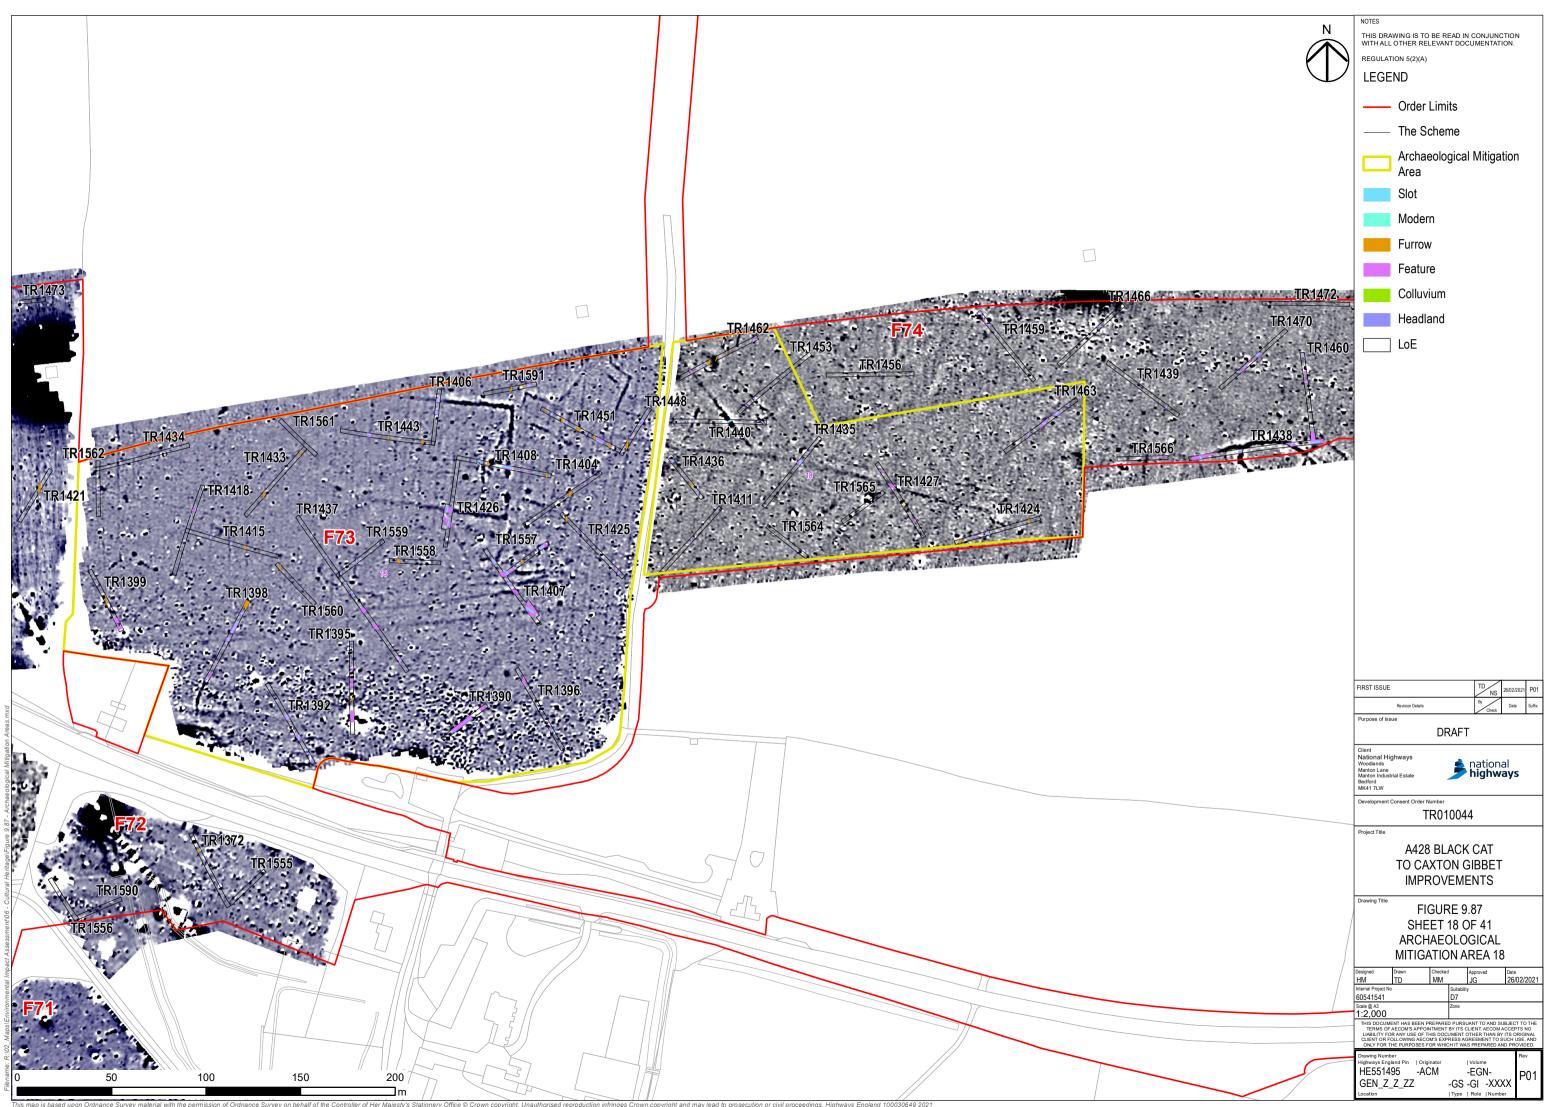

| N N                 | NOTES<br>THIS DRAWING IS TO BE READ IN CONJUNCTION<br>WITH ALL OTHER RELEVANT DOCUMENTATION.                                                                                                                                                                                     |
|---------------------|----------------------------------------------------------------------------------------------------------------------------------------------------------------------------------------------------------------------------------------------------------------------------------|
|                     | REGULATION 5(2)(A)                                                                                                                                                                                                                                                               |
|                     | LEGEND                                                                                                                                                                                                                                                                           |
| A PARTY OF          | Order Limits                                                                                                                                                                                                                                                                     |
|                     | —— The Scheme                                                                                                                                                                                                                                                                    |
| the second          | Archaeological Mitigation                                                                                                                                                                                                                                                        |
| A to a set of       | Slot                                                                                                                                                                                                                                                                             |
| In S. Sugark        | Modern                                                                                                                                                                                                                                                                           |
| 5.2.4.5.4.6.2       | Furrow                                                                                                                                                                                                                                                                           |
| S. D. Allast        | Feature                                                                                                                                                                                                                                                                          |
| SS 5774             | Colluvium                                                                                                                                                                                                                                                                        |
| 1019.4513           | Headland                                                                                                                                                                                                                                                                         |
| 43. 411.            | LoE                                                                                                                                                                                                                                                                              |
| A. Oak. The         |                                                                                                                                                                                                                                                                                  |
| 1. S. 1. Sec. 19    |                                                                                                                                                                                                                                                                                  |
| 0.0 - 1 / 1         |                                                                                                                                                                                                                                                                                  |
| 10 1 X4 V           |                                                                                                                                                                                                                                                                                  |
| COLONY              |                                                                                                                                                                                                                                                                                  |
| Total Test          |                                                                                                                                                                                                                                                                                  |
|                     |                                                                                                                                                                                                                                                                                  |
|                     |                                                                                                                                                                                                                                                                                  |
|                     |                                                                                                                                                                                                                                                                                  |
| 1.11.200            |                                                                                                                                                                                                                                                                                  |
| 1.918 14            |                                                                                                                                                                                                                                                                                  |
| 11112               |                                                                                                                                                                                                                                                                                  |
| \$11.5.000          | FIRST ISSUE TD NS 26/02/2021 P01                                                                                                                                                                                                                                                 |
| $(0 + 0) \neq 0$    | Revision Details By Check Date Suffix<br>Purpose of Issue                                                                                                                                                                                                                        |
| 11111               | DRAFT                                                                                                                                                                                                                                                                            |
| 1.1.1.1.1.1.        | Vadional Highways<br>Woodlands<br>Manton Icane<br>Manton Industrial Estate                                                                                                                                                                                                       |
| 1.1.2.5.6           | Bedford<br>MK41 7LW<br>Development Consent Order Number                                                                                                                                                                                                                          |
| State 16 Se         | TR010044                                                                                                                                                                                                                                                                         |
| to get a factor for | Project Title<br>A428 BLACK CAT                                                                                                                                                                                                                                                  |
| and the             | TO CAXTON GIBBET<br>IMPROVEMENTS                                                                                                                                                                                                                                                 |
| <b></b>             | Drawing Title FIGURE 9.87                                                                                                                                                                                                                                                        |
|                     | SHEET 14 OF 41                                                                                                                                                                                                                                                                   |
|                     | ARCHAEOLOGICAL<br>MITIGATION AREA 14                                                                                                                                                                                                                                             |
|                     | Designed         Drawn         Checked         Approved         Date           HM         TD         MM         JG         26/02/2021           Internal Project No         Sustability                                                                                          |
|                     | Internal Project No         Suitability           60541541         D7           Scale @A3         Zone           1:1,000         Zone                                                                                                                                            |
|                     | 1:1,QUU<br>THIS DOCUMENT HAS BEEN PREPARED PURSUANT TO AND SUBJECT TO THE<br>TERMS OF AECOM'S APPOINTMENT BY ITS CLIENT. AECOM ACCEPT'S NO<br>LUBILITY FOR ANY USE OF THIS DOCUMENT OTHER THAN BY ITS ORIGINAL<br>CLIENT OR FOLLOWING AECOM'S EXPRESS AGREEMENT TO SUCH USE, AND |
|                     | ONLY FOR THE PURPOSES FOR WHICH IT WAS PREPARED AND PROVIDED. Drawing Number Highways England Pin   Originator   Volume                                                                                                                                                          |
|                     | HE551495 -ACM -EGN-<br>GEN_Z_Z_ZZ -GS -GI -XXXX P01                                                                                                                                                                                                                              |
|                     | Location   Type   Role   Number                                                                                                                                                                                                                                                  |