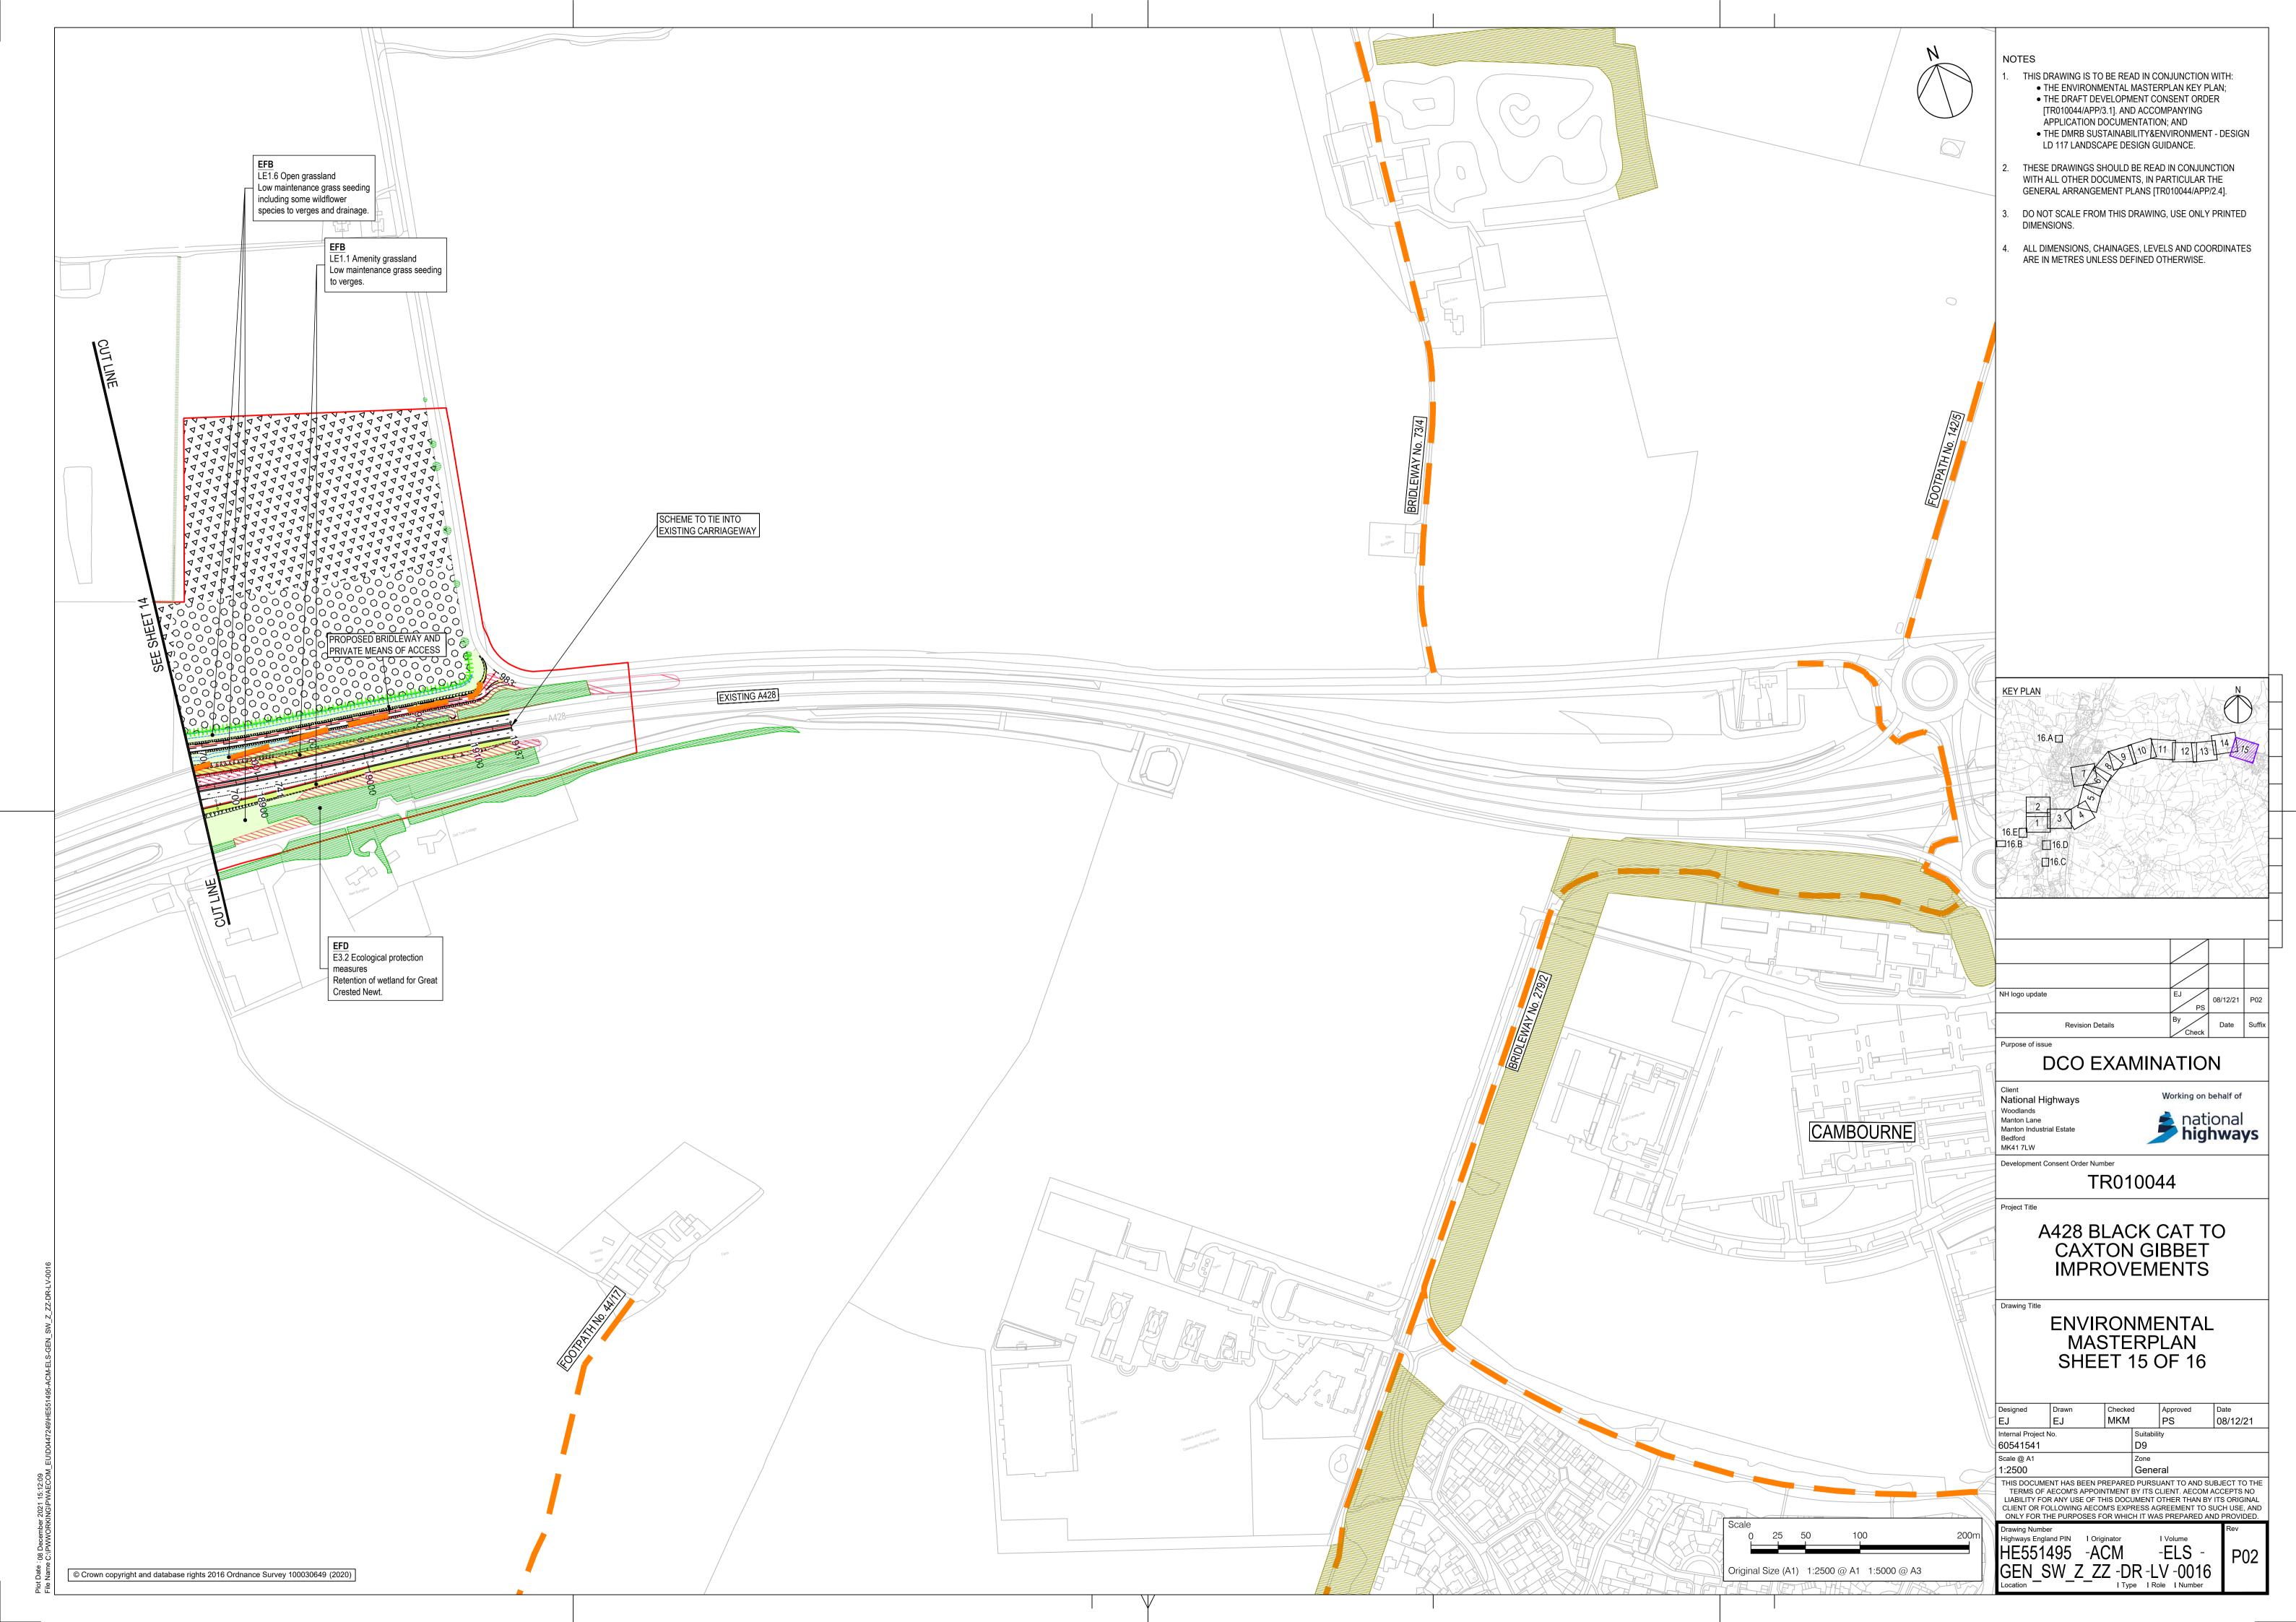

0 25 50 100 200m Original Size (A1) 1:2500 @ A1 1:5000 @ A3 NOTES

- THIS DRAWING IS TO BE READ IN CONJUNCTION WITH:

   THE ENVIRONMENTAL MASTERPLAN KEY PLAN;
   THE DRAFT DEVELOPMENT CONSENT ORDER [TR010044/APP/3.1]. AND ACCOMPANYING
- APPLICATION DOCUMENTATION; AND

  THE DMRB SUSTAINABILITY&ENVIRONMENT DESIGN LD 117 LANDSCAPE DESIGN GUIDANCE.
- 2. THESE DRAWINGS SHOULD BE READ IN CONJUNCTION WITH ALL OTHER DOCUMENTS, IN PARTICULAR THE GENERAL ARRANGEMENT PLANS [TR010044/APP/2.4].
- 3. DO NOT SCALE FROM THIS DRAWING, USE ONLY PRINTED
- 4. ALL DIMENSIONS, CHAINAGES, LEVELS AND COORDINATES ARE IN METRES UNLESS DEFINED OTHERWISE.

DCO EXAMINATION

Client
National Highways
Woodlands
Manton Lane
Manton Industrial Estate
Bedford
MK41 7LW

Purpose of issue

Working on behalf of national highways

Development Consent Order Number

TR010044

Project Title

A428 BLACK CAT TO CAXTON GIBBET IMPROVEMENTS

ENVIRONMENTAL MASTERPLAN SHEET 16 OF 16

| Designed                                                        | Drawn | Checke | ed          | Approved | Date     |
|-----------------------------------------------------------------|-------|--------|-------------|----------|----------|
| EJ                                                              | EJ    | MKM    |             | PS       | 08/12/21 |
| Internal Project No.                                            |       |        | Suitability |          |          |
| 60541541                                                        |       |        | D9          |          |          |
| Scale @ A1                                                      |       |        | Zone        |          |          |
| 1:2500                                                          |       |        | General     |          |          |
| THIS DOCLIMENT HAS BEEN PREPARED PURSUANT TO AND SUBJECT TO THE |       |        |             |          |          |