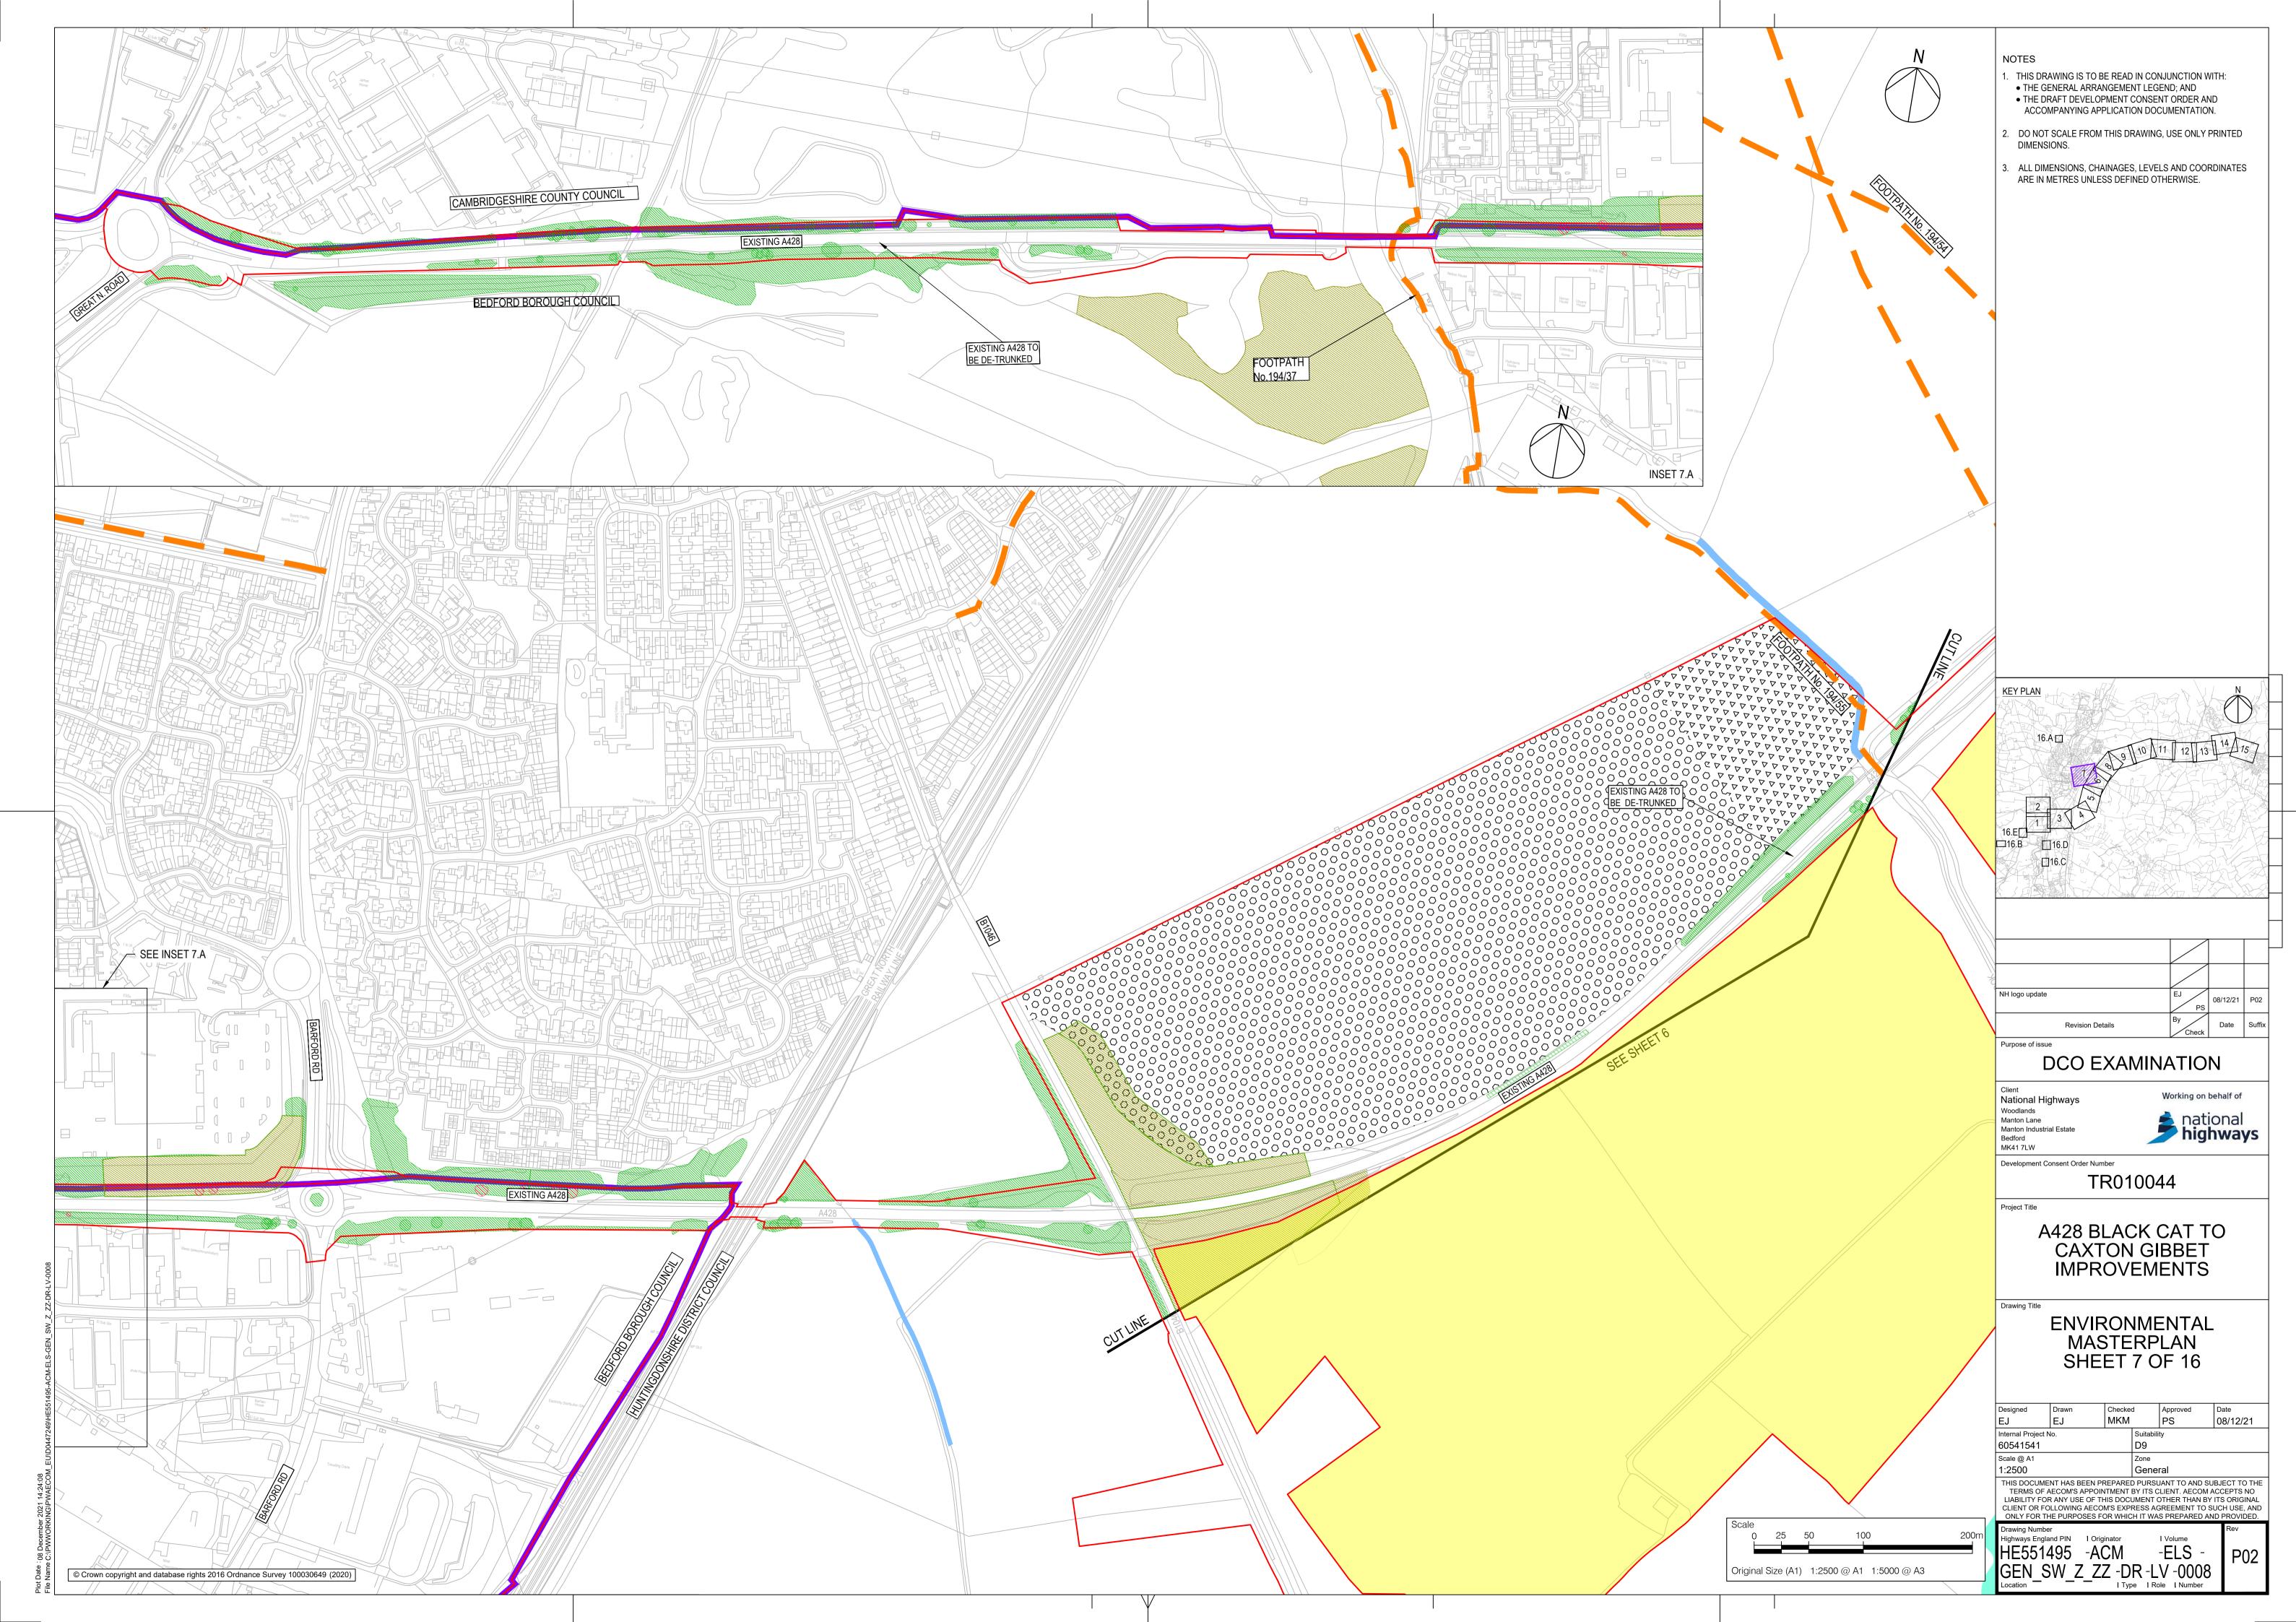

0 25 50 100 200m Original Size (A1) 1:2500 @ A1 1:5000 @ A3 NOTES

- THIS DRAWING IS TO BE READ IN CONJUNCTION WITH:

   THE ENVIRONMENTAL MASTERPLAN KEY PLAN;
   THE DRAFT DEVELOPMENT CONSENT ORDER [TR010044/APP/3.1]. AND ACCOMPANYING
- APPLICATION DOCUMENTATION; AND

  THE DMRB SUSTAINABILITY&ENVIRONMENT DESIGN LD 117 LANDSCAPE DESIGN GUIDANCE.
- 2. THESE DRAWINGS SHOULD BE READ IN CONJUNCTION WITH ALL OTHER DOCUMENTS, IN PARTICULAR THE GENERAL ARRANGEMENT PLANS [TR010044/APP/2.4].
- 3. DO NOT SCALE FROM THIS DRAWING, USE ONLY PRINTED
- 4. ALL DIMENSIONS, CHAINAGES, LEVELS AND COORDINATES ARE IN METRES UNLESS DEFINED OTHERWISE.

DCO EXAMINATION

Client
National Highways
Woodlands
Manton Lane
Manton Industrial Estate
Bedford
MK41 7LW

Purpose of issue

Working on behalf of national highways

Development Consent Order Number

TR010044

Project Title

A428 BLACK CAT TO CAXTON GIBBET IMPROVEMENTS

ENVIRONMENTAL MASTERPLAN SHEET 16 OF 16

| Designed                                                        | Drawn | Checke | ed          | Approved | Date     |
|-----------------------------------------------------------------|-------|--------|-------------|----------|----------|
| EJ                                                              | EJ    | MKM    |             | PS       | 08/12/21 |
| Internal Project No.                                            |       |        | Suitability |          |          |
| 60541541                                                        |       |        | D9          |          |          |
| Scale @ A1                                                      |       |        | Zone        |          |          |
| 1:2500                                                          |       |        | General     |          |          |
| THIS DOCLIMENT HAS BEEN PREPARED PURSUANT TO AND SUBJECT TO THE |       |        |             |          |          |