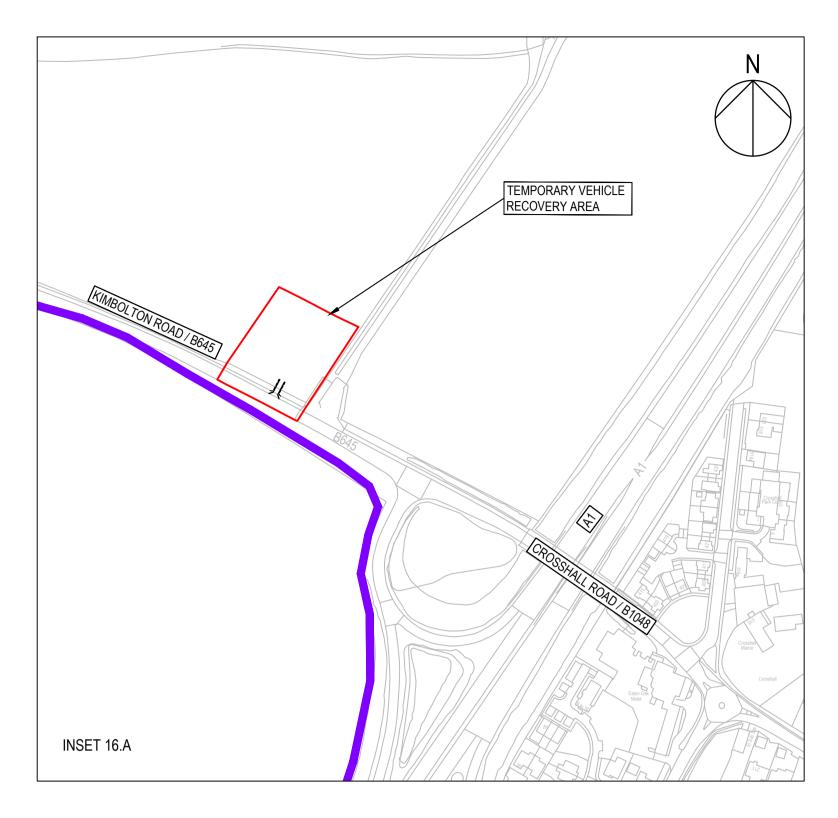

A428 BLACK CAT TO CAXTON GIBBET IMPROVEMENTS

ENVIRONMENTAL MASTERPLAN SHEET 16 OF 16

| Designed                                                        | Drawn | Checke | ed          | Approved | Date     |
|-----------------------------------------------------------------|-------|--------|-------------|----------|----------|
| EJ                                                              | EJ    | MKM    |             | PS       | 08/12/21 |
| Internal Project No.                                            |       |        | Suitability |          |          |
| 60541541                                                        |       |        | D9          |          |          |
| Scale @ A1                                                      |       |        | Zone        |          |          |
| 1:2500                                                          |       |        | General     |          |          |
| THIS DOCLIMENT HAS BEEN PREPARED PURSUANT TO AND SUBJECT TO THE |       |        |             |          |          |

Drawing Number
Highways England PIN I Originator I Volume
HE551495 -ACM -ELS GEN\_SW\_Z\_ZZ -DR -LV -0017
Location I Type I Role I Number

© Crown copyright and database rights 2016 Ordnance Survey 100030649 (2020)