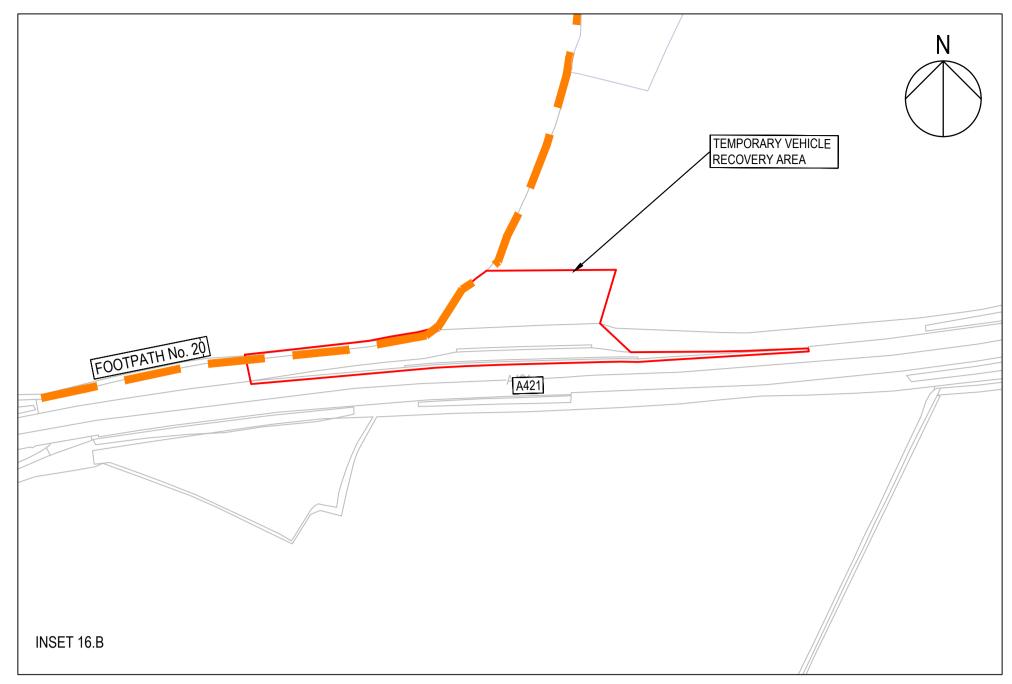

A428 BLACK CAT TO CAXTON GIBBET IMPROVEMENTS

ENVIRONMENTAL MASTERPLAN SHEET 16 OF 16

| Designed                                                        | Drawn | Checke | ed          | Approved | Date     |
|-----------------------------------------------------------------|-------|--------|-------------|----------|----------|
| EJ                                                              | EJ    | MKM    |             | PS       | 08/12/21 |
| Internal Project No.                                            |       |        | Suitability |          |          |
| 60541541                                                        |       |        | D9          |          |          |
| Scale @ A1                                                      |       |        | Zone        |          |          |
| 1:2500                                                          |       |        | General     |          |          |
| THIS DOCLIMENT HAS BEEN PREPARED PURSUANT TO AND SUBJECT TO THE |       |        |             |          |          |

Drawing Number
Highways England PIN I Originator I Volume
HE551495 -ACM -ELS GEN\_SW\_Z\_ZZ -DR -LV -0017
Location I Type I Role I Number

© Crown copyright and database rights 2016 Ordnance Survey 100030649 (2020)