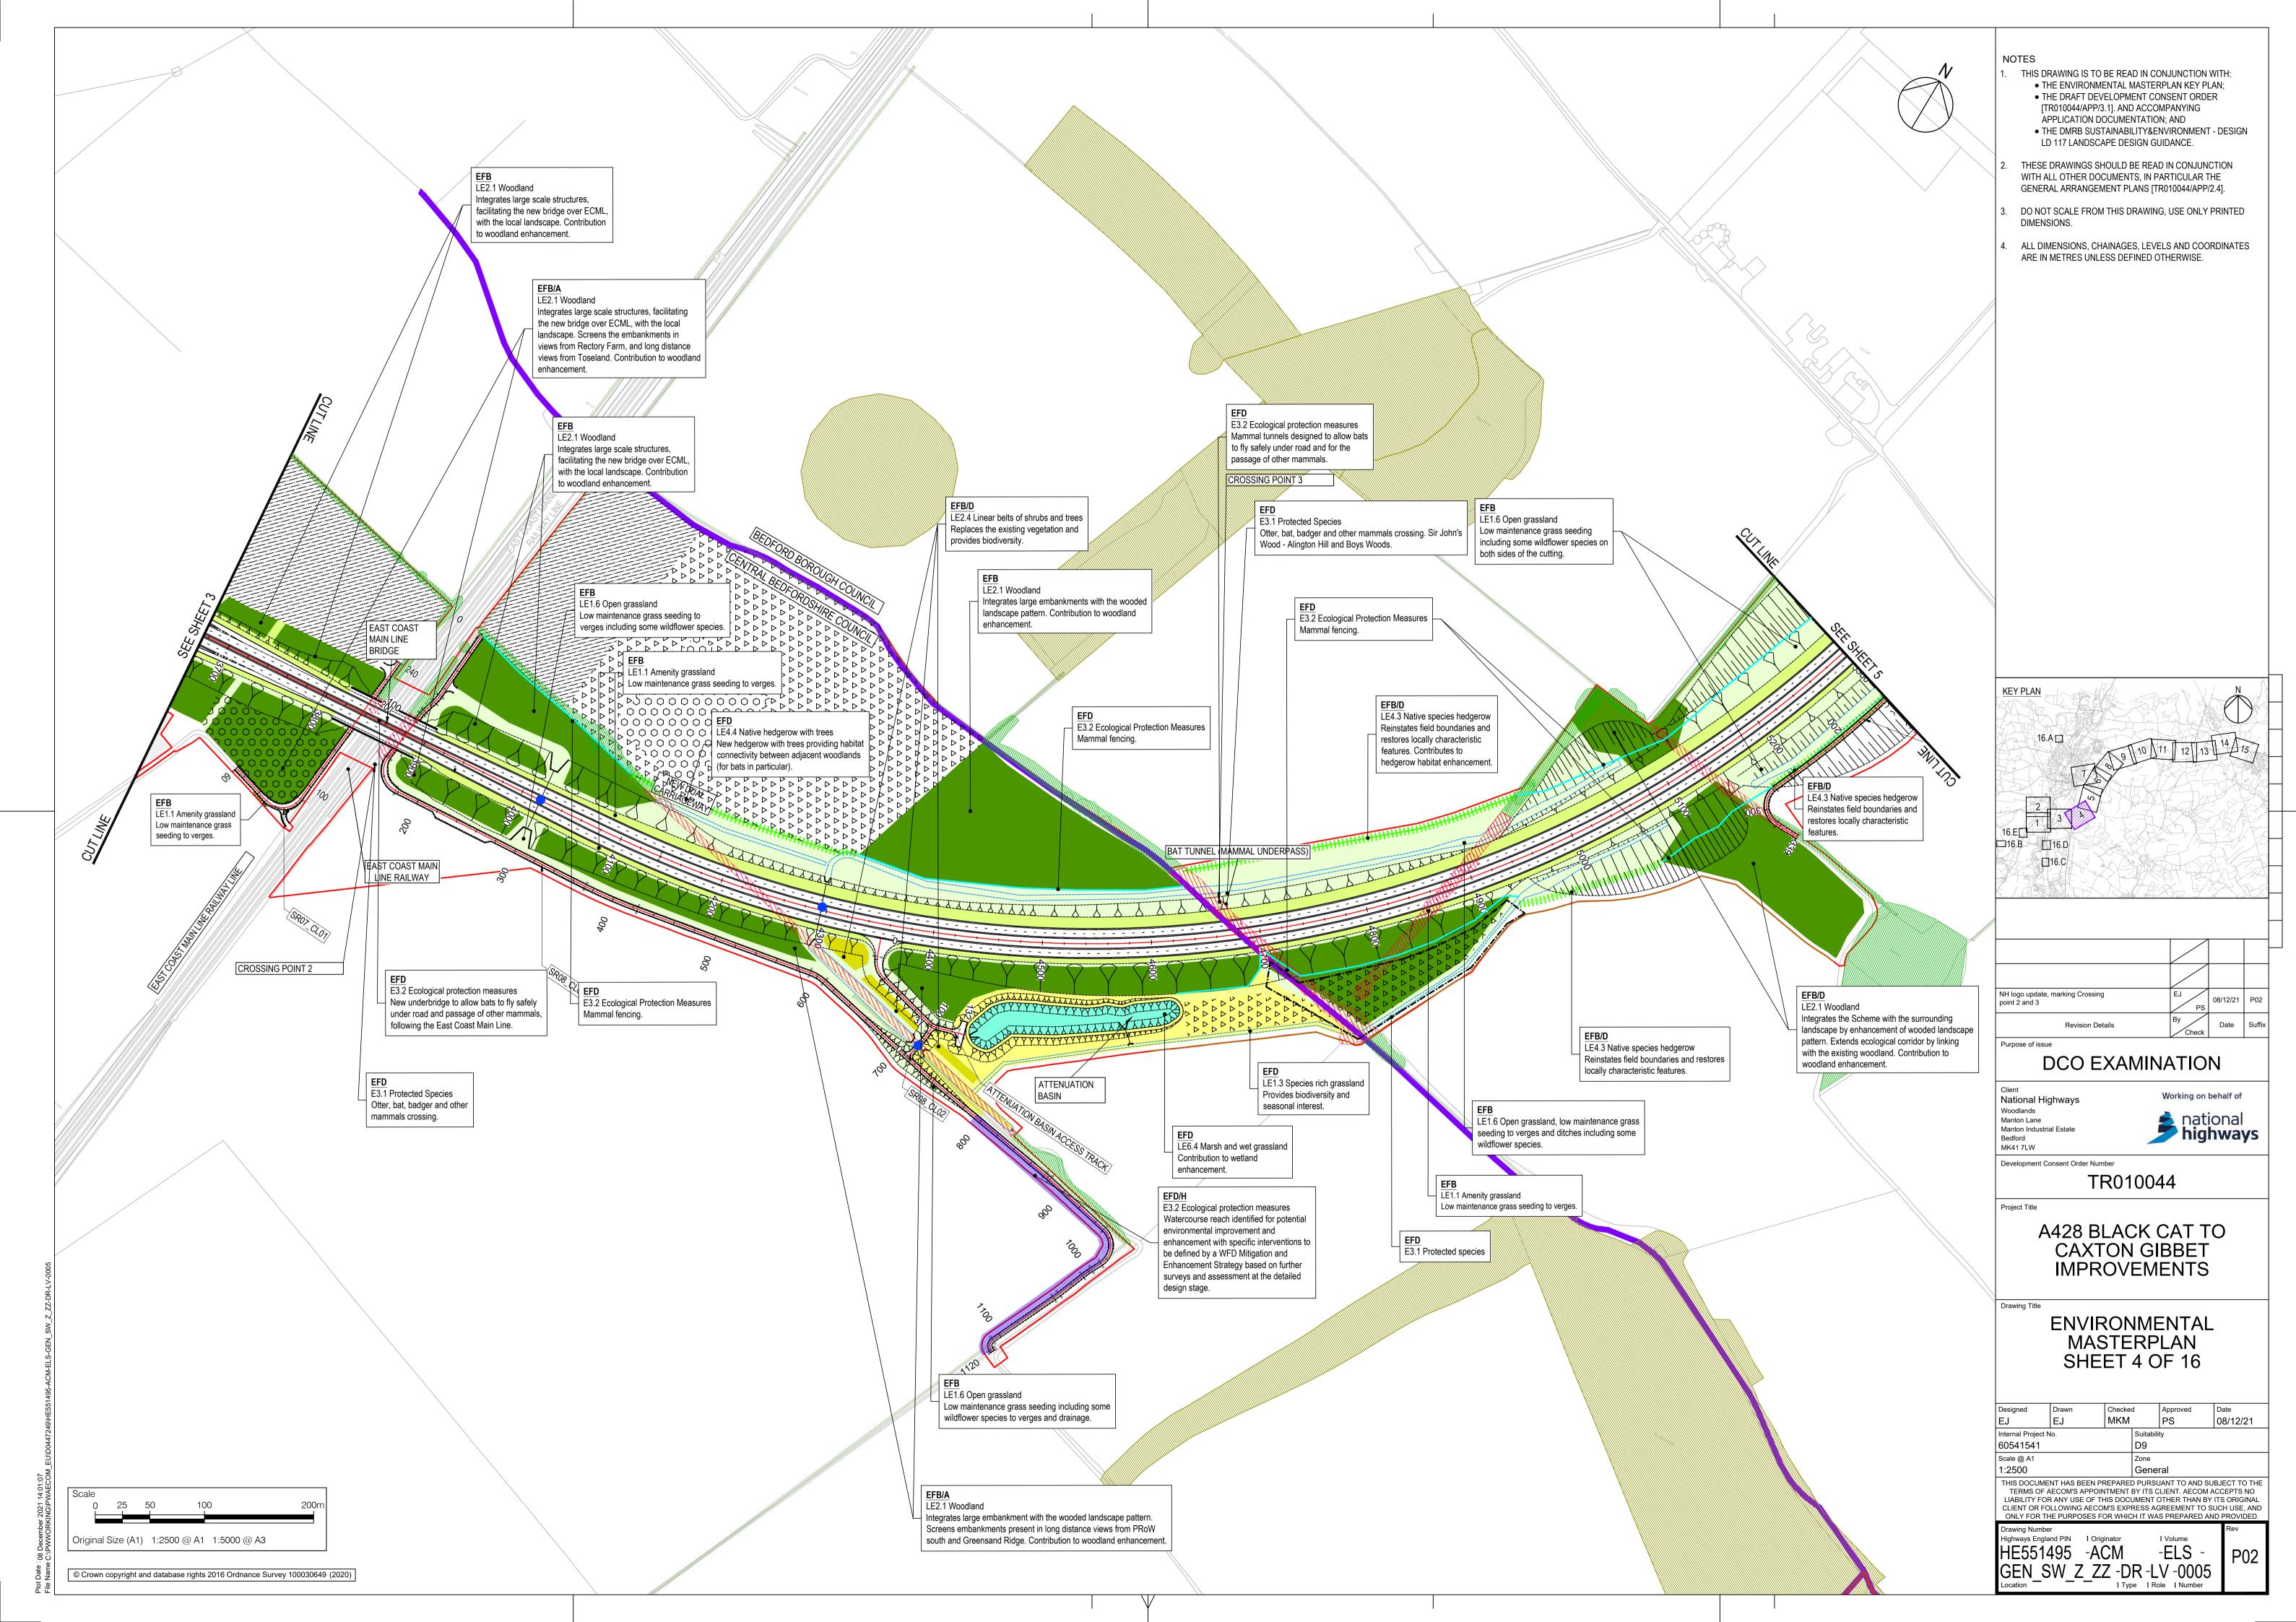

0 25 50 100 200m Original Size (A1) 1:2500 @ A1 1:5000 @ A3 NOTES

- THIS DRAWING IS TO BE READ IN CONJUNCTION WITH:

   THE ENVIRONMENTAL MASTERPLAN KEY PLAN;
   THE DRAFT DEVELOPMENT CONSENT ORDER [TR010044/APP/3.1]. AND ACCOMPANYING
- APPLICATION DOCUMENTATION; AND

  THE DMRB SUSTAINABILITY&ENVIRONMENT DESIGN LD 117 LANDSCAPE DESIGN GUIDANCE.
- 2. THESE DRAWINGS SHOULD BE READ IN CONJUNCTION WITH ALL OTHER DOCUMENTS, IN PARTICULAR THE GENERAL ARRANGEMENT PLANS [TR010044/APP/2.4].
- 3. DO NOT SCALE FROM THIS DRAWING, USE ONLY PRINTED
- 4. ALL DIMENSIONS, CHAINAGES, LEVELS AND COORDINATES ARE IN METRES UNLESS DEFINED OTHERWISE.

DCO EXAMINATION

Client
National Highways
Woodlands
Manton Lane
Manton Industrial Estate
Bedford
MK41 7LW

Purpose of issue

Working on behalf of national highways

Development Consent Order Number

TR010044

Project Title

A428 BLACK CAT TO CAXTON GIBBET IMPROVEMENTS

ENVIRONMENTAL MASTERPLAN SHEET 16 OF 16

| Designed                                                        | Drawn | Checke | ed          | Approved | Date     |
|-----------------------------------------------------------------|-------|--------|-------------|----------|----------|
| EJ                                                              | EJ    | MKM    |             | PS       | 08/12/21 |
| Internal Project No.                                            |       |        | Suitability |          |          |
| 60541541                                                        |       |        | D9          |          |          |
| Scale @ A1                                                      |       |        | Zone        |          |          |
| 1:2500                                                          |       |        | General     |          |          |
| THIS DOCLIMENT HAS BEEN PREPARED PURSUANT TO AND SUBJECT TO THE |       |        |             |          |          |