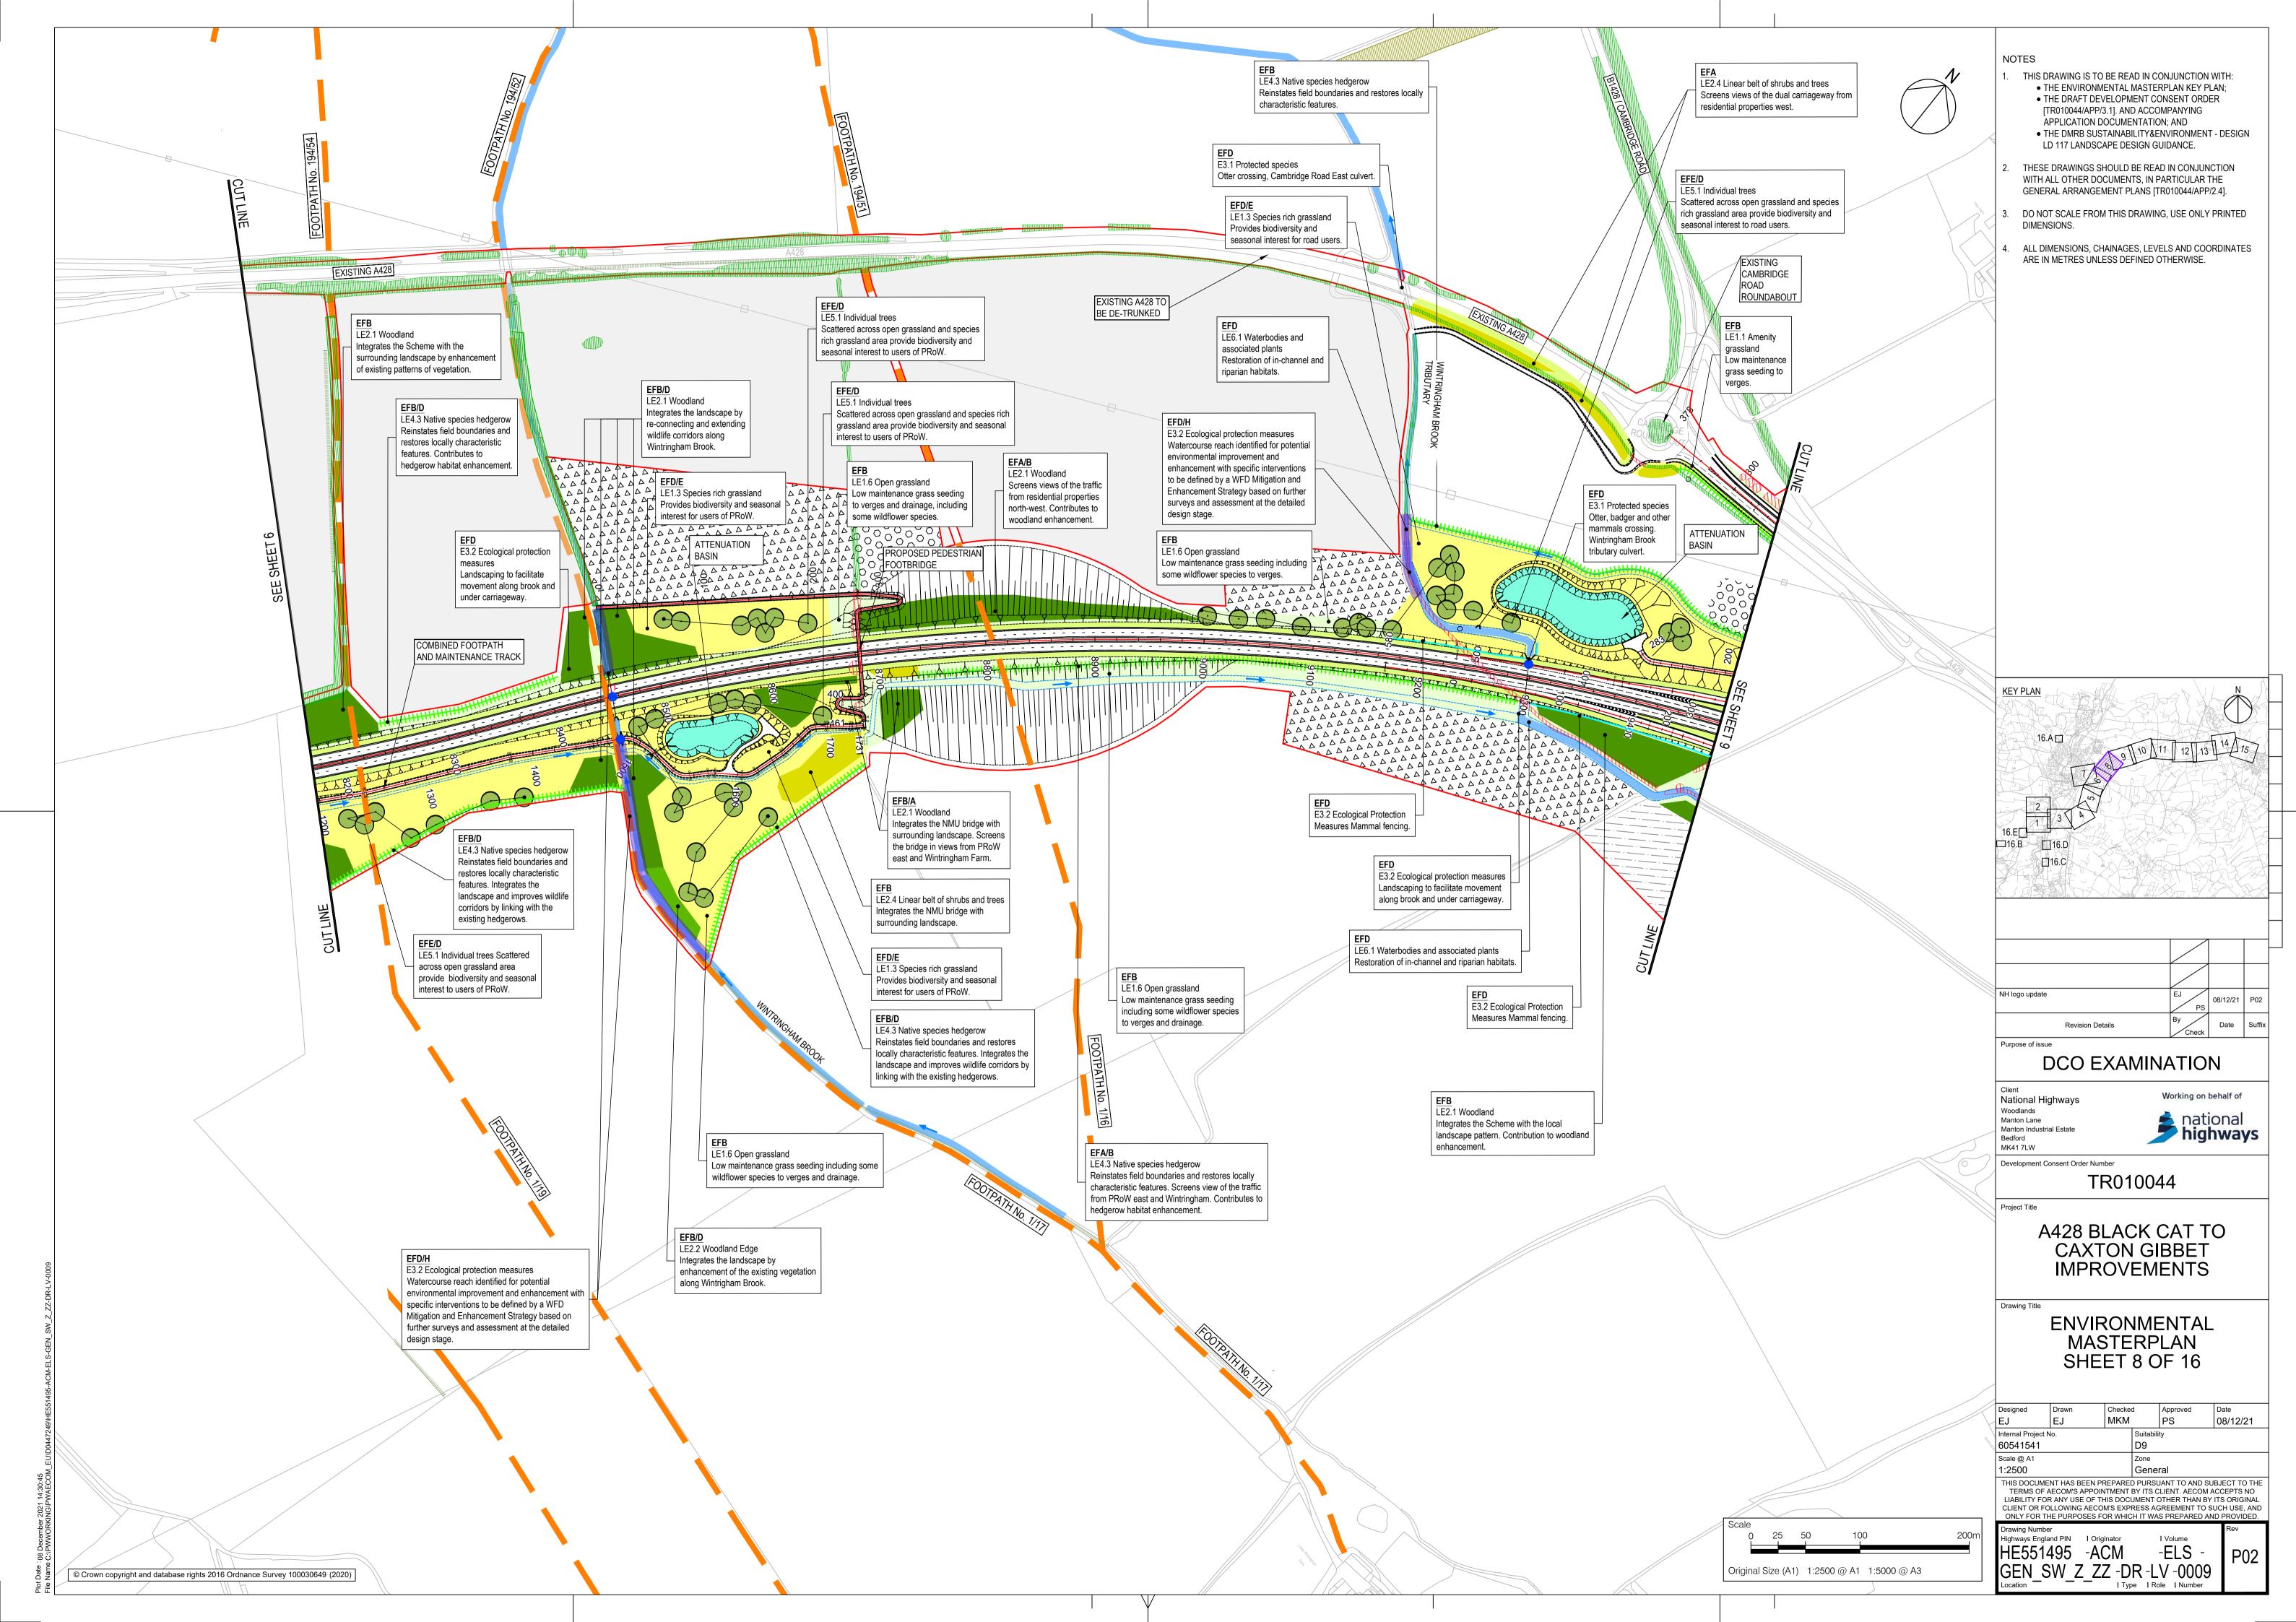

0 25 50 100 200m Original Size (A1) 1:2500 @ A1 1:5000 @ A3 NOTES

- THIS DRAWING IS TO BE READ IN CONJUNCTION WITH:

   THE ENVIRONMENTAL MASTERPLAN KEY PLAN;
   THE DRAFT DEVELOPMENT CONSENT ORDER [TR010044/APP/3.1]. AND ACCOMPANYING
- APPLICATION DOCUMENTATION; AND

  THE DMRB SUSTAINABILITY&ENVIRONMENT DESIGN LD 117 LANDSCAPE DESIGN GUIDANCE.
- 2. THESE DRAWINGS SHOULD BE READ IN CONJUNCTION WITH ALL OTHER DOCUMENTS, IN PARTICULAR THE GENERAL ARRANGEMENT PLANS [TR010044/APP/2.4].
- 3. DO NOT SCALE FROM THIS DRAWING, USE ONLY PRINTED
- 4. ALL DIMENSIONS, CHAINAGES, LEVELS AND COORDINATES ARE IN METRES UNLESS DEFINED OTHERWISE.

DCO EXAMINATION

Client
National Highways
Woodlands
Manton Lane
Manton Industrial Estate
Bedford
MK41 7LW

Purpose of issue

Working on behalf of national highways

Development Consent Order Number

TR010044

Project Title

A428 BLACK CAT TO CAXTON GIBBET IMPROVEMENTS

ENVIRONMENTAL MASTERPLAN SHEET 16 OF 16

| Designed                                                        | Drawn | Checke | ed          | Approved | Date     |
|-----------------------------------------------------------------|-------|--------|-------------|----------|----------|
| EJ                                                              | EJ    | MKM    |             | PS       | 08/12/21 |
| Internal Project No.                                            |       |        | Suitability |          |          |
| 60541541                                                        |       |        | D9          |          |          |
| Scale @ A1                                                      |       |        | Zone        |          |          |
| 1:2500                                                          |       |        | General     |          |          |
| THIS DOCLIMENT HAS BEEN PREPARED PURSUANT TO AND SUBJECT TO THE |       |        |             |          |          |