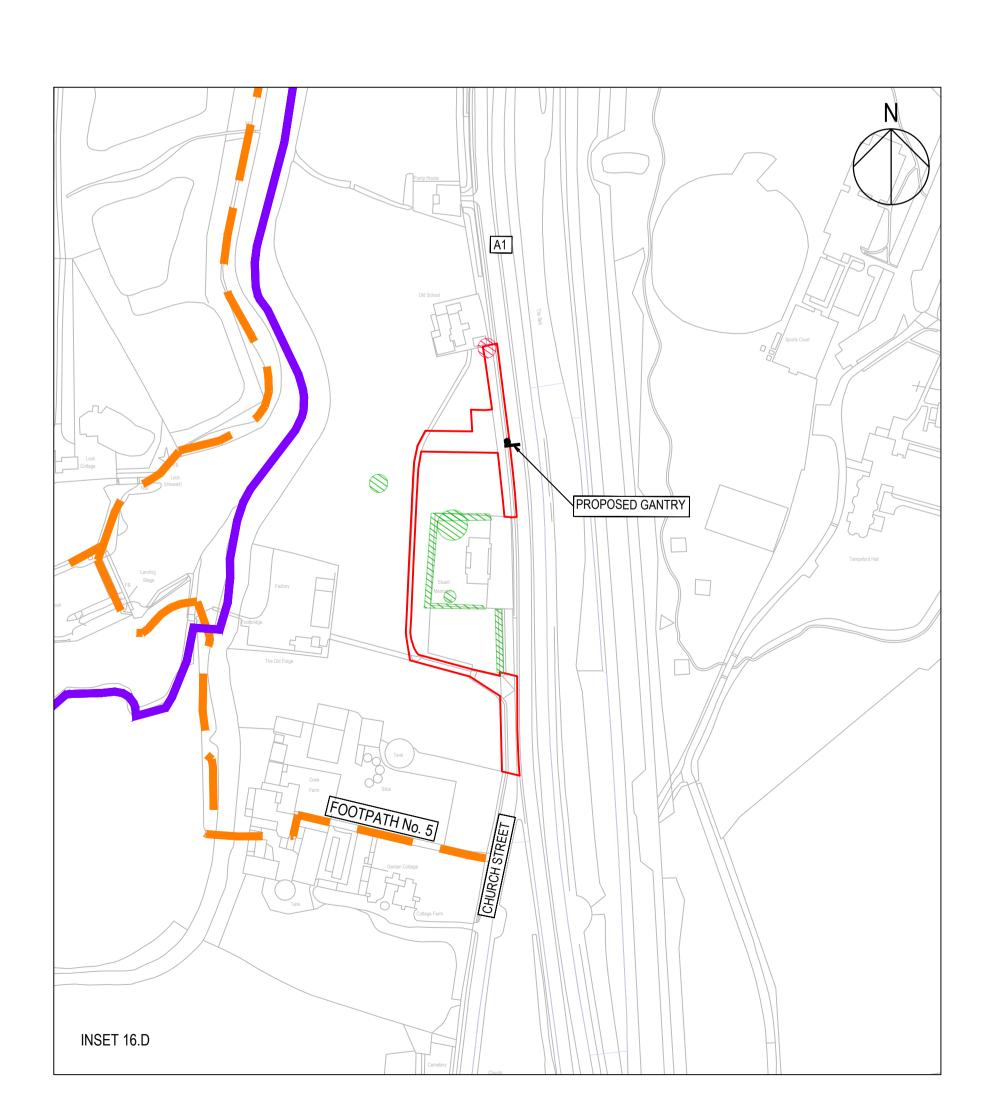

0 25 50 100 200m Original Size (A1) 1:2500 @ A1 1:5000 @ A3 NOTES

- THIS DRAWING IS TO BE READ IN CONJUNCTION WITH:

   THE ENVIRONMENTAL MASTERPLAN KEY PLAN;
   THE DRAFT DEVELOPMENT CONSENT ORDER [TR010044/APP/3.1]. AND ACCOMPANYING
- APPLICATION DOCUMENTATION; AND

  THE DMRB SUSTAINABILITY&ENVIRONMENT DESIGN LD 117 LANDSCAPE DESIGN GUIDANCE.
- 2. THESE DRAWINGS SHOULD BE READ IN CONJUNCTION WITH ALL OTHER DOCUMENTS, IN PARTICULAR THE GENERAL ARRANGEMENT PLANS [TR010044/APP/2.4].
- 3. DO NOT SCALE FROM THIS DRAWING, USE ONLY PRINTED
- 4. ALL DIMENSIONS, CHAINAGES, LEVELS AND COORDINATES ARE IN METRES UNLESS DEFINED OTHERWISE.