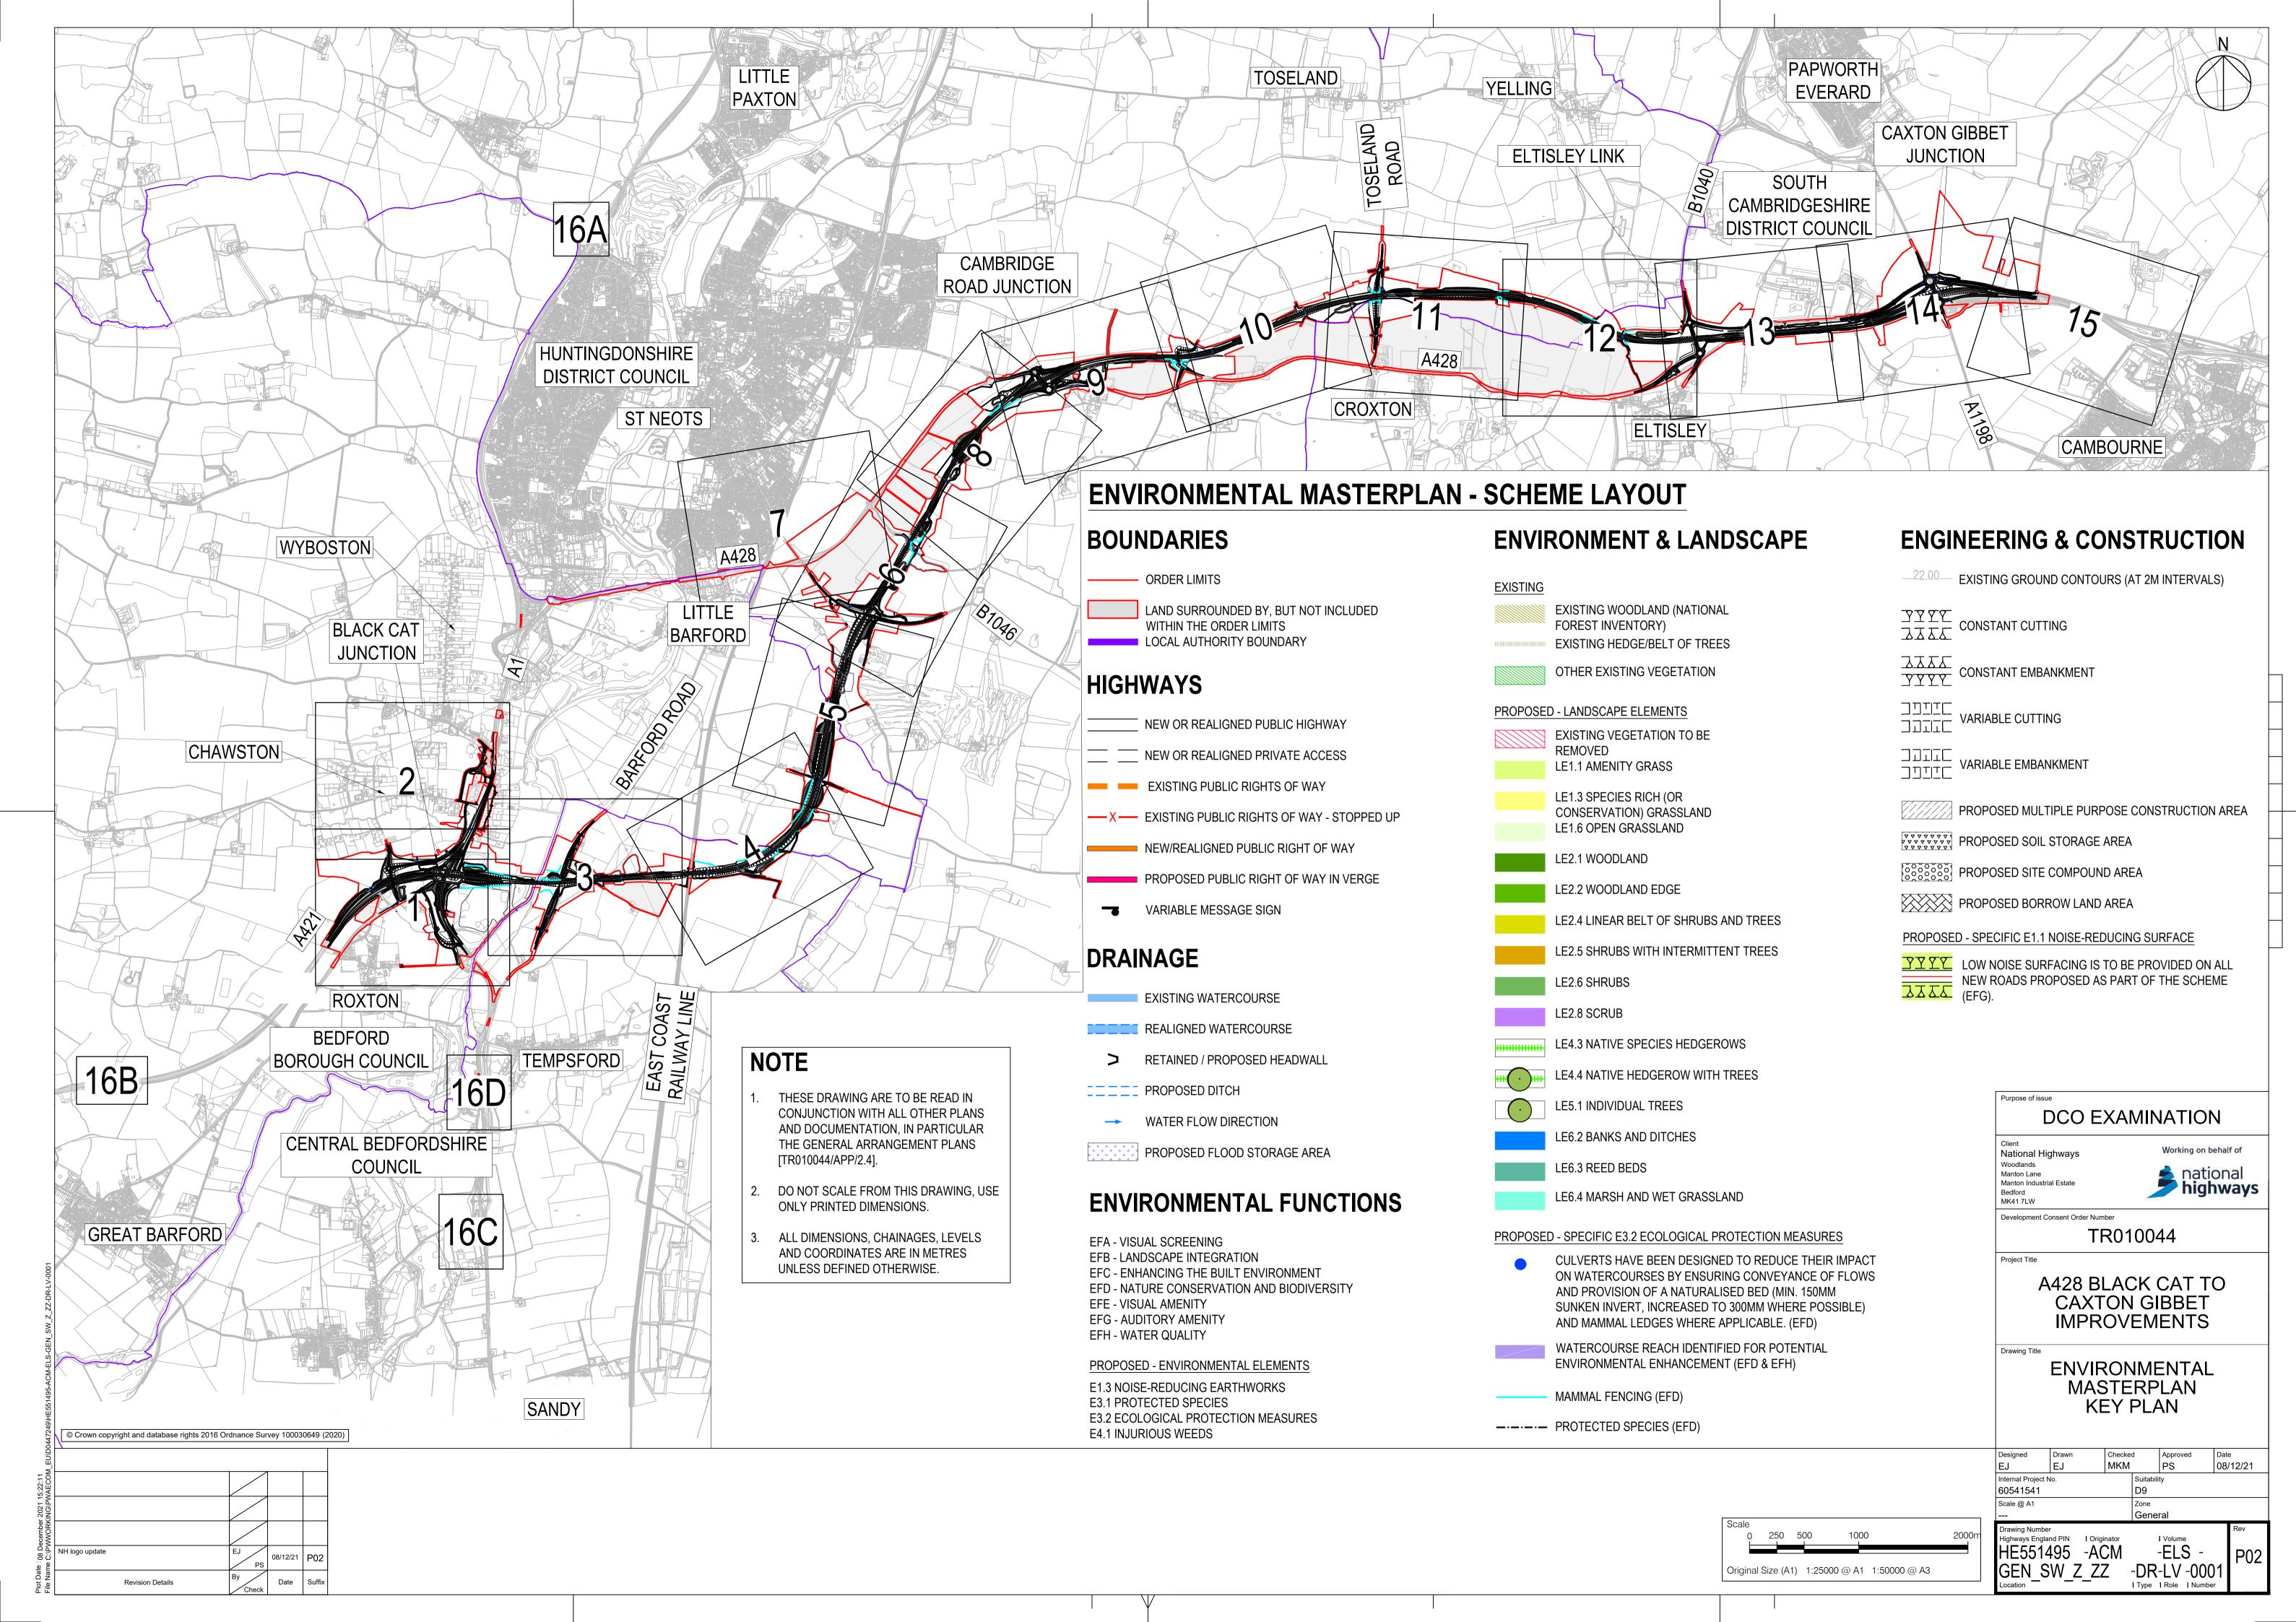

0 25 50 100 200m Original Size (A1) 1:2500 @ A1 1:5000 @ A3 NOTES

- THIS DRAWING IS TO BE READ IN CONJUNCTION WITH:

   THE ENVIRONMENTAL MASTERPLAN KEY PLAN;
   THE DRAFT DEVELOPMENT CONSENT ORDER [TR010044/APP/3.1]. AND ACCOMPANYING
- APPLICATION DOCUMENTATION; AND

  THE DMRB SUSTAINABILITY&ENVIRONMENT DESIGN LD 117 LANDSCAPE DESIGN GUIDANCE.
- 2. THESE DRAWINGS SHOULD BE READ IN CONJUNCTION WITH ALL OTHER DOCUMENTS, IN PARTICULAR THE GENERAL ARRANGEMENT PLANS [TR010044/APP/2.4].
- 3. DO NOT SCALE FROM THIS DRAWING, USE ONLY PRINTED
- 4. ALL DIMENSIONS, CHAINAGES, LEVELS AND COORDINATES ARE IN METRES UNLESS DEFINED OTHERWISE.

DCO EXAMINATION

Client
National Highways
Woodlands
Manton Lane
Manton Industrial Estate
Bedford
MK41 7LW

Purpose of issue

Working on behalf of national highways

Development Consent Order Number

TR010044

Project Title

A428 BLACK CAT TO CAXTON GIBBET IMPROVEMENTS

ENVIRONMENTAL MASTERPLAN SHEET 16 OF 16

| Designed                                                        | Drawn | Checke | ed          | Approved | Date     |
|-----------------------------------------------------------------|-------|--------|-------------|----------|----------|
| EJ                                                              | EJ    | MKM    |             | PS       | 08/12/21 |
| Internal Project No.                                            |       |        | Suitability |          |          |
| 60541541                                                        |       |        | D9          |          |          |
| Scale @ A1                                                      |       |        | Zone        |          |          |
| 1:2500                                                          |       |        | General     |          |          |
| THIS DOCLIMENT HAS BEEN PREPARED PURSUANT TO AND SUBJECT TO THE |       |        |             |          |          |