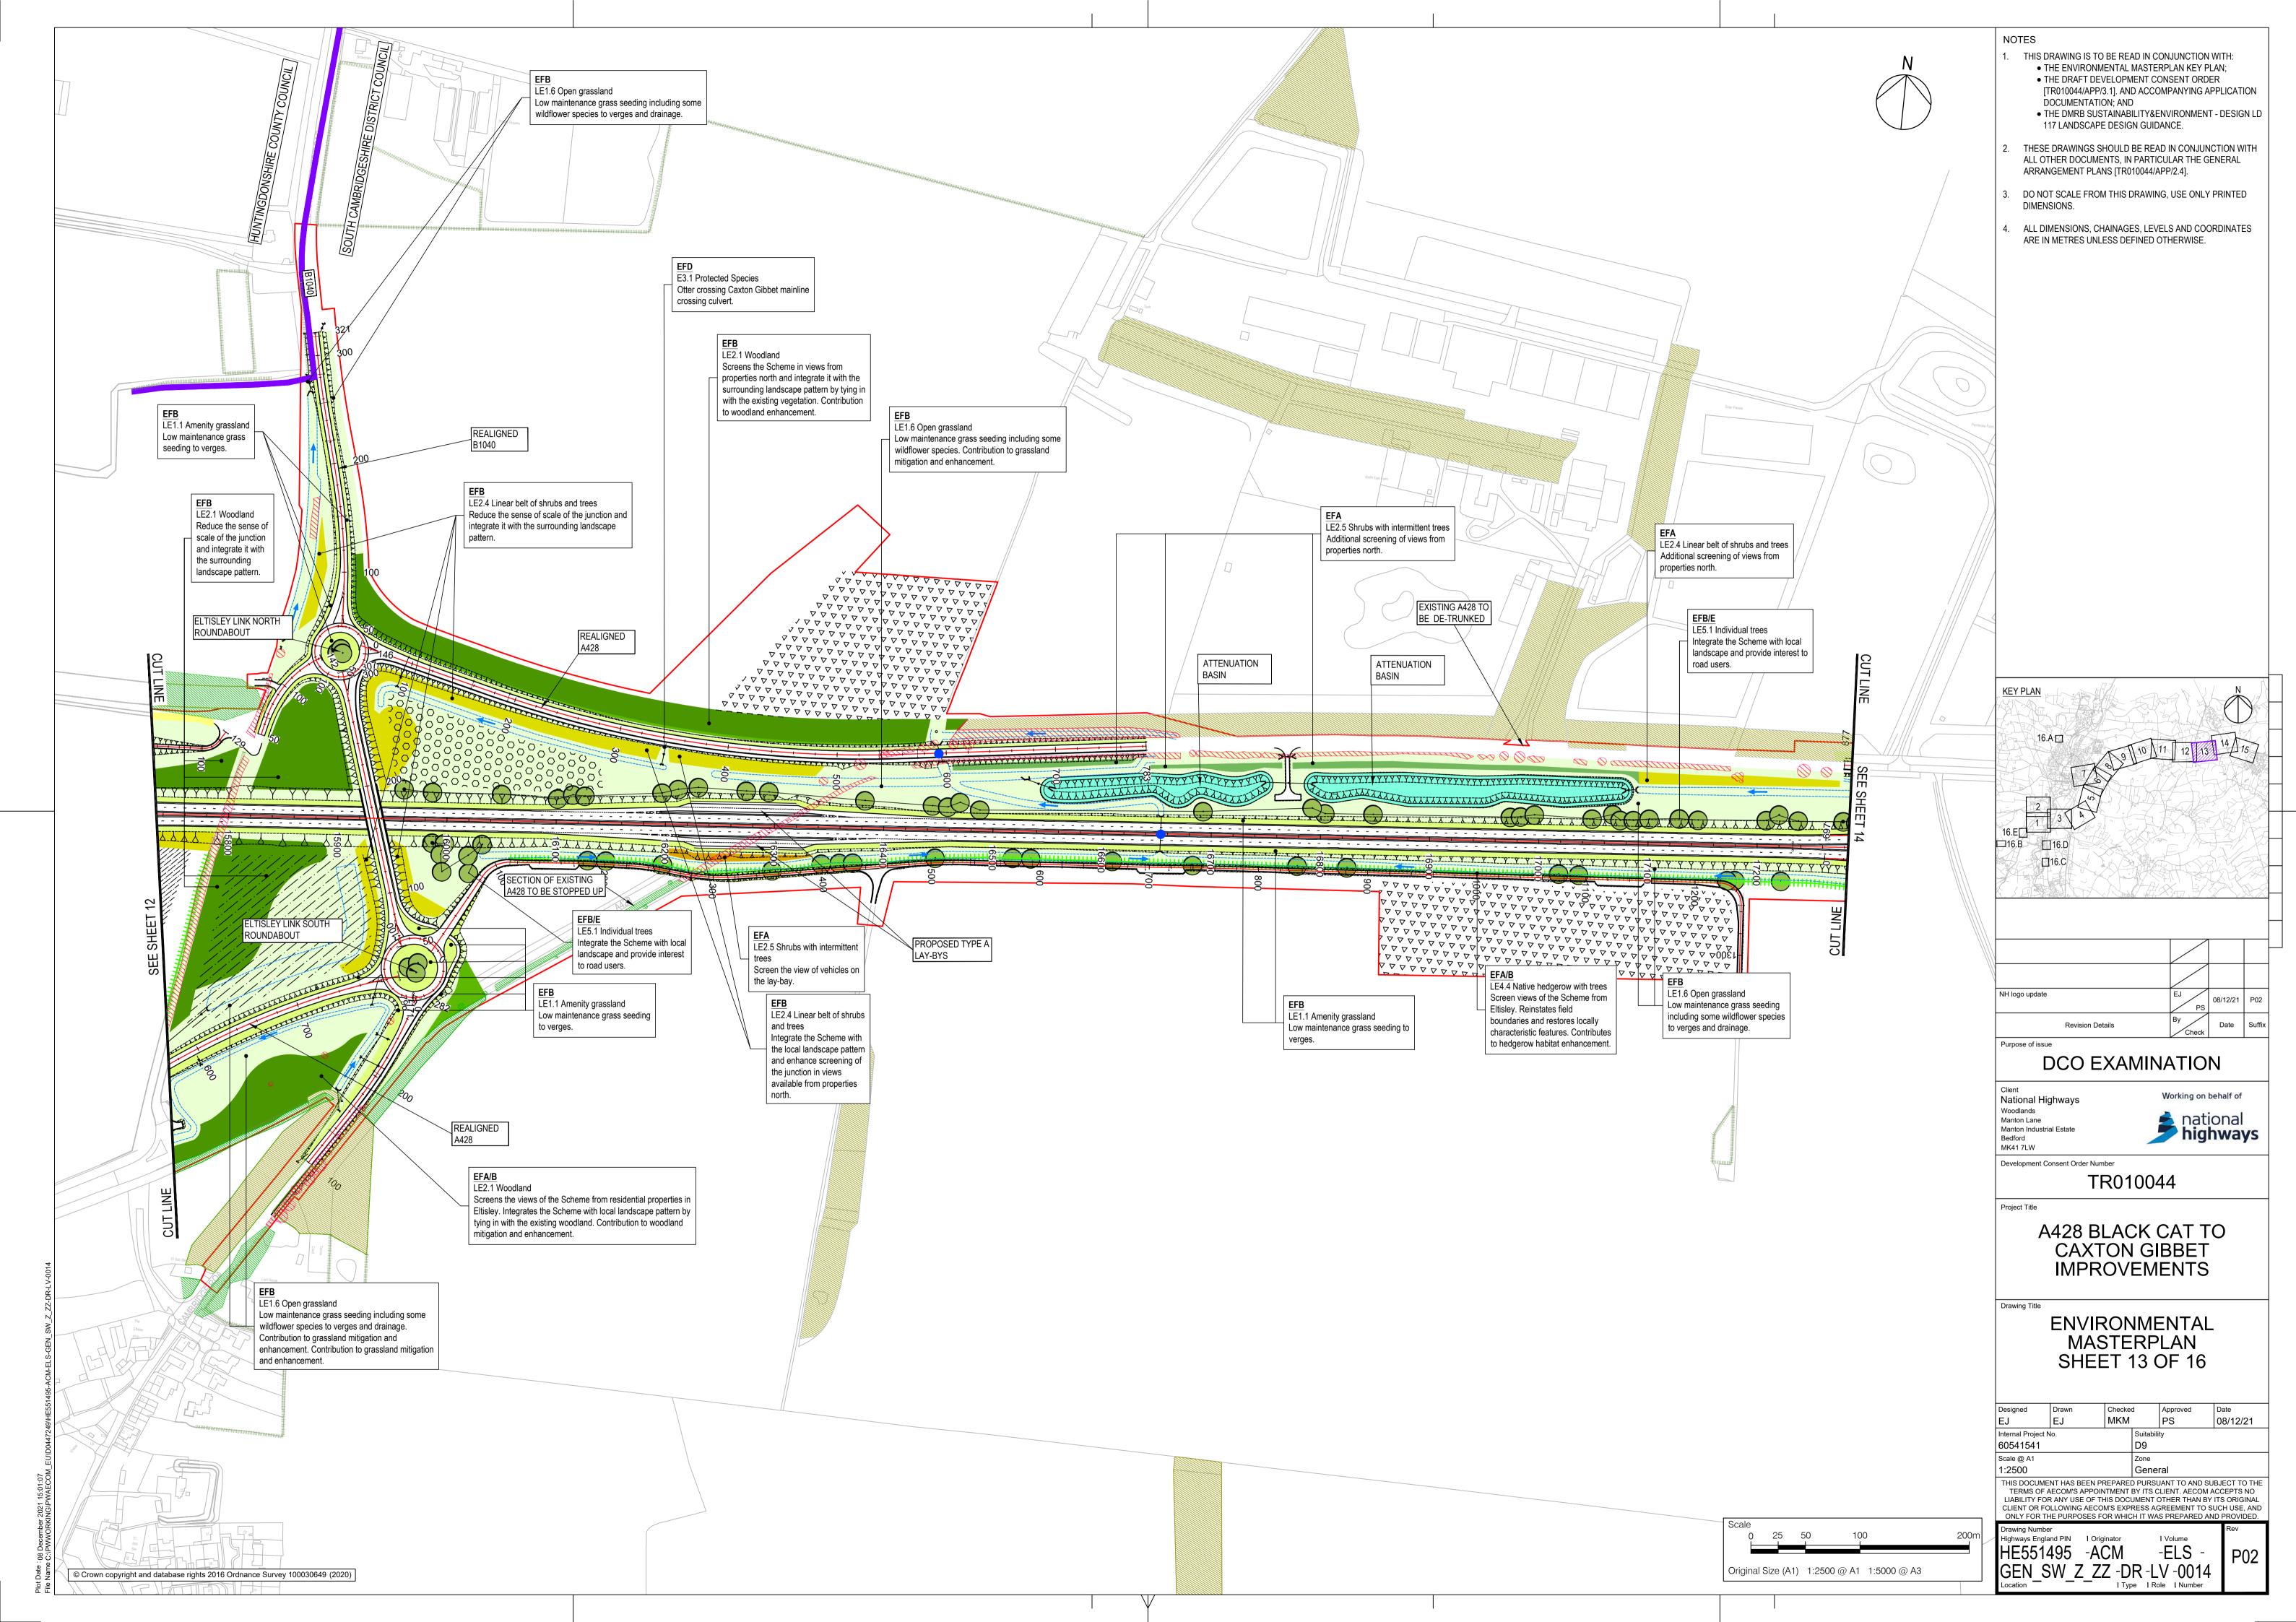

0 25 50 100 200m Original Size (A1) 1:2500 @ A1 1:5000 @ A3 NOTES

- THIS DRAWING IS TO BE READ IN CONJUNCTION WITH:

   THE ENVIRONMENTAL MASTERPLAN KEY PLAN;
   THE DRAFT DEVELOPMENT CONSENT ORDER [TR010044/APP/3.1]. AND ACCOMPANYING
- APPLICATION DOCUMENTATION; AND

  THE DMRB SUSTAINABILITY&ENVIRONMENT DESIGN LD 117 LANDSCAPE DESIGN GUIDANCE.
- 2. THESE DRAWINGS SHOULD BE READ IN CONJUNCTION WITH ALL OTHER DOCUMENTS, IN PARTICULAR THE GENERAL ARRANGEMENT PLANS [TR010044/APP/2.4].
- 3. DO NOT SCALE FROM THIS DRAWING, USE ONLY PRINTED
- 4. ALL DIMENSIONS, CHAINAGES, LEVELS AND COORDINATES ARE IN METRES UNLESS DEFINED OTHERWISE.