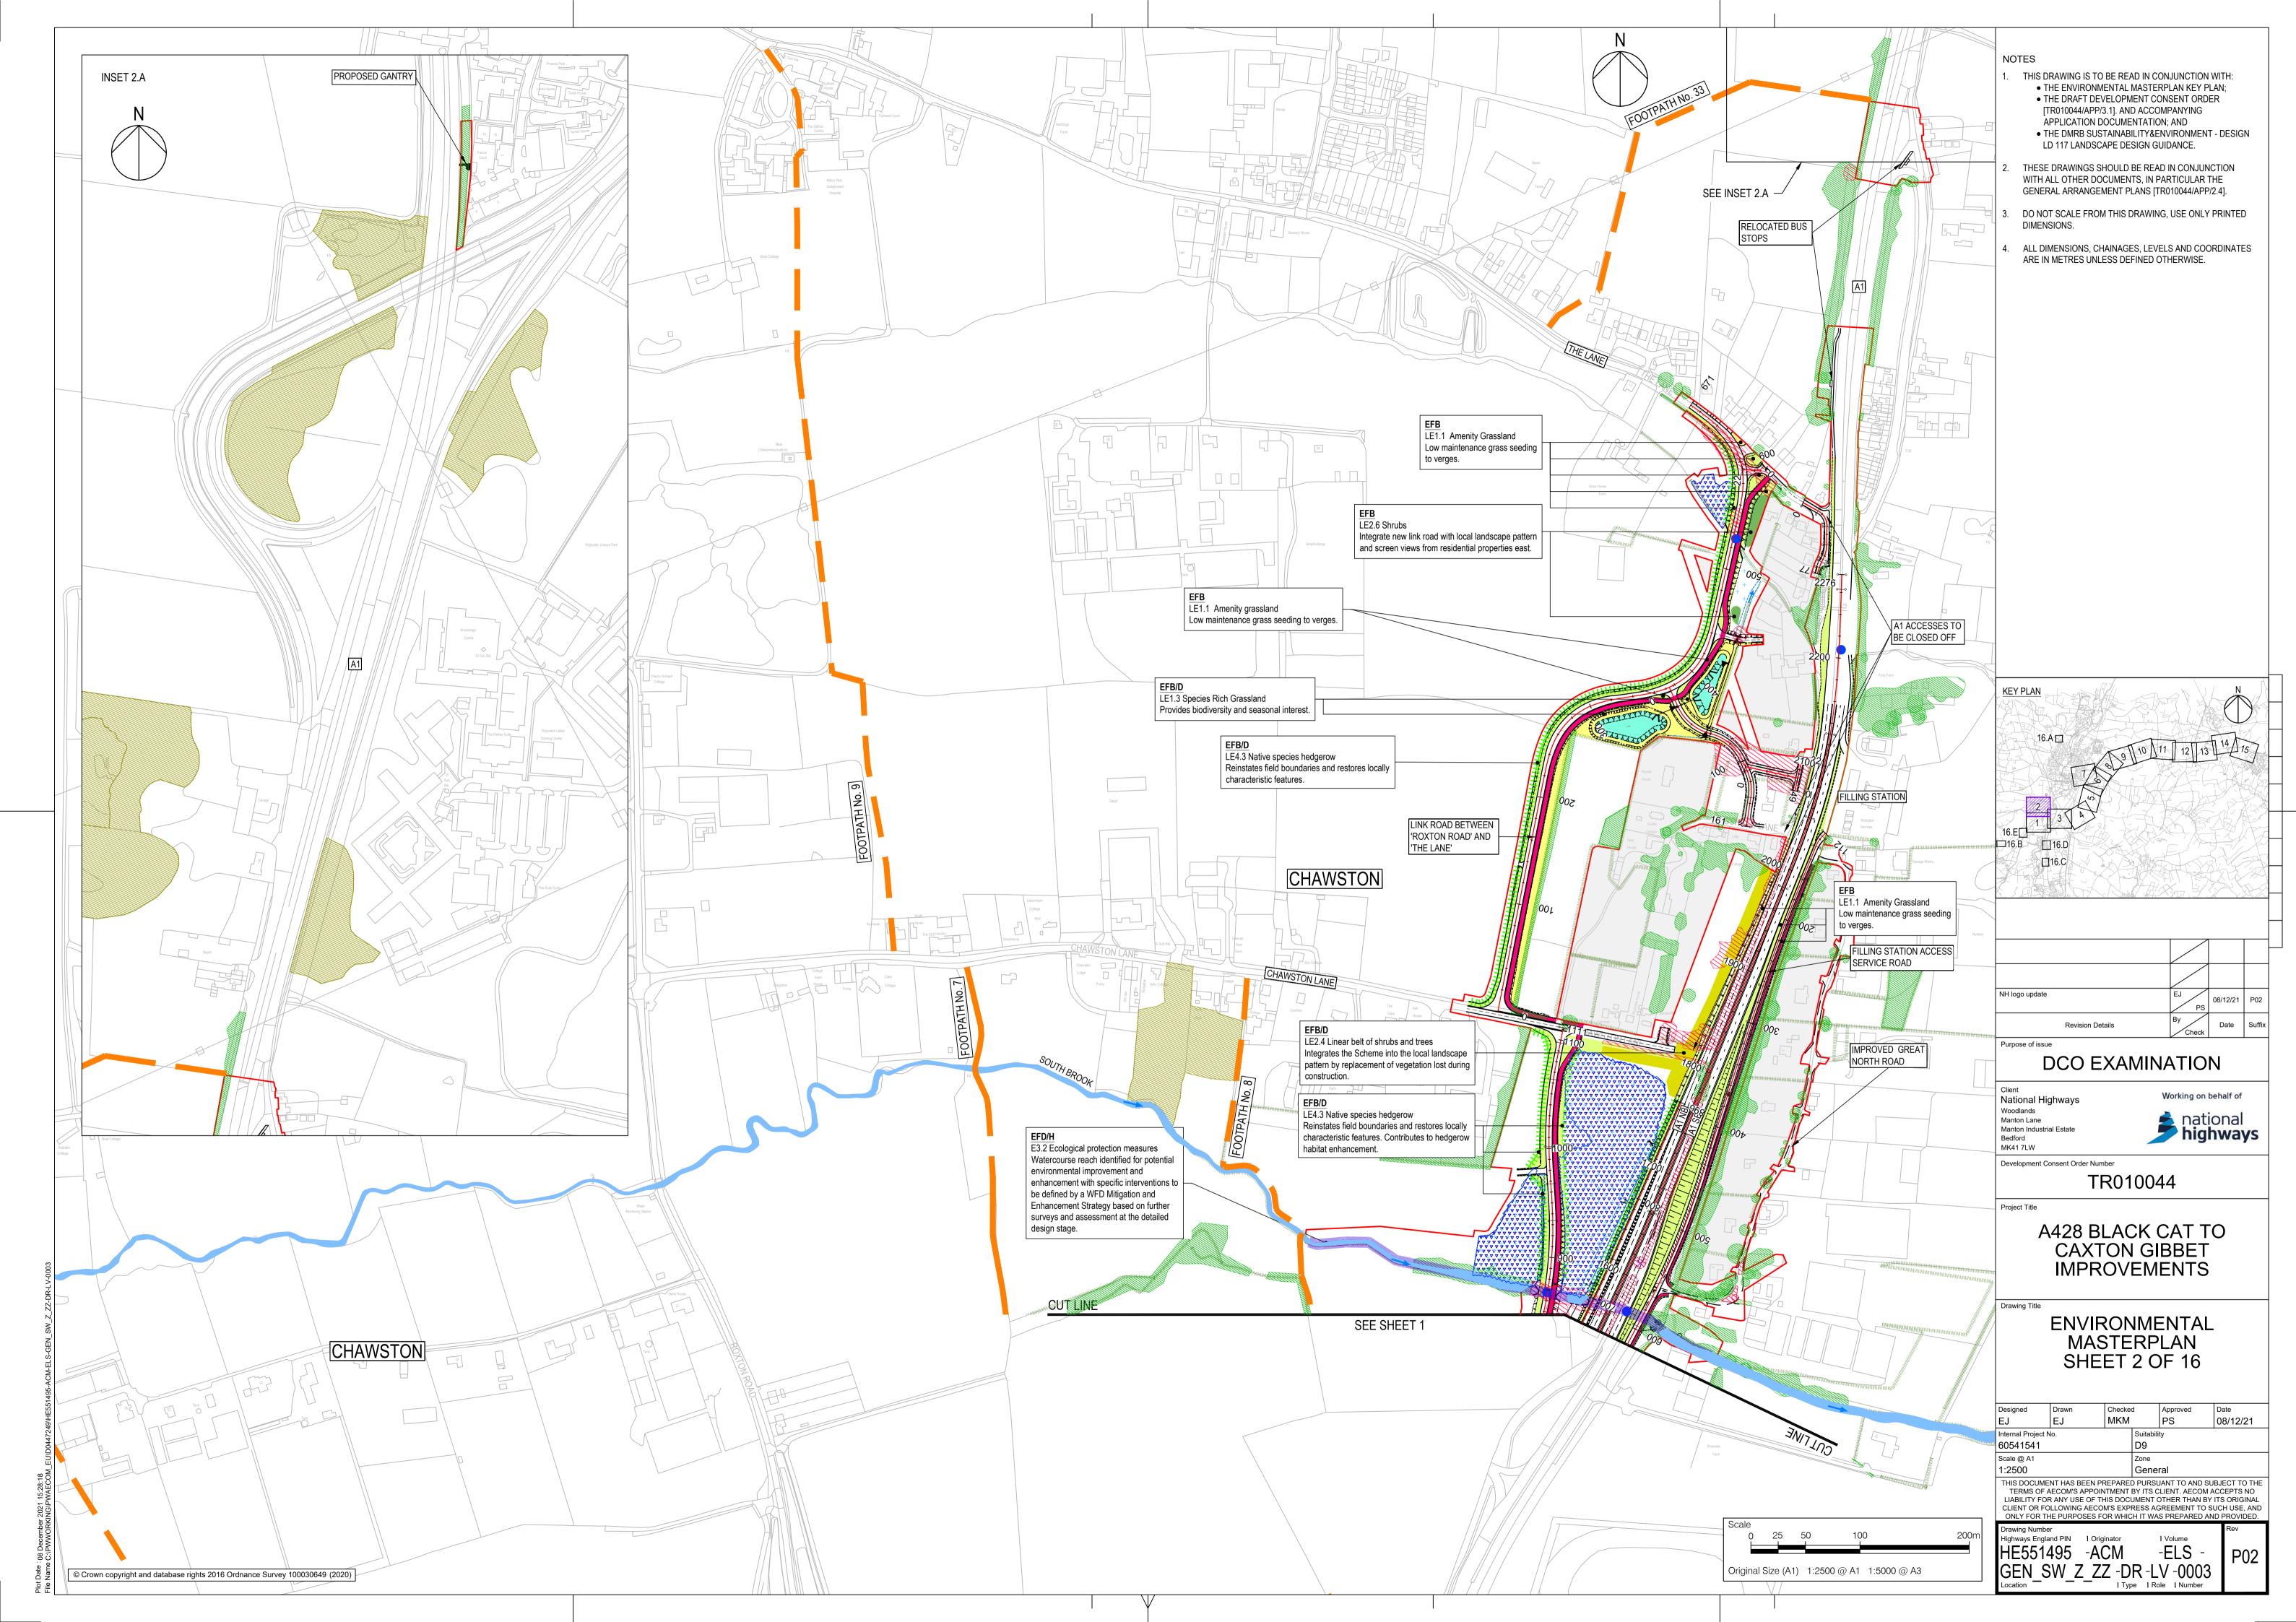

0 25 50 100 200m Original Size (A1) 1:2500 @ A1 1:5000 @ A3 NOTES

- THIS DRAWING IS TO BE READ IN CONJUNCTION WITH:

   THE ENVIRONMENTAL MASTERPLAN KEY PLAN;
   THE DRAFT DEVELOPMENT CONSENT ORDER [TR010044/APP/3.1]. AND ACCOMPANYING
- APPLICATION DOCUMENTATION; AND

  THE DMRB SUSTAINABILITY&ENVIRONMENT DESIGN LD 117 LANDSCAPE DESIGN GUIDANCE.
- 2. THESE DRAWINGS SHOULD BE READ IN CONJUNCTION WITH ALL OTHER DOCUMENTS, IN PARTICULAR THE GENERAL ARRANGEMENT PLANS [TR010044/APP/2.4].
- 3. DO NOT SCALE FROM THIS DRAWING, USE ONLY PRINTED
- 4. ALL DIMENSIONS, CHAINAGES, LEVELS AND COORDINATES ARE IN METRES UNLESS DEFINED OTHERWISE.

DCO EXAMINATION

Client
National Highways
Woodlands
Manton Lane
Manton Industrial Estate
Bedford
MK41 7LW

Purpose of issue

Working on behalf of national highways

Development Consent Order Number

TR010044

Project Title

A428 BLACK CAT TO CAXTON GIBBET IMPROVEMENTS

ENVIRONMENTAL MASTERPLAN SHEET 16 OF 16

| Designed                                                        | Drawn | Checke | ed          | Approved | Date     |
|-----------------------------------------------------------------|-------|--------|-------------|----------|----------|
| EJ                                                              | EJ    | MKM    |             | PS       | 08/12/21 |
| Internal Project No.                                            |       |        | Suitability |          |          |
| 60541541                                                        |       |        | D9          |          |          |
| Scale @ A1                                                      |       |        | Zone        |          |          |
| 1:2500                                                          |       |        | General     |          |          |
| THIS DOCLIMENT HAS BEEN PREPARED PURSUANT TO AND SUBJECT TO THE |       |        |             |          |          |