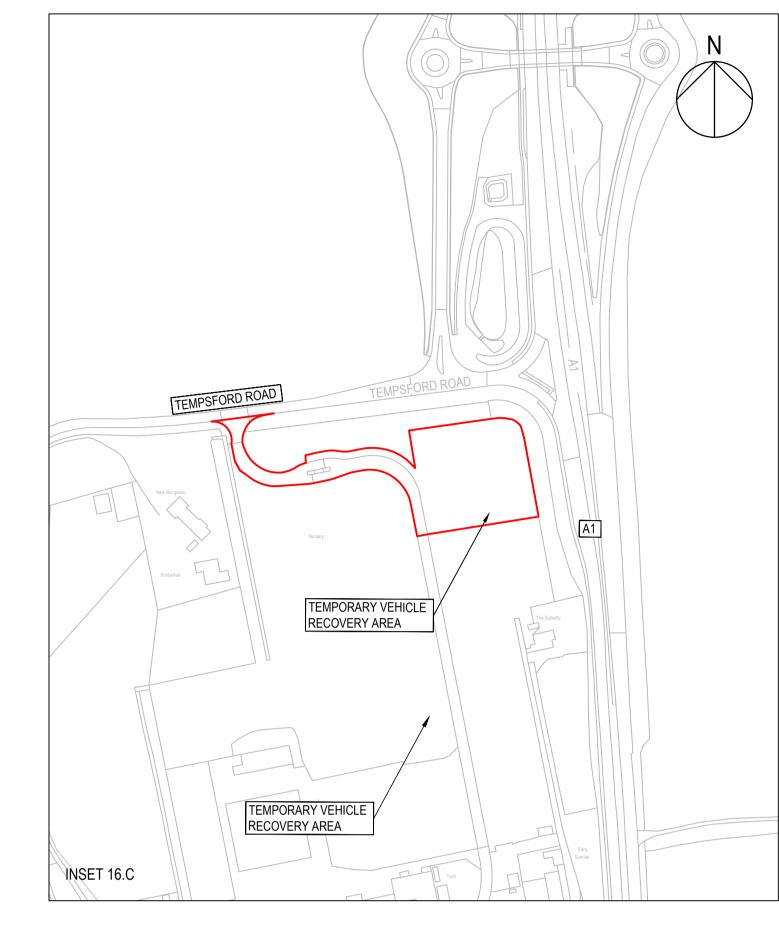

0 25 50 100 200m Original Size (A1) 1:2500 @ A1 1:5000 @ A3 NOTES

- THIS DRAWING IS TO BE READ IN CONJUNCTION WITH:

   THE ENVIRONMENTAL MASTERPLAN KEY PLAN;
   THE DRAFT DEVELOPMENT CONSENT ORDER [TR010044/APP/3.1]. AND ACCOMPANYING
- APPLICATION DOCUMENTATION; AND

  THE DMRB SUSTAINABILITY&ENVIRONMENT DESIGN LD 117 LANDSCAPE DESIGN GUIDANCE.
- 2. THESE DRAWINGS SHOULD BE READ IN CONJUNCTION WITH ALL OTHER DOCUMENTS, IN PARTICULAR THE GENERAL ARRANGEMENT PLANS [TR010044/APP/2.4].
- 3. DO NOT SCALE FROM THIS DRAWING, USE ONLY PRINTED
- 4. ALL DIMENSIONS, CHAINAGES, LEVELS AND COORDINATES ARE IN METRES UNLESS DEFINED OTHERWISE.