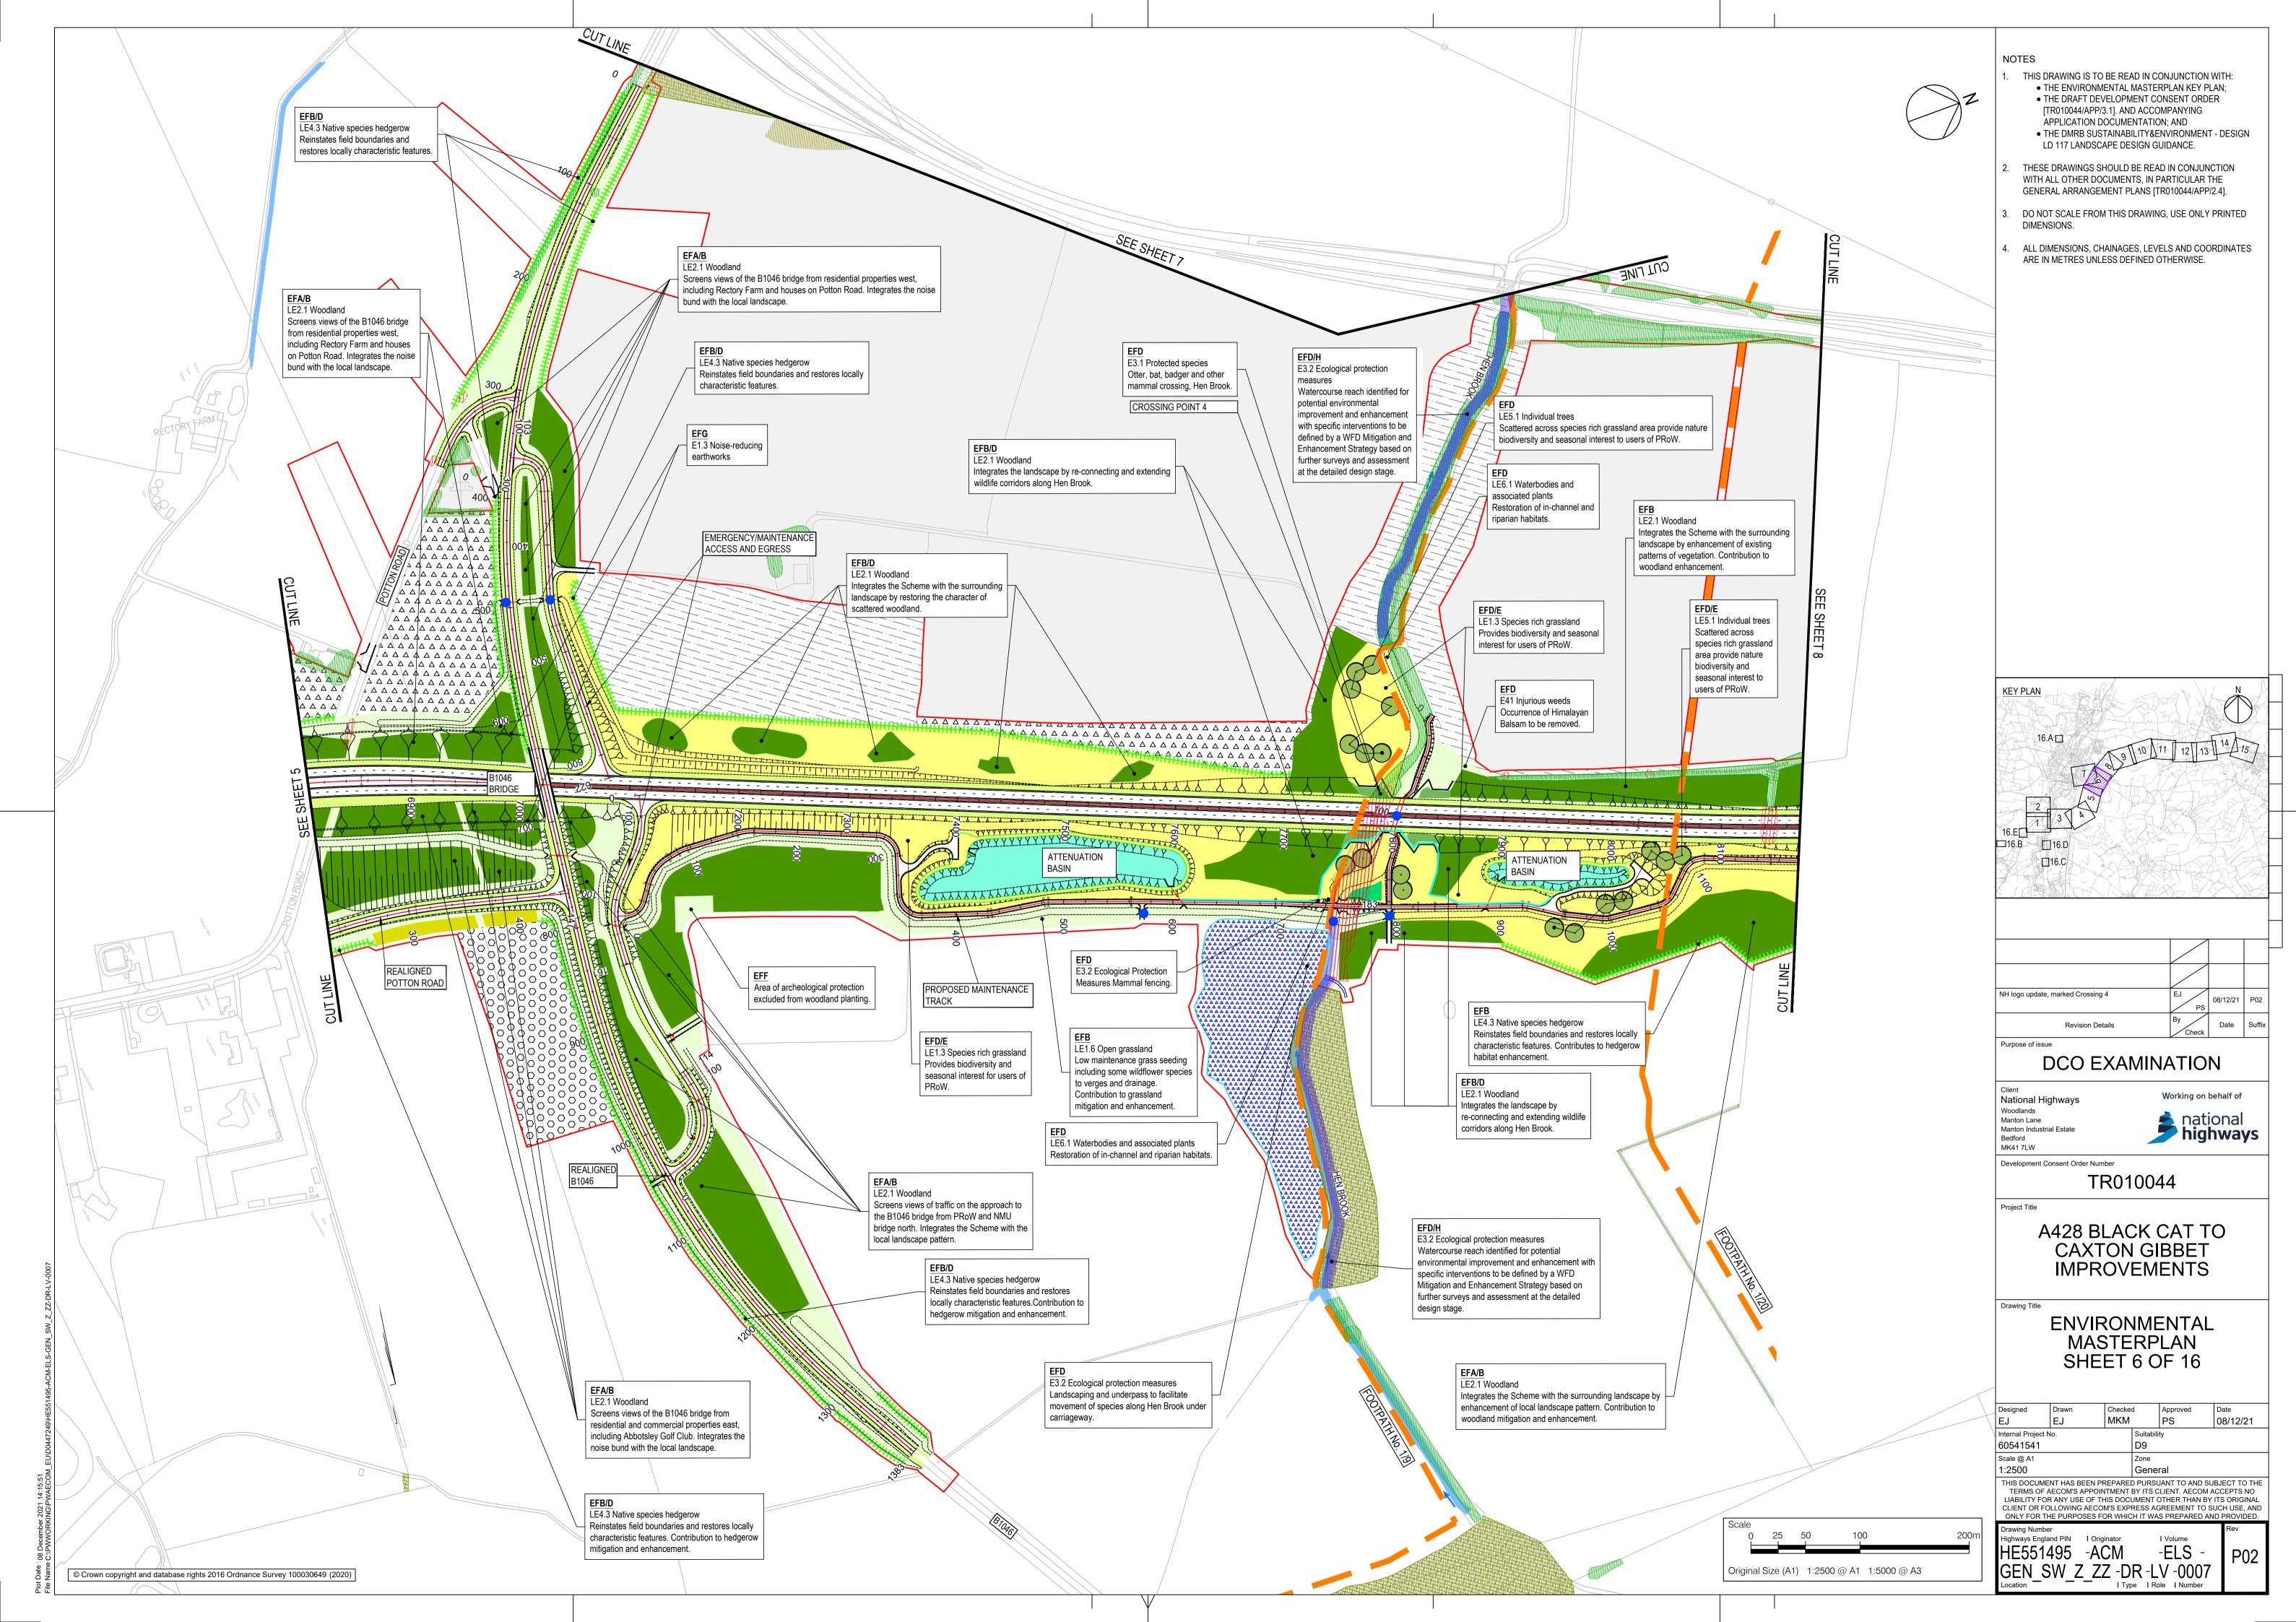

0 25 50 100 200m Original Size (A1) 1:2500 @ A1 1:5000 @ A3 NOTES

- THIS DRAWING IS TO BE READ IN CONJUNCTION WITH:

   THE ENVIRONMENTAL MASTERPLAN KEY PLAN;
   THE DRAFT DEVELOPMENT CONSENT ORDER [TR010044/APP/3.1]. AND ACCOMPANYING
- APPLICATION DOCUMENTATION; AND

  THE DMRB SUSTAINABILITY&ENVIRONMENT DESIGN LD 117 LANDSCAPE DESIGN GUIDANCE.
- 2. THESE DRAWINGS SHOULD BE READ IN CONJUNCTION WITH ALL OTHER DOCUMENTS, IN PARTICULAR THE GENERAL ARRANGEMENT PLANS [TR010044/APP/2.4].
- 3. DO NOT SCALE FROM THIS DRAWING, USE ONLY PRINTED
- 4. ALL DIMENSIONS, CHAINAGES, LEVELS AND COORDINATES ARE IN METRES UNLESS DEFINED OTHERWISE.

DCO EXAMINATION

Client
National Highways
Woodlands
Manton Lane
Manton Industrial Estate
Bedford
MK41 7LW

Purpose of issue

Working on behalf of national highways

Development Consent Order Number

TR010044

Project Title

A428 BLACK CAT TO CAXTON GIBBET IMPROVEMENTS

ENVIRONMENTAL MASTERPLAN SHEET 16 OF 16

| Designed                                                        | Drawn | Checke | ed          | Approved | Date     |
|-----------------------------------------------------------------|-------|--------|-------------|----------|----------|
| EJ                                                              | EJ    | MKM    |             | PS       | 08/12/21 |
| Internal Project No.                                            |       |        | Suitability |          |          |
| 60541541                                                        |       |        | D9          |          |          |
| Scale @ A1                                                      |       |        | Zone        |          |          |
| 1:2500                                                          |       |        | General     |          |          |
| THIS DOCLIMENT HAS BEEN PREPARED PURSUANT TO AND SUBJECT TO THE |       |        |             |          |          |