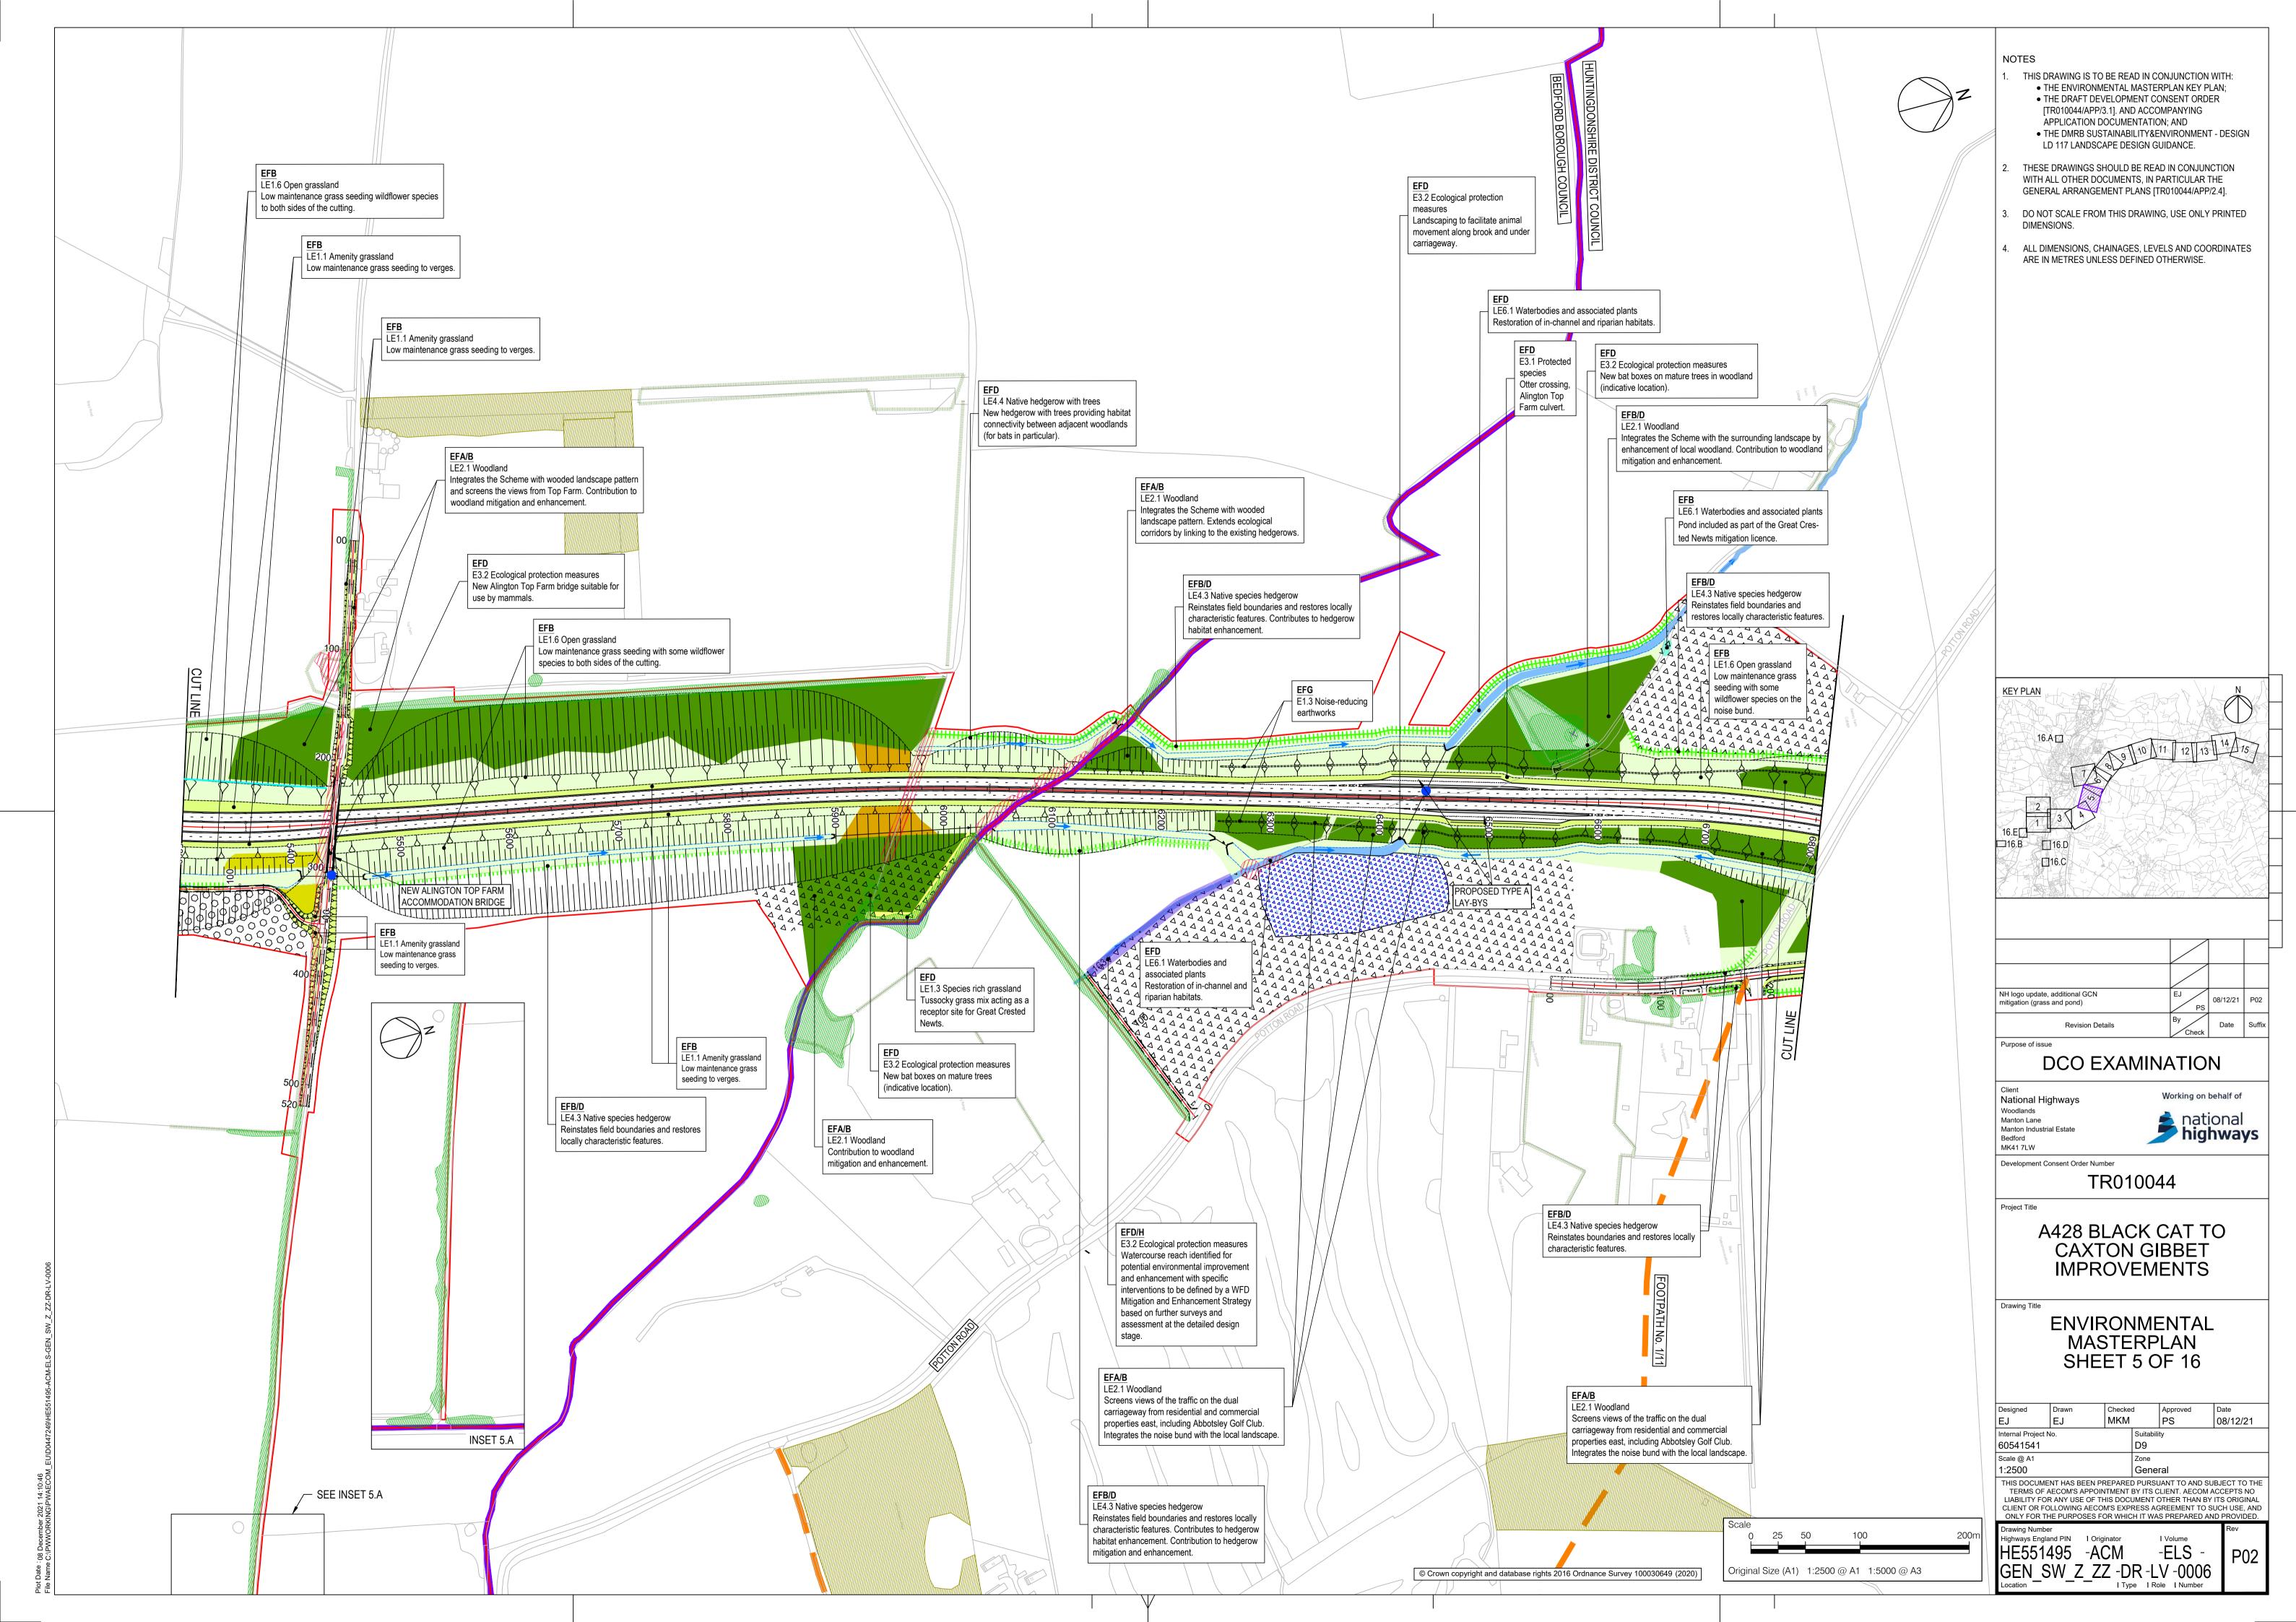

0 25 50 100 200m Original Size (A1) 1:2500 @ A1 1:5000 @ A3 NOTES

- THIS DRAWING IS TO BE READ IN CONJUNCTION WITH:

   THE ENVIRONMENTAL MASTERPLAN KEY PLAN;
   THE DRAFT DEVELOPMENT CONSENT ORDER [TR010044/APP/3.1]. AND ACCOMPANYING
- APPLICATION DOCUMENTATION; AND

  THE DMRB SUSTAINABILITY&ENVIRONMENT DESIGN LD 117 LANDSCAPE DESIGN GUIDANCE.
- 2. THESE DRAWINGS SHOULD BE READ IN CONJUNCTION WITH ALL OTHER DOCUMENTS, IN PARTICULAR THE GENERAL ARRANGEMENT PLANS [TR010044/APP/2.4].
- 3. DO NOT SCALE FROM THIS DRAWING, USE ONLY PRINTED
- 4. ALL DIMENSIONS, CHAINAGES, LEVELS AND COORDINATES ARE IN METRES UNLESS DEFINED OTHERWISE.

DCO EXAMINATION

Client
National Highways
Woodlands
Manton Lane
Manton Industrial Estate
Bedford
MK41 7LW

Purpose of issue

Working on behalf of national highways

Development Consent Order Number

TR010044

Project Title

A428 BLACK CAT TO CAXTON GIBBET IMPROVEMENTS

ENVIRONMENTAL MASTERPLAN SHEET 16 OF 16

| Designed                                                        | Drawn | Checke | ed          | Approved | Date     |
|-----------------------------------------------------------------|-------|--------|-------------|----------|----------|
| EJ                                                              | EJ    | MKM    |             | PS       | 08/12/21 |
| Internal Project No.                                            |       |        | Suitability |          |          |
| 60541541                                                        |       |        | D9          |          |          |
| Scale @ A1                                                      |       |        | Zone        |          |          |
| 1:2500                                                          |       |        | General     |          |          |
| THIS DOCLIMENT HAS BEEN PREPARED PURSUANT TO AND SUBJECT TO THE |       |        |             |          |          |