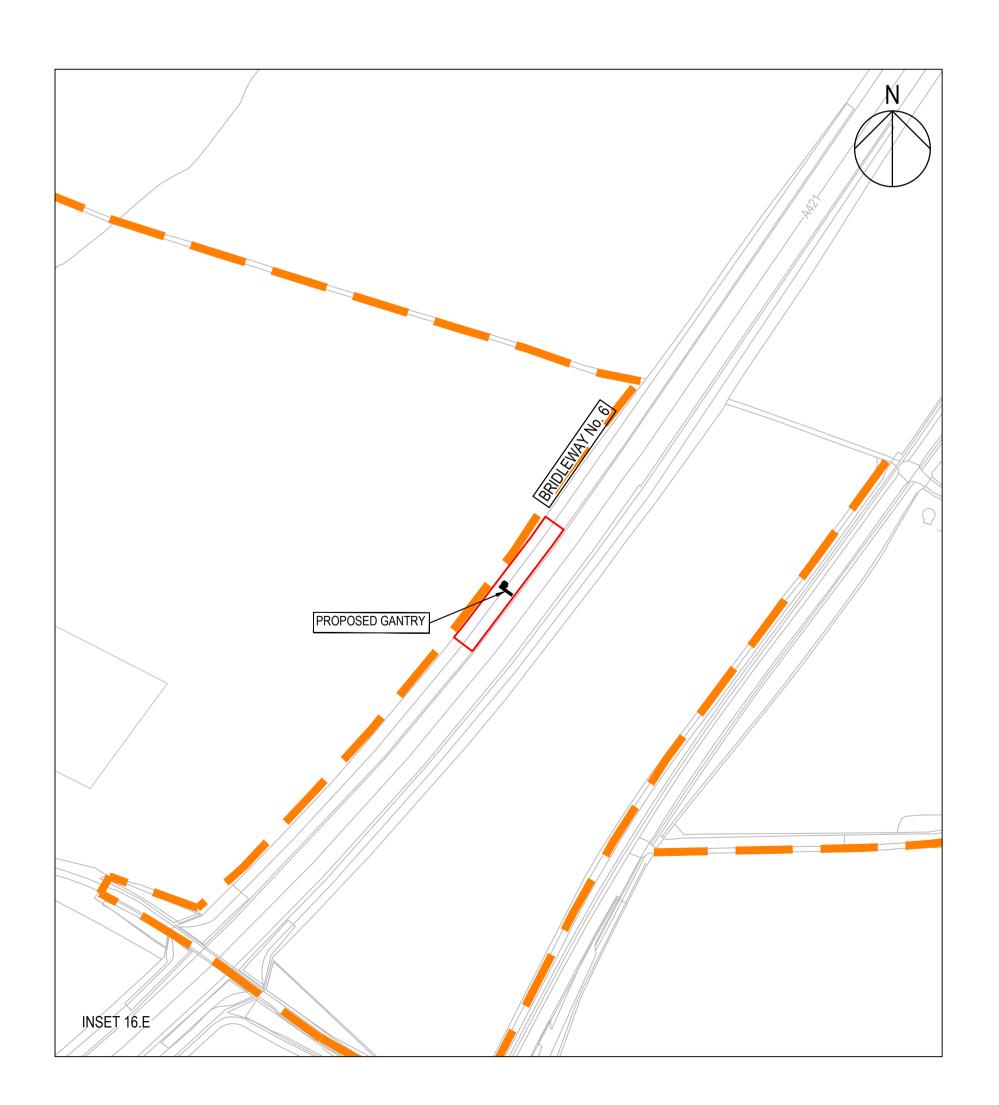

0 25 50 100 200m Original Size (A1) 1:2500 @ A1 1:5000 @ A3 NOTES

- THIS DRAWING IS TO BE READ IN CONJUNCTION WITH:

   THE ENVIRONMENTAL MASTERPLAN KEY PLAN;
   THE DRAFT DEVELOPMENT CONSENT ORDER [TR010044/APP/3.1]. AND ACCOMPANYING
- APPLICATION DOCUMENTATION; AND

  THE DMRB SUSTAINABILITY&ENVIRONMENT DESIGN LD 117 LANDSCAPE DESIGN GUIDANCE.
- 2. THESE DRAWINGS SHOULD BE READ IN CONJUNCTION WITH ALL OTHER DOCUMENTS, IN PARTICULAR THE GENERAL ARRANGEMENT PLANS [TR010044/APP/2.4].
- 3. DO NOT SCALE FROM THIS DRAWING, USE ONLY PRINTED
- 4. ALL DIMENSIONS, CHAINAGES, LEVELS AND COORDINATES ARE IN METRES UNLESS DEFINED OTHERWISE.