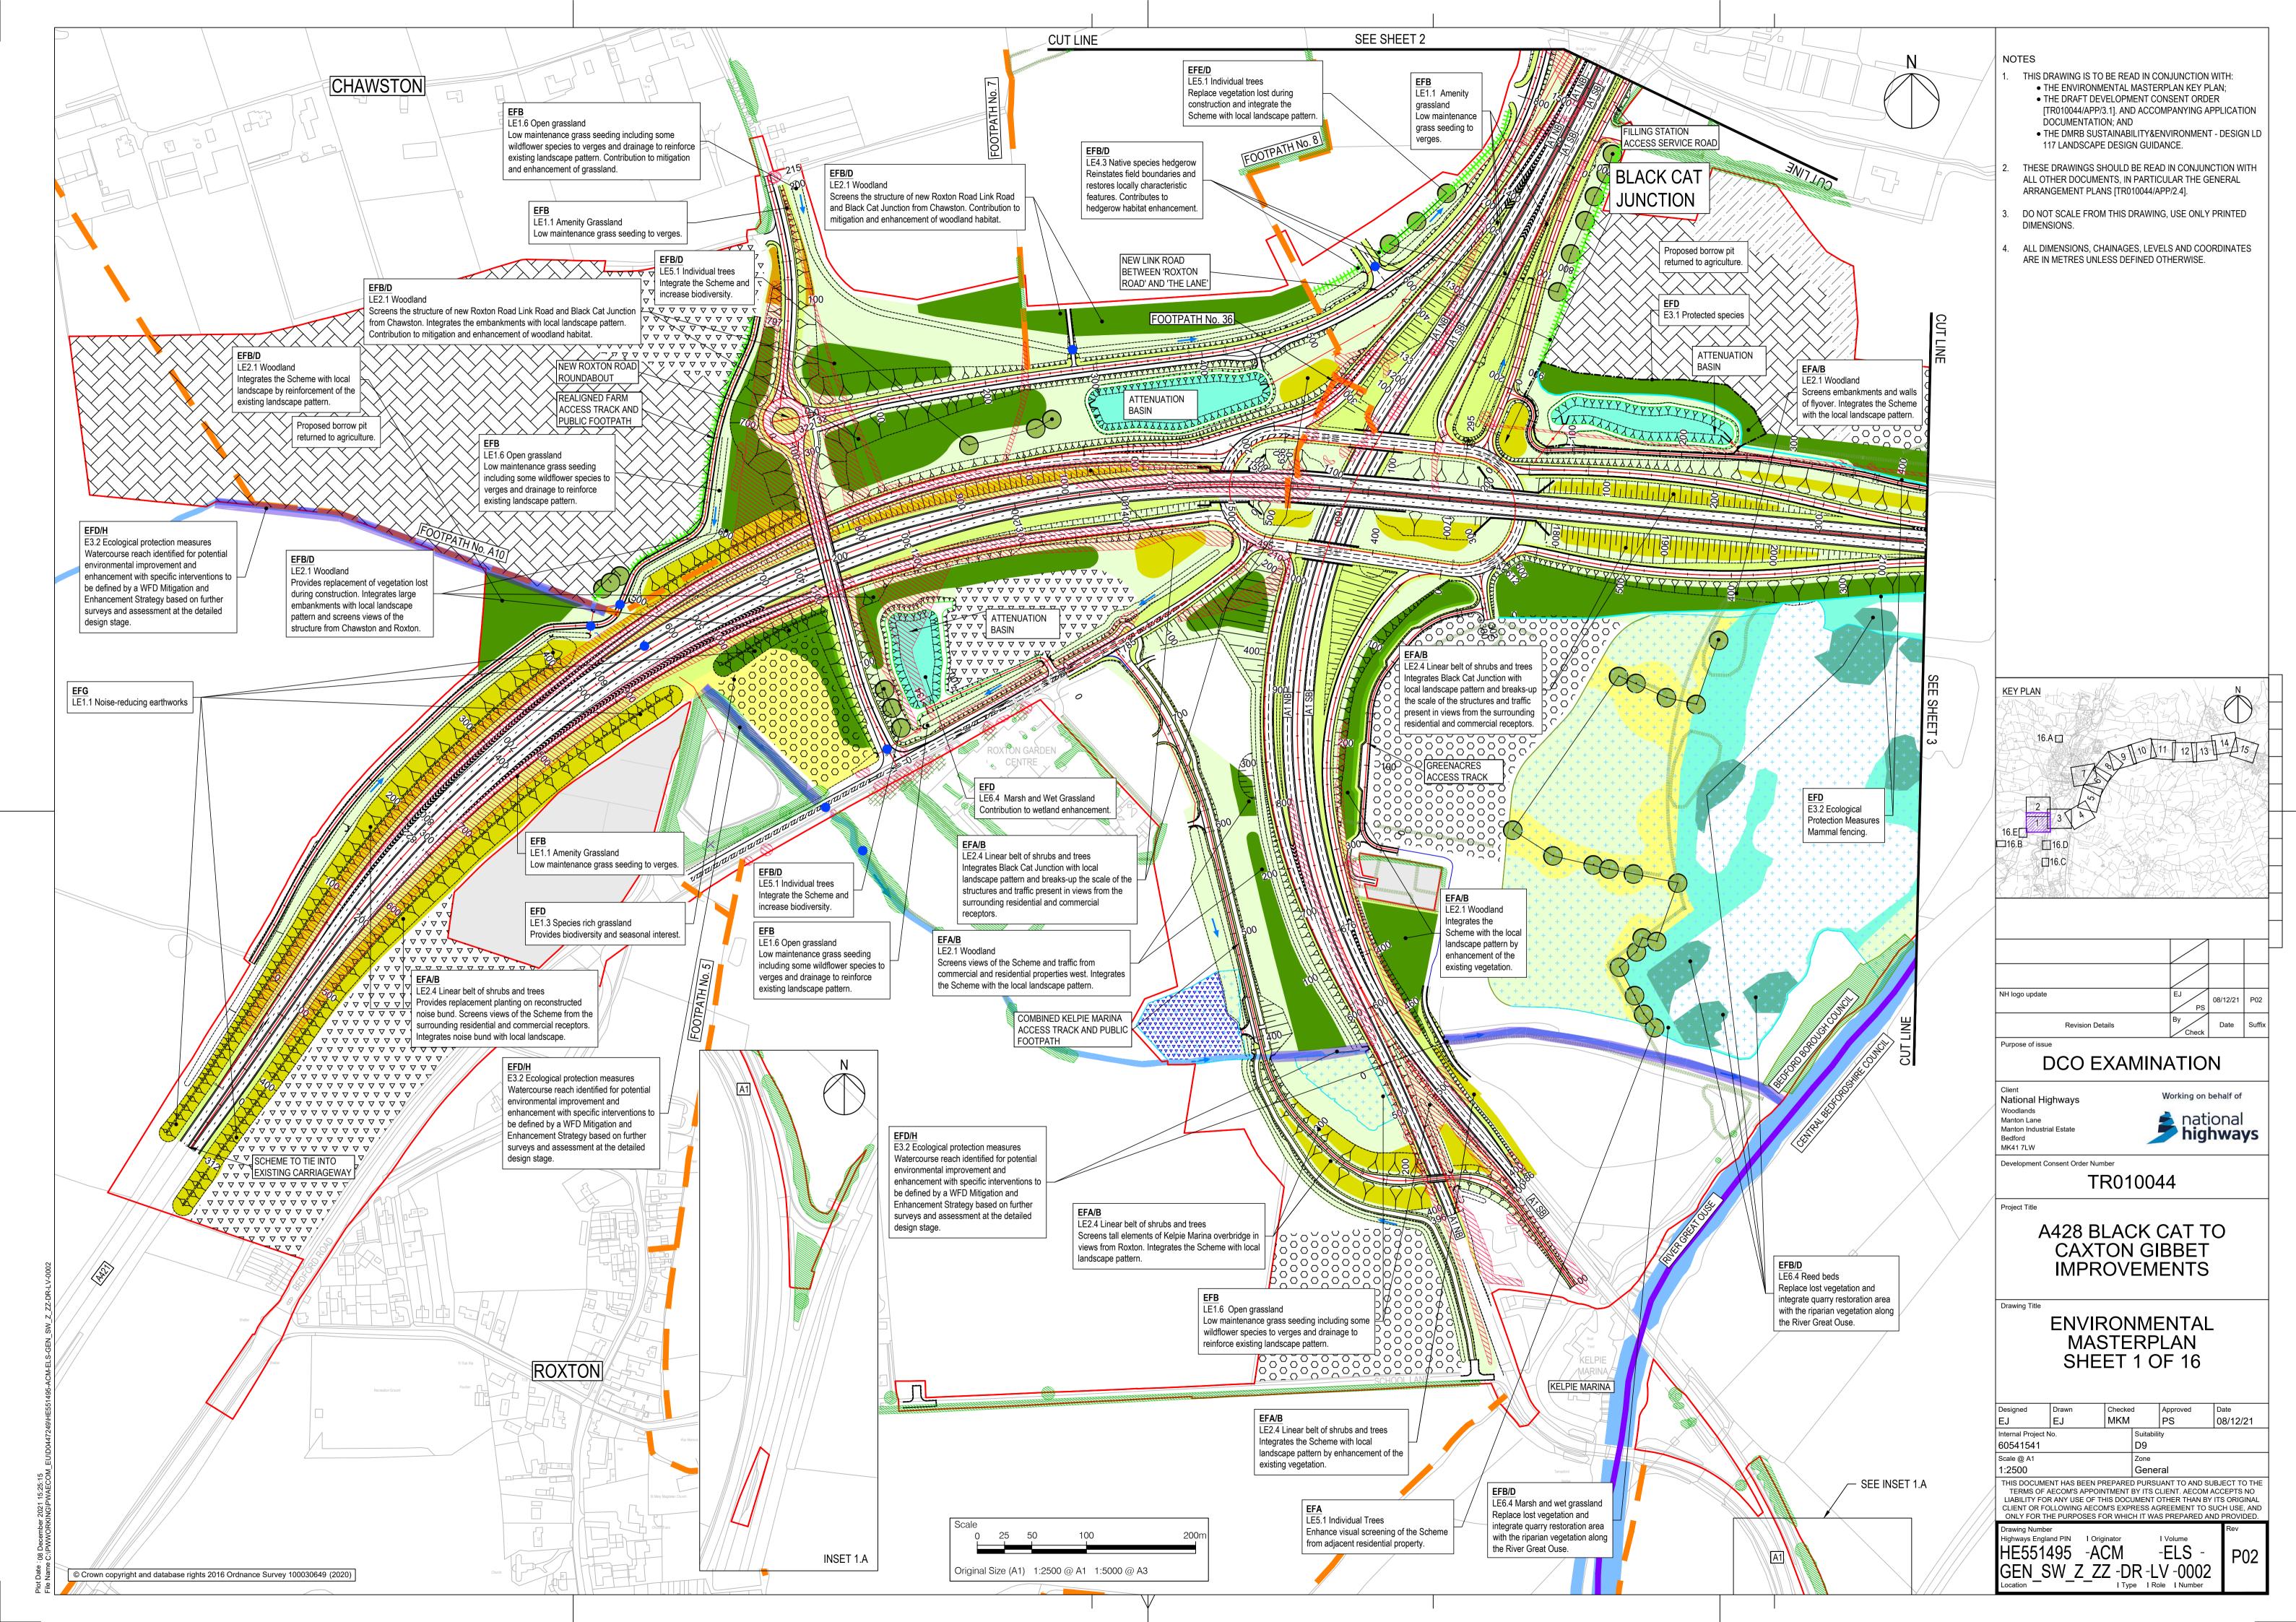

0 25 50 100 200m Original Size (A1) 1:2500 @ A1 1:5000 @ A3 NOTES

- THIS DRAWING IS TO BE READ IN CONJUNCTION WITH:

   THE ENVIRONMENTAL MASTERPLAN KEY PLAN;
   THE DRAFT DEVELOPMENT CONSENT ORDER [TR010044/APP/3.1]. AND ACCOMPANYING
- APPLICATION DOCUMENTATION; AND

  THE DMRB SUSTAINABILITY&ENVIRONMENT DESIGN LD 117 LANDSCAPE DESIGN GUIDANCE.
- 2. THESE DRAWINGS SHOULD BE READ IN CONJUNCTION WITH ALL OTHER DOCUMENTS, IN PARTICULAR THE GENERAL ARRANGEMENT PLANS [TR010044/APP/2.4].
- 3. DO NOT SCALE FROM THIS DRAWING, USE ONLY PRINTED
- 4. ALL DIMENSIONS, CHAINAGES, LEVELS AND COORDINATES ARE IN METRES UNLESS DEFINED OTHERWISE.

DCO EXAMINATION

Client
National Highways
Woodlands
Manton Lane
Manton Industrial Estate
Bedford
MK41 7LW

Purpose of issue

Working on behalf of national highways

Development Consent Order Number

TR010044

Project Title

A428 BLACK CAT TO CAXTON GIBBET IMPROVEMENTS

ENVIRONMENTAL MASTERPLAN SHEET 16 OF 16

| Designed                                                        | Drawn | Checke | ed          | Approved | Date     |
|-----------------------------------------------------------------|-------|--------|-------------|----------|----------|
| EJ                                                              | EJ    | MKM    |             | PS       | 08/12/21 |
| Internal Project No.                                            |       |        | Suitability |          |          |
| 60541541                                                        |       |        | D9          |          |          |
| Scale @ A1                                                      |       |        | Zone        |          |          |
| 1:2500                                                          |       |        | General     |          |          |
| THIS DOCLIMENT HAS BEEN PREPARED PURSUANT TO AND SUBJECT TO THE |       |        |             |          |          |