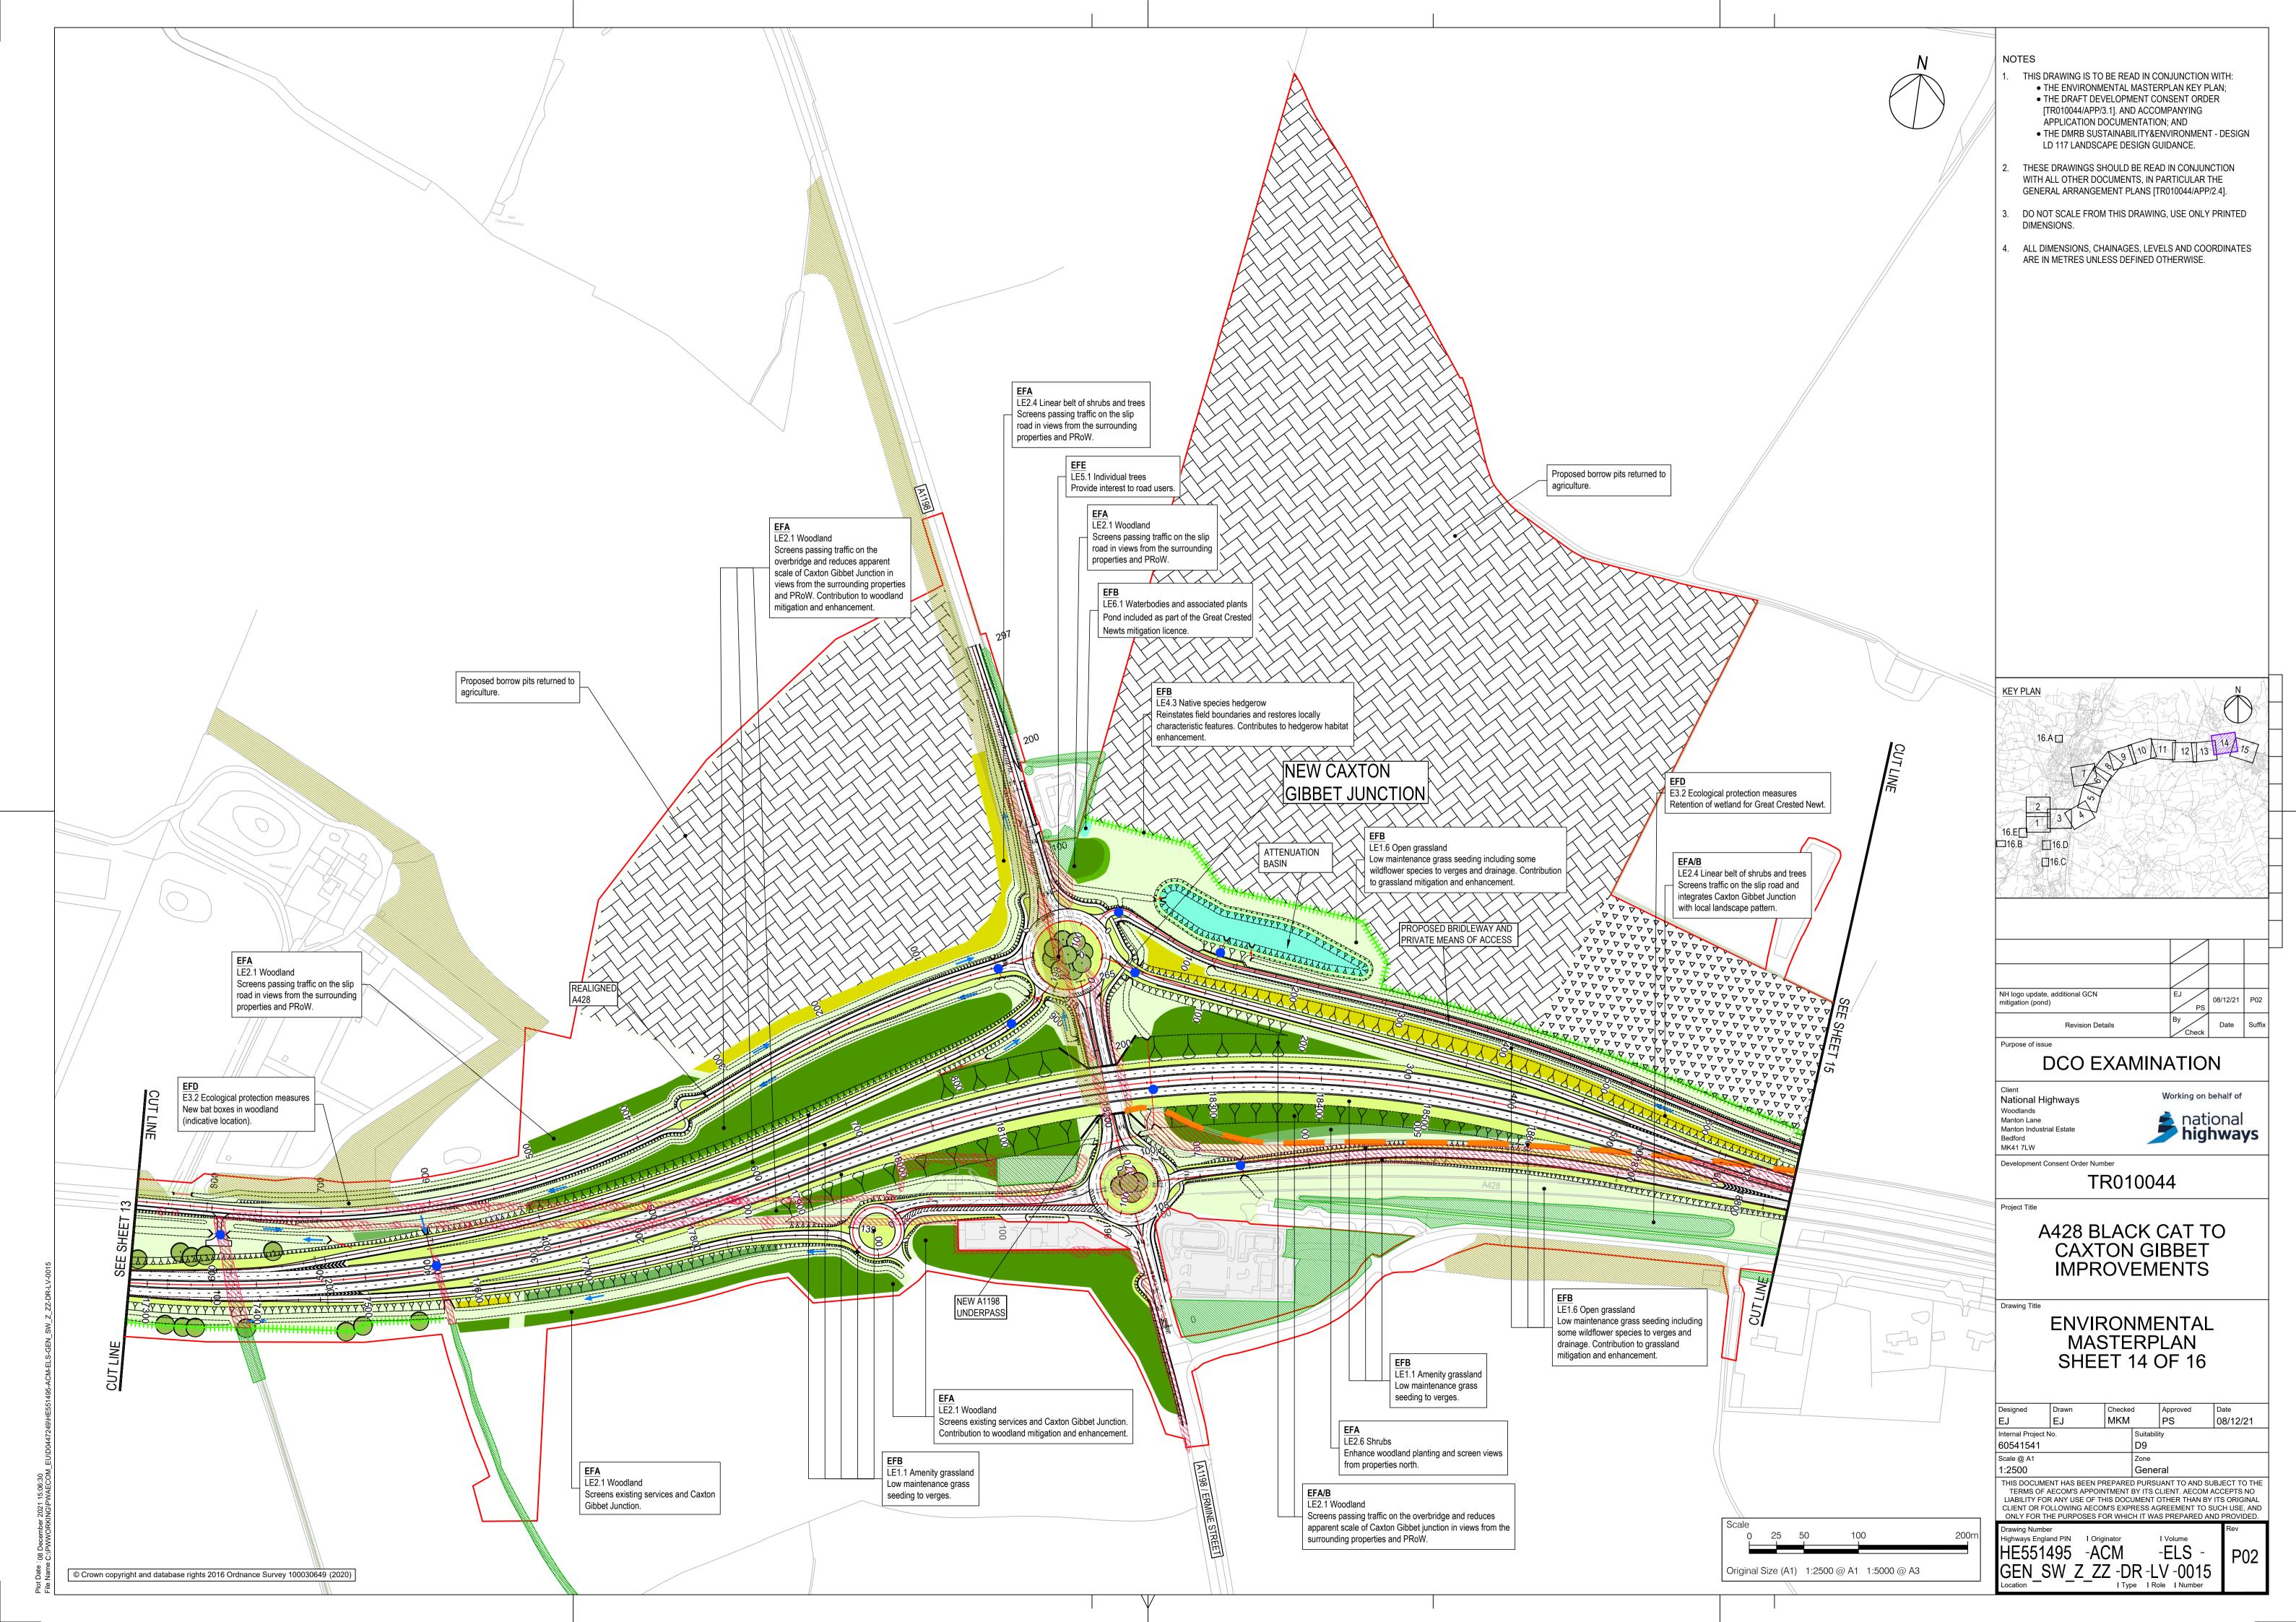

0 25 50 100 200m Original Size (A1) 1:2500 @ A1 1:5000 @ A3 NOTES

- THIS DRAWING IS TO BE READ IN CONJUNCTION WITH:

   THE ENVIRONMENTAL MASTERPLAN KEY PLAN;
   THE DRAFT DEVELOPMENT CONSENT ORDER [TR010044/APP/3.1]. AND ACCOMPANYING
- APPLICATION DOCUMENTATION; AND

  THE DMRB SUSTAINABILITY&ENVIRONMENT DESIGN LD 117 LANDSCAPE DESIGN GUIDANCE.
- 2. THESE DRAWINGS SHOULD BE READ IN CONJUNCTION WITH ALL OTHER DOCUMENTS, IN PARTICULAR THE GENERAL ARRANGEMENT PLANS [TR010044/APP/2.4].
- 3. DO NOT SCALE FROM THIS DRAWING, USE ONLY PRINTED
- 4. ALL DIMENSIONS, CHAINAGES, LEVELS AND COORDINATES ARE IN METRES UNLESS DEFINED OTHERWISE.

DCO EXAMINATION

Client
National Highways
Woodlands
Manton Lane
Manton Industrial Estate
Bedford
MK41 7LW

Purpose of issue

Working on behalf of national highways

Development Consent Order Number

TR010044

Project Title

A428 BLACK CAT TO CAXTON GIBBET IMPROVEMENTS

ENVIRONMENTAL MASTERPLAN SHEET 16 OF 16

| Designed                                                        | Drawn | Checke | ed          | Approved | Date     |
|-----------------------------------------------------------------|-------|--------|-------------|----------|----------|
| EJ                                                              | EJ    | MKM    |             | PS       | 08/12/21 |
| Internal Project No.                                            |       |        | Suitability |          |          |
| 60541541                                                        |       |        | D9          |          |          |
| Scale @ A1                                                      |       |        | Zone        |          |          |
| 1:2500                                                          |       |        | General     |          |          |
| THIS DOCLIMENT HAS BEEN PREPARED PURSUANT TO AND SUBJECT TO THE |       |        |             |          |          |