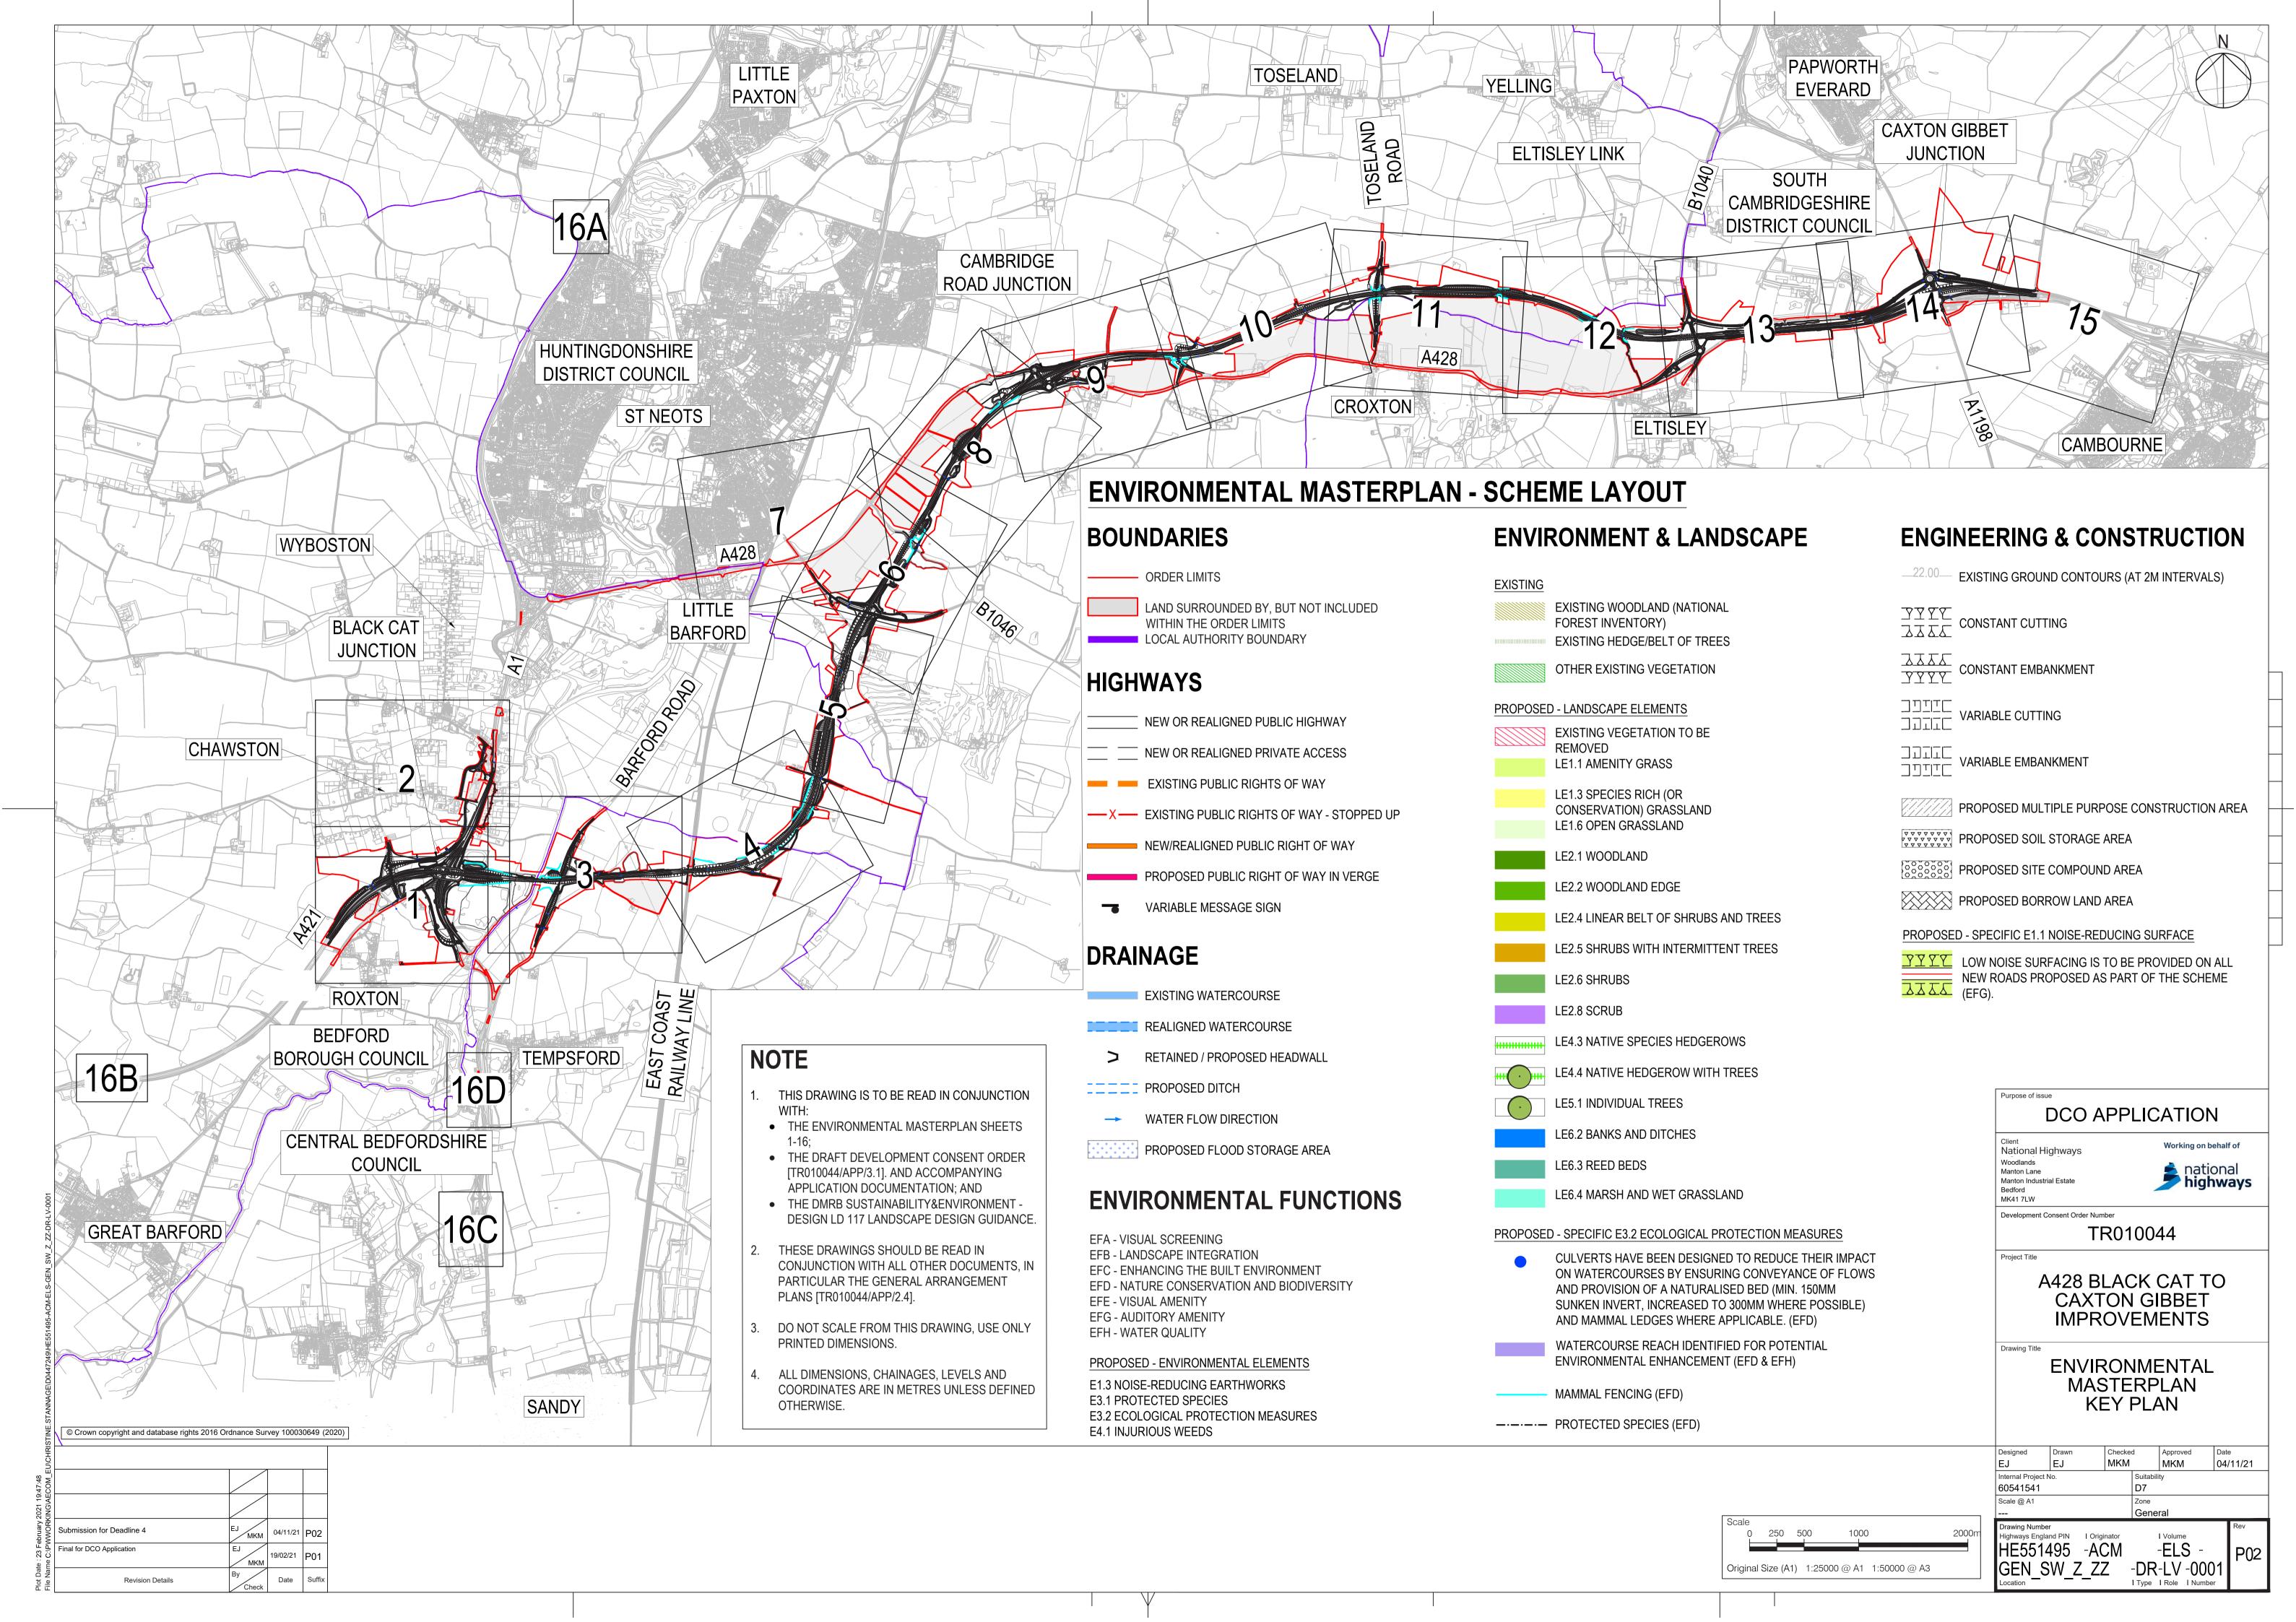

## DCO APPLICATION

Client
National Highways
Woodlands
Manton Lane
Manton Industrial Estate
Bedford
MK41 7LW

Development Consent Order Number

TR010044

oject Title

A428 BLACK CAT TO CAXTON GIBBET IMPROVEMENTS