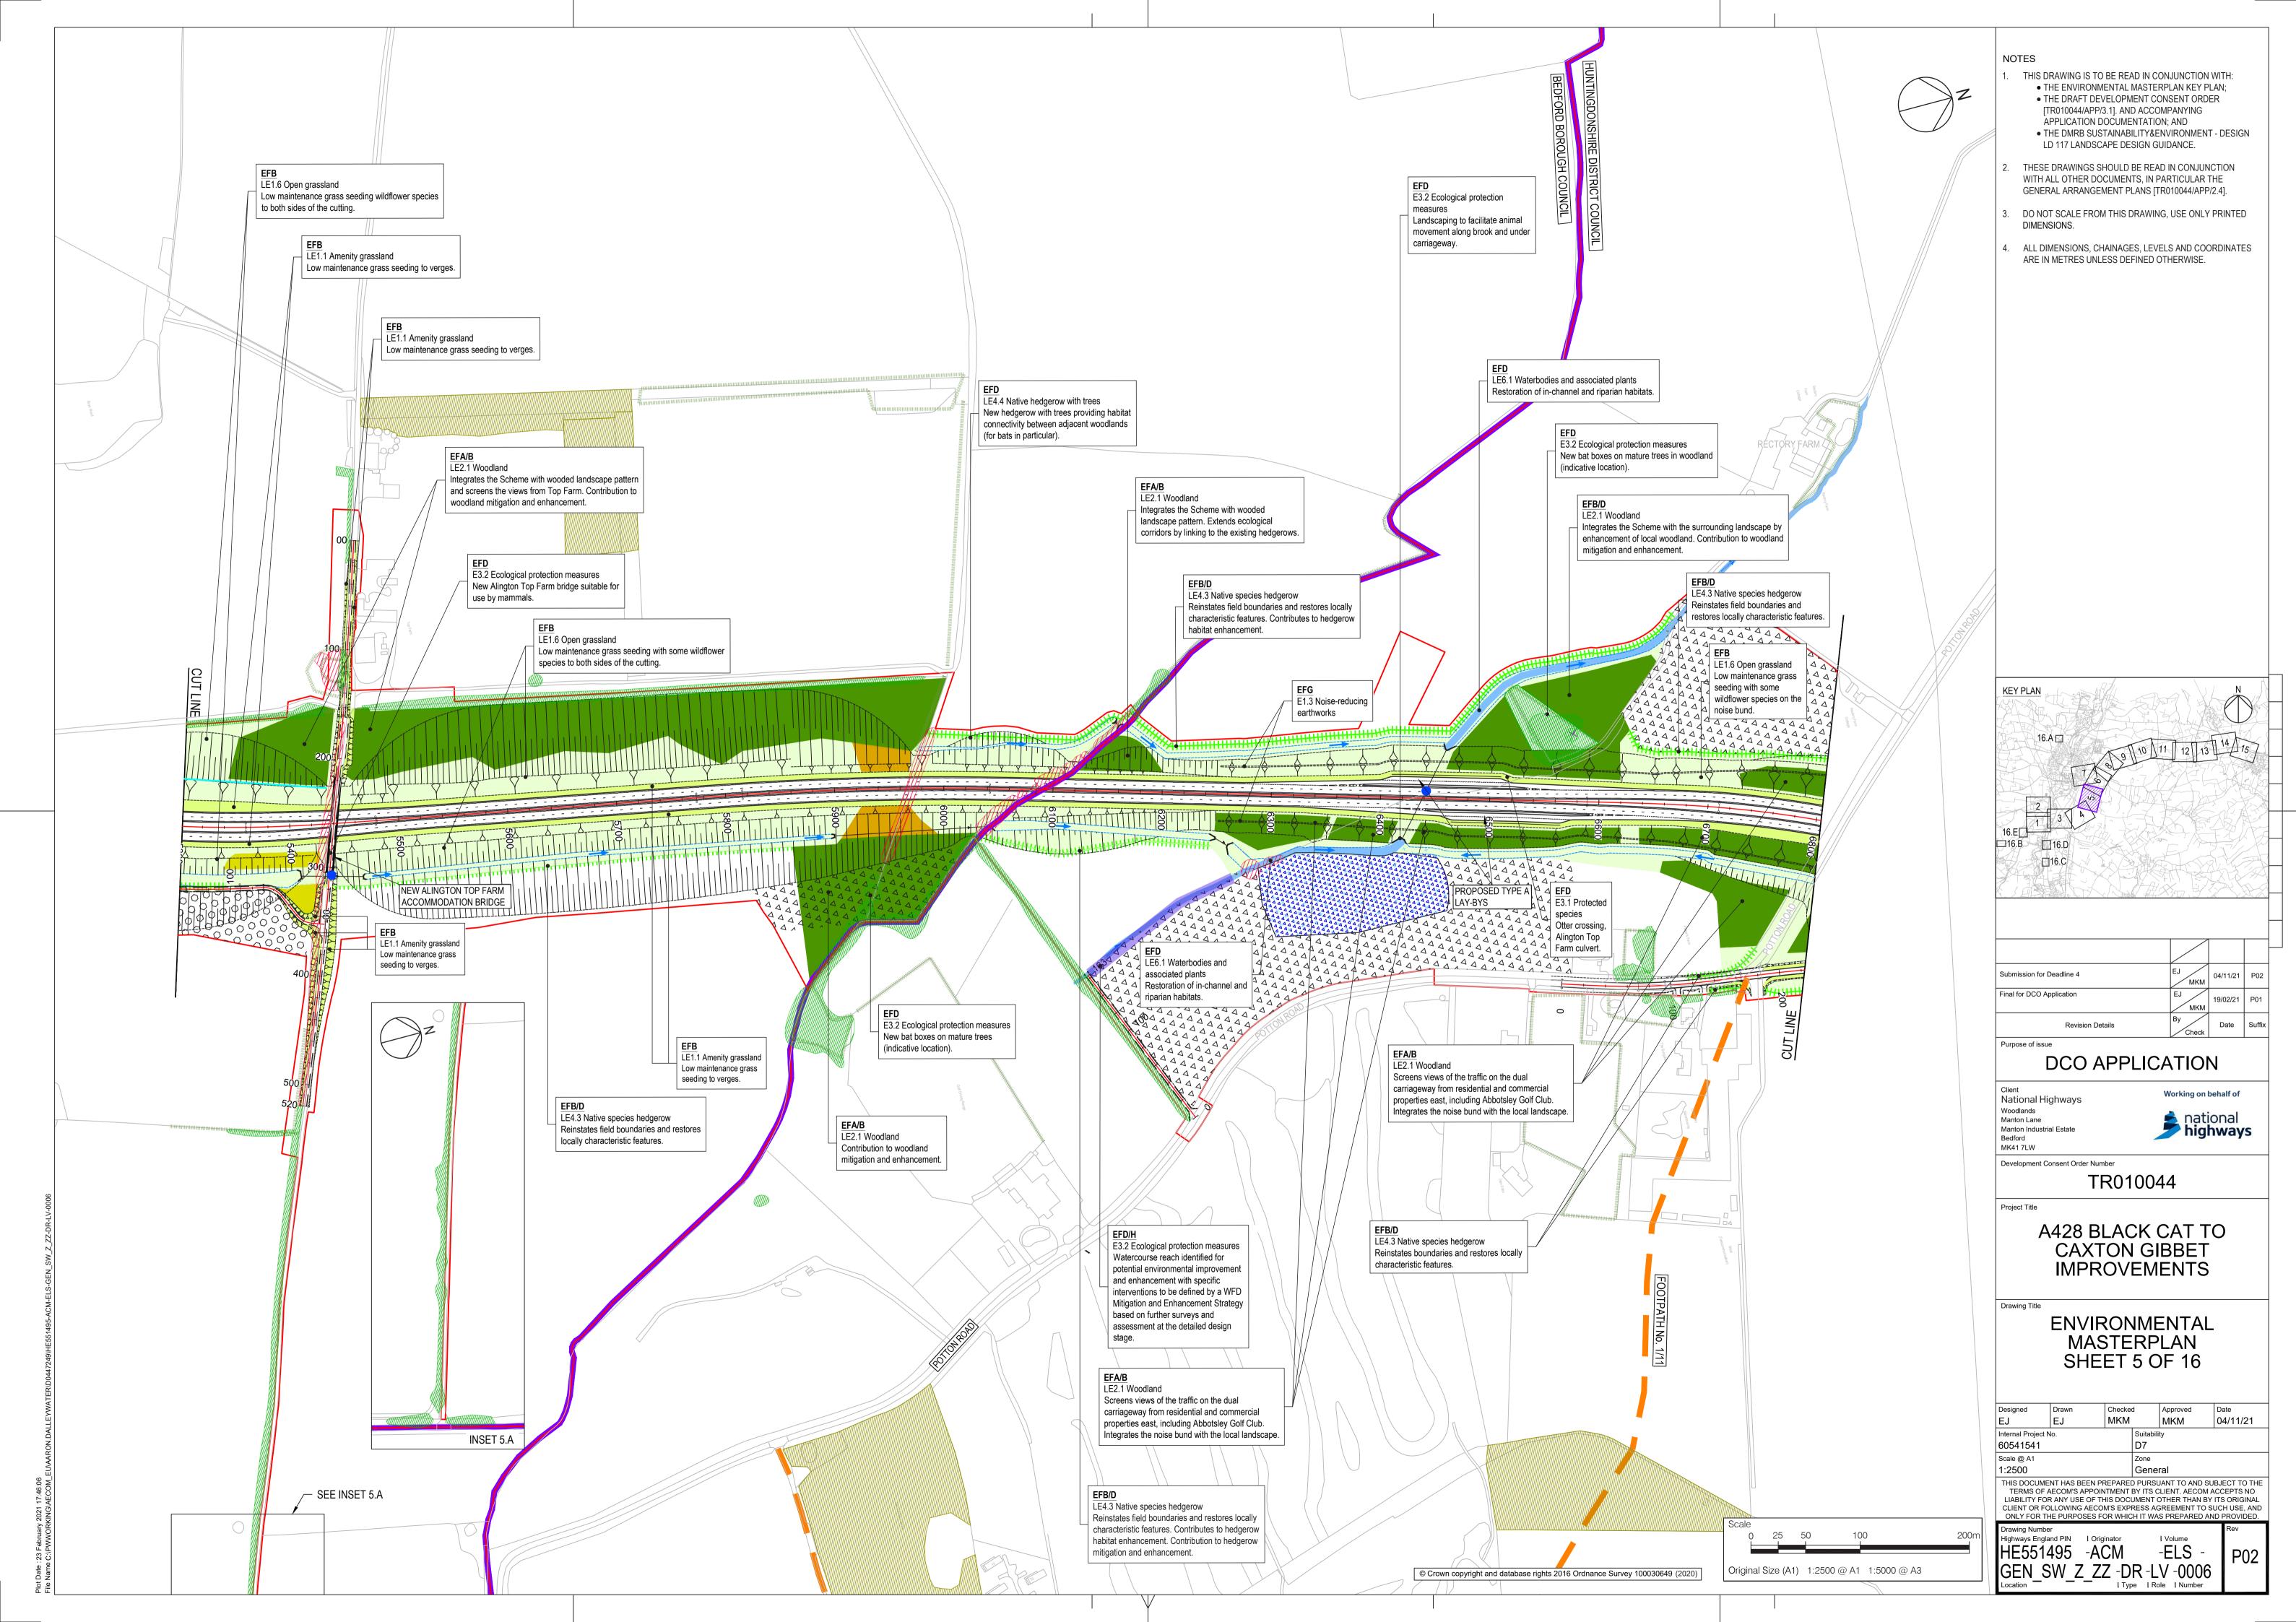

## DCO APPLICATION

Client
National Highways
Woodlands
Manton Lane
Manton Industrial Estate
Bedford
MK41 7LW

Development Consent Order Number

TR010044

oject Title

A428 BLACK CAT TO CAXTON GIBBET IMPROVEMENTS

ENVIRONMENTAL MASTERPLAN SHEET 16 OF 16

SHEET 16 OF 16

Drawn Checked Approved Date Odda

|     | EJ                   | EJ | MKM |             | MKM | 04/11/21 |  |
|-----|----------------------|----|-----|-------------|-----|----------|--|
|     | Internal Project No. |    |     | Suitability |     |          |  |
|     | 60541541             |    |     | D7          |     |          |  |
|     | Scale @ A1           |    |     | Zone        |     |          |  |
|     | 1:2500               |    |     | Gene        | ral |          |  |
| - 1 |                      |    |     |             |     |          |  |