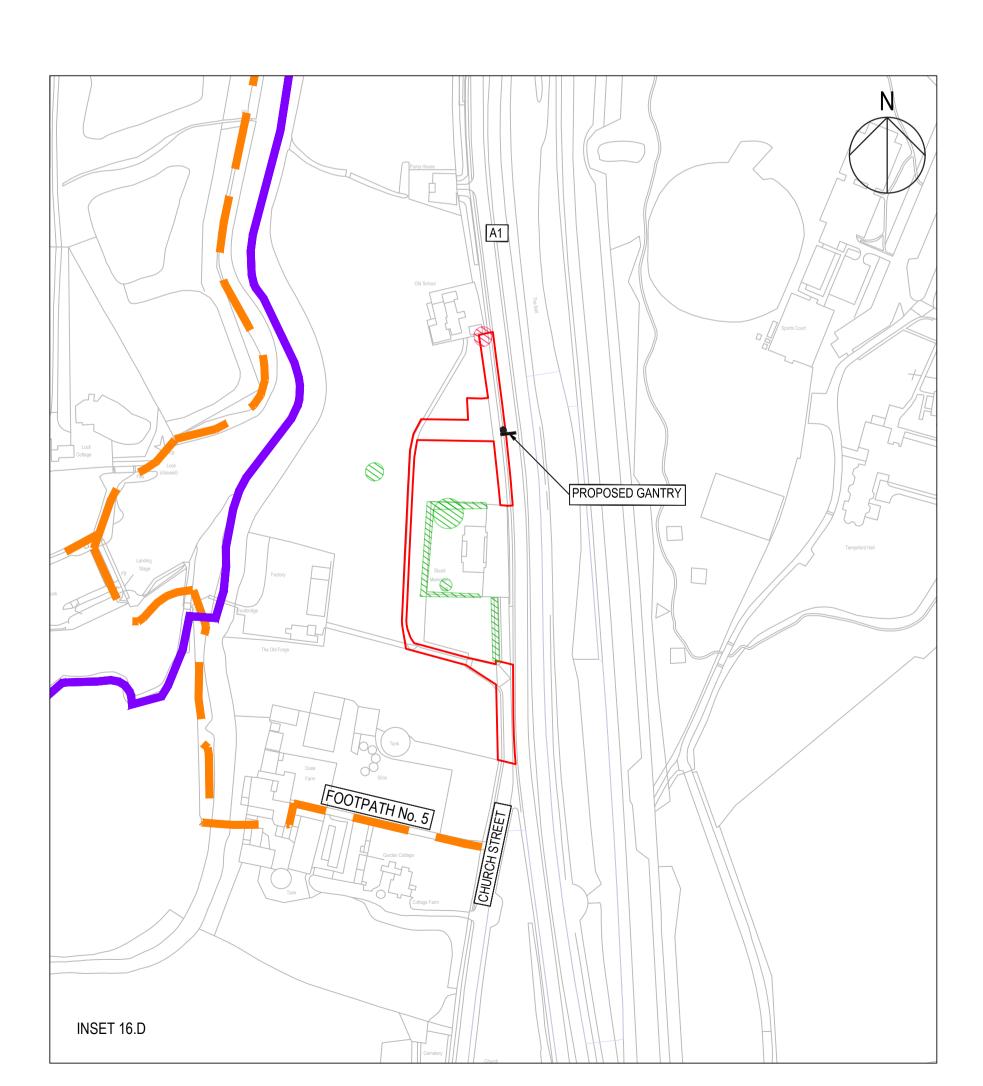

Original Size (A1) 1:2500 @ A1 1:5000 @ A3

## NOTES

- THIS DRAWING IS TO BE READ IN CONJUNCTION WITH:

   THE ENVIRONMENTAL MASTERPLAN KEY PLAN;
   THE DRAFT DEVELOPMENT CONSENT ORDER [TR010044/APP/3.1]. AND ACCOMPANYING APPLICATION DOCUMENTATION; AND
   THE DMRB SUSTAINABILITY&ENVIRONMENT DESIGN
- LD 117 LANDSCAPE DESIGN GUIDANCE.

  THESE DRAWINGS SHOULD BE READ IN CONJUNCTION
- WITH ALL OTHER DOCUMENTS, IN PARTICULAR THE GENERAL ARRANGEMENT PLANS [TR010044/APP/2.4].
- 3. DO NOT SCALE FROM THIS DRAWING, USE ONLY PRINTED DIMENSIONS.
- 4. ALL DIMENSIONS, CHAINAGES, LEVELS AND COORDINATES ARE IN METRES UNLESS DEFINED OTHERWISE.



| eadline for Submission 4 | EJ MKM   | 04/11/21 | P02    |
|--------------------------|----------|----------|--------|
| inal for DCO Application | EJ MKM