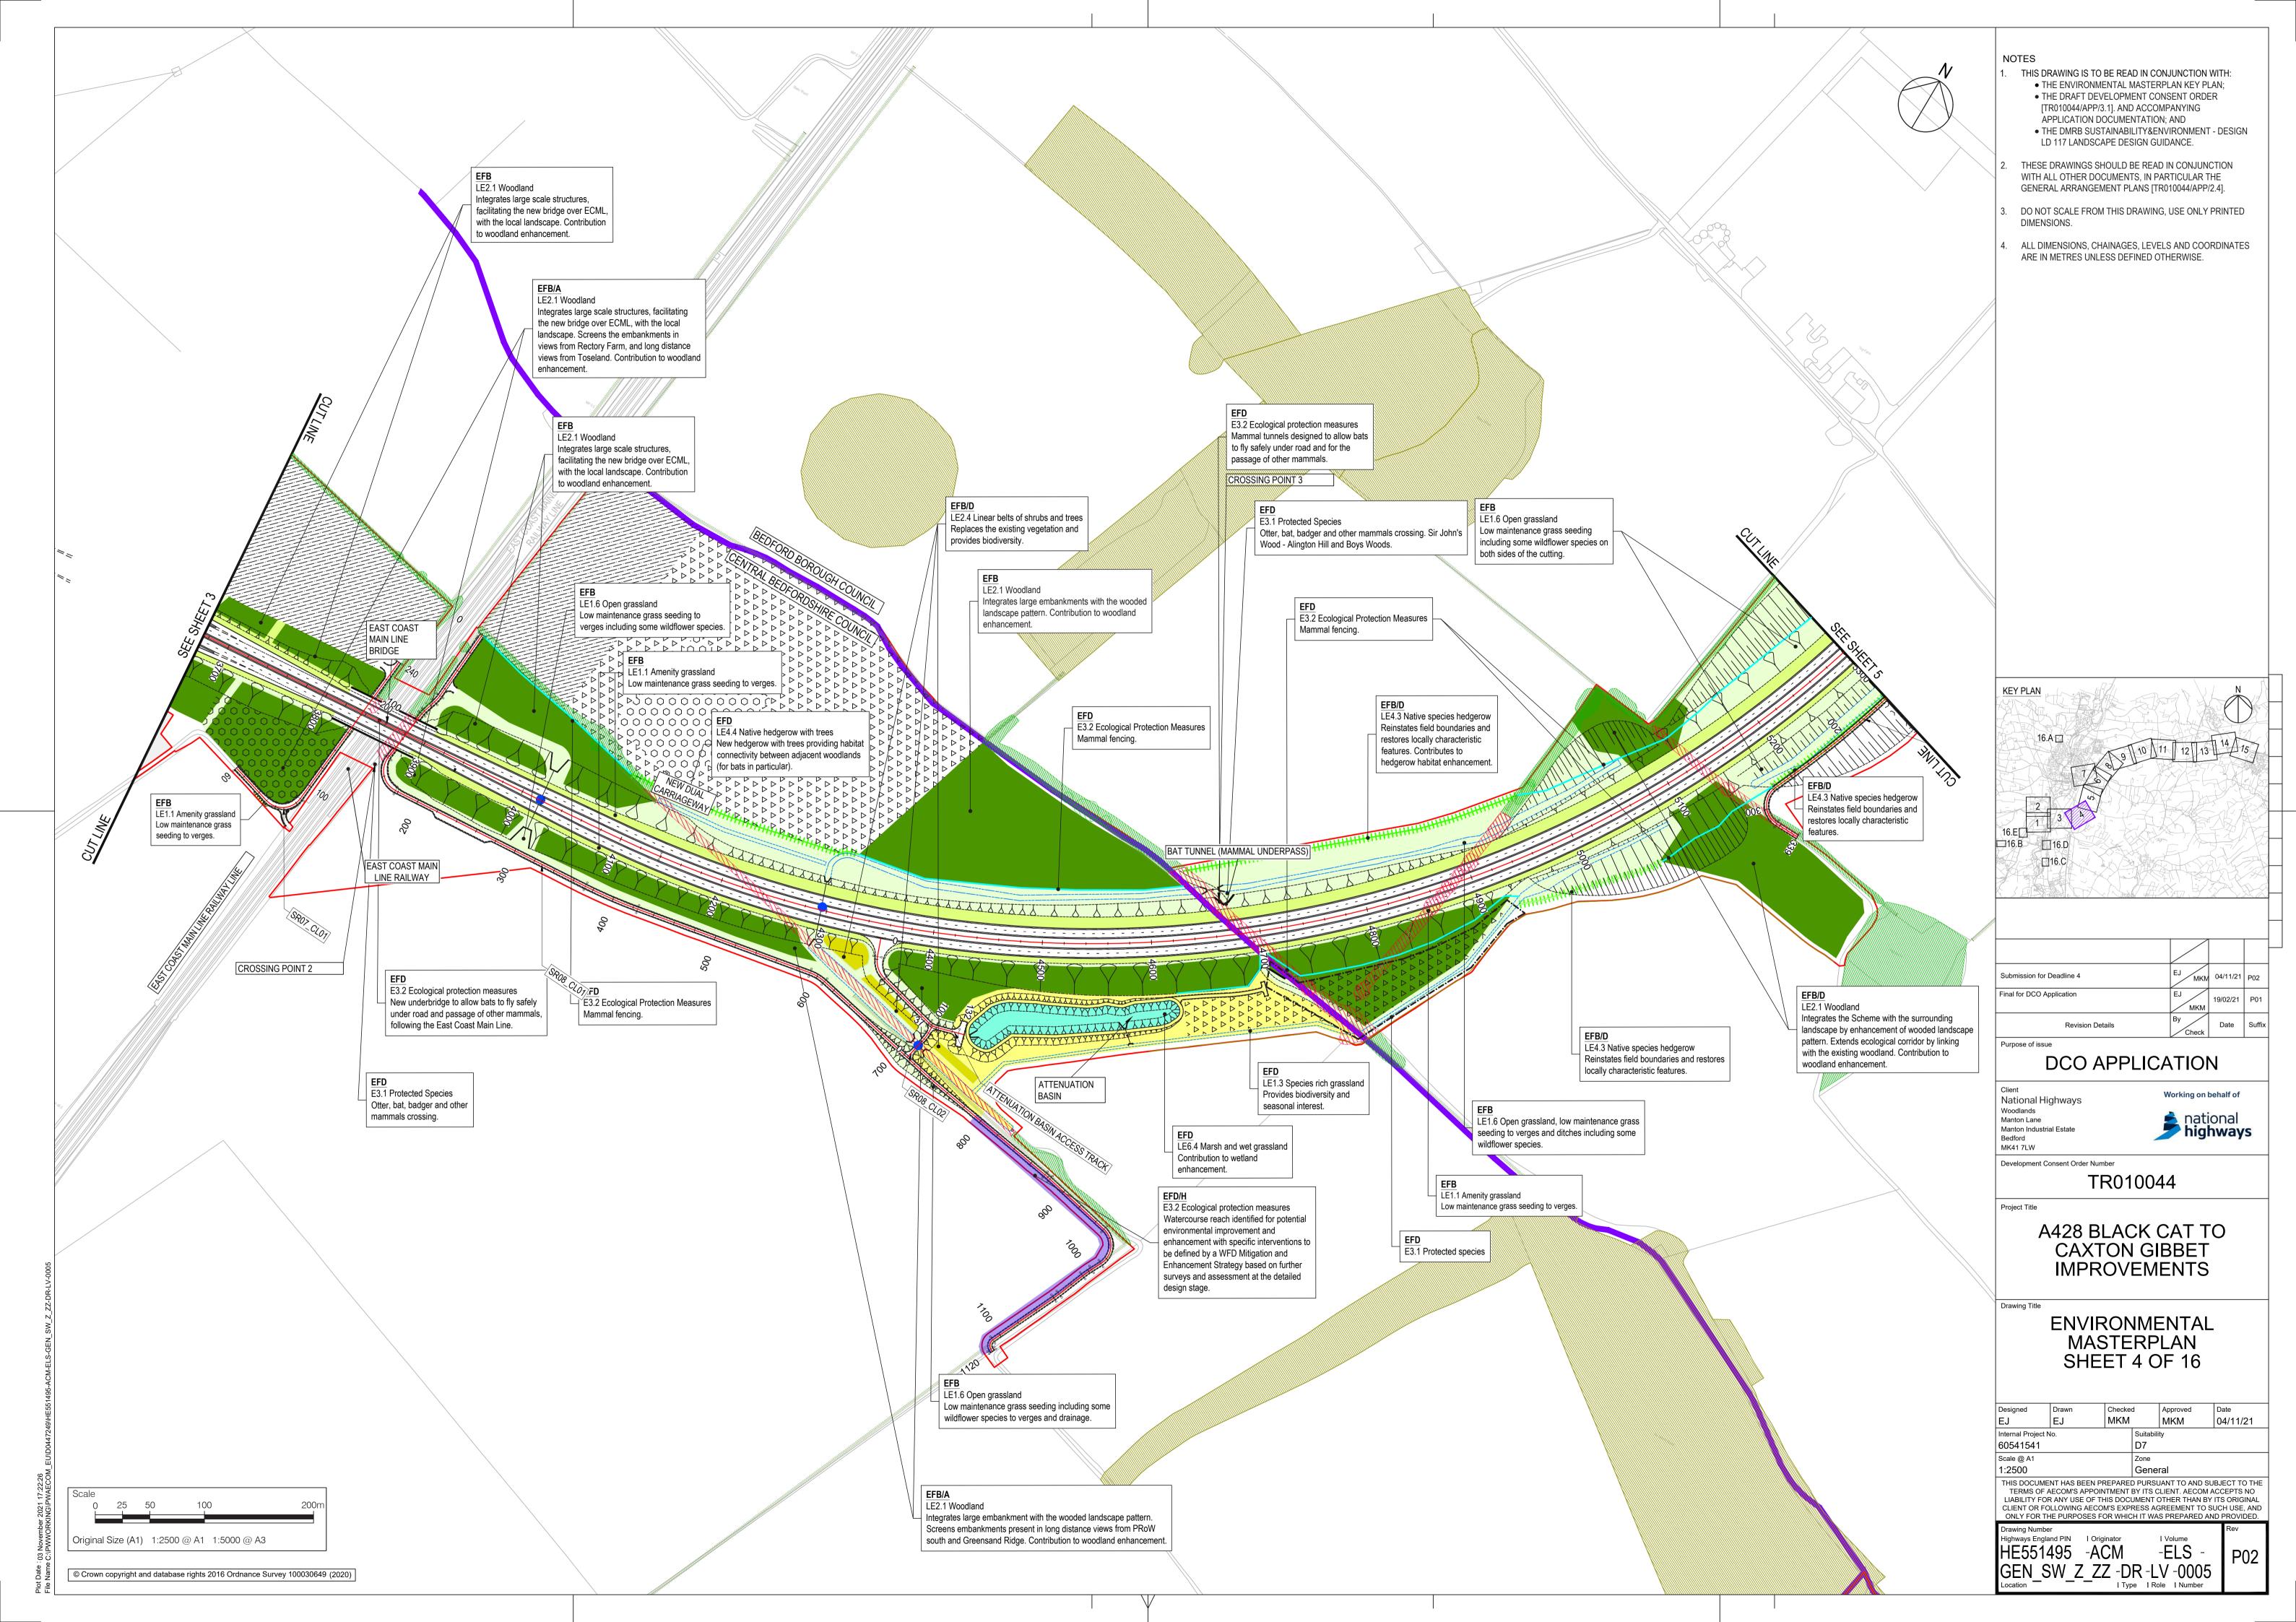

## DCO APPLICATION

Client
National Highways
Woodlands
Manton Lane
Manton Industrial Estate
Bedford
MK41 7LW

Development Consent Order Number

TR010044

oject Title

A428 BLACK CAT TO CAXTON GIBBET IMPROVEMENTS

ENVIRONMENTAL MASTERPLAN SHEET 16 OF 16

SHEET 16 OF 16

Drawn Checked Approved Date Odda

|     | EJ                   | EJ | MKM |             | MKM | 04/11/21 |  |
|-----|----------------------|----|-----|-------------|-----|----------|--|
|     | Internal Project No. |    |     | Suitability |     |          |  |
|     | 60541541             |    |     | D7          |     |          |  |
|     | Scale @ A1           |    |     | Zone        |     |          |  |
|     | 1:2500               |    |     | Gene        | ral |          |  |
| - 1 |                      |    |     |             |     |          |  |