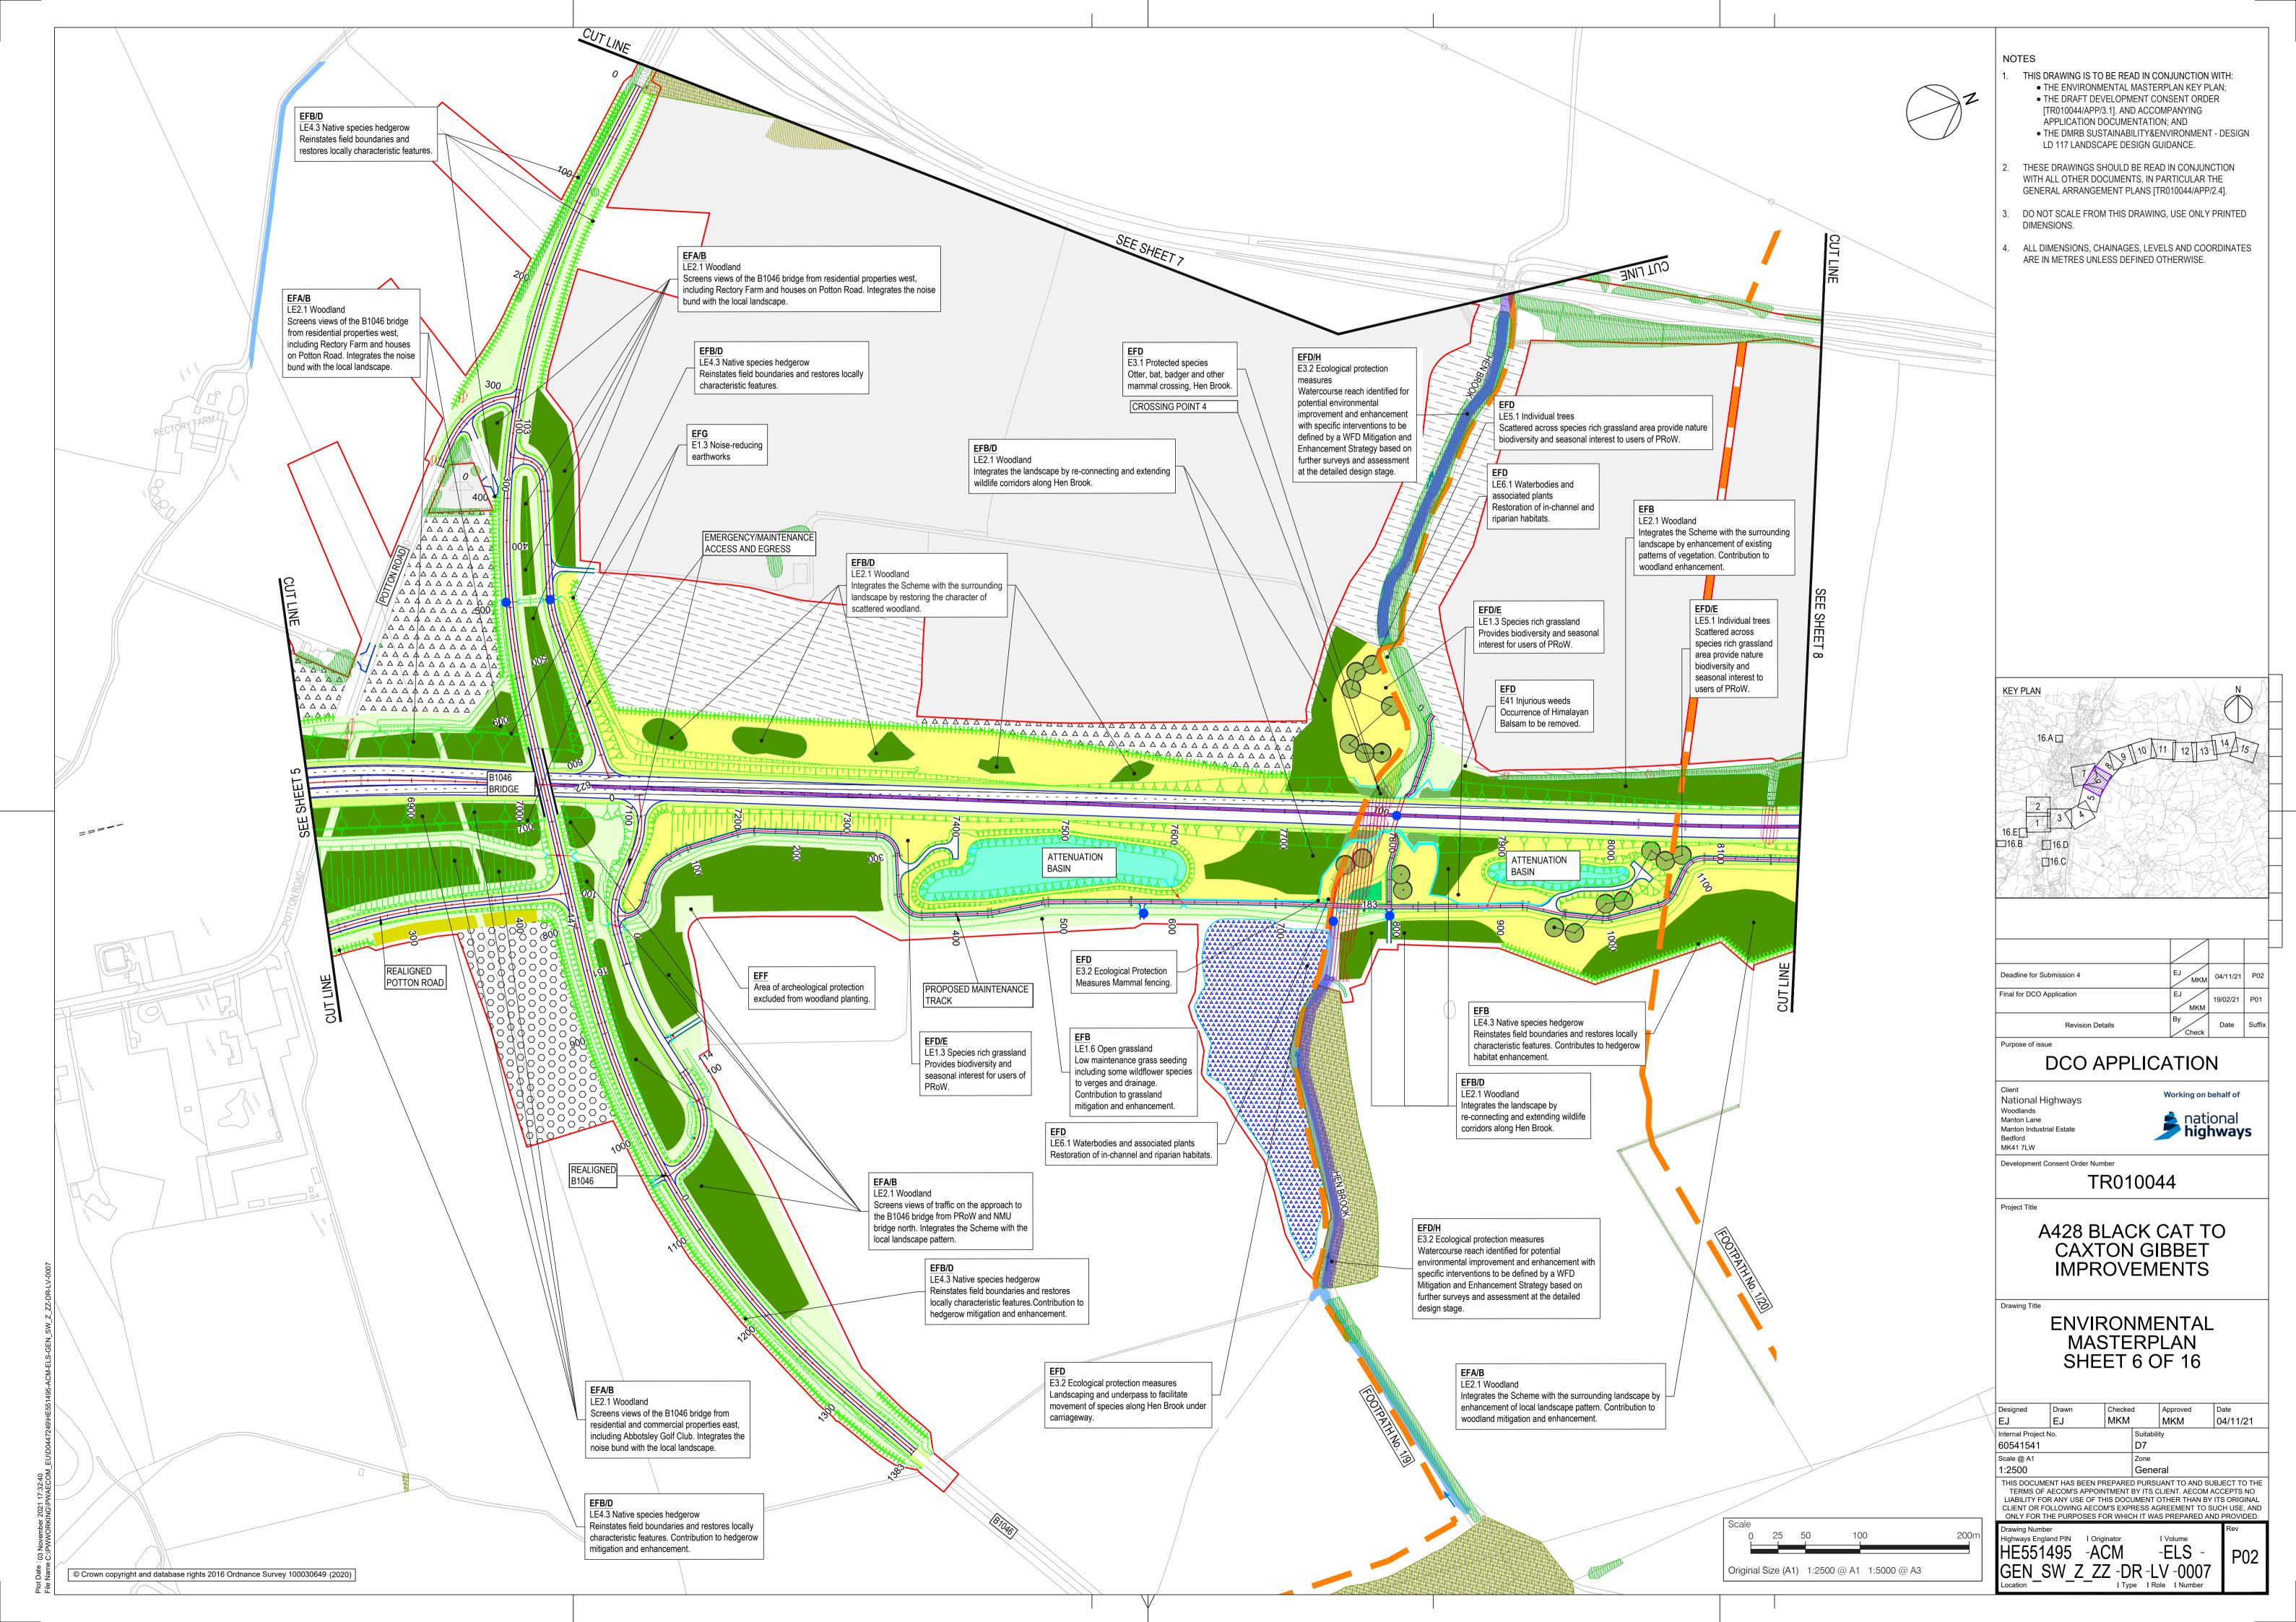

## DCO APPLICATION

Client
National Highways
Woodlands
Manton Lane
Manton Industrial Estate
Bedford
MK41 7LW

Development Consent Order Number

TR010044

oject Title

A428 BLACK CAT TO CAXTON GIBBET IMPROVEMENTS

ENVIRONMENTAL MASTERPLAN SHEET 16 OF 16

SHEET 16 OF 16

Drawn Checked Approved Date Odda

|     | EJ                   | EJ | MKM |             | MKM | 04/11/21 |  |
|-----|----------------------|----|-----|-------------|-----|----------|--|
|     | Internal Project No. |    |     | Suitability |     |          |  |
|     | 60541541             |    |     | D7          |     |          |  |
|     | Scale @ A1           |    |     | Zone        |     |          |  |
|     | 1:2500               |    |     | Gene        | ral |          |  |
| - 1 |                      |    |     |             |     |          |  |