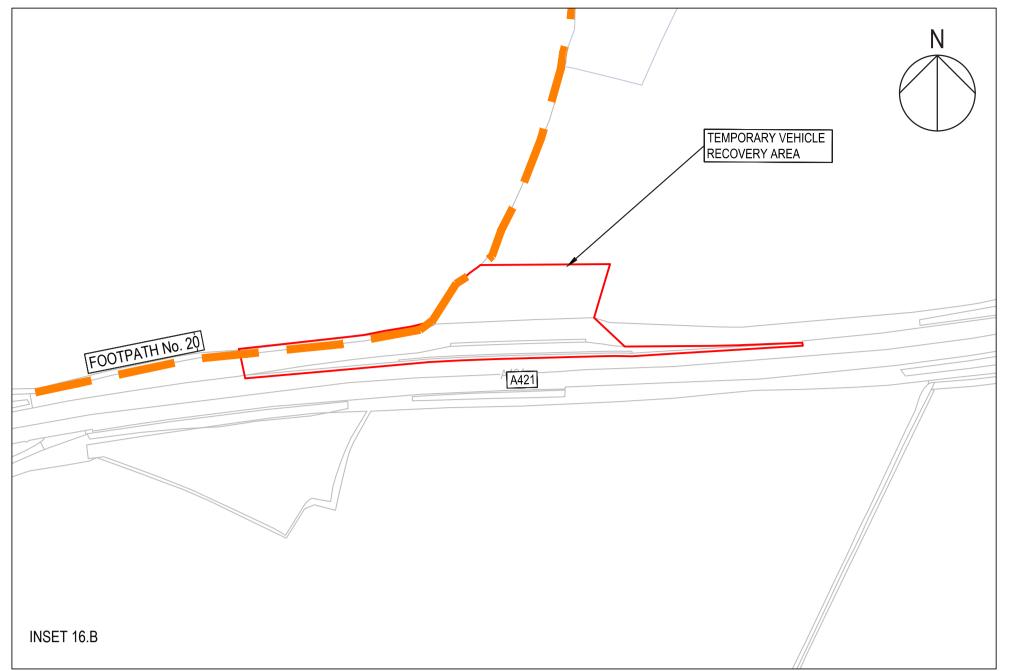

Original Size (A1) 1:2500 @ A1 1:5000 @ A3

## NOTES

- THIS DRAWING IS TO BE READ IN CONJUNCTION WITH:

   THE ENVIRONMENTAL MASTERPLAN KEY PLAN;
   THE DRAFT DEVELOPMENT CONSENT ORDER [TR010044/APP/3.1]. AND ACCOMPANYING APPLICATION DOCUMENTATION; AND
   THE DMRB SUSTAINABILITY&ENVIRONMENT DESIGN
- LD 117 LANDSCAPE DESIGN GUIDANCE.

  THESE DRAWINGS SHOULD BE READ IN CONJUNCTION
- WITH ALL OTHER DOCUMENTS, IN PARTICULAR THE GENERAL ARRANGEMENT PLANS [TR010044/APP/2.4].
- 3. DO NOT SCALE FROM THIS DRAWING, USE ONLY PRINTED DIMENSIONS.
- 4. ALL DIMENSIONS, CHAINAGES, LEVELS AND COORDINATES ARE IN METRES UNLESS DEFINED OTHERWISE.



| eadline for Submission 4 | EJ MKM   | 04/11/21 | P02    |
|--------------------------|----------|----------|--------|
| inal for DCO Application | EJ