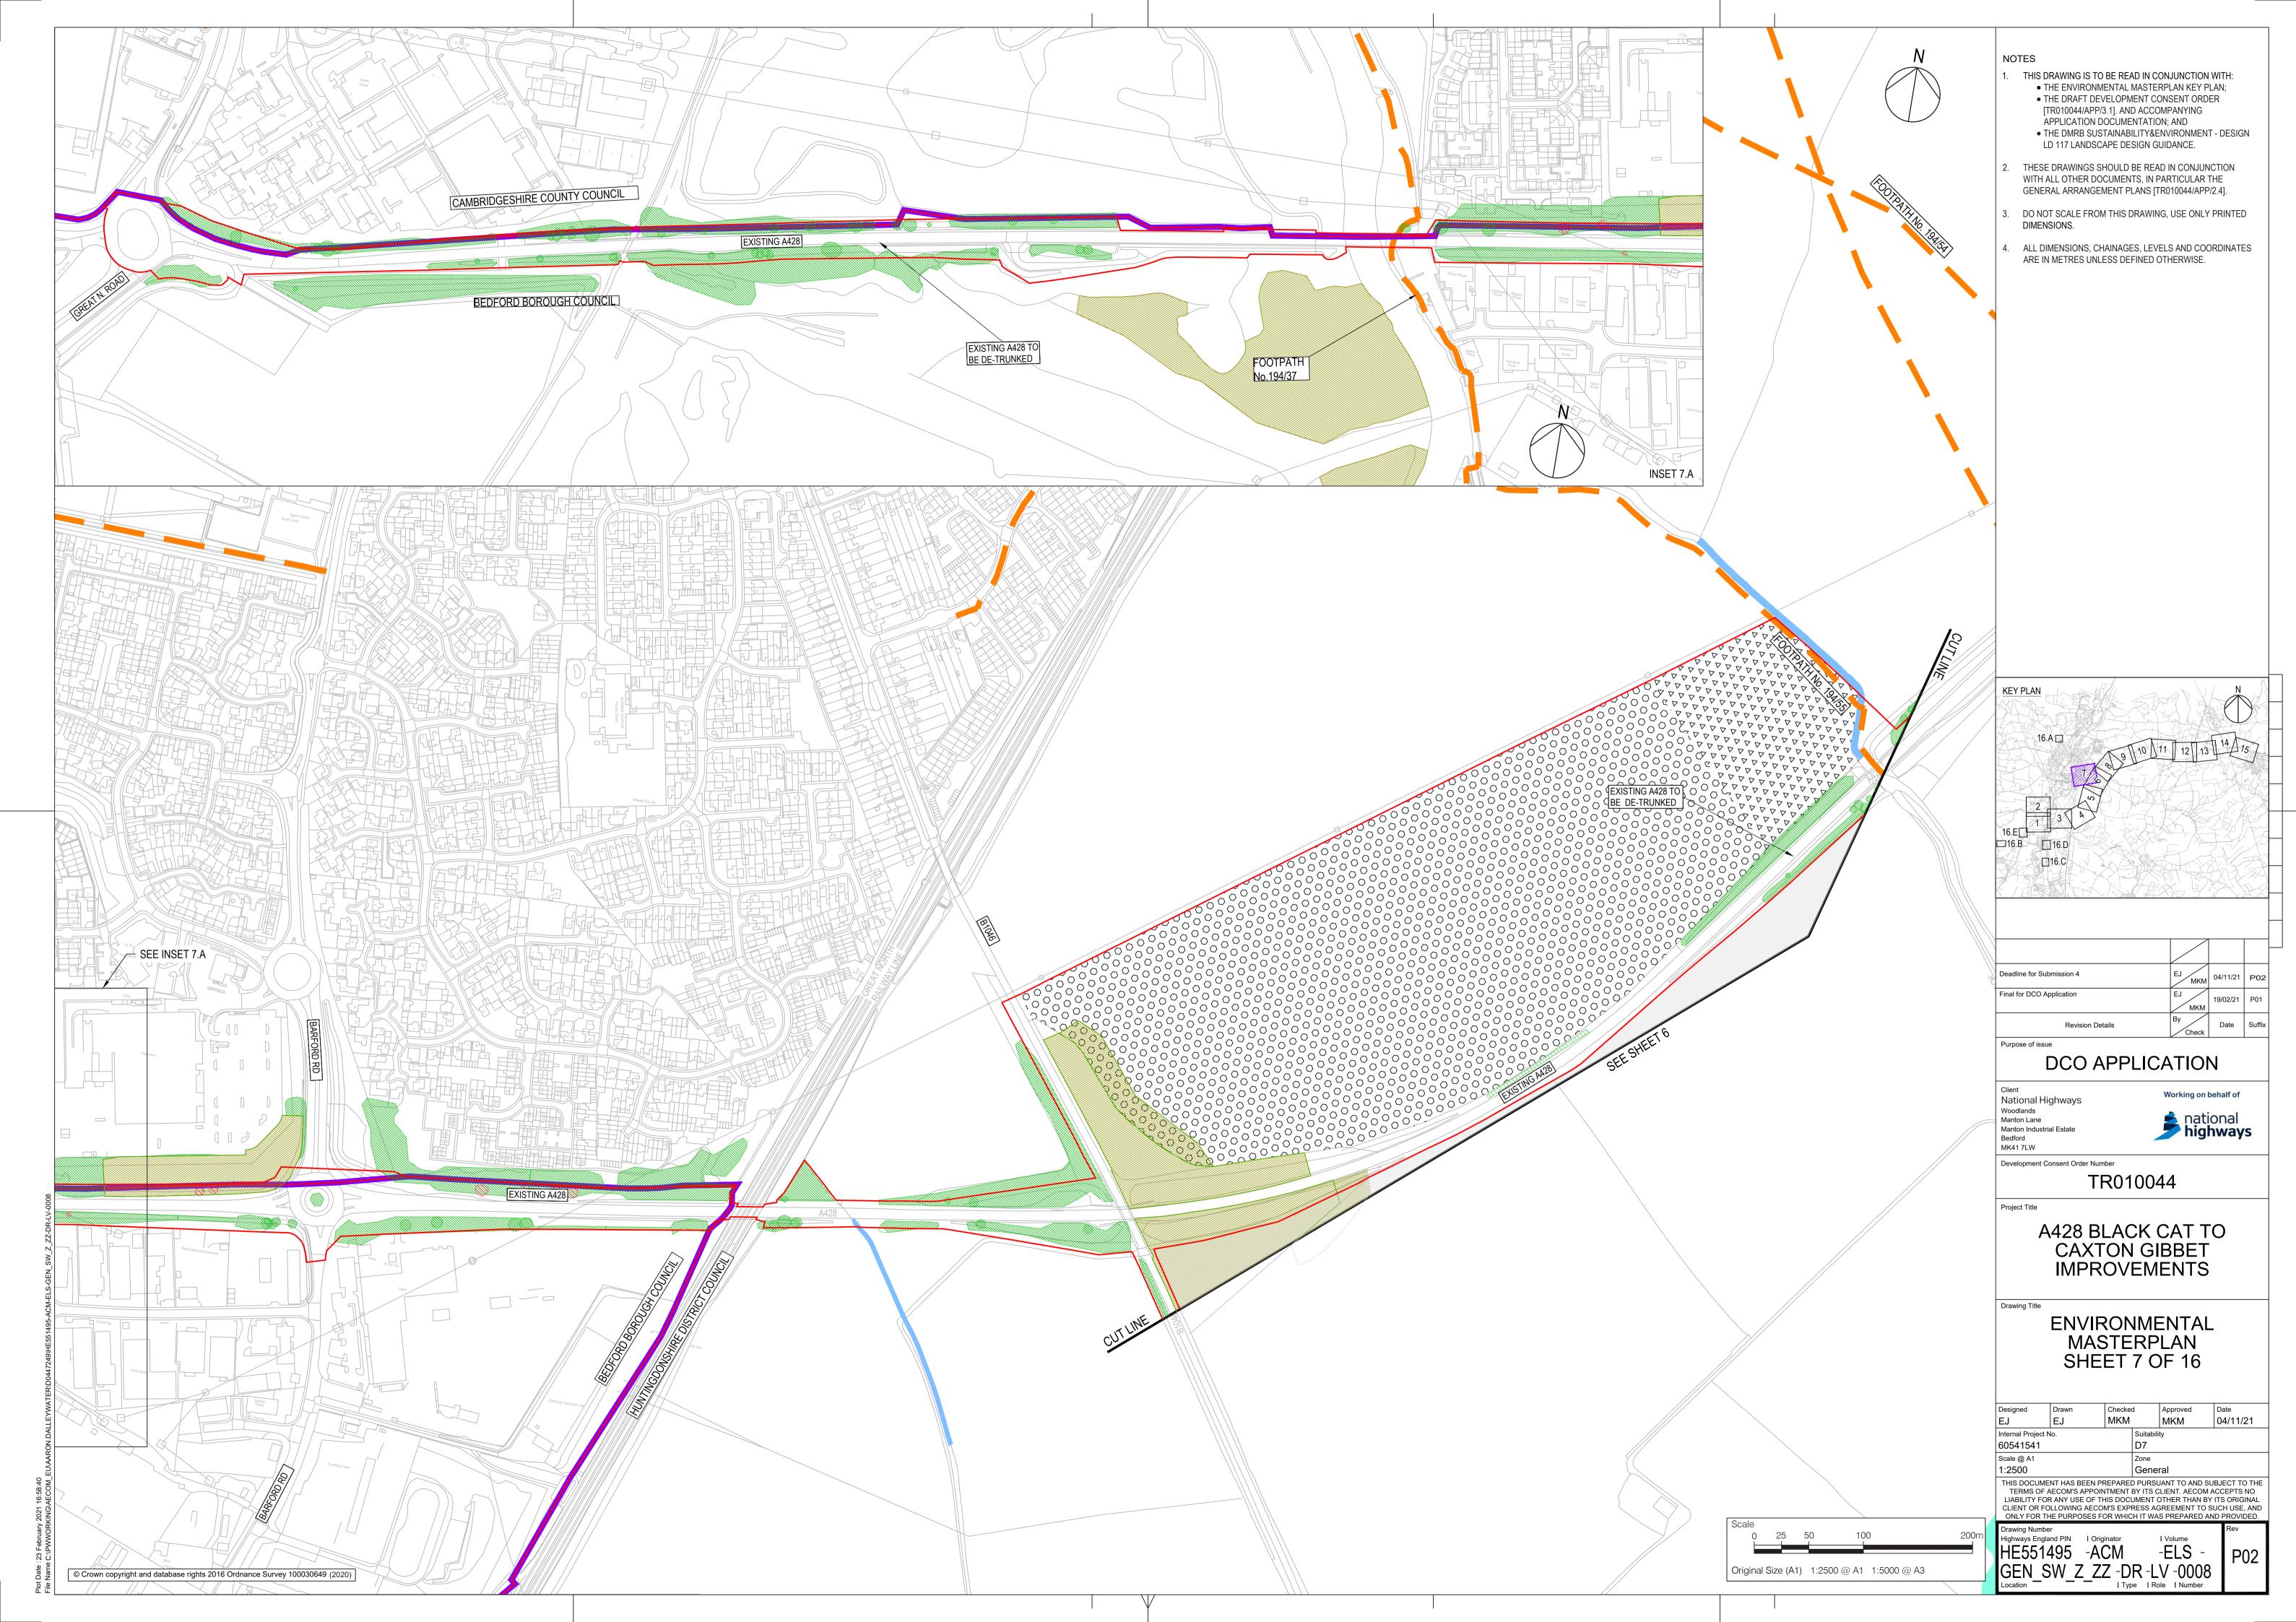

## DCO APPLICATION

Client
National Highways
Woodlands
Manton Lane
Manton Industrial Estate
Bedford
MK41 7LW

Development Consent Order Number

TR010044

oject Title

A428 BLACK CAT TO CAXTON GIBBET IMPROVEMENTS

ENVIRONMENTAL MASTERPLAN SHEET 16 OF 16

SHEET 16 OF 16

Drawn Checked Approved Date Odda

|     | EJ                   | EJ | MKM |             | MKM | 04/11/21 |  |
|-----|----------------------|----|-----|-------------|-----|----------|--|
|     | Internal Project No. |    |     | Suitability |     |          |  |
|     | 60541541             |    |     | D7          |     |          |  |
|     | Scale @ A1           |    |     | Zone        |     |          |  |
|     | 1:2500               |    |     | Gene        | ral |          |  |
| - 1 |                      |    |     |             |     |          |  |