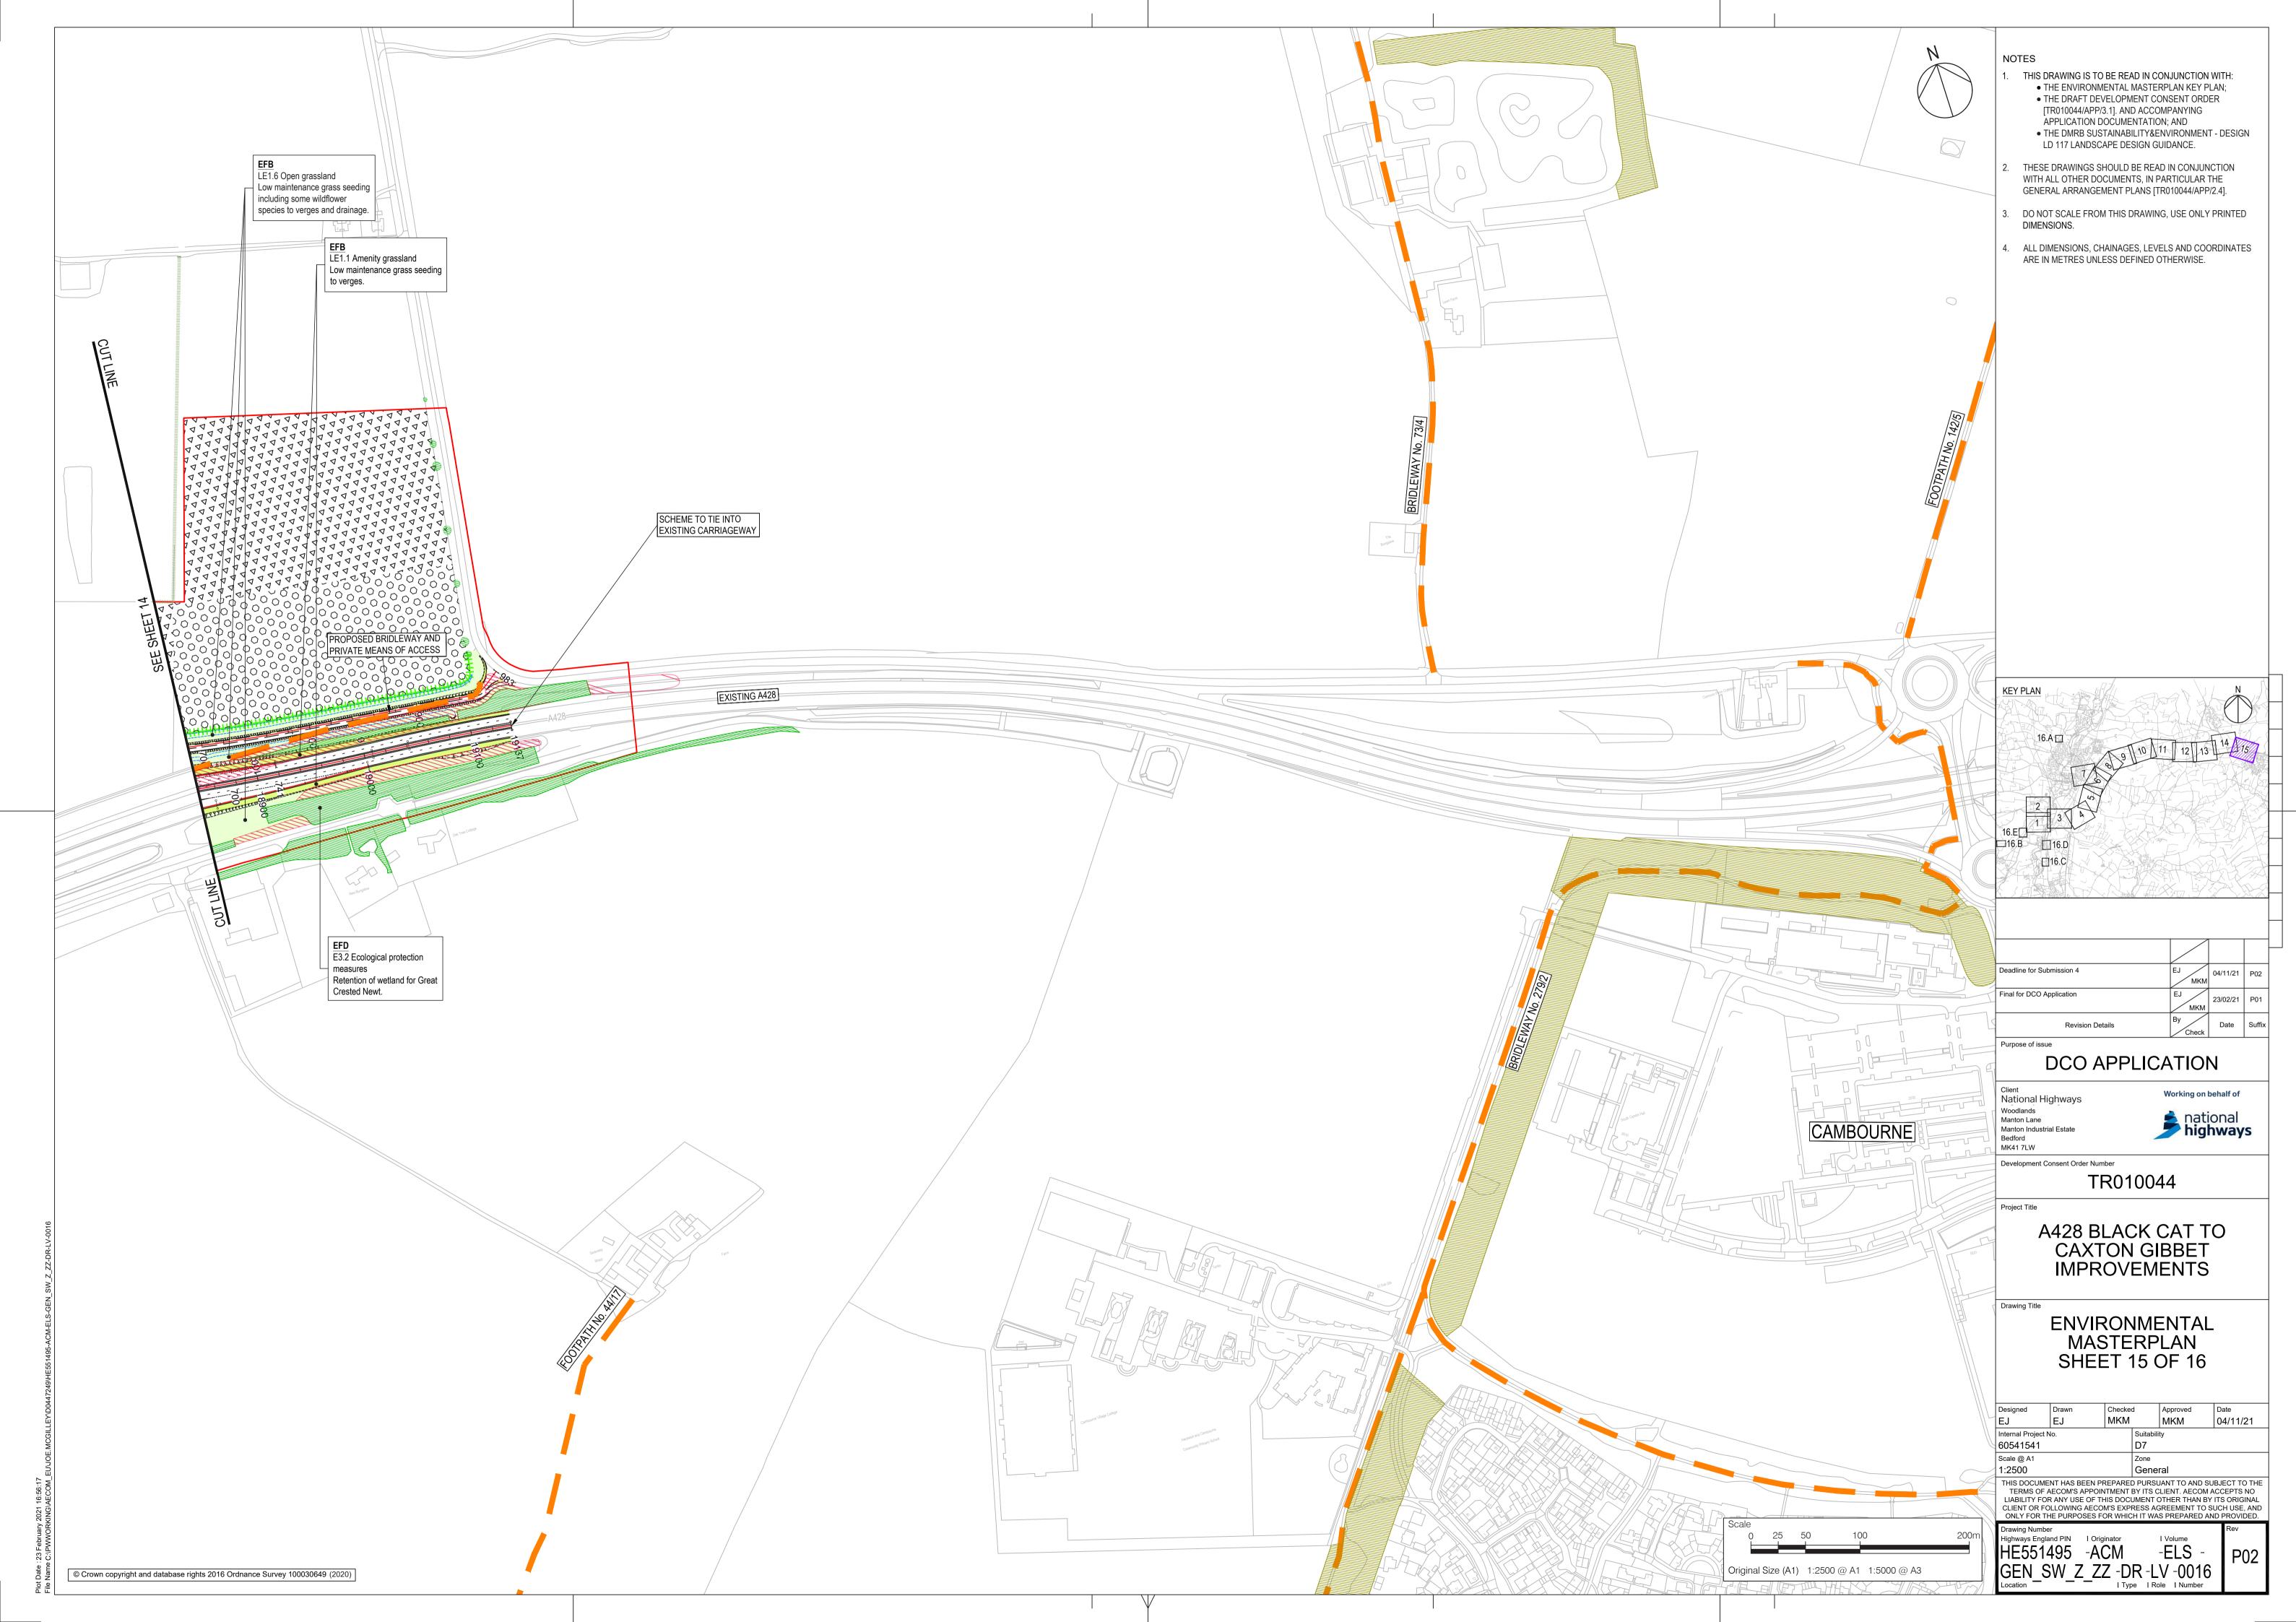

Original Size (A1) 1:2500 @ A1 1:5000 @ A3

## NOTES

- THIS DRAWING IS TO BE READ IN CONJUNCTION WITH:

   THE ENVIRONMENTAL MASTERPLAN KEY PLAN;
   THE DRAFT DEVELOPMENT CONSENT ORDER [TR010044/APP/3.1]. AND ACCOMPANYING APPLICATION DOCUMENTATION; AND
   THE DMRB SUSTAINABILITY&ENVIRONMENT DESIGN
- LD 117 LANDSCAPE DESIGN GUIDANCE.

  THESE DRAWINGS SHOULD BE READ IN CONJUNCTION
- WITH ALL OTHER DOCUMENTS, IN PARTICULAR THE GENERAL ARRANGEMENT PLANS [TR010044/APP/2.4].
- 3. DO NOT SCALE FROM THIS DRAWING, USE ONLY PRINTED DIMENSIONS.
- 4. ALL DIMENSIONS, CHAINAGES, LEVELS AND COORDINATES ARE IN METRES UNLESS DEFINED OTHERWISE.



| eadline for Submission 4 | EJ MKM   | 04/11/21 | P02    |
|--------------------------|----------|----------|--------|
| inal for DCO Application |