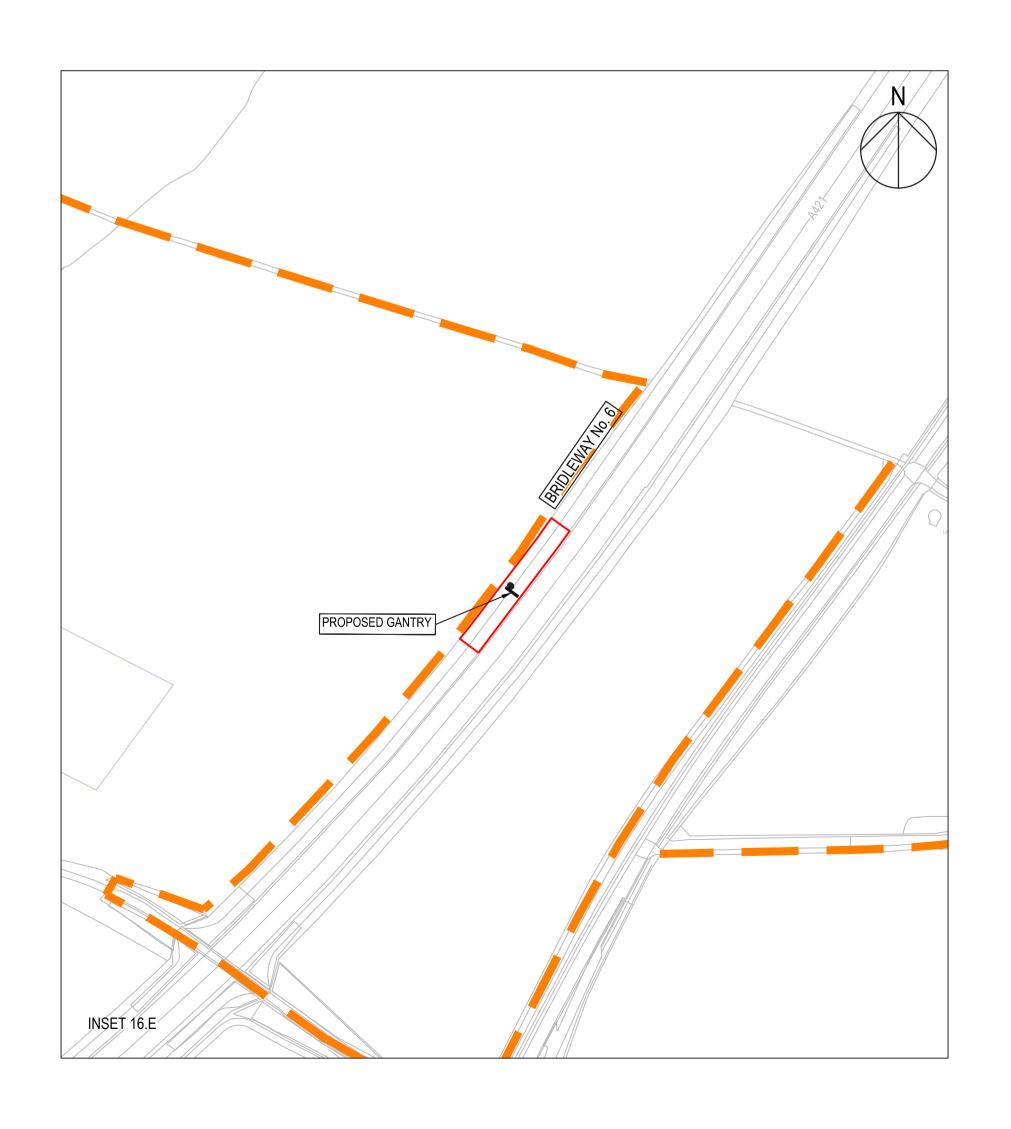

ENVIRONMENTAL MASTERPLAN SHEET 16 OF 16

SHEET 16 OF 16

Drawn Checked Approved Date Odda

|     | EJ                   | EJ | MKM |             | MKM | 04/11/21 |  |
|-----|----------------------|----|-----|-------------|-----|----------|--|
|     | Internal Project No. |    |     | Suitability |     |          |  |
|     | 60541541             |    |     | D7          |     |          |  |
|     | Scale @ A1           |    |     | Zone        |     |          |  |
|     | 1:2500               |    |     | Gene        | ral |          |  |
| - 1 |                      |    |     |             |     |          |  |