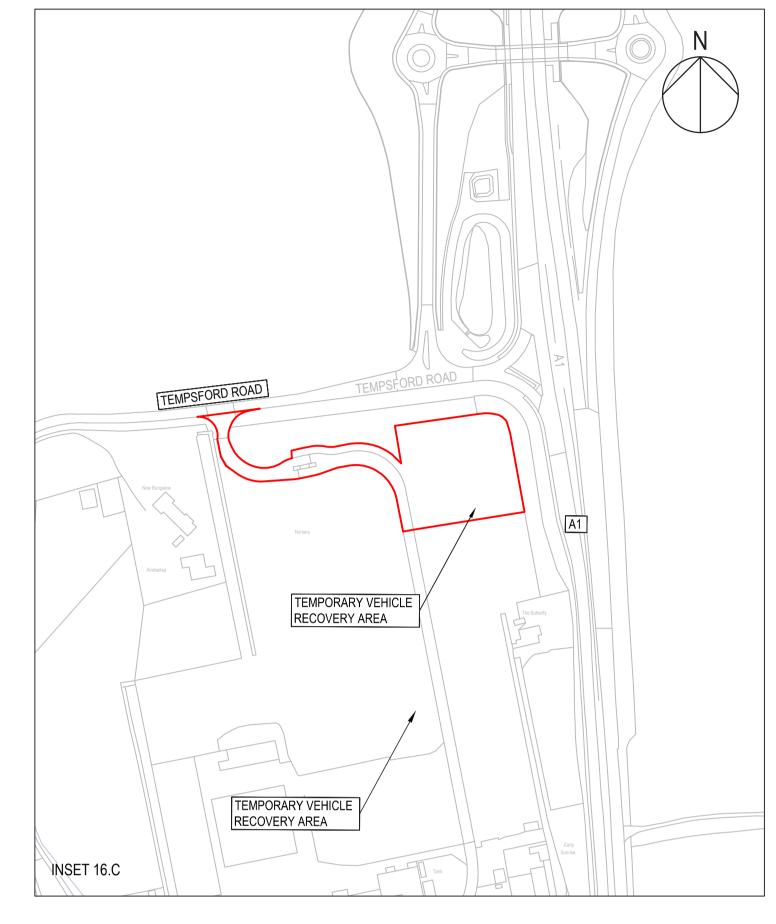

Original Size (A1) 1:2500 @ A1 1:5000 @ A3

## NOTES

- THIS DRAWING IS TO BE READ IN CONJUNCTION WITH:

   THE ENVIRONMENTAL MASTERPLAN KEY PLAN;
   THE DRAFT DEVELOPMENT CONSENT ORDER [TR010044/APP/3.1]. AND ACCOMPANYING APPLICATION DOCUMENTATION; AND
   THE DMRB SUSTAINABILITY&ENVIRONMENT DESIGN
- LD 117 LANDSCAPE DESIGN GUIDANCE.

  THESE DRAWINGS SHOULD BE READ IN CONJUNCTION
- WITH ALL OTHER DOCUMENTS, IN PARTICULAR THE GENERAL ARRANGEMENT PLANS [TR010044/APP/2.4].
- 3. DO NOT SCALE FROM THIS DRAWING, USE ONLY PRINTED DIMENSIONS.
- 4. ALL DIMENSIONS, CHAINAGES, LEVELS AND COORDINATES ARE IN METRES UNLESS DEFINED OTHERWISE.



| eadline for Submission 4 | EJ MKM   | 04/11/21 | P02    |
|--------------------------|----------|----------|--------|
| inal for DCO Application | EJ MK