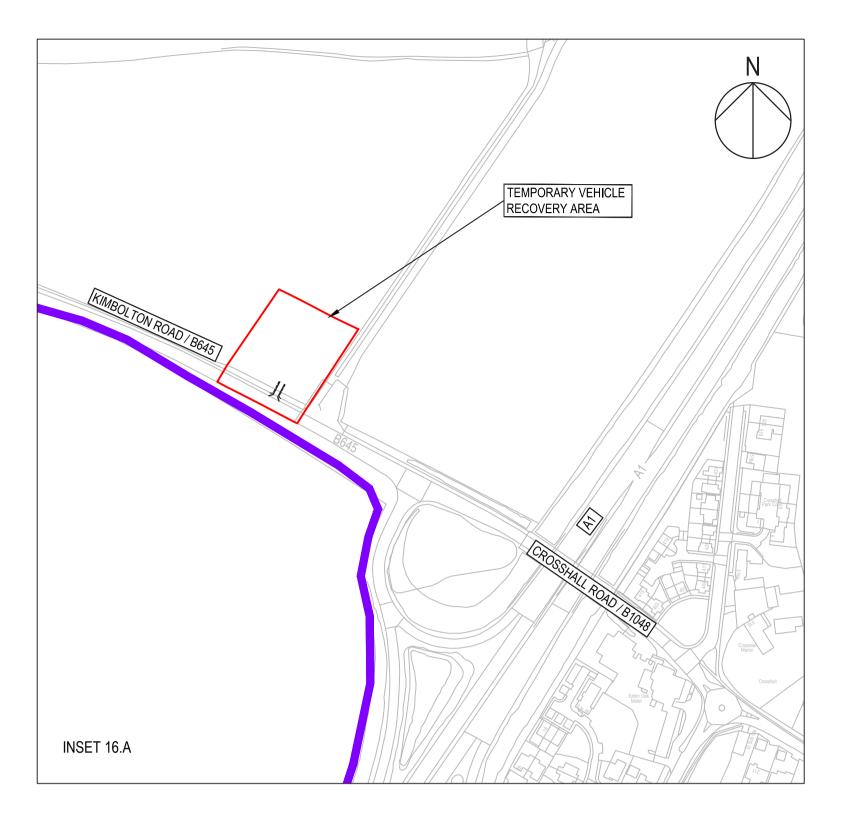

Original Size (A1) 1:2500 @ A1 1:5000 @ A3

## NOTES

- THIS DRAWING IS TO BE READ IN CONJUNCTION WITH:

   THE ENVIRONMENTAL MASTERPLAN KEY PLAN;
   THE DRAFT DEVELOPMENT CONSENT ORDER [TR010044/APP/3.1]. AND ACCOMPANYING APPLICATION DOCUMENTATION; AND
   THE DMRB SUSTAINABILITY&ENVIRONMENT DESIGN
- LD 117 LANDSCAPE DESIGN GUIDANCE.

  THESE DRAWINGS SHOULD BE READ IN CONJUNCTION
- WITH ALL OTHER DOCUMENTS, IN PARTICULAR THE GENERAL ARRANGEMENT PLANS [TR010044/APP/2.4].
- 3. DO NOT SCALE FROM THIS DRAWING, USE ONLY PRINTED DIMENSIONS.
- 4. ALL DIMENSIONS, CHAINAGES, LEVELS AND COORDINATES ARE IN METRES UNLESS DEFINED OTHERWISE.



| eadline for Submission 4 | EJ MKM   | 04/11/21 | P02    |
|--------------------------|----------|----------|--------|
| inal for DCO Application | E