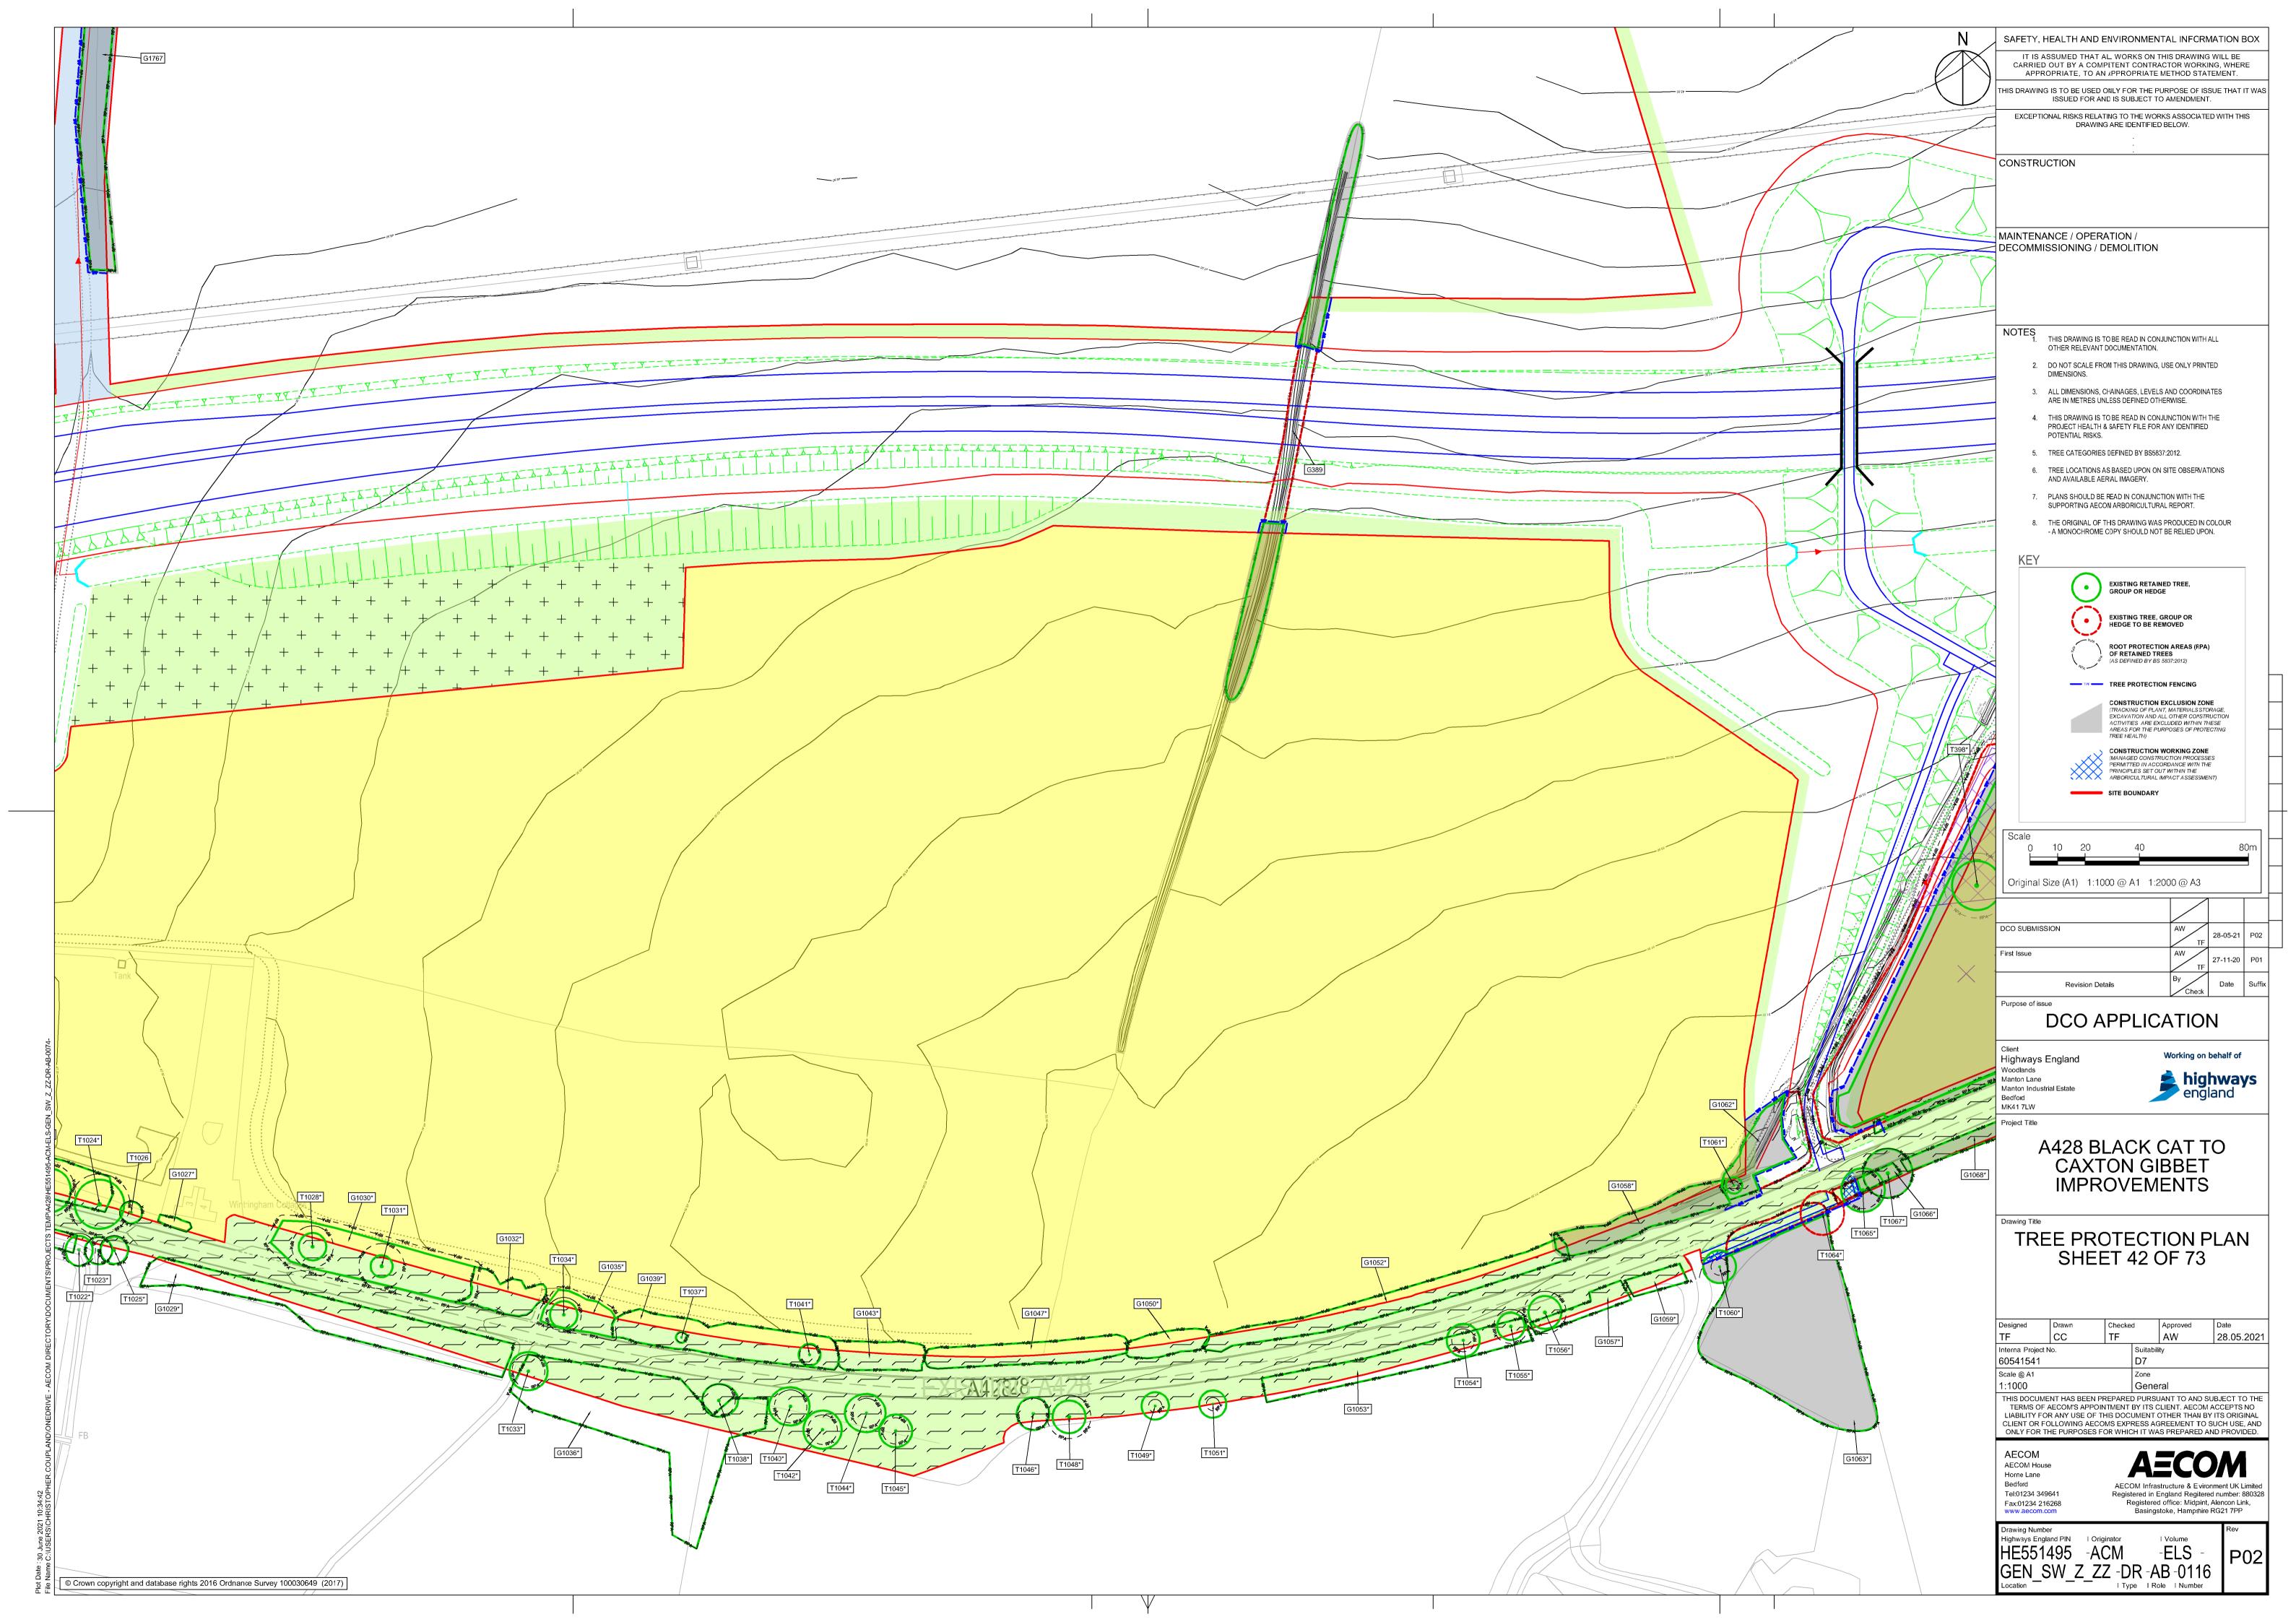

|--------------------------------|----------------------------------------------|
| Planning Inspectorate Scheme   | TR010044                                     |
| Reference                      |                                              |
| Application Document Reference | TR010044/APP/6.3                             |
| 8 48                           | A 400 DL 1 0 44 0 4 0 0 1 1 1 1              |
| Author                         | A428 Black Cat to Caxton Gibbet improvements |
|                                | Project Team, National Highways              |

| Version | Date             | Status of Version |
|---------|------------------|-------------------|
| Rev 1   | 26 February 2021 | DCO Application   |
| Rev 2   | 5 October 2021   | Deadline 3        |