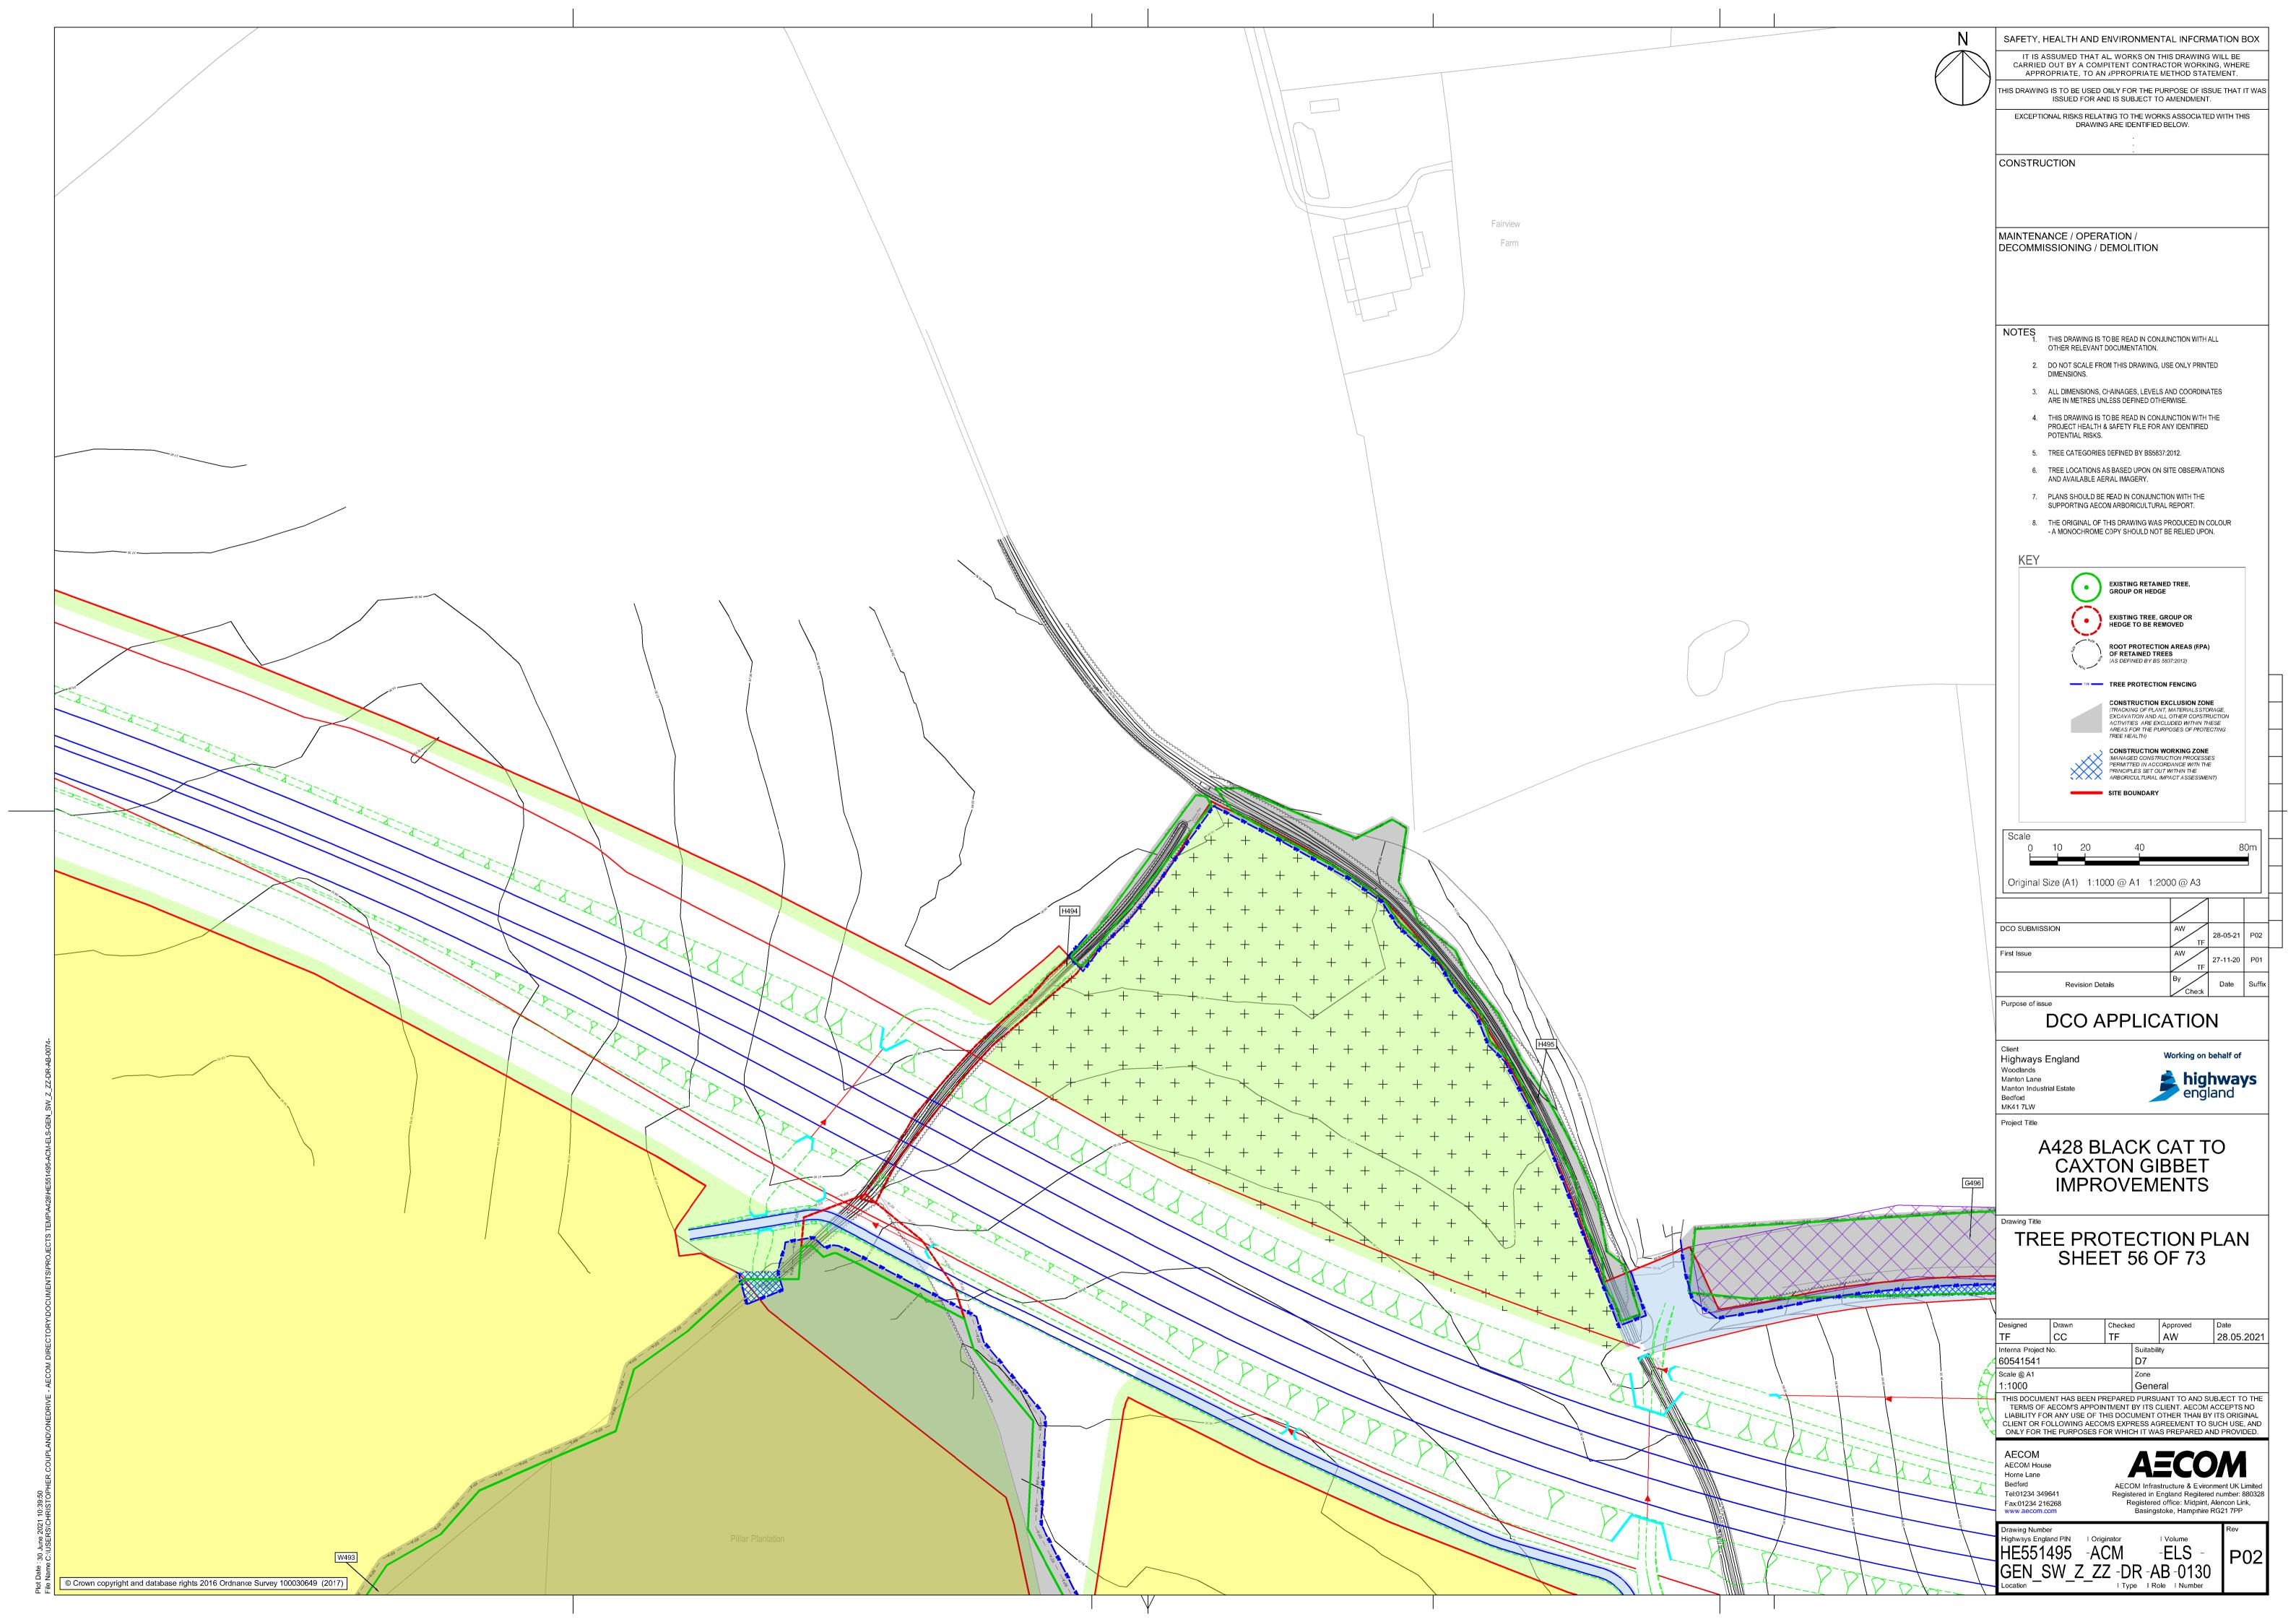

-----|----------------------------------------------|
| Planning Inspectorate Scheme   | TR010044                                     |
| Reference                      |                                              |
| Application Document Reference | TR010044/APP/6.3                             |
| 8 48                           | A 400 DL 1 0 44 0 4 0 0 1 1 1 1              |
| Author                         | A428 Black Cat to Caxton Gibbet improvements |
|                                | Project Team, National Highways              |

| Version | Date             | Status of Version |
|---------|------------------|-------------------|
| Rev 1   | 26 February 2021 | DCO Application   |
| Rev 2   | 5 October 2021   | Deadline 3        |