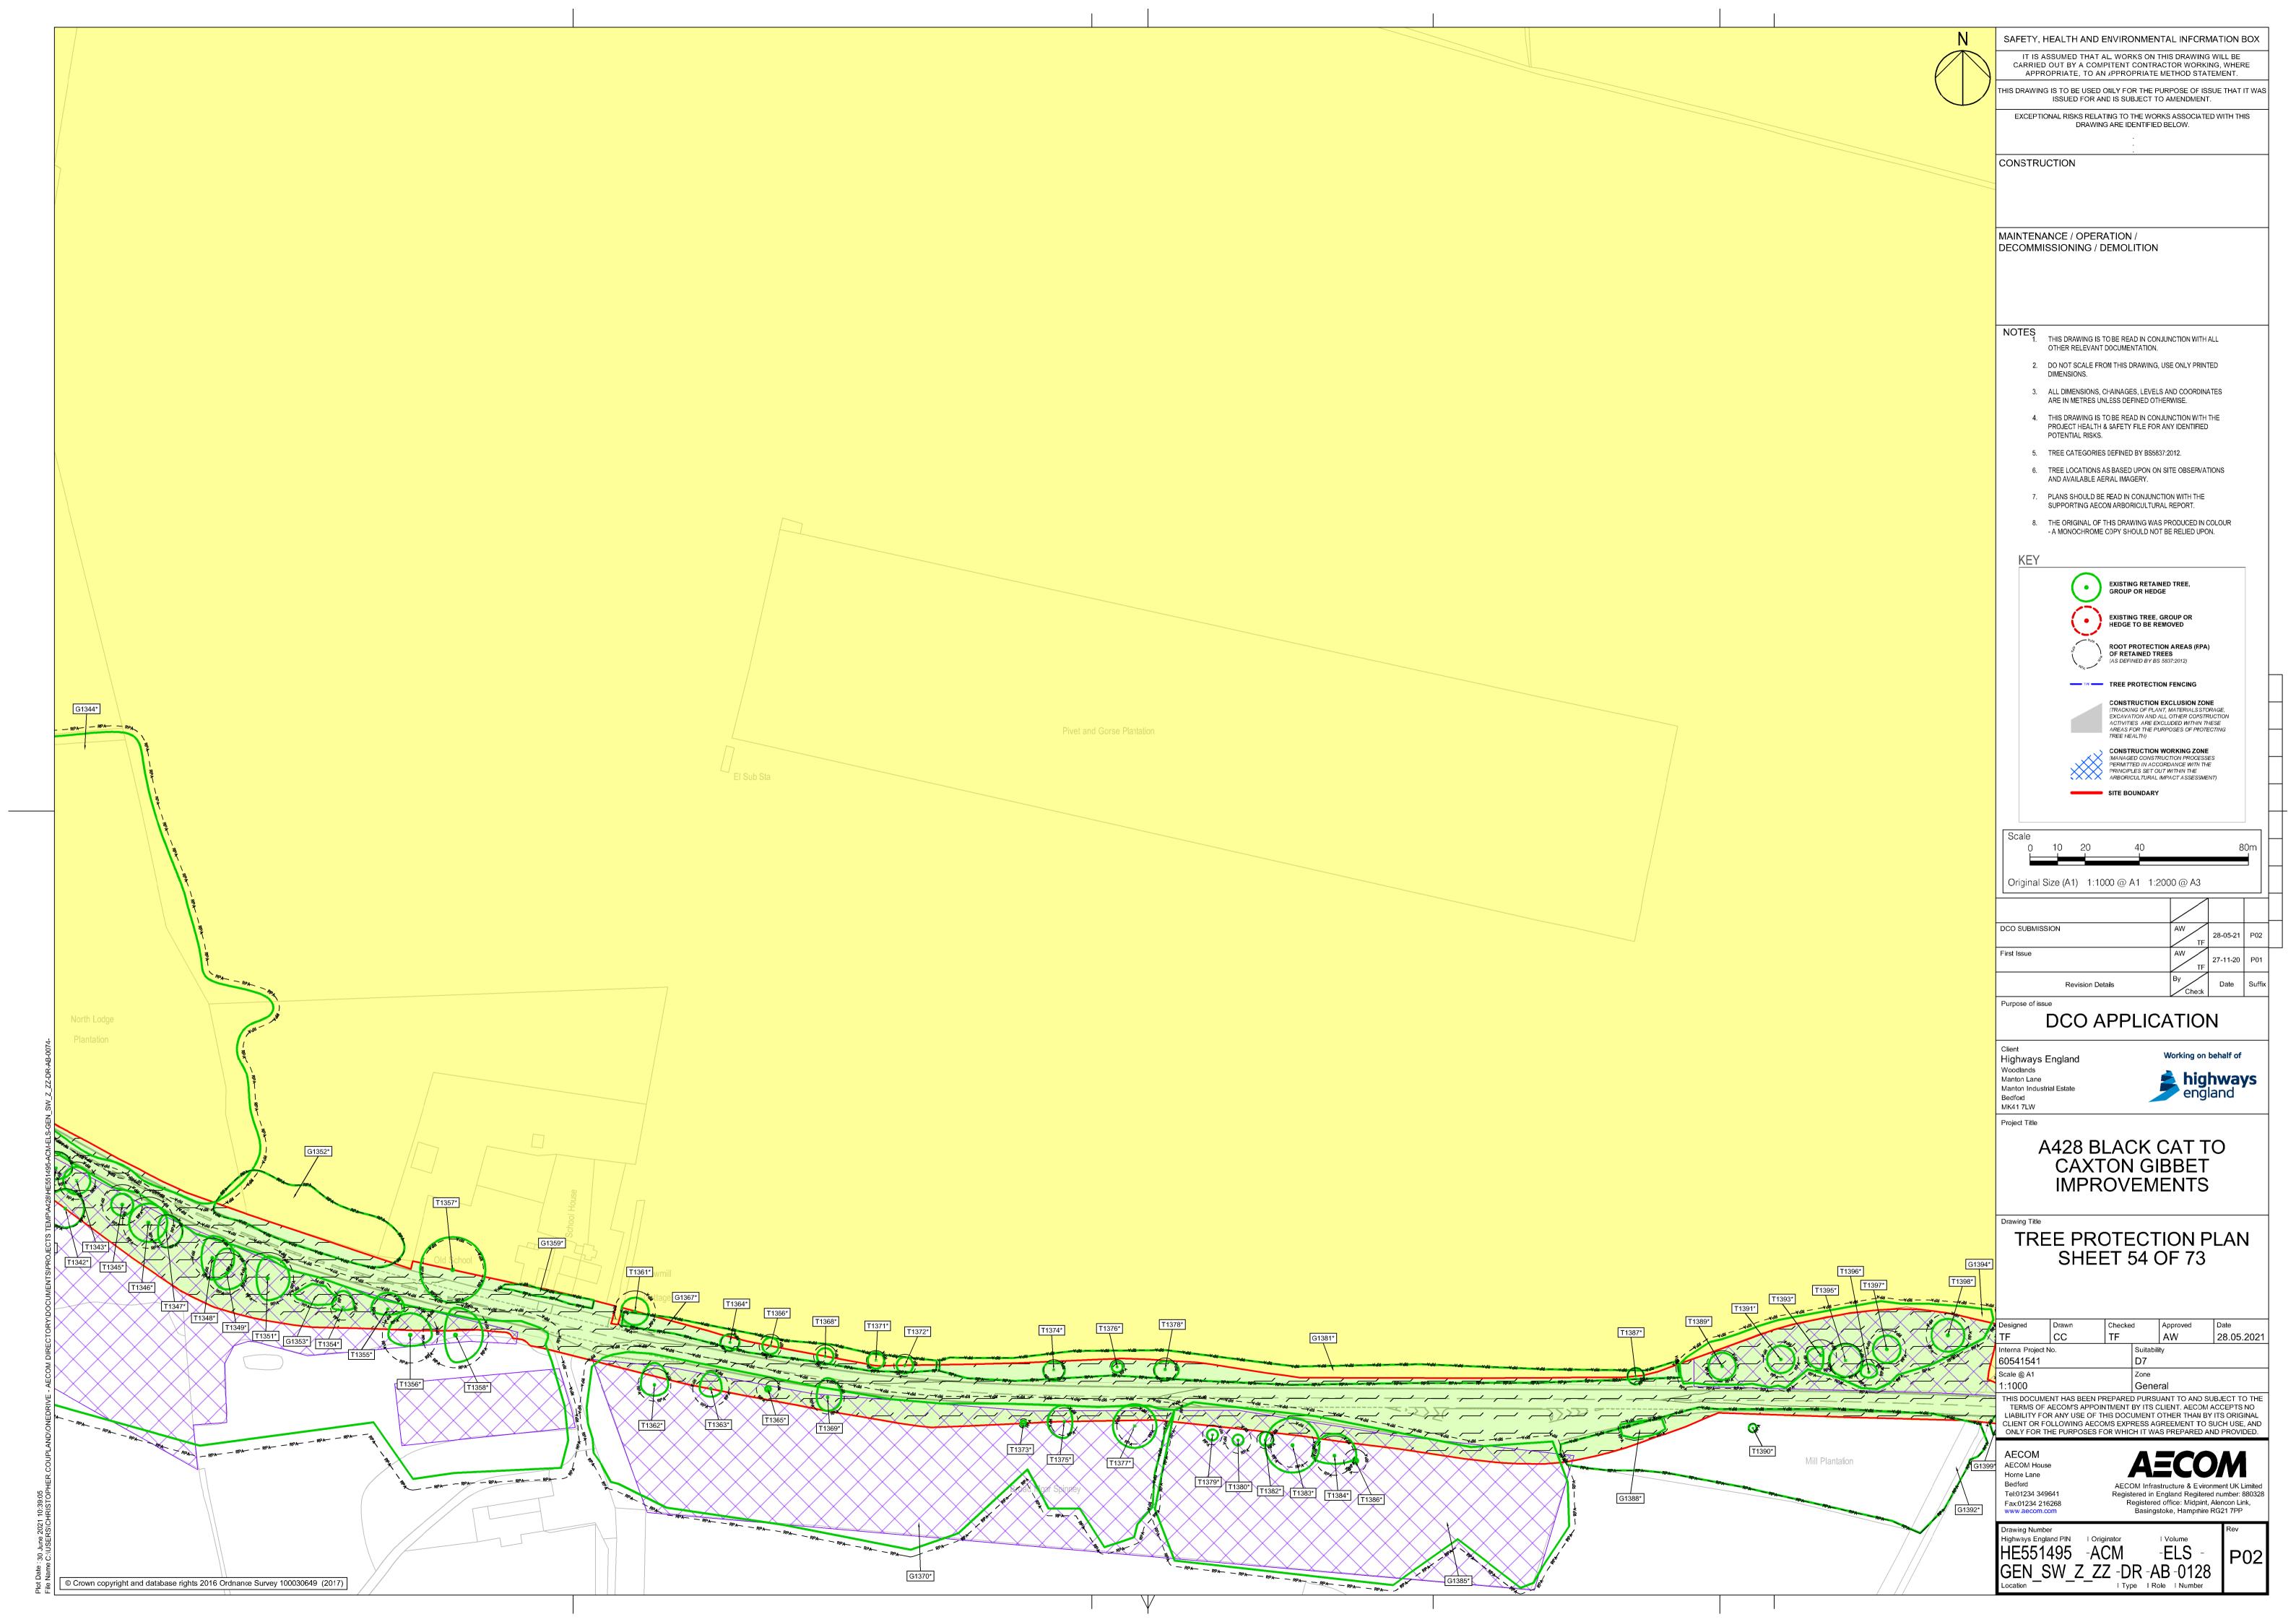

---------|----------------------------------------------|
| Planning Inspectorate Scheme   | TR010044                                     |
| Reference                      |                                              |
| Application Document Reference | TR010044/APP/6.3                             |
| 8 48                           | A 400 DL 1 0 44 0 4 0 0 1 1 1 1              |
| Author                         | A428 Black Cat to Caxton Gibbet improvements |
|                                | Project Team, National Highways              |

| Version | Date             | Status of Version |
|---------|------------------|-------------------|
| Rev 1   | 26 February 2021 | DCO Application   |
| Rev 2   | 5 October 2021   | Deadline 3        |