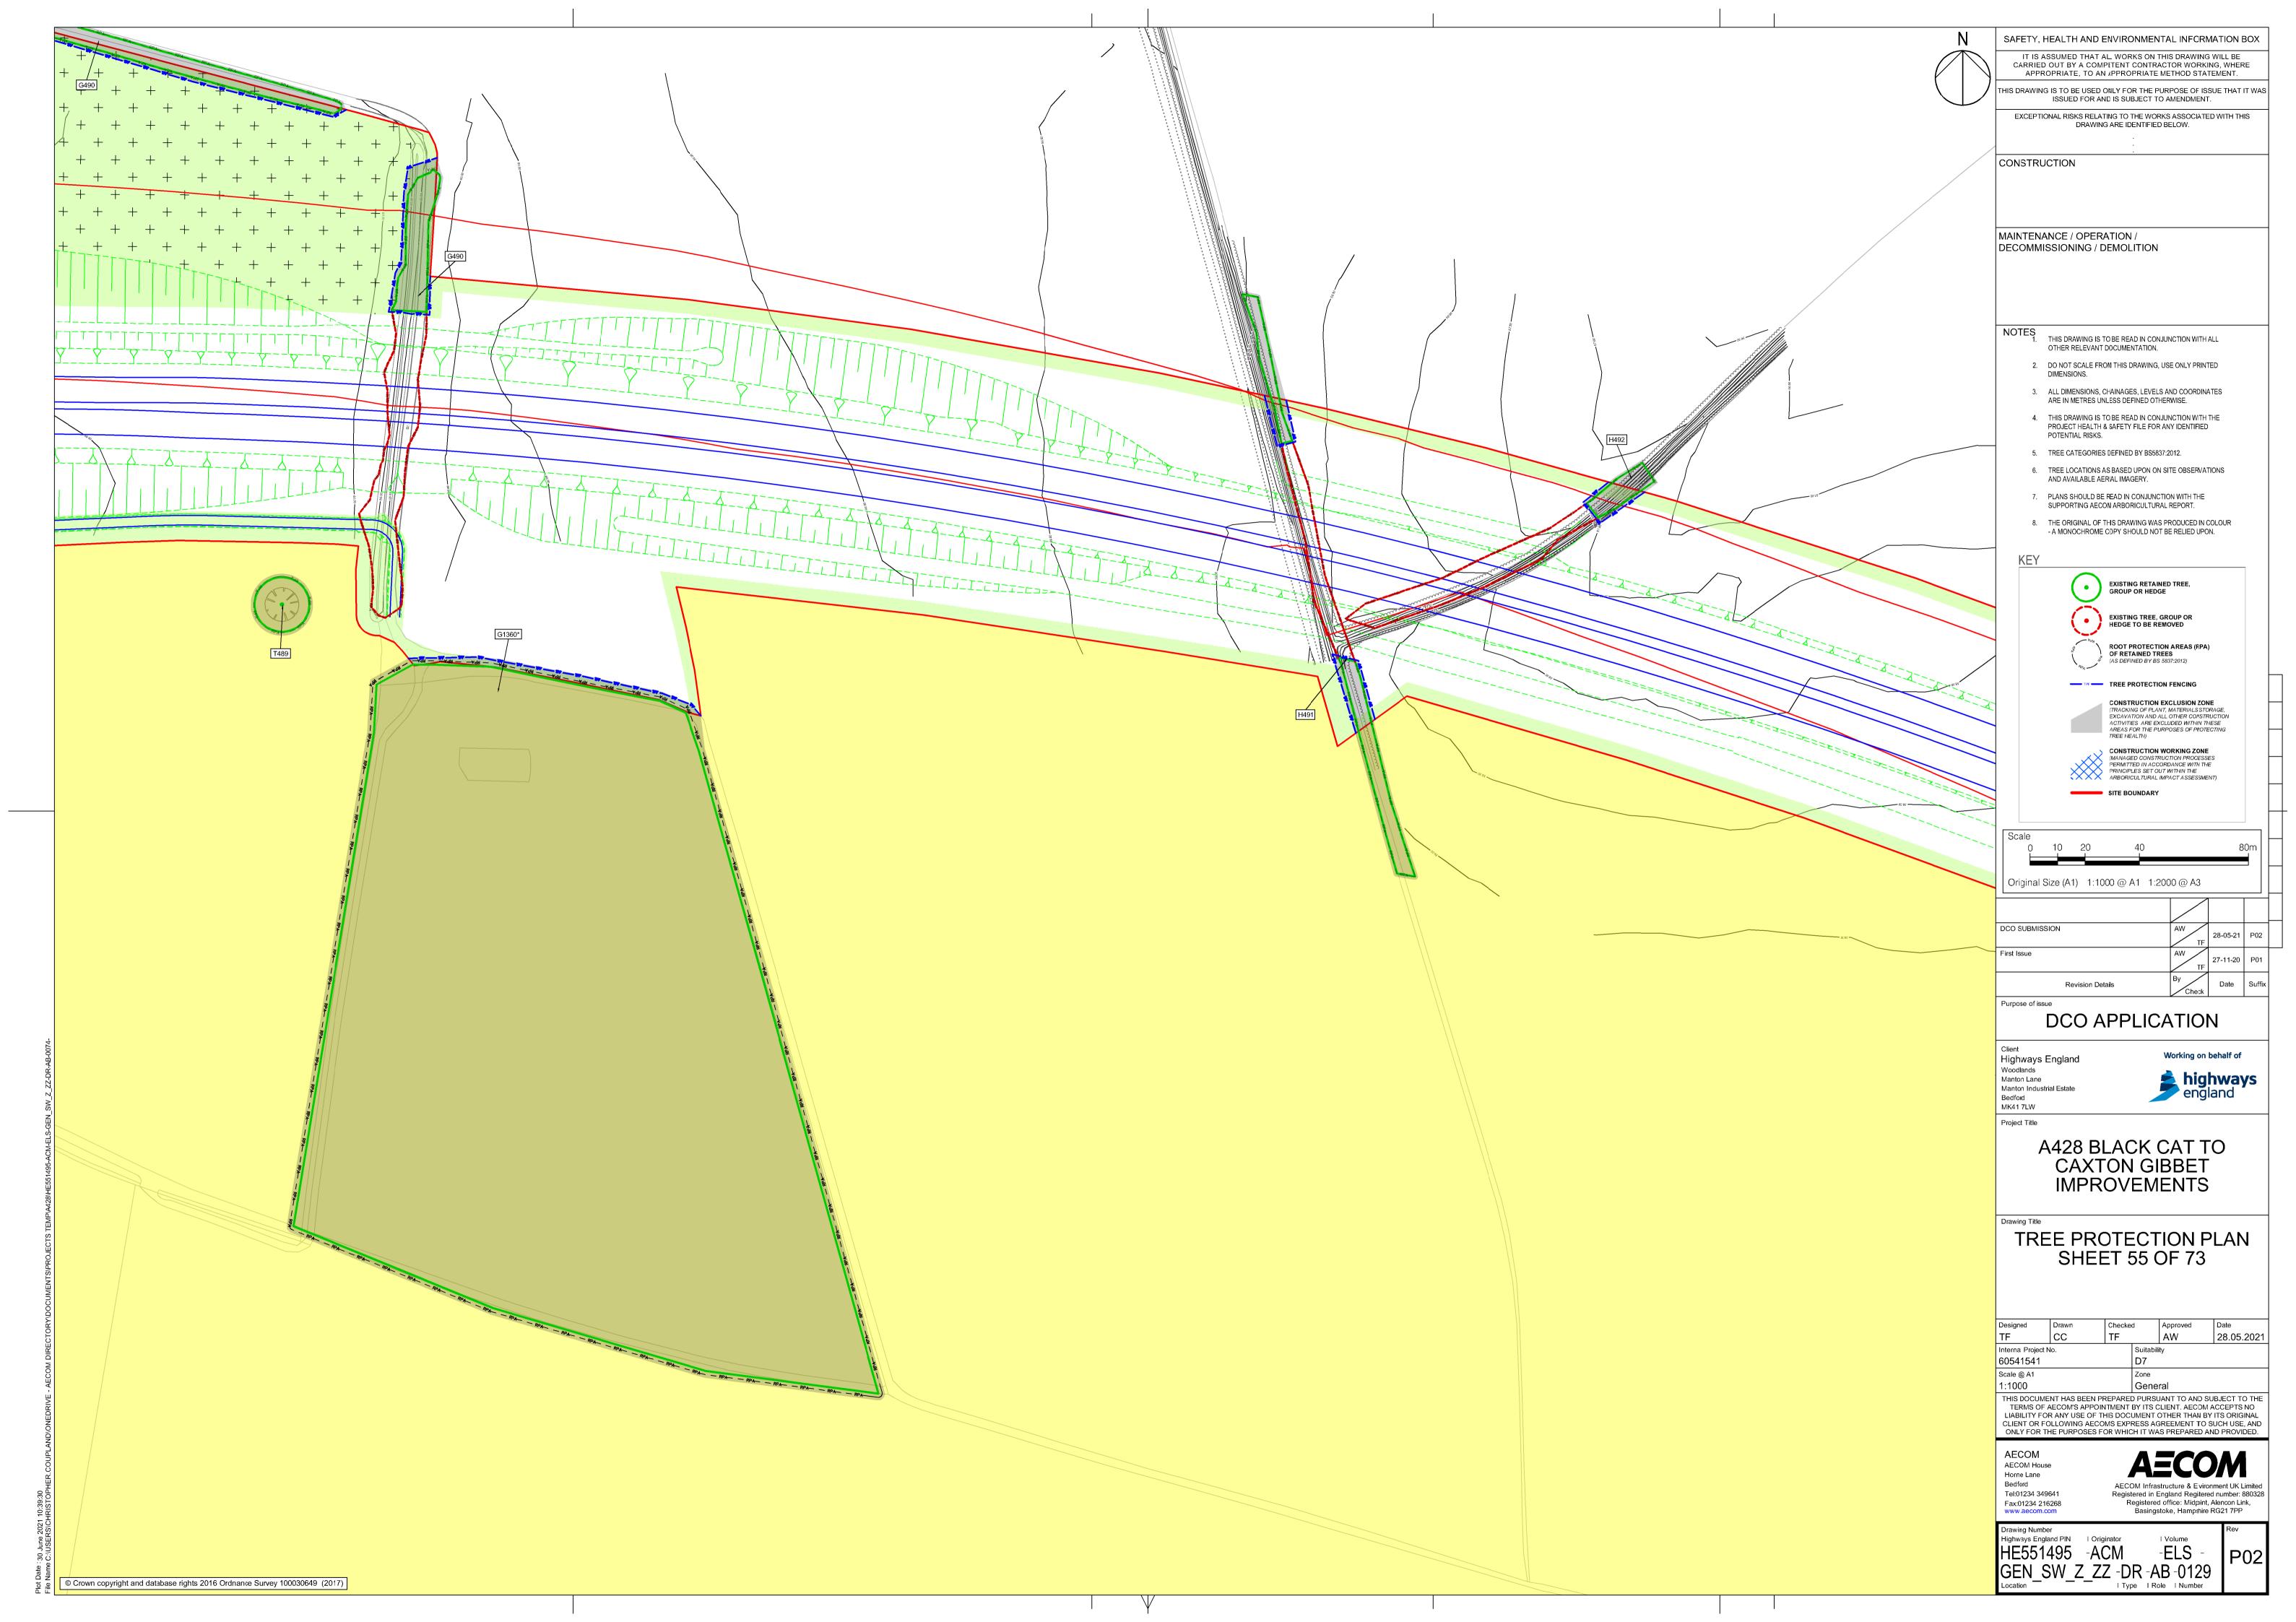

-------|----------------------------------------------|
| Planning Inspectorate Scheme   | TR010044                                     |
| Reference                      |                                              |
| Application Document Reference | TR010044/APP/6.3                             |
| 8 48                           | A 400 DL 1 0 44 0 4 0 0 1 1 1 1              |
| Author                         | A428 Black Cat to Caxton Gibbet improvements |
|                                | Project Team, National Highways              |

| Version | Date             | Status of Version |
|---------|------------------|-------------------|
| Rev 1   | 26 February 2021 | DCO Application   |
| Rev 2   | 5 October 2021   | Deadline 3        |