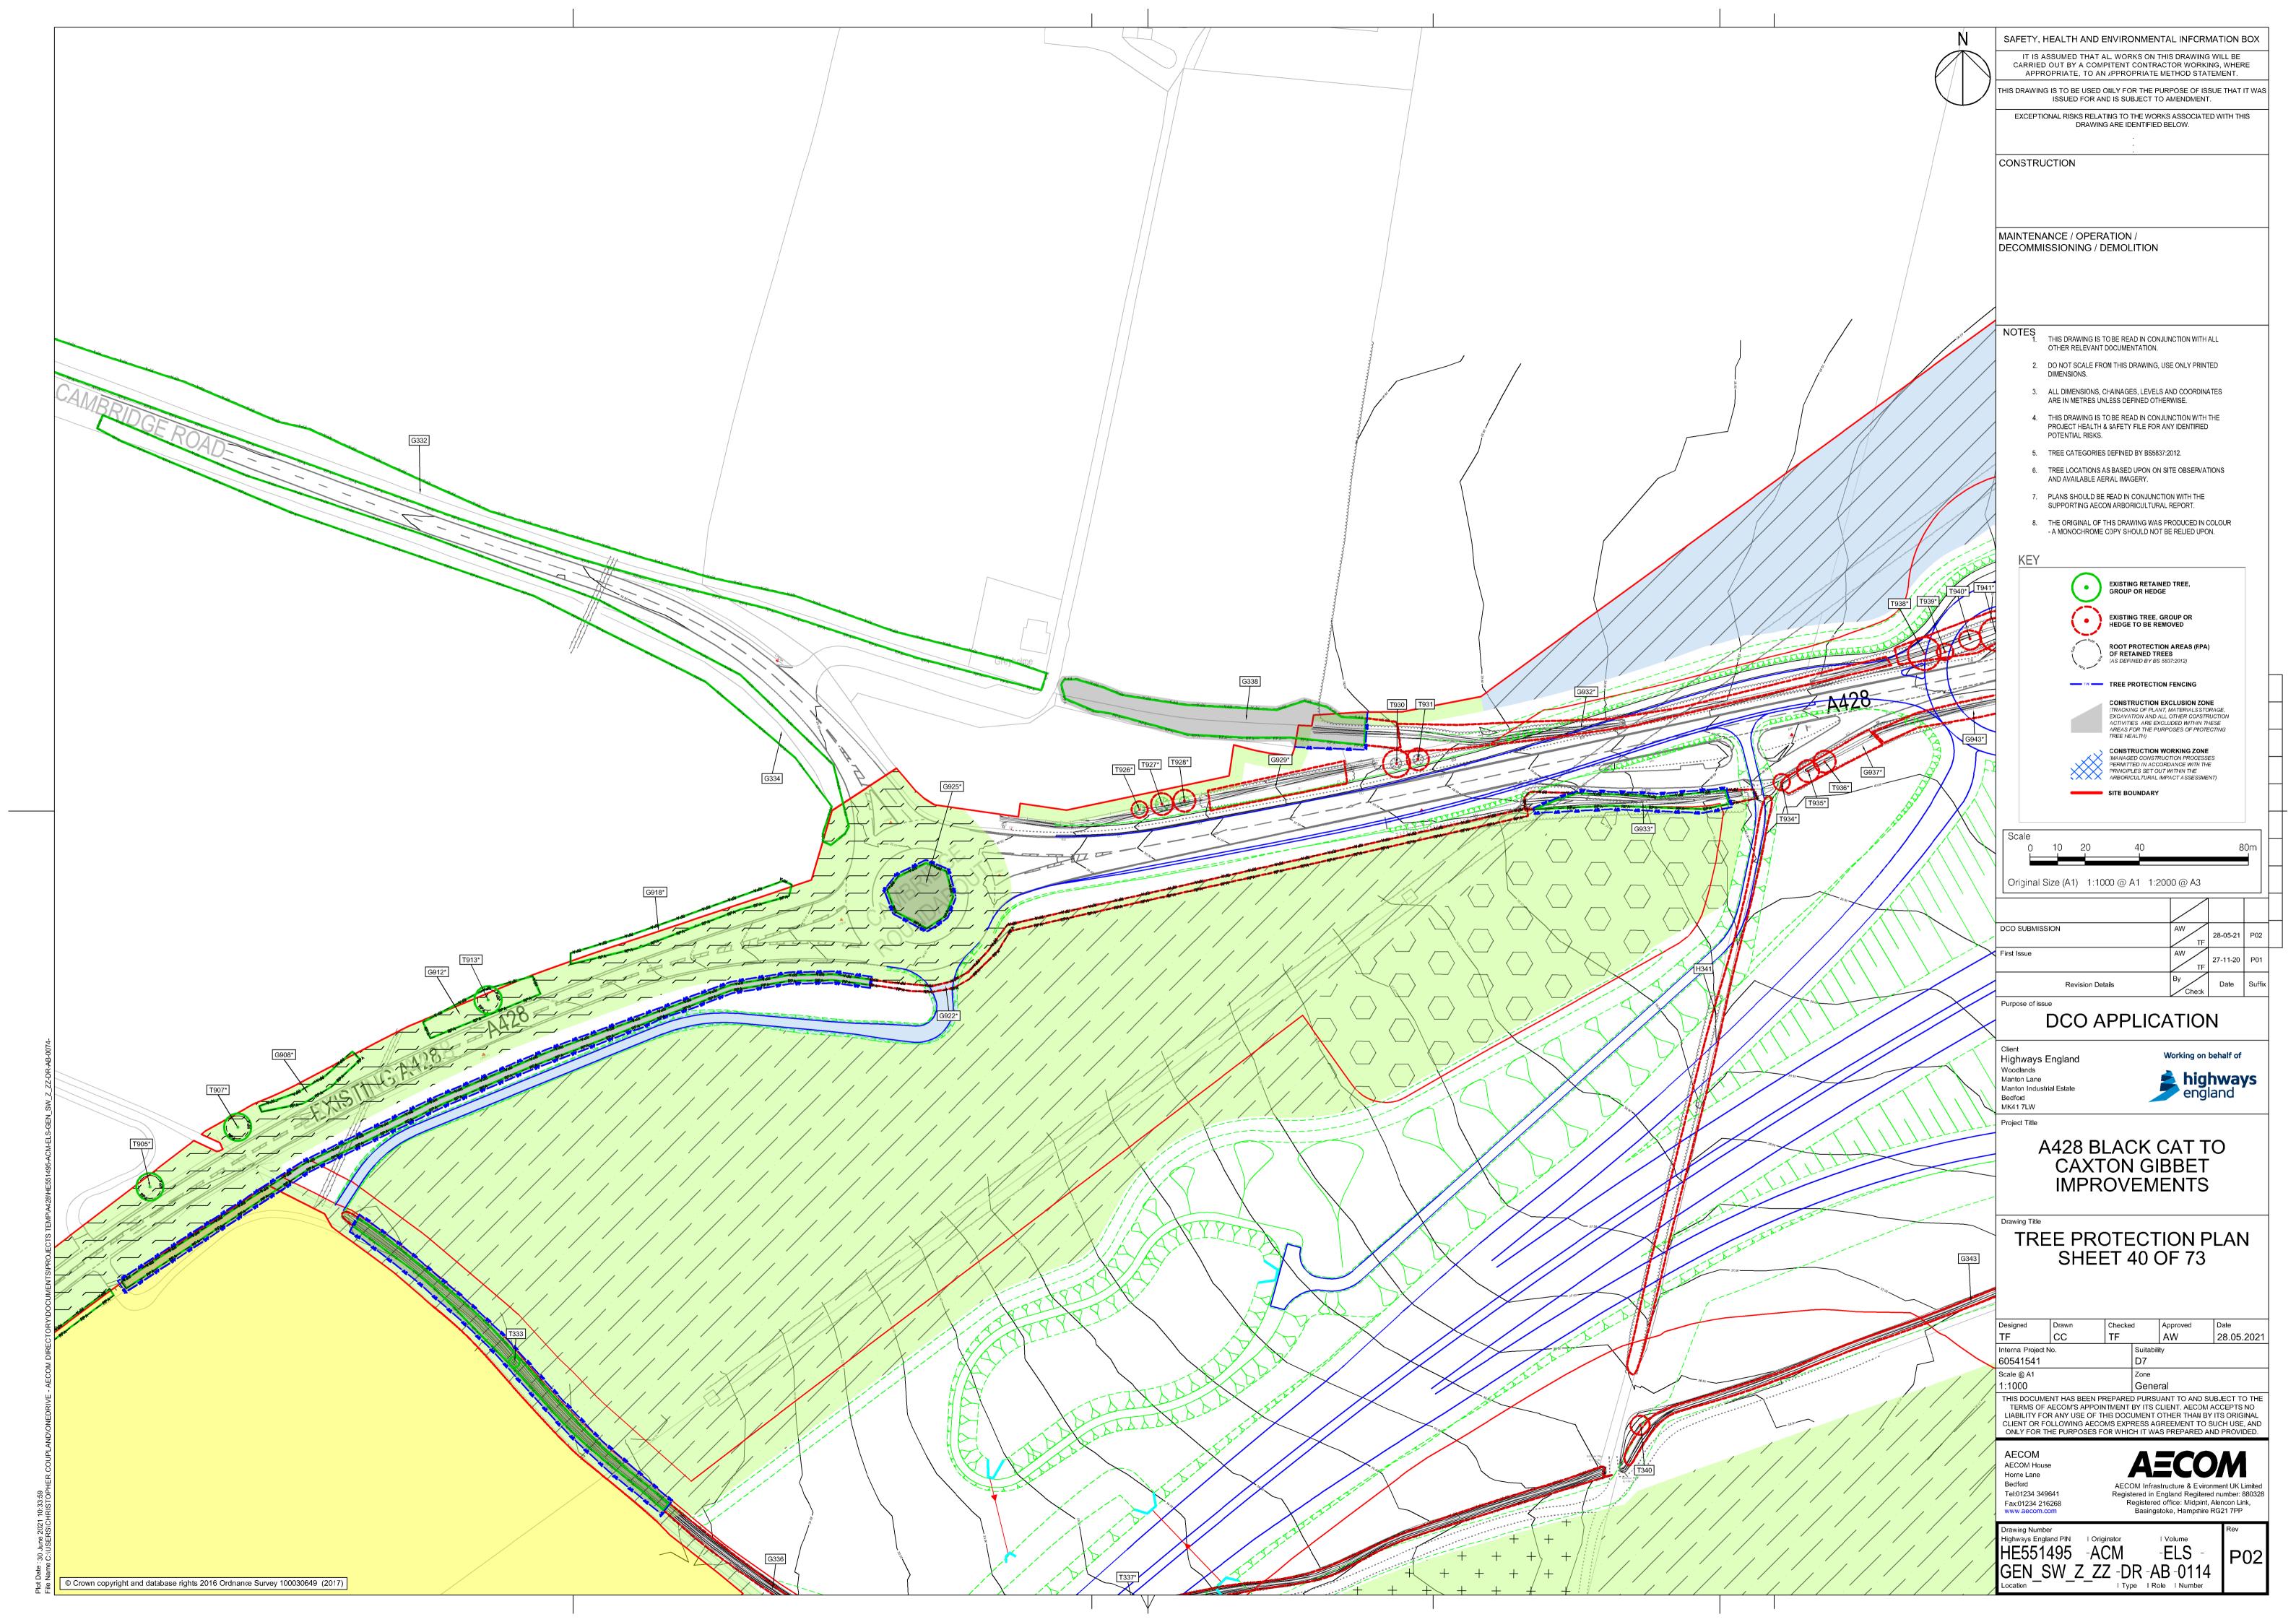

|
|--------------------------------|----------------------------------------------|
| Planning Inspectorate Scheme   | TR010044                                     |
| Reference                      |                                              |
| Application Document Reference | TR010044/APP/6.3                             |
| 8 48                           | A 400 DL 1 0 44 0 4 0 0 1 1 1 1              |
| Author                         | A428 Black Cat to Caxton Gibbet improvements |
|                                | Project Team, National Highways              |

| Version | Date             | Status of Version |
|---------|------------------|-------------------|
| Rev 1   | 26 February 2021 | DCO Application   |
| Rev 2   | 5 October 2021   | Deadline 3        |