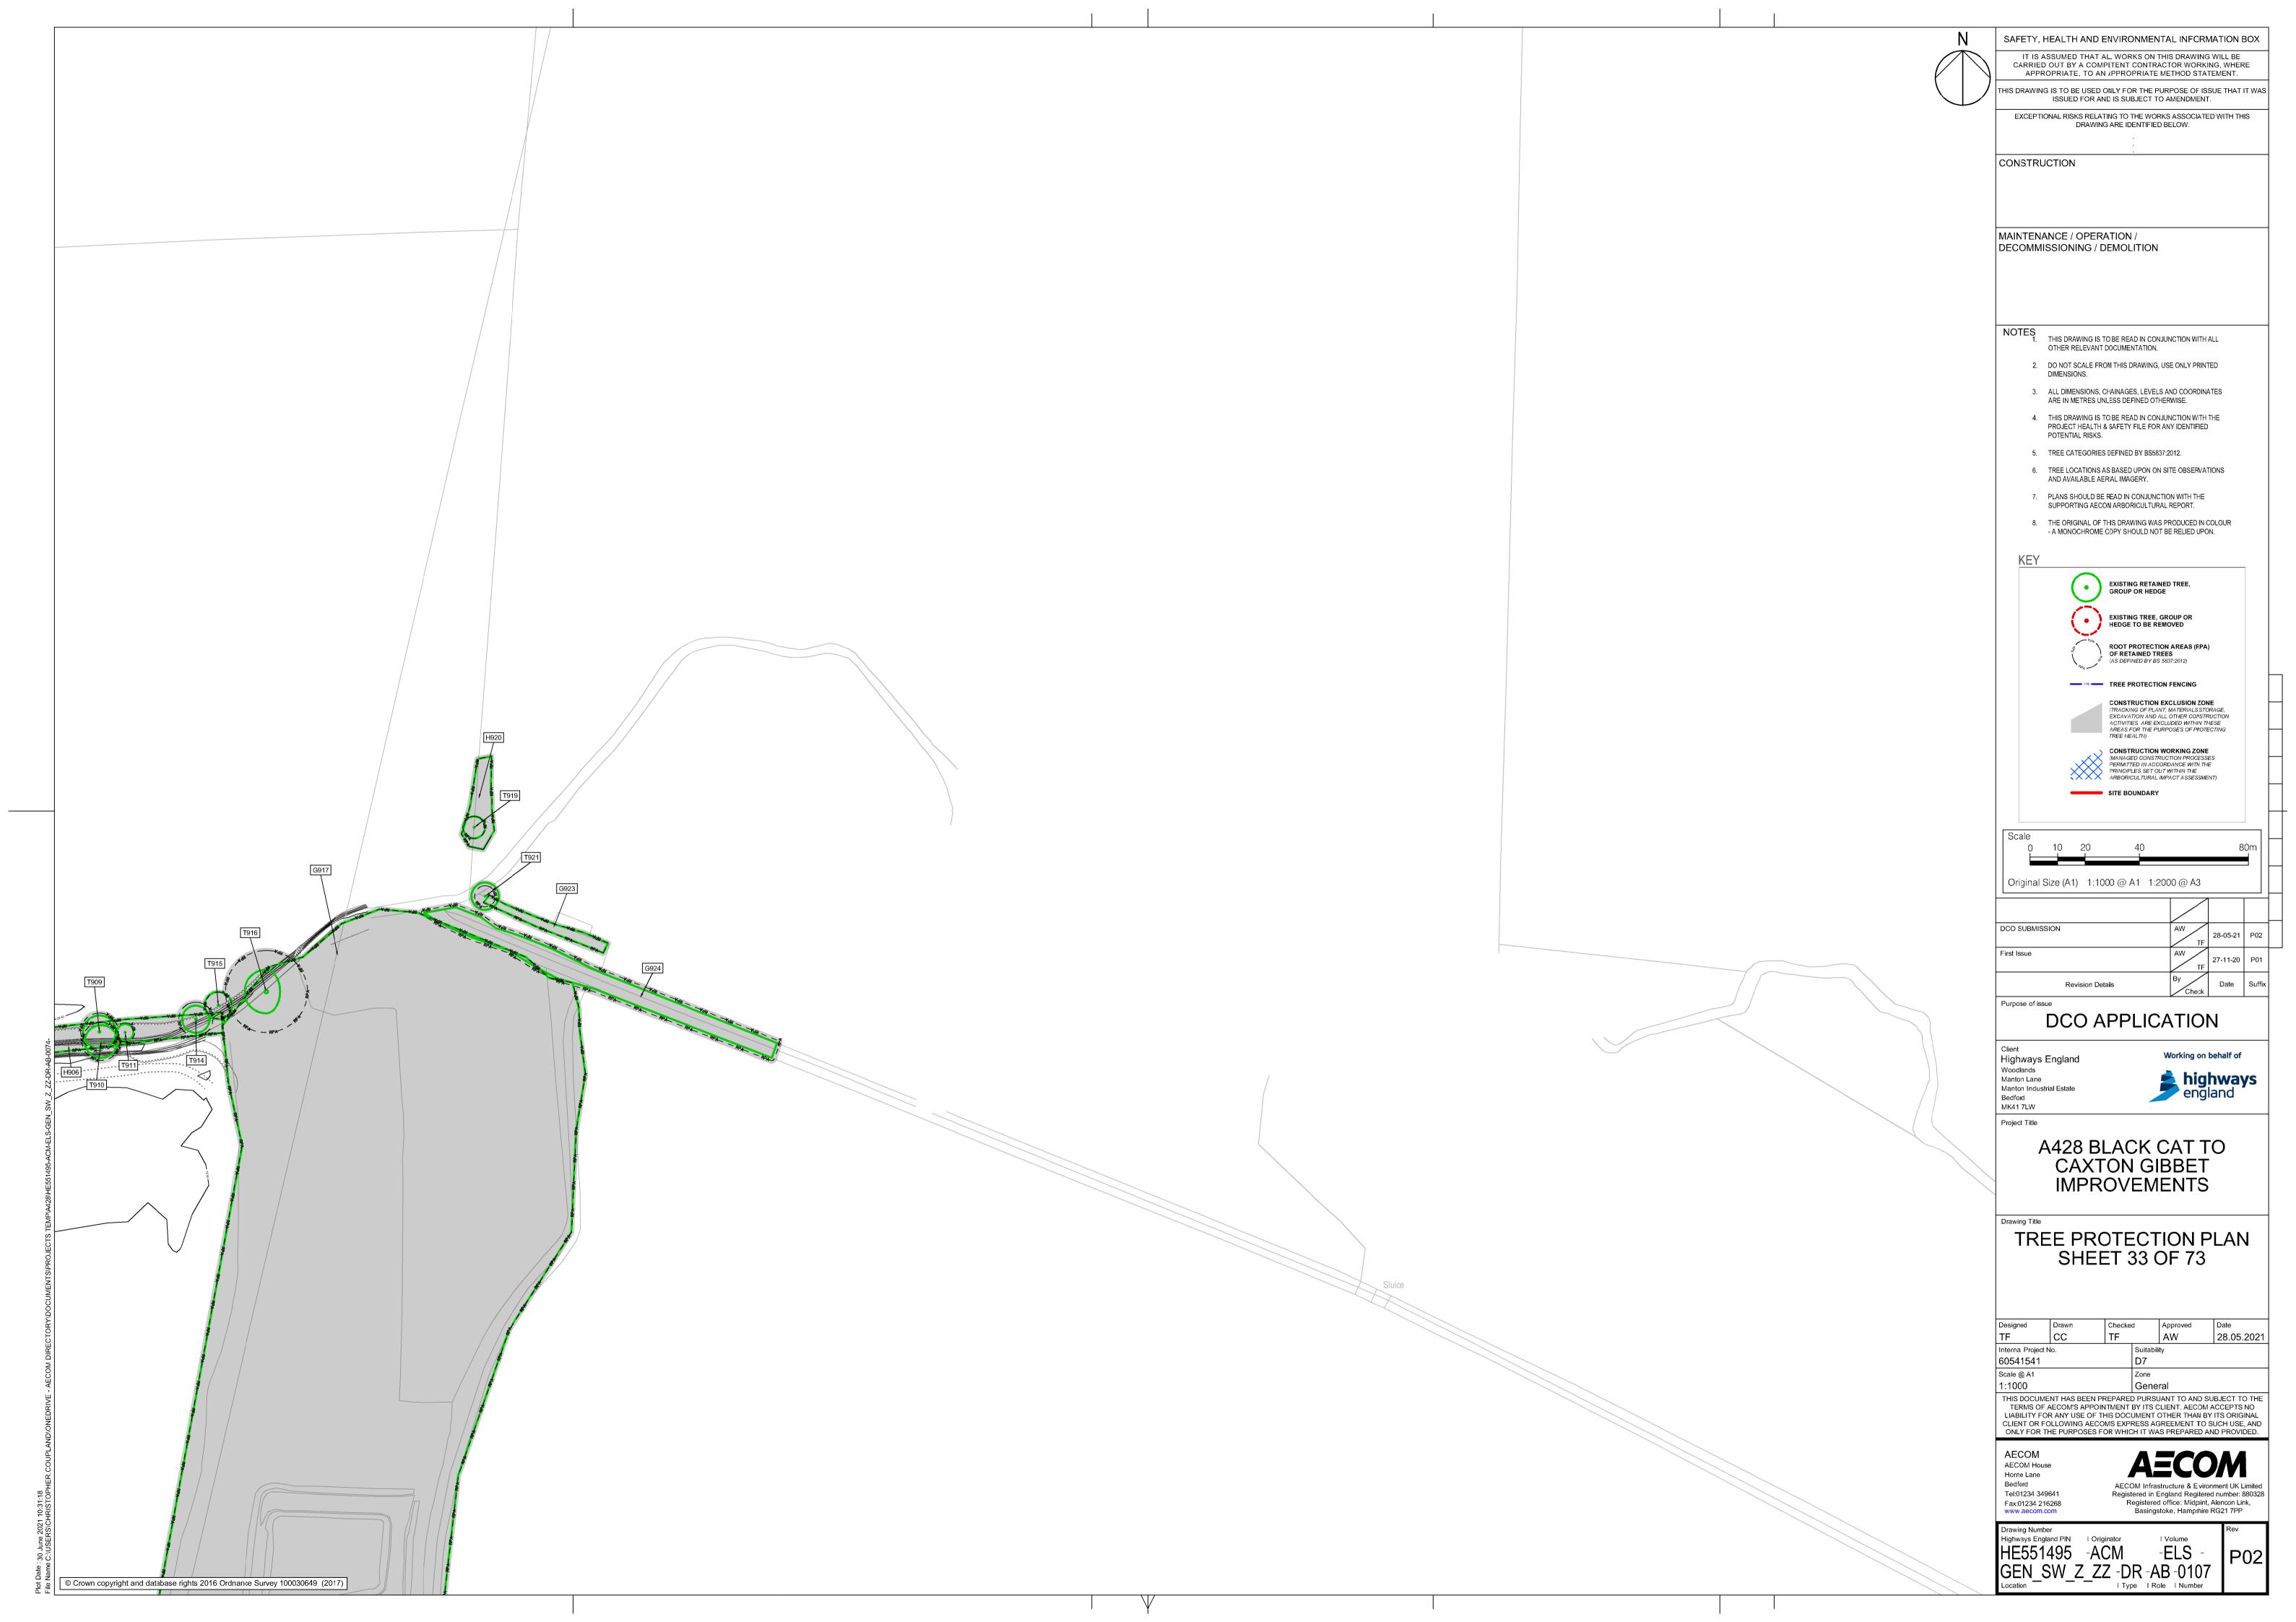

|
|--------------------------------|----------------------------------------------|
| Planning Inspectorate Scheme   | TR010044                                     |
| Reference                      |                                              |
| Application Document Reference | TR010044/APP/6.3                             |
| 8 48                           | A 400 DL 1 0 44 0 4 0 0 1 1 1 1              |
| Author                         | A428 Black Cat to Caxton Gibbet improvements |
|                                | Project Team, National Highways              |

| Version | Date             | Status of Version |
|---------|------------------|-------------------|
| Rev 1   | 26 February 2021 | DCO Application   |
| Rev 2   | 5 October 2021   | Deadline 3        |