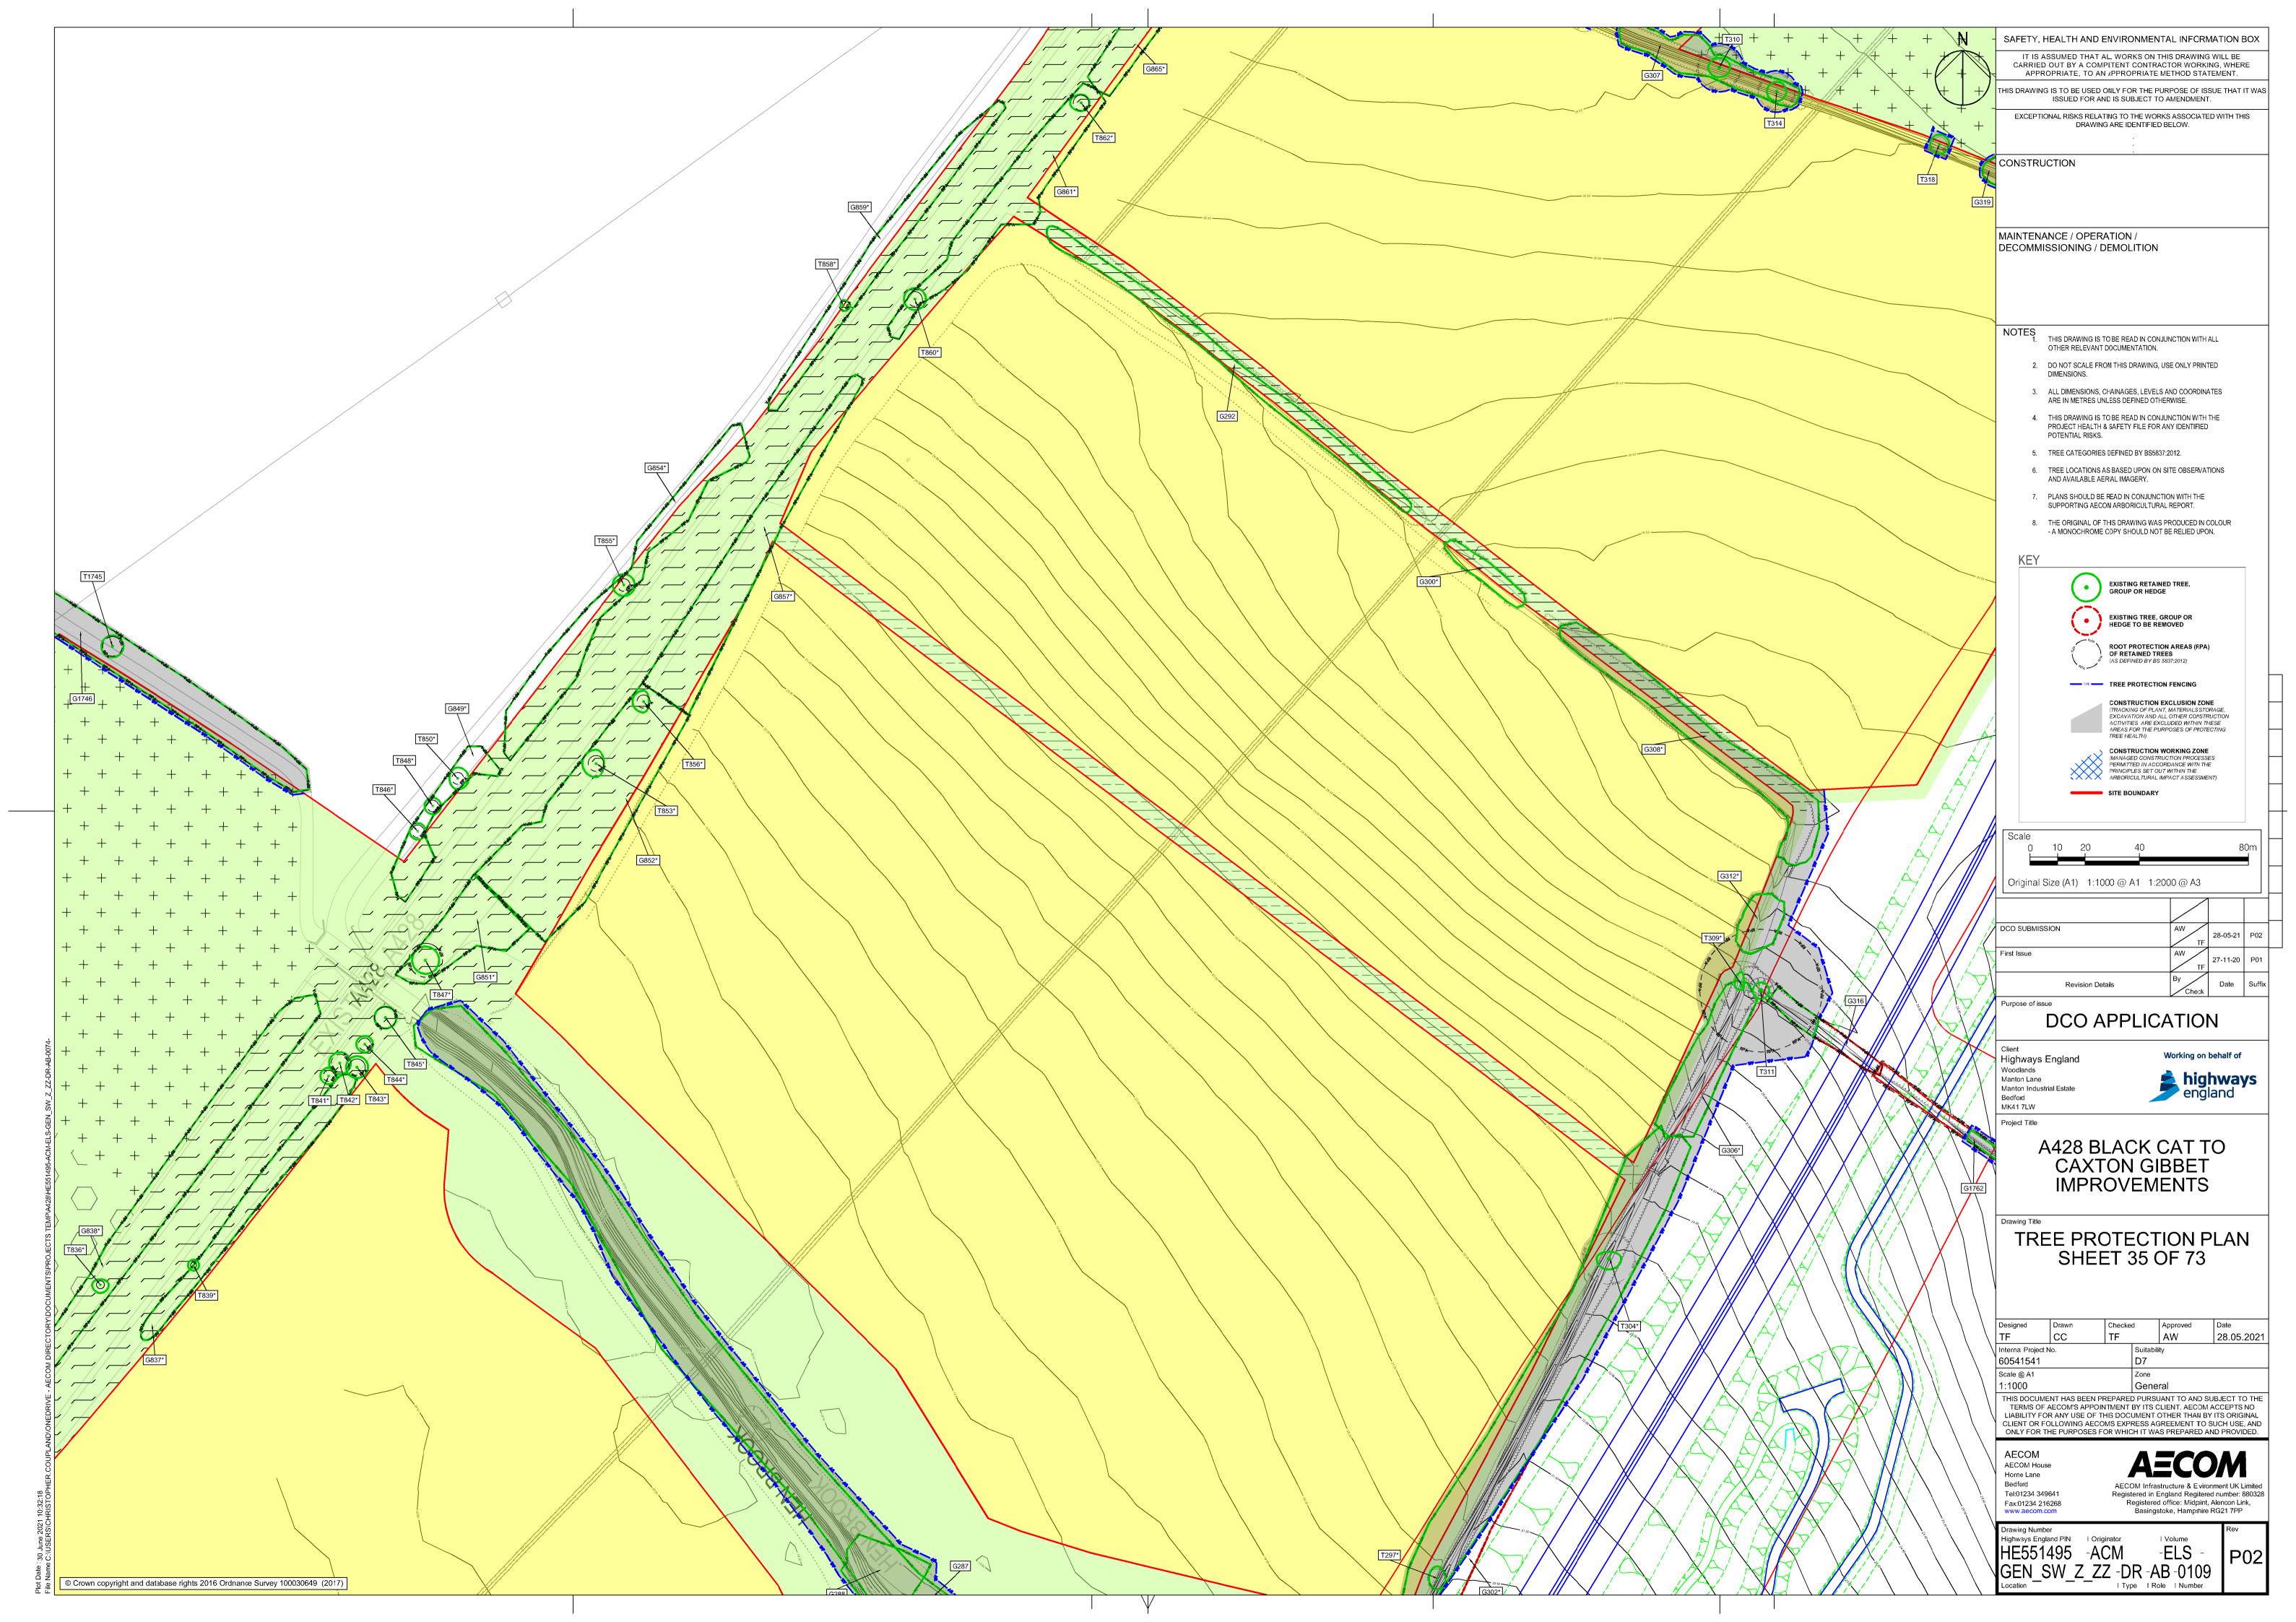

|
|--------------------------------|----------------------------------------------|
| Planning Inspectorate Scheme   | TR010044                                     |
| Reference                      |                                              |
| Application Document Reference | TR010044/APP/6.3                             |
| 8 48                           | A 400 DL 1 0 44 0 4 0 0 1 1 1 1              |
| Author                         | A428 Black Cat to Caxton Gibbet improvements |
|                                | Project Team, National Highways              |

| Version | Date             | Status of Version |
|---------|------------------|-------------------|
| Rev 1   | 26 February 2021 | DCO Application   |
| Rev 2   | 5 October 2021   | Deadline 3        |