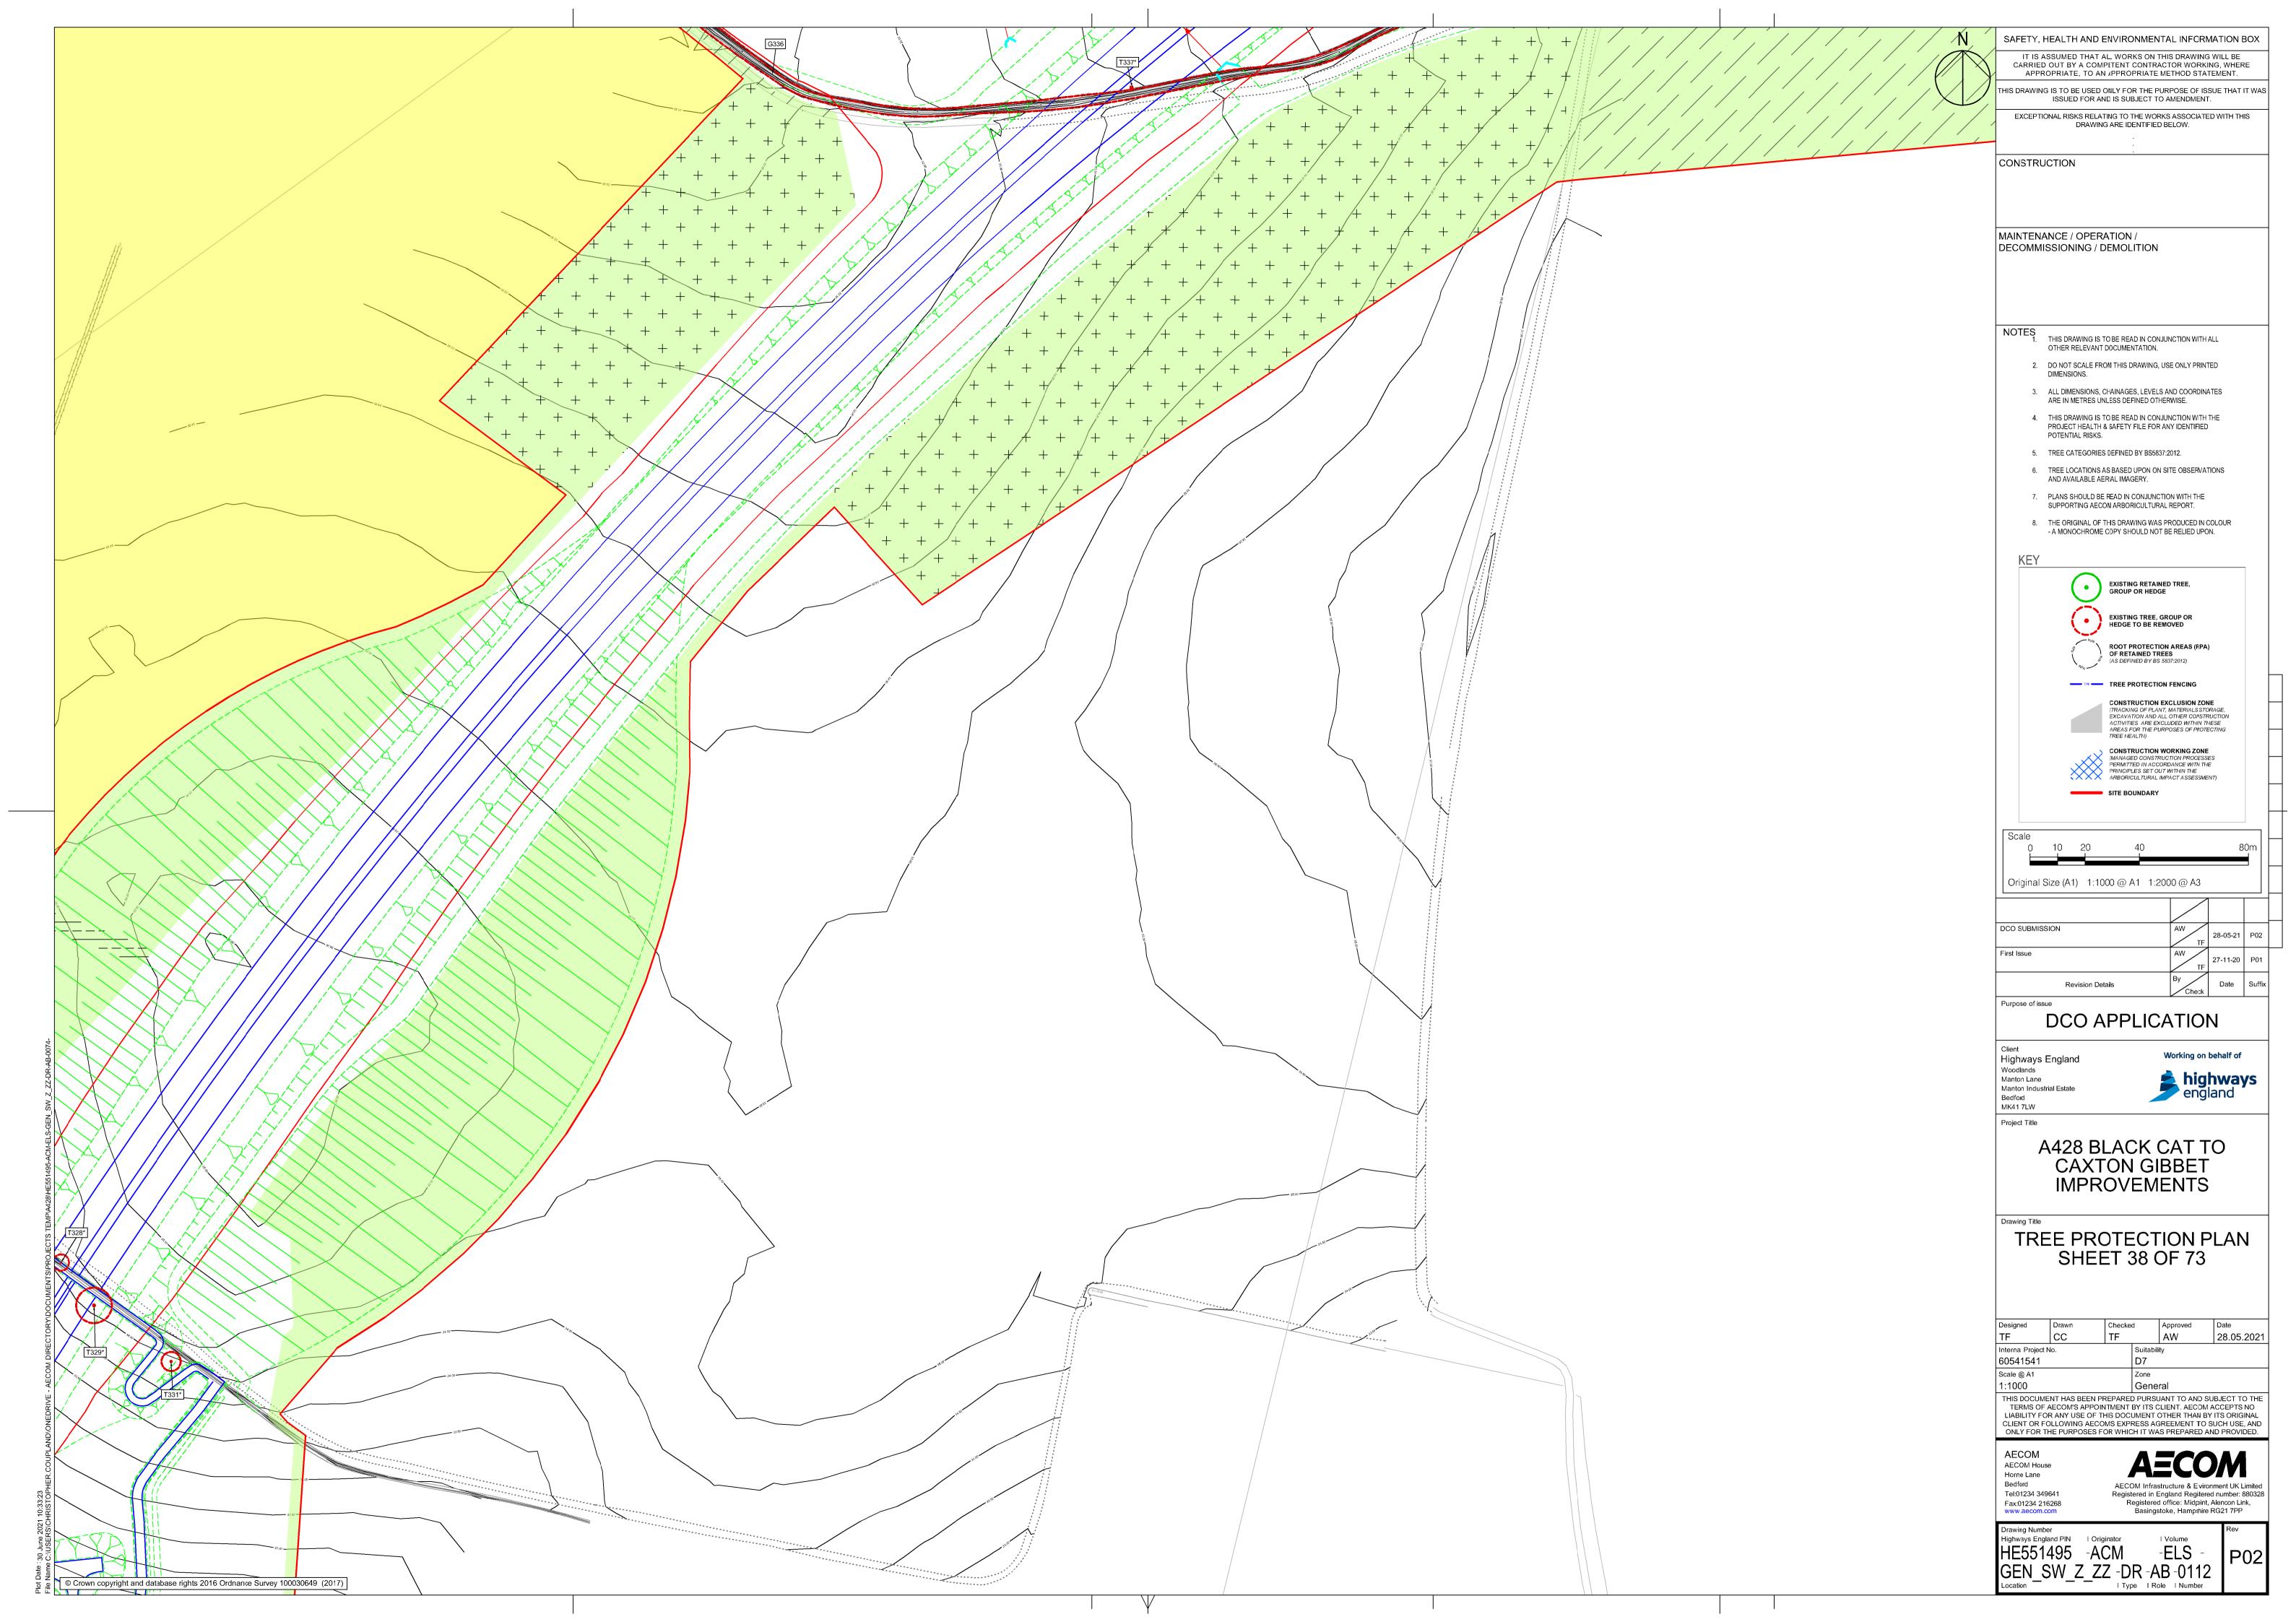

|
|--------------------------------|----------------------------------------------|
| Planning Inspectorate Scheme   | TR010044                                     |
| Reference                      |                                              |
| Application Document Reference | TR010044/APP/6.3                             |
| 8 48                           | A 400 DL 1 0 44 0 4 0 0 1 1 1 1              |
| Author                         | A428 Black Cat to Caxton Gibbet improvements |
|                                | Project Team, National Highways              |

| Version | Date             | Status of Version |
|---------|------------------|-------------------|
| Rev 1   | 26 February 2021 | DCO Application   |
| Rev 2   | 5 October 2021   | Deadline 3        |