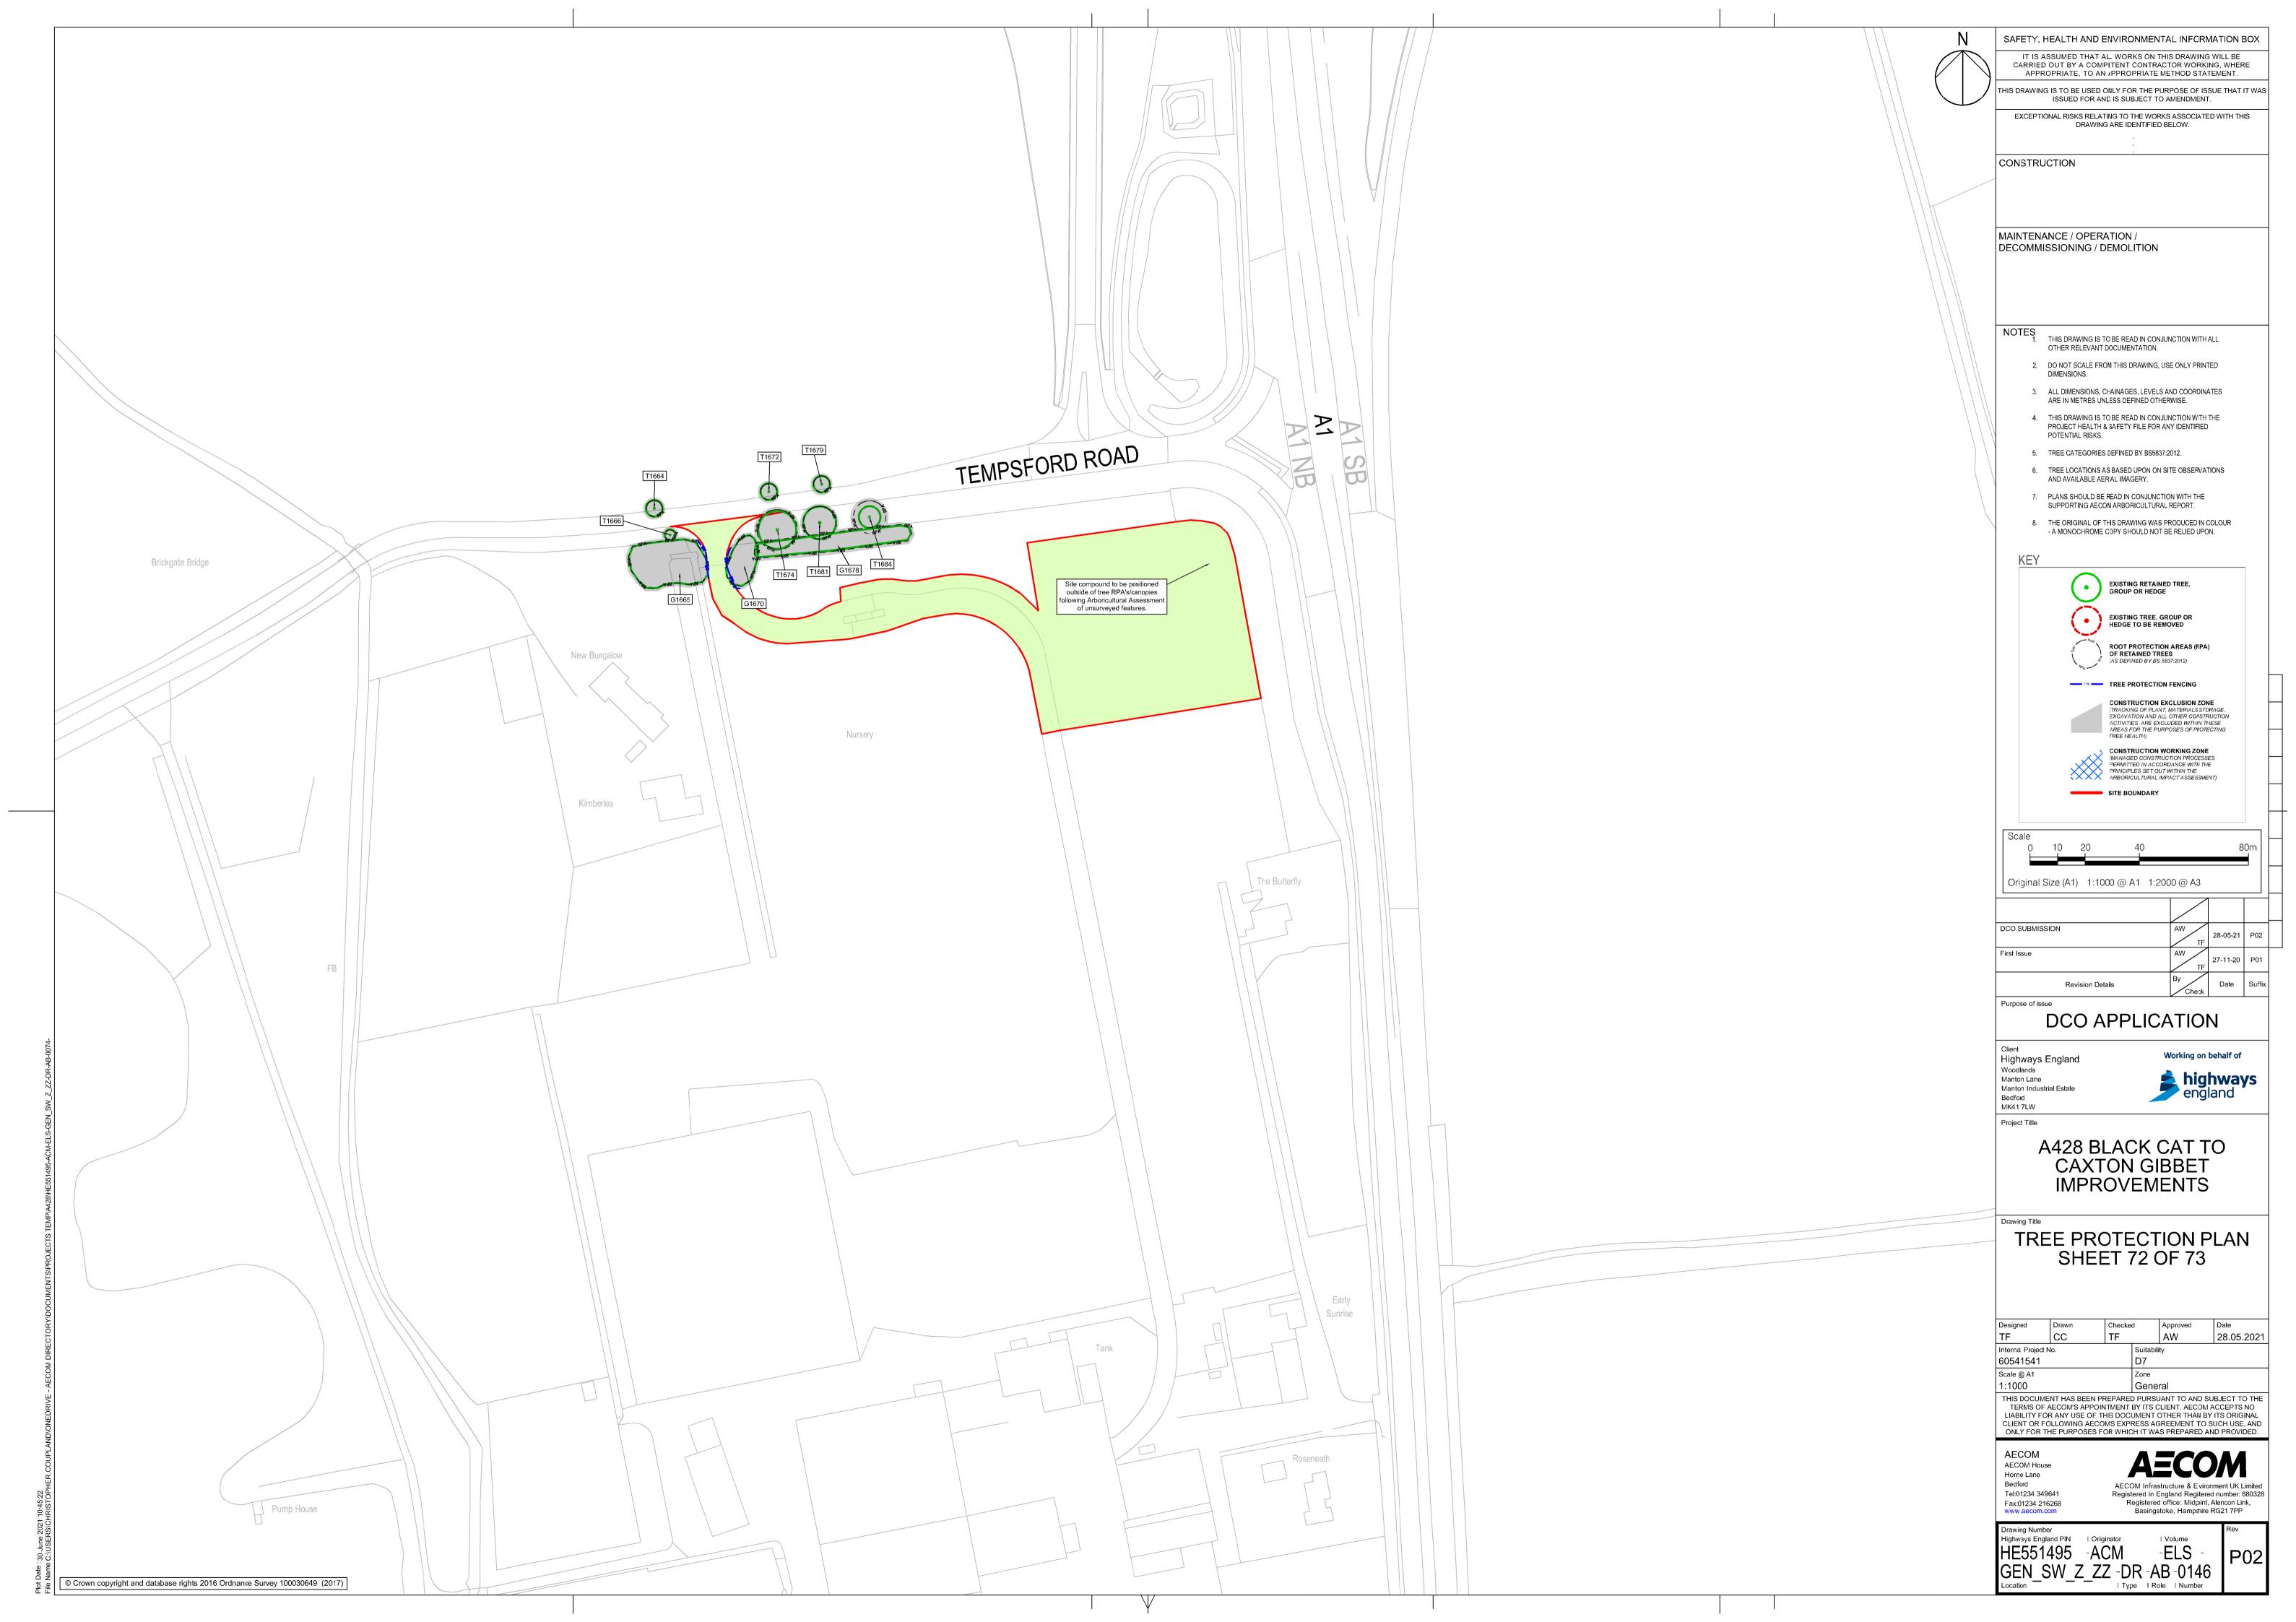

## A428 Black Cat to Caxton Gibbet improvements

TR010044

Volume 6

6.3 Environmental Statement

Appendix 7.5: Updated Arboricultural Impact Assessment Report - Part 5

Regulation 5(2)(a)

Planning Act 2008

Infrastructure Planning (Applications: Prescribed Forms and Procedure) Regulations 2009

## Appendix 7.5: Updated Arboricultural Impact Assessment Report - Part 5

| Regulation Reference:          | Regulation 5(2)(a)                           |
|--------------------------------|----------------------------------------------|
| Planning Inspectorate Scheme   | TR010044                                     |
| Reference                      |                                              |
| Application Document Reference | TR010044/APP/6.3                             |
| 8 48                           | A 400 DL 1 0 44 0 4 0 0 1 1 1 1              |
| Author                         | A428 Black Cat to Caxton Gibbet improvements |
|                                | Project Team, National Highways              |