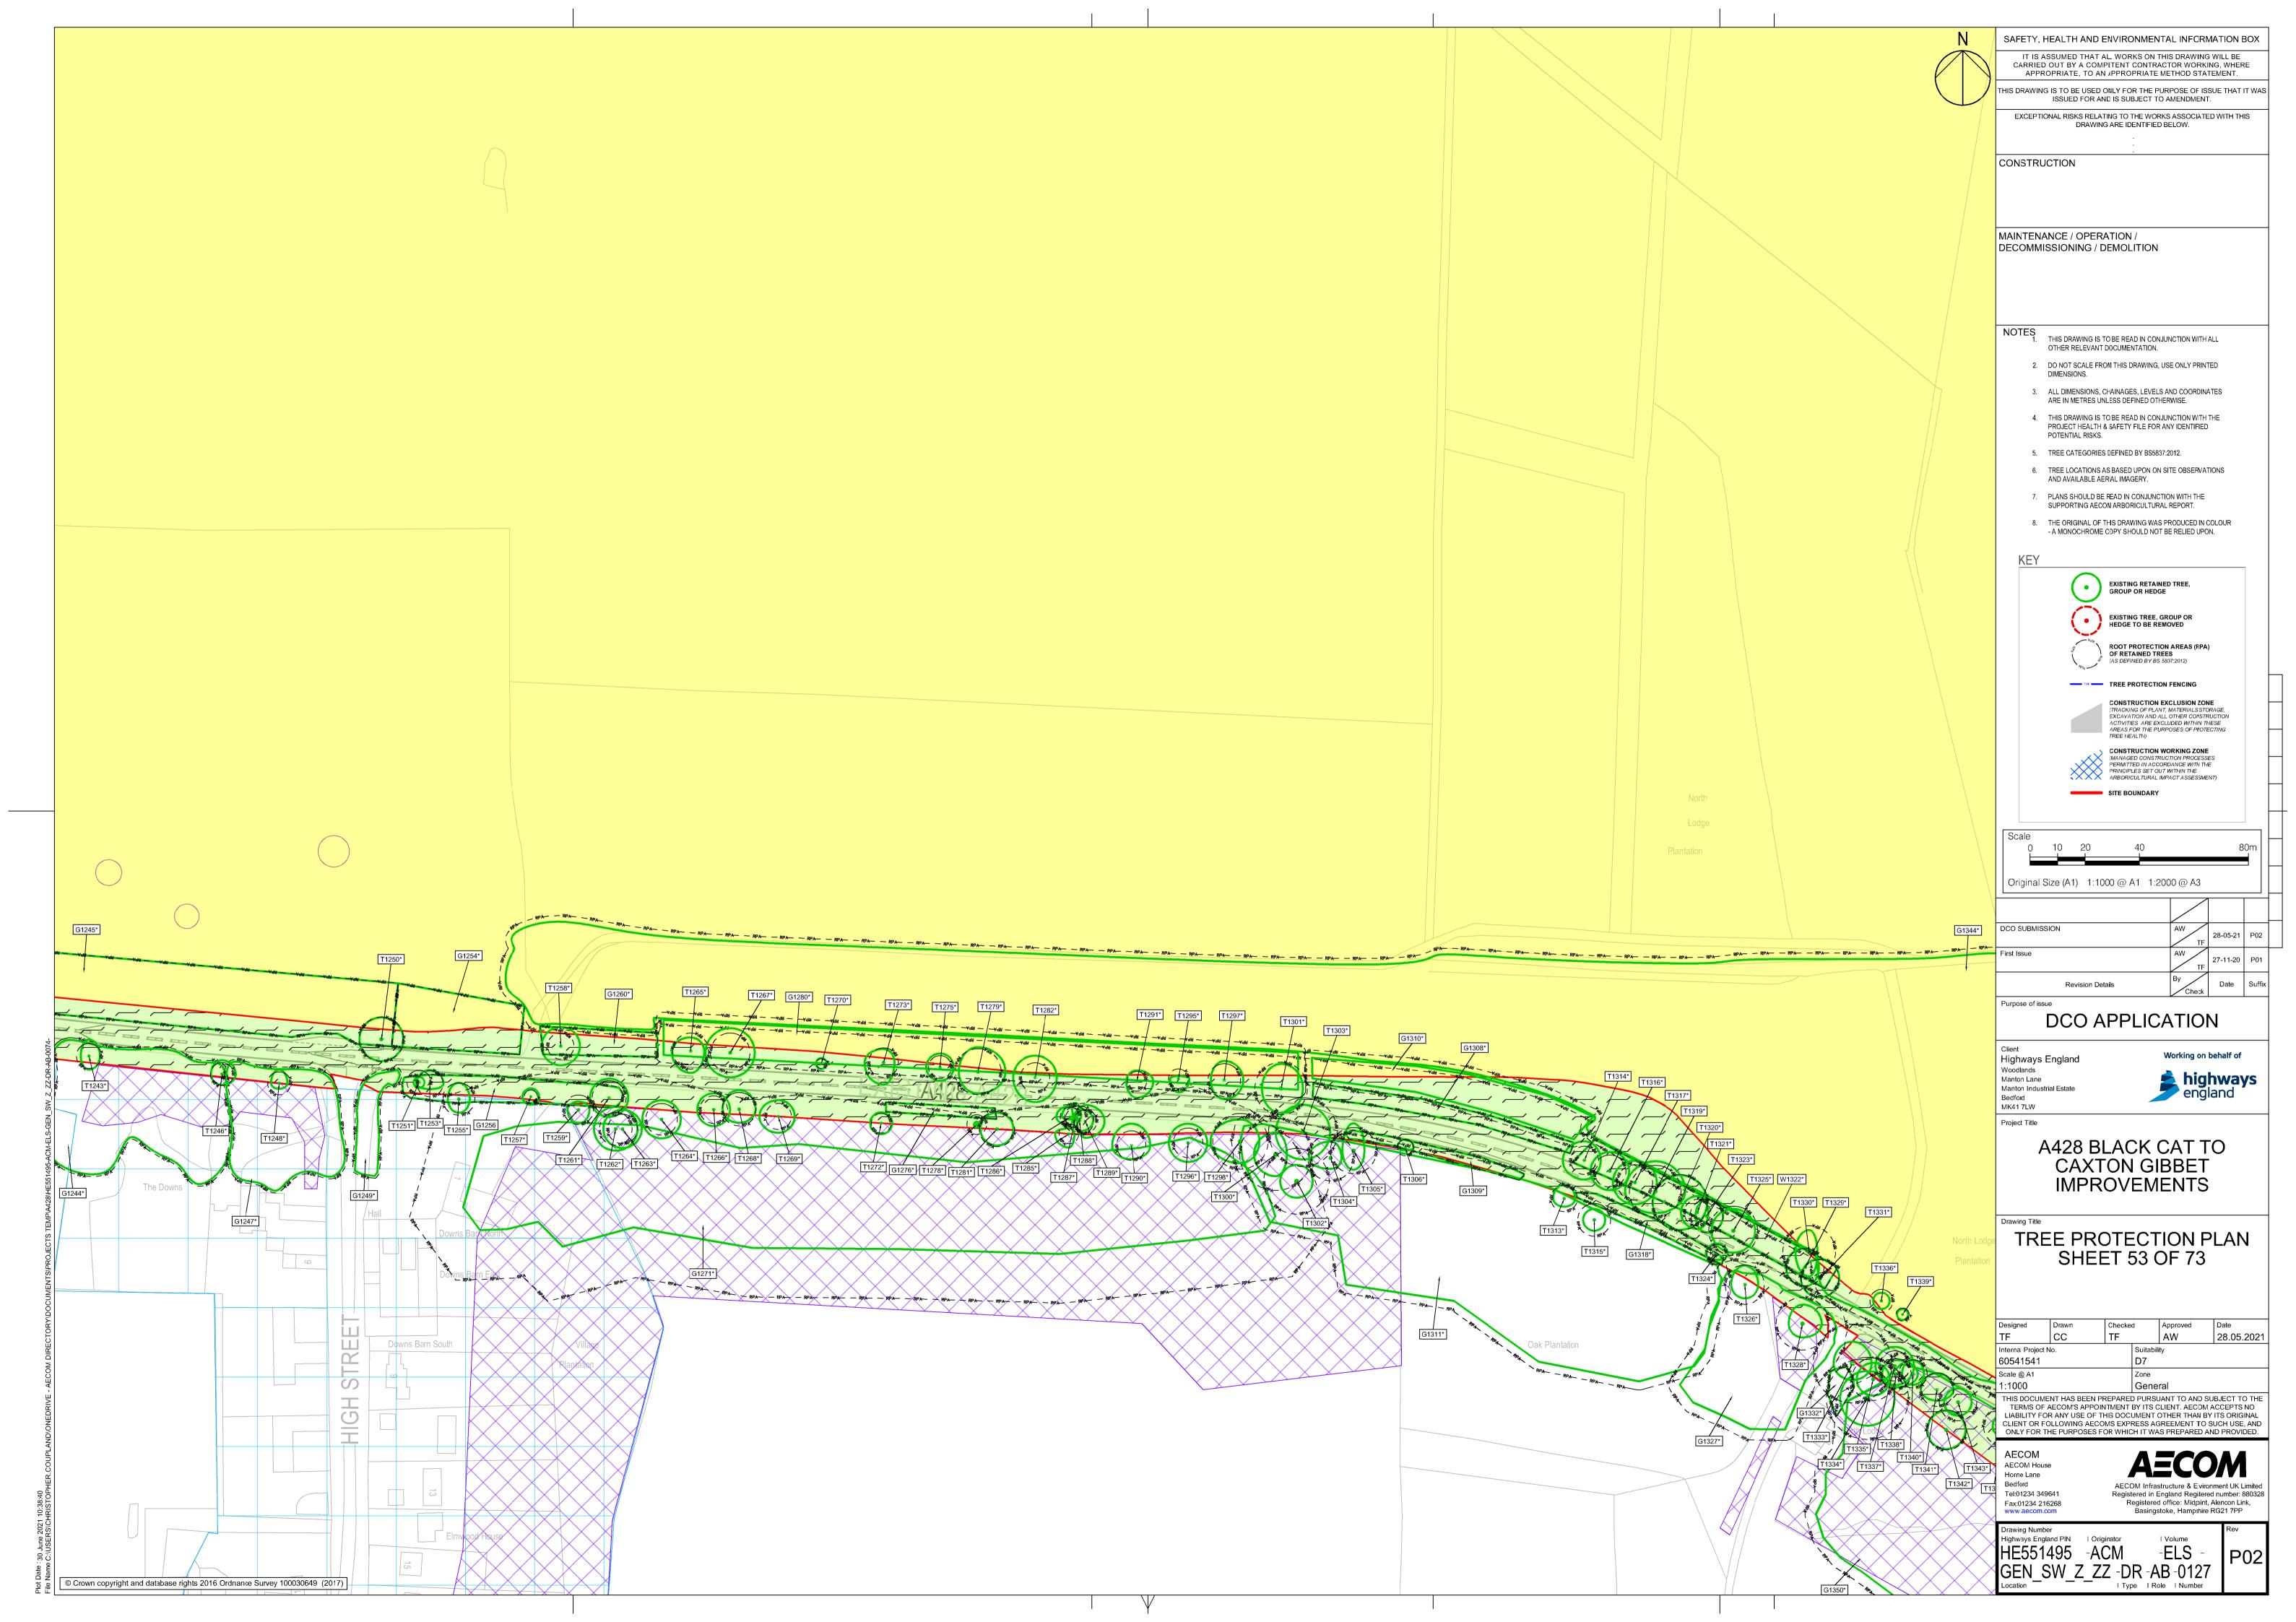

-----------|----------------------------------------------|
| Planning Inspectorate Scheme   | TR010044                                     |
| Reference                      |                                              |
| Application Document Reference | TR010044/APP/6.3                             |
| 8 48                           | A 400 DL 1 0 44 0 4 0 0 1 1 1 1              |
| Author                         | A428 Black Cat to Caxton Gibbet improvements |
|                                | Project Team, National Highways              |

| Version | Date             | Status of Version |
|---------|------------------|-------------------|
| Rev 1   | 26 February 2021 | DCO Application   |
| Rev 2   | 5 October 2021   | Deadline 3        |