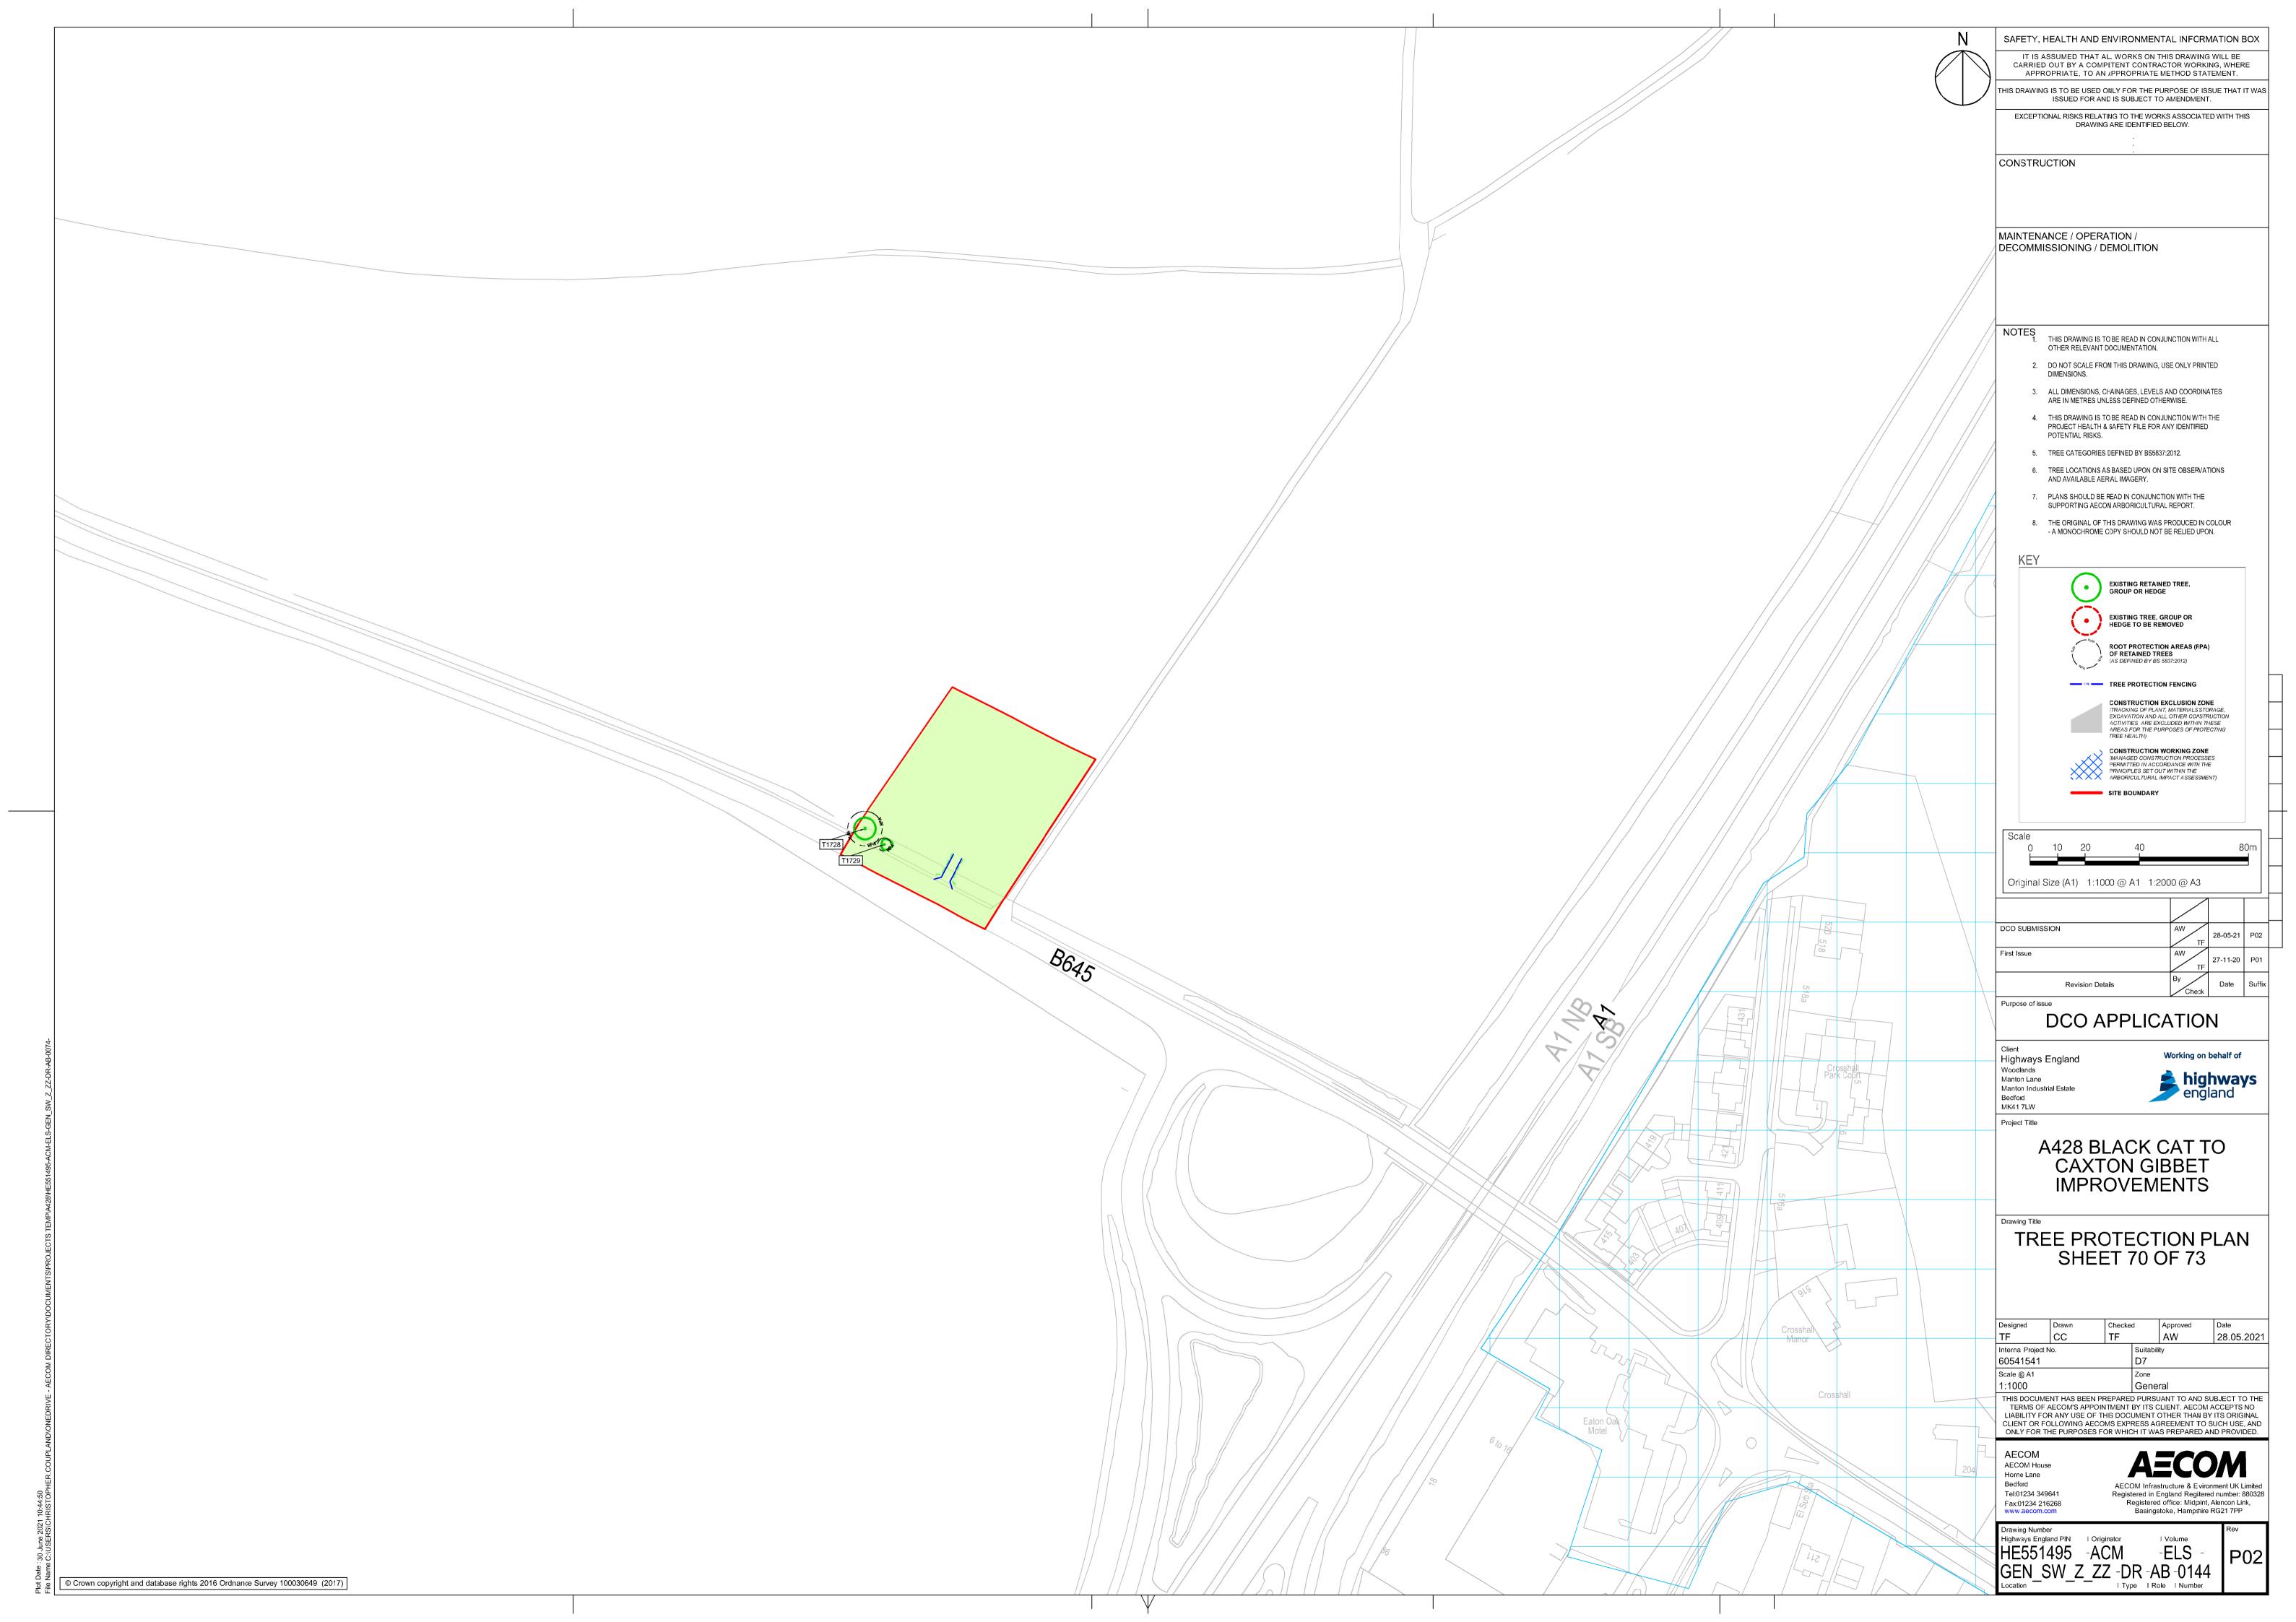

------------------------|
| Planning Inspectorate Scheme   | TR010044                                     |
| Reference                      |                                              |
| Application Document Reference | TR010044/APP/6.3                             |
| 8 48                           | A 400 DL 1 0 44 0 4 0 0 1 1 1 1              |
| Author                         | A428 Black Cat to Caxton Gibbet improvements |
|                                | Project Team, National Highways              |

| Version | Date             | Status of Version |
|---------|------------------|-------------------|
| Rev 1   | 26 February 2021 | DCO Application   |
| Rev 2   | 5 October 2021   | Deadline 3        |