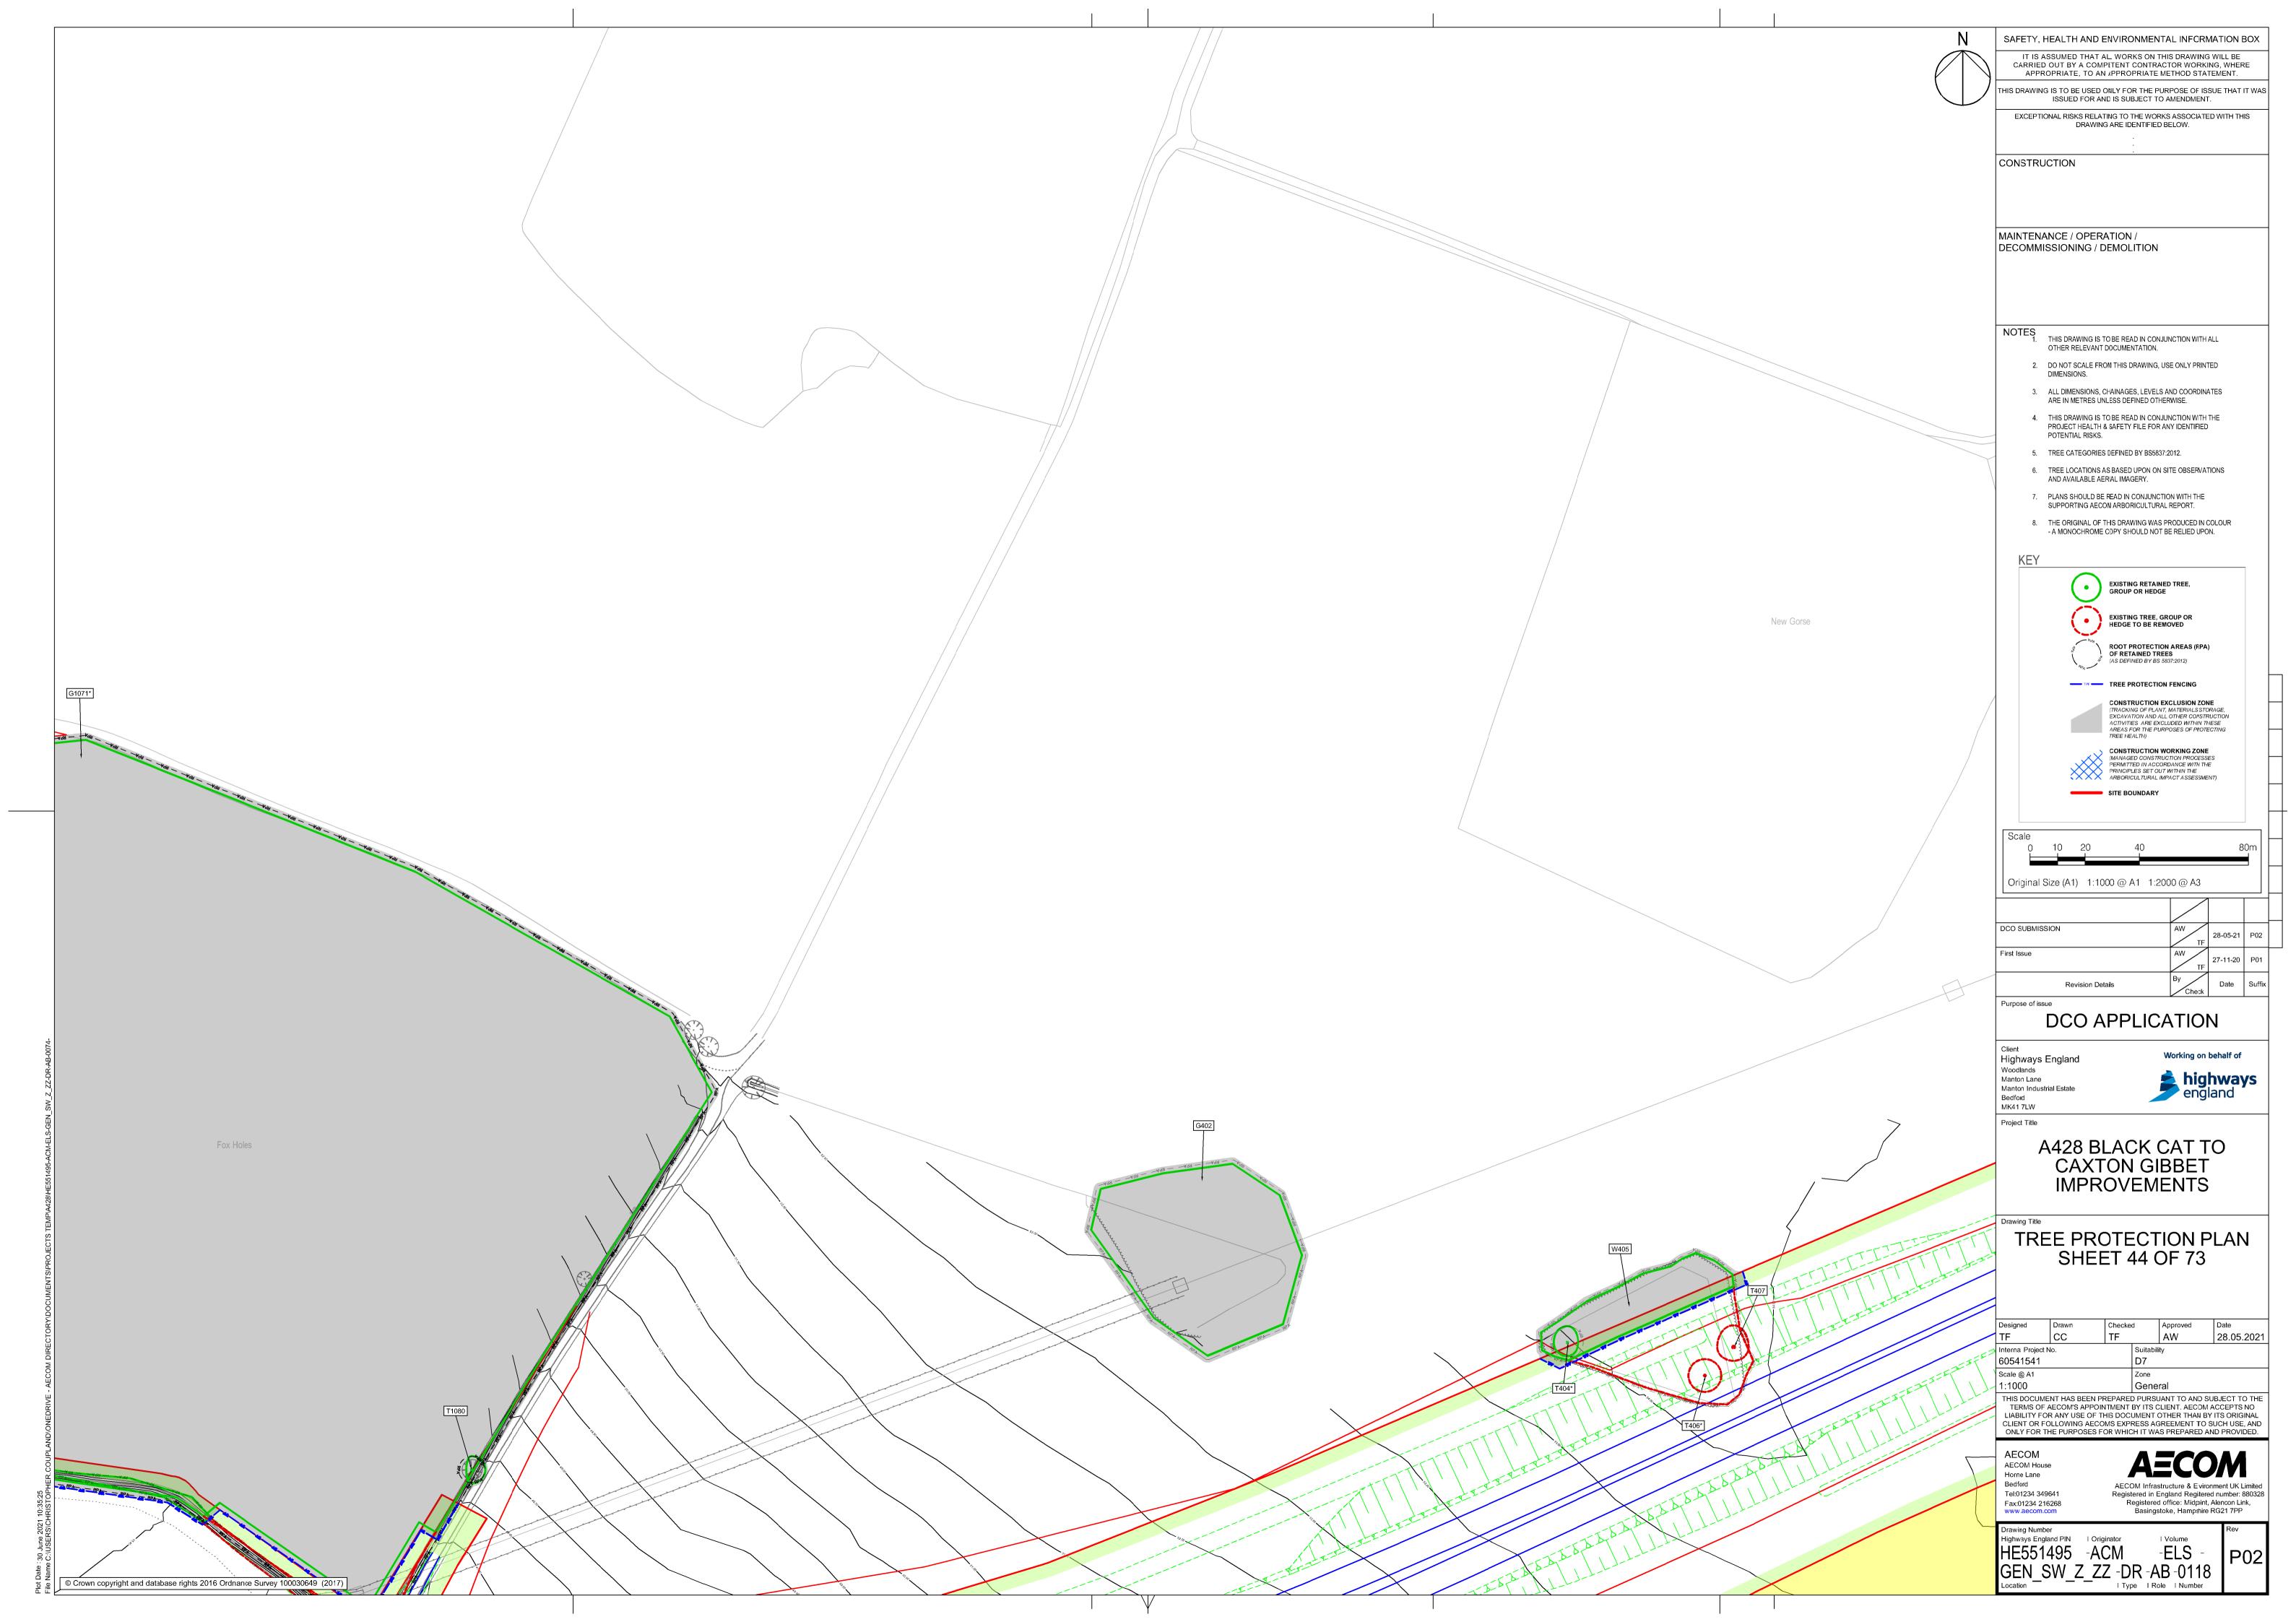

-----------------------------|----------------------------------------------|
| Planning Inspectorate Scheme   | TR010044                                     |
| Reference                      |                                              |
| Application Document Reference | TR010044/APP/6.3                             |
| 8 48                           | A 400 DL 1 0 44 0 4 0 0 1 1 1 1              |
| Author                         | A428 Black Cat to Caxton Gibbet improvements |
|                                | Project Team, National Highways              |

| Version | Date             | Status of Version |
|---------|------------------|-------------------|
| Rev 1   | 26 February 2021 | DCO Application   |
| Rev 2   | 5 October 2021   | Deadline 3        |