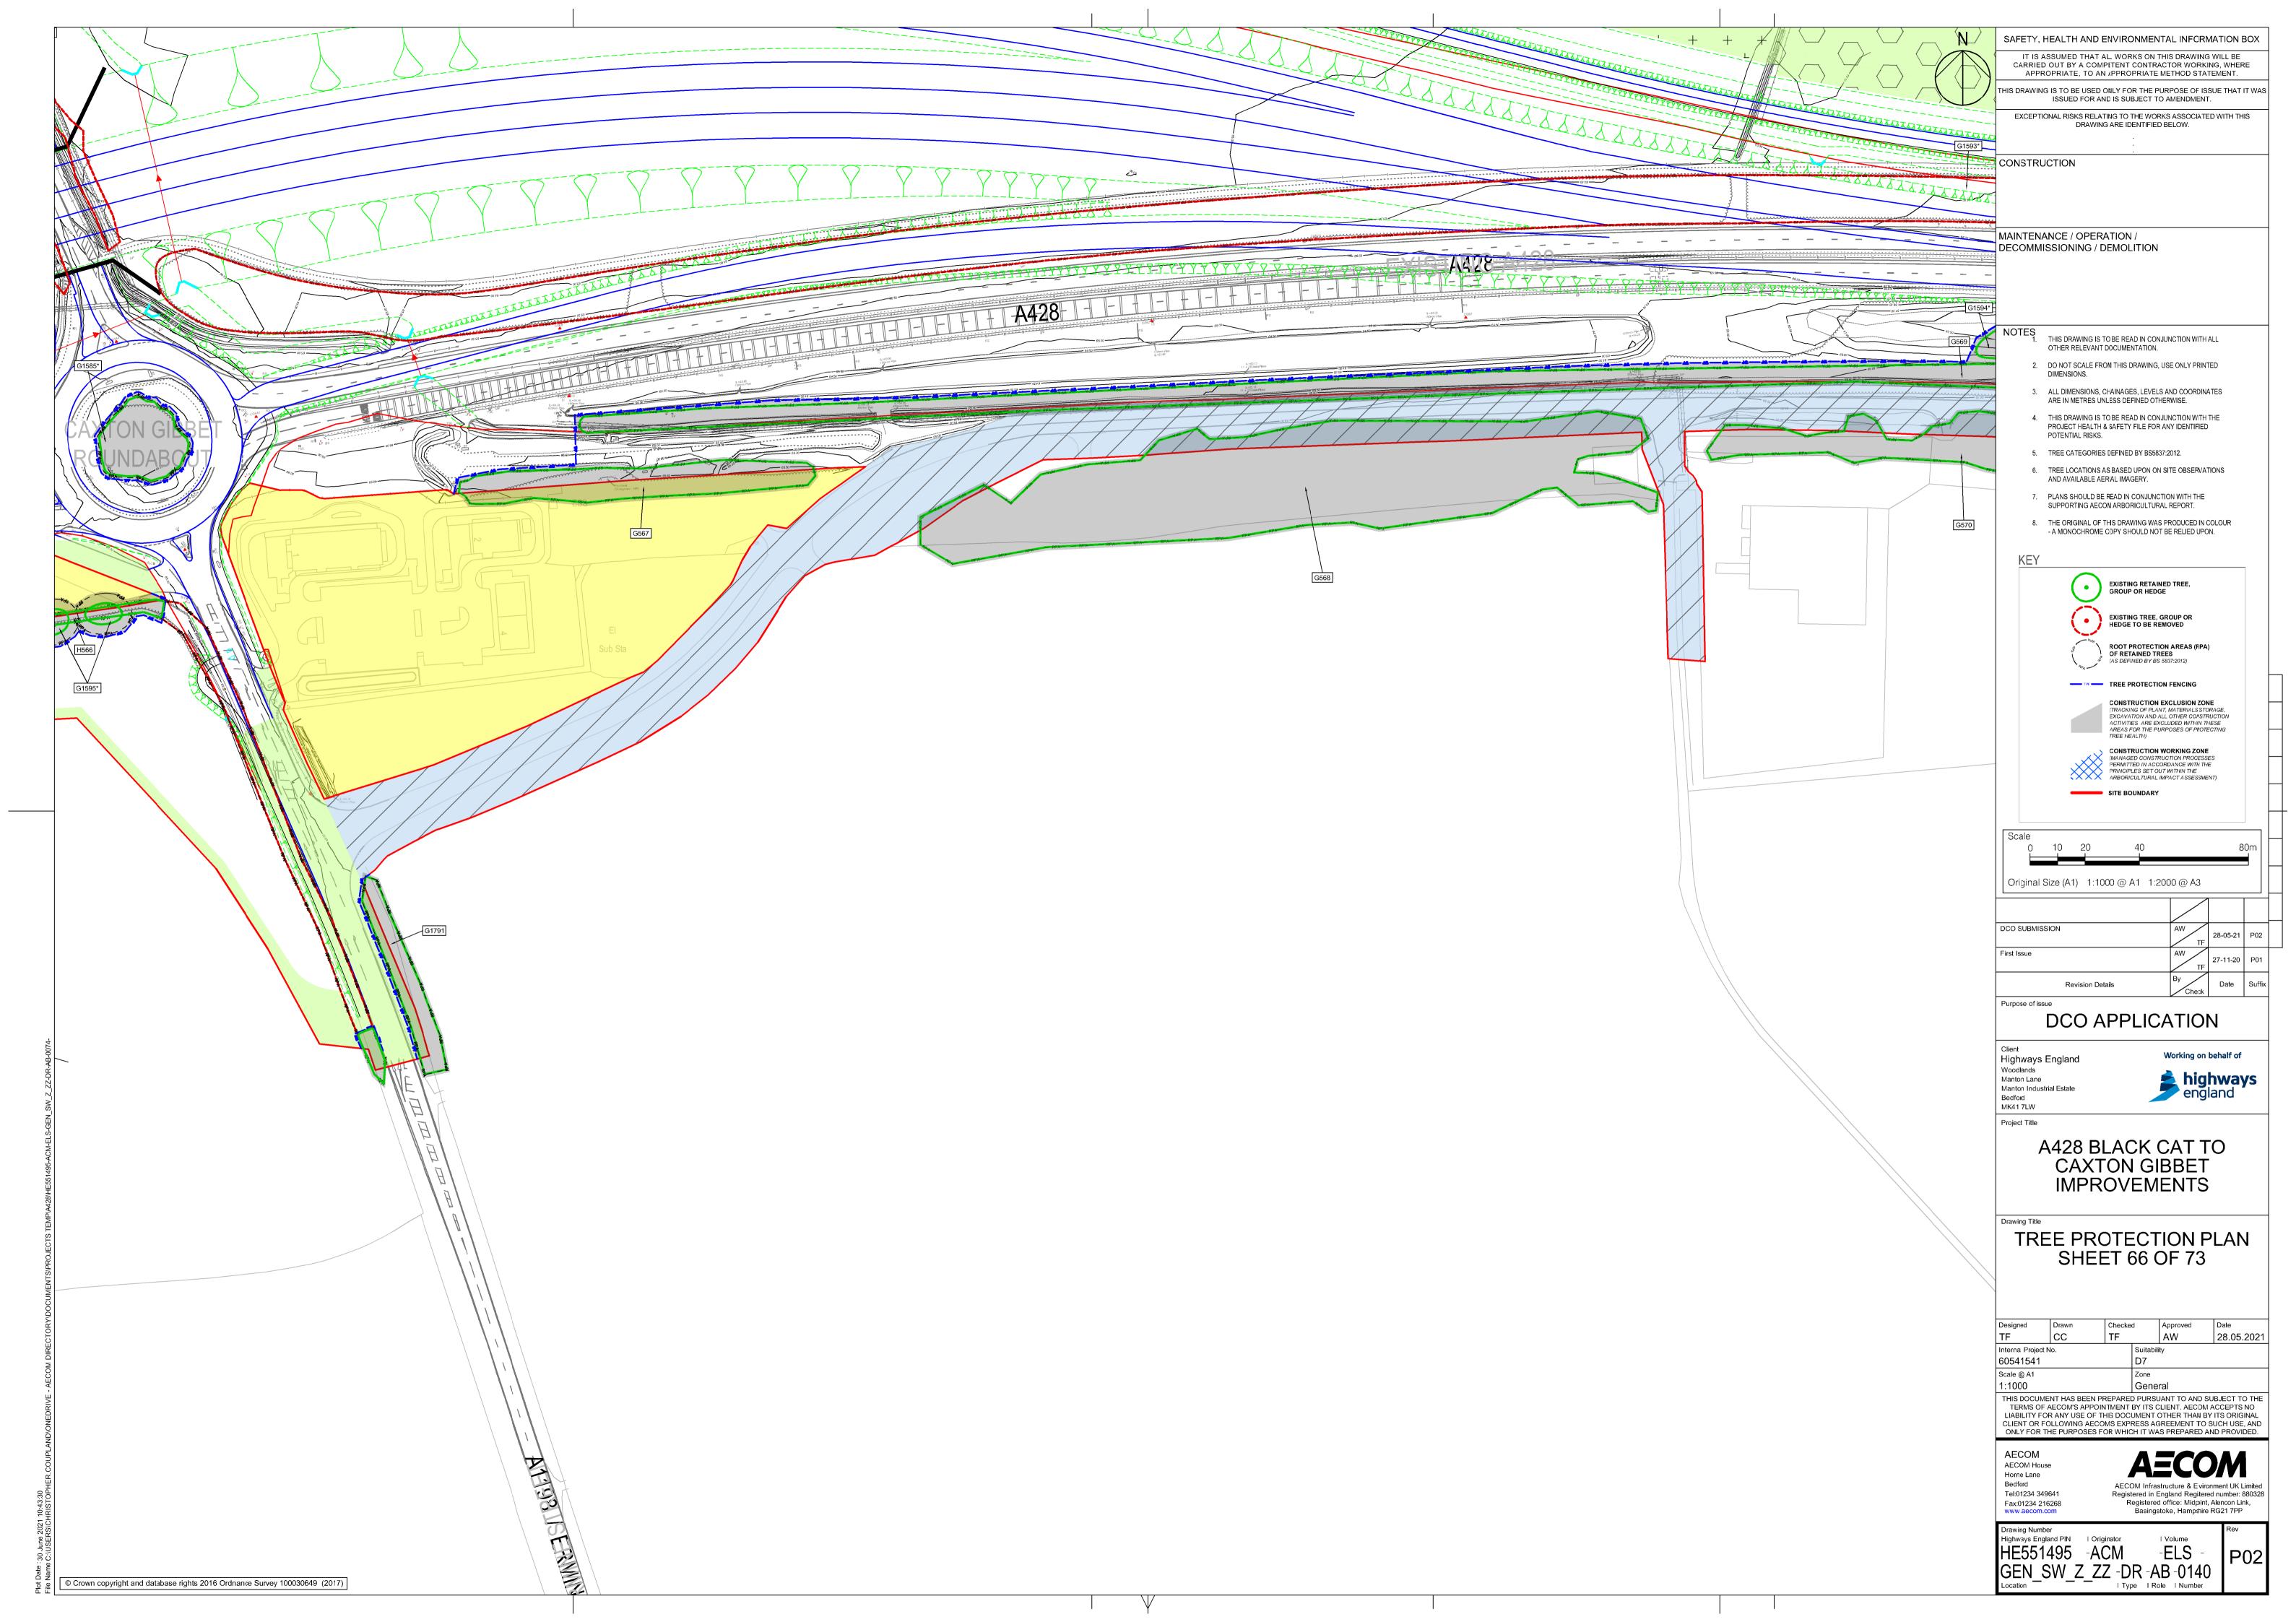

--------------------------------|
| Planning Inspectorate Scheme   | TR010044                                     |
| Reference                      |                                              |
| Application Document Reference | TR010044/APP/6.3                             |
| 8 48                           | A 400 DL 1 0 44 0 4 0 0 1 1 1 1              |
| Author                         | A428 Black Cat to Caxton Gibbet improvements |
|                                | Project Team, National Highways              |

| Version | Date             | Status of Version |
|---------|------------------|-------------------|
| Rev 1   | 26 February 2021 | DCO Application   |
| Rev 2   | 5 October 2021   | Deadline 3        |