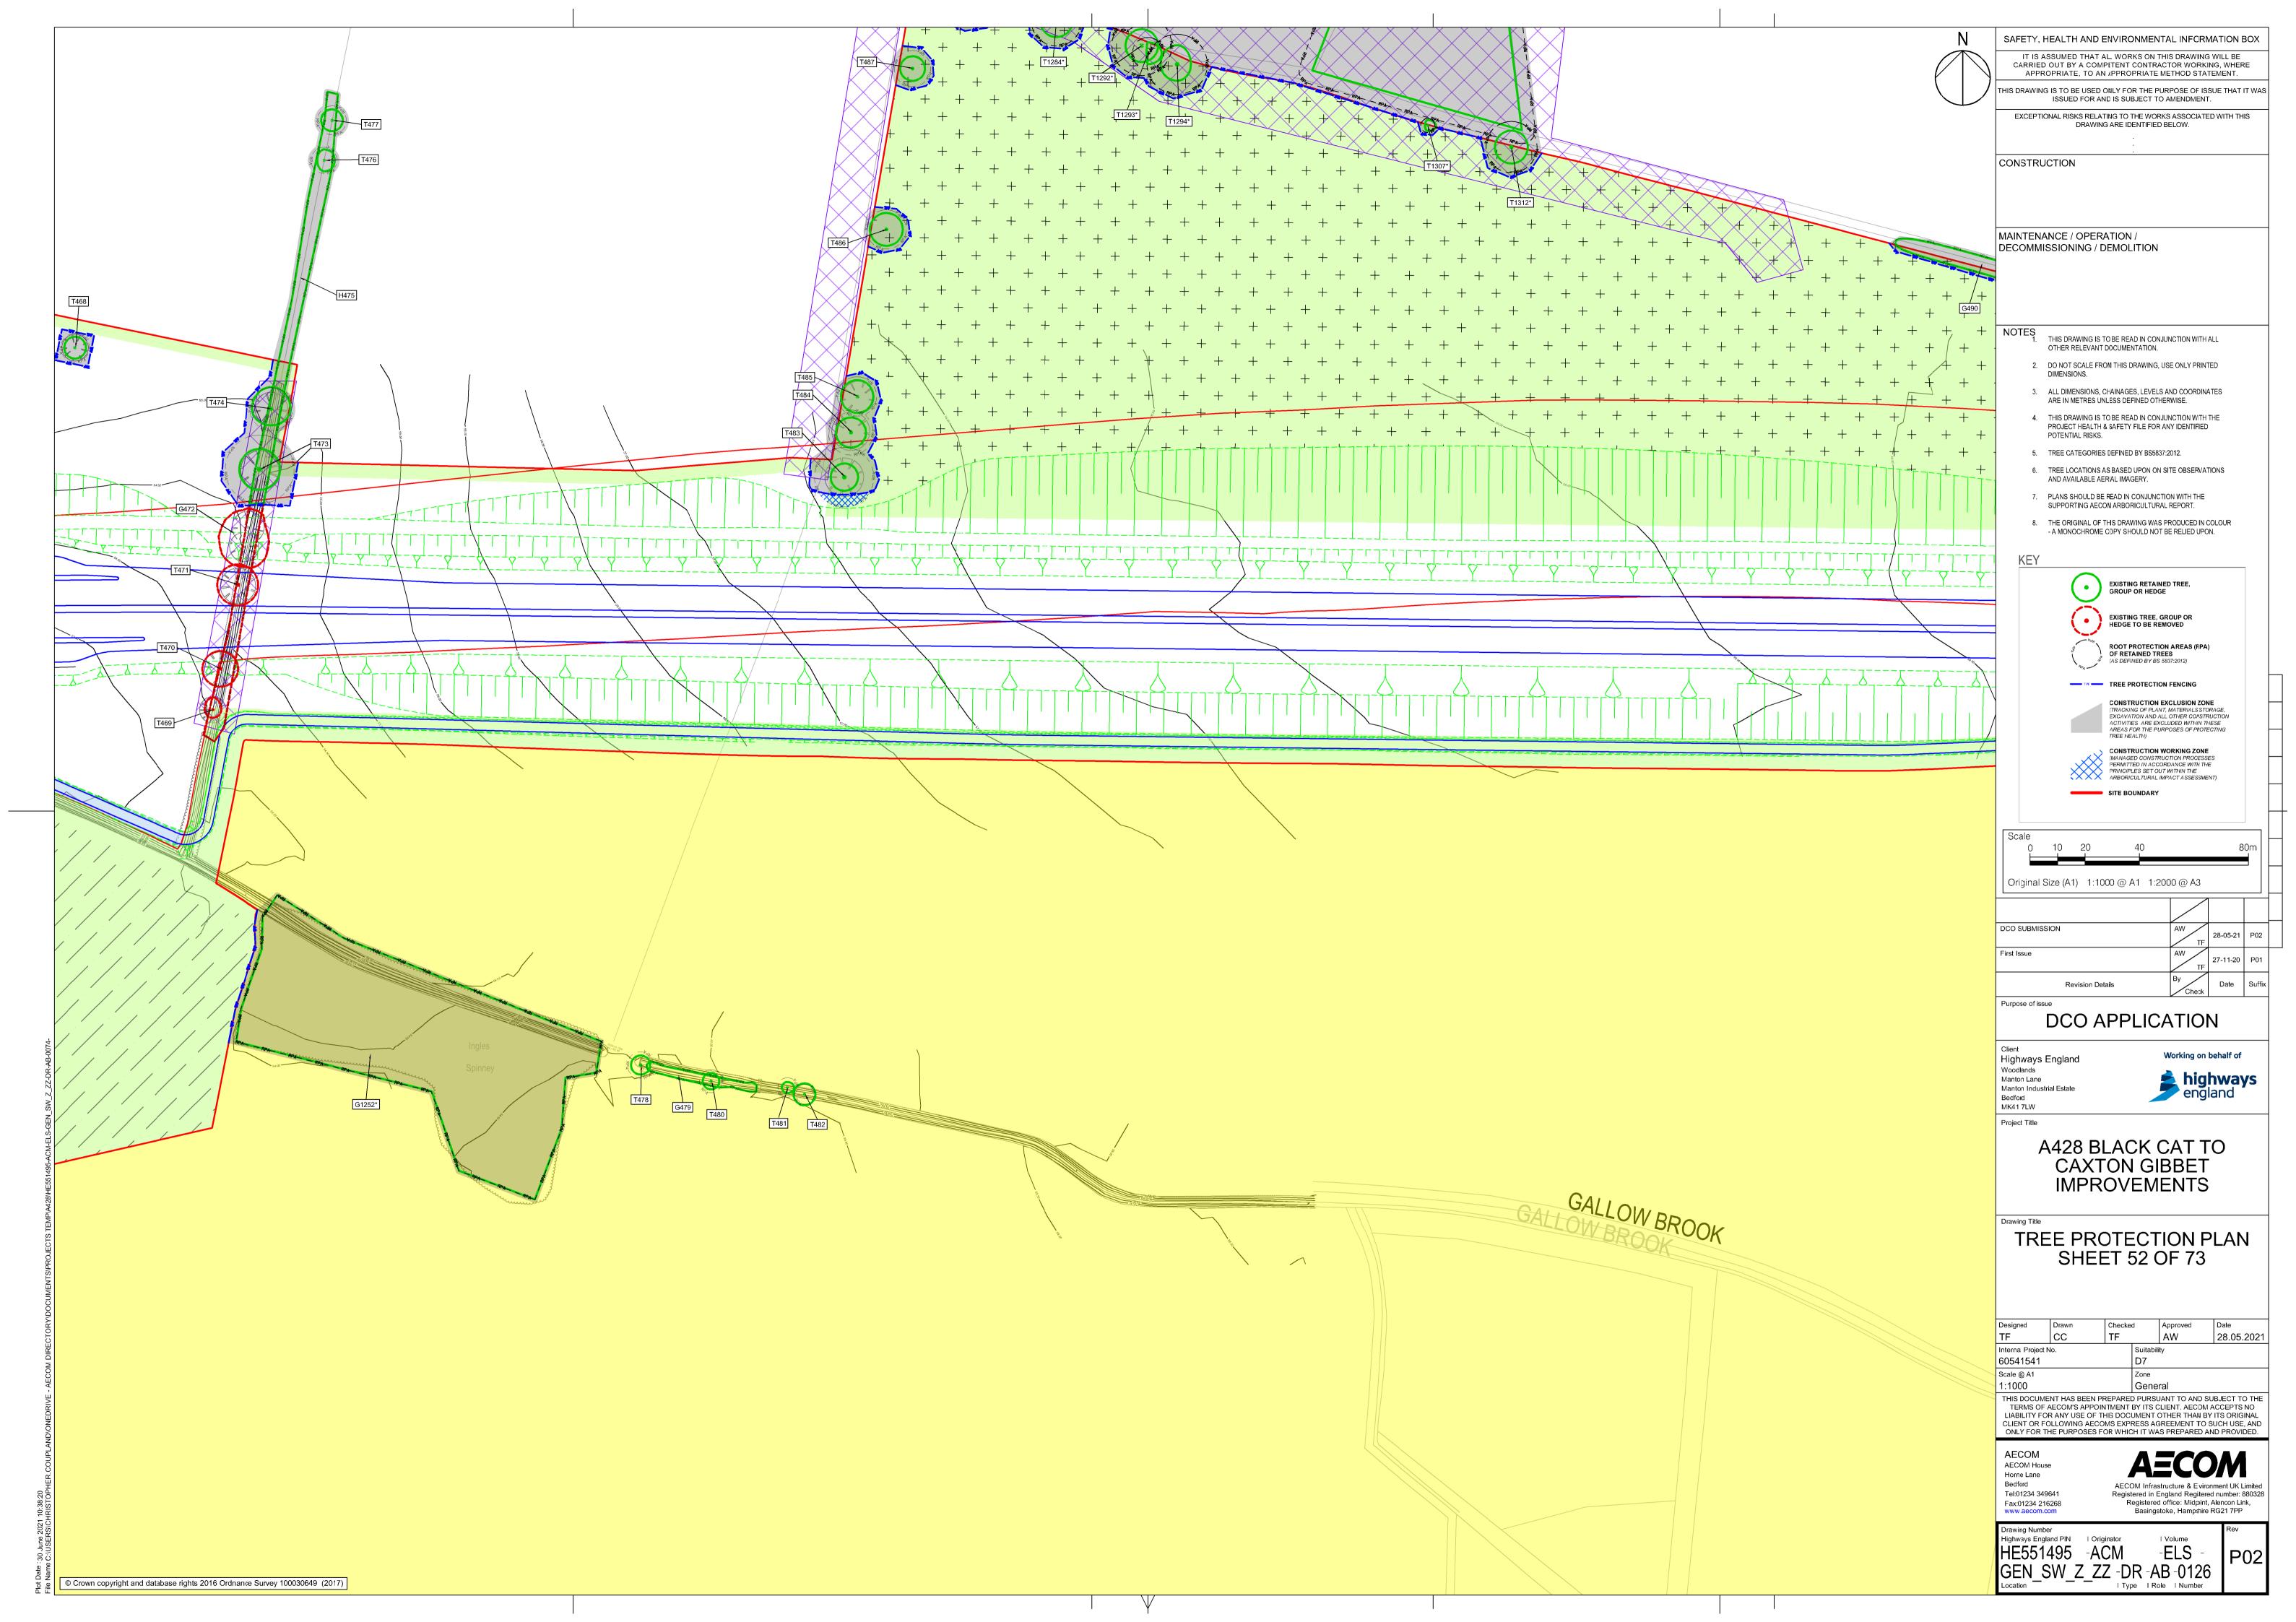

-------------|----------------------------------------------|
| Planning Inspectorate Scheme   | TR010044                                     |
| Reference                      |                                              |
| Application Document Reference | TR010044/APP/6.3                             |
| 8 48                           | A 400 DL 1 0 44 0 4 0 0 1 1 1 1              |
| Author                         | A428 Black Cat to Caxton Gibbet improvements |
|                                | Project Team, National Highways              |

| Version | Date             | Status of Version |
|---------|------------------|-------------------|
| Rev 1   | 26 February 2021 | DCO Application   |
| Rev 2   | 5 October 2021   | Deadline 3        |