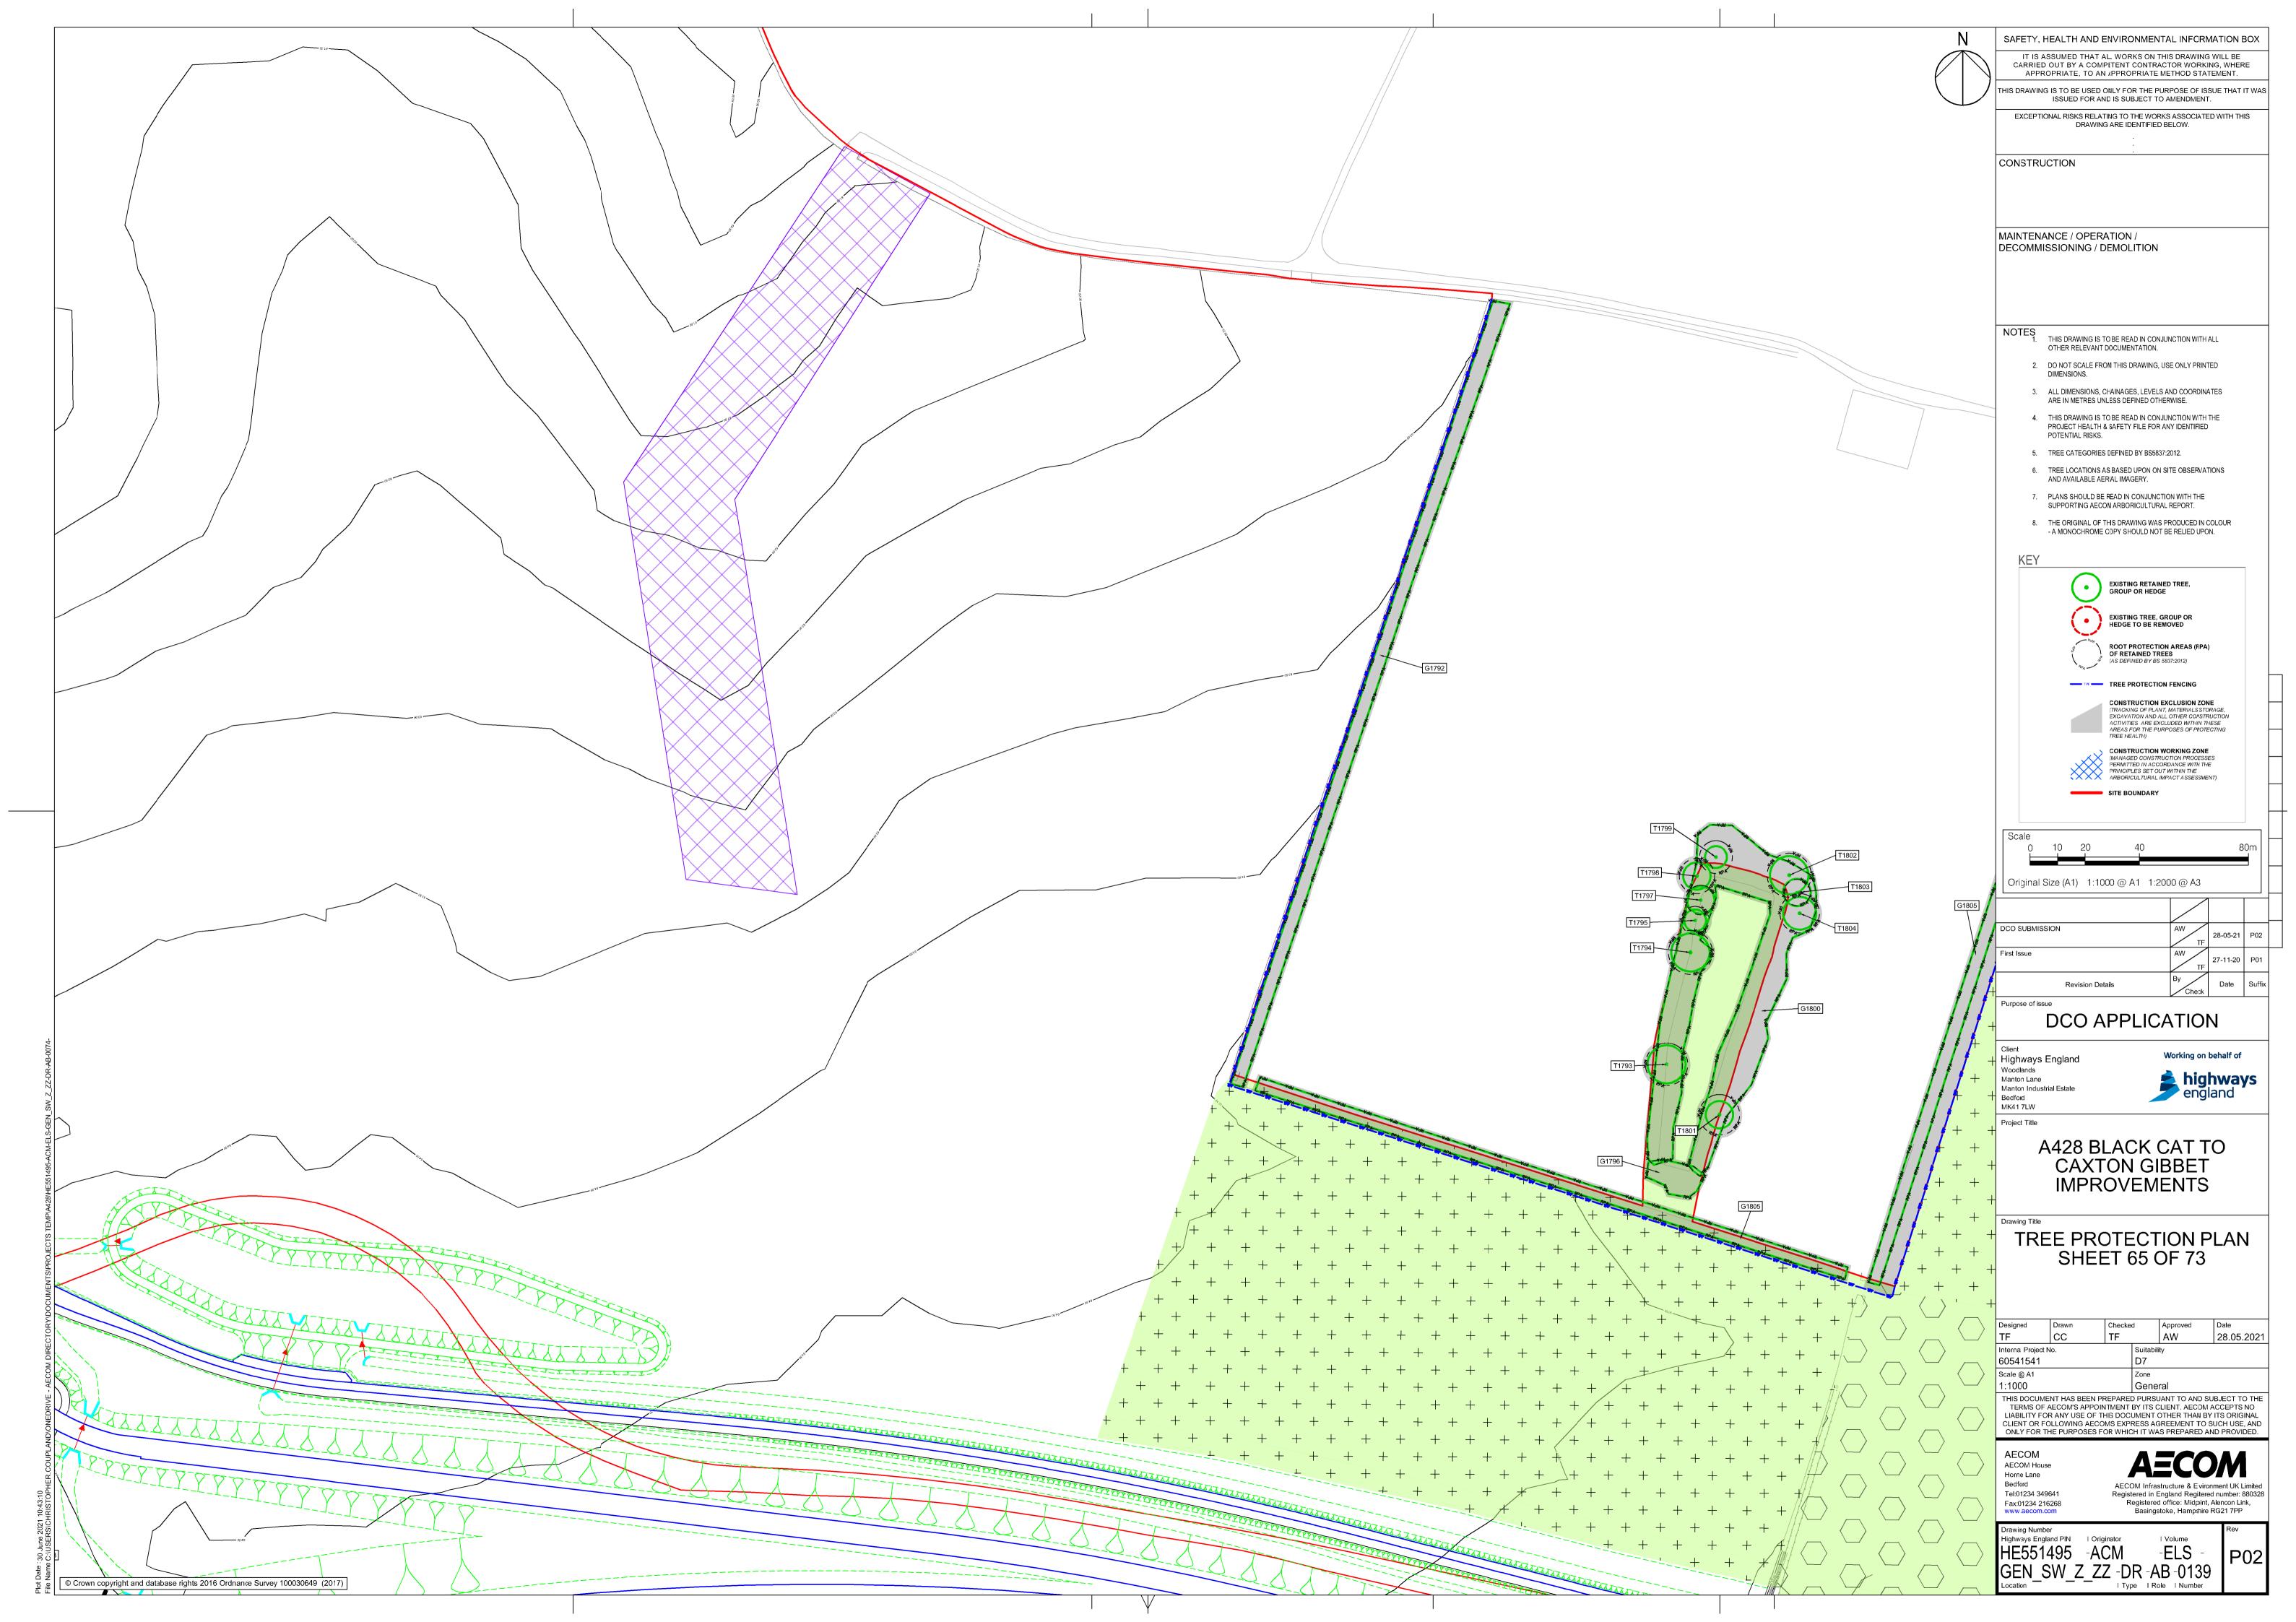

----------------------------------|
| Planning Inspectorate Scheme   | TR010044                                     |
| Reference                      |                                              |
| Application Document Reference | TR010044/APP/6.3                             |
| 8 48                           | A 400 DL 1 0 44 0 4 0 0 1 1 1 1              |
| Author                         | A428 Black Cat to Caxton Gibbet improvements |
|                                | Project Team, National Highways              |

| Version | Date             | Status of Version |
|---------|------------------|-------------------|
| Rev 1   | 26 February 2021 | DCO Application   |
| Rev 2   | 5 October 2021   | Deadline 3        |