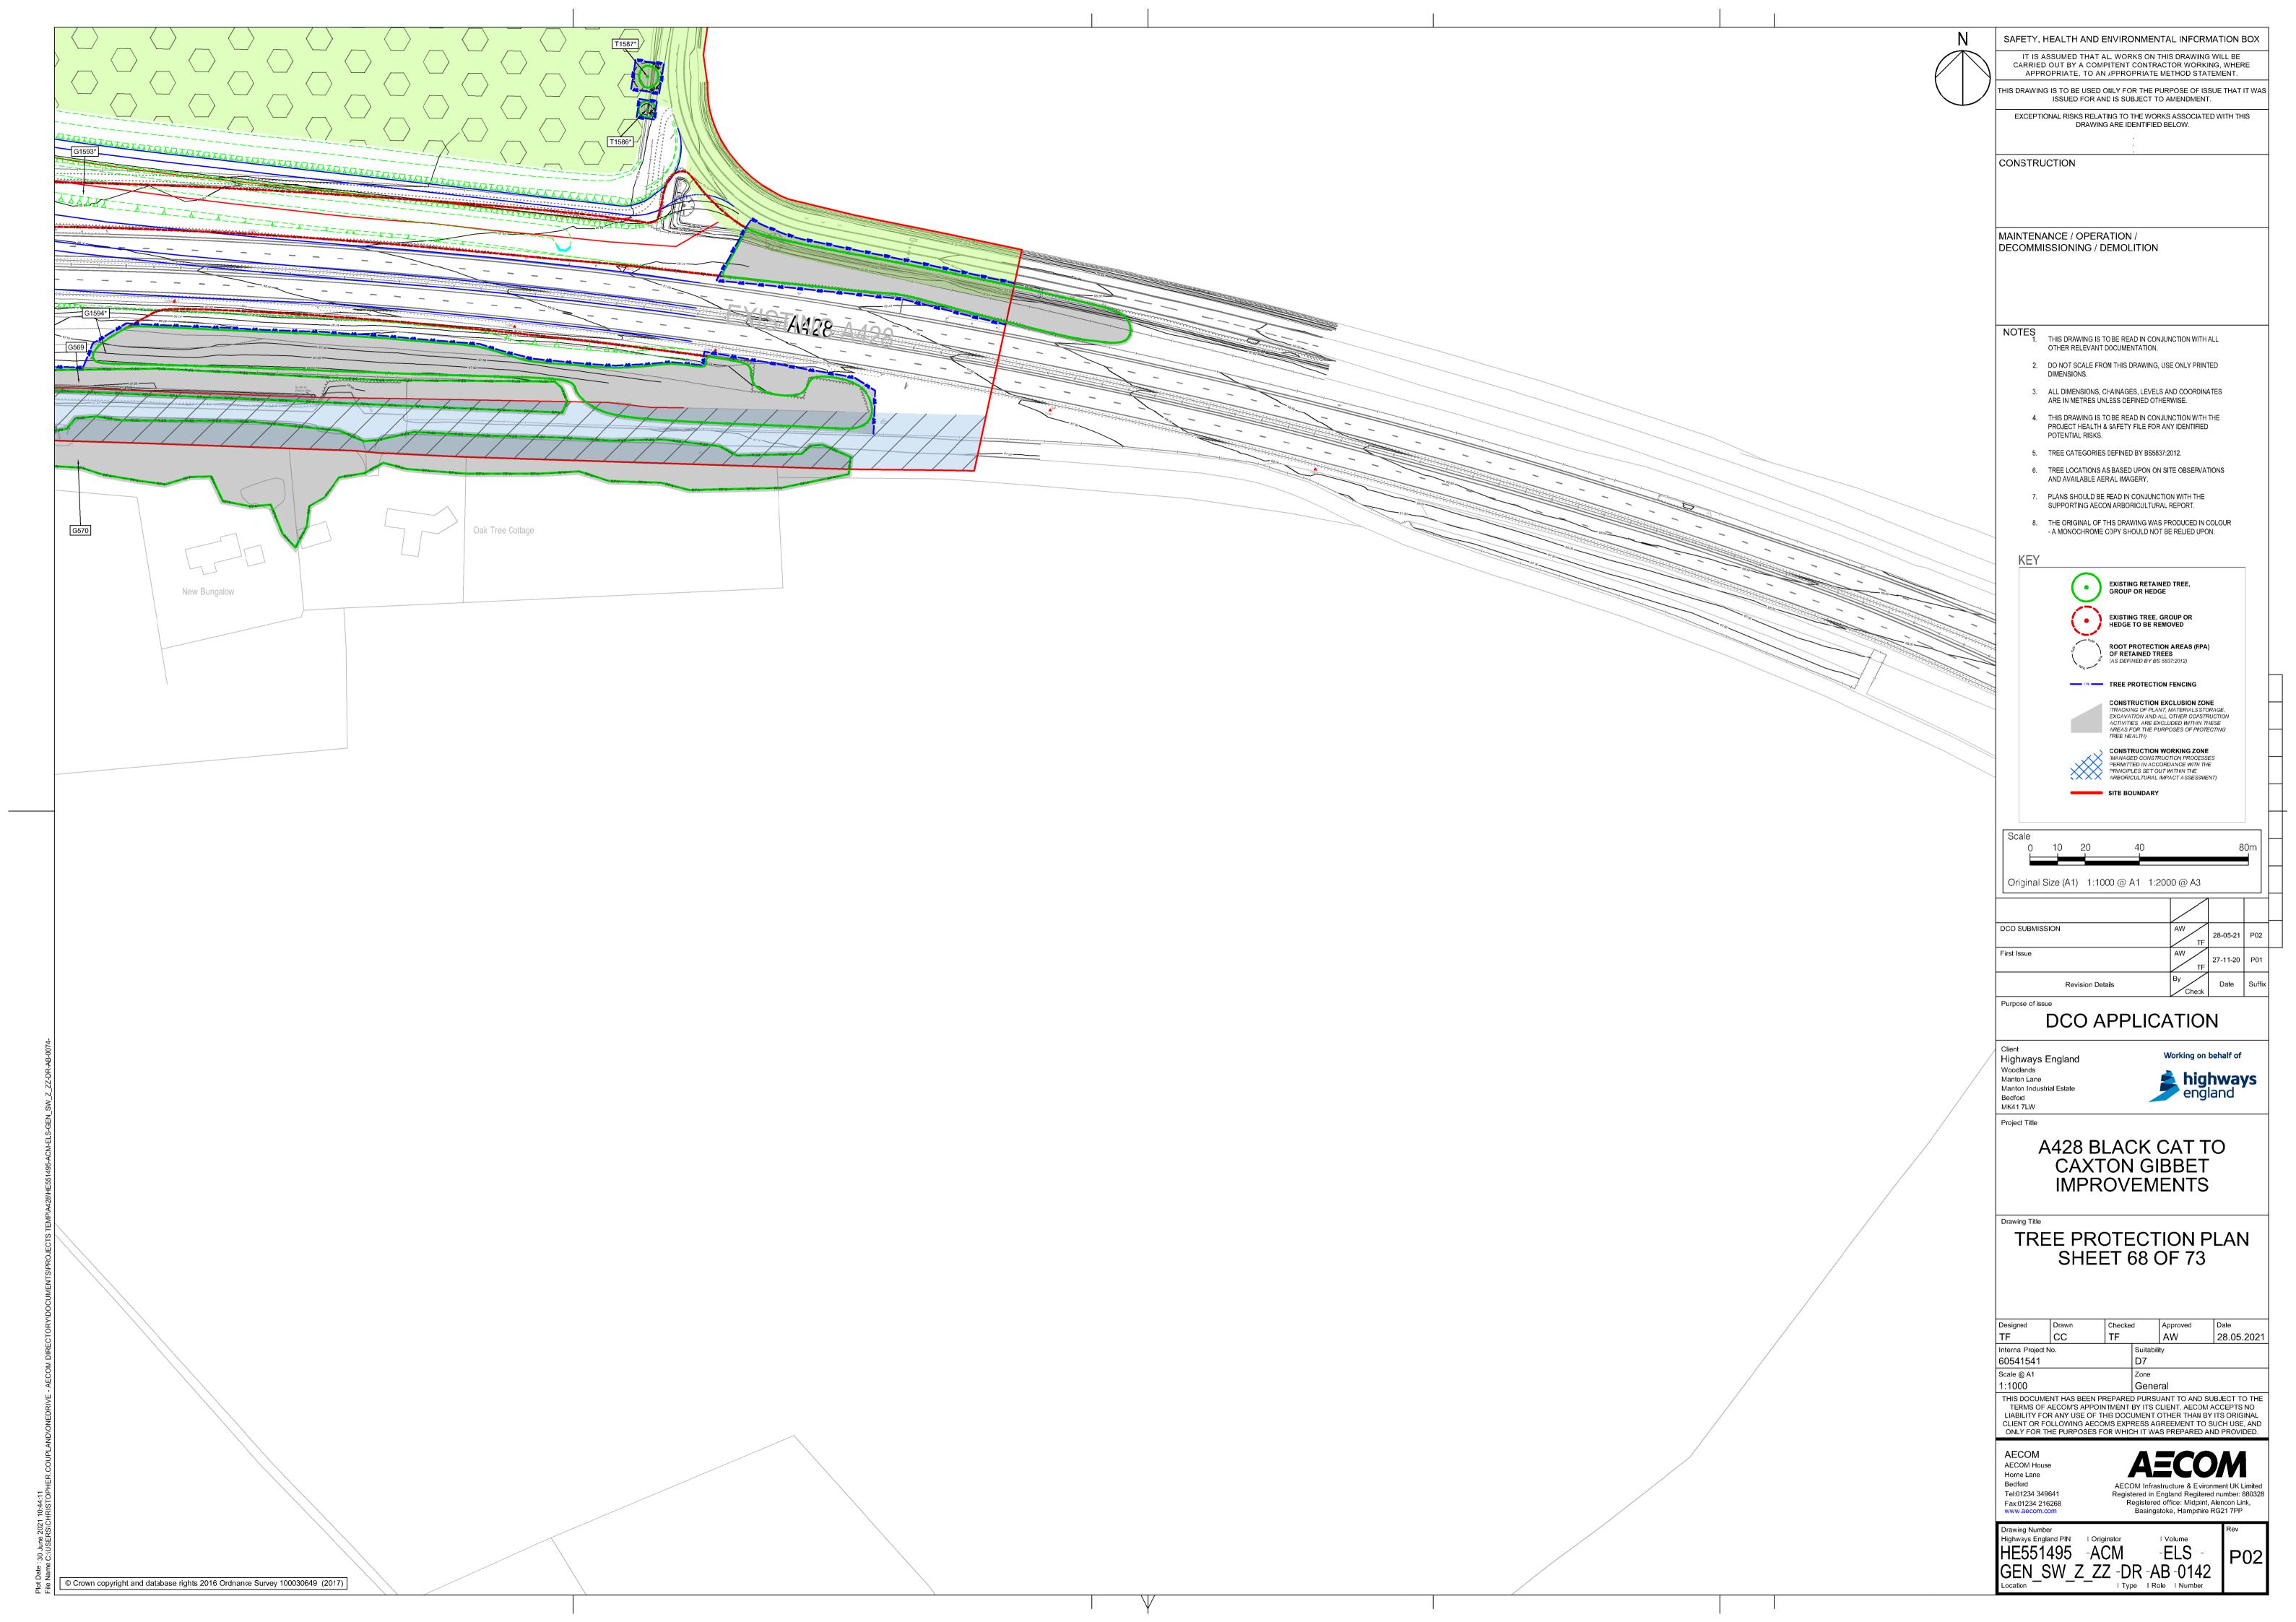

----------------------------|
| Planning Inspectorate Scheme   | TR010044                                     |
| Reference                      |                                              |
| Application Document Reference | TR010044/APP/6.3                             |
| 8 48                           | A 400 DL 1 0 44 0 4 0 0 1 1 1 1              |
| Author                         | A428 Black Cat to Caxton Gibbet improvements |
|                                | Project Team, National Highways              |

| Version | Date             | Status of Version |
|---------|------------------|-------------------|
| Rev 1   | 26 February 2021 | DCO Application   |
| Rev 2   | 5 October 2021   | Deadline 3        |