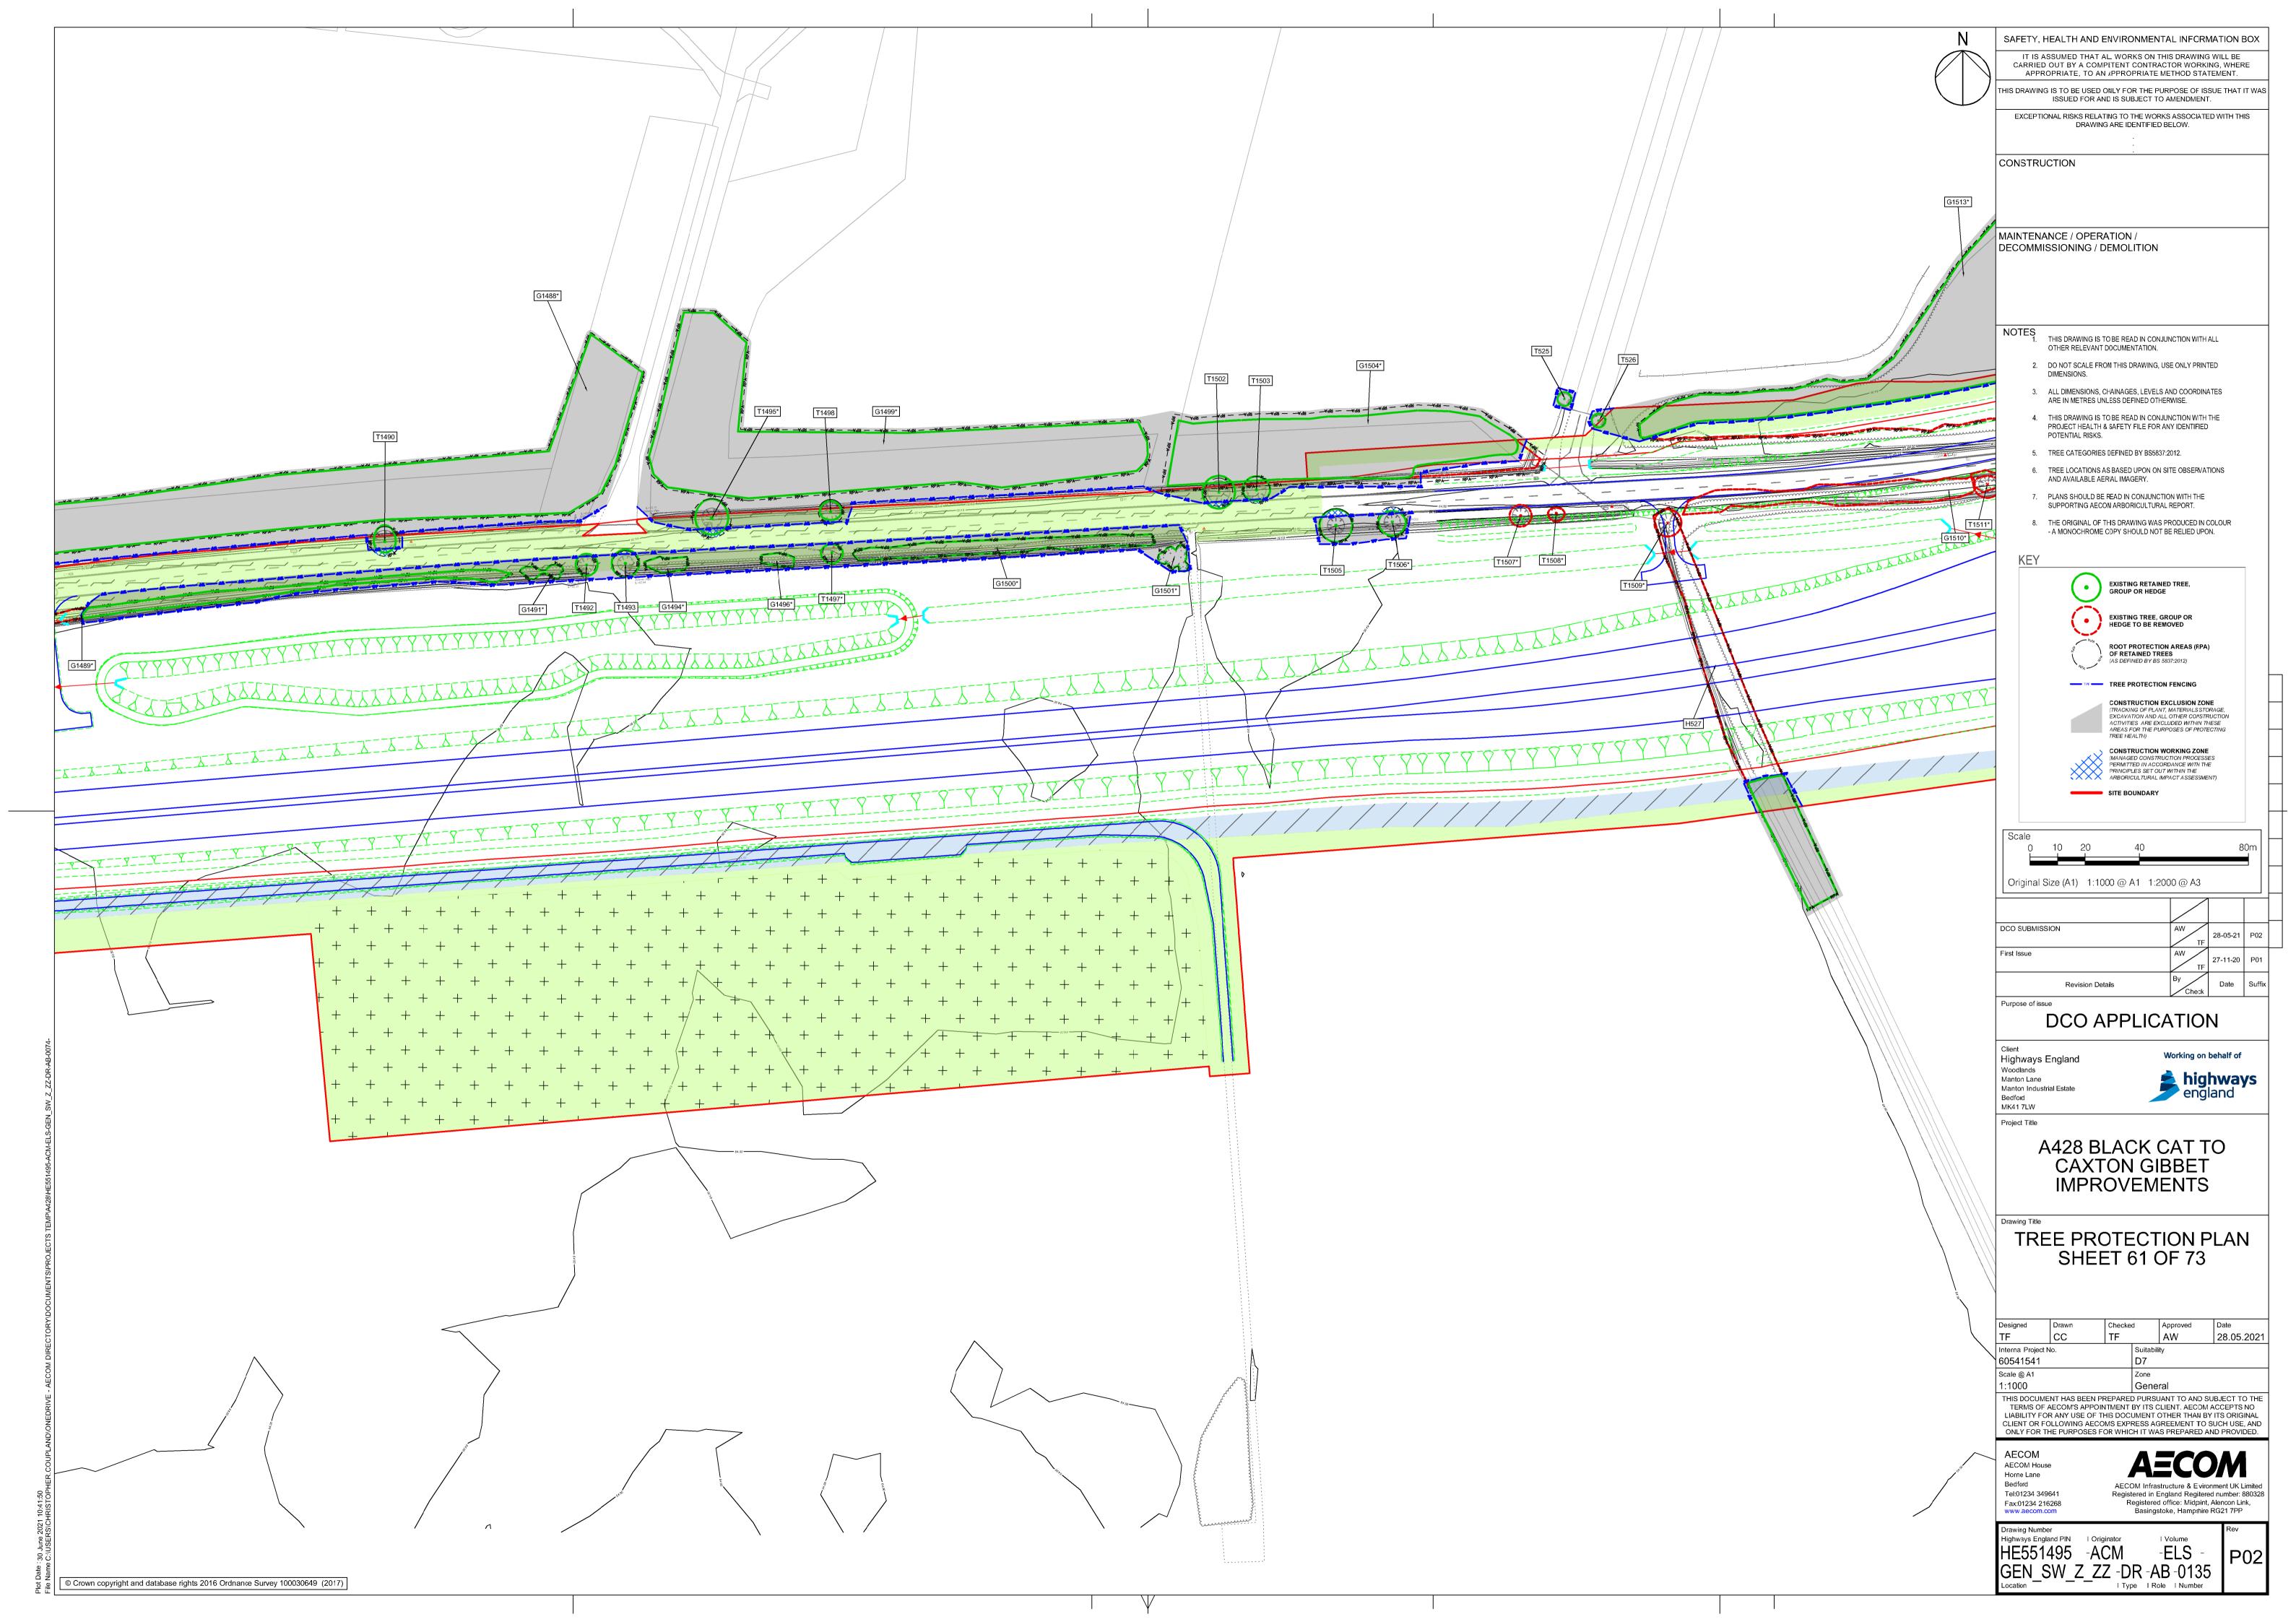

------------------------------------------|
| Planning Inspectorate Scheme   | TR010044                                     |
| Reference                      |                                              |
| Application Document Reference | TR010044/APP/6.3                             |
| 8 48                           | A 400 DL 1 0 44 0 4 0 0 1 1 1 1              |
| Author                         | A428 Black Cat to Caxton Gibbet improvements |
|                                | Project Team, National Highways              |

| Version | Date             | Status of Version |
|---------|------------------|-------------------|
| Rev 1   | 26 February 2021 | DCO Application   |
| Rev 2   | 5 October 2021   | Deadline 3        |