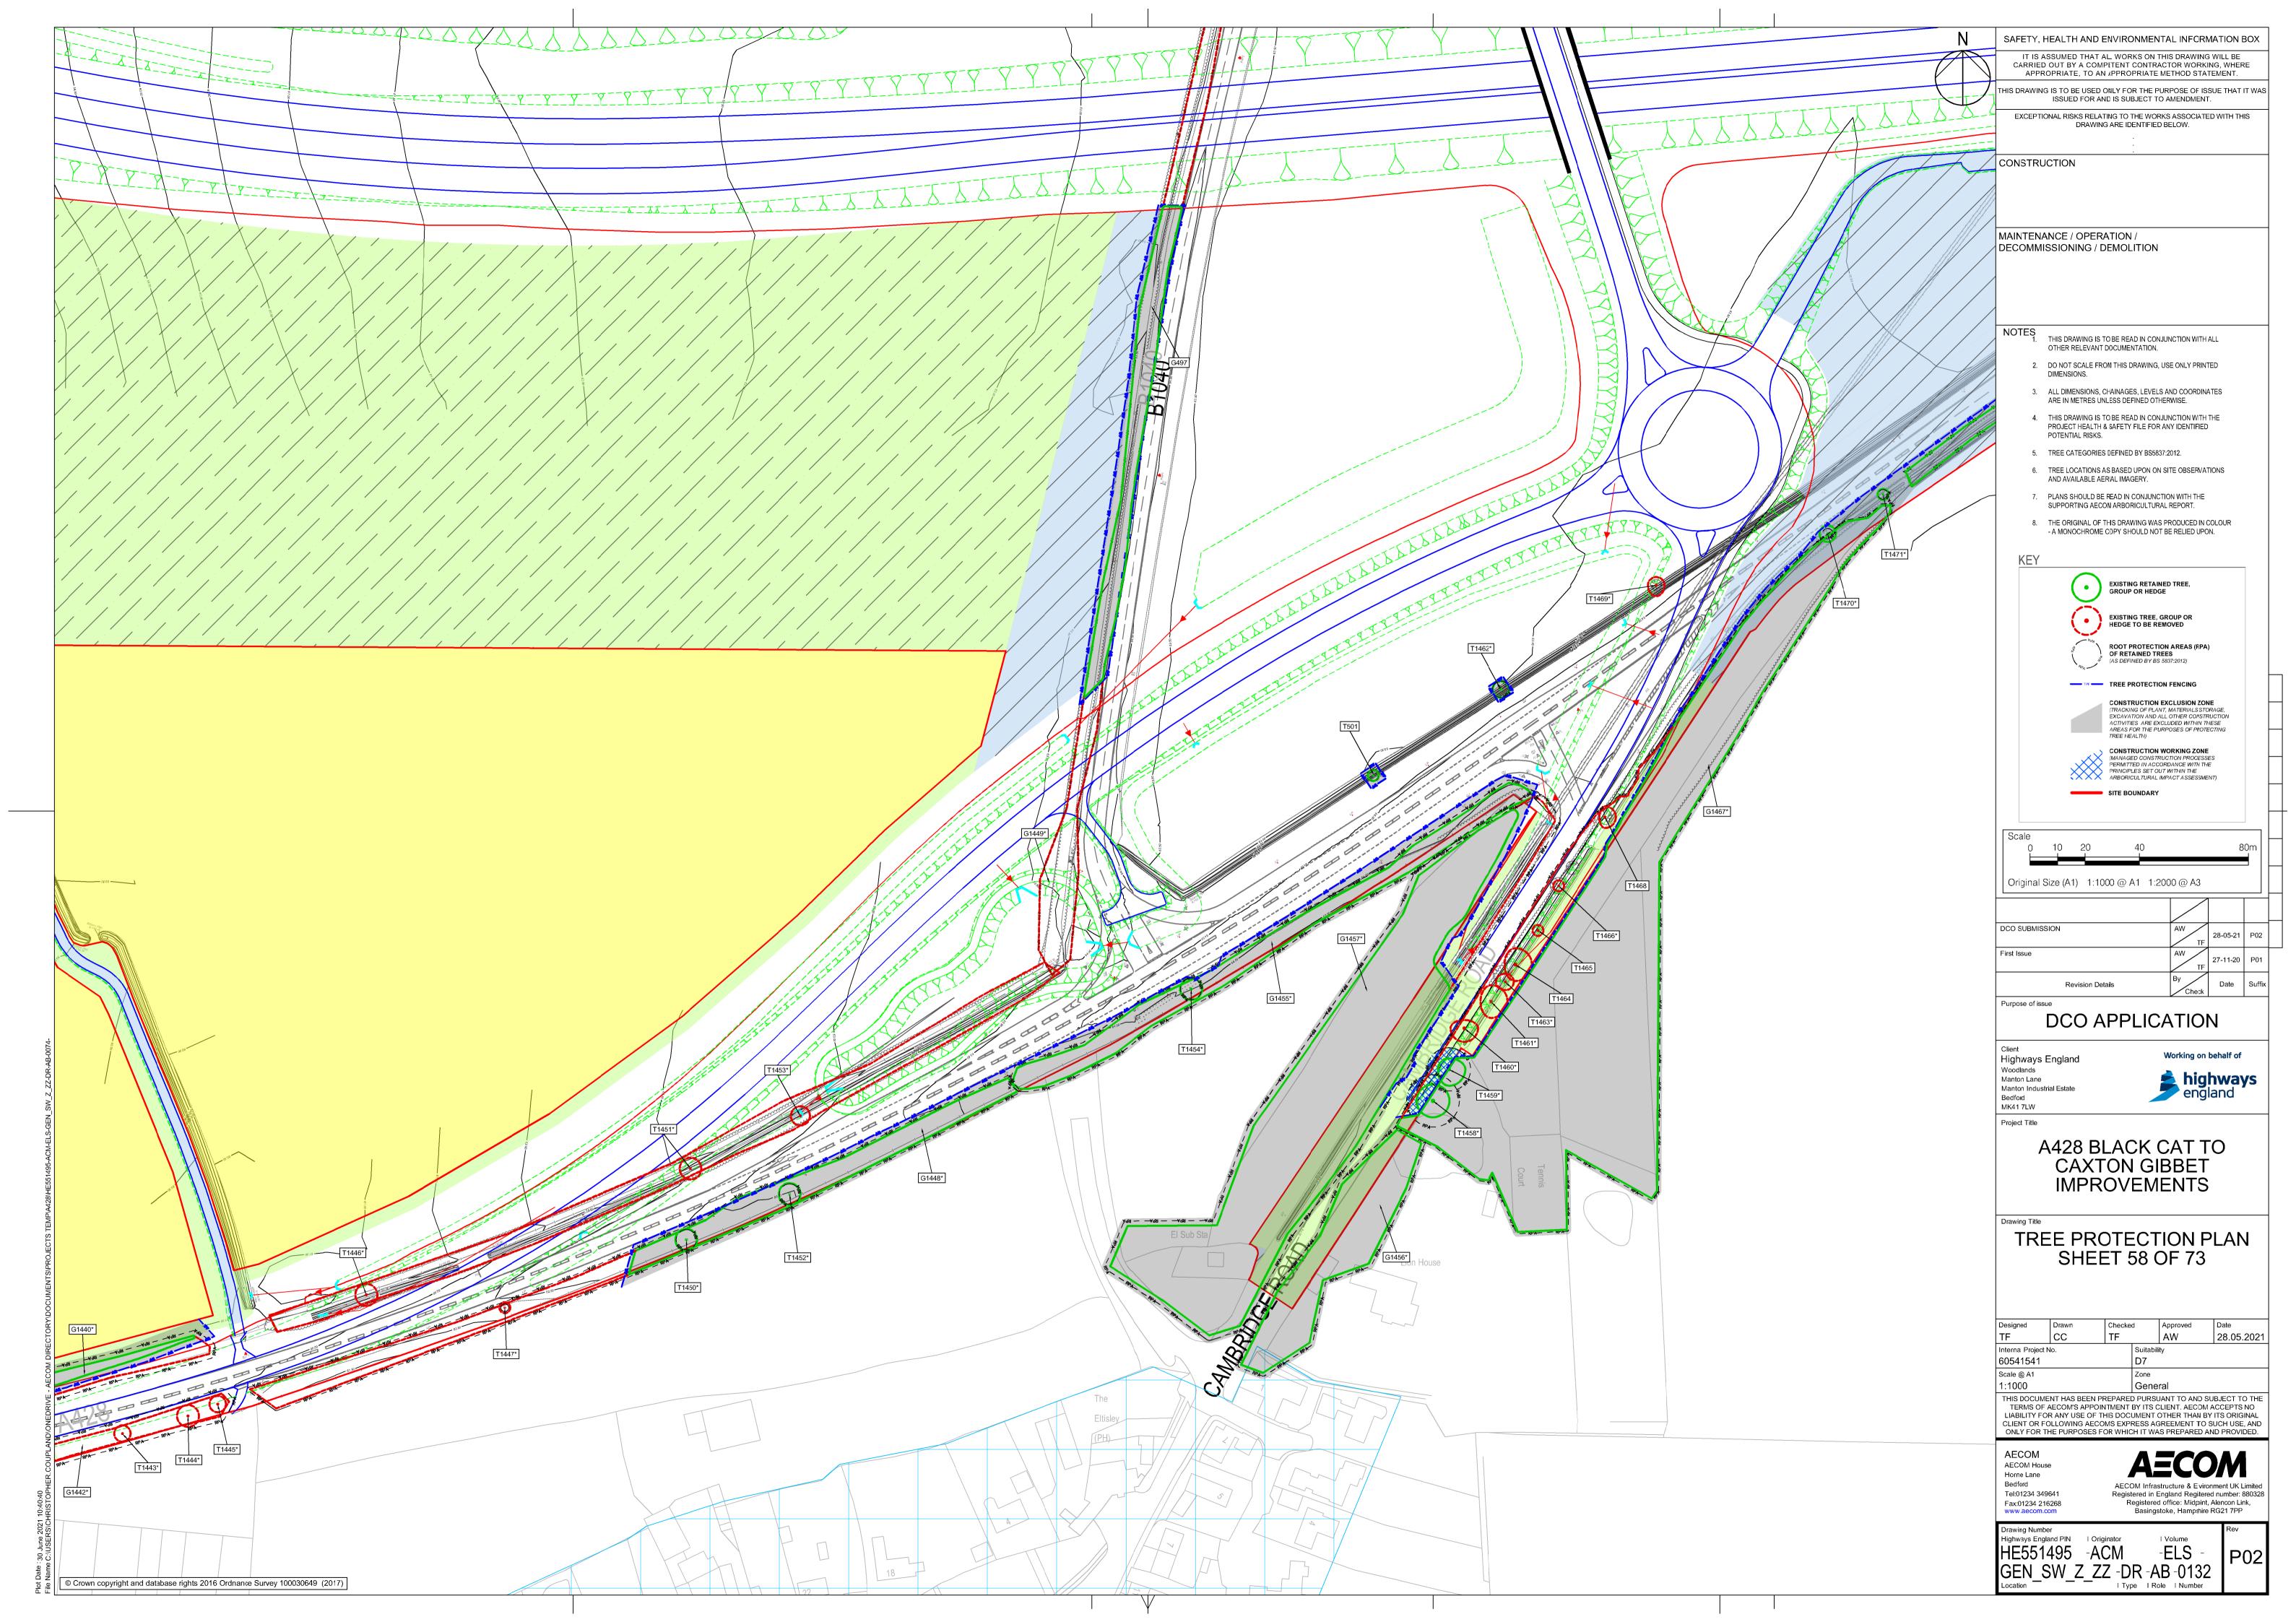

-|----------------------------------------------|
| Planning Inspectorate Scheme   | TR010044                                     |
| Reference                      |                                              |
| Application Document Reference | TR010044/APP/6.3                             |
| 8 48                           | A 400 DL 1 0 44 0 4 0 0 1 1 1 1              |
| Author                         | A428 Black Cat to Caxton Gibbet improvements |
|                                | Project Team, National Highways              |

| Version | Date             | Status of Version |
|---------|------------------|-------------------|
| Rev 1   | 26 February 2021 | DCO Application   |
| Rev 2   | 5 October 2021   | Deadline 3        |