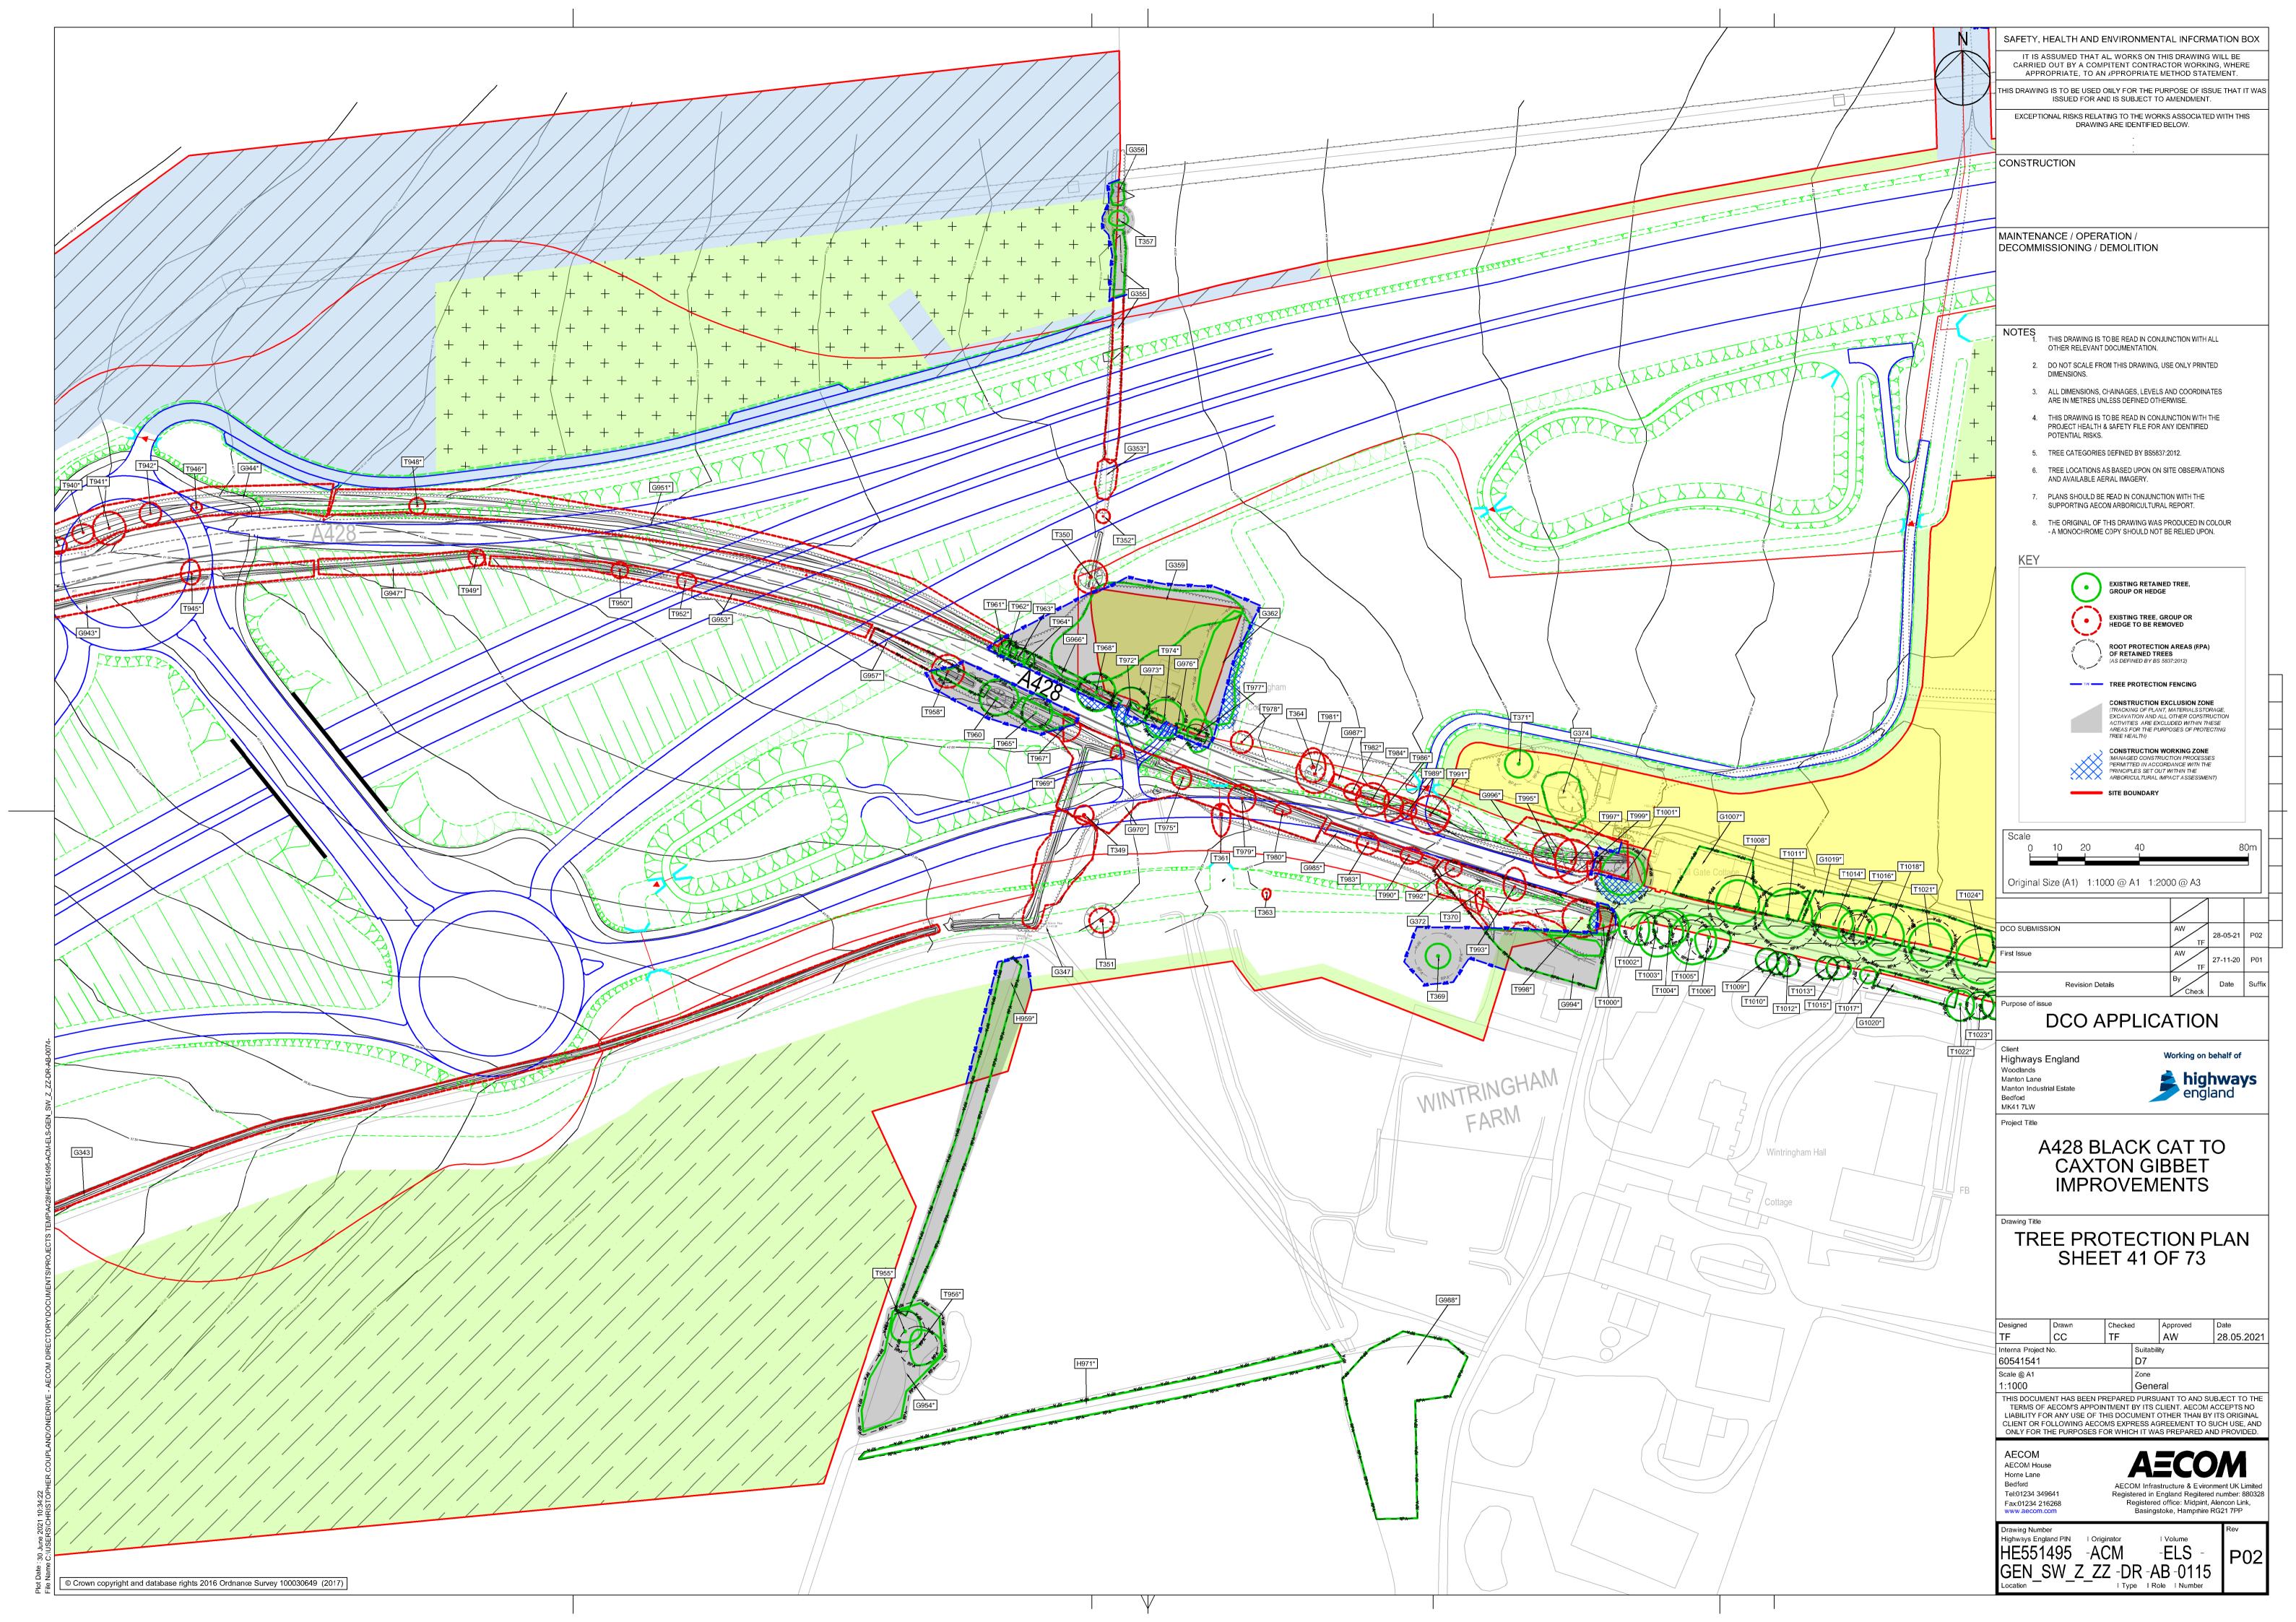

|
|--------------------------------|----------------------------------------------|
| Planning Inspectorate Scheme   | TR010044                                     |
| Reference                      |                                              |
| Application Document Reference | TR010044/APP/6.3                             |
| 8 48                           | A 400 DL 1 0 44 0 4 0 0 1 1 1 1              |
| Author                         | A428 Black Cat to Caxton Gibbet improvements |
|                                | Project Team, National Highways              |

| Version | Date             | Status of Version |
|---------|------------------|-------------------|
| Rev 1   | 26 February 2021 | DCO Application   |
| Rev 2   | 5 October 2021   | Deadline 3        |