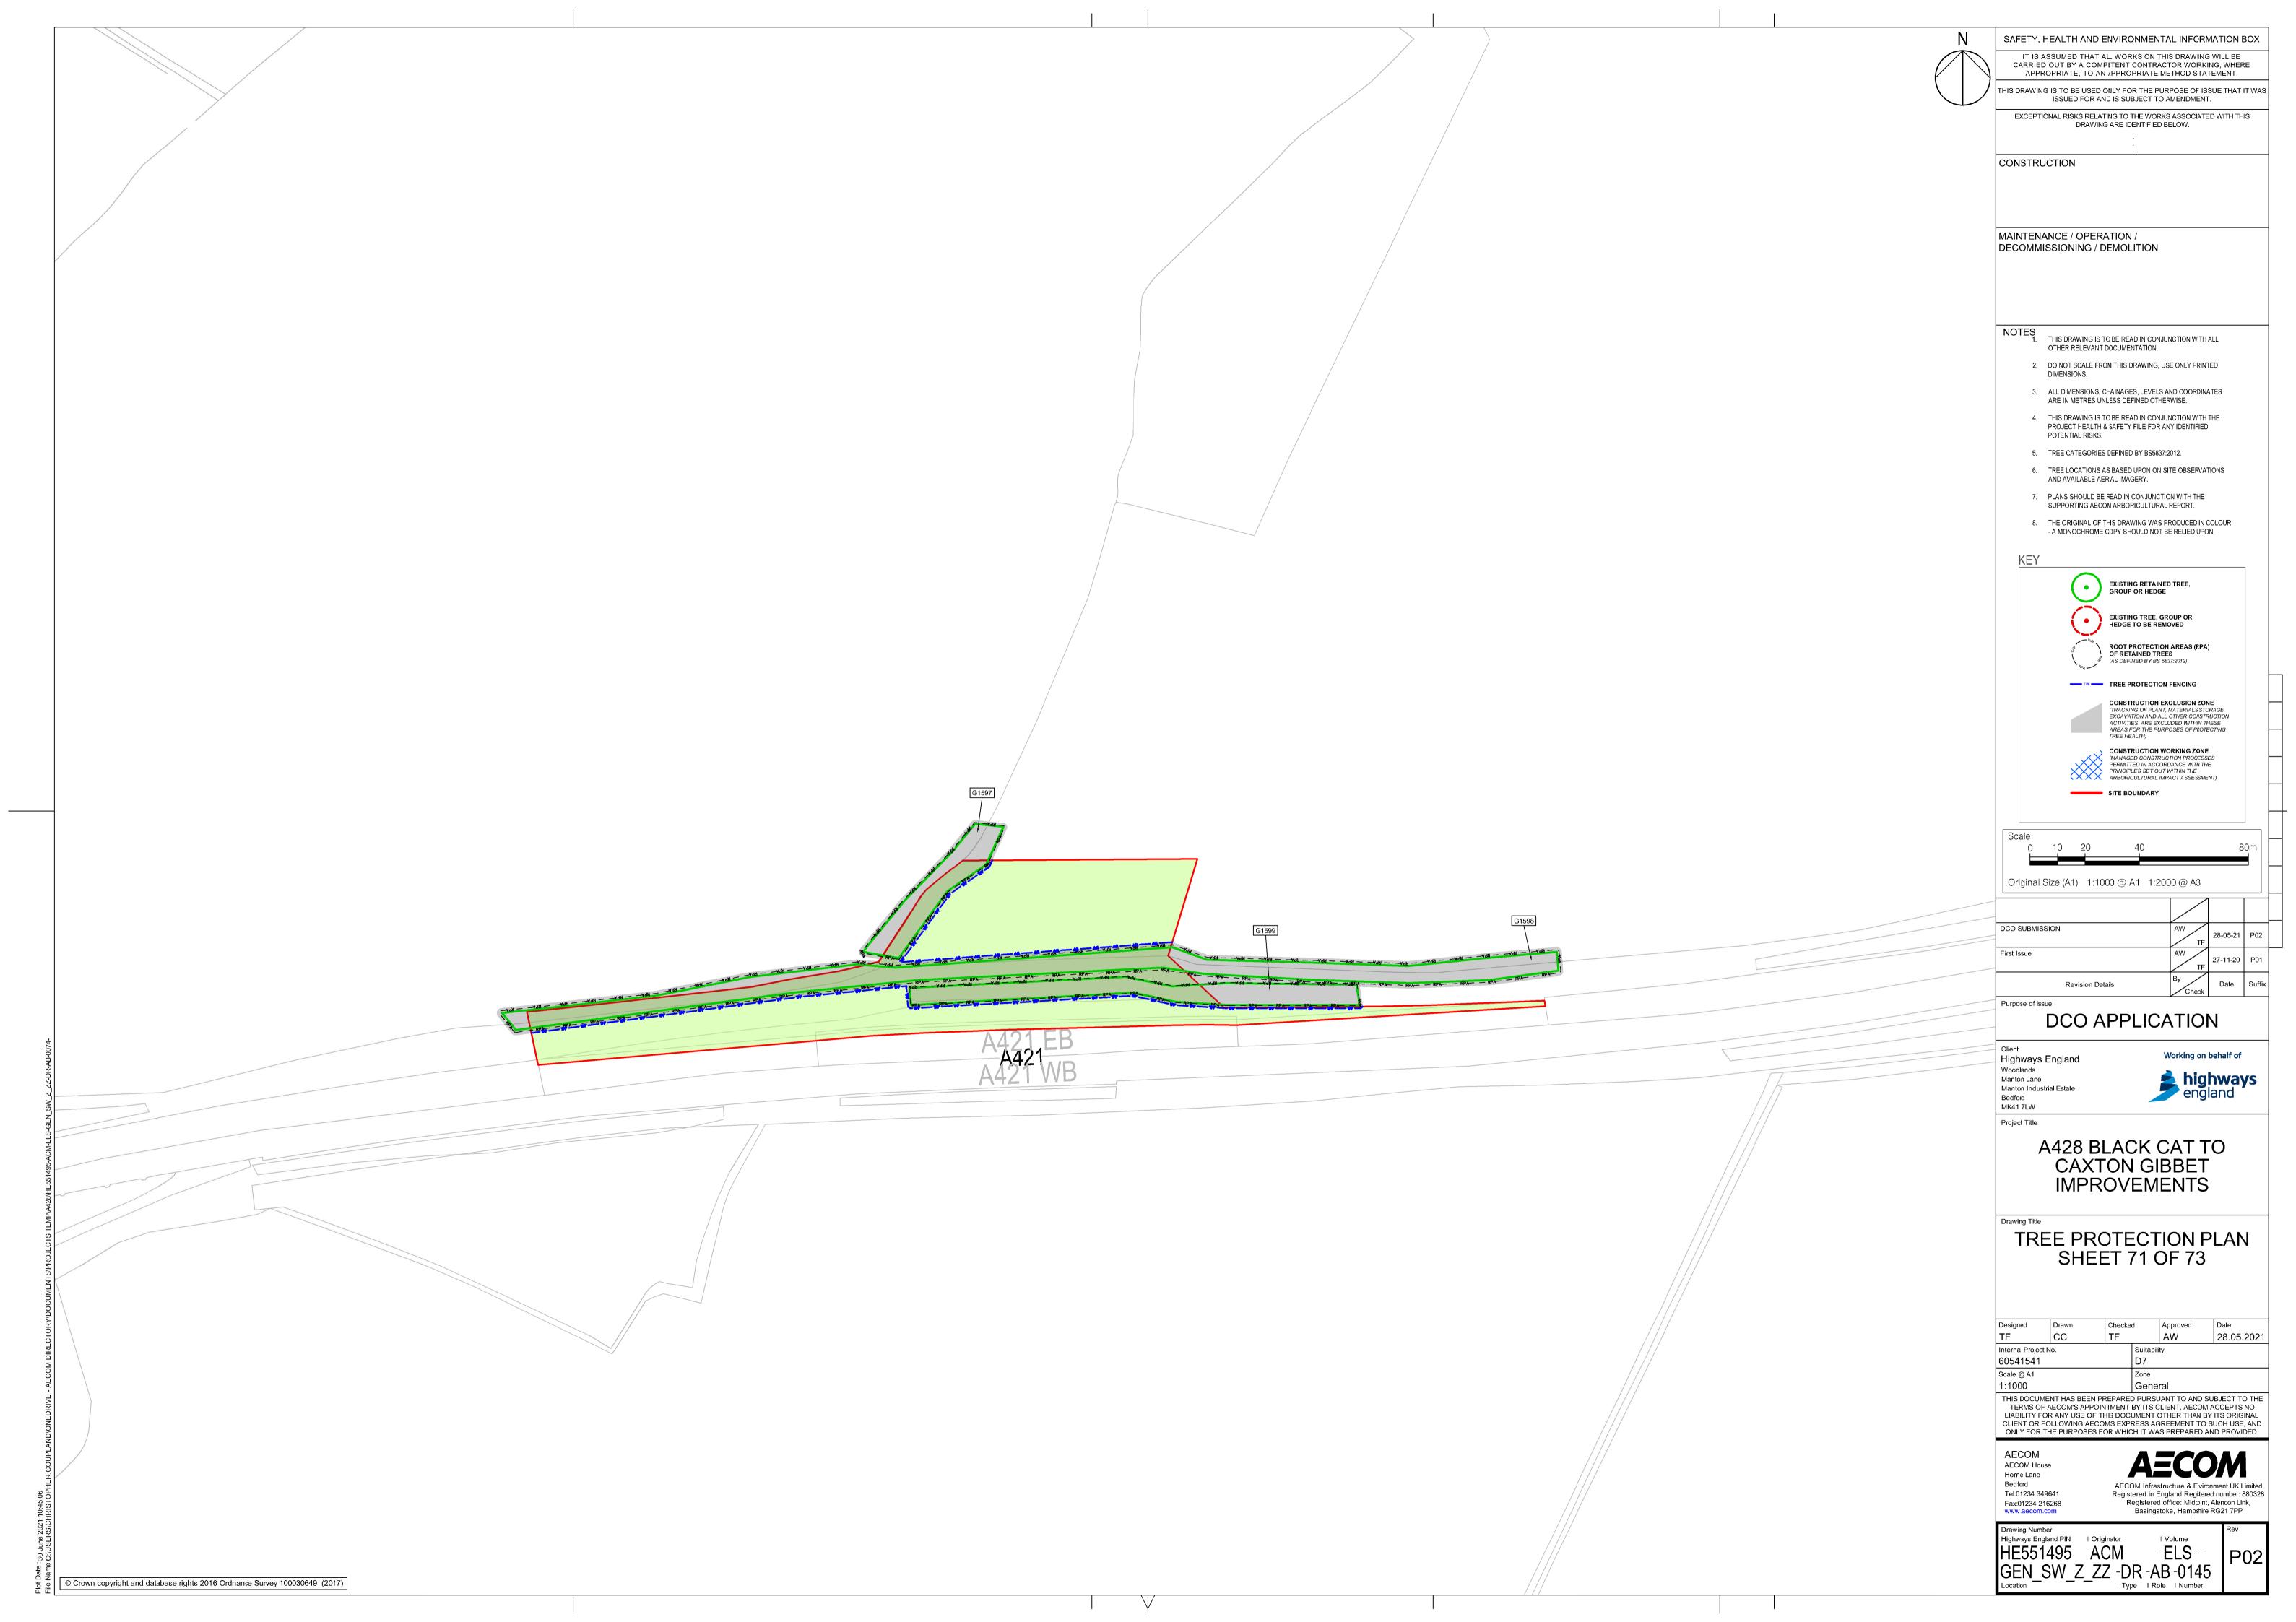

----------------------|
| Planning Inspectorate Scheme   | TR010044                                     |
| Reference                      |                                              |
| Application Document Reference | TR010044/APP/6.3                             |
| 8 48                           | A 400 DL 1 0 44 0 4 0 0 1 1 1 1              |
| Author                         | A428 Black Cat to Caxton Gibbet improvements |
|                                | Project Team, National Highways              |

| Version | Date             | Status of Version |
|---------|------------------|-------------------|
| Rev 1   | 26 February 2021 | DCO Application   |
| Rev 2   | 5 October 2021   | Deadline 3        |