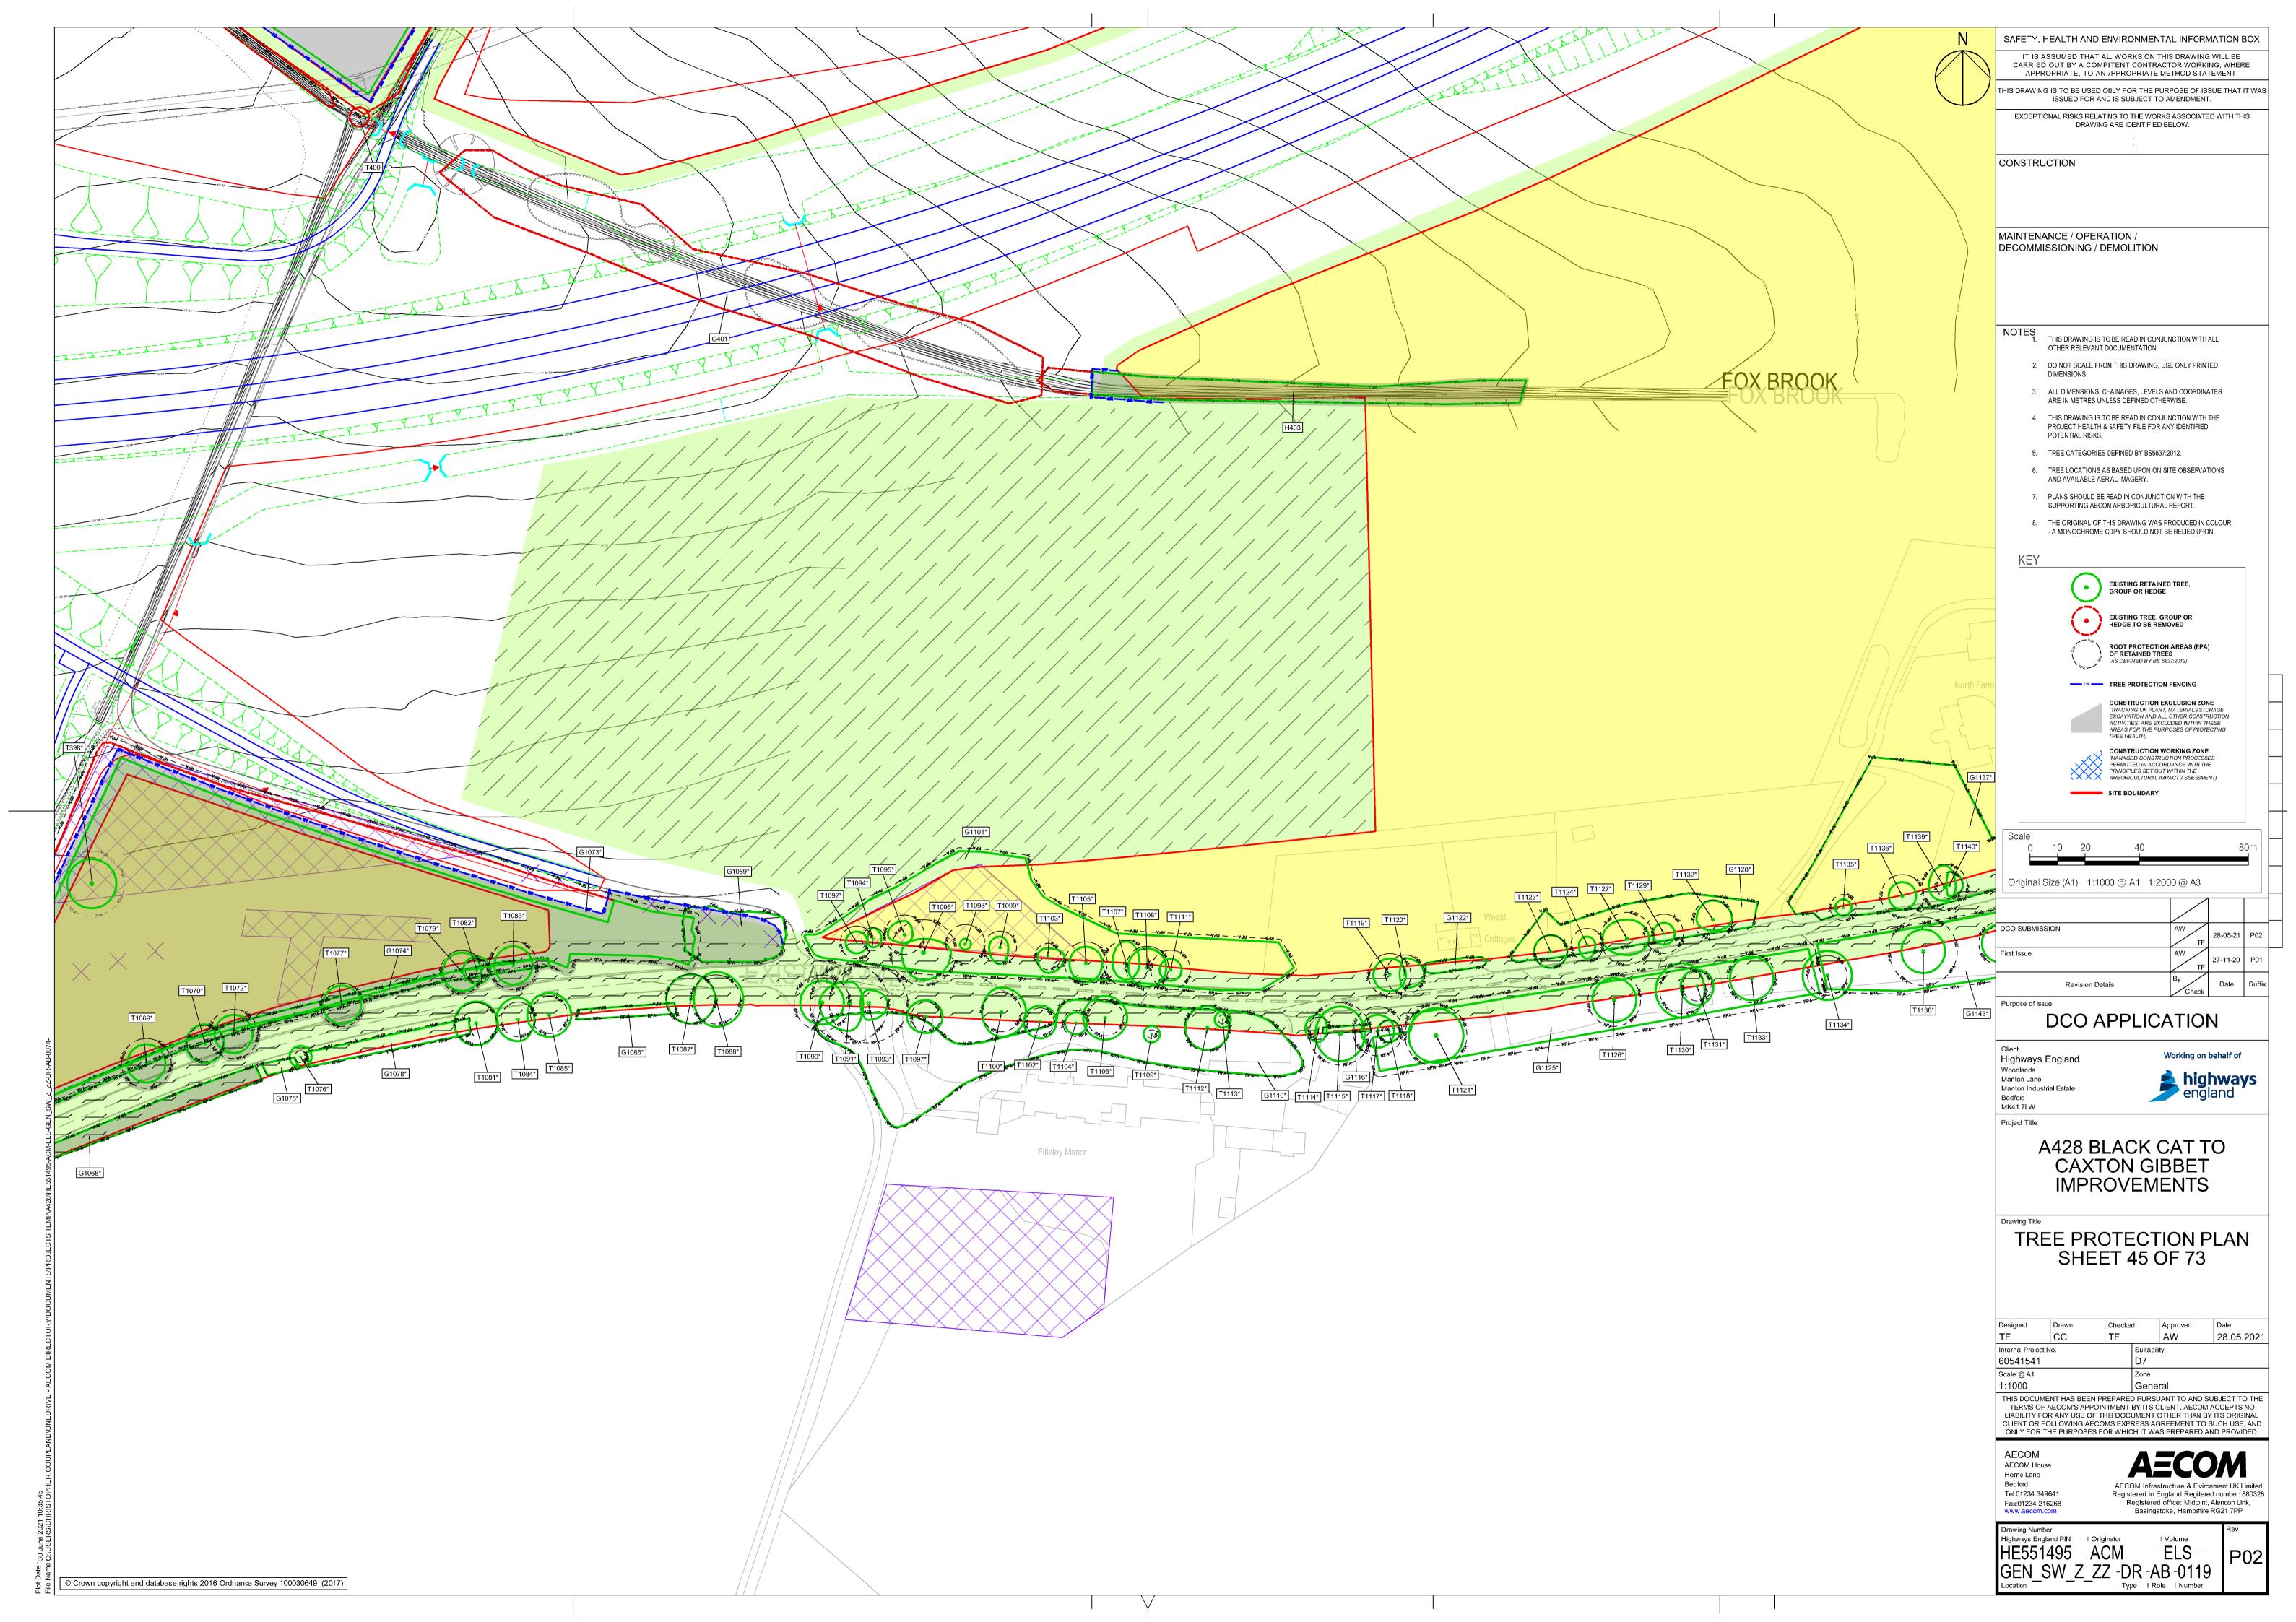

---------------------------|----------------------------------------------|
| Planning Inspectorate Scheme   | TR010044                                     |
| Reference                      |                                              |
| Application Document Reference | TR010044/APP/6.3                             |
| 8 48                           | A 400 DL 1 0 44 0 4 0 0 1 1 1 1              |
| Author                         | A428 Black Cat to Caxton Gibbet improvements |
|                                | Project Team, National Highways              |

| Version | Date             | Status of Version |
|---------|------------------|-------------------|
| Rev 1   | 26 February 2021 | DCO Application   |
| Rev 2   | 5 October 2021   | Deadline 3        |