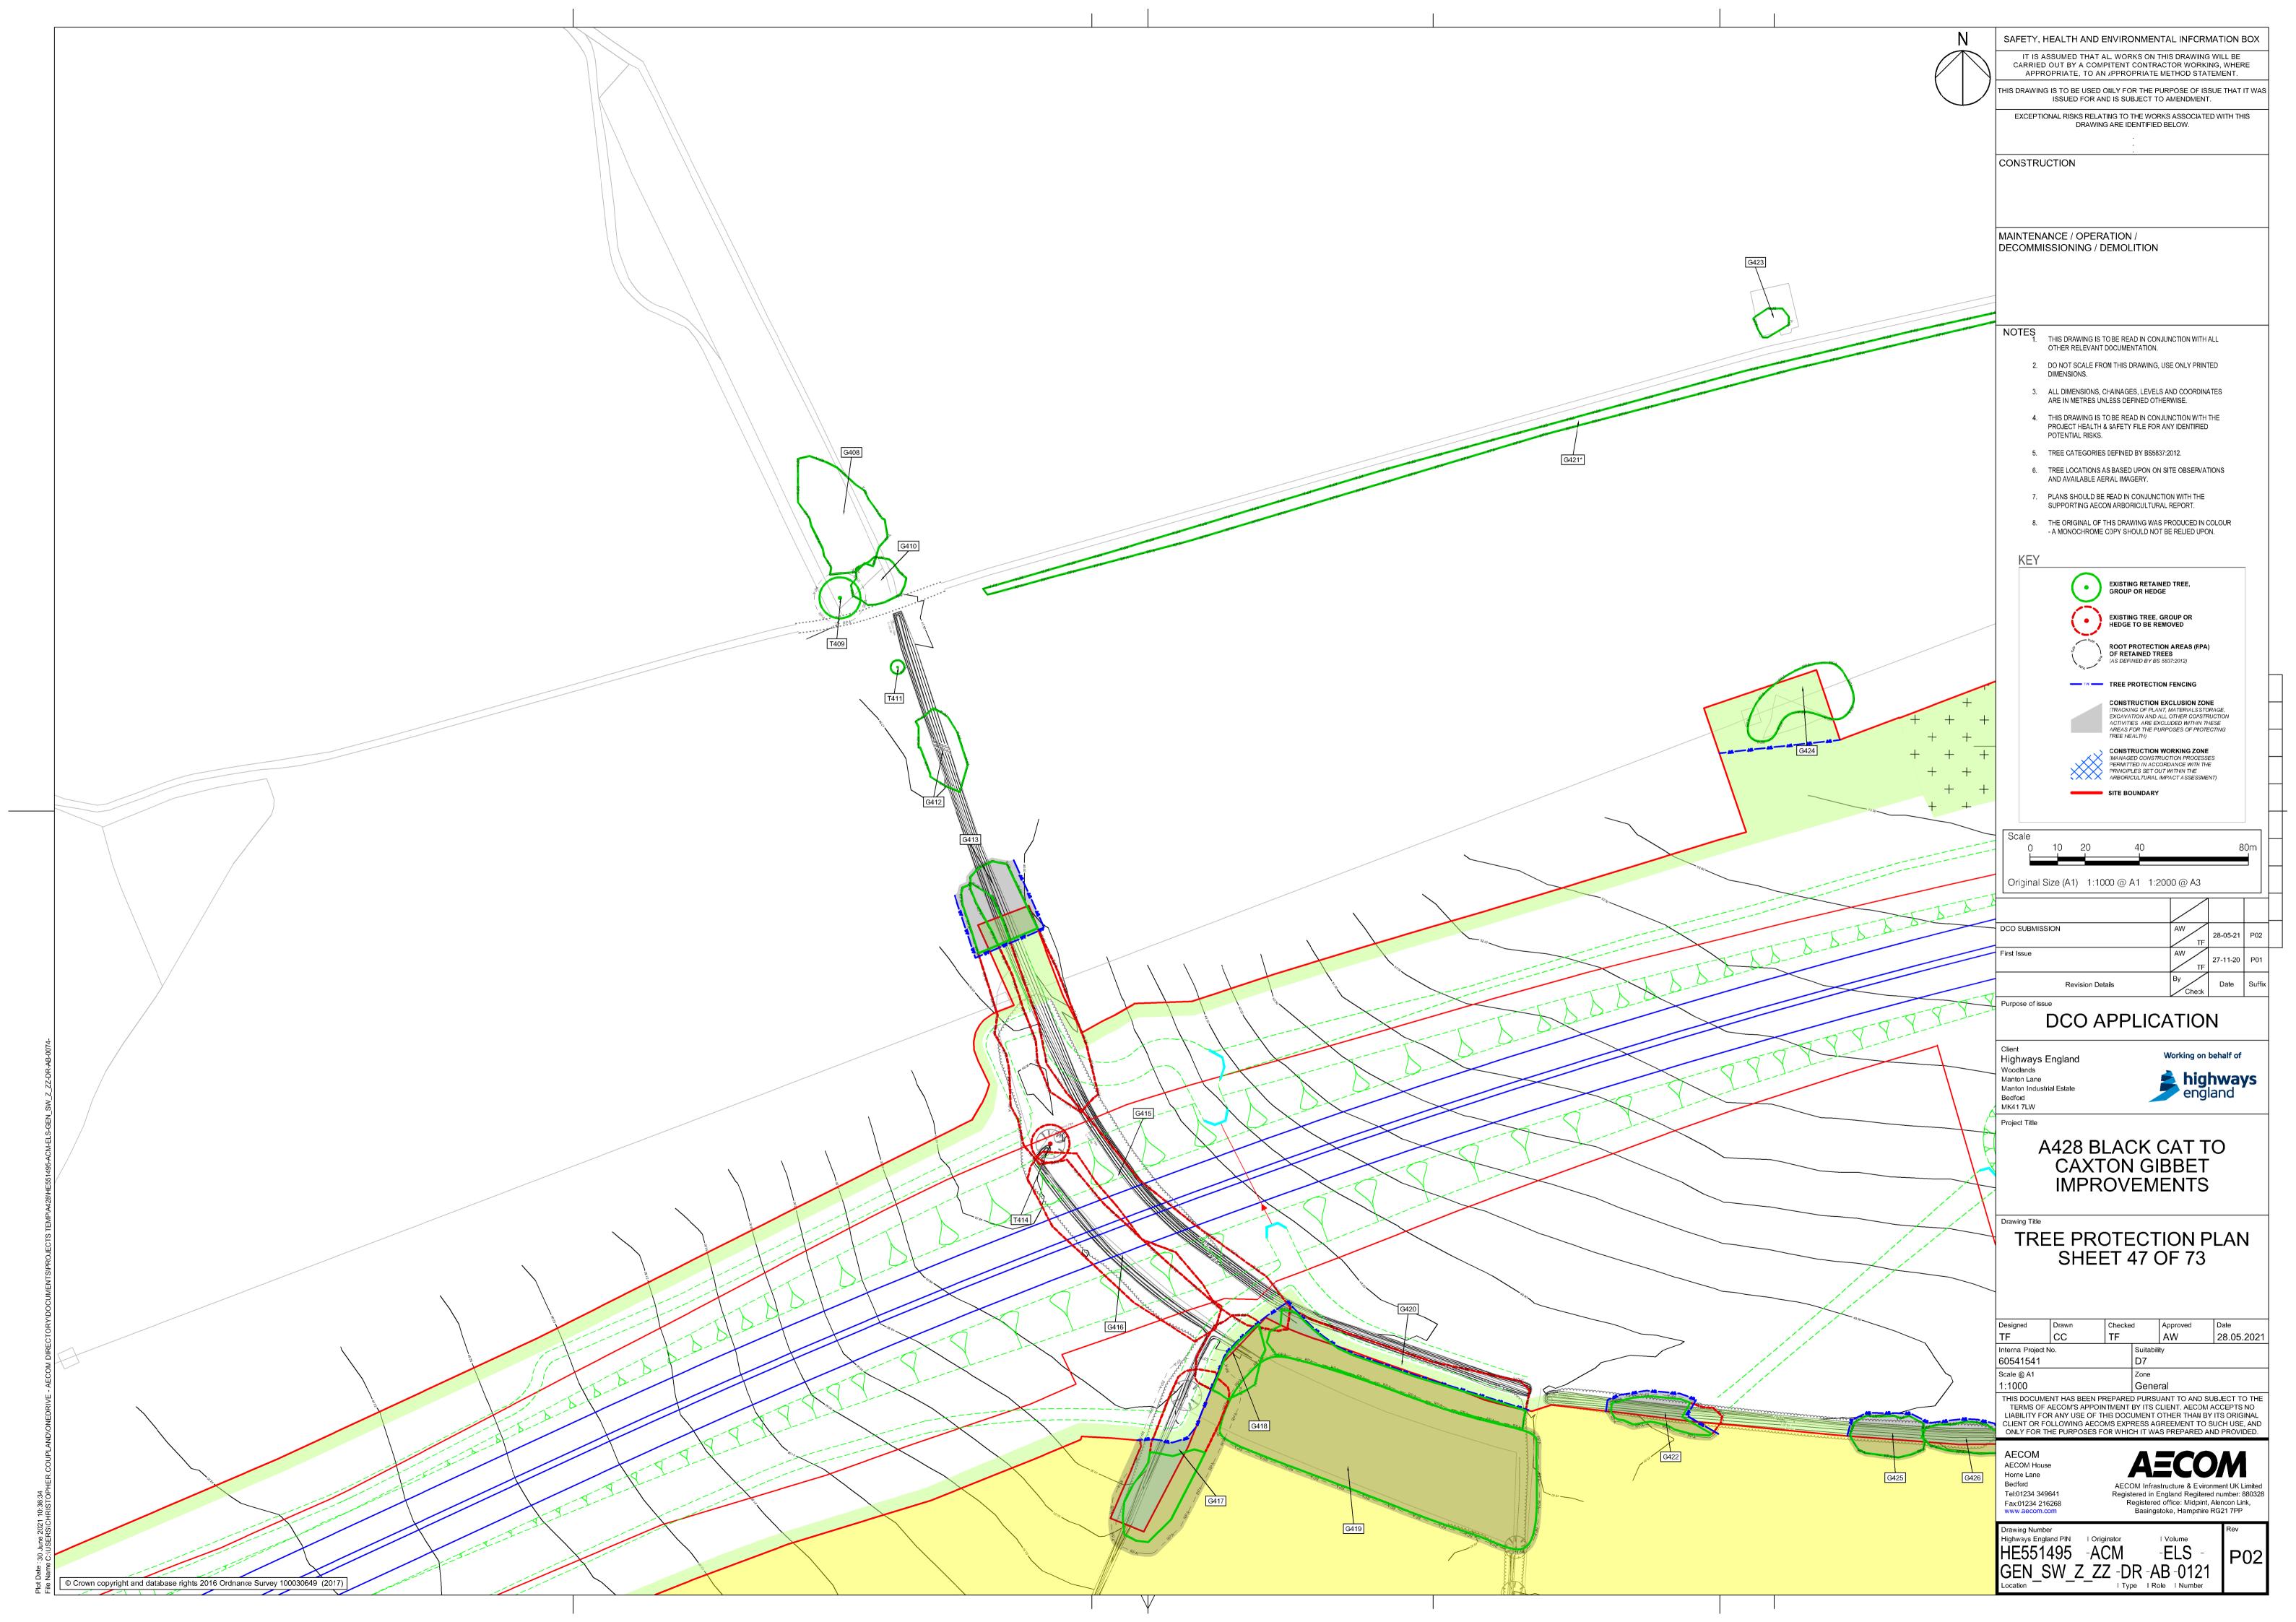

-----------------------|----------------------------------------------|
| Planning Inspectorate Scheme   | TR010044                                     |
| Reference                      |                                              |
| Application Document Reference | TR010044/APP/6.3                             |
| 8 48                           | A 400 DL 1 0 44 0 4 0 0 1 1 1 1              |
| Author                         | A428 Black Cat to Caxton Gibbet improvements |
|                                | Project Team, National Highways              |

| Version | Date             | Status of Version |
|---------|------------------|-------------------|
| Rev 1   | 26 February 2021 | DCO Application   |
| Rev 2   | 5 October 2021   | Deadline 3        |