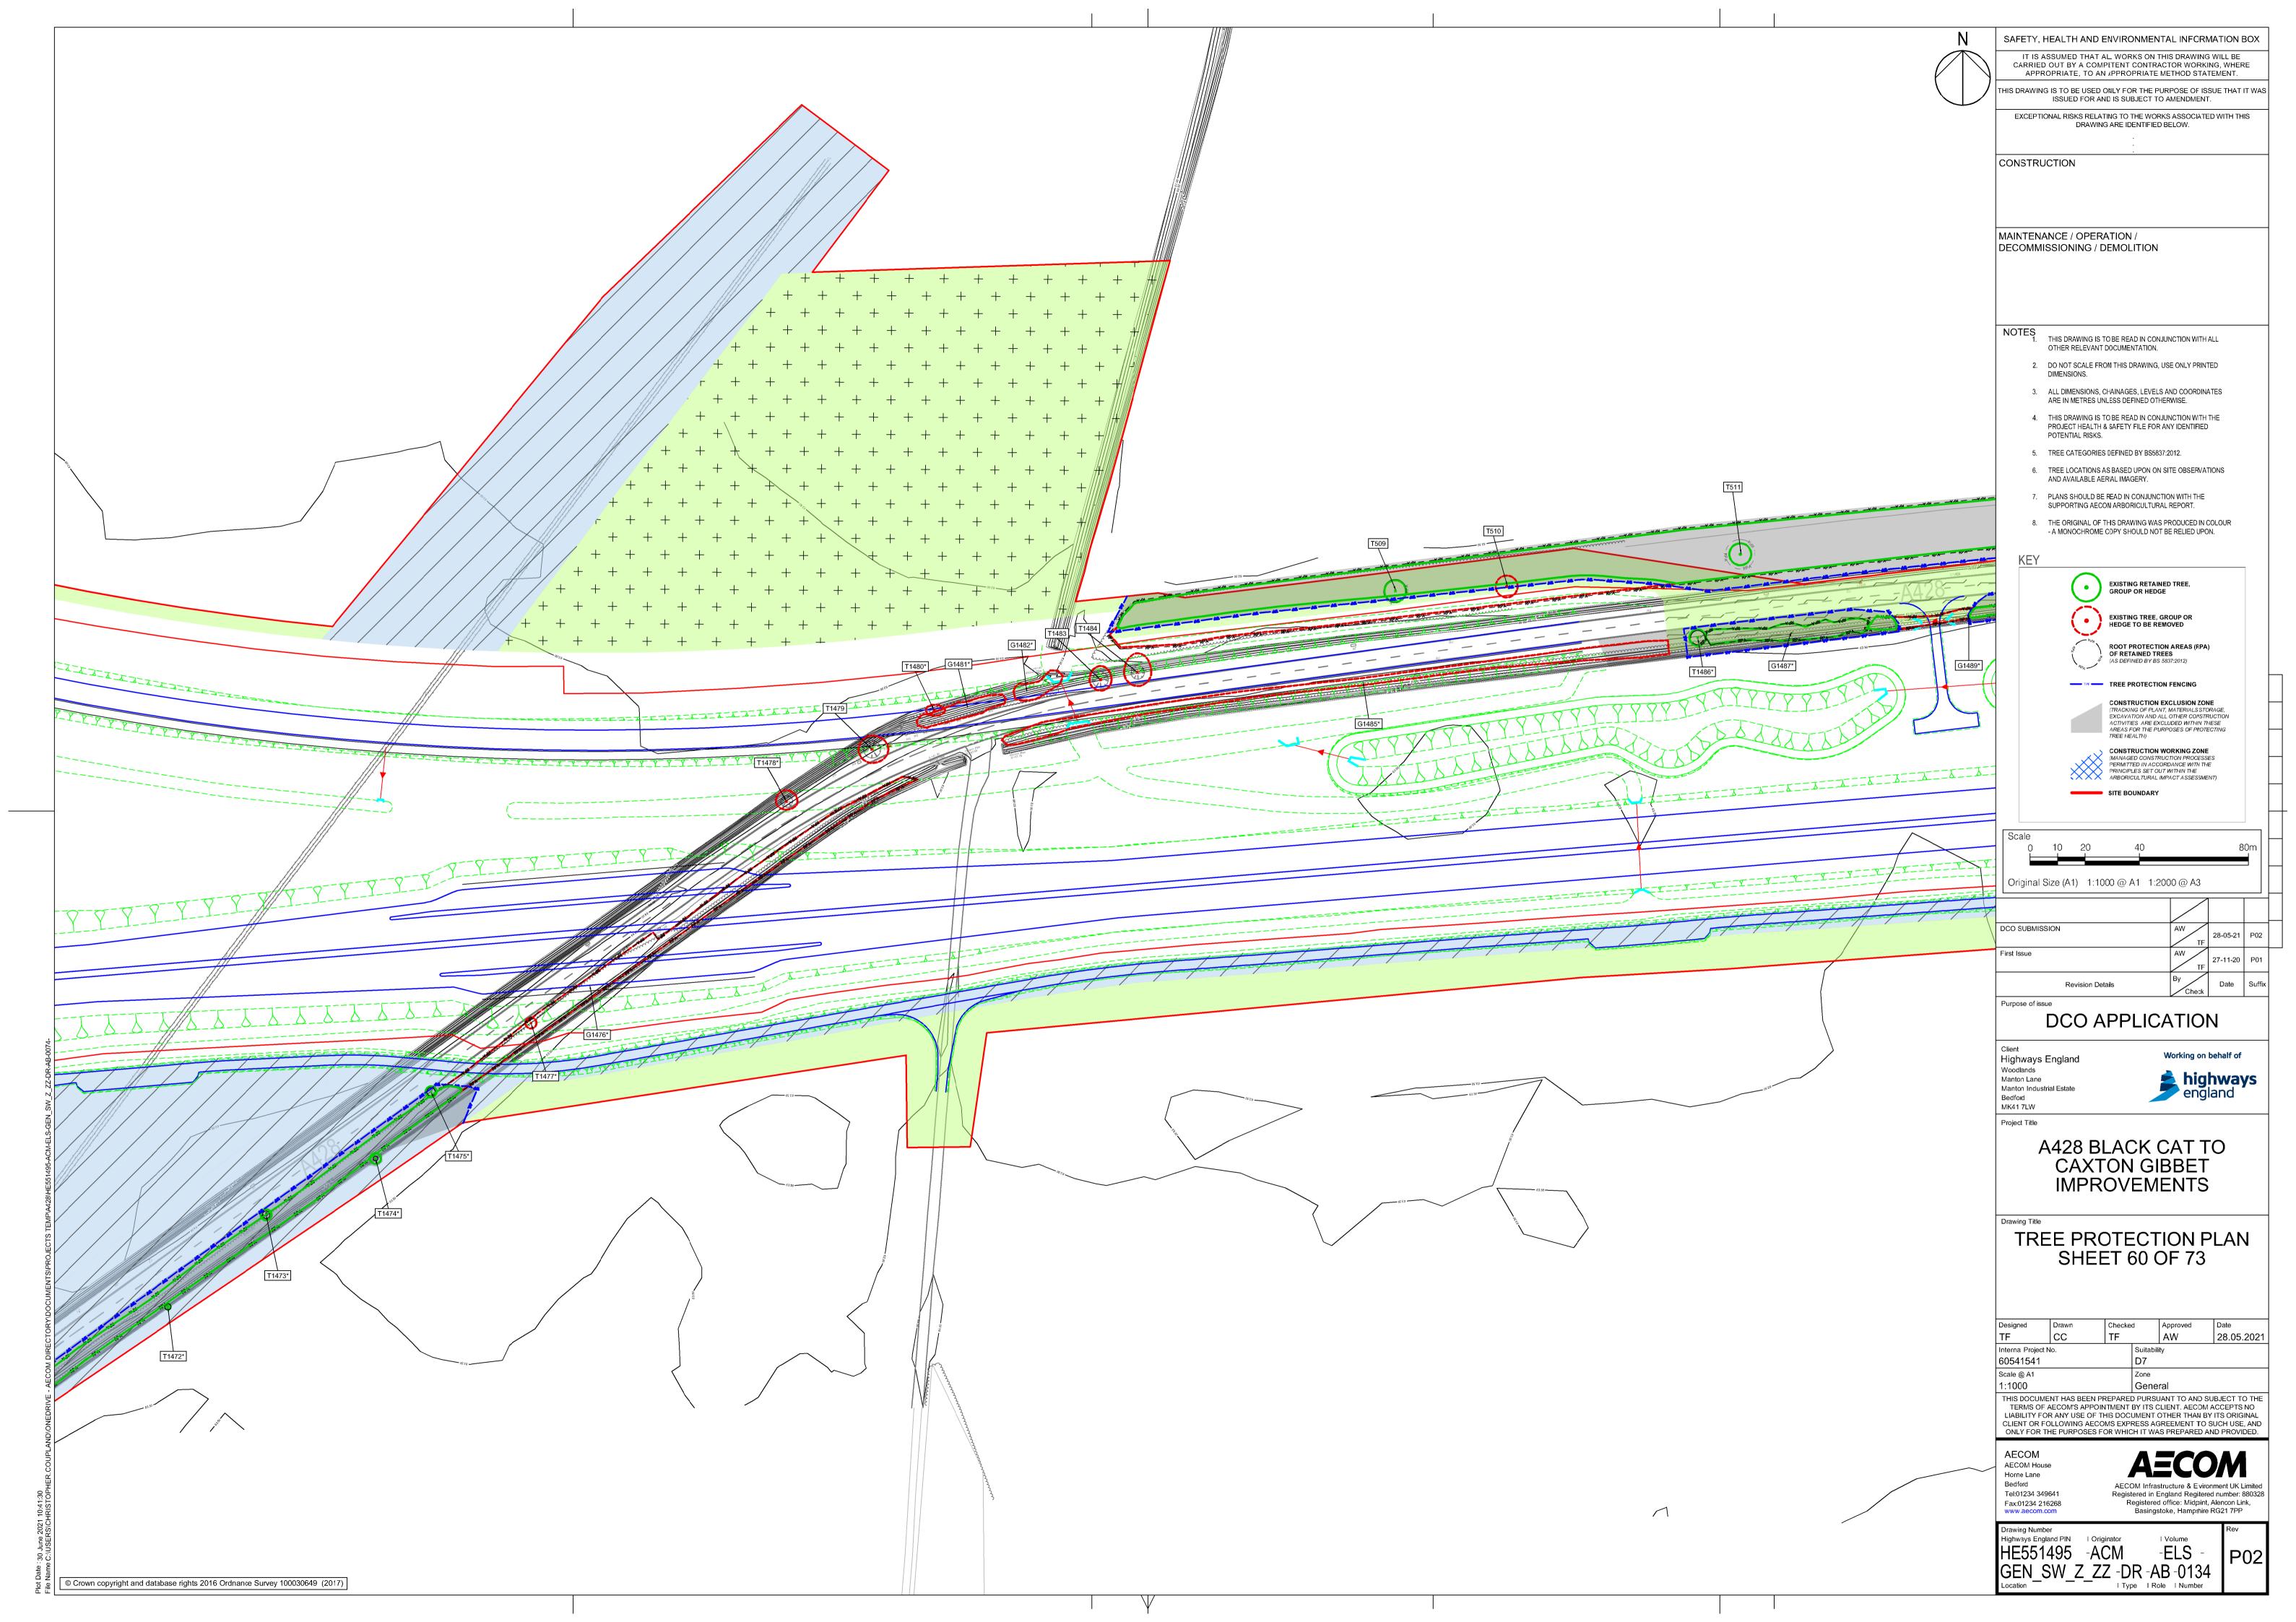

--------------------------------------------|
| Planning Inspectorate Scheme   | TR010044                                     |
| Reference                      |                                              |
| Application Document Reference | TR010044/APP/6.3                             |
| 8 48                           | A 400 DL 1 0 44 0 4 0 0 1 1 1 1              |
| Author                         | A428 Black Cat to Caxton Gibbet improvements |
|                                | Project Team, National Highways              |

| Version | Date             | Status of Version |
|---------|------------------|-------------------|
| Rev 1   | 26 February 2021 | DCO Application   |
| Rev 2   | 5 October 2021   | Deadline 3        |