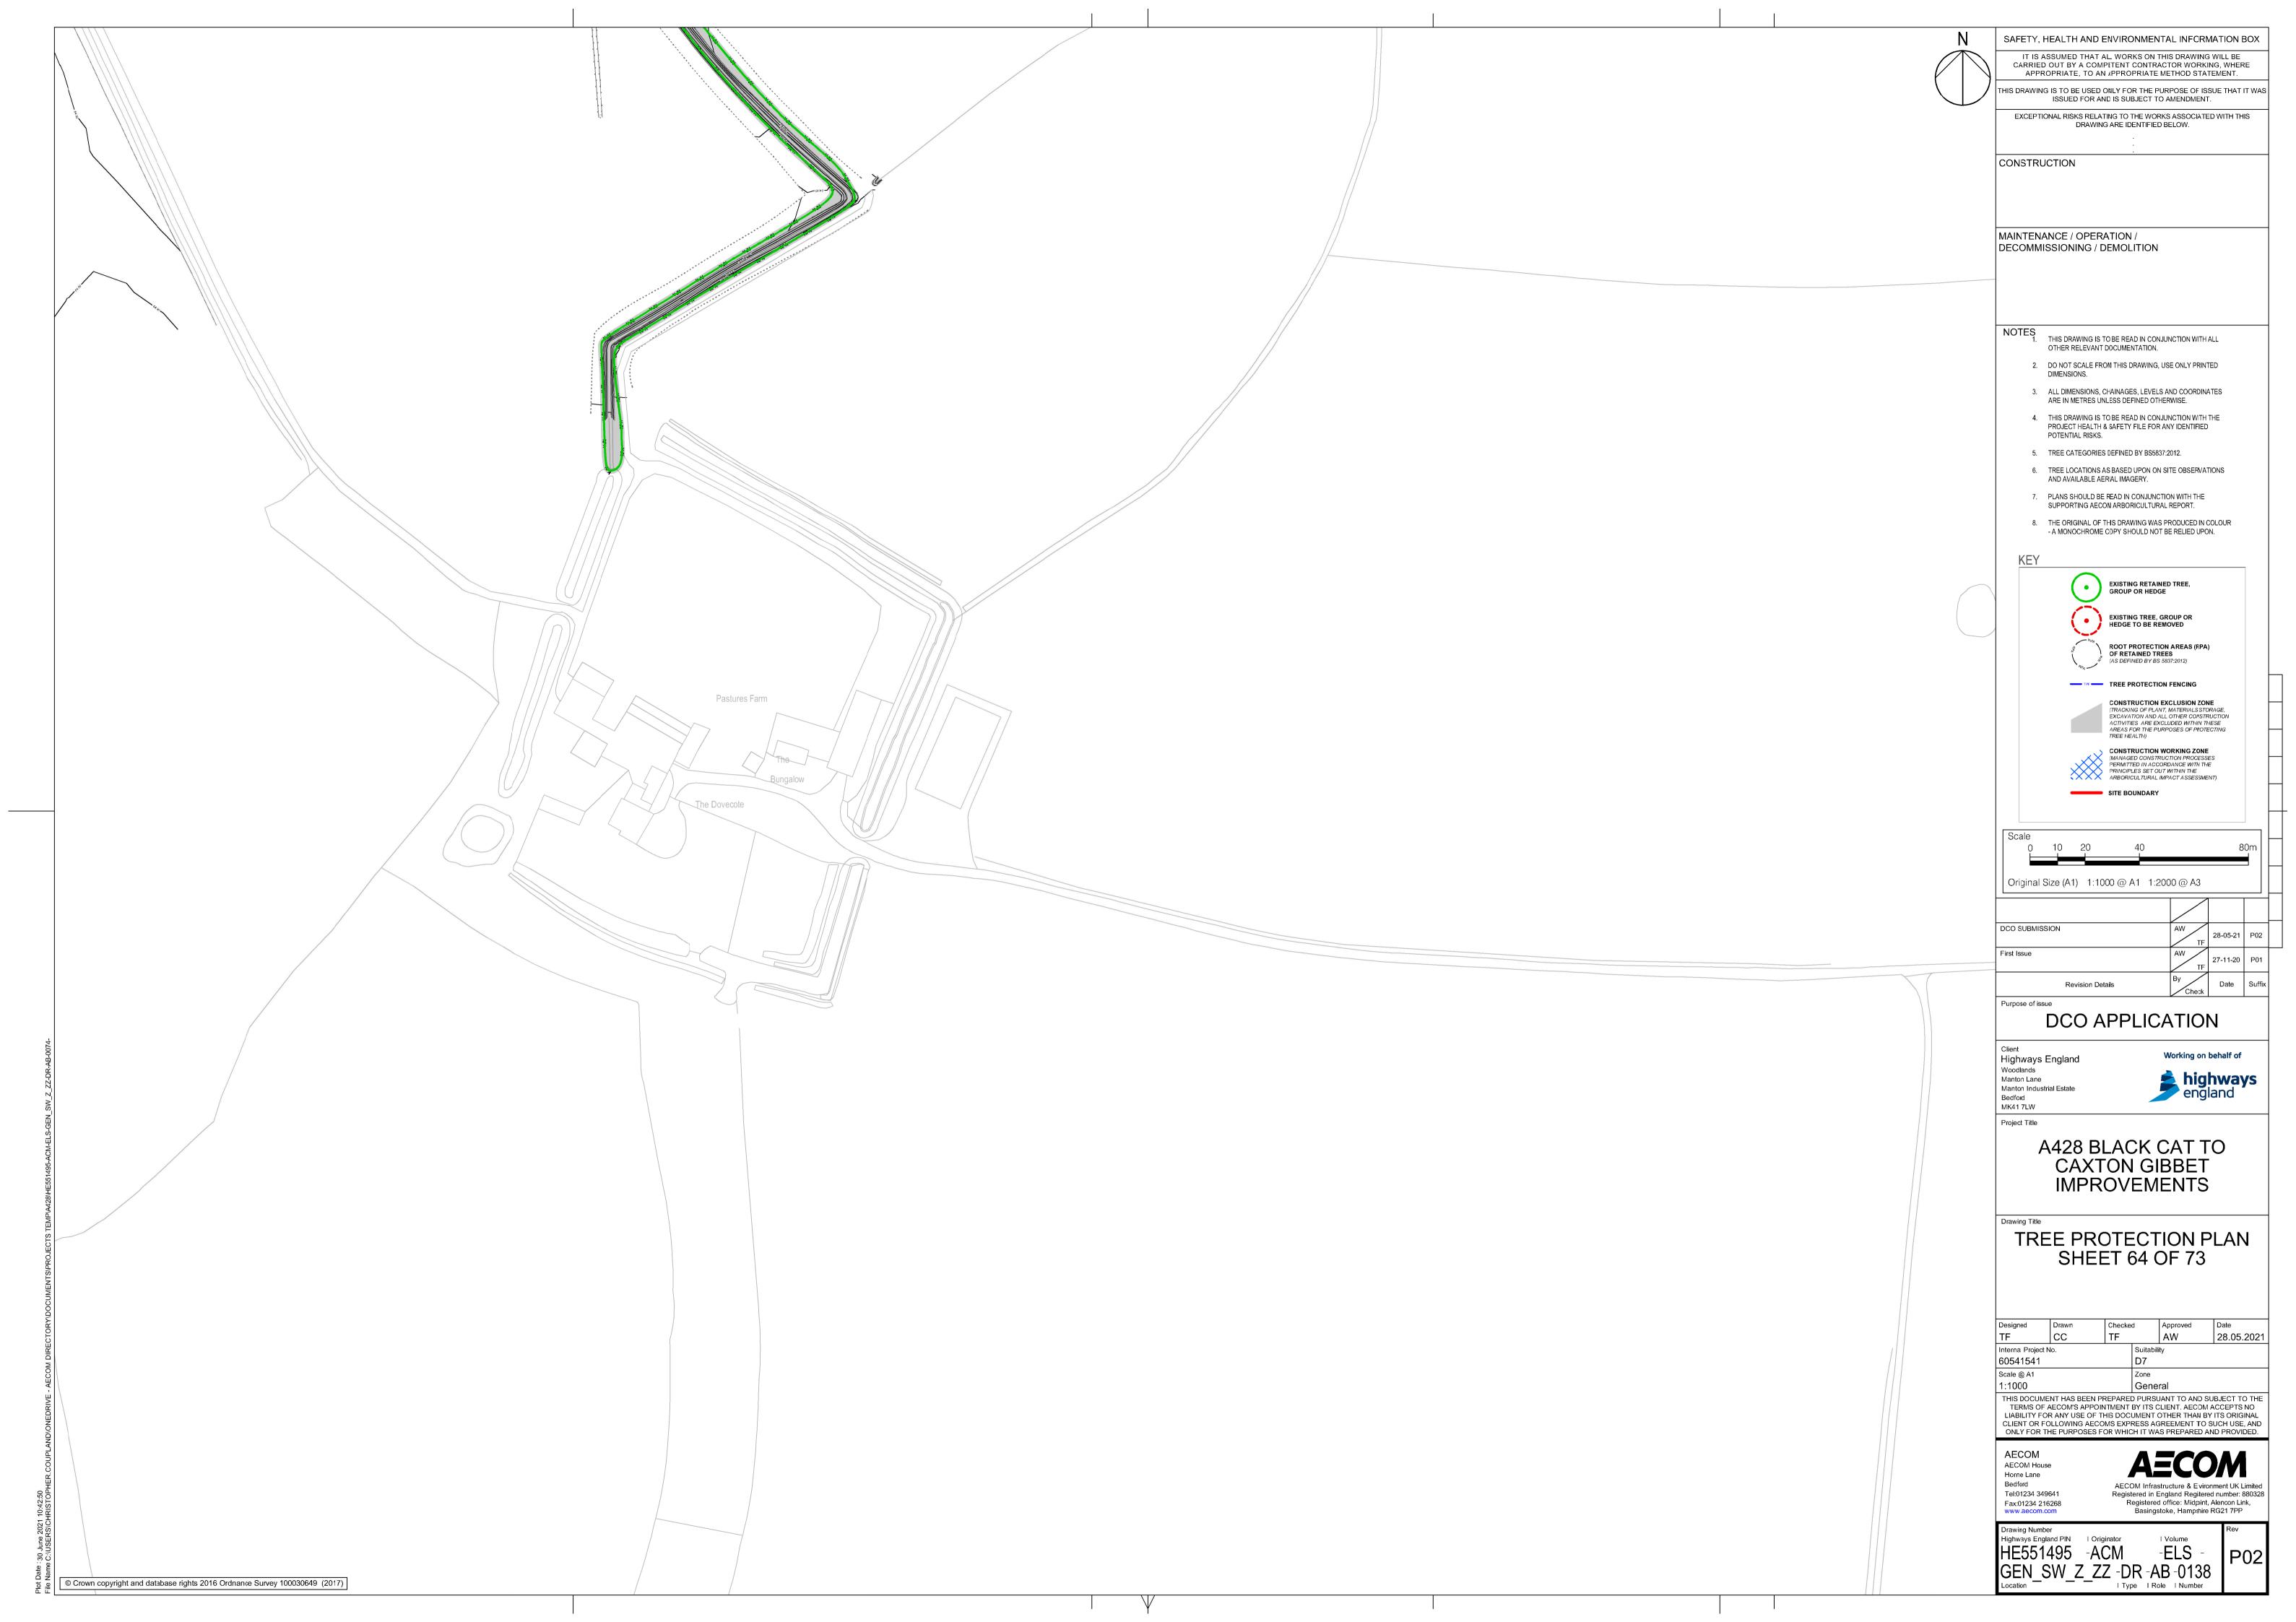

------------------------------------|
| Planning Inspectorate Scheme   | TR010044                                     |
| Reference                      |                                              |
| Application Document Reference | TR010044/APP/6.3                             |
| 8 48                           | A 400 DL 1 0 44 0 4 0 0 1 1 1 1              |
| Author                         | A428 Black Cat to Caxton Gibbet improvements |
|                                | Project Team, National Highways              |

| Version | Date             | Status of Version |
|---------|------------------|-------------------|
| Rev 1   | 26 February 2021 | DCO Application   |
| Rev 2   | 5 October 2021   | Deadline 3        |