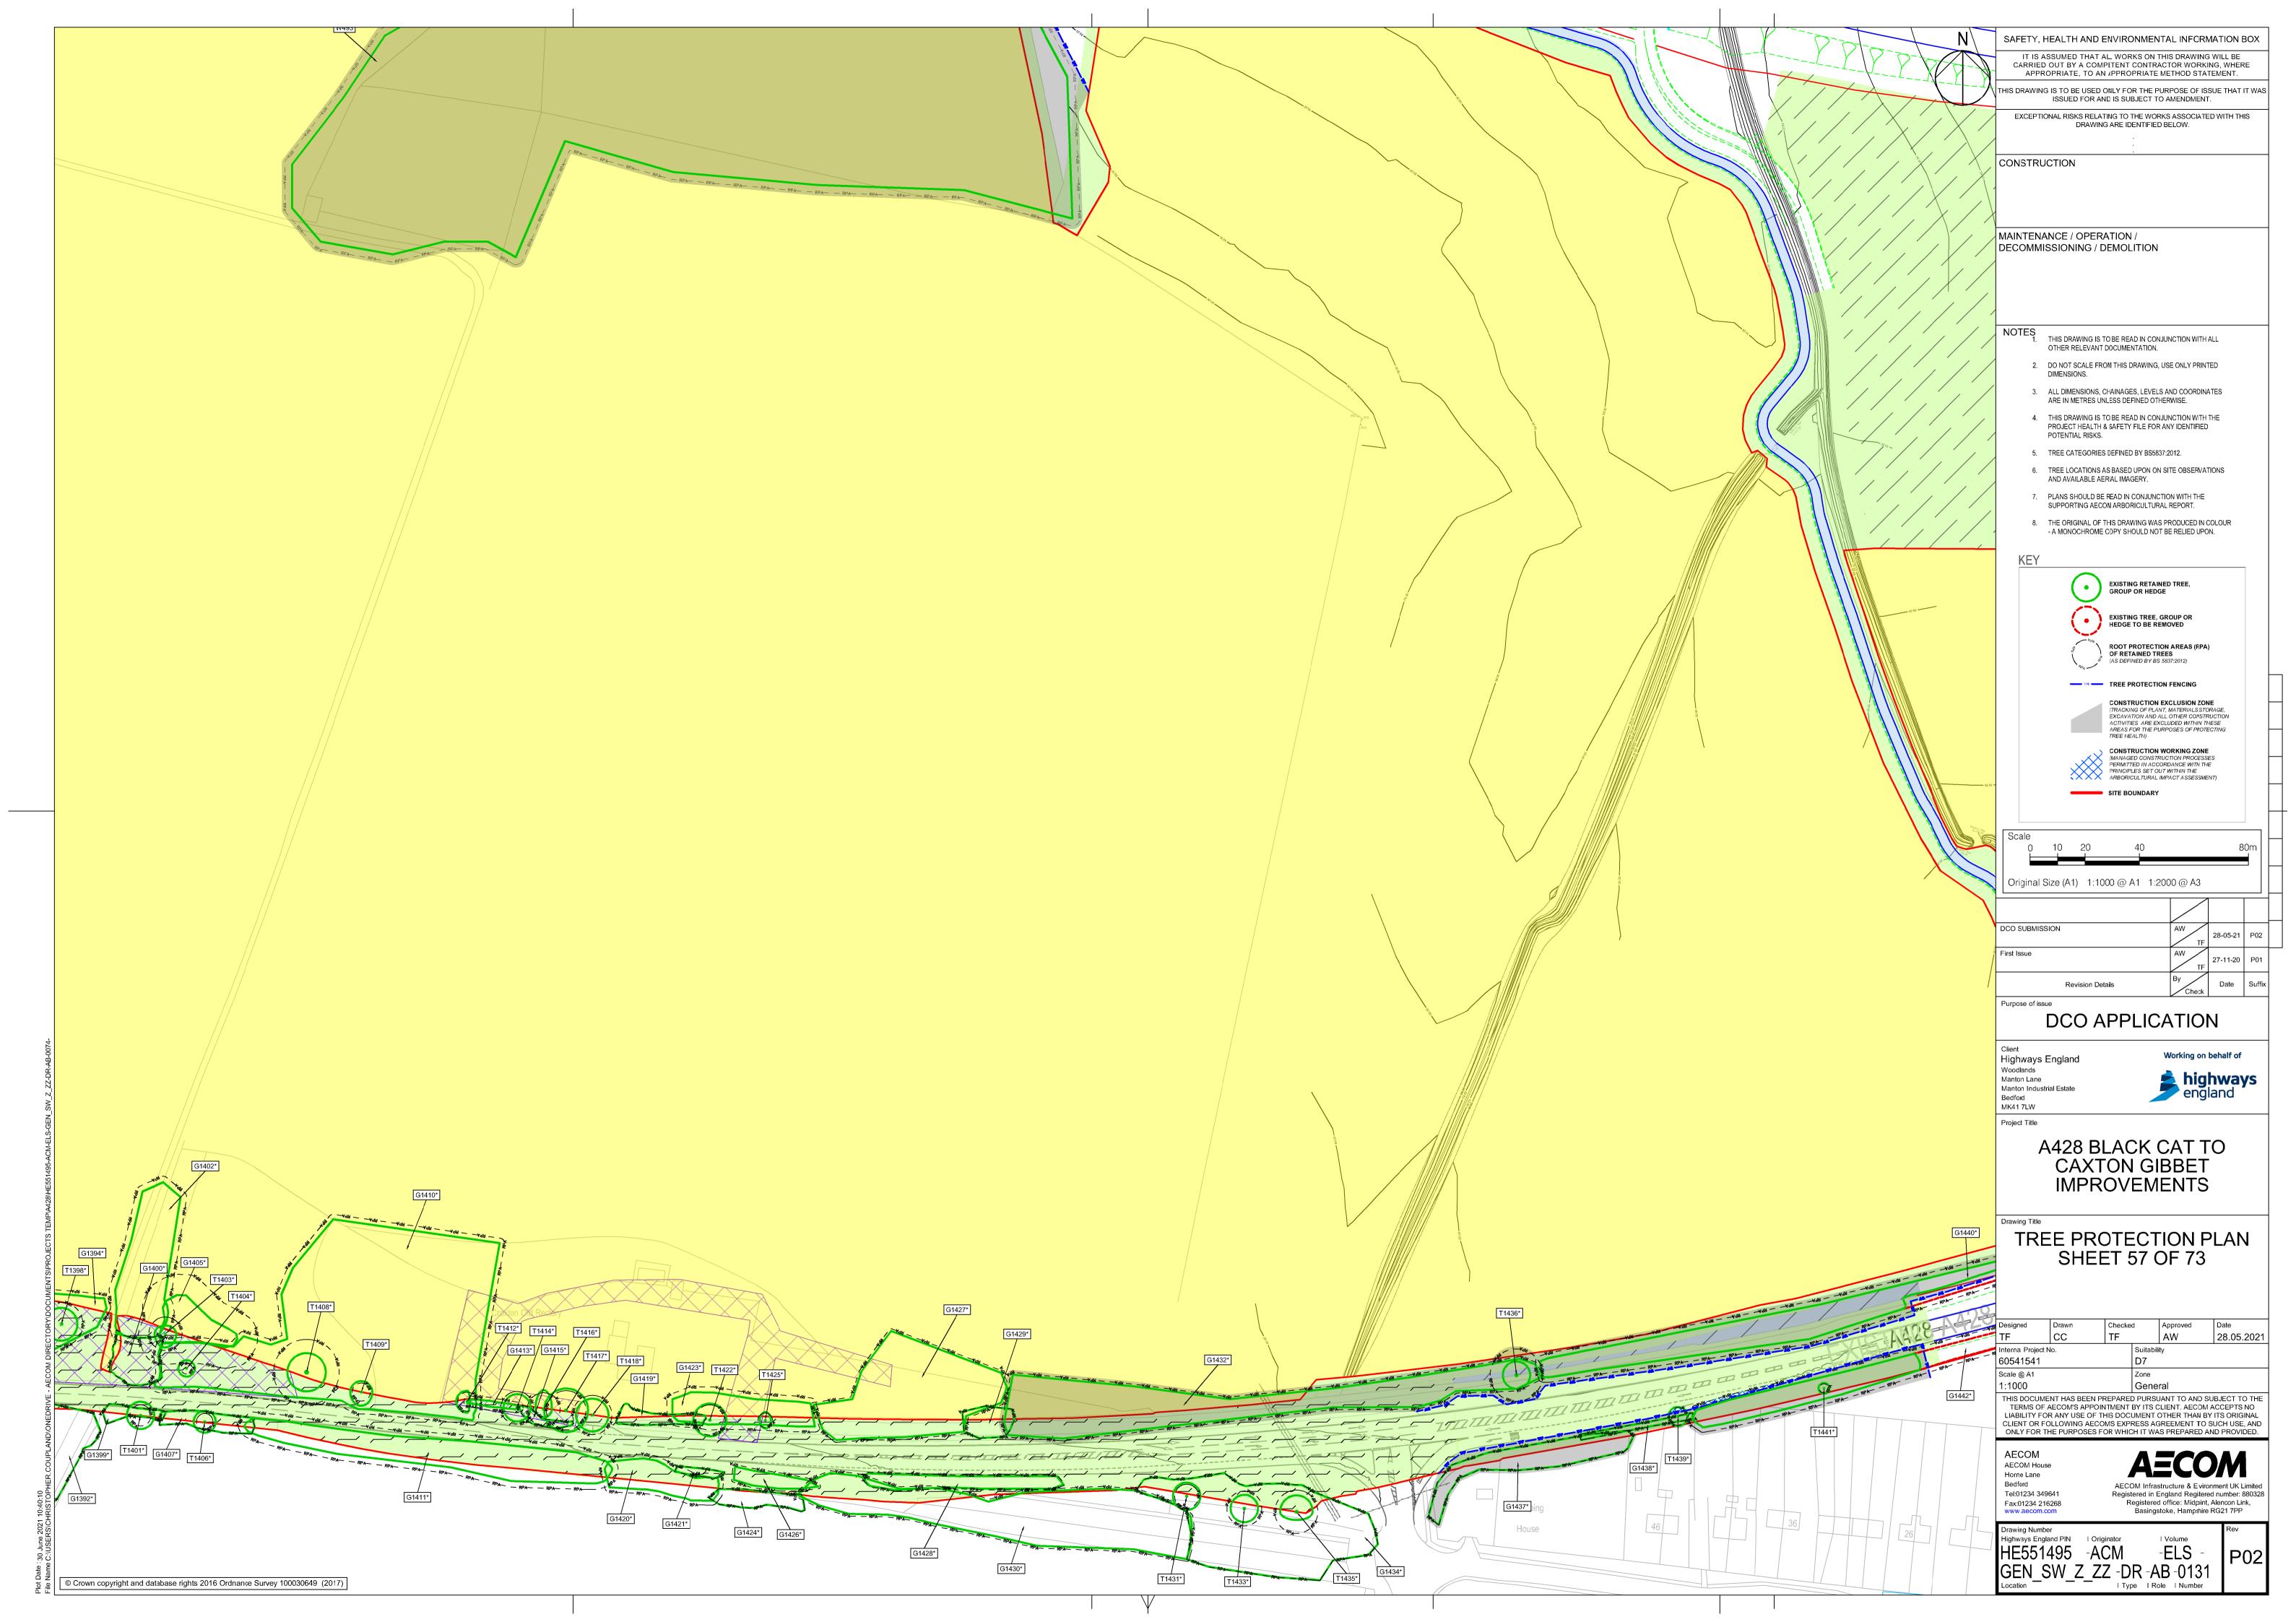

---|----------------------------------------------|
| Planning Inspectorate Scheme   | TR010044                                     |
| Reference                      |                                              |
| Application Document Reference | TR010044/APP/6.3                             |
| 8 48                           | A 400 DL 1 0 44 0 4 0 0 1 1 1 1              |
| Author                         | A428 Black Cat to Caxton Gibbet improvements |
|                                | Project Team, National Highways              |

| Version | Date             | Status of Version |
|---------|------------------|-------------------|
| Rev 1   | 26 February 2021 | DCO Application   |
| Rev 2   | 5 October 2021   | Deadline 3        |