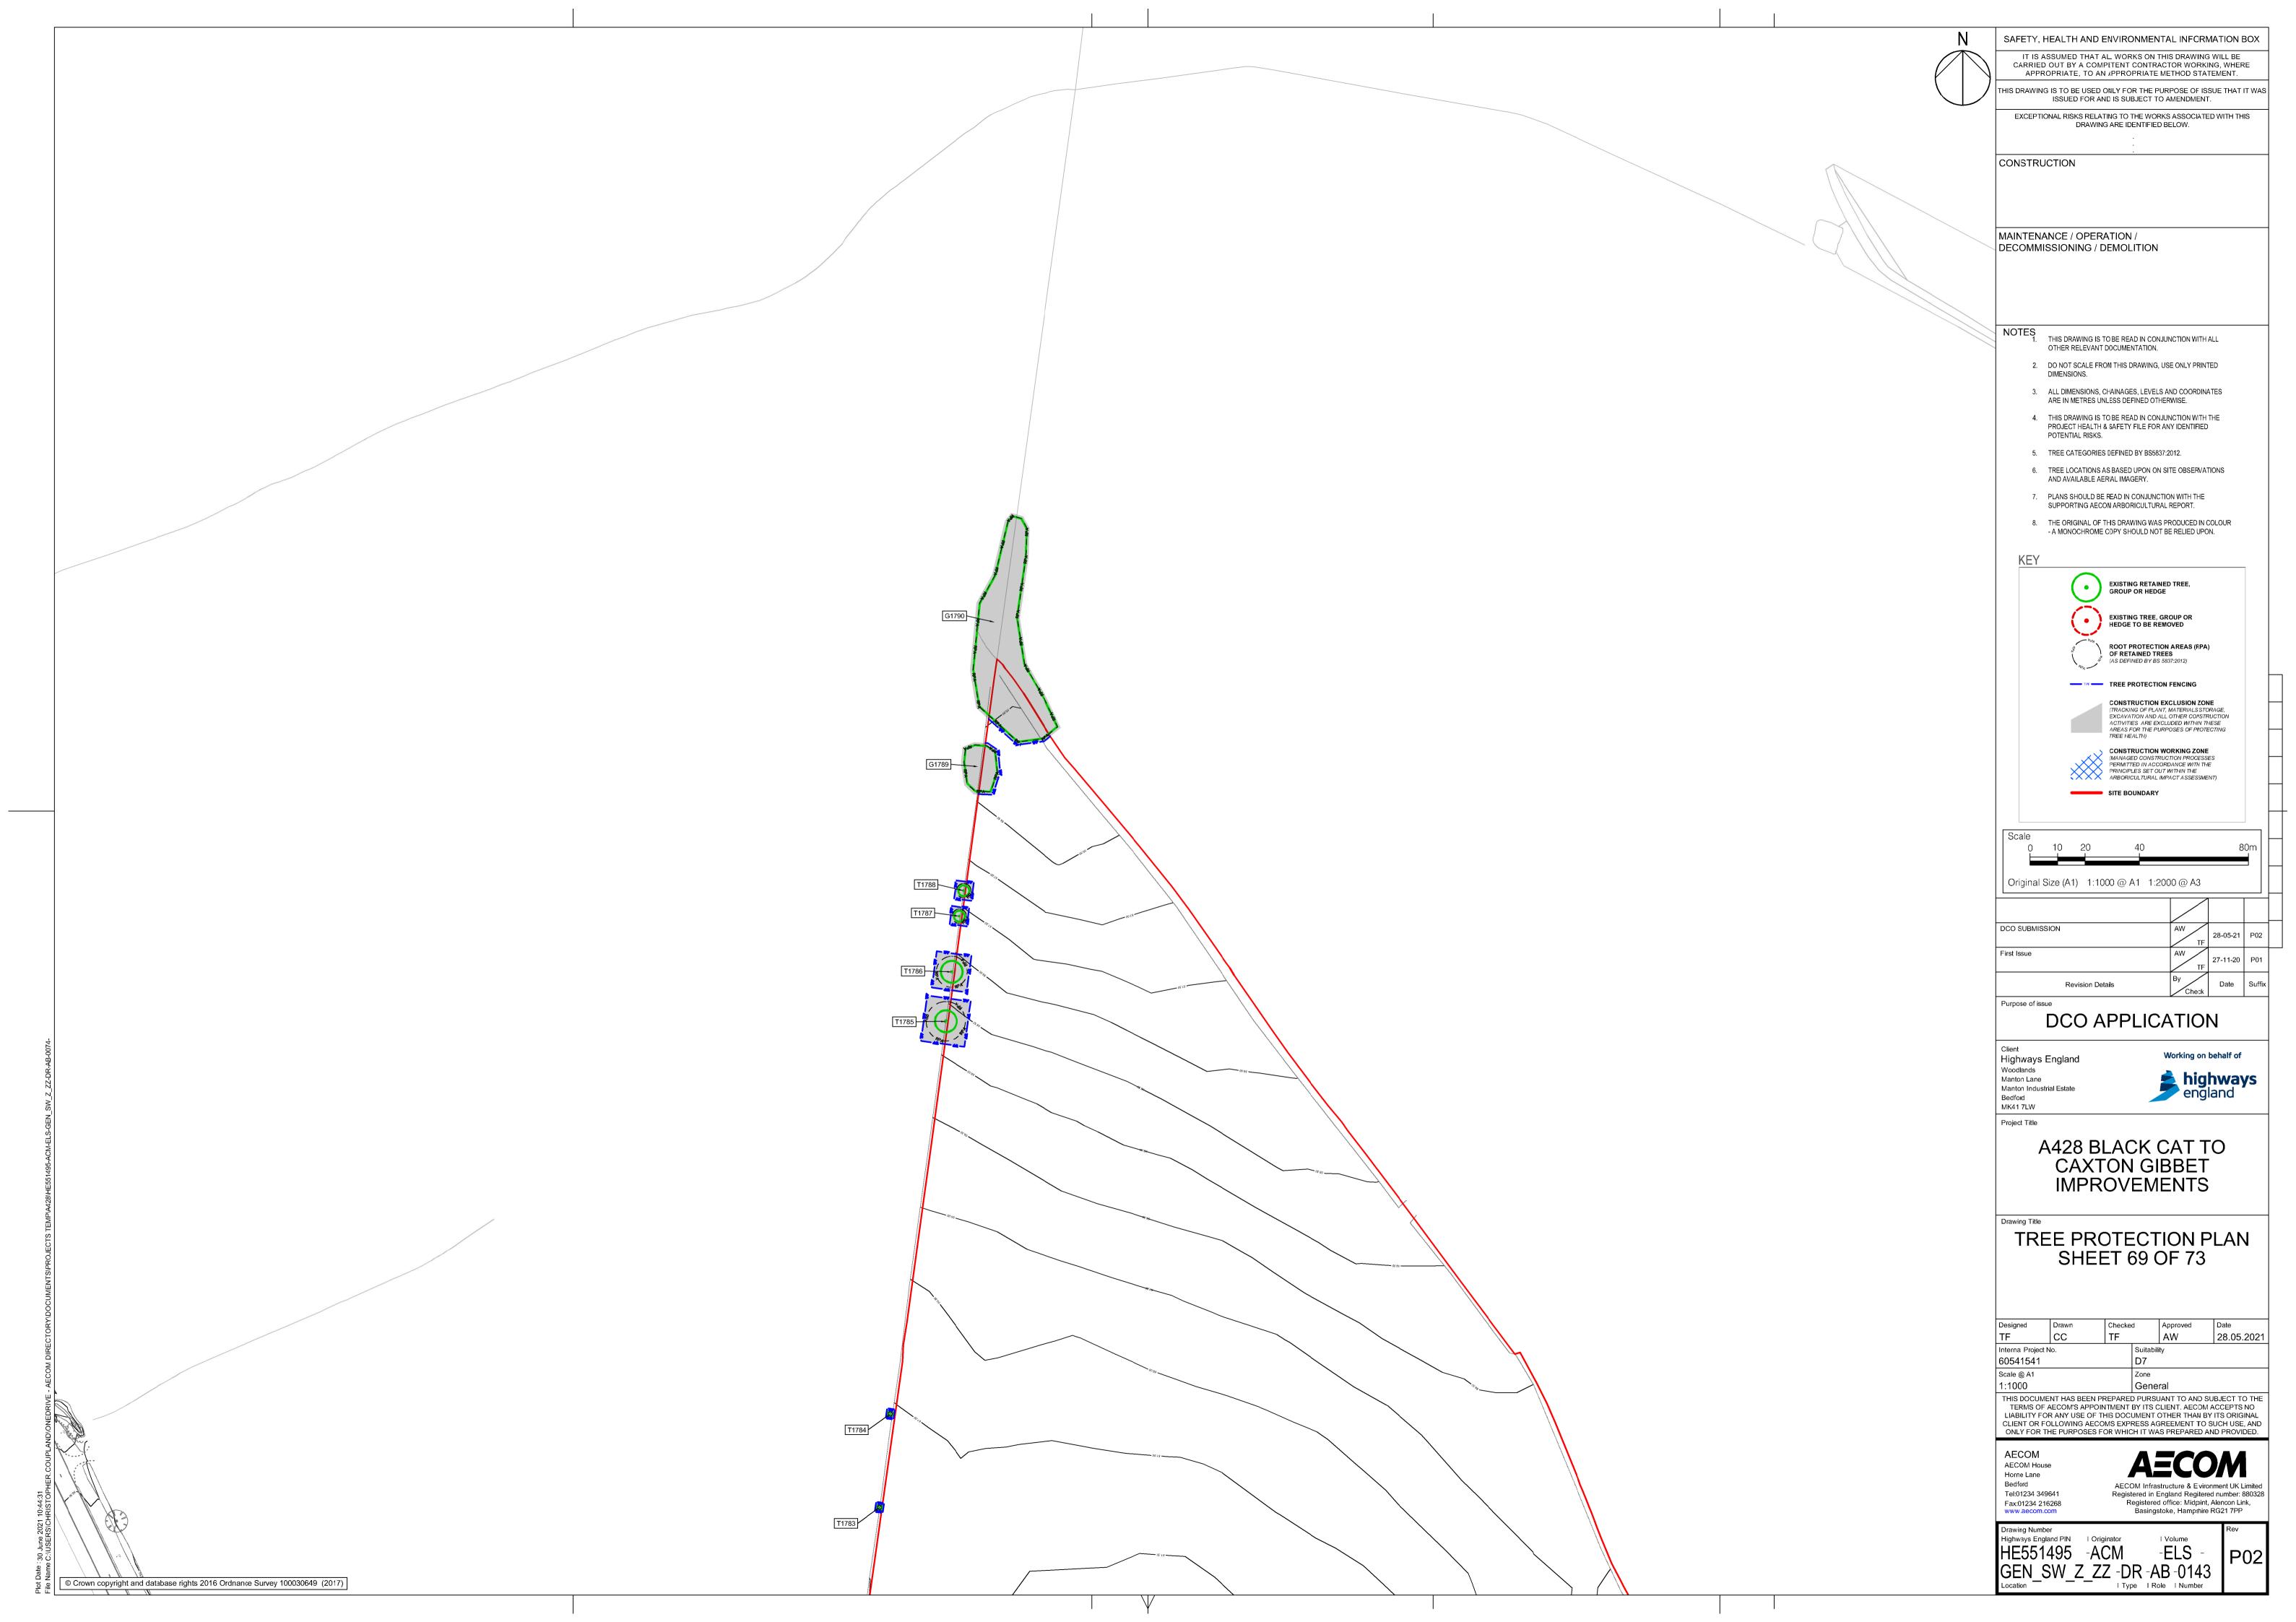

--------------------------|
| Planning Inspectorate Scheme   | TR010044                                     |
| Reference                      |                                              |
| Application Document Reference | TR010044/APP/6.3                             |
| 8 48                           | A 400 DL 1 0 44 0 4 0 0 1 1 1 1              |
| Author                         | A428 Black Cat to Caxton Gibbet improvements |
|                                | Project Team, National Highways              |

| Version | Date             | Status of Version |
|---------|------------------|-------------------|
| Rev 1   | 26 February 2021 | DCO Application   |
| Rev 2   | 5 October 2021   | Deadline 3        |