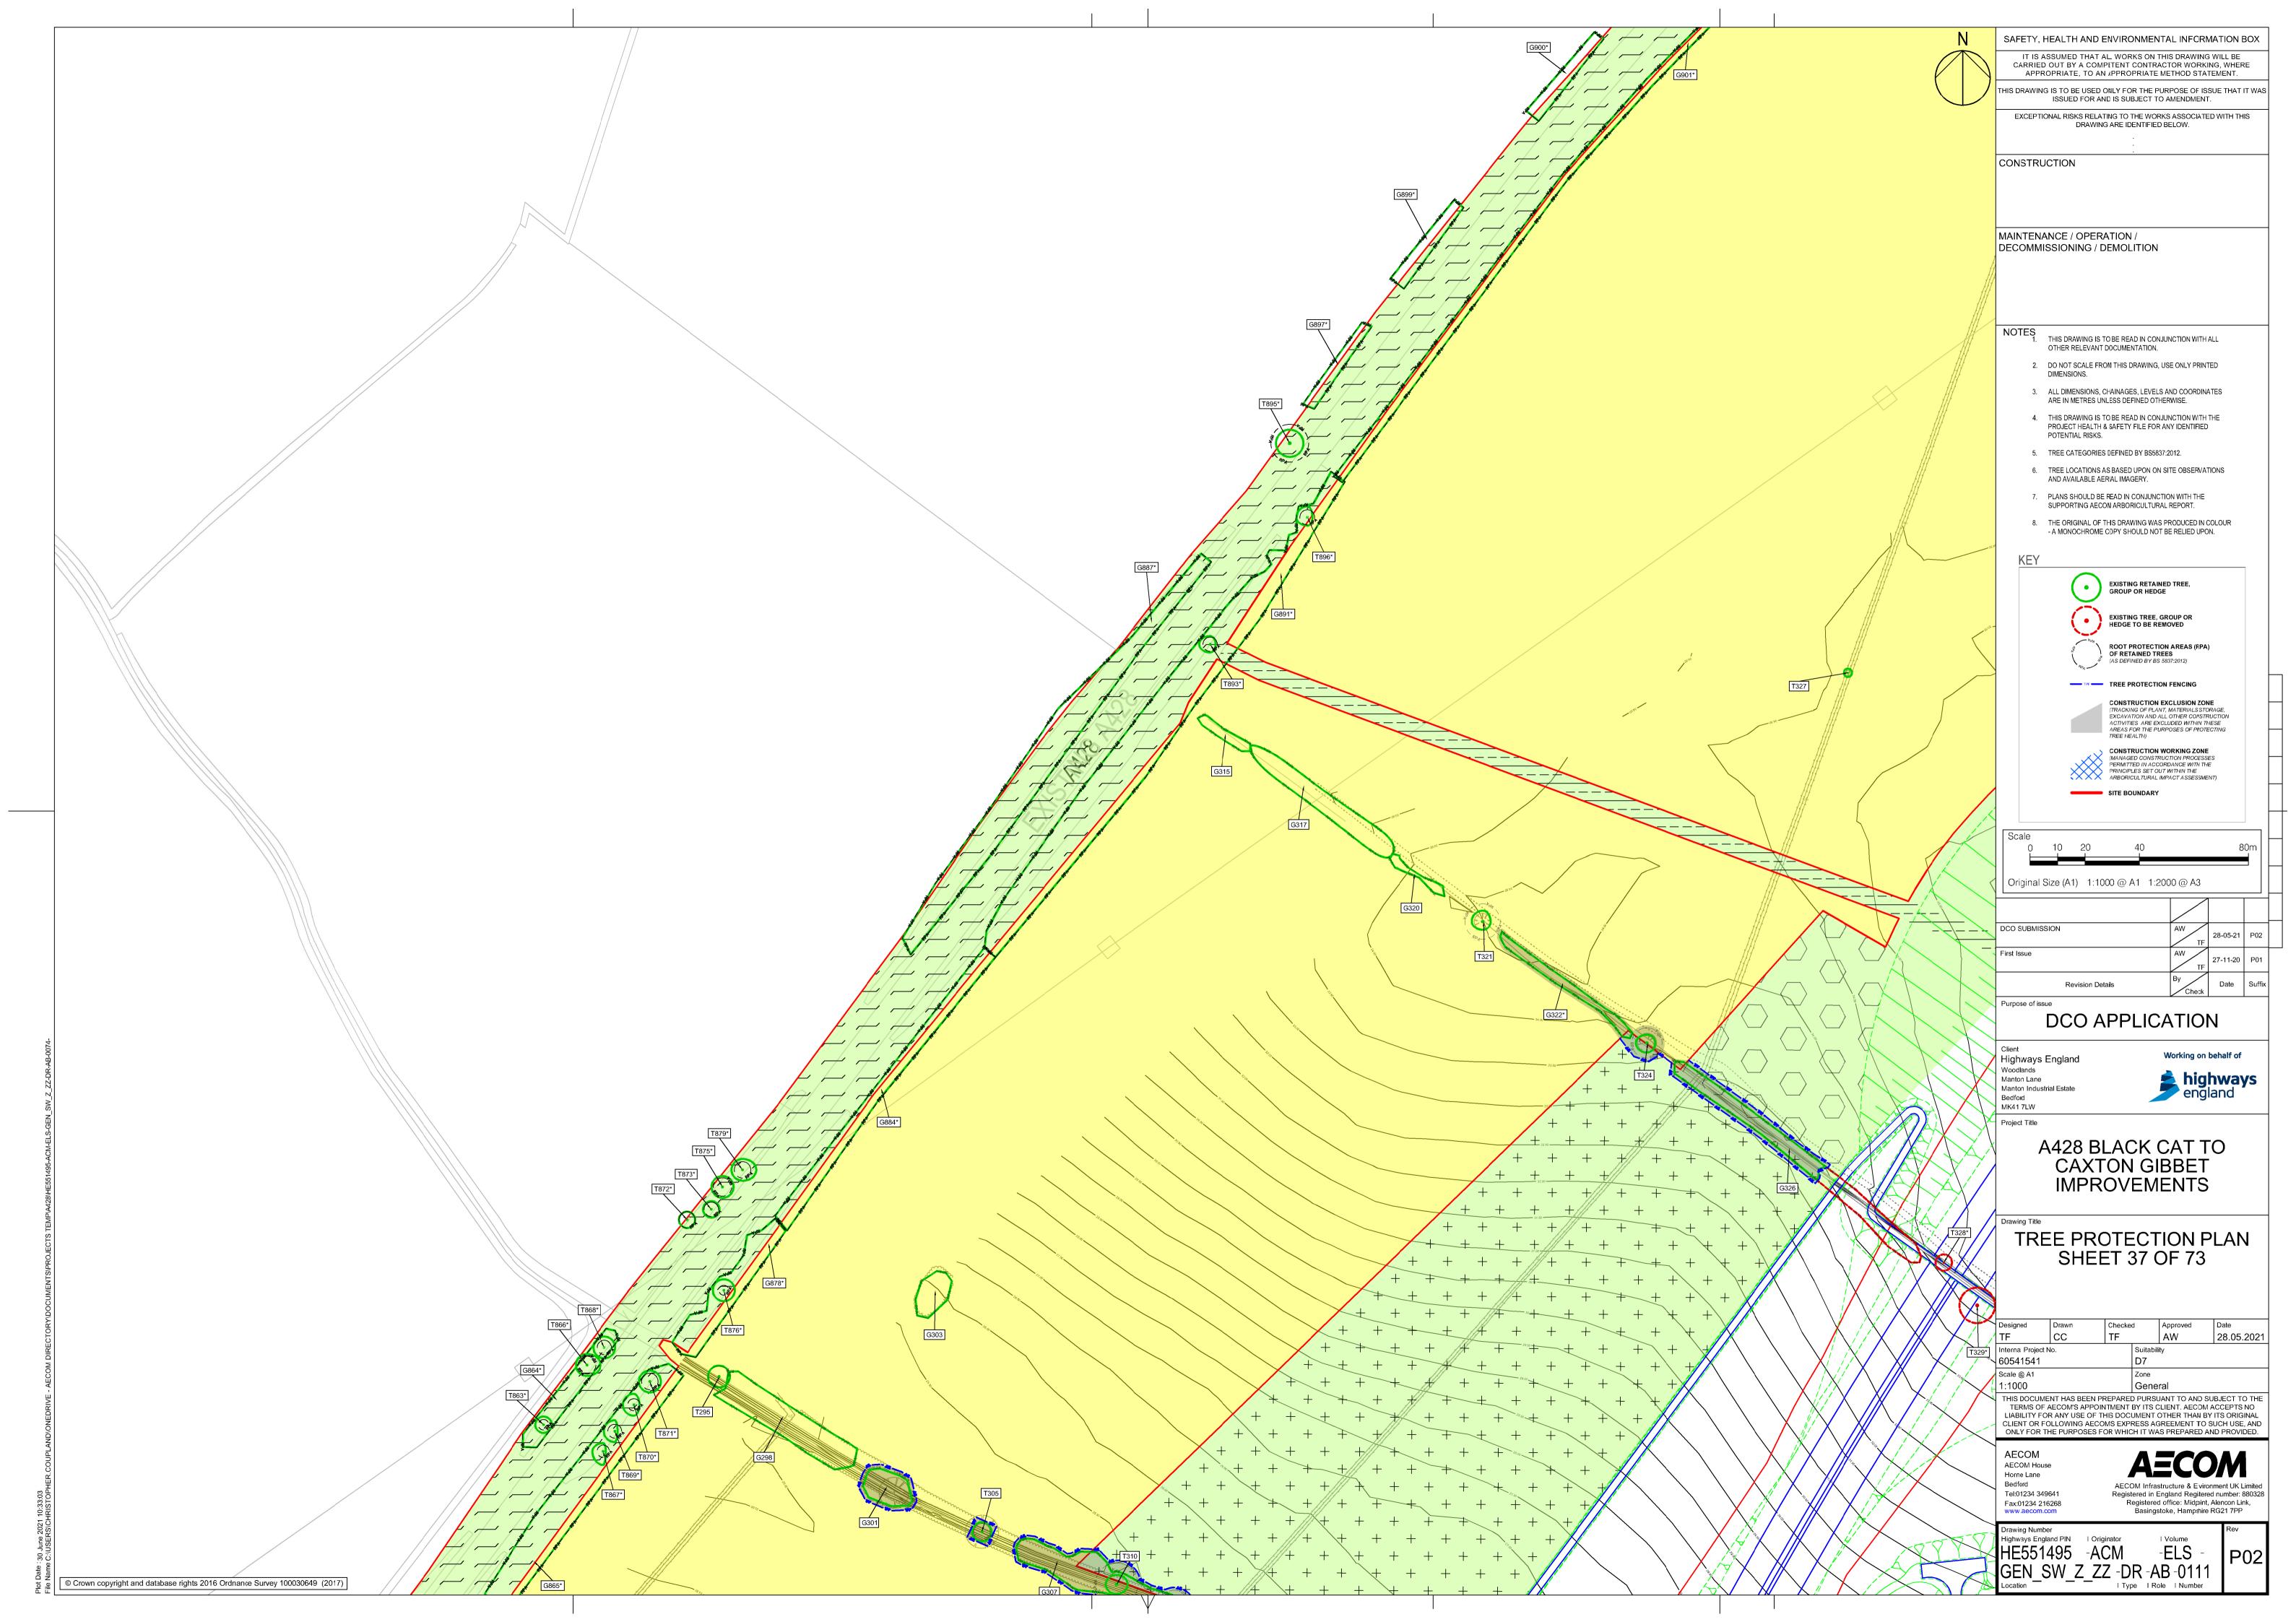

|
|--------------------------------|----------------------------------------------|
| Planning Inspectorate Scheme   | TR010044                                     |
| Reference                      |                                              |
| Application Document Reference | TR010044/APP/6.3                             |
| 8 48                           | A 400 DL 1 0 44 0 4 0 0 1 1 1 1              |
| Author                         | A428 Black Cat to Caxton Gibbet improvements |
|                                | Project Team, National Highways              |

| Version | Date             | Status of Version |
|---------|------------------|-------------------|
| Rev 1   | 26 February 2021 | DCO Application   |
| Rev 2   | 5 October 2021   | Deadline 3        |