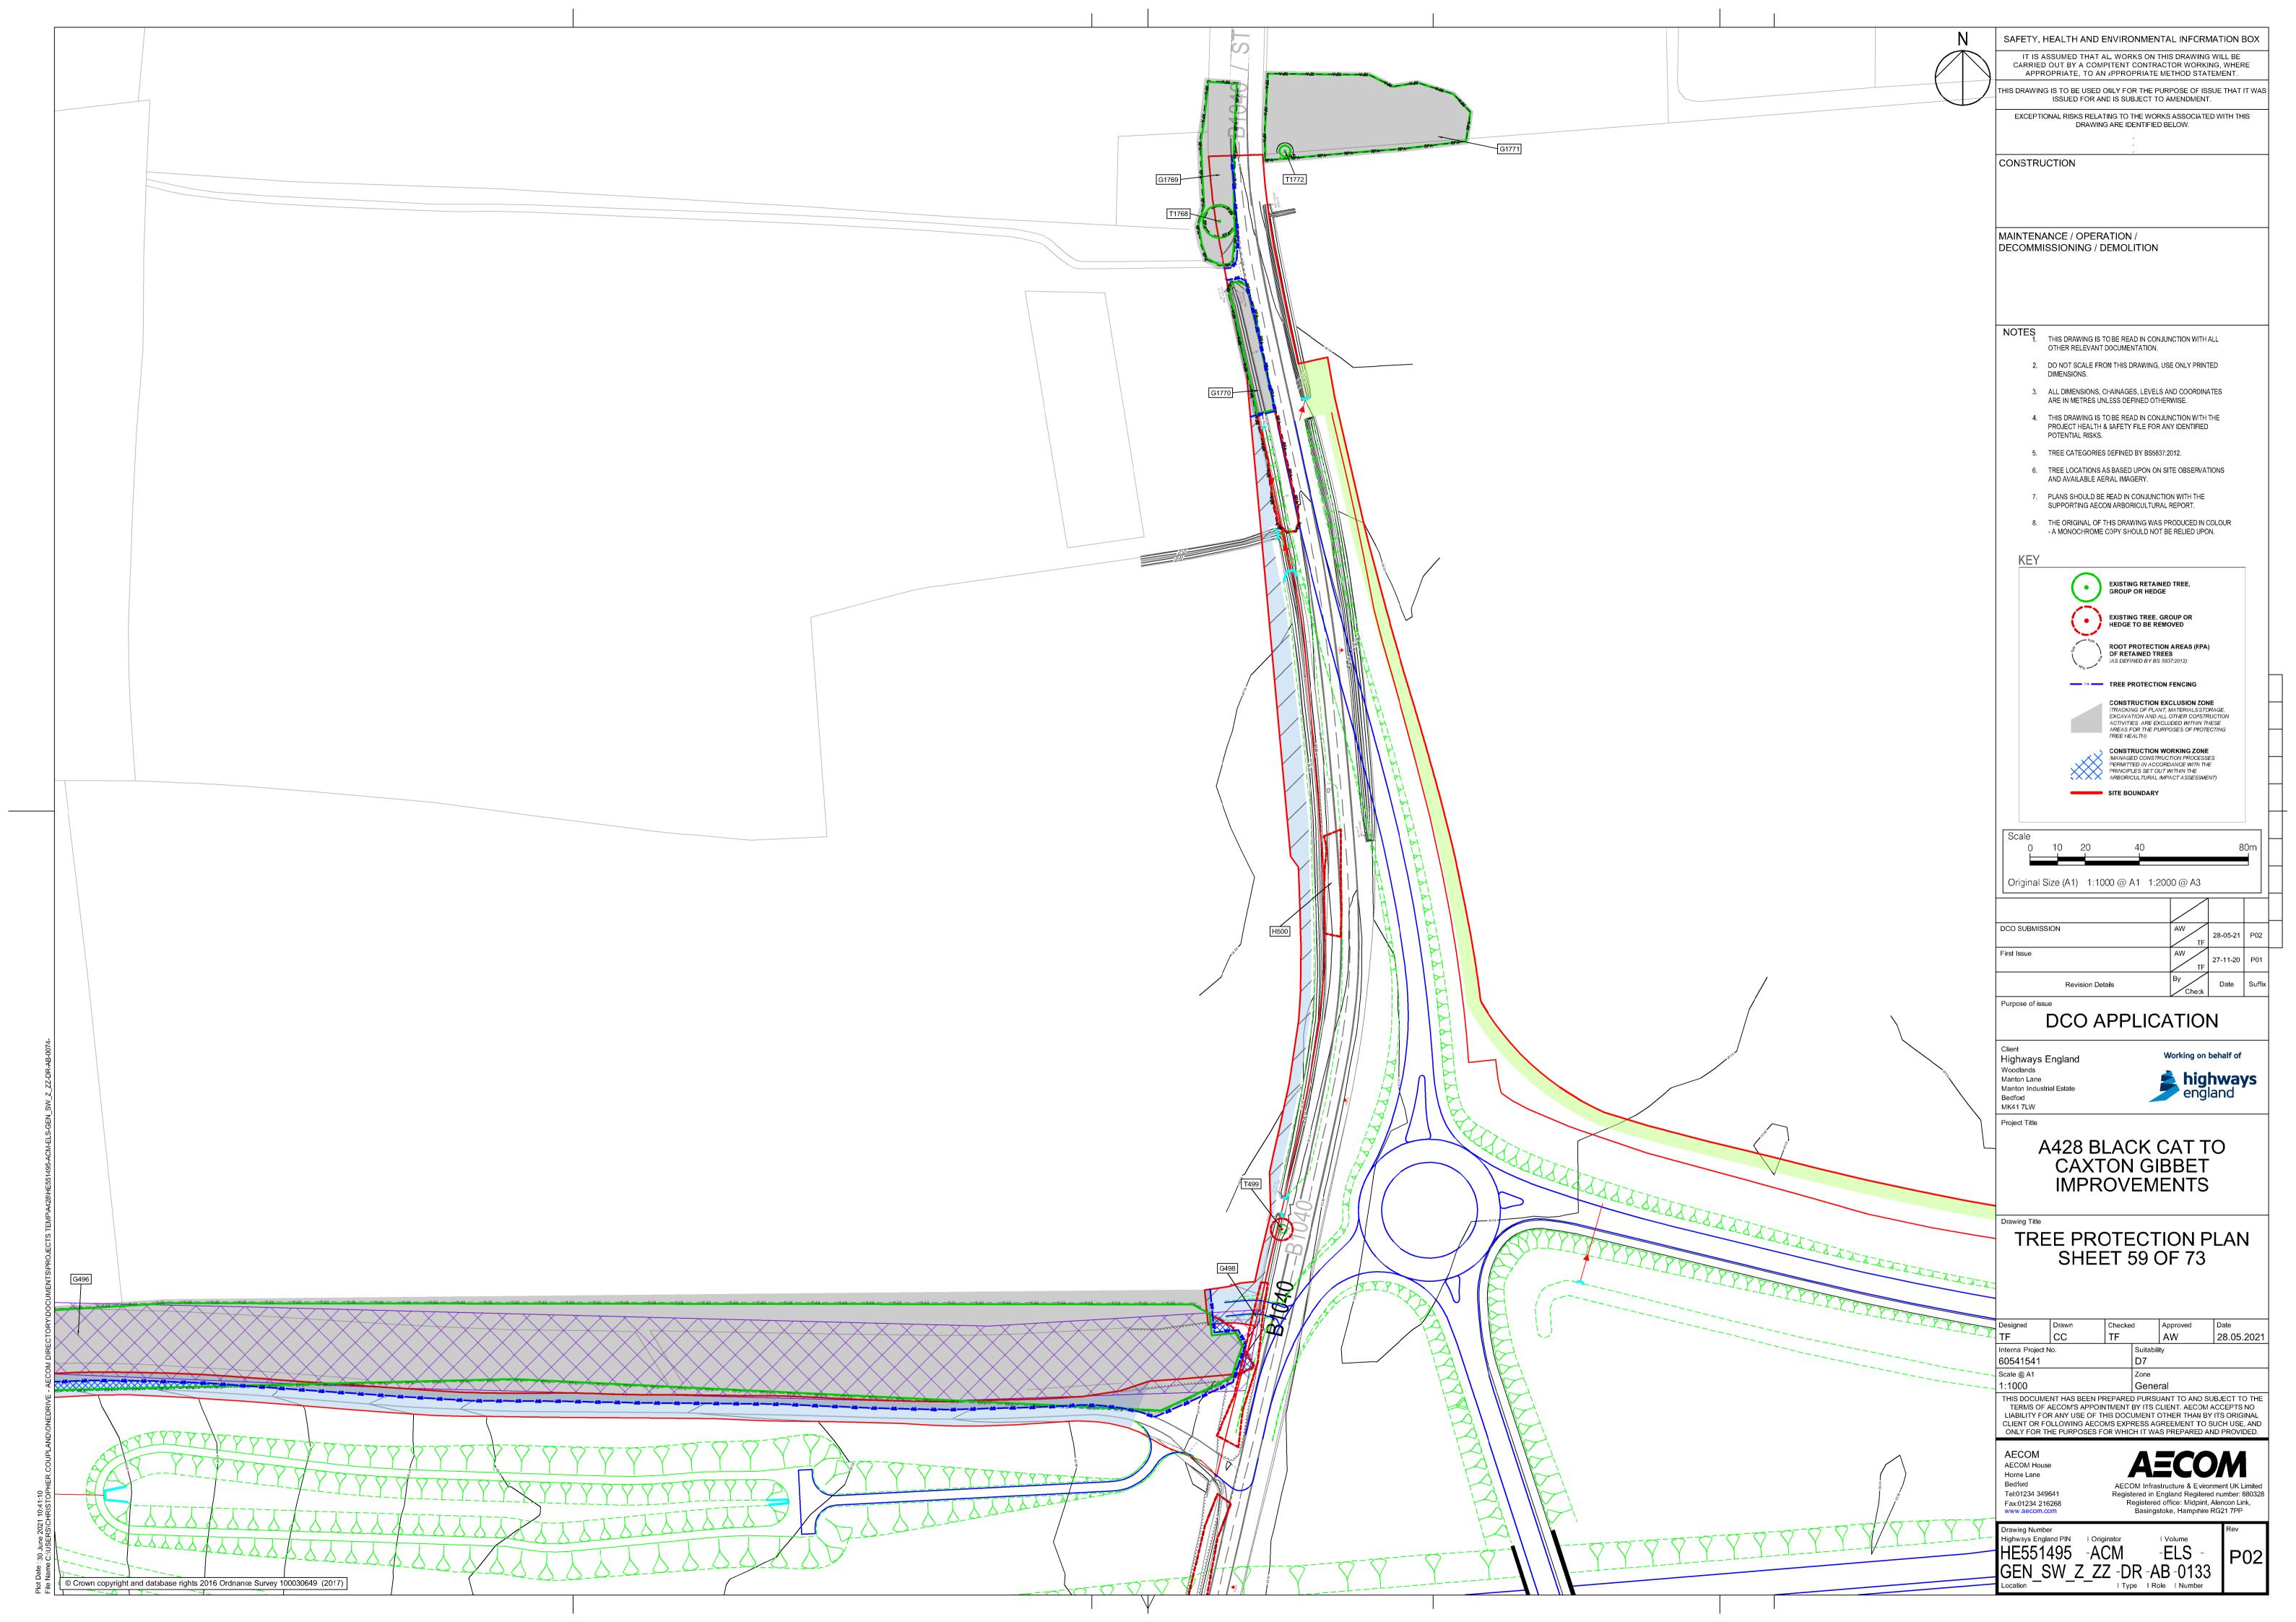

----------------------------------------------|
| Planning Inspectorate Scheme   | TR010044                                     |
| Reference                      |                                              |
| Application Document Reference | TR010044/APP/6.3                             |
| 8 48                           | A 400 DL 1 0 44 0 4 0 0 1 1 1 1              |
| Author                         | A428 Black Cat to Caxton Gibbet improvements |
|                                | Project Team, National Highways              |

| Version | Date             | Status of Version |
|---------|------------------|-------------------|
| Rev 1   | 26 February 2021 | DCO Application   |
| Rev 2   | 5 October 2021   | Deadline 3        |