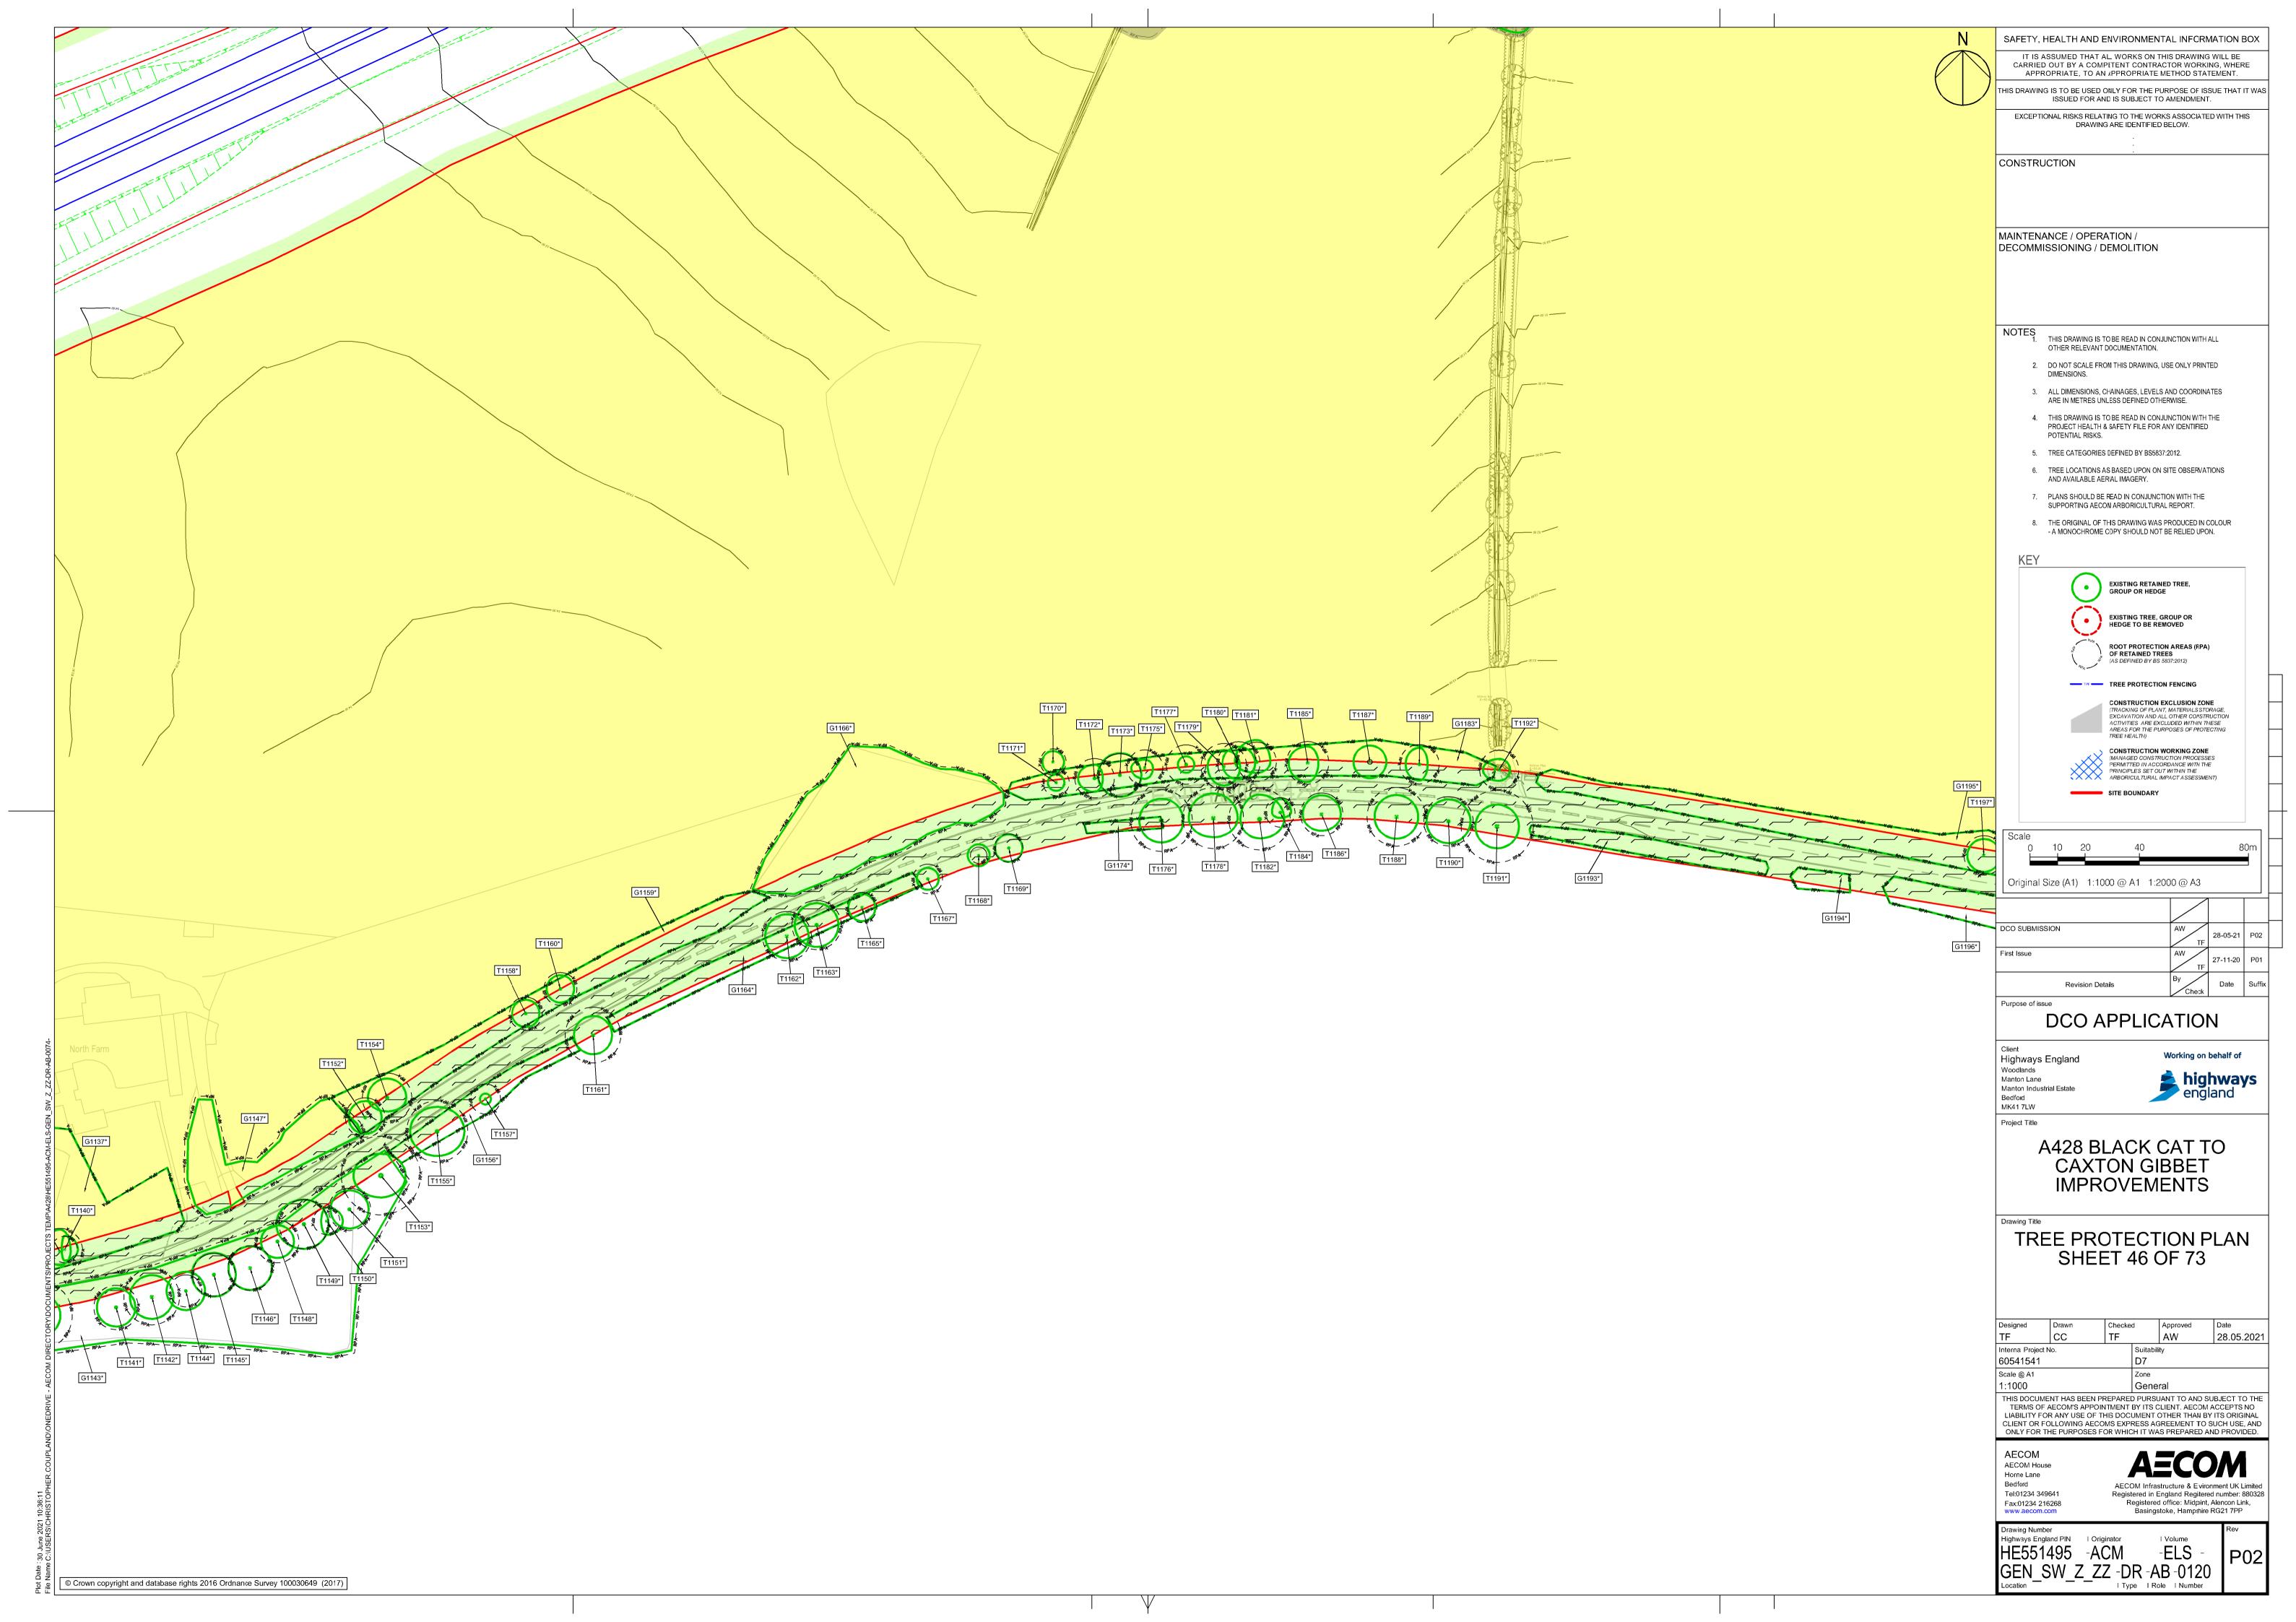

-------------------------|----------------------------------------------|
| Planning Inspectorate Scheme   | TR010044                                     |
| Reference                      |                                              |
| Application Document Reference | TR010044/APP/6.3                             |
| 8 48                           | A 400 DL 1 0 44 0 4 0 0 1 1 1 1              |
| Author                         | A428 Black Cat to Caxton Gibbet improvements |
|                                | Project Team, National Highways              |

| Version | Date             | Status of Version |
|---------|------------------|-------------------|
| Rev 1   | 26 February 2021 | DCO Application   |
| Rev 2   | 5 October 2021   | Deadline 3        |