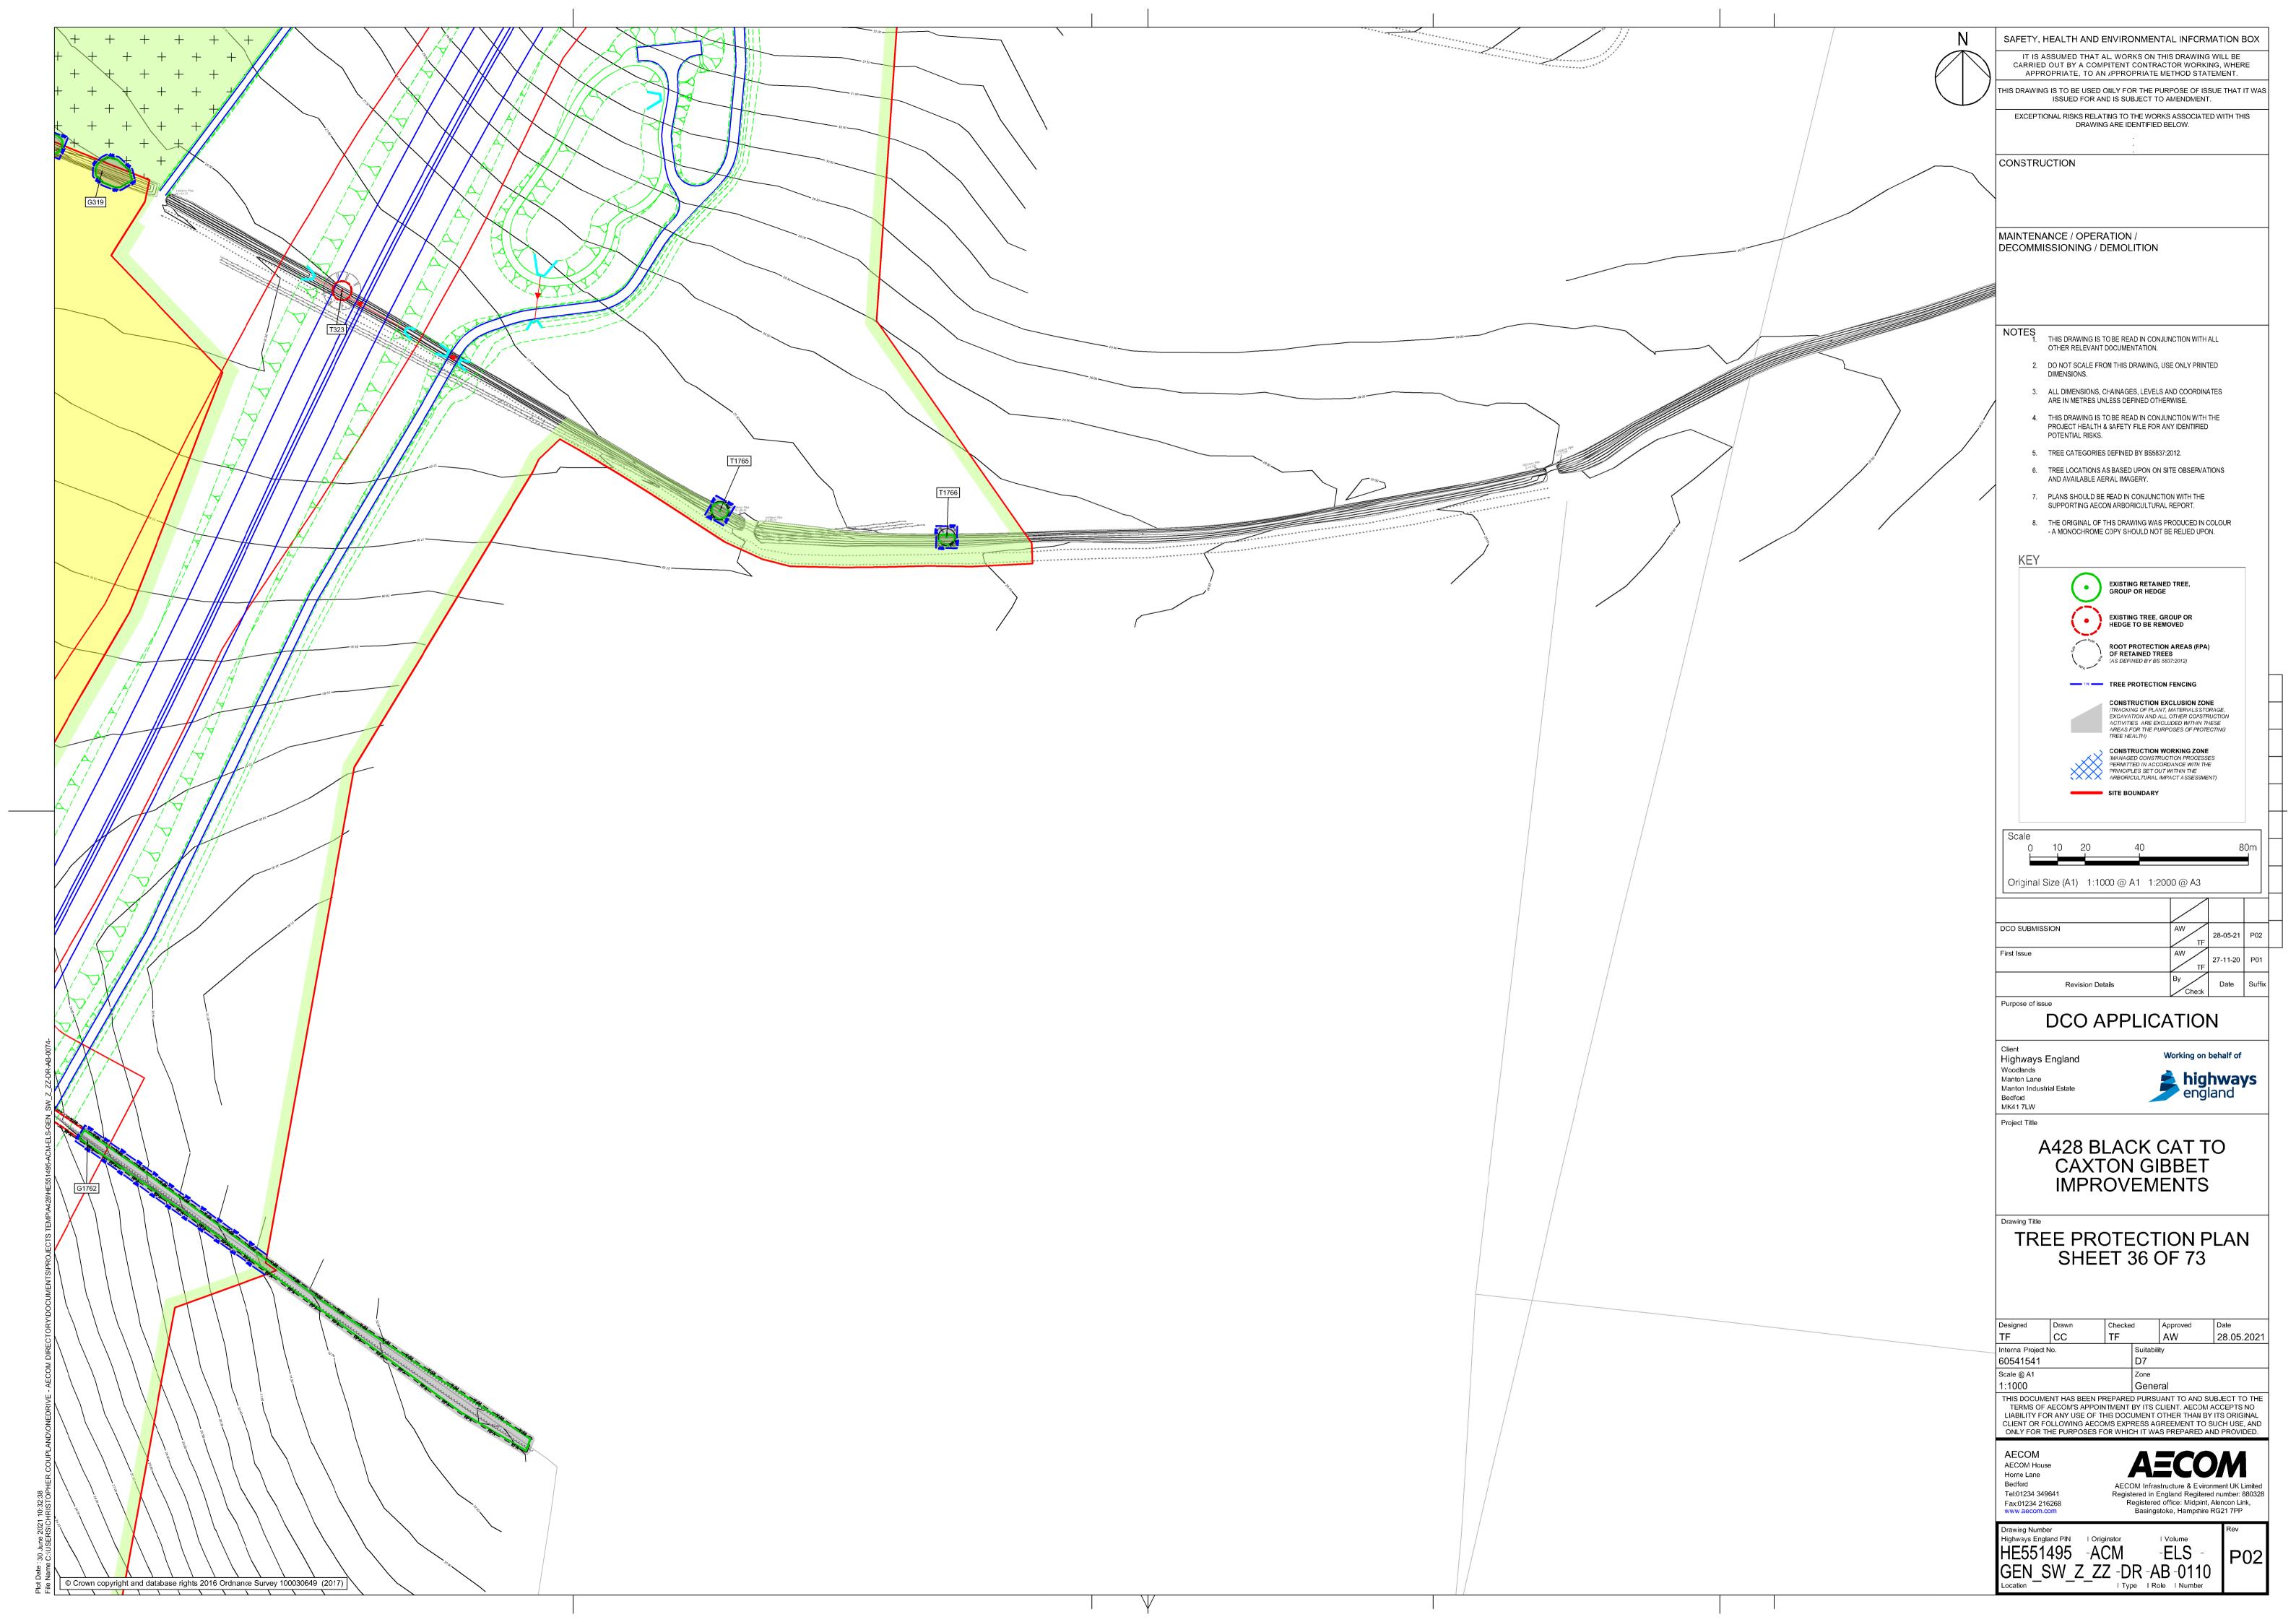

|
|--------------------------------|----------------------------------------------|
| Planning Inspectorate Scheme   | TR010044                                     |
| Reference                      |                                              |
| Application Document Reference | TR010044/APP/6.3                             |
| 8 48                           | A 400 DL 1 0 44 0 4 0 0 1 1 1 1              |
| Author                         | A428 Black Cat to Caxton Gibbet improvements |
|                                | Project Team, National Highways              |

| Version | Date             | Status of Version |
|---------|------------------|-------------------|
| Rev 1   | 26 February 2021 | DCO Application   |
| Rev 2   | 5 October 2021   | Deadline 3        |