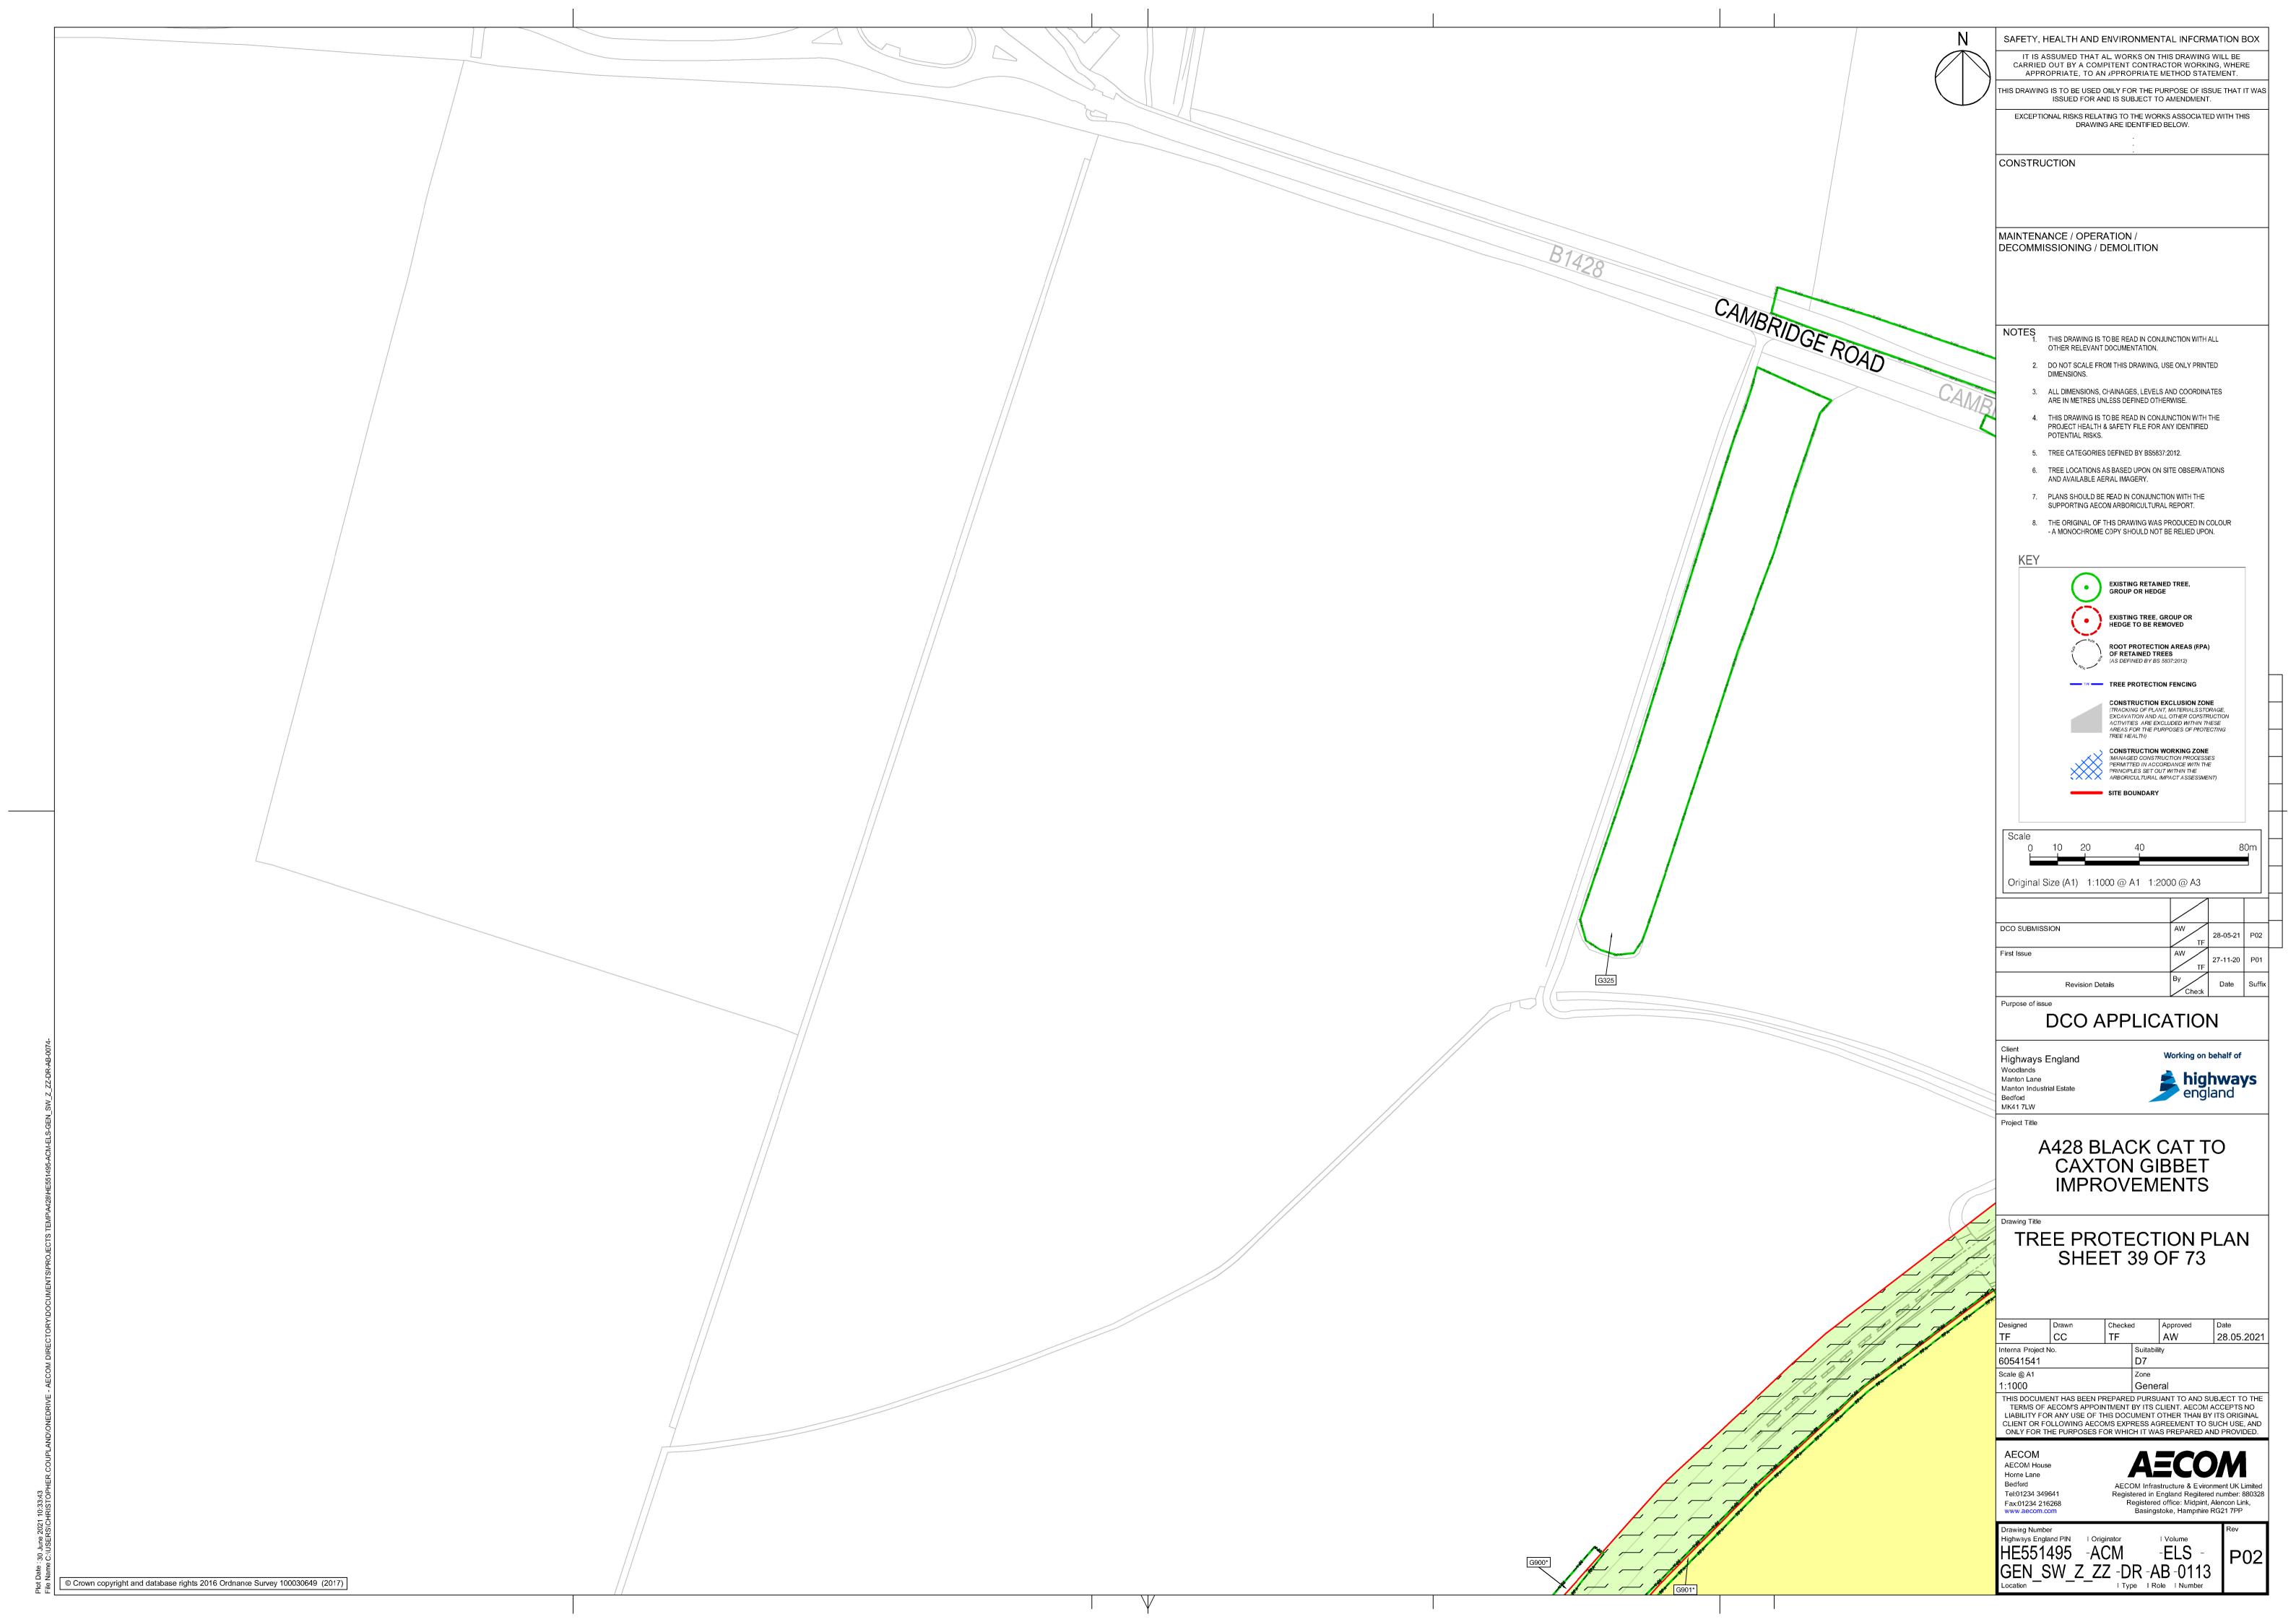

|
|--------------------------------|----------------------------------------------|
| Planning Inspectorate Scheme   | TR010044                                     |
| Reference                      |                                              |
| Application Document Reference | TR010044/APP/6.3                             |
| 8 48                           | A 400 DL 1 0 44 0 4 0 0 1 1 1 1              |
| Author                         | A428 Black Cat to Caxton Gibbet improvements |
|                                | Project Team, National Highways              |

| Version | Date             | Status of Version |
|---------|------------------|-------------------|
| Rev 1   | 26 February 2021 | DCO Application   |
| Rev 2   | 5 October 2021   | Deadline 3        |