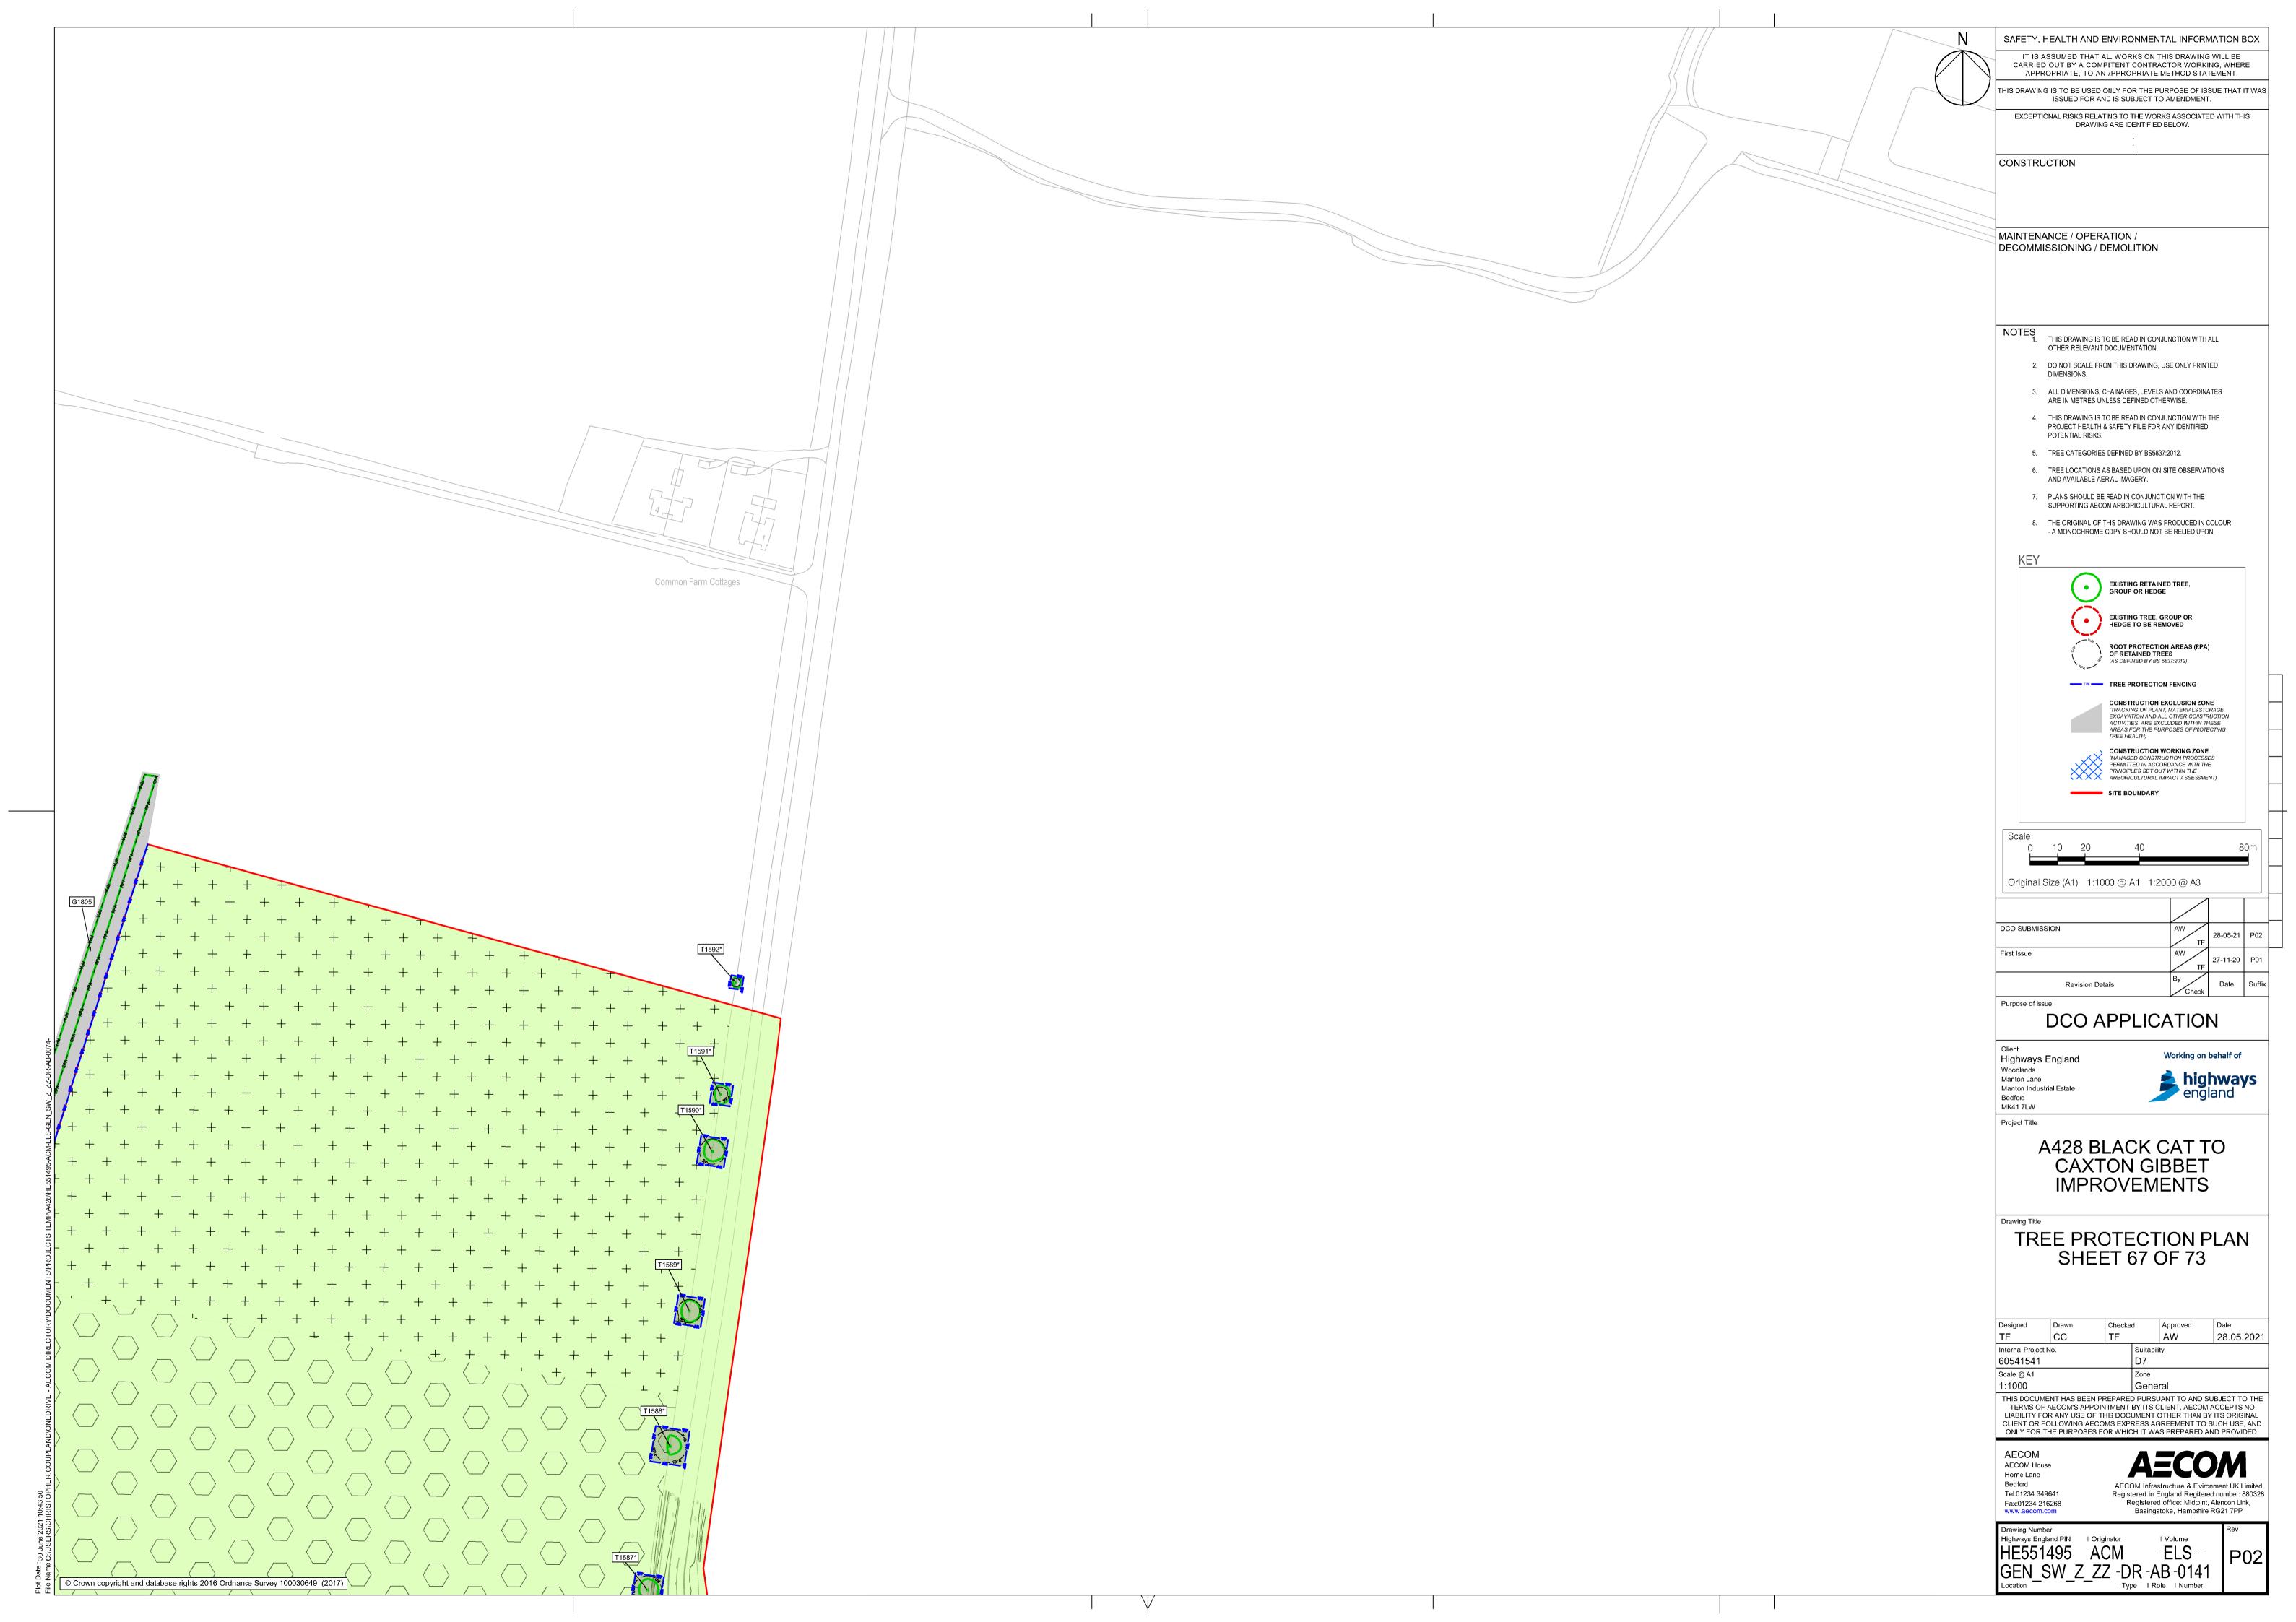

------------------------------|
| Planning Inspectorate Scheme   | TR010044                                     |
| Reference                      |                                              |
| Application Document Reference | TR010044/APP/6.3                             |
| 8 48                           | A 400 DL 1 0 44 0 4 0 0 1 1 1 1              |
| Author                         | A428 Black Cat to Caxton Gibbet improvements |
|                                | Project Team, National Highways              |

| Version | Date             | Status of Version |
|---------|------------------|-------------------|
| Rev 1   | 26 February 2021 | DCO Application   |
| Rev 2   | 5 October 2021   | Deadline 3        |