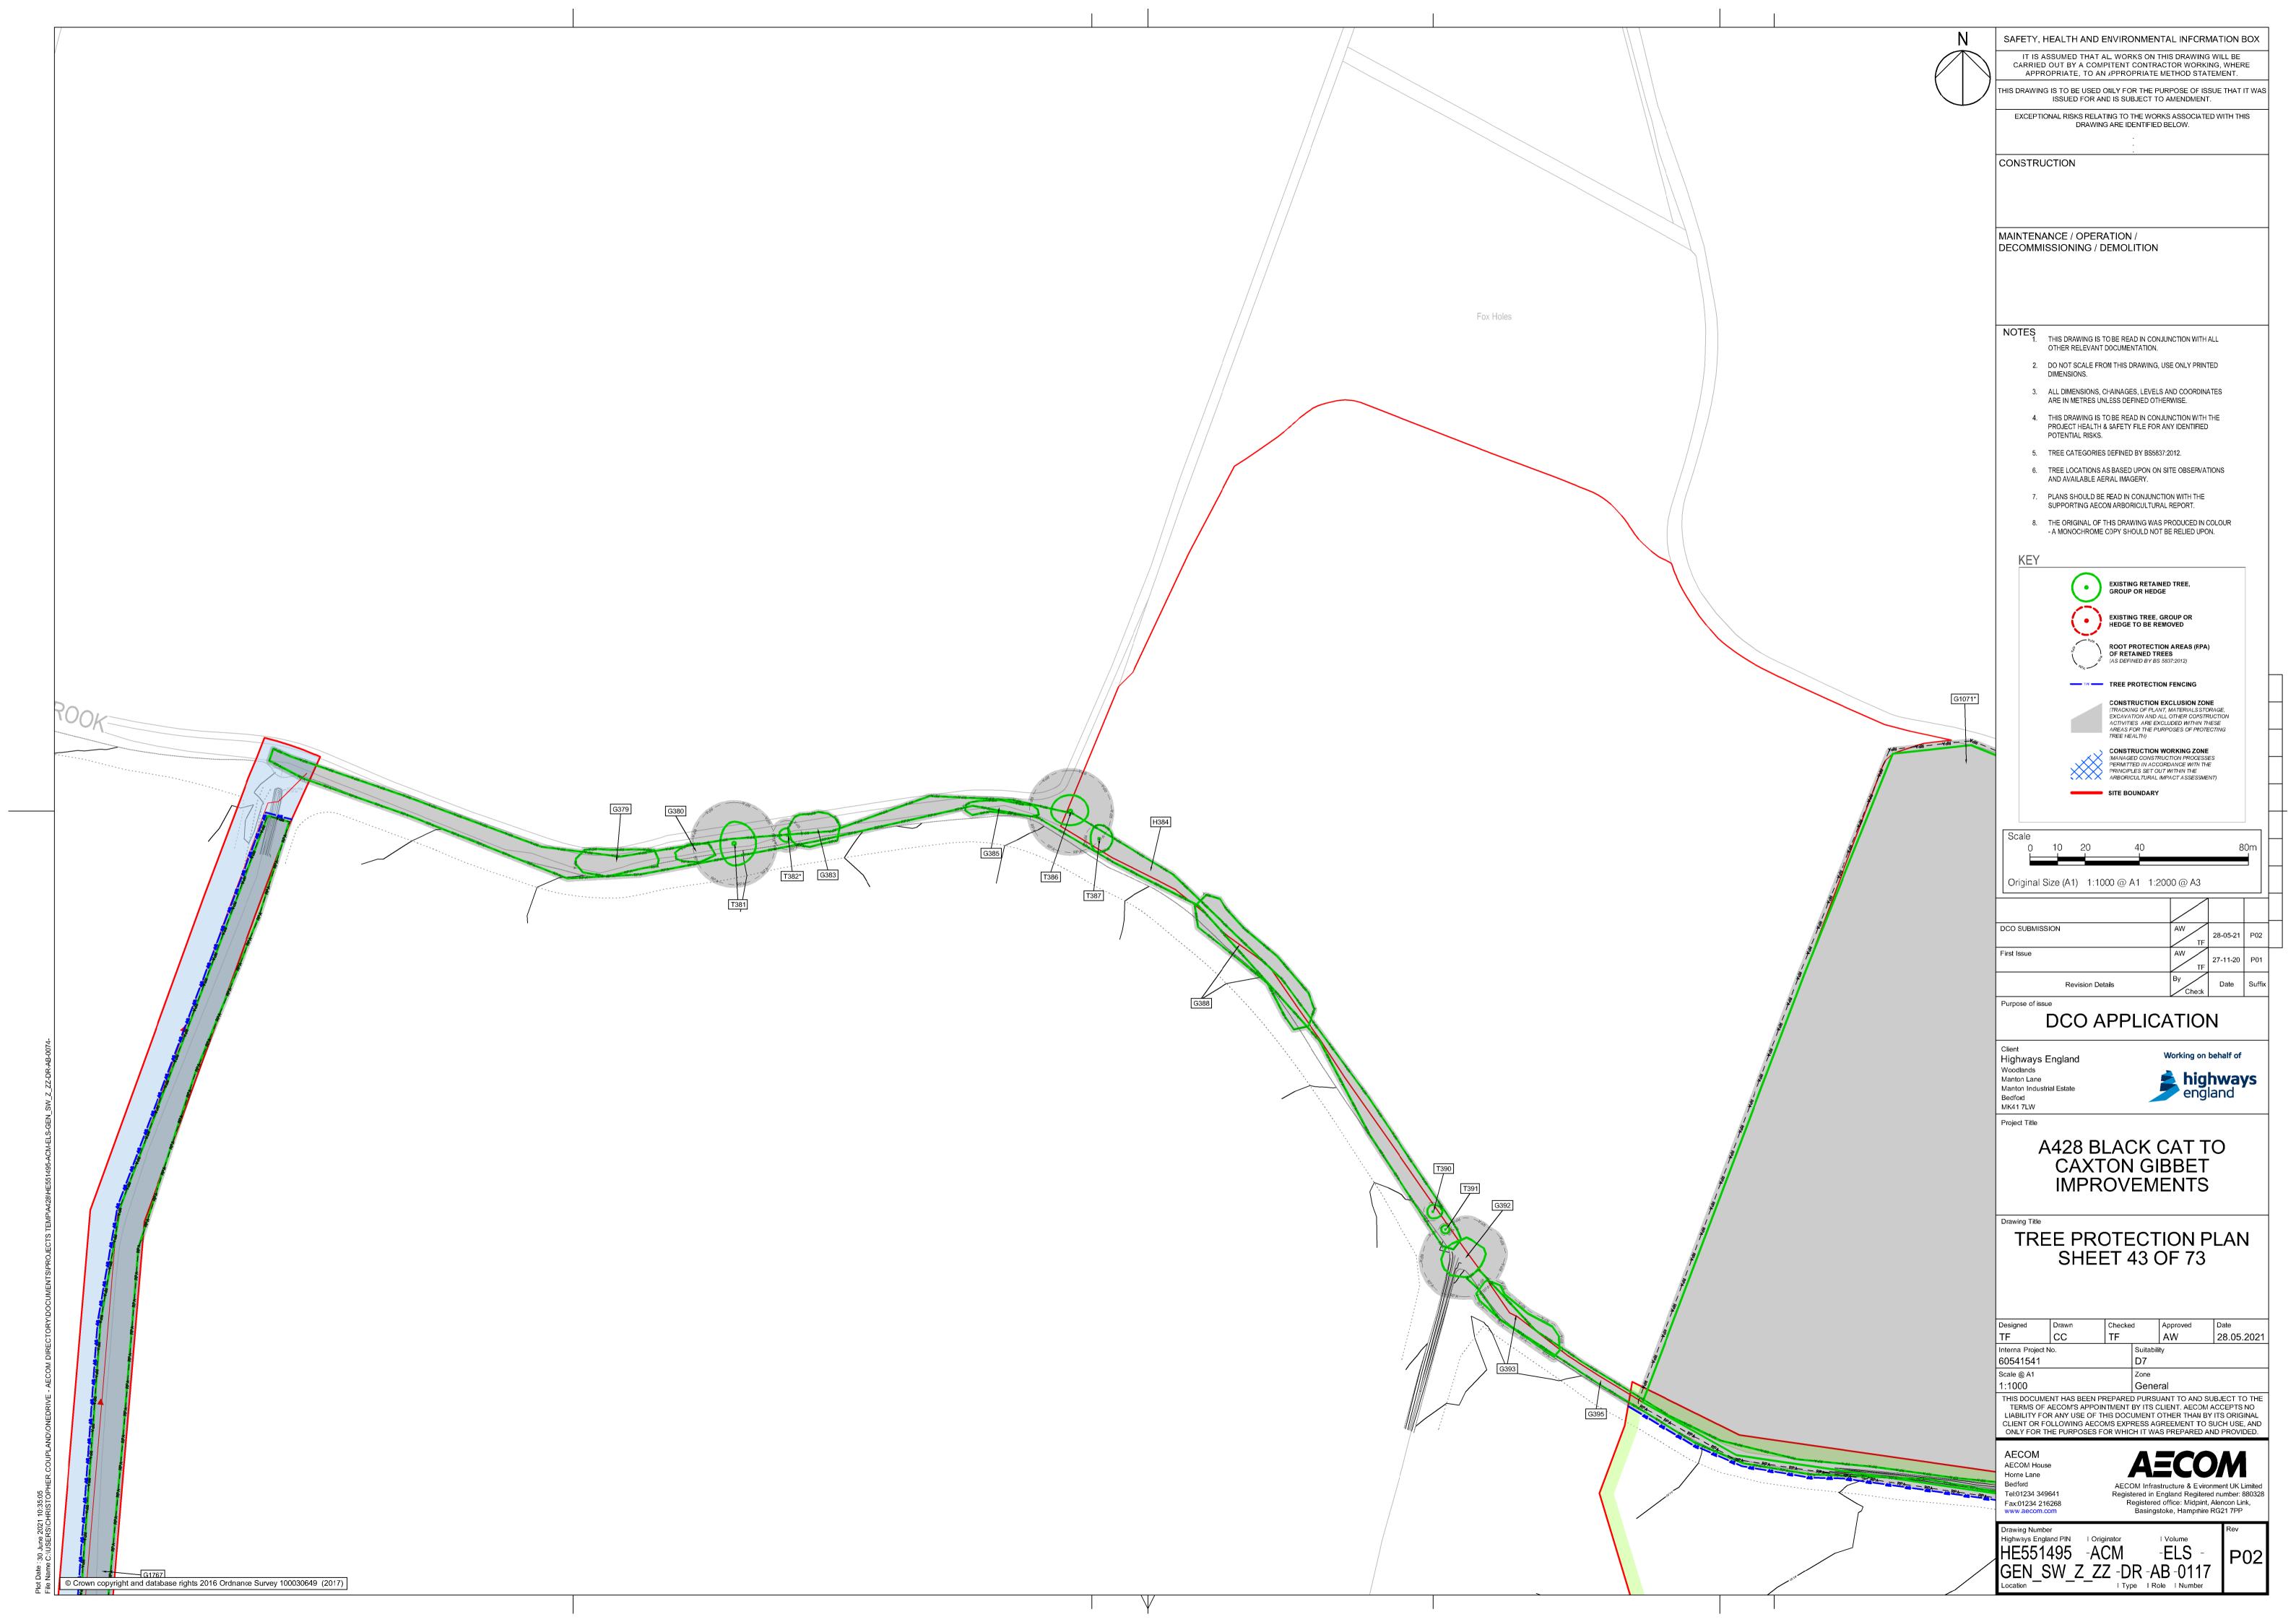

-------------------------------|----------------------------------------------|
| Planning Inspectorate Scheme   | TR010044                                     |
| Reference                      |                                              |
| Application Document Reference | TR010044/APP/6.3                             |
| 8 48                           | A 400 DL 1 0 44 0 4 0 0 1 1 1 1              |
| Author                         | A428 Black Cat to Caxton Gibbet improvements |
|                                | Project Team, National Highways              |

| Version | Date             | Status of Version |
|---------|------------------|-------------------|
| Rev 1   | 26 February 2021 | DCO Application   |
| Rev 2   | 5 October 2021   | Deadline 3        |