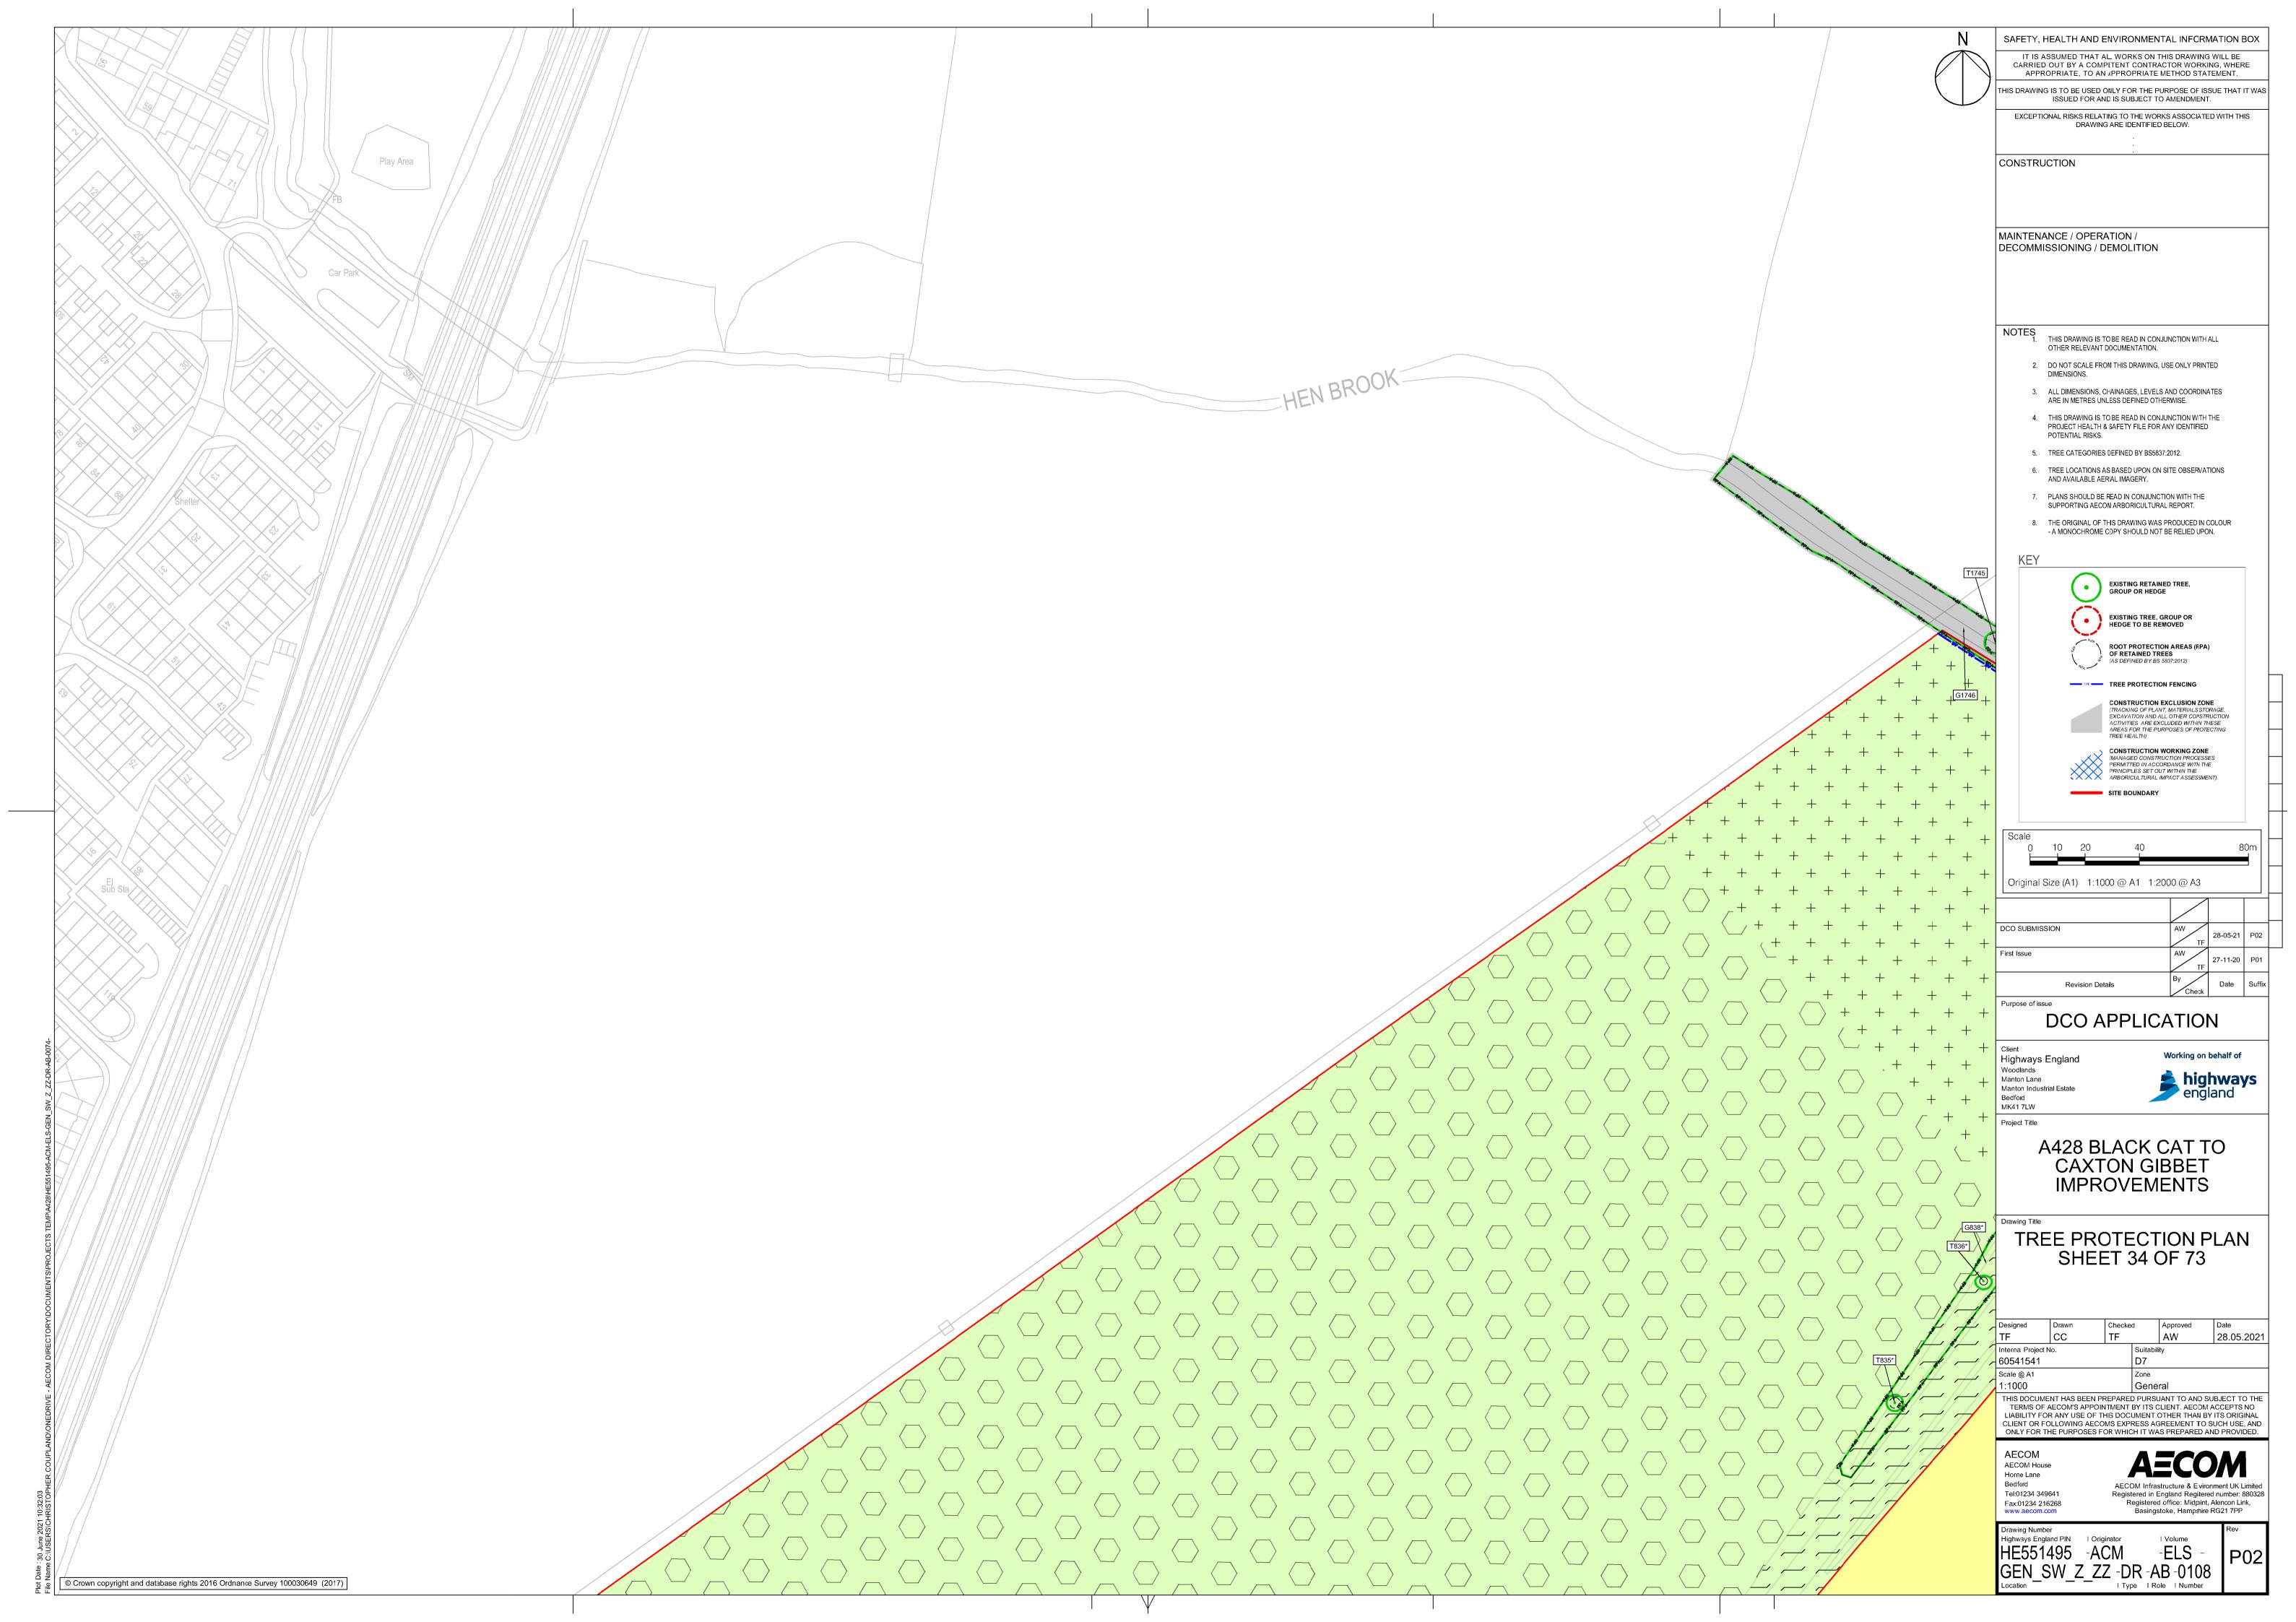

|
|--------------------------------|----------------------------------------------|
| Planning Inspectorate Scheme   | TR010044                                     |
| Reference                      |                                              |
| Application Document Reference | TR010044/APP/6.3                             |
| 8 48                           | A 400 DL 1 0 44 0 4 0 0 1 1 1 1              |
| Author                         | A428 Black Cat to Caxton Gibbet improvements |
|                                | Project Team, National Highways              |

| Version | Date             | Status of Version |
|---------|------------------|-------------------|
| Rev 1   | 26 February 2021 | DCO Application   |
| Rev 2   | 5 October 2021   | Deadline 3        |