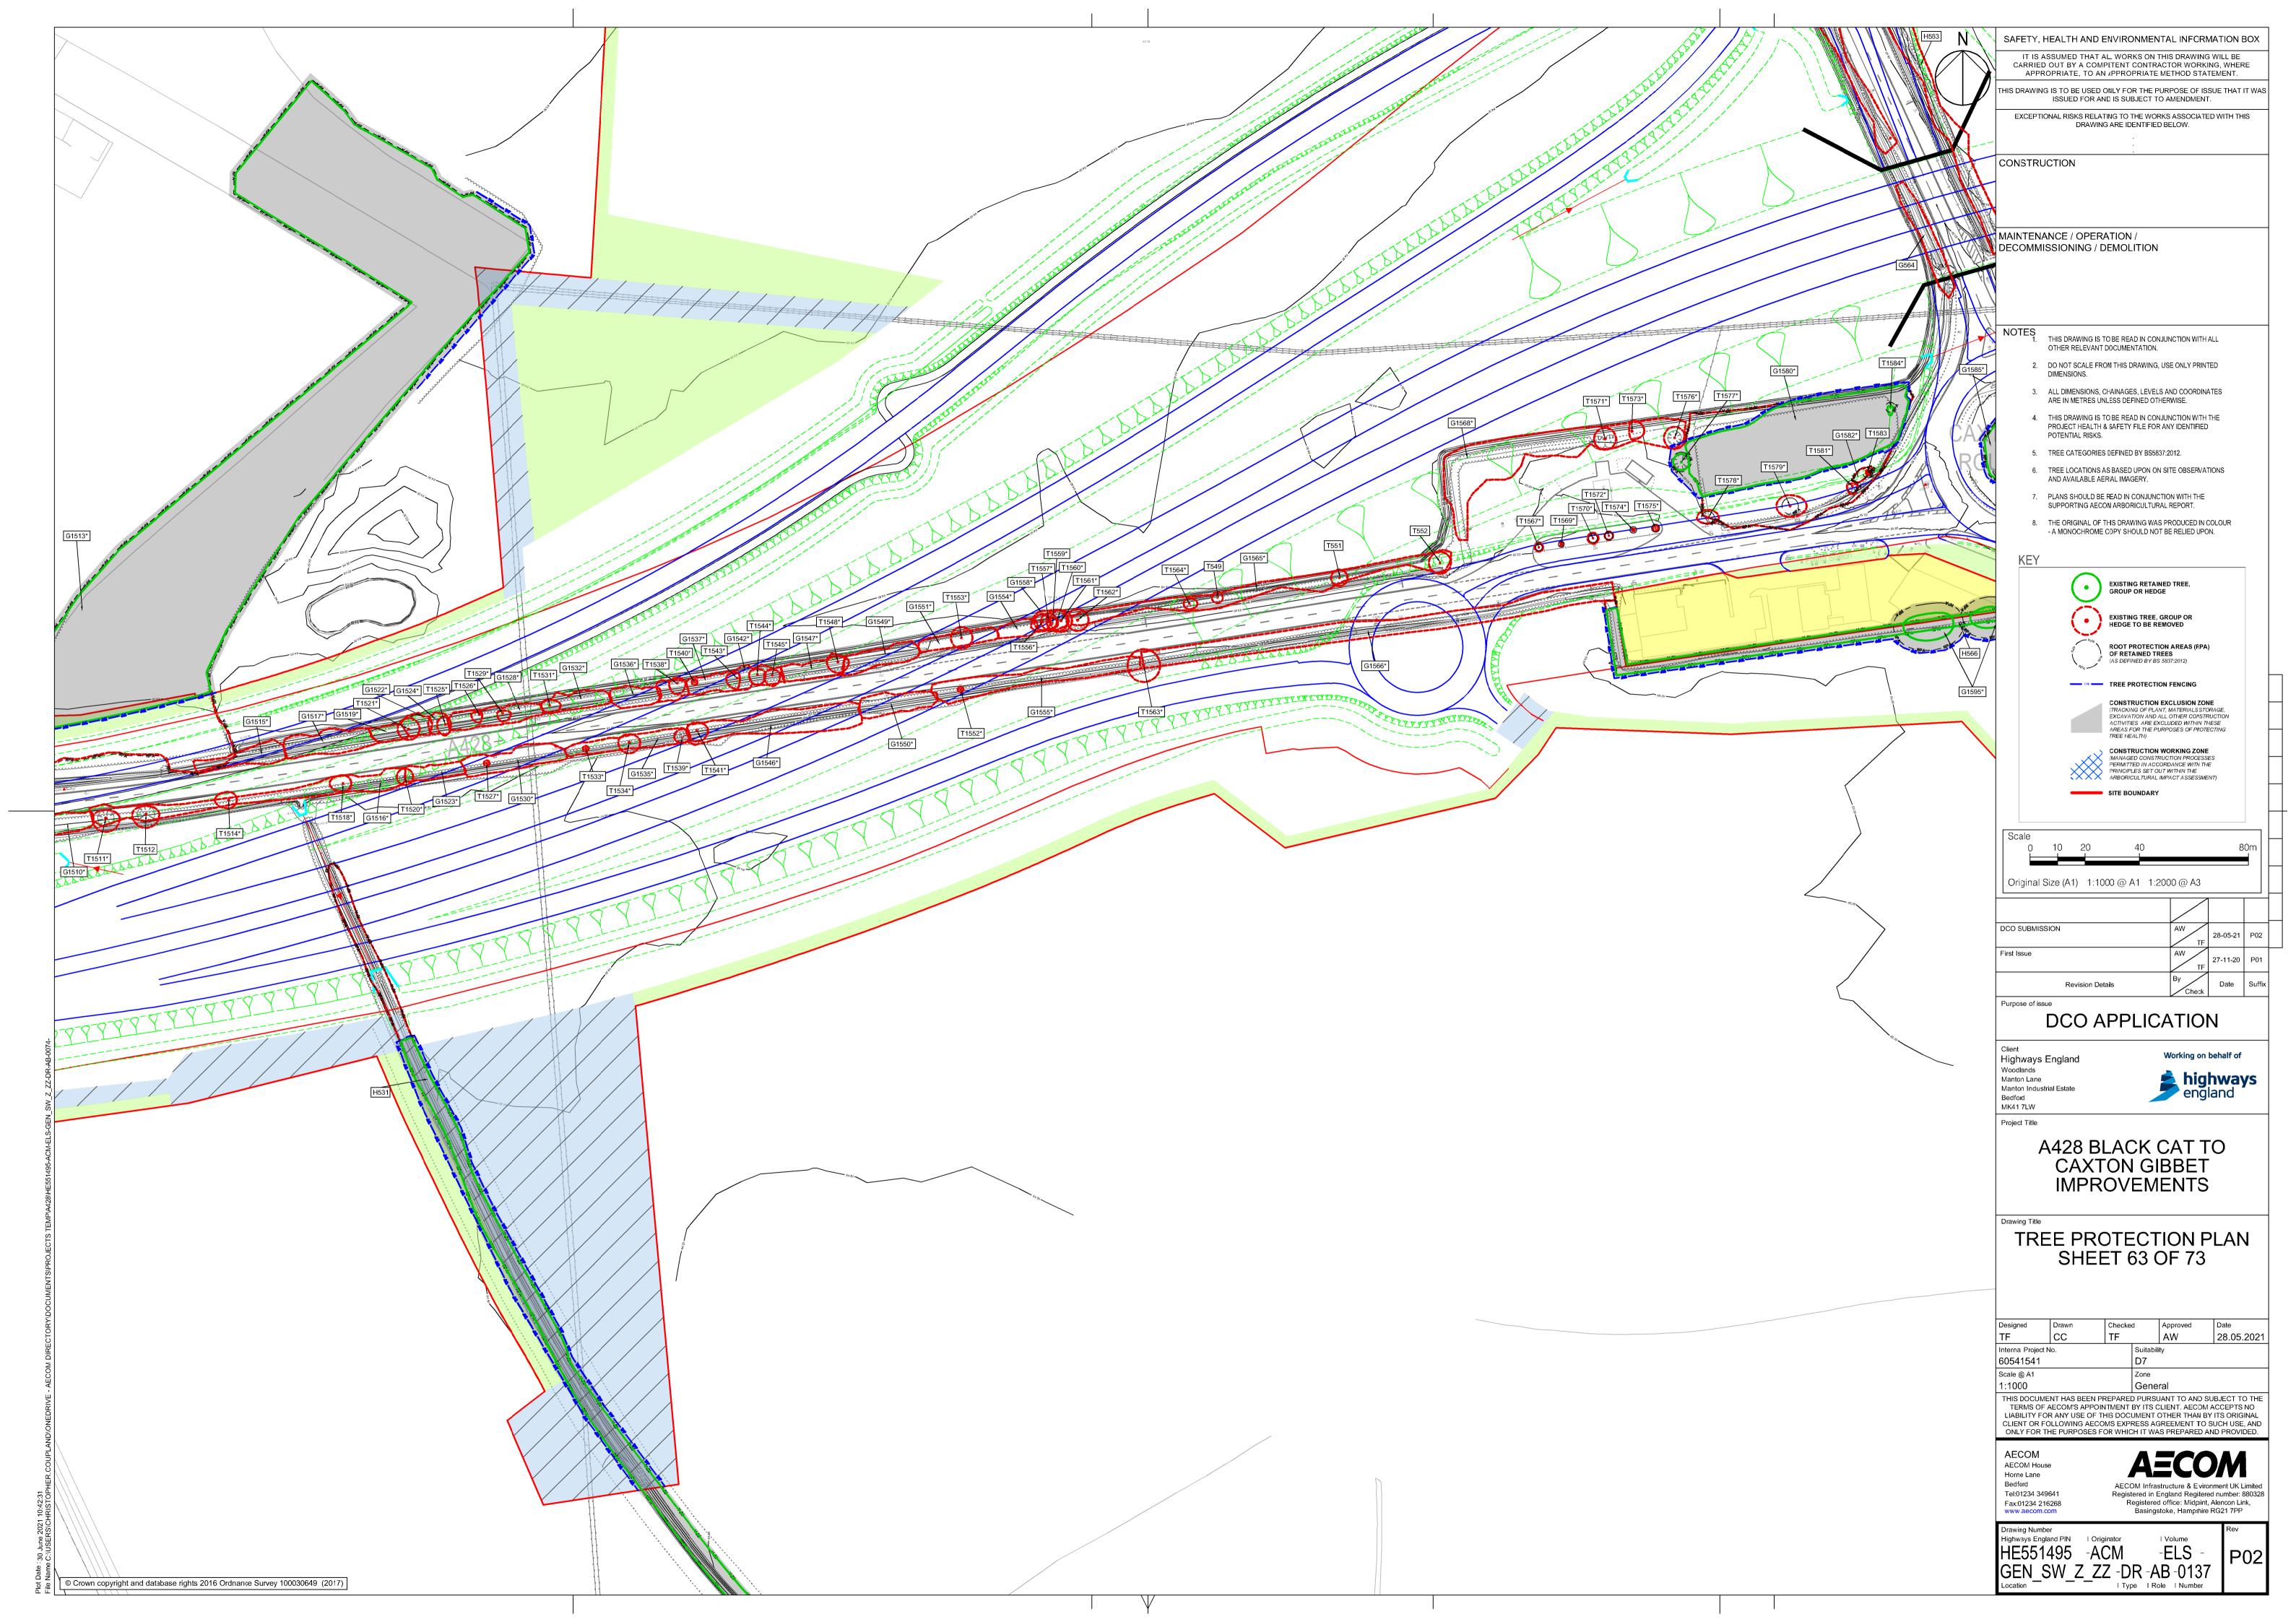

--------------------------------------|
| Planning Inspectorate Scheme   | TR010044                                     |
| Reference                      |                                              |
| Application Document Reference | TR010044/APP/6.3                             |
| 8 48                           | A 400 DL 1 0 44 0 4 0 0 1 1 1 1              |
| Author                         | A428 Black Cat to Caxton Gibbet improvements |
|                                | Project Team, National Highways              |

| Version | Date             | Status of Version |
|---------|------------------|-------------------|
| Rev 1   | 26 February 2021 | DCO Application   |
| Rev 2   | 5 October 2021   | Deadline 3        |