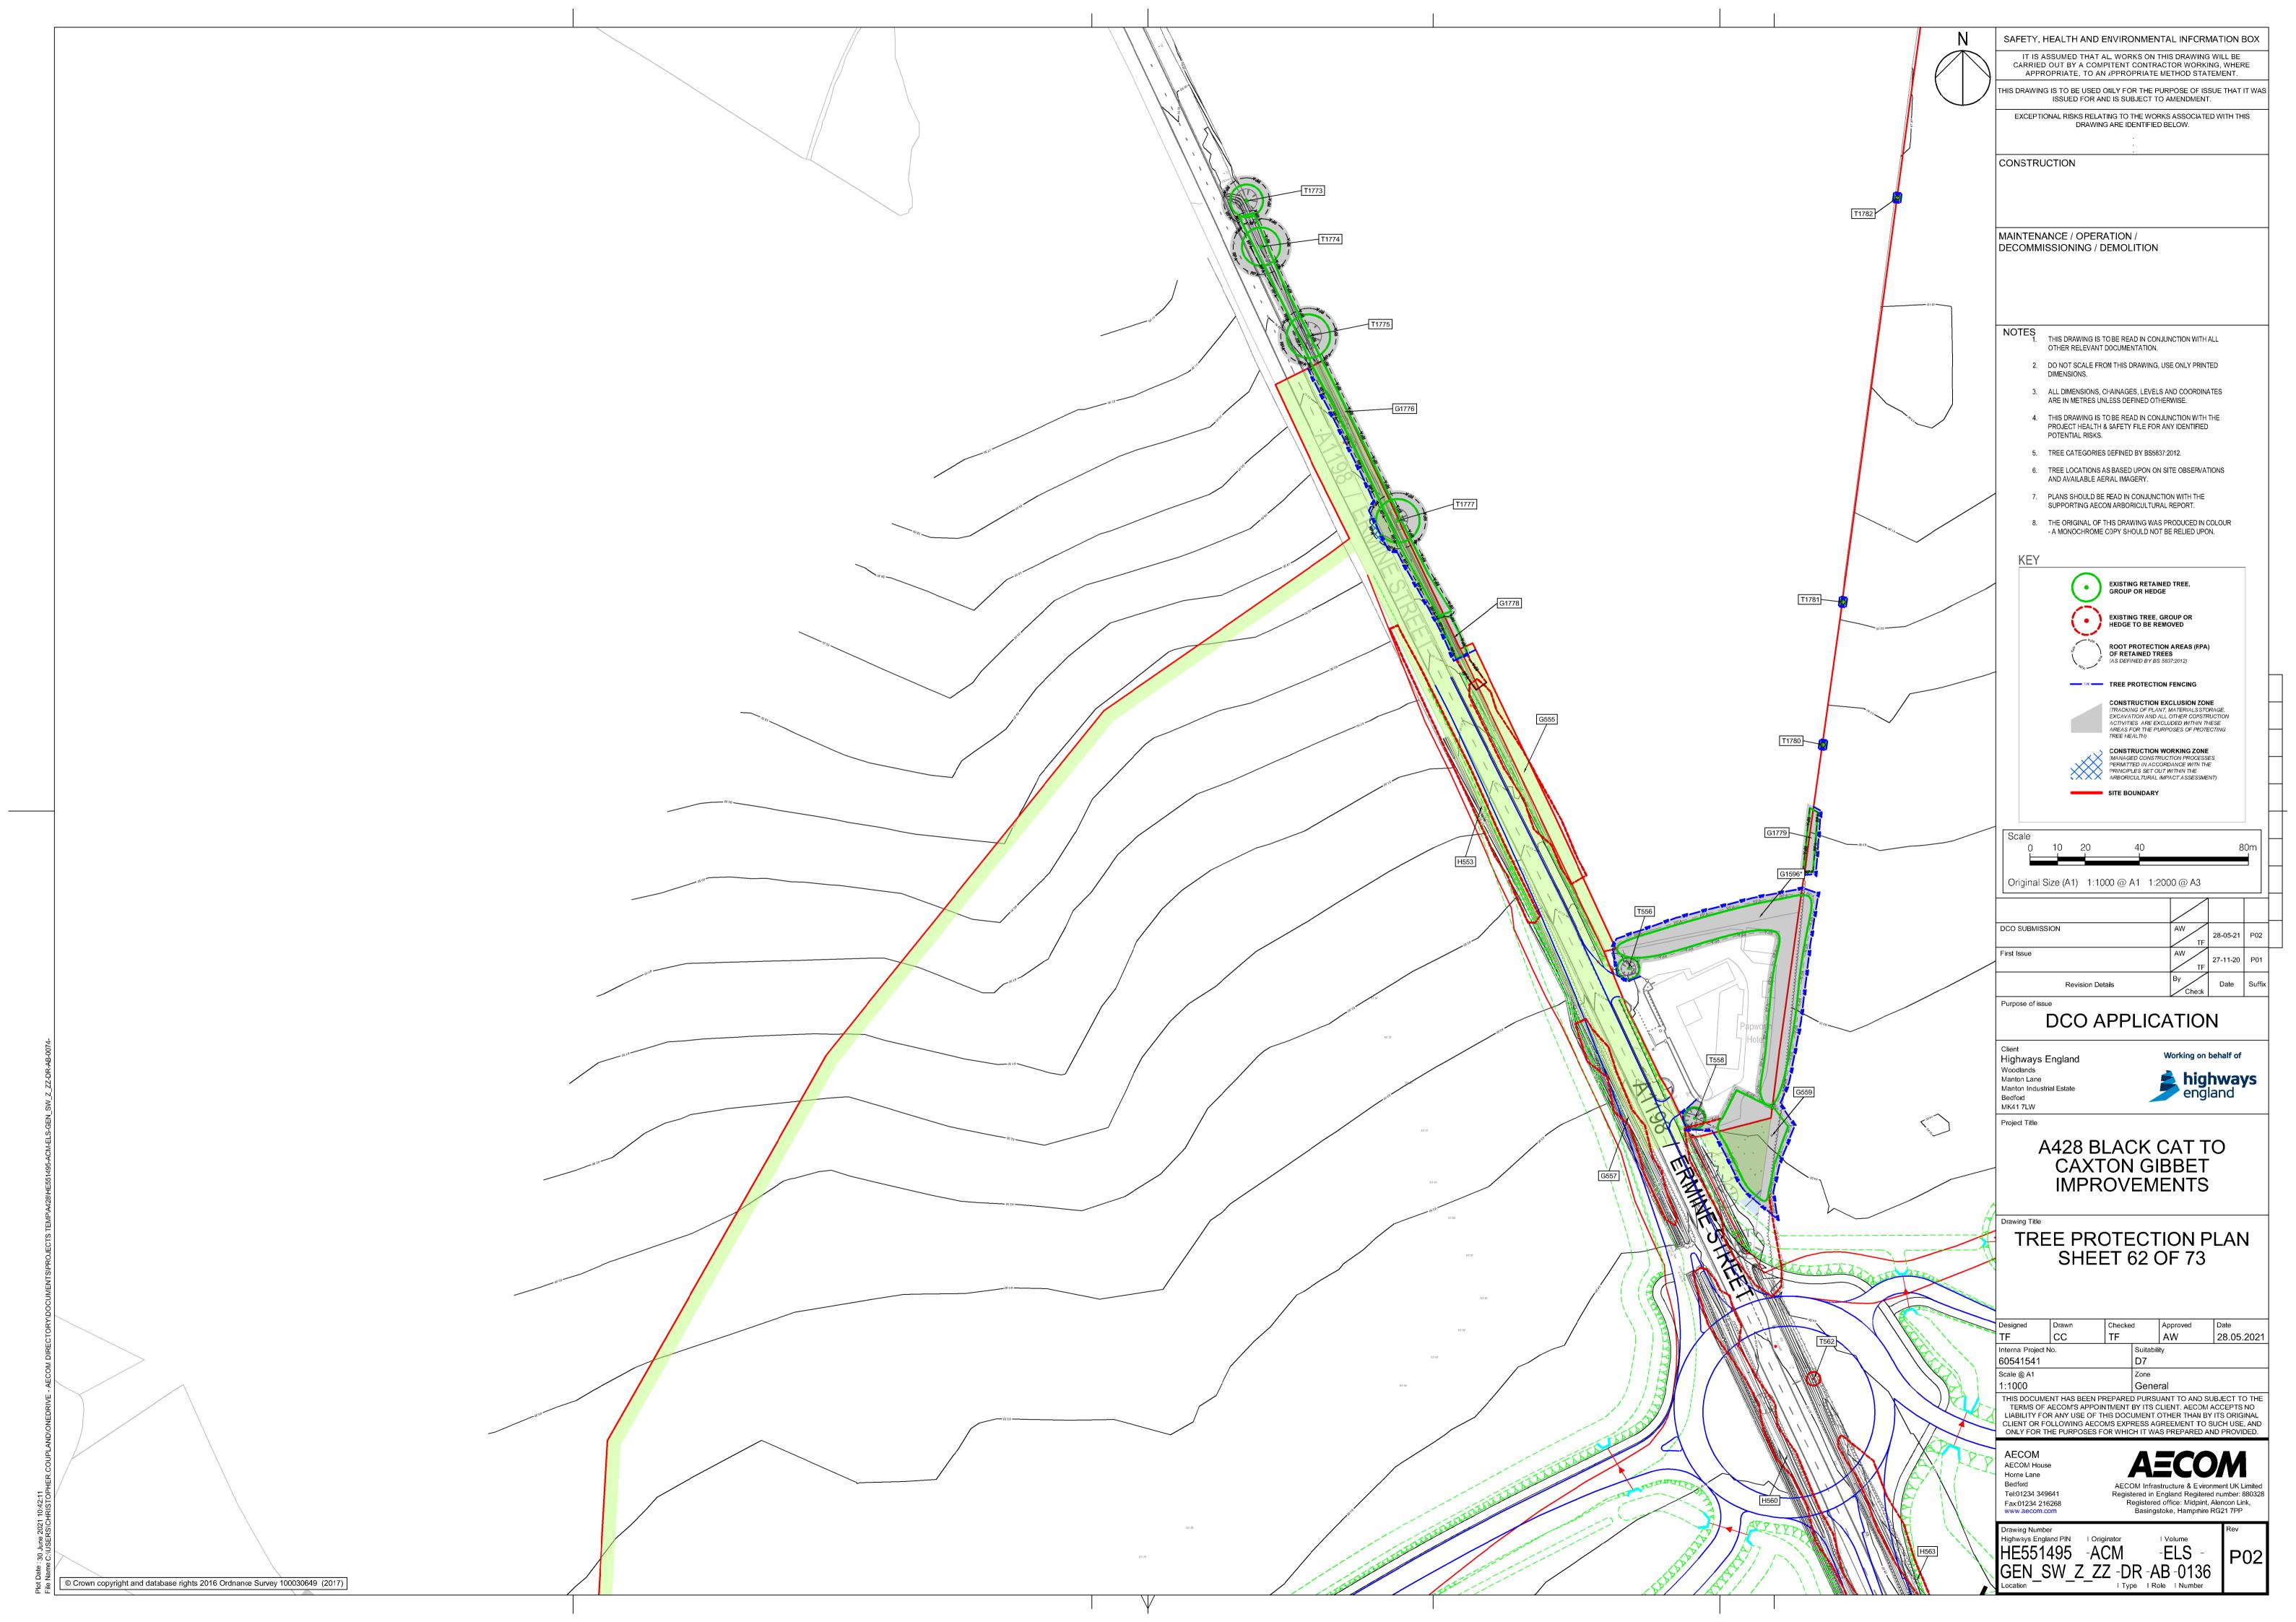

----------------------------------------|
| Planning Inspectorate Scheme   | TR010044                                     |
| Reference                      |                                              |
| Application Document Reference | TR010044/APP/6.3                             |
| 8 48                           | A 400 DL 1 0 44 0 4 0 0 1 1 1 1              |
| Author                         | A428 Black Cat to Caxton Gibbet improvements |
|                                | Project Team, National Highways              |

| Version | Date             | Status of Version |
|---------|------------------|-------------------|
| Rev 1   | 26 February 2021 | DCO Application   |
| Rev 2   | 5 October 2021   | Deadline 3        |