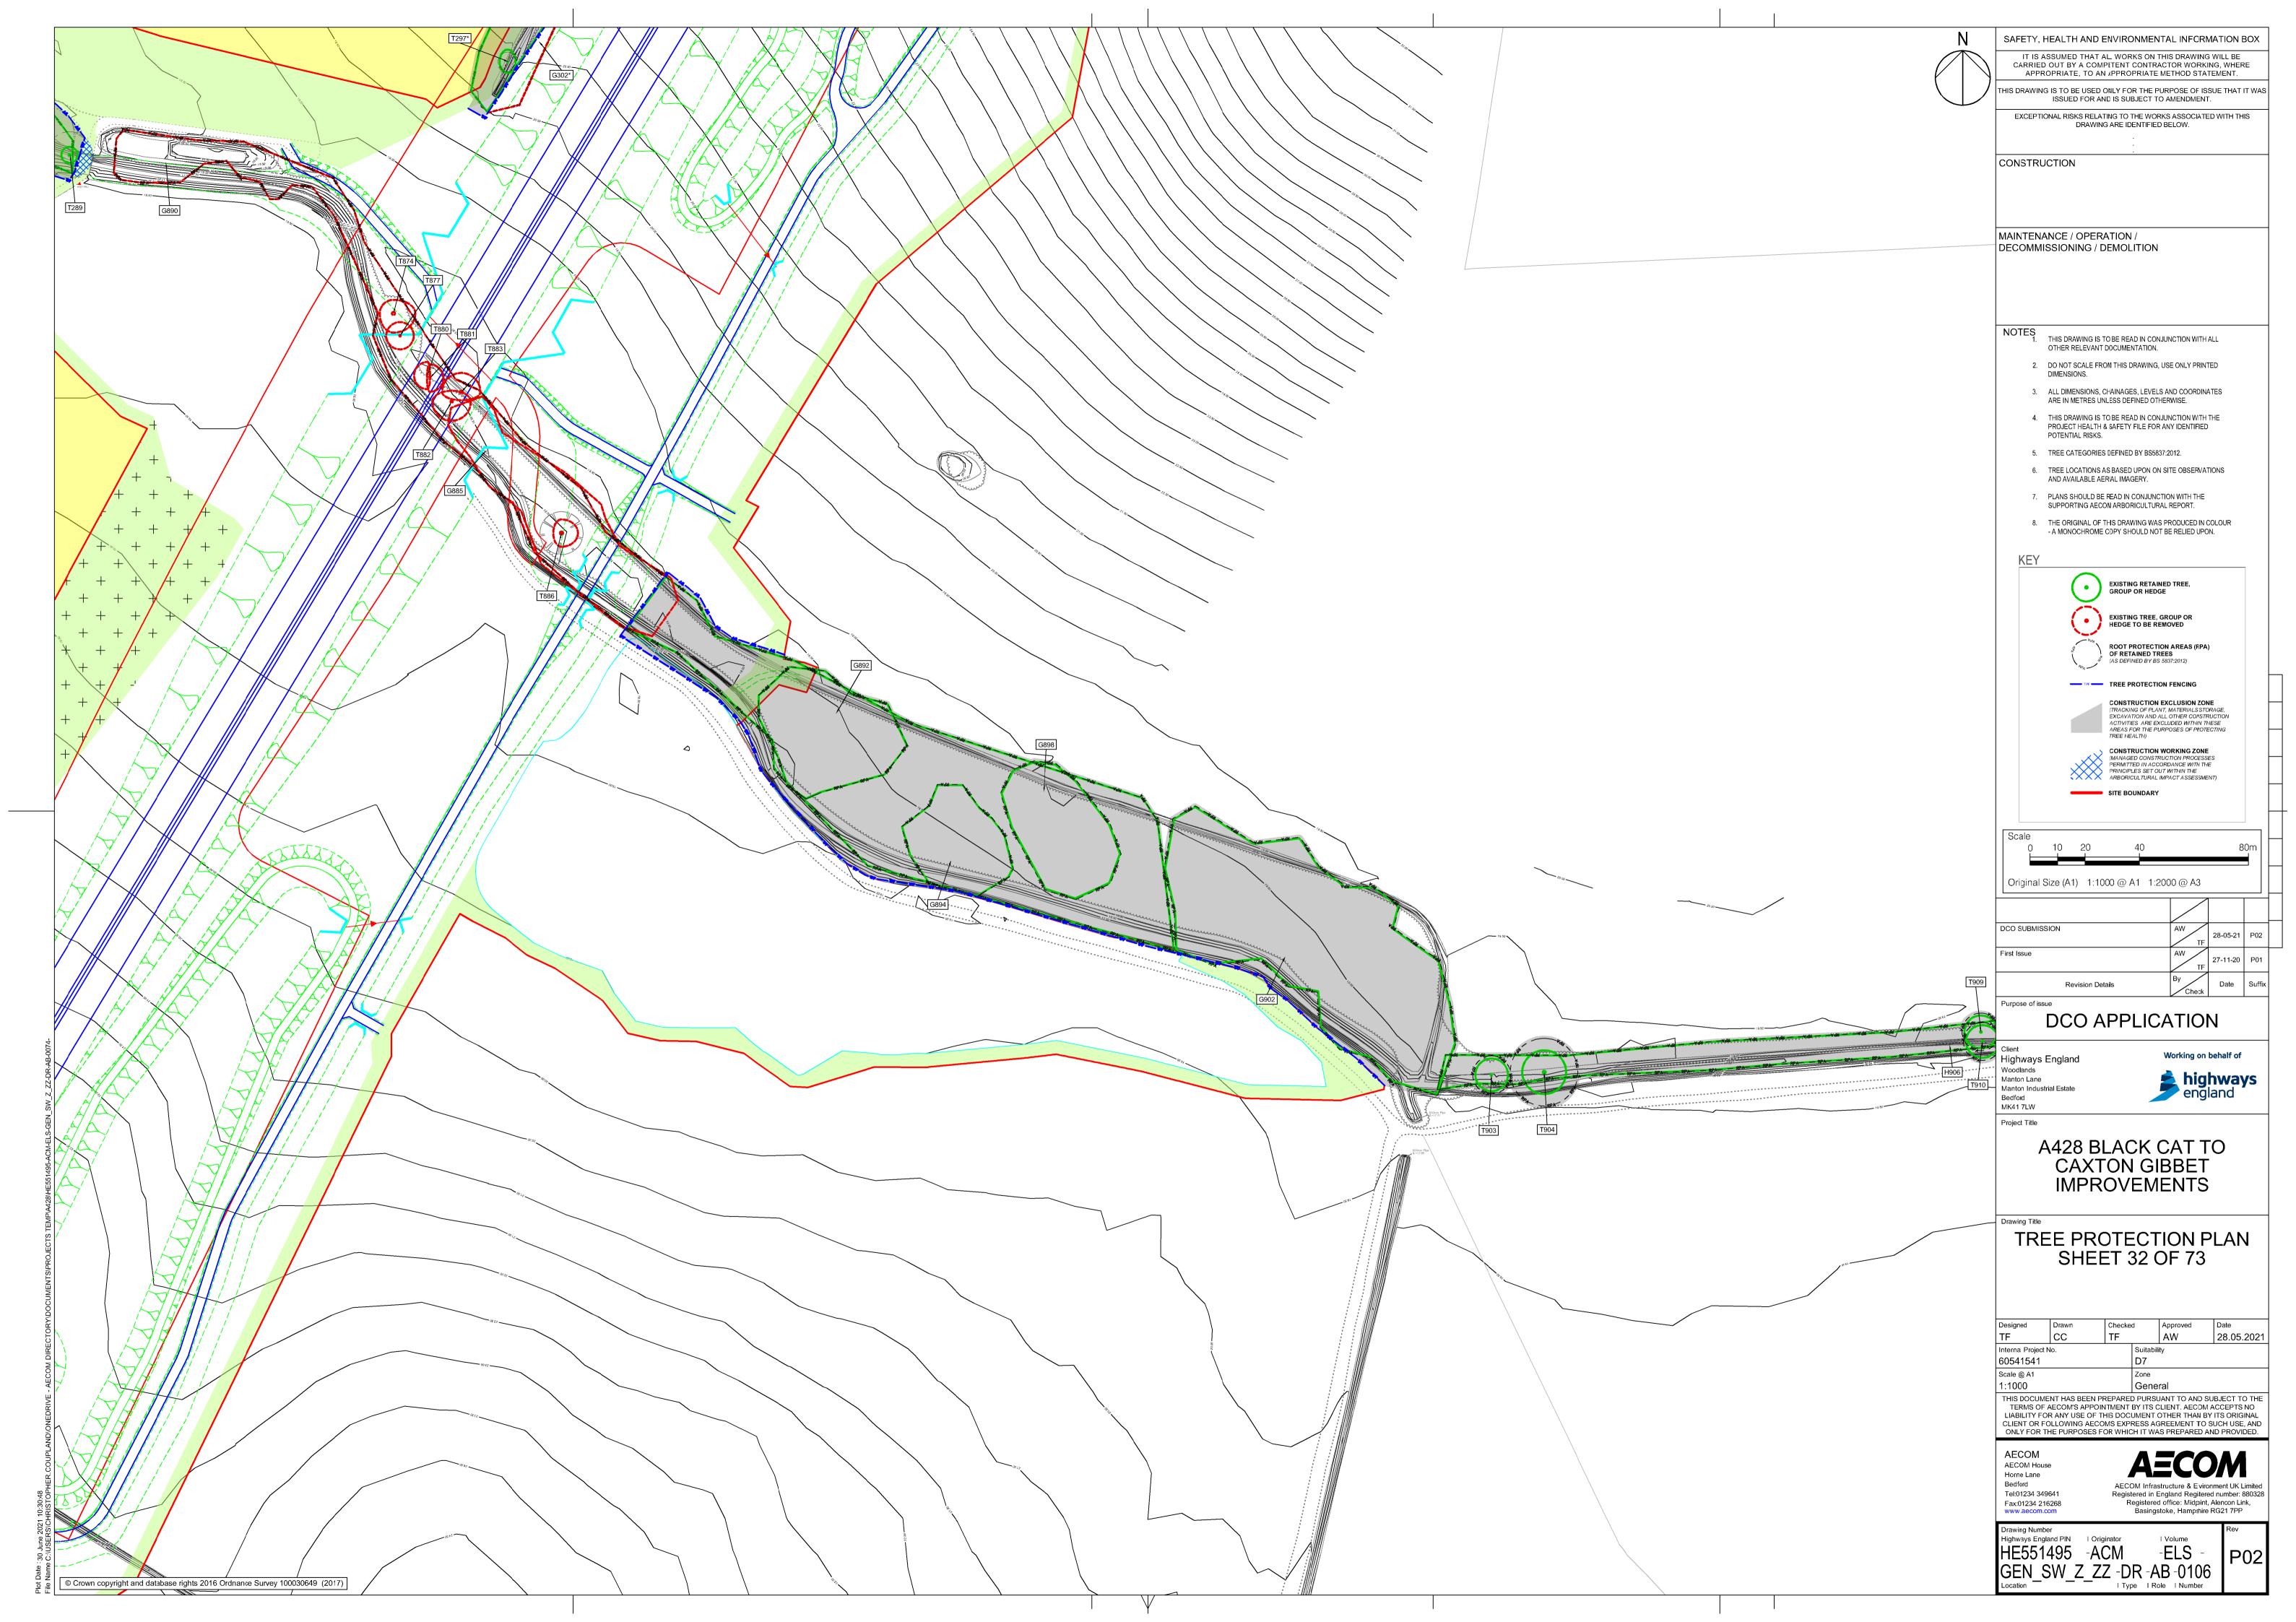

|
|--------------------------------|----------------------------------------------|
| Planning Inspectorate Scheme   | TR010044                                     |
| Reference                      |                                              |
| Application Document Reference | TR010044/APP/6.3                             |
| 8 48                           | A 400 DL 1 0 44 0 4 0 0 1 1 1 1              |
| Author                         | A428 Black Cat to Caxton Gibbet improvements |
|                                | Project Team, National Highways              |

| Version | Date             | Status of Version |
|---------|------------------|-------------------|
| Rev 1   | 26 February 2021 | DCO Application   |
| Rev 2   | 5 October 2021   | Deadline 3        |