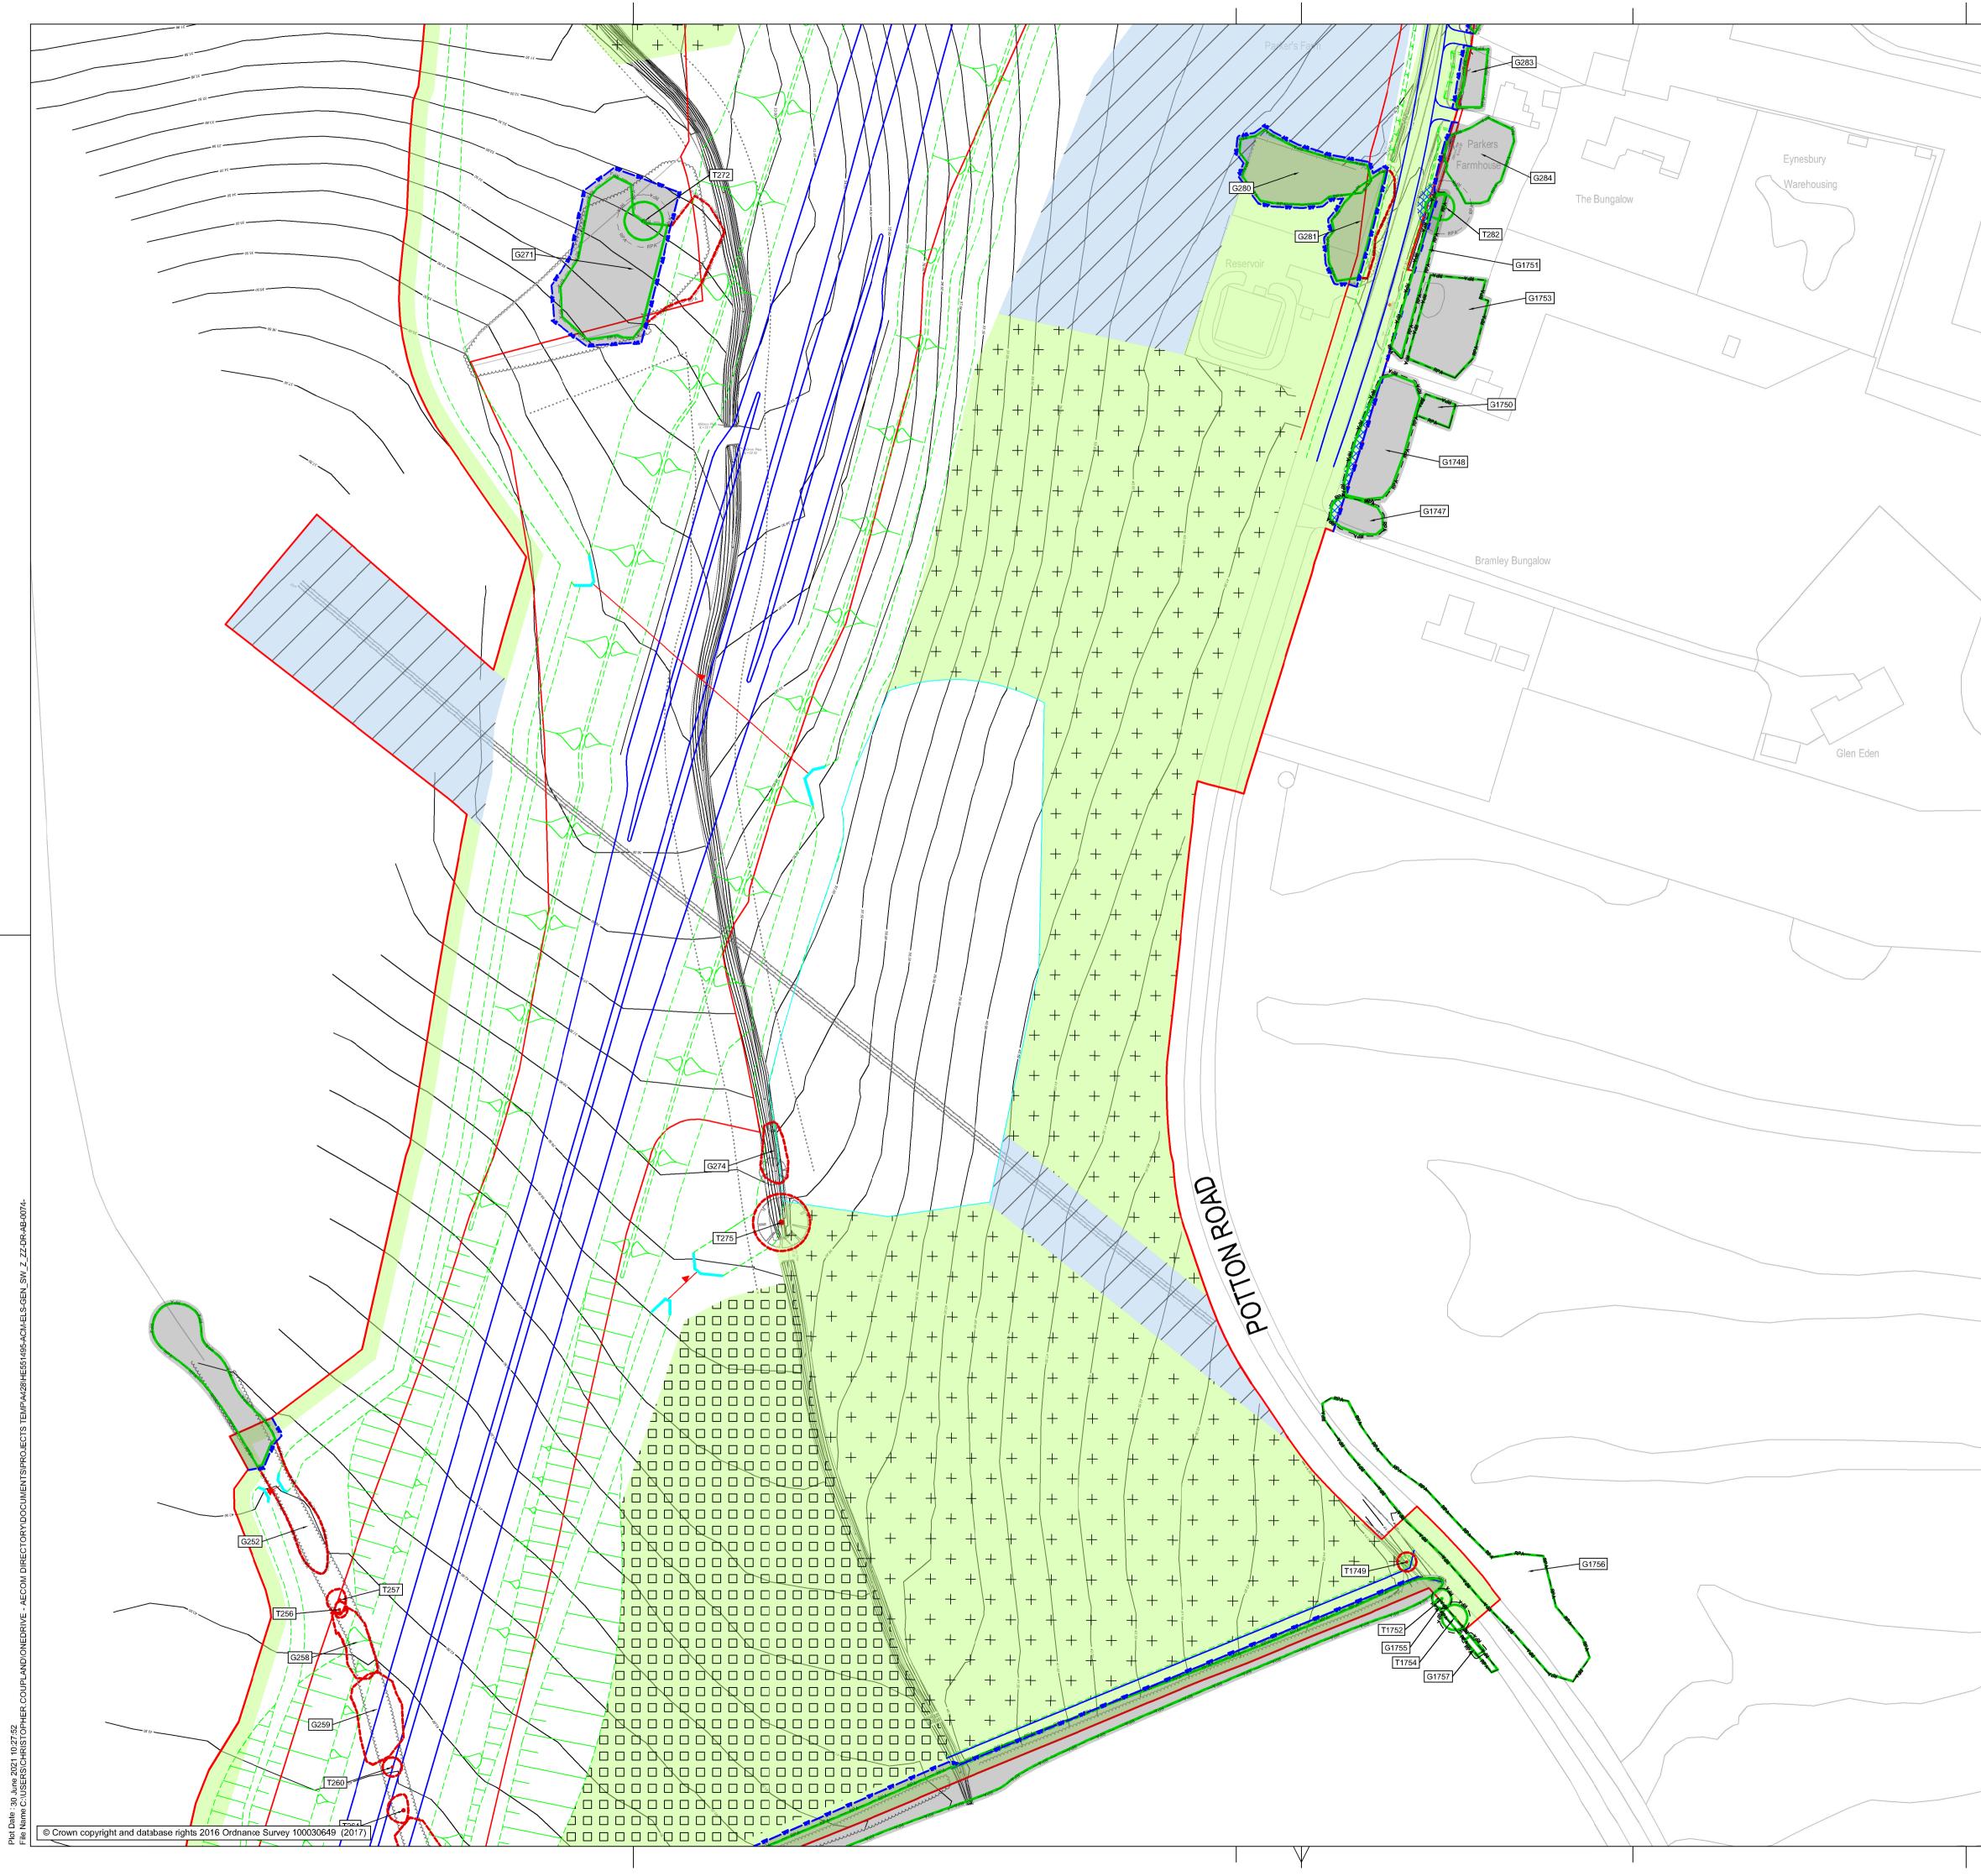

|
|                                       | HE551495 -ACM -ELS - P02<br>GEN_SW_Z_ZZ -DR -AB -0093                                                                                                                                                                                                                         |
| $\mathbf{i}$                          | Location   Type   Role   Number                                                                                                                                                                                                                                               |











| N                   | SAFETY, HEALTH AND ENVIRONMENTAL INFORMATION BOX