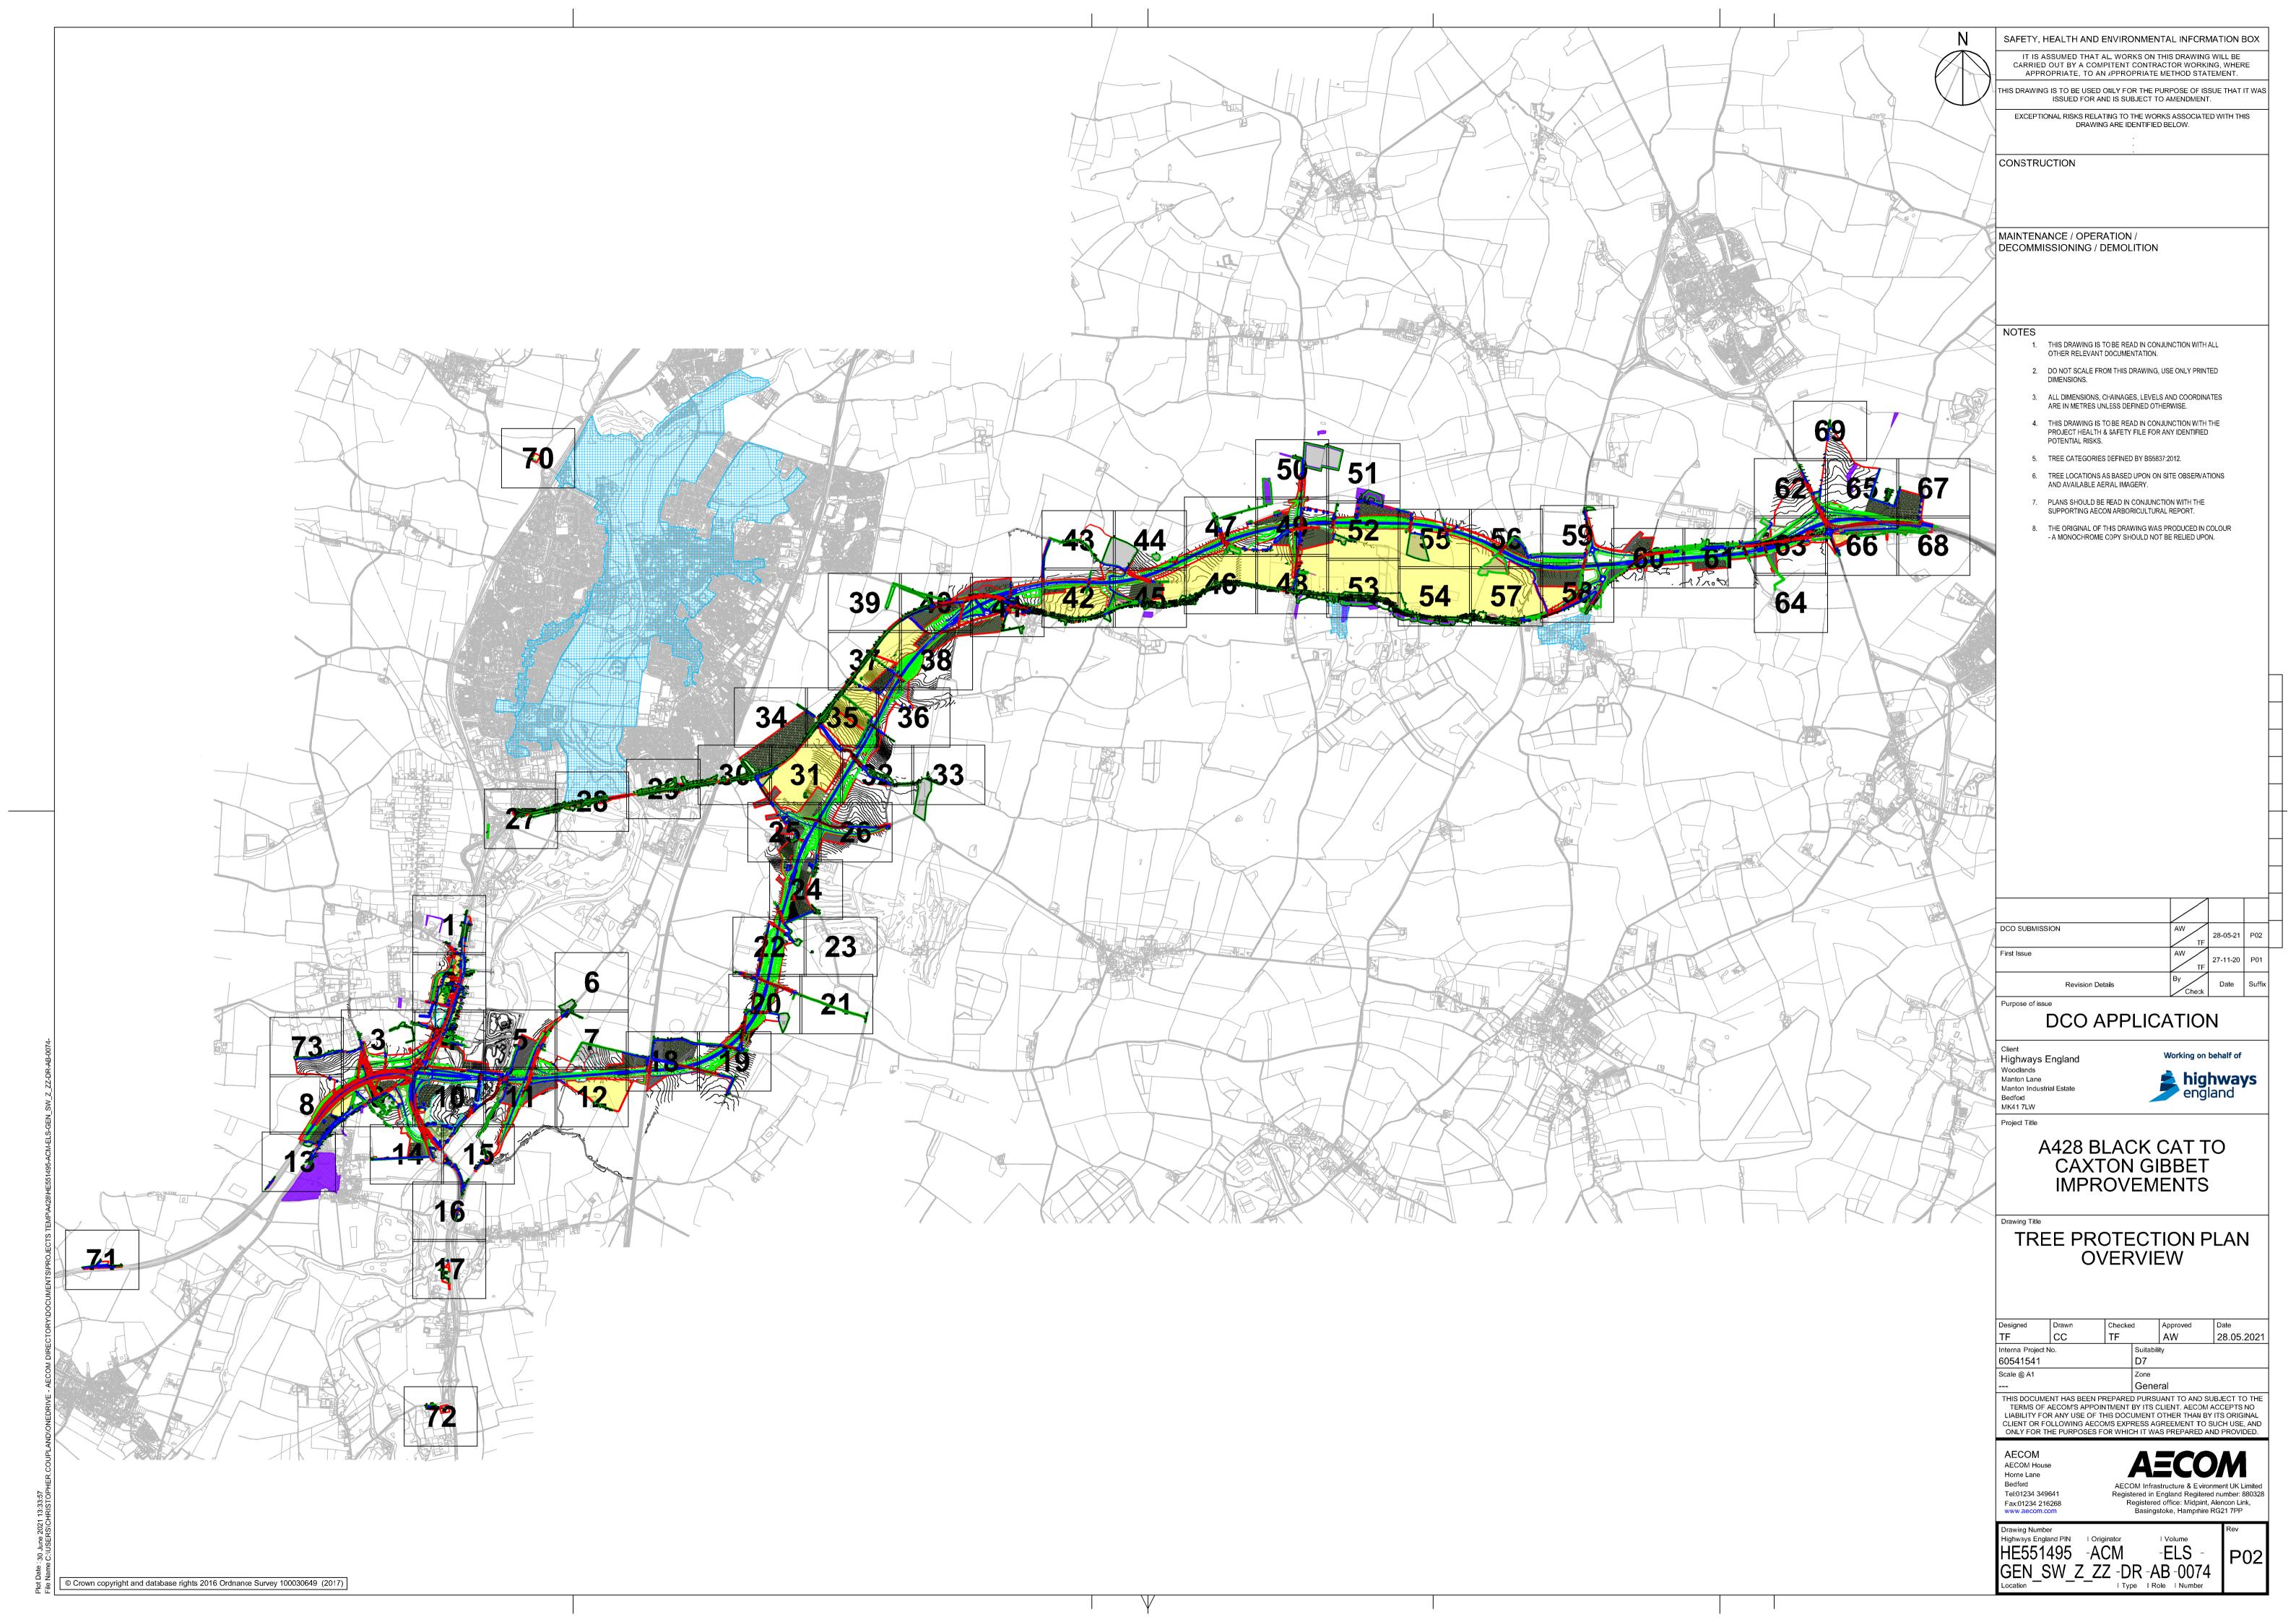

## Appendix 7.5: Updated Arboricultural Impact Assessment Report - Part 4

| Regulation Reference:          | Regulation 5(2)(a)                           |
|--------------------------------|----------------------------------------------|
| Planning Inspectorate Scheme   | TR010044                                     |
| Reference                      |                                              |
| Application Document Reference | TR010044/APP/6.3                             |
| Author                         | A 429 Plack Catta Caytan Cibbat improvemente |
| Author                         | A428 Black Cat to Caxton Gibbet improvements |
|                                | Project Team, National Highways              |