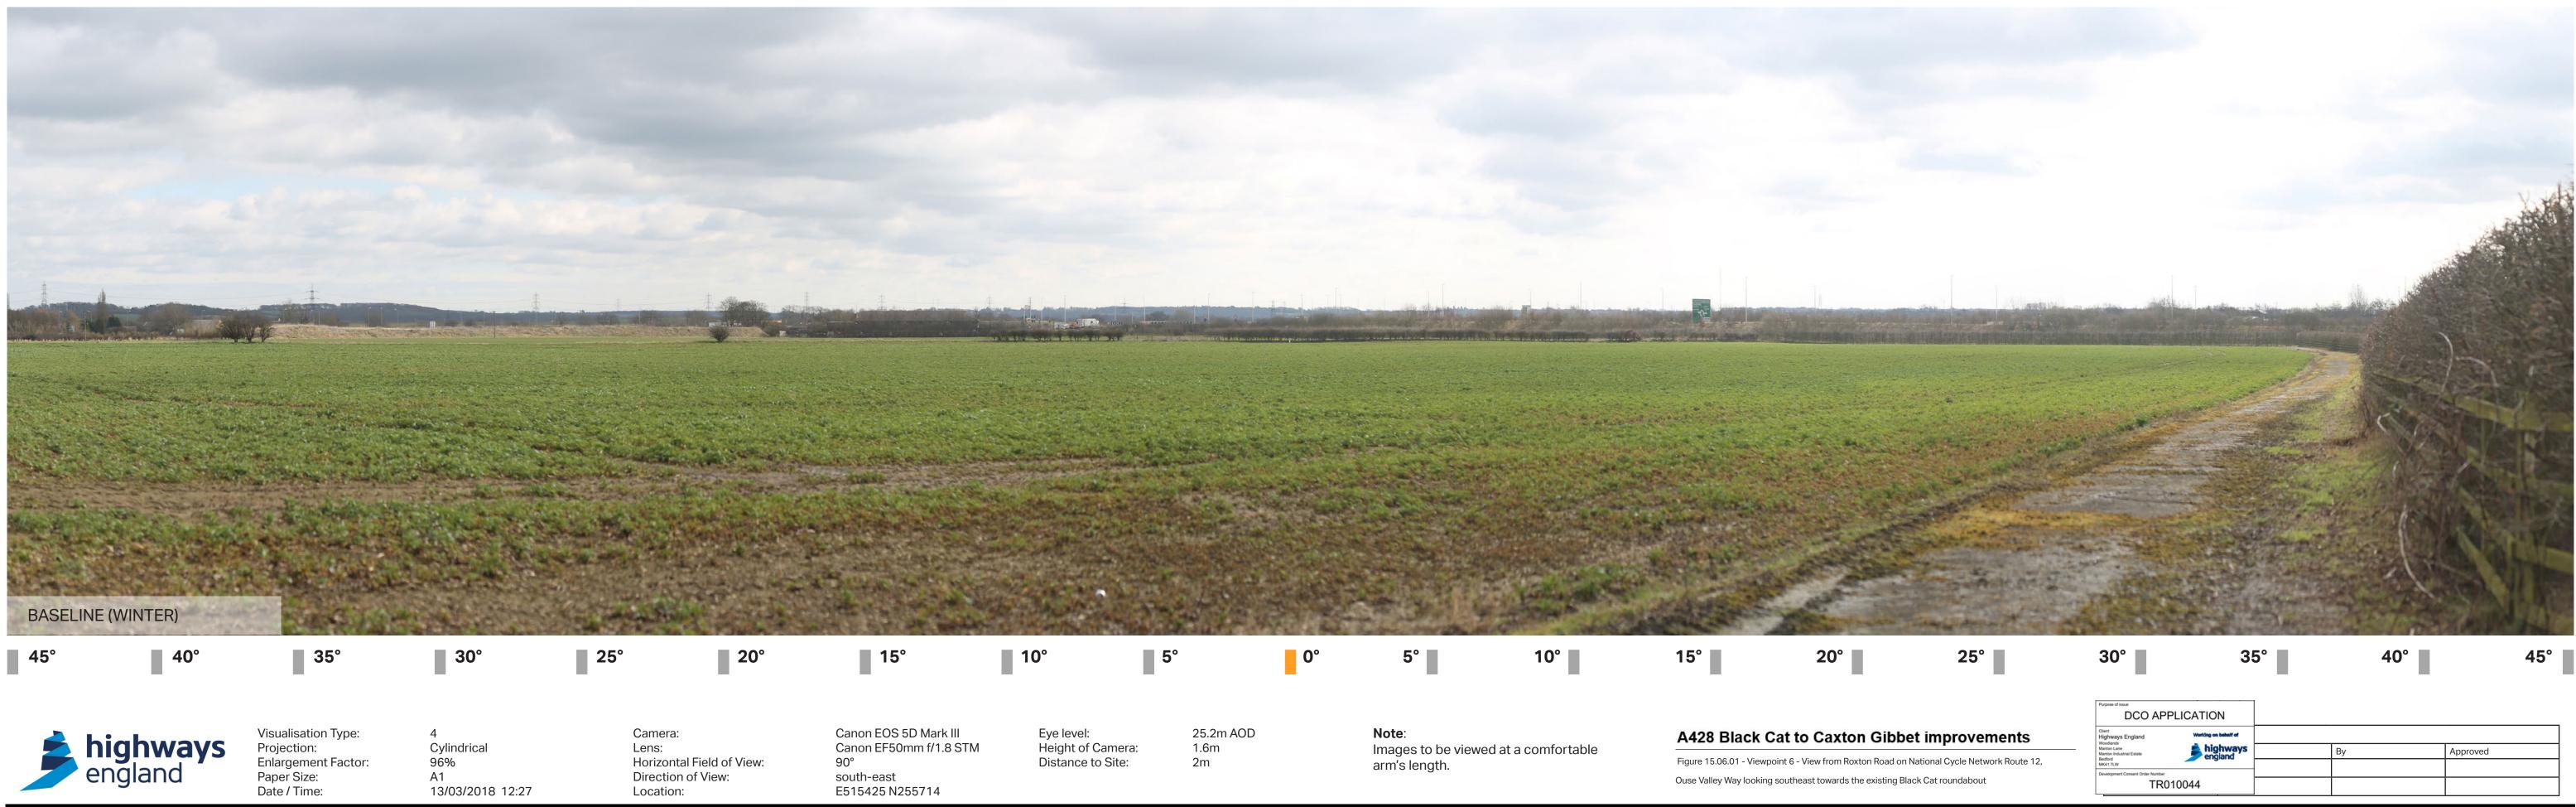

ility whatsoever, to any party that uses or relies upon this drawing without Highways England's express written consent

A1 17/03/2020 11:47 Direction of View: Location:

South E515903 N255903

This drawing has been produced for the use of H 's England. It may not be use ied or relied upon by third parties, except as ac

|                 | Purpose of issue                                               | PLICATION            |    |          |
|-----------------|----------------------------------------------------------------|----------------------|----|----------|
| vements         | Ctient<br>Highways England<br>Woodlands                        | Working on behalf of |    |          |
| ootpath linking | Manton Lane<br>Manton Industrial Estate<br>Bedford<br>MK41 7LW | highways<br>england  | Ву | Approved |
|                 | Development Consent Order Number                               | 010044               |    |          |