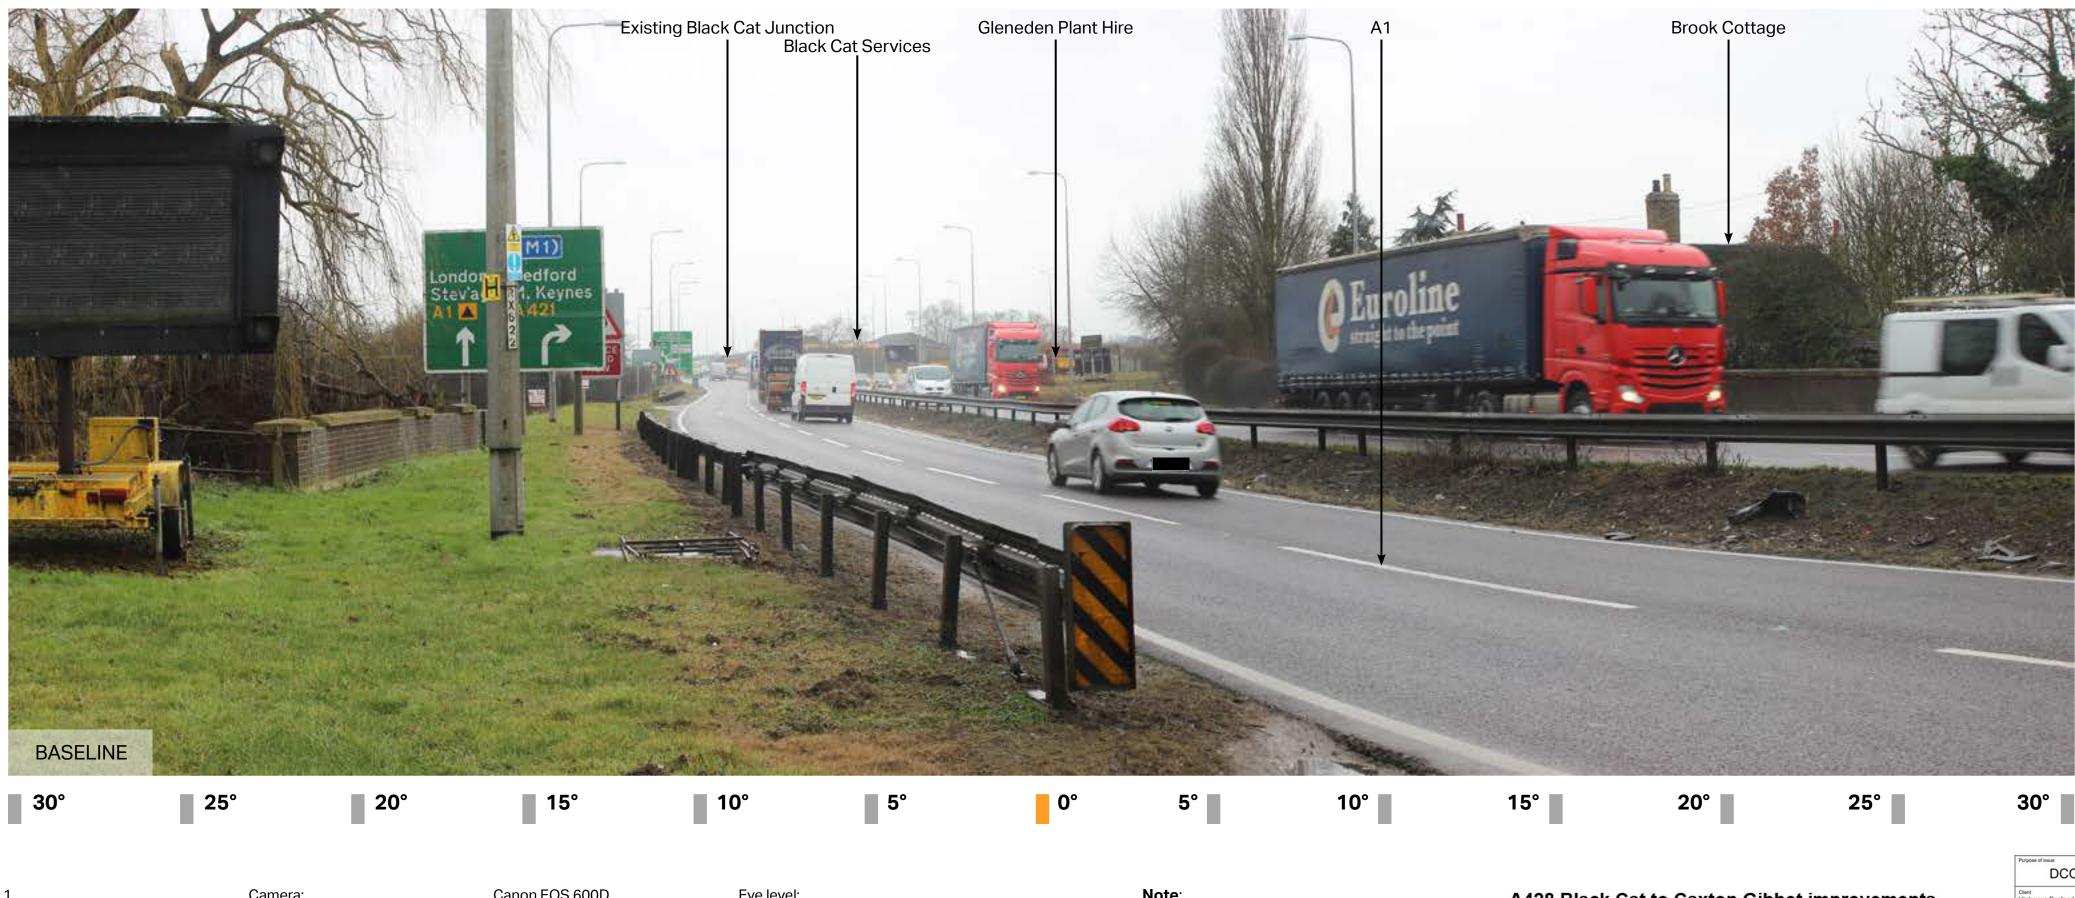

Cylindrical 96% A1 19/02/2018 14:05

Camera: Lens: Horizontal Field of View: Direction of View: Location:

Canon EOS 600D EF-S18-55mm f/3.5-5.6 III 60°

his drawing has been produced for the use of High ways England. It may not be used. Eye level:

Note:

Images to be viewed at a comfortable arm's length.

# A428 Black Cat to Caxton Gibbet improve

Figure 15.08.01 - Viewpoint 8 - View south from the southbour the A1, adjacent to the crossing of South Brook

|                  | Purpose of issue<br>DCO APPLICATION     |                      |    |         |
|------------------|-----------------------------------------|----------------------|----|---------|
| ements           | Client<br>Highways England<br>Woodlands | Working on behalf of |    |         |
|                  | Manton Lane<br>Manton Industrial Estate | highways<br>england  | Ву | Approve |
| d carriageway of | Bedford<br>MK41 7LW                     |                      |    |         |
|                  | Development Consent Order Number        | 010044               |    |         |