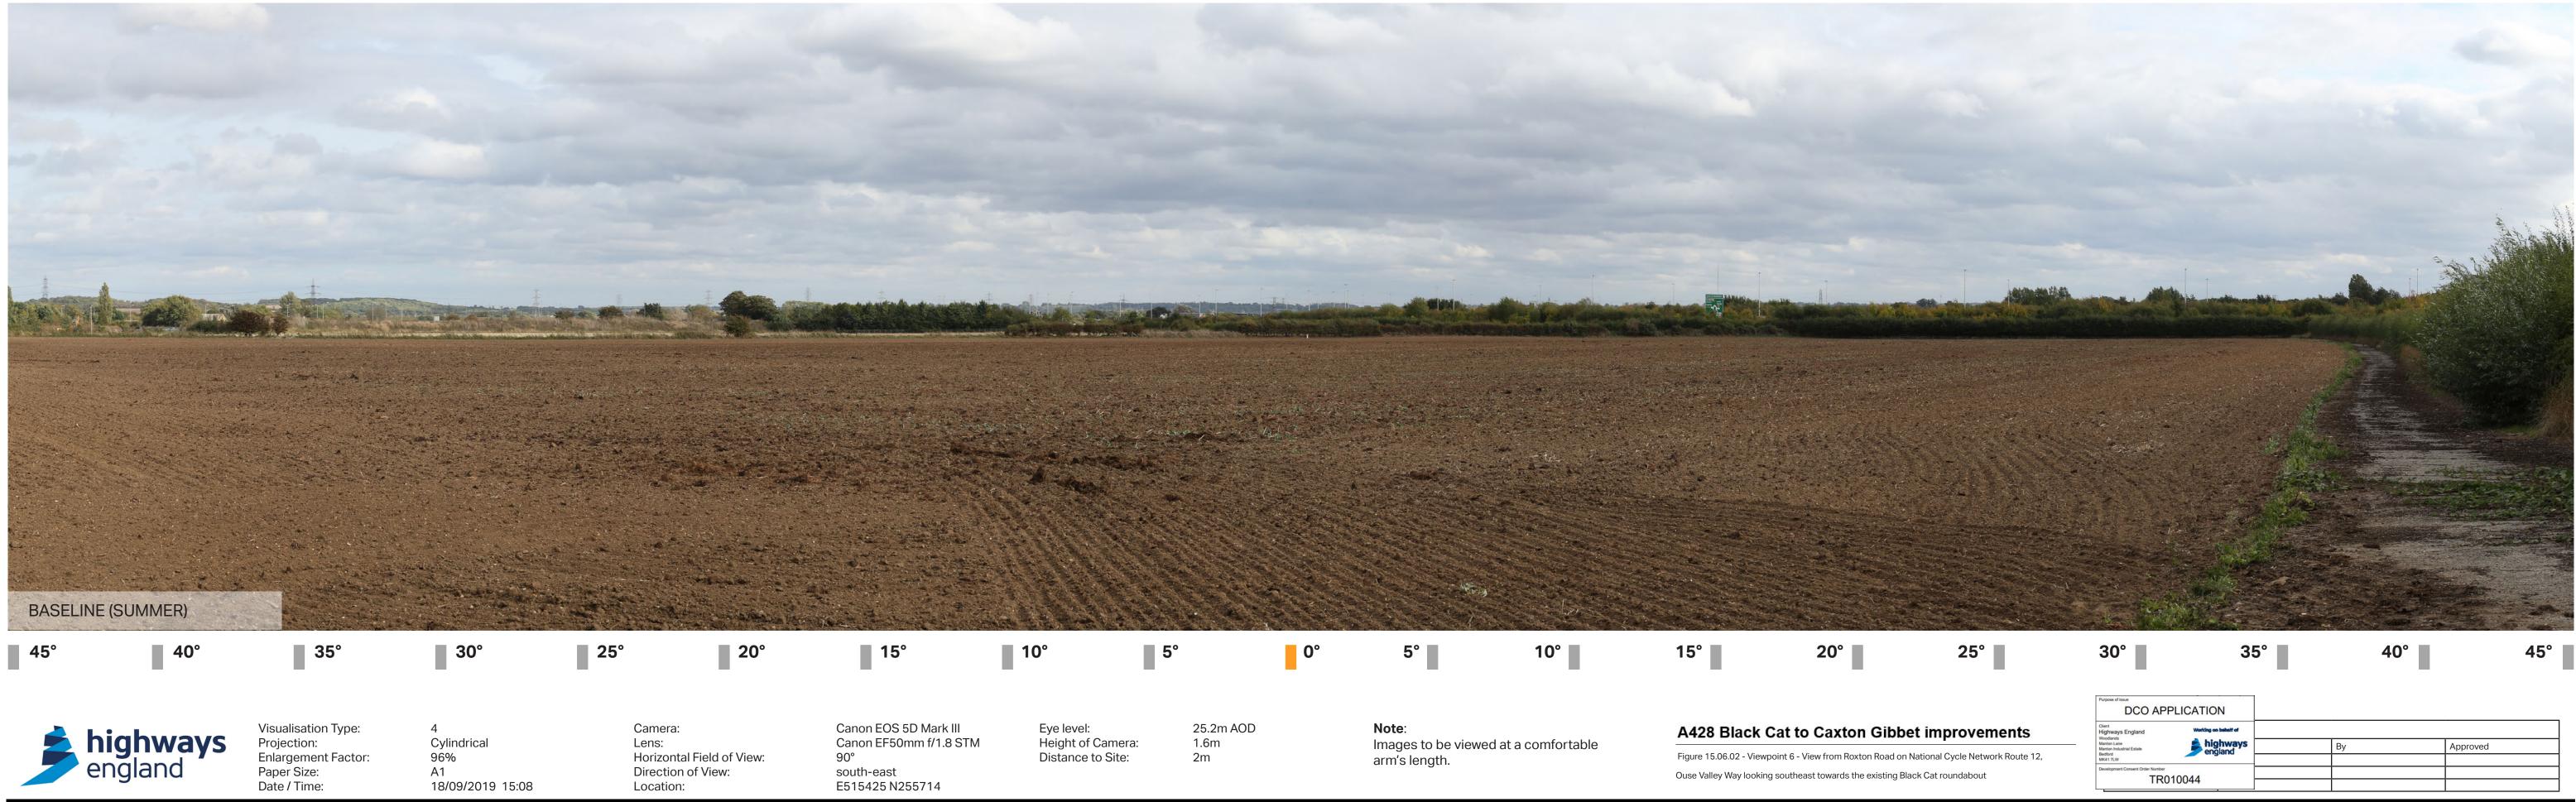

Cylindrical 96% A1 19/02/2018 14:05

Camera: Lens: Horizontal Field of View: Direction of View: Location:

Canon EOS 600D EF-S18-55mm f/3.5-5.6 III 60°

his drawing has been produced for the use of High ways England. It may not be used. Eye level:

Note:

Images to be viewed at a comfortable arm's length.