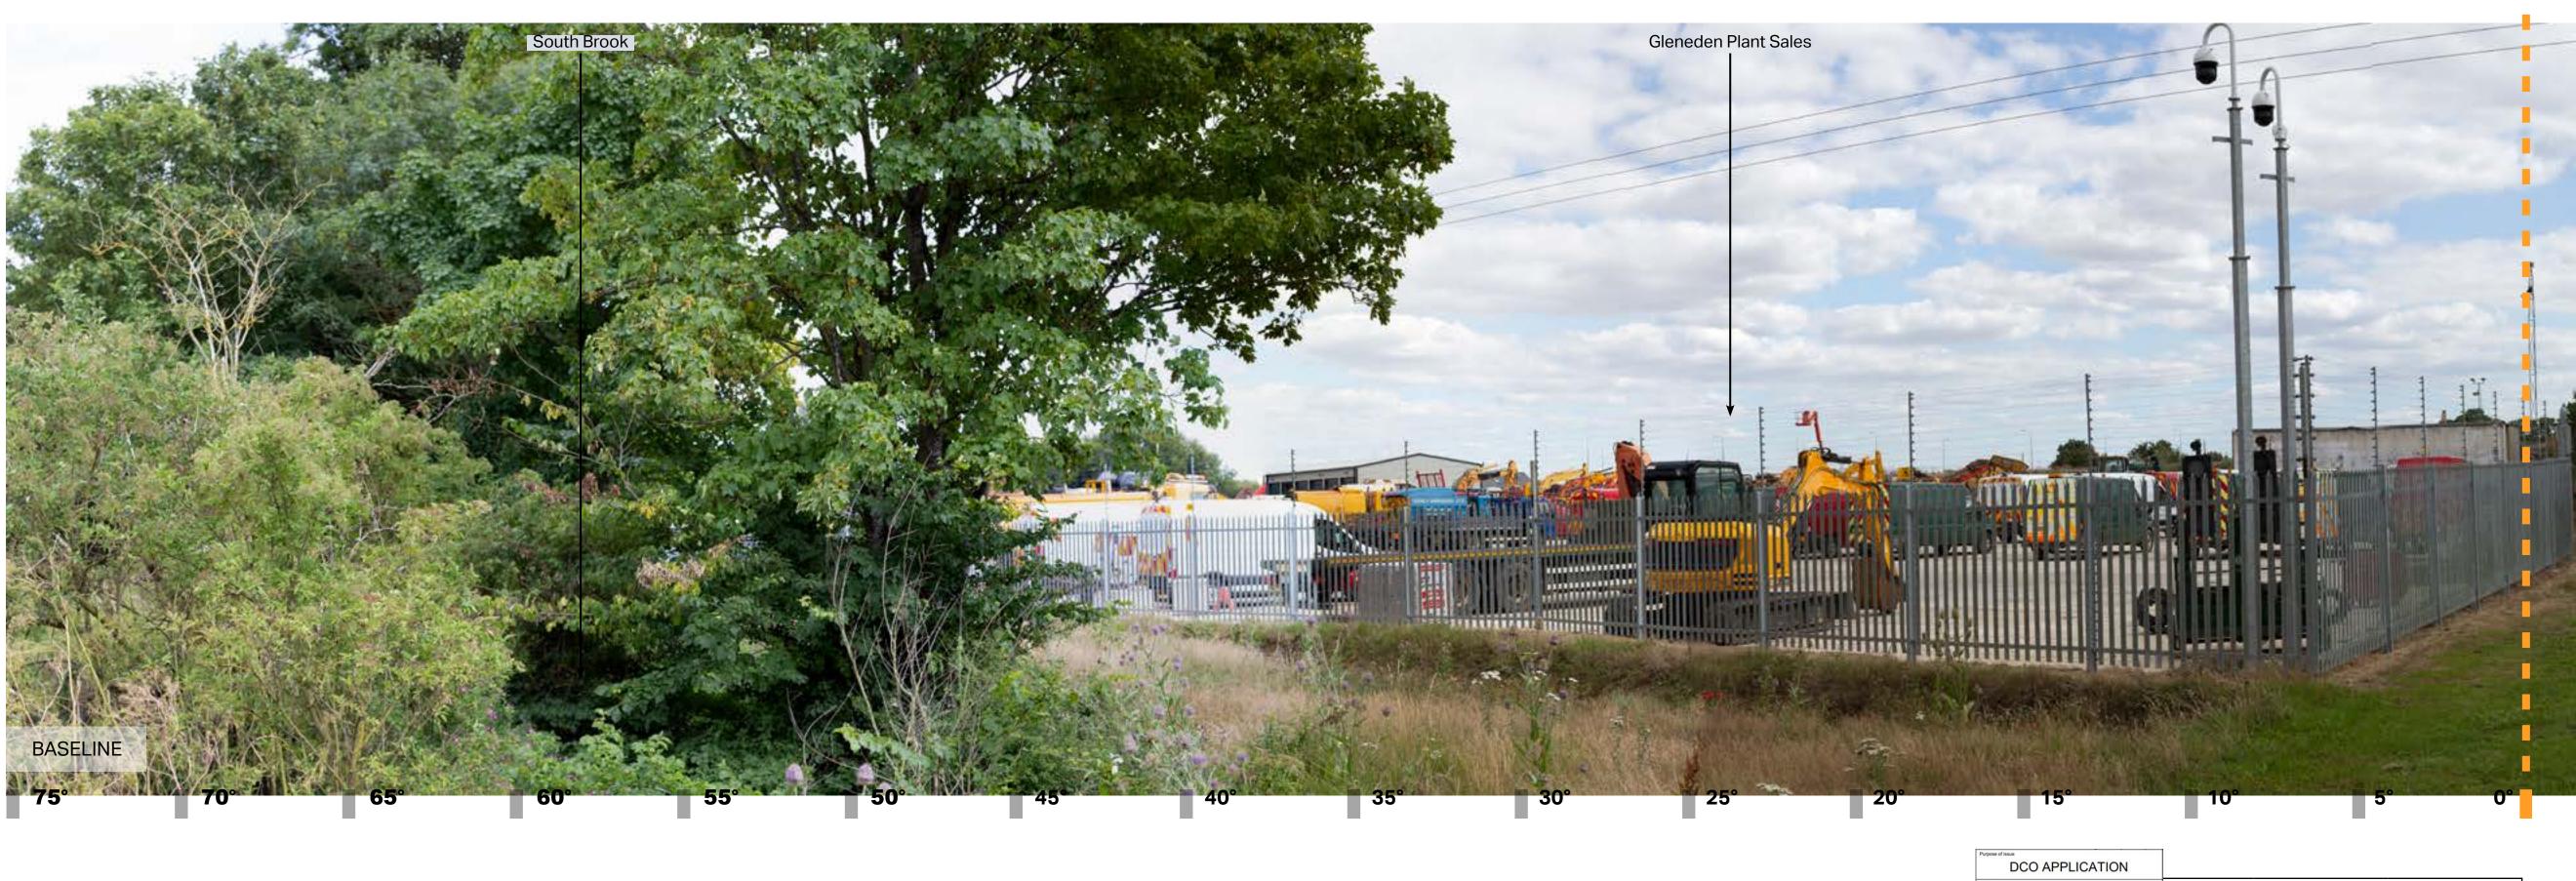

Cylindrical 96% A1 20/07/2020 16:50

Camera: Lens: Horizontal Field of View: Direction of View: Location:

Canon EOS 600D EF-S18-55mm f/3.5-5.6 III 60°

his drawing has been produced for the use of Hi avs England. It may not be use Eye level:

## Note:

Images to be viewed at a comfortable arm's length.

DCO APPLICATION A428 Black Cat to Caxton Gibbet improvements Working on behalf of highways england Approved By Figure 15.08.02 - Viewpoint 8 - View south from the southbound carriageway of the A1, adjacent to the crossing of South Brook TR010044