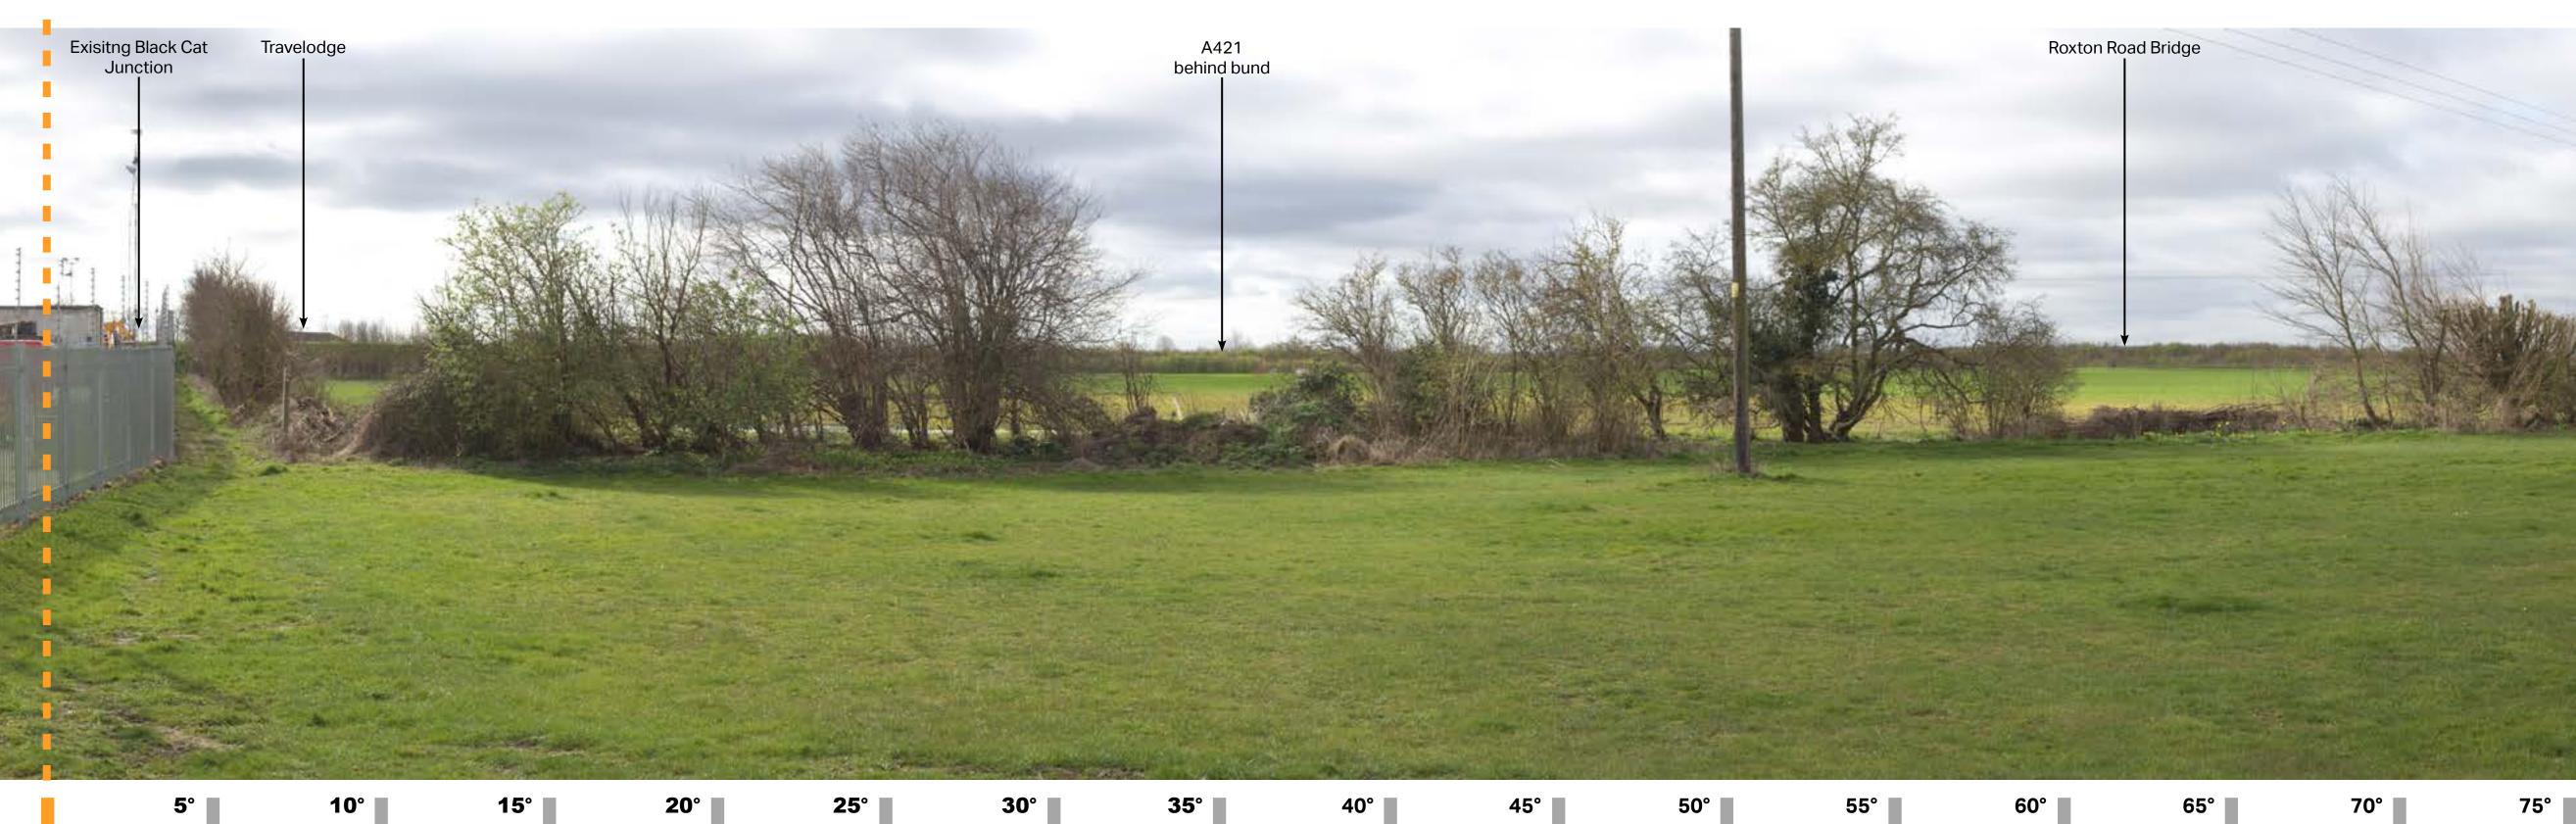

Cylindrical 96% A1 19/02/2018 14:05

Camera: Lens: Horizontal Field of View: Direction of View: Location:

Canon EOS 600D EF-S18-55mm f/3.5-5.6 III 60°

his drawing has been produced for the use of High ways England. It may not be used. Eye level:

Note:

Images to be viewed at a comfortable arm's length.

# A428 Black Cat to Caxton Gibbet improve

Figure 15.08.01 - Viewpoint 8 - View south from the southbour the A1, adjacent to the crossing of South Brook

|                  | Purpose of issue<br>DCO APPLICATION     |                      |    |         |
|------------------|-----------------------------------------|----------------------|----|---------|
| ements           | Client<br>Highways England<br>Woodlands | Working on behalf of |    |         |
|                  | Manton Lane<br>Manton Industrial Estate | highways<br>england  | Ву | Approve |
| d carriageway of | Bedford<br>MK41 7LW                     |                      |    |         |
|                  | Development Consent Order Number        | 010044               |    |         |