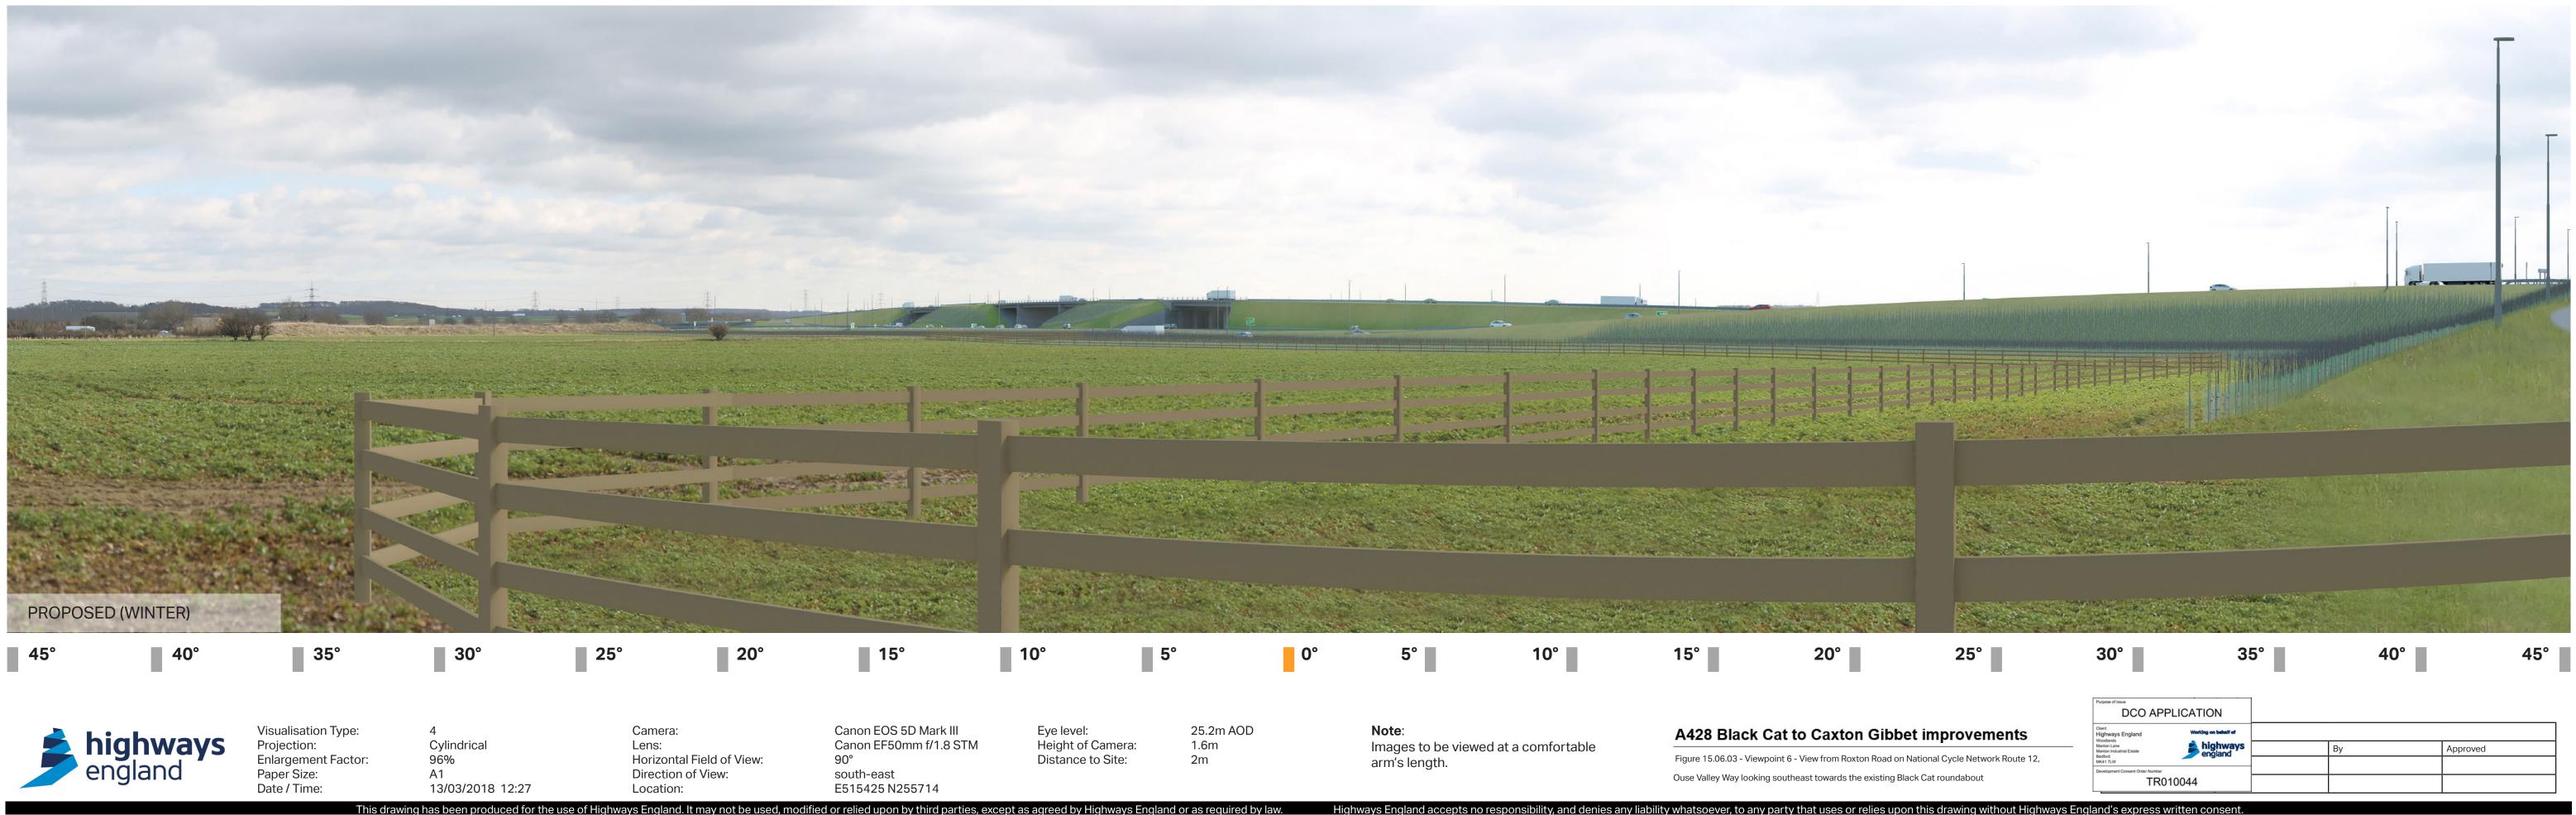

1 Cylindrical 96% A1 20/07/2020 16:21 Camera: Lens: Horizontal Field of View: Direction of View: Location: Canon EOS 6D EF50mm f/1.8 STM 150° South E515903 N255903

nis drawing has been produced for the use of Highways England. It may not be used, modified or relied upon by third pa

Eye level:

19.6m AOD

**Note**: Images to be viewed at a comfortable arm's length.

## A428 Black Cat to Caxton Gibbet improvem

Figure 15.07.02 - Viewpoint 7 - View south from the public footpath linking Chaws Black Cat roundabout services

|                      | DCO APPLICATION                                               |    |          |
|----------------------|---------------------------------------------------------------|----|----------|
| nents                | Client<br>Highways England Worlding on behalf of<br>Woodlands |    |          |
| ston to the existing | Manton Lane<br>Manton Industrial Estate<br>Bedford            | Ву | Approved |
| ů.                   | MK41 7LW<br>Development Consent Order Number                  |    |          |
|                      | TR010044                                                      |    |          |