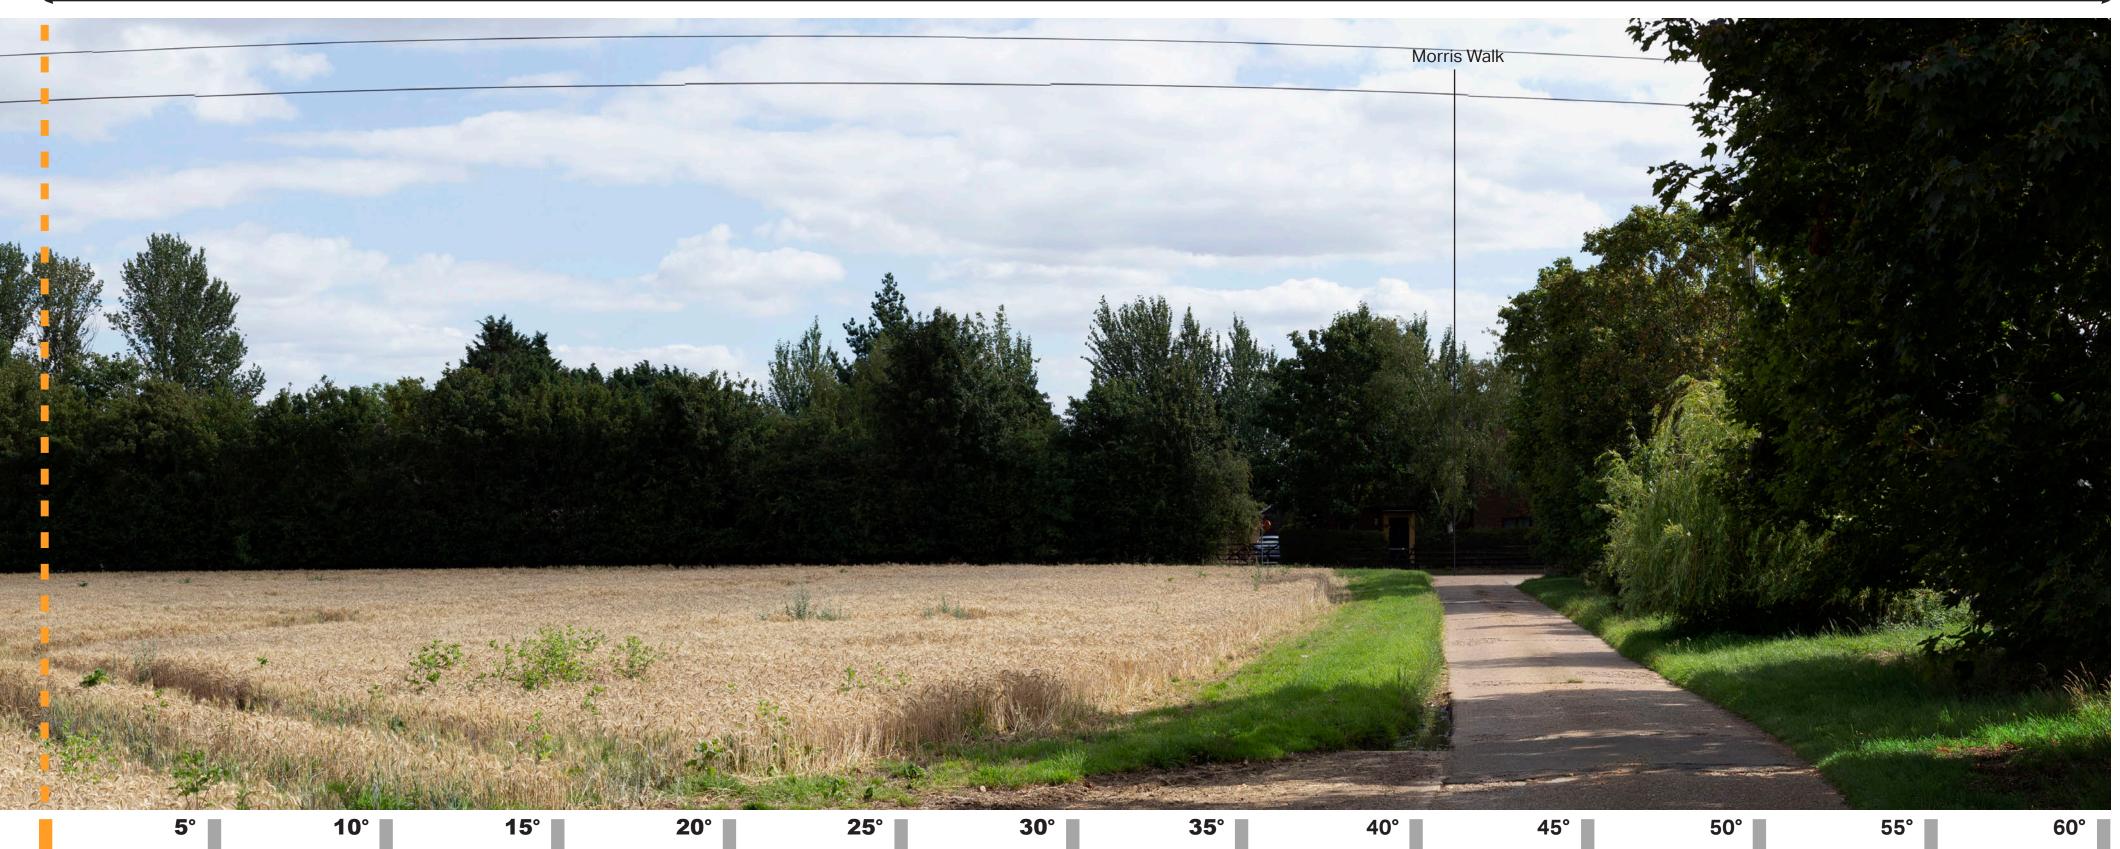

Cylindrical 96% A1 19/02/2018 17:07

Camera: Lens: Horizontal Field of View: Direction of View: Location:

Cylindrical 96% A1 20/07/2020 16:36

Camera: Lens: Horizontal Field of View: Direction of View: Location:

his drawing has been produced for the 's England. It may not be Indicative Extent of Site