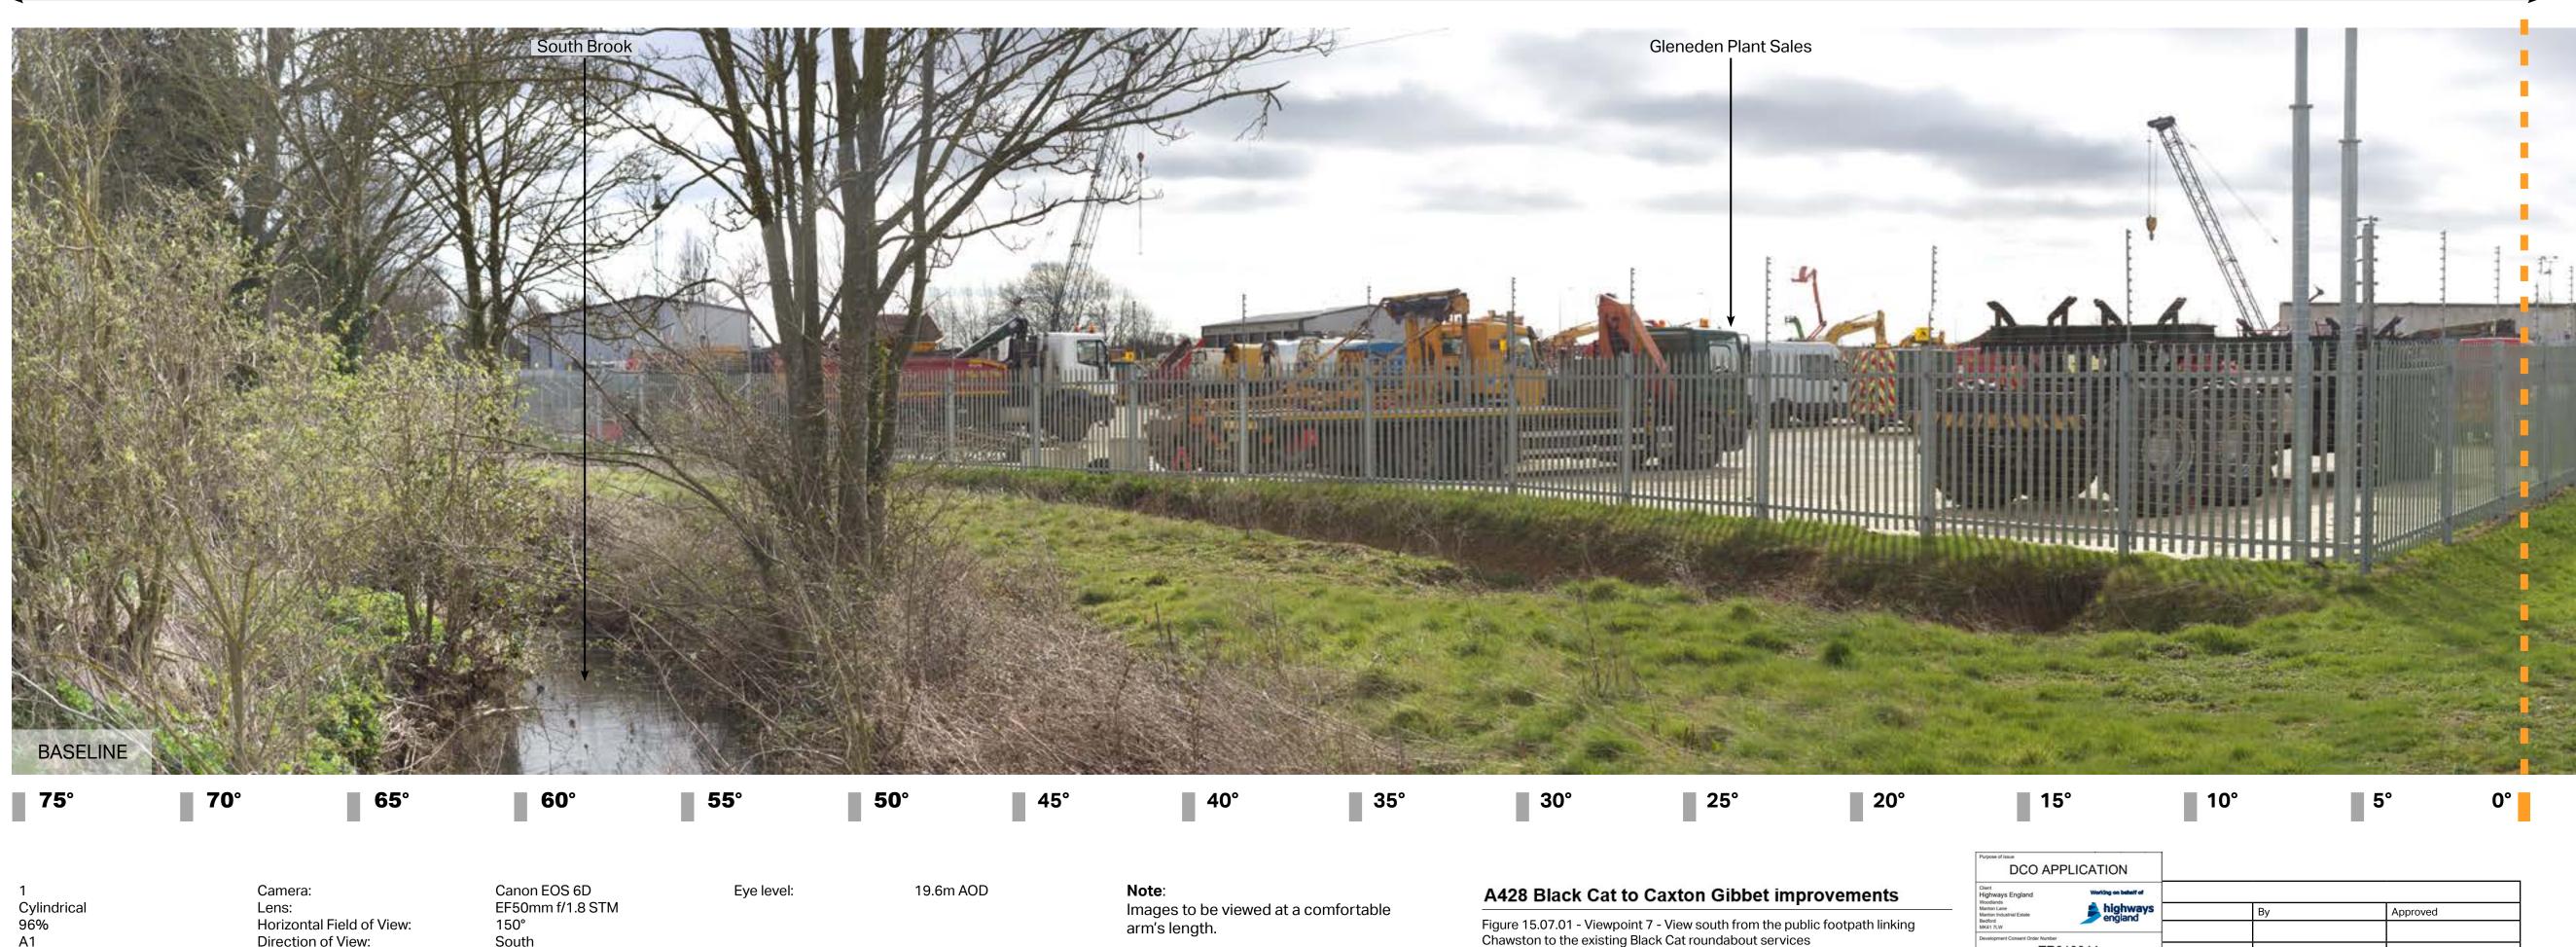

1 Cylindrical 96% A1 20/07/2020 16:21 Camera: Lens: Horizontal Field of View: Direction of View: Location: Canon EOS 6D EF50mm f/1.8 STM 150° South E515903 N255903

nis drawing has been produced for the use of Highways England. It may not be used, modified or relied upon by third pa

Eye level:

19.6m AOD

**Note**: Images to be viewed at a comfortable arm's length.

## A428 Black Cat to Caxton Gibbet improvem

Figure 15.07.02 - Viewpoint 7 - View south from the public footpath linking Chaws Black Cat roundabout services

|                      | DCO APPLICATION                                               |    |          |
|----------------------|---------------------------------------------------------------|----|----------|
| nents                | Client<br>Highways England Worlding on behalf of<br>Woodlands |    |          |
| ston to the existing | Manton Lane<br>Manton Industrial Estate<br>Bedford            | Ву | Approved |
| ů.                   | MK41 7LW<br>Development Consent Order Number                  |    |          |
|                      | TR010044                                                      |    |          |