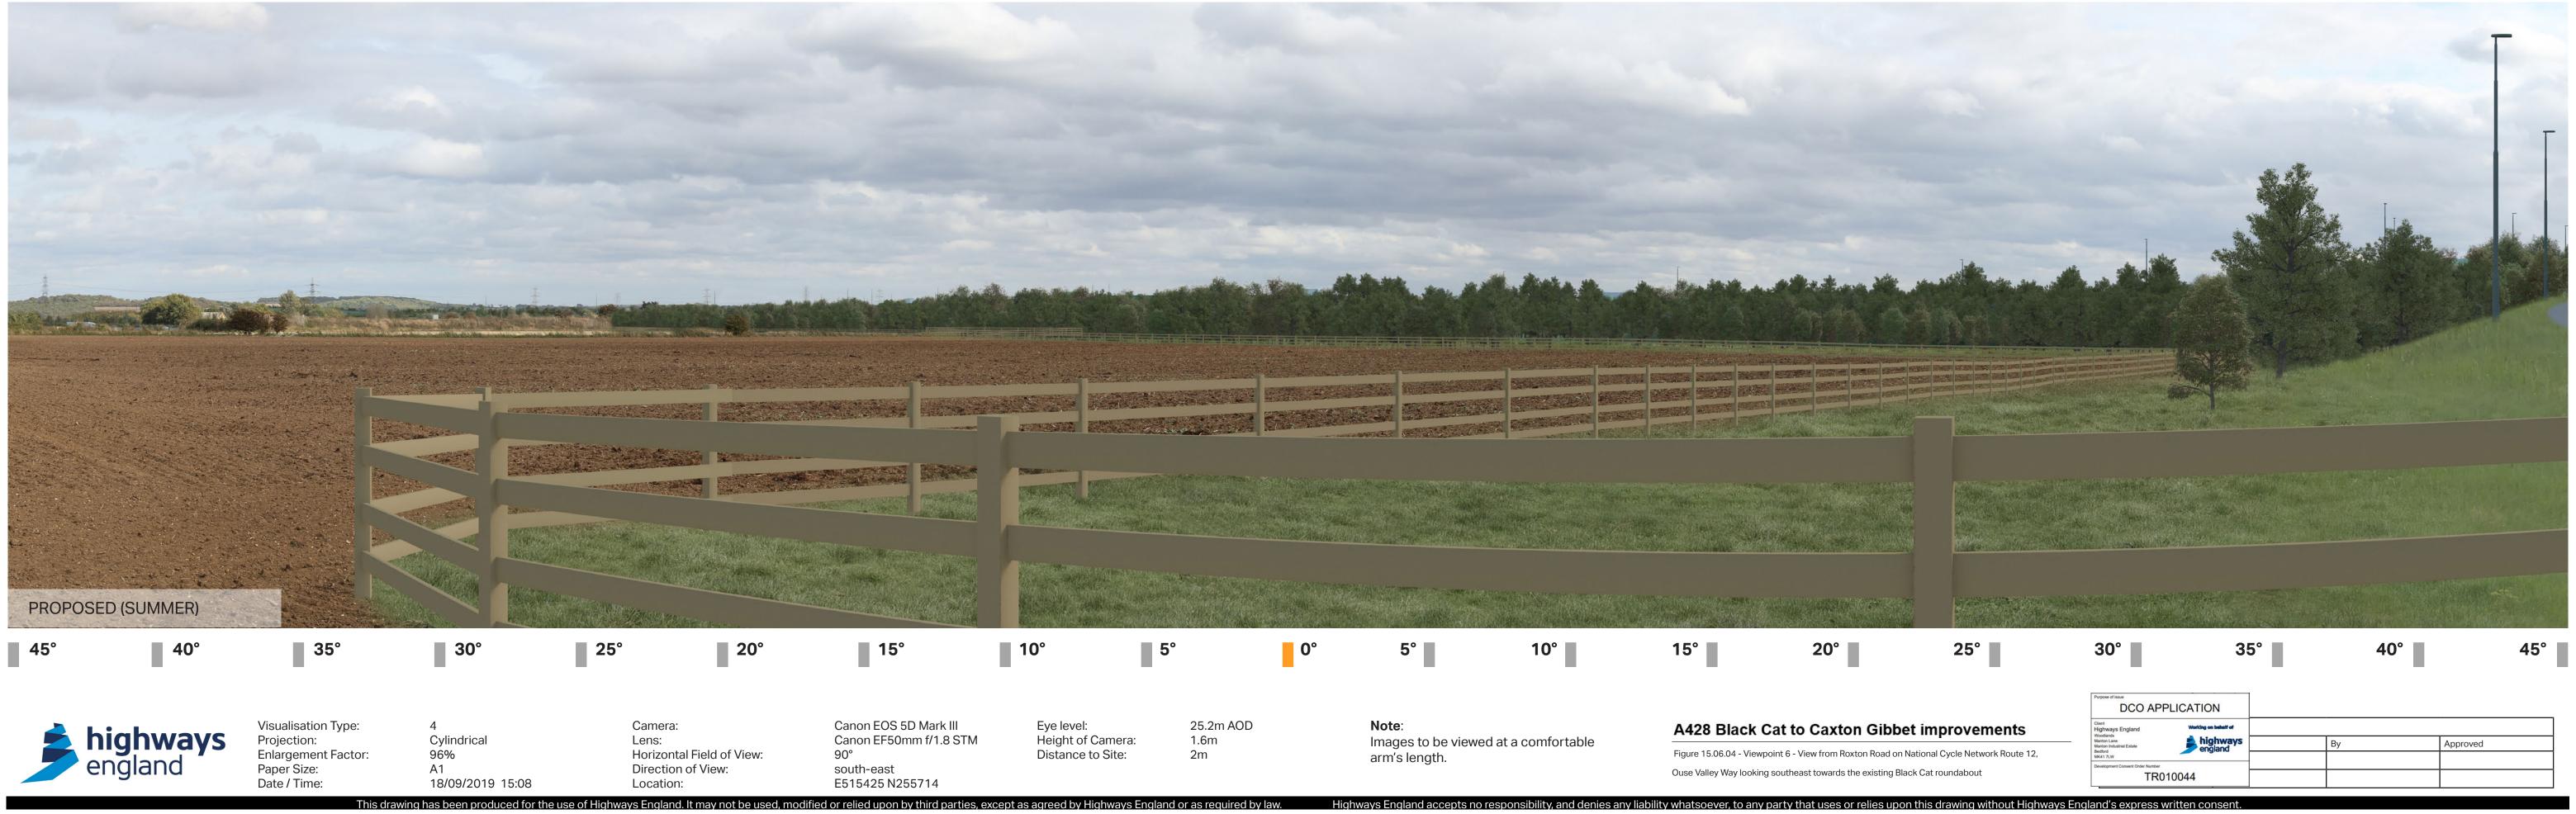

Cylindrical 96% A1 20/07/2020 16:50

Camera: Lens: Horizontal Field of View: Direction of View: Location:

Canon EOS 600D EF-S18-55mm f/3.5-5.6 III 60°

his drawing has been produced for the use of Hi avs England. It may not be use Eye level:

## Note:

Images to be viewed at a comfortable arm's length.

DCO APPLICATION A428 Black Cat to Caxton Gibbet improvements Working on behalf of highways england Approved By Figure 15.08.02 - Viewpoint 8 - View south from the southbound carriageway of the A1, adjacent to the crossing of South Brook TR010044