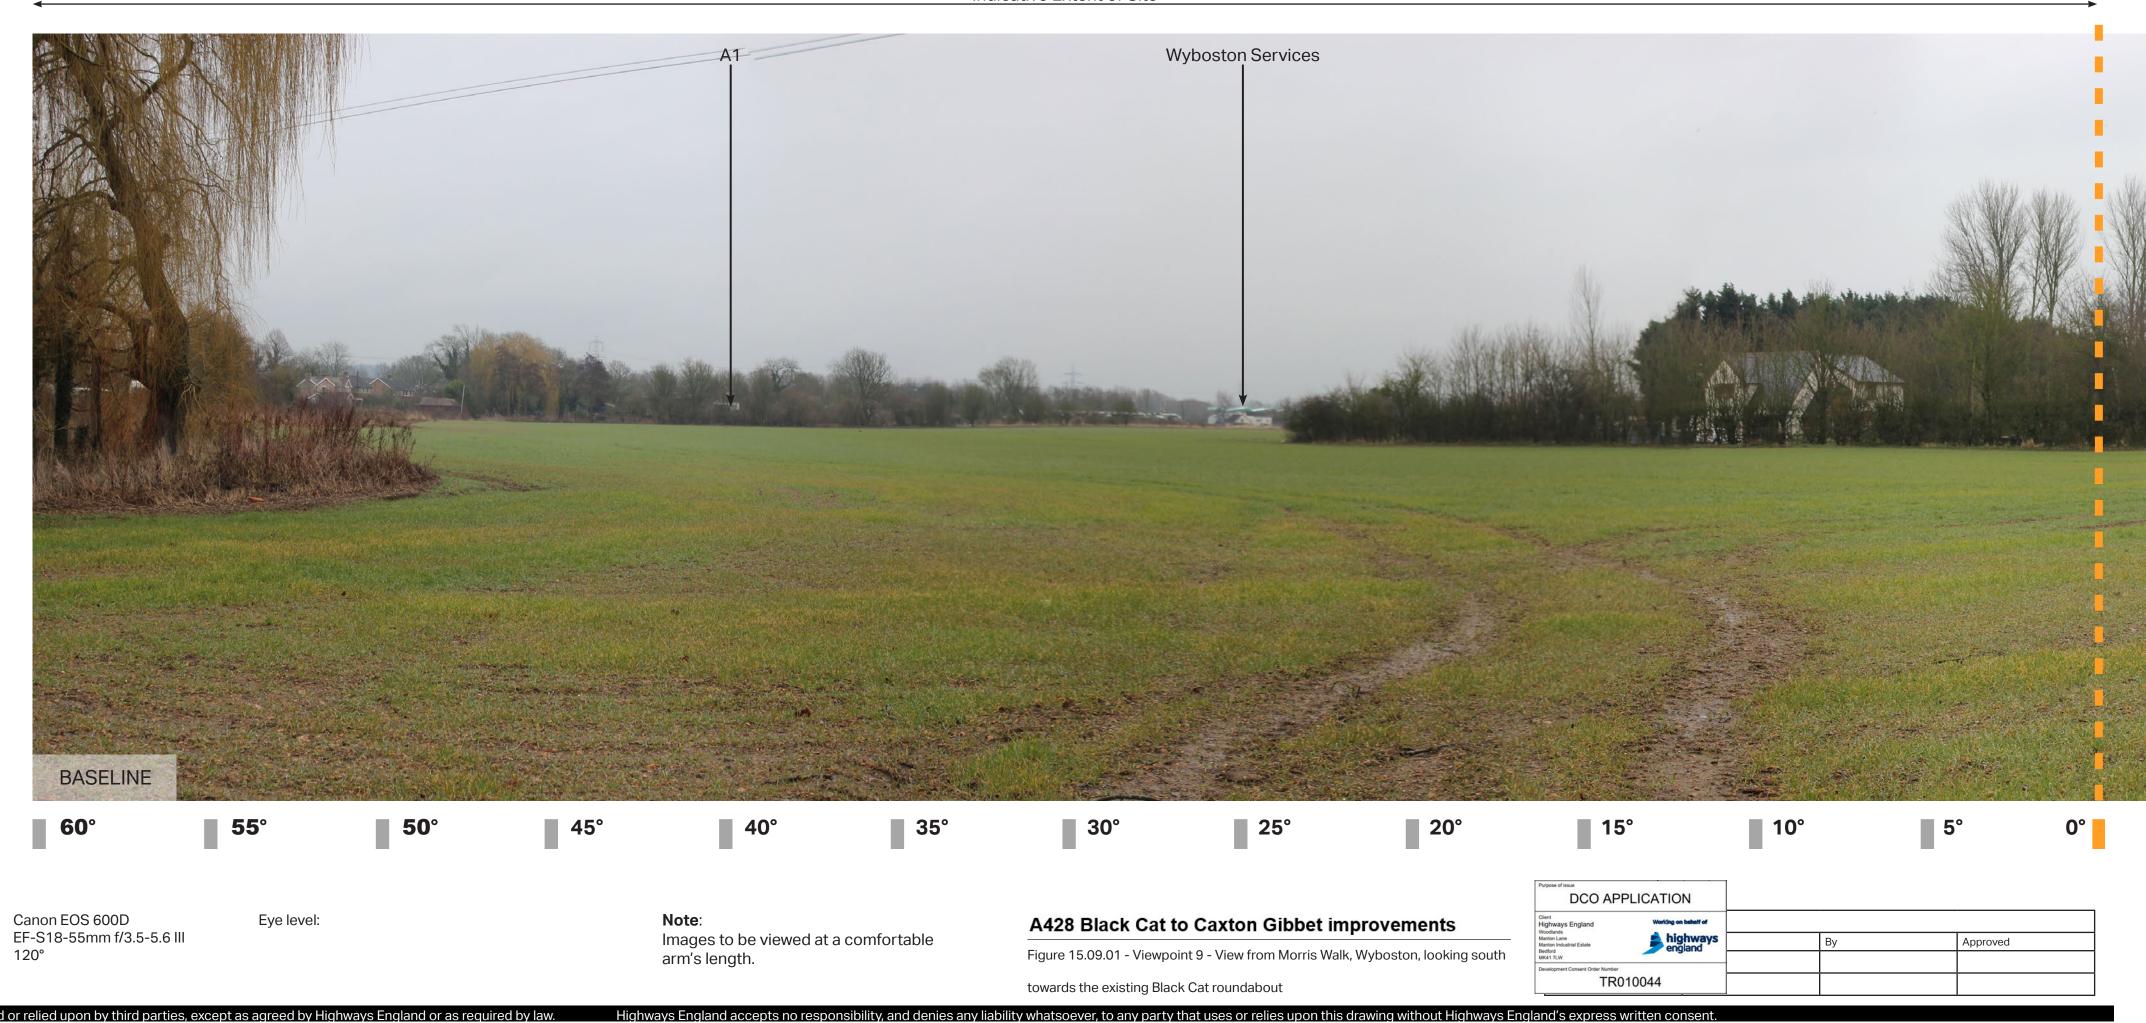

1 Cylindrical 96% A1 20/07/2020 16:21 Camera: Lens: Horizontal Field of View: Direction of View: Location: Canon EOS 6D EF50mm f/1.8 STM 150° South E515903 N255903

nis drawing has been produced for the use of Highways England. It may not be used, modified or relied upon by third pa

Eye level:

19.6m AOD

**Note**: Images to be viewed at a comfortable arm's length.

## A428 Black Cat to Caxton Gibbet improvem

Figure 15.07.02 - Viewpoint 7 - View south from the public footpath linking Chaws Black Cat roundabout services

|                      | DCO APPLICATION                                               |    |          |
|----------------------|---------------------------------------------------------------|----|----------|
| nents                | Client<br>Highways England Worlding on behalf of<br>Woodlands |    |          |
| ston to the existing | Manton Lane<br>Manton Industrial Estate<br>Bedford            | Ву | Approved |
| ů.                   | MK41 7LW<br>Development Consent Order Number                  |    |          |
|                      | TR010044                                                      |    |          |