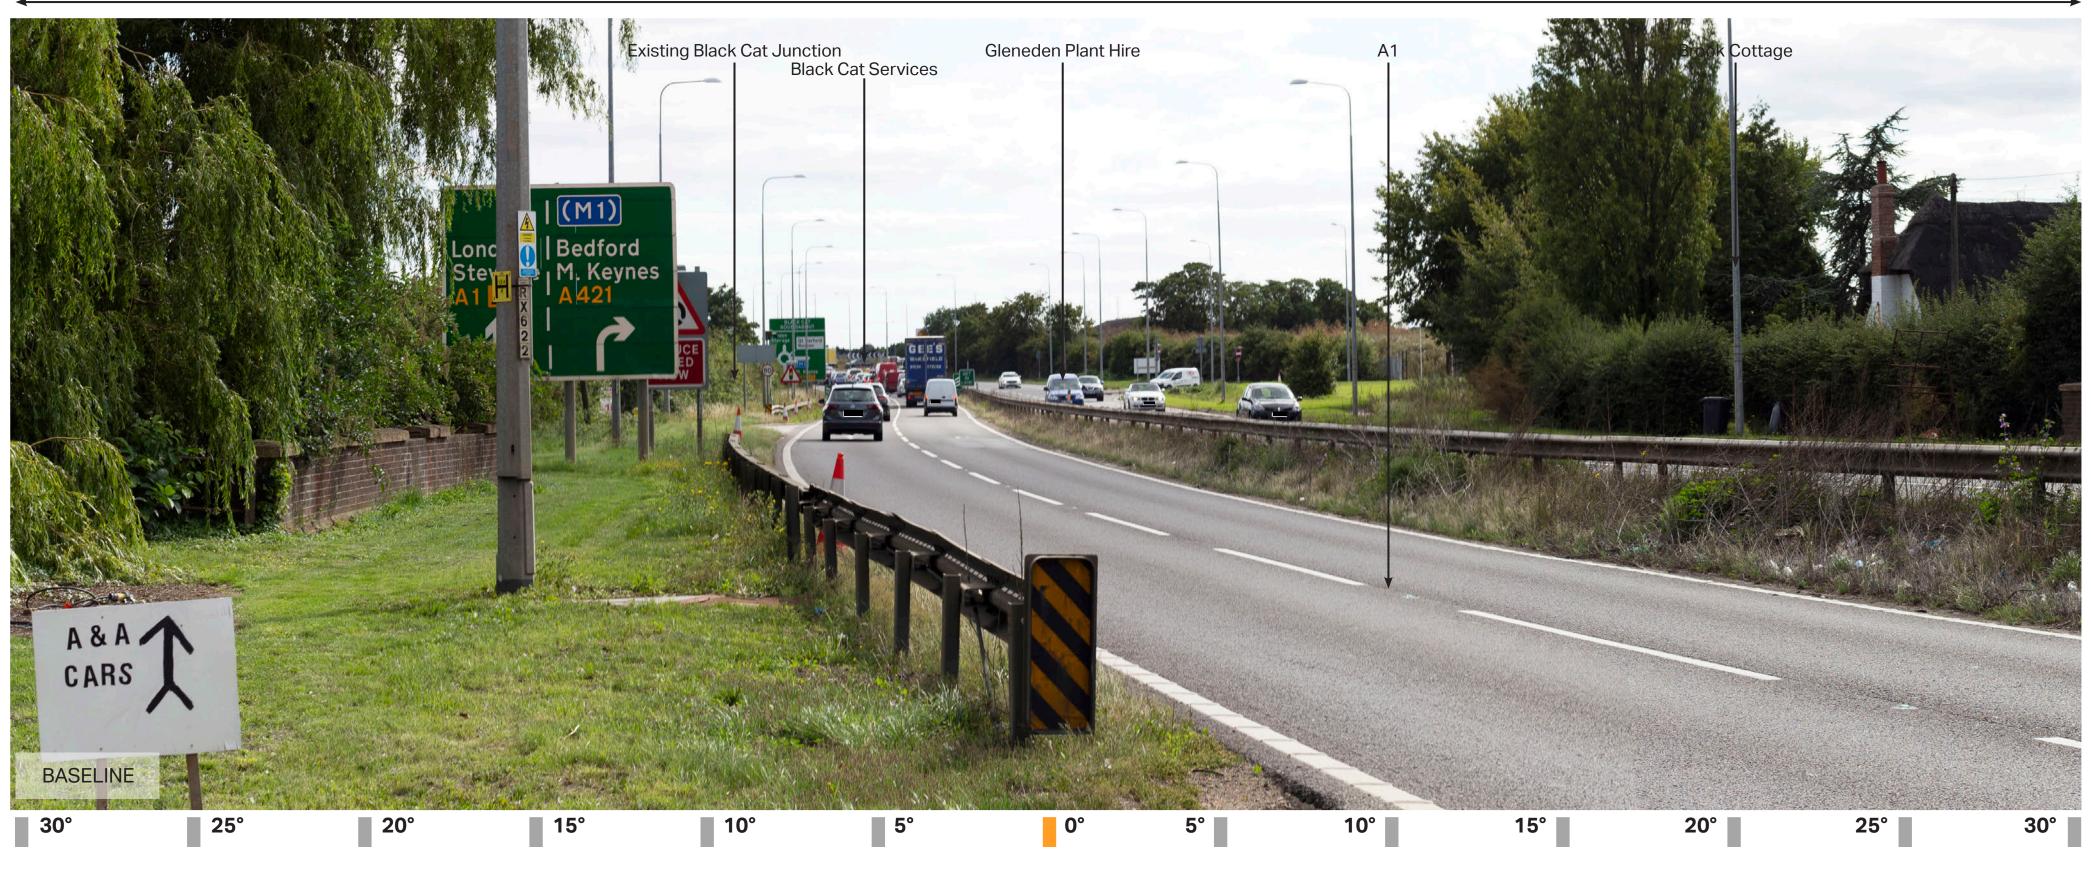

Cylindrical 96% A1 20/07/2020 16:50

Camera: Lens: Horizontal Field of View: Direction of View: Location:

Canon EOS 600D EF-S18-55mm f/3.5-5.6 III 60°

his drawing has been produced for the use of Hi avs England. It may not be use Eye level:

## Note:

Images to be viewed at a comfortable arm's length.

DCO APPLICATION A428 Black Cat to Caxton Gibbet improvements Working on behalf of highways england Approved By Figure 15.08.02 - Viewpoint 8 - View south from the southbound carriageway of the A1, adjacent to the crossing of South Brook TR010044