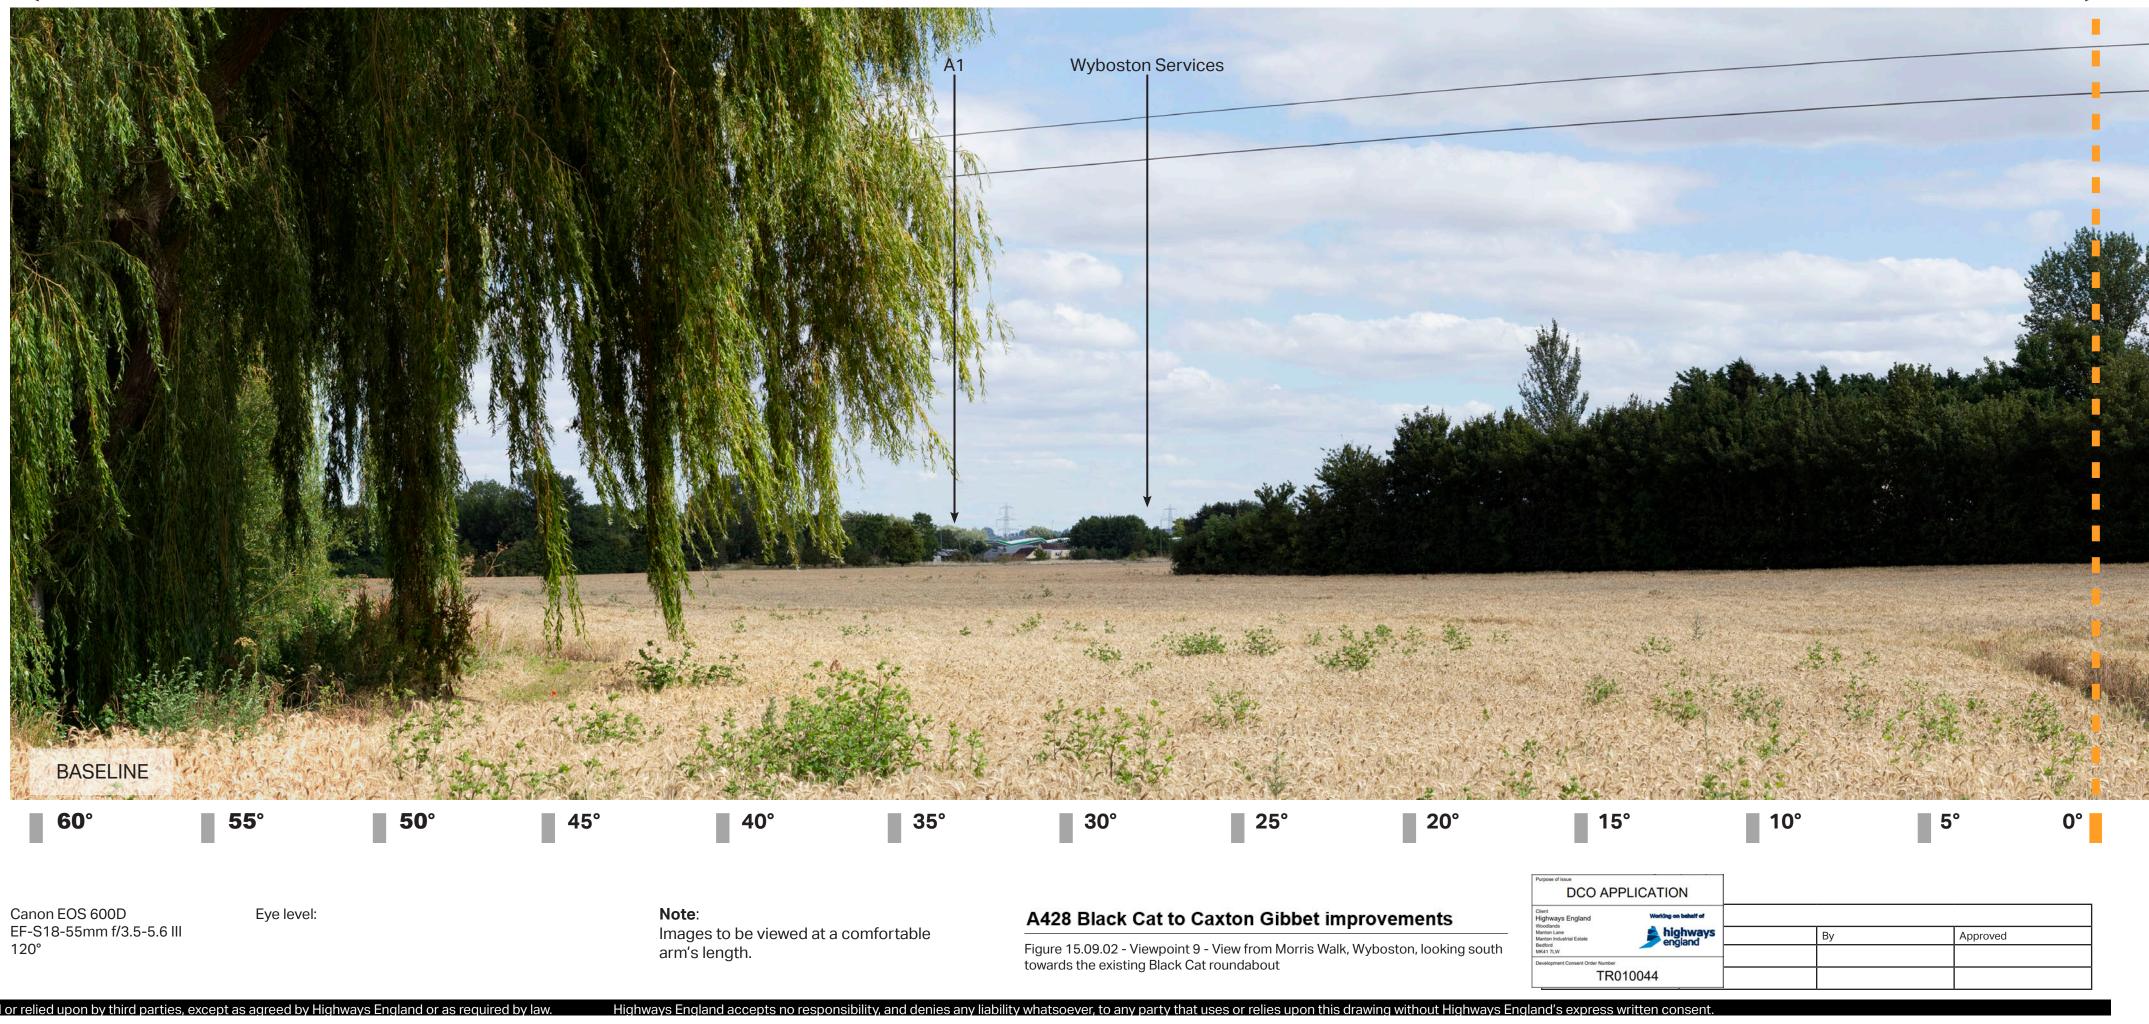

Cylindrical 96% A1 20/07/2020 16:50

Camera: Lens: Horizontal Field of View: Direction of View: Location:

Canon EOS 600D EF-S18-55mm f/3.5-5.6 III 60°

his drawing has been produced for the use of Hi avs England. It may not be use Eye level:

## Note:

Images to be viewed at a comfortable arm's length.

DCO APPLICATION A428 Black Cat to Caxton Gibbet improvements Working on behalf of highways england Approved By Figure 15.08.02 - Viewpoint 8 - View south from the southbound carriageway of the A1, adjacent to the crossing of South Brook TR010044