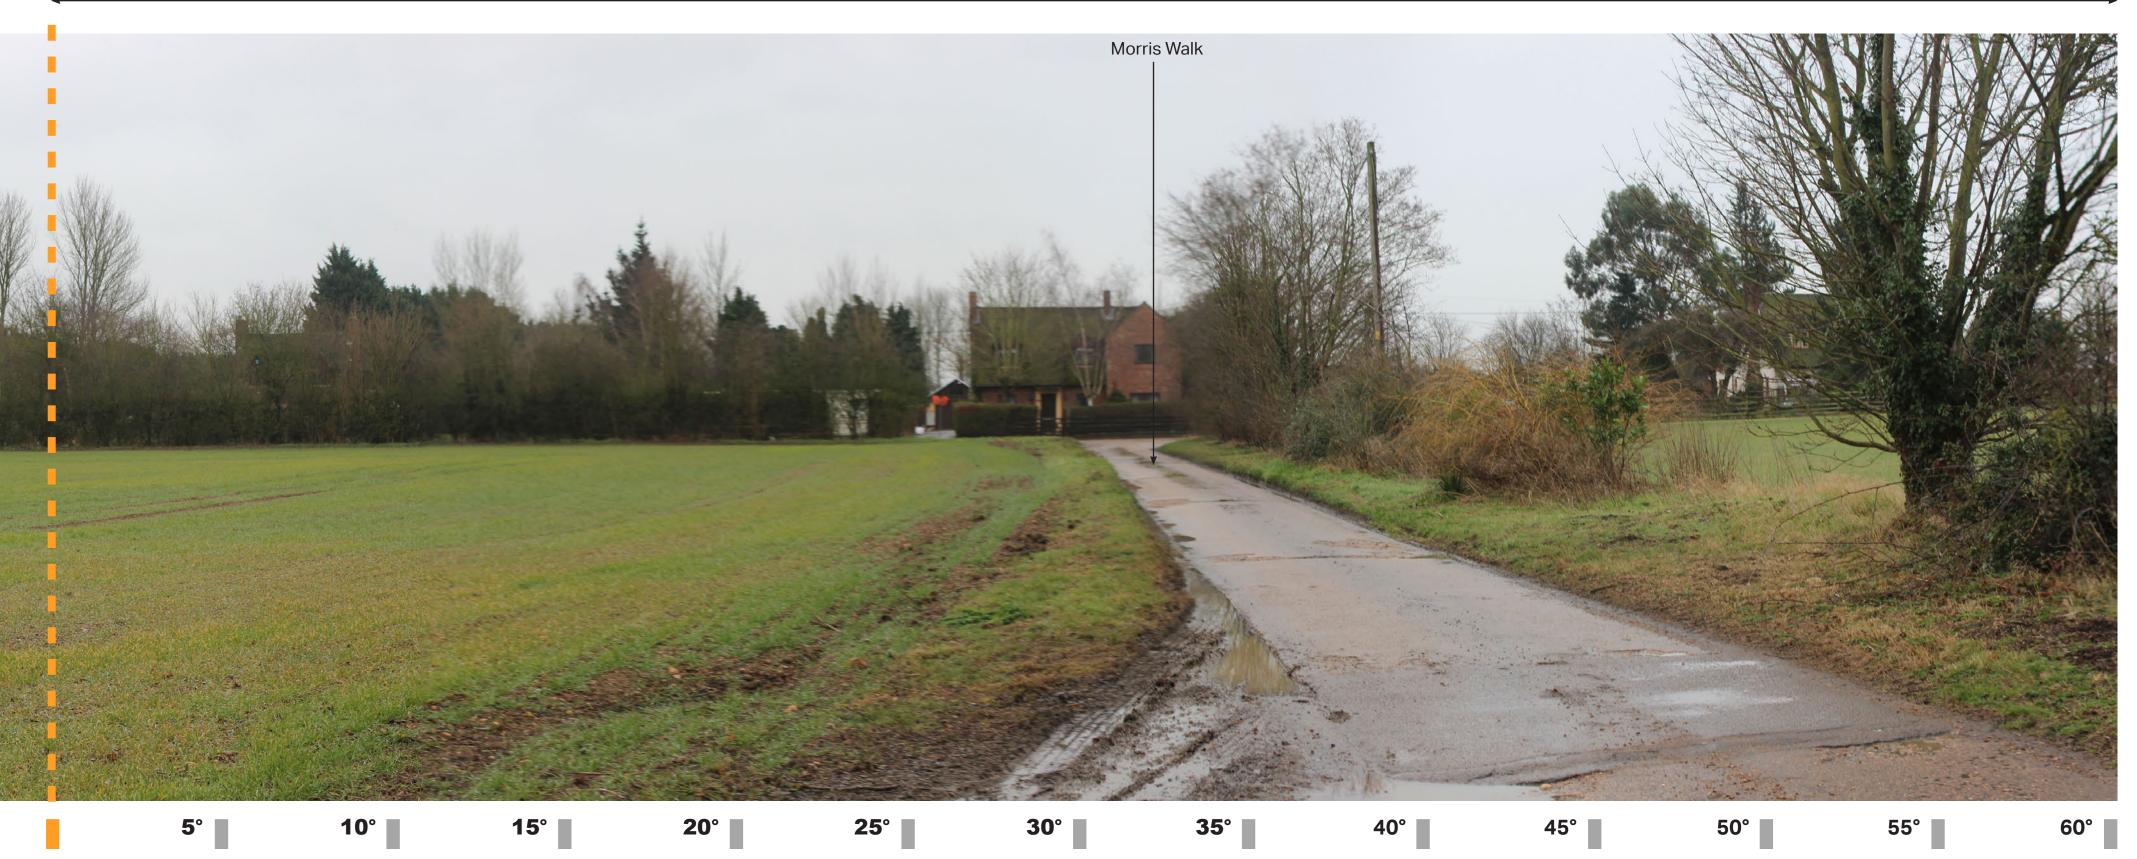

Cylindrical 96% A1 19/02/2018 14:05

Camera: Lens: Horizontal Field of View: Direction of View: Location:

Canon EOS 600D EF-S18-55mm f/3.5-5.6 III 60°

his drawing has been produced for the use of High ways England. It may not be used. Eye level:

Note:

Images to be viewed at a comfortable arm's length.