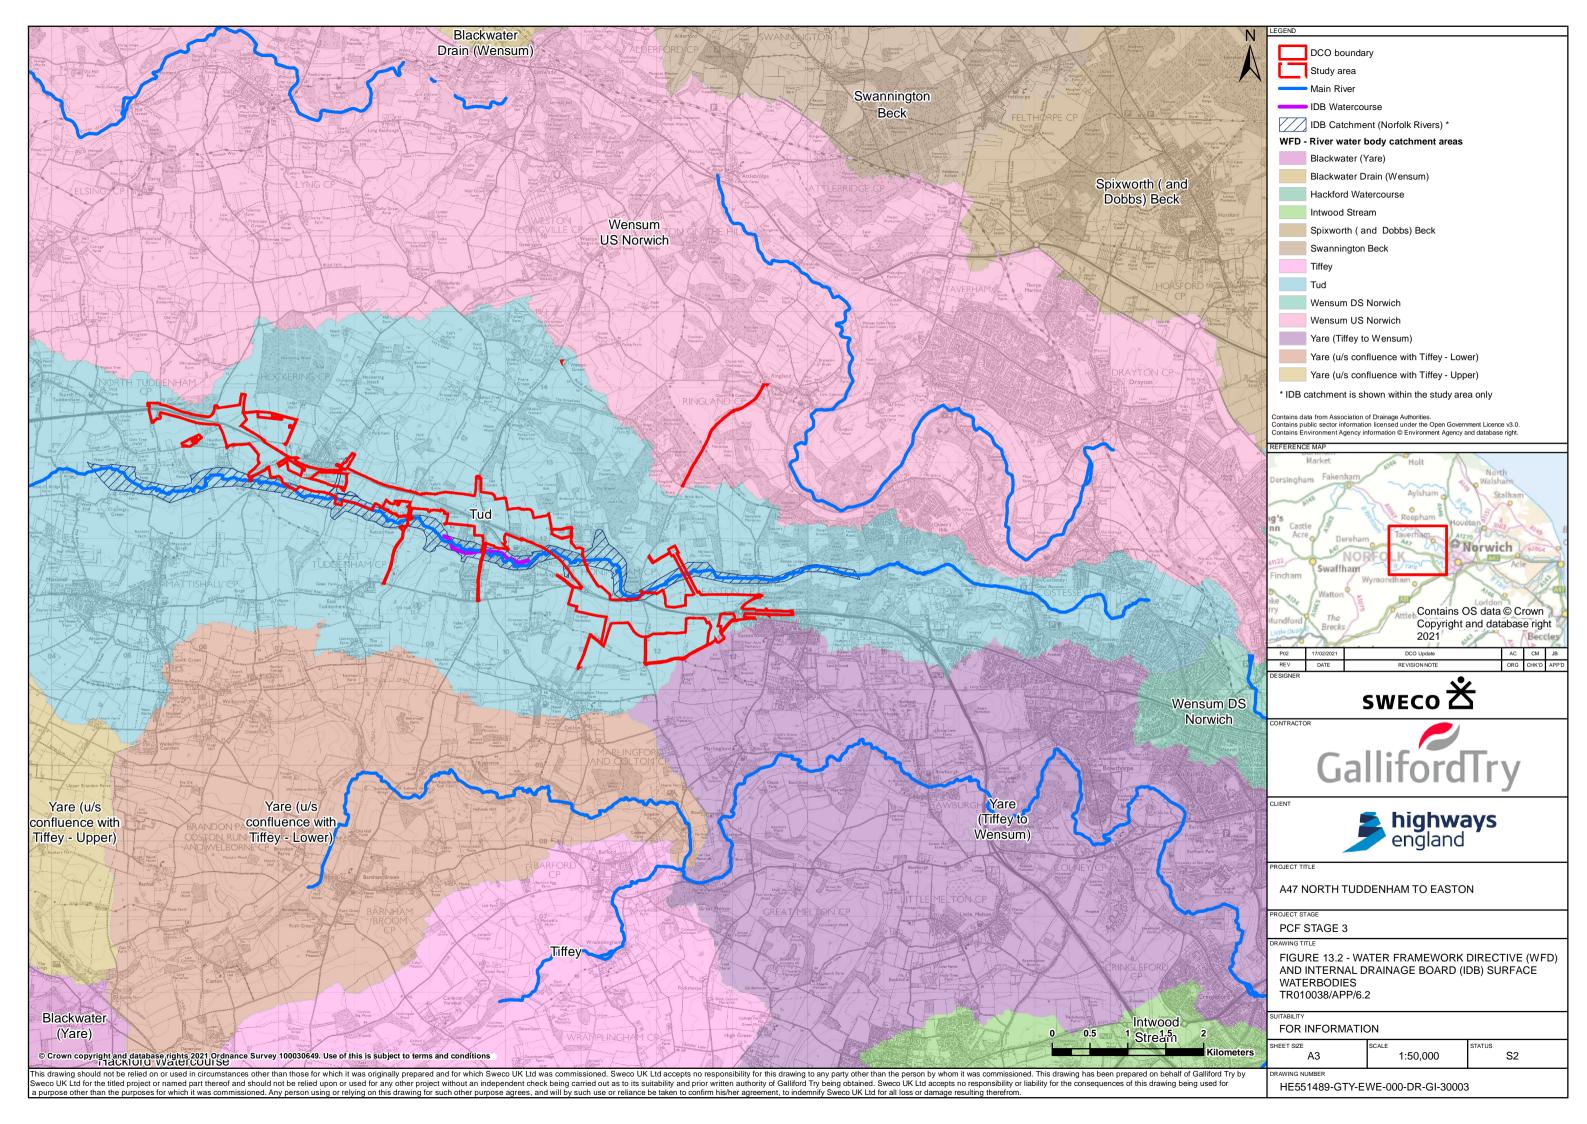

#### SCHEDULE OF FIGURES IN THIS APPLICATION DOCUMENT

| Figure Title                                                                                        | Drawing Number                   |
|-----------------------------------------------------------------------------------------------------|----------------------------------|
| Figure 13.1 – Surface Water Features, Consented Discharges and Fluvial Flood Risk (Sheet 1 of 2)    | HE551489-GTY-EWE-000-DR-GI-30001 |
| Figure 13.1 – Surface Water Features, Consented Discharges and Fluvial Flood Risk (Sheet 2 of 2)    | HE551489-GTY-EWE-000-DR-GI-30002 |
| Figure 13.2 – Water Framework Directive (WFD) and Internal Drainage Board (IDB) Surface Waterbodies | HE551489-GTY-EWE-000-DR-GI-30003 |
| Figure 13.3 – Aquifer and Environmental Designations                                                | HE551489-GTY-EWE-000-DR-GI-30004 |
| Figure 13.4 – Water Framework Directive (WFD) Groundwater Bodies                                    | HE551489-GTY-EWE-000-DR-GI-30005 |