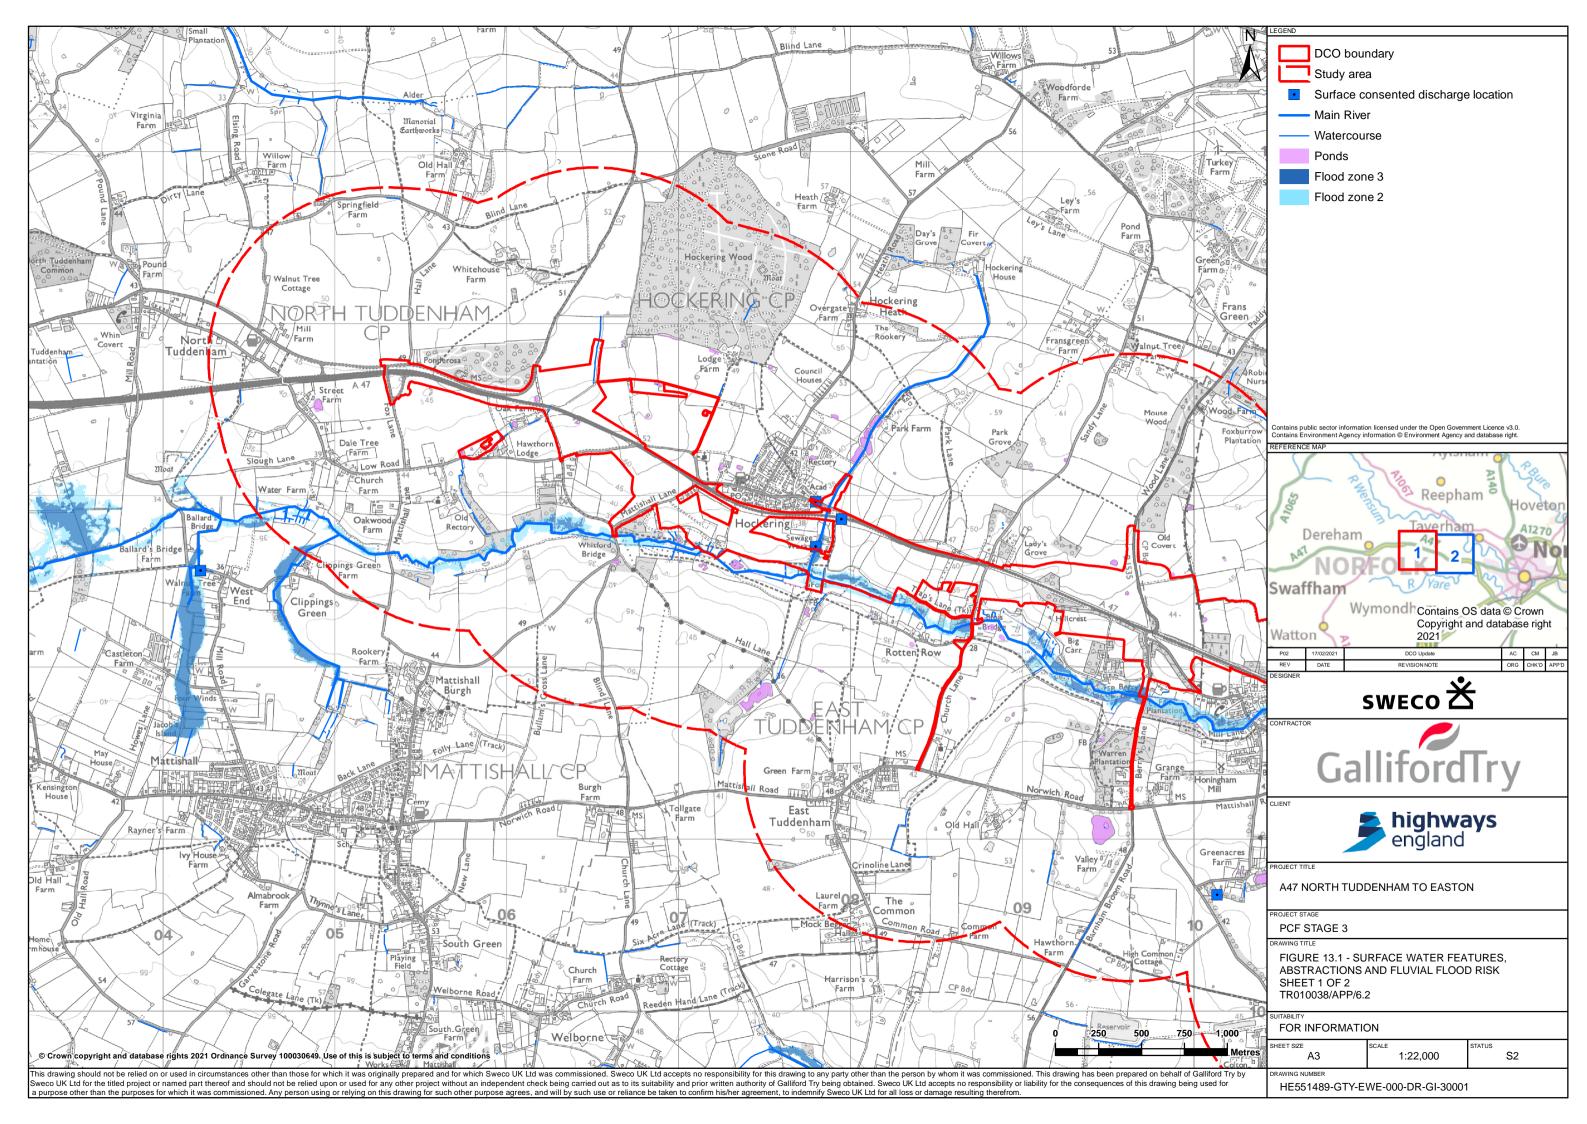

#### SCHEDULE OF FIGURES IN THIS APPLICATION DOCUMENT

| Figure Title                                                                                        | Drawing Number                   |
|-----------------------------------------------------------------------------------------------------|----------------------------------|
| Figure 13.1 – Surface Water Features, Consented Discharges and Fluvial Flood Risk (Sheet 1 of 2)    | HE551489-GTY-EWE-000-DR-GI-30001 |
| Figure 13.1 – Surface Water Features, Consented Discharges and Fluvial Flood Risk (Sheet 2 of 2)    | HE551489-GTY-EWE-000-DR-GI-30002 |
| Figure 13.2 – Water Framework Directive (WFD) and Internal Drainage Board (IDB) Surface Waterbodies | HE551489-GTY-EWE-000-DR-GI-30003 |
| Figure 13.3 – Aquifer and Environmental Designations                                                | HE551489-GTY-EWE-000-DR-GI-30004 |
| Figure 13.4 – Water Framework Directive (WFD) Groundwater Bodies                                    | HE551489-GTY-EWE-000-DR-GI-30005 |