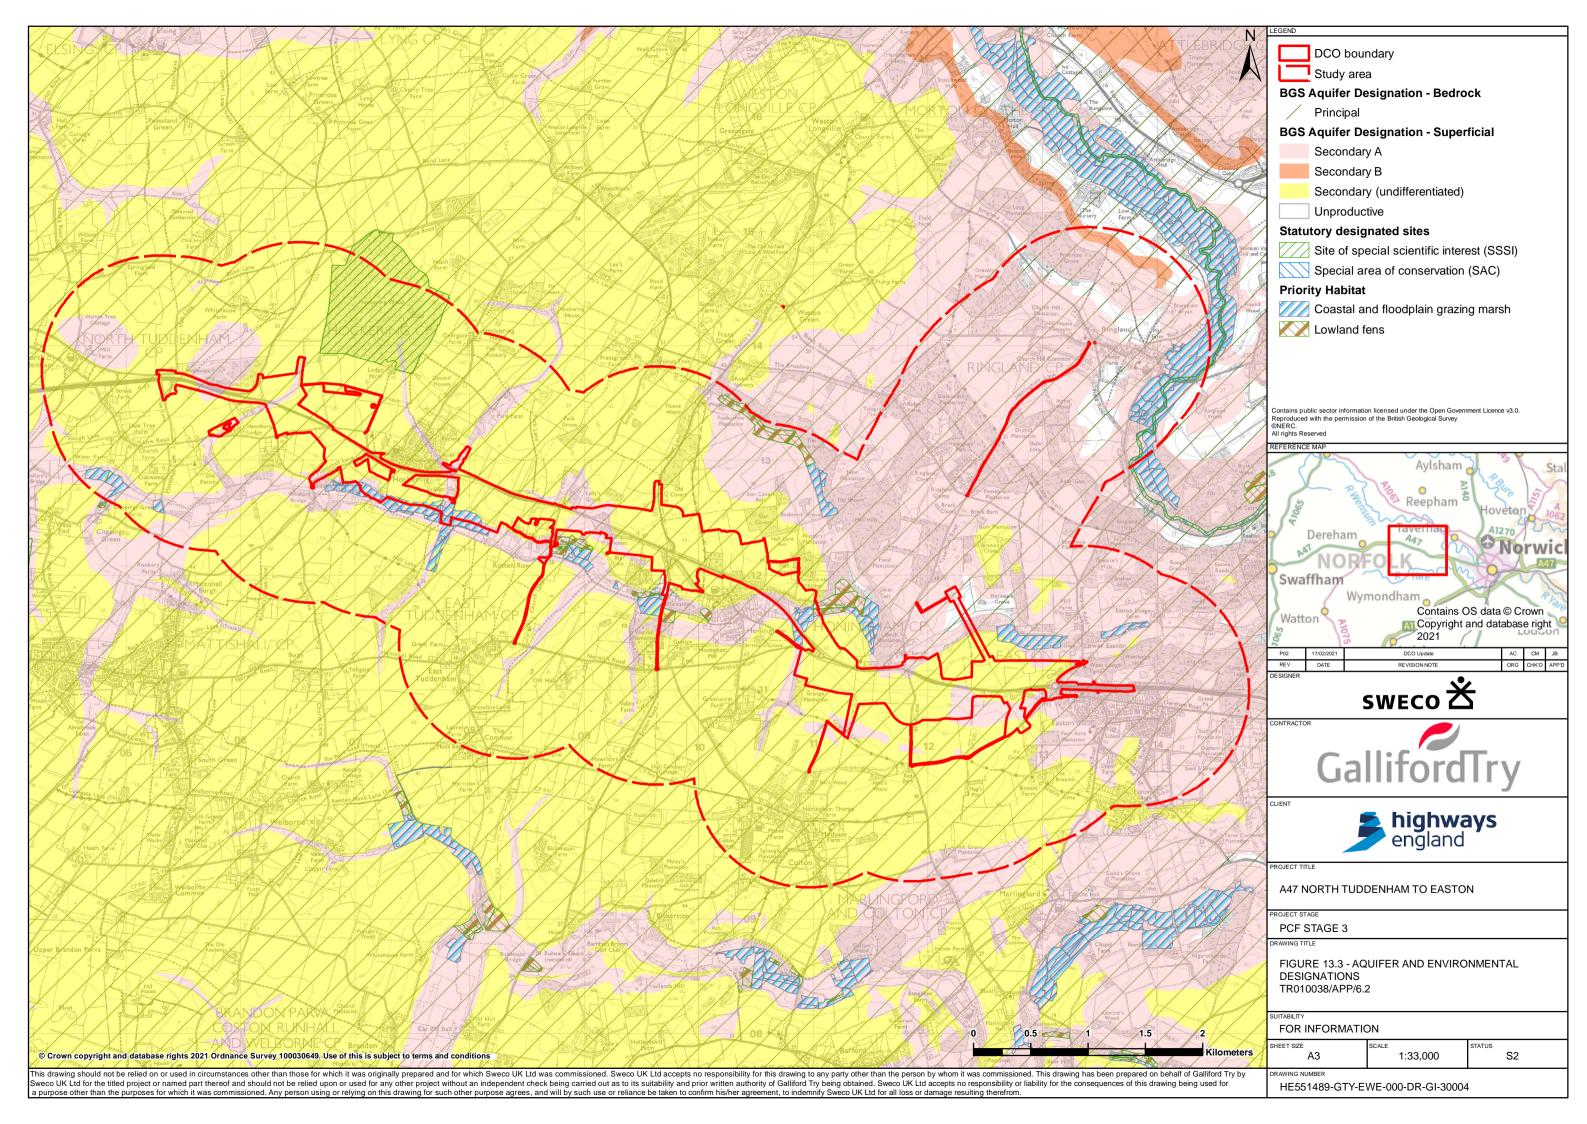

#### SCHEDULE OF FIGURES IN THIS APPLICATION DOCUMENT

| Figure Title                                                                                        | Drawing Number                   |
|-----------------------------------------------------------------------------------------------------|----------------------------------|
| Figure 13.1 – Surface Water Features, Consented Discharges and Fluvial Flood Risk (Sheet 1 of 2)    | HE551489-GTY-EWE-000-DR-GI-30001 |
| Figure 13.1 – Surface Water Features, Consented Discharges and Fluvial Flood Risk (Sheet 2 of 2)    | HE551489-GTY-EWE-000-DR-GI-30002 |
| Figure 13.2 – Water Framework Directive (WFD) and Internal Drainage Board (IDB) Surface Waterbodies | HE551489-GTY-EWE-000-DR-GI-30003 |
| Figure 13.3 – Aquifer and Environmental Designations                                                | HE551489-GTY-EWE-000-DR-GI-30004 |
| Figure 13.4 – Water Framework Directive (WFD) Groundwater Bodies                                    | HE551489-GTY-EWE-000-DR-GI-30005 |