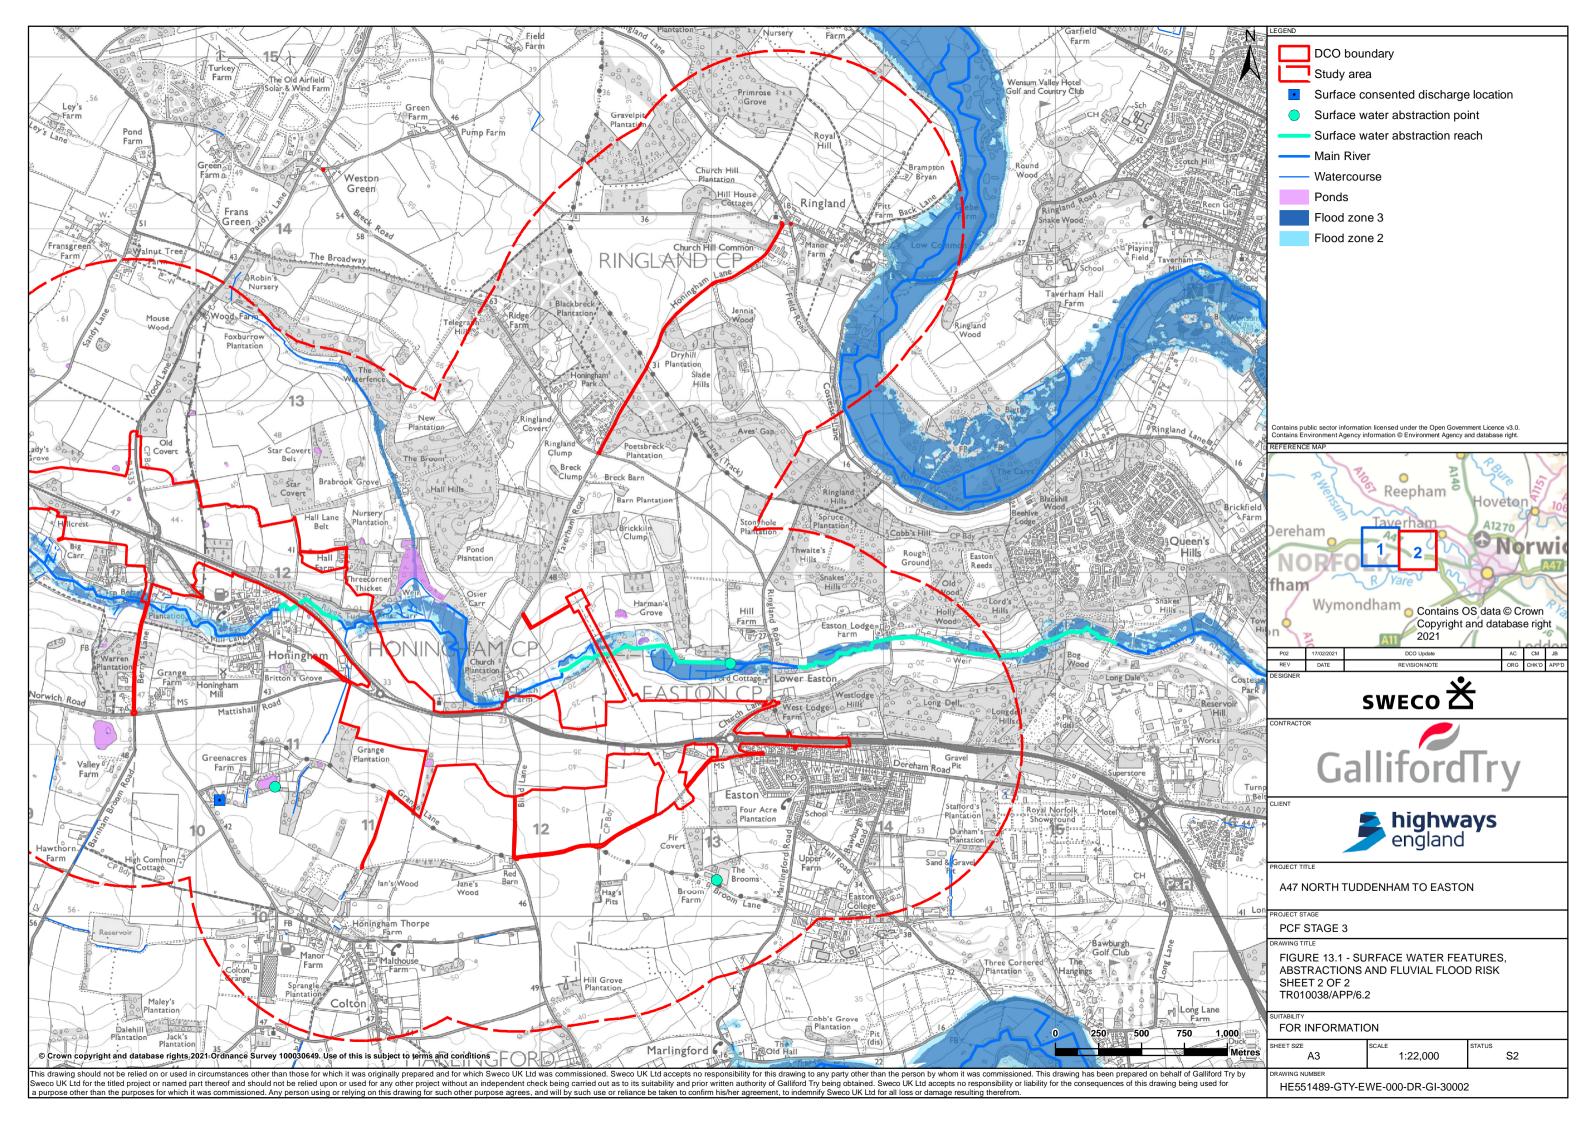

#### SCHEDULE OF FIGURES IN THIS APPLICATION DOCUMENT

| Figure Title                                                                                        | Drawing Number                   |
|-----------------------------------------------------------------------------------------------------|----------------------------------|
| Figure 13.1 – Surface Water Features, Consented Discharges and Fluvial Flood Risk (Sheet 1 of 2)    | HE551489-GTY-EWE-000-DR-GI-30001 |
| Figure 13.1 – Surface Water Features, Consented Discharges and Fluvial Flood Risk (Sheet 2 of 2)    | HE551489-GTY-EWE-000-DR-GI-30002 |
| Figure 13.2 – Water Framework Directive (WFD) and Internal Drainage Board (IDB) Surface Waterbodies | HE551489-GTY-EWE-000-DR-GI-30003 |
| Figure 13.3 – Aquifer and Environmental Designations                                                | HE551489-GTY-EWE-000-DR-GI-30004 |
| Figure 13.4 – Water Framework Directive (WFD) Groundwater Bodies                                    | HE551489-GTY-EWE-000-DR-GI-30005 |