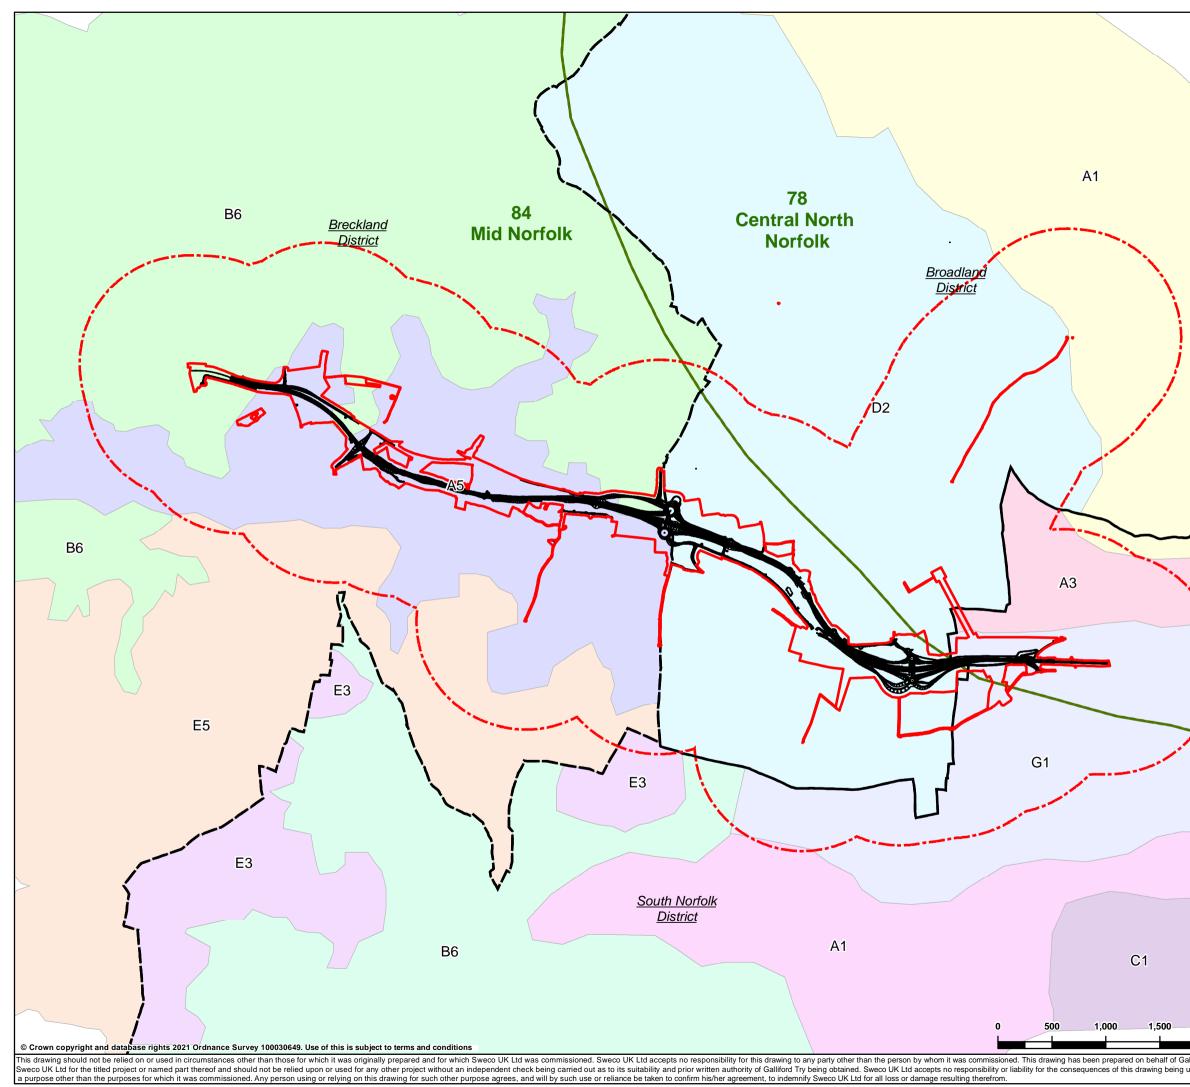

## SCHEDULE OF FIGURES IN THIS APPLICATION DOCUMENT

| Figure Title                                  | Drawing Number                   |
|-----------------------------------------------|----------------------------------|
| Figure 7.1 – Site Location                    | HE551489-GTY-ELS-000-DR-LX-30017 |
| Figure 7.2 – Landscape Context (Sheet 1 of 2) | HE551489-GTY-ELS-000-DR-LX-30018 |
| Figure 7.2 – Landscape Context (Sheet 2 of 2) | HE551489-GTY-ELS-000-DR-LX-30019 |
| Figure 7.3 – Landscape Character              | HE551489-GTY-ELS-000-DR-LX-30020 |
| Figure 7.4 – Visual Context                   | HE551489-GTY-ELS-000-DR-LX-30021 |
| Figure 7.5 – Visual Receptors                 | HE551489-GTY-ELS-000-DR-LX-30025 |
| Figure 7.5 – Visual Receptors (Sheet 1 of 3)  | HE551489-GTY-ELS-000-DR-LX-30022 |
| Figure 7.5 – Visual Receptors (Sheet 2 of 3)  | HE551489-GTY-ELS-000-DR-LX-30023 |
| Figure 7.5 – Visual Receptors (Sheet 3 of 3)  | HE551489-GTY-ELS-000-DR-LX-30024 |

| N                           | LEGEND                                                                                                                                |  |
|-----------------------------|---------------------------------------------------------------------------------------------------------------------------------------|--|
| $\mathbf{\Lambda}$          | Proposed scheme layout                                                                                                                |  |
|                             | DCO boundary                                                                                                                          |  |
|                             | Study area                                                                                                                            |  |
|                             | Local authority boundary                                                                                                              |  |
|                             | National character area (NCA)                                                                                                         |  |
|                             | Breckland District Council Character Assessment (2007)                                                                                |  |
|                             | A5 – Upper Tud (River Valleys Type)                                                                                                   |  |
|                             | B6 – River Wensum and Tud Tributary Farmland (Settled                                                                                 |  |
|                             | Tributary Farmland Type)                                                                                                              |  |
|                             | E5 – Central Breckland Plateau (Plateau Farmland Type)                                                                                |  |
|                             | Broadland District Council Character Assessment (2008)                                                                                |  |
|                             | A1 - Wensum River Valley                                                                                                              |  |
|                             | D2 – Weston Green Tributary Farmland (Tributary Farmland Type)                                                                        |  |
|                             | South Norfolk Landscape Character Types (2001)                                                                                        |  |
|                             | A1 -Tas Rural River Valley                                                                                                            |  |
|                             |                                                                                                                                       |  |
|                             | A3 – Tud Rural River Valley (Rural River Valley Type)                                                                                 |  |
|                             | A4 – Wensum Rural River Valley (Rural River Valley Type)                                                                              |  |
|                             | B6 – Yare Tributary Farmland (Tributary Farmland Type)                                                                                |  |
|                             | C1 - Yare Tributary Farmland with Farmland                                                                                            |  |
|                             | E3 – Hingham – Mattishall Plateau Farmland (Plateau Farmland                                                                          |  |
|                             | Type)                                                                                                                                 |  |
|                             | G1 – Easton Fringe Farmland (Fringe Farmland Type)                                                                                    |  |
|                             | Contains public sector information licensed under the Open Government Licence v3.0.<br>Contains data from Broadland District council. |  |
|                             | Contains data from Breckland District council.<br>Contains data from South Norfolk District council.                                  |  |
|                             | REFERENCE MAP                                                                                                                         |  |
|                             | P P P P P P P P P P P P P P P P P P P                                                                                                 |  |
|                             | A RUE CO TA ZUE                                                                                                                       |  |
|                             | Reepham Hoveton                                                                                                                       |  |
|                             | The second second                                                                                                                     |  |
|                             | Dereham Tavernam A1270                                                                                                                |  |
|                             |                                                                                                                                       |  |
| A4                          | AAI NODEOLIK                                                                                                                          |  |
|                             | NURFUL                                                                                                                                |  |
|                             | affham                                                                                                                                |  |
|                             | Wymondhan Contains OS data © Crown                                                                                                    |  |
| N.                          | Copyright and database right                                                                                                          |  |
|                             | tton                                                                                                                                  |  |
|                             | P02 25/02/2021 DCO Update AC JM BA                                                                                                    |  |
|                             | REV DATE REVISION NOTE ORG CHK'D APP'D                                                                                                |  |
|                             | <u>.</u> ◆                                                                                                                            |  |
|                             | ѕwесо 🆄                                                                                                                               |  |
|                             | CONTRACTOR                                                                                                                            |  |
|                             |                                                                                                                                       |  |
|                             |                                                                                                                                       |  |
|                             | GallifordTry                                                                                                                          |  |
|                             | Gamiorany                                                                                                                             |  |
|                             | CLIENT                                                                                                                                |  |
|                             | <b>highways</b><br>england                                                                                                            |  |
|                             | england                                                                                                                               |  |
|                             | Chigidhid                                                                                                                             |  |
|                             | PROJECT TITLE                                                                                                                         |  |
|                             | A47 NORTH TUDDENHAM TO EASTON                                                                                                         |  |
|                             |                                                                                                                                       |  |
|                             | PROJECT STAGE                                                                                                                         |  |
|                             | PCF STAGE 3                                                                                                                           |  |
|                             | DRAWING TITLE                                                                                                                         |  |
|                             | FIGU RE 7.3 - LANDSCAPE CHARACTER                                                                                                     |  |
|                             | TR010038/APP/6.2                                                                                                                      |  |
|                             |                                                                                                                                       |  |
|                             | SUITABILITY                                                                                                                           |  |
| 2 000                       | FOR INFORMATION                                                                                                                       |  |
| 2,000                       | SHEET SIZE SCALE STATUS A3 1:35,000 S2                                                                                                |  |
|                             |                                                                                                                                       |  |
| Metres                      |                                                                                                                                       |  |
| alliford Try by<br>used for | DRAWING NUMBER<br>HE551489-GTY-ELS-000-DR-LX-30020                                                                                    |  |