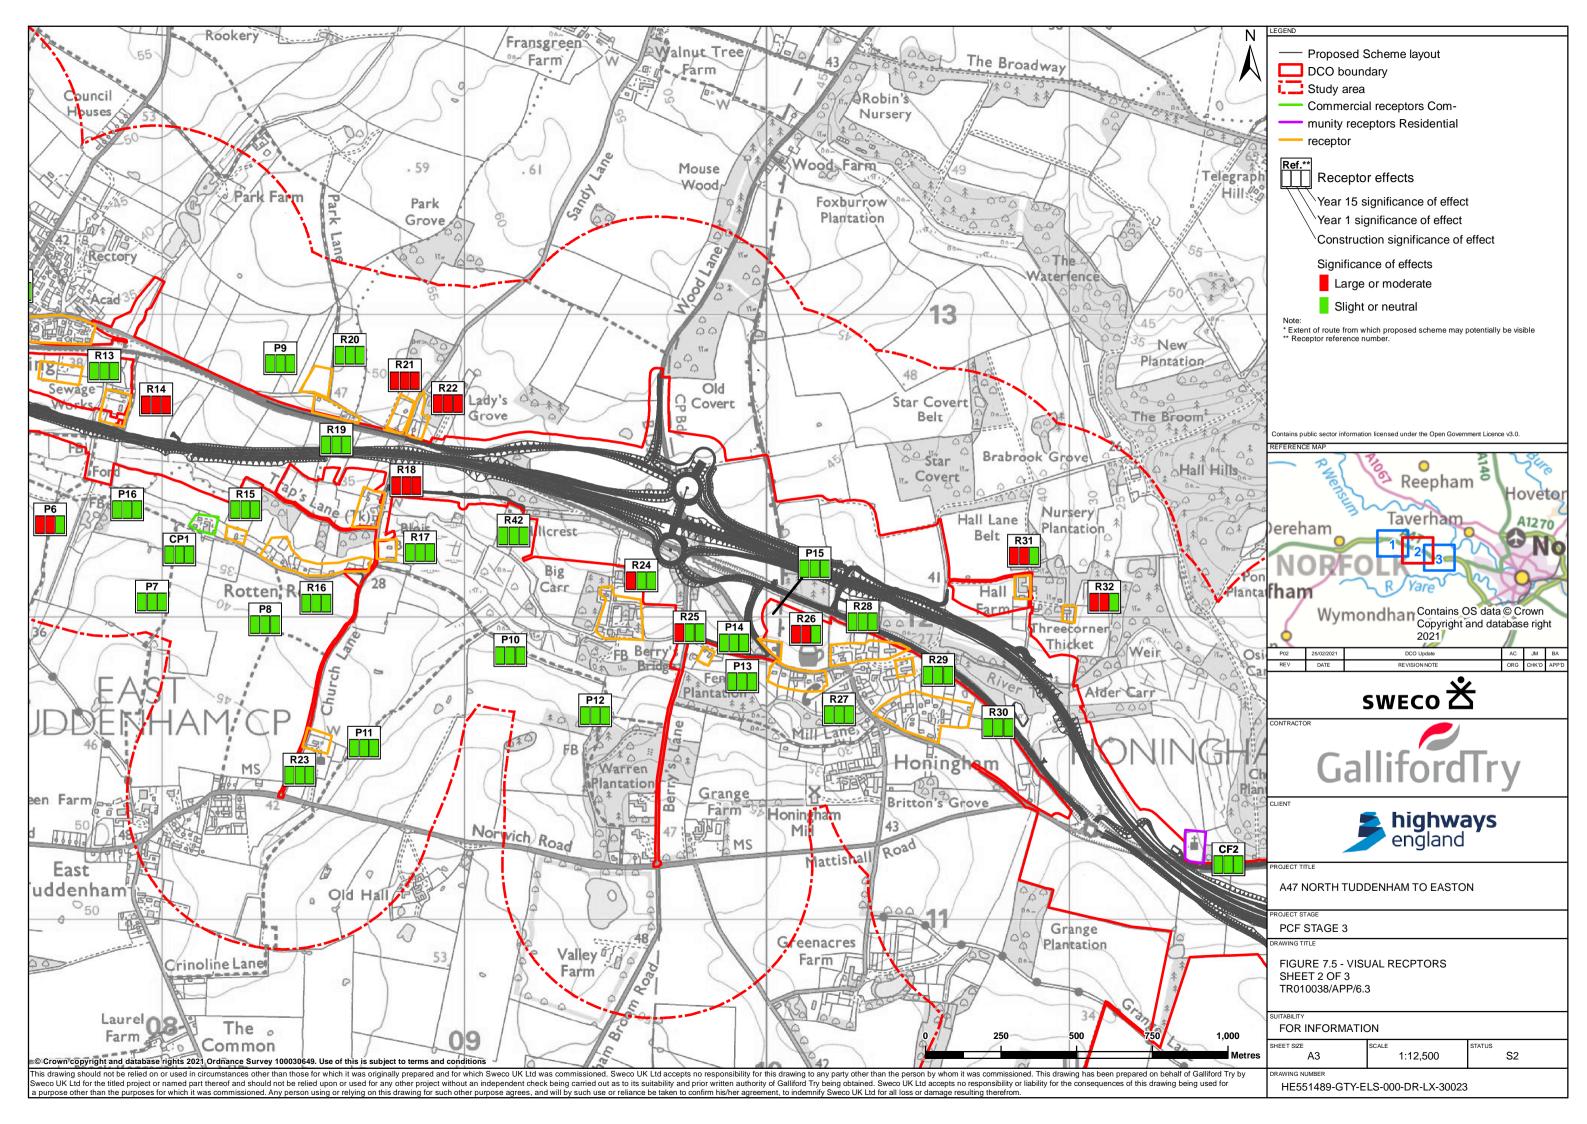

## SCHEDULE OF FIGURES IN THIS APPLICATION DOCUMENT

| Figure Title                                  | Drawing Number                   |
|-----------------------------------------------|----------------------------------|
| Figure 7.1 – Site Location                    | HE551489-GTY-ELS-000-DR-LX-30017 |
| Figure 7.2 – Landscape Context (Sheet 1 of 2) | HE551489-GTY-ELS-000-DR-LX-30018 |
| Figure 7.2 – Landscape Context (Sheet 2 of 2) | HE551489-GTY-ELS-000-DR-LX-30019 |
| Figure 7.3 – Landscape Character              | HE551489-GTY-ELS-000-DR-LX-30020 |
| Figure 7.4 – Visual Context                   | HE551489-GTY-ELS-000-DR-LX-30021 |
| Figure 7.5 – Visual Receptors                 | HE551489-GTY-ELS-000-DR-LX-30025 |
| Figure 7.5 – Visual Receptors (Sheet 1 of 3)  | HE551489-GTY-ELS-000-DR-LX-30022 |
| Figure 7.5 – Visual Receptors (Sheet 2 of 3)  | HE551489-GTY-ELS-000-DR-LX-30023 |
| Figure 7.5 – Visual Receptors (Sheet 3 of 3)  | HE551489-GTY-ELS-000-DR-LX-30024 |