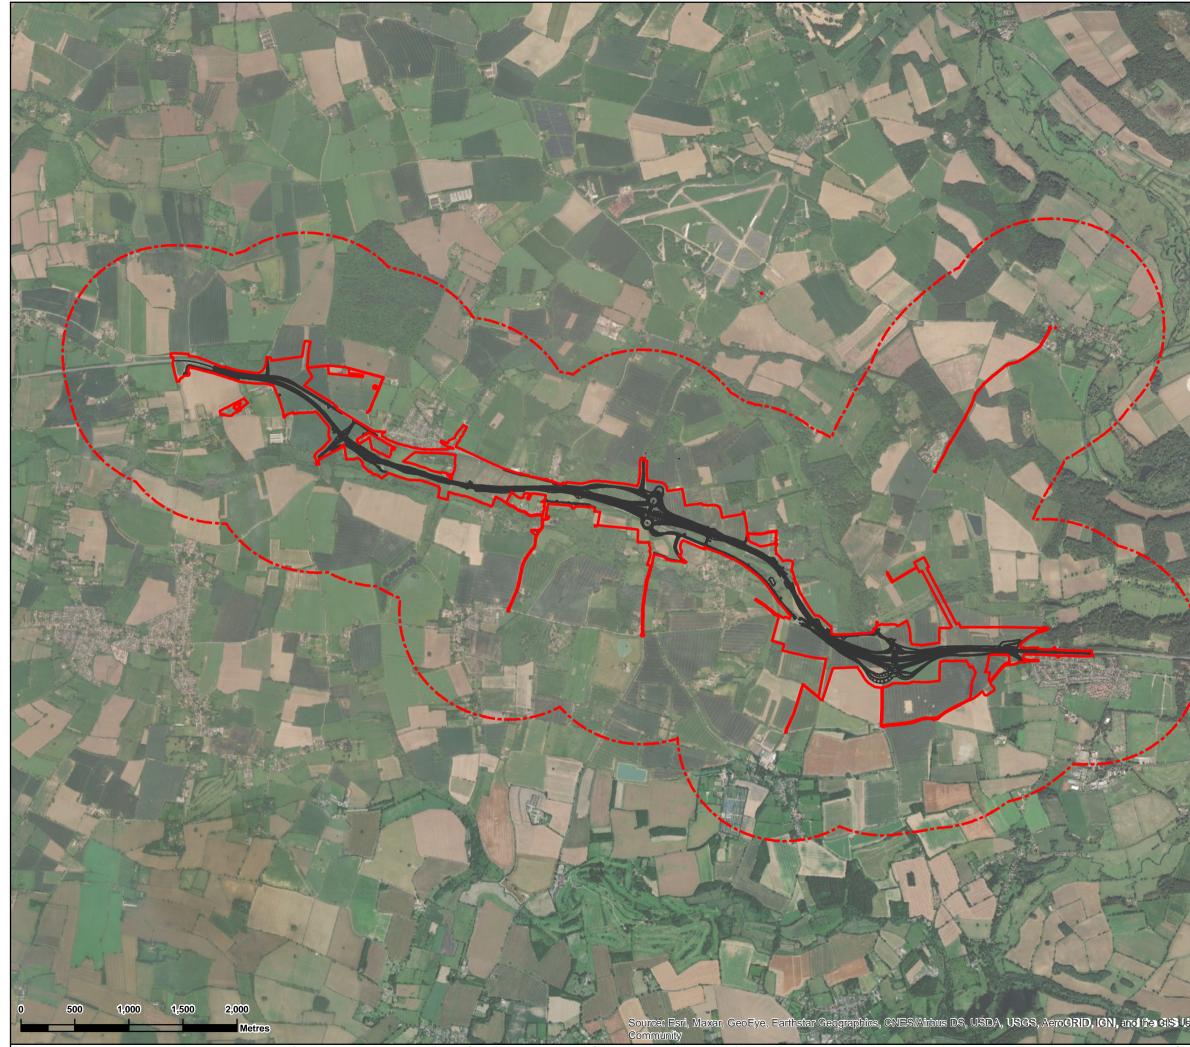

## SCHEDULE OF FIGURES IN THIS APPLICATION DOCUMENT

| Figure Title                                  | Drawing Number                   |
|-----------------------------------------------|----------------------------------|
| Figure 7.1 – Site Location                    | HE551489-GTY-ELS-000-DR-LX-30017 |
| Figure 7.2 – Landscape Context (Sheet 1 of 2) | HE551489-GTY-ELS-000-DR-LX-30018 |
| Figure 7.2 – Landscape Context (Sheet 2 of 2) | HE551489-GTY-ELS-000-DR-LX-30019 |
| Figure 7.3 – Landscape Character              | HE551489-GTY-ELS-000-DR-LX-30020 |
| Figure 7.4 – Visual Context                   | HE551489-GTY-ELS-000-DR-LX-30021 |
| Figure 7.5 – Visual Receptors                 | HE551489-GTY-ELS-000-DR-LX-30025 |
| Figure 7.5 – Visual Receptors (Sheet 1 of 3)  | HE551489-GTY-ELS-000-DR-LX-30022 |
| Figure 7.5 – Visual Receptors (Sheet 2 of 3)  | HE551489-GTY-ELS-000-DR-LX-30023 |
| Figure 7.5 – Visual Receptors (Sheet 3 of 3)  | HE551489-GTY-ELS-000-DR-LX-30024 |