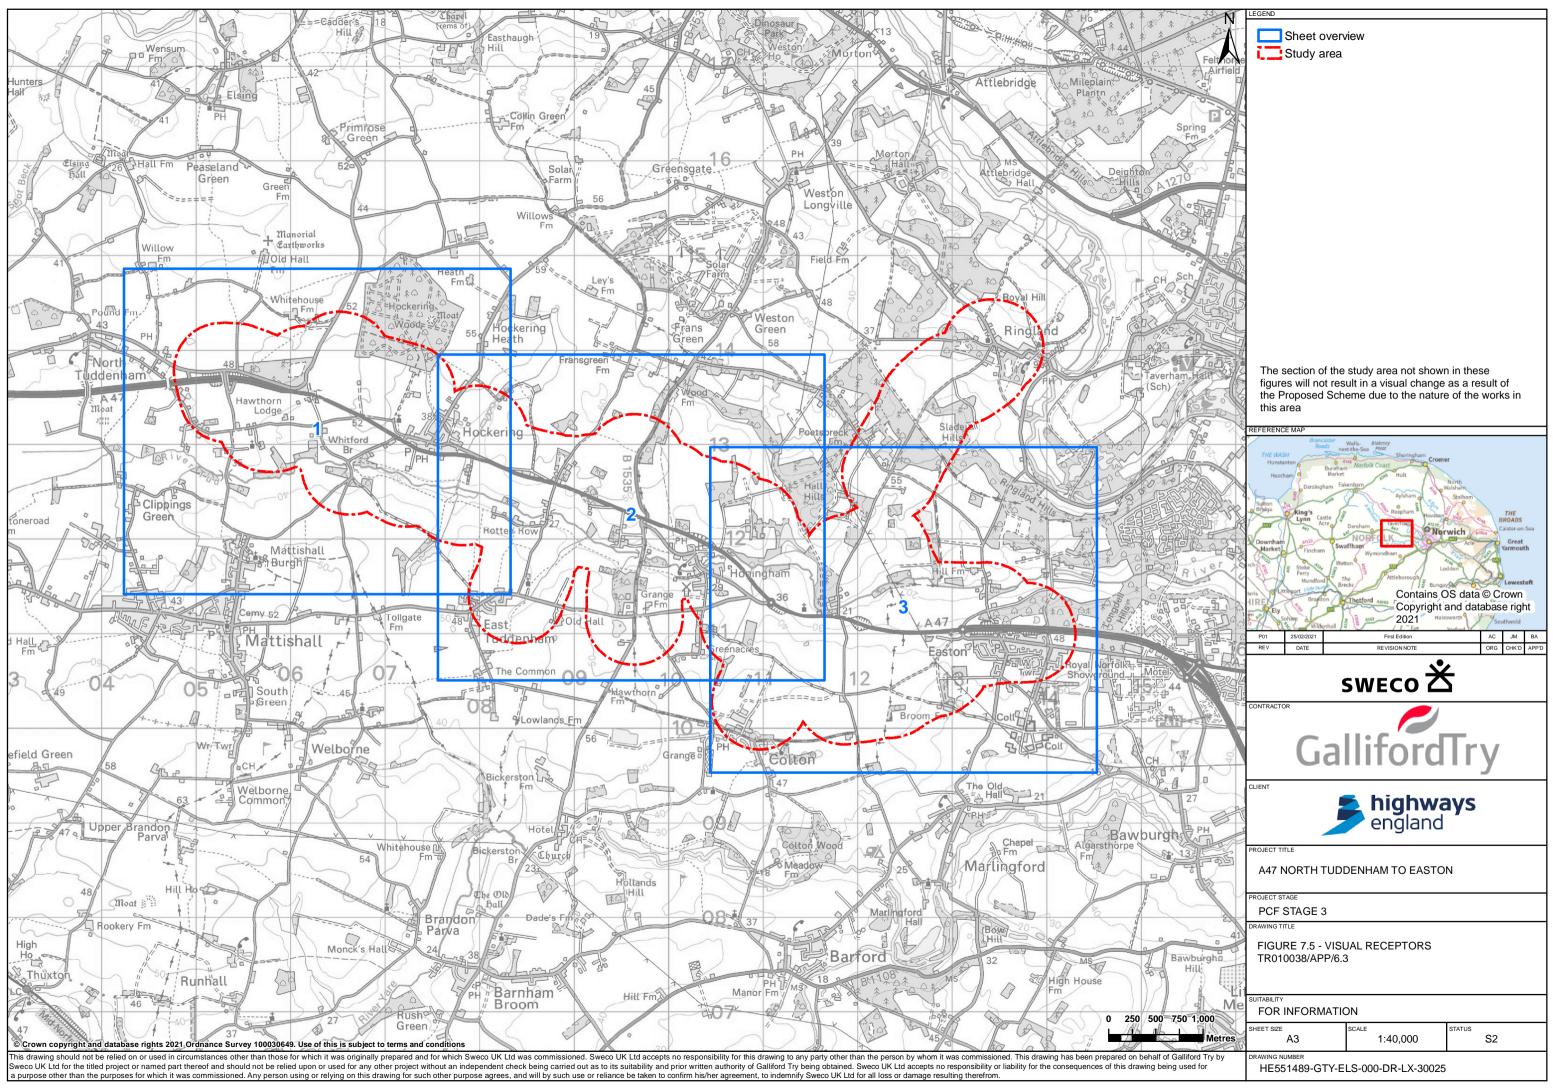

## SCHEDULE OF FIGURES IN THIS APPLICATION DOCUMENT

| Figure Title                                  | Drawing Number                   |
|-----------------------------------------------|----------------------------------|
| Figure 7.1 – Site Location                    | HE551489-GTY-ELS-000-DR-LX-30017 |
| Figure 7.2 – Landscape Context (Sheet 1 of 2) | HE551489-GTY-ELS-000-DR-LX-30018 |
| Figure 7.2 – Landscape Context (Sheet 2 of 2) | HE551489-GTY-ELS-000-DR-LX-30019 |
| Figure 7.3 – Landscape Character              | HE551489-GTY-ELS-000-DR-LX-30020 |
| Figure 7.4 – Visual Context                   | HE551489-GTY-ELS-000-DR-LX-30021 |
| Figure 7.5 – Visual Receptors                 | HE551489-GTY-ELS-000-DR-LX-30025 |
| Figure 7.5 – Visual Receptors (Sheet 1 of 3)  | HE551489-GTY-ELS-000-DR-LX-30022 |
| Figure 7.5 – Visual Receptors (Sheet 2 of 3)  | HE551489-GTY-ELS-000-DR-LX-30023 |
| Figure 7.5 – Visual Receptors (Sheet 3 of 3)  | HE551489-GTY-ELS-000-DR-LX-30024 |