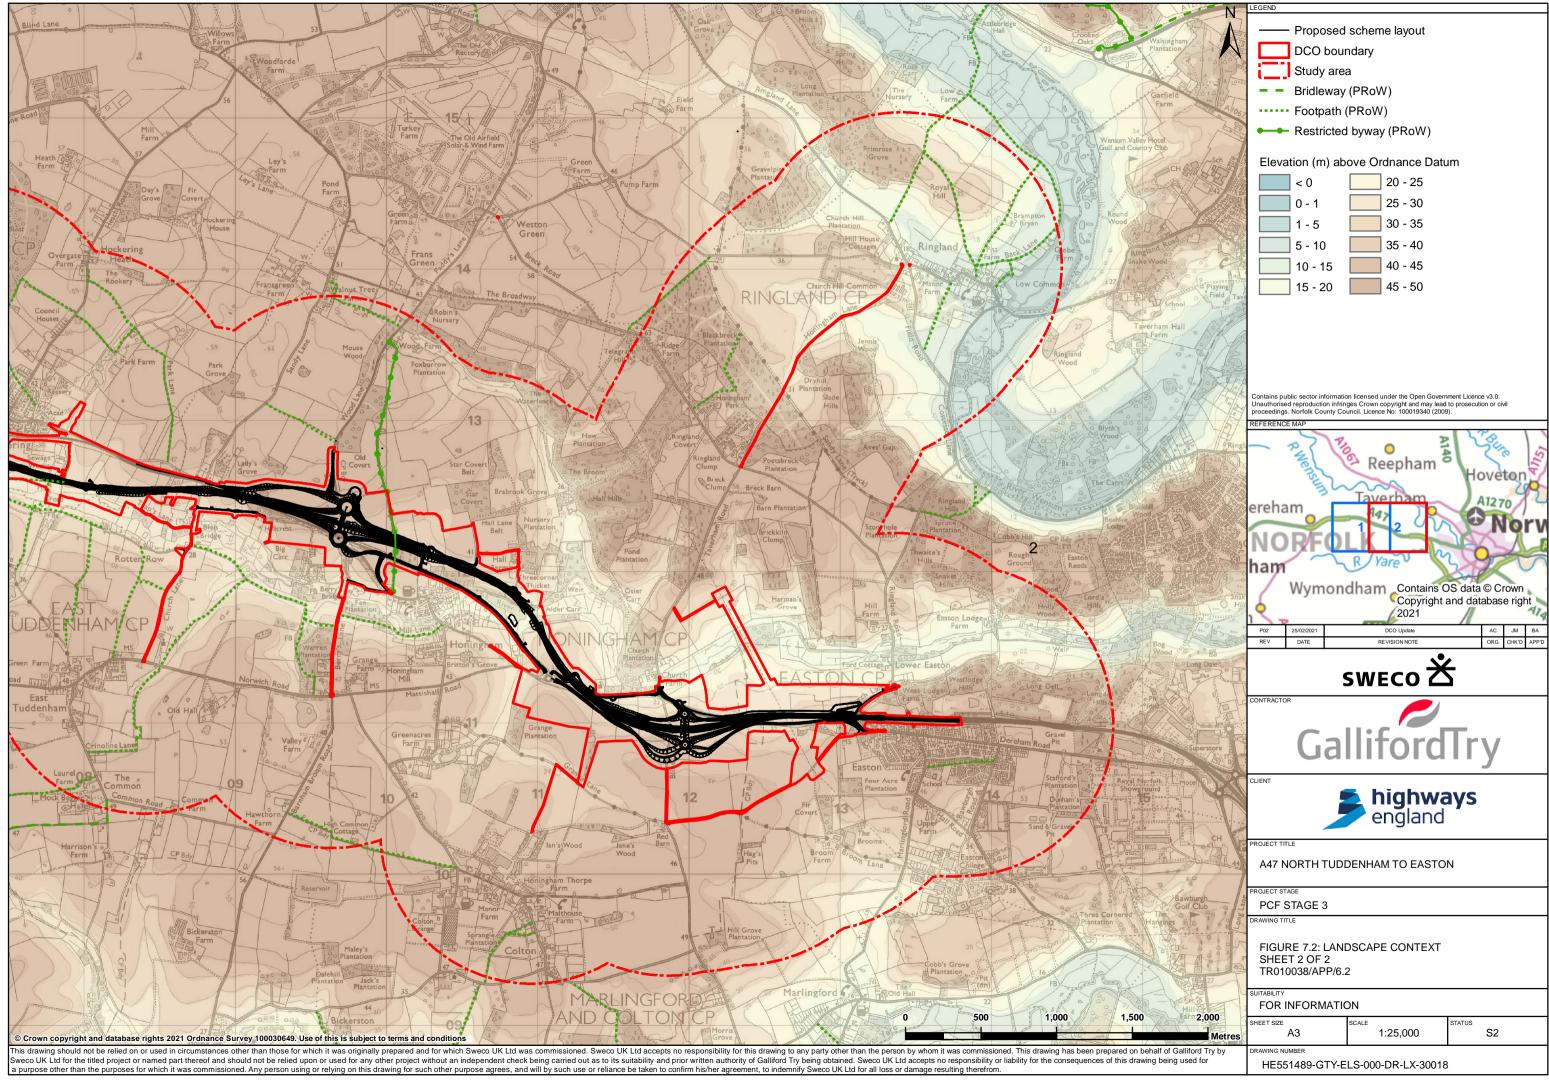

## SCHEDULE OF FIGURES IN THIS APPLICATION DOCUMENT

| Figure Title                                  | Drawing Number                   |
|-----------------------------------------------|----------------------------------|
| Figure 7.1 – Site Location                    | HE551489-GTY-ELS-000-DR-LX-30017 |
| Figure 7.2 – Landscape Context (Sheet 1 of 2) | HE551489-GTY-ELS-000-DR-LX-30018 |
| Figure 7.2 – Landscape Context (Sheet 2 of 2) | HE551489-GTY-ELS-000-DR-LX-30019 |
| Figure 7.3 – Landscape Character              | HE551489-GTY-ELS-000-DR-LX-30020 |
| Figure 7.4 – Visual Context                   | HE551489-GTY-ELS-000-DR-LX-30021 |
| Figure 7.5 – Visual Receptors                 | HE551489-GTY-ELS-000-DR-LX-30025 |
| Figure 7.5 – Visual Receptors (Sheet 1 of 3)  | HE551489-GTY-ELS-000-DR-LX-30022 |
| Figure 7.5 – Visual Receptors (Sheet 2 of 3)  | HE551489-GTY-ELS-000-DR-LX-30023 |
| Figure 7.5 – Visual Receptors (Sheet 3 of 3)  | HE551489-GTY-ELS-000-DR-LX-30024 |