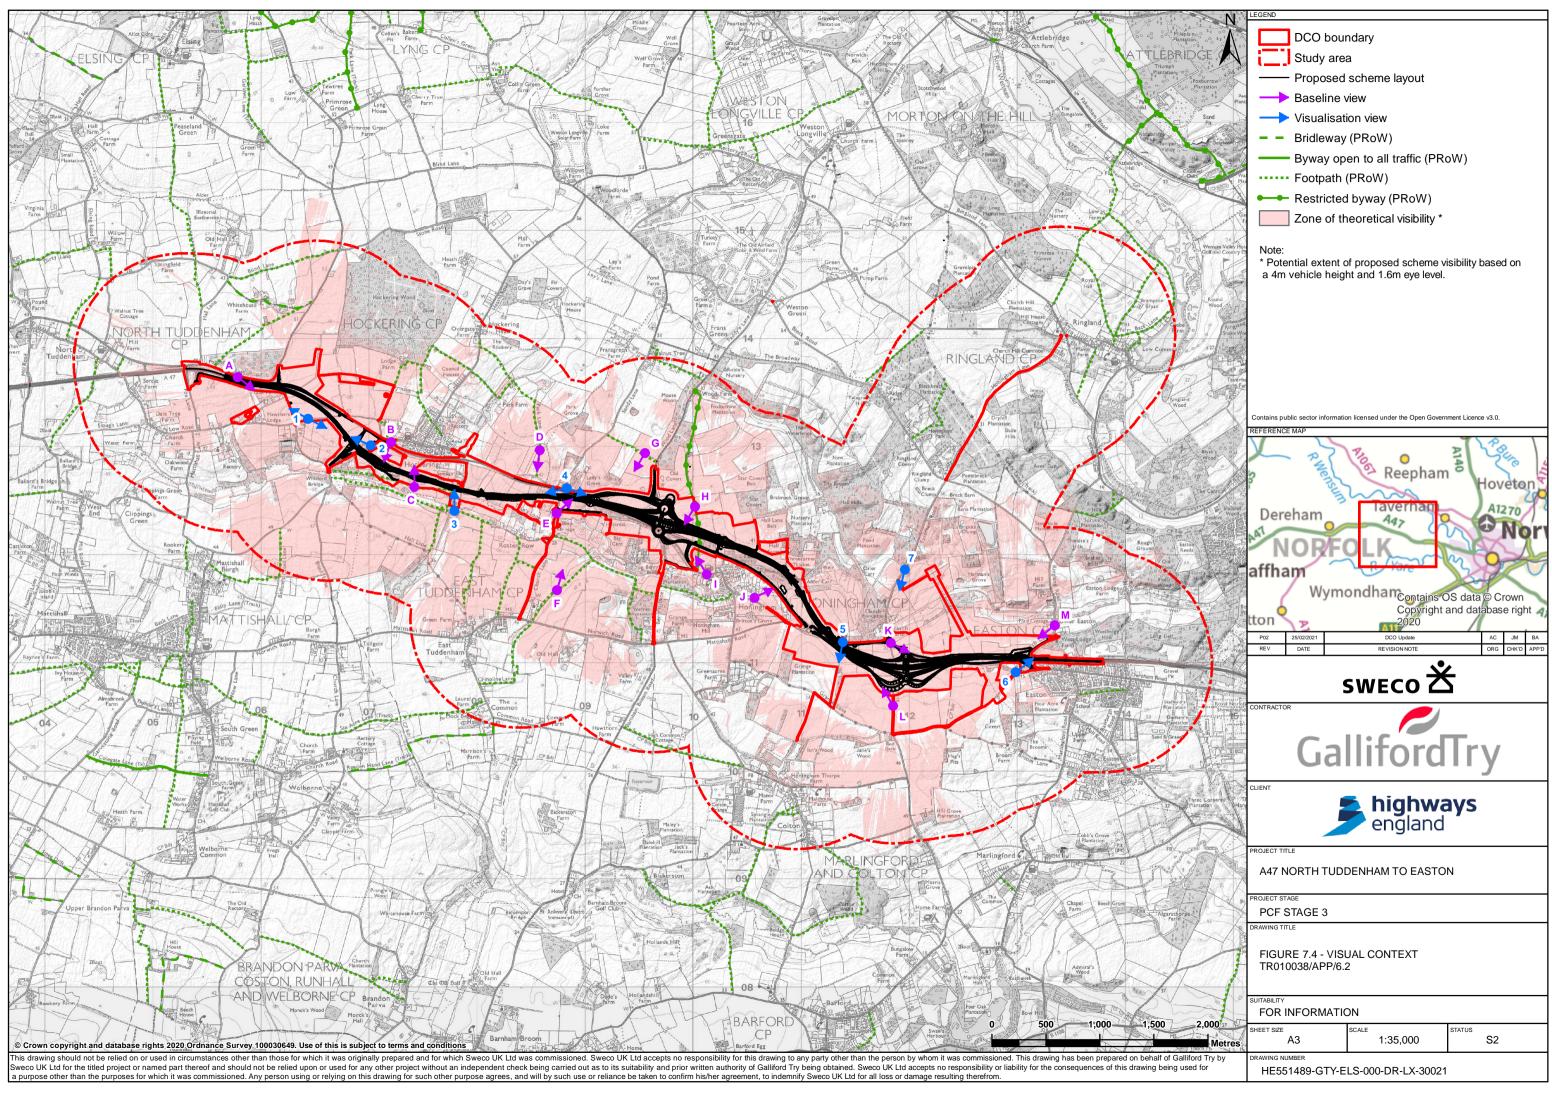

## SCHEDULE OF FIGURES IN THIS APPLICATION DOCUMENT

| Figure Title                                  | Drawing Number                   |
|-----------------------------------------------|----------------------------------|
| Figure 7.1 – Site Location                    | HE551489-GTY-ELS-000-DR-LX-30017 |
| Figure 7.2 – Landscape Context (Sheet 1 of 2) | HE551489-GTY-ELS-000-DR-LX-30018 |
| Figure 7.2 – Landscape Context (Sheet 2 of 2) | HE551489-GTY-ELS-000-DR-LX-30019 |
| Figure 7.3 – Landscape Character              | HE551489-GTY-ELS-000-DR-LX-30020 |
| Figure 7.4 – Visual Context                   | HE551489-GTY-ELS-000-DR-LX-30021 |
| Figure 7.5 – Visual Receptors                 | HE551489-GTY-ELS-000-DR-LX-30025 |
| Figure 7.5 – Visual Receptors (Sheet 1 of 3)  | HE551489-GTY-ELS-000-DR-LX-30022 |
| Figure 7.5 – Visual Receptors (Sheet 2 of 3)  | HE551489-GTY-ELS-000-DR-LX-30023 |
| Figure 7.5 – Visual Receptors (Sheet 3 of 3)  | HE551489-GTY-ELS-000-DR-LX-30024 |