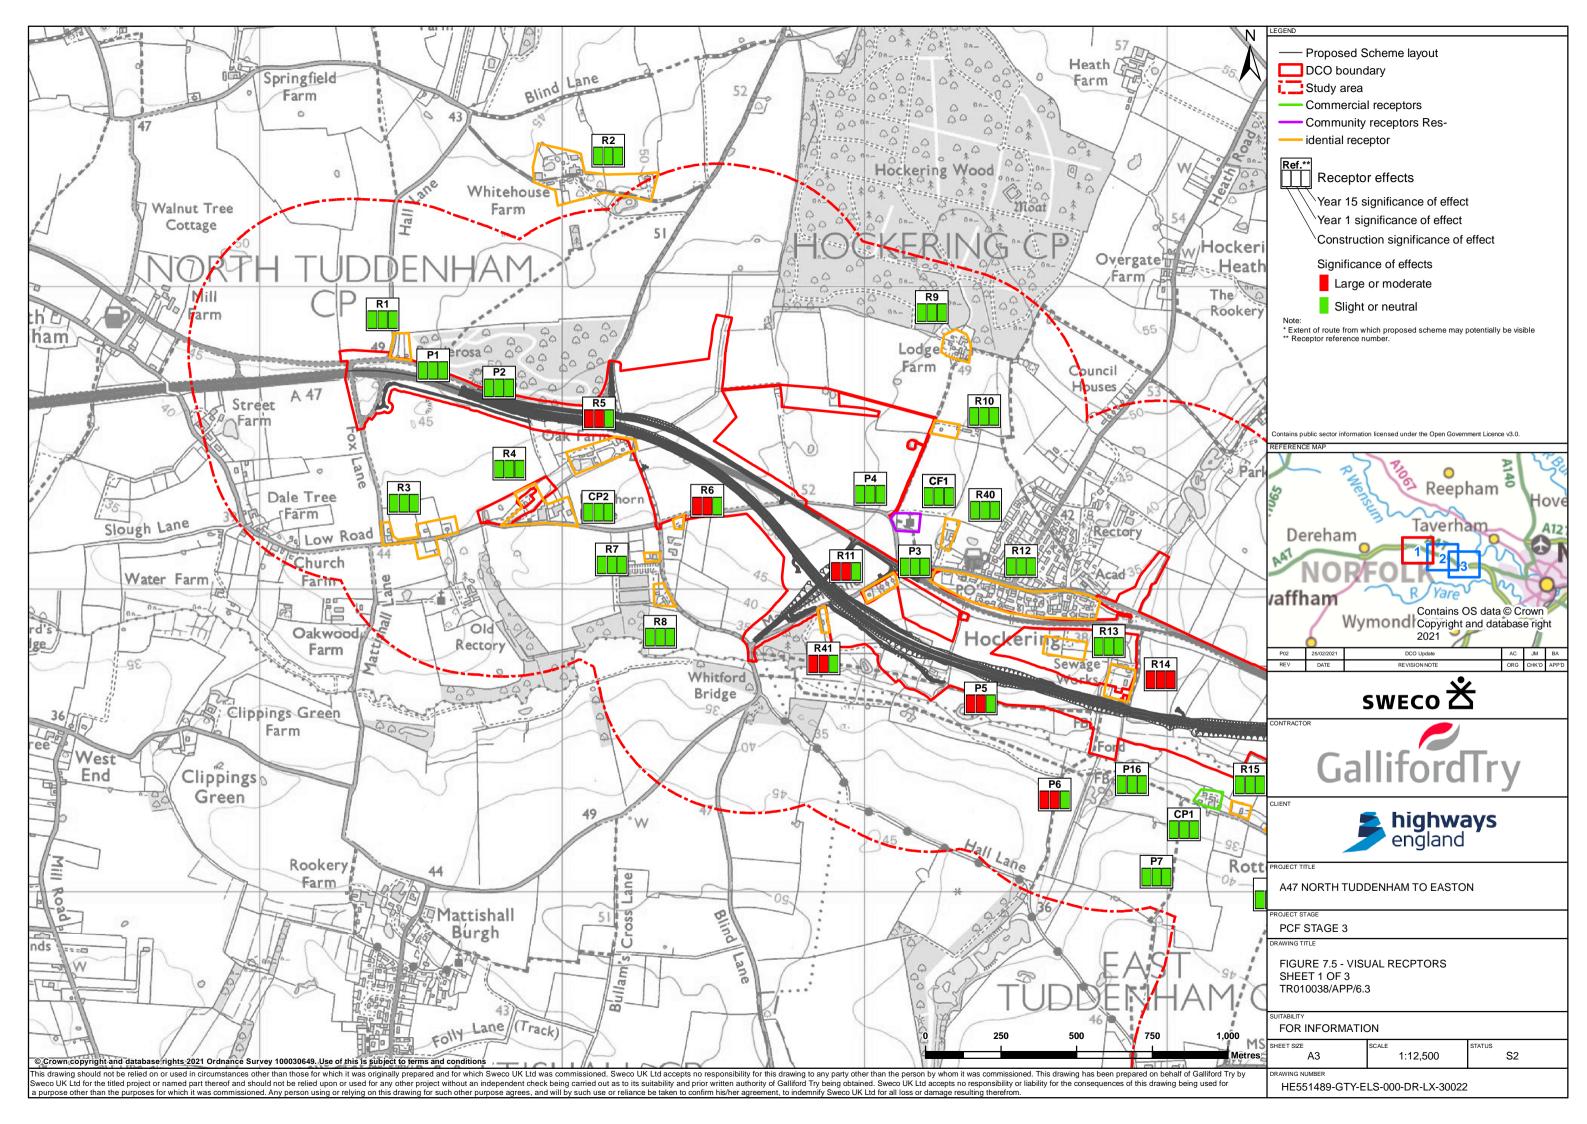

## SCHEDULE OF FIGURES IN THIS APPLICATION DOCUMENT

| Figure Title                                  | Drawing Number                   |
|-----------------------------------------------|----------------------------------|
| Figure 7.1 – Site Location                    | HE551489-GTY-ELS-000-DR-LX-30017 |
| Figure 7.2 – Landscape Context (Sheet 1 of 2) | HE551489-GTY-ELS-000-DR-LX-30018 |
| Figure 7.2 – Landscape Context (Sheet 2 of 2) | HE551489-GTY-ELS-000-DR-LX-30019 |
| Figure 7.3 – Landscape Character              | HE551489-GTY-ELS-000-DR-LX-30020 |
| Figure 7.4 – Visual Context                   | HE551489-GTY-ELS-000-DR-LX-30021 |
| Figure 7.5 – Visual Receptors                 | HE551489-GTY-ELS-000-DR-LX-30025 |
| Figure 7.5 – Visual Receptors (Sheet 1 of 3)  | HE551489-GTY-ELS-000-DR-LX-30022 |
| Figure 7.5 – Visual Receptors (Sheet 2 of 3)  | HE551489-GTY-ELS-000-DR-LX-30023 |
| Figure 7.5 – Visual Receptors (Sheet 3 of 3)  | HE551489-GTY-ELS-000-DR-LX-30024 |