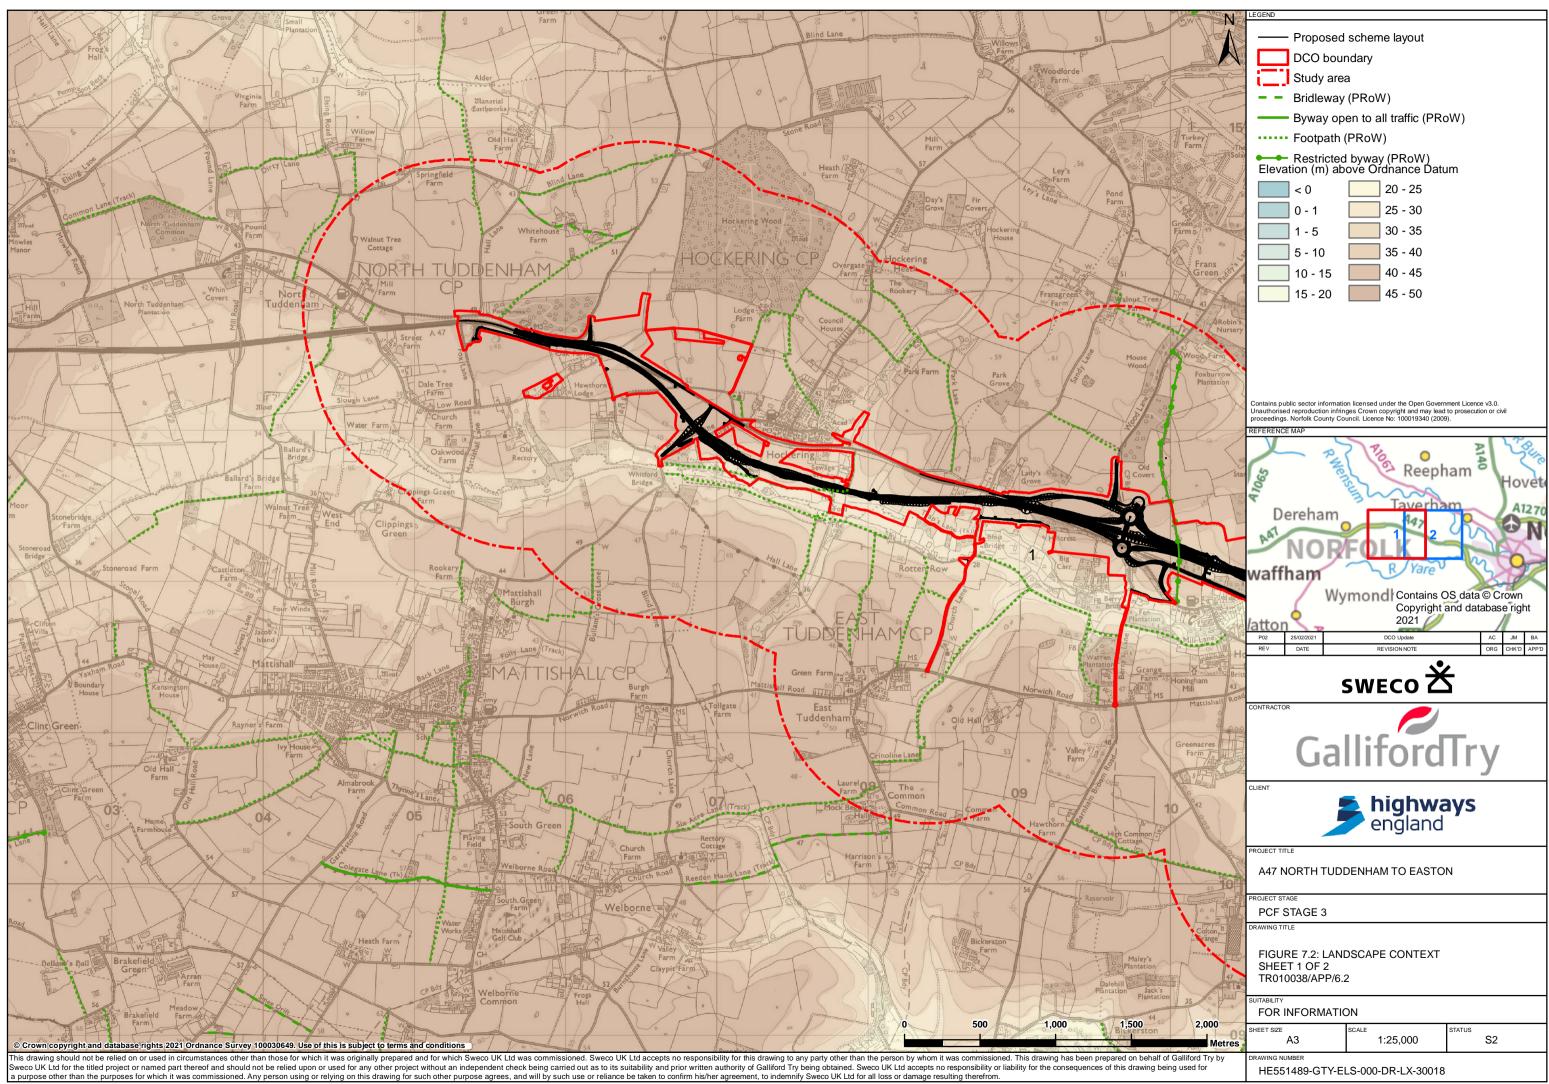

## SCHEDULE OF FIGURES IN THIS APPLICATION DOCUMENT

| Figure Title                                  | Drawing Number                   |
|-----------------------------------------------|----------------------------------|
| Figure 7.1 – Site Location                    | HE551489-GTY-ELS-000-DR-LX-30017 |
| Figure 7.2 – Landscape Context (Sheet 1 of 2) | HE551489-GTY-ELS-000-DR-LX-30018 |
| Figure 7.2 – Landscape Context (Sheet 2 of 2) | HE551489-GTY-ELS-000-DR-LX-30019 |
| Figure 7.3 – Landscape Character              | HE551489-GTY-ELS-000-DR-LX-30020 |
| Figure 7.4 – Visual Context                   | HE551489-GTY-ELS-000-DR-LX-30021 |
| Figure 7.5 – Visual Receptors                 | HE551489-GTY-ELS-000-DR-LX-30025 |
| Figure 7.5 – Visual Receptors (Sheet 1 of 3)  | HE551489-GTY-ELS-000-DR-LX-30022 |
| Figure 7.5 – Visual Receptors (Sheet 2 of 3)  | HE551489-GTY-ELS-000-DR-LX-30023 |
| Figure 7.5 – Visual Receptors (Sheet 3 of 3)  | HE551489-GTY-ELS-000-DR-LX-30024 |