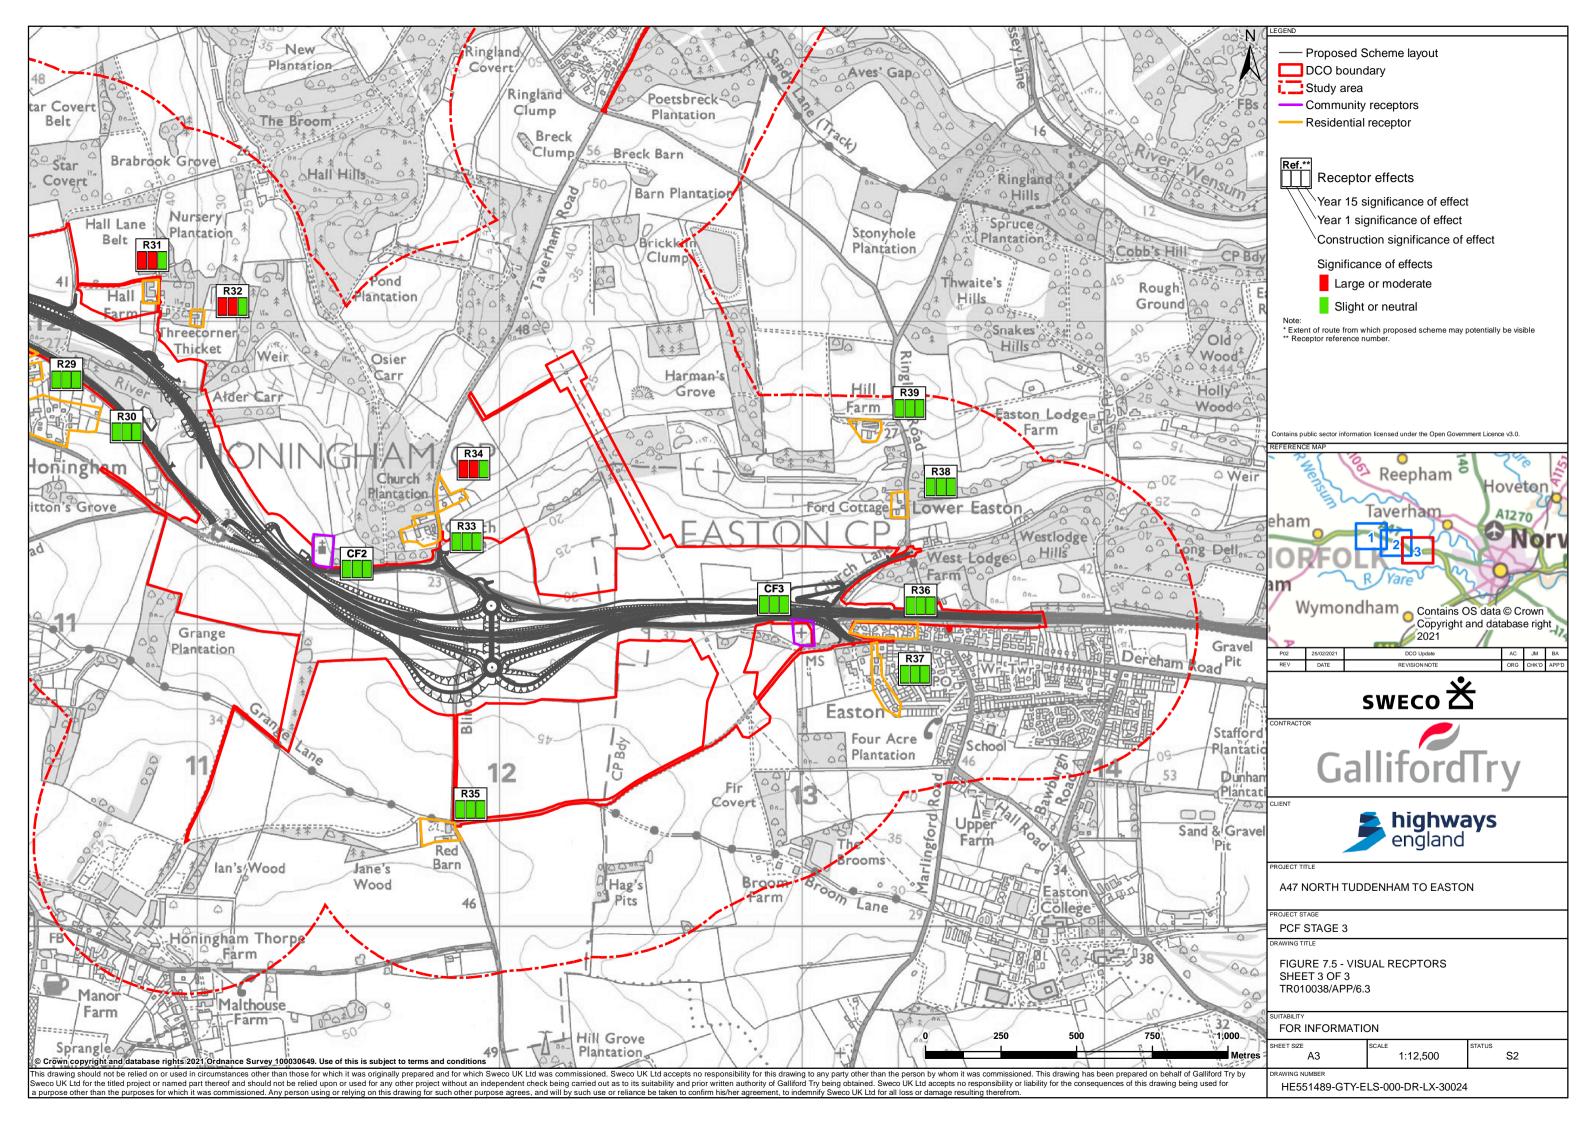

## SCHEDULE OF FIGURES IN THIS APPLICATION DOCUMENT

| Figure Title                                  | Drawing Number                   |
|-----------------------------------------------|----------------------------------|
| Figure 7.1 – Site Location                    | HE551489-GTY-ELS-000-DR-LX-30017 |
| Figure 7.2 – Landscape Context (Sheet 1 of 2) | HE551489-GTY-ELS-000-DR-LX-30018 |
| Figure 7.2 – Landscape Context (Sheet 2 of 2) | HE551489-GTY-ELS-000-DR-LX-30019 |
| Figure 7.3 – Landscape Character              | HE551489-GTY-ELS-000-DR-LX-30020 |
| Figure 7.4 – Visual Context                   | HE551489-GTY-ELS-000-DR-LX-30021 |
| Figure 7.5 – Visual Receptors                 | HE551489-GTY-ELS-000-DR-LX-30025 |
| Figure 7.5 – Visual Receptors (Sheet 1 of 3)  | HE551489-GTY-ELS-000-DR-LX-30022 |
| Figure 7.5 – Visual Receptors (Sheet 2 of 3)  | HE551489-GTY-ELS-000-DR-LX-30023 |
| Figure 7.5 – Visual Receptors (Sheet 3 of 3)  | HE551489-GTY-ELS-000-DR-LX-30024 |