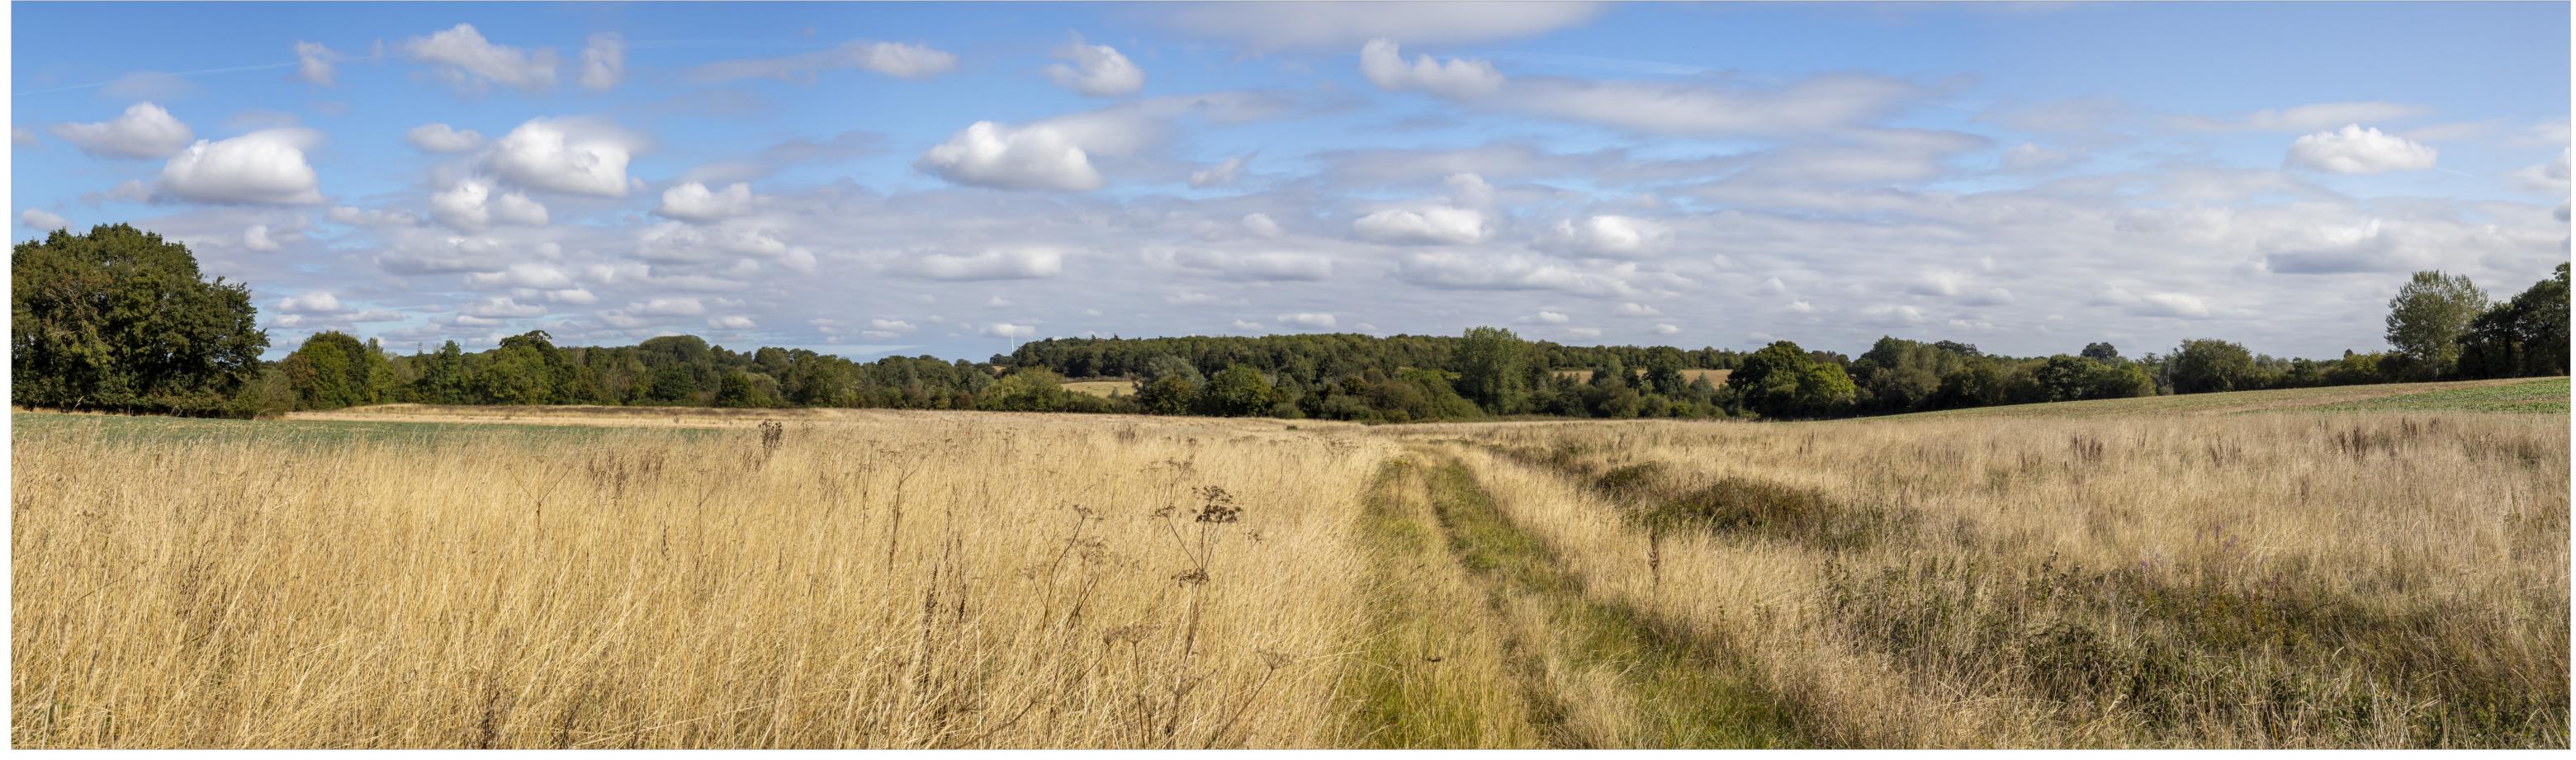

A47 North Tuddenham To Easton - Photomontages Figure 7.6.13B - Viewpoint D: Existing View (Summer)

| Visualisation type:       | Type 4                    |
|---------------------------|---------------------------|
| Camera Location:          | E608582, N312967, 50m AOD |
| Distance from site        | 380m                      |
| Direction of view:        | 235°                      |
| Horizontal field of view: | 90°                       |
| Projection                | Cylindrical               |

| Camera:                     | Canon EOS 5D, FFS      |
|-----------------------------|------------------------|
| Lens:                       | Canon EF 50mm f/1.4    |
| Camera height:              | 1.6m                   |
| Date and time:              | 18/09/2019, 17:13      |
| Paper size:                 | 841 x 297 mm (half A1) |
| Correct printed image size: | 820 x 240 mm           |
|                             |                        |

| Rev Date       | Revision Note | Org Chk'd App'd |
|----------------|---------------|-----------------|
| P01 15/02/2021 | FIRST EDITION | WF JM BJ        |
|                |               |                 |
|                |               |                 |
|                |               |                 |
|                |               |                 |

| SWECO SWECO SWECO SWECO                                | GallifordTry  | client highways england     |
|--------------------------------------------------------|---------------|-----------------------------|
| PROJECT TITLE                                          | PROJECT STAGE | SUITABILITY                 |
| A47 NORTH TUDDENHAM TO EASTON                          | PCF STAGE 3   | FOR INFORMATION             |
| A47 NORTH TODDER HAW TO EASTON                         | I CI SIAGES   | SHEET SIZE   SCALE   STATUS |
| DRAWING TITLE                                          |               | 841x297mm NTS S2            |
| EICLIDE 7.6.12D - VIEW/DOINT D. EVISTING VIEW (SUMMED) |               | DRAWING NUMBER              |

FIGURE 7.6.13B - VIEWPOINT D: EXISTING VIEW (SUMMER)

| HE551489-GTY-ELS-000-DR-LX-30070 | ) |
|----------------------------------|---|

A47 North Tuddenham To Easton - Photomontages Figure 7.6.14A - Viewpoint E: Existing View (Winter)