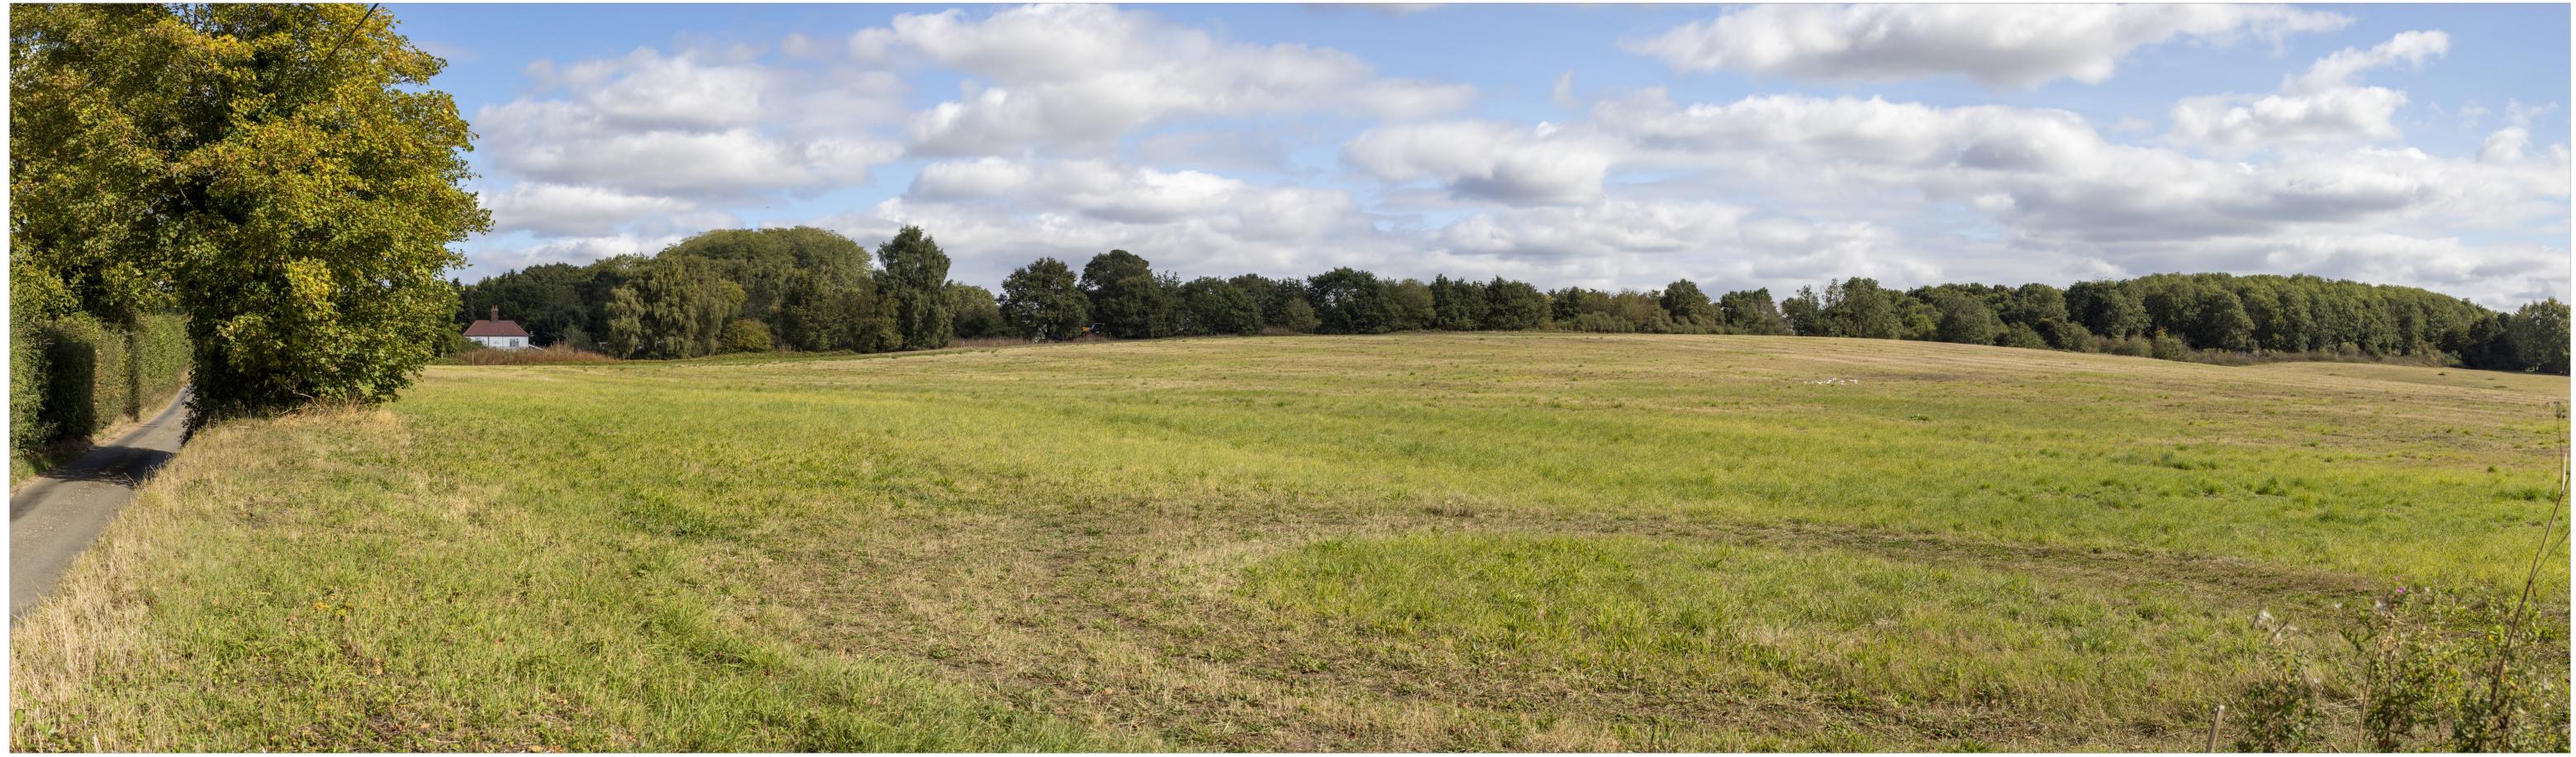

| Visualisation type:       | Type 4                    |
|---------------------------|---------------------------|
| Camera Location:          | E608739, N312384, 30m AOD |
| Distance from site        | 50m                       |
| Direction of view:        | 60°                       |
| Horizontal field of view: | 90°                       |
| Projection                | Cylindrical               |

| Camera:                     | Canon EOS 5D, FFS      |
|-----------------------------|------------------------|
| Lens:                       | Canon EF 50mm f/1.4    |
| Camera height:              | 1.6m                   |
| Date and time:              | 19/09/2019, 11:54      |
| Paper size:                 | 841 x 297 mm (half A1) |
| Correct printed image size: | 820 x 240 mm           |
|                             |                        |

| Rev | Date       | Revision Note | Org | Chk'd | App'd |
|-----|------------|---------------|-----|-------|-------|
| P01 | 15/02/2021 | FIRST EDITION | WF  | JM    | BJ    |
|     |            |               |     |       |       |
|     |            |               |     |       |       |
|     |            |               | -   |       |       |

| CONTRACT<br>SWECO 2            | GallifordTry  | client highways england     |
|--------------------------------|---------------|-----------------------------|
| PROJECT TITLE                  | PROJECT STAGE | SUITABILITY                 |
| A47 NORTH TUDDENHAM TO EASTON  | PCF STAGE 3   | FOR INFORMATION             |
| A47 NORTH TODDENTIAN TO EASTON | T CT STAGE 5  | SHEET SIZE   SCALE   STATUS |
| DRAWING TITLE                  |               | 841x297mm NTS S2            |
|                                |               | DRAWING NUMBER              |

FIGURE 7.6.14B - VIEWPOINT E: EXISTING VIEW (SUMMER)

| DRAWING NUMBER                  |   |
|---------------------------------|---|
| HE551489-GTY-ELS-000-DR-LX-3007 | 2 |

A47 North Tuddenham To Easton - Photomontages Figure 7.6.15A - Viewpoint F: Existing View (Winter)