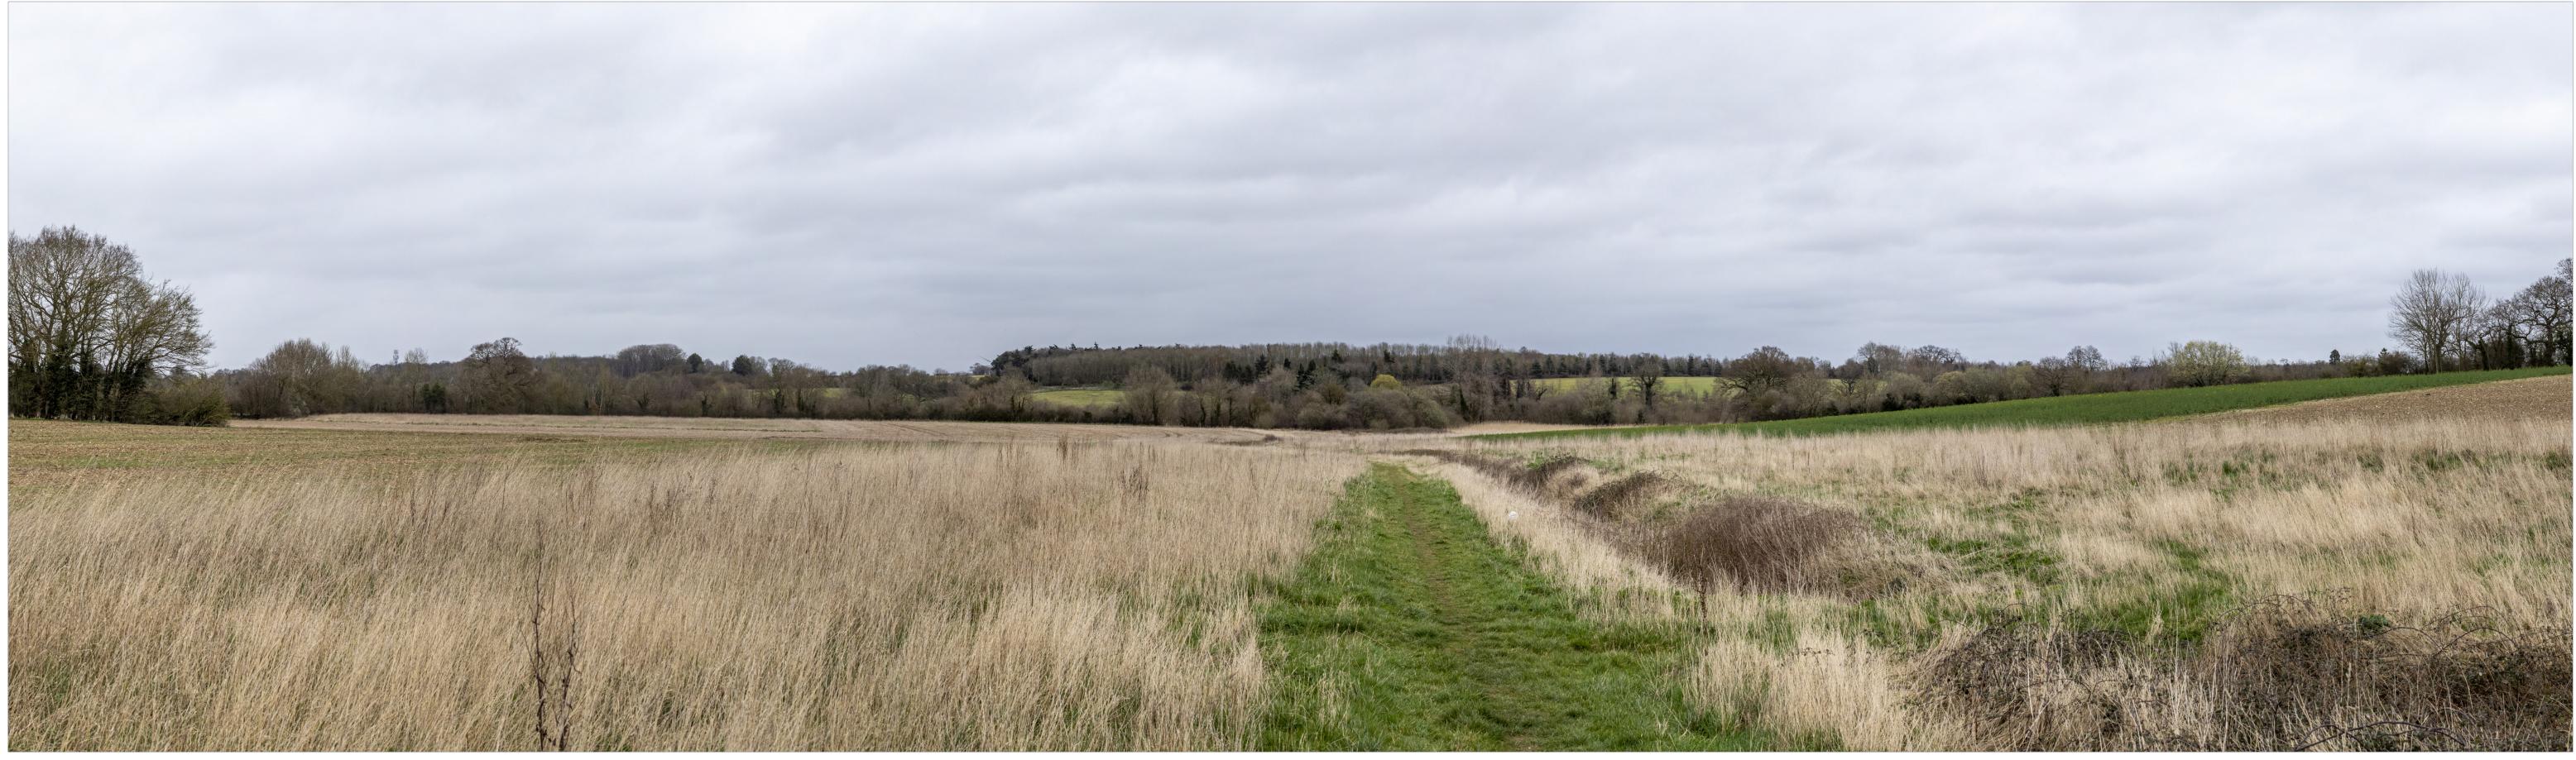

A47 North Tuddenham To Easton - Photomontages Figure 7.6.13A - Viewpoint D: Existing View (Winter)

| Visualisation type:       | Type 4                    |
|---------------------------|---------------------------|
| Camera Location:          | E608582, N312967, 50m AOD |
| Distance from site        | 380m                      |
| Direction of view:        | 235°                      |
| Horizontal field of view: | 90°                       |
| Projection                | Cylindrical               |

| Camera:                     | Canon EOS 5D, FFS      |
|-----------------------------|------------------------|
| Lens:                       | Canon EF 50mm f/1.4    |
| Camera height:              | 1.6m                   |
| Date and time:              | 05/03/2020, 11:02      |
| Paper size:                 | 841 x 297 mm (half A1) |
| Correct printed image size: | 820 x 240 mm           |
|                             |                        |

| Rev Date       | Revision Note | Org Chk'd App'd |
|----------------|---------------|-----------------|
| P01 15/02/2021 | FIRST EDITION | WF JM BJ        |
|                |               |                 |
|                |               |                 |
|                |               |                 |

| SWECO *                                              | GallifordTry                            |                                                    |
|------------------------------------------------------|-----------------------------------------|----------------------------------------------------|
| PROJECT TITLE                                        | PROJECT STAGE                           | SUITABILITY                                        |
| A47 NORTH TUDDENHAM TO EASTON                        | 7 NORTH TUDDENHAM TO EASTON PCF STAGE 3 | FOR INFORMATION                                    |
| A47 NORTH TODDENHAWI TO EASTON                       | I CI SIAGES                             | SHEET SIZE   SCALE   STATUS                        |
| DRAWING TITLE                                        |                                         | 841x297mm NTS S2                                   |
| FIGURE 7.6.13A - VIEWPOINT D: EXISTING VIEW (WINTER) |                                         | DRAWING NUMBER<br>HE551489-GTY-ELS-000-DR-LX-30069 |