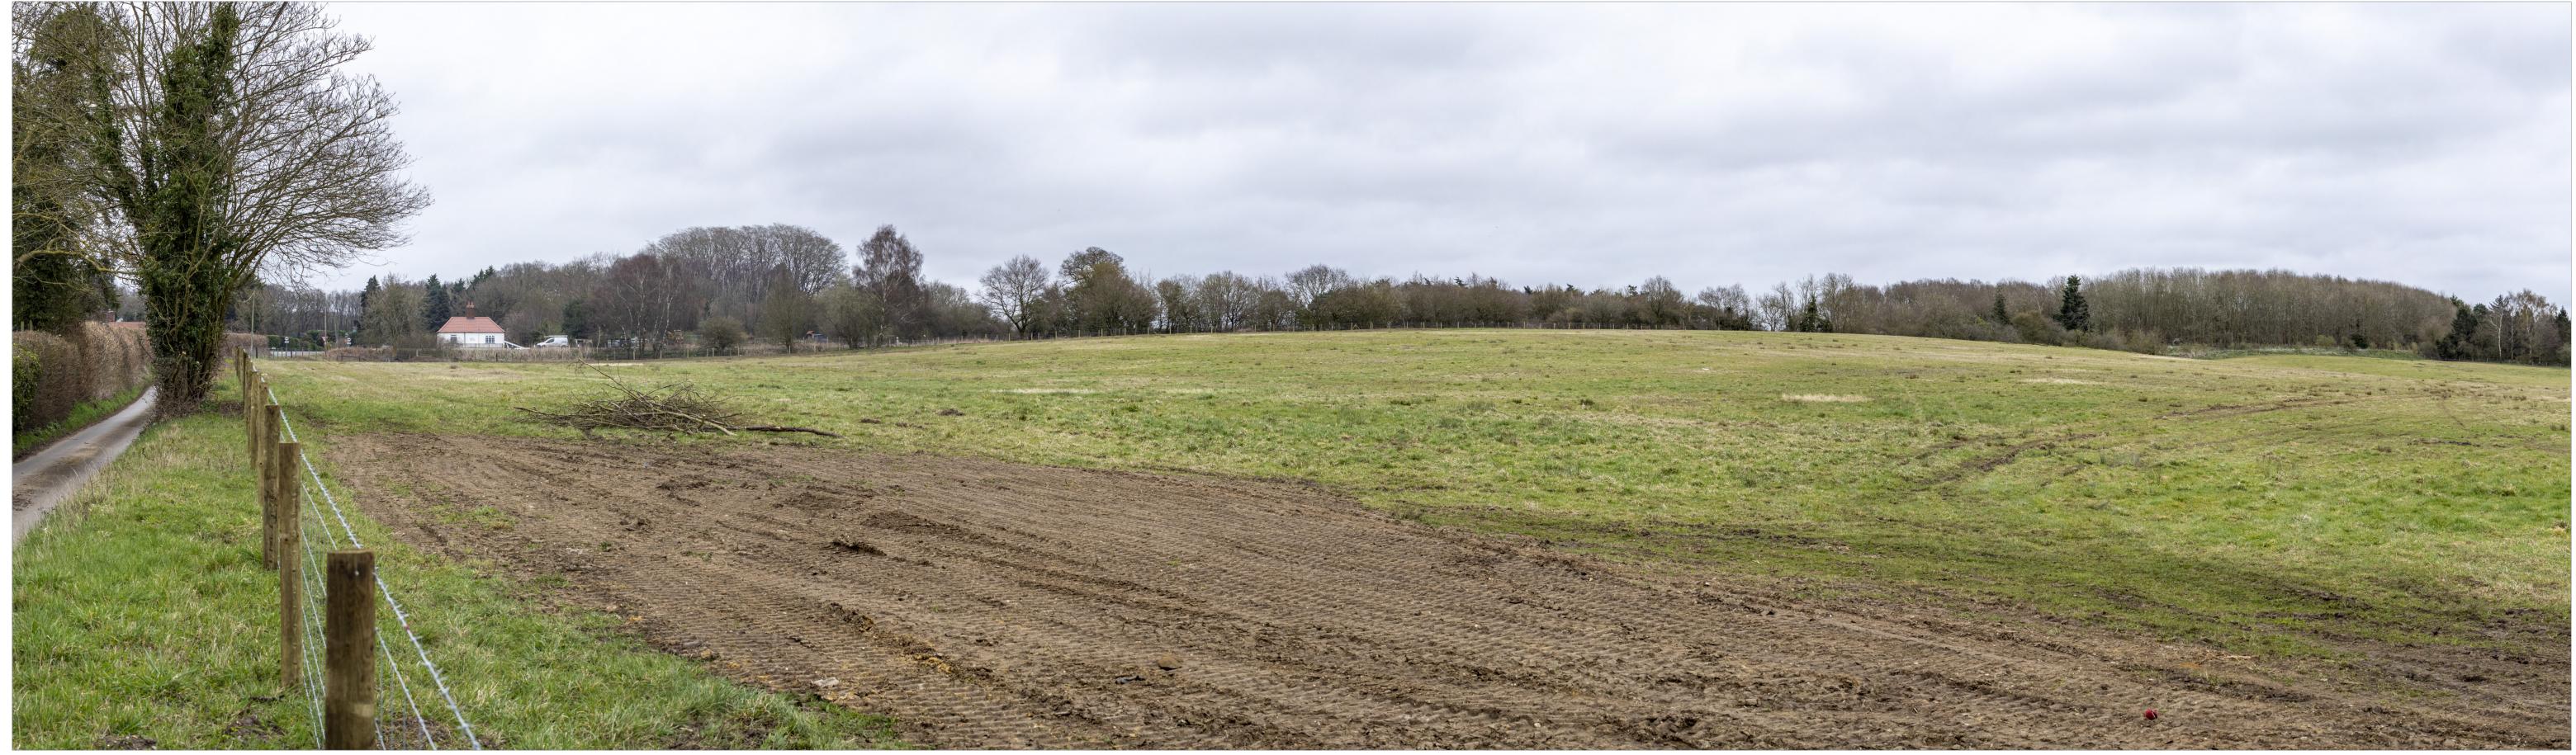

| Visualisation type:       | Type 4                    |
|---------------------------|---------------------------|
| Camera Location:          | E608739, N312384, 30m AOD |
| Distance from site        | 50m                       |
| Direction of view:        | 60°                       |
| Horizontal field of view: | 90°                       |
| Projection                | Cylindrical               |

| Camera:                     | Canon EOS 5D, FFS      |
|-----------------------------|------------------------|
| Lens:                       | Canon EF 50mm f/1.4    |
| Camera height:              | 1.6m                   |
| Date and time:              | 04/03/2020, 15:53      |
| Paper size:                 | 841 x 297 mm (half A1) |
| Correct printed image size: | 820 x 240 mm           |
|                             |                        |

| Rev | Date       | Revision Note | Org | Chk'd | App'd |
|-----|------------|---------------|-----|-------|-------|
| P01 | 15/02/2021 | FIRST EDITION | WF  | JM    | BJ    |
|     |            |               |     |       |       |
|     |            |               |     |       |       |
|     |            |               |     |       |       |
|     |            |               |     |       |       |

|                                           | GallifordTry  | client highway<br>england | S |
|-------------------------------------------|---------------|---------------------------|---|
| PROJECT TITLE                             | PROJECT STAGE | SUITABILITY               |   |
| A47 NORTH TUDDENHAM TO EASTON PCF STAGE 3 |               | FOR INFORMATION           |   |
| A47 NORTH TODDENTIAN TO EASTON            | T CT STAGE 5  | SHEET SIZE SCALE STATUS   |   |
| DRAWING TITLE                             |               | 841x297mm NTS S2          | - |
|                                           |               | DRAWING NUMBER            |   |

FIGURE 7.6.14A - VIEWPOINT E: EXISTING VIEW (WINTER)

| DRAWING NUMBER |                     |
|----------------|---------------------|
| HE551489-GTY-E | ELS-000-DR-LX-30071 |

A47 North Tuddenham To Easton - Photomontages Figure 7.6.14B - Viewpoint E: Existing View (Summer)