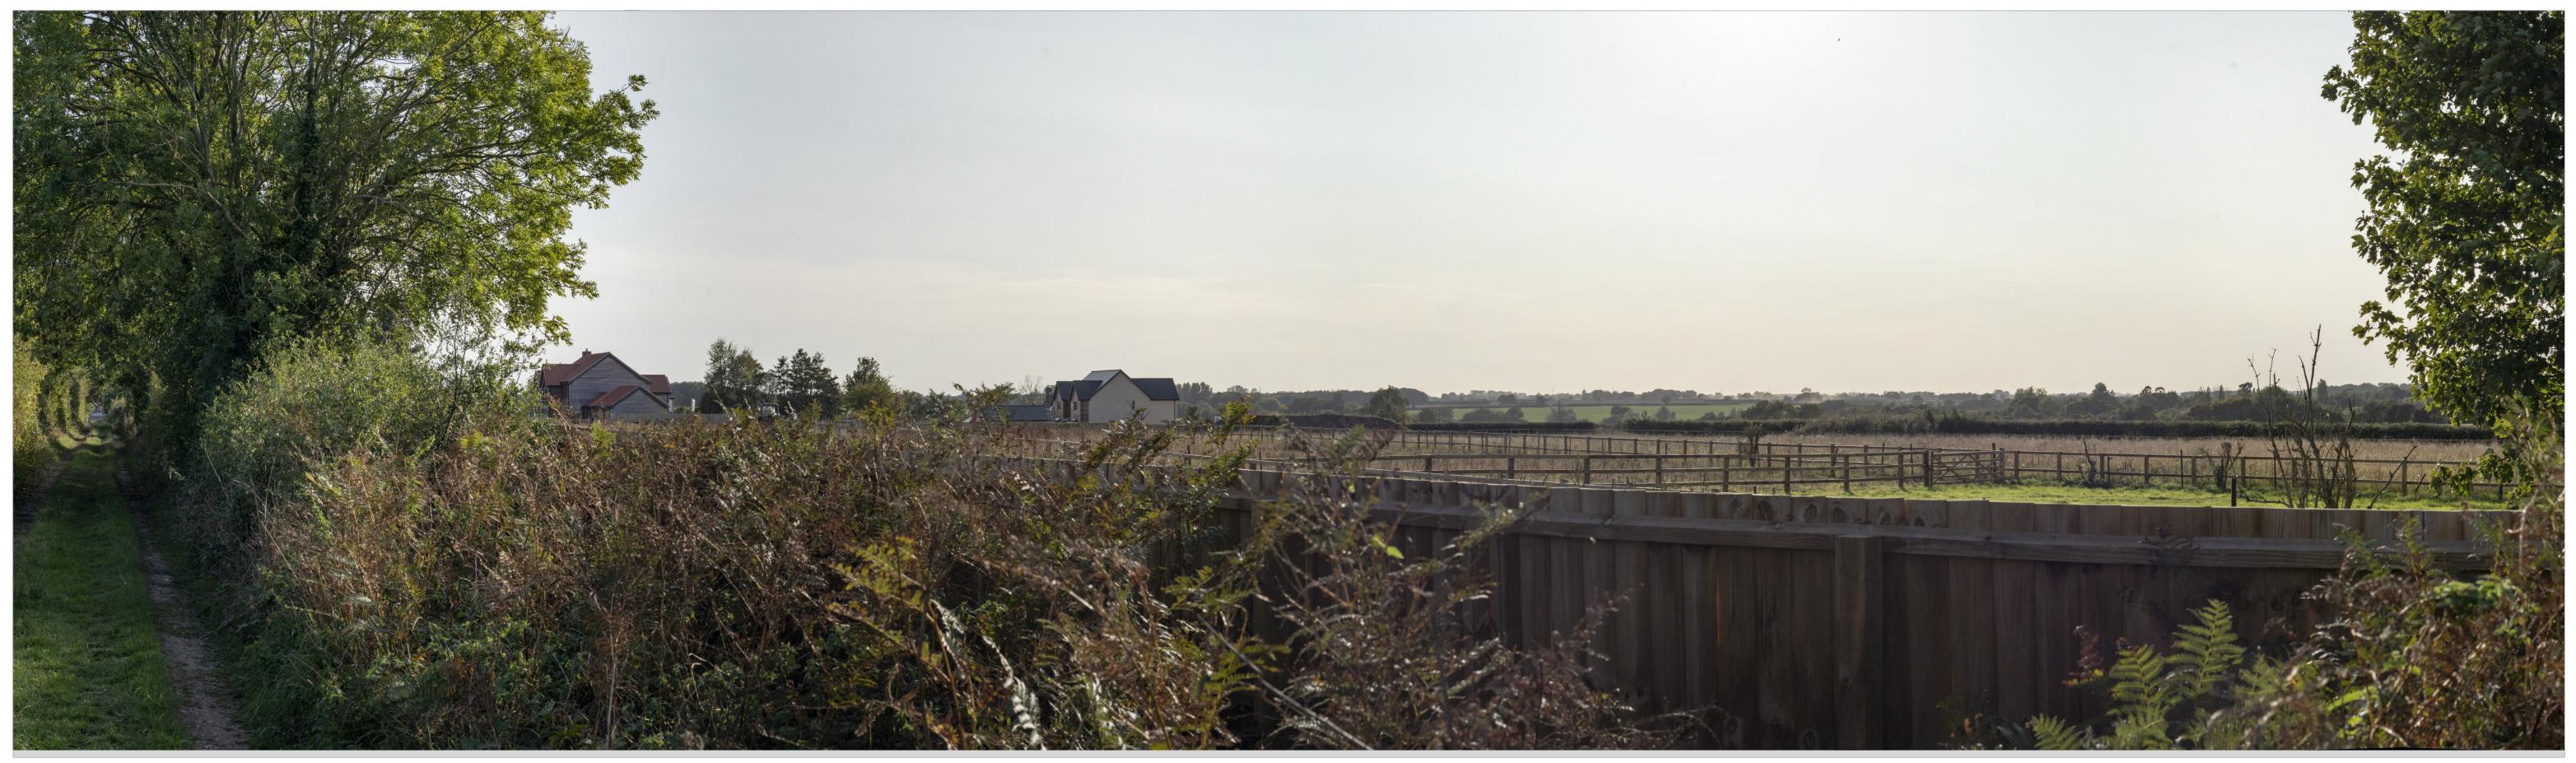

A47 North Tuddenham To Easton - Photomontages Figure 7.6.13B - Viewpoint D: Existing View (Summer)

| Visualisation type:       | Type 4                    |
|---------------------------|---------------------------|
| Camera Location:          | E608582, N312967, 50m AOD |
| Distance from site        | 380m                      |
| Direction of view:        | 235°                      |
| Horizontal field of view: | 90°                       |
| Projection                | Cylindrical               |

| Camera:                     | Canon EOS 5D, FFS      |
|-----------------------------|------------------------|
| Lens:                       | Canon EF 50mm f/1.4    |
| Camera height:              | 1.6m                   |
| Date and time:              | 18/09/2019, 17:13      |
| Paper size:                 | 841 x 297 mm (half A1) |
| Correct printed image size: | 820 x 240 mm           |
|                             |                        |

| Rev Date       | Revision Note | Org Chk'd App'd |
|----------------|---------------|-----------------|
| P01 15/02/2021 | FIRST EDITION | WF JM BJ        |
|                |               |                 |
|                |               |                 |
|                |               |                 |
|                |               |                 |

| SWECO SWECO SWECO SWECO                                | GallifordTry  | client highways england     |
|--------------------------------------------------------|---------------|-----------------------------|
| PROJECT TITLE                                          | PROJECT STAGE | SUITABILITY                 |
| A47 NORTH TUDDENHAM TO EASTON                          | PCF STAGE 3   | FOR INFORMATION             |
| A47 NORTH TODDER HAW TO EASTON                         | I CI SIAGES   | SHEET SIZE   SCALE   STATUS |
| DRAWING TITLE                                          |               | 841x297mm NTS S2            |
| EICLIDE 7.6.12D - VIEW/DOINT D. EVISTING VIEW (SUMMED) |               | DRAWING NUMBER              |

FIGURE 7.6.13B - VIEWPOINT D: EXISTING VIEW (SUMMER)

| HE551489-GTY-ELS-000-DR-LX-30070 | ) |
|----------------------------------|---|

A47 North Tuddenham To Easton - Photomontages Figure 7.6.14A - Viewpoint E: Existing View (Winter)