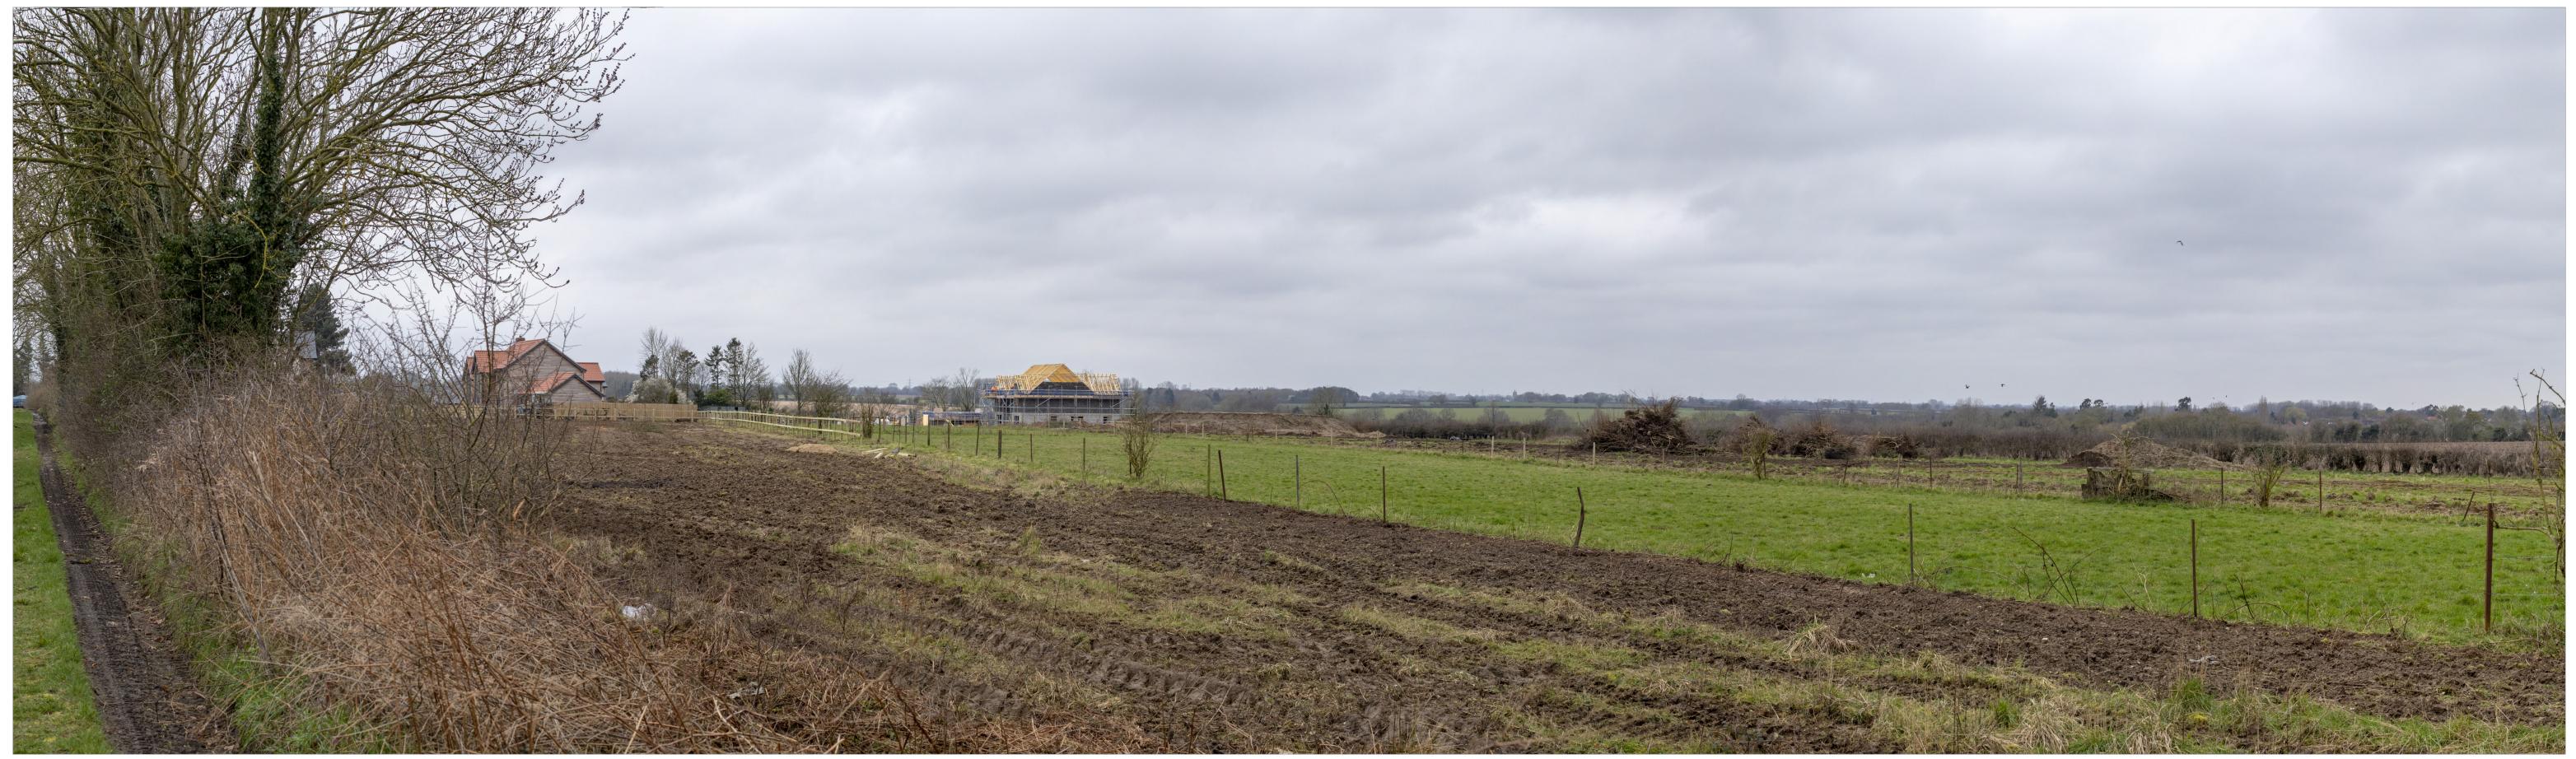

A47 North Tuddenham To Easton - Photomontages Figure 7.6.13A - Viewpoint D: Existing View (Winter)

| Visualisation type:       | Type 4                    |
|---------------------------|---------------------------|
| Camera Location:          | E608582, N312967, 50m AOD |
| Distance from site        | 380m                      |
| Direction of view:        | 235°                      |
| Horizontal field of view: | 90°                       |
| Projection                | Cylindrical               |

| Camera:                     | Canon EOS 5D, FFS      |
|-----------------------------|------------------------|
| Lens:                       | Canon EF 50mm f/1.4    |
| Camera height:              | 1.6m                   |
| Date and time:              | 05/03/2020, 11:02      |
| Paper size:                 | 841 x 297 mm (half A1) |
| Correct printed image size: | 820 x 240 mm           |
|                             |                        |

| Rev Date       | Revision Note | Org Chk'd App'd |
|----------------|---------------|-----------------|
| P01 15/02/2021 | FIRST EDITION | WF JM BJ        |
|                |               |                 |
|                |               |                 |
|                |               |                 |

| SWECO *                                              | GallifordTry                            |                                                    |
|------------------------------------------------------|-----------------------------------------|----------------------------------------------------|
| PROJECT TITLE                                        | PROJECT STAGE                           | SUITABILITY                                        |
| A47 NORTH TUDDENHAM TO EASTON                        | 7 NORTH TUDDENHAM TO EASTON PCF STAGE 3 | FOR INFORMATION                                    |
| A47 NORTH TODDENHAWI TO EASTON                       | I CI SIAGES                             | SHEET SIZE   SCALE   STATUS                        |
| DRAWING TITLE                                        |                                         | 841x297mm NTS S2                                   |
| FIGURE 7.6.13A - VIEWPOINT D: EXISTING VIEW (WINTER) |                                         | DRAWING NUMBER<br>HE551489-GTY-ELS-000-DR-LX-30069 |