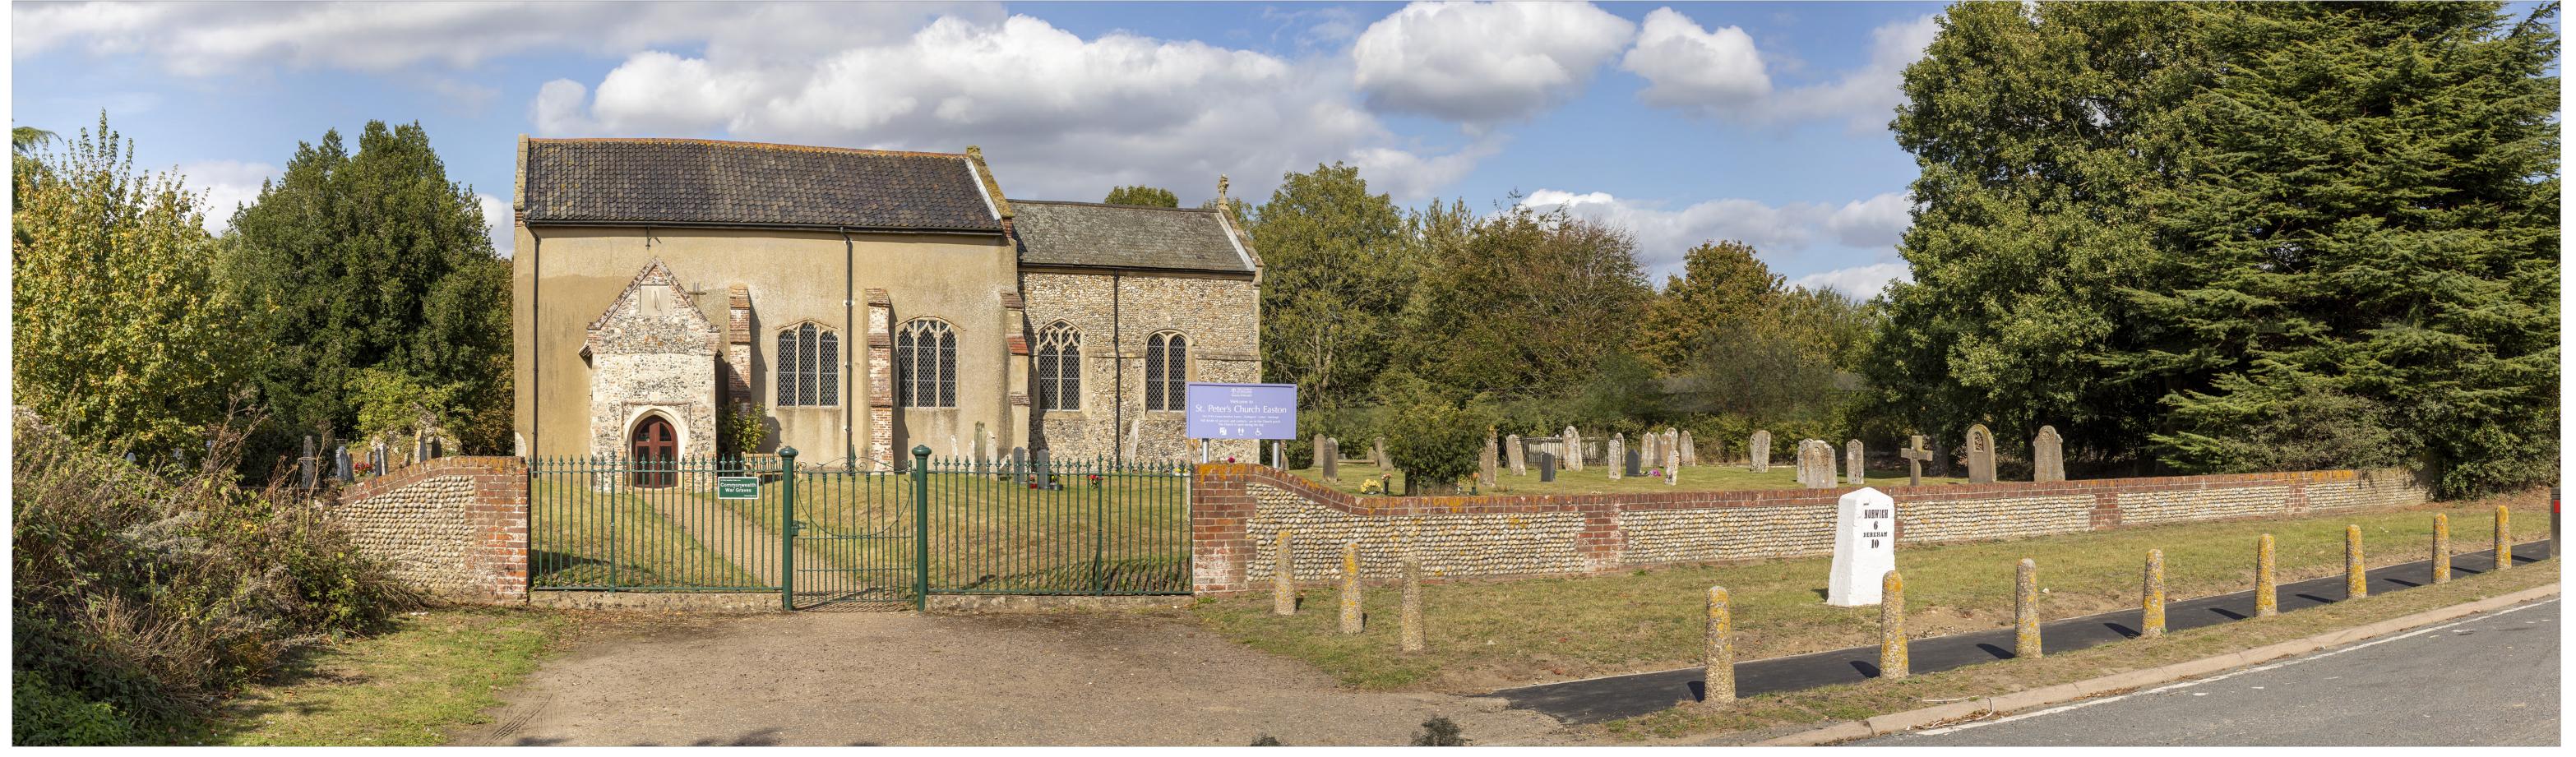

A47 North Tuddenham To Easton - Photomontages Figure 7.6.8B - Viewpoint 6: Existing View (Summer)

| Visualisation type:       | Type 4                    |
|---------------------------|---------------------------|
| Camera Location:          | E613000, N310918, 43m AOD |
| Distance from site        | 90m                       |
| Direction of view:        | 20°                       |
| Horizontal field of view: | 90°                       |
| Projection                | Cylindrical               |

| Camera:                     | Canon EOS 5D, FFS      |  |
|-----------------------------|------------------------|--|
| Lens:                       | Canon EF 50mm f/1.4    |  |
| Camera height:              | 1.6m                   |  |
| Date and time:              | 18/09/2019, 14:41      |  |
| Paper size:                 | 841 x 297 mm (half A1) |  |
| Correct printed image size: | 820 x 240 mm           |  |
|                             |                        |  |

highways england

PROJECT TITLE A47 NORTH TUDDENHAM TO EASTON

PCF STAGE 3

FIGURE 7.6.8B - VIEWPOINT 6: EXISTING VIEW (SUMMER)

FOR INFORMATION SHEET SIZE SCALE STATUS S2 DRAWING NUMBER
HE551489-GTY-ELS-000-DR-LX-30056