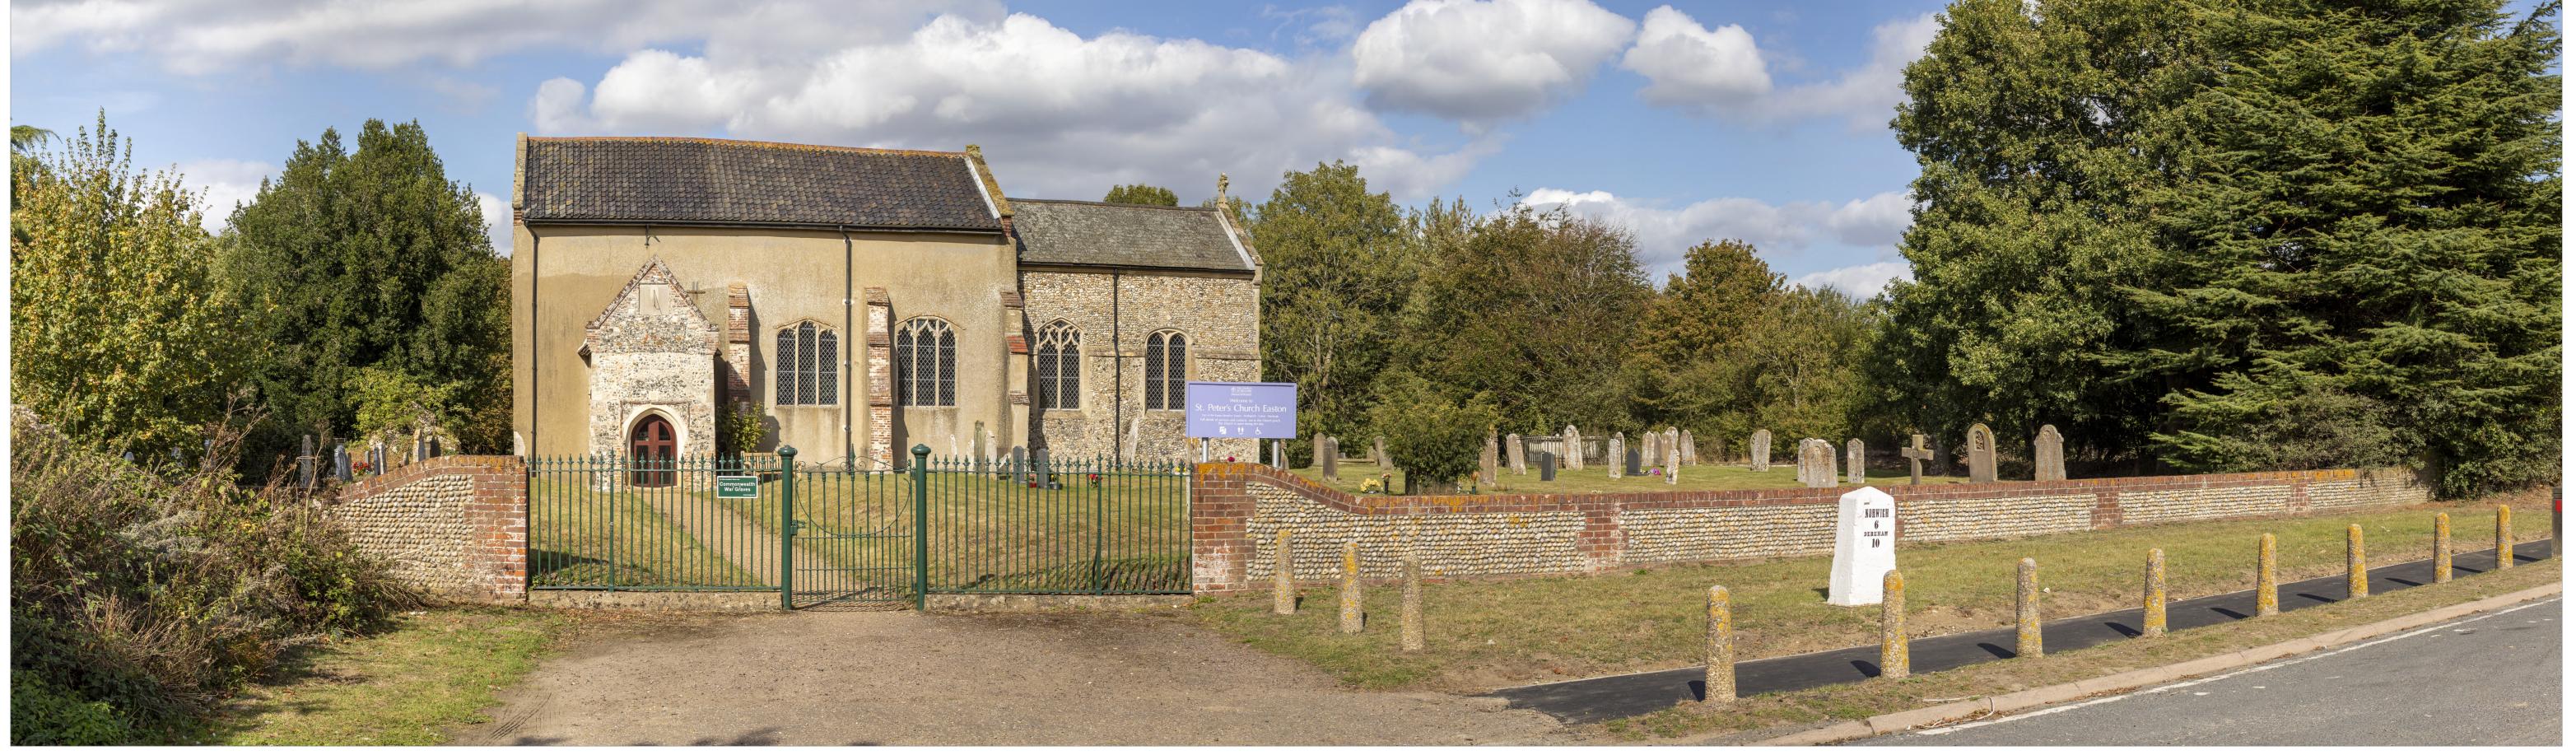

**A47 North Tuddenham To Easton - Photomontages** Figure 7.6.8A - Viewpoint 6: Existing View (Winter)

| /isualisation type:       | Type 4                    |
|---------------------------|---------------------------|
| Camera Location:          | E613000, N310918, 43m AOD |
| Distance from site        | 90m                       |
| Direction of view:        | 20°                       |
| Horizontal field of view: | 90°                       |
| Projection                | Cylindrical               |

| anon EF 50mm f/1.4    |
|-----------------------|
|                       |
| .6m                   |
| 7/01/2020, 11:59      |
| 41 x 297 mm (half A1) |
| 20 x 240 mm           |
| _                     |

highways england

PROJECT TITLE A47 NORTH TUDDENHAM TO EASTON

PCF STAGE 3

FIGURE 7.6.8A - VIEWPOINT 6: EXISTING VIEW (WINTER)

SHEET SIZE SCALE STATUS
841x297mm NTS S2

DRAWING NUMBER
HE551489-GTY-ELS-000-DR-LX-30055