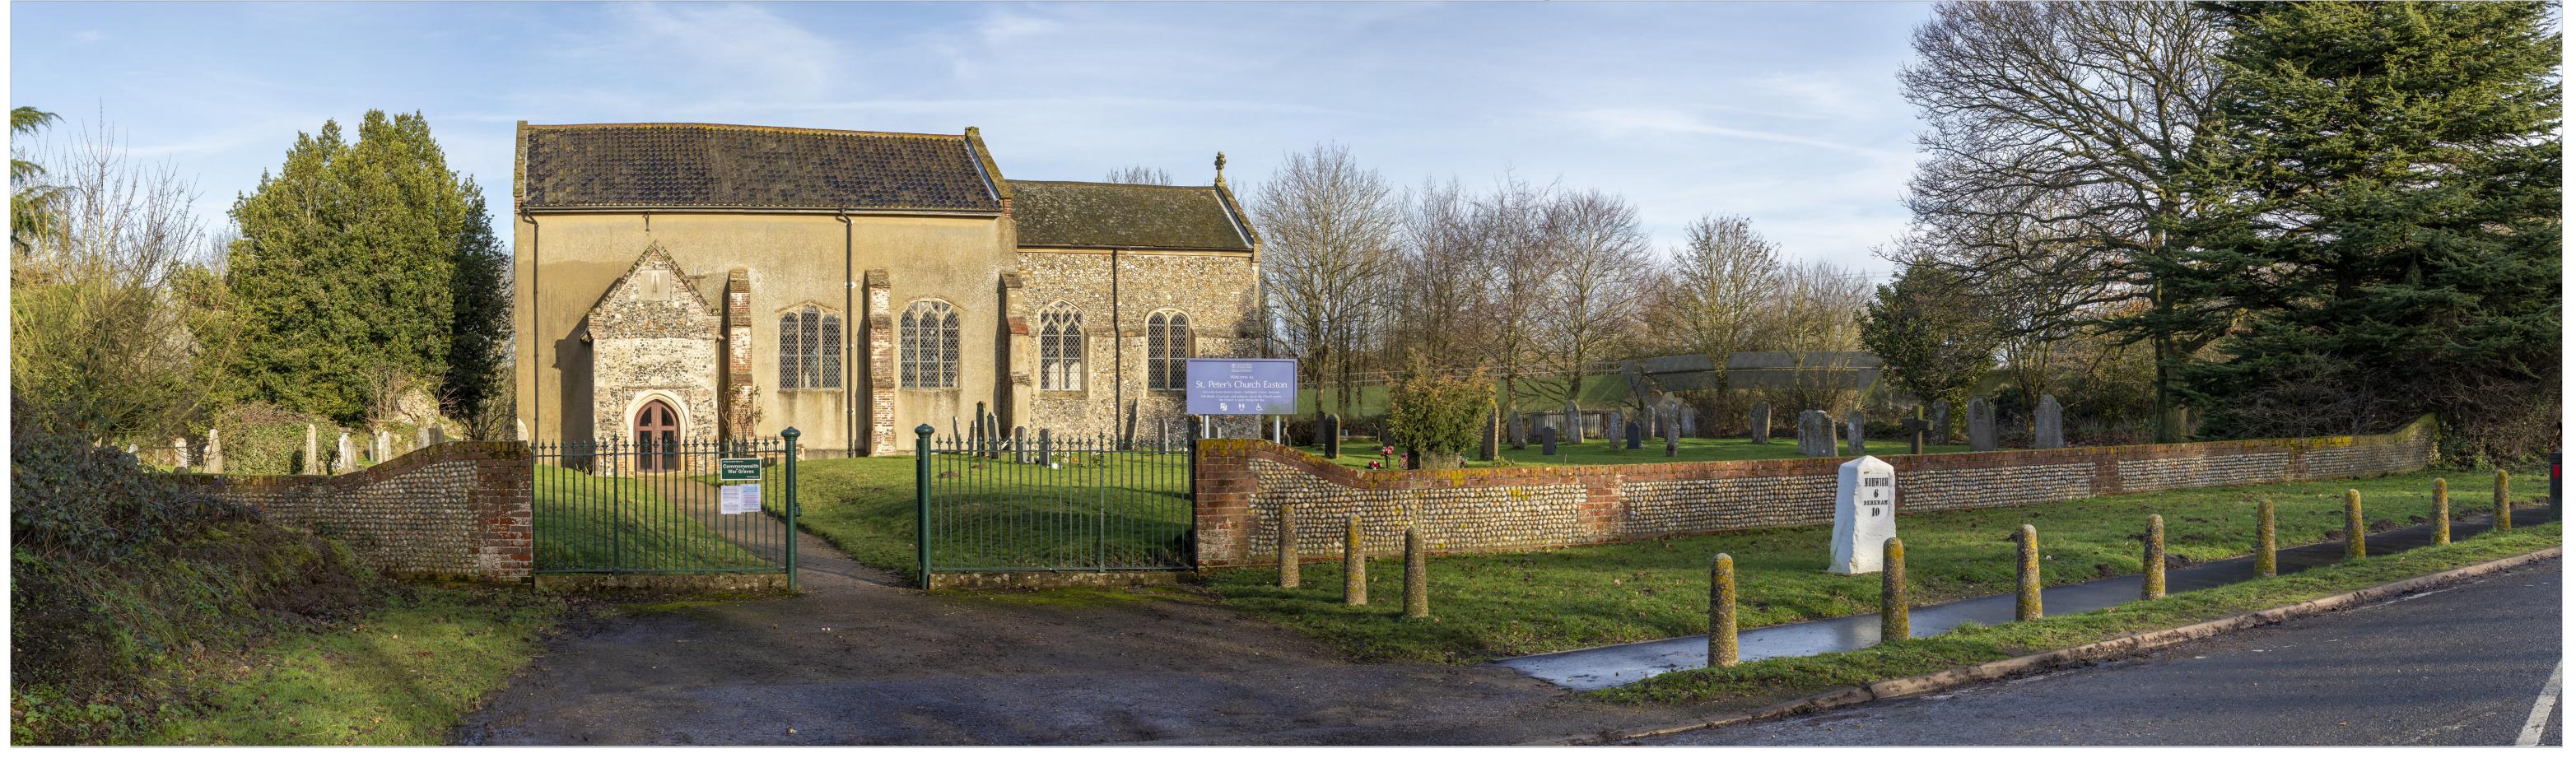

**A47 North Tuddenham To Easton - Photomontages** Figure 7.6.8C - Viewpoint 6: Year 1 Photomontage (Winter)

| /isualisation type:       | Type 4                    |
|---------------------------|---------------------------|
| Camera Location:          | E613000, N310918, 43m AOD |
| Distance from site        | 90m                       |
| Direction of view:        | 20°                       |
| Horizontal field of view: | 90°                       |
| Projection                | Cylindrical               |

| Canon EF 50mm f/1.4    |
|------------------------|
| 1.6m                   |
| 17/01/2020, 11:59      |
| 841 x 297 mm (half A1) |
| 820 x 240 mm           |
|                        |

| Rev | Date       | Revision Note | Org Chk'd App'd |
|-----|------------|---------------|-----------------|
| P01 | 15/02/2021 | FIRST EDITION | WF JM BJ        |
|     |            |               |                 |
|     |            |               |                 |
|     |            |               |                 |
|     |            |               |                 |
|     |            |               |                 |
|     |            |               |                 |

PROJECT TITLE A47 NORTH TUDDENHAM TO EASTON

PCF STAGE 3

FIGURE 7.6.8C - VIEWPOINT 6: YEAR 1 PHOTOMONTAGE (WINTER)

SHEET SIZE SCALE STATUS S2 DRAWING NUMBER
HE551489-GTY-ELS-000-DR-LX-30057

**A47 North Tuddenham To Easton - Photomontages** Figure 7.6.8D - Viewpoint 6: Year 15 Photomontage (Summer)