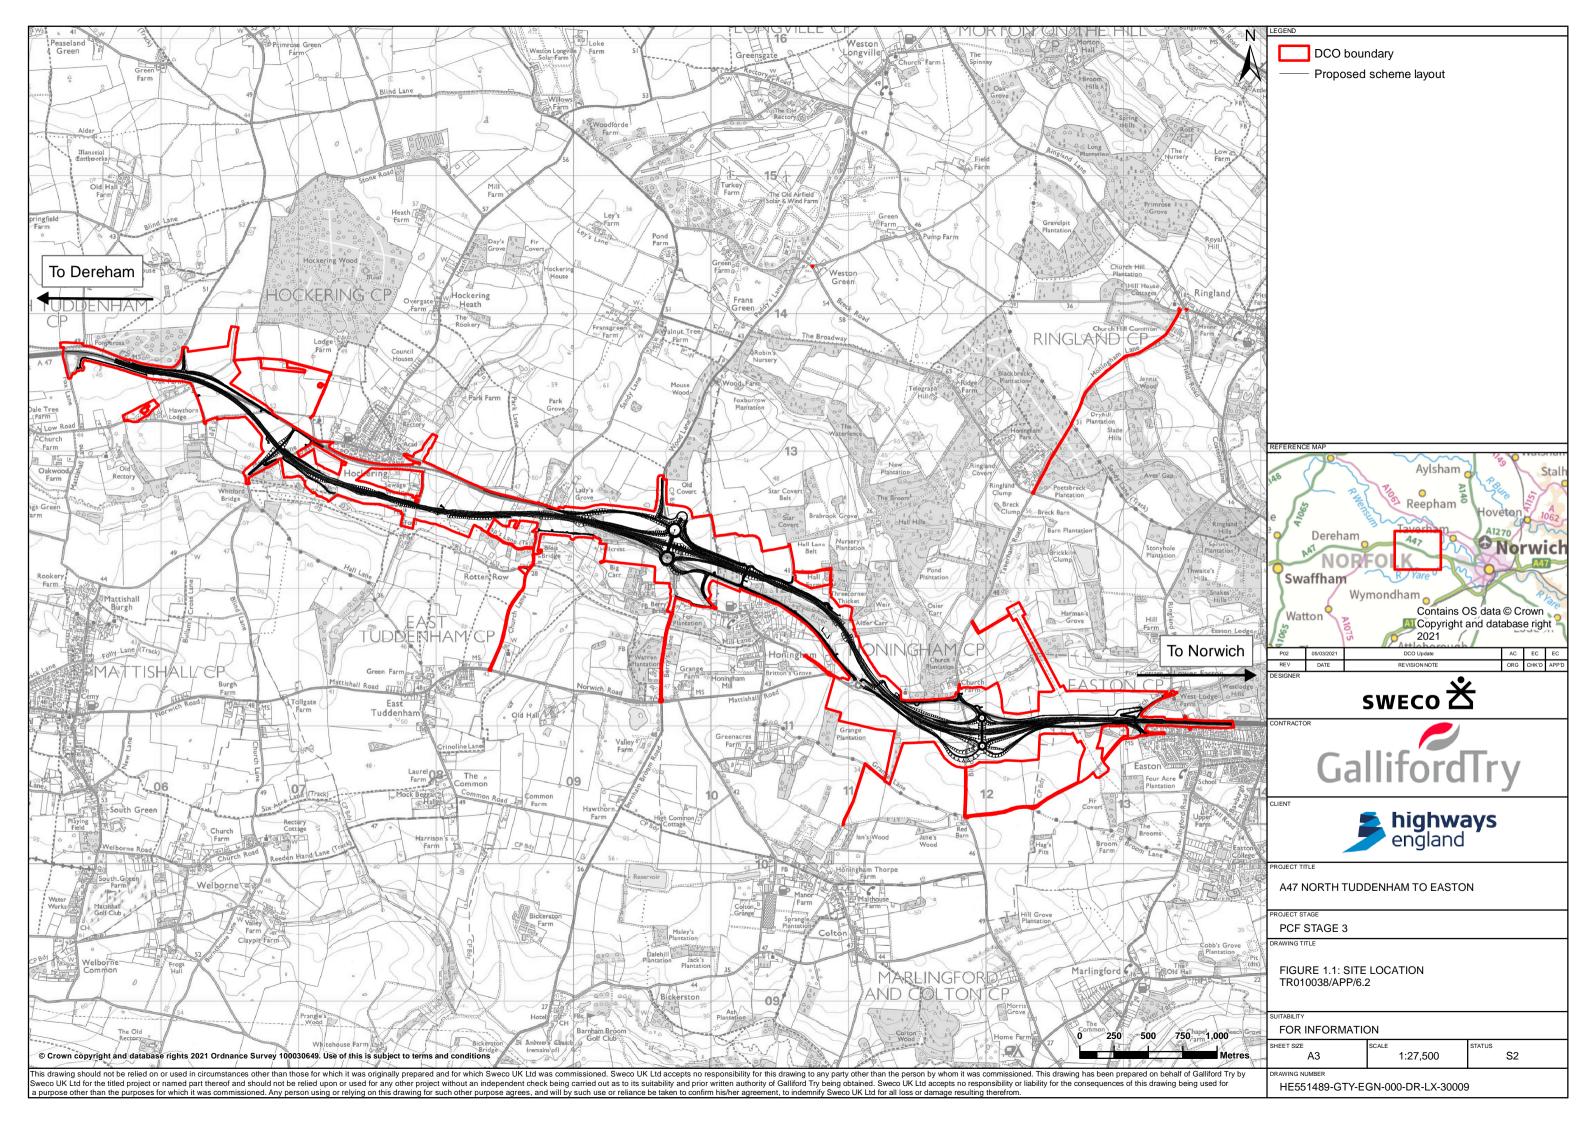

## A47 North Tuddenham to Easton Dualling

Scheme Number: TR010038

6.2 Environmental Statement Figures
Figure 1.1

APFP Regulation 5(2)(a)

Planning Act 2008

Infrastructure Planning (Applications: Prescribed Forms and Procedure) Regulations 2009

### **ENVIRONMENTAL STATEMENT FIGURES Figure 1.1**

| Regulation Number:             | 5(2)(a)                                                                  |
|--------------------------------|--------------------------------------------------------------------------|
| Planning Inspectorate Scheme   | TR010038                                                                 |
| Reference                      |                                                                          |
| Application Document Reference | TR010038/APP/6.2                                                         |
| Author:                        | A47 North Tuddenham to Easton Dualling<br>Project Team, Highways England |

#### SCHEDULE OF FIGURES IN THIS APPLICATION DOCUMENT

| Figure Title               | Drawing Number                   |
|----------------------------|----------------------------------|
| Figure 1.1 – Site Location | HE551489-GTY-EGN-000-DR-LX-30009 |