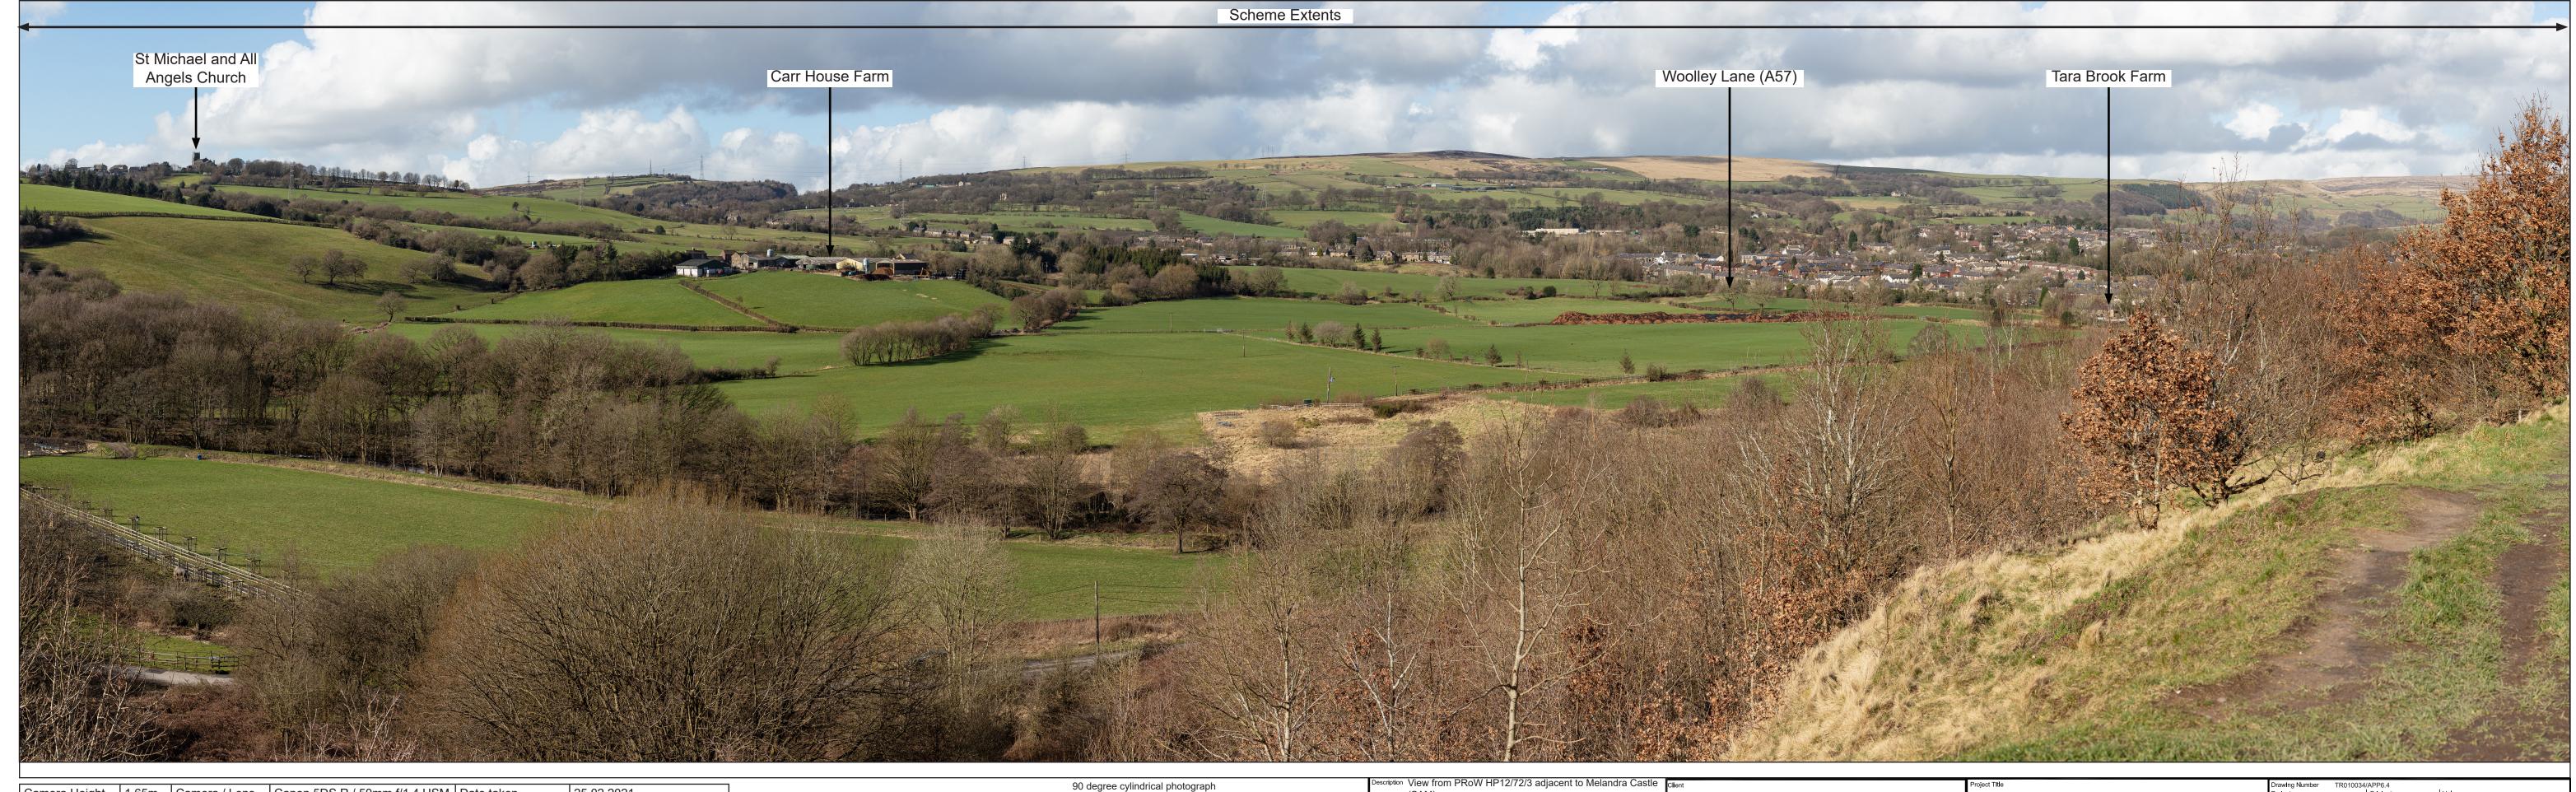

| Camera Height | 1.65m | Camera / Lens   | Canon 5DS R / 50mm f/1.4 USM | Date taken | 25.02.2021      |
|---------------|-------|-----------------|------------------------------|------------|-----------------|
| m AOD         | 33.3m | Format          | Panorama                     | Time       | 13:15           |
| Elevation     | 152.2 | Camera position | 400844.49 395022.23          | Conditions | Good visibility |

|       |             | View from (SAM)       | PRoW HF | P12/72/3 a | idjacent to | Melandra   | a Castle   |  |  |
|-------|-------------|-----------------------|---------|------------|-------------|------------|------------|--|--|
| ) and | Status      | Revision              | Drawn   | Checked    | Reviewed    | Authorised | Issue Date |  |  |
| IS    | Description | Description PUBLISHED |         |            |             |            |            |  |  |
|       | Status      | Revision              | Drawn   | Checked    | Reviewed    | Authorised | Issue Date |  |  |
|       |             | 2                     | JW      | NH         | EM          | PG         | 20/01/22   |  |  |