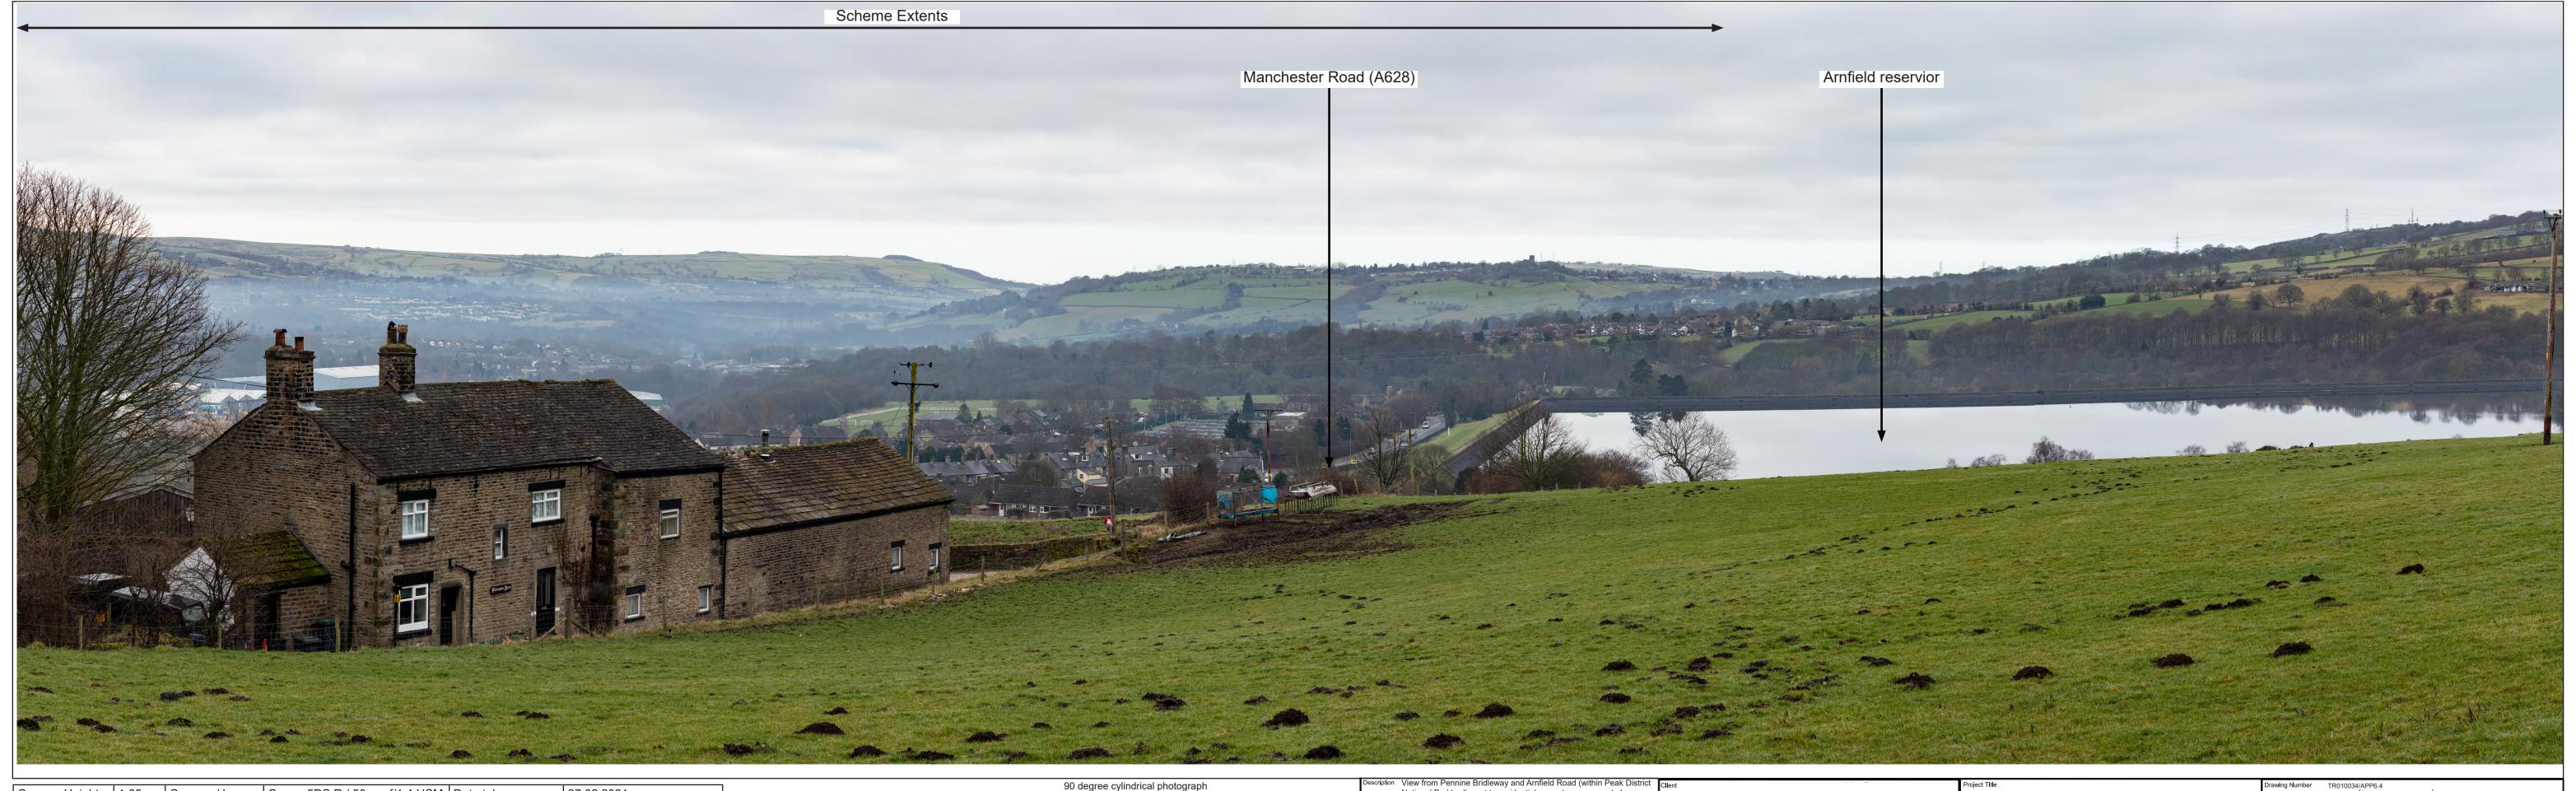

Sheet: 38 of 42 Rev: 2

| Camera Height 1 | 1.65m  | Camera / Lens   | Canon 5DS R / 50mm f/1.4 USM | Date taken | 27.02.2021                 |
|-----------------|--------|-----------------|------------------------------|------------|----------------------------|
| m AOD 3         | 33.3m  | Format          | Panorama                     | Time       | 09:44                      |
| Elevation 2     | 205.77 | Camera poistion | 401885.02 397635.27          | Conditions | 75% Cloud, Good Visibility |

| 90 degree cylindrical photograph                                                                               |        |          | View from Pennine Bridleway and Arnfield Road (within Peak District National Park) adjacent to residential property on crossgate Lane |         |          |            |            |            |  |
|----------------------------------------------------------------------------------------------------------------|--------|----------|---------------------------------------------------------------------------------------------------------------------------------------|---------|----------|------------|------------|------------|--|
| Page should be printed at A1 width, A3 height (841 x 297 viewed at a comfortable arm's length (approx. 500mm). | Status | Revision | Drawn                                                                                                                                 | Checked | Reviewed | Authorised | Issue Date |            |  |
|                                                                                                                |        |          | PUBLISHED                                                                                                                             |         |          |            |            |            |  |
| Drawing Suitability                                                                                            | Status |          | 1 OBEIGNED                                                                                                                            |         |          |            |            |            |  |
| PUBLISHED                                                                                                      |        | Status   | Revision                                                                                                                              | Drawn   | Checked  | Reviewed   | Authorised | Issue Date |  |
|                                                                                                                |        |          | 2                                                                                                                                     | JW      | NH       | EM         | PG         | 20/01/22   |  |
|                                                                                                                | ·      |          |                                                                                                                                       | •       |          | •          | ·          | · ·        |  |