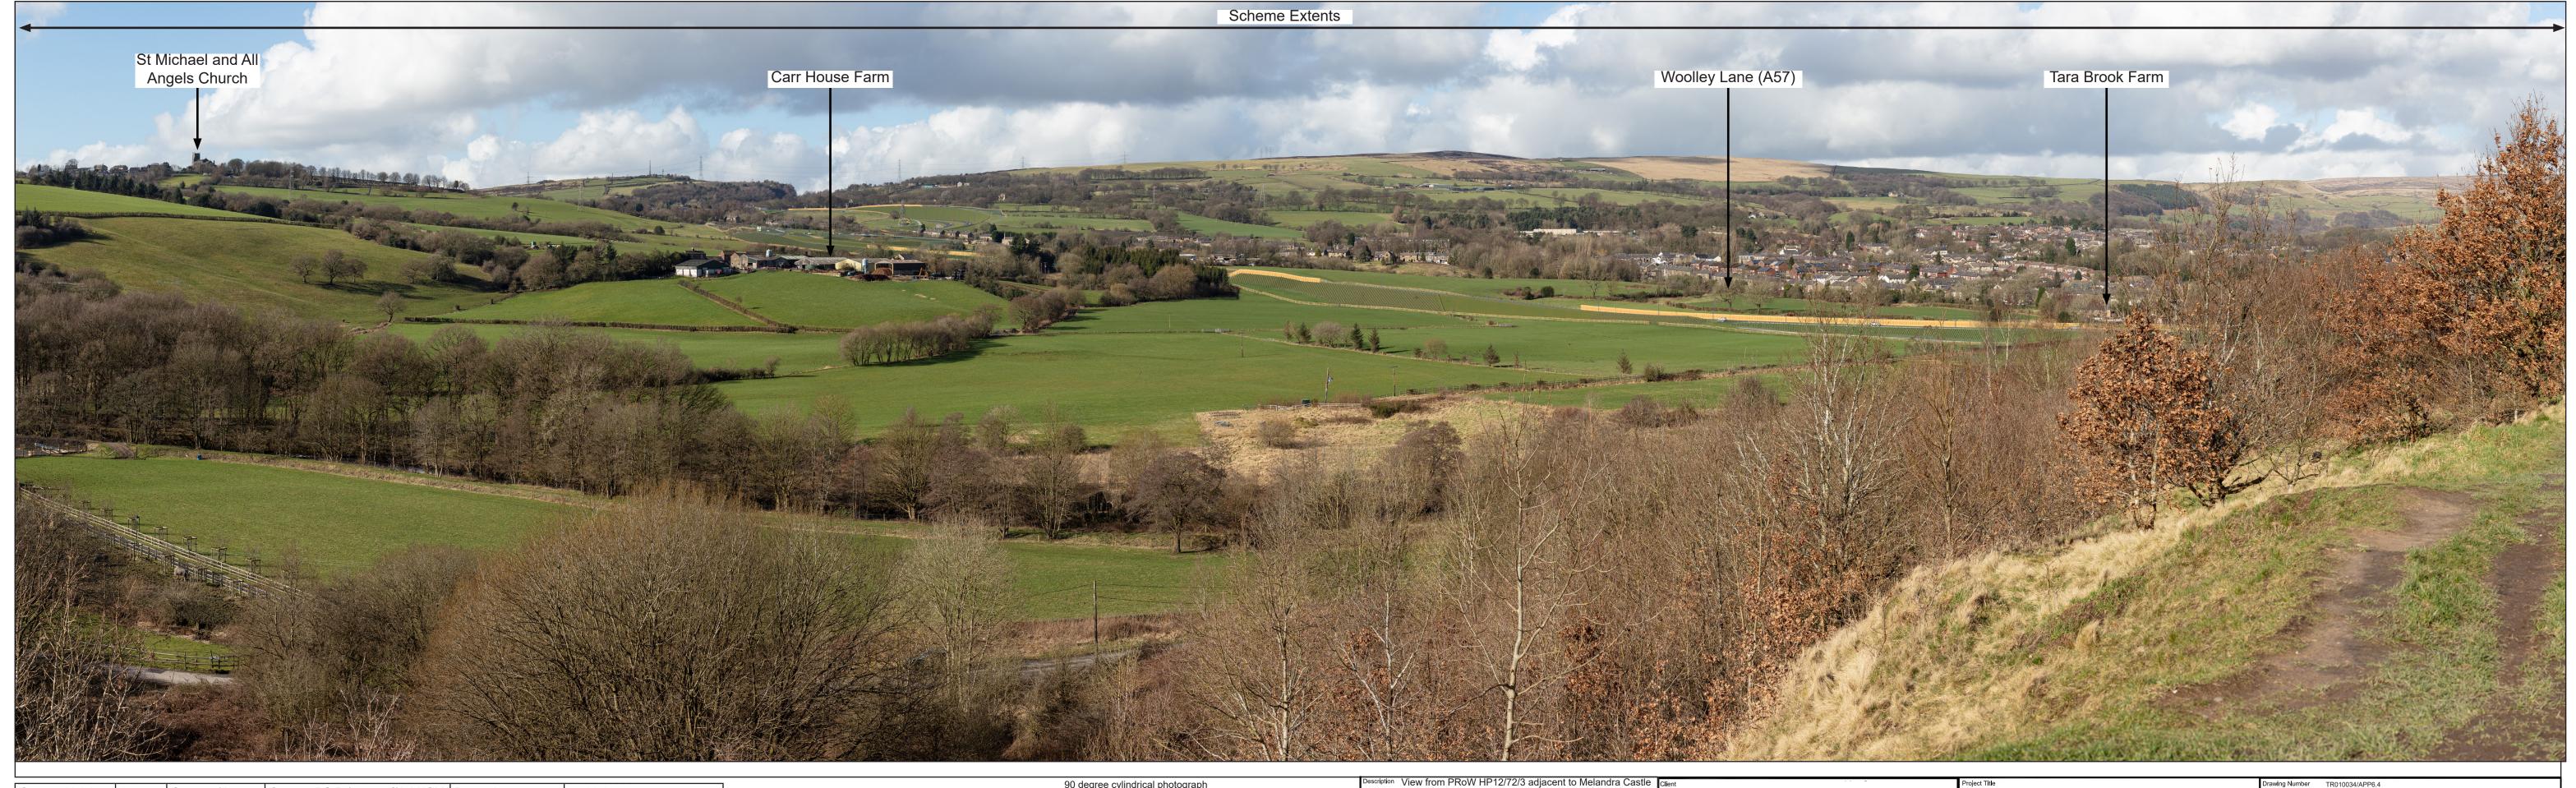

Sheet: 36 of 42 Rev: 2

| Camera Height | 1.65m | Camera / Lens   | Canon 5DS R / 50mm f/1.4 USM | Date taken | 25.02.2021                 |
|---------------|-------|-----------------|------------------------------|------------|----------------------------|
| m AOD         | 33.3m | Format          | Panorama                     | Time       | 13:28                      |
| Elevation     | 152.2 | Camera position | 400844.49 395022.23          | Conditions | 50% cloud, Good Visibility |

| Project little                                         | Drawing Number | TR010034/AP | 1,        |      |
|--------------------------------------------------------|----------------|-------------|-----------|------|
| The A57 Link Roads (previously known as Trans          | Project        | 1 Or        | riginator | 1 \  |
| Pennine Upgrade) (the scheme)                          |                | _           |           | _    |
| Drawing Title                                          |                |             |           | _    |
| Figure 7.9 - Winter Photomontage Year 1 - Viewpoint 17 | Location       |             |           | Туре |
| (Sheet 37 of 42)                                       | Original A1 s  | Scale: N/A  | Project   |      |

Sheet: 37 of 42 Rev: 2

| Camera Height | 1.65m | Camera / Lens   | Canon 5DS R / 50mm f/1.4 USM | Date taken | 25.02.2021                 |
|---------------|-------|-----------------|------------------------------|------------|----------------------------|
| m AOD         | 33.3m | Format          | Panorama                     | Time       | 13:28                      |
| Elevation     | 152.2 | Camera position | 400844.49 395022.23          | Conditions | 50% cloud, Good Visibility |

|       |                       | View from | PRoW H | P12/72/3 a | idjacent to | Melandra   | a Castle   |  |  |  |
|-------|-----------------------|-----------|--------|------------|-------------|------------|------------|--|--|--|
|       | (                     | (SAM)     |        |            |             |            |            |  |  |  |
| ) and | Status                | Revision  | Drawn  | Checked    | Reviewed    | Authorised | Issue Date |  |  |  |
|       |                       |           |        |            |             |            |            |  |  |  |
|       | Description PUBLISHED |           |        |            |             |            |            |  |  |  |
| IS    |                       | OBLIGITE  |        |            |             |            |            |  |  |  |
|       | Status                | Revision  | Drawn  | Checked    | Reviewed    | Authorised | Issue Date |  |  |  |
|       |                       | 2         | JW     | NH         | EM          | PG         | 20/01/22   |  |  |  |