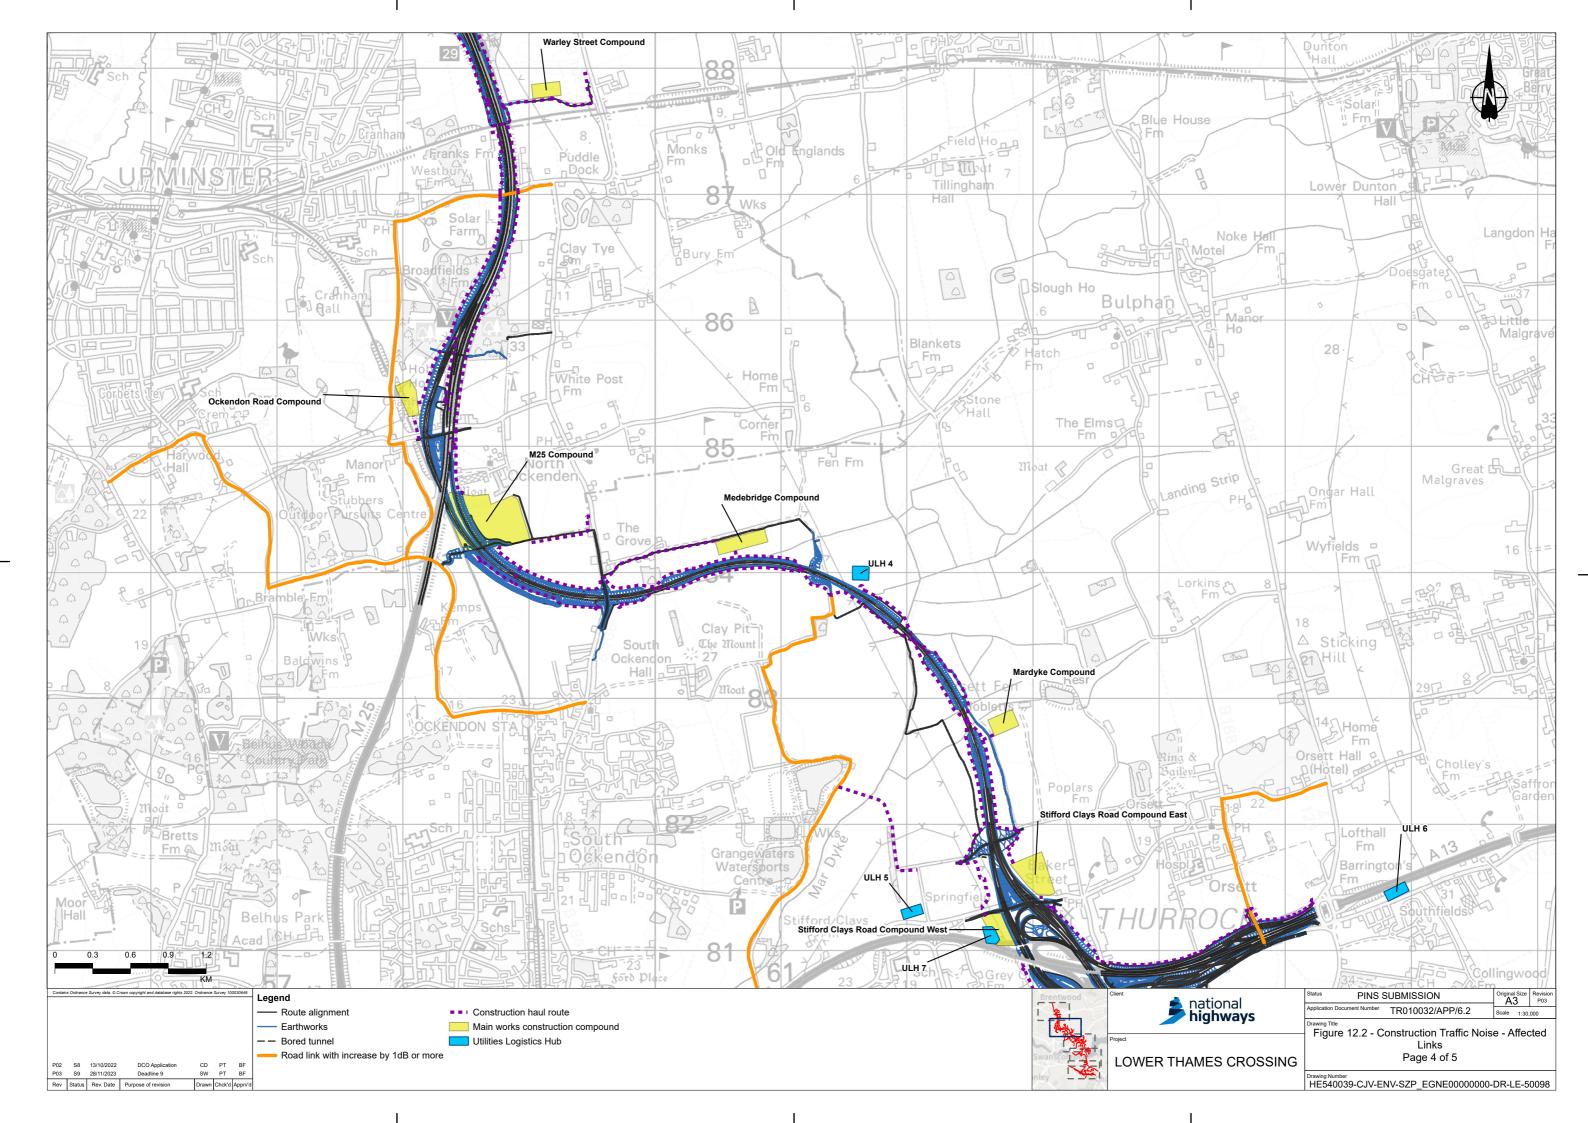

## Lower Thames Crossing

6.2 Environmental Statement Figures Figure 12.2 - Construction Traffic Noise - Affected Links (Clean version)

APFP Regulation 5(2)(a)

Infrastructure Planning (Applications: Prescribed Forms and Procedure) Regulations 2009