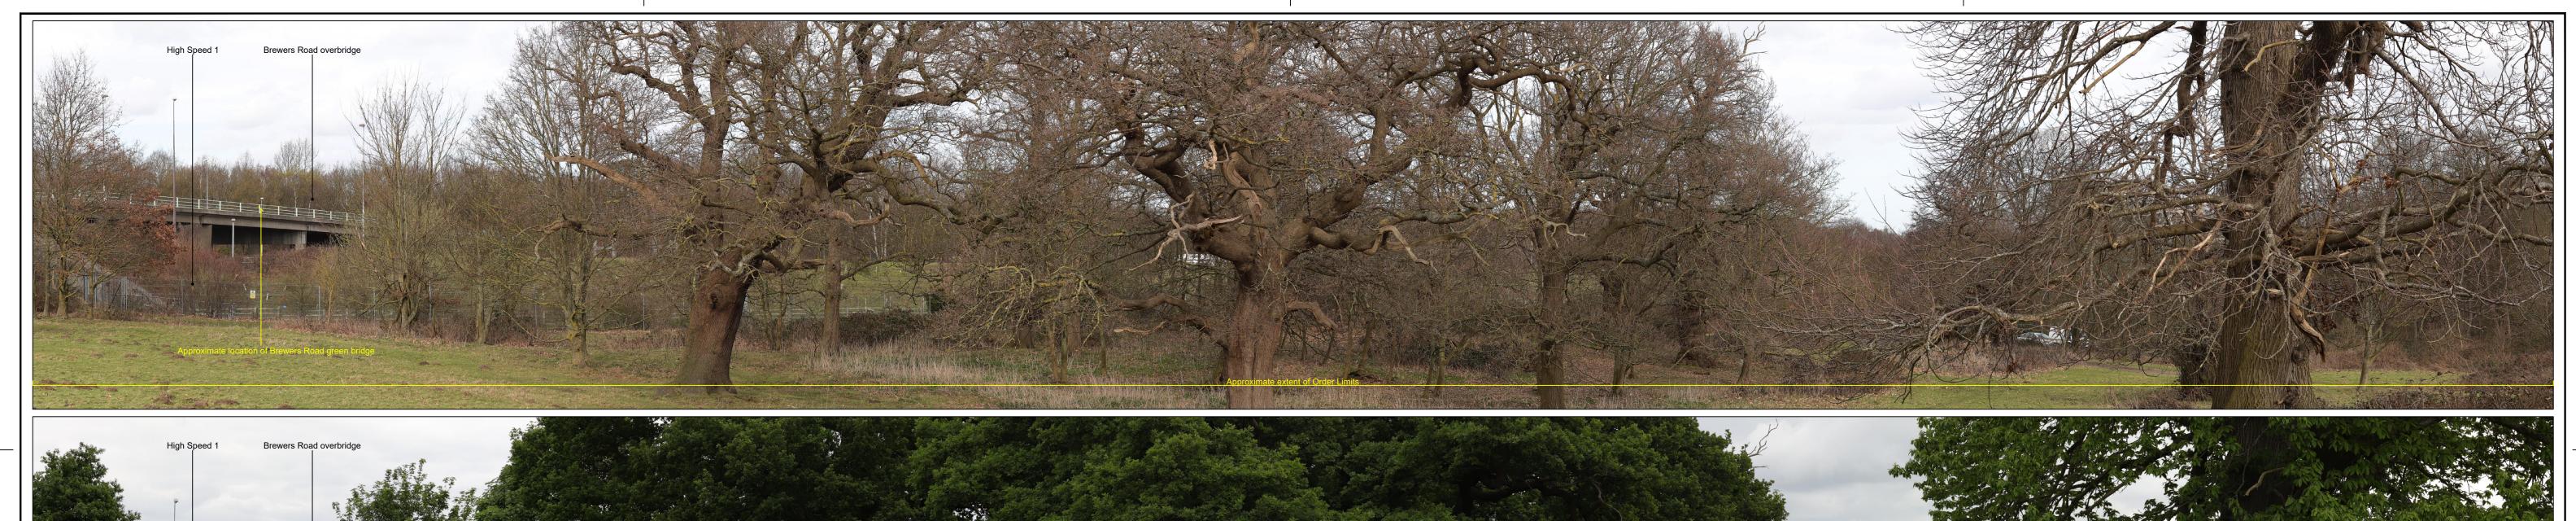

Camera: Canon EOS 6D MkII Lens: Canon EF 50mm f/1.8 STM Tripod Height: 1.5m View Direction
Equipment: Manfrotto MA 454 Micro Positioning Plate Manfrotto SBH-100 Ball Head Viewpoint Ground Height: 116.4m AOD (Centre of View): Viewpoint Grid Reference: 568247E, 169475N GPS Accuracy:

Winter Viewpoint (Top): S-11

View Direction (Centre of View):

Tripod Height: 1.5m View Direction Viewpoint Ground Height: 116.4m AOD (Centre of View): Viewpoint Grid Reference: 568247E, 169475N GPS Accuracy: (Centre of View):

LOWER THAMES CROSSING

5th Floor Beaufort House 15 St Botolph Street London EC3A 7DT

LOWER THAMES CROSSING

Figure 6.6 Representative Viewpoints - Winter and Summer Views Heritage Viewpoint S-11

|            | and the second s |                   |                                 |          |
|------------|--------------------------------------------------------------------------------------------------------------------------------------------------------------------------------------------------------------------------------------------------------------------------------------------------------------------------------------------------------------------------------------------------------------------------------------------------------------------------------------------------------------------------------------------------------------------------------------------------------------------------------------------------------------------------------------------------------------------------------------------------------------------------------------------------------------------------------------------------------------------------------------------------------------------------------------------------------------------------------------------------------------------------------------------------------------------------------------------------------------------------------------------------------------------------------------------------------------------------------------------------------------------------------------------------------------------------------------------------------------------------------------------------------------------------------------------------------------------------------------------------------------------------------------------------------------------------------------------------------------------------------------------------------------------------------------------------------------------------------------------------------------------------------------------------------------------------------------------------------------------------------------------------------------------------------------------------------------------------------------------------------------------------------------------------------------------------------------------------------------------------------|-------------------|---------------------------------|----------|
| Drawn      | ВВ                                                                                                                                                                                                                                                                                                                                                                                                                                                                                                                                                                                                                                                                                                                                                                                                                                                                                                                                                                                                                                                                                                                                                                                                                                                                                                                                                                                                                                                                                                                                                                                                                                                                                                                                                                                                                                                                                                                                                                                                                                                                                                                             | Date - 12/09/2022 | Status                          | Revision |
| Checked    | DL                                                                                                                                                                                                                                                                                                                                                                                                                                                                                                                                                                                                                                                                                                                                                                                                                                                                                                                                                                                                                                                                                                                                                                                                                                                                                                                                                                                                                                                                                                                                                                                                                                                                                                                                                                                                                                                                                                                                                                                                                                                                                                                             | Date - 12/09/2022 | PINS SUBMISSION                 | P02      |
| Approved   | CD                                                                                                                                                                                                                                                                                                                                                                                                                                                                                                                                                                                                                                                                                                                                                                                                                                                                                                                                                                                                                                                                                                                                                                                                                                                                                                                                                                                                                                                                                                                                                                                                                                                                                                                                                                                                                                                                                                                                                                                                                                                                                                                             | Date - 12/09/2022 | Application Document No. TR0100 | 32/APP/  |
| Drawing nu | umber<br>40039-CJV-ELS-SZ                                                                                                                                                                                                                                                                                                                                                                                                                                                                                                                                                                                                                                                                                                                                                                                                                                                                                                                                                                                                                                                                                                                                                                                                                                                                                                                                                                                                                                                                                                                                                                                                                                                                                                                                                                                                                                                                                                                                                                                                                                                                                                      | ZP_ZZ000000_Z-D   | R-LV-00236                      |          |

HE540039-CJV-ELS-SZP\_ZZ000000\_Z-DR-LV-00236.dwg

P02 S9 12/07/2023 Deadline 1 BB DL CD P01 S8 12/09/2022 First Issued BB DL CD Drawn Chck'd Appro Rev Status Rev. Date Purpose of revision

Camera: Canon EOS 6D MkII
Lens: Canon EF 50mm f/1.8 STM
Equipment: Manfrotto MA 454 Micro Positioning Plate Manfrotto SBH-100 Ball Head

FL, Max Aperture: 50mm, 1.75
Tripod Height: 1.5m
View point Ground Height: 116.4m AOD
Viewpoint Grid Reference: 568247E, 169475N
GPS Accuracy:

Winter Viewpoint (Top): S-11

FL, Max Aperture: 50mm, 1.75 Distance to Order
Tripod Height: 1.5m Viewpoint Ground Height: 116.4m AOD (Centre of View):
Viewpoint Grid Reference: 568247E, 169475N GPS Accuracy:

Distance to Order Limits: 64m View Direction (Centre of View): NNW

LOWER THAMES CROSSING

5th Floor Beaufort House 15 St Botolph Street London EC3A 7DT

Figure 6.6 Representative Viewpoints - Winter and Summer Views Heritage Viewpoint S-11