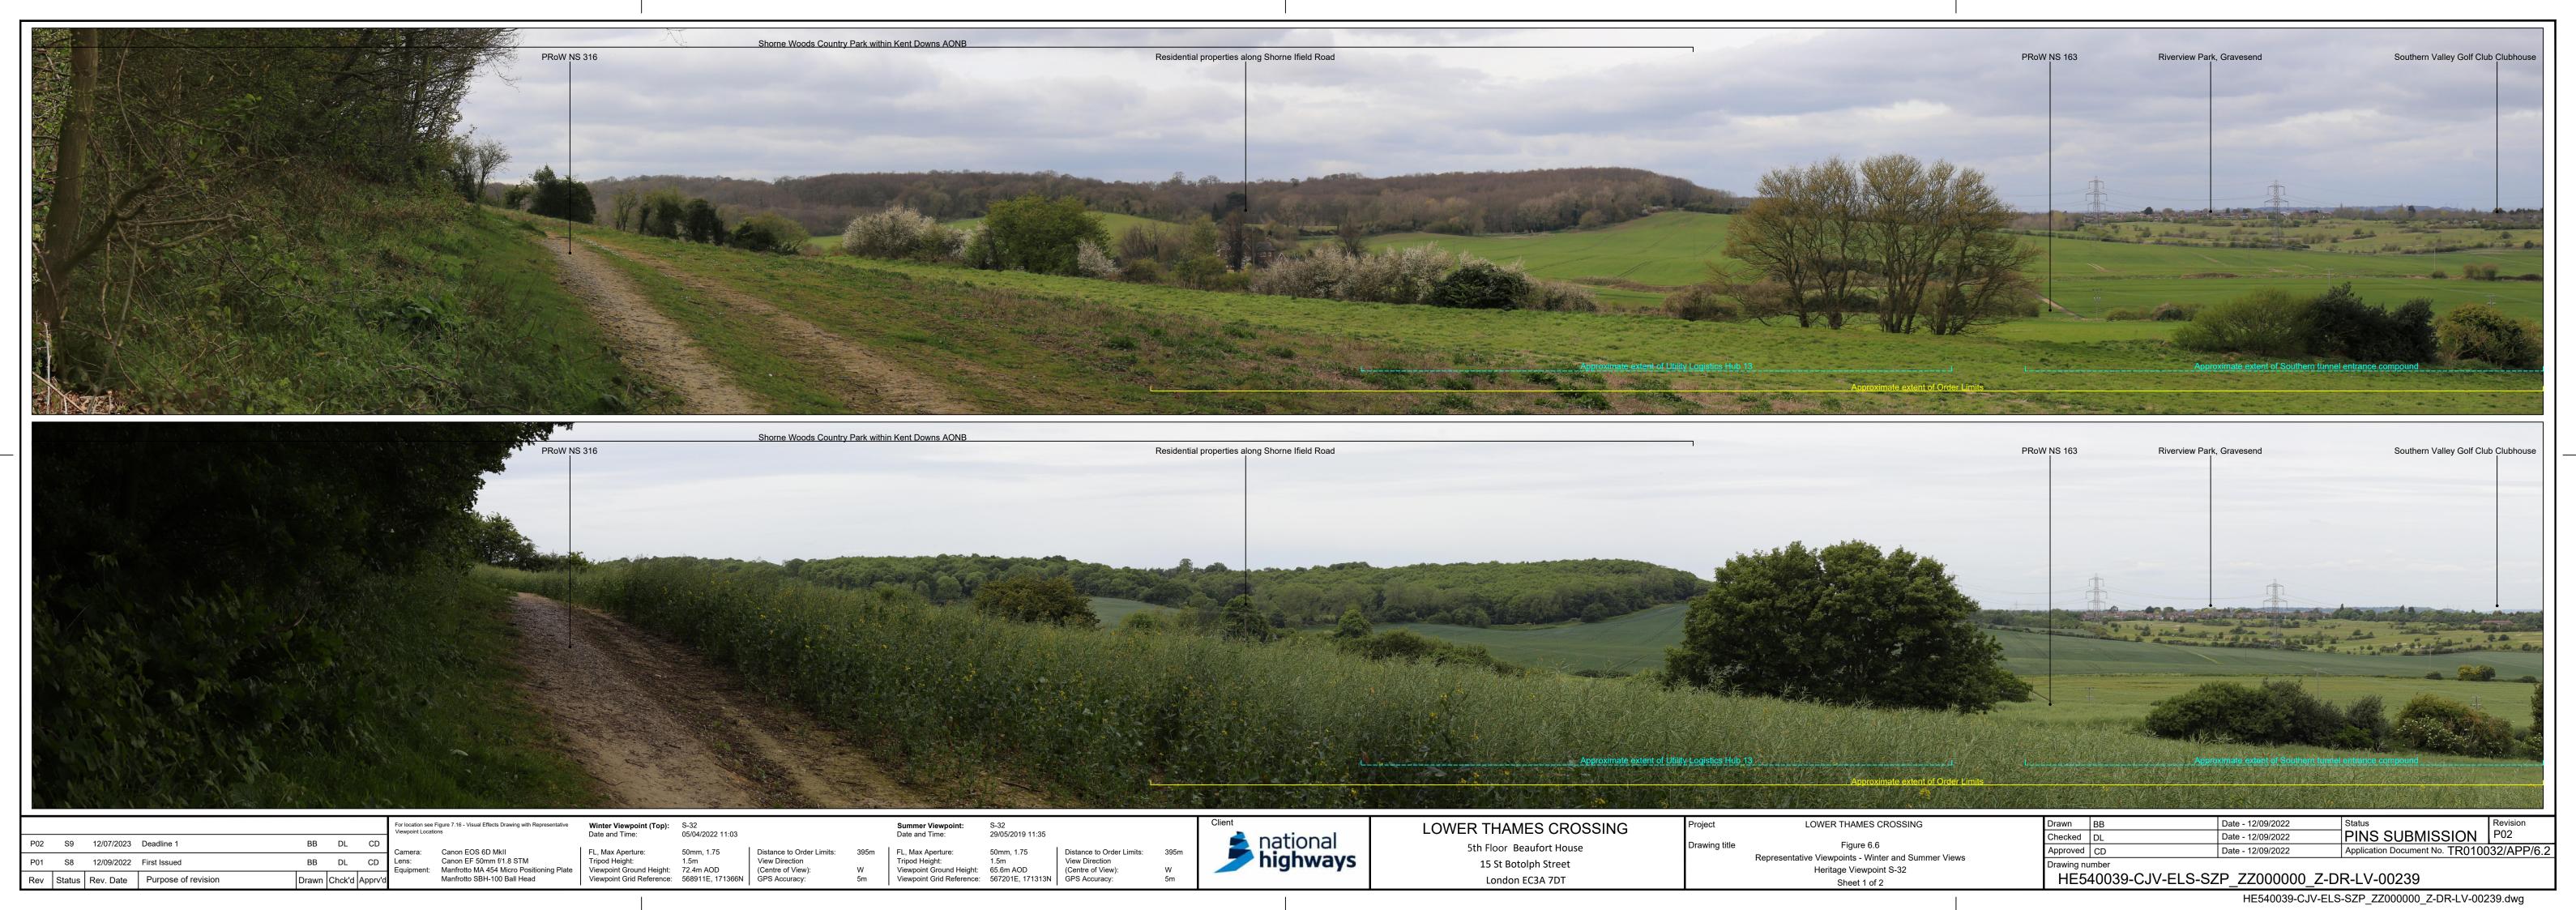

For location see Figure 7.16 - Visual Effects Drawing with Representative Fiewpoint Locations

Camera: Canon EOS 6D MkII
Lens: Canon EF 50mm f/1.8 STM
Equipment: Manfrotto MA 454 Micro Positioning Plate
Manfrotto SBH-100 Ball Head

**Winter Viewpoint (Top):** S-(CH)02 Date and Time: 22/02/2019 12:40 FL, Max Aperture:

Tripod Height: 1.5m View Direction Viewpoint Ground Height: 86.5m AOD (Centre of View): Viewpoint Grid Reference: 568991E, 168783N GPS Accuracy:

S-(CH)02 28/05/2019 12:53 Distance to Order Limits: Tripod Height: 1.5m View Direction Viewpoint Ground Height: 86.5m AOD (Centre of View): Viewpoint Grid Reference: 568991E, 168783N GPS Accuracy:

national **highways** 

LOWER THAMES CROSSING

5th Floor Beaufort House 15 St Botolph Street London EC3A 7DT

Figure 6.6 Representative Viewpoints - Winter and Summer View Heritage Viewpoint S-(CH)02

LOWER THAMES CROSSING

Sheet 2 of 2