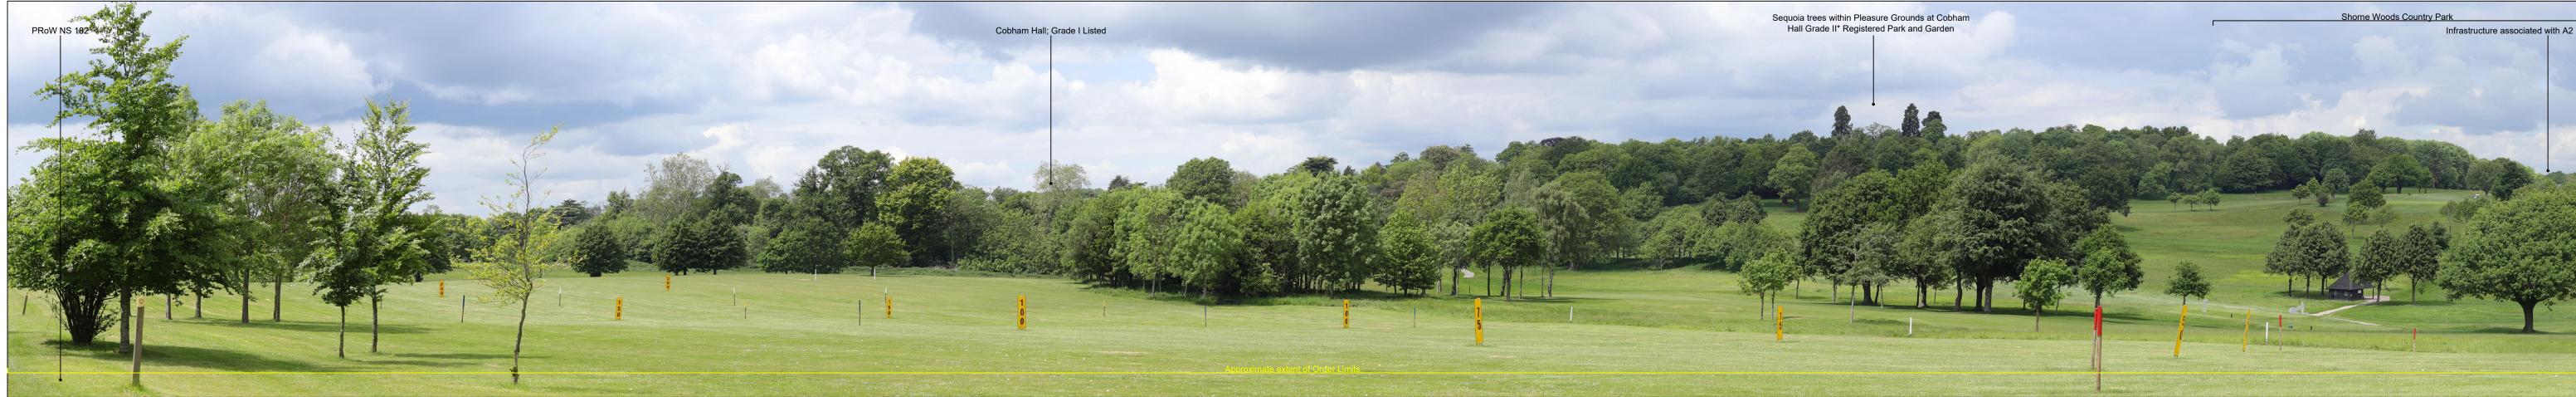

location see Figure 7.16 - Visual Effects Drawing with Representative

Camera: Canon EOS 6D MkII Canon EF 50mm f/1.8 STM Manfrotto MA 454 Micro Positioning Plate
Manfrotto SBH-100 Ball Head

Viewpoint Ground Height: 29.9m AOD (Centre of View):
Viewpoint Grid Reference: 567479E, 172791N GPS Accuracy:

**Upper Viewpoint (Summer):** S-(CH)05 Date and Time: 29/05/2019 FL, Max Aperture:

29/05/2019 14:15

Lower Viewpoint (Winter): S-(CH)06 Distance to Order Limits: (Centre of View):

Date and Time: FL, Max Aperture:

30/05/2019 13:50 Tripod Height: 1.5m View Direction (Centre of View): Viewpoint Ground Height: 8.5m AOD (Centre of View): Viewpoint Grid Reference: 567980E, 173212N GPS Accuracy:

Distance to Order Limits:

LOWER THAMES CROSSING

5th Floor Beaufort House 15 St Botolph Street London EC3A 7DT

Drawing title

LOWER THAMES CROSSING Figure 6.6 Representative Viewpoints - Summer View Heritage Viewpoint S-(CH)05 & S-(CH)06