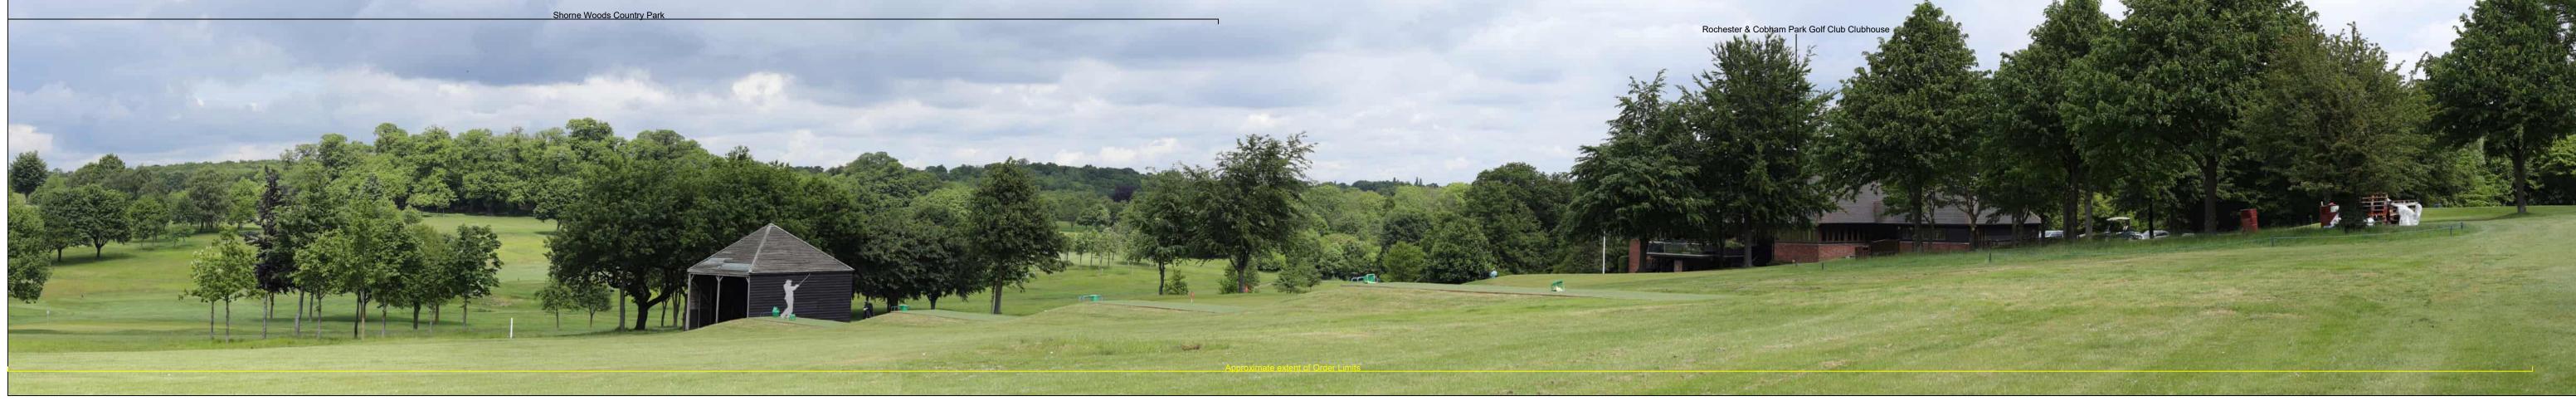

location see Figure 7.16 - Visual Effects Drawing with Representative

Camera: Canon EOS 6D MkII Canon EF 50mm f/1.8 STM Manfrotto MA 454 Micro Positioning Plate
Manfrotto SBH-100 Ball Head

Viewpoint Ground Height: 29.9m AOD (Centre of View):
Viewpoint Grid Reference: 567479E, 172791N GPS Accuracy:

**Upper Viewpoint (Summer):** S-(CH)05 Date and Time: 29/05/2019 FL, Max Aperture:

29/05/2019 14:15

Lower Viewpoint (Winter): S-(CH)06 Distance to Order Limits: (Centre of View):

Date and Time: FL, Max Aperture:

30/05/2019 13:50 Tripod Height: 1.5m View Direction (Centre of View): Viewpoint Ground Height: 8.5m AOD (Centre of View): Viewpoint Grid Reference: 567980E, 173212N GPS Accuracy:

Distance to Order Limits: