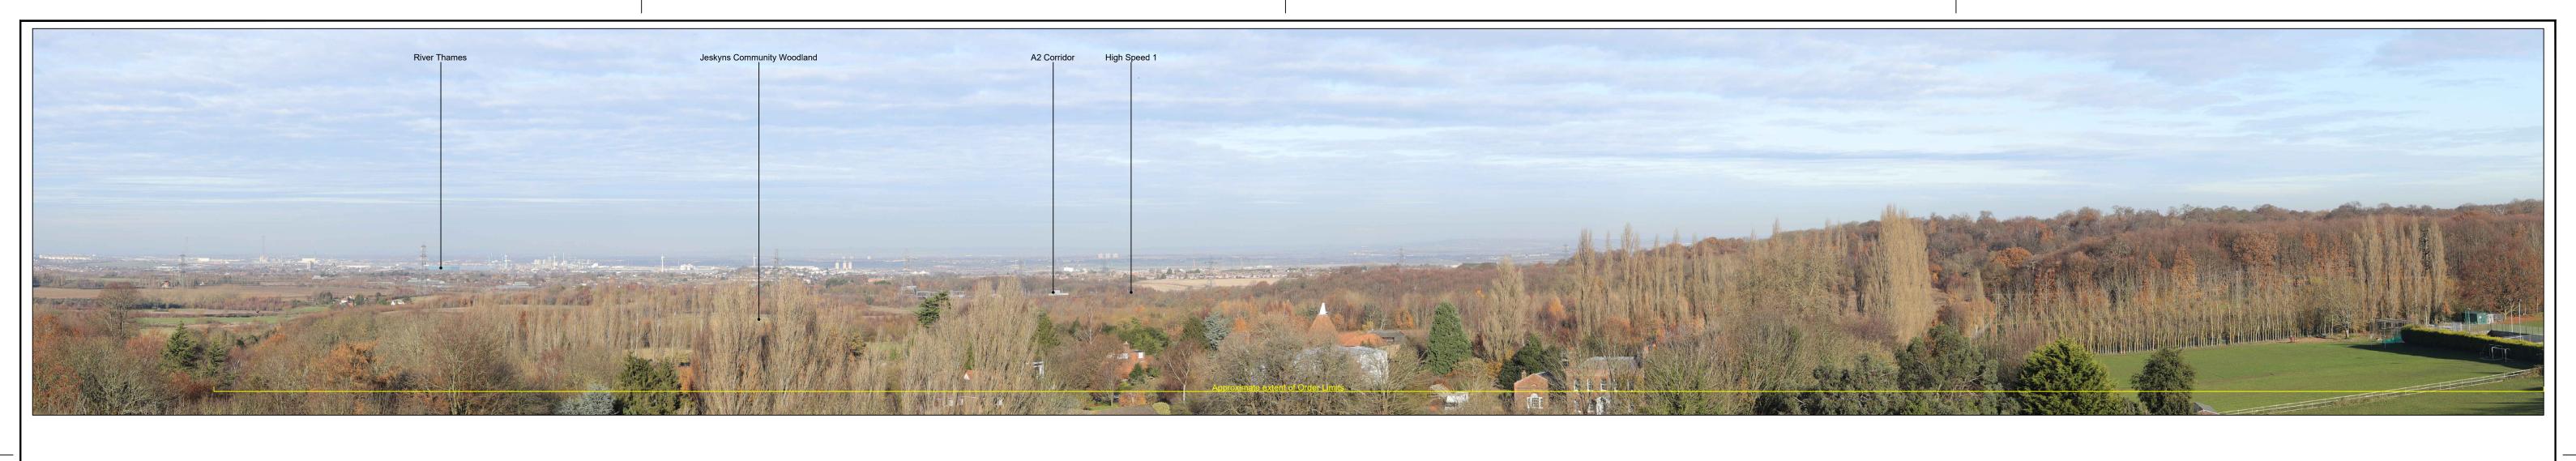

### PHOTO FRAME INTENTIONALLY BLANK

15 St Botolph Street

London EC3A 7DT

Heritage Viewpoint S-(CH)05 & S-(CH)06

HE540039-CJV-ELS-SZP ZZ000000 Z-DR-LV-00220

HE540039-CJV-ELS-SZP\_ZZ000000\_Z-DR-LV-00220.dwg