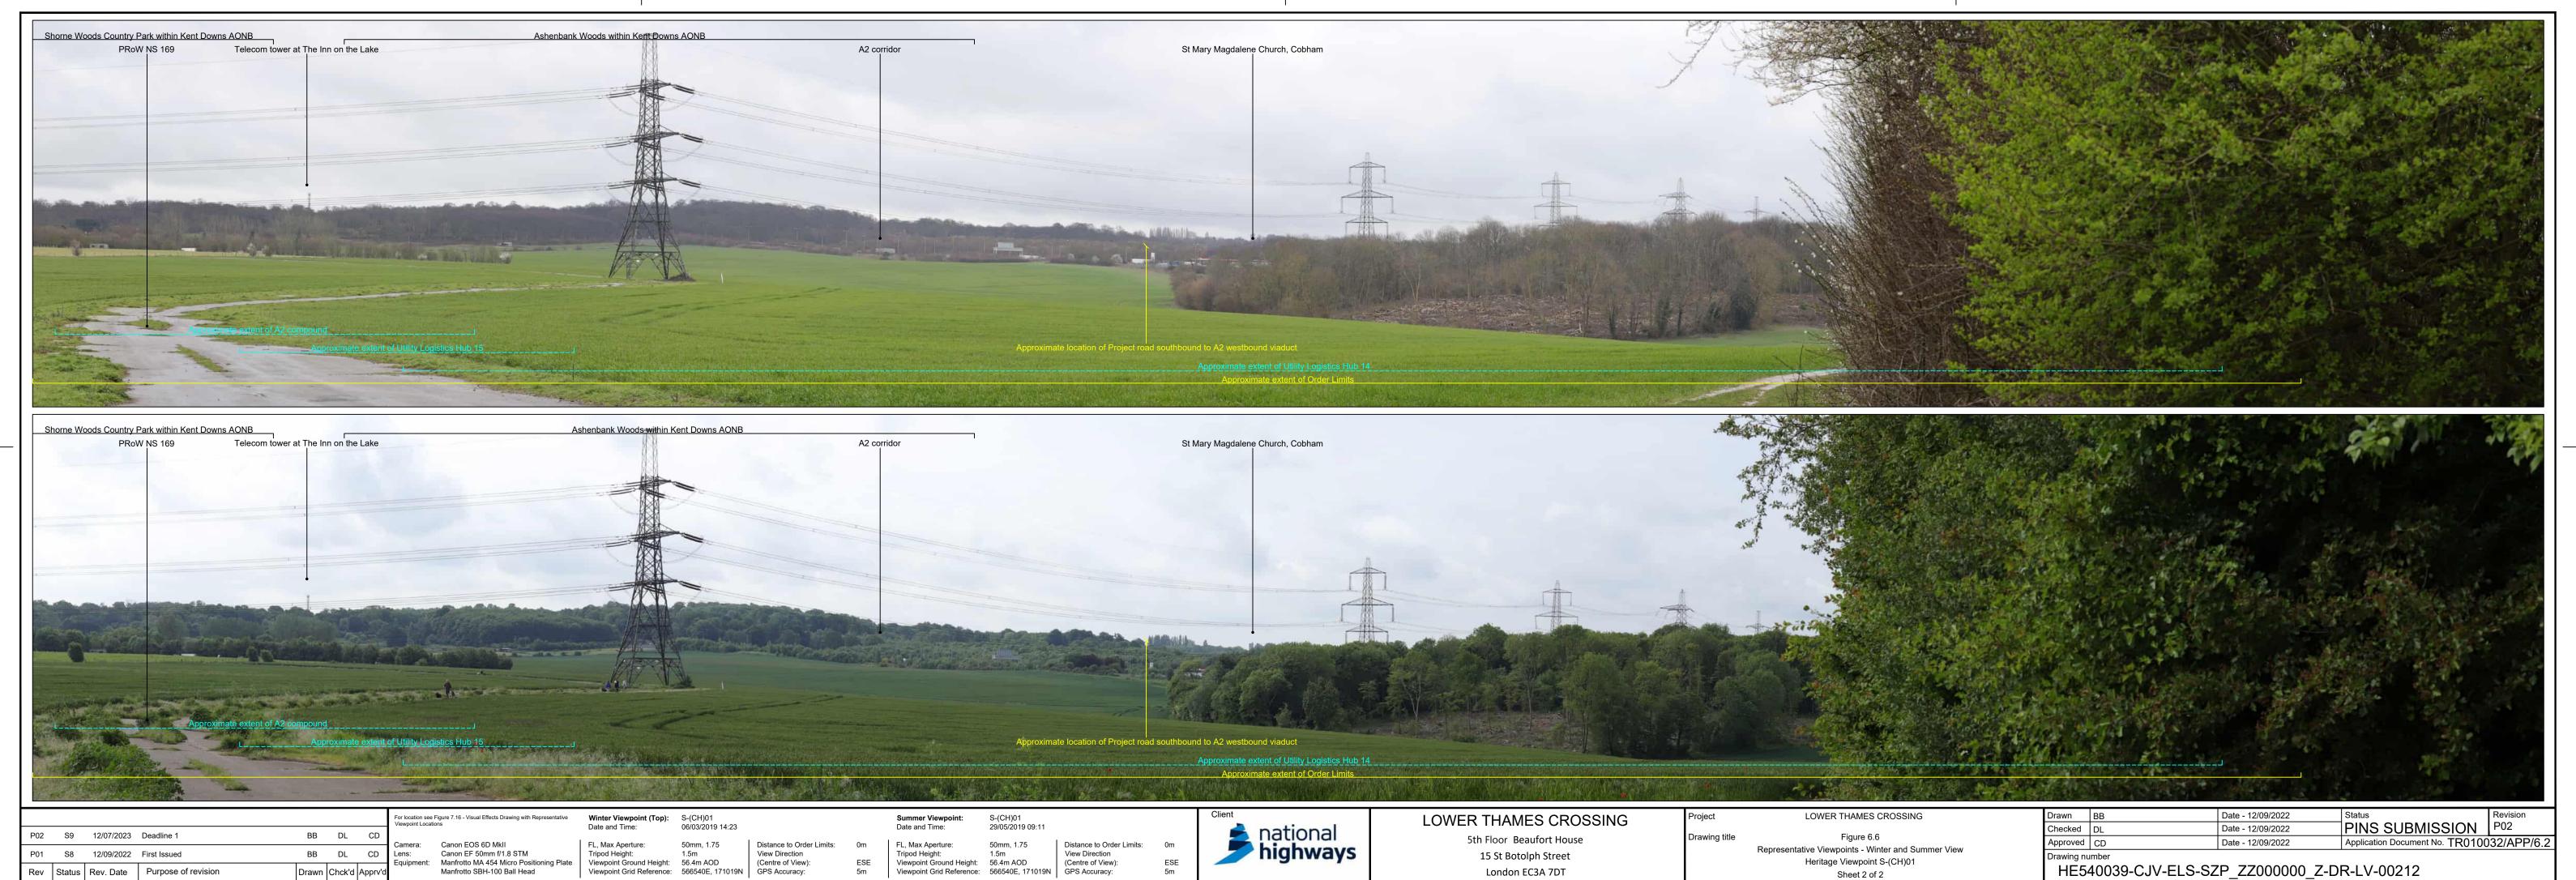

Camera: Canon EOS 6D MkII Lens: Canon EF 50mm f/1.8 STM Lens: Canon EF 50mm f/1.8 STM
Equipment: Manfrotto MA 454 Micro Positioning Plate Manfrotto SBH-100 Ball Head

Winter Viewpoint (Top): S-(CH)02

Viewpoint Ground Height: 86.5m AOD Viewpoint Grid Reference: 568991E, 168783N GPS Accuracy:

Distance to Order Limits:

Viewpoint Ground Height: 86.5m AOD

28/05/2019 12:53 (Centre of View): Viewpoint Grid Reference: 568991E, 168783N GPS Accuracy:

Distance to Order Limits:

### LOWER THAMES CROSSING

5th Floor Beaufort House 15 St Botolph Street London EC3A 7DT

Figure 6.6 Representative Viewpoints - Winter and Summer View Heritage Viewpoint S-(CH)02 Sheet 1 of 2

LOWER THAMES CROSSING

For location see Figure 7.16 - Visual Effects Drawing with Representative Fiewpoint Locations

Camera: Canon EOS 6D MkII
Lens: Canon EF 50mm f/1.8 STM
Equipment: Manfrotto MA 454 Micro Positioning Plate
Manfrotto SBH-100 Ball Head

**Winter Viewpoint (Top):** S-(CH)02 Date and Time: 22/02/2019 12:40 FL, Max Aperture:

Tripod Height: 1.5m View Direction Viewpoint Ground Height: 86.5m AOD (Centre of View): Viewpoint Grid Reference: 568991E, 168783N GPS Accuracy:

S-(CH)02 28/05/2019 12:53 Distance to Order Limits: Tripod Height: 1.5m View Direction Viewpoint Ground Height: 86.5m AOD (Centre of View): Viewpoint Grid Reference: 568991E, 168783N GPS Accuracy:

national **highways** 

LOWER THAMES CROSSING

5th Floor Beaufort House 15 St Botolph Street London EC3A 7DT

Figure 6.6 Representative Viewpoints - Winter and Summer View Heritage Viewpoint S-(CH)02

LOWER THAMES CROSSING

Sheet 2 of 2