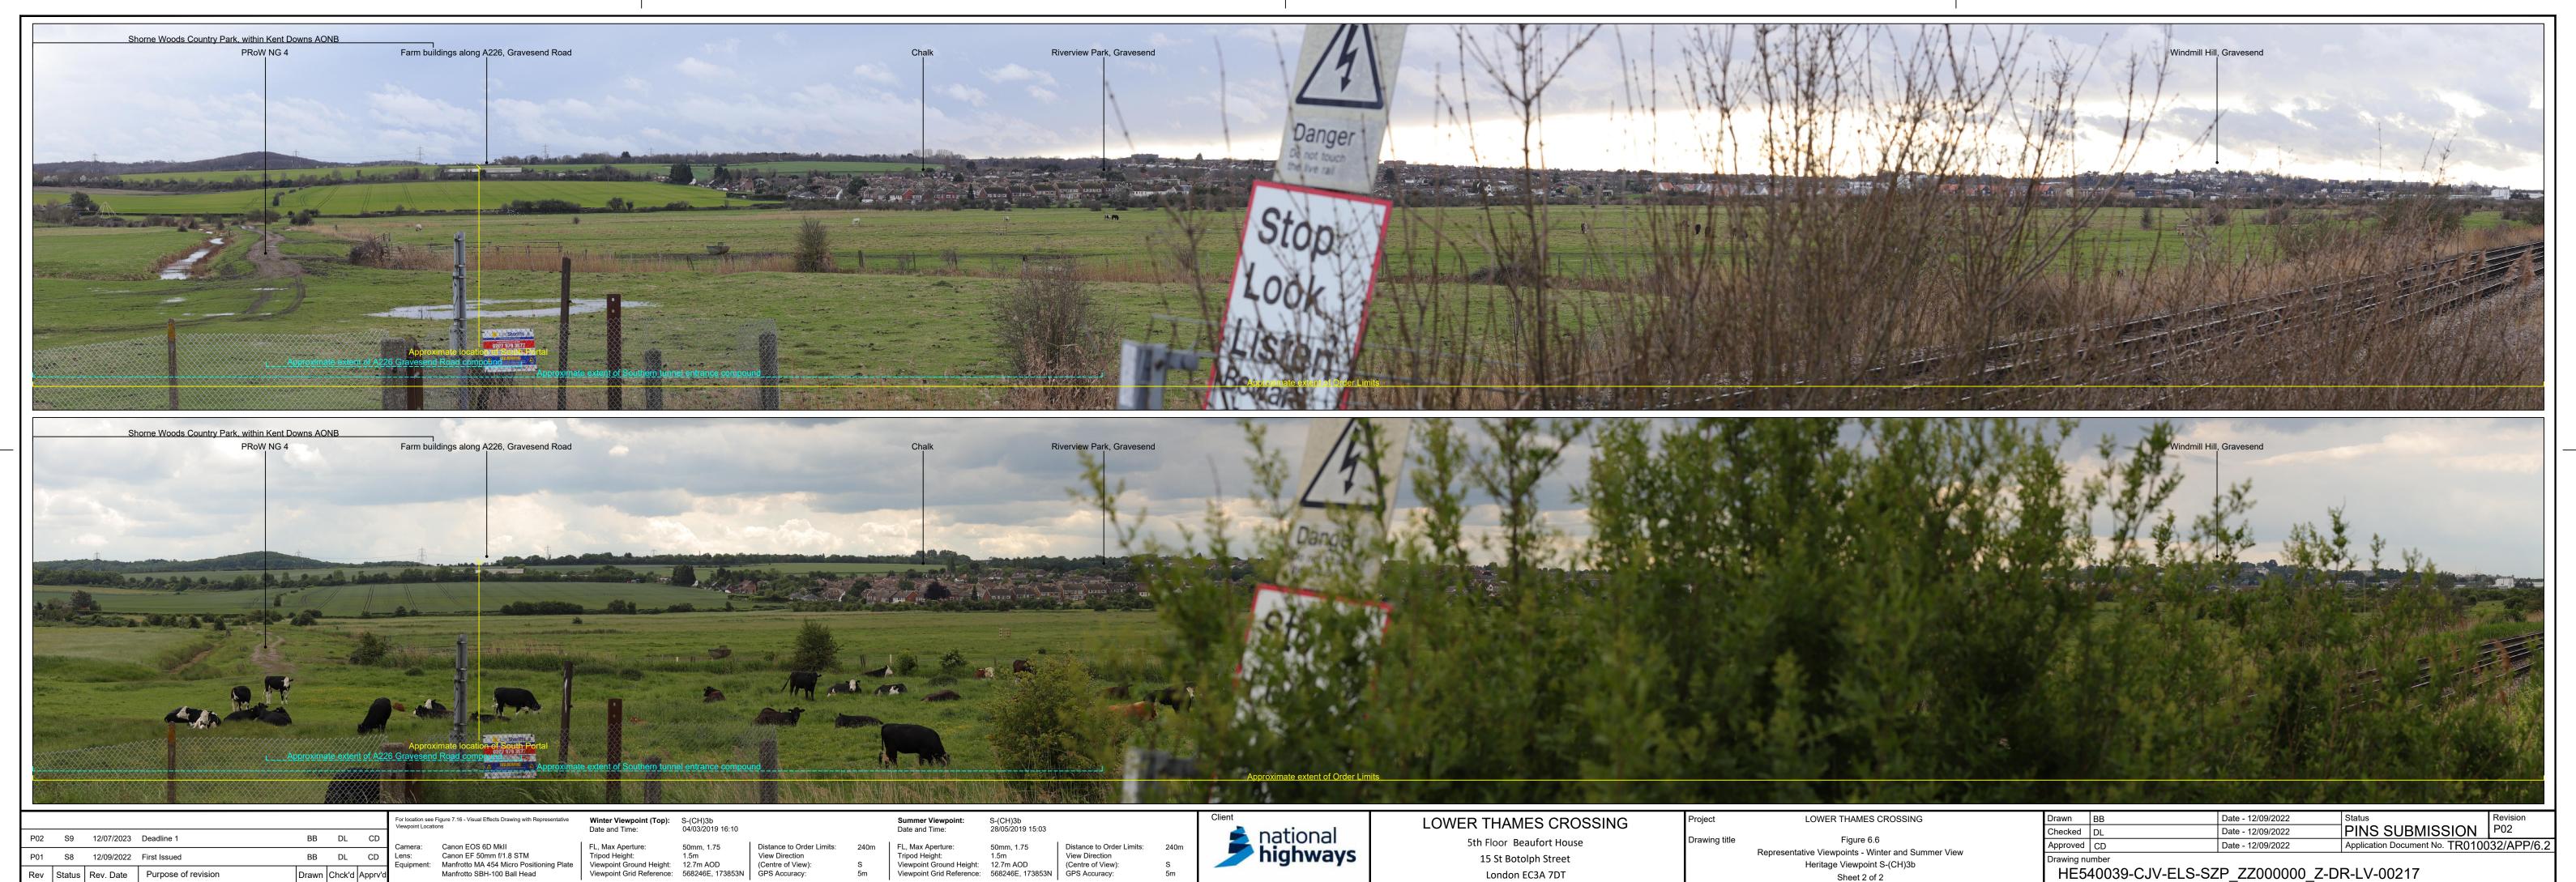

For location see Figure 7.16 - Visual Effects Drawing with Representative Fiewpoint Locations

Camera: Canon EOS 6D MkII
Lens: Canon EF 50mm f/1.8 STM
Equipment: Manfrotto MA 454 Micro Positioning Plate
Manfrotto SBH-100 Ball Head

**Winter Viewpoint (Top):** S-(CH)02 Date and Time: 22/02/2019 12:40 FL, Max Aperture:

Tripod Height: 1.5m View Direction Viewpoint Ground Height: 86.5m AOD (Centre of View): Viewpoint Grid Reference: 568991E, 168783N GPS Accuracy:

S-(CH)02 28/05/2019 12:53 Distance to Order Limits: Tripod Height: 1.5m View Direction Viewpoint Ground Height: 86.5m AOD (Centre of View): Viewpoint Grid Reference: 568991E, 168783N GPS Accuracy:

national **highways** 

LOWER THAMES CROSSING

5th Floor Beaufort House 15 St Botolph Street London EC3A 7DT

Figure 6.6 Representative Viewpoints - Winter and Summer View Heritage Viewpoint S-(CH)02

LOWER THAMES CROSSING

Sheet 2 of 2