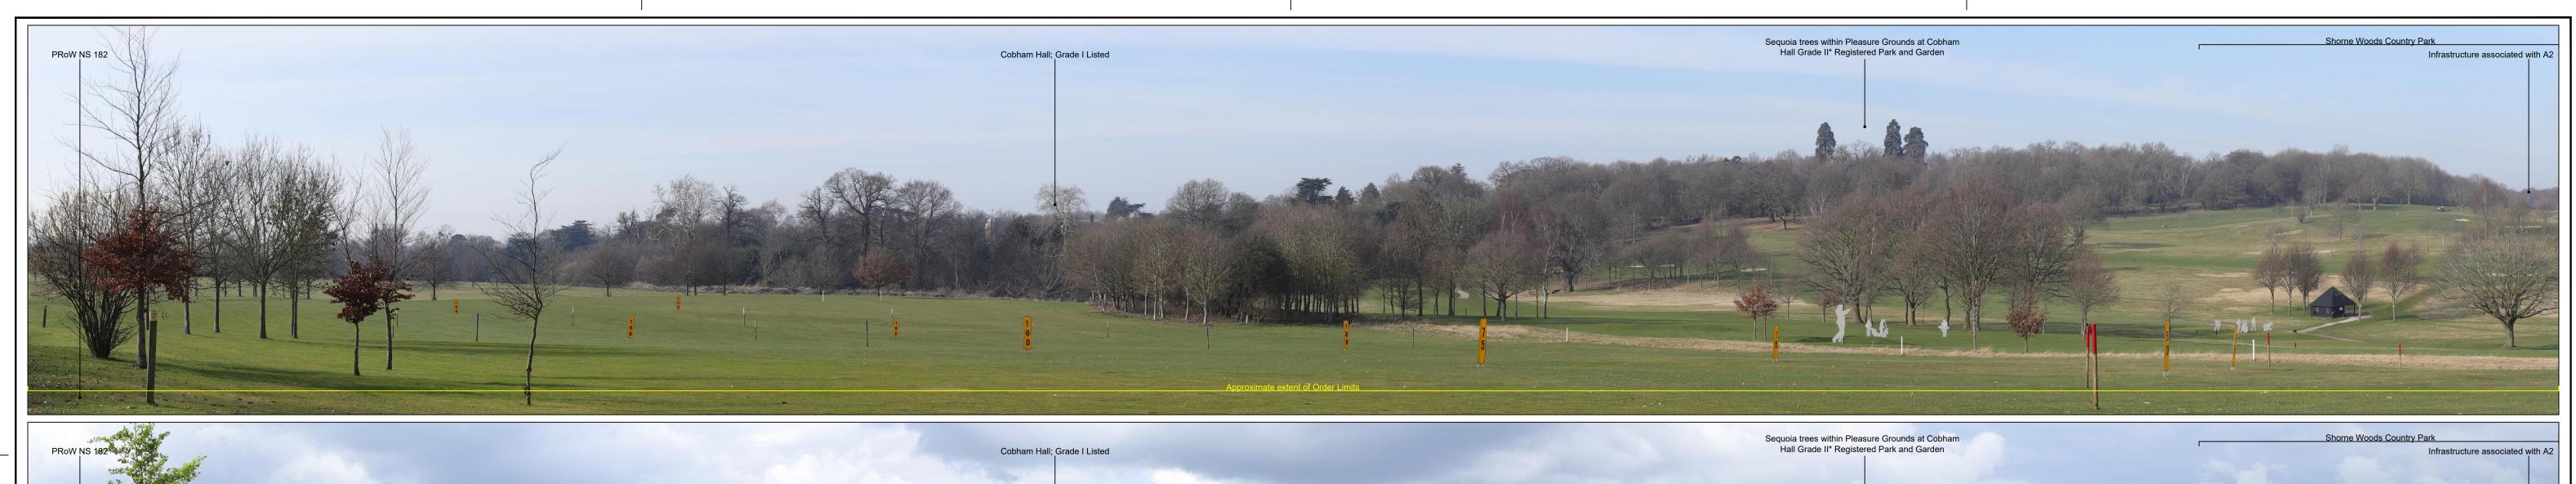

location see Figure 7.16 - Visual Effects Drawing with Representative

Camera: Canon EOS 6D MkII Canon EF 50mm f/1.8 STM Manfrotto MA 454 Micro Positioning Plate
Manfrotto SBH-100 Ball Head

Viewpoint Ground Height: 29.9m AOD (Centre of View):
Viewpoint Grid Reference: 567479E, 172791N GPS Accuracy:

**Upper Viewpoint (Summer):** S-(CH)05 Date and Time: 29/05/2019 FL, Max Aperture:

29/05/2019 14:15

Lower Viewpoint (Winter): S-(CH)06 Distance to Order Limits: (Centre of View):

Date and Time: FL, Max Aperture:

30/05/2019 13:50 Tripod Height: 1.5m View Direction (Centre of View): Viewpoint Ground Height: 8.5m AOD (Centre of View): Viewpoint Grid Reference: 567980E, 173212N GPS Accuracy:

Distance to Order Limits:

LOWER THAMES CROSSING

5th Floor Beaufort House 15 St Botolph Street London EC3A 7DT

Drawing title

LOWER THAMES CROSSING Figure 6.6 Representative Viewpoints - Summer View Heritage Viewpoint S-(CH)05 & S-(CH)06