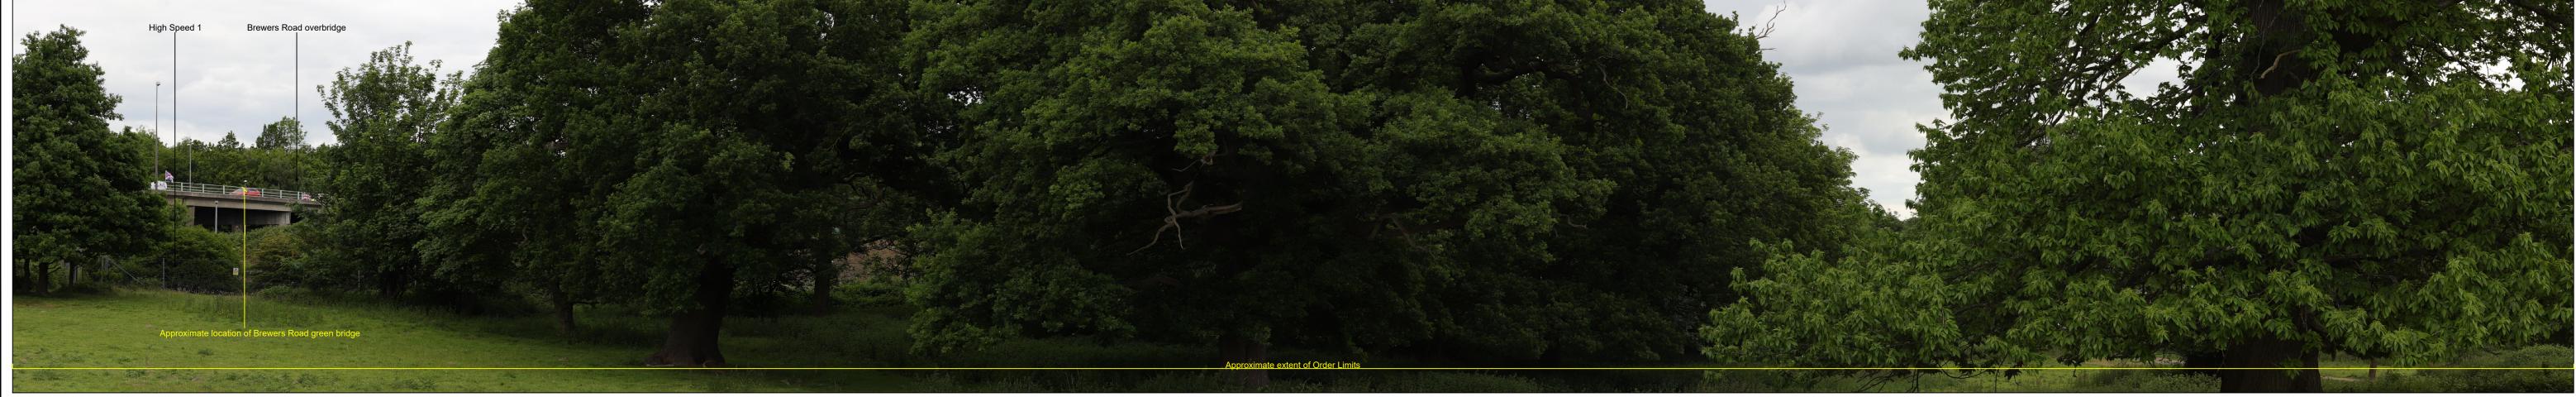

Camera: Canon EOS 6D MkII Lens: Canon EF 50mm f/1.8 STM Tripod Height: 1.5m View Direction
Equipment: Manfrotto MA 454 Micro Positioning Plate Manfrotto SBH-100 Ball Head Viewpoint Ground Height: 116.4m AOD (Centre of View): Viewpoint Grid Reference: 568247E, 169475N GPS Accuracy:

Winter Viewpoint (Top): S-11

View Direction (Centre of View):

Tripod Height: 1.5m View Direction Viewpoint Ground Height: 116.4m AOD (Centre of View): Viewpoint Grid Reference: 568247E, 169475N GPS Accuracy: (Centre of View):

LOWER THAMES CROSSING

5th Floor Beaufort House 15 St Botolph Street London EC3A 7DT

LOWER THAMES CROSSING

Figure 6.6 Representative Viewpoints - Winter and Summer Views Heritage Viewpoint S-11

|            | and the second s |                   |                                 |          |
|------------|--------------------------------------------------------------------------------------------------------------------------------------------------------------------------------------------------------------------------------------------------------------------------------------------------------------------------------------------------------------------------------------------------------------------------------------------------------------------------------------------------------------------------------------------------------------------------------------------------------------------------------------------------------------------------------------------------------------------------------------------------------------------------------------------------------------------------------------------------------------------------------------------------------------------------------------------------------------------------------------------------------------------------------------------------------------------------------------------------------------------------------------------------------------------------------------------------------------------------------------------------------------------------------------------------------------------------------------------------------------------------------------------------------------------------------------------------------------------------------------------------------------------------------------------------------------------------------------------------------------------------------------------------------------------------------------------------------------------------------------------------------------------------------------------------------------------------------------------------------------------------------------------------------------------------------------------------------------------------------------------------------------------------------------------------------------------------------------------------------------------------------|-------------------|---------------------------------|----------|
| Drawn      | ВВ                                                                                                                                                                                                                                                                                                                                                                                                                                                                                                                                                                                                                                                                                                                                                                                                                                                                                                                                                                                                                                                                                                                                                                                                                                                                                                                                                                                                                                                                                                                                                                                                                                                                                                                                                                                                                                                                                                                                                                                                                                                                                                                             | Date - 12/09/2022 | Status                          | Revision |
| Checked    | DL                                                                                                                                                                                                                                                                                                                                                                                                                                                                                                                                                                                                                                                                                                                                                                                                                                                                                                                                                                                                                                                                                                                                                                                                                                                                                                                                                                                                                                                                                                                                                                                                                                                                                                                                                                                                                                                                                                                                                                                                                                                                                                                             | Date - 12/09/2022 | PINS SUBMISSION                 | P02      |
| Approved   | CD                                                                                                                                                                                                                                                                                                                                                                                                                                                                                                                                                                                                                                                                                                                                                                                                                                                                                                                                                                                                                                                                                                                                                                                                                                                                                                                                                                                                                                                                                                                                                                                                                                                                                                                                                                                                                                                                                                                                                                                                                                                                                                                             | Date - 12/09/2022 | Application Document No. TR0100 | 32/APP/  |
| Drawing nu | umber<br>40039-CJV-ELS-SZ                                                                                                                                                                                                                                                                                                                                                                                                                                                                                                                                                                                                                                                                                                                                                                                                                                                                                                                                                                                                                                                                                                                                                                                                                                                                                                                                                                                                                                                                                                                                                                                                                                                                                                                                                                                                                                                                                                                                                                                                                                                                                                      | ZP_ZZ000000_Z-D   | R-LV-00236                      |          |

HE540039-CJV-ELS-SZP\_ZZ000000\_Z-DR-LV-00236.dwg

P02 S9 12/07/2023 Deadline 1 BB DL CD P01 S8 12/09/2022 First Issued BB DL CD Drawn Chck'd Appro Rev Status Rev. Date Purpose of revision

Camera: Canon EOS 6D MkII
Lens: Canon EF 50mm f/1.8 STM
Equipment: Manfrotto MA 454 Micro Positioning Plate Manfrotto SBH-100 Ball Head

FL, Max Aperture: 50mm, 1.75
Tripod Height: 1.5m
View point Ground Height: 116.4m AOD
Viewpoint Grid Reference: 568247E, 169475N
GPS Accuracy:

Winter Viewpoint (Top): S-11

FL, Max Aperture: 50mm, 1.75 Distance to Order
Tripod Height: 1.5m Viewpoint Ground Height: 116.4m AOD (Centre of View):
Viewpoint Grid Reference: 568247E, 169475N GPS Accuracy:

Distance to Order Limits: 64m View Direction (Centre of View): NNW

LOWER THAMES CROSSING

5th Floor Beaufort House 15 St Botolph Street London EC3A 7DT

Figure 6.6 Representative Viewpoints - Winter and Summer Views Heritage Viewpoint S-11