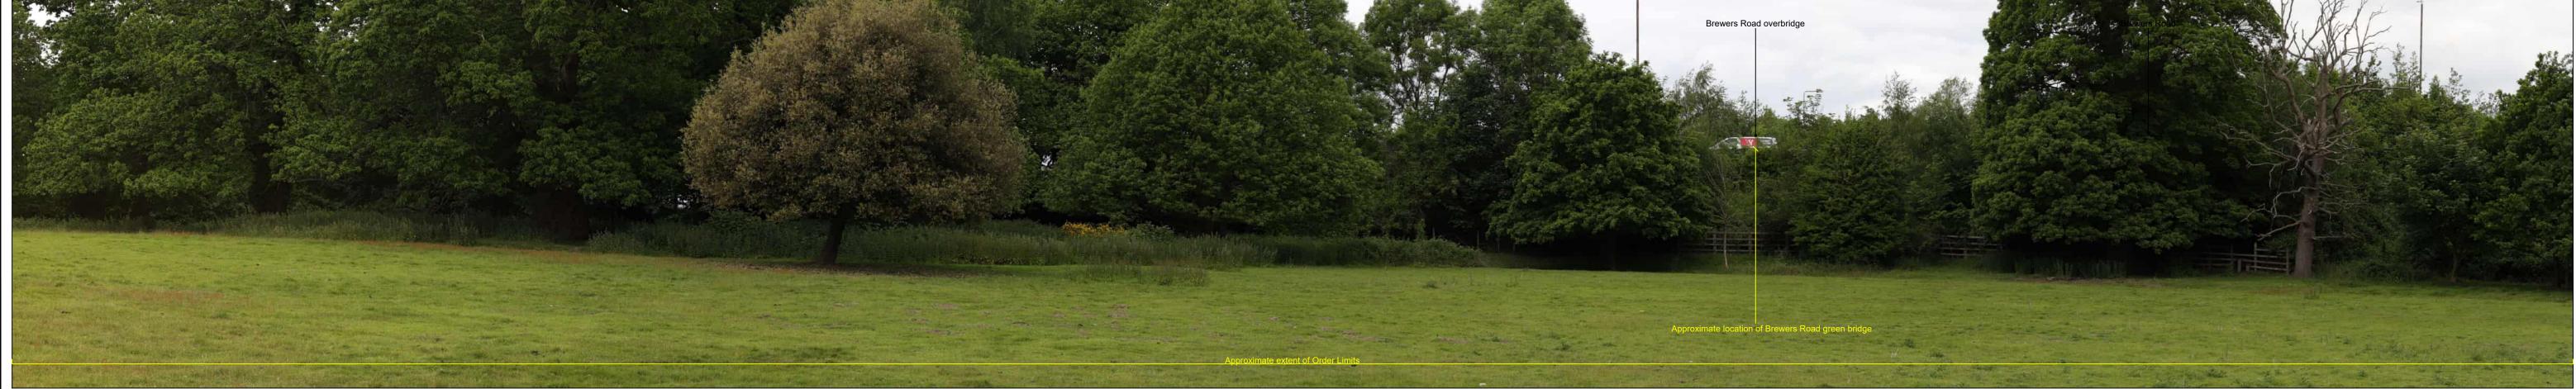

HE540039-CJV-ELS-SZP\_ZZ000000\_Z-DR-LV-00236.dwg

P02 S9 12/07/2023 Deadline 1 BB DL CD P01 S8 12/09/2022 First Issued BB DL CD Drawn Chck'd Appro Rev Status Rev. Date Purpose of revision

Camera: Canon EOS 6D MkII
Lens: Canon EF 50mm f/1.8 STM
Equipment: Manfrotto MA 454 Micro Positioning Plate Manfrotto SBH-100 Ball Head

FL, Max Aperture: 50mm, 1.75
Tripod Height: 1.5m
View point Ground Height: 116.4m AOD
Viewpoint Grid Reference: 568247E, 169475N
GPS Accuracy:

Winter Viewpoint (Top): S-11

FL, Max Aperture: 50mm, 1.75 Distance to Order
Tripod Height: 1.5m Viewpoint Ground Height: 116.4m AOD (Centre of View):
Viewpoint Grid Reference: 568247E, 169475N GPS Accuracy:

Distance to Order Limits: 64m View Direction (Centre of View): NNW

LOWER THAMES CROSSING

5th Floor Beaufort House 15 St Botolph Street London EC3A 7DT

Figure 6.6 Representative Viewpoints - Winter and Summer Views Heritage Viewpoint S-11