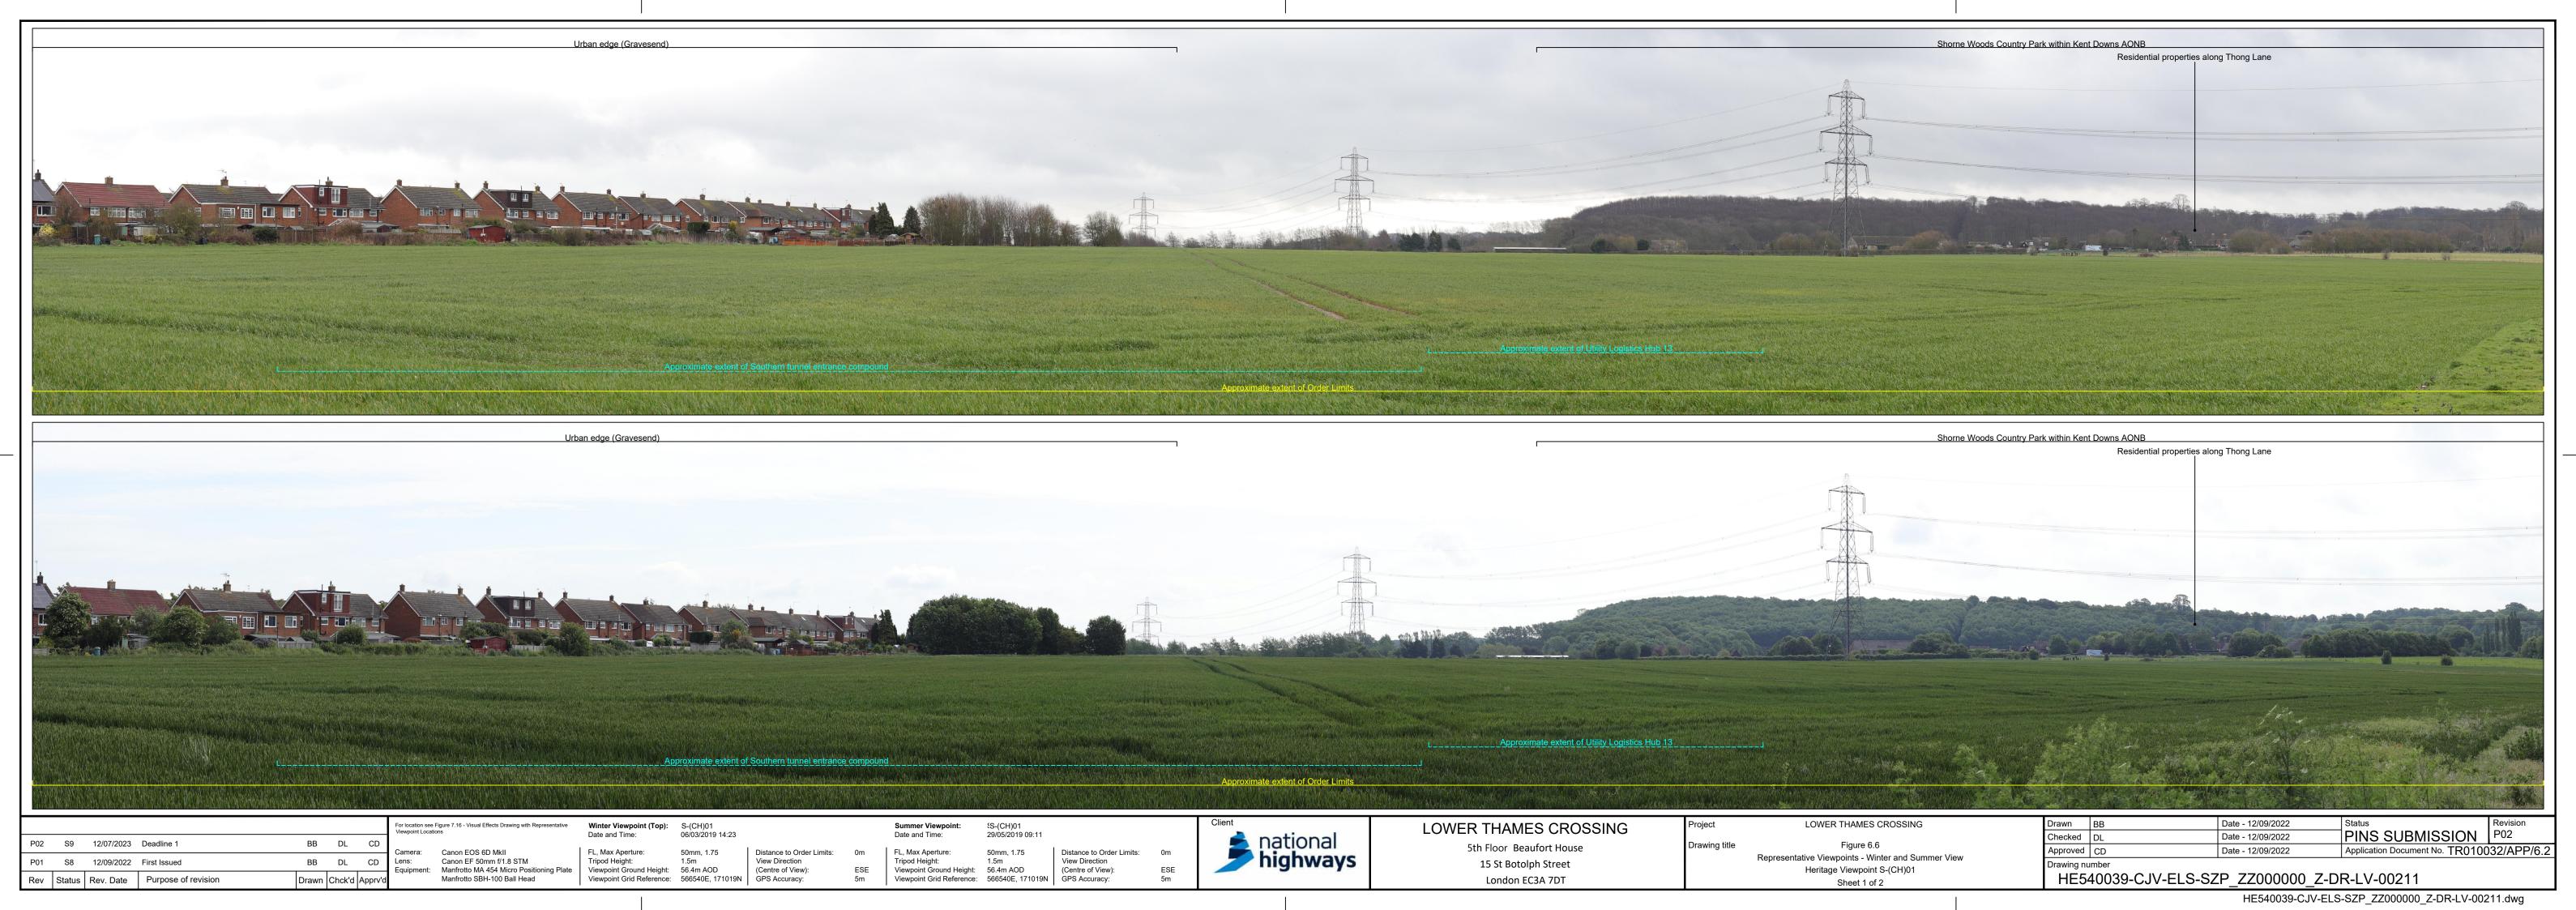

Camera: Canon EOS 6D MkII Lens: Canon EF 50mm f/1.8 STM Lens: Canon EF 50mm f/1.8 STM
Equipment: Manfrotto MA 454 Micro Positioning Plate Manfrotto SBH-100 Ball Head

Winter Viewpoint (Top): S-(CH)02

Viewpoint Ground Height: 86.5m AOD Viewpoint Grid Reference: 568991E, 168783N GPS Accuracy:

Distance to Order Limits:

Viewpoint Ground Height: 86.5m AOD

28/05/2019 12:53 (Centre of View): Viewpoint Grid Reference: 568991E, 168783N GPS Accuracy:

Distance to Order Limits:

### LOWER THAMES CROSSING

5th Floor Beaufort House 15 St Botolph Street London EC3A 7DT

Figure 6.6 Representative Viewpoints - Winter and Summer View Heritage Viewpoint S-(CH)02 Sheet 1 of 2

LOWER THAMES CROSSING

For location see Figure 7.16 - Visual Effects Drawing with Representative Fiewpoint Locations

Camera: Canon EOS 6D MkII
Lens: Canon EF 50mm f/1.8 STM
Equipment: Manfrotto MA 454 Micro Positioning Plate
Manfrotto SBH-100 Ball Head

**Winter Viewpoint (Top):** S-(CH)02 Date and Time: 22/02/2019 12:40 FL, Max Aperture:

Tripod Height: 1.5m View Direction Viewpoint Ground Height: 86.5m AOD (Centre of View): Viewpoint Grid Reference: 568991E, 168783N GPS Accuracy:

S-(CH)02 28/05/2019 12:53 Distance to Order Limits: Tripod Height: 1.5m View Direction Viewpoint Ground Height: 86.5m AOD (Centre of View): Viewpoint Grid Reference: 568991E, 168783N GPS Accuracy:

national **highways** 