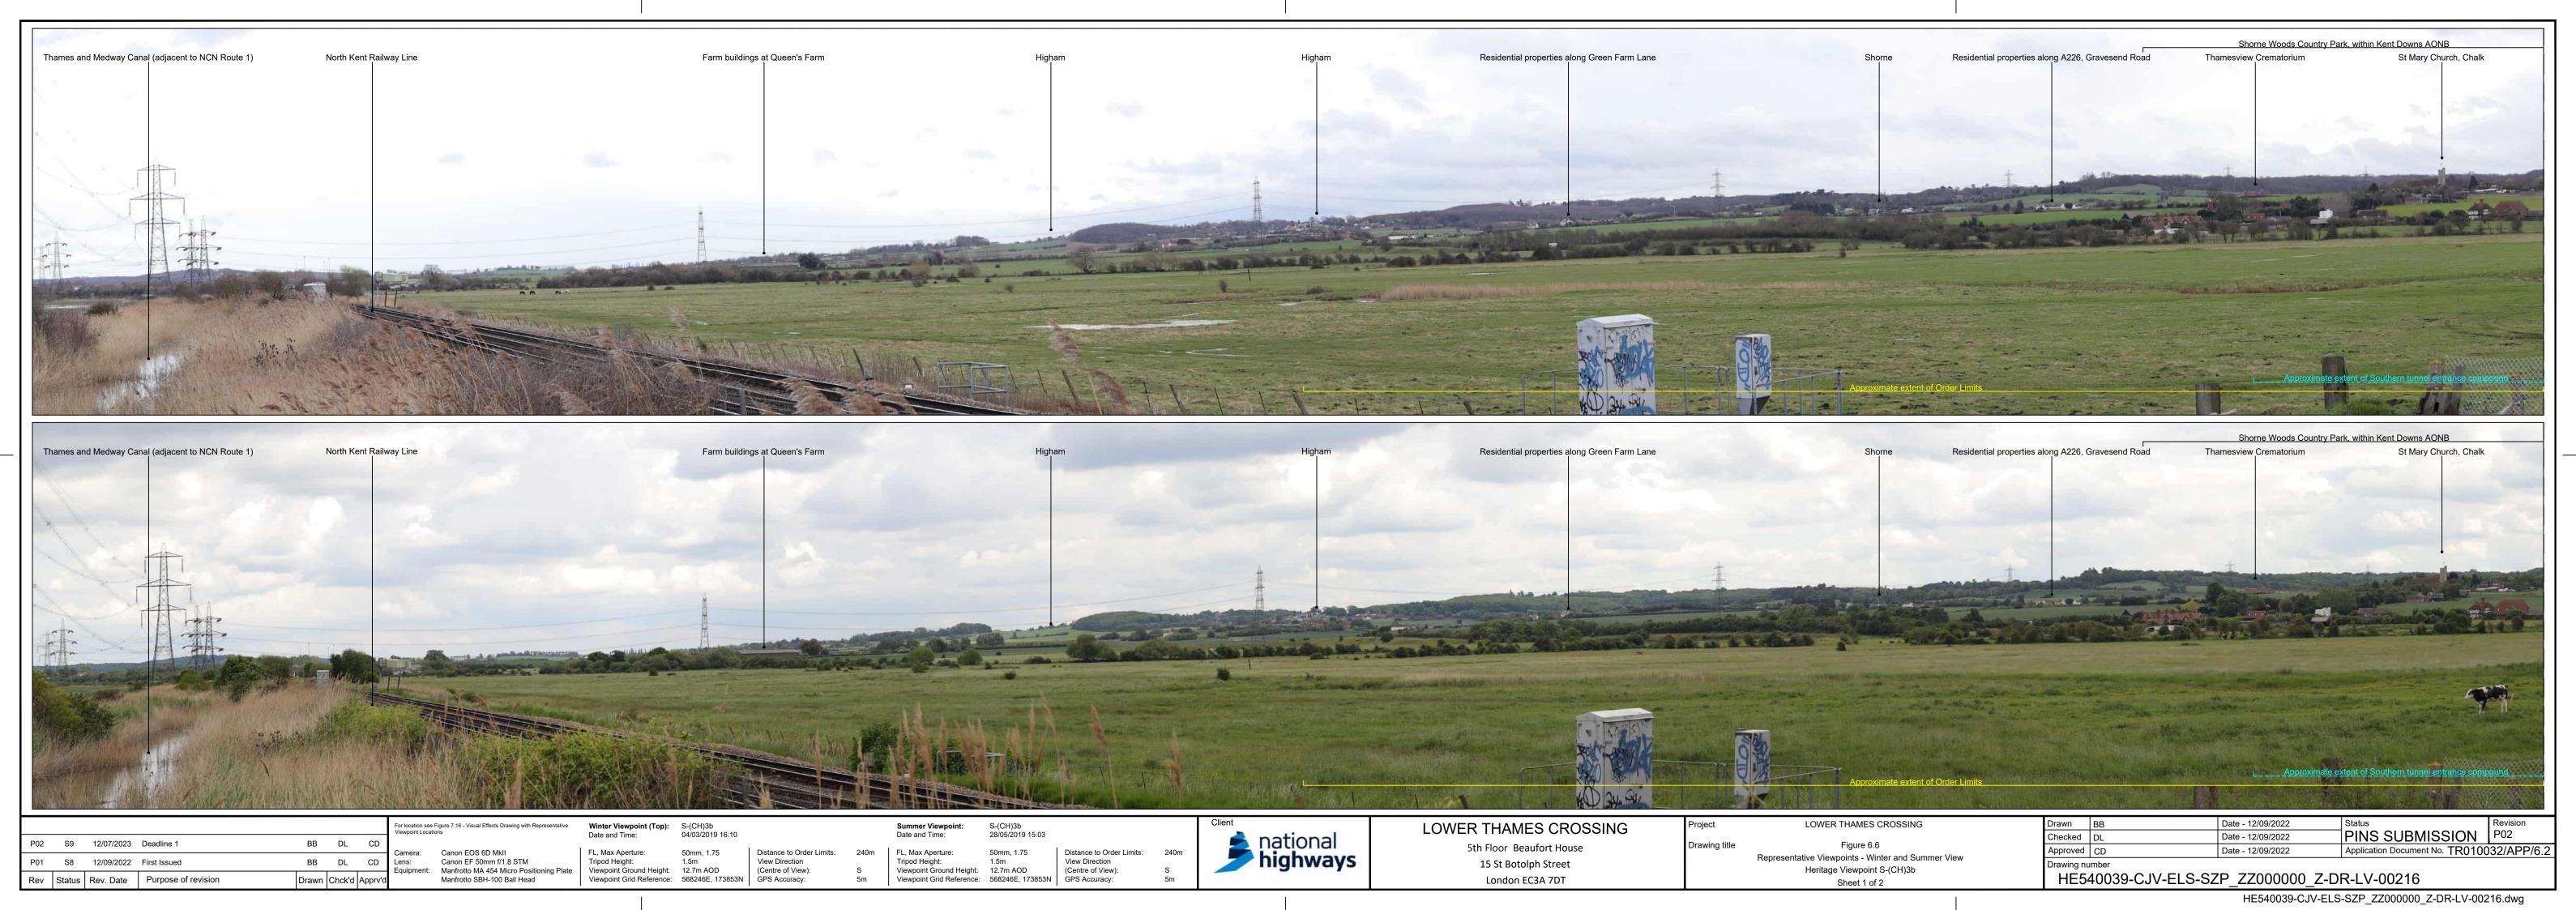

location see Figure 7.16 - Visual Effects Drawing with Representative

Camera: Canon EOS 6D MkII Canon EF 50mm f/1.8 STM Manfrotto MA 454 Micro Positioning Plate
Manfrotto SBH-100 Ball Head

Viewpoint Ground Height: 29.9m AOD (Centre of View):
Viewpoint Grid Reference: 567479E, 172791N GPS Accuracy:

**Upper Viewpoint (Summer):** S-(CH)05 Date and Time: 29/05/2019 FL, Max Aperture:

29/05/2019 14:15

Lower Viewpoint (Winter): S-(CH)06 Distance to Order Limits: (Centre of View):

Date and Time: FL, Max Aperture:

30/05/2019 13:50 Tripod Height: 1.5m View Direction (Centre of View): Viewpoint Ground Height: 8.5m AOD (Centre of View): Viewpoint Grid Reference: 567980E, 173212N GPS Accuracy:

Distance to Order Limits: