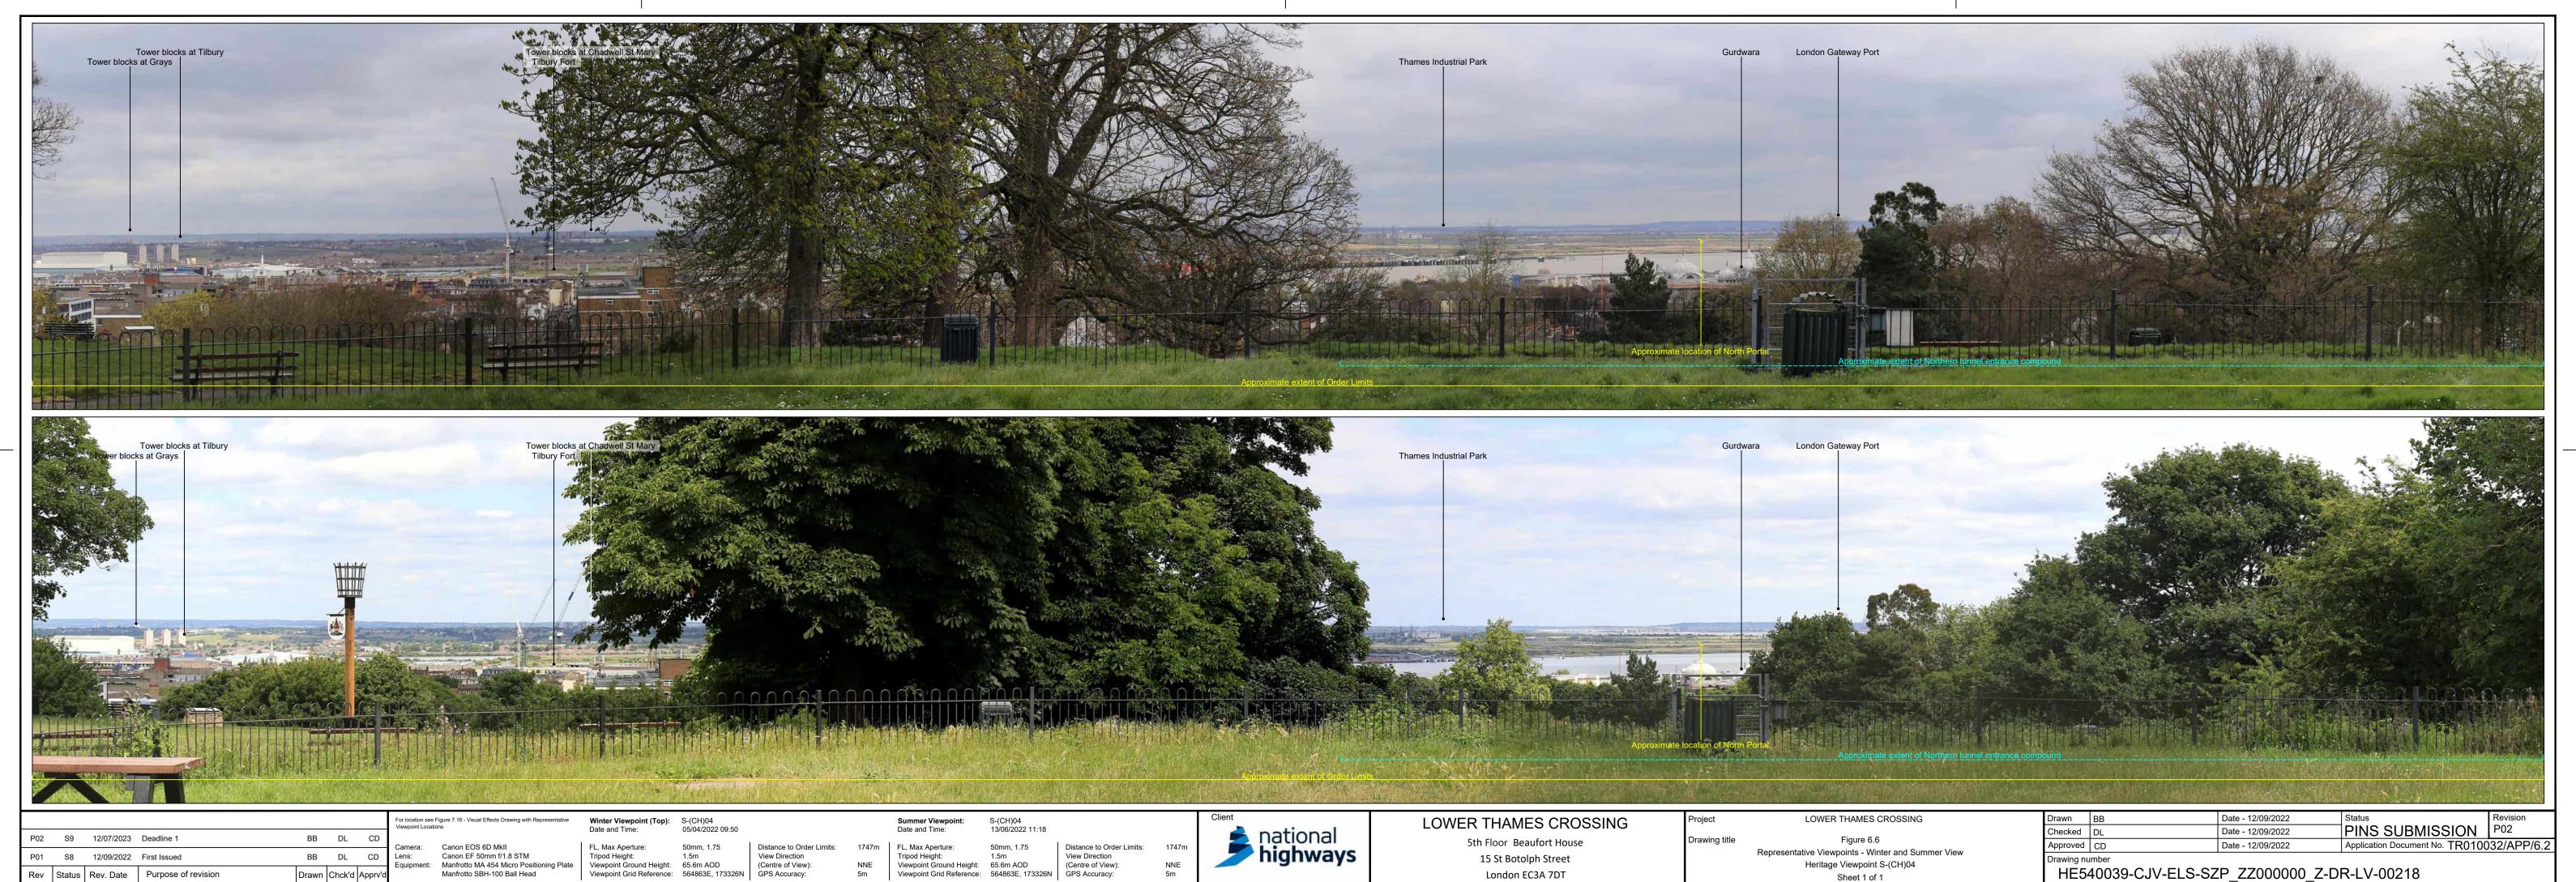

location see Figure 7.16 - Visual Effects Drawing with Representative

Camera: Canon EOS 6D MkII Canon EF 50mm f/1.8 STM Manfrotto MA 454 Micro Positioning Plate
Manfrotto SBH-100 Ball Head

Viewpoint Ground Height: 29.9m AOD (Centre of View):
Viewpoint Grid Reference: 567479E, 172791N GPS Accuracy:

**Upper Viewpoint (Summer):** S-(CH)05 Date and Time: 29/05/2019 FL, Max Aperture:

29/05/2019 14:15

Lower Viewpoint (Winter): S-(CH)06 Distance to Order Limits: (Centre of View):

Date and Time: FL, Max Aperture:

30/05/2019 13:50 Tripod Height: 1.5m View Direction (Centre of View): Viewpoint Ground Height: 8.5m AOD (Centre of View): Viewpoint Grid Reference: 567980E, 173212N GPS Accuracy:

Distance to Order Limits:

LOWER THAMES CROSSING

5th Floor Beaufort House 15 St Botolph Street London EC3A 7DT

Drawing title

LOWER THAMES CROSSING Figure 6.6 Representative Viewpoints - Summer View Heritage Viewpoint S-(CH)05 & S-(CH)06