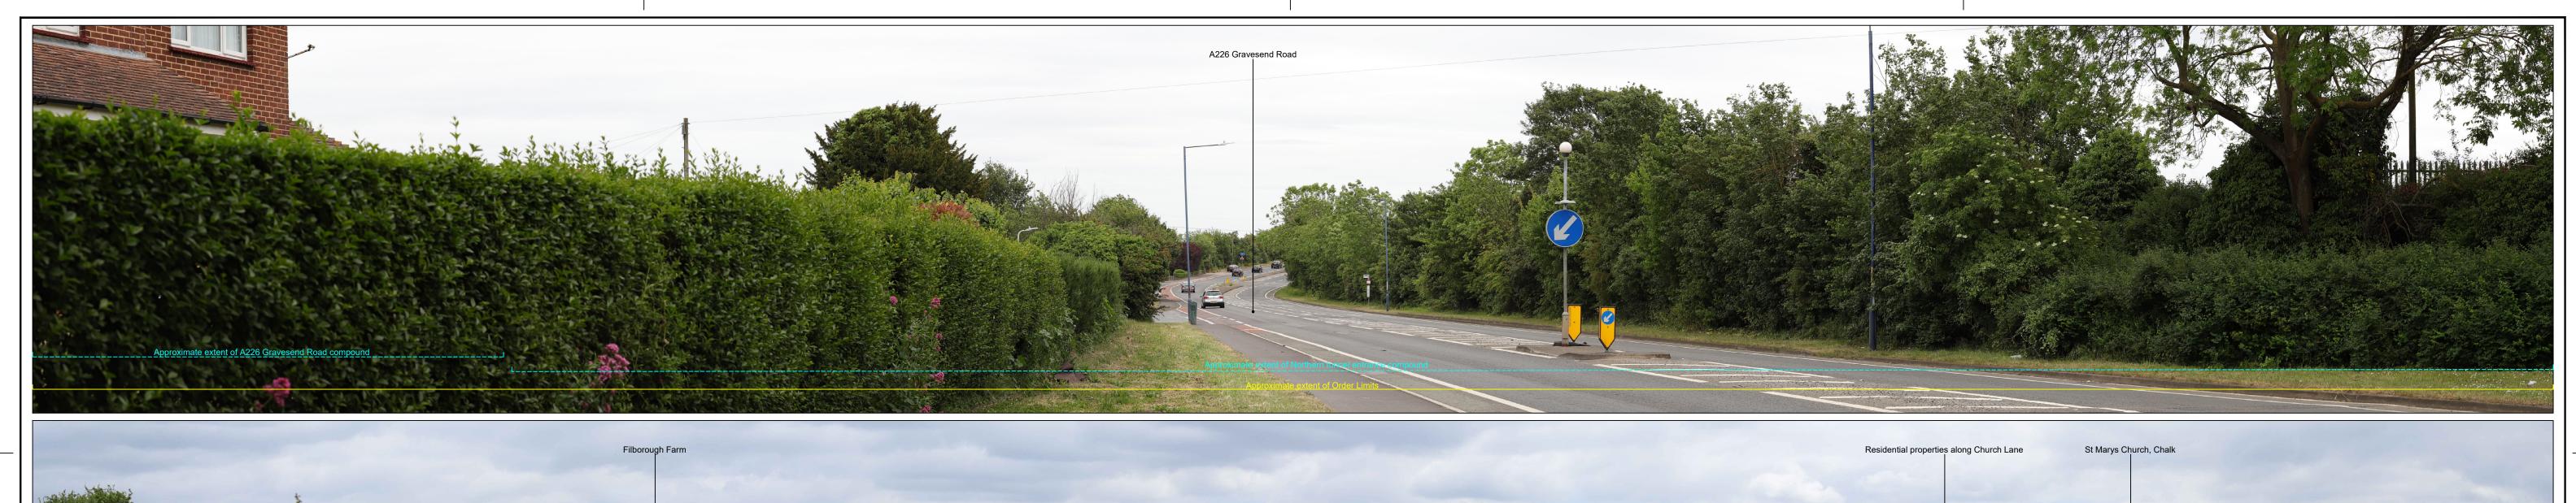

r location see Figure 7.16 - Visual Effects Drawing with Representative awpoint Locations

Upper Viewpoint (Summer): S-(CH)-07
Date and Time: 03/12/2019 11:15

FL, Max Aperture:

Distance to Order Limits: 450m Canon EUS 6D MKII
Canon EF 50mm f/1.8 STM

t: Manfrotto MA 454 Micro Positioning Plate Manfrotto SBH-100 Ball Head

Tripod Height: 1.45III
Viewpoint Ground Height: 136m AOD (Centre of View): Viewpoint Grid Reference: 566952E, 168394N GPS Accuracy:

LOWER THAMES CROSSING

5th Floor Beaufort House 15 St Botolph Street London EC3A 7DT

LOWER THAMES CROSSING Representative Viewpoints - Summer View Heritage Viewpoint S-(CH)07

Sheet 1 of 1

Date - 12/09/2022 PINS SUBMISSION P02