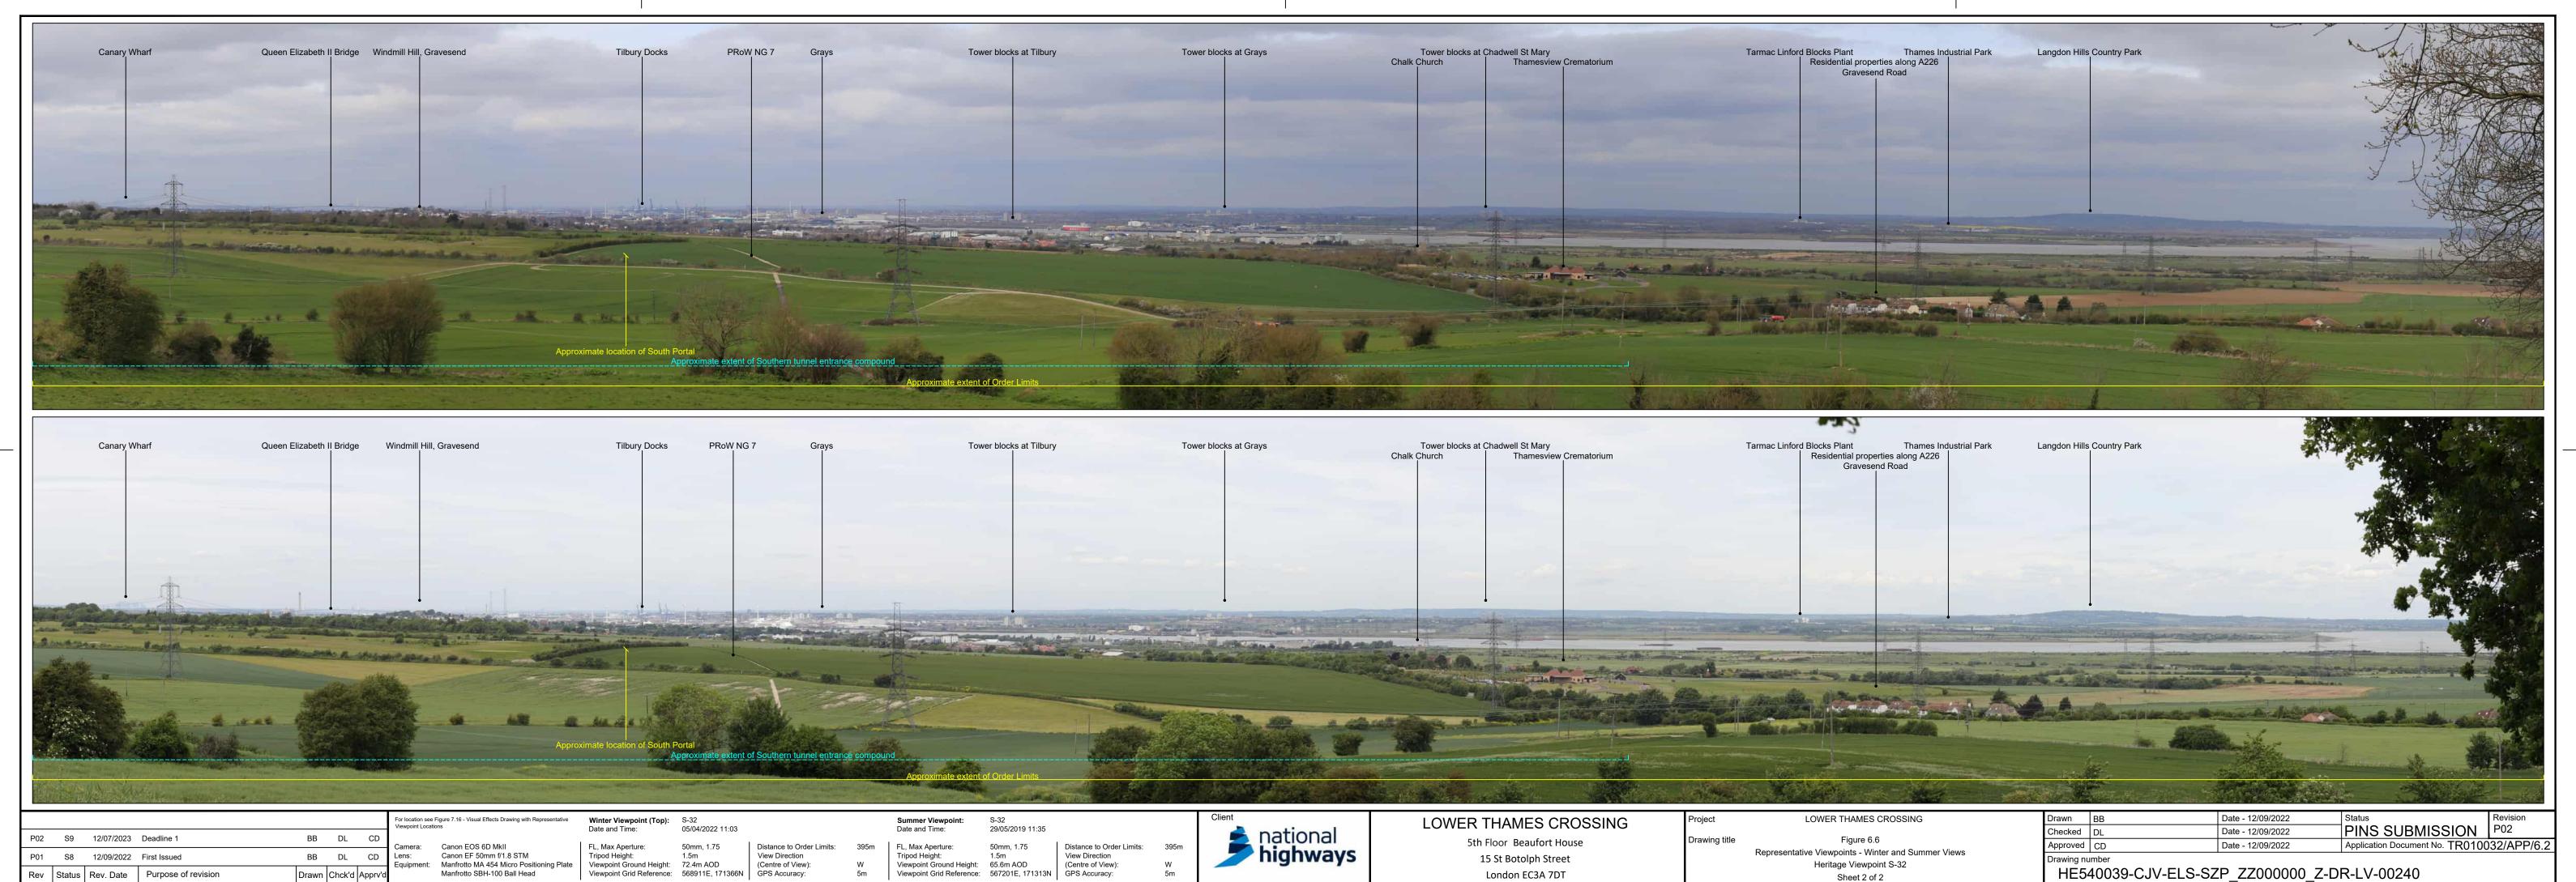

Camera: Canon EOS 6D MkII Lens: Canon EF 50mm f/1.8 STM Tripod Height: 1.5m View Direction
Equipment: Manfrotto MA 454 Micro Positioning Plate Manfrotto SBH-100 Ball Head Viewpoint Ground Height: 116.4m AOD (Centre of View): Viewpoint Grid Reference: 568247E, 169475N GPS Accuracy:

Winter Viewpoint (Top): S-11

View Direction (Centre of View):

Tripod Height: 1.5m View Direction Viewpoint Ground Height: 116.4m AOD (Centre of View): Viewpoint Grid Reference: 568247E, 169475N GPS Accuracy: (Centre of View):

FL, Max Aperture: 50mm, 1.75
Tripod Height: 1.5m
View point Ground Height: 116.4m AOD
Viewpoint Grid Reference: 568247E, 169475N
GPS Accuracy:

Winter Viewpoint (Top): S-11

FL, Max Aperture: 50mm, 1.75 Distance to Order
Tripod Height: 1.5m Viewpoint Ground Height: 116.4m AOD (Centre of View):
Viewpoint Grid Reference: 568247E, 169475N GPS Accuracy:

Distance to Order Limits: 64m View Direction (Centre of View): NNW

LOWER THAMES CROSSING

5th Floor Beaufort House 15 St Botolph Street London EC3A 7DT

Figure 6.6 Representative Viewpoints - Winter and Summer Views Heritage Viewpoint S-11