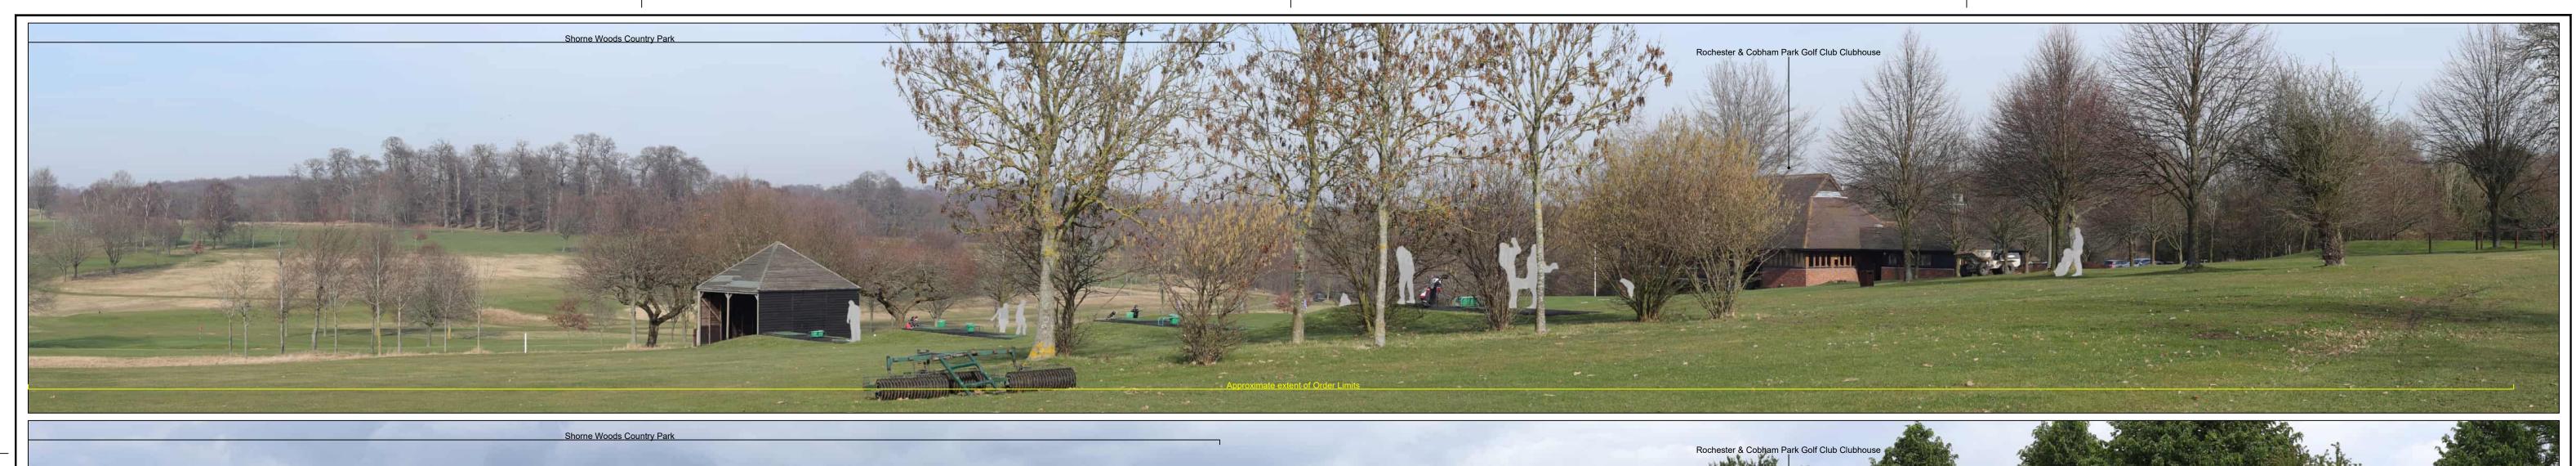

For location see Figure 7.16 - Visual Effects Drawing with Representative Fiewpoint Locations

Camera: Canon EOS 6D MkII
Lens: Canon EF 50mm f/1.8 STM
Equipment: Manfrotto MA 454 Micro Positioning Plate
Manfrotto SBH-100 Ball Head

**Winter Viewpoint (Top):** S-(CH)02 Date and Time: 22/02/2019 12:40 FL, Max Aperture:

Tripod Height: 1.5m View Direction Viewpoint Ground Height: 86.5m AOD (Centre of View): Viewpoint Grid Reference: 568991E, 168783N GPS Accuracy:

S-(CH)02 28/05/2019 12:53 Distance to Order Limits: Tripod Height: 1.5m View Direction Viewpoint Ground Height: 86.5m AOD (Centre of View): Viewpoint Grid Reference: 568991E, 168783N GPS Accuracy:

national **highways** 