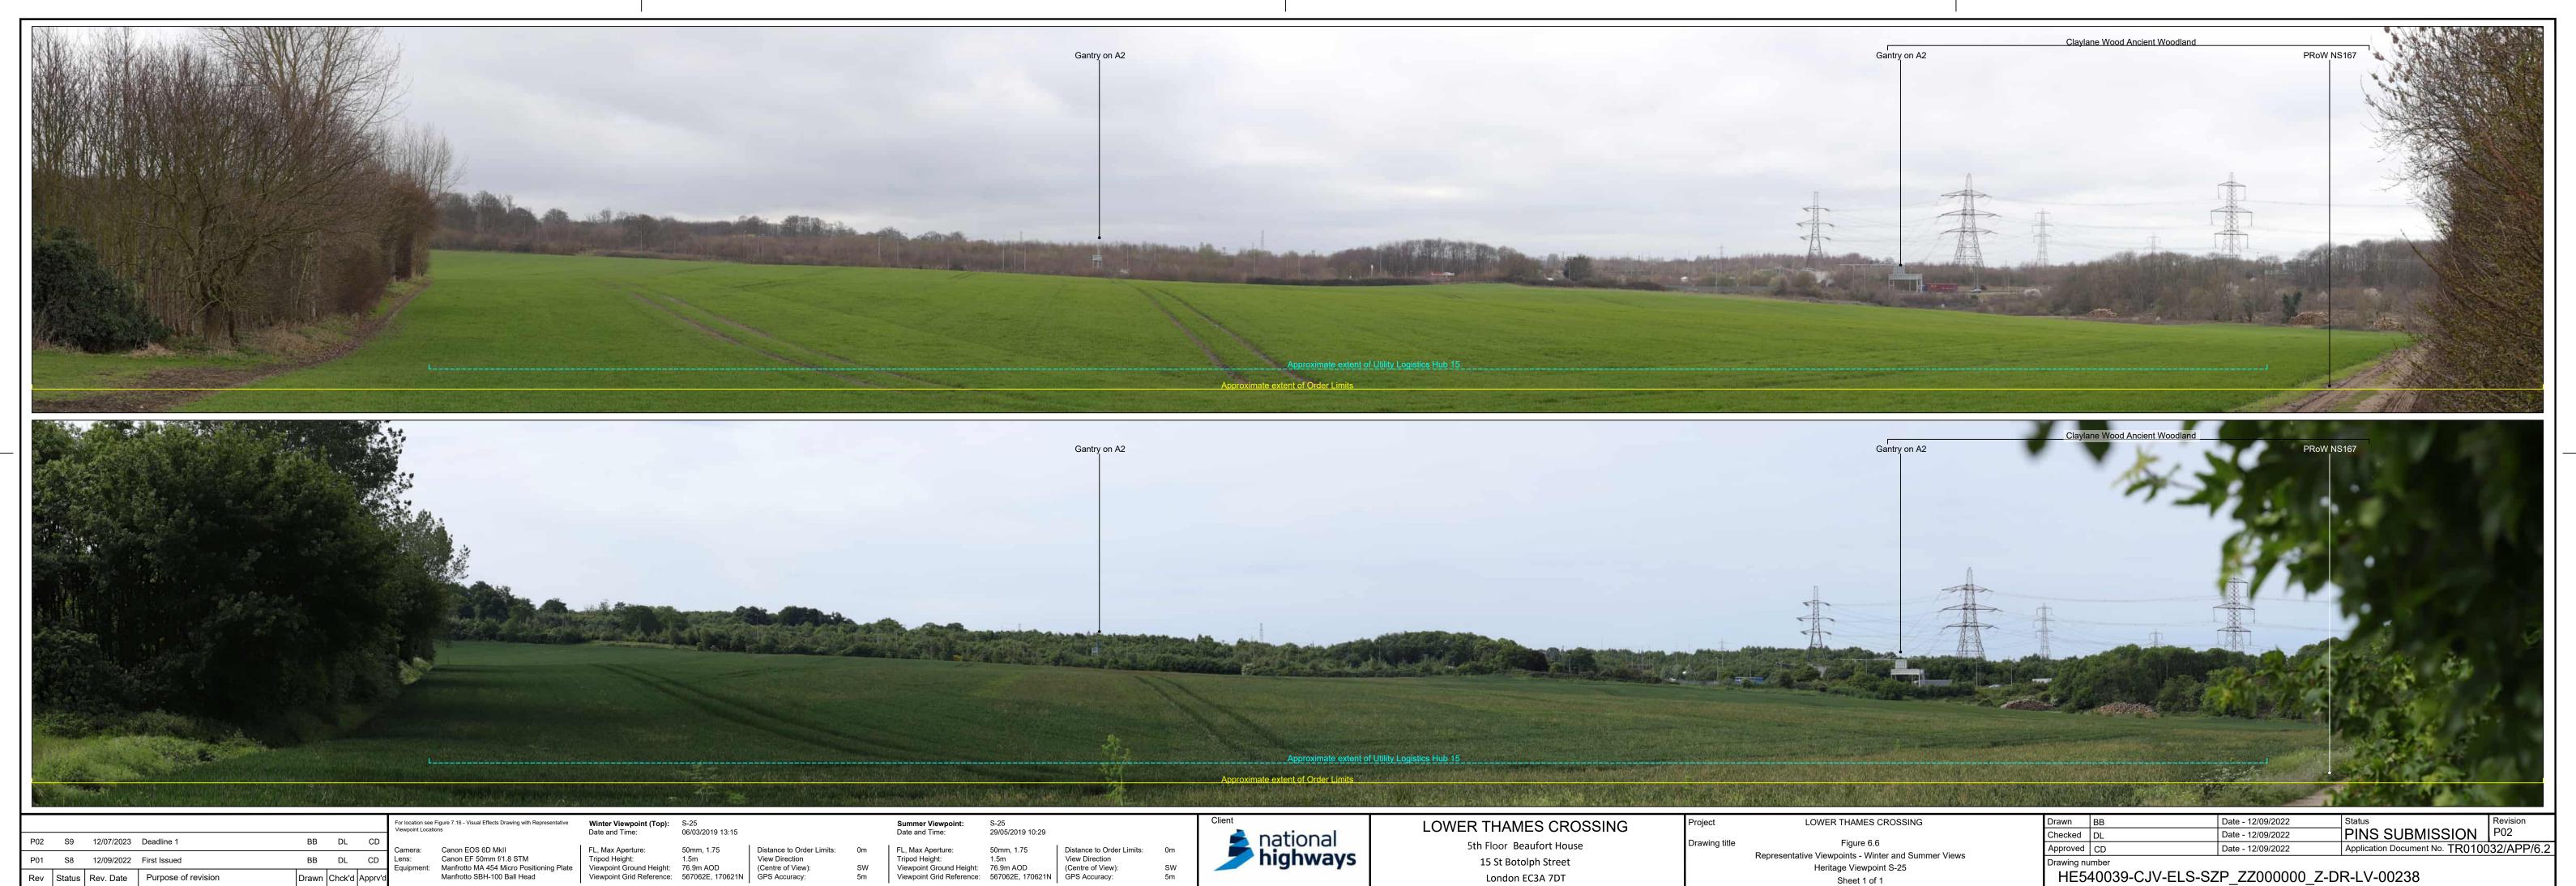

location see Figure 7.16 - Visual Effects Drawing with Representative

Camera: Canon EOS 6D MkII Canon EF 50mm f/1.8 STM Manfrotto MA 454 Micro Positioning Plate
Manfrotto SBH-100 Ball Head

Viewpoint Ground Height: 29.9m AOD (Centre of View):
Viewpoint Grid Reference: 567479E, 172791N GPS Accuracy:

**Upper Viewpoint (Summer):** S-(CH)05 Date and Time: 29/05/2019 FL, Max Aperture:

29/05/2019 14:15

Lower Viewpoint (Winter): S-(CH)06 Distance to Order Limits: (Centre of View):

Date and Time: FL, Max Aperture:

30/05/2019 13:50 Tripod Height: 1.5m View Direction (Centre of View): Viewpoint Ground Height: 8.5m AOD (Centre of View): Viewpoint Grid Reference: 567980E, 173212N GPS Accuracy:

Distance to Order Limits:

LOWER THAMES CROSSING

5th Floor Beaufort House 15 St Botolph Street London EC3A 7DT

Drawing title

LOWER THAMES CROSSING Figure 6.6 Representative Viewpoints - Summer View Heritage Viewpoint S-(CH)05 & S-(CH)06

Sheet 1 of 2

Date - 12/09/2022 PINS SUBMISSION P02

Application Document No. TR010032/APP/6.2 Date - 12/09/2022 Approved CD Date - 12/09/2022 HE540039-CJV-ELS-SZP\_ZZ000000\_Z-DR-LV-00219

HE540039-CJV-ELS-SZP\_ZZ000000\_Z-DR-LV-00219.dwg