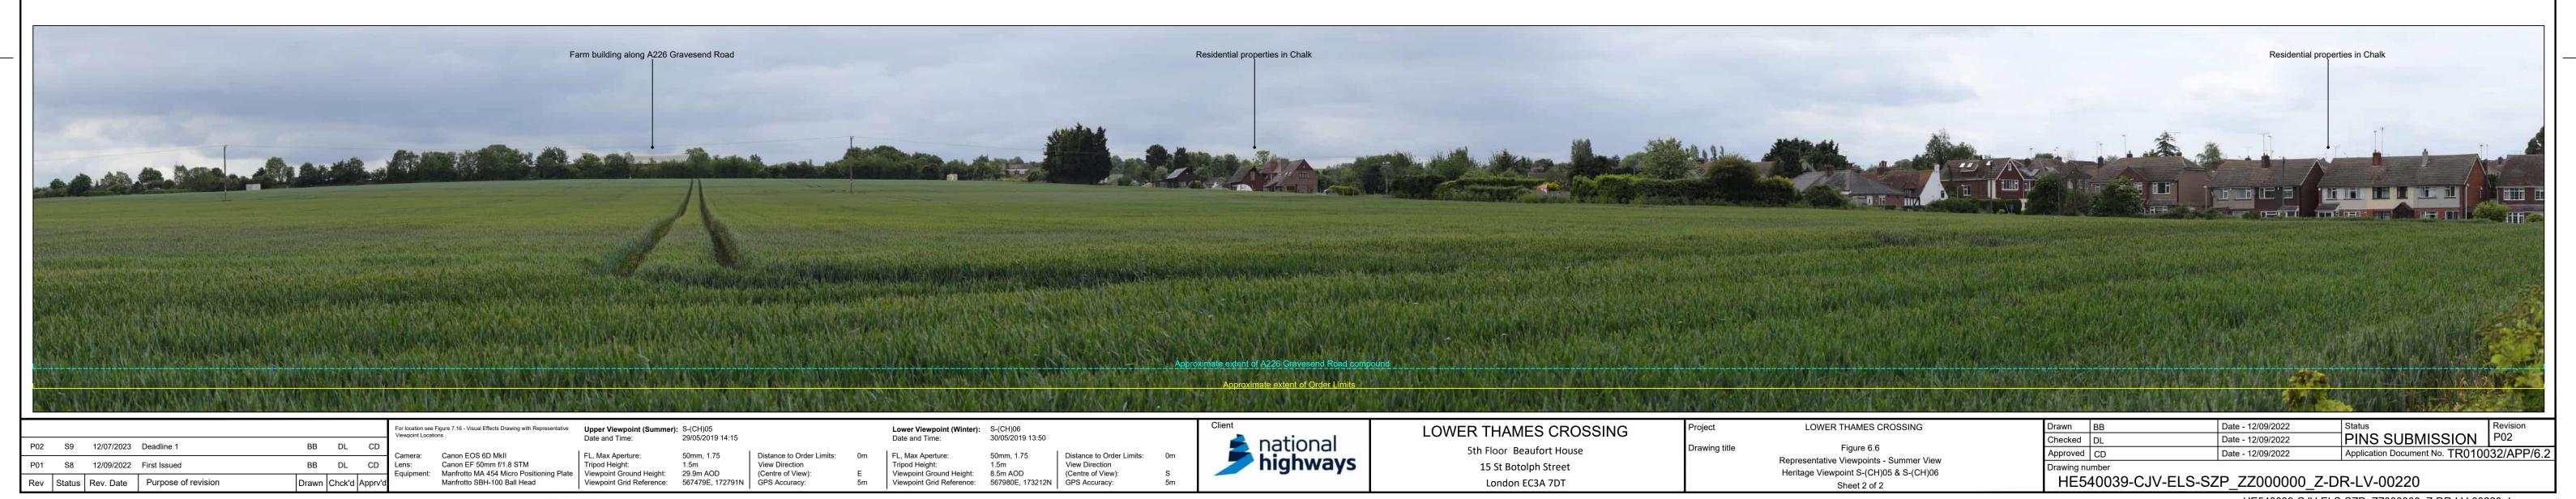

location see Figure 7.16 - Visual Effects Drawing with Representative

Camera: Canon EOS 6D MkII Canon EF 50mm f/1.8 STM Manfrotto MA 454 Micro Positioning Plate
Manfrotto SBH-100 Ball Head

Viewpoint Ground Height: 29.9m AOD (Centre of View):
Viewpoint Grid Reference: 567479E, 172791N GPS Accuracy:

**Upper Viewpoint (Summer):** S-(CH)05 Date and Time: 29/05/2019 FL, Max Aperture:

29/05/2019 14:15

Lower Viewpoint (Winter): S-(CH)06 Distance to Order Limits: (Centre of View):

Date and Time: FL, Max Aperture:

30/05/2019 13:50 Tripod Height: 1.5m View Direction (Centre of View): Viewpoint Ground Height: 8.5m AOD (Centre of View): Viewpoint Grid Reference: 567980E, 173212N GPS Accuracy:

Distance to Order Limits:

LOWER THAMES CROSSING

5th Floor Beaufort House 15 St Botolph Street London EC3A 7DT

Drawing title

LOWER THAMES CROSSING Figure 6.6 Representative Viewpoints - Summer View Heritage Viewpoint S-(CH)05 & S-(CH)06

Sheet 1 of 2

Date - 12/09/2022 PINS SUBMISSION P02

Application Document No. TR010032/APP/6.2 Date - 12/09/2022 Approved CD Date - 12/09/2022 HE540039-CJV-ELS-SZP\_ZZ000000\_Z-DR-LV-00219

HE540039-CJV-ELS-SZP\_ZZ000000\_Z-DR-LV-00219.dwg