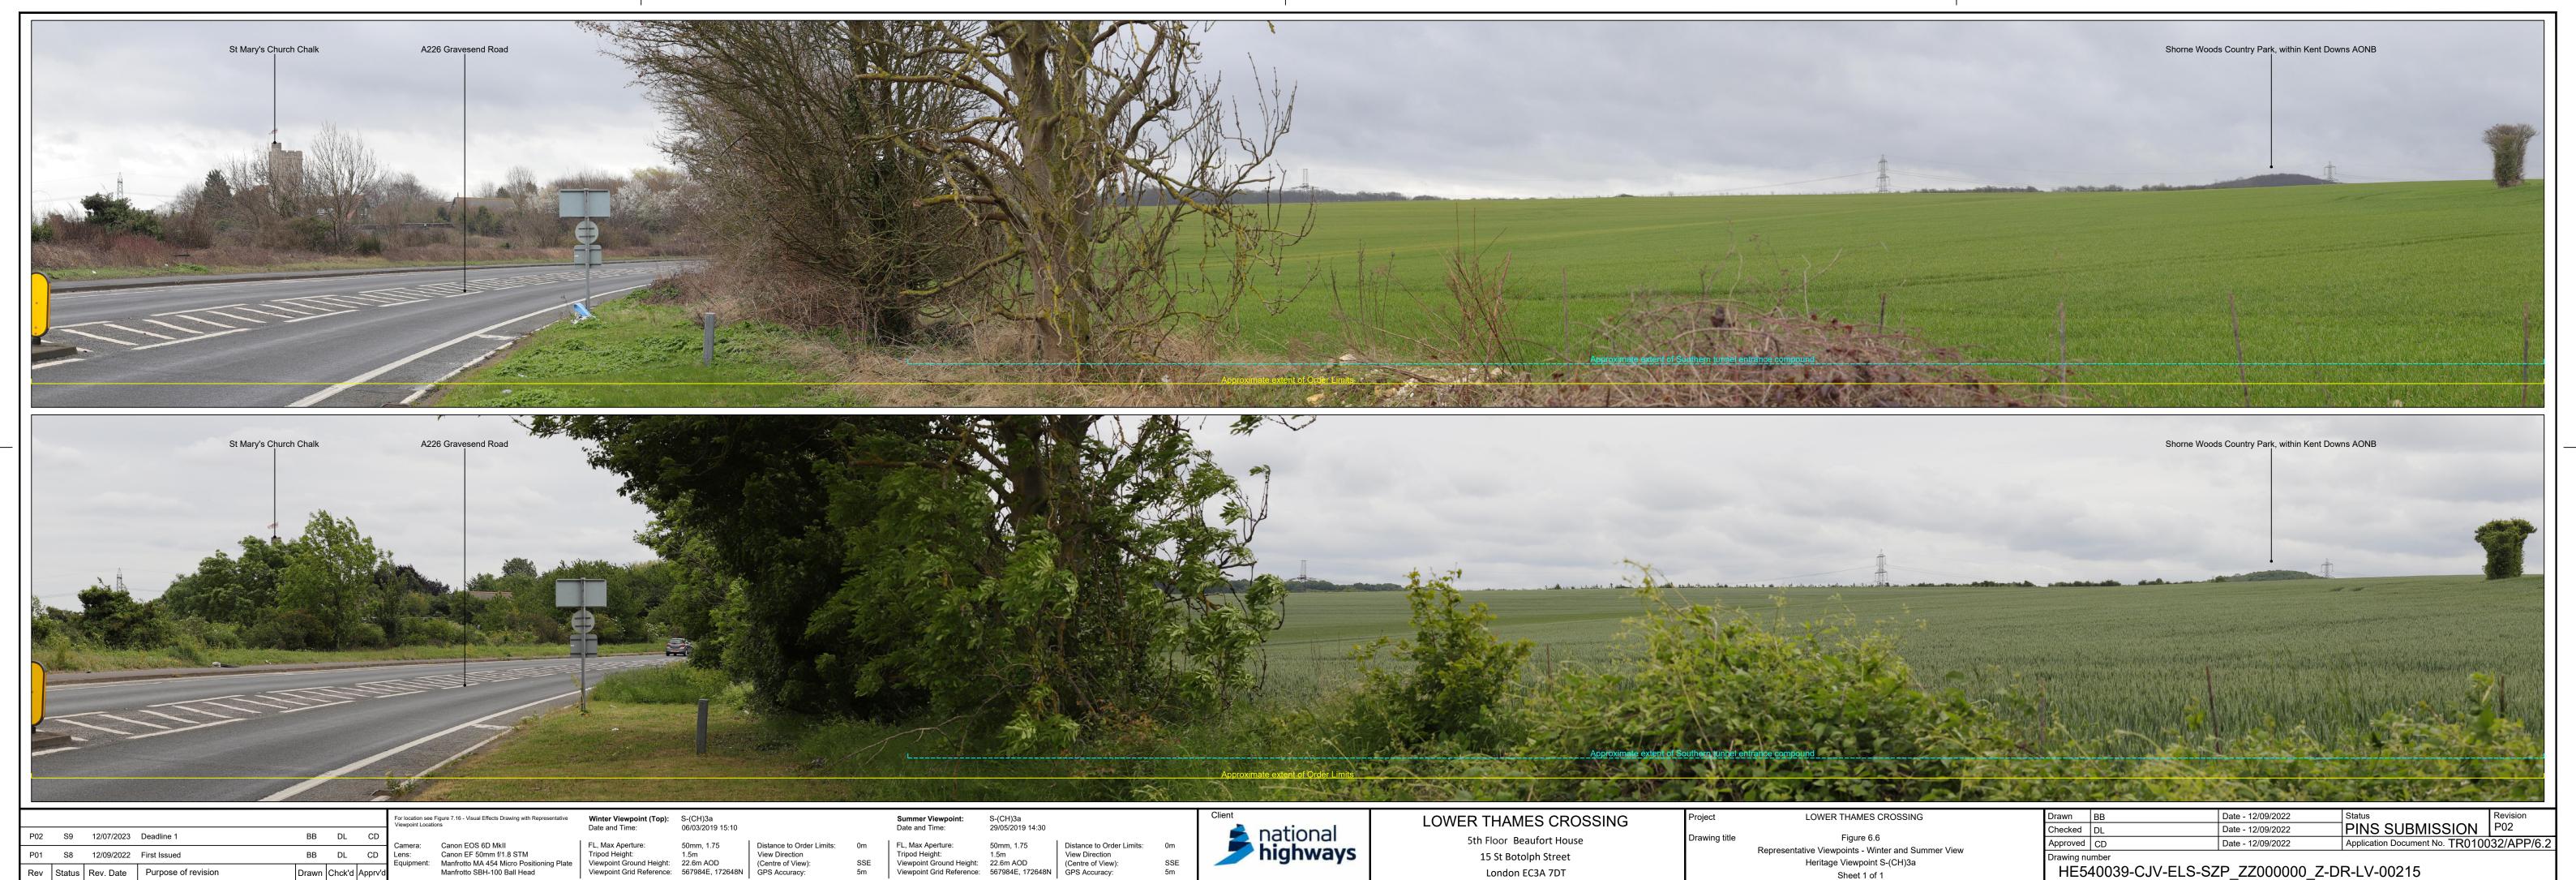

Camera: Canon EOS 6D MkII Lens: Canon EF 50mm f/1.8 STM Lens: Canon EF 50mm f/1.8 STM
Equipment: Manfrotto MA 454 Micro Positioning Plate Manfrotto SBH-100 Ball Head

Winter Viewpoint (Top): S-(CH)02

Viewpoint Ground Height: 86.5m AOD Viewpoint Grid Reference: 568991E, 168783N GPS Accuracy:

Distance to Order Limits:

Viewpoint Ground Height: 86.5m AOD

28/05/2019 12:53 (Centre of View): Viewpoint Grid Reference: 568991E, 168783N GPS Accuracy:

Distance to Order Limits:

**Winter Viewpoint (Top):** S-(CH)02 Date and Time: 22/02/2019 12:40 FL, Max Aperture:

Tripod Height: 1.5m View Direction Viewpoint Ground Height: 86.5m AOD (Centre of View): Viewpoint Grid Reference: 568991E, 168783N GPS Accuracy:

S-(CH)02 28/05/2019 12:53 Distance to Order Limits: Tripod Height: 1.5m View Direction Viewpoint Ground Height: 86.5m AOD (Centre of View): Viewpoint Grid Reference: 568991E, 168783N GPS Accuracy:

national **highways** 