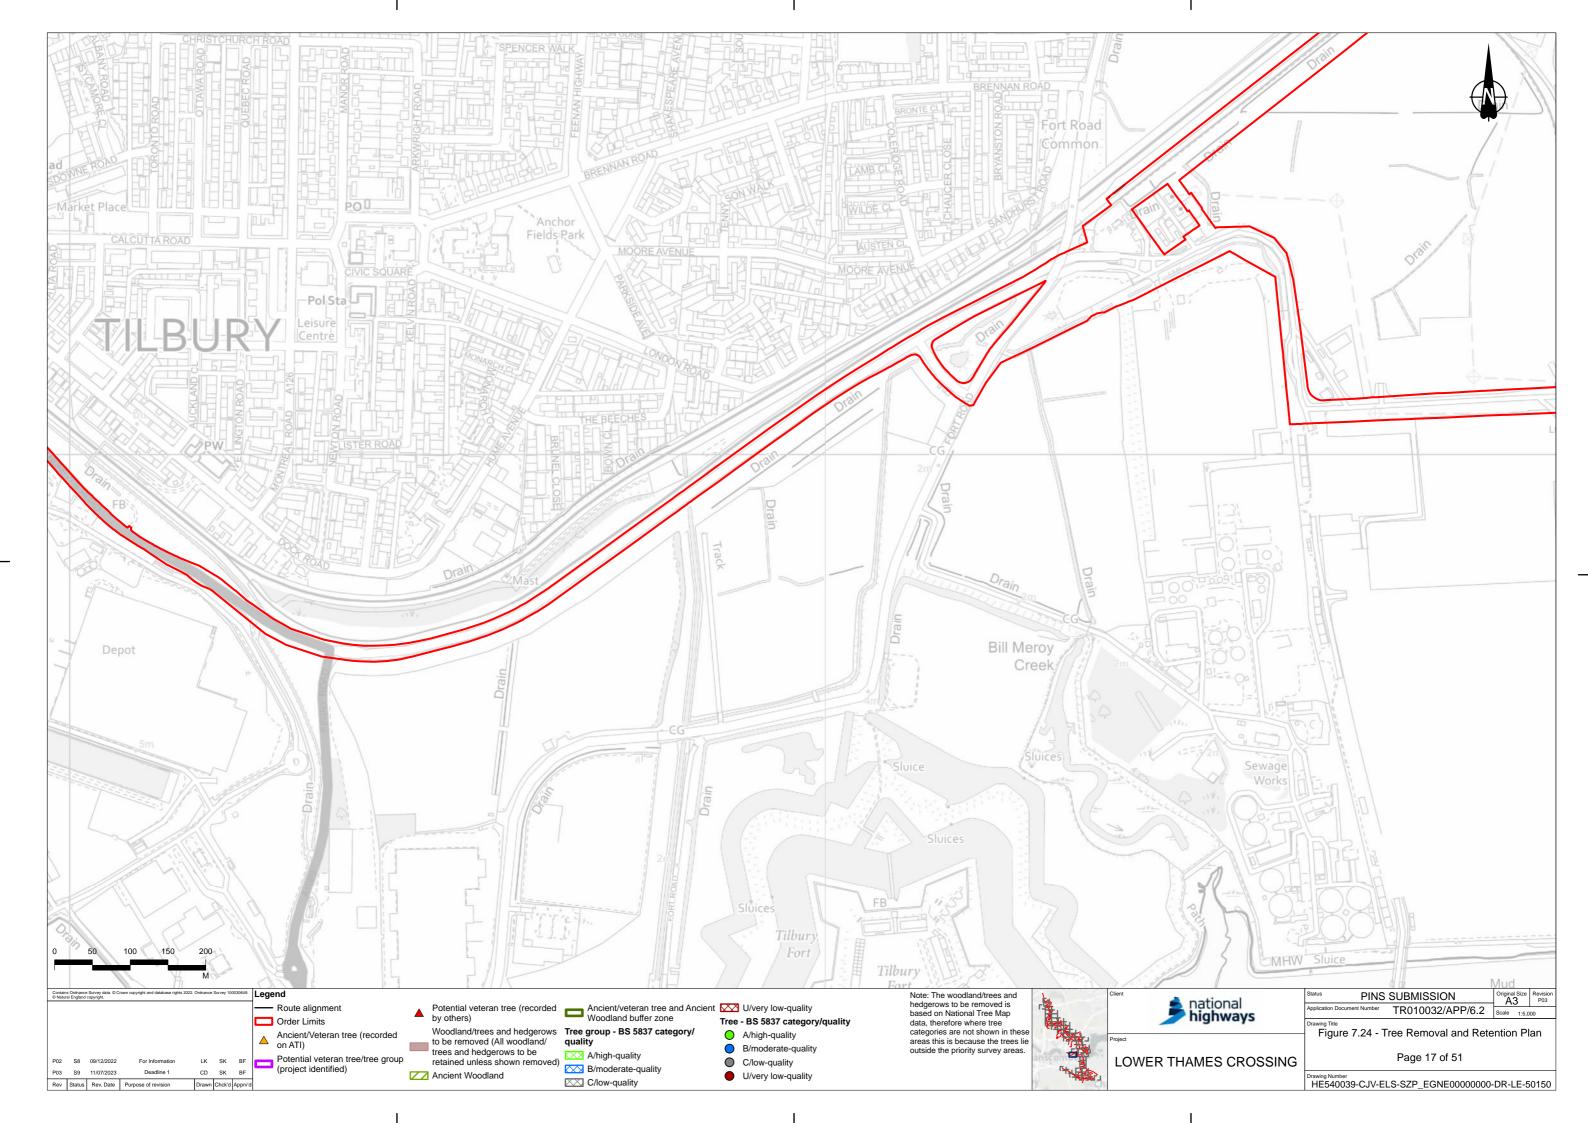

## **Lower Thames Crossing**

6.2 Environmental Statement Figures
Figure 7.24 - Tree Removal and
Retention Plan

(Clean Version)

APFP Regulation 5(2)(a)

Infrastructure Planning (Applications: Prescribed Forms and Procedure)
Regulations 2009

Volume 6

DATE: July 2023 DEADLINE: 1

Planning Inspectorate Scheme Ref: TR010032 Application Document Ref: TR010032/APP/6.2

VERSION: 2.0







































































































If you need help accessing this or any other National Highways information, please call **0300 123 5000** and we will help you.

## © Crown copyright 2023.

You may re-use this information (not including logos) free of charge in any format or medium, under the terms of the Open Government Licence. To view this licence:

visit www.nationalarchives.gov.uk/doc/open-government-licence/

write to the Information Policy Team,
The National Archives, Kew, London TW9 4DU,
or email psi@nationalarchives.gsi.gov.uk.

Mapping (where present): © Crown copyright and database rights 2023 OS 100030649. You are permitted to use this data solely to enable you to respond to, or interact with, the organisation that provided you with the data