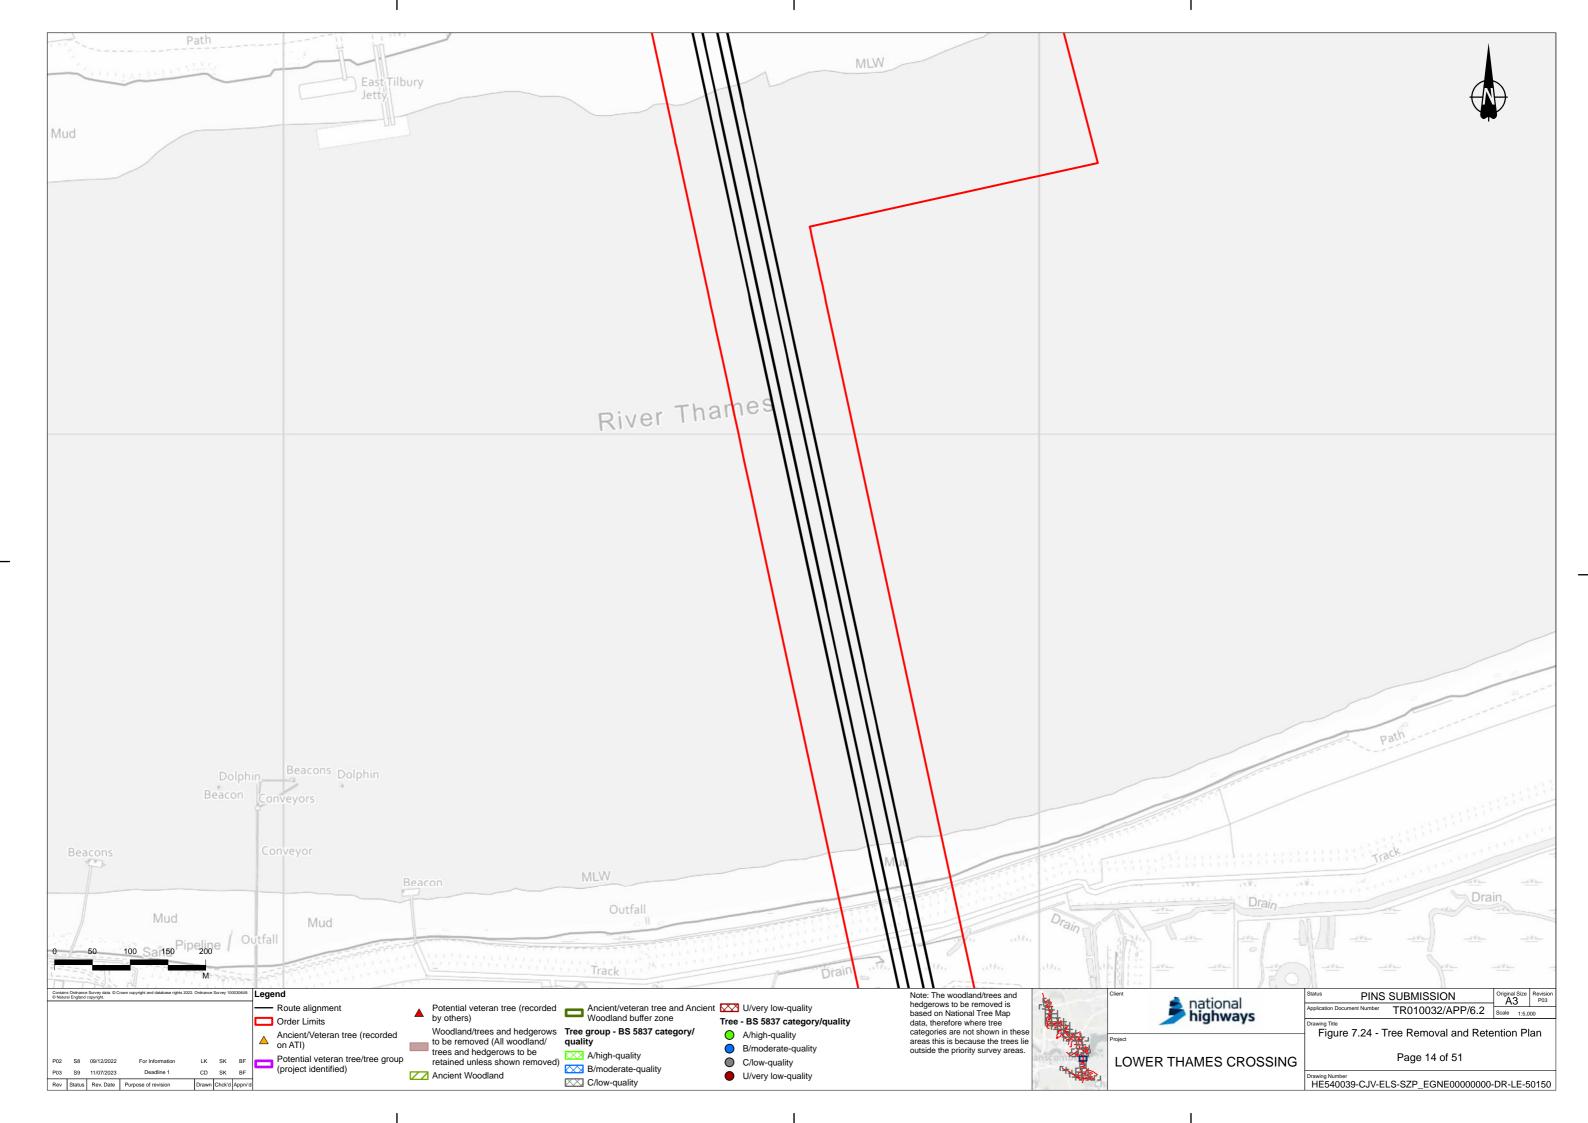

## **Lower Thames Crossing**

6.2 Environmental Statement Figures
Figure 7.24 - Tree Removal and
Retention Plan

(Clean Version)

APFP Regulation 5(2)(a)

Infrastructure Planning (Applications: Prescribed Forms and Procedure)
Regulations 2009