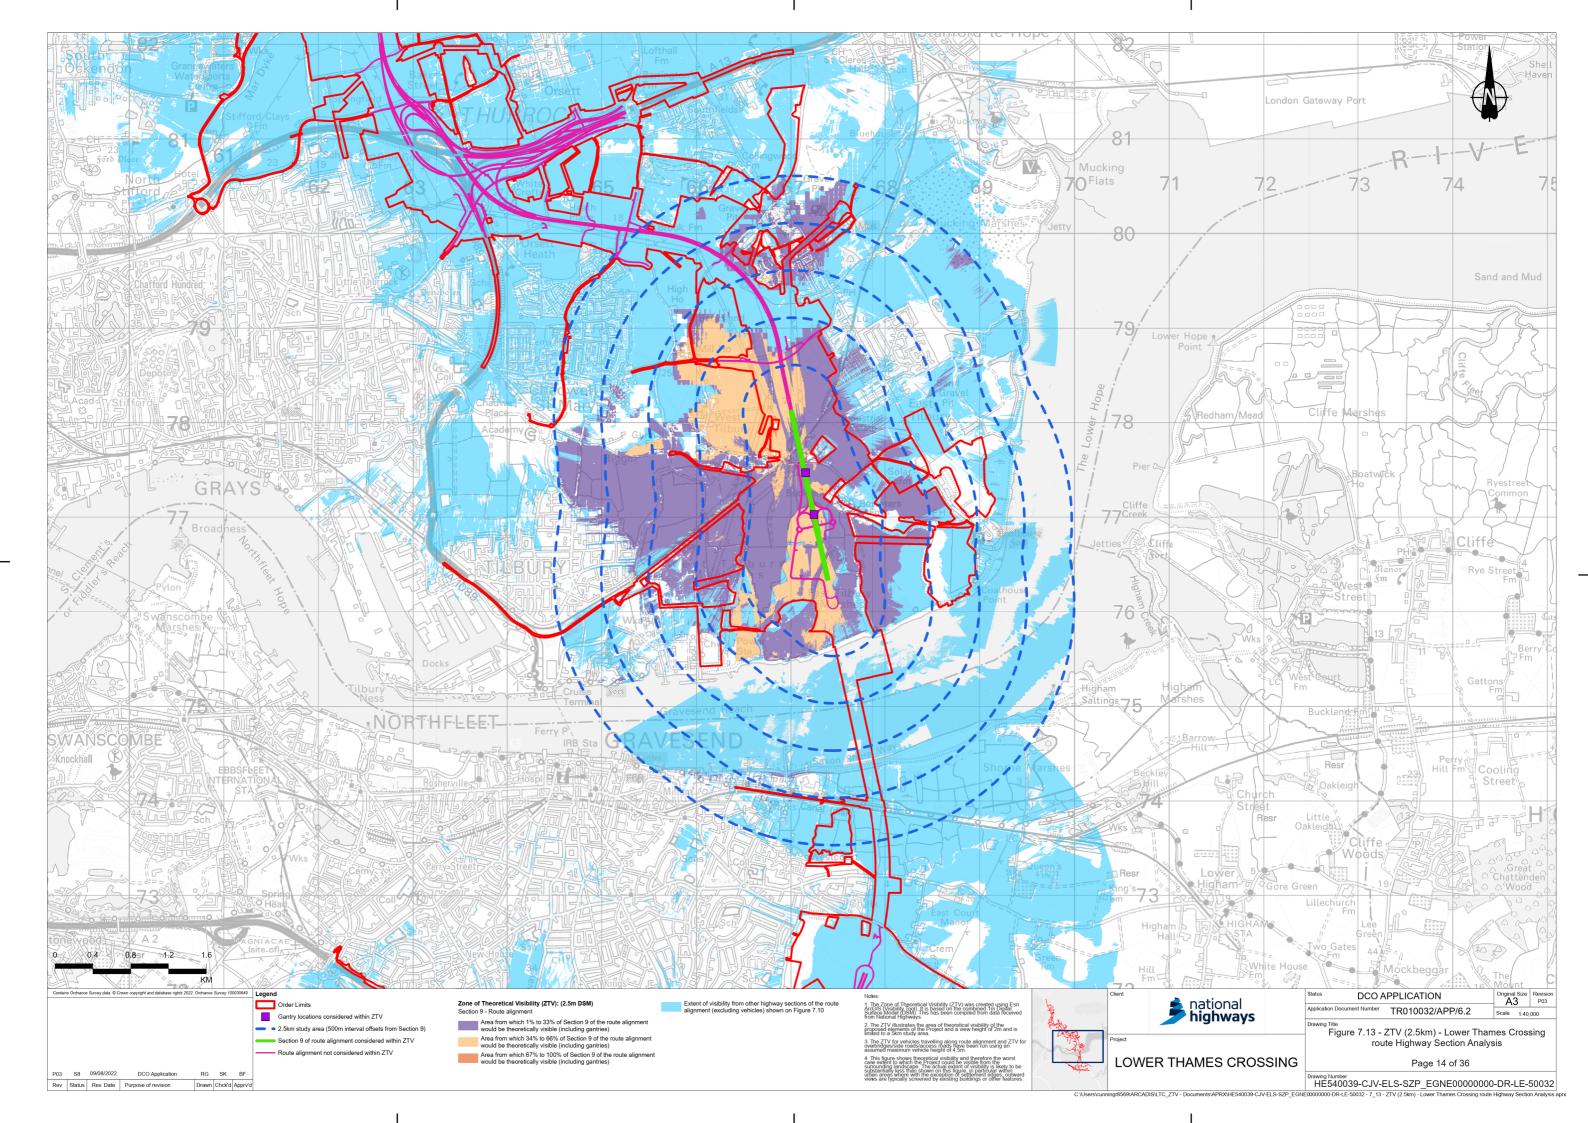

## Lower Thames Crossing

6.2 Environmental Statement Figures

Figure 7.13 - ZTV (2.5km) - Lower Thames Crossing route
Highway Section Analysis (2 of 4)

APFP Regulation 5(2)(a)

Infrastructure Planning (Applications: Prescribed Forms and Procedure)