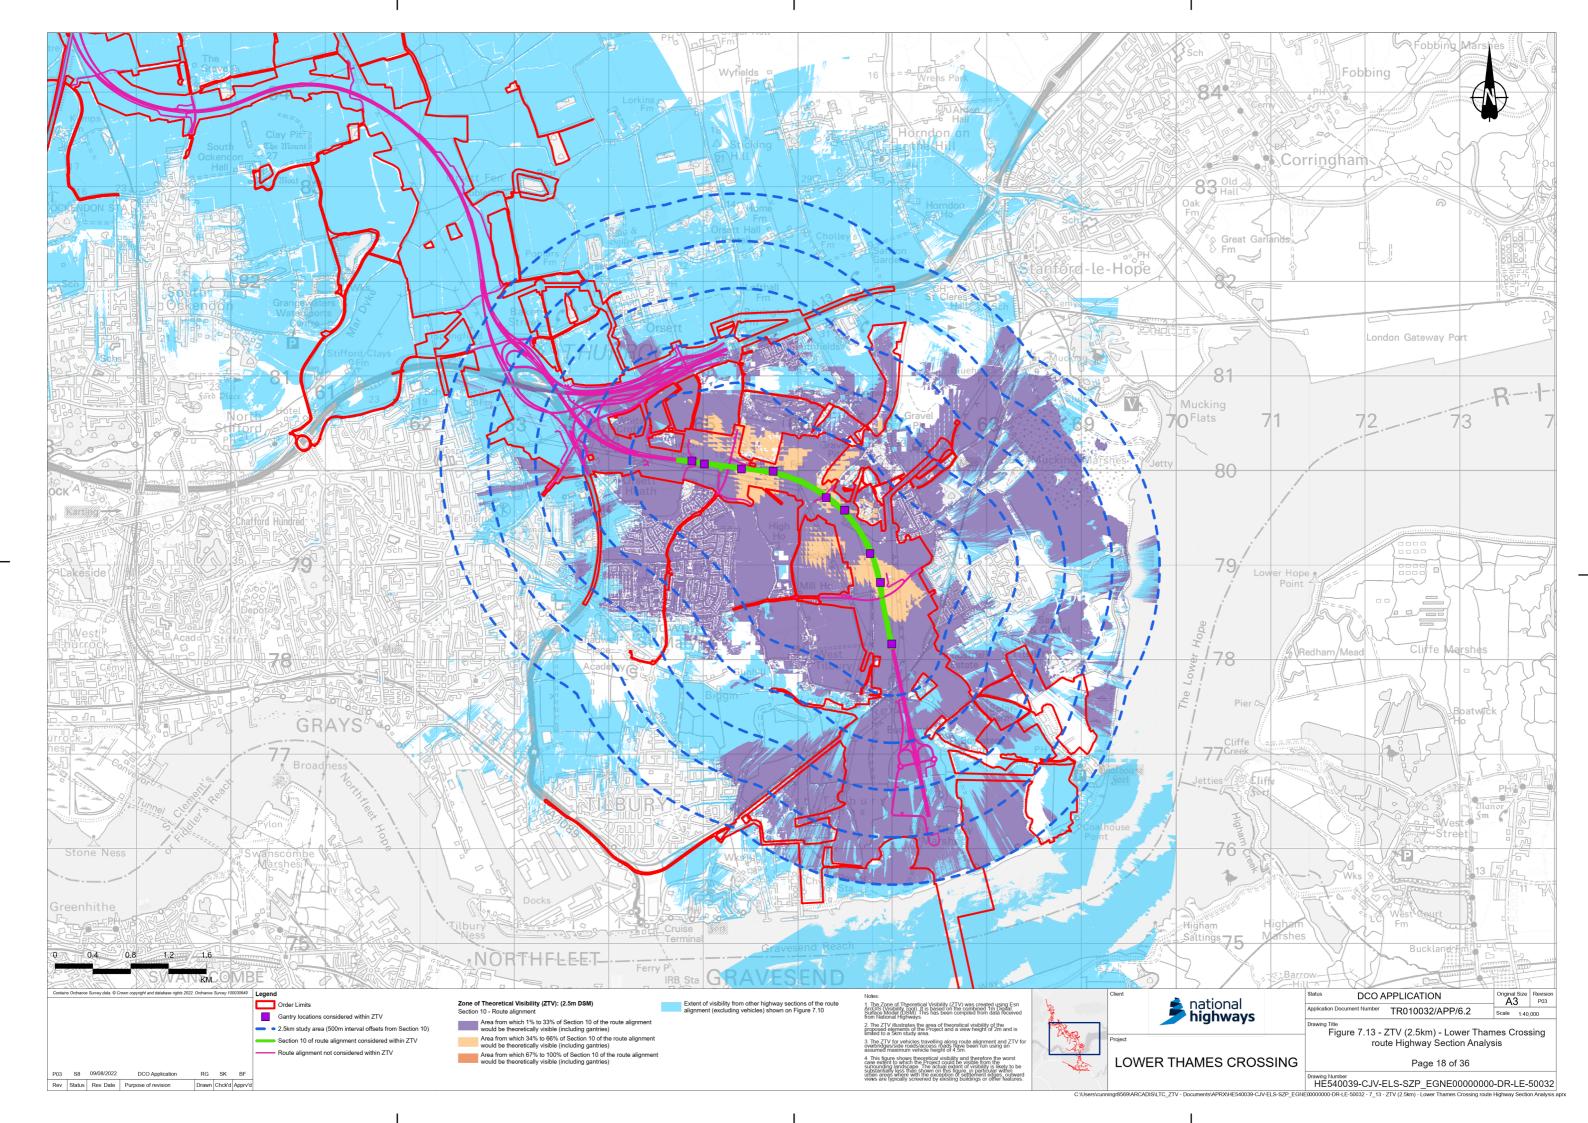

## Lower Thames Crossing

6.2 Environmental Statement Figures

Figure 7.13 - ZTV (2.5km) - Lower Thames Crossing route
Highway Section Analysis (2 of 4)

APFP Regulation 5(2)(a)

Infrastructure Planning (Applications: Prescribed Forms and Procedure)