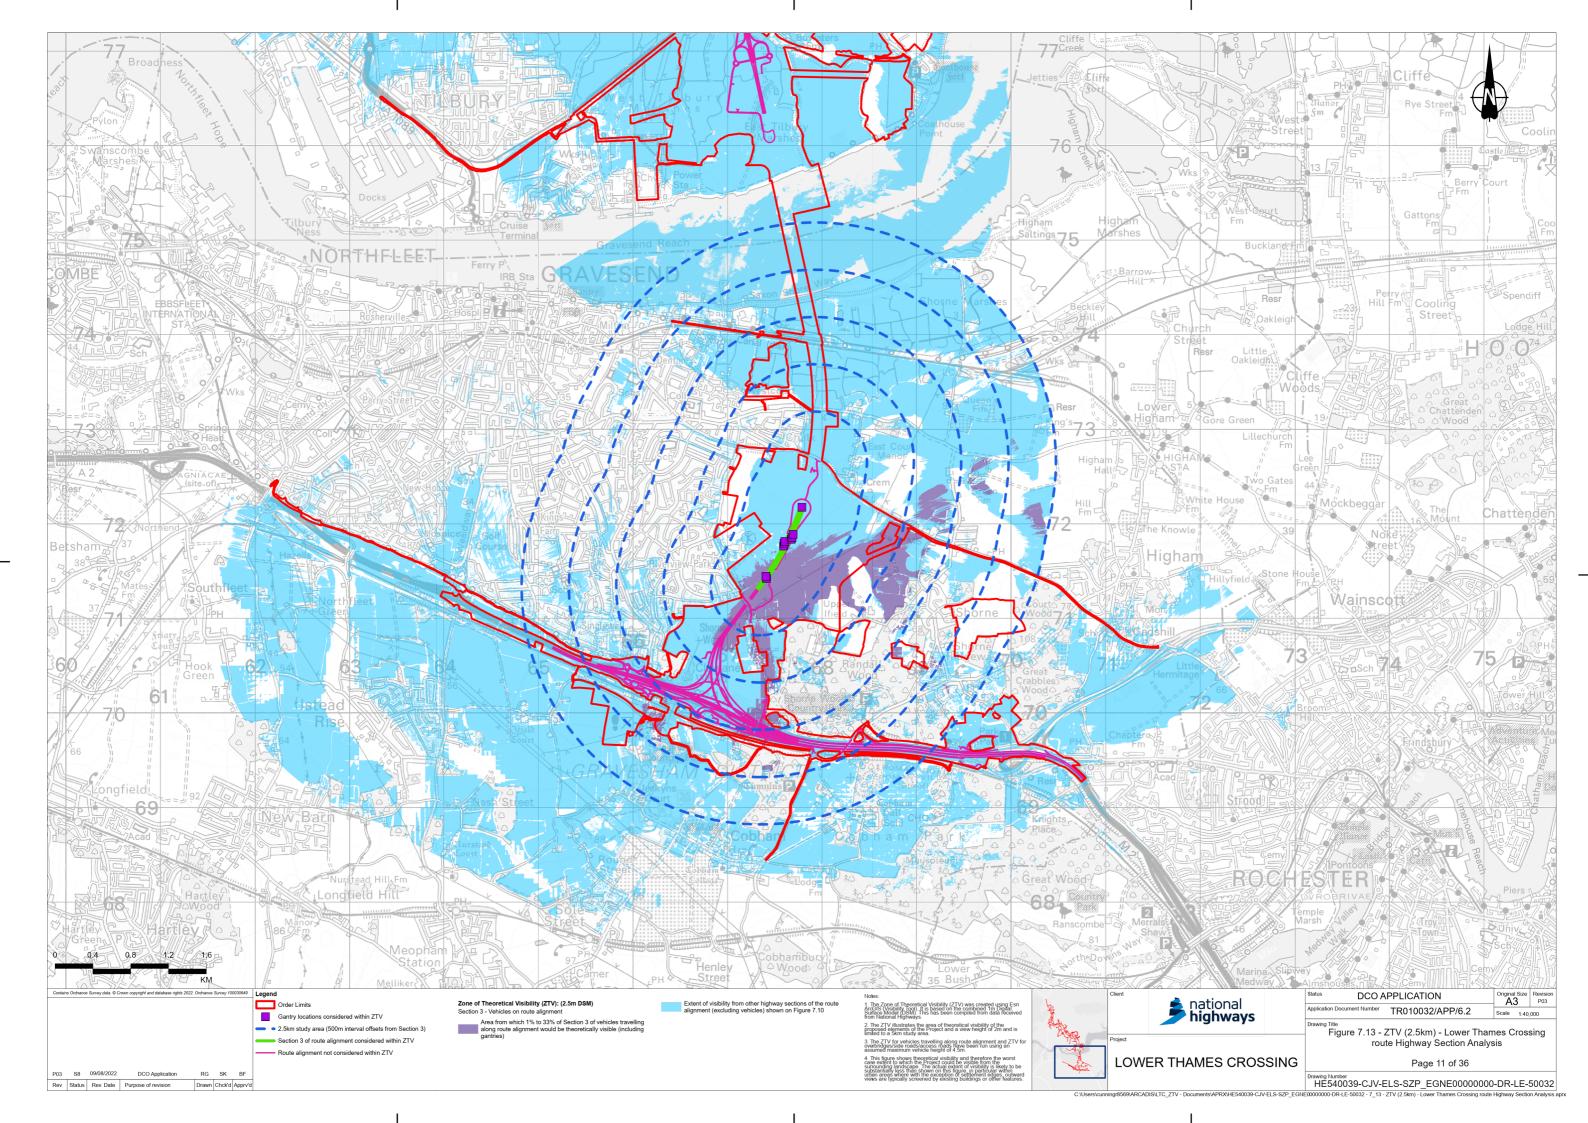

## Lower Thames Crossing

6.2 Environmental Statement Figures

Figure 7.13 - ZTV (2.5km) - Lower Thames Crossing route
Highway Section Analysis (2 of 4)

APFP Regulation 5(2)(a)

Infrastructure Planning (Applications: Prescribed Forms and Procedure)