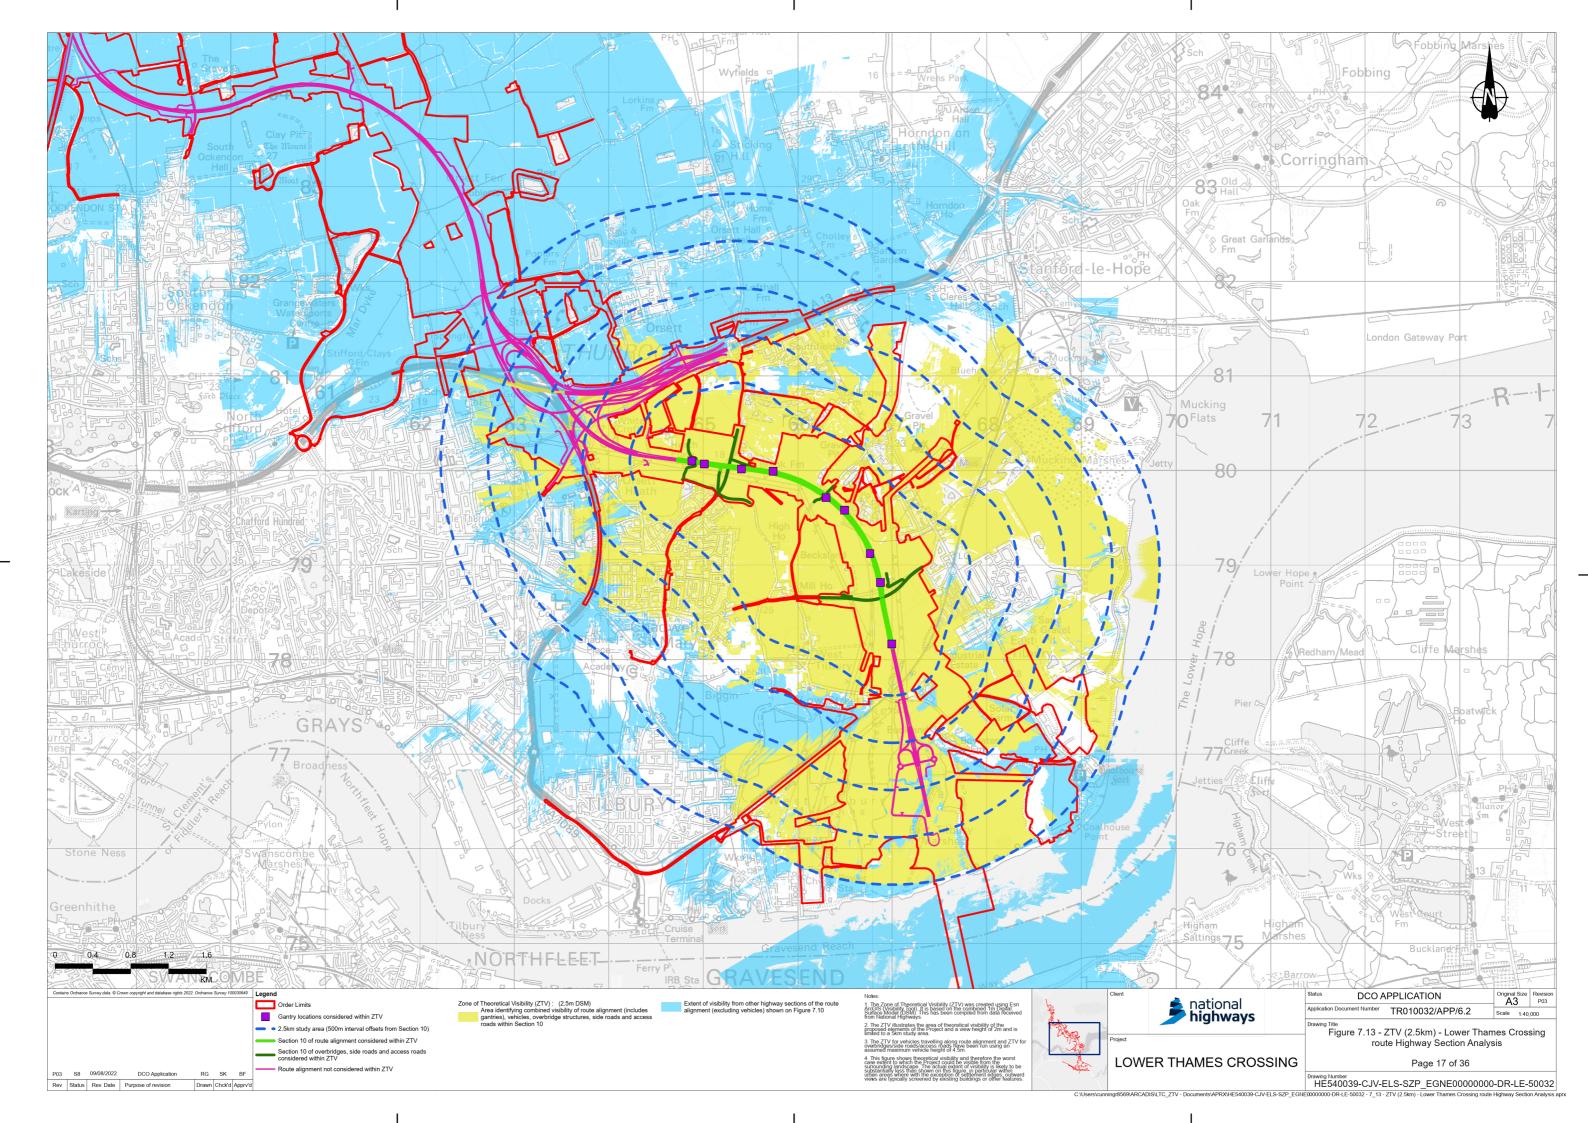

## Lower Thames Crossing

6.2 Environmental Statement Figures

Figure 7.13 - ZTV (2.5km) - Lower Thames Crossing route
Highway Section Analysis (2 of 4)

APFP Regulation 5(2)(a)

Infrastructure Planning (Applications: Prescribed Forms and Procedure)