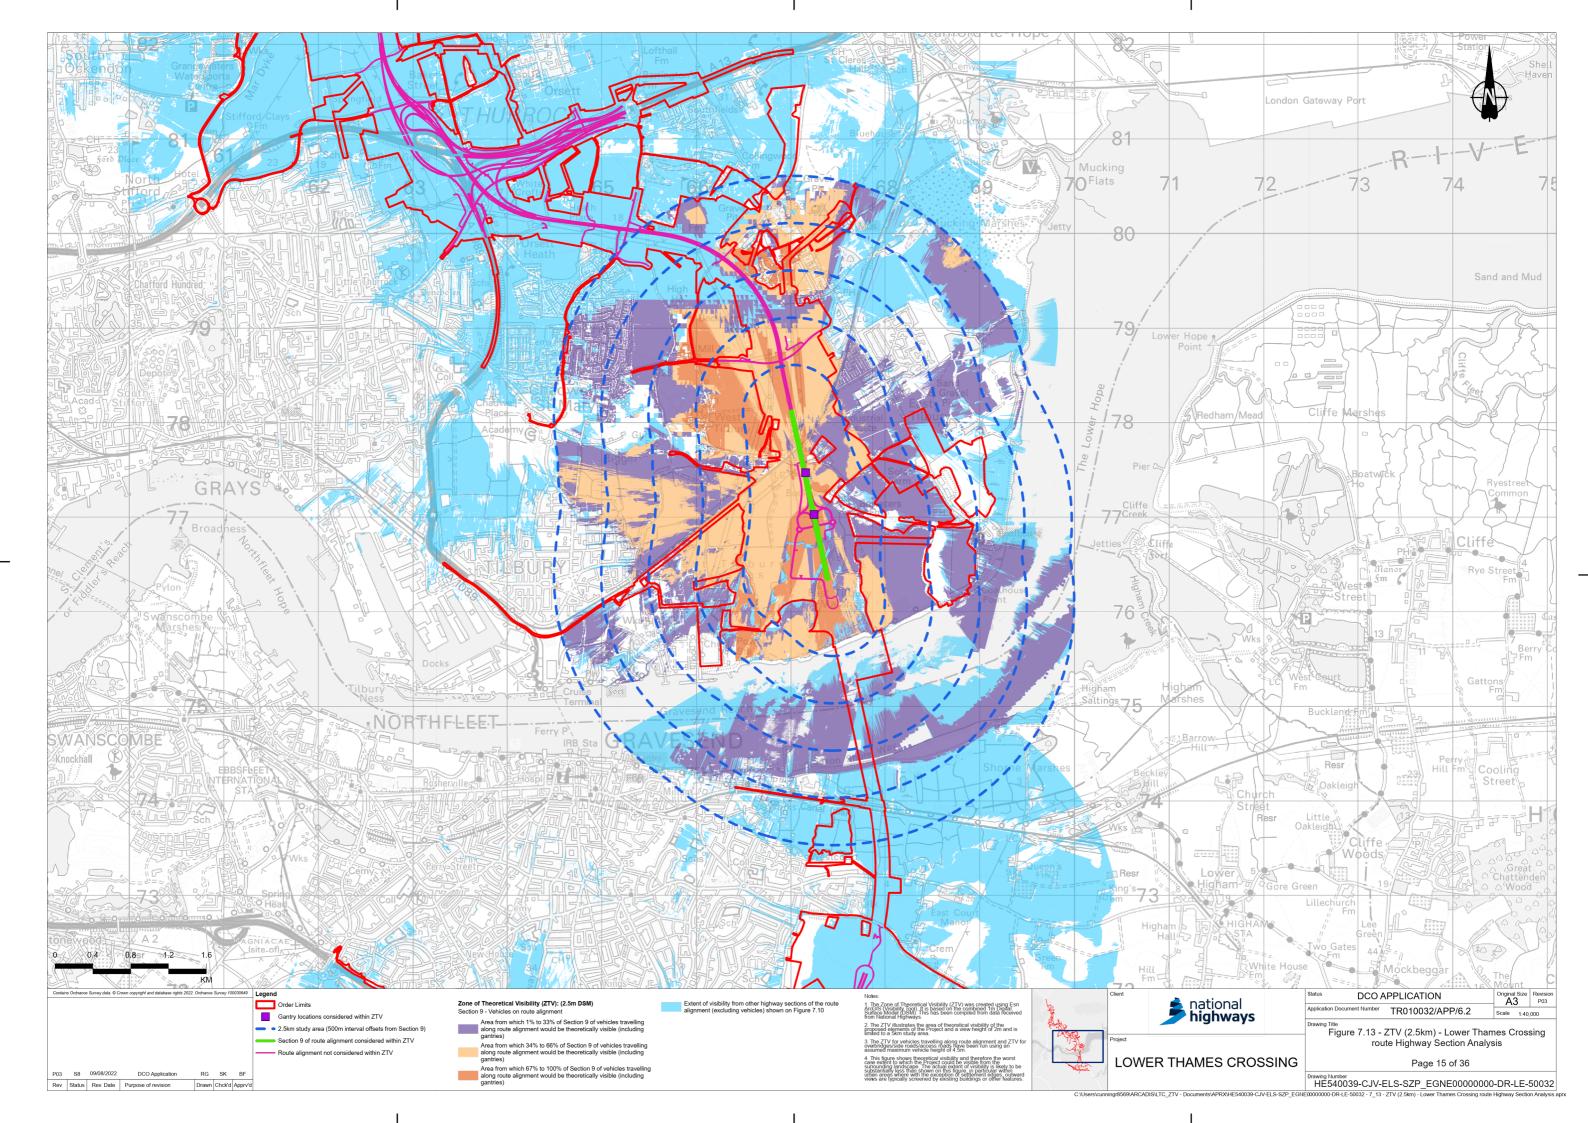

## Lower Thames Crossing

6.2 Environmental Statement Figures

Figure 7.13 - ZTV (2.5km) - Lower Thames Crossing route
Highway Section Analysis (2 of 4)

APFP Regulation 5(2)(a)

Infrastructure Planning (Applications: Prescribed Forms and Procedure)