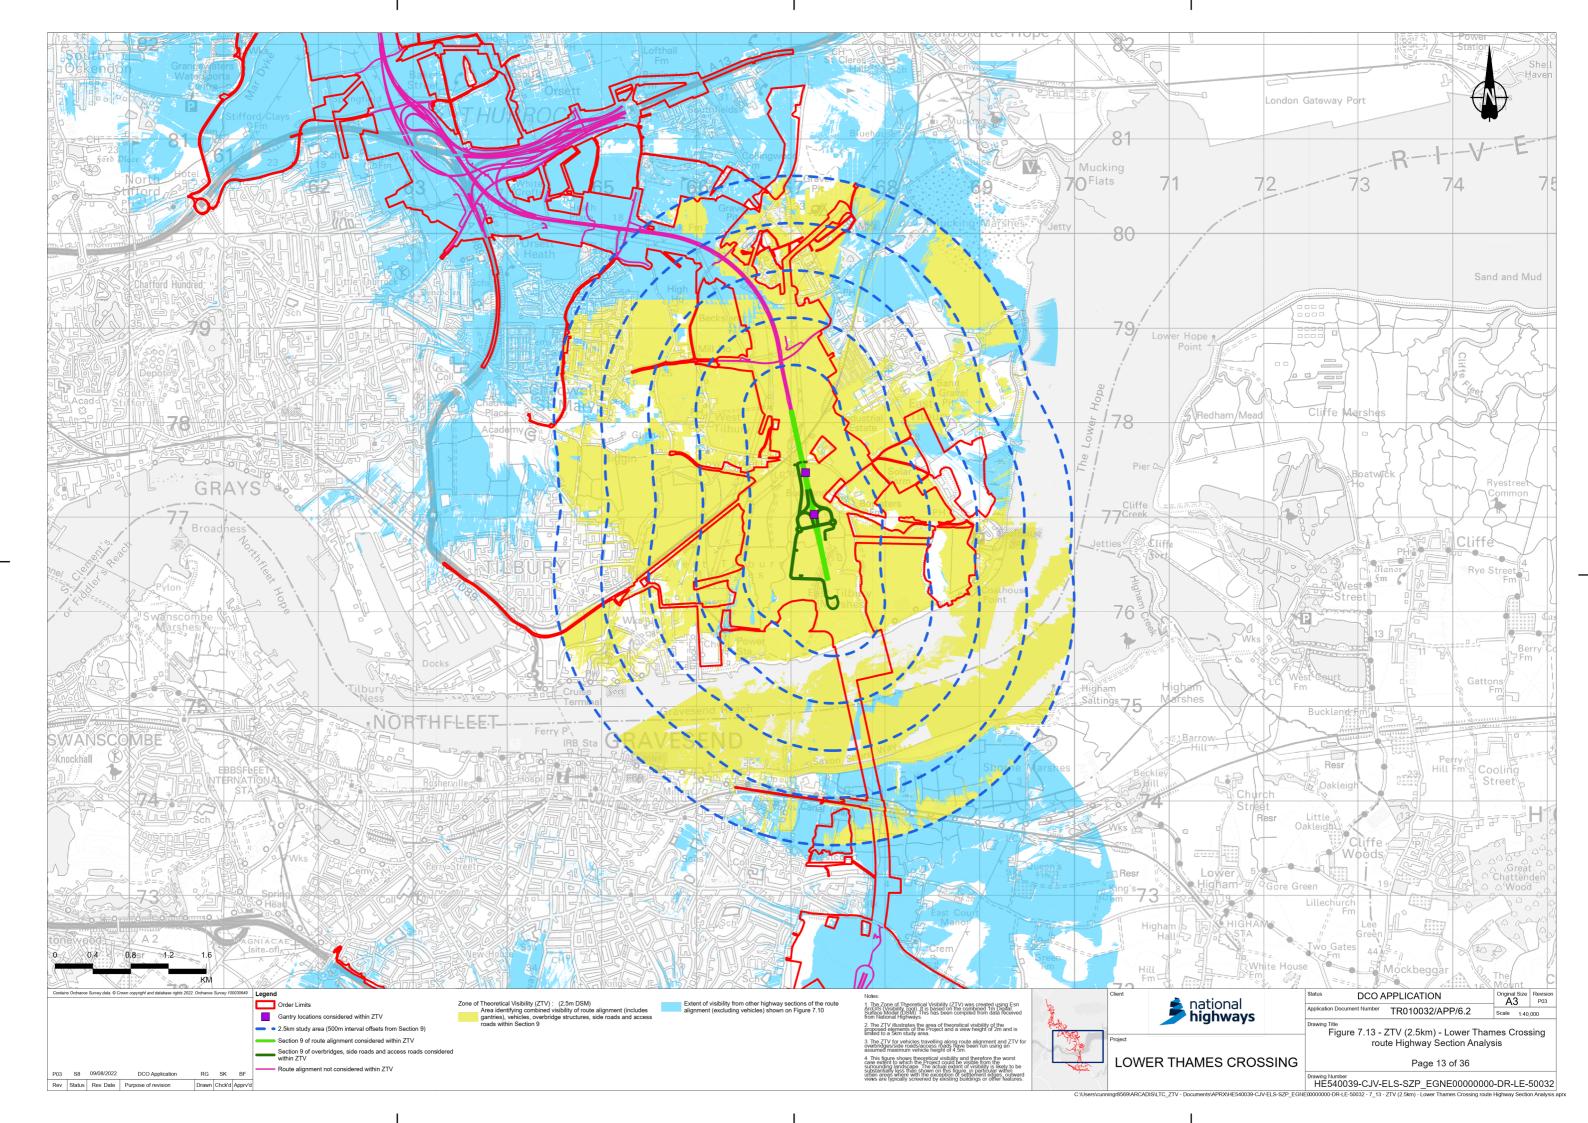

## Lower Thames Crossing

6.2 Environmental Statement Figures

Figure 7.13 - ZTV (2.5km) - Lower Thames Crossing route
Highway Section Analysis (2 of 4)

APFP Regulation 5(2)(a)

Infrastructure Planning (Applications: Prescribed Forms and Procedure)