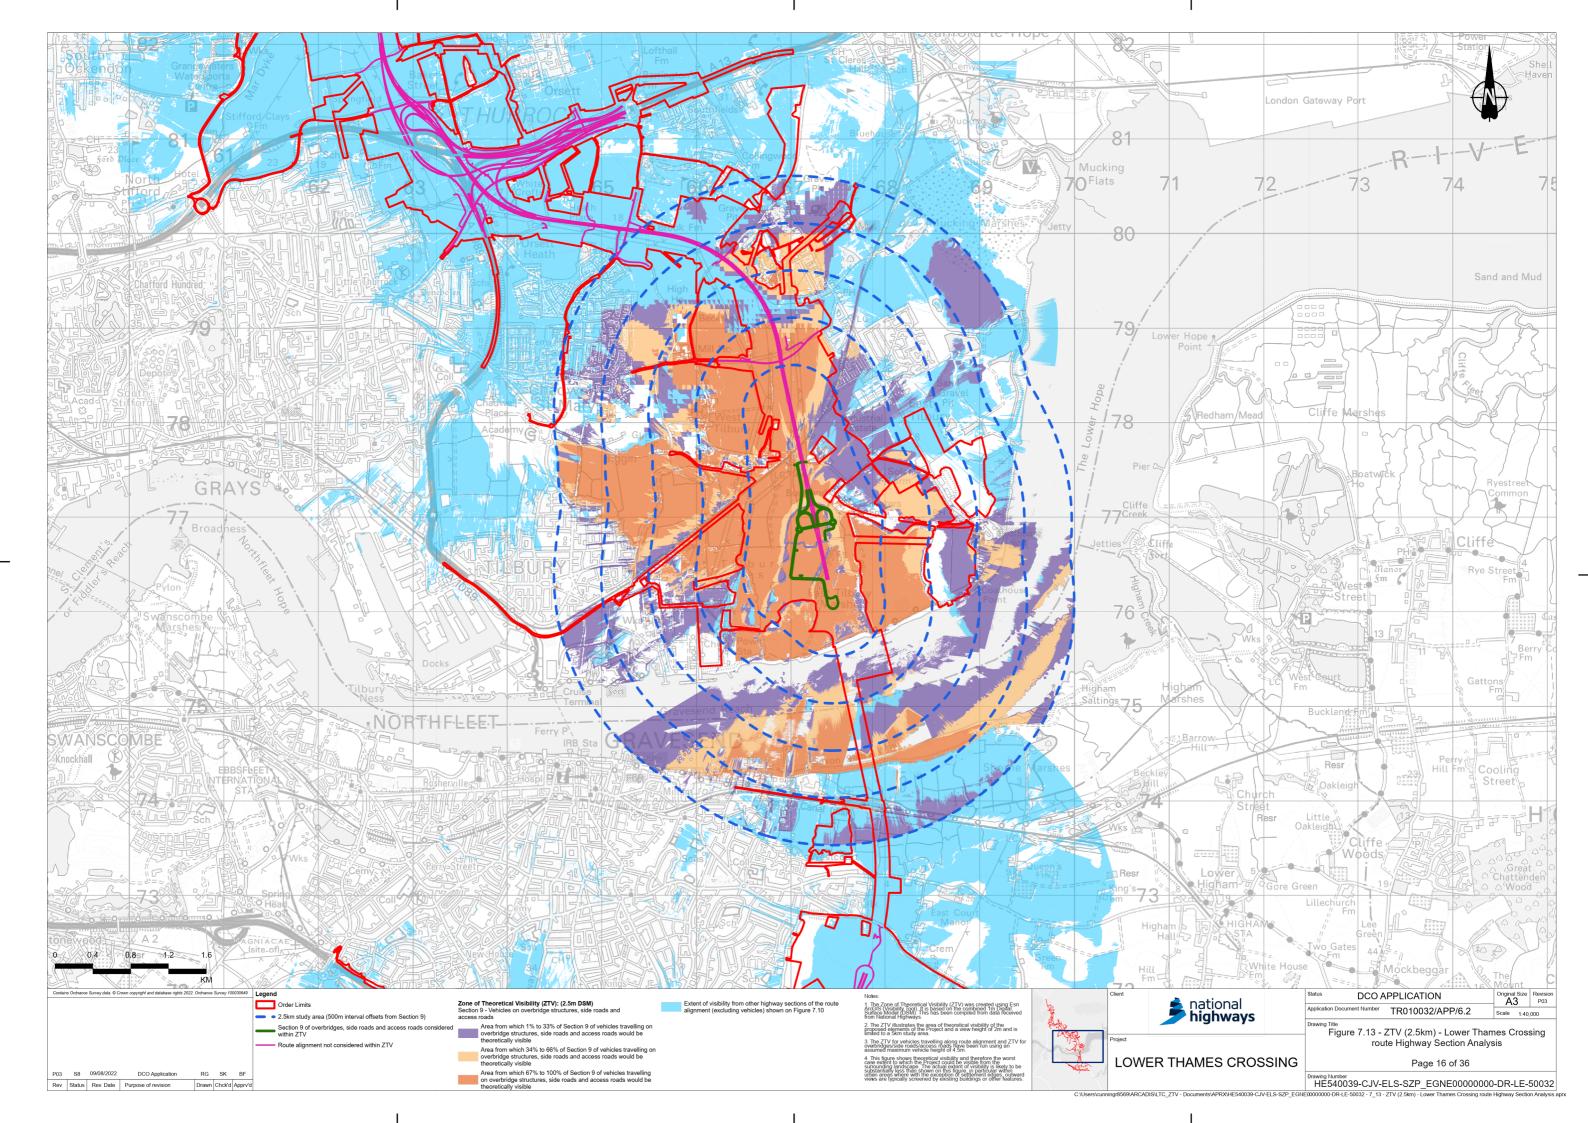

## Lower Thames Crossing

6.2 Environmental Statement Figures

Figure 7.13 - ZTV (2.5km) - Lower Thames Crossing route
Highway Section Analysis (2 of 4)

APFP Regulation 5(2)(a)

Infrastructure Planning (Applications: Prescribed Forms and Procedure)