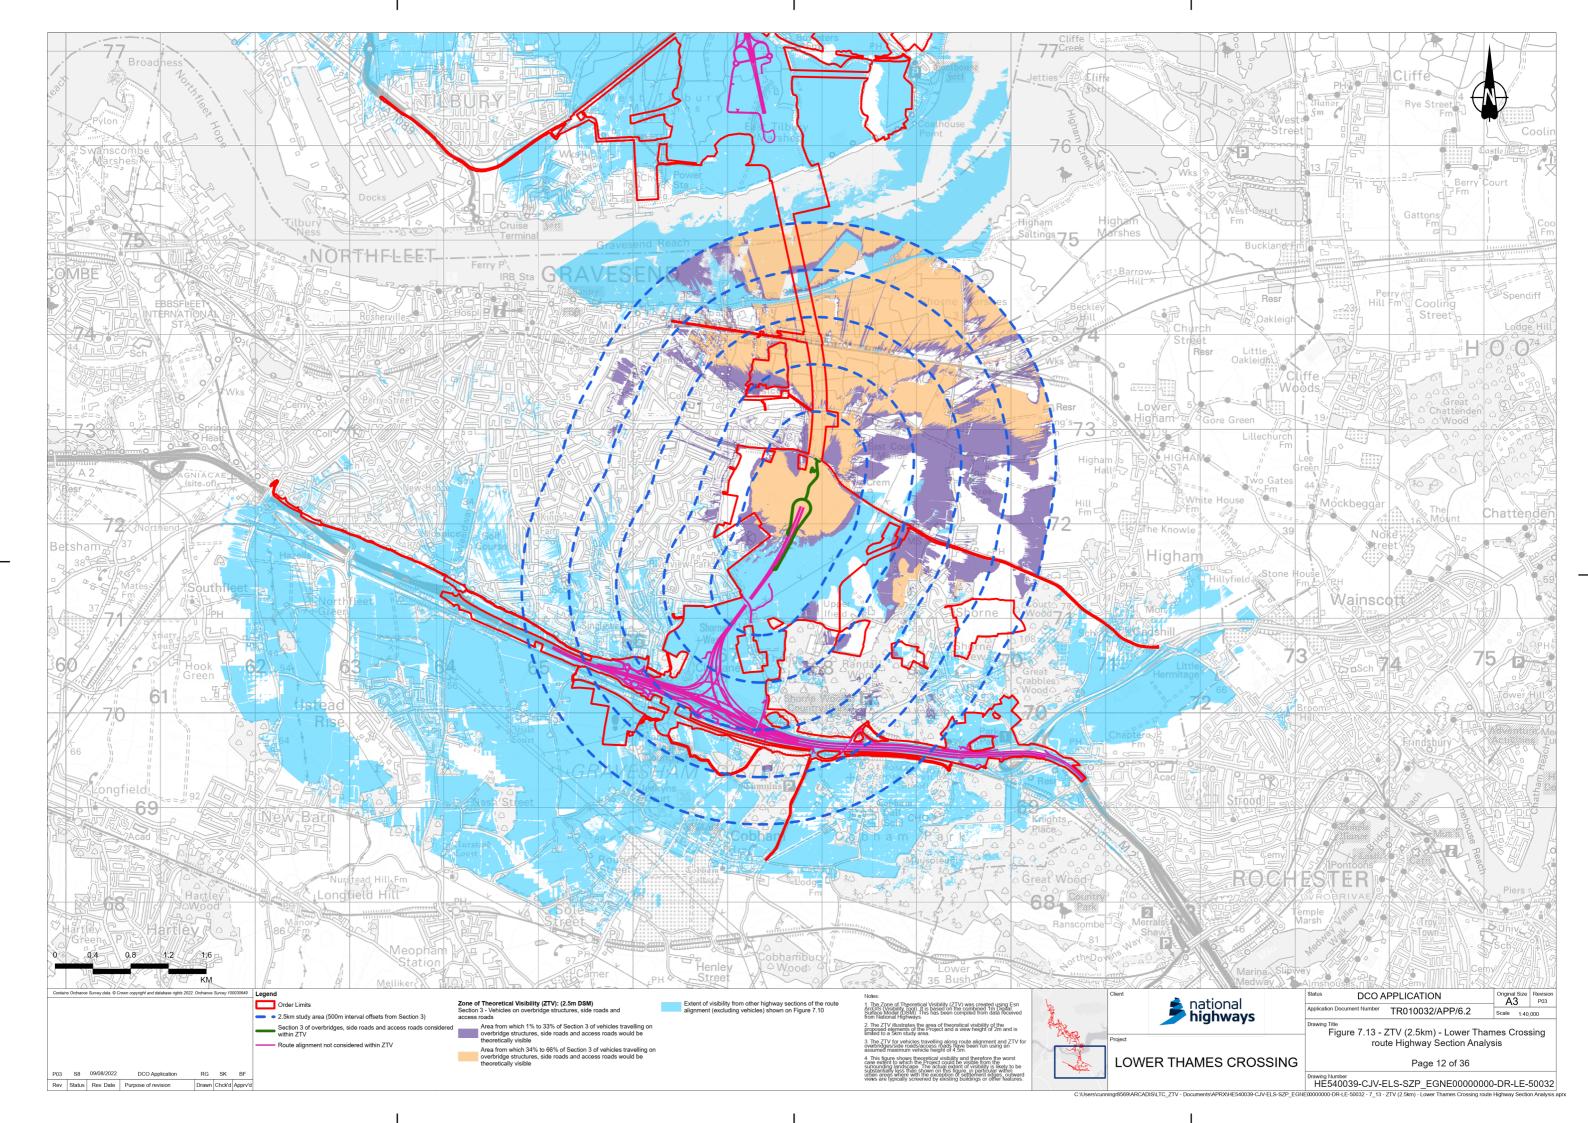

## Lower Thames Crossing

6.2 Environmental Statement Figures

Figure 7.13 - ZTV (2.5km) - Lower Thames Crossing route
Highway Section Analysis (2 of 4)

APFP Regulation 5(2)(a)

Infrastructure Planning (Applications: Prescribed Forms and Procedure)