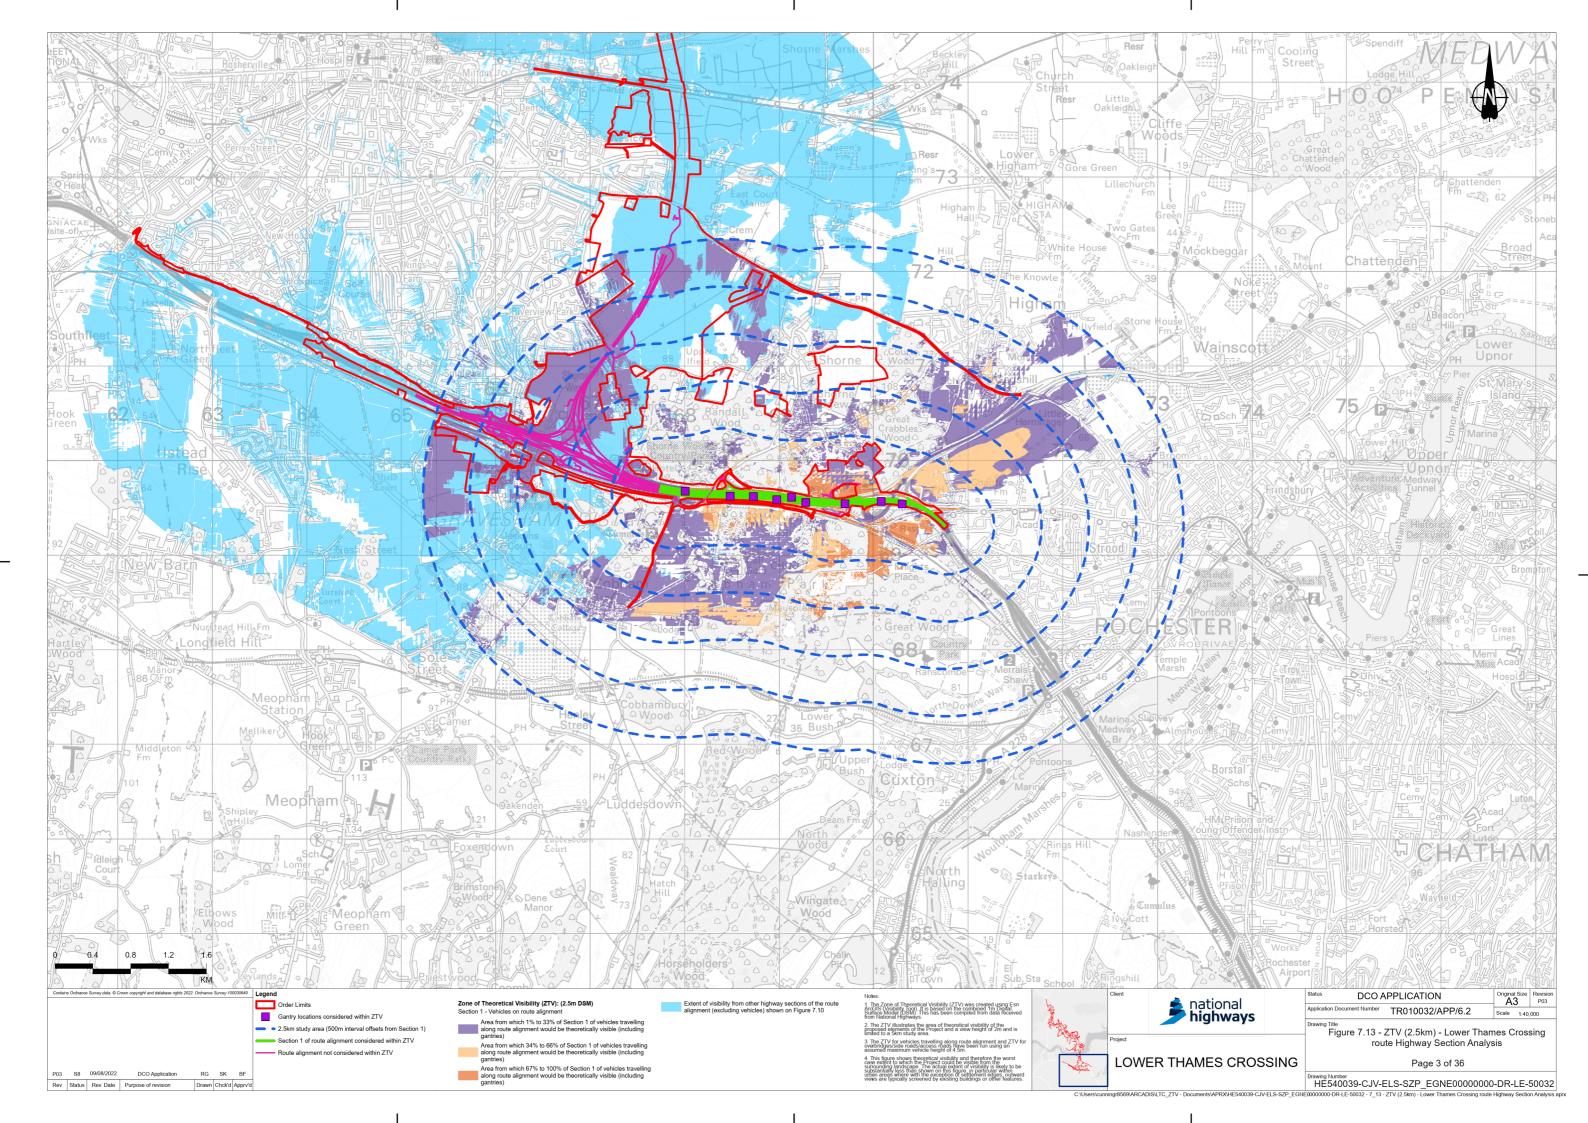

## **Lower Thames Crossing**

6.2 Environmental Statement Figures

Figure 7.13 - ZTV (2.5km) - Lower Thames Crossing route
Highway Section Analysis (1 of 4)

APFP Regulation 5(2)(a)

Infrastructure Planning

(Applications: Prescribed Forms and Procedure)