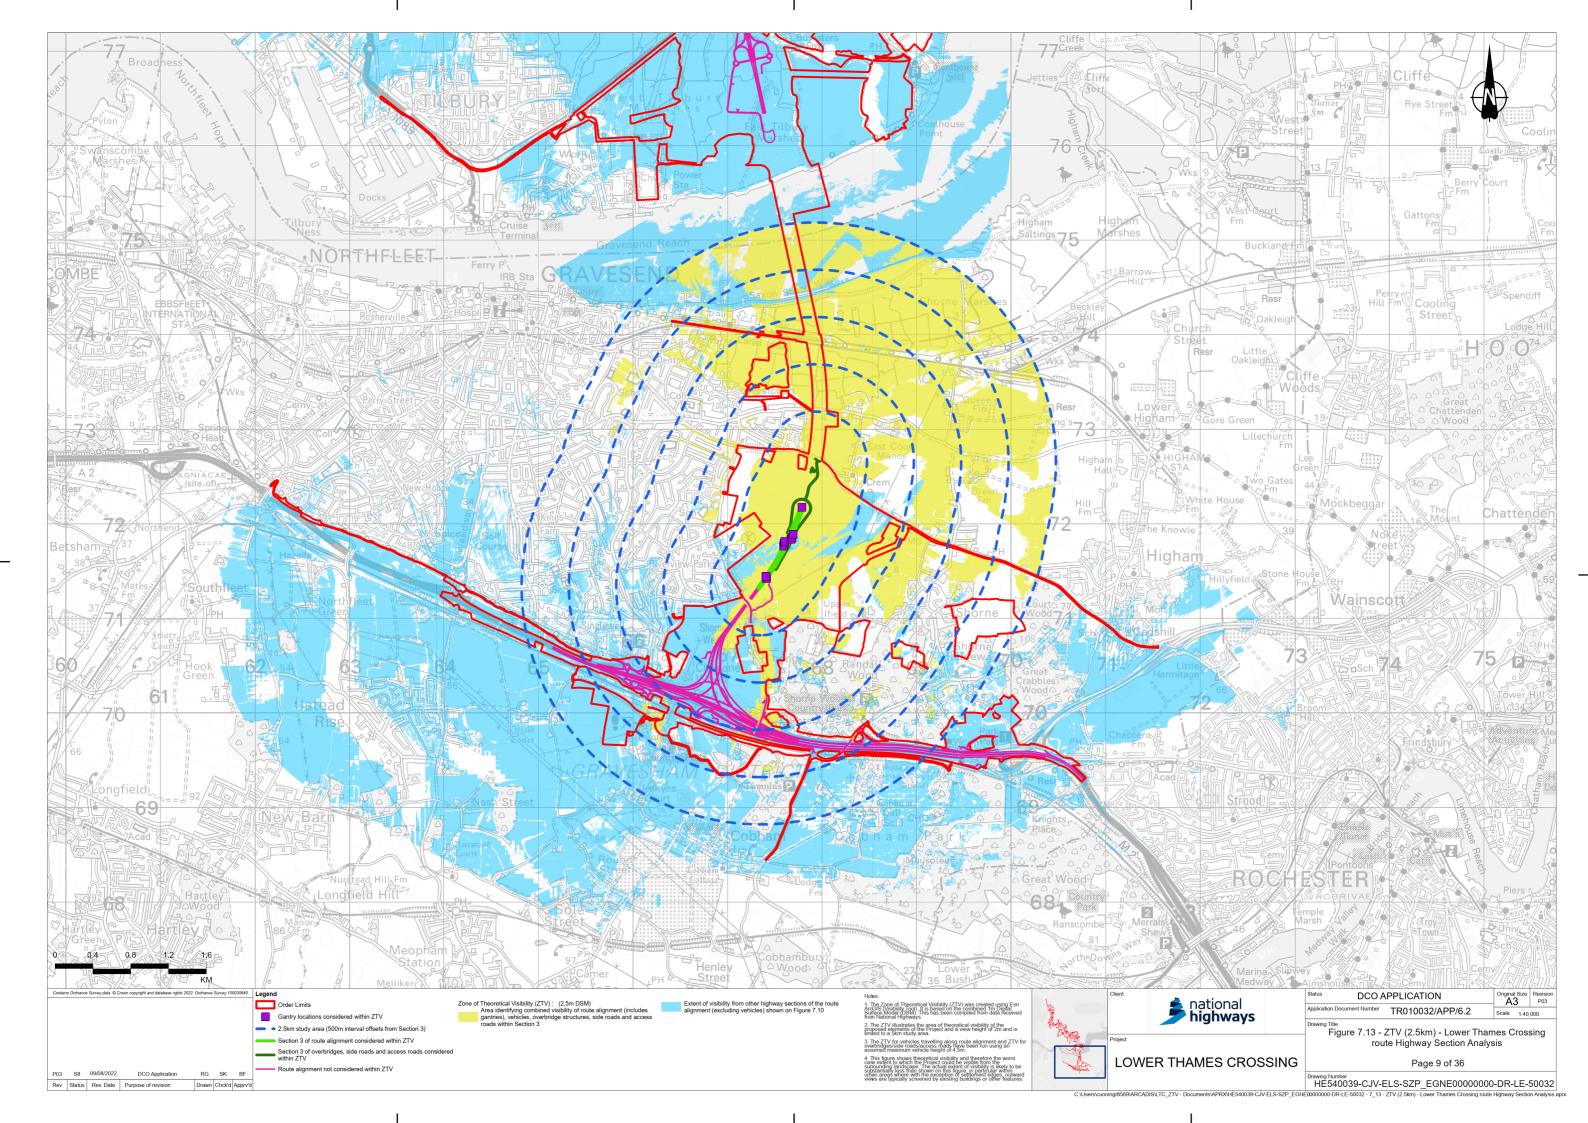

## **Lower Thames Crossing**

6.2 Environmental Statement Figures

Figure 7.13 - ZTV (2.5km) - Lower Thames Crossing route
Highway Section Analysis (1 of 4)

APFP Regulation 5(2)(a)

Infrastructure Planning

(Applications: Prescribed Forms and Procedure)