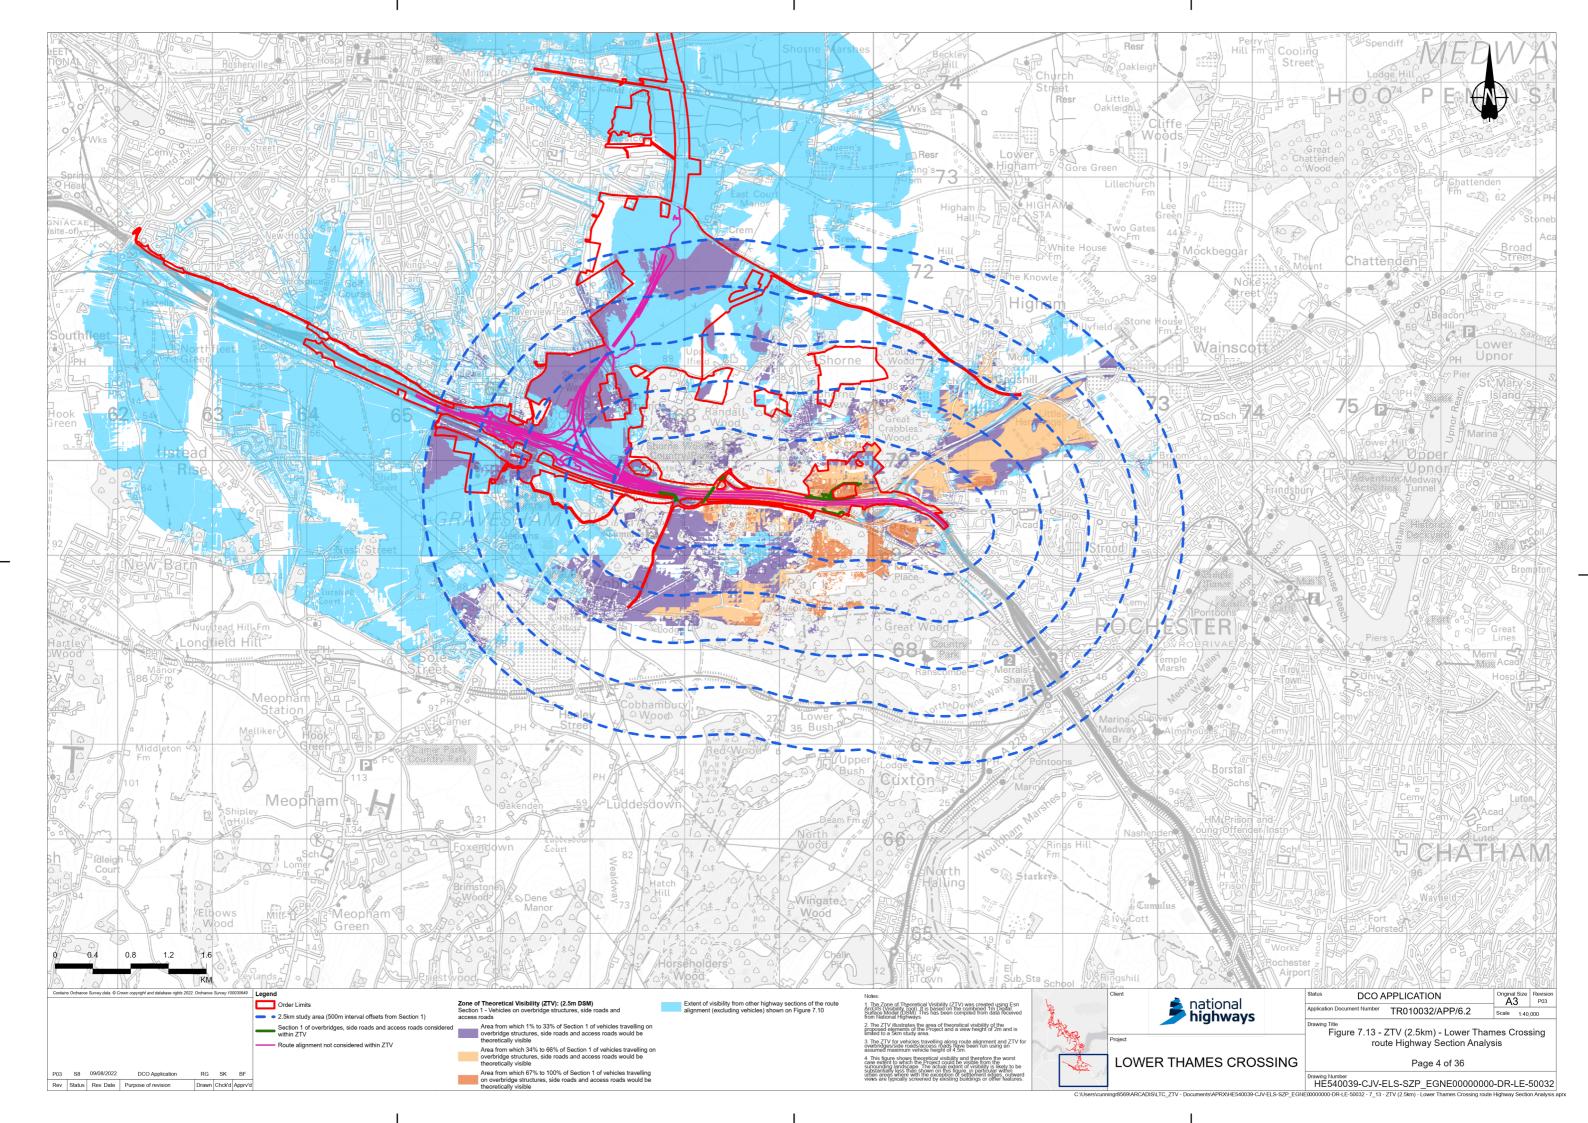

## **Lower Thames Crossing**

6.2 Environmental Statement Figures

Figure 7.13 - ZTV (2.5km) - Lower Thames Crossing route
Highway Section Analysis (1 of 4)

APFP Regulation 5(2)(a)

Infrastructure Planning

(Applications: Prescribed Forms and Procedure)