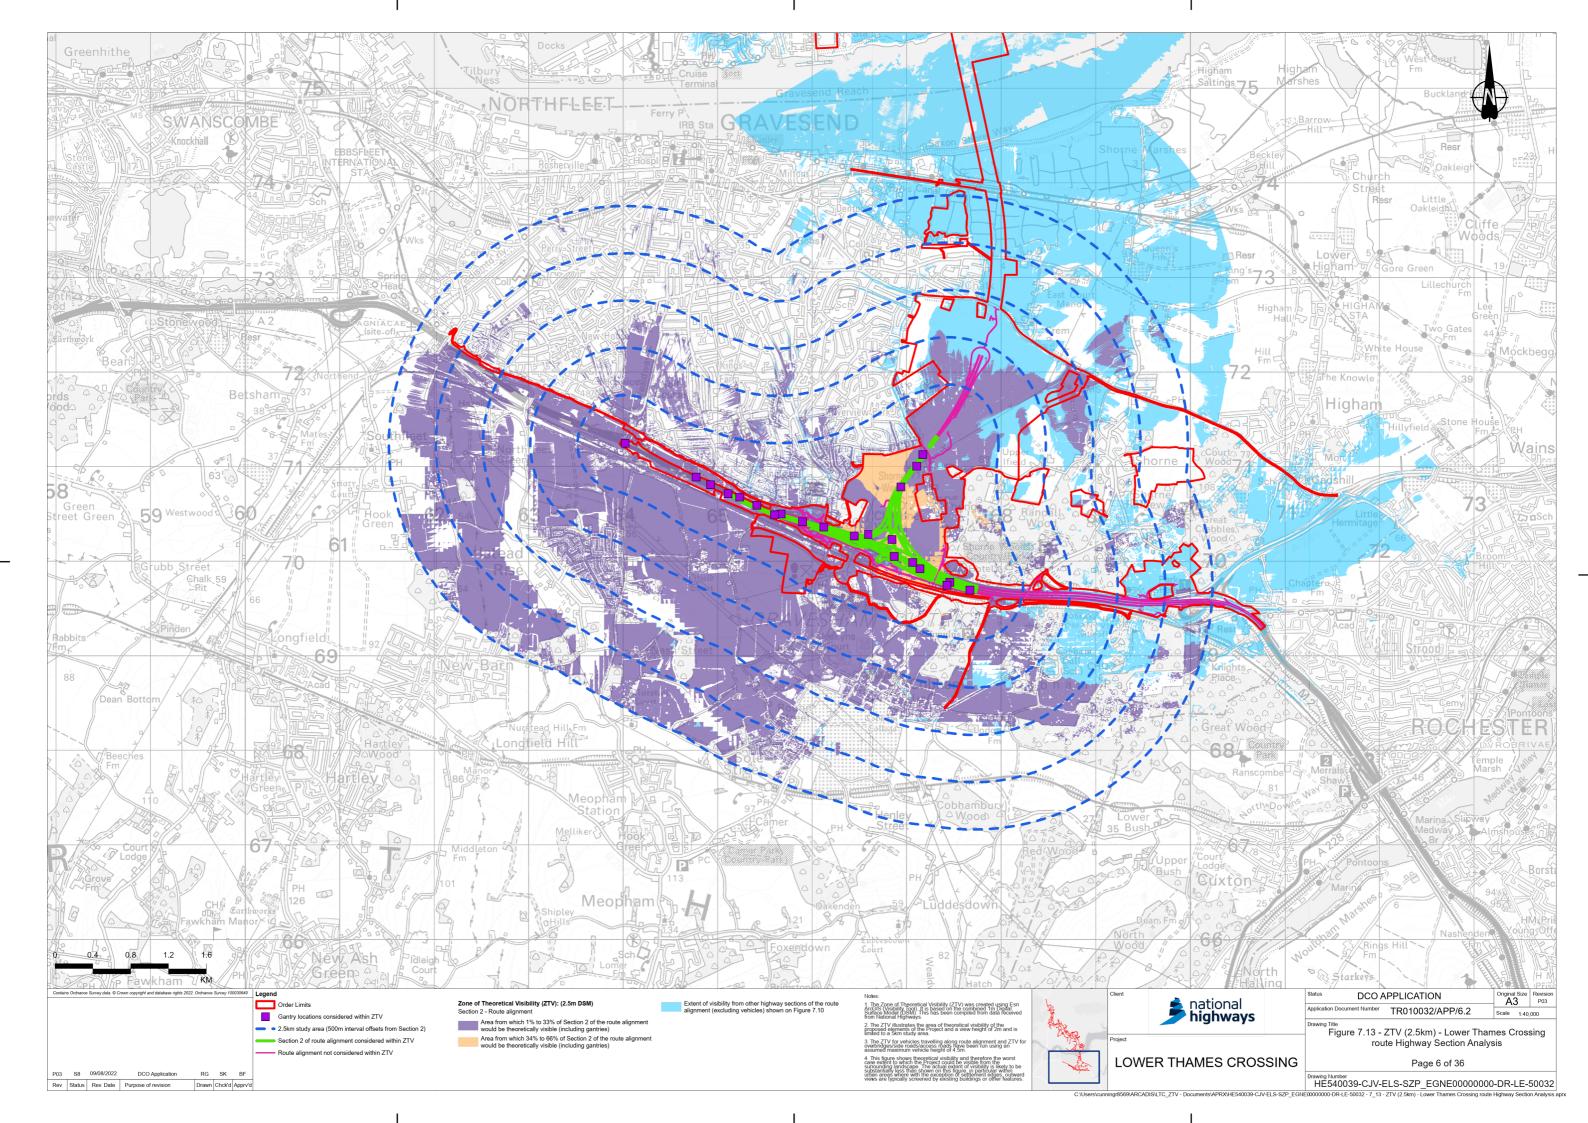

## **Lower Thames Crossing**

6.2 Environmental Statement Figures

Figure 7.13 - ZTV (2.5km) - Lower Thames Crossing route
Highway Section Analysis (1 of 4)

APFP Regulation 5(2)(a)

Infrastructure Planning

(Applications: Prescribed Forms and Procedure)