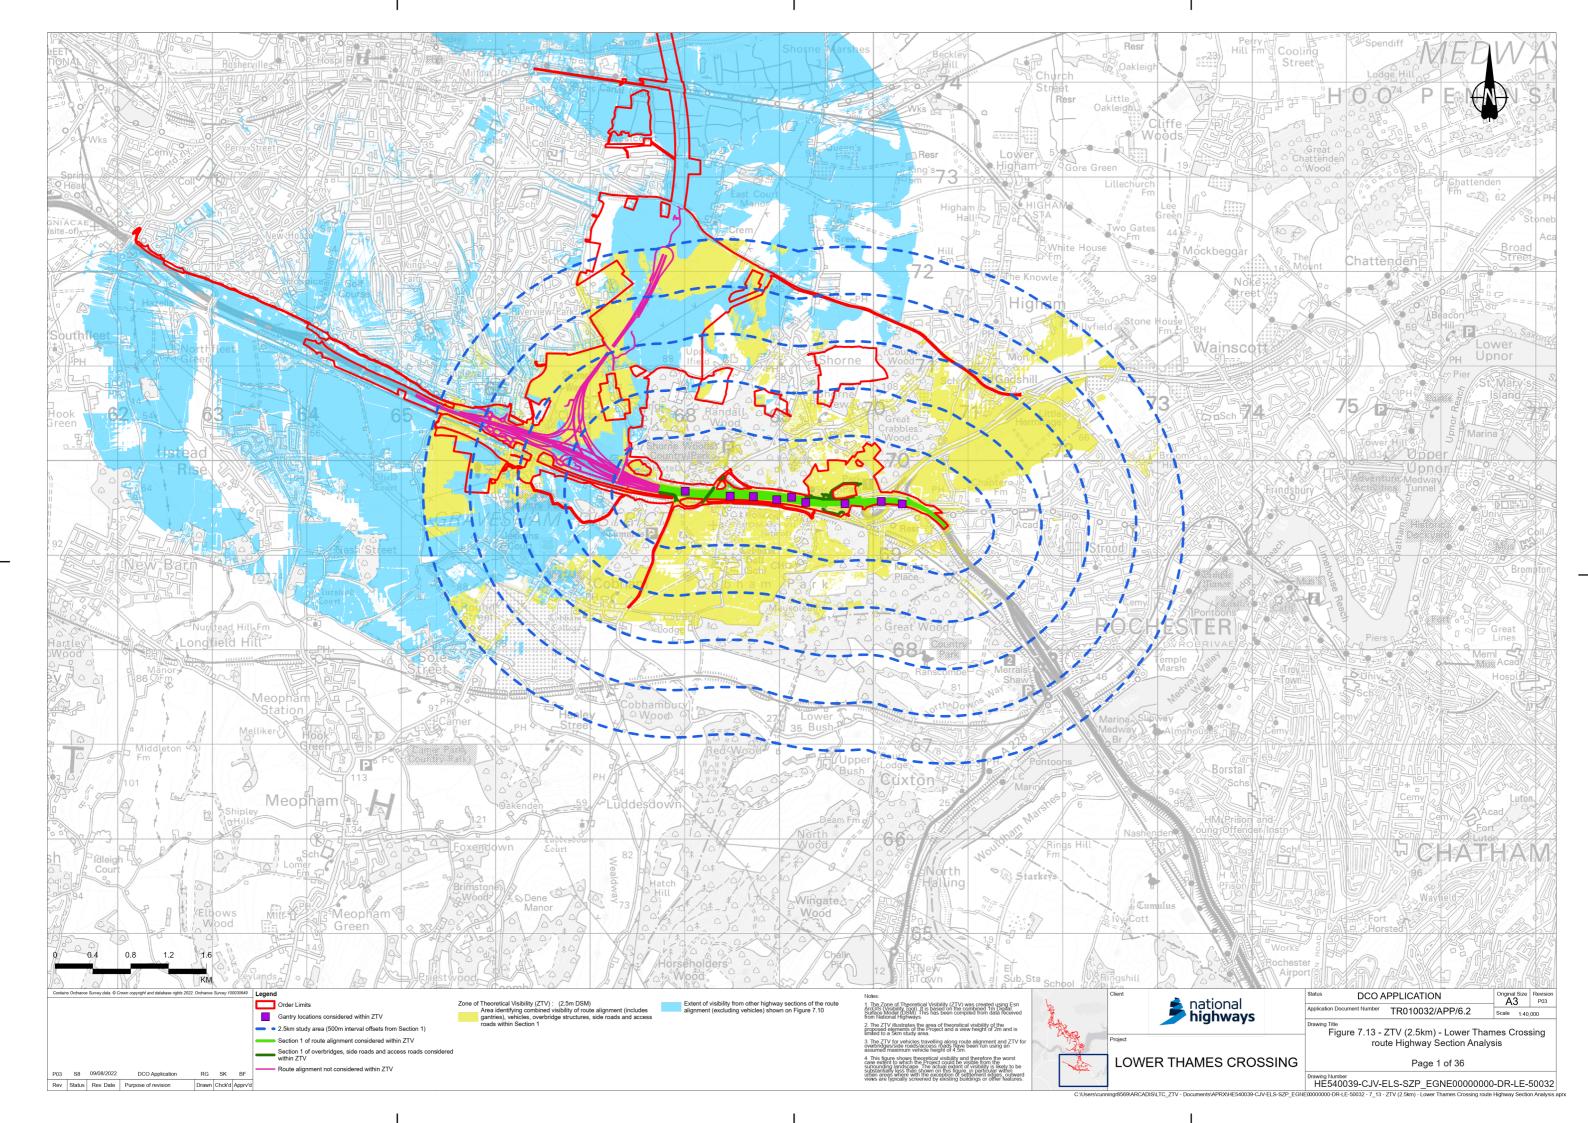

## **Lower Thames Crossing**

6.2 Environmental Statement Figures

Figure 7.13 - ZTV (2.5km) - Lower Thames Crossing route
Highway Section Analysis (1 of 4)

APFP Regulation 5(2)(a)

Infrastructure Planning

(Applications: Prescribed Forms and Procedure)