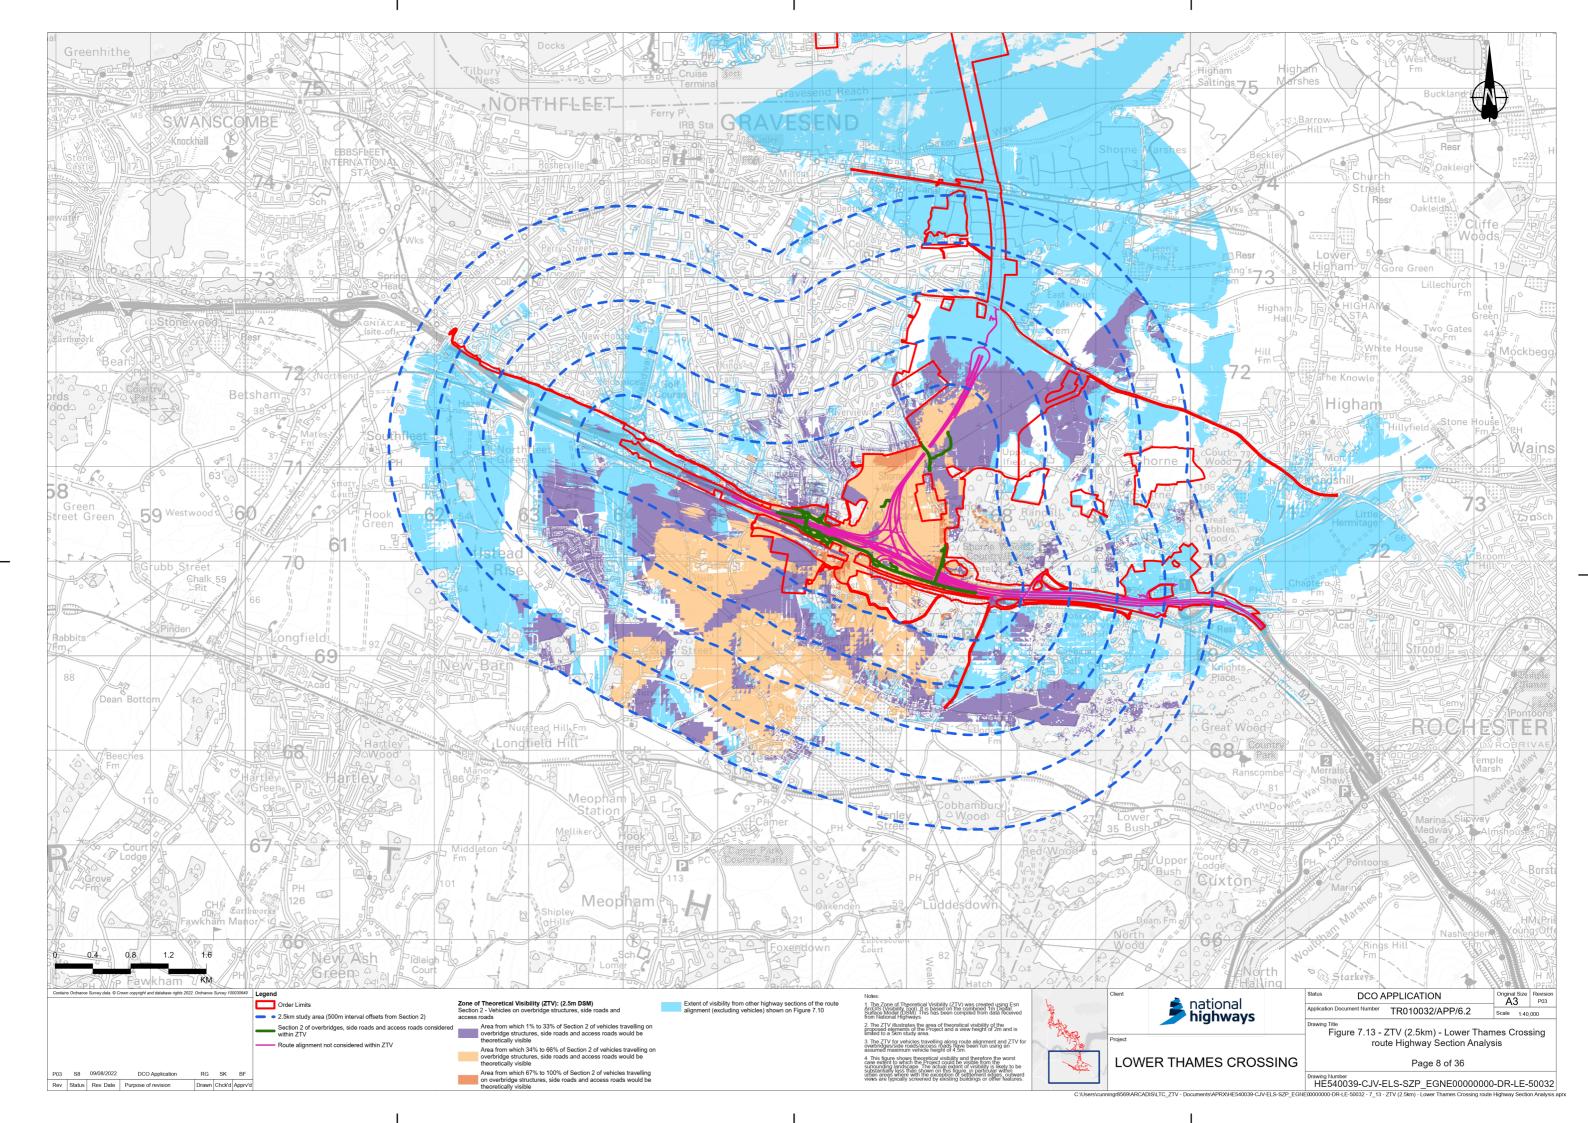

## **Lower Thames Crossing**

6.2 Environmental Statement Figures

Figure 7.13 - ZTV (2.5km) - Lower Thames Crossing route
Highway Section Analysis (1 of 4)

APFP Regulation 5(2)(a)

Infrastructure Planning

(Applications: Prescribed Forms and Procedure)