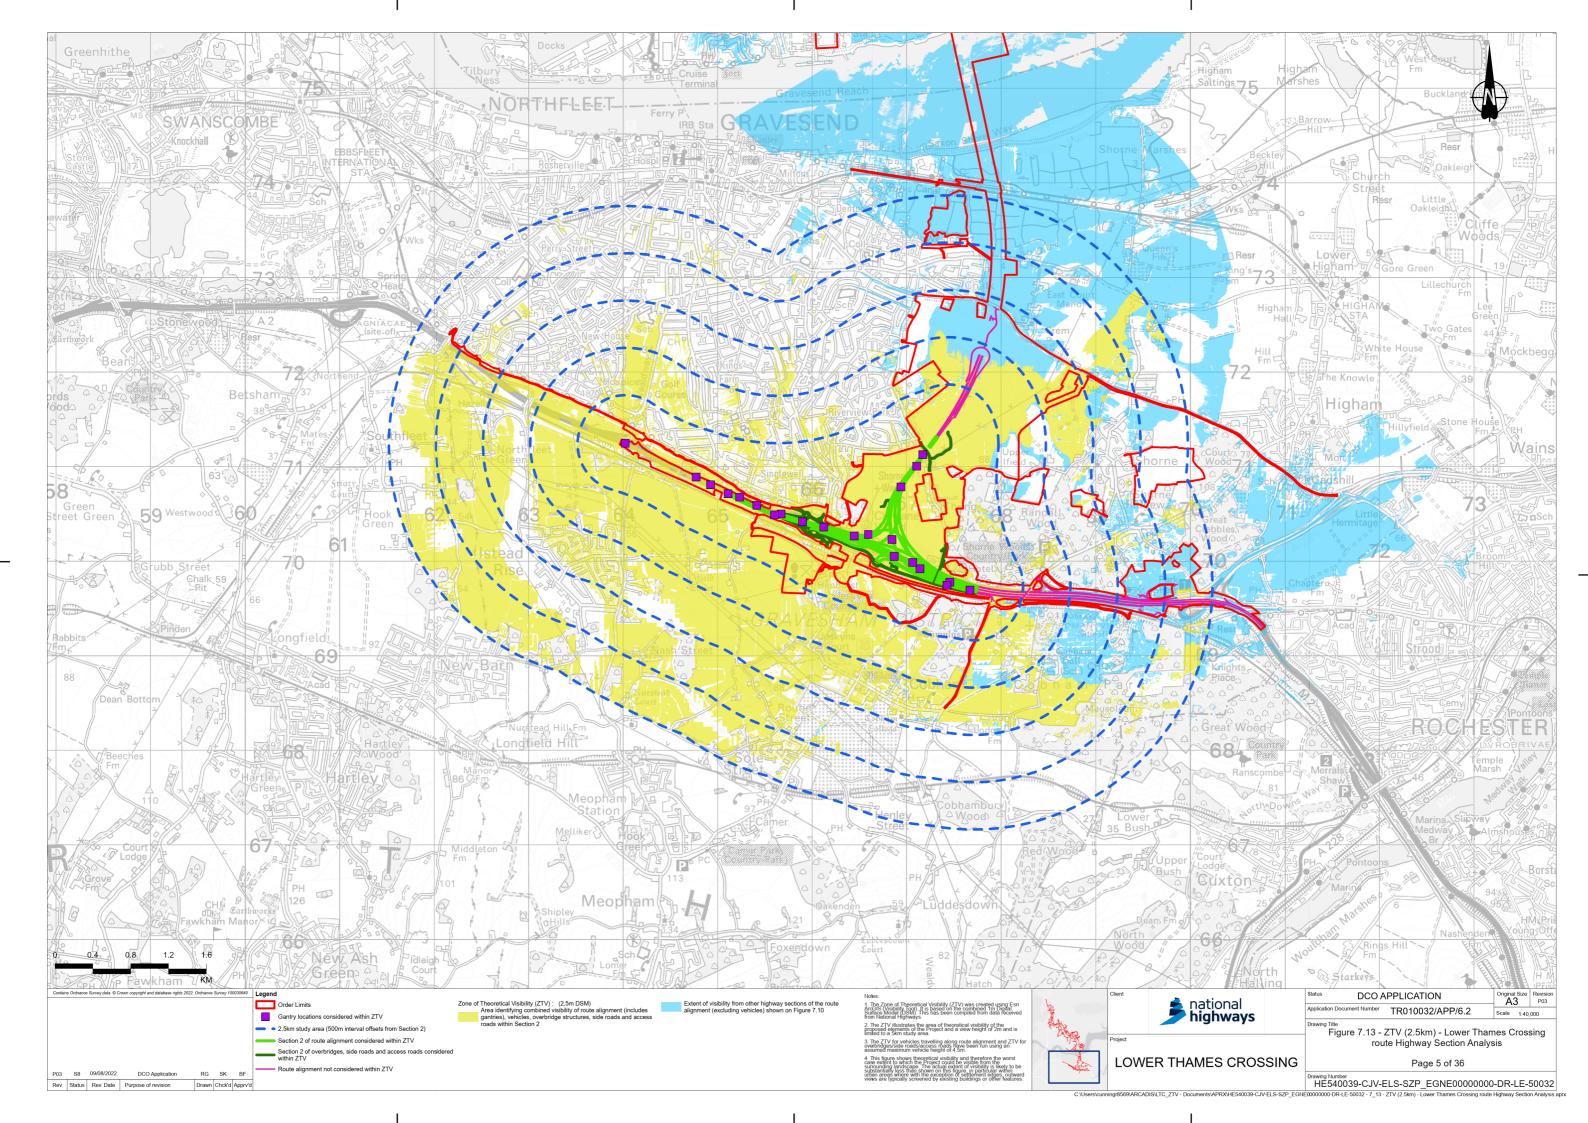

## **Lower Thames Crossing**

6.2 Environmental Statement Figures

Figure 7.13 - ZTV (2.5km) - Lower Thames Crossing route
Highway Section Analysis (1 of 4)

APFP Regulation 5(2)(a)

Infrastructure Planning

(Applications: Prescribed Forms and Procedure)