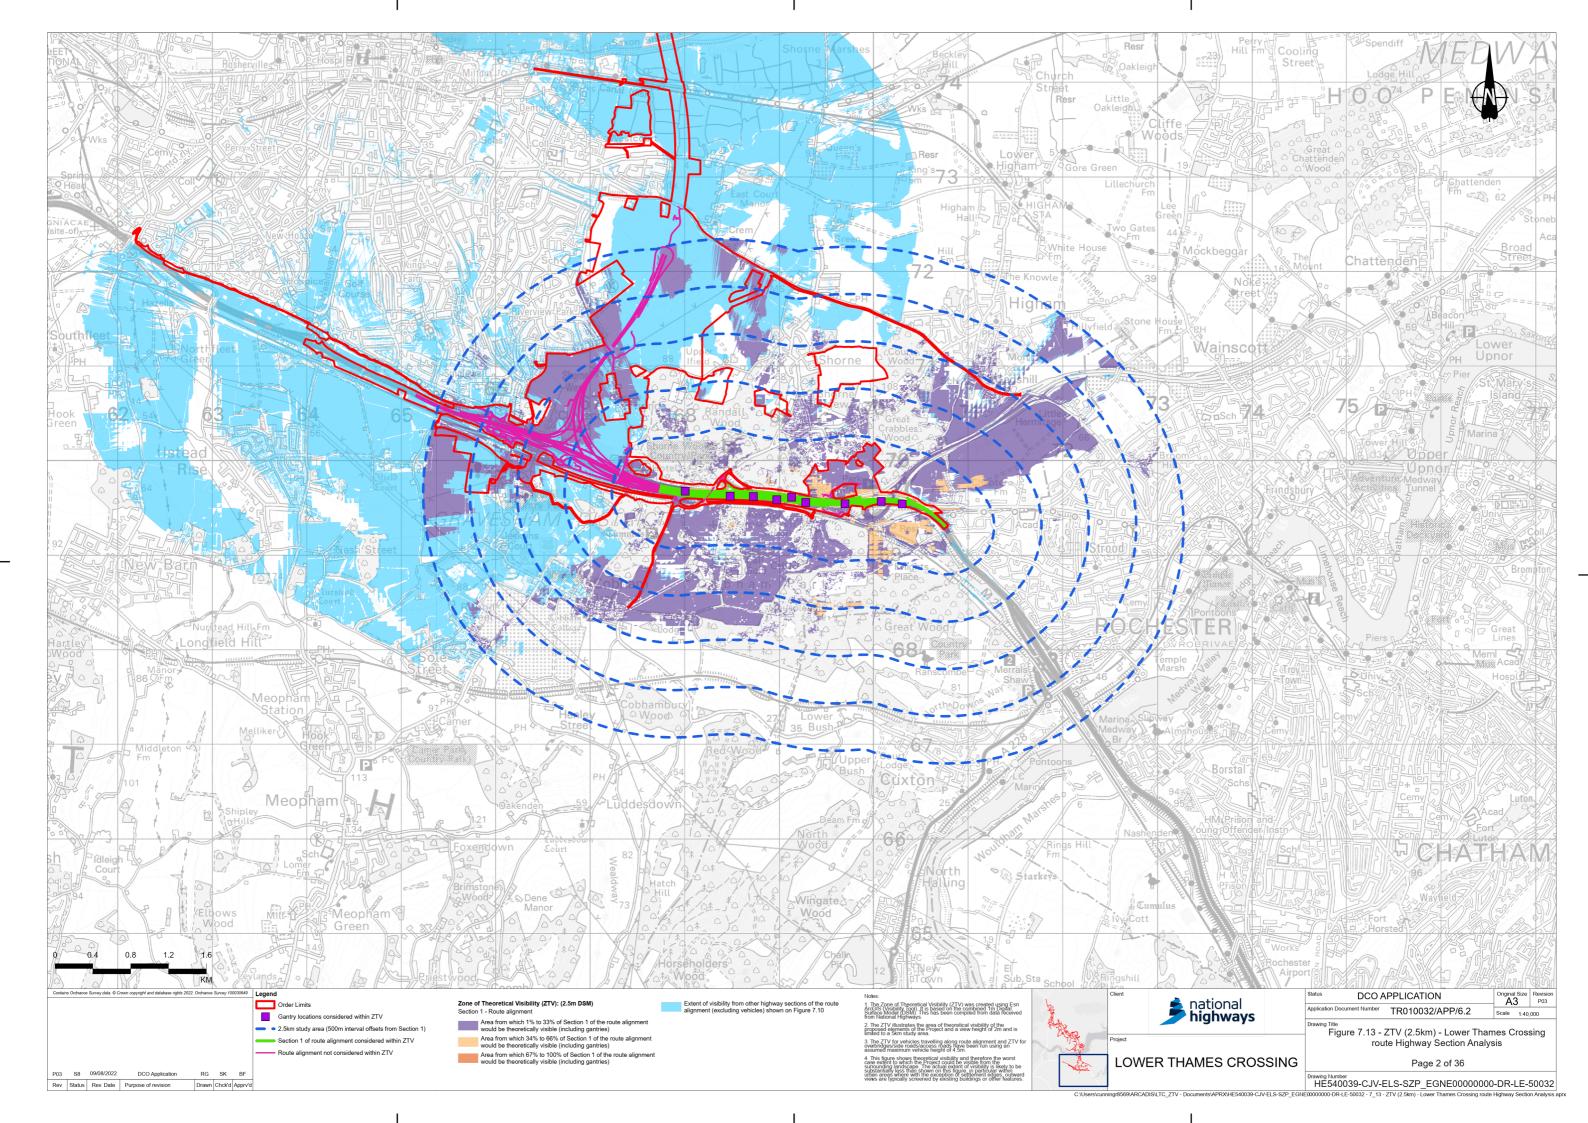

## **Lower Thames Crossing**

6.2 Environmental Statement Figures

Figure 7.13 - ZTV (2.5km) - Lower Thames Crossing route
Highway Section Analysis (1 of 4)

APFP Regulation 5(2)(a)

Infrastructure Planning

(Applications: Prescribed Forms and Procedure)