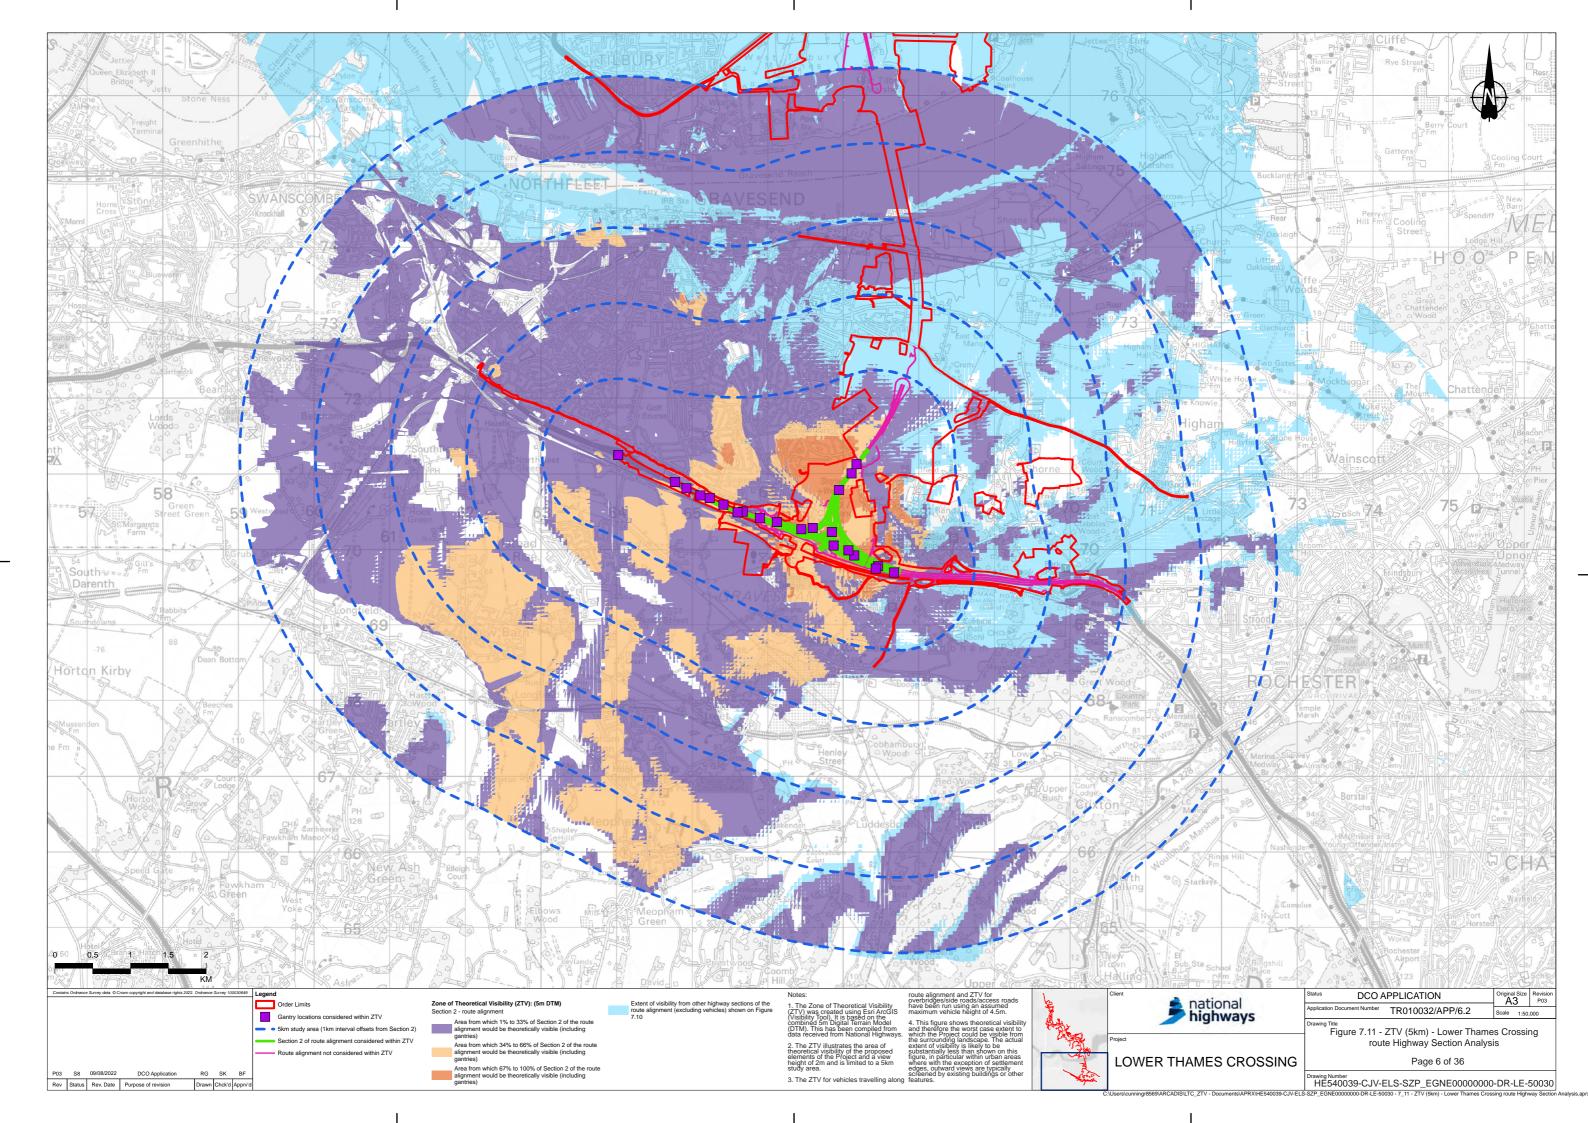

## Lower Thames Crossing **6.2 Environmental Statement Figures**

Figure 7.11 - ZTV (5km) - Lower Thames Crossing route Highway Section Analysis (1 of 6)

> APFP Regulation 5(2)(a) Infrastructure Planning (Applications: Prescribed Forms and Procedure) **Regulations 2009** Volume 6