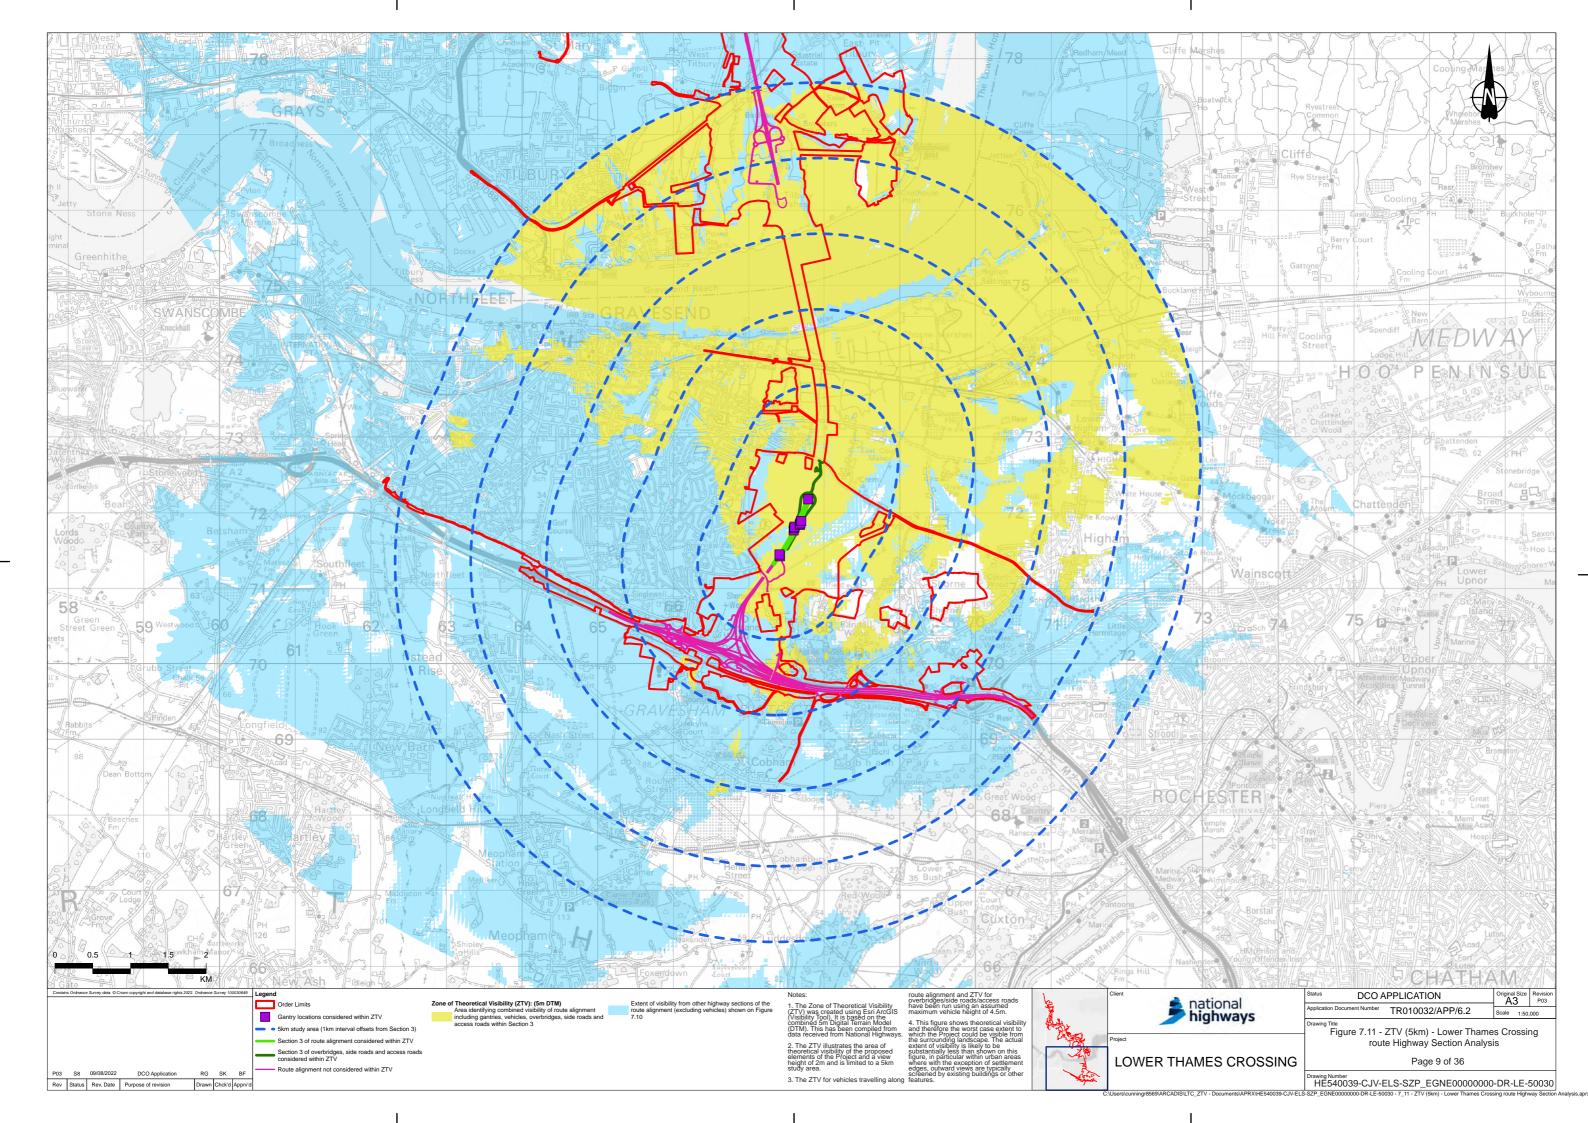

## Lower Thames Crossing **6.2 Environmental Statement Figures**

Figure 7.11 - ZTV (5km) - Lower Thames Crossing route Highway Section Analysis (1 of 6)

> APFP Regulation 5(2)(a) Infrastructure Planning (Applications: Prescribed Forms and Procedure) **Regulations 2009** Volume 6

> > Planning Inspectorate Scheme Ref: TR010032 Application Document Ref: TR010032/APP/6.2

DATE: October 2022

**VERSION:** 1.0



















If you need help accessing this or any other National Highways information, please call **0300 123 5000** and we will help you.

## © Crown copyright 2022.

You may re-use this information (not including logos) free of charge in any format or medium, under the terms of the Open Government Licence. To view this licence:

visit www.nationalarchives.gov.uk/doc/open-governmentlicence/

write to the **Information Policy Team**, **The National Archives, Kew, London TW9 4DU**, or email **psi@nationalarchives.gsi.gov.uk**.

Mapping (where present): © Crown copyright and database rights 2022 OS 100030649. You are permitted to use this data solely to enable you to respond to, or interact with, the organisation that provided you with the data. You are not permitted to copy, sub-license, distribute