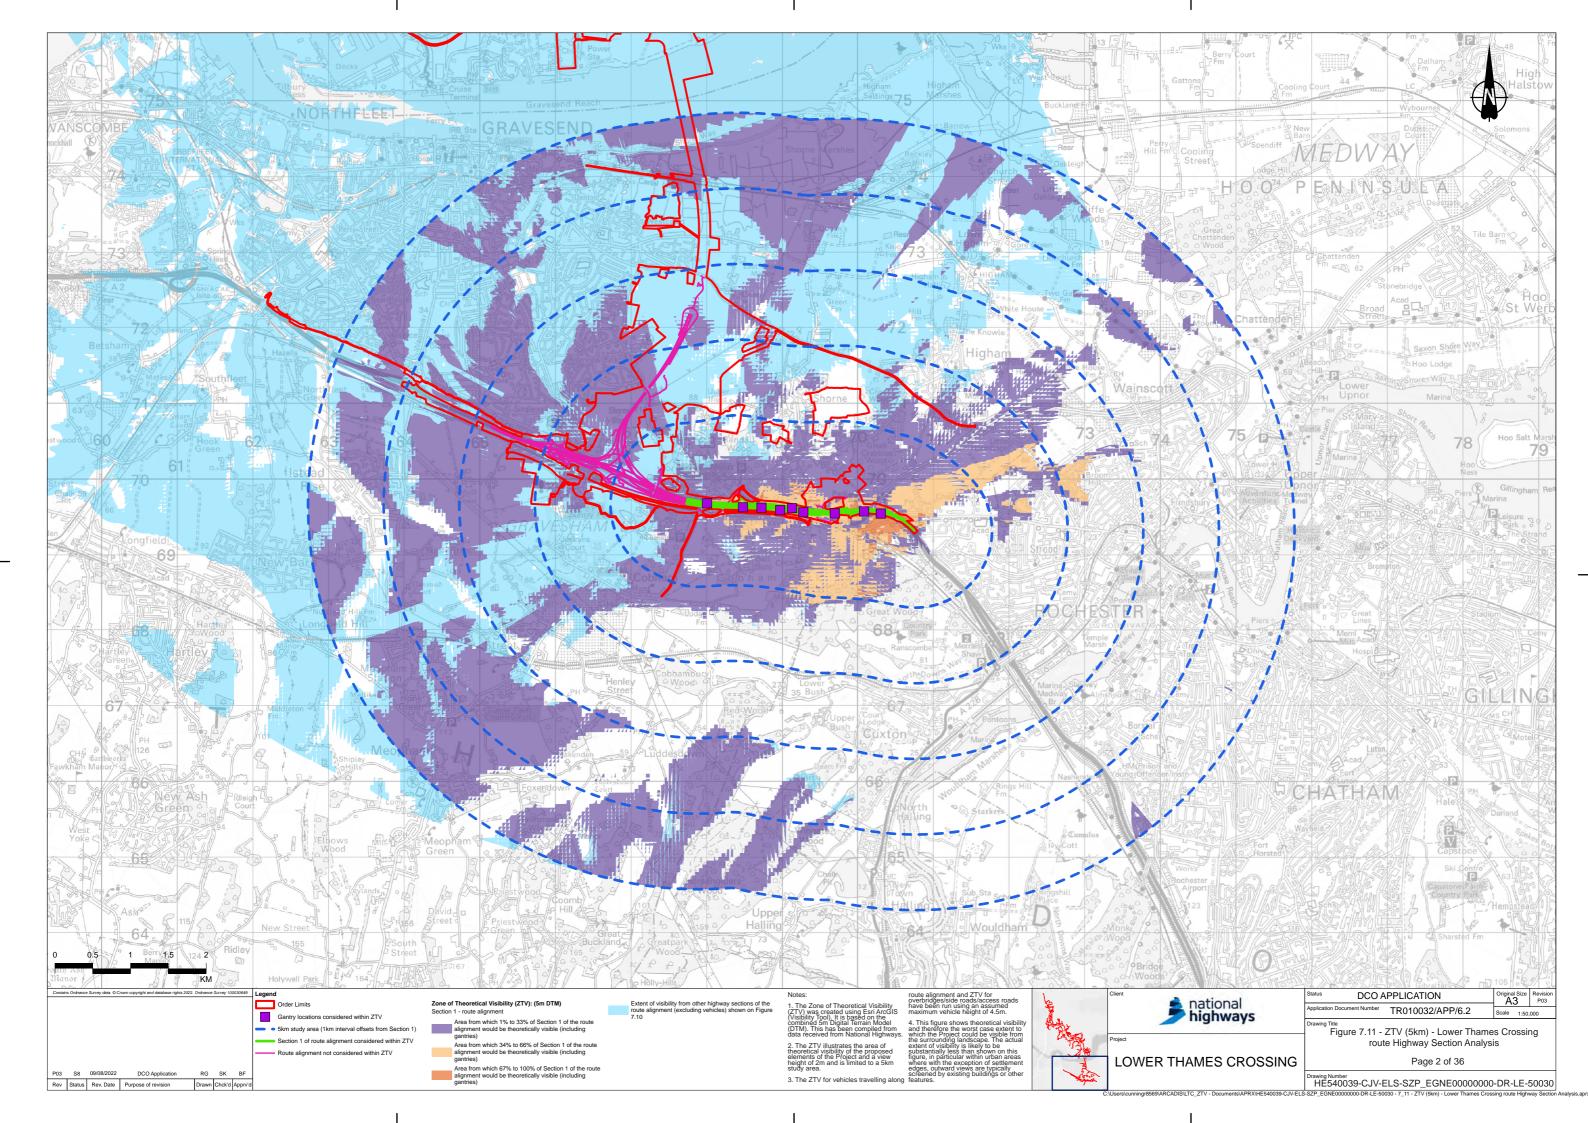

## Lower Thames Crossing **6.2 Environmental Statement Figures**

Figure 7.11 - ZTV (5km) - Lower Thames Crossing route Highway Section Analysis (1 of 6)

> APFP Regulation 5(2)(a) Infrastructure Planning (Applications: Prescribed Forms and Procedure) **Regulations 2009** Volume 6