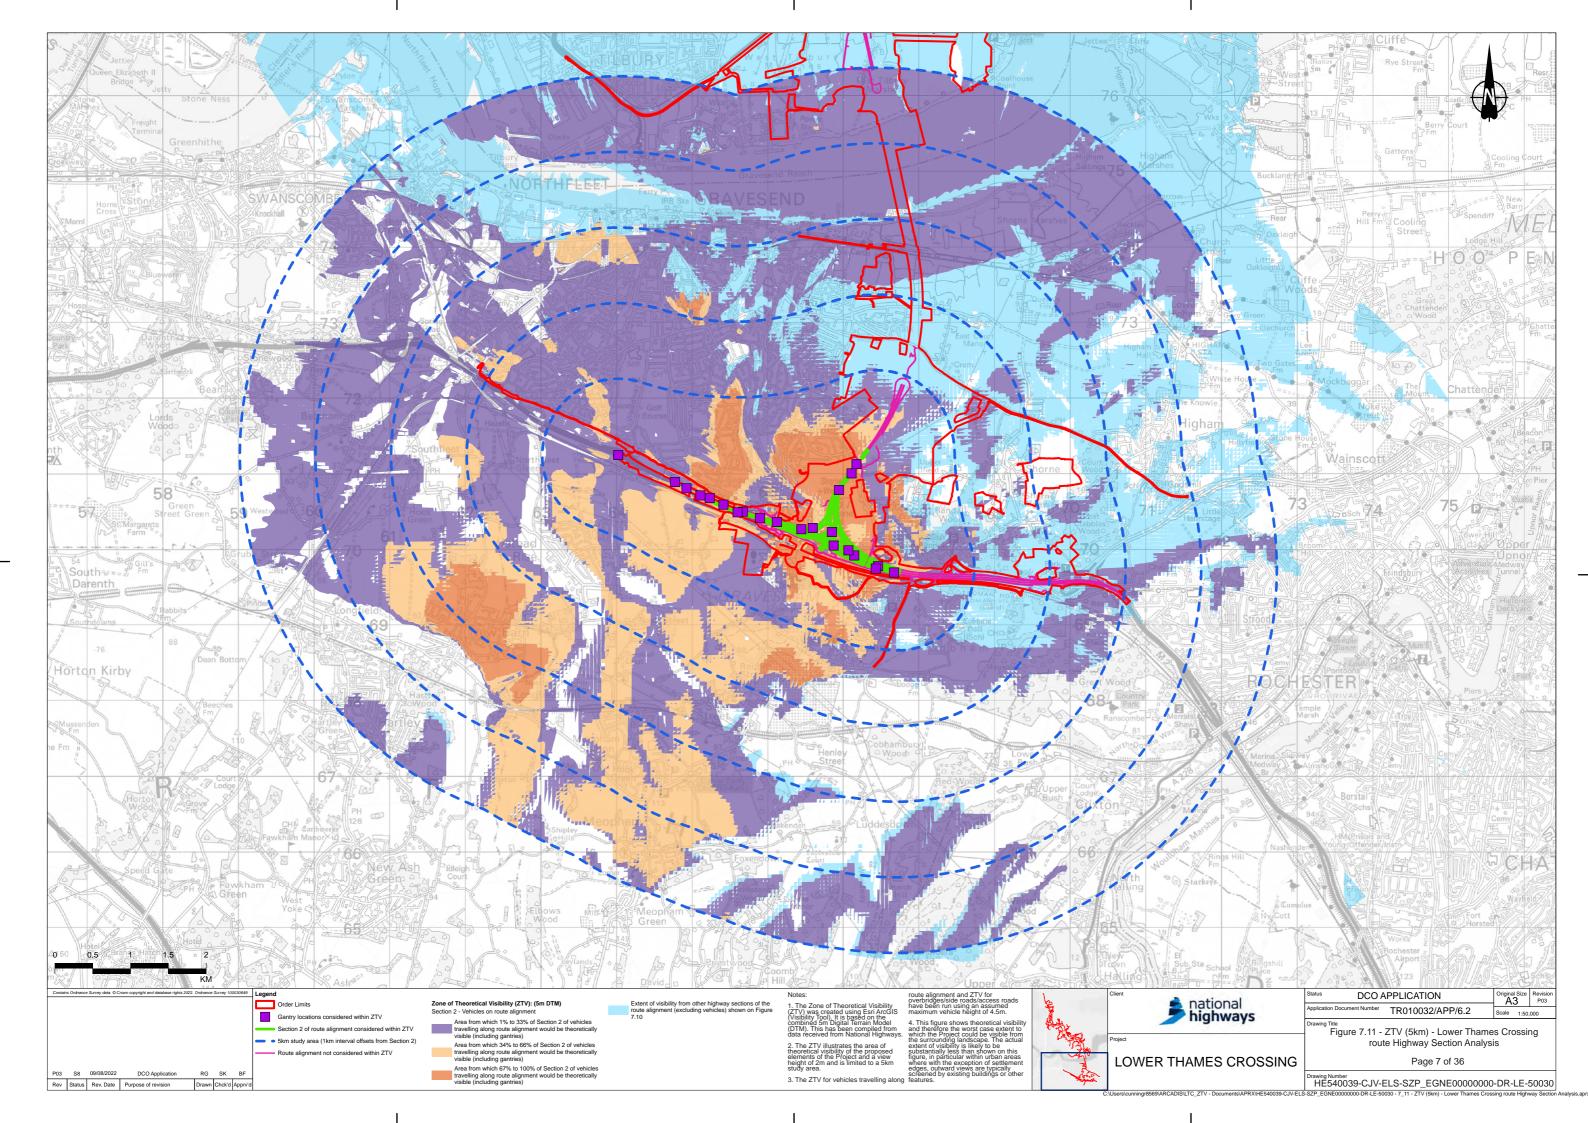

## Lower Thames Crossing **6.2 Environmental Statement Figures**

Figure 7.11 - ZTV (5km) - Lower Thames Crossing route Highway Section Analysis (1 of 6)

> APFP Regulation 5(2)(a) Infrastructure Planning (Applications: Prescribed Forms and Procedure) **Regulations 2009** Volume 6