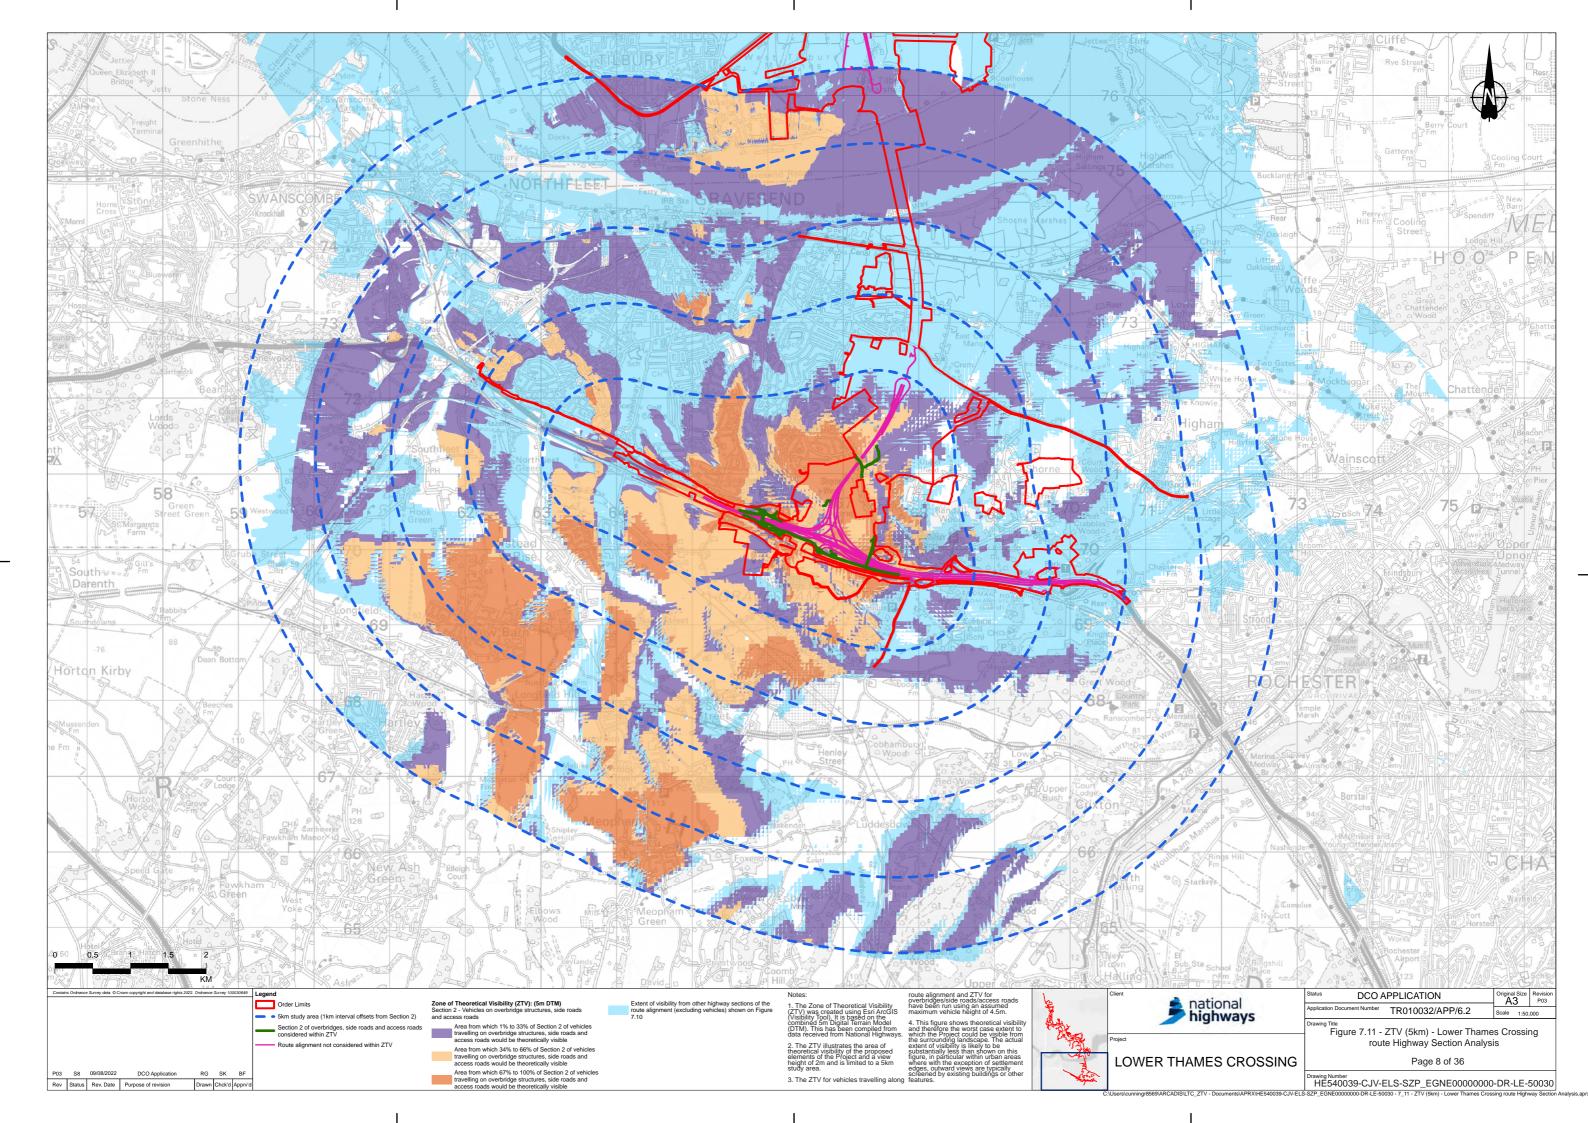

## Lower Thames Crossing **6.2 Environmental Statement Figures**

Figure 7.11 - ZTV (5km) - Lower Thames Crossing route Highway Section Analysis (1 of 6)

> APFP Regulation 5(2)(a) Infrastructure Planning (Applications: Prescribed Forms and Procedure) **Regulations 2009** Volume 6