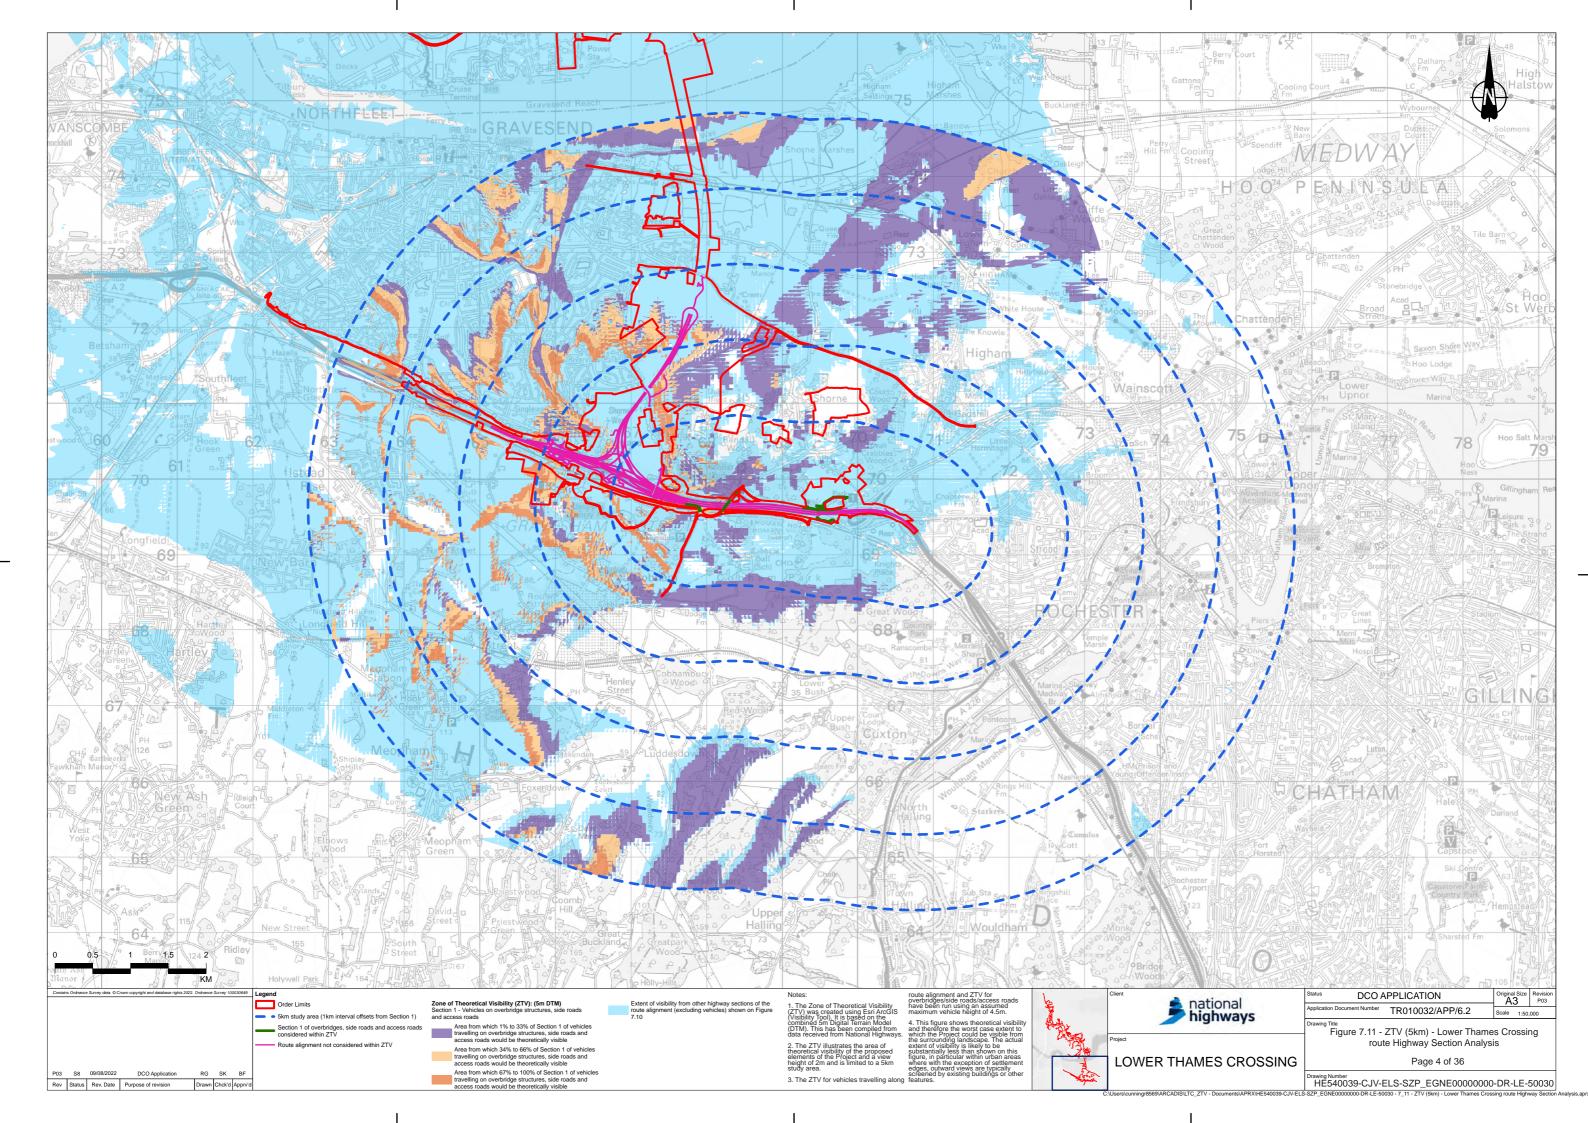

## Lower Thames Crossing **6.2 Environmental Statement Figures**

Figure 7.11 - ZTV (5km) - Lower Thames Crossing route Highway Section Analysis (1 of 6)

> APFP Regulation 5(2)(a) Infrastructure Planning (Applications: Prescribed Forms and Procedure) **Regulations 2009** Volume 6