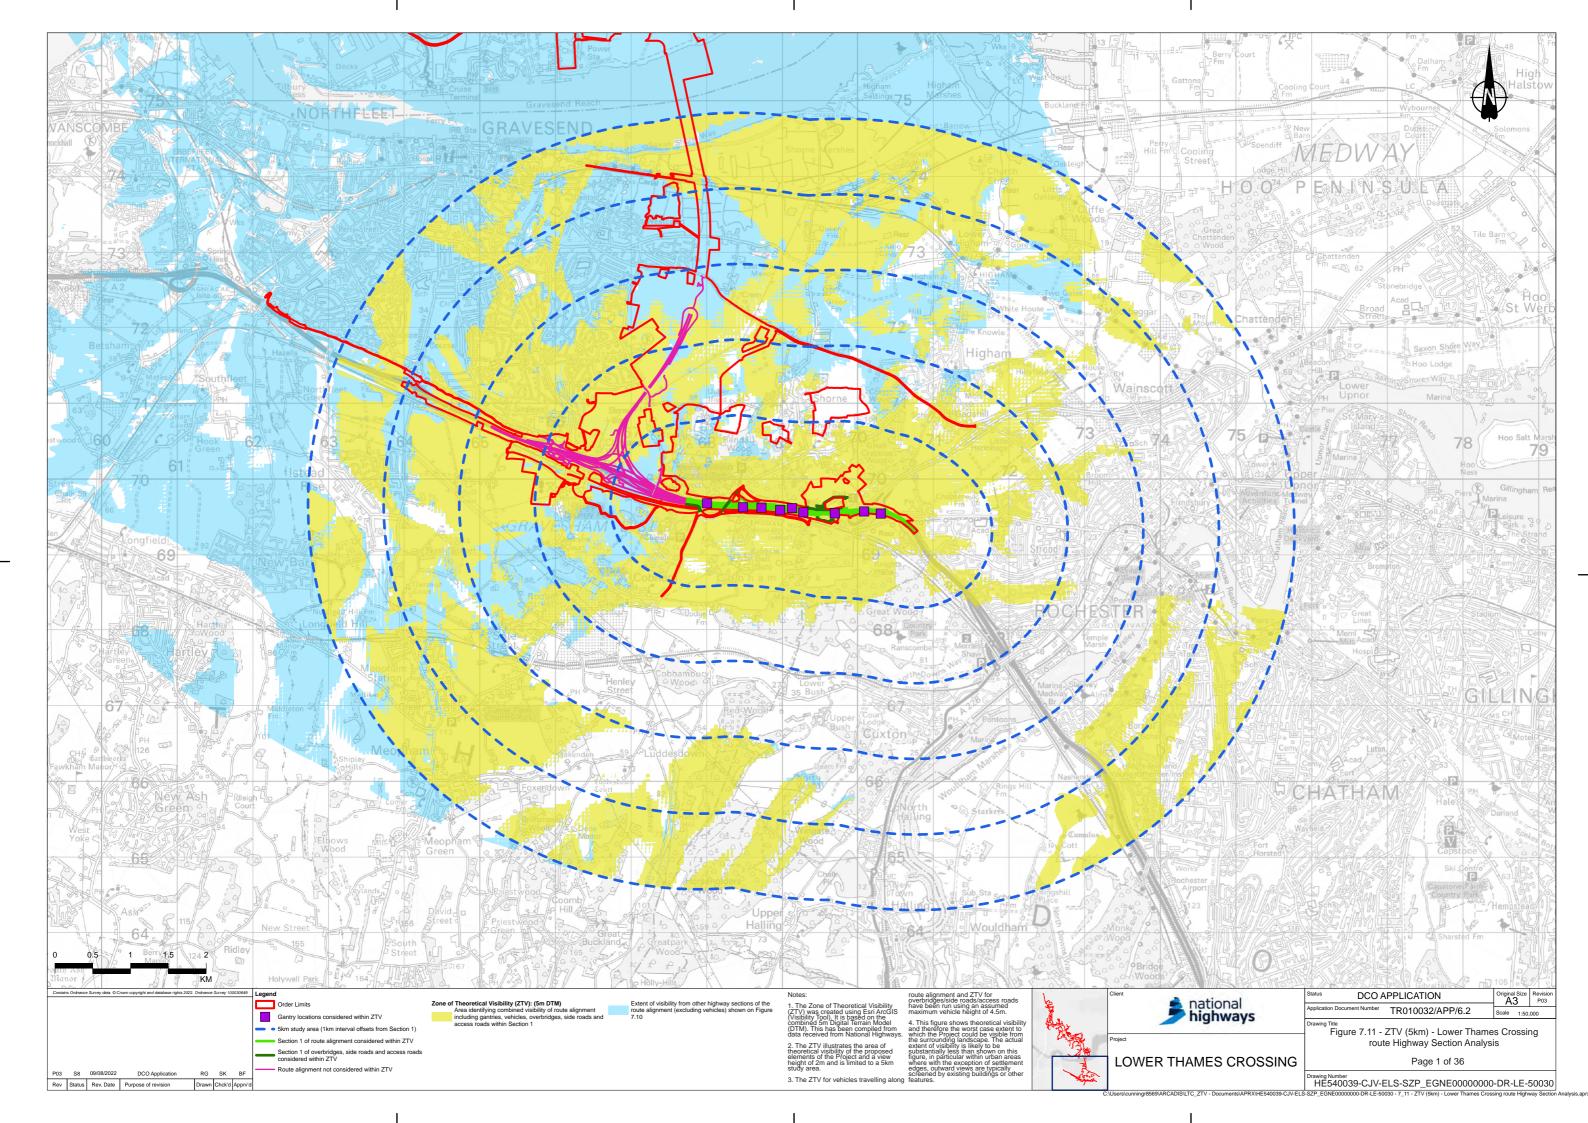

## Lower Thames Crossing **6.2 Environmental Statement Figures**

Figure 7.11 - ZTV (5km) - Lower Thames Crossing route Highway Section Analysis (1 of 6)

> APFP Regulation 5(2)(a) Infrastructure Planning (Applications: Prescribed Forms and Procedure) **Regulations 2009** Volume 6