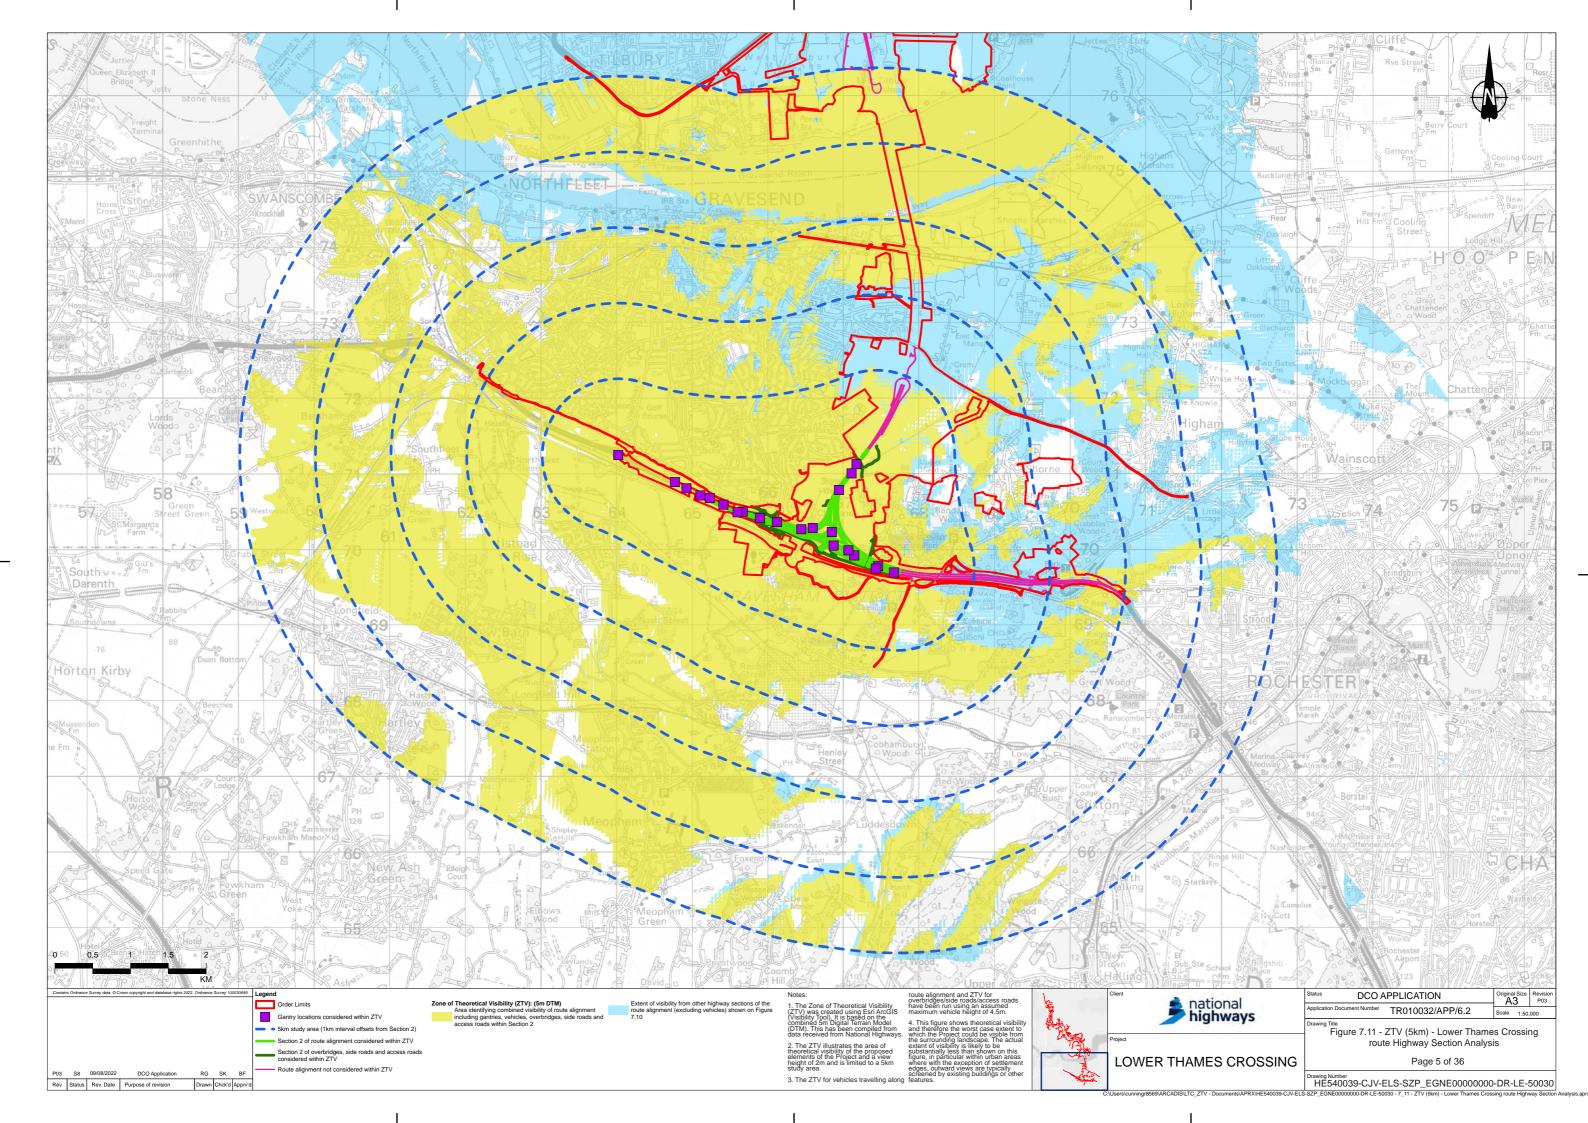

## Lower Thames Crossing **6.2 Environmental Statement Figures**

Figure 7.11 - ZTV (5km) - Lower Thames Crossing route Highway Section Analysis (1 of 6)

> APFP Regulation 5(2)(a) Infrastructure Planning (Applications: Prescribed Forms and Procedure) **Regulations 2009** Volume 6