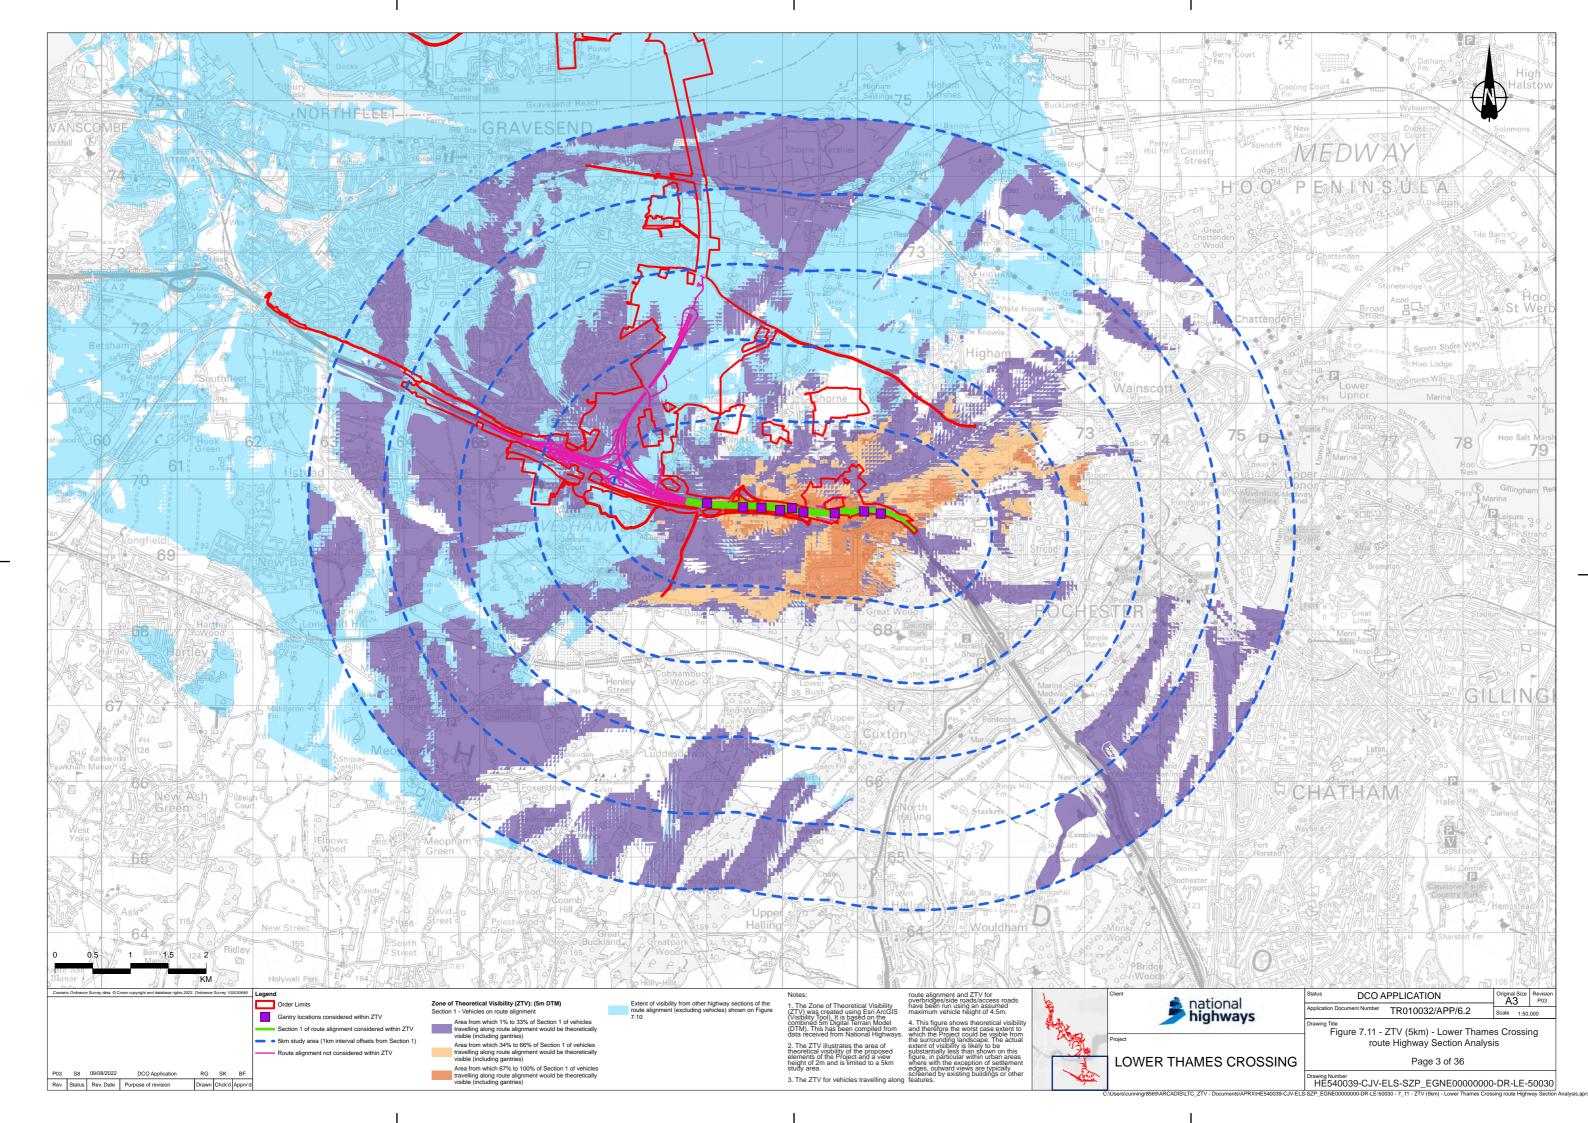

## Lower Thames Crossing **6.2 Environmental Statement Figures**

Figure 7.11 - ZTV (5km) - Lower Thames Crossing route Highway Section Analysis (1 of 6)

> APFP Regulation 5(2)(a) Infrastructure Planning (Applications: Prescribed Forms and Procedure) **Regulations 2009** Volume 6