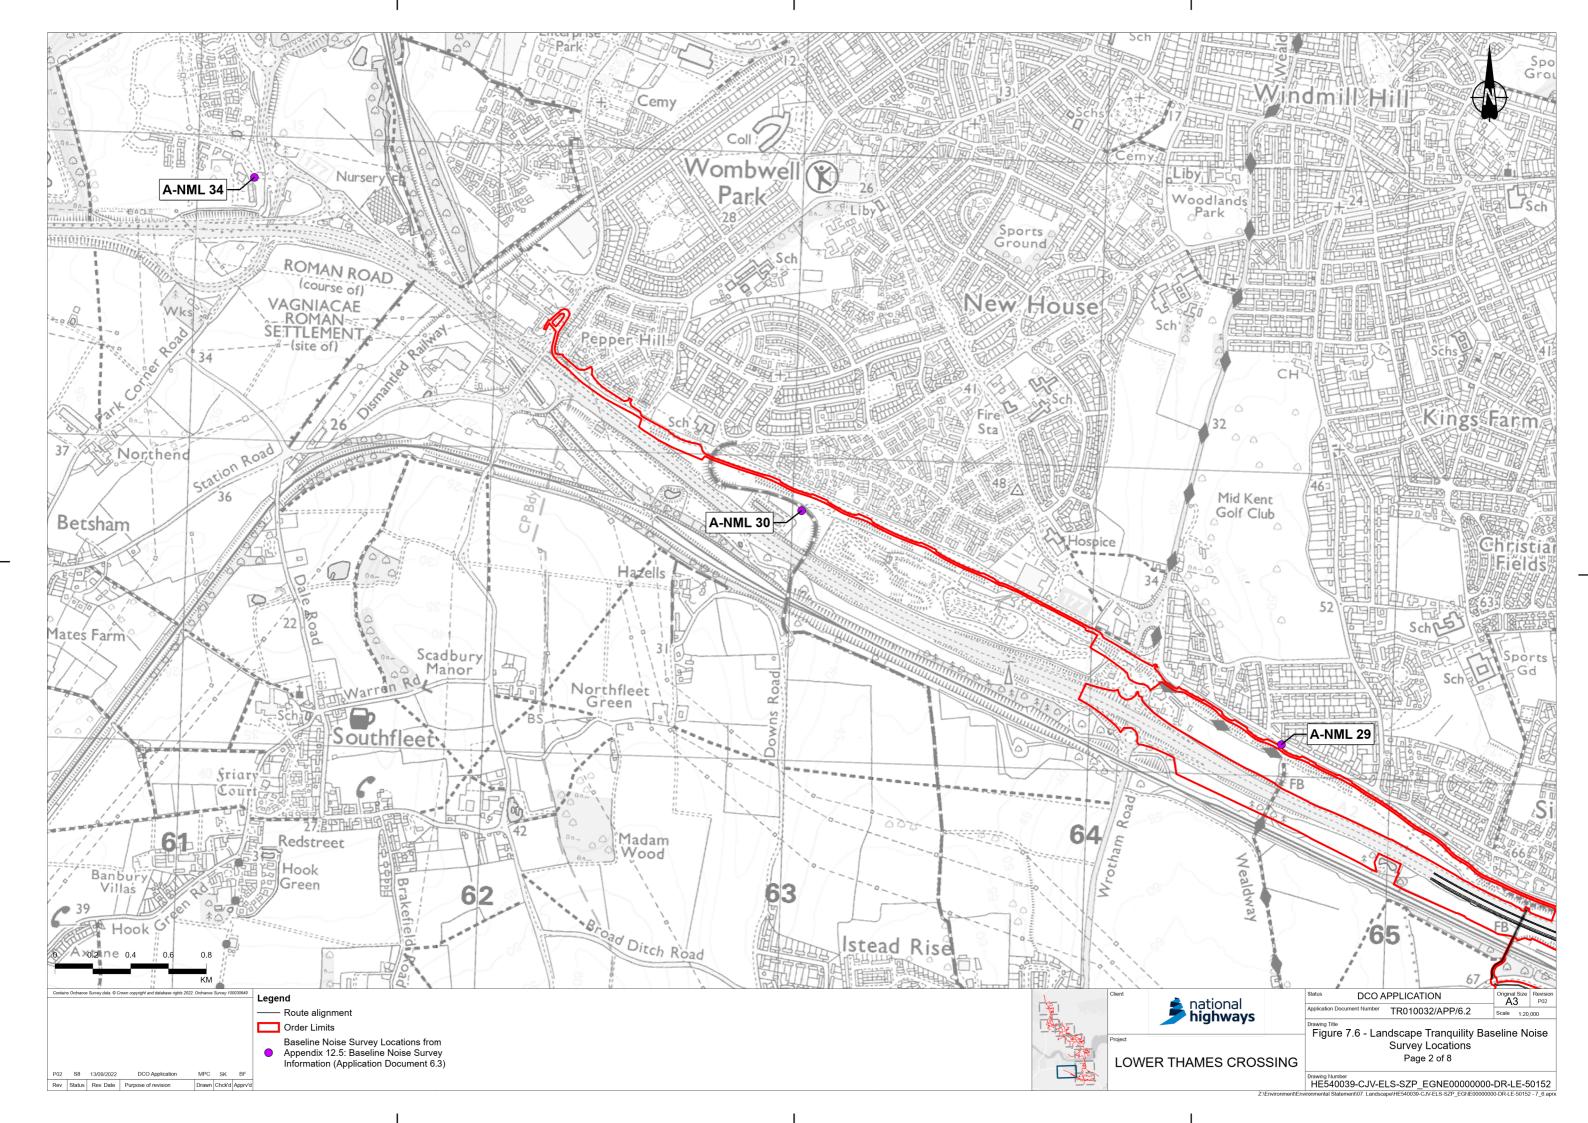

## Lower Thames Crossing

6.2 Environmental Statement Figures

Figure 7.6 - Landscape Tranquillity Baseline Noise Survey Locations

APFP Regulation 5(2)(a)

Infrastructure Planning

(Applications: Prescribed Forms and Procedure)