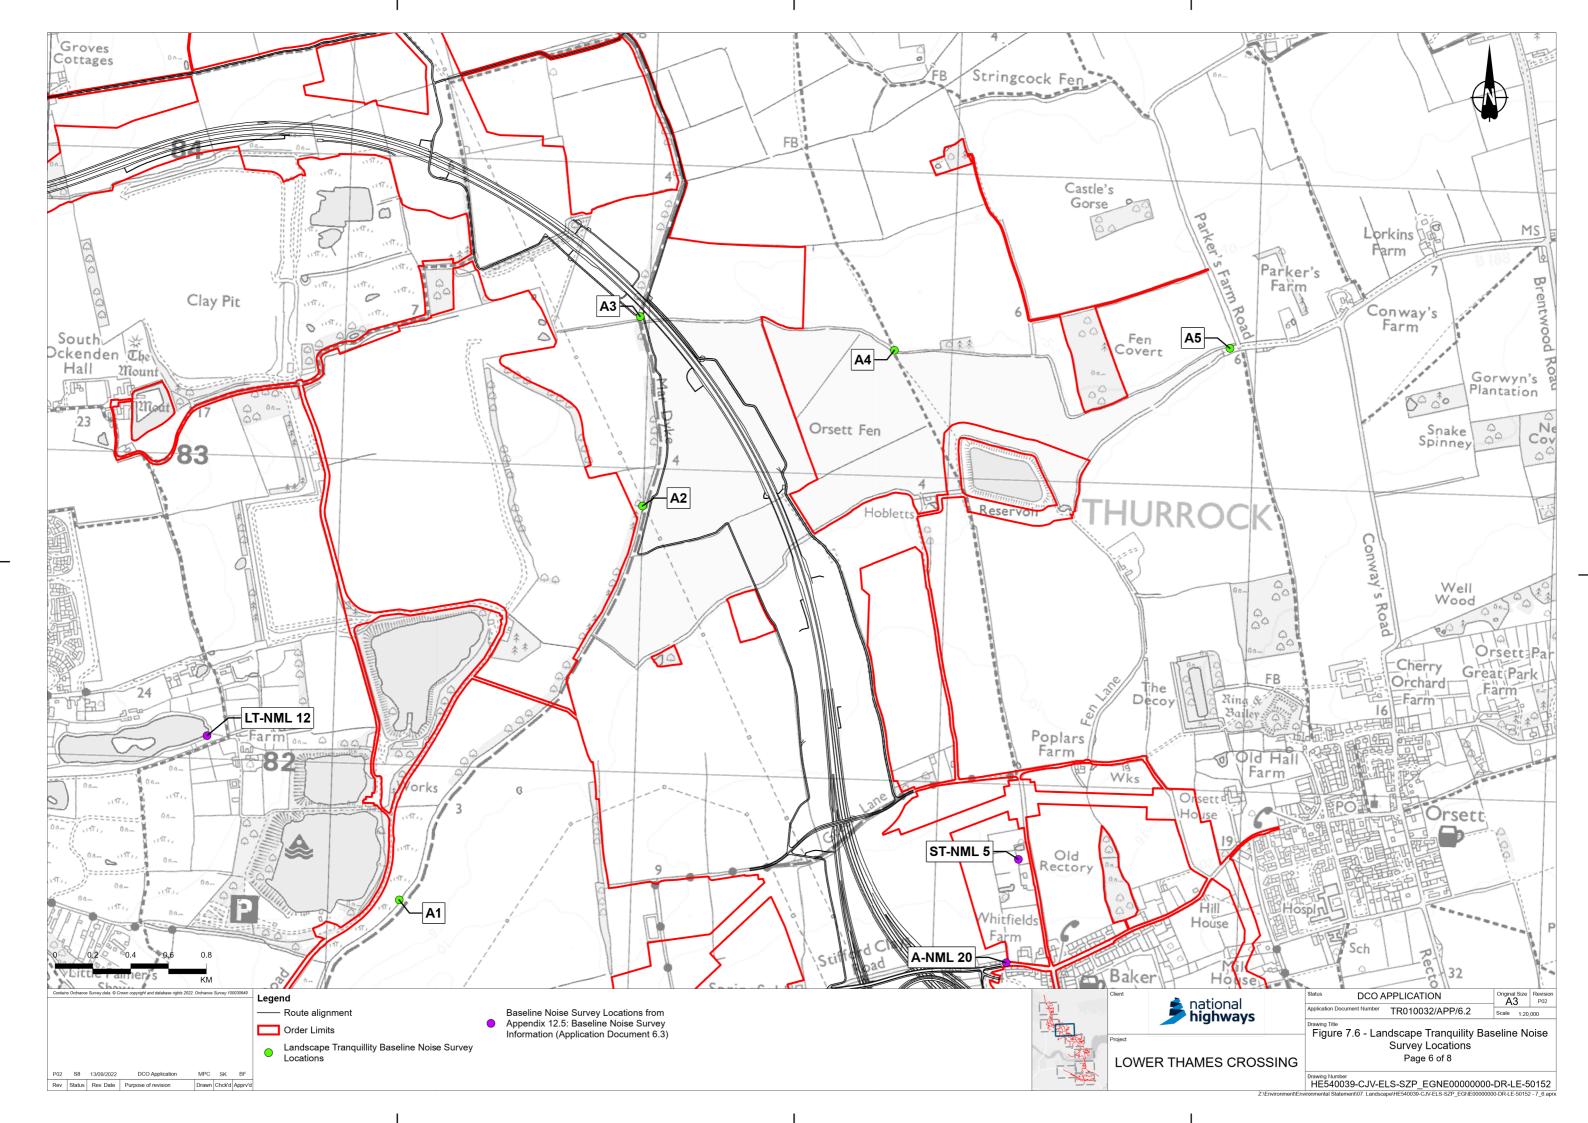

## Lower Thames Crossing

6.2 Environmental Statement Figures

Figure 7.6 - Landscape Tranquillity Baseline Noise Survey Locations

APFP Regulation 5(2)(a)

Infrastructure Planning

(Applications: Prescribed Forms and Procedure)