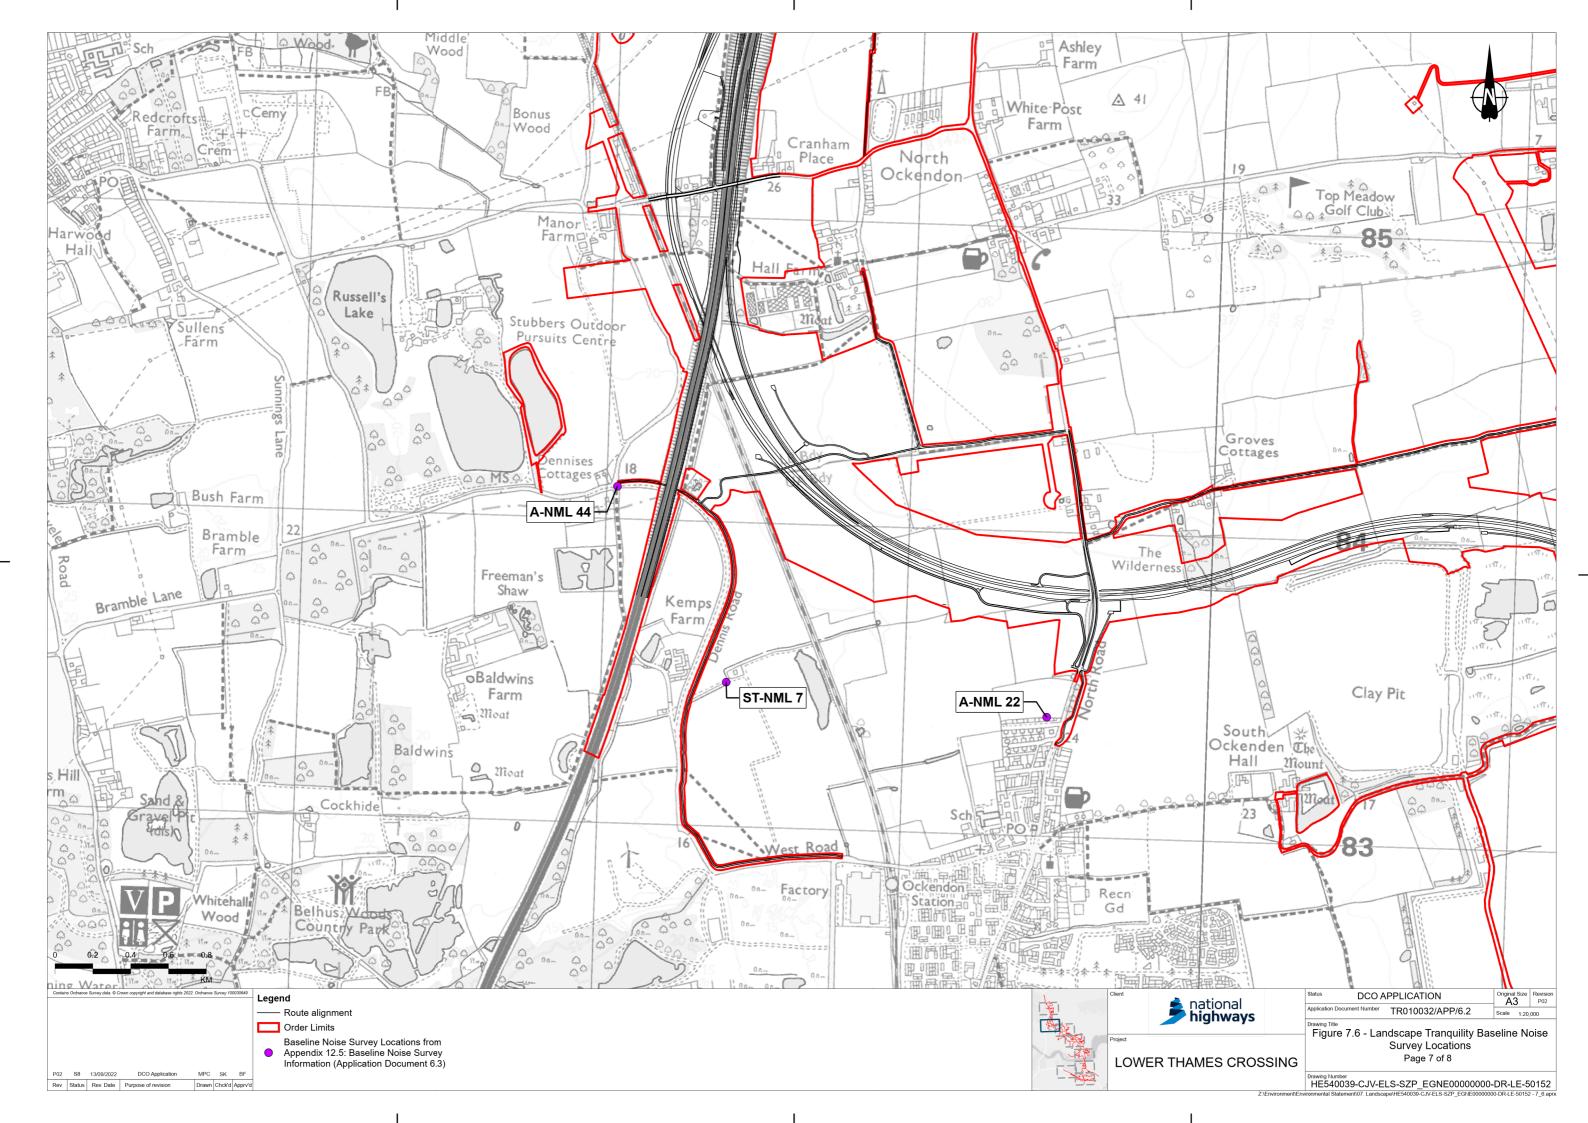

## Lower Thames Crossing

6.2 Environmental Statement Figures

Figure 7.6 - Landscape Tranquillity Baseline Noise Survey Locations

APFP Regulation 5(2)(a)

Infrastructure Planning

(Applications: Prescribed Forms and Procedure)