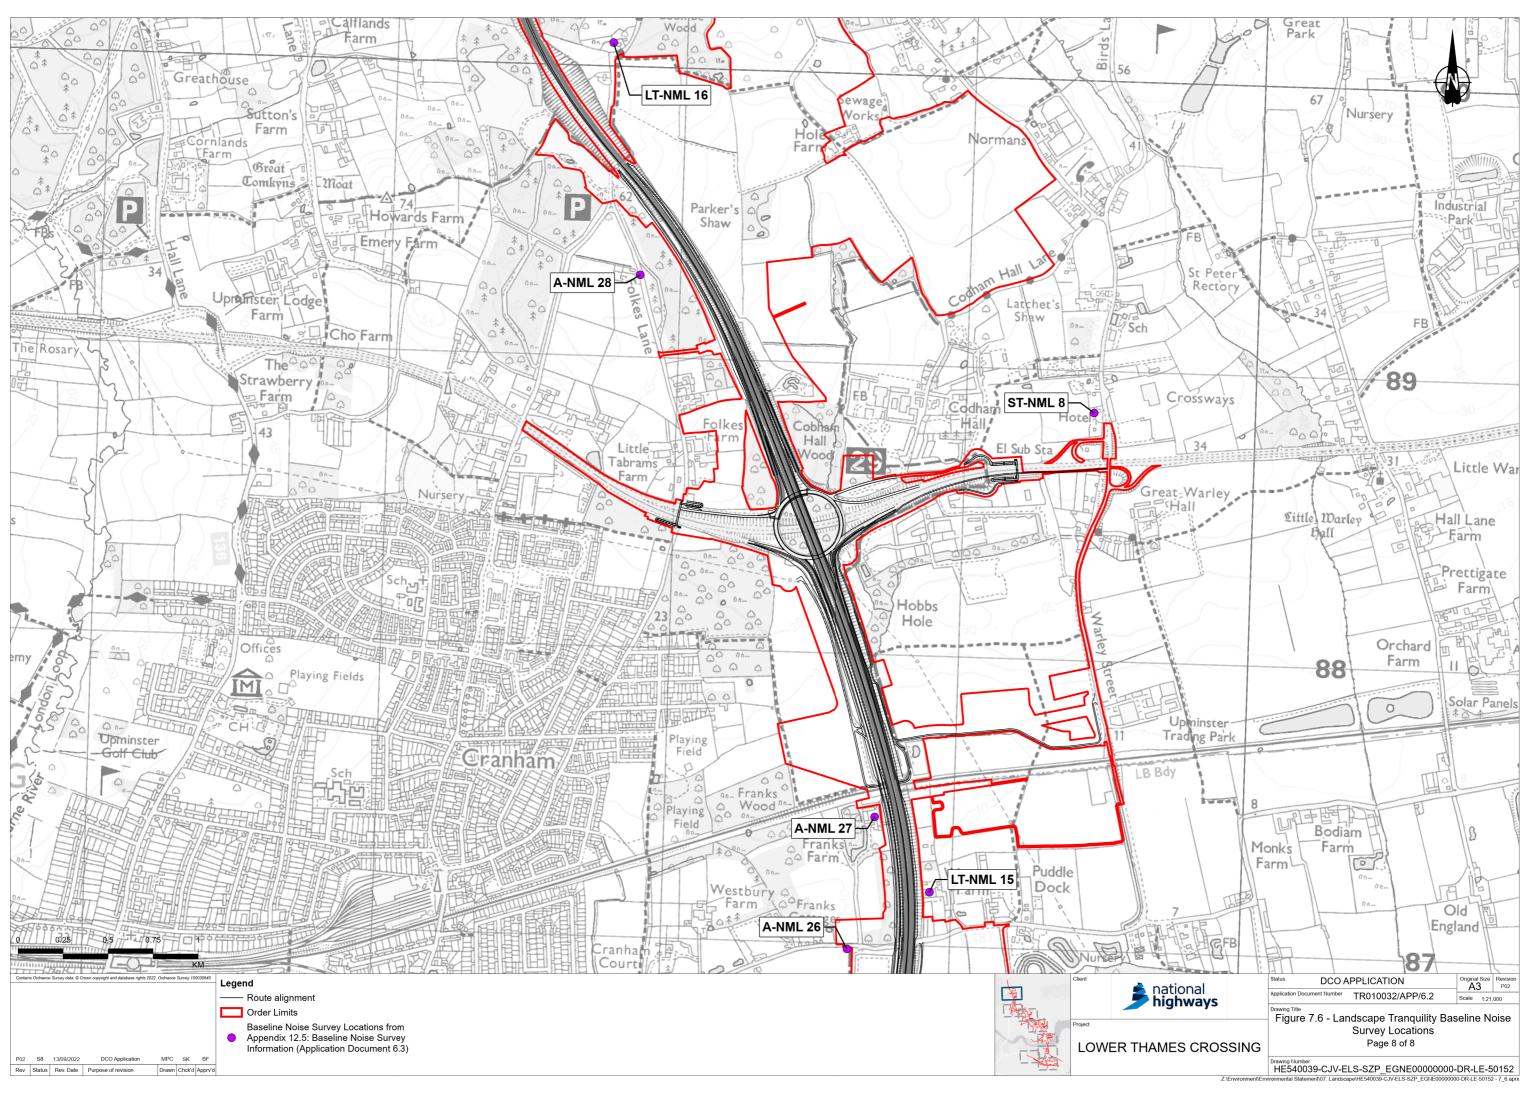

## Lower Thames Crossing

6.2 Environmental Statement Figures

Figure 7.6 - Landscape Tranquillity Baseline Noise Survey Locations

APFP Regulation 5(2)(a)

Infrastructure Planning

(Applications: Prescribed Forms and Procedure)