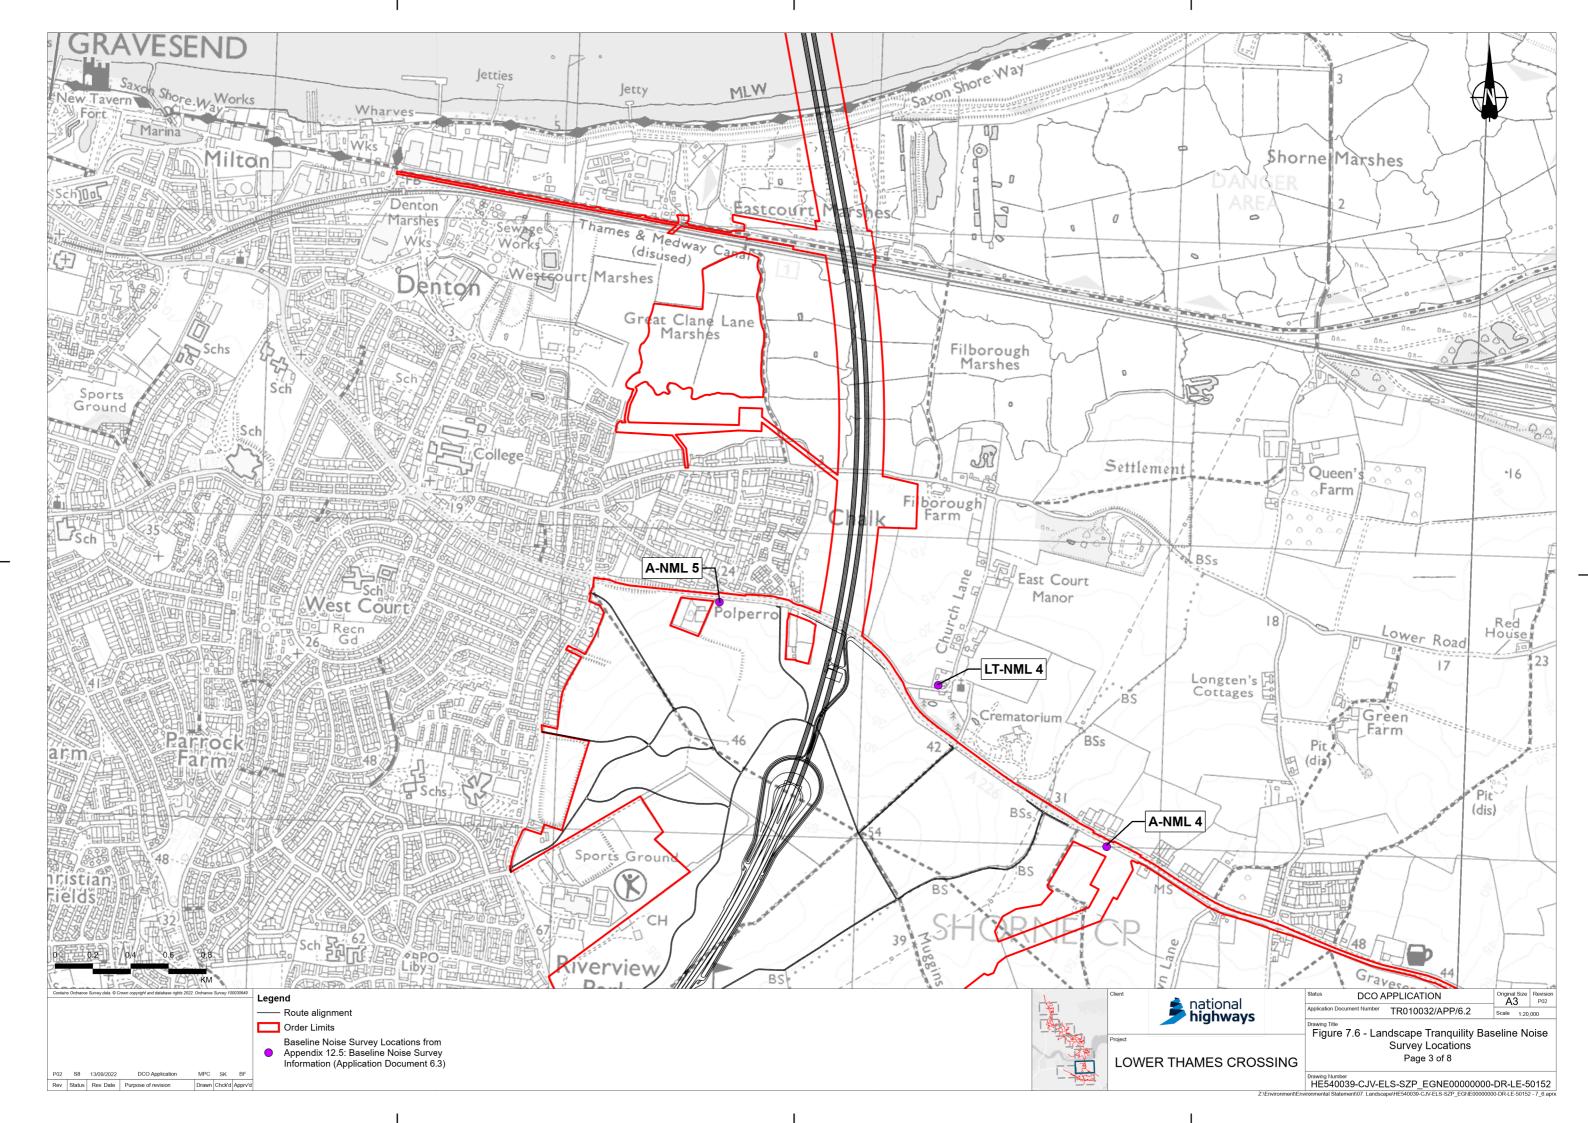

## Lower Thames Crossing

6.2 Environmental Statement Figures

Figure 7.6 - Landscape Tranquillity Baseline Noise Survey Locations

APFP Regulation 5(2)(a)

Infrastructure Planning

(Applications: Prescribed Forms and Procedure)