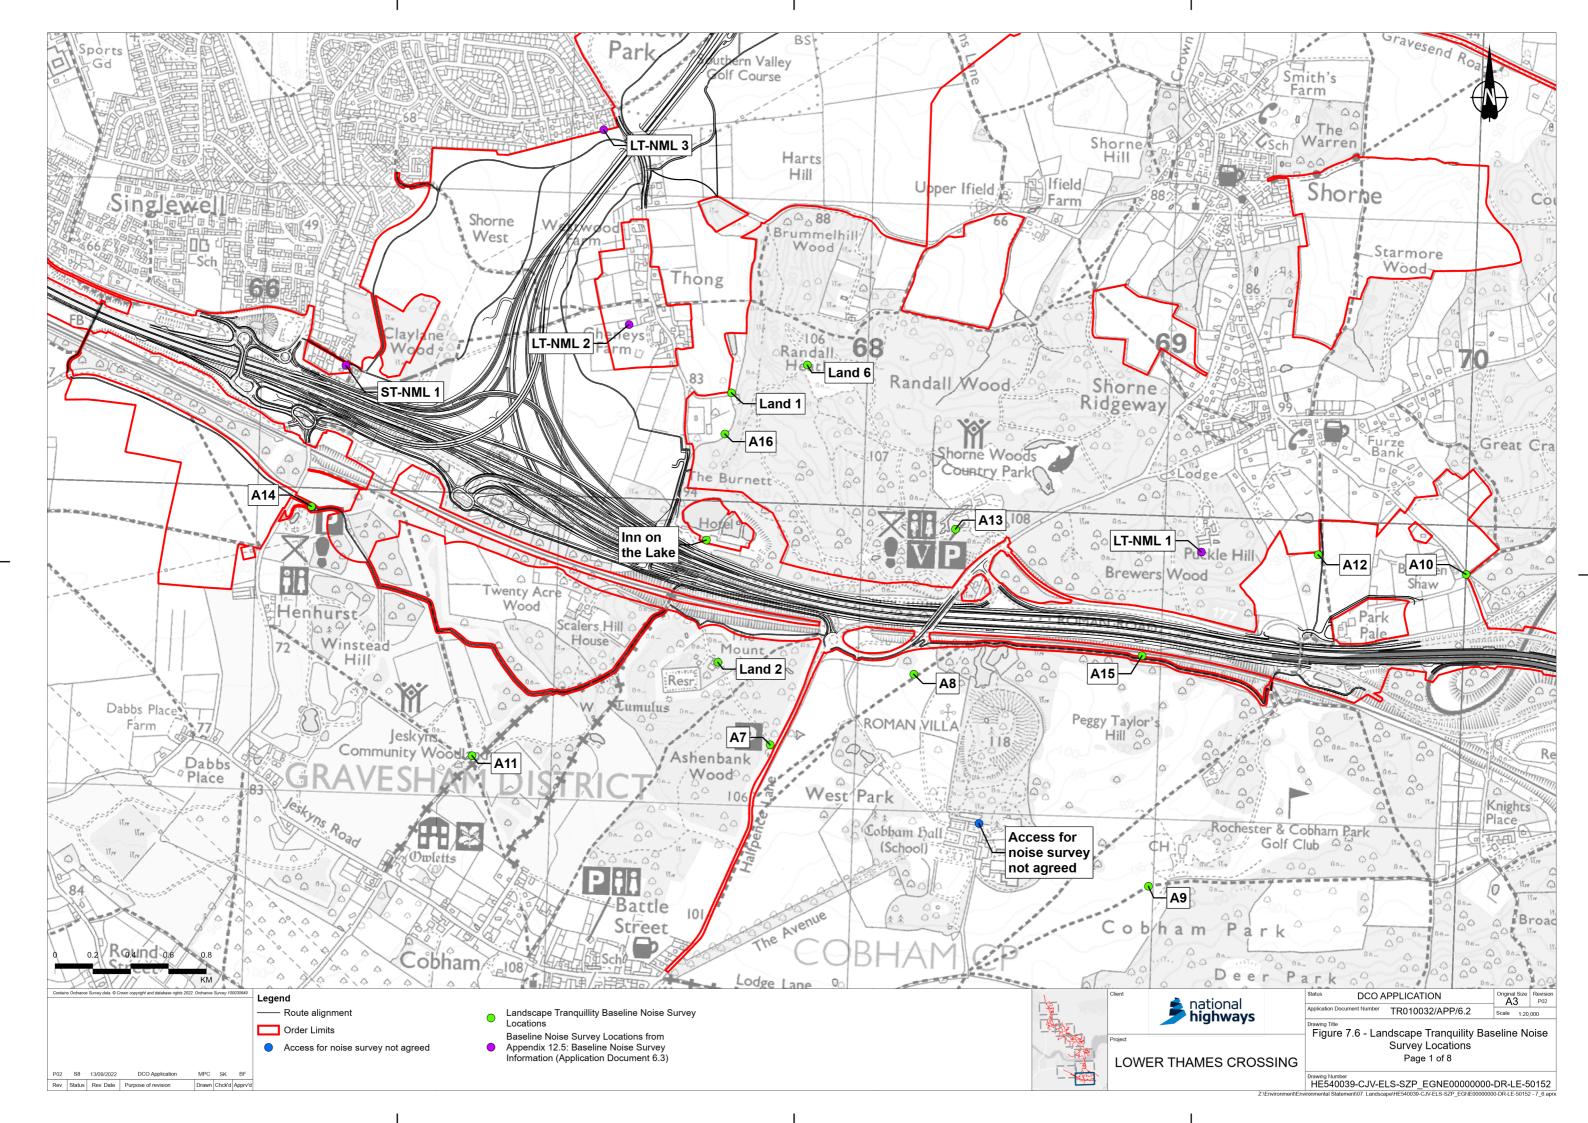

## Lower Thames Crossing

6.2 Environmental Statement Figures

Figure 7.6 - Landscape Tranquillity Baseline Noise Survey Locations

APFP Regulation 5(2)(a)

Infrastructure Planning

(Applications: Prescribed Forms and Procedure)