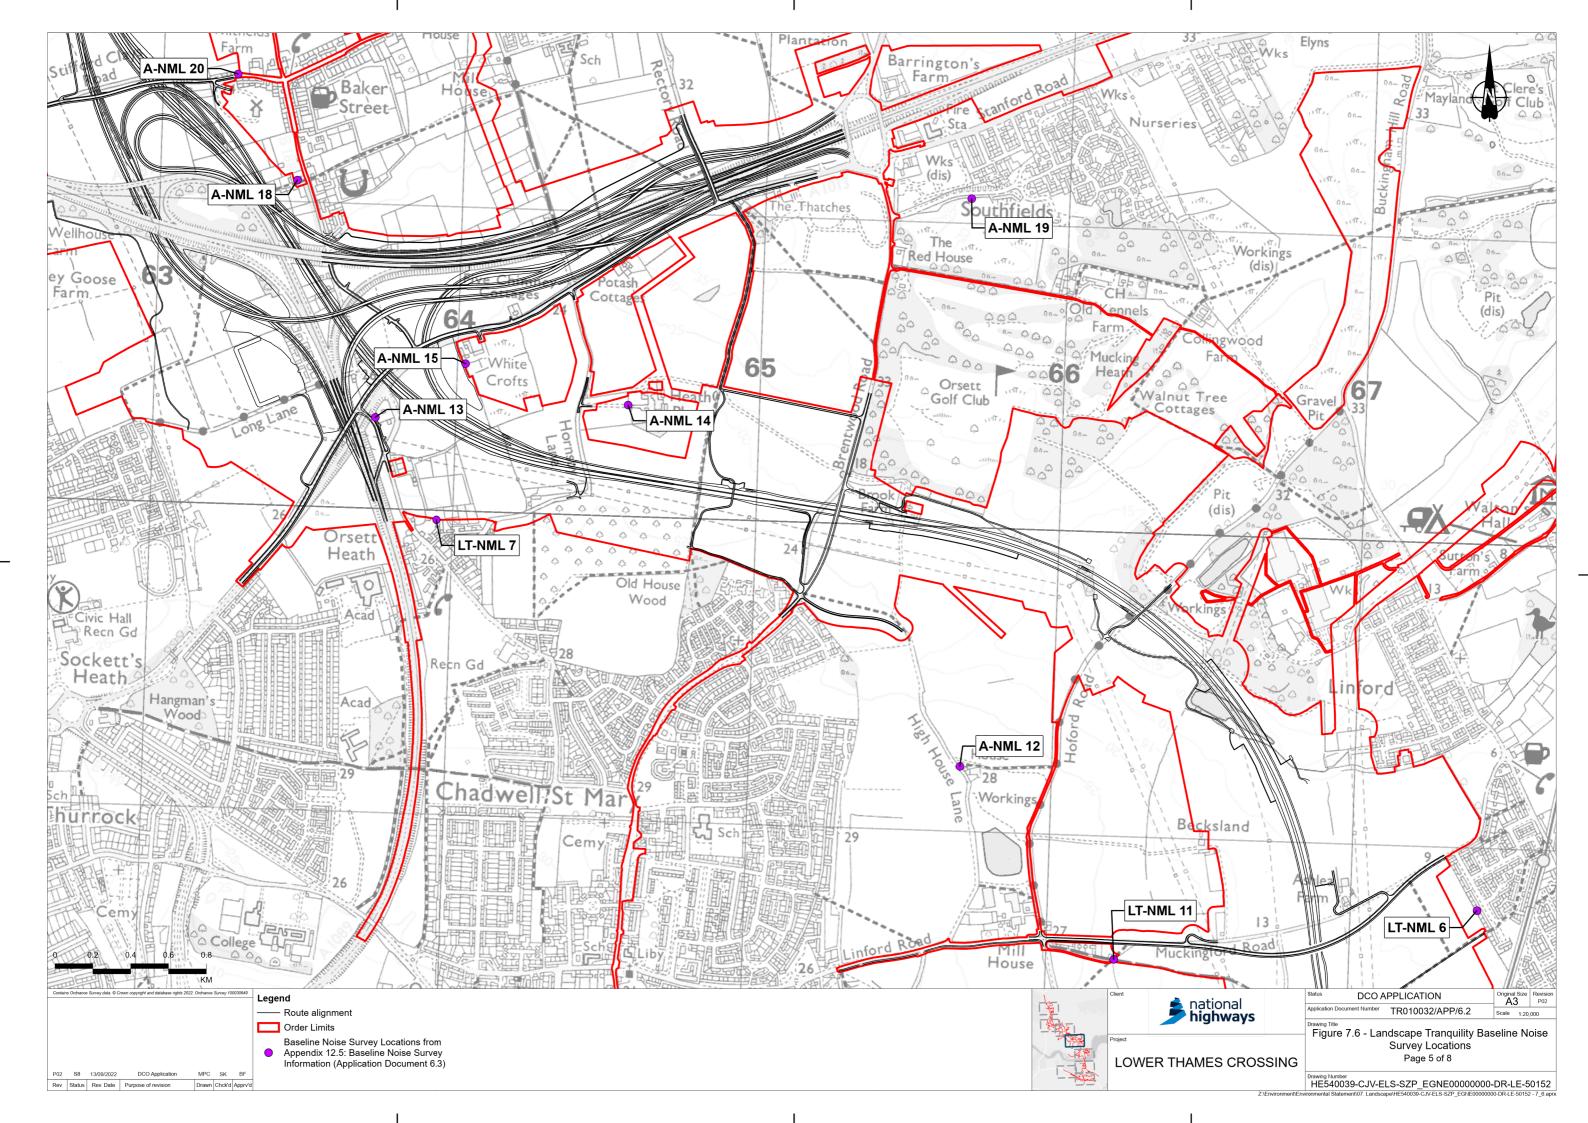

## Lower Thames Crossing

6.2 Environmental Statement Figures

Figure 7.6 - Landscape Tranquillity Baseline Noise Survey Locations

APFP Regulation 5(2)(a)

Infrastructure Planning

(Applications: Prescribed Forms and Procedure)